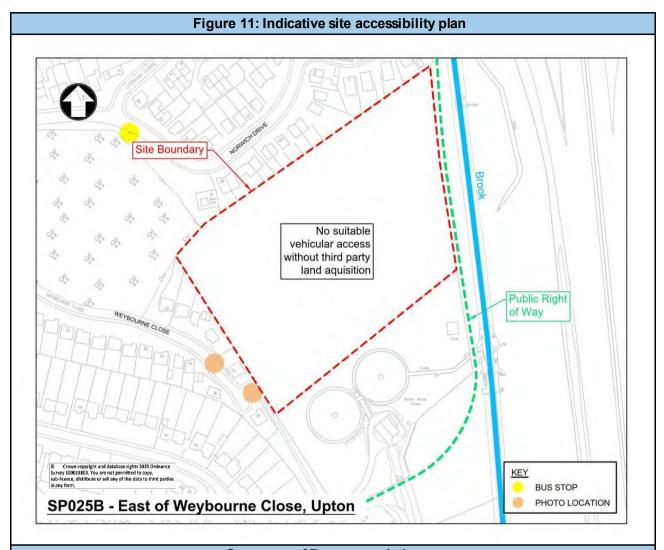

|                                                                             |     |        |                 |          |   |     | (within 10 minutes) E: Local Centre                                       |  |  |
| Ease of deliverability                        |                                                                                                                                                                                                                           |                                                                             | U   | ndeli  | veral           | ole      |   |     | (within 10 minutes)                                                       |  |  |



Ease of deliverability





- No suitable vehicular access;
- Public rights of way would need to be maintained;
- Watercourse adjacent to eastern site boundary, wastewater treatment works to south;
- The closest bus stop is located on Norwich Drive;
- There is a suggested cycle route along Manor Drive;
- No new street lighting required.

| Overall Accessibility Score |  |
|-----------------------------|--|
| 14                          |  |

## **Budget Cost Estimate**

£3 million - £5 million

## 2.12 SP030A, North of Lever Causeway, Storeton

| Site Reference / Location                  | SP030A, North of Lever Causeway, Storeton