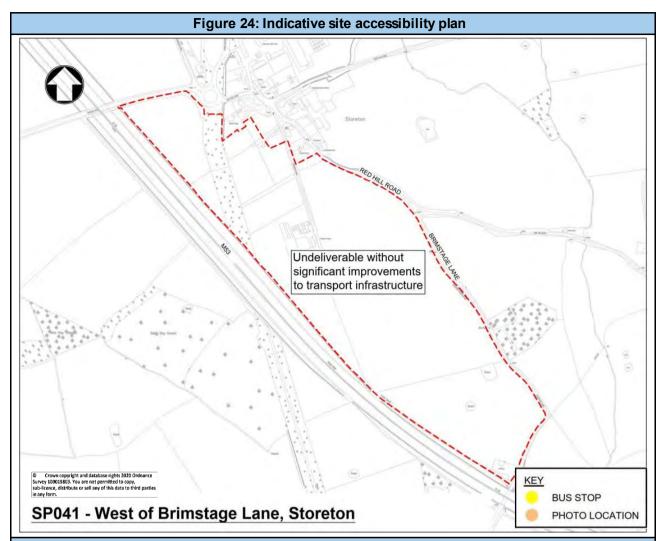

Source: Mott MacDonald

It can be seen from Table 1 above that within 0-10 years approximately 7,399 dwellings could potentially be delivered.

A site accessibility plan is included within the proformas along with specific comments which include: nearest bus and cycle routes, public rights of way and other considerations.