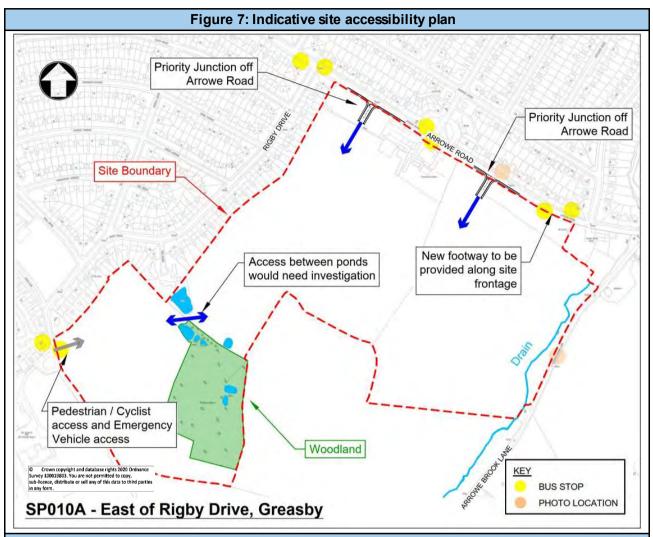

Saughall Massie Road

- Pump Lane and Saughall Massie Road reduced to 30mph;
- New footways required along site frontage;
- Public right of way would need to be maintained;
- Watercourses and ponds within site boundary;
- New bus stops required adjacent to site;
- Cycle route along Saughall Massie Road incorporated into site access designs;
- New street lighting required adjacent to site.
- High voltage cable runs through a section of the site.