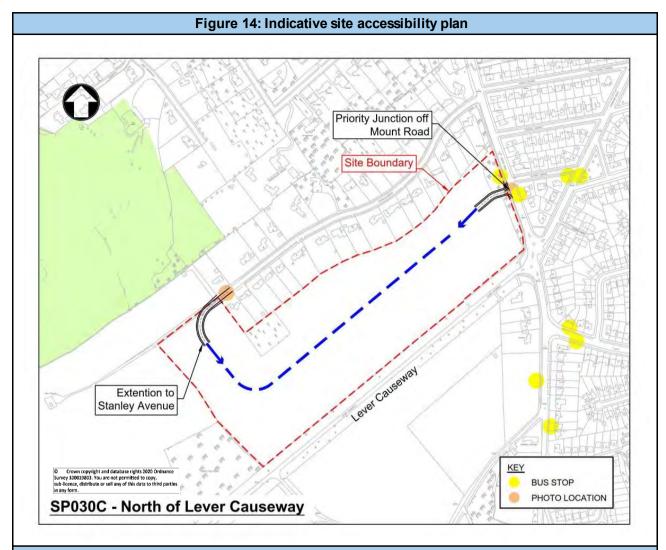

| C: Town Centre (within 15 minutes) D: District Centre (within 10 minutes) |
| to main settiericits                          | Accessible?                                                                                                                                                                                                                                                                                         |                           |       |                                                                    |              |                |       |                                   |                     | (within 10 initiates)                                                     |



Ease of deliverability



0 - 5 Years

E: Local Centre (within 10 minutes)

Accessible?



- New footways required along site frontages;
- No public rights of way would need to be maintained;
- Woodland within site boundary;
- There are bus stops along site frontage;
- There is a shared pedestrian/ cycle route along Lever Causeway;
- New street lighting required adjacent to site;
- United Utilities pumping station off Stanley Avenue for which access will need to be maintained;
- Site access would affect mature trees along Mount Road;
- No site accesses proposed off Lever Causeway due to highway safety concerns, the preservation of a historical route and mature trees.

# **Overall Accessibility Score**

12

# **Budget Cost Estimate**

£500,000 - £1 million

# 2.15 SP031, West of Landican Lane, Storeton

| Site Reference / Location                     | SP031, West of Landican L