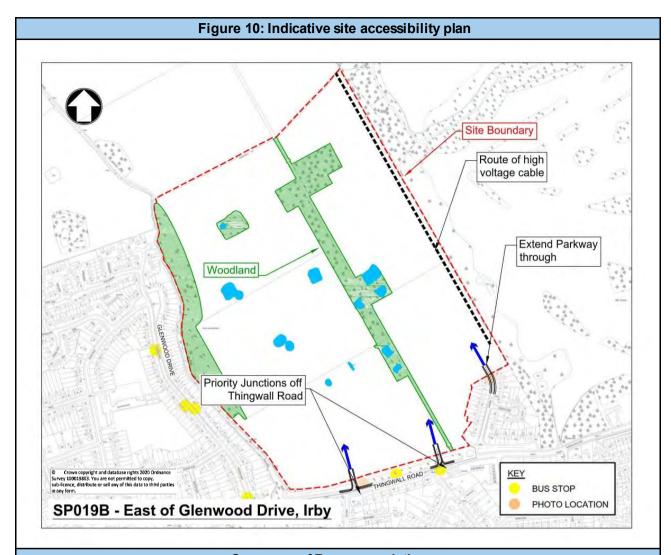

Saughall Massie Road

- Pump Lane and Saughall Massie Road reduced to 30mph;
- New footways required along site frontage;
- Public right of way would need to be maintained;
- Watercourses and ponds within site boundary;
- New bus stops required adjacent to site;
- Cycle route along Saughall Massie Road incorporated into site access designs;
- New street lighting required adjacent to site.
- High voltage cable runs through a section of the site.