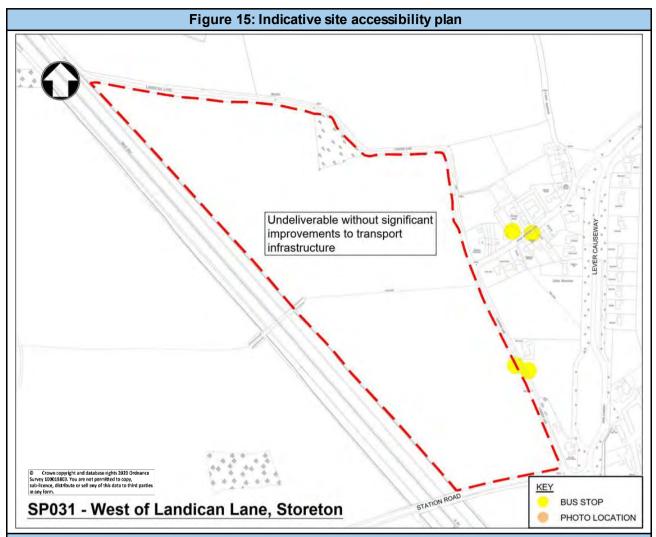

| Walk                |           |          |   |   |   |   |  |  |
|                                       | Cycle               |           |          |   |   |   |   |  |  |
| Integration with surrou               | ınding area         |           |          |   |   |   |   |  |  |
| Public transport access               | Main<br>Settlements | Α         | В        | ( |   | D | E |  |  |
| to main settlements                   | Accessible?         |           |          |   |   |   |   |  |  |
| Ease of deliverability                |                     | >10 Years |          |   |   |   |   |  |  |

# A: Liverpool (within 45 minutes) B: Birkenhead (within 25 minutes) C: Tow n Centre (within 15 minutes) D: District Centre (within 10 minutes) E: Local Centre (within 10 minutes)







- New footways required along site accesses;
- Public right of way would need to be maintained;
- There are bus stops along site frontage;
- There is a cycle route along Landican Lane (NCN Route 56);
- New street lighting required adjacent to site;
- Widen current carriageway;
- Access needing to be coordinated with adjacent sites isolated site.
- Undeliverable without significant improvements to transport infrastructure

# Overall Accessibility Score 8

| Budget Cost Estimate |
|----------------------|
| N/A                  |

# 2.16 SP032A, Little Storeton

| Site Reference / Location                  | SP032A, Little Storeton