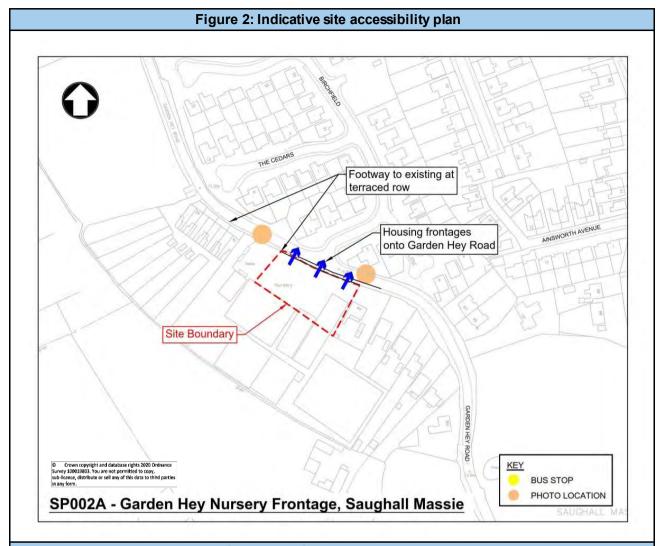

## 2.2 SP002A, Garden Hey Nursery, Saughall Massie

| Site Reference / Location                                          | sy Nursery, Saugn                                                            |                                             |                                                                           |              | Nurse   | erv Sa            | augh:                                                                                                                                                                                                                                                                                                                                                                                                                                                                                                                                                                                                                                                                                                                                                                                                                                                                                                                                                                                                                                                                                                                                                                                                                                                                                                                                                                                                                                                                                                                                                                                                                                                                                                                                                                                                                                                                                                                                                                                                                                                                                                                          | all M            | assie                                  |
|--------------------------------------------------------------------|------------------------------------------------------------------------------|---------------------------------------------|---------------------------------------------------------------------------|--------------|---------|-------------------|--------------------------------------------------------------------------------------------------------------------------------------------------------------------------------------------------------------------------------------------------------------------------------------------------------------------------------------------------------------------------------------------------------------------------------------------------------------------------------------------------------------------------------------------------------------------------------------------------------------------------------------------------------------------------------------------------------------------------------------------------------------------------------------------------------------------------------------------------------------------------------------------------------------------------------------------------------------------------------------------------------------------------------------------------------------------------------------------------------------------------------------------------------------------------------------------------------------------------------------------------------------------------------------------------------------------------------------------------------------------------------------------------------------------------------------------------------------------------------------------------------------------------------------------------------------------------------------------------------------------------------------------------------------------------------------------------------------------------------------------------------------------------------------------------------------------------------------------------------------------------------------------------------------------------------------------------------------------------------------------------------------------------------------------------------------------------------------------------------------------------------|------------------|----------------------------------------|
|                                                                    |                                                                              | SP002A, Garden Hey Nursery, Saughall Massie |                                                                           |              |         |                   |                                                                                                                                                                                                                                                                                                                                                                                                                                                                                                                                                                                                                                                                                                                                                                                                                                                                                                                                                                                                                                                                                                                                                                                                                                                                                                                                                                                                                                                                                                                                                                                                                                                                                                                                                                                                                                                                                                                                                                                                                                                                                                                                |                  |                                        |
| Electoral Wards                                                    | <u> </u>                                                                     | /loret                                      | on We                                                                     | st a         | nd Sa   | ughal             | l Mas                                                                                                                                                                                                                                                                                                                                                                                                                                                                                                                                                                                                                                                                                                                                                                                                                                                                                                                                                                                                                                                                                                                                                                                                                                                                                                                                                                                                                                                                                                                                                                                                                                                                                                                                                                                                                                                                                                                                                                                                                                                                                                                          | ssie             |                                        |
| Area (ha) and Indicative Dwelling Capacity  0.17 ha and 5 dwelling |                                                                              |                                             |                                                                           | wellin       | gs      |                   |                                                                                                                                                                                                                                                                                                                                                                                                                                                                                                                                                                                                                                                                                                                                                                                                                                                                                                                                                                                                                                                                                                                                                                                                                                                                                                                                                                                                                                                                                                                                                                                                                                                                                                                                                                                                                                                                                                                                                                                                                                                                                                                                |                  |                                        |
| Potential trip generation Arrival                                  |                                                                              |                                             | als Departures                                                            |              |         |                   |                                                                                                                                                                                                                                                                                                                                                                                                                                                                                                                                                                                                                                                                                                                                                                                                                                                                                                                                                                                                                                                                                                                                                                                                                                                                                                                                                                                                                                                                                                                                                                                                                                                                                                                                                                                                                                                                                                                                                                                                                                                                                                                                |                  |                                        |
| AM Trips                                                           | 1                                                                            |                                             |                                                                           |              |         |                   |                                                                                                                                                                                                                                                                                                                                                                                                                                                                                                                                                                                                                                                                                                                                                                                                                                                                                                                                                                                                                                                                                                                                                                                                                                                                                                                                                                                                                                                                                                                                                                                                                                                                                                                                                                                                                                                                                                                                                                                                                                                                                                                                | 2                | 2                                      |
| PM Trips                                                           | 2                                                                            |                                             |                                                                           |              |         |                   |                                                                                                                                                                                                                                                                                                                                                                                                                                                                                                                                                                                                                                                                                                                                                                                                                                                                                                                                                                                                                                                                                                                                                                                                                                                                                                                                                                                                                                                                                                                                                                                                                                                                                                                                                                                                                                                                                                                                                                                                                                                                                                                                | ,                | 1                                      |
| High Level Site<br>Considerations                                  |                                                                              |                                             |                                                                           |              |         |                   |                                                                                                                                                                                                                                                                                                                                                                                                                                                                                                                                                                                                                                                                                                                                                                                                                                                                                                                                                                                                                                                                                                                                                                                                                                                                                                                                                                                                                                                                                                                                                                                                                                                                                                                                                                                                                                                                                                                                                                                                                                                                                                                                |                  |                                        |
| General Accessibility                                              | A very small si<br>improvements wo<br>area as there are<br>There would be no | uld b<br>alrea                              | e requady pro                                                             | ired<br>oper | to inte | egrate<br>ither s | the<br>ide c                                                                                                                                                                                                                                                                                                                                                                                                                                                                                                                                                                                                                                                                                                                                                                                                                                                                                                                                                                                                                                                                                                                                                                                                                                                                                                                                                                                                                                                                                                                                                                                                                                                                                                                                                                                                                                                                                                                                                                                                                                                                                                                   | site i<br>of the | nto surrounding proposed site.         |
| 1: Primary School (within 10 minutes)                              |                                                                              |                                             | 2: Secondary School 3: GP Surgery (within 20 minutes) (within 15 minutes) |              |         |                   |                                                                                                                                                                                                                                                                                                                                                                                                                                                                                                                                                                                                                                                                                                                                                                                                                                                                                                                                                                                                                                                                                                                                                                                                                                                                                                                                                                                                                                                                                                                                                                                                                                                                                                                                                                                                                                                                                                                                                                                                                                                                                                                                |                  |                                        |
| Key - Basic Amenities 4: Public Transport (within 400 meters)      |                                                                              |                                             |                                                                           |              |         |                   |                                                                                                                                                                                                                                                                                                                                                                                                                                                                                                                                                                                                                                                                                                                                                                                                                                                                                                                                                                                                                                                                                                                                                                                                                                                                                                                                                                                                                                                                                                                                                                                                                                                                                                                                                                                                                                                                                                                                                                                                                                                                                                                                |                  |                                        |
| Criteria                                                           |                                                                              | Category                                    |                                                                           |              |         |                   |                                                                                                                                                                                                                                                                                                                                                                                                                                                                                                                                                                                                                                                                                                                                                                                                                                                                                                                                                                                                                                                                                                                                                                                                                                                                                                                                                                                                                                                                                                                                                                                                                                                                                                                                                                                                                                                                                                                                                                                                                                                                                                                                | Key – Main       |                                        |
|                                                                    | Amenities                                                                    | 1                                           | 2                                                                         | 3            | 4       | 5                 | 6                                                                                                                                                                                                                                                                                                                                                                                                                                                                                                                                                                                                                                                                                                                                                                                                                                                                                                                                                                                                                                                                                                                                                                                                                                                                                                                                                                                                                                                                                                                                                                                                                                                                                                                                                                                                                                                                                                                                                                                                                                                                                                                              |                  | Settlements                            |
| Active mode access to basic amenities                              | Walk                                                                         |                                             |                                                                           |              |         |                   |                                                                                                                                                                                                                                                                                                                                                                                                                                                                                                                                                                                                                                                                                                                                                                                                                                                                                                                                                                                                                                                                                                                                                                                                                                                                                                                                                                                                                                                                                                                                                                                                                                                                                                                                                                                                                                                                                                                                                                                                                                                                                                                                |                  | A: Liverpool                           |
|                                                                    | Cycle                                                                        |                                             |                                                                           |              |         |                   |                                                                                                                                                                                                                                                                                                                                                                                                                                                                                                                                                                                                                                                                                                                                                                                                                                                                                                                                                                                                                                                                                                                                                                                                                                                                                                                                                                                                                                                                                                                                                                                                                                                                                                                                                                                                                                                                                                                                                                                                                                                                                                                                |                  | (within 45 minutes) B: Birkenhead      |
| Integration with surro                                             | unding area                                                                  |                                             |                                                                           |              |         |                   |                                                                                                                                                                                                                                                                                                                                                                                                                                                                                                                                                                                                                                                                                                                                                                                                                                                                                                                                                                                                                                                                                                                                                                                                                                                                                                                                                                                                                                                                                                                                                                                                                                                                                                                                                                                                                                                                                                                                                                                                                                                                                                                                |                  | (within 25 minutes) C: Tow n Centre    |
| Public transport access                                            | Main<br>Settlements                                                          | Α                                           | В                                                                         |              | С       | D                 | Е                                                                                                                                                                                                                                                                                                                                                                                                                                                                                                                                                                                                                                                                                                                                                                                                                                                                                                                                                                                                                                                                                                                                                                                                                                                                                                                                                                                                                                                                                                                                                                                                                                                                                                                                                                                                                                                                                                                                                                                                                                                                                                                              |                  | (within 15 minutes) D: District Centre |
| to main settlements                                                | Accessible?                                                                  |                                             |                                                                           |              |         |                   |                                                                                                                                                                                                                                                                                                                                                                                                                                                                                                                                                                                                                                                                                                                                                                                                                                                                                                                                                                                                                                                                                                                                                                                                                                                                                                                                                                                                                                                                                                                                                                                                                                                                                                                                                                                                                                                                                                                                                                                                                                                                                                                                |                  | (within 10 minutes)<br>E: Local Centre |
| Ease of deliverability                                             |                                                                              |                                             | 0 – 5 Years (within 10 minutes)                                           |              |         |                   |                                                                                                                                                                                                                                                                                                                                                                                                                                                                                                                                                                                                                                                                                                                                                                                                                                                                                                                                                                                                                                                                                                                                                                                                                                                                                                                                                                                                                                                                                                                                                                                                                                                                                                                                                                                                                                                                                                                                                                                                                                                                                                                                |                  |                                        |
|                                                                    |                                                                              |                                             |                                                                           |              |         |                   | Part in life i | Columnia         |                                        |

Garden Hay Road

Garden Hey Road

- New footways required along site frontage;
- No public rights of way would need to be maintained;
- Closest bus stops are located along Saughall Road;
- Closest cycle routes are along Saughall Massie Road;
- New street lighting required adjacent to site.