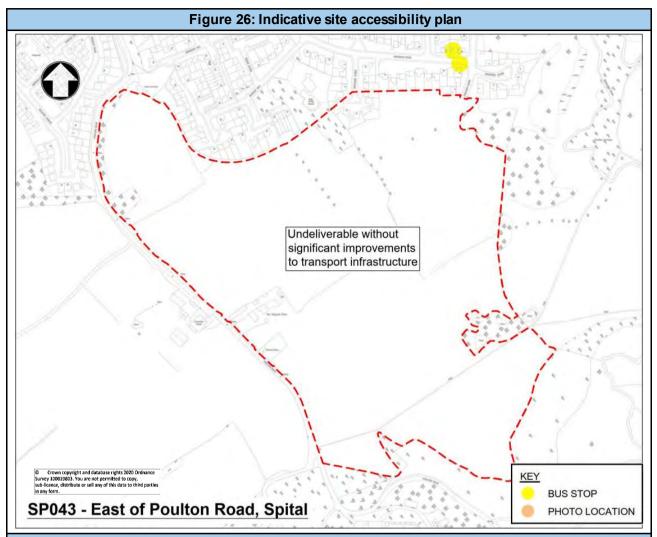

Source: Mott MacDonald

It can be seen from Table 1 above that within 0-10 years approximately 7,399 dwellings could potentially be delivered.

A site accessibility plan is included within the proformas along with specific comments which include: nearest bus and cycle routes, public rights of way and other considerations.

A cost budget estimate has been included. This is a rough guideline of the cost to access to the site and any mitigation measures needed on surrounding roads and junctions adjacent to the site. This cost does not include any internal roads or junctions within the individual sites. There are 7 tiers for the cost budget estimates which are as follows:

- £0 £100,000
- £100,000 £500,000
- £500,000 £1 million
- £1 million £3 million
- £3million £5million
- £5 million £10 Million
- Greater than £10 million

In addition to the individual site proformas which have been outlined within Section 2, several sites have been included within the addendum contained in Appendix A. These sites have been identified through a commission undertaken by independent consultants Arup, to assess Wirral's existing Green Belt parcels. These parcels have been assessed as potential housing sites using the same framework that has been used for the initial Green Belt sites review as outlined above.