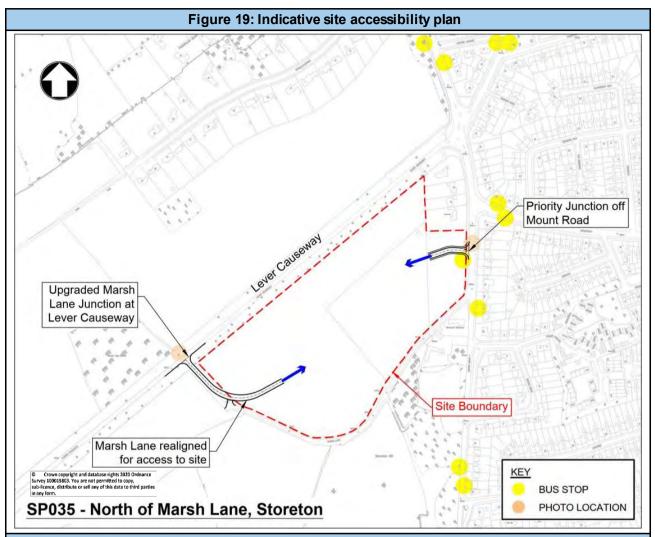

Source: Mott MacDonald

It can be seen from Table 1 above that within 0-10 years approximately 7,399 dwellings could potentially be delivered.

A site accessibility plan is included within the proformas along with specific comments which include: nearest bus and cycle routes, public rights of way and other considerations.