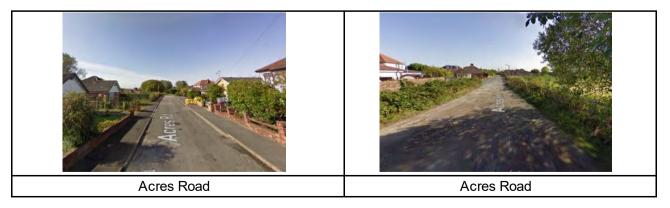

Saughall Massie Road

- Pump Lane and Saughall Massie Road reduced to 30mph;
- New footways required along site frontage;
- Public right of way would need to be maintained;
- Watercourses and ponds within site boundary;
- New bus stops required adjacent to site;
- Cycle route along Saughall Massie Road incorporated into site access designs;
- New street lighting required adjacent to site.
- High voltage cable runs through a section of the site.