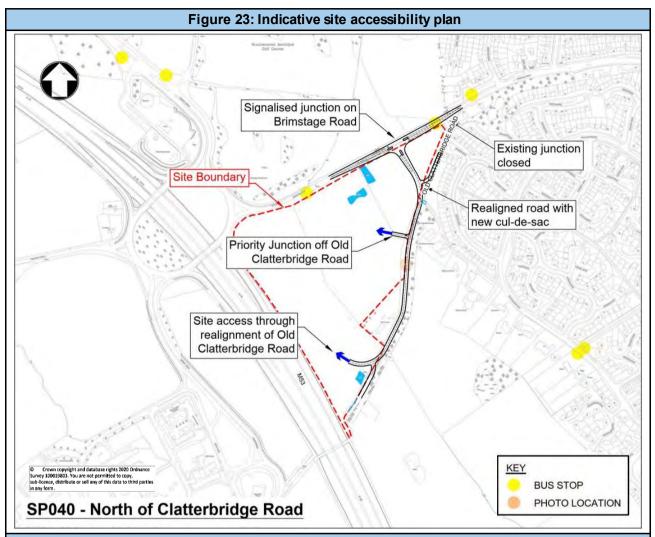

| C        | <u> </u> | Years | 3     |        |     | (within 10 minutes)                                    |  |  |
|                                               |                                                                   |                                                                                                                                                                                                                                                                                               |          |          |       |       | Olathe |     |                                                        |  |  |

Old Clatterbridge Road

Brimstage Road



- Primary access would be to Brimstage Road (possibly by a new signal-controlled junction) and this
  would need to be coordinated with access to adjacent sites;
- Existing Old Clatterbridge junction with Brimstage Road could be closed;
- New footways required along site frontage;
- No public rights of way would need to be maintained;
- Ponds within site boundary;
- Closest bus stops are along Brimstage Road;
- There is a pedestrian/ cycle route along Old Clatterbridge Road to Clatterbridge Hospital;
- New street lighting required adjacent to site.
- Potential capacity issues at M53 Junction 4

# **Overall Accessibility Score**

10

# **Budget Cost Estimate**

£1 million - £3 million

# 2.24 SP041, West of Brimstage Lane, Storeton

| 2.24 SP041, West of Brit                      | mstage