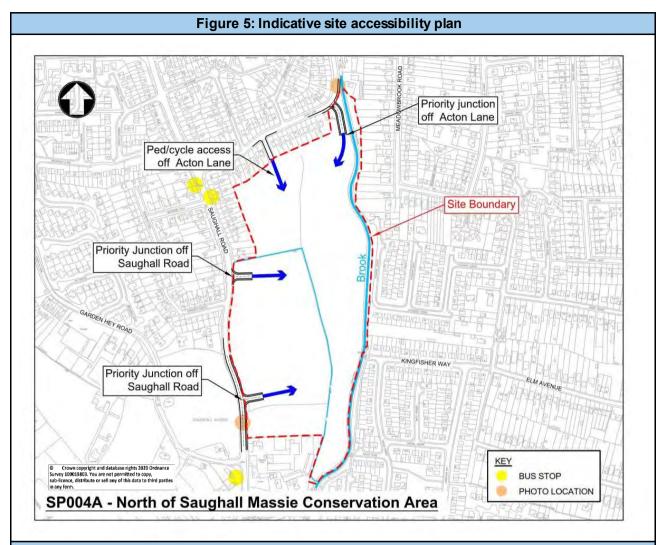

Source: Mott MacDonald

It can be seen from Table 1 above that within 0-10 years approximately 7,399 dwellings could potentially be delivered.

A site accessibility plan is included within the proformas along with specific comments which include: nearest bus and cycle routes, public rights of way and other considerations.