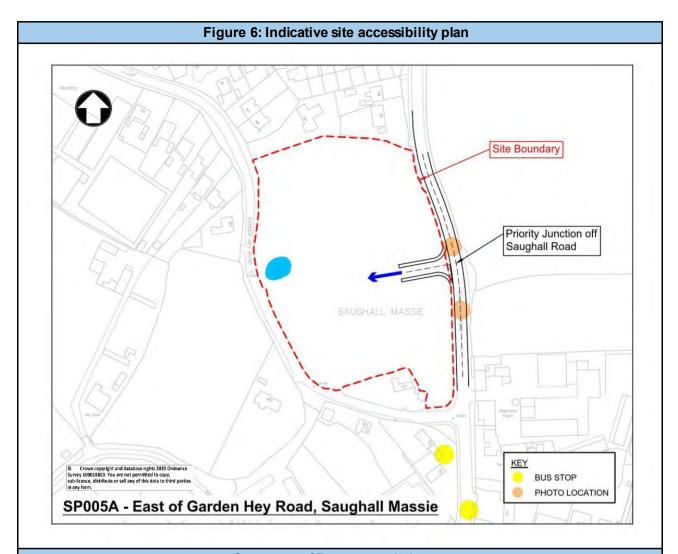

Garden Hay Road

Garden Hey Road

- New footways required along site frontage;
- No public rights of way would need to be maintained;
- Closest bus stops are located along Saughall Road;
- Closest cycle routes are along Saughall Massie Road;
- New street lighting required adjacent to site.

## **Overall Accessibility Score**

9

## **Budget Cost Estimate**

£0 - £100,000