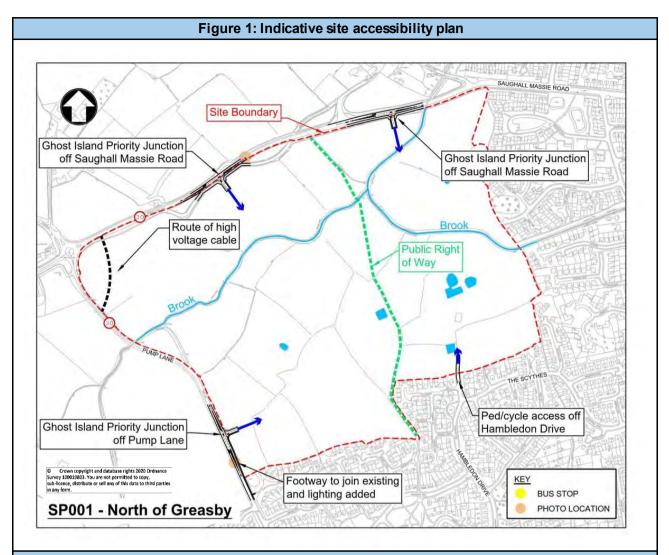

## 2.1 SP001, North of Greasby

| Moreton West and Saughall Massie; Hoylake and Meols; Greasby, Frankby and Irby                                                                                                                                                                                                                                                                                                                                                                                                       | Site Reference / Location | SP001, North of Greasby                                                                                                                                    |                                  |                                         |  |  |  |
|--------------------------------------------------------------------------------------------------------------------------------------------------------------------------------------------------------------------------------------------------------------------------------------------------------------------------------------------------------------------------------------------------------------------------------------------------------------------------------------|---------------------------|------------------------------------------------------------------------------------------------------------------------------------------------------------|----------------------------------|-----------------------------------------|--|--|--|
| Potential trip generation Arrivals Departures  AM Trips 129 362  PM Trips 311 153  High Level Site Considerations  A very large site within Greasby. Transport improvements would be required to integrate the site into surrounding areas, including: footways; street lighting and public transport facilities. Potential off-site mitigation required to off-set traffic impacts to key junctions.  1: Primary School (within 10 minutes) (within 20 minutes) (within 15 minutes) | Electoral Wards           |                                                                                                                                                            |                                  |                                         |  |  |  |
| AM Trips 129 362  PM Trips 311 153  High Level Site Considerations  A very large site within Greasby. Transport improvements would be required to integrate the site into surrounding areas, including: footways; street lighting and public transport facilities. Potential off-site mitigation required to off-set traffic impacts to key junctions.  1: Primary School (within 10 minutes) 2: Secondary School (within 15 minutes) (within 15 minutes)                            |                           | 47.63 ha and 976 dwellings                                                                                                                                 |                                  |                                         |  |  |  |
| PM Trips 311 153  High Level Site Considerations  A very large site within Greasby. Transport improvements would be required to integrate the site into surrounding areas, including: footways; street lighting and public transport facilities. Potential off-site mitigation required to off-set traffic impacts to key junctions.  1: Primary School (within 10 minutes) 2: Secondary School (within 15 minutes) (within 15 minutes)                                              | Potential trip generation | Arrivals Departures                                                                                                                                        |                                  |                                         |  |  |  |
| High Level Site Considerations  A very large site within Greasby. Transport improvements would be required to integrate the site into surrounding areas, including: footways; street lighting and public transport facilities. Potential off-site mitigation required to off-set traffic impacts to key junctions.  1: Primary School (within 10 minutes)  2: Secondary School (within 20 minutes) (within 15 minutes)                                                               | AM Trips                  | 129                                                                                                                                                        |                                  | 362                                     |  |  |  |
| Considerations  A very large site within Greasby. Transport improvements would be required to integrate the site into surrounding areas, including: footways; street lighting and public transport facilities. Potential off-site mitigation required to off-set traffic impacts to key junctions.  1: Primary School (within 10 minutes)  2: Secondary School (within 20 minutes) (within 15 minutes)                                                                               | PM Trips                  | 311                                                                                                                                                        |                                  | 153                                     |  |  |  |
| General Accessibility  required to integrate the site into surrounding areas, including: footways; street lighting and public transport facilities. Potential off-site mitigation required to off-set traffic impacts to key junctions.  1: Primary School (within 10 minutes)  2: Secondary School (within 20 minutes) (within 15 minutes)                                                                                                                                          |                           |                                                                                                                                                            |                                  |                                         |  |  |  |
| (within 10 minutes) (within 20 minutes) (within 15 minutes)                                                                                                                                                                                                                                                                                                                                                                                                                          | General Accessibility     | required to integrate the site into surrounding areas, including: footways; street lighting and public transport facilities. Potential off-site mitigation |                                  |                                         |  |  |  |
| 4: Public Transport 5: Retail 6: Leisure Facility (within 400 meters) (within 15 minutes) (within 15 minutes)                                                                                                                                                                                                                                                                                                                                                                        | Key - Basic Amenities     | (within 10 minutes) 4: Public Transport                                                                                                                    | (within 20 minutes)<br>5: Retail | (within 15 minutes) 6: Leisure Facility |  |  |  |

Saughall Massie Road

- Pump Lane and Saughall Massie Road reduced to 30mph;
- New footways required along site frontage;
- Public right of way would need to be maintained;
- Watercourses and ponds within site boundary;
- New bus stops required adjacent to site;
- Cycle route along Saughall Massie Road incorporated into site access designs;
- New street lighting required adjacent to site.
- High voltage cable runs through a section of the site.