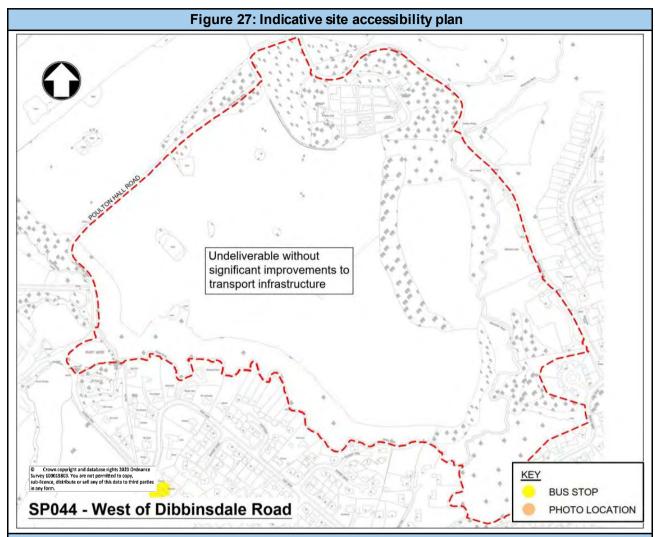

Source: Mott MacDonald

It can be seen from Table 1 above that within 0-10 years approximately 7,399 dwellings could potentially be delivered.

A site accessibility plan is included within the proformas along with specific comments which include: nearest bus and cycle routes, public rights of way and other considerations.

A cost budget estimate has been included. This is a rough guideline of the cost to access to the site and any mitigation measures needed on surrounding roads and junctions adjacent to the site. This cost does not include any internal roads or junctions within the individual sites. There are 7 tiers for the cost budget estimates which are as follows:

- £0 £100,000
- £100,000 £500,000
- £500,000 £1 million
- £1 million £3 million
- £3million £5million
- £5 million £10 Million
- Greater than £10 million

In addition to the individual site proformas which have been outlined within Section 2, several sites have been included within the addendum contained in Appendix A. These sites have been identified through a commission undertaken by independent consultants Arup, to assess Wirral's existing Green Belt parcels. These parcels have been assessed as potential housing sites using the same framework that has been used for the initial Green Belt sites review as outlined above.