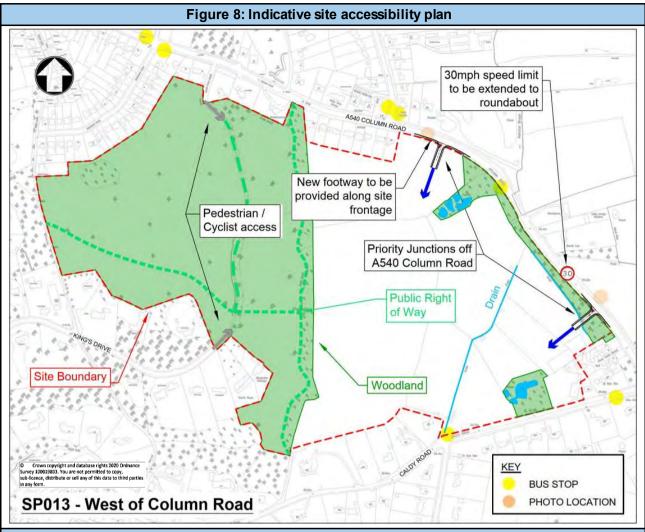

| 4    | 5 | 6 |
|                                       | Walk        |          |   |        |      |   |   |
|                                       | Cycle       |          |   |        |      |   |   |
| Integration with surrou               | unding area |          |   |        |      |   |   |
| Public transport access               |             |          | В | (      | ;    | D | E |
| to main settlements                   | Accessible? |          |   |        |      |   |   |
| Ease of deliverability                |             |          | C | ) – 5` | Year | S |   |

# Key – Main Settlements A: Liverpool (within 45 minutes) B: Birkenhead (within 25 minutes) C: Town Centre (within 15 minutes) D: District Centre (within 10 minutes) E: Local Centre (within 10 minutes)







- 30 mph speed limit would be extended on Column Road;
- New footways required along site frontage;
- Multiple public rights of way would need to be maintained;
- Woodland, ponds and watercourses within site boundary;
- There are bus stops along site frontage, but facilities would require upgrading;
- Cycle route along Column Road incorporated into site access designs;
- New street lighting required adjacent to site.
- Only eastern half of the site would be developable due to Stapledon Woods

| Overal | I Accessi | ibility Score |
|--------|-----------|---------------|
|        |           |               |

10

## **Budget Cost Estimate**

£1 million - £3 million

## 2.9 SP015A, West of 13 Acres Road, Meols

| Site Reference / Location                     | SP015A, West of 13 Acres Road