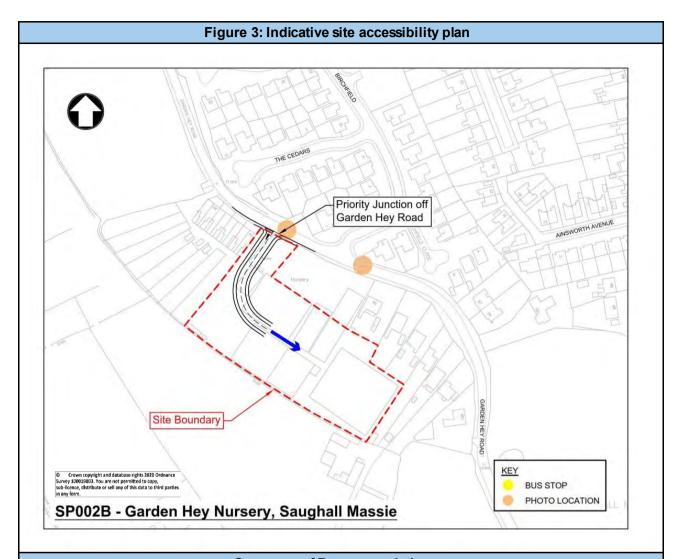

## 2.2 SP002A, Garden Hey Nursery, Saughall Massie

| Site Reference / Location                                          | sy Nursery, Saugn                                                            |                                             |                                                                           |              | Nurse   | erv Sa            | augh:                                                                                                                                                                                                                                                                                                                                                                                                                                                                                                                                                                                                                                                                                                                                                                                                                                                                                                                                                                                                                                                                                                                                                                                                                                                                                                                                                                                                                                                                                                                                                                                                                                                                                                                                                                                                                                                                                                                                                                                                                                                                                                                          | all M            | assie                                  |
|--------------------------------------------------------------------|------------------------------------------------------------------------------|---------------------------------------------|---------------------------------------------------------------------------|--------------|---------|-------------------|--------------------------------------------------------------------------------------------------------------------------------------------------------------------------------------------------------------------------------------------------------------------------------------------------------------------------------------------------------------------------------------------------------------------------------------------------------------------------------------------------------------------------------------------------------------------------------------------------------------------------------------------------------------------------------------------------------------------------------------------------------------------------------------------------------------------------------------------------------------------------------------------------------------------------------------------------------------------------------------------------------------------------------------------------------------------------------------------------------------------------------------------------------------------------------------------------------------------------------------------------------------------------------------------------------------------------------------------------------------------------------------------------------------------------------------------------------------------------------------------------------------------------------------------------------------------------------------------------------------------------------------------------------------------------------------------------------------------------------------------------------------------------------------------------------------------------------------------------------------------------------------------------------------------------------------------------------------------------------------------------------------------------------------------------------------------------------------------------------------------------------|------------------|----------------------------------------|
|                                                                    |                                                                              | SP002A, Garden Hey Nursery, Saughall Massie |                                                                           |              |         |                   |                                                                                                                                                                                                                                                                                                                                                                                                                                                                                                                                                                                                                                                                                                                                                                                                                                                                                                                                                                                                                                                                                                                                                                                                                                                                                                                                                                                                                                                                                                                                                                                                                                                                                                                                                                                                                                                                                                                                                                                                                                                                                                                                |                  |                                        |
| Electoral Wards                                                    | <u> </u>                                                                     | /loret                                      | on We                                                                     | st a         | nd Sa   | ughal             | l Mas                                                                                                                                                                                                                                                                                                                                                                                                                                                                                                                                                                                                                                                                                                                                                                                                                                                                                                                                                                                                                                                                                                                                                                                                                                                                                                                                                                                                                                                                                                                                                                                                                                                                                                                                                                                                                                                                                                                                                                                                                                                                                                                          | ssie             |                                        |
| Area (ha) and Indicative Dwelling Capacity  0.17 ha and 5 dwelling |                                                                              |                                             |                                                                           | wellin       | gs      |                   |                                                                                                                                                                                                                                                                                                                                                                                                                                                                                                                                                                                                                                                                                                                                                                                                                                                                                                                                                                                                                                                                                                                                                                                                                                                                                                                                                                                                                                                                                                                                                                                                                                                                                                                                                                                                                                                                                                                                                                                                                                                                                                                                |                  |                                        |
| Potential trip generation Arrival                                  |                                                                              |                                             | als Departures                                                            |              |         |                   |                                                                                                                                                                                                                                                                                                                                                                                                                                                                                                                                                                                                                                                                                                                                                                                                                                                                                                                                                                                                                                                                                                                                                                                                                                                                                                                                                                                                                                                                                                                                                                                                                                                                                                                                                                                                                                                                                                                                                                                                                                                                                                                                |                  |                                        |
| AM Trips                                                           | 1                                                                            |                                             |                                                                           |              |         |                   |                                                                                                                                                                                                                                                                                                                                                                                                                                                                                                                                                                                                                                                                                                                                                                                                                                                                                                                                                                                                                                                                                                                                                                                                                                                                                                                                                                                                                                                                                                                                                                                                                                                                                                                                                                                                                                                                                                                                                                                                                                                                                                                                | 2                | 2                                      |
| PM Trips                                                           | 2                                                                            |                                             |                                                                           |              |         |                   |                                                                                                                                                                                                                                                                                                                                                                                                                                                                                                                                                                                                                                                                                                                                                                                                                                                                                                                                                                                                                                                                                                                                                                                                                                                                                                                                                                                                                                                                                                                                                                                                                                                                                                                                                                                                                                                                                                                                                                                                                                                                                                                                | ,                | 1                                      |
| High Level Site<br>Considerations                                  |                                                                              |                                             |                                                                           |              |         |                   |                                                                                                                                                                                                                                                                                                                                                                                                                                                                                                                                                                                                                                                                                                                                                                                                                                                                                                                                                                                                                                                                                                                                                                                                                                                                                                                                                                                                                                                                                                                                                                                                                                                                                                                                                                                                                                                                                                                                                                                                                                                                                                                                |                  |                                        |
| General Accessibility                                              | A very small si<br>improvements wo<br>area as there are<br>There would be no | uld b<br>alrea                              | e requady pro                                                             | ired<br>oper | to inte | egrate<br>ither s | the<br>ide c                                                                                                                                                                                                                                                                                                                                                                                                                                                                                                                                                                                                                                                                                                                                                                                                                                                                                                                                                                                                                                                                                                                                                                                                                                                                                                                                                                                                                                                                                                                                                                                                                                                                                                                                                                                                                                                                                                                                                                                                                                                                                                                   | site i<br>of the | nto surrounding proposed site.         |
| 1: Primary School (within 10 minutes)                              |                                                                              |                                             | 2: Secondary School 3: GP Surgery (within 20 minutes) (within 15 minutes) |              |         |                   |                                                                                                                                                                                                                                                                                                                                                                                                                                                                                                                                                                                                                                                                                                                                                                                                                                                                                                                                                                                                                                                                                                                                                                                                                                                                                                                                                                                                                                                                                                                                                                                                                                                                                                                                                                                                                                                                                                                                                                                                                                                                                                                                |                  |                                        |
| Key - Basic Amenities 4: Public Transport (within 400 meters)      |                                                                              |                                             |                                                                           |              |         |                   |                                                                                                                                                                                                                                                                                                                                                                                                                                                                                                                                                                                                                                                                                                                                                                                                                                                                                                                                                                                                                                                                                                                                                                                                                                                                                                                                                                                                                                                                                                                                                                                                                                                                                                                                                                                                                                                                                                                                                                                                                                                                                                                                |                  |                                        |
| Criteria                                                           |                                                                              | Category                                    |                                                                           |              |         |                   |                                                                                                                                                                                                                                                                                                                                                                                                                                                                                                                                                                                                                                                                                                                                                                                                                                                                                                                                                                                                                                                                                                                                                                                                                                                                                                                                                                                                                                                                                                                                                                                                                                                                                                                                                                                                                                                                                                                                                                                                                                                                                                                                | Key – Main       |                                        |
|                                                                    | Amenities                                                                    | 1                                           | 2                                                                         | 3            | 4       | 5                 | 6                                                                                                                                                                                                                                                                                                                                                                                                                                                                                                                                                                                                                                                                                                                                                                                                                                                                                                                                                                                                                                                                                                                                                                                                                                                                                                                                                                                                                                                                                                                                                                                                                                                                                                                                                                                                                                                                                                                                                                                                                                                                                                                              |                  | Settlements                            |
| Active mode access to basic amenities                              | Walk                                                                         |                                             |                                                                           |              |         |                   |                                                                                                                                                                                                                                                                                                                                                                                                                                                                                                                                                                                                                                                                                                                                                                                                                                                                                                                                                                                                                                                                                                                                                                                                                                                                                                                                                                                                                                                                                                                                                                                                                                                                                                                                                                                                                                                                                                                                                                                                                                                                                                                                |                  | A: Liverpool                           |
|                                                                    | Cycle                                                                        |                                             |                                                                           |              |         |                   |                                                                                                                                                                                                                                                                                                                                                                                                                                                                                                                                                                                                                                                                                                                                                                                                                                                                                                                                                                                                                                                                                                                                                                                                                                                                                                                                                                                                                                                                                                                                                                                                                                                                                                                                                                                                                                                                                                                                                                                                                                                                                                                                |                  | (within 45 minutes) B: Birkenhead      |
| Integration with surro                                             | unding area                                                                  |                                             |                                                                           |              |         |                   |                                                                                                                                                                                                                                                                                                                                                                                                                                                                                                                                                                                                                                                                                                                                                                                                                                                                                                                                                                                                                                                                                                                                                                                                                                                                                                                                                                                                                                                                                                                                                                                                                                                                                                                                                                                                                                                                                                                                                                                                                                                                                                                                |                  | (within 25 minutes) C: Tow n Centre    |
| Public transport access                                            | Main<br>Settlements                                                          | Α                                           | В                                                                         |              | С       | D                 | Е                                                                                                                                                                                                                                                                                                                                                                                                                                                                                                                                                                                                                                                                                                                                                                                                                                                                                                                                                                                                                                                                                                                                                                                                                                                                                                                                                                                                                                                                                                                                                                                                                                                                                                                                                                                                                                                                                                                                                                                                                                                                                                                              |                  | (within 15 minutes) D: District Centre |
| to main settlements                                                | Accessible?                                                                  |                                             |                                                                           |              |         |                   |                                                                                                                                                                                                                                                                                                                                                                                                                                                                                                                                                                                                                                                                                                                                                                                                                                                                                                                                                                                                                                                                                                                                                                                                                                                                                                                                                                                                                                                                                                                                                                                                                                                                                                                                                                                                                                                                                                                                                                                                                                                                                                                                |                  | (within 10 minutes)<br>E: Local Centre |
| Ease of deliverability                                             |                                                                              |                                             | 0 – 5 Years (within 10 minutes)                                           |              |         |                   |                                                                                                                                                                                                                                                                                                                                                                                                                                                                                                                                                                                                                                                                                                                                                                                                                                                                                                                                                                                                                                                                                                                                                                                                                                                                                                                                                                                                                                                                                                                                                                                                                                                                                                                                                                                                                                                                                                                                                                                                                                                                                                                                |                  |                                        |
|                                                                    |                                                                              |                                             |                                                                           |              |         |                   | Part in life i | Columnia         |                                        |

Garden Hay Road

Garden Hey Road

- New footways required along site frontage;
- No public rights of way would need to be maintained;
- Closest bus stops are located along Saughall Road;
- Closest cycle routes are along Saughall Massie Road;
- New street lighting required adjacent to site.