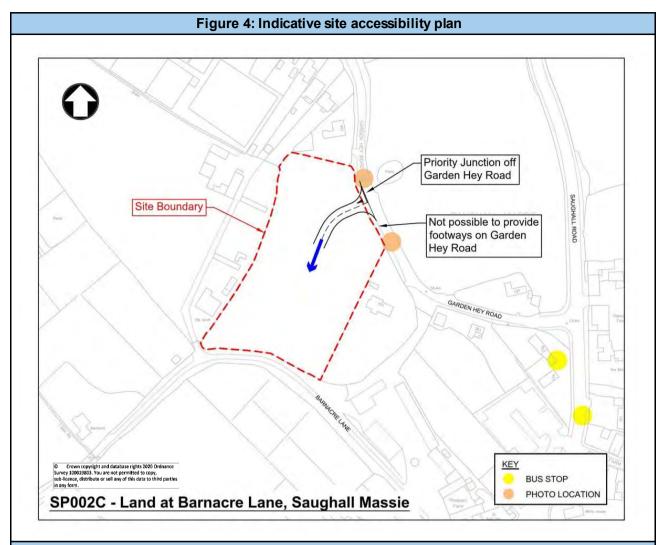

Saughall Massie Road

- Pump Lane and Saughall Massie Road reduced to 30mph;
- New footways required along site frontage;
- Public right of way would need to be maintained;
- Watercourses and ponds within site boundary;
- New bus stops required adjacent to site;
- Cycle route along Saughall Massie Road incorporated into site access designs;
- New street lighting required adjacent to site.
- High voltage cable runs through a section of the site.