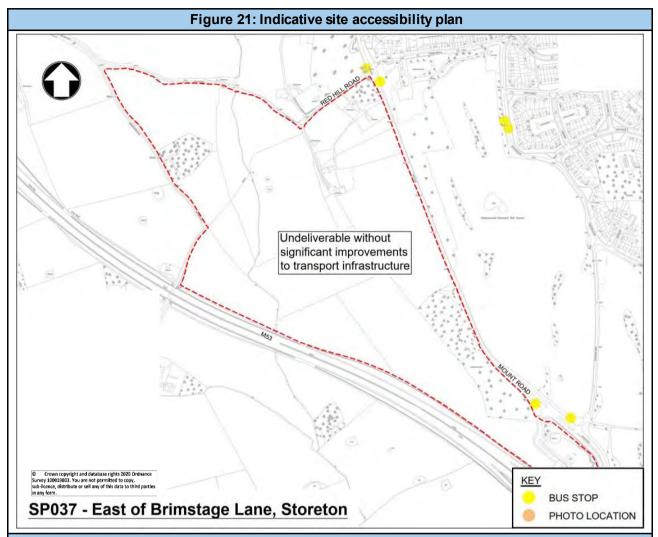

Source: Mott MacDonald

It can be seen from Table 1 above that within 0-10 years approximately 7,399 dwellings could potentially be delivered.

A site accessibility plan is included within the proformas along with specific comments which include: nearest bus and cycle routes, public rights of way and other considerations.

Each site has been assigned an overall accessibility score which is the combined score of access to basic amenities by active travel and the public transport infrastructure currently in place to access main settlements.