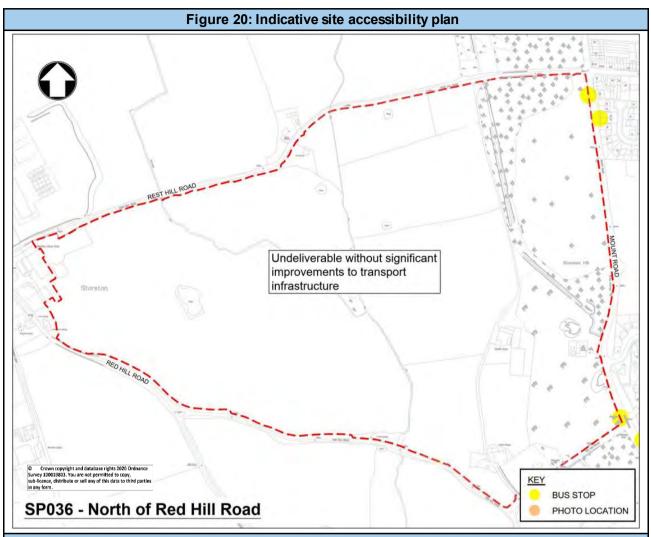

Source: Mott MacDonald

It can be seen from Table 1 above that within 0-10 years approximately 7,399 dwellings could potentially be delivered.

A site accessibility plan is included within the proformas along with specific comments which include: nearest bus and cycle routes, public rights of way and other considerations.

Each site has been assigned an overall accessibility score which is the combined score of access to basic amenities by active travel and the public transport infrastructure currently in place to access main settlements.