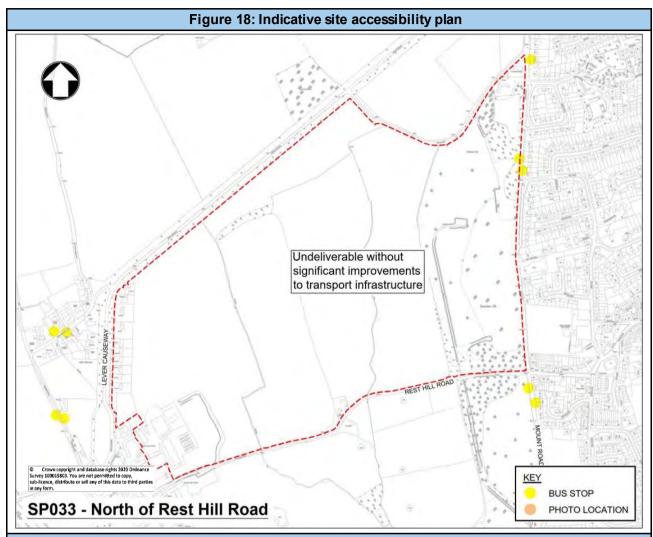

Source: Mott MacDonald

It can be seen from Table 1 above that within 0-10 years approximately 7,399 dwellings could potentially be delivered.

A site accessibility plan is included within the proformas along with specific comments which include: nearest bus and cycle routes, public rights of way and other considerations.