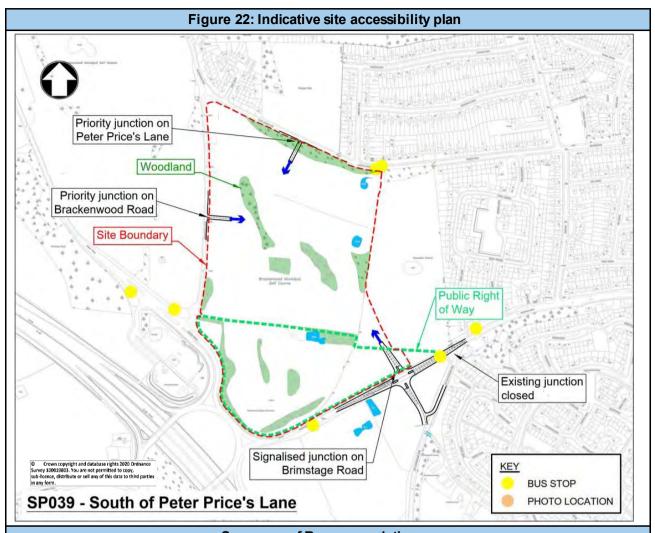

|   |              |   |   |   |   |  |  |  |
|                                       | Cycle               |   |              |   |   |   |   |  |  |  |
| Integration with surrou               | ınding area         |   |              |   |   |   |   |  |  |  |
| Public transport access               | Main<br>Settlements | Α | В            | ( | ; | D | E |  |  |  |
| to main settlements                   | Accessible?         |   |              |   |   |   |   |  |  |  |
| Ease of deliverability                |                     |   | 5 – 10 Years |   |   |   |   |  |  |  |

# A: Liverpool (within 45 minutes) B: Birkenhead (within 25 minutes) C: Town Centre (within 15 minutes) D: District Centre (within 10 minutes) E: Local Centre

(within 10 minutes)

Key - Main







- New footways required adjacent to the site, potentially impacting road hedges and trees;
- Public rights of way would need to be maintained;
- No potential flood risk from watercourses;
- There are bus stops along site frontage;
- There is a suggested cycle route along Stanton Road;
- New street lighting required adjacent to site;
- Speed limits on adjacent roads would need reviewing;
- Primary access would be to Brimstage Road (possibly by a new signal controlled junction) and this
  would need to be coordinated with access to adjacent sites.
- Potential capacity issues at M53 Junction 4

# **Overall Accessibility Score**

11

# **Budget Cost Estimate**

£1 million - £3million

# 2.23 SP040, North of Clatterbridge Road, Bebington

| 2.23 SP040, North of Cla                      | tter