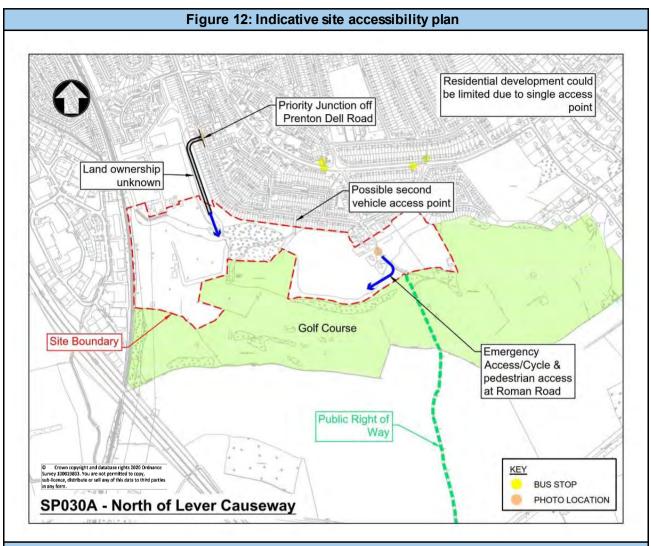

| Walk                |           |   |   |   |   |   |  |
|                                             | Cycle               |           |   |   |   |   |   |  |
| Integration with surrounding area           |                     |           |   |   |   |   |   |  |
| Public transport access to main settlements | Main<br>Settlements | Α         | В | ( |   | D | E |  |
|                                             | Accessible?         |           |   |   |   |   |   |  |
| Ease of deliverability                      |                     | >10 Years |   |   |   |   |   |  |

# A: Liverpool (within 45 minutes) B: Birkenhead (within 25 minutes) C: Tow n Centre (within 15 minutes) D: District Centre (within 10 minutes) E: Local Centre (within 10 minutes)







- New footways required along site access;
- Public rights of way would need to be maintained;
- Woodland, ponds and watercourses within site boundary;
- The closest bus stops are located along Prenton Hall Road;
- Cycle route along Prenton Dell Road incorporated into site access designs;
- New street lighting required adjacent to site;
- Residential development could be limited due to single restricted access point with unknown ownership or availability.

## **Overall Accessibility Score**

12

## **Budget Cost Estimate**

£1 million - £3million

## 2.13 SP030B, North of Lever Causeway, Storeton

| Site Reference / Location                  |