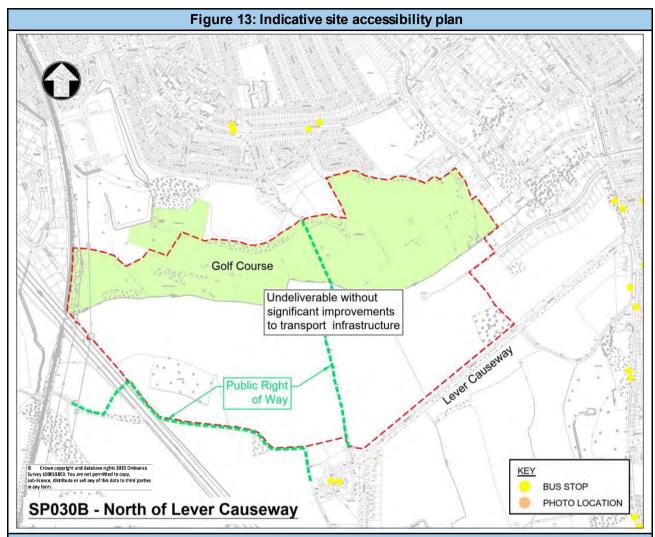

| 3          |            |                                                                           | (within 10 minutes)                                   |   |             |
|                                            |                                                                                                                                                                                                                                                                                                      |          | <b>1</b> | 312731                        |               | Julio Dina | LOVE CORP. |                                                                           |                                                       |   |             |

Lever Causeway

Lever Causeway



- Undeliverable without significant transport improvements coordinated with adjacent sites;
- New footways required along site frontages;
- Multiple public rights of way would need to be maintained;
- Golf course, ponds and woodland within site boundary;
- The closest bus stops are along Landican Lane;
- Cycle route along Prenton Dell Road incorporated into site access designs;
- New street lighting required adjacent to site;
- There is a united utilities pumping station within site boundary;
- No site accesses proposed off Lever Causeway due to highway safety concerns, the preservation of a historical route and mature trees.

## **Overall Accessibility Score**

9

## **Budget Cost Estimate**

N/A

# 2.14 SP030C, North of Lever Causeway, Storeton

| •