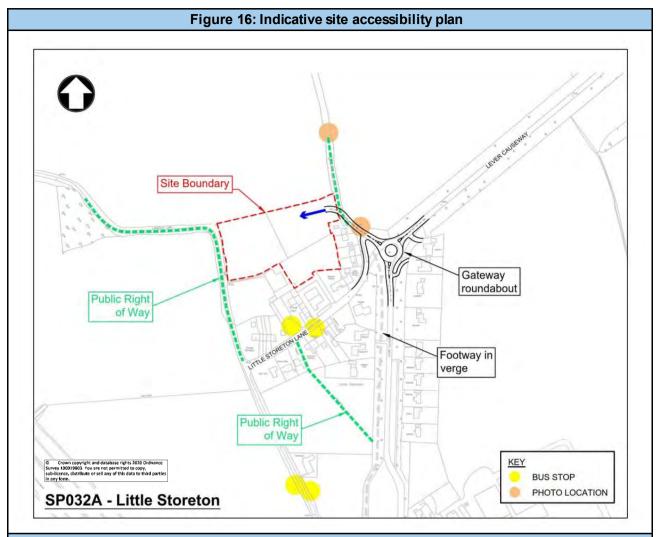

Source: Mott MacDonald

It can be seen from Table 1 above that within 0-10 years approximately 7,399 dwellings could potentially be delivered.

A site accessibility plan is included within the proformas along with specific comments which include: nearest bus and cycle routes, public rights of way and other considerations.