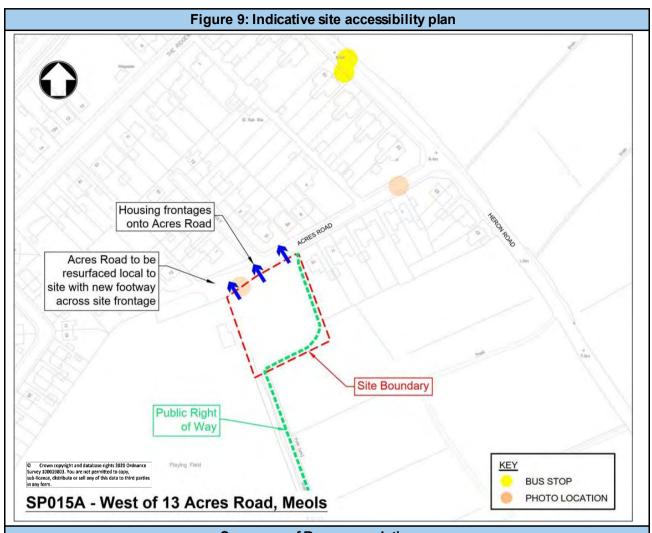

Saughall Massie Road

- Pump Lane and Saughall Massie Road reduced to 30mph;
- New footways required along site frontage;
- Public right of way would need to be maintained;
- Watercourses and ponds within site boundary;
- New bus stops required adjacent to site;
- Cycle route along Saughall Massie Road incorporated into site access designs;
- New street lighting required adjacent to site.
- High voltage cable runs through a section of the site.