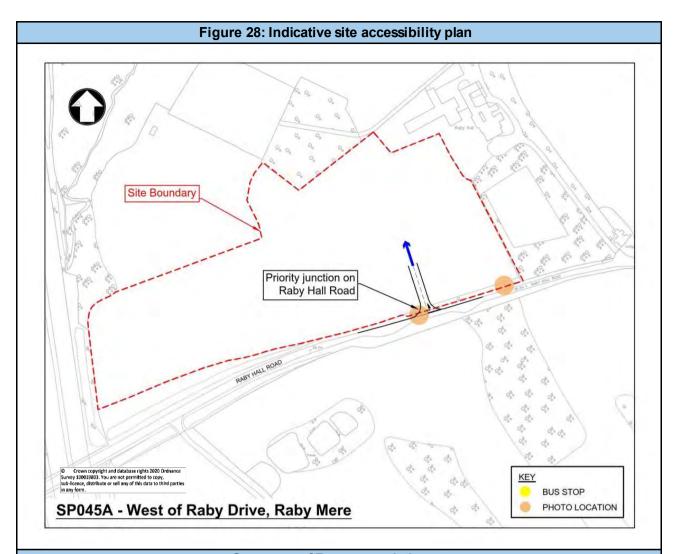

Source: Mott MacDonald

It can be seen from Table 1 above that within 0-10 years approximately 7,399 dwellings could potentially be delivered.

A site accessibility plan is included within the proformas along with specific comments which include: nearest bus and cycle routes, public rights of way and other considerations.

A cost budget estimate has been included. This is a rough guideline of the cost to access to the site and any mitigation measures needed on surrounding roads and junctions adjacent to the site. This cost does not include any internal roads or junctions within the individual sites. There are 7 tiers for the cost budget estimates which are as follows:

- £0 £100,000
- £100,000 £500,000
- £500,000 £1 million
- £1 million £3 million
- £3million £5million
- £5 million £10 Million
- Greater than £10 million

In addition to the individual site proformas which have been outlined within Section 2, several sites have been included within the addendum contained in Appendix A. These sites have been identified through a commission undertaken by independent consultants Arup, to assess Wirral's existing Green Belt parcels. These parcels have been assessed as potential housing sites using the same framework that has been used for the initial Green Belt sites review as outlined above.