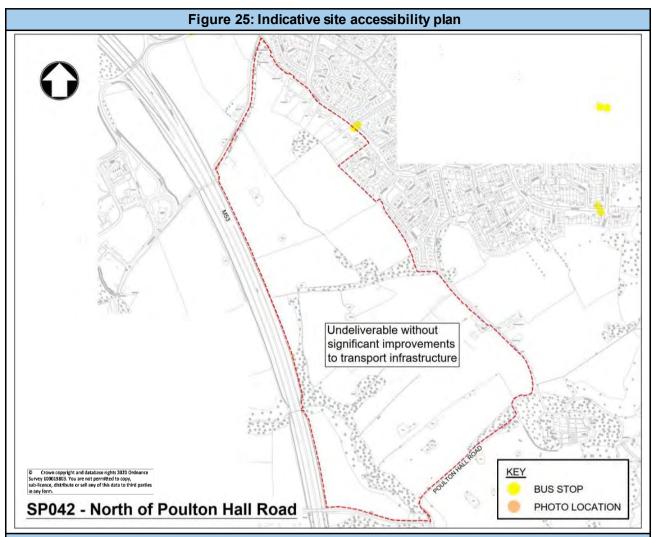

Source: Mott MacDonald

It can be seen from Table 1 above that within 0-10 years approximately 7,399 dwellings could potentially be delivered.

A site accessibility plan is included within the proformas along with specific comments which include: nearest bus and cycle routes, public rights of way and other considerations.