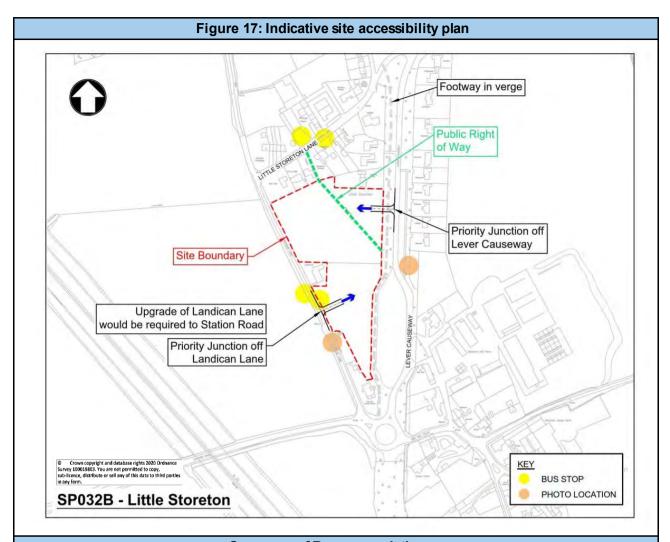

Source: Mott MacDonald

It can be seen from Table 1 above that within 0-10 years approximately 7,399 dwellings could potentially be delivered.

A site accessibility plan is included within the proformas along with specific comments which include: nearest bus and cycle routes, public rights of way and other considerations.