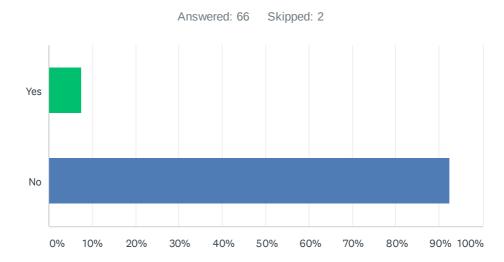

# Q4 Do you object to the closure of the passageway/highway?

| ANSWER CHOICES | RESPONSES |    |
|----------------|-----------|----|
| Yes            | 7.58%     | 5  |
| No             | 92.42%    | 61 |
| TOTAL          |           | 66 |