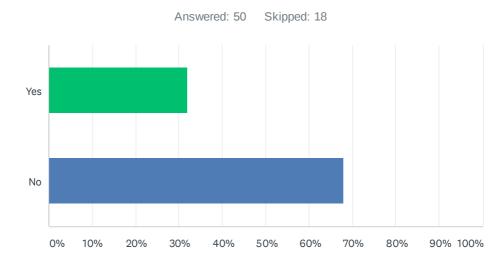

# Q7 Was this reported to police?

| ANSWER CHOICES | RESPONSES |    |
|----------------|-----------|----|
| Yes            | 32.00%    | 16 |
| No             | 68.00%    | 34 |
| TOTAL          |           | 50 |