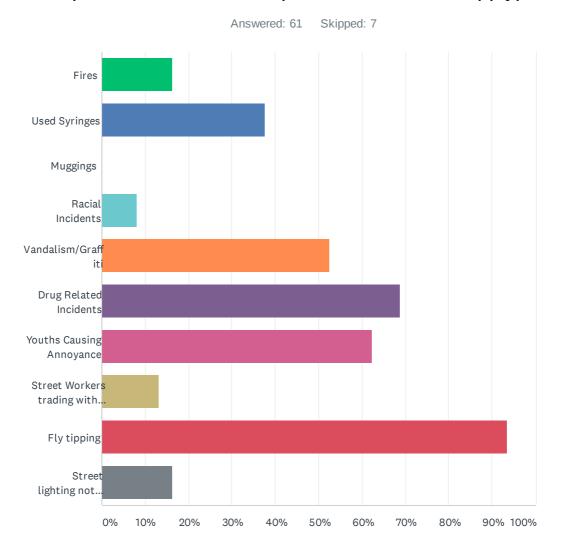

# Q8 Has any member of your household/staff been the victim of or witness to any of the following incidents within your alleyway during previous 12 months? (Please tick all that apply)

| ANSWER CHOICES                      | RESPONSES |    |
|-------------------------------------|-----------|----|
| Fires                               | 16.39%    | 10 |
| Used Syringes                       | 37.70%    | 23 |
| Muggings                            | 0.00%     | 0  |
| Racial Incidents                    | 8.20%     | 5  |
| Vandalism/Graffiti                  | 52.46%    | 32 |
| Drug Related Incidents              | 68.85%    | 42 |
| Youths Causing Annoyance            | 62.30%    | 38 |
| Street Workers trading within alley | 13.11%    | 8  |
| Fly tipping                         | 93.44%    | 57 |
| Street lighting not working         | 16.39%    | 10 |
| Total Respondents: 61               |           |    |