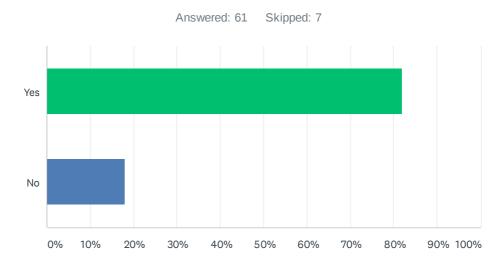

# Q5 Would you be prepared to use an alternative route?

| ANSWER CHOICES | RESPONSES |    |
|----------------|-----------|----|
| Yes            | 81.97%    | 50 |
| No             | 18.03%    | 11 |
| TOTAL          |           | 61 |