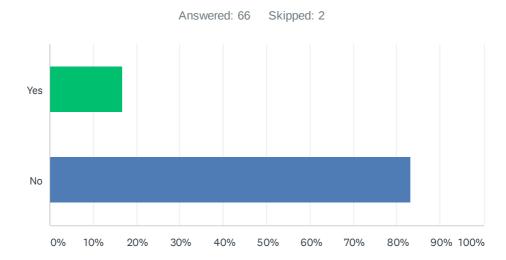

# Q3 Do you enter your home/business via the alleyway?

| ANSWER CHOICES | RESPONSES |    |
|----------------|-----------|----|
| Yes            | 16.67%    | 11 |
| No             | 83.33%    | 55 |
| TOTAL          |           | 66 |