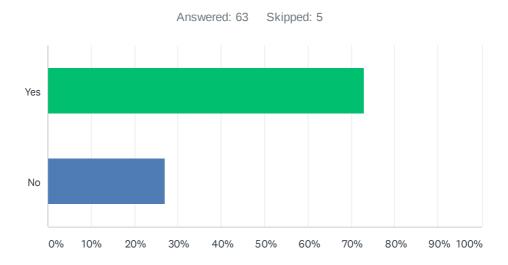

### Q6 Has your home/business been subjected to any criminal act or antisocial behaviour?

| ANSWER CHOICES | RESPONSES |    |
|----------------|-----------|----|
| Yes            | 73.02%    | 46 |
| No             | 26.98%    | 17 |
| TOTAL          |           | 63 |