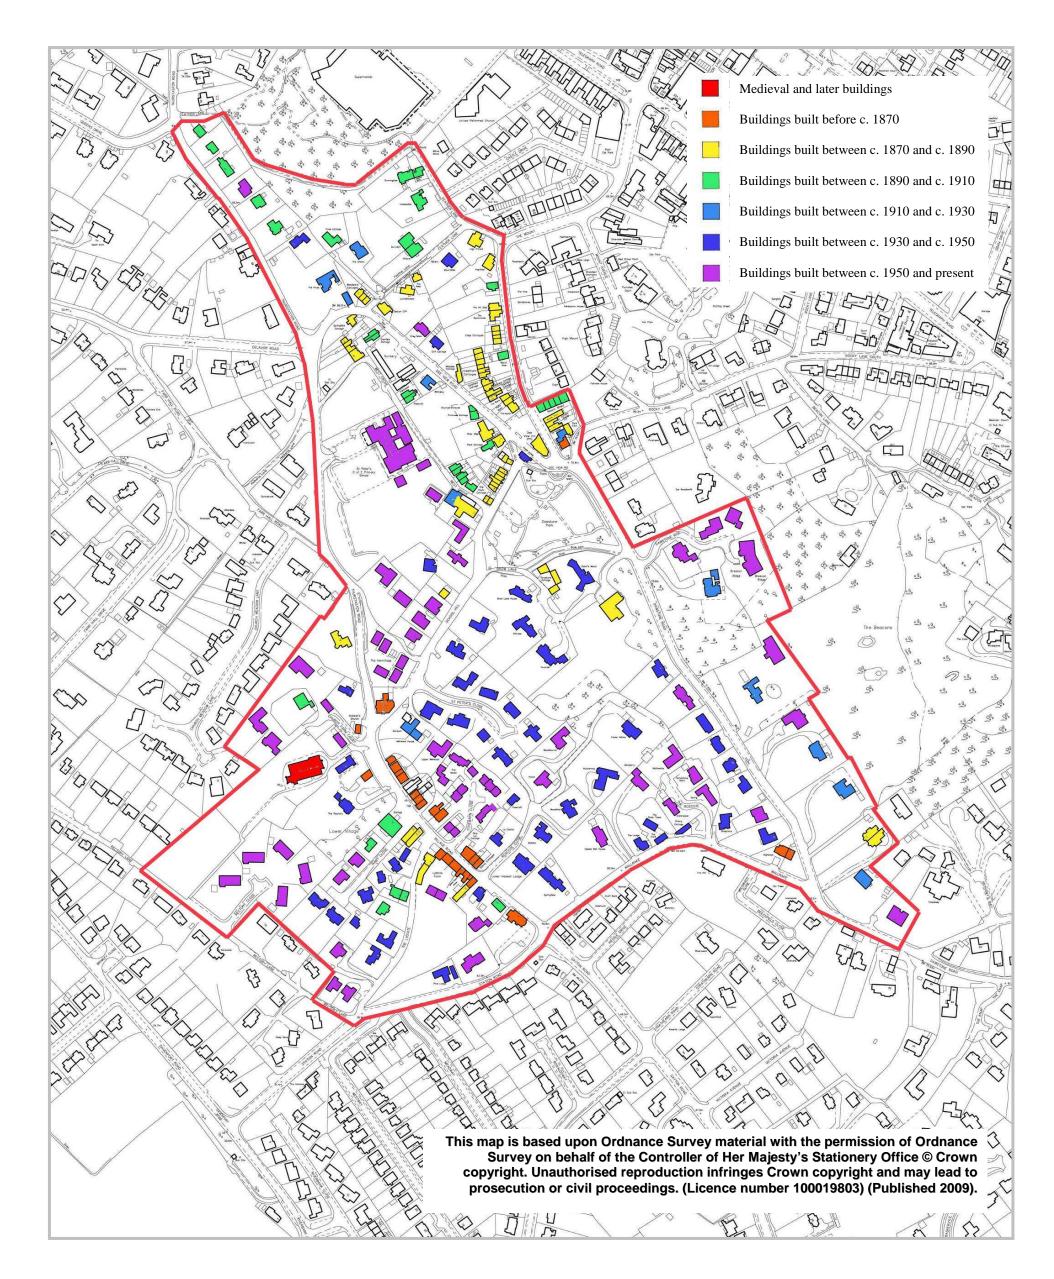

#### **APPENDICES**

| A | Table showing buildings descriptions and photo references           |  |  |  |  |  |  |
|---|---------------------------------------------------------------------|--|--|--|--|--|--|
| В | Plan Showing Conservation Area Boundaries, Listed Buildings and     |  |  |  |  |  |  |
|   | Distinctive Character Areas                                         |  |  |  |  |  |  |
| C | Plan showing relative ages of Buildings                             |  |  |  |  |  |  |
| D | Plan showing contribution of buildings to the character of the area |  |  |  |  |  |  |
| Е | Historic Maps                                                       |  |  |  |  |  |  |
| F | Plan Showing Management Proposals (included within Management Plan) |  |  |  |  |  |  |
| G | Draft Local List (included within Management Plan)                  |  |  |  |  |  |  |