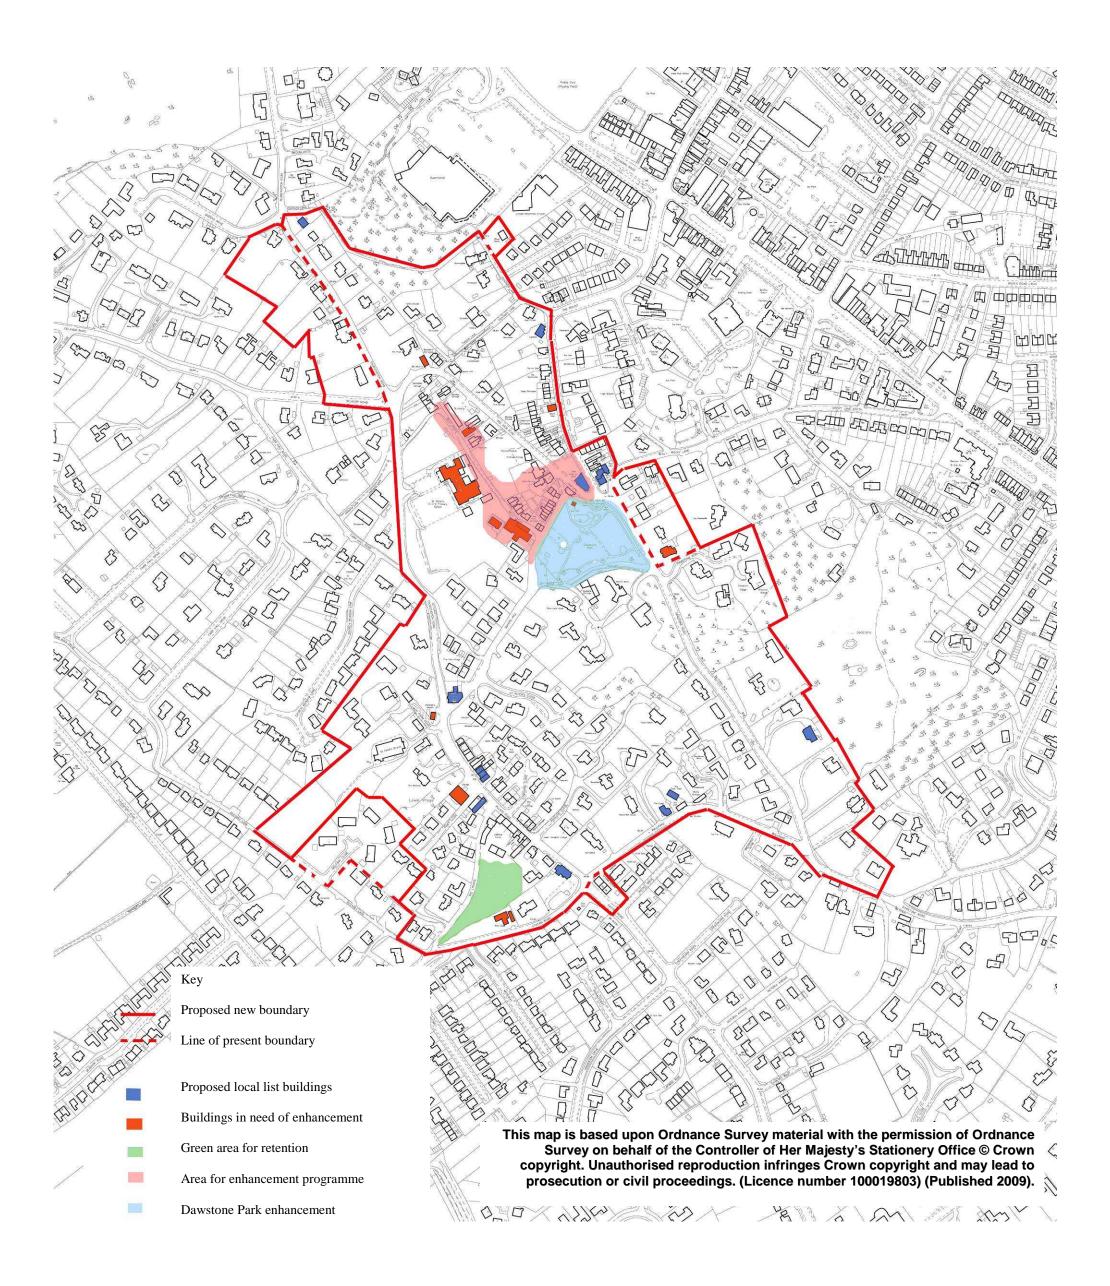

HESWALL LOWER VILLAGE CONSERVATION AREA APPRAISAL AND MANAGEMENT PLAN

APPENDIX B – PLAN SHOWING CONSERVATION AREA BOUNDARIES, LISTED BUILDINGS AND DISTINCTIVE CHARACTER AREAS

Donald Insall Associates Ltd. 2007 – Wirral Council 2009



HESWALL LOWER VILLAGE CONSERVATION AREA APPRAISAL AND MANAGEMENT PLAN

APPENDIX C – PLAN SHOWING RELATIVE AGES OF BUILDINGS WITHIN THE CONSERVATION AREA Donald Insall Associates Ltd. 2007 – Wirral Council 2009



APPENDIX D – PLAN SHOWING BUILDING CONTRIBUTIONS



APPENDIX E1 – HISTORIC MAPS –1870S OS MAP



APPENDIX E2 – HISTORIC MAPS –1890S OS MAP



HESWALL LOWER VILLAGE CONSERVATION AREA APPRAISAL AND MANAGEMENT PLAN

APPENDIX E3 – HISTORIC MAPS –1910S OS MAP



Appendix E4 – Historic Maps –1930s OS map



# Appendix E5 – Historic Maps –1950s OS map



APPENDIX F – PLAN SHOWING MANAGEMENT PROPOSALS

#### APPENDIX G

# **Heswall Lower Village Conservation Area**

Proposed schedule of buildings of historic or architectural interest for inclusion on a 'Local List'

Thurstaston Road Gorse Bank

The Mount Dee View Inn

Highfield

The Cottage

Dawstone Road Hessle Moor

Wallrake The Clock House

The Lodge

Village Road Stivelooms

The Village Salon

The Post Office

The Village Gallery

Black Lion Inn