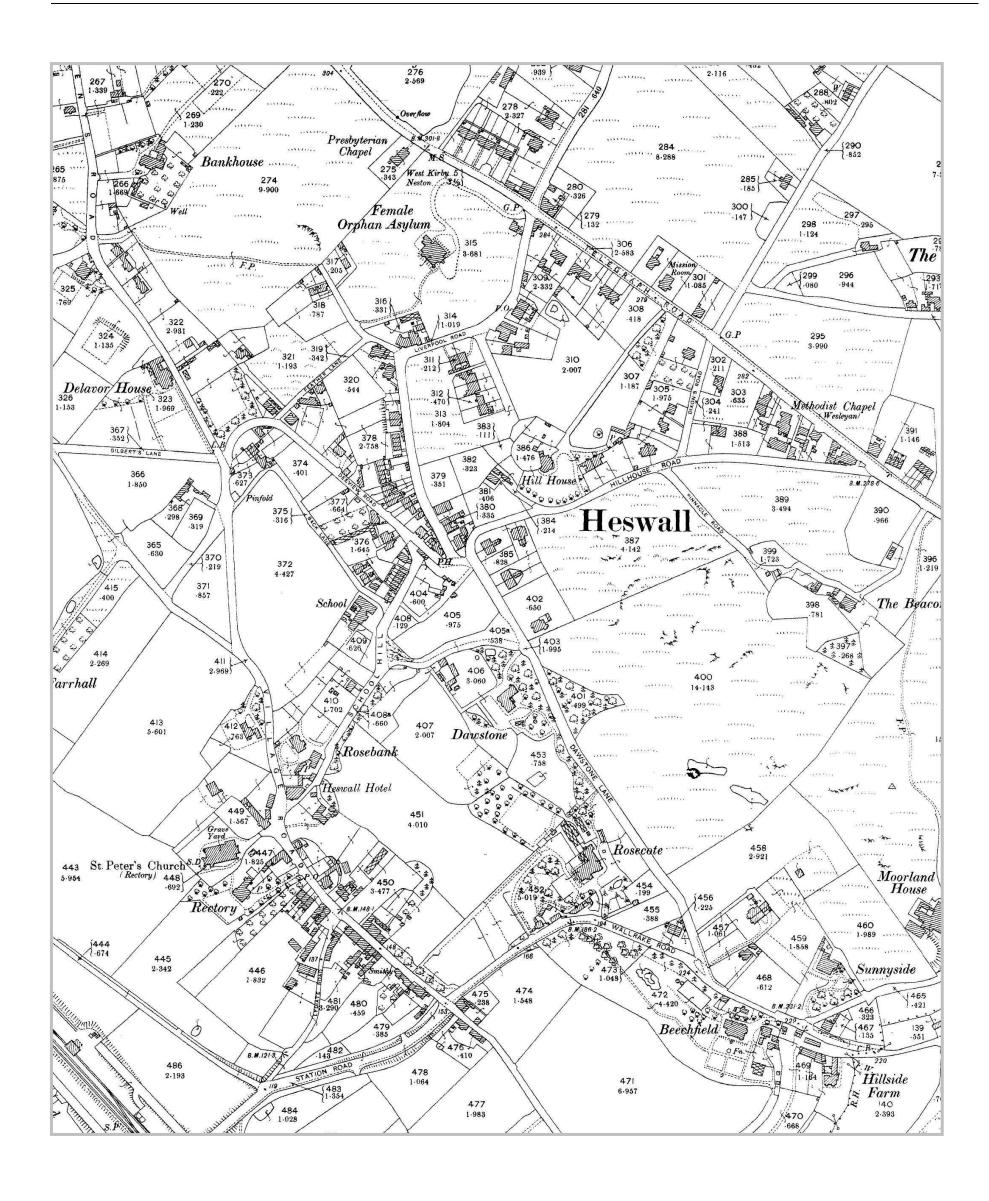

#### **APPENDICES**

| A | Table showing buildings descriptions and photo references           |  |  |  |  |  |  |
|---|---------------------------------------------------------------------|--|--|--|--|--|--|
| В | Plan Showing Conservation Area Boundaries, Listed Buildings and     |  |  |  |  |  |  |
|   | Distinctive Character Areas                                         |  |  |  |  |  |  |
| C | Plan showing relative ages of Buildings                             |  |  |  |  |  |  |
| D | Plan showing contribution of buildings to the character of the area |  |  |  |  |  |  |
| Е | Historic Maps                                                       |  |  |  |  |  |  |
| F | Plan Showing Management Proposals (included within Management Plan) |  |  |  |  |  |  |
| G | Draft Local List (included within Management Plan)                  |  |  |  |  |  |  |