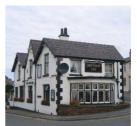

| No. / NAME              | Wirral<br>UPRN | Рното<br>Ref. | DESCRIPTION                                                                                                                                                                                                                                                                                                                      | CONDITION / COMMENT                                          | Contribution |
|-------------------------|----------------|---------------|----------------------------------------------------------------------------------------------------------------------------------------------------------------------------------------------------------------------------------------------------------------------------------------------------------------------------------|--------------------------------------------------------------|--------------|
| School H                | ill (from      | the S.V       | V. end)                                                                                                                                                                                                                                                                                                                          |                                                              |              |
| Black Horse             |                | 093<br>112    | 4 storey brick but with cream textured render, gloss black quoins and window surrounds and plinth mock timber framing 3 <sup>rd</sup> floor. Slated roof with red clay ridges and hips. Wood casement windows. With coloured glass at top of lights, hanging sign. Projecting porch with turned balustrades and hanging baskets. | Needs good maintenance.                                      | A            |
| The<br>Hermitage        |                | 115<br>116    | 3 storey apartments buff brick with tile hung upper parts. Profiled concrete tiled roof, white wooden casements, single garages to ground floor.                                                                                                                                                                                 | All well maintained, stone boundary wall.                    | С            |
| Holly Ridge             |                | 113           | 1960's brick bungalow (red brick) concrete tile roof, white timber casements.                                                                                                                                                                                                                                                    | Good copper beeches hide bungalow.                           | С            |
| The Spinney             |                | 104           | Brick, 2 storey?                                                                                                                                                                                                                                                                                                                 | Not visible                                                  | С            |
| 34                      |                | 117           | 1960's buff brick bungalow with concrete tile roof, white casements, stone faced garage.                                                                                                                                                                                                                                         | Good garden                                                  | С            |
| 32 Florio<br>(For sale) |                | 118           | 1960's buff brick bungalow with concrete tile roof, white casements, wide double stone faced garage with balcony over.                                                                                                                                                                                                           |                                                              | С            |
| 30 The<br>Cottage       |                | 119           | 21 storey ashlar with diagonal tooling, slate roof, sash windows, garage built to side.                                                                                                                                                                                                                                          | Good little cottage. Shutters detract from simple character. | В            |