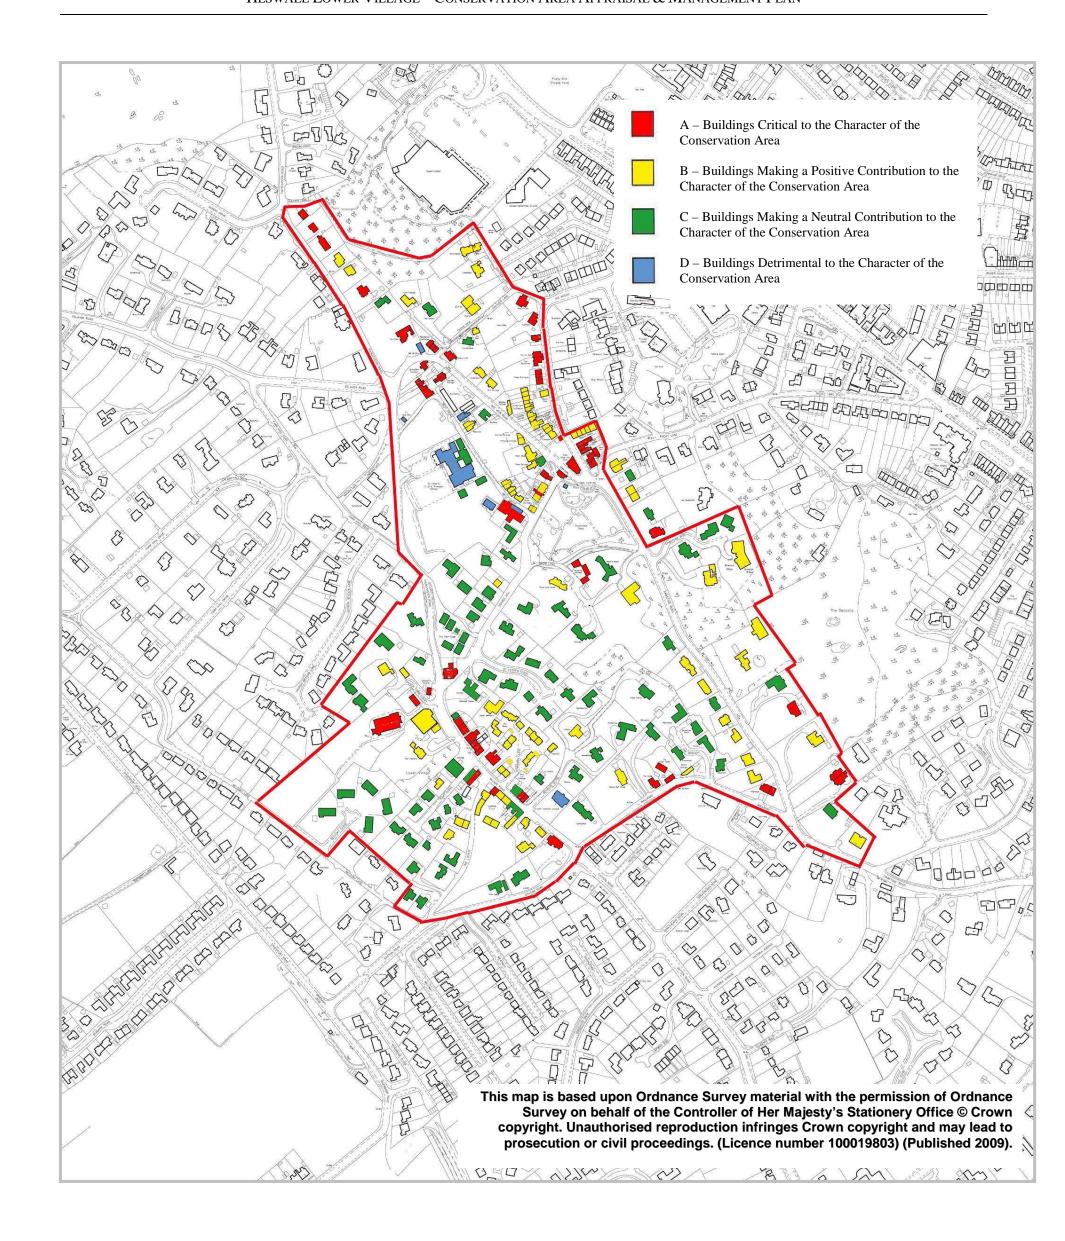

#### **APPENDICES**

| A | Table showing buildings descriptions and photo references           |  |  |  |  |  |  |
|---|---------------------------------------------------------------------|--|--|--|--|--|--|
| В | Plan Showing Conservation Area Boundaries, Listed Buildings and     |  |  |  |  |  |  |
|   | Distinctive Character Areas                                         |  |  |  |  |  |  |
| C | Plan showing relative ages of Buildings                             |  |  |  |  |  |  |
| D | Plan showing contribution of buildings to the character of the area |  |  |  |  |  |  |
| Е | Historic Maps                                                       |  |  |  |  |  |  |
| F | Plan Showing Management Proposals (included within Management Plan) |  |  |  |  |  |  |
| G | Draft Local List (included within Management Plan)                  |  |  |  |  |  |  |

# TABLE SHOWING BUILDING DESCRIPTIONS AND PHOTO REFERENCES

- A: (Red) Buildings that are critical to the character of the area: typically these may be landmark buildings and / or buildings with most of their original character retained
- B: (Yellow) Buildings that contribute positively to the character of the conservation area: buildings may have some alterations but original character is still prominent
- C: (Green) Neural Either modern buildings of little interest or buildings where character has been lost beyond economic redemption.
- D: (Blue) Buildings that detract from the significance or character of the area.

It should be noted that each category inevitably encompasses a wide range of building types and qualities. Category C, for instance includes historically interesting buildings that have been altered as well as less important / more modern buildings in good condition.

Each building is judged individually or within their immediate 'group' context. Whilst category C buildings are generally considered of 'neutral' interest, (indicating they have neither an overriding positive or negative influence on the conservation area) if there are too many, the interest of the area could be diluted, therefore they would have a detrimental effect. The prominence of a building is also considered as a poorly designed building can have a limited

There should be a general presumption in favour of retaining all category A and B buildings. Policies should be put in place to encourage the enhancement of, in particular, category B and C buildings. Category D buildings are considered of negative value therefore opportunities should be sought to achieve their replacements or at least improvement.