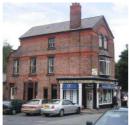

| No. / NAME                                  | Wirral<br>UPRN | Рното<br>Ref. | DESCRIPTION                                                                                                                              | CONDITION / COMMENT                                                             | CONTRIBUTION |
|---------------------------------------------|----------------|---------------|------------------------------------------------------------------------------------------------------------------------------------------|---------------------------------------------------------------------------------|--------------|
| Stables?<br>Stone barn<br>adj PC            |                | 100           | Sandstone rubble with slate roof, gable end to road.                                                                                     | Re-pointing, poor but otherwise good condition.                                 | В            |
| The Rectory                                 |                | 080           | 2 storey brick with plain clay tile roof, white upvc windows, hardwood door in arched surround.                                          | Good condition, well maintained, stone wall and 5 bar gate.                     | В            |
| Lower<br>Village<br>Garage                  |                | 074           | Single storey brick block but white rendered flat roof, canopy over pumps, tarmac forecourt.                                             | Well maintained, good signage, not too prominent.                               | С            |
| 20 Williams<br>Chemist                      |                | 075           | Single storey brick lean-to against 22/24. Brick, front elevation painted, plain shop front with box blind. Trees alongside.             | Signage – modern jointed panel, potential improvements to design of shop.       | С            |
| 22 The<br>Village<br>Shop                   |                | 070           | 3 storey brick with boundary and decorative slate roof, oriel window, modernised.                                                        | Good traditional shop front and sun canopy with painted fascia.                 | A            |
| 24 Rear of<br>Shop                          |                | 033           | Brick 3 storey with sash windows / flush door. Stepped parapet to rear extension.                                                        | Good condition – keep up the maintenance. Parking immediately outside detracts. | A            |
| Lydiate<br>Farm                             |                | 035           | 2 storey dark brick with sandstone dressing, slate roof. Victorian villa style, rendered white painted windows, original door to street. | Good, well maintained, hard cement pointing                                     | A            |
| 2 cottages<br>adjacent<br>Lydiate<br>Farm ? |                | 036           | Sandstone – coarse dressed rubble with renewed slate roof. White Yorkshire sash windows.                                                 | Good condition, hard cement ribbon type, pointing detracts.                     | В            |