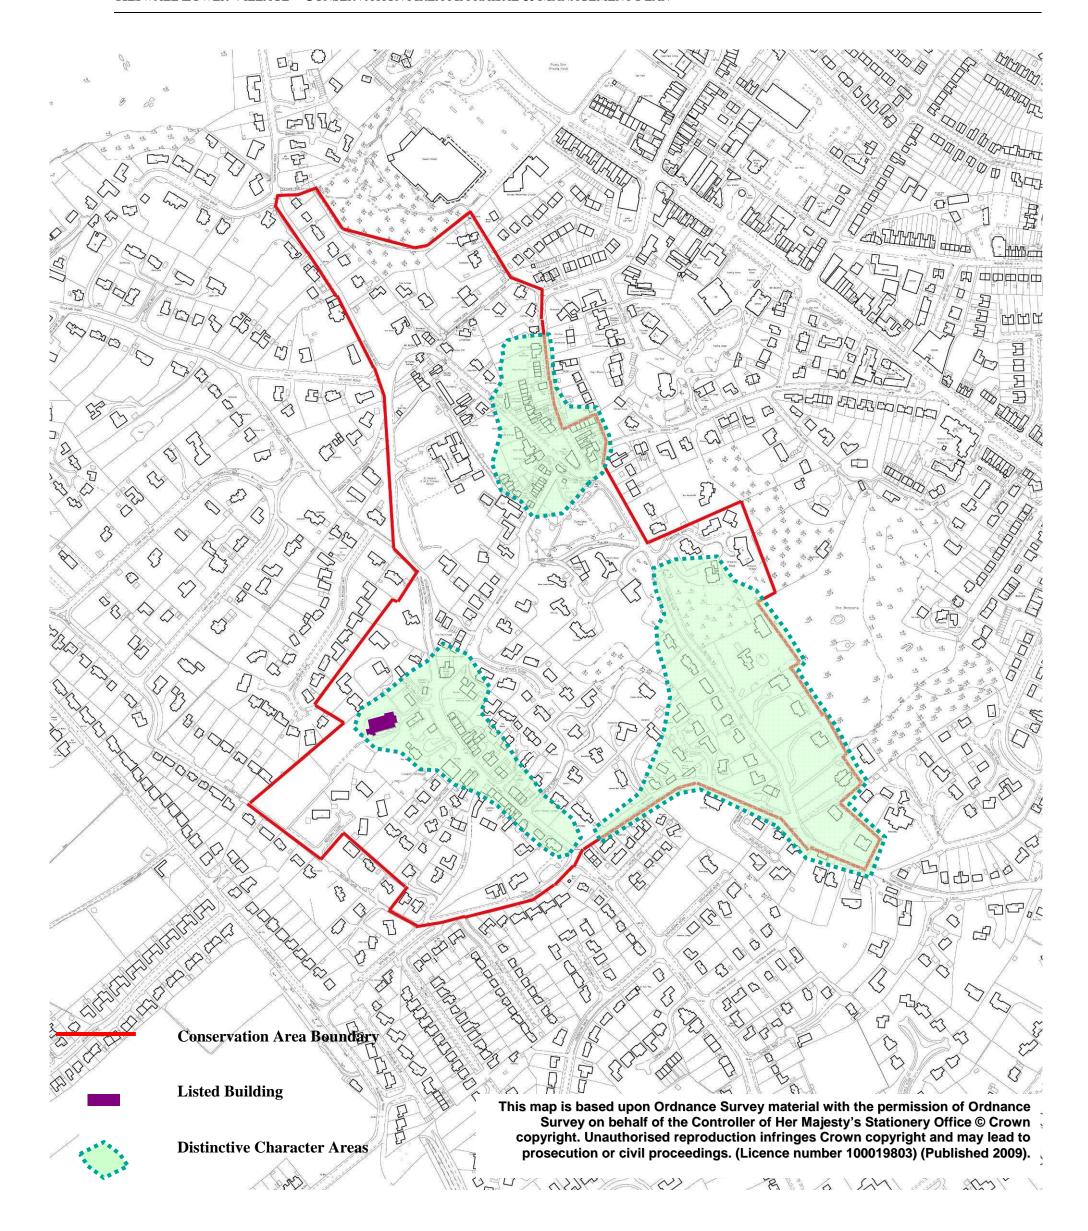

#### **APPENDICES**

| A | Table showing buildings descriptions and photo references           |  |  |  |  |  |  |
|---|---------------------------------------------------------------------|--|--|--|--|--|--|
| В | Plan Showing Conservation Area Boundaries, Listed Buildings and     |  |  |  |  |  |  |
|   | Distinctive Character Areas                                         |  |  |  |  |  |  |
| C | Plan showing relative ages of Buildings                             |  |  |  |  |  |  |
| D | Plan showing contribution of buildings to the character of the area |  |  |  |  |  |  |
| Е | Historic Maps                                                       |  |  |  |  |  |  |
| F | Plan Showing Management Proposals (included within Management Plan) |  |  |  |  |  |  |
| G | Draft Local List (included within Management Plan)                  |  |  |  |  |  |  |