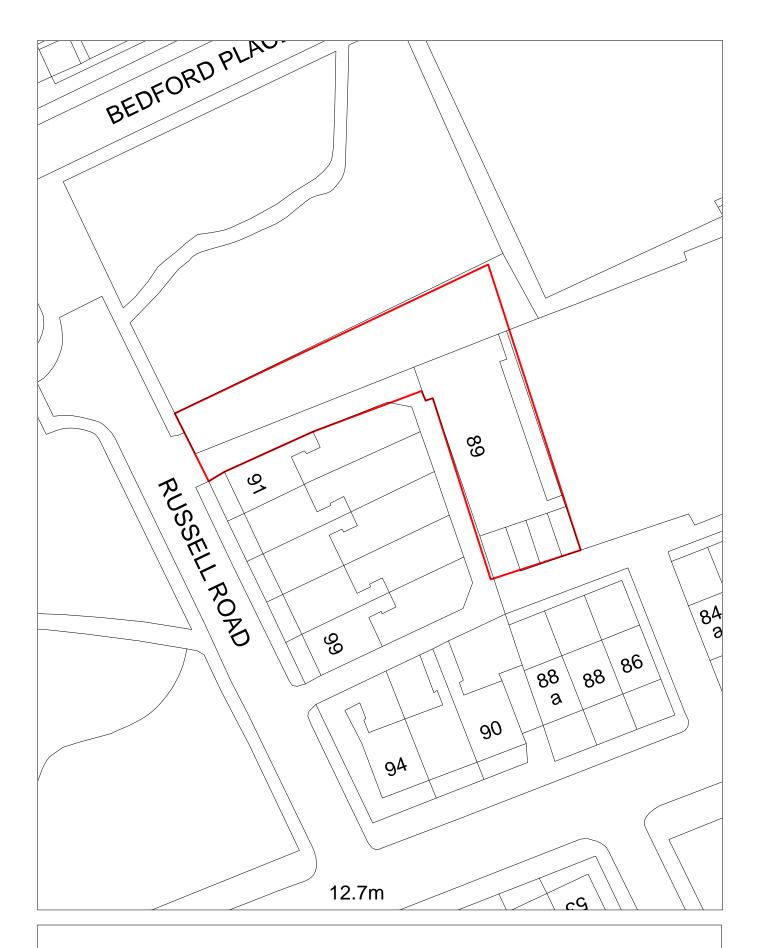

H7.5 Appendix 5 - Sites assessed as Unsuitable or Uncertain

| Site R   | Reference        | 398        | Resp<br>to | onded                         | V          | VGC site □         |        | Local P<br>Allocation |                | LP Refe            | rence      |                            |              | Include<br>Traject |         |
|----------|------------------|------------|------------|-------------------------------|------------|--------------------|--------|-----------------------|----------------|--------------------|------------|----------------------------|--------------|--------------------|---------|
| Site A   | ddress           |            |            | and at Q<br>ip Canal          |            | abeth Dock,        |        | Regene                | ration<br>Area |                    |            |                            |              | ttlement<br>ea     | Area 4  |
| Site ca  | pacity 0         |            | Site S     | Size (ha)                     | 6.521      |                    |        |                       |                |                    |            |                            | Cita Tu      | F                  | MP      |
| Densit   | ty Zone C        | outside of | Densit     | y Zone                        |            |                    | Viabil | ity Zone              | Zone 4         |                    |            |                            | Site Typ     | be _               |         |
| Curre    | ent land c       | Grazing la | nd and     | playing                       | field      |                    |        | rounding<br>d use     |                |                    |            | nal to west<br>ant open la |              |                    |         |
| Local    | Nature Area      | a 🗆 (      | SSSI       | □ FZ3                         |            | % in FLZ 3         |        | Conser                | vation Area    | a 🗆 (              | Green Belt |                            |              |                    |         |
|          | WeBs             | 1 🗆        | Arc        | Site<br>haeologio<br>Importar | cal        | Listed<br>Building |        |                       | Nature Imp     | orovement<br>Areas |            |                            |              | PDI                | _ 🗆     |
| Remov    | ve SHLAA<br>2022 |            |            |                               | verall com | <u>nments</u>      |        |                       |                |                    |            |                            |              |                    |         |
|          |                  | Suitable   | No         |                               |            | 1: Recomme         |        |                       |                |                    |            | nsidered fo                | or allocatio | n for emp          | loyment |
|          |                  | Available  | No         |                               | provido d  | oprodu or or       | пріоўп | none one              | , 40,000 (     | no Boroag          |            |                            |              |                    |         |
|          | De               | eliverable | No         |                               |            |                    |        |                       |                |                    |            |                            |              |                    |         |
|          | Dev              | elopable/  | No         |                               |            |                    |        |                       |                |                    |            |                            |              |                    |         |
| Delivery | <u>Years</u>     |            |            |                               |            |                    |        |                       |                |                    |            |                            |              |                    |         |
| -5 years | <u> </u>         |            |            |                               |            | <b>Years 6-15</b>  |        |                       |                |                    |            |                            |              |                    |         |
| 2021/22  | 2022/23          | 3 202      | 23/24 2    | 2024/25                       | 2025/26    | 2026/27            | 2      | 2027/28               | 2028/29        | 2029/30            | 2030/31    | 2031/32                    | 2032/33      | 2033/34            | 2034/35 |
|          |                  |            |            |                               |            |                    |        |                       |                |                    |            |                            |              |                    |         |