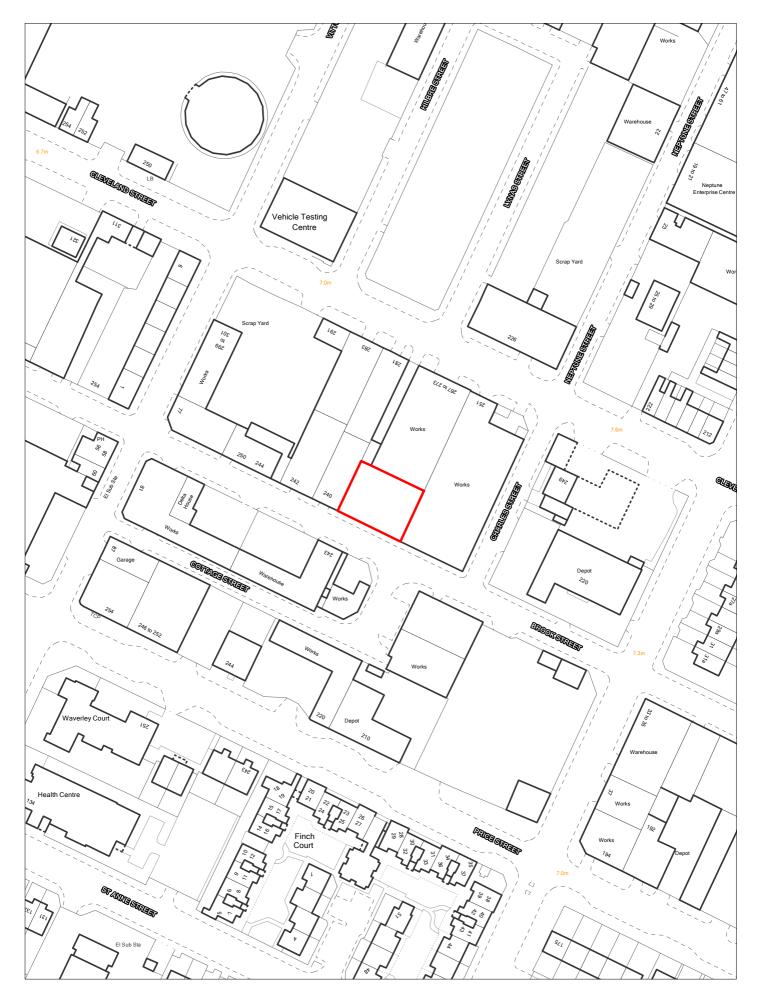

**®** 

| Site F   | Reference         | 401              | Responded<br>to           | d 🗆 V               | VGC site □                      | Local F<br>Allocat   |                 | LP Refe                    | erence E   | MP-SA3.1          |                      | Include<br>Traject | d in 🗌  | BF |
|----------|-------------------|------------------|---------------------------|---------------------|---------------------------------|----------------------|-----------------|----------------------------|------------|-------------------|----------------------|--------------------|---------|----|
| Site A   | Address           |                  | 401 North o<br>Trading Es | of PK Comme<br>tate | ercial, North                   | Regene               | eration<br>Area |                            |            |                   |                      | ttlement<br>ea     | Area 3  |    |
| Site ca  | apacity 0         |                  | Site Size (I              | na) 0.445           |                                 |                      |                 |                            |            |                   | Oita Tu              | F                  | MP      | _  |
| Densi    | ity Zone O        | utside of l      | Density Zon               | е                   | \                               | √iability Zone       | Zone 2          |                            |            |                   | Site Ty <sub>l</sub> | pe –               |         |    |
| Curr     | rent land Va      | acant emp        | oloyment lar              | nd                  |                                 | Surrounding land use |                 | al to east a<br>153 Motory |            | ; vacant en<br>st | nploymen             | t land to          |         |    |
| Local    | Nature Area       | □ s              | SSI 🗆 F                   | Z3                  | % in FLZ 3                      | Conse                | rvation Are     | a 🗆 (                      | Green Belt |                   |                      |                    |         |    |
|          | WeBs1             |                  | Archaeolo                 | Site of Dogical     | Listed<br>Building              |                      | Nature Im       | provement<br>Areas         |            |                   |                      | PDI                | _ 🗸     |    |
| Remo     | ove SHLAA<br>2022 |                  |                           | Overall con         | <u>nments</u>                   |                      |                 |                            |            |                   |                      |                    |         |    |
|          |                   | Suitable         | No                        |                     | 1 states: This<br>the M53 in Wi |                      |                 |                            |            |                   |                      |                    |         |    |
|          | A                 | <i>Nvailable</i> | No                        |                     | of the site, it is              |                      |                 |                            |            |                   |                      | •                  |         |    |
|          | De                | liverable        | No                        |                     |                                 |                      |                 |                            |            |                   |                      |                    |         |    |
|          | Dev               | elopable         | No                        |                     |                                 |                      |                 |                            |            |                   |                      |                    |         |    |
| Delivery | <u> Years</u>     |                  |                           |                     |                                 |                      |                 |                            |            |                   |                      |                    |         | 4  |
| -5 years | <u>s</u>          |                  |                           |                     | <b>Years 6-15</b>               |                      |                 |                            |            |                   |                      |                    |         |    |
| 2021/22  | 2022/23           | 2023             | 3/24 2024/2               | 25 2025/26          | 2026/27                         | 2027/28              | 2028/29         | 2029/30                    | 2030/31    | 2031/32           | 2032/33              | 2033/34            | 2034/35 |    |
|          |                   |                  |                           |                     |                                 |                      |                 |                            |            |                   |                      |                    |         |    |

| to                                    | sponded                                                  | Local Pl<br>Allocatio |                                      | rence EMP-SA3.1                | Include<br>Traject | ed in  BR |
|---------------------------------------|----------------------------------------------------------|-----------------------|--------------------------------------|--------------------------------|--------------------|-----------|
| Site Address SHLAA 0403 Cheshire Trac | S of Avalon Funeral Supplies, No<br>ding Estate          | orth Regener          | ration<br>Area                       |                                | Settlement<br>Area | Area 3    |
| Site capacity 0 Site                  | e Size (ha) 0.126                                        |                       |                                      |                                | O:4 - T F          | EMP       |
| Density Zone Outside of Dens          | sity Zone                                                | Viability Zone        | Zone 2                               |                                | Site Type          | -1411     |
| Current land Vacant employmuse        | nent land                                                | Surrounding land use  | Industrial to north south; M53 Motor | and east; vacant emway to west | ployment land to   |           |
| Local Nature Area SSSI                | FZ3 % in FLZ 3                                           | Conserv               | /ation Area ☐ (                      | Green Belt □                   |                    |           |
| WeBs1 ☐<br>Ar                         | Site of ☐ Listed<br>rchaeological Building<br>Importance | L N                   | Nature Improvement<br>Areas          |                                | PDI                |           |
| Remove SHLAA 2022                     | Overall comments                                         |                       |                                      |                                |                    |           |
| Suitable No                           | WELPS 2021 states: This proximity to the M53 in W        |                       |                                      |                                |                    |           |
| Available No                          | the context of the site, it is                           |                       |                                      |                                |                    |           |
| <b>Deliverable</b> No                 |                                                          |                       |                                      |                                |                    |           |
| <b>Developable</b> No                 |                                                          |                       |                                      |                                |                    |           |
| Delivery Years                        |                                                          |                       |                                      |                                |                    |           |
| 1-5 years                             | <b>Years 6-15</b>                                        |                       |                                      |                                |                    |           |
| 2021/22 2022/23 2023/24               | 2024/25 2025/26 2026/27                                  | 2027/28               | 2028/29 2029/30                      | 2030/31 2031/32                | 2032/33 2033/34    | 2034/35   |
|                                       |                                                          |                       |                                      |                                |                    |           |