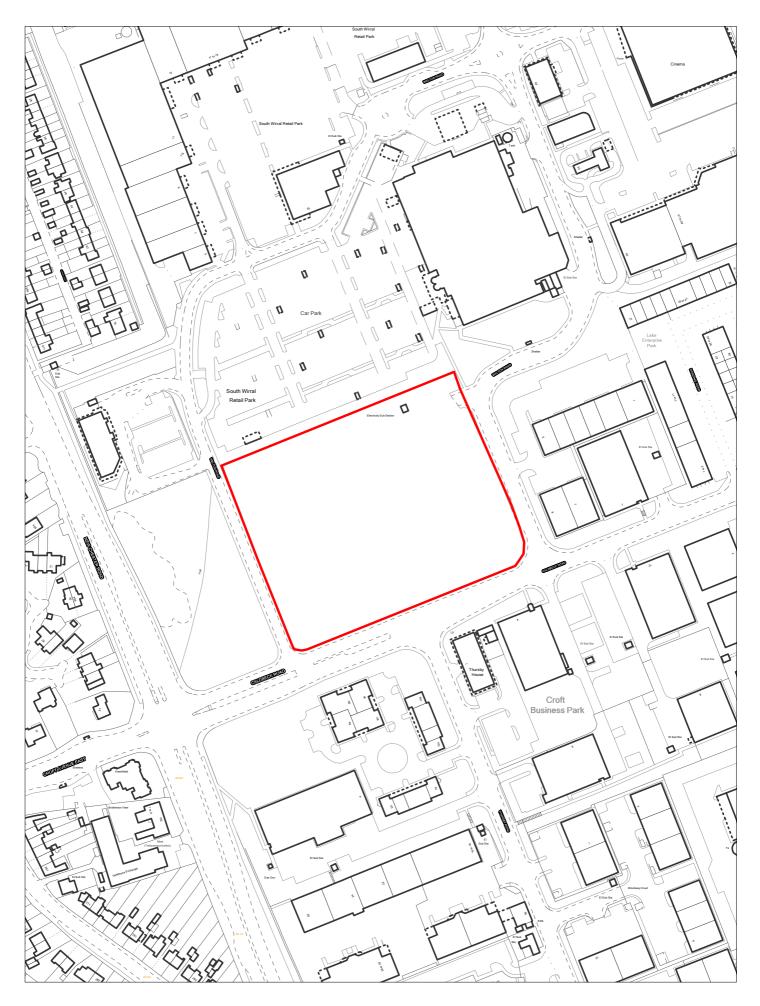

**®** 

| Site F   | Reference         | 401              | Responded<br>to           | d 🗆 V               | VGC site □                      | Local F<br>Allocat   |                 | LP Refe                    | erence E   | MP-SA3.1          |                      | Include<br>Traject | d in 🗌  | BF |
|----------|-------------------|------------------|---------------------------|---------------------|---------------------------------|----------------------|-----------------|----------------------------|------------|-------------------|----------------------|--------------------|---------|----|
| Site A   | Address           |                  | 401 North o<br>Trading Es | of PK Comme<br>tate | ercial, North                   | Regene               | eration<br>Area |                            |            |                   |                      | ttlement<br>ea     | Area 3  |    |
| Site ca  | apacity 0         |                  | Site Size (I              | na) 0.445           |                                 |                      |                 |                            |            |                   | Oita Tu              | F                  | MP      | _  |
| Densi    | ity Zone O        | utside of l      | Density Zon               | е                   | \                               | √iability Zone       | Zone 2          |                            |            |                   | Site Ty <sub>l</sub> | pe –               |         |    |
| Curr     | rent land Va      | acant emp        | oloyment lar              | nd                  |                                 | Surrounding land use |                 | al to east a<br>153 Motory |            | ; vacant en<br>st | nploymen             | t land to          |         |    |
| Local    | Nature Area       | □ s              | SSI 🗆 F                   | Z3                  | % in FLZ 3                      | Conse                | rvation Are     | a 🗆 (                      | Green Belt |                   |                      |                    |         |    |
|          | WeBs1             |                  | Archaeolo                 | Site of Dogical     | Listed<br>Building              |                      | Nature Im       | provement<br>Areas         |            |                   |                      | PDI                | _ 🗸     |    |
| Remo     | ove SHLAA<br>2022 |                  |                           | Overall con         | <u>nments</u>                   |                      |                 |                            |            |                   |                      |                    |         |    |
|          |                   | Suitable         | No                        |                     | 1 states: This<br>the M53 in Wi |                      |                 |                            |            |                   |                      |                    |         |    |
|          | A                 | <i>Nvailable</i> | No                        |                     | of the site, it is              |                      |                 |                            |            |                   |                      | •                  |         |    |
|          | De                | liverable        | No                        |                     |                                 |                      |                 |                            |            |                   |                      |                    |         |    |
|          | Dev               | elopable         | No                        |                     |                                 |                      |                 |                            |            |                   |                      |                    |         |    |
| Delivery | <u> Years</u>     |                  |                           |                     |                                 |                      |                 |                            |            |                   |                      |                    |         | 4  |
| -5 years | <u>s</u>          |                  |                           |                     | <b>Years 6-15</b>               |                      |                 |                            |            |                   |                      |                    |         |    |
| 2021/22  | 2022/23           | 2023             | 3/24 2024/2               | 25 2025/26          | 2026/27                         | 2027/28              | 2028/29         | 2029/30                    | 2030/31    | 2031/32           | 2032/33              | 2033/34            | 2034/35 |    |
|          |                   |                  |                           |                     |                                 |                      |                 |                            |            |                   |                      |                    |         |    |

| to                                    | sponded                                                  | Local Pl<br>Allocatio |                                      | rence EMP-SA3.1                | Include<br>Traject | ed in  BR |
|---------------------------------------|----------------------------------------------------------|-----------------------|--------------------------------------|--------------------------------|--------------------|-----------|
| Site Address SHLAA 0403 Cheshire Trac | S of Avalon Funeral Supplies, No<br>ding Estate          | orth Regener          | ration<br>Area                       |                                | Settlement<br>Area | Area 3    |
| Site capacity 0 Site                  | e Size (ha) 0.126                                        |                       |                                      |                                | O:4 - T F          | EMP       |
| Density Zone Outside of Dens          | sity Zone                                                | Viability Zone        | Zone 2                               |                                | Site Type          | -1411     |
| Current land Vacant employmuse        | nent land                                                | Surrounding land use  | Industrial to north south; M53 Motor | and east; vacant emway to west | ployment land to   |           |
| Local Nature Area SSSI                | FZ3 % in FLZ 3                                           | Conserv               | /ation Area ☐ (                      | Green Belt □                   |                    |           |
| WeBs1 ☐<br>Ar                         | Site of ☐ Listed<br>rchaeological Building<br>Importance | L N                   | Nature Improvement<br>Areas          |                                | PDI                |           |
| Remove SHLAA 2022                     | Overall comments                                         |                       |                                      |                                |                    |           |
| Suitable No                           | WELPS 2021 states: This proximity to the M53 in W        |                       |                                      |                                |                    |           |
| Available No                          | the context of the site, it is                           |                       |                                      |                                |                    |           |
| <b>Deliverable</b> No                 |                                                          |                       |                                      |                                |                    |           |
| <b>Developable</b> No                 |                                                          |                       |                                      |                                |                    |           |
| Delivery Years                        |                                                          |                       |                                      |                                |                    |           |
| 1-5 years                             | <b>Years 6-15</b>                                        |                       |                                      |                                |                    |           |
| 2021/22 2022/23 2023/24               | 2024/25 2025/26 2026/27                                  | 2027/28               | 2028/29 2029/30                      | 2030/31 2031/32                | 2032/33 2033/34    | 2034/35   |
|                                       |                                                          |                       |                                      |                                |                    |           |