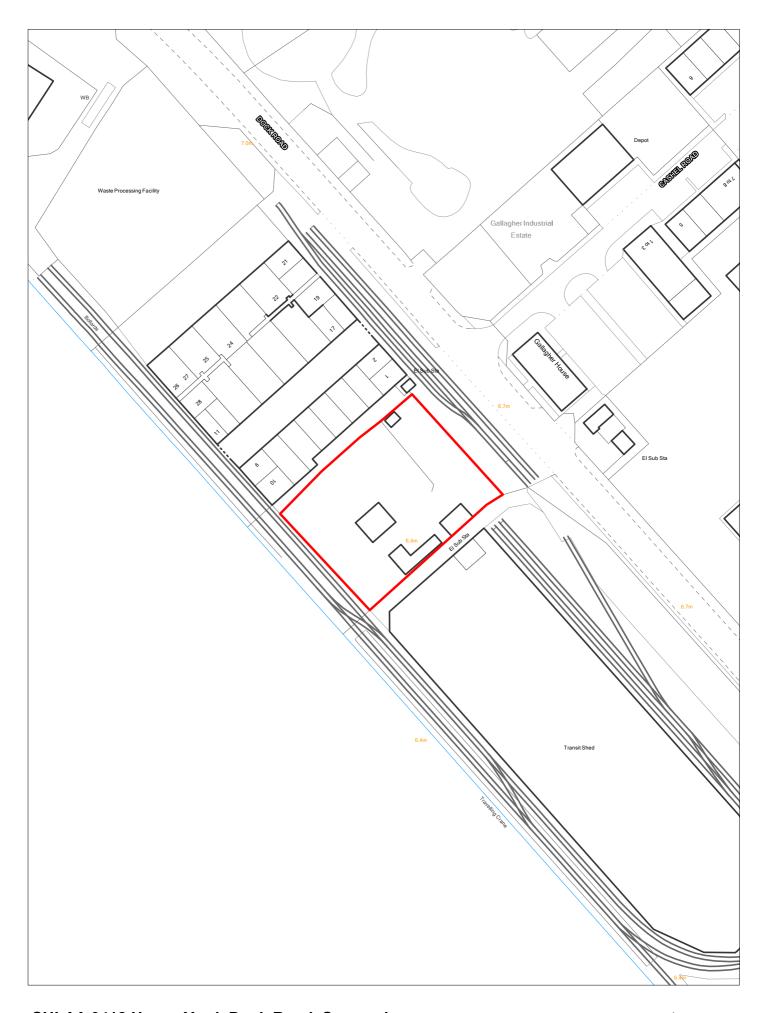

SHLAA 0411 Land at Tarran Way North, Moreton

| Site Reference 412 Responded WGC site Local Plan LP Reference to Local Plan Allocation                                                                          | Included in ☐<br>Trajectory     |
|-----------------------------------------------------------------------------------------------------------------------------------------------------------------|---------------------------------|
| Site Address SHLAA 0412 Uveco Yard, Dock Road, Seacombe Regeneration Area                                                                                       | Settlement Area 2<br>Area       |
| Site capacity 0 Site Size (ha) 0.258  Density Zone Waterfront (min 70dph) Viability Zone Zone 1                                                                 | Site Type EMP                   |
| Current land use Scaffolding storage yard Surrounding land use Industrial units to north and sheds to south; East Float                                         |                                 |
| Local Nature Area SSSI FZ3 y % in FLZ 3 0.1966 Conservation Area Green Belt  WeBs1 Site of Listed Nature Improvement  Archaeological Building Areas  Importance | □ PDL ☑                         |
| Remove SHLAA Overall comments 2022                                                                                                                              |                                 |
| Suitable No The site has been identified as part of the Birkenhead Regeneration Warehousing usage.                                                              | Framework for B1b/c, B2, B8     |
| Available No                                                                                                                                                    |                                 |
| Deliverable No                                                                                                                                                  |                                 |
| Developable No                                                                                                                                                  |                                 |
| Delivery Years                                                                                                                                                  |                                 |
|                                                                                                                                                                 |                                 |
| 1-5 years                                                                                                                                                       | 2031/32 2032/33 2033/34 2034/35 |