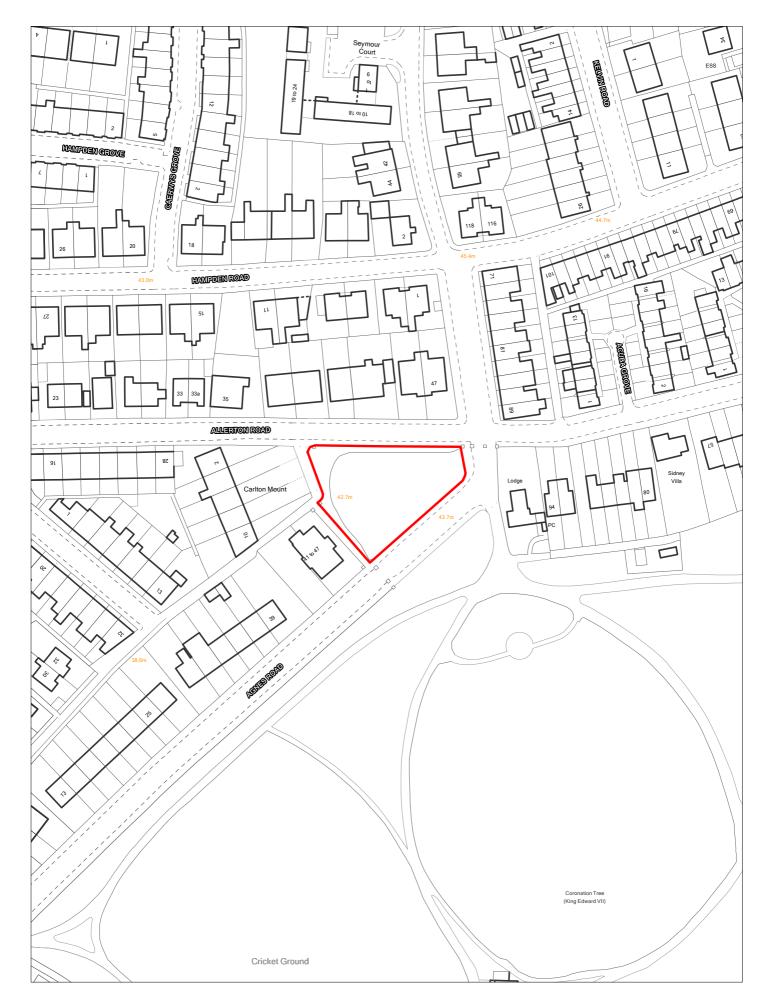

SHLAA 0403 S of Avalon Funeral Supplies, North Cheshire Trading Estate

| Site R   | Reference        | 407                | Responded to              |              | VGC site □         | Local F<br>Allocat      | _               | LP Refe                     | rence E               | MP-SA5.1             |                 | Include<br>Traject |         |
|----------|------------------|--------------------|---------------------------|--------------|--------------------|-------------------------|-----------------|-----------------------------|-----------------------|----------------------|-----------------|--------------------|---------|
| Site A   | ddress           | SHLAA (<br>Leasowe |                           | Peninsula E  | Business Park,     | Regene                  | eration<br>Area |                             |                       |                      | Se <sup>s</sup> |                    | Area 5  |
| Site ca  | pacity 0         |                    | Site Size (h              | a) 1.103     |                    |                         |                 |                             |                       |                      | Cita Tam        | . F                | MP      |
| Densit   | ty Zone Ou       | utside of          | Density Zone              | )            | V                  | iability Zone           | Zone 2          |                             |                       |                      | Site Typ        | be _               |         |
| Curr     | ent land Va      |                    | ner expansio              | n land at em | ipioyiricit        | Surrounding<br>land use | ,               | al to east a<br>al expansio |                       | ; river corr<br>west | idor to nor     | th;                |         |
| Local    | Nature Area      |                    | SSI 🗆 FZ                  | Z3 y         | % in FLZ 3 97      | .654 Conse              | rvation Are     | a 🗆 (                       | Green Belt            |                      |                 |                    |         |
|          | WeBs1            |                    | Si<br>Archaeolo<br>Import | ,            | Listed<br>Building |                         | Nature Imp      | orovement<br>Areas          | River Bir<br>Corridor | ket                  |                 | PDL                |         |
| Remov    | ve SHLAA<br>2022 |                    | ·                         | Overall com  | <u>nments</u>      |                         |                 |                             |                       |                      | I               |                    |         |
|          |                  | Suitable           |                           |              | 1 : The site is i  |                         |                 |                             |                       |                      |                 |                    |         |
|          | A                | vailable           |                           | _            | nould be retained  | ,                       | •               | ,                           | , 11010 13            |                      | mative on       | прюутноги          | Sites   |
|          | Del              | liverable          | No                        |              |                    |                         |                 |                             |                       |                      |                 |                    |         |
|          | Deve             | elopable           | No                        |              |                    |                         |                 |                             |                       |                      |                 |                    |         |
| Delivery | <u>Years</u>     |                    |                           |              |                    |                         |                 |                             |                       |                      |                 |                    |         |
| -5 years | <u> </u>         |                    |                           |              | <u>Years 6-15</u>  |                         |                 |                             |                       |                      |                 |                    |         |
| 021/22   | 2022/23          | 202                | 3/24 2024/2               | 5 2025/26    | 2026/27            | 2027/28                 | 2028/29         | 2029/30                     | 2030/31               | 2031/32              | 2032/33         | 2033/34            | 2034/35 |
|          |                  |                    |                           |              |                    |                         |                 |                             |                       |                      |                 |                    |         |