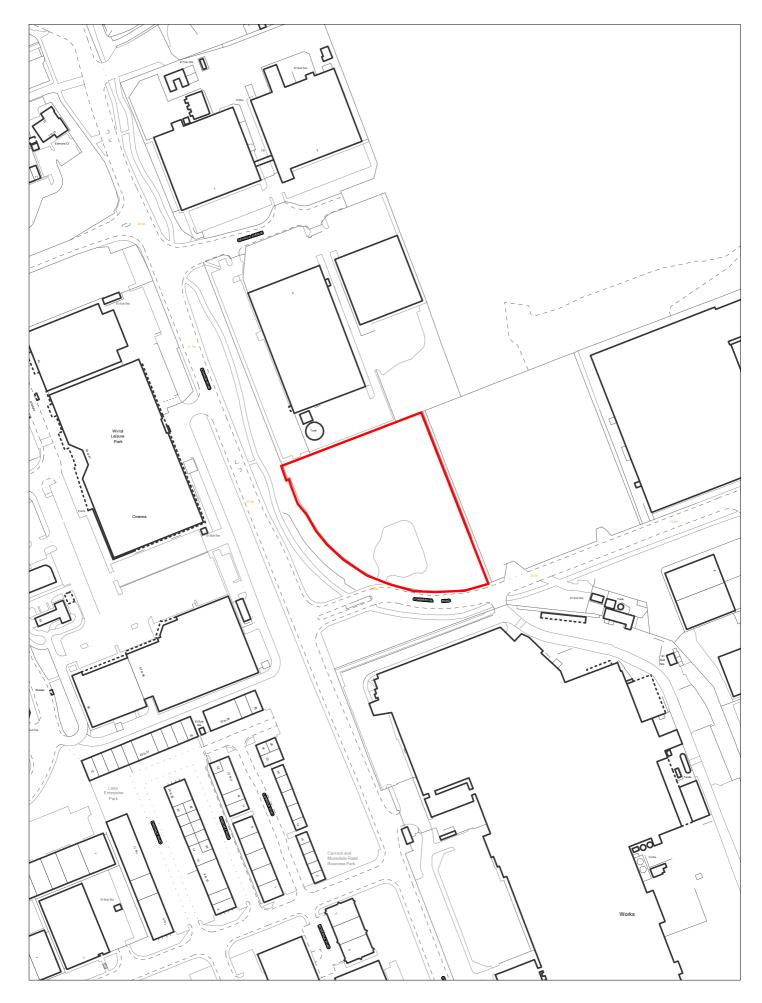

**®** 

| Site F   | Reference         | 401              | Responded<br>to           | d 🗆 V               | VGC site □                      | Local F<br>Allocat   |                 | LP Refe                    | erence E   | MP-SA3.1          |                      | Include<br>Traject | d in 🗌  | BF |
|----------|-------------------|------------------|---------------------------|---------------------|---------------------------------|----------------------|-----------------|----------------------------|------------|-------------------|----------------------|--------------------|---------|----|
| Site A   | Address           |                  | 401 North o<br>Trading Es | of PK Comme<br>tate | ercial, North                   | Regene               | eration<br>Area |                            |            |                   |                      | ttlement<br>ea     | Area 3  |    |
| Site ca  | apacity 0         |                  | Site Size (I              | na) 0.445           |                                 |                      |                 |                            |            |                   | Oita Tu              | F                  | MP      | _  |
| Densi    | ity Zone O        | utside of l      | Density Zon               | е                   | \                               | √iability Zone       | Zone 2          |                            |            |                   | Site Ty <sub>l</sub> | pe –               |         |    |
| Curr     | rent land Va      | acant emp        | oloyment lar              | nd                  |                                 | Surrounding land use |                 | al to east a<br>153 Motory |            | ; vacant en<br>st | nploymen             | t land to          |         |    |
| Local    | Nature Area       | □ s              | SSI 🗆 F                   | Z3                  | % in FLZ 3                      | Conse                | rvation Are     | a 🗆 (                      | Green Belt |                   |                      |                    |         |    |
|          | WeBs1             |                  | Archaeolo                 | Site of Dogical     | Listed<br>Building              |                      | Nature Im       | provement<br>Areas         |            |                   |                      | PDI                | _ 🗸     |    |
| Remo     | ove SHLAA<br>2022 |                  |                           | Overall con         | <u>nments</u>                   |                      |                 |                            |            |                   |                      |                    |         |    |
|          |                   | Suitable         | No                        |                     | 1 states: This<br>the M53 in Wi |                      |                 |                            |            |                   |                      |                    |         |    |
|          | A                 | <i>Nvailable</i> | No                        |                     | of the site, it is              |                      |                 |                            |            |                   |                      | •                  |         |    |
|          | De                | liverable        | No                        |                     |                                 |                      |                 |                            |            |                   |                      |                    |         |    |
|          | Dev               | elopable         | No                        |                     |                                 |                      |                 |                            |            |                   |                      |                    |         |    |
| Delivery | <u> Years</u>     |                  |                           |                     |                                 |                      |                 |                            |            |                   |                      |                    |         | 4  |
| -5 years | <u>s</u>          |                  |                           |                     | <b>Years 6-15</b>               |                      |                 |                            |            |                   |                      |                    |         |    |
| 2021/22  | 2022/23           | 2023             | 3/24 2024/2               | 25 2025/26          | 2026/27                         | 2027/28              | 2028/29         | 2029/30                    | 2030/31    | 2031/32           | 2032/33              | 2033/34            | 2034/35 |    |
|          |                   |                  |                           |                     |                                 |                      |                 |                            |            |                   |                      |                    |         |    |

| to                                    | sponded                                                  | Local Pl<br>Allocatio |                                      | rence EMP-SA3.1                | Include<br>Traject | ed in  BR |
|---------------------------------------|----------------------------------------------------------|-----------------------|--------------------------------------|--------------------------------|--------------------|-----------|
| Site Address SHLAA 0403 Cheshire Trac | S of Avalon Funeral Supplies, No<br>ding Estate          | orth Regener          | ration<br>Area                       |                                | Settlement<br>Area | Area 3    |
| Site capacity 0 Site                  | e Size (ha) 0.126                                        |                       |                                      |                                | O:4 - T F          | EMP       |
| Density Zone Outside of Dens          | sity Zone                                                | Viability Zone        | Zone 2                               |                                | Site Type          | -1411     |
| Current land Vacant employmuse        | nent land                                                | Surrounding land use  | Industrial to north south; M53 Motor | and east; vacant emway to west | ployment land to   |           |
| Local Nature Area SSSI                | FZ3 % in FLZ 3                                           | Conserv               | /ation Area ☐ (                      | Green Belt □                   |                    |           |
| WeBs1 ☐<br>Ar                         | Site of ☐ Listed<br>rchaeological Building<br>Importance | L N                   | Nature Improvement<br>Areas          |                                | PDI                |           |
| Remove SHLAA 2022                     | Overall comments                                         |                       |                                      |                                |                    |           |
| Suitable No                           | WELPS 2021 states: This proximity to the M53 in W        |                       |                                      |                                |                    |           |
| Available No                          | the context of the site, it is                           |                       |                                      |                                |                    |           |
| <b>Deliverable</b> No                 |                                                          |                       |                                      |                                |                    |           |
| <b>Developable</b> No                 |                                                          |                       |                                      |                                |                    |           |
| Delivery Years                        |                                                          |                       |                                      |                                |                    |           |
| 1-5 years                             | <b>Years 6-15</b>                                        |                       |                                      |                                |                    |           |
| 2021/22 2022/23 2023/24               | 2024/25 2025/26 2026/27                                  | 2027/28               | 2028/29 2029/30                      | 2030/31 2031/32                | 2032/33 2033/34    | 2034/35   |
|                                       |                                                          |                       |                                      |                                |                    |           |