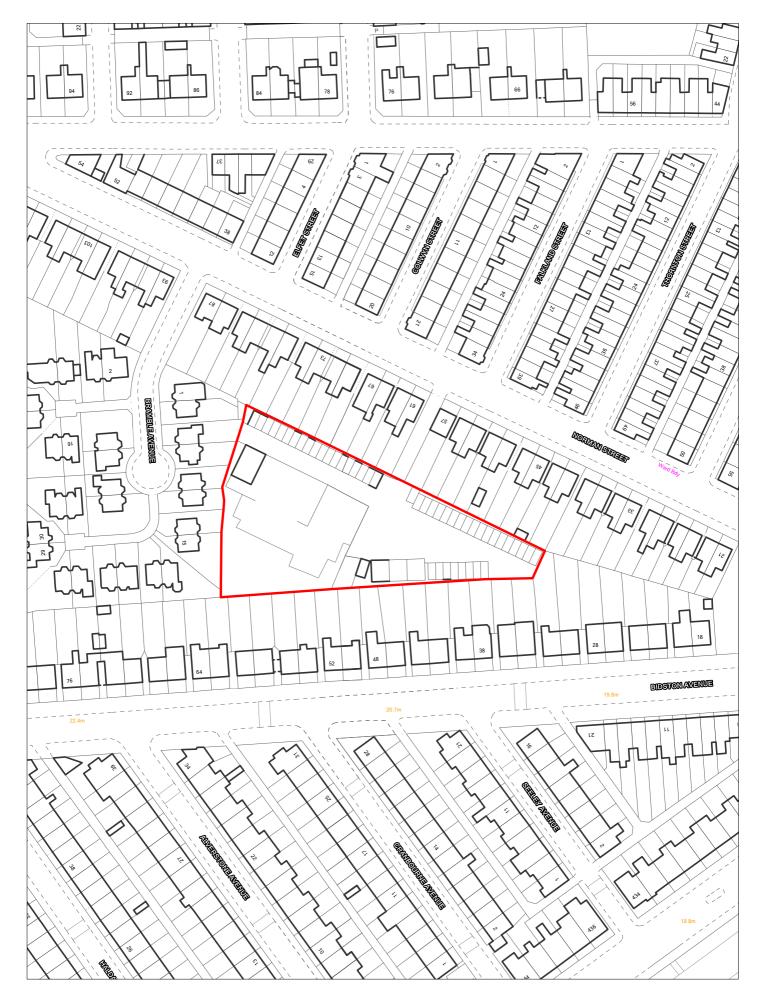

/b>              |                                  |                      |                    |             |            |                      |                    |         |       |
| 2021/22 2022/2      | 2023                | 3/24 2024/25                   | 2025/26                 | 2026/27                        | 2027/28                          | 2028/29              | 2029/30            | 2030/31     | 2031/32    | 2032/33              | 2033/34            | 2034/35 |       |
|                     |                     |                                |                         |                                |                                  |                      |                    |             |            |                      |                    |         |       |



SHLAA 1831 Rear of 57 to 61 Norman Street, Birkenhead



| to                                                        | ed                                                           | Local Plan                  | P Reference    |                                          | cluded in   □<br>ajectory |
|-----------------------------------------------------------|--------------------------------------------------------------|-----------------------------|----------------|------------------------------------------|---------------------------|
| Site Address SHLAA 1846 81A V                             | Vithens Lane, Liscard                                        | Regeneration<br>Area        |                | Settlem<br>Area                          | ent Area 1                |
| Site capac