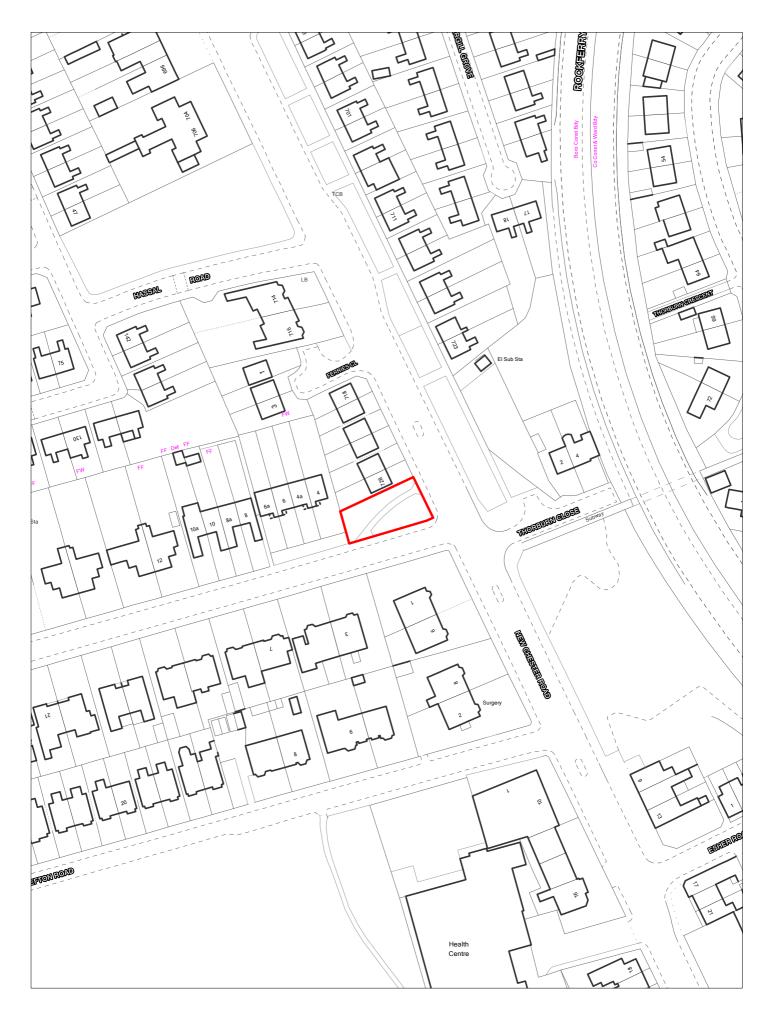

SHLAA 0411 Land at Tarran Way North, Moreton

| Site Reference 412 Responded WGC site Local Plan LP Reference to Local Plan Allocation                                                                          | Included in ☐<br>Trajectory     |
|-----------------------------------------------------------------------------------------------------------------------------------------------------------------|---------------------------------|
| Site Address SHLAA 0412 Uveco Yard, Dock Road, Seacombe Regeneration Area                                                                                       | Settlement Area 2<br>Area       |
| Site capacity 0 Site Size (ha) 0.258  Density Zone Waterfront (min 70dph) Viability Zone Zone 1                                                                 | Site Type EMP                   |
| Current land use Scaffolding storage yard Surrounding land use Industrial units to north and sheds to south; East Float                                         |                                 |
| Local Nature Area SSSI FZ3 y % in FLZ 3 0.1966 Conservation Area Green Belt  WeBs1 Site of Listed Nature Improvement  Archaeological Building Areas  Importance | □ PDL ☑                         |
| Remove SHLAA Overall comments 2022                                                                                                                              |                                 |
| Suitable No The site has been identified as part of the Birkenhead Regeneration Warehousing usage.                                                              | Framework for B1b/c, B2, B8     |
| Available No                                                                                                                                                    |                                 |
| Deliverable No                                                                                                                                                  |                                 |
| Developable No                                                                                                                                                  |                                 |
| Delivery Years                                                                                                                                                  |                                 |
|                                                                                                                                                                 |                                 |
| 1-5 years                                                                                                                                                       | 2031/32 2032/33 2033/34 2034/35 |