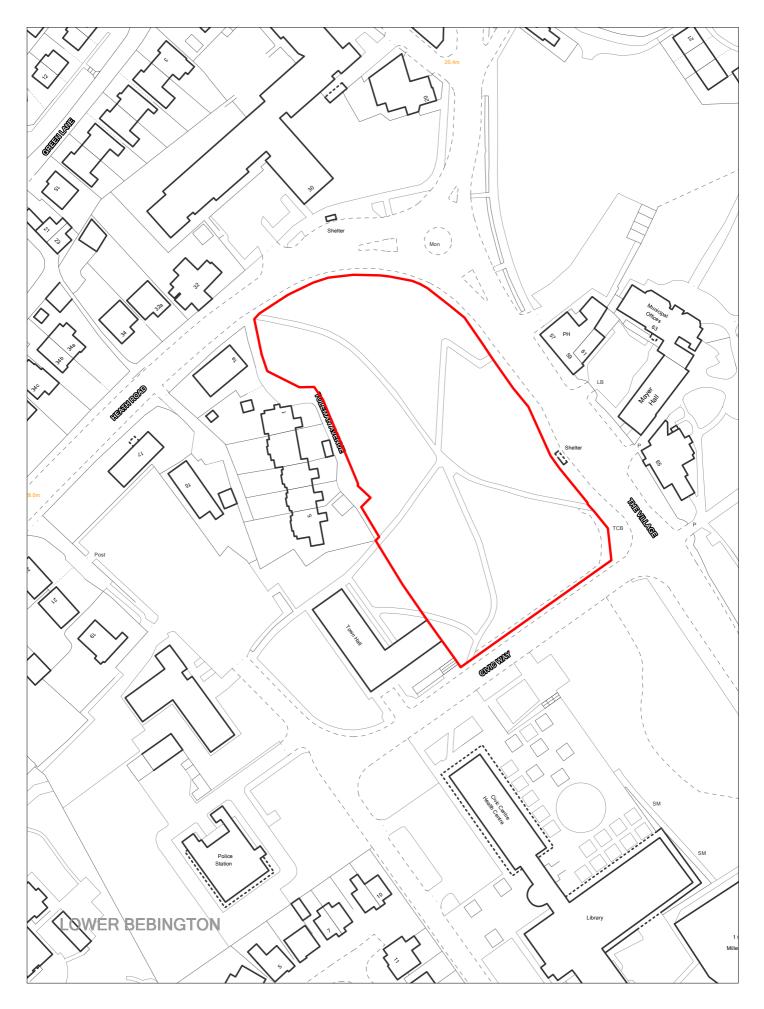

|             |                             |             | <b>Years 6-15</b>  |                         |                 |                    |            |                    |           |                     |         |
| 021/22    | 2022/23                    | 2023                | 3/24 20     | 024/25                      | 2025/26     | 2026/27            | 2027/28                 | 2028/29         | 2029/30            | 2030/31    | 2031/32            | 2032/33   | 2033/34             | 2034/35 |
|           |                            |                     |             |                             |             |                    |                         |                 |                    |            |                    |           |                     |         |



SHLAA 1825 East of Toleman Avenue, Bebington

**®** 

| Site Reference      |                     | Responded to                   |                         | VGC site □                     | Local<br>Alloca                  |                      | LP Refe            | rence       |            |                      | Include<br>Traject | d in _  | BRF [ |
|---------------------|---------------------|--------------------------------|-------------------------|--------------------------------|----------------------------------|----------------------|--------------------|-------------|------------|----------------------|--------------------|---------|-------|
| Site Address        | SHLAA 1<br>Birkenhe | 831 Rear of 5<br>ad            | 7 to 61 No              | rman Street,