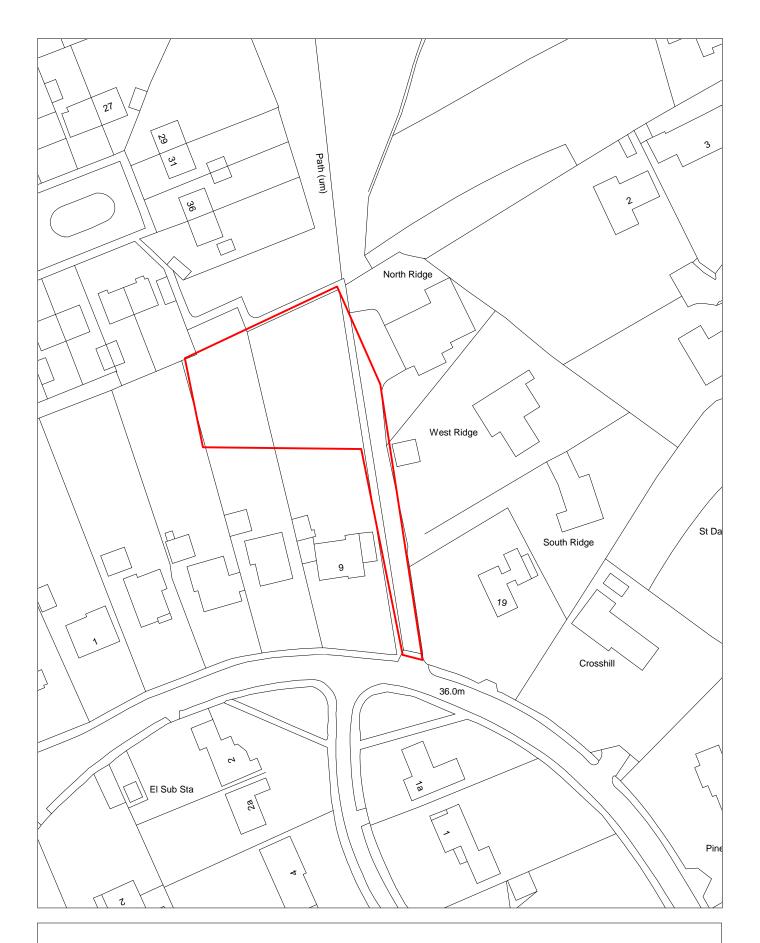

|                                  |              |                                    |                         |                 |                    |             |             |          |                    |         |
| 1-5 years           |                                |                                  |              | <b>Years 6-15</b>                  |                         |                 |                    |             |             |          |                    |         |
| 2021/22 2022/2      | 3 2023/2                       | 4 2024/25                        | 2025/26      |                                    | 2027/28                 |                 |                    |             | 2031/32     |          |                    | 2034/35 |



SHLAA Ref: 5206 Land to rear of 7 & 9 West Road, Noctorum



| Site Reference 5208 Responded to             | d □ WGC site □                  | Local Plan             | LP Reference           | Included in ☐ BI              |
|----------------------------------------------|---------------------------------|------------------------|------------------------|-------------------------------|
| Site Address SHLAA 5208 Former Road, Moreton | r Municipal Buildings, Pasture  | Regeneration<br>Area   |                        | Settlement Area 5<br>Area     |
| Site capacity Site Size (h                   | ha) 0.560                       |                        |                        |                               |
| Density Zone Urban Core and Town (           | Centre (min 60dph)