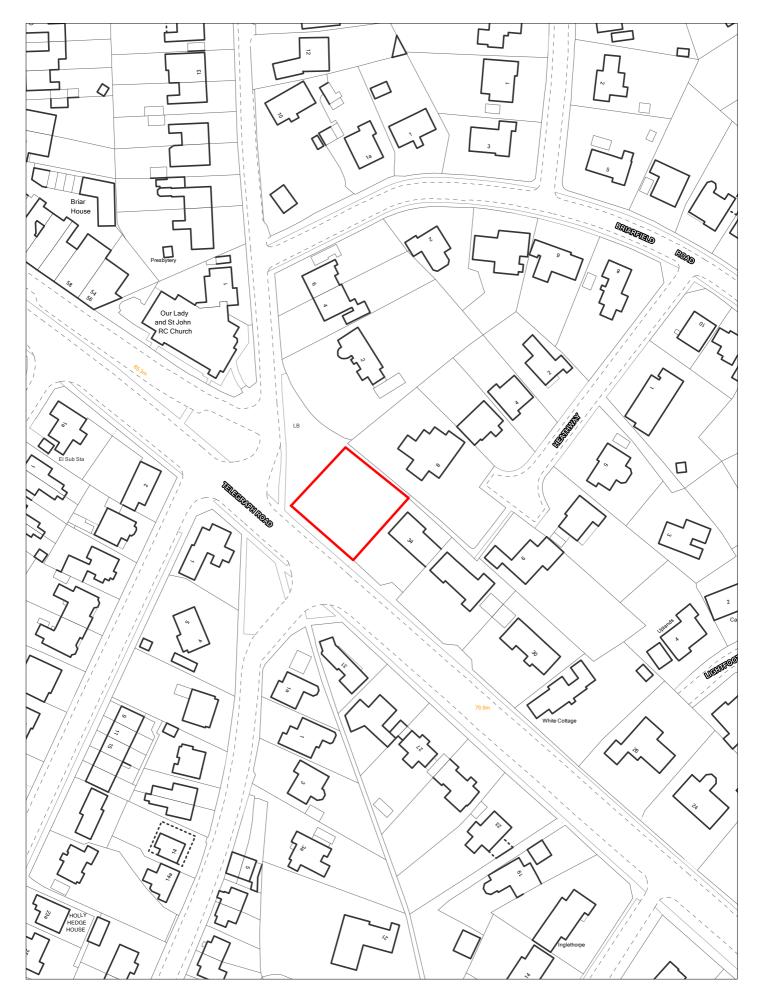

**®** 

| Site F   | Reference         | 401              | Responded<br>to           | d 🗆 V               | VGC site □                      | Local F<br>Allocat   |                 | LP Refe                    | erence E   | MP-SA3.1          |                      | Include<br>Traject | d in 🗌  | BF |
|----------|-------------------|------------------|---------------------------|---------------------|---------------------------------|----------------------|-----------------|----------------------------|------------|-------------------|----------------------|--------------------|---------|----|
| Site A   | Address           |                  | 401 North o<br>Trading Es | of PK Comme<br>tate | ercial, North                   | Regene               | eration<br>Area |                            |            |                   |                      | ttlement<br>ea     | Area 3  |    |
| Site ca  | apacity 0         |                  | Site Size (I              | na) 0.445           |                                 |                      |                 |                            |            |                   | Oita Tu              | F                  | MP      | _  |
| Densi    | ity Zone O        | utside of l      | Density Zon               | е                   | \                               | √iability Zone       | Zone 2          |                            |            |                   | Site Ty <sub>l</sub> | pe –               |         |    |
| Curr     | rent land Va      | acant emp        | oloyment lar              | nd                  |                                 | Surrounding land use |                 | al to east a<br>153 Motory |            | ; vacant en<br>st | nploymen             | t land to          |         |    |
| Local    | Nature Area       | □ s              | SSI 🗆 F                   | Z3                  | % in FLZ 3                      | Conse                | rvation Are     | a 🗆 (                      | Green Belt |                   |                      |                    |         |    |
|          | WeBs1             |                  | Archaeolo                 | Site of Dogical     | Listed<br>Building              |                      | Nature Im       | provement<br>Areas         |            |                   |                      | PDI                | _ 🗸     |    |
| Remo     | ove SHLAA<br>2022 |                  |                           | Overall con         | <u>nments</u>                   |                      |                 |                            |            |                   |                      |                    |         |    |
|          |                   | Suitable         | No                        |                     | 1 states: This<br>the M53 in Wi |                      |                 |                            |            |                   |                      |                    |         |    |
|          | A                 | <i>Nvailable</i> | No                        |                     | of the site, it is              |                      |                 |                            |            |                   |                      | •                  |         |    |
|          | De                | liverable        | No                        |                     |                                 |                      |                 |                            |            |                   |                      |                    |         |    |
|          | Dev               | elopable         | No                        |                     |                                 |                      |                 |                            |            |                   |                      |                    |         |    |
| Delivery | <u> Years</u>     |                  |                           |                     |                                 |                      |                 |                            |            |                   |                      |                    |         | 4  |
| -5 years | <u>s</u>          |                  |                           |                     | <b>Years 6-15</b>               |                      |                 |                            |            |                   |                      |                    |         |    |
| 2021/22  | 2022/23           | 2023             | 3/24 2024/2               | 25 2025/26          | 2026/27                         | 2027/28              | 2028/29         | 2029/30                    | 2030/31    | 2031/32           | 2032/33              | 2033/34            | 2034/35 |    |
|          |                   |                  |                           |                     |                                 |                      |                 |                            |            |                   |                      |                    |         |    |

| to                                    | sponded                                                  | Local Pl<br>Allocatio |                                      | rence EMP-SA3.1                | Include<br>Traject | ed in  BR |
|---------------------------------------|----------------------------------------------------------|-----------------------|--------------------------------------|--------------------------------|--------------------|-----------|
| Site Address SHLAA 0403 Cheshire Trac | S of Avalon Funeral Supplies, No<br>ding Estate          | orth Regener          | ration<br>Area                       |                                | Settlement<br>Area | Area 3    |
| Site capacity 0 Site                  | e Size (ha) 0.126                                        |                       |                                      |                                | O:4 - T F          | EMP       |
| Density Zone Outside of Dens          | sity Zone                                                | Viability Zone        | Zone 2                               |                                | Site Type          | -1411     |
| Current land Vacant employmuse        | nent land                                                | Surrounding land use  | Industrial to north south; M53 Motor | and east; vacant emway to west | ployment land to   |           |
| Local Nature Area SSSI                | FZ3 % in FLZ 3                                           | Conserv               | /ation Area ☐ (                      | Green Belt □                   |                    |           |
| WeBs1 ☐<br>Ar                         | Site of ☐ Listed<br>rchaeological Building<br>Importance | L N                   | Nature Improvement<br>Areas          |                                | PDI                |           |
| Remove SHLAA 2022                     | Overall comments                                         |                       |                                      |                                |                    |           |
| Suitable No                           | WELPS 2021 states: This proximity to the M53 in W        |                       |                                      |                                |                    |           |
| Available No                          | the context of the site, it is                           |                       |                                      |                                |                    |           |
| <b>Deliverable</b> No                 |                                                          |                       |                                      |                                |                    |           |
| <b>Developable</b> No                 |                                                          |                       |                                      |                                |                    |           |
| Delivery Years                        |                                                          |                       |                                      |                                |                    |           |
| 1-5 years                             | <b>Years 6-15</b>                                        |                       |                                      |                                |                    |           |
| 2021/22 2022/23 2023/24               | 2024/25 2025/26 2026/27                                  | 2027/28               | 2028/29 2029/30                      | 2030/31 2031/32                | 2032/33 2033/34    | 2034/35   |
|                                       |                                                          |                       |                                      |                                |                    |           |

SHLAA 0403 S of Avalon Funeral Supplies, North Cheshire Trading Estate

| Site R   | Reference        | 407                | Responded to              |              | VGC site □         | Local F<br>Allocat      | _               | LP Refe                     | rence E               | MP-SA5.1             |                 | Include<br>Traject |         |
|----------|------------------|--------------------|---------------------------|--------------|--------------------|-------------------------|-----------------|-----------------------------|-----------------------|----------------------|-----------------|--------------------|---------|
| Site A   | ddress           | SHLAA (<br>Leasowe |                           | Peninsula E  | Business Park,     | Regene                  | eration<br>Area |                             |                       |                      | Se <sup>s</sup> |                    | Area 5  |
| Site ca  | pacity 0         |                    | Site Size (h              | a) 1.103     |                    |                         |                 |                             |                       |                      | Cita Tam        | . F                | MP      |
| Densit   | ty Zone Ou       | utside of          | Density Zone              | )            | V                  | iability Zone           | Zone 2          |                             |                       |                      | Site Typ        | be _               |         |
| Curr     | ent land Va      |                    | ner expansio              | n land at em | ipioyiricit        | Surrounding<br>land use | ,               | al to east a<br>al expansio |                       | ; river corr<br>west | idor to nor     | th;                |         |
| Local    | Nature Area      |                    | SSI 🗆 FZ                  | Z3 y         | % in FLZ 3 97      | .654 Conse              | rvation Are     | a 🗆 (                       | Green Belt            |                      |                 |                    |         |
|          | WeBs1            |                    | Si<br>Archaeolo<br>Import | ,            | Listed<br>Building |                         | Nature Imp      | orovement<br>Areas          | River Bir<br>Corridor | ket                  |                 | PDL                |         |
| Remov    | ve SHLAA<br>2022 |                    | ·                         | Overall com  | <u>nments</u>      |                         |                 |                             |                       |                      | I               |                    |         |
|          |                  | Suitable           |                           |              | 1 : The site is i  |                         |                 |                             |                       |                      |                 |                    |         |
|          | A                | vailable           |                           | _            | nould be retained  | ,                       | •               | ,                           | , 11010 13            |                      | mative on       | прюутноги          | Sites   |
|          | Del              | liverable          | No                        |              |                    |                         |                 |                             |                       |                      |                 |                    |         |
|          | Deve             | elopable           | No                        |              |                    |                         |                 |                             |                       |                      |                 |                    |         |
| Delivery | <u>Years</u>     |                    |                           |              |                    |                         |                 |                             |                       |                      |                 |                    |         |
| -5 years | <u> </u>         |                    |                           |              | <u>Years 6-15</u>  |                         |                 |                             |                       |                      |                 |                    |         |
| 021/22   | 2022/23          | 202                | 3/24 2024/2               | 5 2025/26    | 2026/27            | 2027/28                 | 2028/29         | 2029/30                     | 2030/31               | 2031/32              | 2032/33         | 2033/34            | 2034/35 |
|          |                  |                    |                           |              |                    |                         |                 |                             |                       |                      |                 |                    |         |