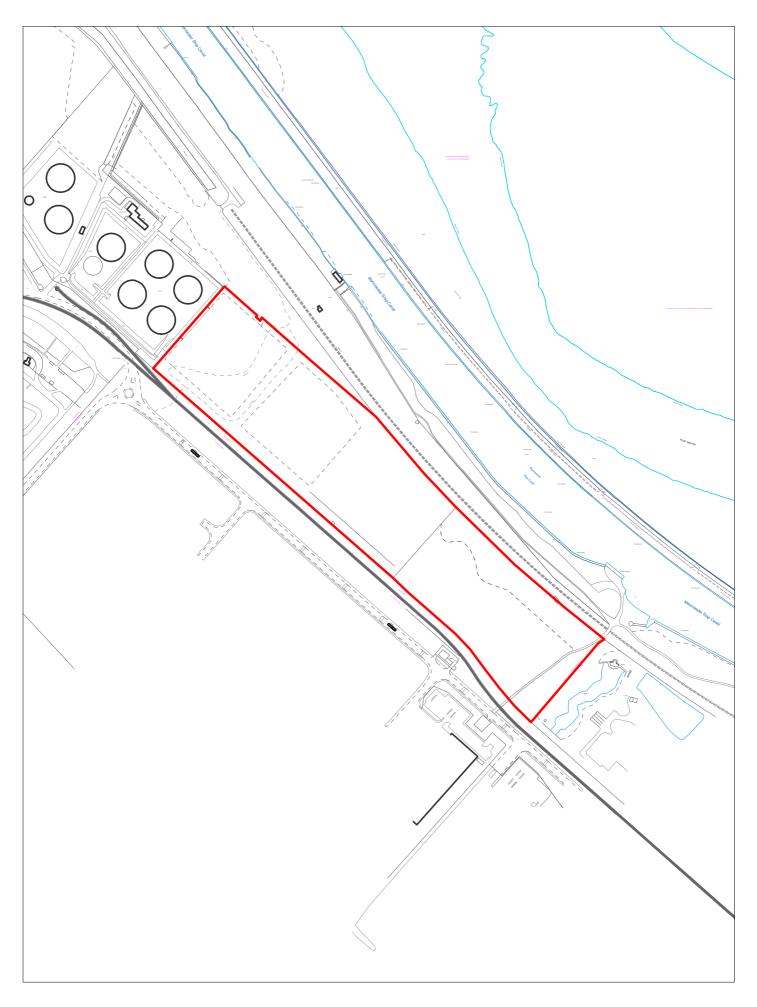

SHLAA 0398 Land at Queen Elizabeth Dock, Manchester Ship Canal Scale 1:2500

| Site Reference   |                | to     | sponded                         |             | VGC site □                 | A                 | Local Pla |               | LP Refe            | rence El   | MP-SA4.5                   |            | Include<br>Traject | ed in  ory | BRF 🔽 |
|------------------|----------------|--------|---------------------------------|-------------|----------------------------|-------------------|-----------|---------------|--------------------|------------|----------------------------|------------|--------------------|------------|-------|
| Site Address     | SHLAA<br>Canal | 0400   | Former T                        | ank Farm,   | Manchester                 | Ship F            | Regener   | ation<br>Area |                    |            |                            |            | ettlement<br>rea   | Area 4     |       |
| Site capacity    | )              | Site   | e Size (ha)                     | 9.285       |                            |                   |           |               |                    |            |                            | Cito Tv    | "no F              | EMP        |       |
| Density Zone     | Outside o      | f Dens | sity Zone                       |             |                            | Viability         | Zone      | Zone 4        |                    |            |                            | Site Ty    | pe =               |            |       |
| Current land use | Cleared fo     | ormer  | canal-side                      | e tank farm |                            | Surrou<br>land us | _         |               |                    |            | north; Ship<br>sluice to s |            | east;              |            |       |
| Local Nature Are | a 🗆            | SSSI   | □ FZ3                           | 3           | % in FLZ 3                 |                   | Conserv   | ation Area    | a 🗆 (              | Green Belt |                            |            |                    |            |       |
| WeBs             | s1             | А      | Site<br>rchaeologio<br>Importar | cal         | Listed<br>Building         |                   | ١         | lature Imp    | orovement<br>Areas |            |                            |            | PDI                | _ 🗸        |       |
| Remove SHLAA     |                |        | <u>O</u>                        | verall com  | <u>iments</u>              |                   |           |               |                    |            |                            |            |                    |            | _     |
|                  | Suitabl        | e No   |                                 |             | 1: Recomme<br>spread of en |                   |           | •             |                    |            | nsidered fo                | r allocati | on for emp         | oloyment   |       |
|                  | Availabl       | e No   |                                 |             |                            | . ,               |           |               | J                  |            |                            |            |                    |            |       |
| D                | eliverabl      | e No   |                                 |             |                            |                   |           |               |                    |            |                            |            |                    |            |       |
| De               | velopabl       | e No   |                                 |             |                            |                   |           |               |                    |            |                            |            |                    |            |       |
| Delivery Years   |                |        |                                 |             |                            |                   |           |               |                    |            |                            |            |                    |            | 4     |
| 1-5 years        |                |        |                                 |             | <b>Years 6-15</b>          |                   |           |               |                    |            |                            |            |                    |            |       |
| 2021/22 2022/2   | 202            | 23/24  | 2024/25                         | 2025/26     | 2026/27                    | 202               | 27/28     | 2028/29       | 2029/30            | 2030/31    | 2031/32                    | 2032/3     | 3 2033/34          | 2034/35    |       |
|                  |                |        |                                 |             |                            |                   |           |               |                    |            |                            |            |                    |            |       |