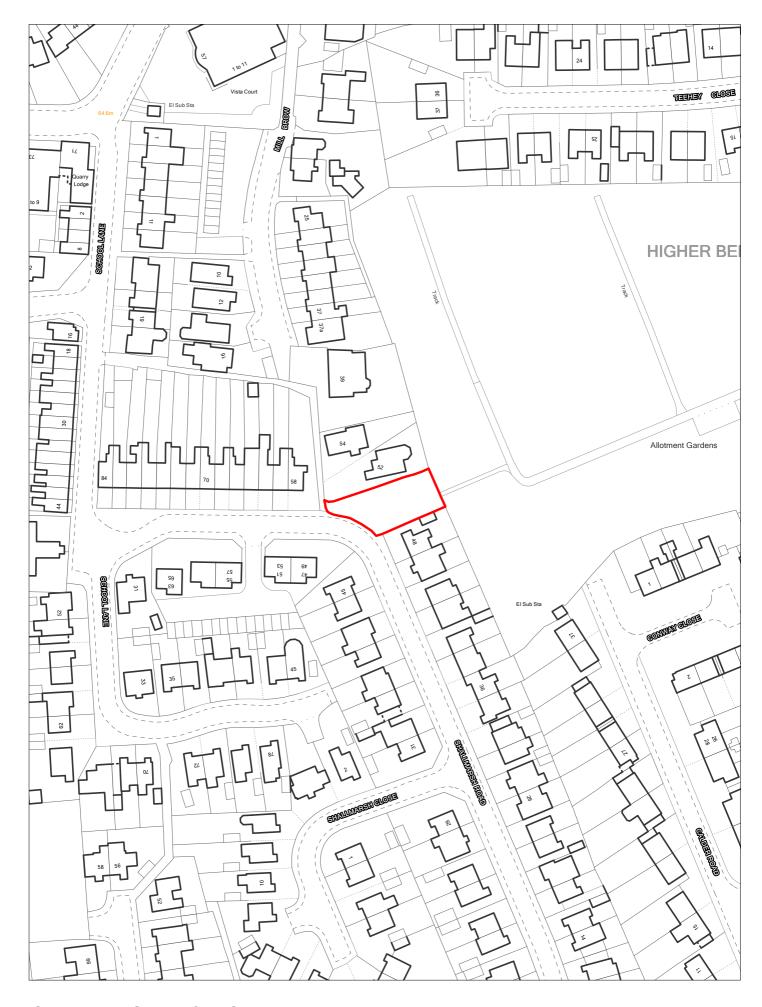

SHLAA 0398 Land at Queen Elizabeth Dock, Manchester Ship Canal Scale 1:2500

| Site Reference   |                | to     | sponded                         |             | VGC site □                 | A                 | Local Pla |               | LP Refe            | rence El   | MP-SA4.5                   |            | Include<br>Traject | ed in  ory | BRF 🔽 |
|------------------|----------------|--------|---------------------------------|-------------|----------------------------|-------------------|-----------|---------------|--------------------|------------|----------------------------|------------|--------------------|------------|-------|
| Site Address     | SHLAA<br>Canal | 0400   | Former T                        | ank Farm,   | Manchester                 | Ship F            | Regener   | ation<br>Area |                    |            |                            |            | ettlement<br>rea   | Area 4     |       |
| Site capacity    | )              | Site   | e Size (ha)                     | 9.285       |                            |                   |           |               |                    |            |                            | Cito Tv    | "no F              | EMP        |       |
| Density Zone     | Outside o      | f Dens | sity Zone                       |             |                            | Viability         | Zone      | Zone 4        |                    |            |                            | Site Ty    | pe =               |            |       |
| Current land use | Cleared fo     | ormer  | canal-side                      | e tank farm |                            | Surrou<br>land us | _         |               |                    |            | north; Ship<br>sluice to s |            | east;              |            |       |
| Local Nature Are | a 🗆            | SSSI   | □ FZ3                           | 3           | % in FLZ 3                 |                   | Conserv   | ation Area    | a 🗆 (              | Green Belt |                            |            |                    |            |       |
| WeBs             | s1             | А      | Site<br>rchaeologio<br>Importar | cal         | Listed<br>Building         |                   | ١         | lature Imp    | orovement<br>Areas |            |                            |            | PDI                | _ 🗸        |       |
| Remove SHLAA     |                |        | <u>O</u>                        | verall com  | <u>iments</u>              |                   |           |               |                    |            |                            |            |                    |            | _     |
|                  | Suitabl        | e No   |                                 |             | 1: Recomme<br>spread of en |                   |           | •             |                    |            | nsidered fo                | r allocati | on for emp         | oloyment   |       |
|                  | Availabl       | e No   |                                 |             |                            | . ,               |           |               | J                  |            |                            |            |                    |            |       |
| D                | eliverabl      | e No   |                                 |             |                            |                   |           |               |                    |            |                            |            |                    |            |       |
| De               | velopabl       | e No   |                                 |             |                            |                   |           |               |                    |            |                            |            |                    |            |       |
| Delivery Years   |                |        |                                 |             |                            |                   |           |               |                    |            |                            |            |                    |            | 4     |
| 1-5 years        |                |        |                                 |             | <b>Years 6-15</b>          |                   |           |               |                    |            |                            |            |                    |            |       |
| 2021/22 2022/2   | 202            | 23/24  | 2024/25                         | 2025/26     | 2026/27                    | 202               | 27/28     | 2028/29       | 2029/30            | 2030/31    | 2031/32                    | 2032/3     | 3 2033/34          | 2034/35    |       |
|                  |                |        |                                 |             |                            |                   |           |               |                    |            |                            |            |                    |            |       |