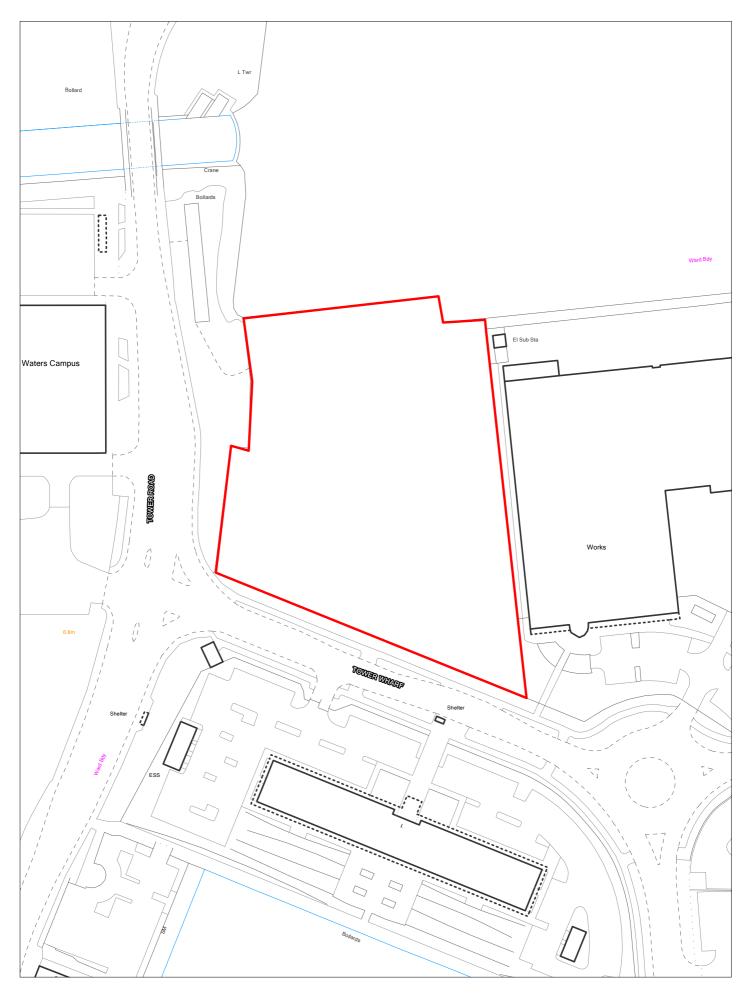

SHLAA 0420 North of Oakdale Road, Seacombe

| Site Reference 421 Responded ✓ WGC site □                         | Local Plan ✓ LP Reference EMP-SA2.2 Included in ☐ BF Allocation                                                                                   |
|-------------------------------------------------------------------|---------------------------------------------------------------------------------------------------------------------------------------------------|
| Site Address SHLAA 0421 Land at Tower Wharf, Twelve Q             | Regeneration Area Settlement Area 2                                                                                                               |
| Site capacity 0 Site Size (ha) 1.063                              | Site Tyne EMP                                                                                                                                     |
| Density Zone Waterfront (min 70dph)                               | Viability Zone 1 Site Type                                                                                                                        |
| Current land use Vacant reclaimed dockland                        | Surrounding Industrial land use                                                                                                                   |
| Local Nature Area SSSI FZ3 % in FLZ 3                             | Conservation Area Green Belt                                                                                                                      |
| WeBs1 ☐ Site of ☐ Listed<br>Archaeological Building<br>Importance | □ Nature Improvement Areas PDL ✓                                                                                                                  |
| Remove SHLAA                                                      |                                                                                                                                                   |
|                                                                   | site has an overall rating: Good. The site has been identified as part of the n Framework for B1b/c, B2, B8 Warehousing. Peel Ports Ownership PFS |
|                                                                   | application for petrol filling station, associated convenience store and                                                                          |
| Deliverable No                                                    |                                                                                                                                                   |
| Developable No                                                    |                                                                                                                                                   |
| Delivery Years                                                    | ,                                                                                                                                                 |
| 1-5 years Years 6-15                                              |                                                                                                                                                   |
| 2021/22 2022/23 2023/24 2024/25 2025/26 2026/27                   | 2027/28 2028/29 2029/30 2030/31 2031/32 2032/33 2033/34 2034/35                                                                                   |
|                                                                   |                                                                                                                                                   |

SHLAA 0421 Land at Tower Wharf, Twelve Quays

Ø

| Site F                              | Reference        | 425 F                       | Responded<br>o                 | V           | VGC site □         | Local  <br>Alloca             |                    | LP Refe            | rence E    | MP-RA7.1                     |                      | Include<br>Traject | ed in   ory |
|-------------------------------------|------------------|-----------------------------|--------------------------------|-------------|--------------------|-------------------------------|--------------------|--------------------|------------|------------------------------|----------------------|--------------------|-------------|
| Site A                              | Address          | SHLAA 04                    | 25 Kerns Wa                    | arehouse, ( | Cleveland          | Regen                         | eration RA<br>Area | 7 - Hamilto        | on Park    |                              |                      | ttlement<br>ea     | Area 2      |
| Site ca                             | apacity 0        | S                           | Site Size (ha                  | 0.979       |                    |                               |                    |                    |            |                              | O:4 - T-             |                    | MP.         |
| Density Zone Waterfront (min 70dph) |                  |                             |                                |             |                    | Viability Zone                | Zone 1             |                    |            |                              | Site Ty <sub>l</sub> | pe -               | .1011       |
| Curr                                |                  | erelict 2-sto<br>d hardstan | rey warehoເ<br>ding            | use and vad | cant land          | Surrounding<br>land use       |                    |                    |            | th; Police C<br>e and distri | -                    | uite to            |             |
| Local                               | Nature Area      |                             | SI 🗆 FZ3                       | 3           | % in FLZ 3         | Conse                         | rvation Are        | a 🗆 (              | Green Belt |                              |                      |                    |             |
|                                     | WeBs1            |                             | Site<br>Archaeologi<br>Importa | cal         | Listed<br>Building |                               | Nature Imp         | orovement<br>Areas |            |                              |                      | PDI                | _ 🗸         |
| Remo                                | ve SHLAA<br>2022 | <b>✓</b>                    | •                              | verall com  | <u>nments</u>      |                               |                    |                    |            |                              |                      |                    |             |
|                                     |                  | Suitable N                  |                                |             |                    | nardstanding.<br>mployment de |                    |                    | he site: 2 | . Good Qua                   | ality Site.          | The site p         | roposed     |
|                                     | A                | vailable N                  |                                | bo anocat   | ou 101 110W 01     | mpioymont do                  | voiopinion         |                    |            |                              |                      |                    |             |
|                                     | Del              | iverable N                  | 0                              |             |                    |                               |                    |                    |            |                              |                      |                    |             |
|                                     | Deve             | elopable N                  | 0                              |             |                    |                               |                    |                    |            |                              |                      |                    |             |
| Delivery                            | / Years          |                             |                                |             |                    |                               |                    |                    |            |                              |                      |                    |             |
| -5 years                            | <u>s</u>         |                             |                                |             | <b>Years 6-15</b>  |                               |                    |                    |            |                              |                      |                    |             |
| 2021/22                             | 2022/23          | 2023/2                      | 24 2024/25                     | 2025/26     | 2026/27            | 2027/28                       | 2028/29            | 2029/30            | 2030/31    | 2031/32                      | 2032/33              | 2033/34            | 2034/35     |
|                                     |                  |                             |                                |             |                    |                               |                    |                    |            |                              |                      |                    |             |