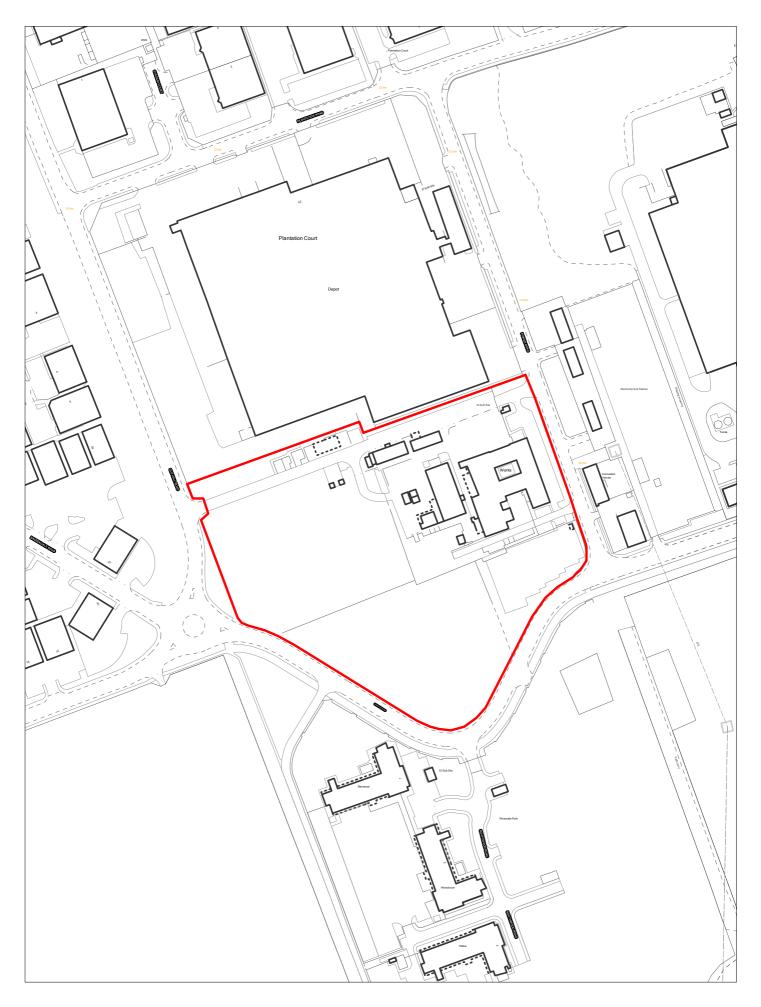

| Site Reference   | to                 |                                  |            | VGC site □                   |                   | al Plan 🔻<br>cation | LP Refe                       | erence E    | MP-RA3.1   |           | Include<br>Traject | ed in _  | BRF ₩ |
|------------------|--------------------|----------------------------------|------------|------------------------------|-------------------|---------------------|-------------------------------|-------------|------------|-----------|--------------------|----------|-------|
| Site Address     | SHLAA 042<br>Quays | 8 Land at M                      | lorpeth Wh | narf, Twelve                 | Reg               | eneration<br>Area   | A3 - Birkenl                  | head Wat    | erfront    |           | ettlement<br>irea  | Area 2   |       |
|                  |                    | ite Size (ha)                    | 1.579      |                              |                   | 7                   |                               |             |            | Site Ty   | уре Е              | EMP      |       |
| Density Zone     | Waterfront (m      | in 70apn)                        |            |                              | Viability Zo      | ne Zone             |                               |             |            |           |                    |          |       |
| Current land use | √acant waterf      | ront employ                      | ment site  |                              | Surround land use |                     | o east; sew<br>ment deve<br>h |             |            |           |                    |          |       |
| Local Nature Are | a SSS              | ı □ FZ3                          | у          | % in FLZ 3                   | 10.034 Con        | servation Ar        | ea 🗆 (                        | Green Belt  |            |           |                    |          |       |
| WeBs             |                    | Site<br>Archaeologio<br>Importar | cal        | Listed<br>Building           | <b>✓</b>          | Nature Ir           | nprovement<br>Areas           |             |            |           | PD                 | <b>∠</b> |       |
| Remove SHLA      |                    | O                                | verall com | <u>ıments</u>                |                   |                     |                               |             |            |           |                    |          |       |
|                  | Suitable No        |                                  |            | for residentia<br>Land Study |                   |                     |                               |             |            |           |                    |          |       |
|                  | Available No       | Re                               | egeneratio | n Framework                  | c for B2/B8       | ight indust         | ial/warehou                   | use / busir | ness incub | ator spac | ce.                |          |       |
| D                | eliverable No      | D                                |            |                              |                   |                     |                               |             |            |           |                    |          |       |
| De               | velopable No       | )                                |            |                              |                   |                     |                               |             |            |           |                    |          |       |
| Delivery Years   |                    |                                  |            |                              |                   |                     |                               |             |            |           |                    |          | 1     |
| 1-5 years        |                    |                                  |            | <b>Years 6-15</b>            |                   |                     |                               |             |            |           |                    |          |       |
| 2021/22 2022/2   | 2023/24            | 4 2024/25                        | 2025/26    | 2026/27                      | 2027/2            | 28 2028/2           | 2029/30                       | 2030/31     | 2031/32    | 2032/3    | 3 2033/34          | 2034/35  |       |
|                  |                    |                                  |            |                              |                   |                     |                               |             |            |           |                    |          |       |

## SHLAA 0428 Land at Morpeth Wharf, Twelve Quays

Scale 1:1250

|                     | 429 Responde to                        | d <b>✓</b>             | WGC site □                        | Local P<br>Allocati  |             | LP Refe           | rence W              | S4.2                    |               | Include<br>Traject | d in $\ \square$ |
|---------------------|----------------------------------------|------------------------|-----------------------------------|----------------------|-------------|-------------------|----------------------|-------------------------|---------------|--------------------|------------------|
| Site Address        | SHLAA 0429 Forme<br>Seacombe           | an Public House        | Regeneration Area RA8 - Northside |                      |             |                   |                      |                         | tlement<br>ea | Area 2             |                  |
| Site capacity 0     | ) Site Size                            | ha) 0.227              | 7                                 |                      |             |                   |                      |                         | Site Typ      | . F                | MP               |
| Density Zone V      | Waterfront (min 70dph                  | )                      | ,                                 | Viability Zone       | Zone 1      |                   |                      |                         | Site Typ      | ,e _               |                  |
| Current land \undub | /acant public house a                  | nd cleared la          | and                               | Surrounding land use |             |                   | age uses<br>south (s | to east, no<br>te 2079) | rth and we    | est;               |                  |
| Local Nature Are    | a 🗆 SSSI 🗆                             | FZ3                    | % in FLZ 3                        | Conser               | vation Area |                   | Green Belt           |                         |               |                    |                  |
| WeBs                | Archaeo                                | Site of Ogical ortance | Listed<br>Building                |                      | Nature Impi | rovement<br>Areas |                      |                         |               | PDI                | _ 🗸              |
| _                   | •                                      |                        | mments                            |                      |             |                   |                      |                         |               |                    |                  |
| Remove SHLAA<br>202 |                                        | Overall Co             | <u> </u>                          |                      |             |                   |                      |                         |               |                    |                  |
|                     |                                        | WELPS 20               | )21 : 2. Good G                   |                      |             |                   |                      |                         |               |                    |                  |
| 202                 | 2                                      | WELPS 20<br>Framework  |                                   | ent and comme        |             |                   |                      |                         |               |                    |                  |
| 202                 | Suitable No                            | WELPS 20<br>Framework  | 021 : 2. Good C<br>k for Employme | ent and comme        |             |                   |                      |                         |               |                    |                  |
| 202:                | Suitable No Available No               | WELPS 20<br>Framework  | 021 : 2. Good C<br>k for Employme | ent and comme        |             |                   |                      |                         |               |                    |                  |
| De De               | Suitable No Available No eliverable No | WELPS 20<br>Framework  | 021 : 2. Good C<br>k for Employme | ent and comme        |             |                   |                      |                         |               |                    |                  |
| 202:<br>De          | Suitable No Available No eliverable No | WELPS 20<br>Framework  | 021 : 2. Good C<br>k for Employme | ent and comme        |             |                   |                      |                         |               |                    |                  |