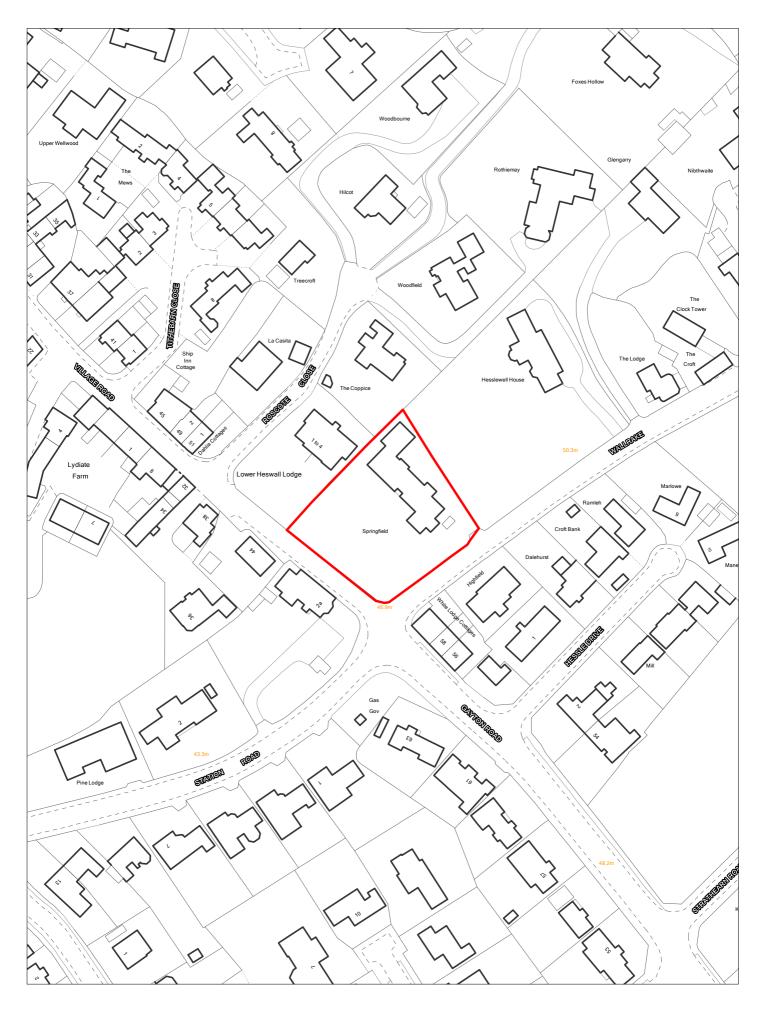

|                    | 2034/35      |



SHLAA 1440 Springfield, Wallrake, Heswall

**(4)** 

| Site Address SHLAA 1450 10 Acres Road, Bromborough Regeneration Area Area Area Area Area Area Site capacity 1 Site Size (ha) 0.210