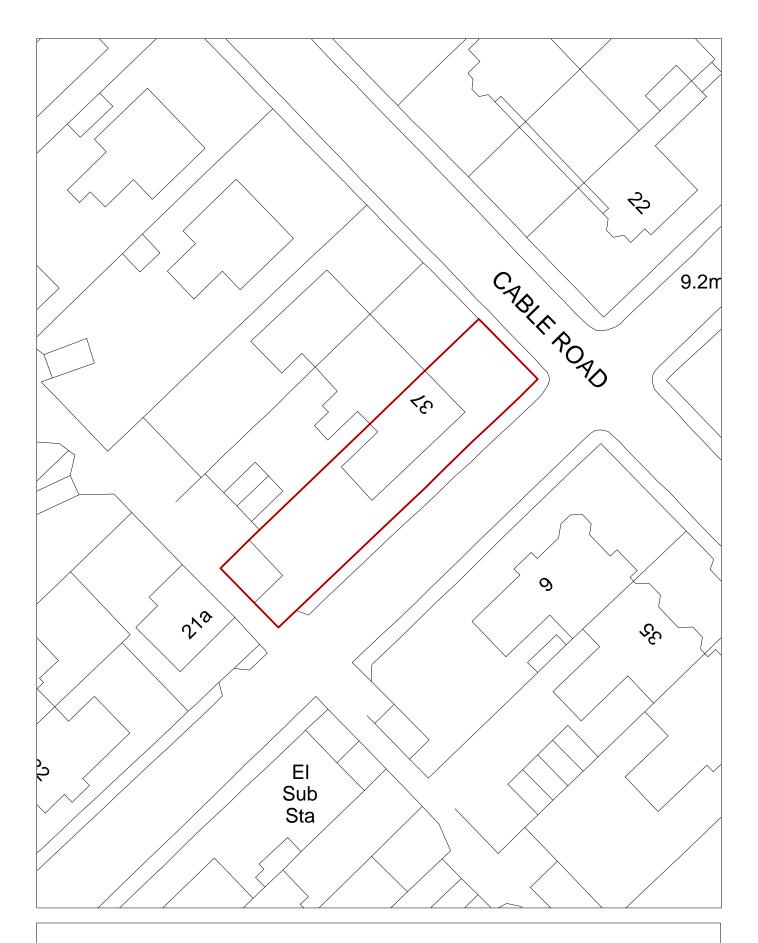

**®** 

| Site F   | Reference         | 401              | Responded<br>to           | d 🗆 V               | VGC site □                      | Local F<br>Allocat   |                 | LP Refe                    | erence E   | MP-SA3.1          |                      | Include<br>Traject | d in 🗌  | BF |
|----------|-------------------|------------------|---------------------------|---------------------|---------------------------------|----------------------|-----------------|----------------------------|------------|-------------------|----------------------|--------------------|---------|----|
| Site A   | Address           |                  | 401 North o<br>Trading Es | of PK Comme<br>tate | ercial, North                   | Regene               | eration<br>Area |                            |            |                   |                      | ttlement<br>ea     | Area 3  |    |
| Site ca  | apacity 0         |                  | Site Size (I              | na) 0.445           |                                 |                      |                 |                            |            |                   | Oita Tu              | F                  | MP      | _  |
| Densi    | ity Zone O        | utside of l      | Density Zon               | е                   | \                               | √iability Zone       | Zone 2          |                            |            |                   | Site Ty <sub>l</sub> | pe –               |         |    |
| Curr     | rent land Va      | acant emp        | oloyment lar              | nd                  |                                 | Surrounding land use |                 | al to east a<br>153 Motory |            | ; vacant en<br>st | nploymen             | t land to          |         |    |
| Local    | Nature Area       | □ s              | SSI 🗆 F                   | Z3                  | % in FLZ 3                      | Conse                | rvation Are     | a 🗆 (                      | Green Belt |                   |                      |                    |         |    |
|          | WeBs1             |                  | Archaeolo                 | Site of Dogical     | Listed<br>Building              |                      | Nature Im       | provement<br>Areas         |            |                   |                      | PDI                | _ 🗸     |    |
| Remo     | ove SHLAA<br>2022 |                  |                           | Overall con         | <u>nments</u>                   |                      |                 |                            |            |                   |                      |                    |         |    |
|          |                   | Suitable         | No                        |                     | 1 states: This<br>the M53 in Wi |                      |                 |                            |            |                   |                      |                    |         |    |
|          | A                 | <i>Nvailable</i> | No                        |                     | of the site, it is              |                      |                 |                            |            |                   |                      | •                  |         |    |
|          | De                | liverable        | No                        |                     |                                 |                      |                 |                            |            |                   |                      |                    |         |    |
|          | Dev               | elopable         | No                        |                     |                                 |                      |                 |                            |            |                   |                      |                    |         |    |
| Delivery | <u> Years</u>     |                  |                           |                     |                                 |                      |                 |                            |            |                   |                      |                    |         | 4  |
| -5 years | <u>s</u>          |                  |                           |                     | <b>Years 6-15</b>               |                      |                 |                            |            |                   |                      |                    |         |    |
| 2021/22  | 2022/23           | 2023             | 3/24 2024/2               | 25 2025/26          | 2026/27                         | 2027/28              | 2028/29         | 2029/30                    | 2030/31    | 2031/32           | 2032/33              | 2033/34            | 2034/35 |    |
|          |                   |                  |                           |                     |                                 |                      |                 |                            |            |                   |                      |                    |         |    |

| to                                    | sponded                                                  | Local Pl<br>Allocatio |                                      | rence EMP-SA3.1                | Include<br>Traject | ed in  BR |
|---------------------------------------|----------------------------------------------------------|-----------------------|--------------------------------------|--------------------------------|--------------------|-----------|
| Site Address SHLAA 0403 Cheshire Trac | S of Avalon Funeral Supplies, No<br>ding Estate          | orth Regener          | ration<br>Area                       |                                | Settlement<br>Area | Area 3    |
| Site capacity 0 Site                  | e Size (ha) 0.126                                        |                       |                                      |                                | O:4 - T F          | EMP       |
| Density Zone Outside of Dens          | sity Zone                                                | Viability Zone        | Zone 2                               |                                | Site Type          | -1411     |
| Current land Vacant employmuse        | nent land                                                | Surrounding land use  | Industrial to north south; M53 Motor | and east; vacant emway to west | ployment land to   |           |
| Local Nature Area SSSI                | FZ3 % in FLZ 3                                           | Conserv               | /ation Area ☐ (                      | Green Belt □                   |                    |           |
| WeBs1 ☐<br>Ar                         | Site of ☐ Listed<br>rchaeological Building<br>Importance | L N                   | Nature Improvement<br>Areas          |                                | PDI                |           |
| Remove SHLAA 2022                     | Overall comments                                         |                       |                                      |                                |                    |           |
| Suitable No                           | WELPS 2021 states: This proximity to the M53 in W        |                       |                                      |                                |                    |           |
| Available No                          | the context of the site, it is                           |                       |                                      |                                |                    |           |
| <b>Deliverable</b> No                 |                                                          |                       |                                      |                                |                    |           |
| <b>Developable</b> No                 |                                                          |                       |                                      |                                |                    |           |
| Delivery Years                        |                                                          |                       |                                      |                                |                    |           |
| 1-5 years                             | <b>Years 6-15</b>                                        |                       |                                      |                                |                    |           |
| 2021/22 2022/23 2023/24               | 2024/25 2025/26 2026/27                                  | 2027/28               | 2028/29 2029/30                      | 2030/31 2031/32                | 2032/33 2033/34    | 2034/35   |
|                                       |                                                          |                       |                                      |                                |                    |           |