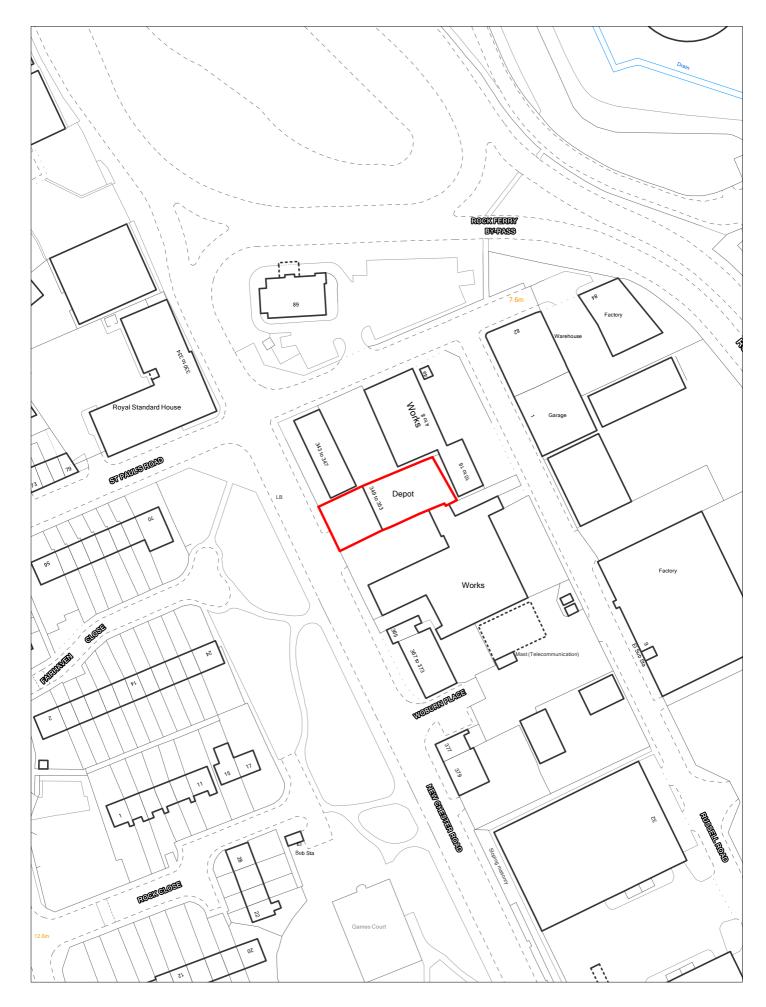

**®** 

| Site F   | Reference         | 401              | Responded<br>to           | d 🗆 V               | VGC site □                      | Local F<br>Allocat   |                 | LP Refe                    | erence E   | MP-SA3.1          |                      | Include<br>Traject | d in 🗌  | BF |
|----------|-------------------|------------------|---------------------------|---------------------|---------------------------------|----------------------|-----------------|----------------------------|------------|-------------------|----------------------|--------------------|---------|----|
| Site A   | Address           |                  | 401 North o<br>Trading Es | of PK Comme<br>tate | ercial, North                   | Regene               | eration<br>Area |                            |            |                   |                      | ttlement<br>ea     | Area 3  |    |
| Site ca  | apacity 0         |                  | Site Size (I              | na) 0.445           |                                 |                      |                 |                            |            |                   | Oita Tu              | F                  | MP      | _  |
| Densi    | ity Zone O        | utside of l      | Density Zon               | е                   | \                               | √iability Zone       | Zone 2          |                            |            |                   | Site Ty <sub>l</sub> | pe –               |         |    |
| Curr     | rent land Va      | acant emp        | oloyment lar              | nd                  |                                 | Surrounding land use |                 | al to east a<br>153 Motory |            | ; vacant en<br>st | nploymen             | t land to          |         |    |
| Local    | Nature Area       | □ s              | SSI 🗆 F                   | Z3                  | % in FLZ 3                      | Conse                | rvation Are     | a 🗆 (                      | Green Belt |                   |                      |                    |         |    |
|          | WeBs1             |                  | Archaeolo                 | Site of Dogical     | Listed<br>Building              |                      | Nature Im       | provement<br>Areas         |            |                   |                      | PDI                | _ 🗸     |    |
| Remo     | ove SHLAA<br>2022 |                  |                           | Overall con         | <u>nments</u>                   |                      |                 |                            |            |                   |                      |                    |         |    |
|          |                   | Suitable         | No                        |                     | 1 states: This<br>the M53 in Wi |                      |                 |                            |            |                   |                      |                    |         |    |
|          | A                 | <i>Nvailable</i> | No                        |                     | of the site, it is              |                      |                 |                            |            |                   |                      | •                  |         |    |
|          | De                | liverable        | No                        |                     |                                 |                      |                 |                            |            |                   |                      |                    |         |    |
|          | Dev               | elopable         | No                        |                     |                                 |                      |                 |                            |            |                   |                      |                    |         |    |
| Delivery | <u> Years</u>     |                  |                           |                     |                                 |                      |                 |                            |            |                   |                      |                    |         | 4  |
| -5 years | <u>s</u>          |                  |                           |                     | <b>Years 6-15</b>               |                      |                 |                            |            |                   |                      |                    |         |    |
| 2021/22  | 2022/23           | 2023             | 3/24 2024/2               | 25 2025/26          | 2026/27                         | 2027/28              | 2028/29         | 2029/30                    | 2030/31    | 2031/32           | 2032/33              | 2033/34            | 2034/35 |    |
|          |                   |                  |                           |                     |                                 |                      |                 |                            |            |                   |                      |                    |         |    |

| to                                    | sponded                                                  | Local Pl<br>Allocatio |                                      | rence EMP-SA3.1                | Include<br>Traject | ed in  BR |
|---------------------------------------|----------------------------------------------------------|-----------------------|--------------------------------------|--------------------------------|--------------------|-----------|
| Site Address SHLAA 0403 Cheshire Trac | S of Avalon Funeral Supplies, No<br>ding Estate          | orth Regener          | ration<br>Area                       |                                | Settlement<br>Area | Area 3    |
| Site capacity 0 Site                  | e Size (ha) 0.126                                        |                       |                                      |                                | O:4 - T F          | EMP       |
| Density Zone Outside of Dens          | sity Zone                                                | Viability Zone        | Zone 2                               |                                | Site Type          | -1411     |
| Current land Vacant employmuse        | nent land                                                | Surrounding land use  | Industrial to north south; M53 Motor | and east; vacant emway to west | ployment land to   |           |
| Local Nature Area SSSI                | FZ3 % in FLZ 3                                           | Conserv               | /ation Area ☐ (                      | Green Belt □                   |                    |           |
| WeBs1 ☐<br>Ar                         | Site of ☐ Listed<br>rchaeological Building<br>Importance | L N                   | Nature Improvement<br>Areas          |                                | PDI                |           |
| Remove SHLAA 2022                     | Overall comments                                         |                       |                                      |                                |                    |           |
| Suitable No                           | WELPS 2021 states: This proximity to the M53 in W        |                       |                                      |                                |                    |           |
| Available No                          | the context of the site, it is                           |                       |                                      |                                |                    |           |
| <b>Deliverable</b> No                 |                                                          |                       |                                      |                                |                    |           |
| <b>Developable</b> No                 |                                                          |                       |                                      |                                |                    |           |
| Delivery Years                        |                                                          |                       |                                      |                                |                    |           |
| 1-5 years                             | <b>Years 6-15</b>                                        |                       |                                      |                                |                    |           |
| 2021/22 2022/23 2023/24               | 2024/25 2025/26 2026/27                                  | 2027/28               | 2028/29 2029/30                      | 2030/31 2031/32                | 2032/33 2033/34    | 2034/35   |
|                                       |                                                          |                       |                                      |                                |                    |           |

SHLAA 0403 S of Avalon Funeral Supplies, North Cheshire Trading Estate

| Site R   | Reference        | 407                | Responded to              |              | VGC site □         | Local F<br>Allocat      | _               | LP Refe                     | rence E               | MP-SA5.1             |                 | Include<br>Traject |         |
|----------|------------------|--------------------|---------------------------|--------------|--------------------|-------------------------|-----------------|-----------------------------|-----------------------|----------------------|-----------------|--------------------|---------|
| Site A   | ddress           | SHLAA (<br>Leasowe |                           | Peninsula E  | Business Park,     | Regene                  | eration<br>Area |                             |                       |                      | Se <sup>s</sup> |                    | Area 5  |
| Site ca  | pacity 0         |                    | Site Size (h              | a) 1.103     |                    |                         |                 |                             |                       |                      | Cita Tam        | . F                | MP      |
| Densit   | ty Zone Ou       | utside of          | Density Zone              | )            | V                  | iability Zone           | Zone 2          |                             |                       |                      | Site Typ        | be _               |         |
| Curr     | ent land Va      |                    | ner expansio              | n land at em | ipioyiricit        | Surrounding<br>land use | ,               | al to east a<br>al expansio |                       | ; river corr<br>west | idor to nor     | th;                |         |
| Local    | Nature Area      |                    | SSI 🗆 FZ                  | Z3 y         | % in FLZ 3 97      | .654 Conse              | rvation Are     | a 🗆 (                       | Green Belt            |                      |                 |                    |         |
|          | WeBs1            |                    | Si<br>Archaeolo<br>Import | ,            | Listed<br>Building |                         | Nature Imp      | orovement<br>Areas          | River Bir<br>Corridor | ket                  |                 | PDL                |         |
| Remov    | ve SHLAA<br>2022 |                    | ·                         | Overall com  | <u>nments</u>      |                         |                 |                             |                       |                      | I               |                    |         |
|          |                  | Suitable           |                           |              | 1 : The site is i  |                         |                 |                             |                       |                      |                 |                    |         |
|          | A                | vailable           |                           | _            | nould be retained  | ,                       | •               | ,                           | , 11010 13            |                      | mative on       | прюутноги          | Sites   |
|          | Del              | liverable          | No                        |              |                    |                         |                 |                             |                       |                      |                 |                    |         |
|          | Deve             | elopable           | No                        |              |                    |                         |                 |                             |                       |                      |                 |                    |         |
| Delivery | <u>Years</u>     |                    |                           |              |                    |                         |                 |                             |                       |                      |                 |                    |         |
| -5 years | <u> </u>         |                    |                           |              | <u>Years 6-15</u>  |                         |                 |                             |                       |                      |                 |                    |         |
| 021/22   | 2022/23          | 202                | 3/24 2024/2               | 5 2025/26    | 2026/27            | 2027/28                 | 2028/29         | 2029/30                     | 2030/31               | 2031/32              | 2032/33         | 2033/34            | 2034/35 |
|          |                  |                    |                           |              |                    |                         |                 |                             |                       |                      |                 |                    |         |