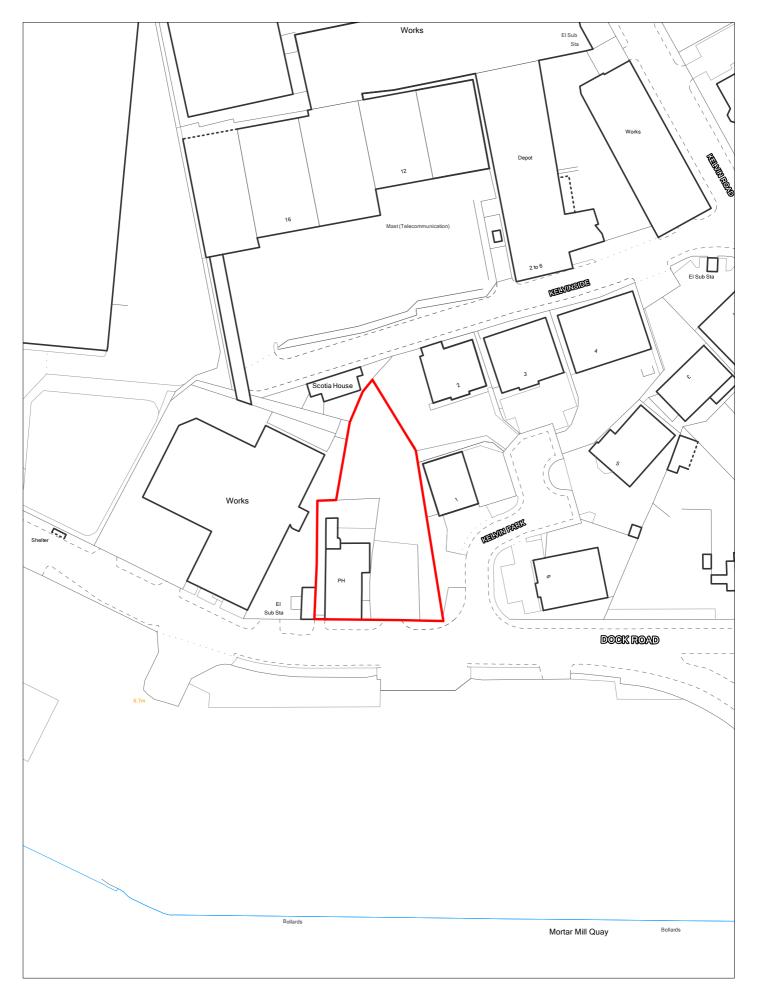

## SHLAA 0429 Former Royal Swan Public House, Seacombe

| Site Reference 432 Responded ✓ WGC site □                                                       | Local Plan                                                                                            | Included in ☐ BRF<br>Trajectory |
|-------------------------------------------------------------------------------------------------|-------------------------------------------------------------------------------------------------------|---------------------------------|
| Site Address SHLAA 0432 North of Kelvin Court, Seacomb                                          | Regeneration Area RA2 - Scotts Quay                                                                   | Settlement Area 2<br>Area       |
| Site capacity 0 Site Size (ha) 0.500  Density Zone Waterfront (min 70dph)                       | Viability Zone Zone 1                                                                                 | Site Type EMP                   |
| Current land use Cleared industrial site, partly in use as repair yard                          | Surrounding Mixed industrial to west, east and so residential to north                                | outh; terraced                  |
| Local Nature Area SSSI FZ3 % in FLZ 3  WeBs1 Site of Listed  Archaeological Building Importance | Conservation Area Green Belt Nature Improvement Areas                                                 | PDL 🗹                           |
| Remove SHLAA Overall comments 2022                                                              |                                                                                                       |                                 |
| modern,intensified and i                                                                        | ed as part of the Birkenhead Regeneration Framew<br>novative low carbon key employment area supportir |                                 |
| Available No business community                                                                 |                                                                                                       |                                 |
| Deliverable No                                                                                  |                                                                                                       |                                 |
| Developable No                                                                                  |                                                                                                       |                                 |
| Delivery Years                                                                                  |                                                                                                       |                                 |
| <u>Years 6-15</u><br>2021/22 2022/23 2023/24 2024/25 2025/26 2026/27                            | 2027/28 2028/29 2029/30 2030/31 2031/32                                                               | 2 2032/33 2033/34 2034/35       |
|                                                                                                 |                                                                                                       |                                 |