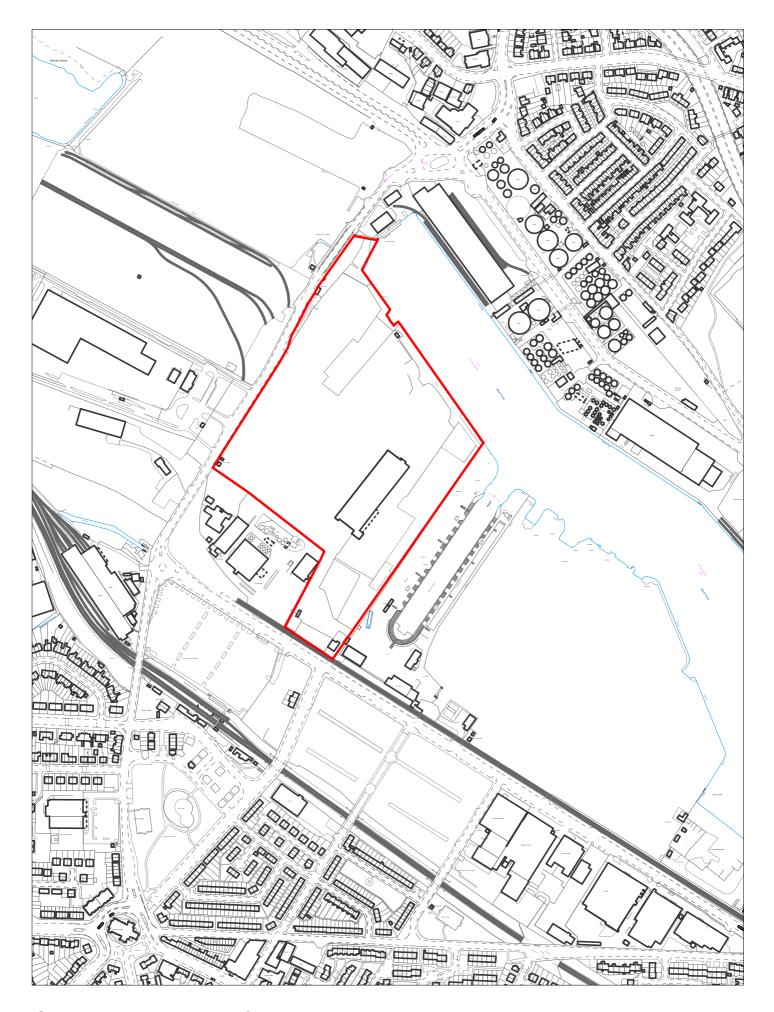

SHLAA 0398 Land at Queen Elizabeth Dock, Manchester Ship Canal Scale 1:2500

| Site Reference   |                | to     | sponded                         |             | VGC site □                 | A                 | Local Pla |               | LP Refe            | rence El   | MP-SA4.5                   |            | Include<br>Traject | ed in  ory | BRF 🔽 |
|------------------|----------------|--------|---------------------------------|-------------|----------------------------|-------------------|-----------|---------------|--------------------|------------|----------------------------|------------|--------------------|------------|-------|
| Site Address     | SHLAA<br>Canal | 0400   | Former T                        | ank Farm,   | Manchester                 | Ship F            | Regener   | ation<br>Area |                    |            |                            |            | ettlement<br>rea   | Area 4     |       |
| Site capacity    | )              | Site   | e Size (ha)                     | 9.285       |                            |                   |           |               |                    |            |                            | Cito Tv    | "no F              | EMP        |       |
| Density Zone     | Outside o      | f Dens | sity Zone                       |             |                            | Viability         | Zone      | Zone 4        |                    |            |                            | Site Ty    | pe =               |            |       |
| Current land use | Cleared fo     | ormer  | canal-side                      | e tank farm |                            | Surrou<br>land us | _         |               |                    |            | north; Ship<br>sluice to s |            | east;              |            |       |
| Local Nature Are | a 🗆            | SSSI   | □ FZ3                           | 3           | % in FLZ 3                 |                   | Conserv   | ation Area    | a 🗆 (              | Green Belt |                            |            |                    |            |       |
| WeBs             | s1             | А      | Site<br>rchaeologio<br>Importar | cal         | Listed<br>Building         |                   | ١         | lature Imp    | orovement<br>Areas |            |                            |            | PDI                | _ 🗸        |       |
| Remove SHLAA     |                |        | <u>O</u>                        | verall com  | <u>iments</u>              |                   |           |               |                    |            |                            |            |                    |            | _     |
|                  | Suitabl        | e No   |                                 |             | 1: Recomme<br>spread of en |                   |           | •             |                    |            | nsidered fo                | r allocati | on for emp         | oloyment   |       |
|                  | Availabl       | e No   |                                 |             |                            | . ,               |           |               | J                  |            |                            |            |                    |            |       |
| D                | eliverabl      | e No   |                                 |             |                            |                   |           |               |                    |            |                            |            |                    |            |       |
| De               | velopabl       | e No   |                                 |             |                            |                   |           |               |                    |            |                            |            |                    |            |       |
| Delivery Years   |                |        |                                 |             |                            |                   |           |               |                    |            |                            |            |                    |            | 4     |
| 1-5 years        |                |        |                                 |             | <b>Years 6-15</b>          |                   |           |               |                    |            |                            |            |                    |            |       |
| 2021/22 2022/2   | 202            | 23/24  | 2024/25                         | 2025/26     | 2026/27                    | 202               | 27/28     | 2028/29       | 2029/30            | 2030/31    | 2031/32                    | 2032/3     | 3 2033/34          | 2034/35    |       |
|                  |                |        |                                 |             |                            |                   |           |               |                    |            |                            |            |                    |            |       |