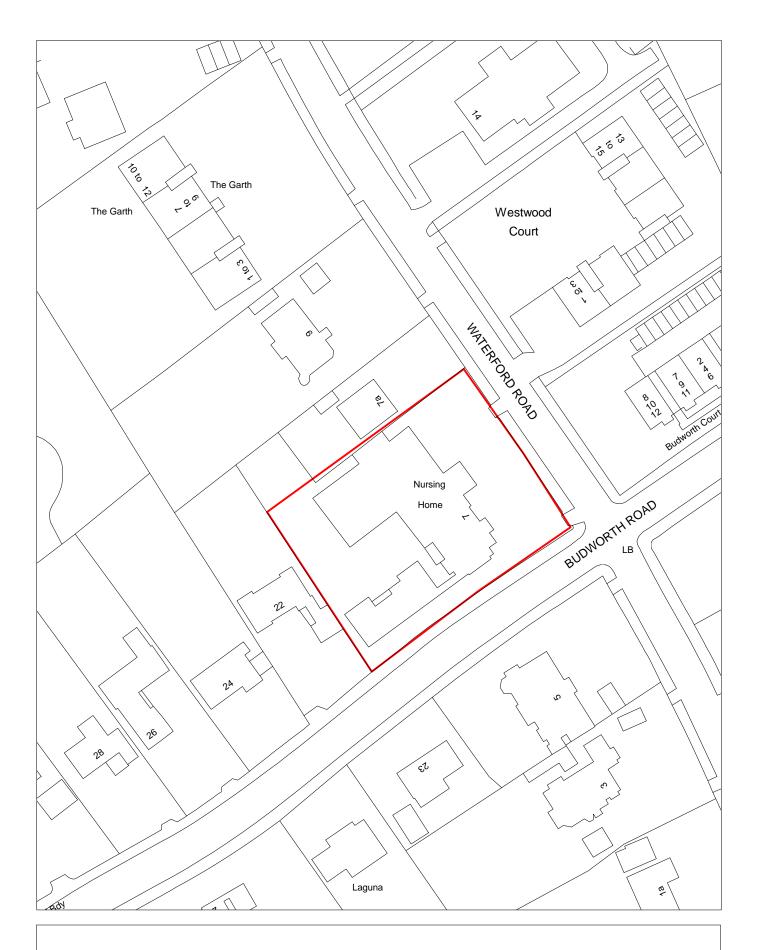

|                     |          |
| <b>Developable</b> Uncertain                         |                                                  |                        |                                      |                        |                     |                     |          |
| Delivery Years 1-5 years                             | <b>Years 6-15</b>                                |                        |                                      |                        |                     |                     |          |
| 2021/22 2022/23 2023/24 2024/2                       |                                                  |                        | 2028/29 2029/3                       | 0 2030/31 2031/32      | 2032/33 203         | 3/34 2034/35        | 5        |



SHLAA Ref: 5201 7 Waterford Road, Oxton, CH43 6US



| Site I  | Reference         | 5204 Re<br>to        | sponded                          | □ V         | VGC site □         | Local F<br>Allocat   |                 | LP Refe           | rence      |             |            | Include<br>Traject | ed in $\square$ |
|---------|-------------------|----------------------|----------------------------------|-------------|--------------------|----------------------|-----------------|-------------------|------------|-------------|------------|--------------------|-----------------|
| Site /  | Address           | SHLAA 5204           | · Tawny W                        | ings 6 Ron  | nan Road, M        | eols, Regene         | eration<br>Area |                   |            |             | Se