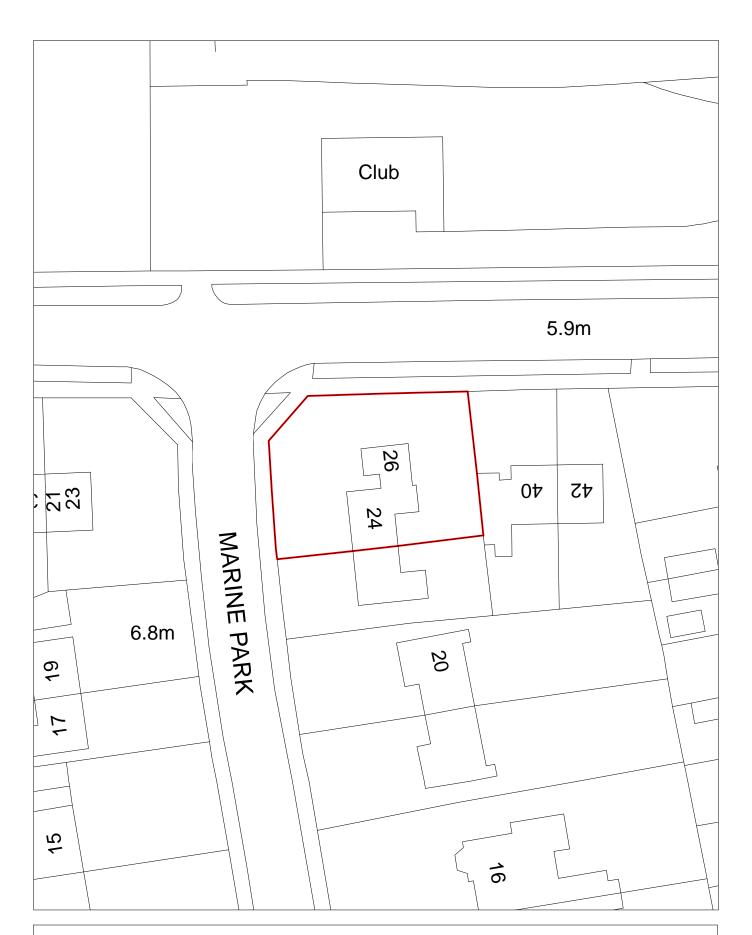

SHLAA 0403 S of Avalon Funeral Supplies, North Cheshire Trading Estate

| Site R   | Reference        | 407                | Responded to              |              | VGC site □         | Local F<br>Allocat      | _               | LP Refe                     | rence E               | MP-SA5.1             |                 | Include<br>Traject |         |
|----------|------------------|--------------------|---------------------------|--------------|--------------------|-------------------------|-----------------|-----------------------------|-----------------------|----------------------|-----------------|--------------------|---------|
| Site A   | ddress           | SHLAA (<br>Leasowe |                           | Peninsula E  | Business Park,     | Regene                  | eration<br>Area |                             |                       |                      | Se <sup>s</sup> |                    | Area 5  |
| Site ca  | pacity 0         |                    | Site Size (h              | a) 1.103     |                    |                         |                 |                             |                       |                      | Cita Tam        | . F                | MP      |
| Densit   | ty Zone Ou       | utside of          | Density Zone              | )            | V                  | iability Zone           | Zone 2          |                             |                       |                      | Site Typ        | be _               |         |
| Curr     | ent land Va      |                    | ner expansio              | n land at em | ipioyiricit        | Surrounding<br>land use | ,               | al to east a<br>al expansio |                       | ; river corr<br>west | idor to nor     | th;                |         |
| Local    | Nature Area      |                    | SSI 🗆 FZ                  | Z3 y         | % in FLZ 3 97      | .654 Conse              | rvation Are     | a 🗆 (                       | Green Belt            |                      |                 |                    |         |
|          | WeBs1            |                    | Si<br>Archaeolo<br>Import | ,            | Listed<br>Building |                         | Nature Imp      | orovement<br>Areas          | River Bir<br>Corridor | ket                  |                 | PDL                |         |
| Remov    | ve SHLAA<br>2022 |                    | ·                         | Overall com  | <u>nments</u>      |                         |                 |                             |                       |                      | I               |                    |         |
|          |                  | Suitable           |                           |              | 1 : The site is i  |                         |                 |                             |                       |                      |                 |                    |         |
|          | A                | vailable           |                           | _            | nould be retained  | ,                       | •               | ,                           | , 11010 13            |                      | mative on       | прюутноги          | Sites   |
|          | Del              | liverable          | No                        |              |                    |                         |                 |                             |                       |                      |                 |                    |         |
|          | Deve             | elopable           | No                        |              |                    |                         |                 |                             |                       |                      |                 |                    |         |
| Delivery | <u>Years</u>     |                    |                           |              |                    |                         |                 |                             |                       |                      |                 |                    |         |
| -5 years | <u> </u>         |                    |                           |              | <u>Years 6-15</u>  |                         |                 |                             |                       |                      |                 |                    |         |
| 021/22   | 2022/23          | 202                | 3/24 2024/2               | 5 2025/26    | 2026/27            | 2027/28                 | 2028/29         | 2029/30                     | 2030/31               | 2031/32              | 2032/33         | 2033/34            | 2034/35 |
|          |                  |                    |                           |              |                    |                         |                 |                             |                       |                      |                 |                    |         |