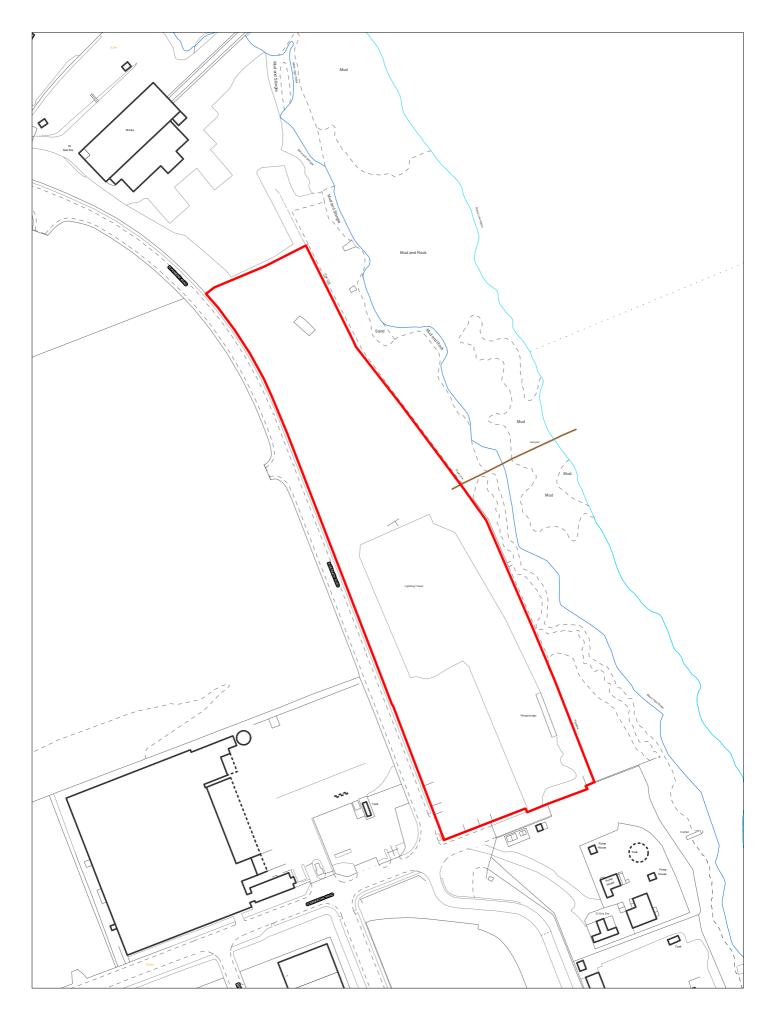

H7.5 Appendix 5 - Sites assessed as Unsuitable or Uncertain

| Site R   | Reference        | 398        | Resp<br>to | onded                         | V          | VGC site □         |        | Local P<br>Allocation |                | LP Refe            | rence      |                            |              | Include<br>Traject |         |
|----------|------------------|------------|------------|-------------------------------|------------|--------------------|--------|-----------------------|----------------|--------------------|------------|----------------------------|--------------|--------------------|---------|
| Site A   | ddress           |            |            | and at Q<br>ip Canal          |            | abeth Dock,        |        | Regene                | ration<br>Area |                    |            |                            |              | ttlement<br>ea     | Area 4  |
| Site ca  | pacity 0         |            | Site S     | Size (ha)                     | 6.521      |                    |        |                       |                |                    |            |                            | Cita Tu      | F                  | MP      |
| Densit   | ty Zone C        | outside of | Densit     | y Zone                        |            |                    | Viabil | ity Zone              | Zone 4         |                    |            |                            | Site Typ     | be _               |         |
| Curre    | ent land c       | Grazing la | nd and     | playing                       | field      |                    |        | rounding<br>d use     |                |                    |            | nal to west<br>ant open la |              |                    |         |
| Local    | Nature Area      | a 🗆 (      | SSSI       | □ FZ3                         |            | % in FLZ 3         |        | Conser                | vation Area    | a 🗆 (              | Green Belt |                            |              |                    |         |
|          | WeBs             | 1 🗆        | Arc        | Site<br>haeologio<br>Importar | cal        | Listed<br>Building |        |                       | Nature Imp     | orovement<br>Areas |            |                            |              | PDI                | _ 🗆     |
| Remov    | ve SHLAA<br>2022 |            |            |                               | verall com | <u>nments</u>      |        |                       |                |                    |            |                            |              |                    |         |
|          |                  | Suitable   | No         |                               |            | 1: Recomme         |        |                       |                |                    |            | nsidered fo                | or allocatio | n for emp          | loyment |
|          |                  | Available  | No         |                               | provido d  | oprodu or or       | пріоўп | none one              | , 40,000 (     | no Boroag          |            |                            |              |                    |         |
|          | De               | eliverable | No         |                               |            |                    |        |                       |                |                    |            |                            |              |                    |         |
|          | Dev              | elopable/  | No         |                               |            |                    |        |                       |                |                    |            |                            |              |                    |         |
| Delivery | <u>Years</u>     |            |            |                               |            |                    |        |                       |                |                    |            |                            |              |                    |         |
| -5 years | <u> </u>         |            |            |                               |            | <b>Years 6-15</b>  |        |                       |                |                    |            |                            |              |                    |         |
| 2021/22  | 2022/23          | 3 202      | 23/24 2    | 2024/25                       | 2025/26    | 2026/27            | 2      | 2027/28               | 2028/29        | 2029/30            | 2030/31    | 2031/32                    | 2032/33      | 2033/34            | 2034/35 |
|          |                  |            |            |                               |            |                    |        |                       |                |                    |            |                            |              |                    |         |