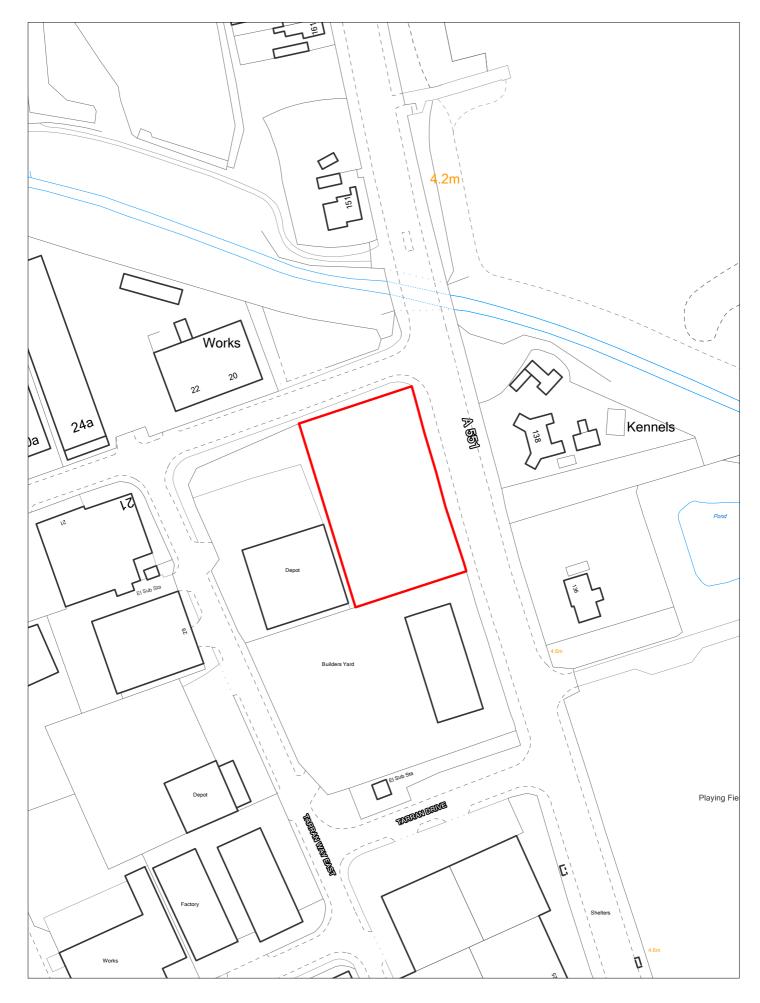

**®** 

| Site F   | Reference         | 401              | Responded<br>to           | d 🗆 V               | VGC site □                      | Local F<br>Allocat   |                 | LP Refe                    | erence E   | MP-SA3.1          |                      | Include<br>Traject | d in 🗌  | BF |
|----------|-------------------|------------------|---------------------------|---------------------|---------------------------------|----------------------|-----------------|----------------------------|------------|-------------------|----------------------|--------------------|---------|----|
| Site A   | Address           |                  | 401 North o<br>Trading Es | of PK Comme<br>tate | ercial, North                   | Regene               | eration<br>Area |                            |            |                   |                      | ttlement<br>ea     | Area 3  |    |
| Site ca  | apacity 0         |                  | Site Size (I              | na) 0.445           |                                 |                      |                 |                            |            |                   | Oita Tu              | F                  | MP      | _  |
| Densi    | ity Zone O        | utside of l      | Density Zon               | е                   | \                               | √iability Zone       | Zone 2          |                            |            |                   | Site Ty <sub>l</sub> | pe –               |         |    |
| Curr     | rent land Va      | acant emp        | oloyment lar              | nd                  |                                 | Surrounding land use |                 | al to east a<br>153 Motory |            | ; vacant en<br>st | nploymen             | t land to          |         |    |
| Local    | Nature Area       | □ s              | SSI 🗆 F                   | Z3                  | % in FLZ 3                      | Conse                | rvation Are     | a 🗆 (                      | Green Belt |                   |                      |                    |         |    |
|          | WeBs1             |                  | Archaeolo                 | Site of Dogical     | Listed<br>Building              |                      | Nature Im       | provement<br>Areas         |            |                   |                      | PDI                | _ 🗸     |    |
| Remo     | ove SHLAA<br>2022 |                  |                           | Overall con         | <u>nments</u>                   |                      |                 |                            |            |                   |                      |                    |         |    |
|          |                   | Suitable         | No                        |                     | 1 states: This<br>the M53 in Wi |                      |                 |                            |            |                   |                      |                    |         |    |
|          | A                 | <i>Nvailable</i> | No                        |                     | of the site, it is              |                      |                 |                            |            |                   |                      | •                  |         |    |
|          | De                | liverable        | No                        |                     |                                 |                      |                 |                            |            |                   |                      |                    |         |    |
|          | Dev               | elopable         | No                        |                     |                                 |                      |                 |                            |            |                   |                      |                    |         |    |
| Delivery | <u> Years</u>     |                  |                           |                     |                                 |                      |                 |                            |            |                   |                      |                    |         | 4  |
| -5 years | <u>s</u>          |                  |                           |                     | <b>Years 6-15</b>               |                      |                 |                            |            |                   |                      |                    |         |    |
| 2021/22  | 2022/23           | 2023             | 3/24 2024/2               | 25 2025/26          | 2026/27                         | 2027/28              | 2028/29         | 2029/30                    | 2030/31    | 2031/32           | 2032/33              | 2033/34            | 2034/35 |    |
|          |                   |                  |                           |                     |                                 |                      |                 |                            |            |                   |                      |                    |         |    |

| to                                    | sponded                                                  | Local Pl<br>Allocatio |                                      | rence EMP-SA3.1                | Include<br>Traject | ed in  BR |
|---------------------------------------|----------------------------------------------------------|-----------------------|--------------------------------------|--------------------------------|--------------------|-----------|
| Site Address SHLAA 0403 Cheshire Trac | S of Avalon Funeral Supplies, No<br>ding Estate          | orth Regener          | ration<br>Area                       |                                | Settlement<br>Area | Area 3    |
| Site capacity 0 Site                  | e Size (ha) 0.126                                        |                       |                                      |                                | O:4 - T F          | EMP       |
| Density Zone Outside of Dens          | sity Zone                                                | Viability Zone        | Zone 2                               |                                | Site Type          | -1411     |
| Current land Vacant employmuse        | nent land                                                | Surrounding land use  | Industrial to north south; M53 Motor | and east; vacant emway to west | ployment land to   |           |
| Local Nature Area SSSI                | FZ3 % in FLZ 3                                           | Conserv               | /ation Area ☐ (                      | Green Belt □                   |                    |           |
| WeBs1 ☐<br>Ar                         | Site of ☐ Listed<br>rchaeological Building<br>Importance | L N                   | Nature Improvement<br>Areas          |                                | PDI                |           |
| Remove SHLAA 2022                     | Overall comments                                         |                       |                                      |                                |                    |           |
| Suitable No                           | WELPS 2021 states: This proximity to the M53 in W        |                       |                                      |                                |                    |           |
| Available No                          | the context of the site, it is                           |                       |                                      |                                |                    |           |
| <b>Deliverable</b> No                 |                                                          |                       |                                      |                                |                    |           |
| <b>Developable</b> No                 |                                                          |                       |                                      |                                |                    |           |
| Delivery Years                        |                                                          |                       |                                      |                                |                    |           |
| 1-5 years                             | <b>Years 6-15</b>                                        |                       |                                      |                                |                    |           |
| 2021/22 2022/23 2023/24               | 2024/25 2025/26 2026/27                                  | 2027/28               | 2028/29 2029/30                      | 2030/31 2031/32                | 2032/33 2033/34    | 2034/35   |
|                                       |                                                          |                       |                                      |                                |                    |           |

SHLAA 0403 S of Avalon Funeral Supplies, North Cheshire Trading Estate

| Site R   | Reference        | 407                | Responded to              |              | VGC site □         | Local F<br>Allocat      | _               | LP Refe                     | rence E               | MP-SA5.1             |                 | Include<br>Traject |         |
|----------|------------------|--------------------|---------------------------|--------------|--------------------|-------------------------|-----------------|-----------------------------|-----------------------|----------------------|-----------------|--------------------|---------|
| Site A   | ddress           | SHLAA (<br>Leasowe |                           | Peninsula E  | Business Park,     | Regene                  | eration<br>Area |                             |                       |                      | Se <sup>s</sup> |                    | Area 5  |
| Site ca  | pacity 0         |                    | Site Size (h              | a) 1.103     |                    |                         |                 |                             |                       |                      | Cita Tam        | . F                | MP      |
| Densit   | ty Zone Ou       | utside of          | Density Zone              | )            | V                  | iability Zone           | Zone 2          |                             |                       |                      | Site Typ        | be _               |         |
| Curr     | ent land Va      |                    | ner expansio              | n land at em | ipioyiricit        | Surrounding<br>land use | ,               | al to east a<br>al expansio |                       | ; river corr<br>west | idor to nor     | th;                |         |
| Local    | Nature Area      |                    | SSI 🗆 FZ                  | Z3 y         | % in FLZ 3 97      | .654 Conse              | rvation Are     | a 🗆 (                       | Green Belt            |                      |                 |                    |         |
|          | WeBs1            |                    | Si<br>Archaeolo<br>Import | ,            | Listed<br>Building |                         | Nature Imp      | orovement<br>Areas          | River Bir<br>Corridor | ket                  |                 | PDL                |         |
| Remov    | ve SHLAA<br>2022 |                    | ·                         | Overall com  | <u>nments</u>      |                         |                 |                             |                       |                      | I               |                    |         |
|          |                  | Suitable           |                           |              | 1 : The site is i  |                         |                 |                             |                       |                      |                 |                    |         |
|          | A                | vailable           |                           | _            | nould be retained  | ,                       | •               | ,                           | , 11010 13            |                      | mative on       | прюутноги          | Sites   |
|          | Del              | liverable          | No                        |              |                    |                         |                 |                             |                       |                      |                 |                    |         |
|          | Deve             | elopable           | No                        |              |                    |                         |                 |                             |                       |                      |                 |                    |         |
| Delivery | <u>Years</u>     |                    |                           |              |                    |                         |                 |                             |                       |                      |                 |                    |         |
| -5 years | <u> </u>         |                    |                           |              | <u>Years 6-15</u>  |                         |                 |                             |                       |                      |                 |                    |         |
| 021/22   | 2022/23          | 202                | 3/24 2024/2               | 5 2025/26    | 2026/27            | 2027/28                 | 2028/29         | 2029/30                     | 2030/31               | 2031/32              | 2032/33         | 2033/34            | 2034/35 |
|          |                  |                    |                           |              |                    |                         |                 |                             |                       |                      |                 |                    |         |