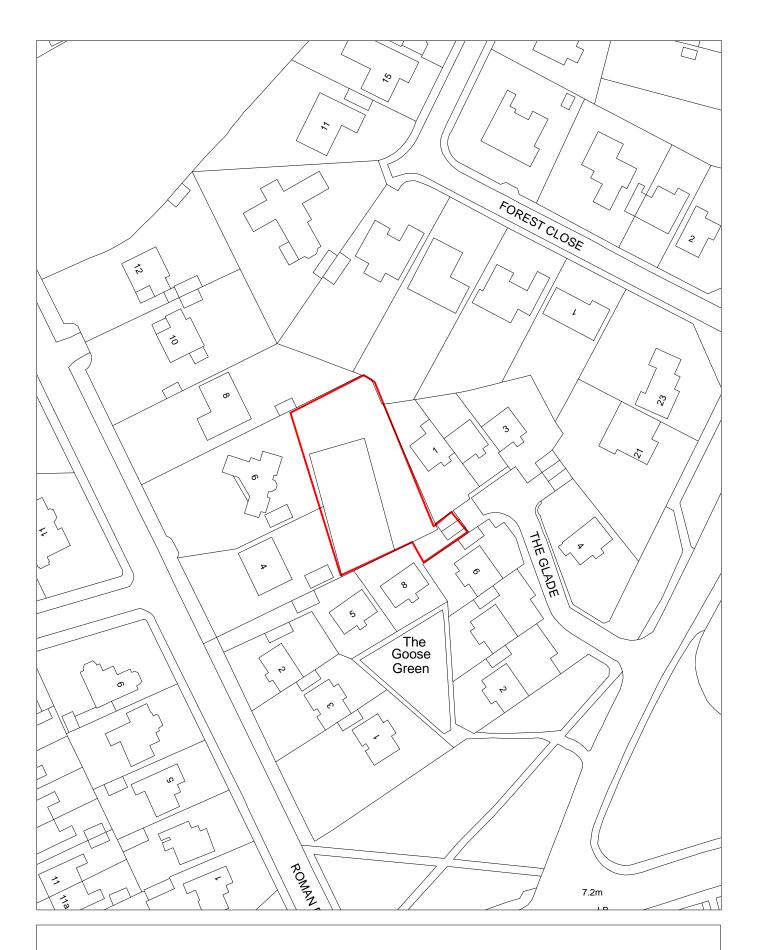

|
|         |                   | iverable Und         |                                  |             |                    |                      |                 |                   |            |             |            |                    |                 |
| Deliver | Deve              |                      |                                  |             |                    |                      |                 |                   |            |             |            |                    |                 |
| Deliver | Deve              |                      |                                  |             | Years 6-15         |                      |                 |                   |            |             |            |                    |                 |



# SHLAA Ref: 5204 Tawny Wings, 6 Romand Road, Meols



| Site Reference 5205 Responded WGC site to               | Local Plan                                                                                                               | Included in ☐ BRI         |
|---------------------------------------------------------|--------------------------------------------------------------------------------------------------------------------------|---------------------------|
| Site Address SHLAA 5205 100 &102 Meols Drive, CH48 5    | DB Regeneration Area                                                                                                     | Settlement Area 6<br>Area |
| Site capacity 10 Site Size (ha) 0.313                   |