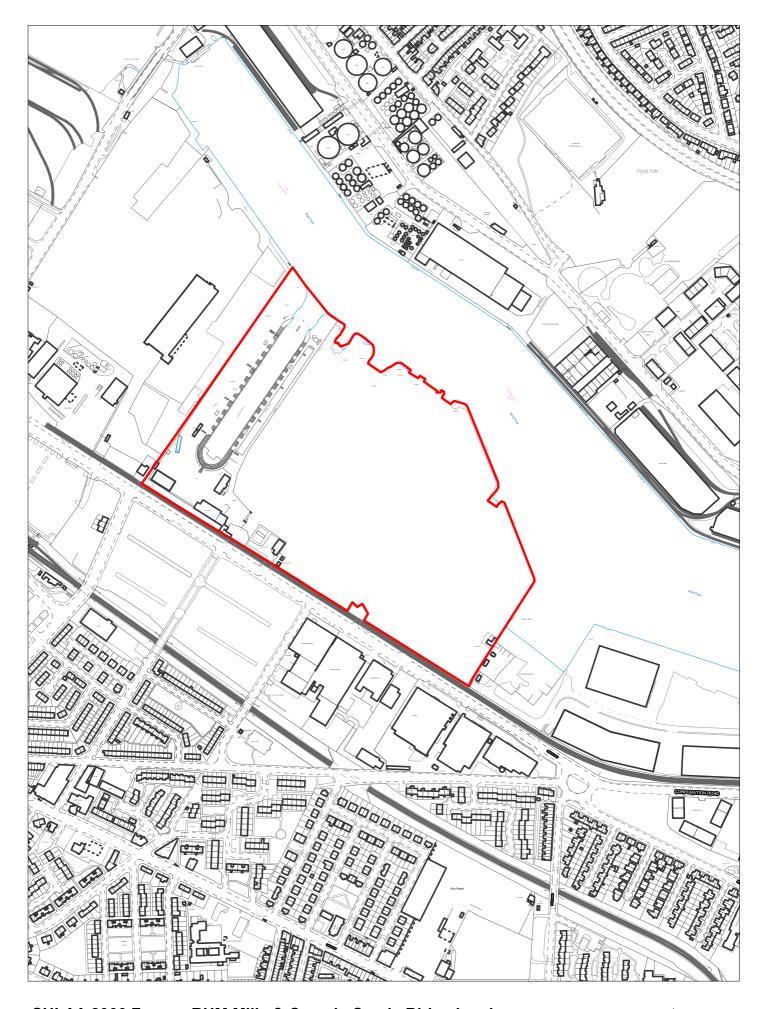

SHLAA 0398 Land at Queen Elizabeth Dock, Manchester Ship Canal Scale 1:2500

| Site Reference   |                | to     | sponded                         |             | VGC site □                 | A                 | Local Pla |               | LP Refe            | rence El   | MP-SA4.5                   |            | Include<br>Traject | ed in  ory | BRF 🔽 |
|------------------|----------------|--------|---------------------------------|-------------|----------------------------|-------------------|-----------|---------------|--------------------|------------|----------------------------|------------|--------------------|------------|-------|
| Site Address     | SHLAA<br>Canal | 0400   | Former T                        | ank Farm,   | Manchester                 | Ship F            | Regener   | ation<br>Area |                    |            |                            |            | ettlement<br>rea   | Area 4     |       |
| Site capacity    | )              | Site   | e Size (ha)                     | 9.285       |                            |                   |           |               |                    |            |                            | Cito Tv    | "no F              | EMP        |       |
| Density Zone     | Outside o      | f Dens | sity Zone                       |             |                            | Viability         | Zone      | Zone 4        |                    |            |                            | Site Ty    | pe =               |            |       |
| Current land use | Cleared fo     | ormer  | canal-side                      | e tank farm |                            | Surrou<br>land us | _         |               |                    |            | north; Ship<br>sluice to s |            | east;              |            |       |
| Local Nature Are | a 🗆            | SSSI   | □ FZ3                           | 3           | % in FLZ 3                 |                   | Conserv   | ation Area    | a 🗆 (              | Green Belt |                            |            |                    |            |       |
| WeBs             | s1             | А      | Site<br>rchaeologio<br>Importar | cal         | Listed<br>Building         |                   | ١         | lature Imp    | orovement<br>Areas |            |                            |            | PDI                | _ 🗸        |       |
| Remove SHLAA     |                |        | <u>O</u>                        | verall com  | <u>iments</u>              |                   |           |               |                    |            |                            |            |                    |            | _     |
|                  | Suitabl        | e No   |                                 |             | 1: Recomme<br>spread of en |                   |           | •             |                    |            | nsidered fo                | r allocati | on for emp         | oloyment   |       |
|                  | Availabl       | e No   |                                 |             |                            | . ,               |           |               | J                  |            |                            |            |                    |            |       |
| D                | eliverabl      | e No   |                                 |             |                            |                   |           |               |                    |            |                            |            |                    |            |       |
| De               | velopabl       | e No   |                                 |             |                            |                   |           |               |                    |            |                            |            |                    |            |       |
| Delivery Years   |                |        |                                 |             |                            |                   |           |               |                    |            |                            |            |                    |            | 4     |
| 1-5 years        |                |        |                                 |             | <b>Years 6-15</b>          |                   |           |               |                    |            |                            |            |                    |            |       |
| 2021/22 2022/2   | 202            | 23/24  | 2024/25                         | 2025/26     | 2026/27                    | 202               | 27/28     | 2028/29       | 2029/30            | 2030/31    | 2031/32                    | 2032/3     | 3 2033/34          | 2034/35    |       |
|                  |                |        |                                 |             |                            |                   |           |               |                    |            |                            |            |                    |            |       |