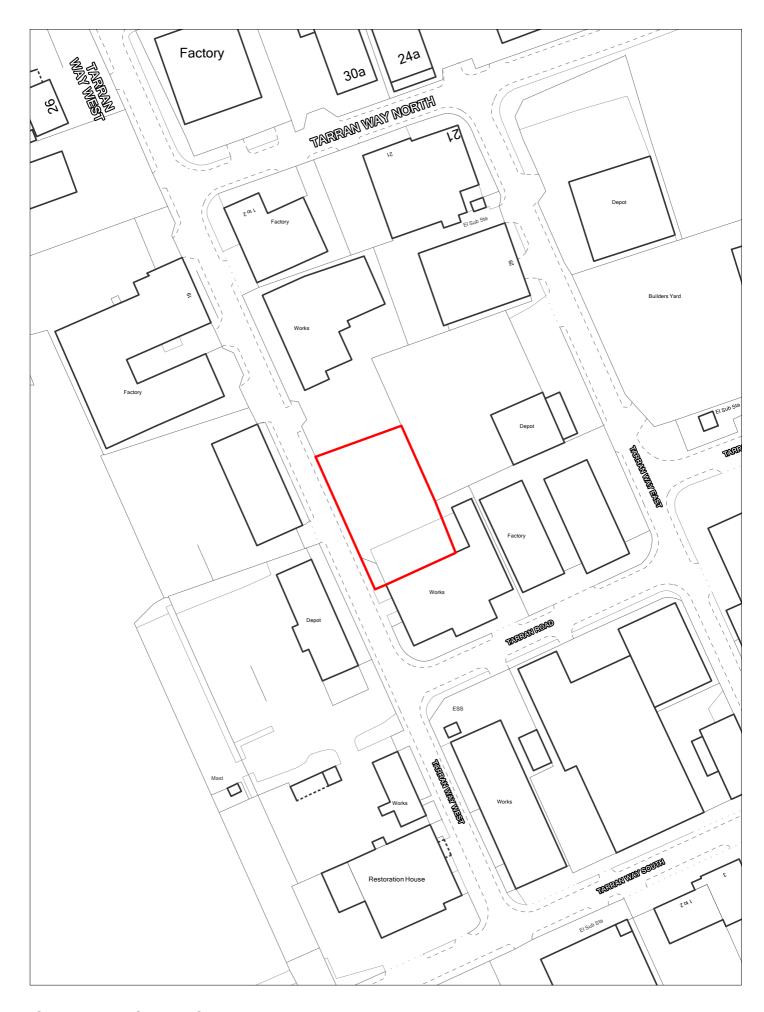

| Site Reference 411 Responded UWGC site to                                                         | Local Plan ✓ LP Reference EMP-SA5.4 Included in ☐ BR Allocation                     |
|---------------------------------------------------------------------------------------------------|-------------------------------------------------------------------------------------|
| Site Address SHLAA 0411 Land at Tarran Way North, More                                            | Regeneration Area Settlement Area 5                                                 |
| Site capacity 0 Site Size (ha) 0.244  Density Zone Outside of Density Zone                        | Viability Zone 3 Site Type EMP                                                      |
| Current land use Vacant grassed plot in industrial estate                                         | Surrounding Industrial to north, west and south; residential to east land use       |
| Local Nature Area SSSI FZ3 y % in FLZ 3  WeBs1 Site of Listed  Archaeological Building Importance | 99.610 Conservation Area Green Belt D  Nature Improvement Areas                     |
| Remove SHLAA Overall comments 2022                                                                |                                                                                     |
| in WELPS 2021                                                                                     | strial estate held by industrial occupier. Recommended to retain for employment use |
| Available No  Deliverable No                                                                      |                                                                                     |
| Developable No                                                                                    |                                                                                     |
| Delivery Years  1-5 years  Years 6-15                                                             | 5                                                                                   |
| 2021/22 2022/23 2023/24 2024/25 2025/26 2026/27                                                   | 2027/28 2028/29 2029/30 2030/31 2031/32 2032/33 2033/34 2034/35                     |

SHLAA 0411 Land at Tarran Way North, Moreton

| Site Reference 412 Responded WGC site Local Plan LP Reference to Local Plan Allocation                                                                          | Included in ☐<br>Trajectory     |
|-----------------------------------------------------------------------------------------------------------------------------------------------------------------|---------------------------------|
| Site Address SHLAA 0412 Uveco Yard, Dock Road, Seacombe Regeneration Area                                                                                       | Settlement Area 2<br>Area       |
| Site capacity 0 Site Size (ha) 0.258  Density Zone Waterfront (min 70dph) Viability Zone Zone 1                                                                 | Site Type EMP                   |
| Current land use Scaffolding storage yard Surrounding land use Industrial units to north and sheds to south; East Float                                         |                                 |
| Local Nature Area SSSI FZ3 y % in FLZ 3 0.1966 Conservation Area Green Belt  WeBs1 Site of Listed Nature Improvement  Archaeological Building Areas  Importance | □ PDL ☑                         |
| Remove SHLAA Overall comments 2022                                                                                                                              |                                 |
| Suitable No The site has been identified as part of the Birkenhead Regeneration Warehousing usage.                                                              | Framework for B1b/c, B2, B8     |
| Available No                                                                                                                                                    |                                 |
| Deliverable No                                                                                                                                                  |                                 |
| Developable No                                                                                                                                                  |                                 |
| Delivery Years                                                                                                                                                  |                                 |
|                                                                                                                                                                 |                                 |
| 1-5 years                                                                                                                                                       | 2031/32 2032/33 2033/34 2034/35 |