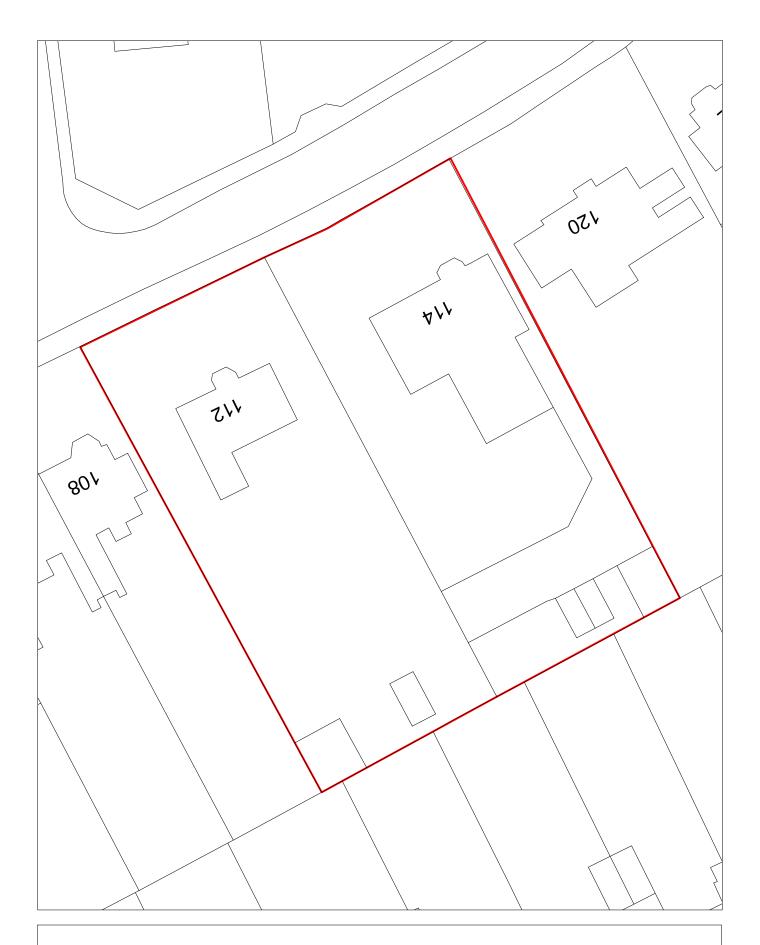

|
| 1-5 years             |                     |                                 |             | <b>Years 6-15</b>  |                               |                 |                    |             |            |            |                    |         |     |
| 2021/22 2022/2        | 3 2023              | 3/24 2024/25                    | 2025/26     | 2026/27            | 2027/28                       | 2028/29         | 2029/30            | 2030/31     | 2031/32    | 2032/33    | 2033/34            | 2034/35 |     |
|                       |                     |                                 |             |                    |                               |                 |                    |             |            |            |                    |         |     |



## SHLAA Ref: 5217 Westward 112-114 Birkenhead Road, Meols



| Site Reference 5219       | Responded to                  |                                    | GC site           | Local F<br>Allocat    |                 | LP Refe            | erence     |                 |                | Include<br>Trajecto |        |
|---------------------------|-------------------------------|------------------------------------|-------------------|-----------------------|-----------------|--------------------|------------|-----------------|----------------|---------------------|--------|
| Site Address SHLA<br>Oxto | AA 5219 Cherry C<br>n,        | Cottage, Wexf                      | ord Road,         | Regene                | eration<br>Area |                    |            |                 | S