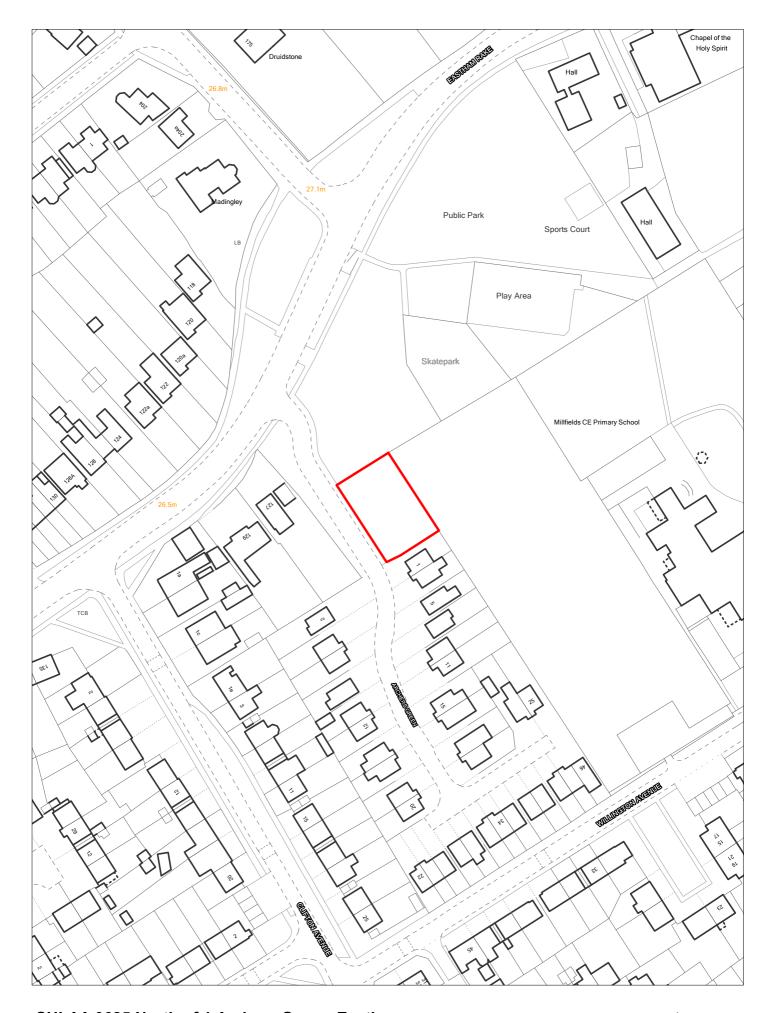

H7.5 Appendix 5 - Sites assessed as Unsuitable or Uncertain

| Site R   | Reference        | 398        | Resp<br>to | onded                         | V          | VGC site □         |        | Local P<br>Allocation |                | LP Refe            | rence      |                            |              | Include<br>Traject |         |
|----------|------------------|------------|------------|-------------------------------|------------|--------------------|--------|-----------------------|----------------|--------------------|------------|----------------------------|--------------|--------------------|---------|
| Site A   | ddress           |            |            | and at Q<br>ip Canal          |            | abeth Dock,        |        | Regene                | ration<br>Area |                    |            |                            |              | ttlement<br>ea     | Area 4  |
| Site ca  | pacity 0         |            | Site S     | Size (ha)                     | 6.521      |                    |        |                       |                |                    |            |                            | Cita Tu      | F                  | MP      |
| Densit   | ty Zone C        | outside of | Densit     | y Zone                        |            |                    | Viabil | ity Zone              | Zone 4         |                    |            |                            | Site Typ     | be _               |         |
| Curre    | ent land c       | Grazing la | nd and     | playing                       | field      |                    |        | rounding<br>d use     |                |                    |            | nal to west<br>ant open la |              |                    |         |
| Local    | Nature Area      | a 🗆 (      | SSSI       | □ FZ3                         |            | % in FLZ 3         |        | Conser                | vation Area    | a 🗆 (              | Green Belt |                            |              |                    |         |
|          | WeBs             | 1 🗆        | Arc        | Site<br>haeologio<br>Importar | cal        | Listed<br>Building |        |                       | Nature Imp     | orovement<br>Areas |            |                            |              | PDI                | _ 🗆     |
| Remov    | ve SHLAA<br>2022 |            |            |                               | verall com | <u>nments</u>      |        |                       |                |                    |            |                            |              |                    |         |
|          |                  | Suitable   | No         |                               |            | 1: Recomme         |        |                       |                |                    |            | nsidered fo                | or allocatio | n for emp          | loyment |
|          |                  | Available  | No         |                               | provido d  | oprodu or or       | пріоўп | none one              | , 40,000 (     | no Boroag          |            |                            |              |                    |         |
|          | De               | eliverable | No         |                               |            |                    |        |                       |                |                    |            |                            |              |                    |         |
|          | Dev              | elopable/  | No         |                               |            |                    |        |                       |                |                    |            |                            |              |                    |         |
| Delivery | <u>Years</u>     |            |            |                               |            |                    |        |                       |                |                    |            |                            |              |                    |         |
| -5 years | <u> </u>         |            |            |                               |            | <b>Years 6-15</b>  |        |                       |                |                    |            |                            |              |                    |         |
| 2021/22  | 2022/23          | 3 202      | 23/24 2    | 2024/25                       | 2025/26    | 2026/27            | 2      | 2027/28               | 2028/29        | 2029/30            | 2030/31    | 2031/32                    | 2032/33      | 2033/34            | 2034/35 |
|          |                  |            |            |                               |            |                    |        |                       |                |                    |            |                            |              |                    |         |