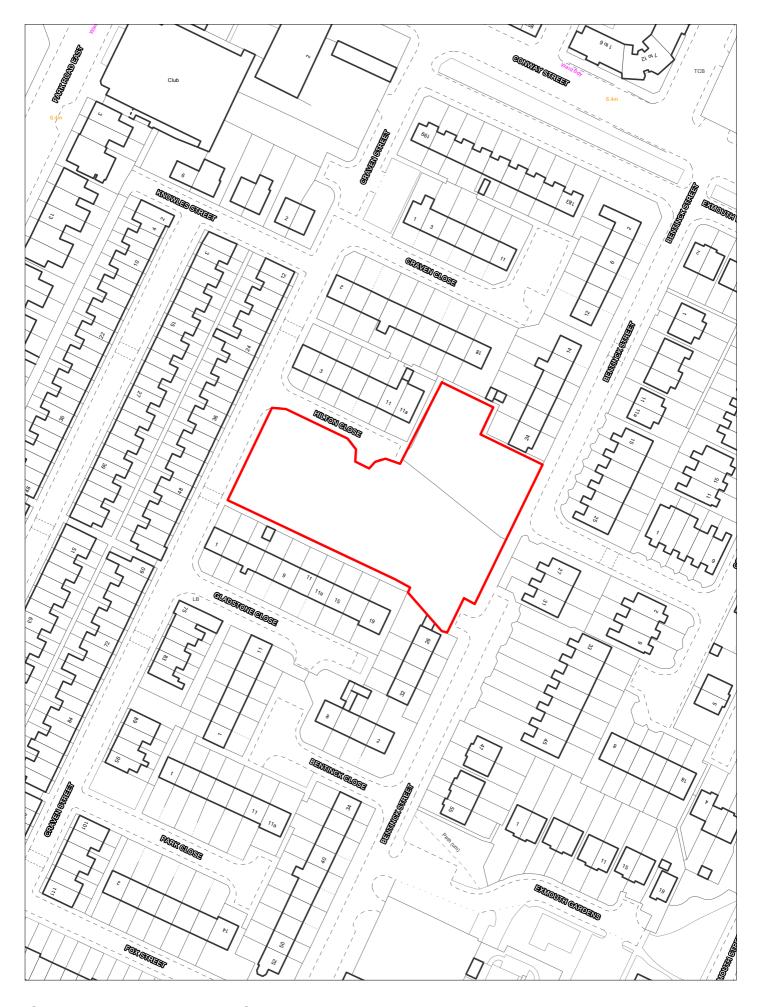

SHLAA 0420 North of Oakdale Road, Seacombe

| Site Reference 421 Responded ✓ WGC site □                         | Local Plan ✓ LP Reference EMP-SA2.2 Included in ☐ BF Allocation                                                                                   |
|-------------------------------------------------------------------|---------------------------------------------------------------------------------------------------------------------------------------------------|
| Site Address SHLAA 0421 Land at Tower Wharf, Twelve Q             | Regeneration Area Settlement Area 2                                                                                                               |
| Site capacity 0 Site Size (ha) 1.063                              | Site Tyne EMP                                                                                                                                     |
| Density Zone Waterfront (min 70dph)                               | Viability Zone 1 Site Type                                                                                                                        |
| Current land use Vacant reclaimed dockland                        | Surrounding Industrial land use                                                                                                                   |
| Local Nature Area SSSI FZ3 % in FLZ 3                             | Conservation Area Green Belt                                                                                                                      |
| WeBs1 ☐ Site of ☐ Listed<br>Archaeological Building<br>Importance | □ Nature Improvement Areas PDL ✓                                                                                                                  |
| Remove SHLAA                                                      |                                                                                                                                                   |
|                                                                   | site has an overall rating: Good. The site has been identified as part of the n Framework for B1b/c, B2, B8 Warehousing. Peel Ports Ownership PFS |
|                                                                   | application for petrol filling station, associated convenience store and                                                                          |
| Deliverable No                                                    |                                                                                                                                                   |
| Developable No                                                    |                                                                                                                                                   |
| Delivery Years                                                    | ,                                                                                                                                                 |
| 1-5 years Years 6-15                                              |                                                                                                                                                   |
| 2021/22 2022/23 2023/24 2024/25 2025/26 2026/27                   | 2027/28 2028/29 2029/30 2030/31 2031/32 2032/33 2033/34 2034/35                                                                                   |
|                                                                   |                                                                                                                                                   |

SHLAA 0421 Land at Tower Wharf, Twelve Quays

Ø

| Site F                              | Reference        | 425 F                       | Responded<br>o                 | V           | VGC site □         | Local  <br>Alloca             |                    | LP Refe            | rence E    | MP-RA7.1                     |                      | Include<br>Traject | ed in   ory |
|-------------------------------------|------------------|-----------------------------|--------------------------------|-------------|--------------------|-------------------------------|--------------------|--------------------|------------|------------------------------|----------------------|--------------------|-------------|
| Site A                              | Address          | SHLAA 04                    | 25 Kerns Wa                    | arehouse, ( | Cleveland          | Regen                         | eration RA<br>Area | 7 - Hamilto        | on Park    |                              |                      | ttlement<br>ea     | Area 2      |
| Site ca                             | apacity 0        | S                           | Site Size (ha                  | 0.979       |                    |                               |                    |                    |            |                              | O:4 - T-             |                    | MP.         |
| Density Zone Waterfront (min 70dph) |                  |                             |                                |             |                    | Viability Zone                | Zone 1             |                    |            |                              | Site Ty <sub>l</sub> | pe -               | .1011       |
| Curr                                |                  | erelict 2-sto<br>d hardstan | rey warehoເ<br>ding            | use and vad | cant land          | Surrounding<br>land use       |                    |                    |            | th; Police C<br>e and distri | -                    | uite to            |             |
| Local                               | Nature Area      |                             | SI 🗆 FZ3                       | 3           | % in FLZ 3         | Conse                         | rvation Are        | a 🗆 (              | Green Belt |                              |                      |                    |             |
|                                     | WeBs1            |                             | Site<br>Archaeologi<br>Importa | cal         | Listed<br>Building |                               | Nature Imp         | orovement<br>Areas |            |                              |                      | PDI                | _ 🗸         |
| Remo                                | ve SHLAA<br>2022 | <b>✓</b>                    | •                              | verall com  | <u>nments</u>      |                               |                    |                    |            |                              |                      |                    |             |
|                                     |                  | Suitable N                  |                                |             |                    | nardstanding.<br>mployment de |                    |                    | he site: 2 | . Good Qua                   | ality Site.          | The site p         | roposed     |
|                                     | A                | vailable N                  |                                | bo anocat   | ou 101 110W 01     | mpioymont do                  | voiopinion         |                    |            |                              |                      |                    |             |
|                                     | Del              | iverable N                  | 0                              |             |                    |                               |                    |                    |            |                              |                      |                    |             |
|                                     | Deve             | elopable N                  | 0                              |             |                    |                               |                    |                    |            |                              |                      |                    |             |
| Delivery                            | / Years          |                             |                                |             |                    |                               |                    |                    |            |                              |                      |                    |             |
| -5 years                            | <u>s</u>         |                             |                                |             | <b>Years 6-15</b>  |                               |                    |                    |            |                              |                      |                    |             |
| 2021/22                             | 2022/23          | 2023/2                      | 24 2024/25                     | 2025/26     | 2026/27            | 2027/28                       | 2028/29            | 2029/30            | 2030/31    | 2031/32                      | 2032/33              | 2033/34            | 2034/35     |
|                                     |                  |                             |                                |             |                    |                               |                    |                    |            |                              |                      |                    |             |