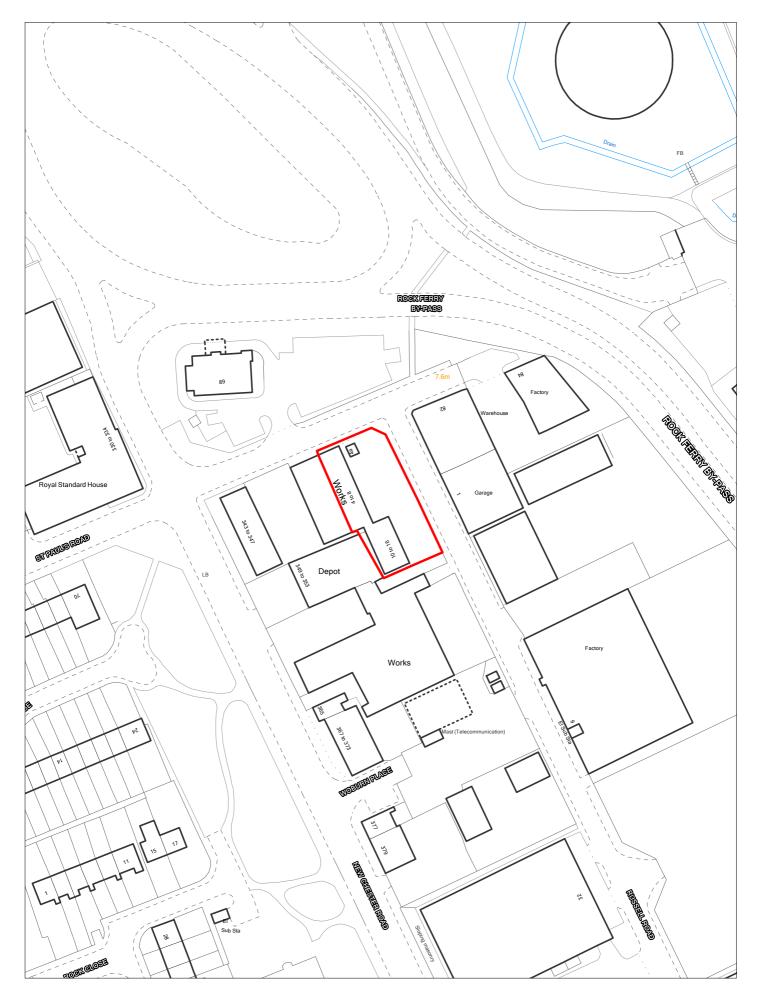

**®** 

| Site F   | Reference         | 401              | Responded<br>to           | d 🗆 V               | VGC site □                      | Local F<br>Allocat   |                 | LP Refe                    | erence E   | MP-SA3.1          |                      | Include<br>Traject | d in 🗌  | BF |
|----------|-------------------|------------------|---------------------------|---------------------|---------------------------------|----------------------|-----------------|----------------------------|------------|-------------------|----------------------|--------------------|---------|----|
| Site A   | Address           |                  | 401 North o<br>Trading Es | of PK Comme<br>tate | ercial, North                   | Regene               | eration<br>Area |                            |            |                   |                      | ttlement<br>ea     | Area 3  |    |
| Site ca  | apacity 0         |                  | Site Size (I              | na) 0.445           |                                 |                      |                 |                            |            |                   | Oita Tu              | F                  | MP      | _  |
| Densi    | ity Zone O        | utside of l      | Density Zon               | е                   | \                               | √iability Zone       | Zone 2          |                            |            |                   | Site Ty <sub>l</sub> | pe –               |         |    |
| Curr     | rent land Va      | acant emp        | oloyment lar              | nd                  |                                 | Surrounding land use |                 | al to east a<br>153 Motory |            | ; vacant en<br>st | nploymen             | t land to          |         |    |
| Local    | Nature Area       | □ s              | SSI 🗆 F                   | Z3                  | % in FLZ 3                      | Conse                | rvation Are     | a 🗆 (                      | Green Belt |                   |                      |                    |         |    |
|          | WeBs1             |                  | Archaeolo                 | Site of Dogical     | Listed<br>Building              |                      | Nature Im       | provement<br>Areas         |            |                   |                      | PDI                | _ 🗸     |    |
| Remo     | ove SHLAA<br>2022 |                  |                           | Overall con         | <u>nments</u>                   |                      |                 |                            |            |                   |                      |                    |         |    |
|          |                   | Suitable         | No                        |                     | 1 states: This<br>the M53 in Wi |                      |                 |                            |            |                   |                      |                    |         |    |
|          | A                 | <i>Nvailable</i> | No                        |                     | of the site, it is              |                      |                 |                            |            |                   |                      | •                  |         |    |
|          | De                | liverable        | No                        |                     |                                 |                      |                 |                            |            |                   |                      |                    |         |    |
|          | Dev               | elopable         | No                        |                     |                                 |                      |                 |                            |            |                   |                      |                    |         |    |
| Delivery | <u> Years</u>     |                  |                           |                     |                                 |                      |                 |                            |            |                   |                      |                    |         | 4  |
| -5 years | <u>s</u>          |                  |                           |                     | <b>Years 6-15</b>               |                      |                 |                            |            |                   |                      |                    |         |    |
| 2021/22  | 2022/23           | 2023             | 3/24 2024/2               | 25 2025/26          | 2026/27                         | 2027/28              | 2028/29         | 2029/30                    | 2030/31    | 2031/32           | 2032/33              | 2033/34            | 2034/35 |    |
|          |                   |                  |                           |                     |                                 |                      |                 |                            |            |                   |                      |                    |         |    |

| to                                    | sponded                                                  | Local Pl<br>Allocatio |                                      | rence EMP-SA3.1                | Include<br>Traject | ed in  BR |
|---------------------------------------|----------------------------------------------------------|-----------------------|--------------------------------------|--------------------------------|--------------------|-----------|
| Site Address SHLAA 0403 Cheshire Trac | S of Avalon Funeral Supplies, No<br>ding Estate          | orth Regener          | ration<br>Area                       |                                | Settlement<br>Area | Area 3    |
| Site capacity 0 Site                  | e Size (ha) 0.126                                        |                       |                                      |                                | O:4 - T F          | EMP       |
| Density Zone Outside of Dens          | sity Zone                                                | Viability Zone        | Zone 2                               |                                | Site Type          | -1411     |
| Current land Vacant employmuse        | nent land                                                | Surrounding land use  | Industrial to north south; M53 Motor | and east; vacant emway to west | ployment land to   |           |
| Local Nature Area SSSI                | FZ3 % in FLZ 3                                           | Conserv               | /ation Area ☐ (                      | Green Belt □                   |                    |           |
| WeBs1 ☐<br>Ar                         | Site of ☐ Listed<br>rchaeological Building<br>Importance | L N                   | Nature Improvement<br>Areas          |                                | PDI                |           |
| Remove SHLAA 2022                     | Overall comments                                         |                       |                                      |                                |                    |           |
| Suitable No                           | WELPS 2021 states: This proximity to the M53 in W        |                       |                                      |                                |                    |           |
| Available No                          | the context of the site, it is                           |                       |                                      |                                |                    |           |
| <b>Deliverable</b> No                 |                                                          |                       |                                      |                                |                    |           |
| <b>Developable</b> No                 |                                                          |                       |                                      |                                |                    |           |
| Delivery Years                        |                                                          |                       |                                      |                                |                    |           |
| 1-5 years                             | <b>Years 6-15</b>                                        |                       |                                      |                                |                    |           |
| 2021/22 2022/23 2023/24               | 2024/25 2025/26 2026/27                                  | 2027/28               | 2028/29 2029/30                      | 2030/31 2031/32                | 2032/33 2033/34    | 2034/35   |
|                                       |                                                          |                       |                                      |                                |                    |           |

SHLAA 0403 S of Avalon Funeral Supplies, North Cheshire Trading Estate

| Site R   | Reference        | 407                | Responded to              |              | VGC site □         | Local F<br>Allocat      | _               | LP Refe                     | rence E               | MP-SA5.1             |                 | Include<br>Traject |         |
|----------|------------------|--------------------|---------------------------|--------------|--------------------|-------------------------|-----------------|-----------------------------|-----------------------|----------------------|-----------------|--------------------|---------|
| Site A   | ddress           | SHLAA (<br>Leasowe |                           | Peninsula E  | Business Park,     | Regene                  | eration<br>Area |                             |                       |                      | Se <sup>s</sup> |                    | Area 5  |
| Site ca  | pacity 0         |                    | Site Size (h              | a) 1.103     |                    |                         |                 |                             |                       |                      | Cita Tam        | . F                | MP      |
| Densit   | ty Zone Ou       | utside of          | Density Zone              | )            | V                  | iability Zone           | Zone 2          |                             |                       |                      | Site Typ        | be _               |         |
| Curr     | ent land Va      |                    | ner expansio              | n land at em | ipioyiricit        | Surrounding<br>land use | ,               | al to east a<br>al expansio |                       | ; river corr<br>west | idor to nor     | th;                |         |
| Local    | Nature Area      |                    | SSI 🗆 FZ                  | Z3 y         | % in FLZ 3 97      | .654 Conse              | rvation Are     | a 🗆 (                       | Green Belt            |                      |                 |                    |         |
|          | WeBs1            |                    | Si<br>Archaeolo<br>Import | ,            | Listed<br>Building |                         | Nature Imp      | orovement<br>Areas          | River Bir<br>Corridor | ket                  |                 | PDL                |         |
| Remov    | ve SHLAA<br>2022 |                    | ·                         | Overall com  | <u>nments</u>      |                         |                 |                             |                       |                      | I               |                    |         |
|          |                  | Suitable           |                           |              | 1 : The site is i  |                         |                 |                             |                       |                      |                 |                    |         |
|          | A                | vailable           |                           | _            | nould be retained  | ,                       | •               | ,                           | , 11010 13            |                      | mative on       | прюутноги          | Sites   |
|          | Del              | liverable          | No                        |              |                    |                         |                 |                             |                       |                      |                 |                    |         |
|          | Deve             | elopable           | No                        |              |                    |                         |                 |                             |                       |                      |                 |                    |         |
| Delivery | <u>Years</u>     |                    |                           |              |                    |                         |                 |                             |                       |                      |                 |                    |         |
| -5 years | <u> </u>         |                    |                           |              | <u>Years 6-15</u>  |                         |                 |                             |                       |                      |                 |                    |         |
| 021/22   | 2022/23          | 202                | 3/24 2024/2               | 5 2025/26    | 2026/27            | 2027/28                 | 2028/29         | 2029/30                     | 2030/31               | 2031/32              | 2032/33         | 2033/34            | 2034/35 |
|          |                  |                    |                           |              |                    |                         |                 |                             |                       |                      |                 |                    |         |