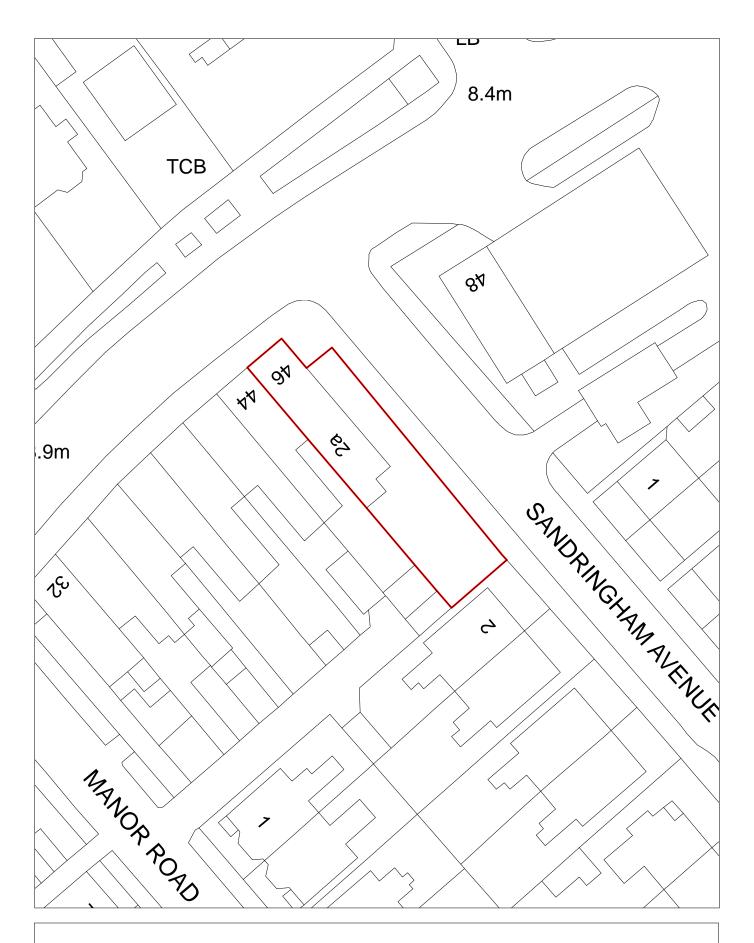

**®** 

| Site F   | Reference         | 401              | Responded<br>to           | d 🗆 V               | VGC site □                      | Local F<br>Allocat   |                 | LP Refe                    | erence E   | MP-SA3.1          |                      | Include<br>Traject | d in 🗌  | BF |
|----------|-------------------|------------------|---------------------------|---------------------|---------------------------------|----------------------|-----------------|----------------------------|------------|-------------------|----------------------|--------------------|---------|----|
| Site A   | Address           |                  | 401 North o<br>Trading Es | of PK Comme<br>tate | ercial, North                   | Regene               | eration<br>Area |                            |            |                   |                      | ttlement<br>ea     | Area 3  |    |
| Site ca  | apacity 0         |                  | Site Size (I              | na) 0.445           |                                 |                      |                 |                            |            |                   | Oita Tu              | F                  | MP      | _  |
| Densi    | ity Zone O        | utside of l      | Density Zon               | е                   | \                               | √iability Zone       | Zone 2          |                            |            |                   | Site Ty <sub>l</sub> | pe –               |         |    |
| Curr     | rent land Va      | acant emp        | oloyment lar              | nd                  |                                 | Surrounding land use |                 | al to east a<br>153 Motory |            | ; vacant en<br>st | nploymen             | t land to          |         |    |
| Local    | Nature Area       | □ s              | SSI 🗆 F                   | Z3                  | % in FLZ 3                      | Conse                | rvation Are     | a 🗆 (                      | Green Belt |                   |                      |                    |         |    |
|          | WeBs1             |                  | Archaeolo                 | Site of Dogical     | Listed<br>Building              |                      | Nature Im       | provement<br>Areas         |            |                   |                      | PDI                | _ 🗸     |    |
| Remo     | ove SHLAA<br>2022 |                  |                           | Overall con         | <u>nments</u>                   |                      |                 |                            |            |                   |                      |                    |         |    |
|          |                   | Suitable         | No                        |                     | 1 states: This<br>the M53 in Wi |                      |                 |                            |            |                   |                      |                    |         |    |
|          | A                 | <i>Nvailable</i> | No                        |                     | of the site, it is              |                      |                 |                            |            |                   |                      | •                  |         |    |
|          | De                | liverable        | No                        |                     |                                 |                      |                 |                            |            |                   |                      |                    |         |    |
|          | Dev               | elopable         | No                        |                     |                                 |                      |                 |                            |            |                   |                      |                    |         |    |
| Delivery | <u> Years</u>     |                  |                           |                     |                                 |                      |                 |                            |            |                   |                      |                    |         | 4  |
| -5 years | <u>s</u>          |                  |                           |                     | <b>Years 6-15</b>               |                      |                 |                            |            |                   |                      |                    |         |    |
| 2021/22  | 2022/23           | 2023             | 3/24 2024/2               | 25 2025/26          | 2026/27                         | 2027/28              | 2028/29         | 2029/30                    | 2030/31    | 2031/32           | 2032/33              | 2033/34            | 2034/35 |    |
|          |                   |                  |                           |                     |                                 |                      |                 |                            |            |                   |                      |                    |         |    |

| to                                    | sponded                                                  | Local Pl<br>Allocatio |                                      | rence EMP-SA3.1                | Include<br>Traject | ed in  BR |
|---------------------------------------|----------------------------------------------------------|-----------------------|--------------------------------------|--------------------------------|--------------------|-----------|
| Site Address SHLAA 0403 Cheshire Trac | S of Avalon Funeral Supplies, No<br>ding Estate          | orth Regener          | ration<br>Area                       |                                | Settlement<br>Area | Area 3    |
| Site capacity 0 Site                  | e Size (ha) 0.126                                        |                       |                                      |                                | O:4 - T F          | EMP       |
| Density Zone Outside of Dens          | sity Zone                                                | Viability Zone        | Zone 2                               |                                | Site Type          | -1411     |
| Current land Vacant employmuse        | nent land                                                | Surrounding land use  | Industrial to north south; M53 Motor | and east; vacant emway to west | ployment land to   |           |
| Local Nature Area SSSI                | FZ3 % in FLZ 3                                           | Conserv               | /ation Area ☐ (                      | Green Belt □                   |                    |           |
| WeBs1 ☐<br>Ar                         | Site of ☐ Listed<br>rchaeological Building<br>Importance | L N                   | Nature Improvement<br>Areas          |                                | PDI                |           |
| Remove SHLAA 2022                     | Overall comments                                         |                       |                                      |                                |                    |           |
| Suitable No                           | WELPS 2021 states: This proximity to the M53 in W        |                       |                                      |                                |                    |           |
| Available No                          | the context of the site, it is                           |                       |                                      |                                |                    |           |
| <b>Deliverable</b> No                 |                                                          |                       |                                      |                                |                    |           |
| <b>Developable</b> No                 |                                                          |                       |                                      |                                |                    |           |
| Delivery Years                        |                                                          |                       |                                      |                                |                    |           |
| 1-5 years                             | <b>Years 6-15</b>                                        |                       |                                      |                                |                    |           |
| 2021/22 2022/23 2023/24               | 2024/25 2025/26 2026/27                                  | 2027/28               | 2028/29 2029/30                      | 2030/31 2031/32                | 2032/33 2033/34    | 2034/35   |
|                                       |                                                          |                       |                                      |                                |                    |           |