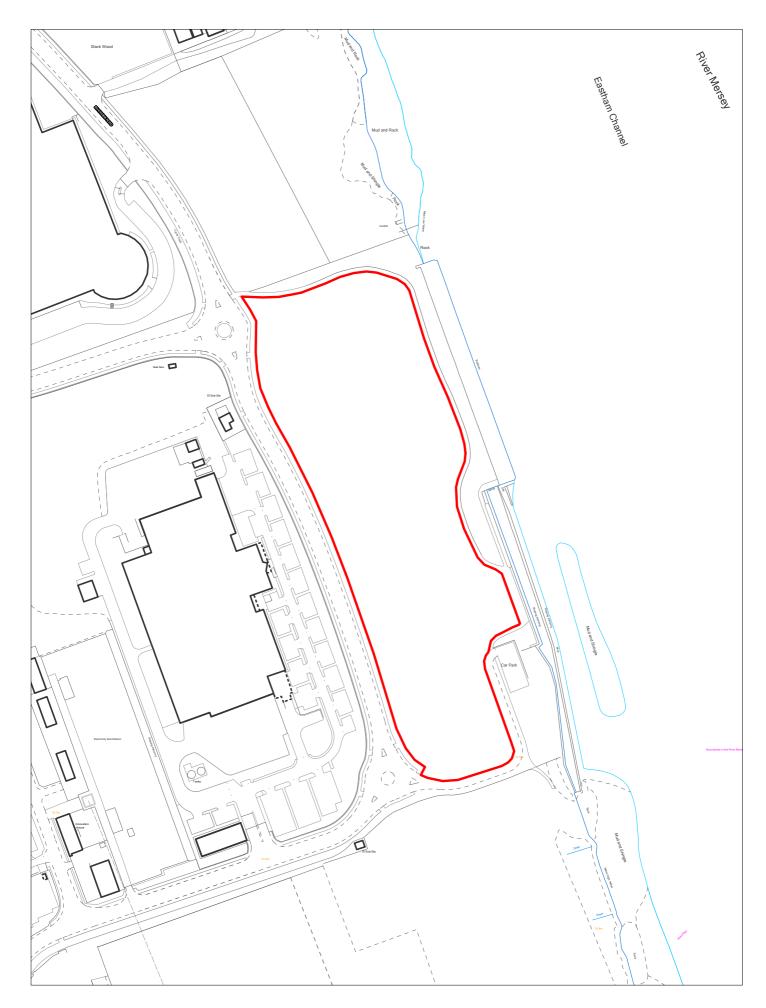

SHLAA 0403 S of Avalon Funeral Supplies, North Cheshire Trading Estate

| Site R   | Reference        | 407                | Responded to              |              | VGC site □         | Local F<br>Allocat      | _               | LP Refe                     | rence E               | MP-SA5.1             |                 | Include<br>Traject |         |
|----------|------------------|--------------------|---------------------------|--------------|--------------------|-------------------------|-----------------|-----------------------------|-----------------------|----------------------|-----------------|--------------------|---------|
| Site A   | ddress           | SHLAA (<br>Leasowe |                           | Peninsula E  | Business Park,     | Regene                  | eration<br>Area |                             |                       |                      | Se <sup>s</sup> |                    | Area 5  |
| Site ca  | pacity 0         |                    | Site Size (h              | a) 1.103     |                    |                         |                 |                             |                       |                      | Cita Tam        | . F                | MP      |
| Densit   | ty Zone Ou       | utside of          | Density Zone              | )            | V                  | iability Zone           | Zone 2          |                             |                       |                      | Site Typ        | be _               |         |
| Curr     | ent land Va      |                    | ner expansio              | n land at em | ipioyiricit        | Surrounding<br>land use | ,               | al to east a<br>al expansio |                       | ; river corr<br>west | idor to nor     | th;                |         |
| Local    | Nature Area      |                    | SSI 🗆 FZ                  | Z3 y         | % in FLZ 3 97      | .654 Conse              | rvation Are     | a 🗆 (                       | Green Belt            |                      |                 |                    |         |
|          | WeBs1            |                    | Si<br>Archaeolo<br>Import | ,            | Listed<br>Building |                         | Nature Imp      | orovement<br>Areas          | River Bir<br>Corridor | ket                  |                 | PDL                |         |
| Remov    | ve SHLAA<br>2022 |                    | ·                         | Overall com  | <u>nments</u>      |                         |                 |                             |                       |                      | I               |                    |         |
|          |                  | Suitable           |                           |              | 1 : The site is i  |                         |                 |                             |                       |                      |                 |                    |         |
|          | A                | vailable           |                           | _            | nould be retained  | ,                       | •               | ,                           | , 11010 13            |                      | mative on       | прюутноги          | Sites   |
|          | Del              | liverable          | No                        |              |                    |                         |                 |                             |                       |                      |                 |                    |         |
|          | Deve             | elopable           | No                        |              |                    |                         |                 |                             |                       |                      |                 |                    |         |
| Delivery | <u>Years</u>     |                    |                           |              |                    |                         |                 |                             |                       |                      |                 |                    |         |
| -5 years | <u> </u>         |                    |                           |              | <u>Years 6-15</u>  |                         |                 |                             |                       |                      |                 |                    |         |
| 021/22   | 2022/23          | 202                | 3/24 2024/2               | 5 2025/26    | 2026/27            | 2027/28                 | 2028/29         | 2029/30                     | 2030/31               | 2031/32              | 2032/33         | 2033/34            | 2034/35 |
|          |                  |                    |                           |              |                    |                         |                 |                             |                       |                      |                 |                    |         |