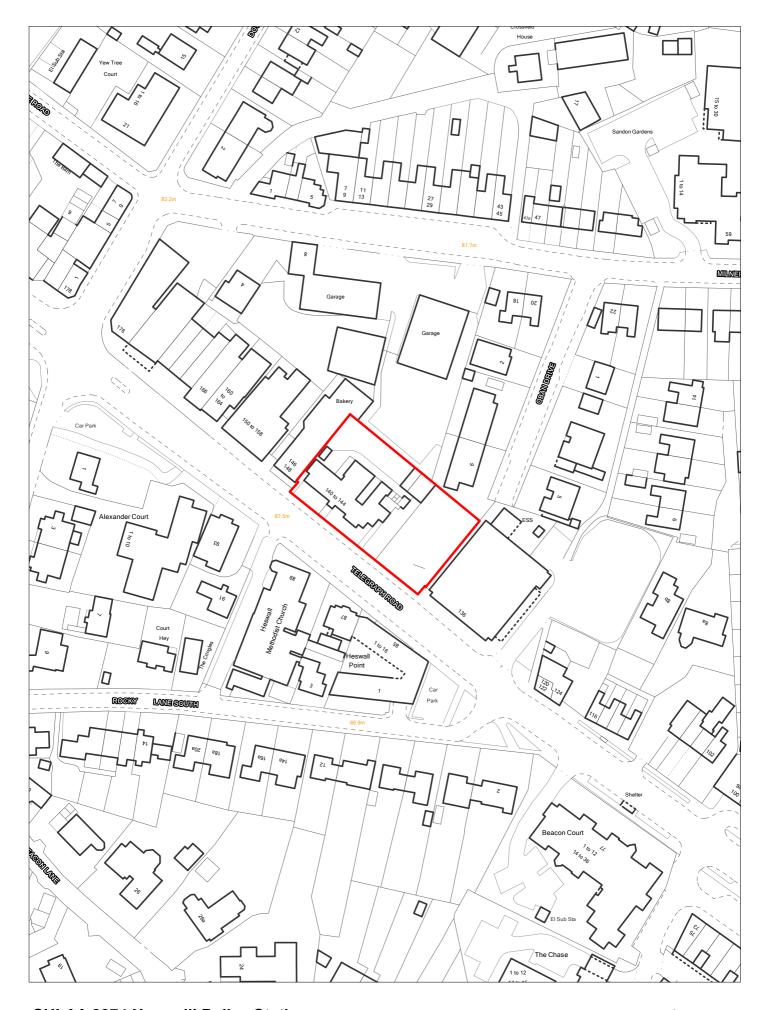

| to                                    | sponded                                                  | Local Pl<br>Allocatio |                                      | rence EMP-SA3.1                | Include<br>Traject | ed in  BR |
|---------------------------------------|----------------------------------------------------------|-----------------------|--------------------------------------|--------------------------------|--------------------|-----------|
| Site Address SHLAA 0403 Cheshire Trac | S of Avalon Funeral Supplies, No<br>ding Estate          | orth Regener          | ration<br>Area                       |                                | Settlement<br>Area | Area 3    |
| Site capacity 0 Site                  | e Size (ha) 0.126                                        |                       |                                      |                                | O:4 - T F          | EMP       |
| Density Zone Outside of Dens          | sity Zone                                                | Viability Zone        | Zone 2                               |                                | Site Type          | -1411     |
| Current land Vacant employmuse        | nent land                                                | Surrounding land use  | Industrial to north south; M53 Motor | and east; vacant emway to west | ployment land to   |           |
| Local Nature Area SSSI                | FZ3 % in FLZ 3                                           | Conserv               | /ation Area ☐ (                      | Green Belt □                   |                    |           |
| WeBs1 ☐<br>Ar                         | Site of ☐ Listed<br>rchaeological Building<br>Importance | L N                   | Nature Improvement<br>Areas          |                                | PDI                |           |
| Remove SHLAA 2022                     | Overall comments                                         |                       |                                      |                                |                    |           |
| Suitable No                           | WELPS 2021 states: This proximity to the M53 in W        |                       |                                      |                                |                    |           |
| Available No                          | the context of the site, it is                           |                       |                                      |                                |                    |           |
| <b>Deliverable</b> No                 |                                                          |                       |                                      |                                |                    |           |
| <b>Developable</b> No                 |                                                          |                       |                                      |                                |                    |           |
| Delivery Years                        |                                                          |                       |                                      |                                |                    |           |
| 1-5 years                             | <b>Years 6-15</b>                                        |                       |                                      |                                |                    |           |
| 2021/22 2022/23 2023/24               | 2024/25 2025/26 2026/27                                  | 2027/28               | 2028/29 2029/30                      | 2030/31 2031/32                | 2032/33 2033/34    | 2034/35   |
|                                       |                                                          |                       |                                      |                                |                    |           |

SHLAA 0403 S of Avalon Funeral Supplies, North Cheshire Trading Estate

| Site R   | Reference        | 407                | Responded to              |              | VGC site □         | Local F<br>Allocat      | _               | LP Refe                     | rence E               | MP-SA5.1             |                 | Include<br>Traject |         |
|----------|------------------|--------------------|---------------------------|--------------|--------------------|-------------------------|-----------------|-----------------------------|-----------------------|----------------------|-----------------|--------------------|---------|
| Site A   | ddress           | SHLAA (<br>Leasowe |                           | Peninsula E  | Business Park,     | Regene                  | eration<br>Area |                             |                       |                      | Se <sup>s</sup> |                    | Area 5  |
| Site ca  | pacity 0         |                    | Site Size (h              | a) 1.103     |                    |                         |                 |                             |                       |                      | Cita Tam        | . F                | MP      |
| Densit   | ty Zone Ou       | utside of          | Density Zone              | )            | V                  | iability Zone           | Zone 2          |                             |                       |                      | Site Typ        | be _               |         |
| Curr     | ent land Va      |                    | ner expansio              | n land at em | ipioyiricit        | Surrounding<br>land use | ,               | al to east a<br>al expansio |                       | ; river corr<br>west | idor to nor     | th;                |         |
| Local    | Nature Area      |                    | SSI 🗆 FZ                  | Z3 y         | % in FLZ 3 97      | .654 Conse              | rvation Are     | a 🗆 (                       | Green Belt            |                      |                 |                    |         |
|          | WeBs1            |                    | Si<br>Archaeolo<br>Import | ,            | Listed<br>Building |                         | Nature Imp      | orovement<br>Areas          | River Bir<br>Corridor | ket                  |                 | PDL                |         |
| Remov    | ve SHLAA<br>2022 |                    | ·                         | Overall com  | <u>nments</u>      |                         |                 |                             |                       |                      | I               |                    |         |
|          |                  | Suitable           |                           |              | 1 : The site is i  |                         |                 |                             |                       |                      |                 |                    |         |
|          | A                | vailable           |                           | _            | nould be retained  | ,                       | •               | ,                           | , 11010 13            |                      | mative on       | прюутноги          | Sites   |
|          | Del              | liverable          | No                        |              |                    |                         |                 |                             |                       |                      |                 |                    |         |
|          | Deve             | elopable           | No                        |              |                    |                         |                 |                             |                       |                      |                 |                    |         |
| Delivery | <u>Years</u>     |                    |                           |              |                    |                         |                 |                             |                       |                      |                 |                    |         |
| -5 years | <u> </u>         |                    |                           |              | <u>Years 6-15</u>  |                         |                 |                             |                       |                      |                 |                    |         |
| 021/22   | 2022/23          | 202                | 3/24 2024/2               | 5 2025/26    | 2026/27            | 2027/28                 | 2028/29         | 2029/30                     | 2030/31               | 2031/32              | 2032/33         | 2033/34            | 2034/35 |
|          |                  |                    |                           |              |                    |                         |                 |                             |                       |                      |                 |                    |         |