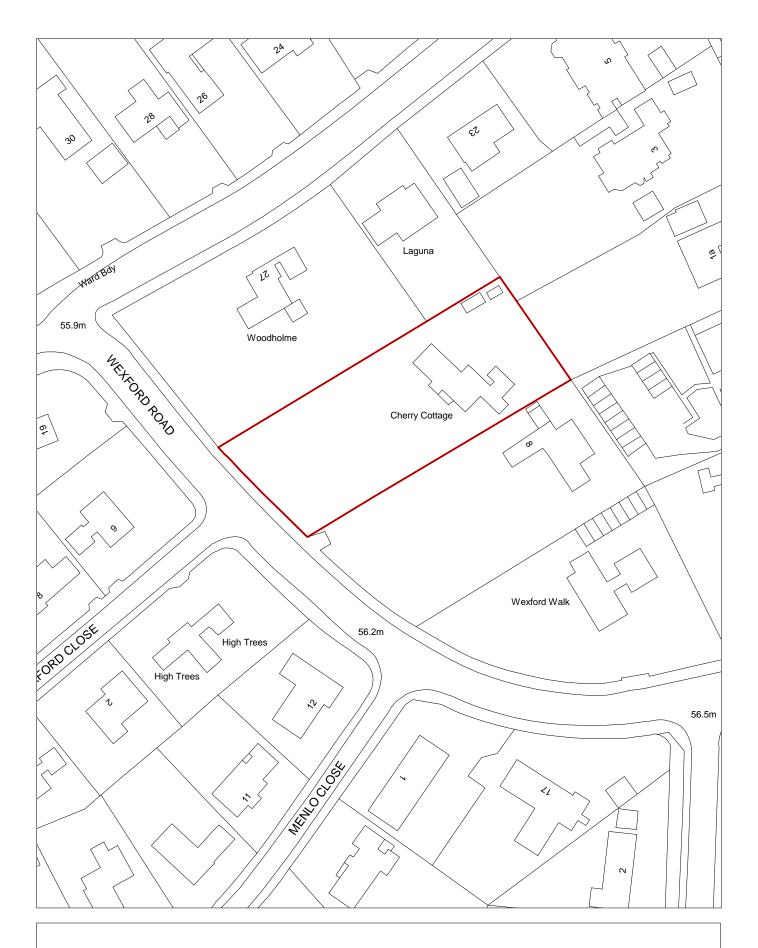

|        |
| Delivery Years            |                               |                                    |                   |                       |                 |                    |            |                 |                |                     |        |
| 1 E vooro                 |                               | V                                  | 'ears 6-15        |                       |                 |                    |            |                 |                |                     |        |
| <u>1-5 years</u>          |                               | -                                  | <u>ears 0-15</u>  |                       |                 |                    |            |                 |                |                     |        |



# SHLAA Ref: 5219 Cherry Cottage, Wexford Road, Oxton



| Site Reference 5220 Responded WGC site                               | e Local Pla<br>Allocatio                      |                             | erence              | Includ<br>Trajed    | led in □ B |
|----------------------------------------------------------------------|-----------------------------------------------|-----------------------------|---------------------|---------------------|------------|
| Site Address SHLAA 5220 32 Gorse Lane, Newton                        | Regener                                       | ation<br>Area               |                     | Settlement<br>Area  | Area 6     |
| Site capacity 2 Site Size (ha) 0.600                                 |