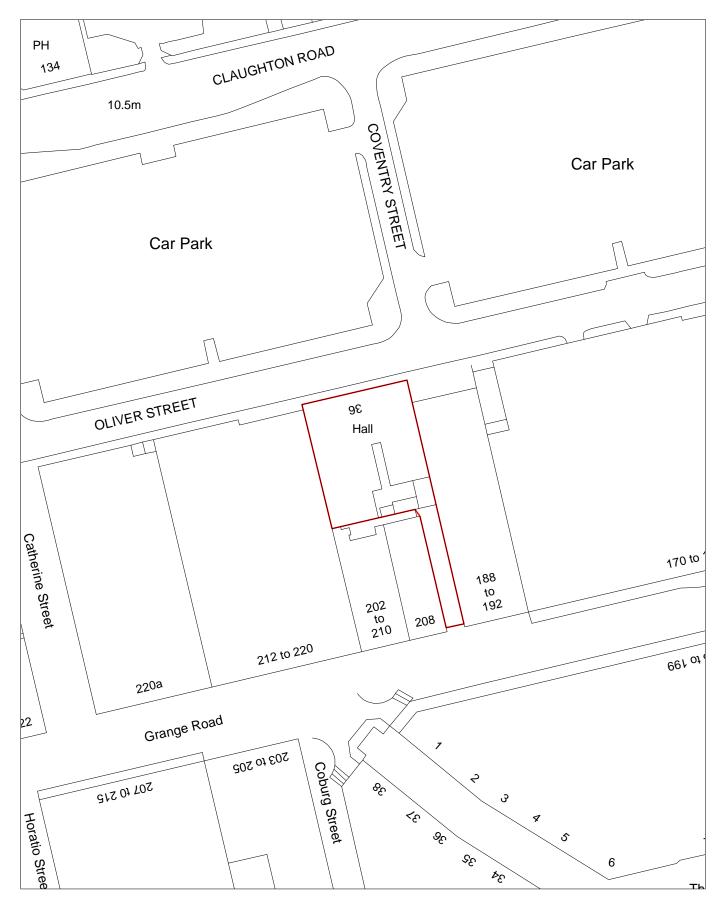

|
|                      |                      |                      |                  |             |                                |                        |                    |             |            |          |          |                    |         |
| Delivery             | Years                |                      |                  |             |                                |                        |                    |             |            |          |          |                    |         |
| Delivery<br>-5 years |                      | 2023                 | □<br>3/24 2024/2 |             | Years 6-15<br>2026/27          | 2027/28                | 2028/29            | 2029/30     |            |          | 2032/33  |                    | 2034/35 |



SHLAA 4098 - The Birkenhead Guild Hall, Oliver Street



| Site Reference 4099 Responded WGC site to                                                       | Allocation                                                                                       | Included in ☐ B        |
|-------------------------------------------------------------------------------------------------|--------------------------------------------------------------------------------------------------|------------------------|
| Site Address SHLAA 4099 Hollins Hey Hotel, Victoria Road New Brighton                           | Regeneration Area RA10 - New Brighton                                                            | Settlement Area 1 Area |
| Site capacity 14 Site Size (ha) 0.069  Density Zone Transit Area (5