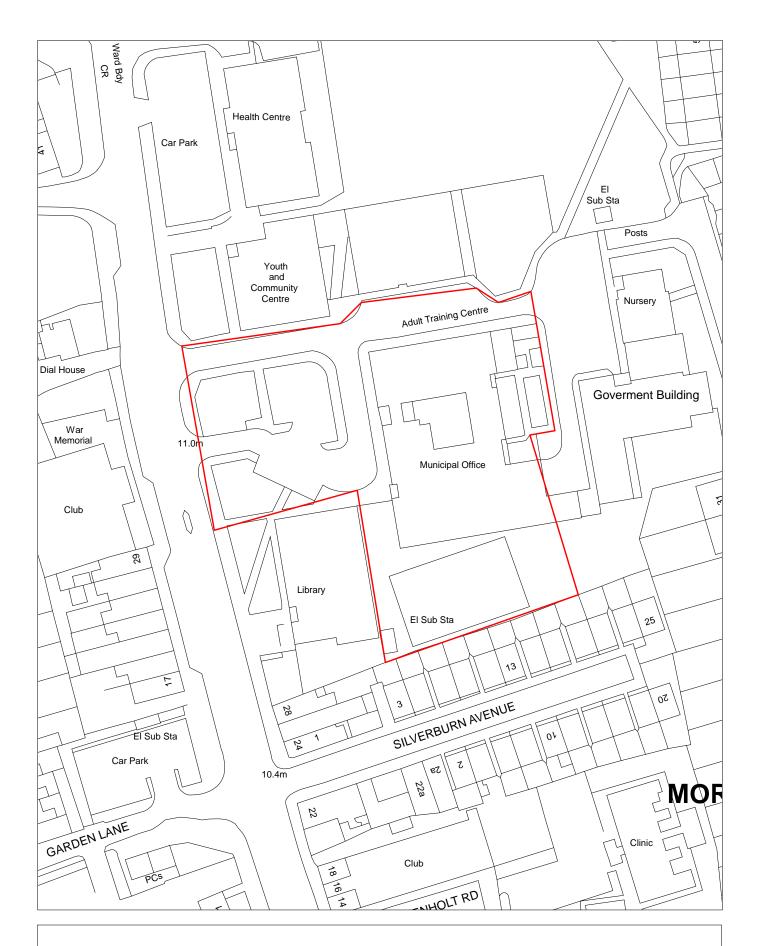

|                                 |                        |                        |                               |
| Developable No                               |                                 |                        |                        |                               |
| Delivery Years                               |                                 |                        |                        |                               |
| 1-5 <u>years</u>                             | <u>Years 6-15</u>               |                        |                        |                               |
| 2021/22 2022/23 2023/24 2024/2               | 25 2025/26 2026/27              | 2027/28 2028/29 2      | 2029/30 2030/31 20     | 31/32 2032/33 2033/34 2034/35 |



# SHLAA Ref: 5208 Former Municipal Building s, Pasture Road, Moreton



| Site Reference 5211 Responded WGC site Local Plan LP Reference Allocation                                                                                                            | Include<br>Traject | ed in D BR |
|--------------------------------------------------------------------------------------------------------------------------------------------------------------------------------------|--------------------|------------|
| Site Address SHLAA 5211 2 Palm Grove, Claughton Regeneration Area                                                                                                                    | Settlement<br>Area | Area 3     |
| Site capacity 1 Site Size (ha) 0.230