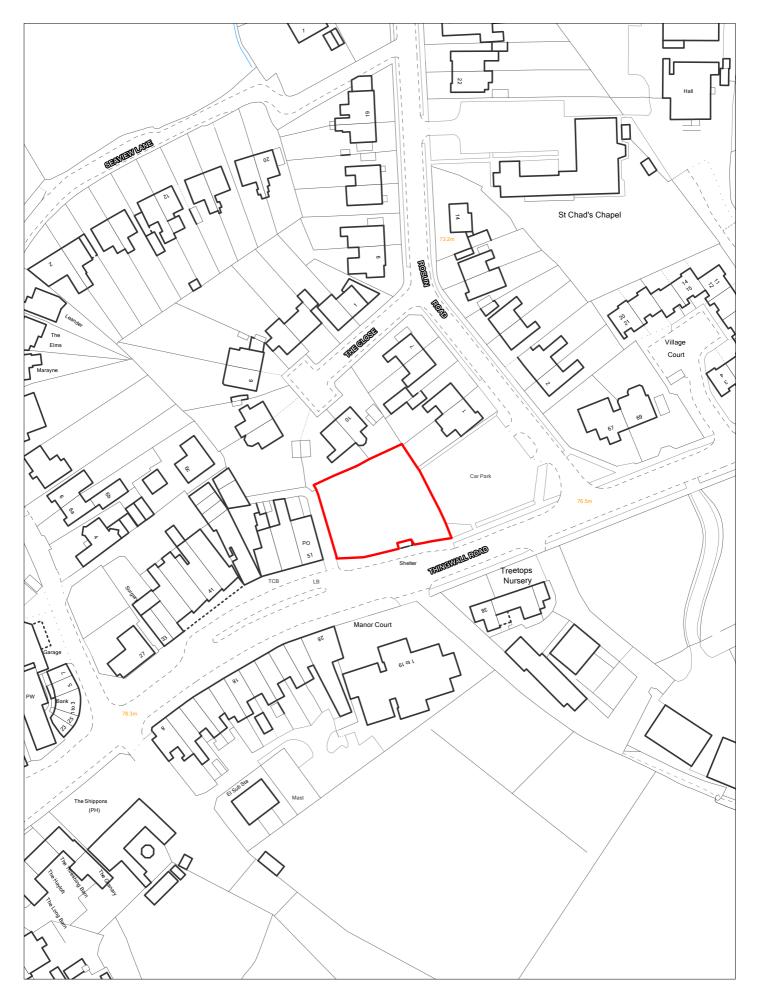

SHLAA 0403 S of Avalon Funeral Supplies, North Cheshire Trading Estate

| Site R   | Reference        | 407                | Responded to              |              | VGC site □         | Local F<br>Allocat      | _               | LP Refe                     | rence E               | MP-SA5.1             |                 | Include<br>Traject |         |
|----------|------------------|--------------------|---------------------------|--------------|--------------------|-------------------------|-----------------|-----------------------------|-----------------------|----------------------|-----------------|--------------------|---------|
| Site A   | ddress           | SHLAA (<br>Leasowe |                           | Peninsula E  | Business Park,     | Regene                  | eration<br>Area |                             |                       |                      | Se <sup>s</sup> |                    | Area 5  |
| Site ca  | pacity 0         |                    | Site Size (h              | a) 1.103     |                    |                         |                 |                             |                       |                      | Cita Tam        | . F                | MP      |
| Densit   | ty Zone Ou       | utside of          | Density Zone              | )            | V                  | iability Zone           | Zone 2          |                             |                       |                      | Site Typ        | be _               |         |
| Curr     | ent land Va      |                    | ner expansio              | n land at em | ipioyiricit        | Surrounding<br>land use | ,               | al to east a<br>al expansio |                       | ; river corr<br>west | idor to nor     | th;                |         |
| Local    | Nature Area      |                    | SSI 🗆 FZ                  | Z3 y         | % in FLZ 3 97      | .654 Conse              | rvation Are     | a 🗆 (                       | Green Belt            |                      |                 |                    |         |
|          | WeBs1            |                    | Si<br>Archaeolo<br>Import | ,            | Listed<br>Building |                         | Nature Imp      | orovement<br>Areas          | River Bir<br>Corridor | ket                  |                 | PDL                |         |
| Remov    | ve SHLAA<br>2022 |                    | ·                         | Overall com  | <u>nments</u>      |                         |                 |                             |                       |                      | I               |                    |         |
|          |                  | Suitable           |                           |              | 1 : The site is i  |                         |                 |                             |                       |                      |                 |                    |         |
|          | A                | vailable           |                           | _            | nould be retained  | ,                       | •               | ,                           | , 11010 13            |                      | mative on       | прюутноги          | Sites   |
|          | Del              | liverable          | No                        |              |                    |                         |                 |                             |                       |                      |                 |                    |         |
|          | Deve             | elopable           | No                        |              |                    |                         |                 |                             |                       |                      |                 |                    |         |
| Delivery | <u>Years</u>     |                    |                           |              |                    |                         |                 |                             |                       |                      |                 |                    |         |
| -5 years | <u> </u>         |                    |                           |              | <u>Years 6-15</u>  |                         |                 |                             |                       |                      |                 |                    |         |
| 021/22   | 2022/23          | 202                | 3/24 2024/2               | 5 2025/26    | 2026/27            | 2027/28                 | 2028/29         | 2029/30                     | 2030/31               | 2031/32              | 2032/33         | 2033/34            | 2034/35 |
|          |                  |                    |                           |              |                    |                         |                 |                             |                       |                      |                 |                    |         |