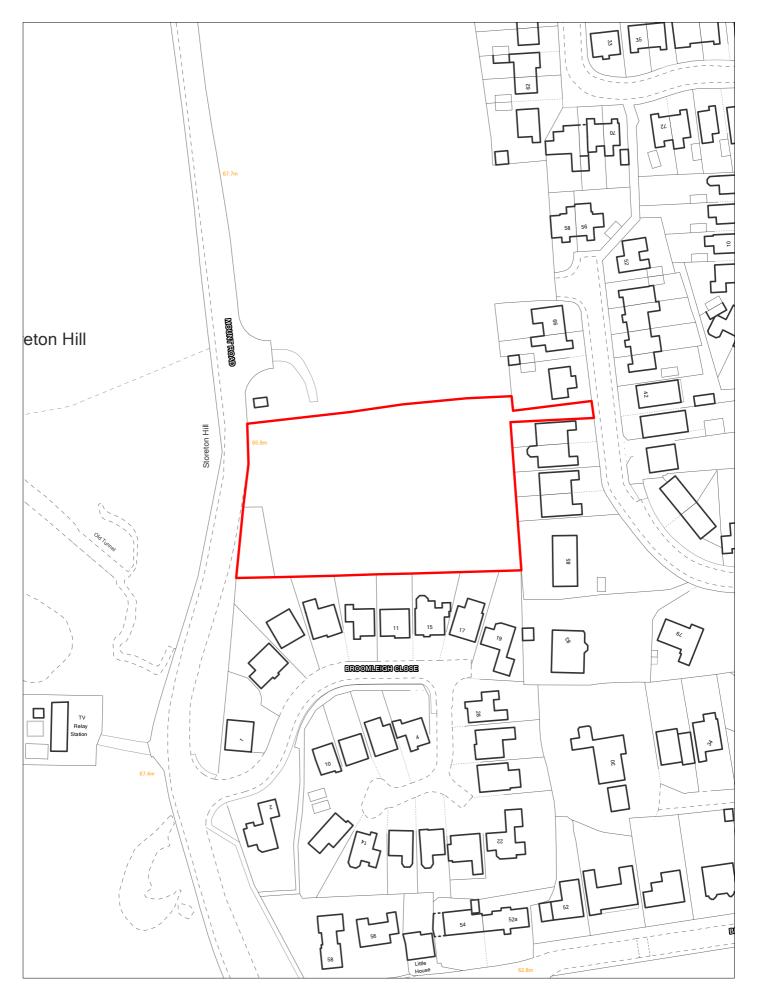

| 2022/23 2023/24 2024/25 2025/26 2026/27                | 2027/28 2028/29       | 2029/30 2030/31 2031/32     | 2032/33 2033/34   | 2034/35         |







| Site Reference 1615 Responded WGC site to                                                        | Local Plan Allocation                                 | LP Reference LGS-                      | SA4.1 Included in BI          |
|--------------------------------------------------------------------------------------------------|-------------------------------------------------------|----------------------------------------|-------------------------------|
| Site Address SHLAA 1615 Land at Monks Way, Bebington                                             | Regeneration Area                                     |                                        | Settlement Area 4 Area        |
| Site capacity 5 Site Size (ha) 0.481  Density Zone Suburban Area (min 40dph)                     | Via