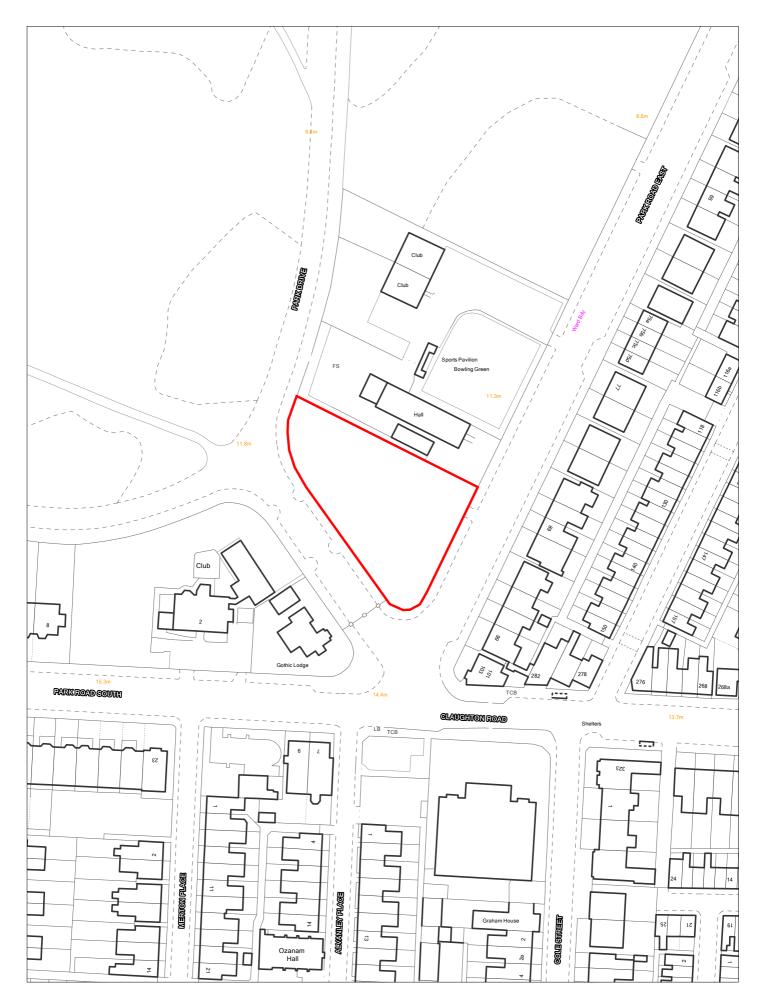

|                   | <b>Years 6-15</b>           |                 |                        |                |                   |            |             |           |                    |          |     |
| 2021/22 2022/2   | 3 202            | 23/24 20     | 24/25                       | 2025/26           | 2026/27                     | 20              | 27/28                  | 2028/29        | 2029/30           | 2030/31    | 2031/32     | 2032/33   | 2033/34            | 2034/35  |     |
|                  |                  |              |                             |                   |                             |                 |                        |                |                   |            |             |           |                    |          |     |



SHLAA 1402 Opposite 89 to 99 Park Road East, Birkenhead

**®** 

| $\Lambda_{reg}$