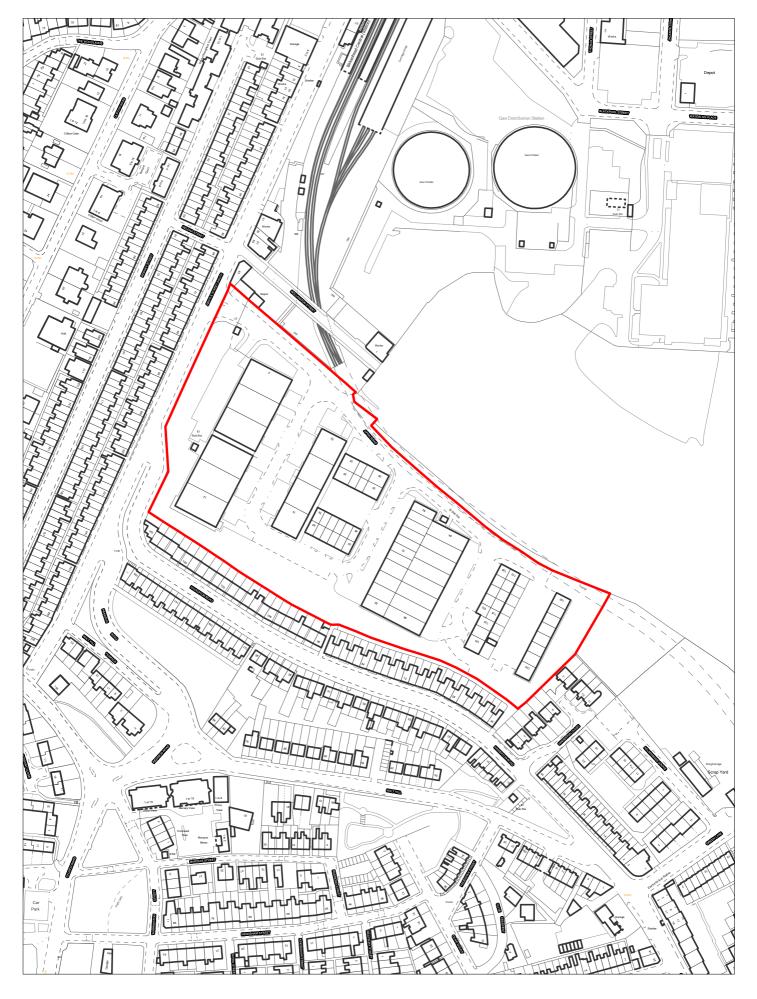

SHLAA 0398 Land at Queen Elizabeth Dock, Manchester Ship Canal Scale 1:2500

| Site Reference   |                | to     | sponded                         |             | VGC site □                 | A                 | Local Pla |               | LP Refe            | rence El   | MP-SA4.5                   |            | Include<br>Traject | ed in  ory | BRF 🔽 |
|------------------|----------------|--------|---------------------------------|-------------|----------------------------|-------------------|-----------|---------------|--------------------|------------|----------------------------|------------|--------------------|------------|-------|
| Site Address     | SHLAA<br>Canal | 0400   | Former T                        | ank Farm,   | Manchester                 | Ship F            | Regener   | ation<br>Area |                    |            |                            |            | ettlement<br>rea   | Area 4     |       |
| Site capacity    | )              | Site   | e Size (ha)                     | 9.285       |                            |                   |           |               |                    |            |                            | Cito Tv    | "no F              | EMP        |       |
| Density Zone     | Outside o      | f Dens | sity Zone                       |             |                            | Viability         | Zone      | Zone 4        |                    |            |                            | Site Ty    | pe =               |            |       |
| Current land use | Cleared fo     | ormer  | canal-side                      | e tank farm |                            | Surrou<br>land us | _         |               |                    |            | north; Ship<br>sluice to s |            | east;              |            |       |
| Local Nature Are | a 🗆            | SSSI   | □ FZ3                           | 3           | % in FLZ 3                 |                   | Conserv   | ation Area    | a 🗆 (              | Green Belt |                            |            |                    |            |       |
| WeBs             | s1             | А      | Site<br>rchaeologio<br>Importar | cal         | Listed<br>Building         |                   | ١         | lature Imp    | orovement<br>Areas |            |                            |            | PDI                | _ 🗸        |       |
| Remove SHLAA     |                |        | <u>O</u>                        | verall com  | <u>iments</u>              |                   |           |               |                    |            |                            |            |                    |            | _     |
|                  | Suitabl        | e No   |                                 |             | 1: Recomme<br>spread of en |                   |           | •             |                    |            | nsidered fo                | r allocati | on for emp         | oloyment   |       |
|                  | Availabl       | e No   |                                 |             |                            | . ,               |           |               | J                  |            |                            |            |                    |            |       |
| D                | eliverabl      | e No   |                                 |             |                            |                   |           |               |                    |            |                            |            |                    |            |       |
| De               | velopabl       | e No   |                                 |             |                            |                   |           |               |                    |            |                            |            |                    |            |       |
| Delivery Years   |                |        |                                 |             |                            |                   |           |               |                    |            |                            |            |                    |            | 4     |
| 1-5 years        |                |        |                                 |             | <b>Years 6-15</b>          |                   |           |               |                    |            |                            |            |                    |            |       |
| 2021/22 2022/2   | 202            | 23/24  | 2024/25                         | 2025/26     | 2026/27                    | 202               | 27/28     | 2028/29       | 2029/30            | 2030/31    | 2031/32                    | 2032/3     | 3 2033/34          | 2034/35    |       |
|                  |                |        |                                 |             |                            |                   |           |               |                    |            |                            |            |                    |            |       |