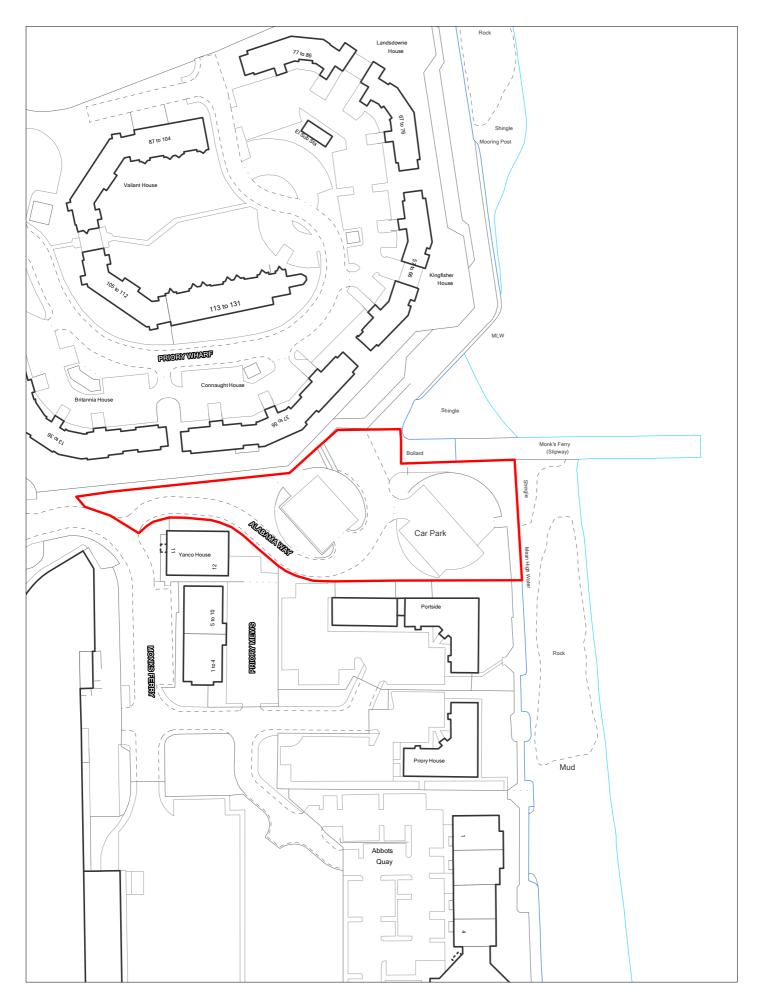

SHLAA 0421 Land at Tower Wharf, Twelve Quays

Ø

| Site F                              | Reference        | 425 F                       | Responded<br>o                 | V           | VGC site □         | Local  <br>Alloca             |                    | LP Refe            | rence E    | MP-RA7.1                     |                      | Include<br>Traject | ed in   ory |
|-------------------------------------|------------------|-----------------------------|--------------------------------|-------------|--------------------|-------------------------------|--------------------|--------------------|------------|------------------------------|----------------------|--------------------|-------------|
| Site A                              | Address          | SHLAA 04                    | 25 Kerns Wa                    | arehouse, ( | Cleveland          | Regen                         | eration RA<br>Area | 7 - Hamilto        | on Park    |                              |                      | ttlement<br>ea     | Area 2      |
| Site ca                             | apacity 0        | S                           | Site Size (ha                  | 0.979       |                    |                               |                    |                    |            |                              | O:4 - T-             |                    | MP.         |
| Density Zone Waterfront (min 70dph) |                  |                             |                                |             |                    | Viability Zone                | Zone 1             |                    |            |                              | Site Ty <sub>l</sub> | pe -               | .1011       |
| Curr                                |                  | erelict 2-sto<br>d hardstan | rey warehoເ<br>ding            | use and vad | cant land          | Surrounding<br>land use       |                    |                    |            | th; Police C<br>e and distri | -                    | uite to            |             |
| Local                               | Nature Area      |                             | SI 🗆 FZ3                       | 3           | % in FLZ 3         | Conse                         | rvation Are        | a 🗆 (              | Green Belt |                              |                      |                    |             |
|                                     | WeBs1            |                             | Site<br>Archaeologi<br>Importa | cal         | Listed<br>Building |                               | Nature Imp         | orovement<br>Areas |            |                              |                      | PDI                | _ 🗸         |
| Remo                                | ve SHLAA<br>2022 | <b>✓</b>                    | •                              | verall com  | <u>nments</u>      |                               |                    |                    |            |                              |                      |                    |             |
|                                     |                  | Suitable N                  |                                |             |                    | nardstanding.<br>mployment de |                    |                    | he site: 2 | . Good Qua                   | ality Site.          | The site p         | roposed     |
|                                     | A                | vailable N                  |                                | bo anocat   | ou 101 110W 01     | mpioymont do                  | voiopinion         |                    |            |                              |                      |                    |             |
|                                     | Del              | iverable N                  | 0                              |             |                    |                               |                    |                    |            |                              |                      |                    |             |
|                                     | Deve             | elopable N                  | 0                              |             |                    |                               |                    |                    |            |                              |                      |                    |             |
| Delivery                            | / Years          |                             |                                |             |                    |                               |                    |                    |            |                              |                      |                    |             |
| -5 years                            | <u>s</u>         |                             |                                |             | <b>Years 6-15</b>  |                               |                    |                    |            |                              |                      |                    |             |
| 2021/22                             | 2022/23          | 2023/2                      | 24 2024/25                     | 2025/26     | 2026/27            | 2027/28                       | 2028/29            | 2029/30            | 2030/31    | 2031/32                      | 2032/33              | 2033/34            | 2034/35     |
|                                     |                  |                             |                                |             |                    |                               |                    |                    |            |                              |                      |                    |             |