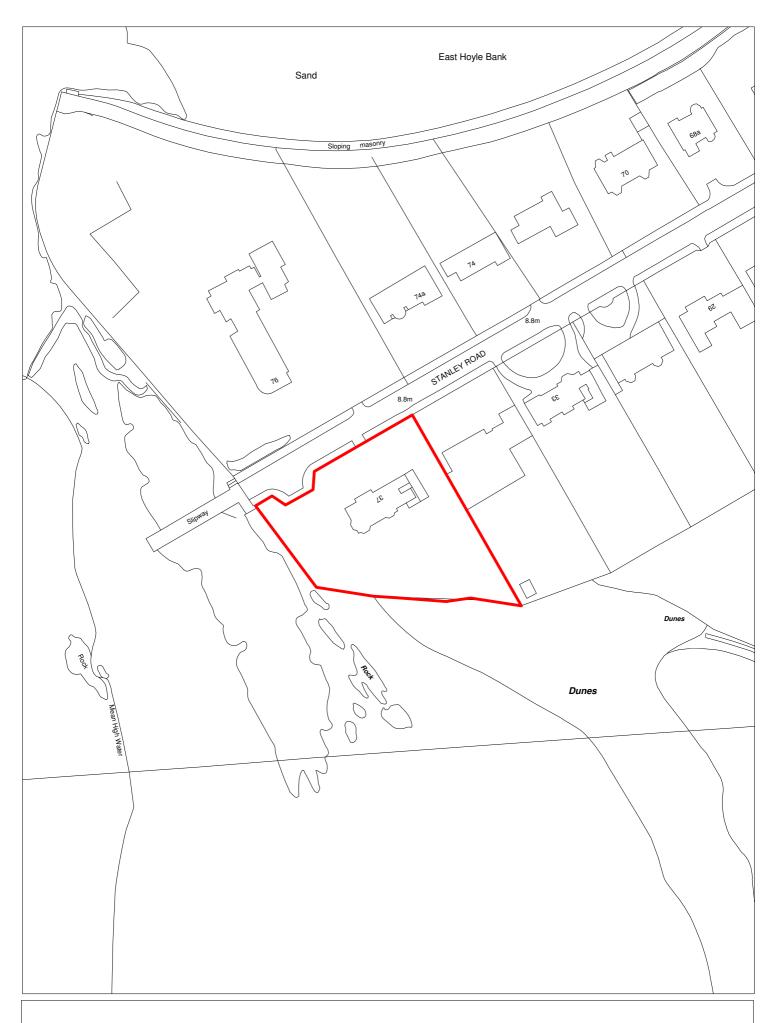

| 4 2034/35 |



| Site Reference   | 1402             | Respor<br>to | nded                        |                   | /GC site □                  |                 | Local Pl<br>Allocation |                | LP Refe           | erence     |             |           | Include<br>Traject | ed in _  | BRF |
|------------------|------------------|--------------|-----------------------------|-------------------|-----------------------------|-----------------|------------------------|----------------|-------------------|------------|-------------|-----------|--------------------|----------|-----|
| Site Address     | SHLAA<br>Birkenh |              | posite                      | 89 to 99 Pa       | ark Road Ea                 | ast,            | Regener                | ration<br>Area |                   |