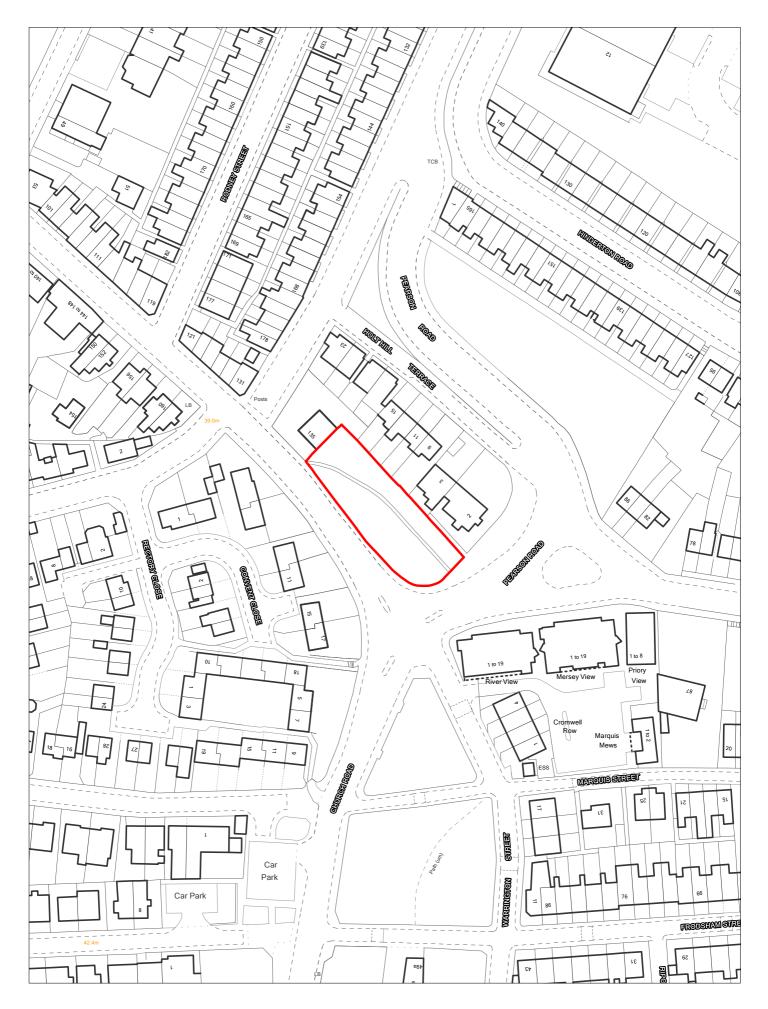

**®** 

| Site F   | Reference         | 401              | Responded<br>to           | d 🗆 V               | VGC site □                      | Local F<br>Allocat   |                 | LP Refe                    | erence E   | MP-SA3.1          |                      | Include<br>Traject | d in 🗌  | BF |
|----------|-------------------|------------------|---------------------------|---------------------|---------------------------------|----------------------|-----------------|----------------------------|------------|-------------------|----------------------|--------------------|---------|----|
| Site A   | Address           |                  | 401 North o<br>Trading Es | of PK Comme<br>tate | ercial, North                   | Regene               | eration<br>Area |                            |            |                   |                      | ttlement<br>ea     | Area 3  |    |
| Site ca  | apacity 0         |                  | Site Size (I              | na) 0.445           |                                 |                      |                 |                            |            |                   | Oita Tu              | F                  | MP      | _  |
| Densi    | ity Zone O        | utside of l      | Density Zon               | е                   | \                               | √iability Zone       | Zone 2          |                            |            |                   | Site Ty <sub>l</sub> | pe –               |         |    |
| Curr     | rent land Va      | acant emp        | oloyment lar              | nd                  |                                 | Surrounding land use |                 | al to east a<br>153 Motory |            | ; vacant en<br>st | nploymen             | t land to          |         |    |
| Local    | Nature Area       | □ s              | SSI 🗆 F                   | Z3                  | % in FLZ 3                      | Conse                | rvation Are     | a 🗆 (                      | Green Belt |                   |                      |                    |         |    |
|          | WeBs1             |                  | Archaeolo                 | Site of Dogical     | Listed<br>Building              |                      | Nature Im       | provement<br>Areas         |            |                   |                      | PDI                | _ 🗸     |    |
| Remo     | ove SHLAA<br>2022 |                  |                           | Overall con         | <u>nments</u>                   |                      |                 |                            |            |                   |                      |                    |         |    |
|          |                   | Suitable         | No                        |                     | 1 states: This<br>the M53 in Wi |                      |                 |                            |            |                   |                      |                    |         |    |
|          | A                 | <i>Nvailable</i> | No                        |                     | of the site, it is              |                      |                 |                            |            |                   |                      | •                  |         |    |
|          | De                | liverable        | No                        |                     |                                 |                      |                 |                            |            |                   |                      |                    |         |    |
|          | Dev               | elopable         | No                        |                     |                                 |                      |                 |                            |            |                   |                      |                    |         |    |
| Delivery | <u> Years</u>     |                  |                           |                     |                                 |                      |                 |                            |            |                   |                      |                    |         | 4  |
| -5 years | <u>s</u>          |                  |                           |                     | <b>Years 6-15</b>               |                      |                 |                            |            |                   |                      |                    |         |    |
| 2021/22  | 2022/23           | 2023             | 3/24 2024/2               | 25 2025/26          | 2026/27                         | 2027/28              | 2028/29         | 2029/30                    | 2030/31    | 2031/32           | 2032/33              | 2033/34            | 2034/35 |    |
|          |                   |                  |                           |                     |                                 |                      |                 |                            |            |                   |                      |                    |         |    |

| to                                    | sponded                                                  | Local Pl<br>Allocatio |                                      | rence EMP-SA3.1                | Include<br>Traject | ed in  BR |
|---------------------------------------|----------------------------------------------------------|-----------------------|--------------------------------------|--------------------------------|--------------------|-----------|
| Site Address SHLAA 0403 Cheshire Trac | S of Avalon Funeral Supplies, No<br>ding Estate          | orth Regener          | ration<br>Area                       |                                | Settlement<br>Area | Area 3    |
| Site capacity 0 Site                  | e Size (ha) 0.126                                        |                       |                                      |                                | O:4 - T F          | EMP       |
| Density Zone Outside of Dens          | sity Zone                                                | Viability Zone        | Zone 2                               |                                | Site Type          | -1411     |
| Current land Vacant employmuse        | nent land                                                | Surrounding land use  | Industrial to north south; M53 Motor | and east; vacant emway to west | ployment land to   |           |
| Local Nature Area SSSI                | FZ3 % in FLZ 3                                           | Conserv               | /ation Area ☐ (                      | Green Belt □                   |                    |           |
| WeBs1 ☐<br>Ar                         | Site of ☐ Listed<br>rchaeological Building<br>Importance | L N                   | Nature Improvement<br>Areas          |                                | PDI                |           |
| Remove SHLAA 2022                     | Overall comments                                         |                       |                                      |                                |                    |           |
| Suitable No                           | WELPS 2021 states: This proximity to the M53 in W        |                       |                                      |                                |                    |           |
| Available No                          | the context of the site, it is                           |                       |                                      |                                |                    |           |
| <b>Deliverable</b> No                 |                                                          |                       |                                      |                                |                    |           |
| <b>Developable</b> No                 |                                                          |                       |                                      |                                |                    |           |
| Delivery Years                        |                                                          |                       |                                      |                                |                    |           |
| 1-5 years                             | <b>Years 6-15</b>                                        |                       |                                      |                                |                    |           |
| 2021/22 2022/23 2023/24               | 2024/25 2025/26 2026/27                                  | 2027/28               | 2028/29 2029/30                      | 2030/31 2031/32                | 2032/33 2033/34    | 2034/35   |
|                                       |                                                          |                       |                                      |                                |                    |           |