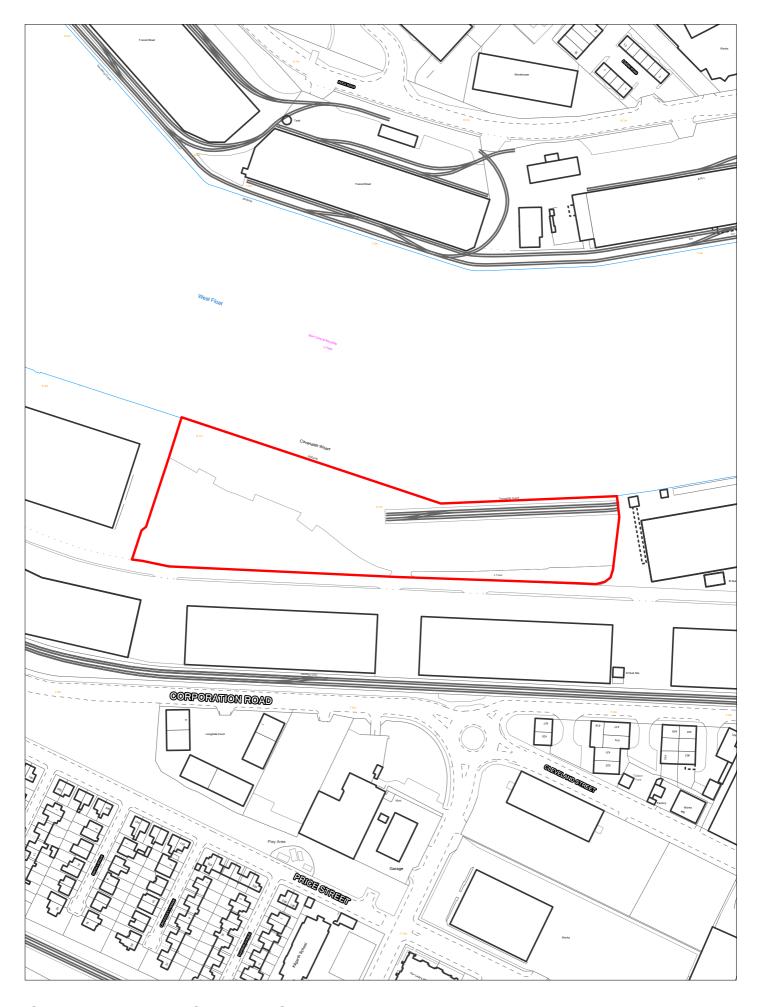

| Site Reference   | to                 |                                  |            | VGC site □                   |                   | al Plan 🔻<br>cation | LP Refe                       | erence E    | MP-RA3.1   |           | Include<br>Traject | ed in _  | BRF ₩ |
|------------------|--------------------|----------------------------------|------------|------------------------------|-------------------|---------------------|-------------------------------|-------------|------------|-----------|--------------------|----------|-------|
| Site Address     | SHLAA 042<br>Quays | 8 Land at M                      | lorpeth Wh | narf, Twelve                 | Reg               | eneration<br>Area   | A3 - Birkenl                  | head Wat    | erfront    |           | ettlement<br>irea  | Area 2   |       |
|                  |                    | ite Size (ha)                    | 1.579      |                              |                   | 7                   |                               |             |            | Site Ty   | уре Е              | EMP      |       |
| Density Zone     | Waterfront (m      | in 70apn)                        |            |                              | Viability Zo      | ne Zone             |                               |             |            |           |                    |          |       |
| Current land use | √acant waterf      | ront employ                      | ment site  |                              | Surround land use |                     | o east; sew<br>ment deve<br>h |             |            |           |                    |          |       |
| Local Nature Are | a SSS              | ı □ FZ3                          | у          | % in FLZ 3                   | 10.034 Con        | servation Ar        | ea 🗆 (                        | Green Belt  |            |           |                    |          |       |
| WeBs             |                    | Site<br>Archaeologio<br>Importar | cal        | Listed<br>Building           | <b>✓</b>          | Nature Ir           | nprovement<br>Areas           |             |            |           | PD                 | <b>∠</b> |       |
| Remove SHLA      |                    | O                                | verall com | <u>ıments</u>                |                   |                     |                               |             |            |           |                    |          |       |
|                  | Suitable No        |                                  |            | for residentia<br>Land Study |                   |                     |                               |             |            |           |                    |          |       |
|                  | Available No       | Re                               | egeneratio | n Framework                  | c for B2/B8       | ight indust         | ial/warehou                   | use / busir | ness incub | ator spac | ce.                |          |       |
| D                | eliverable No      | D                                |            |                              |                   |                     |                               |             |            |           |                    |          |       |
| De               | velopable No       | )                                |            |                              |                   |                     |                               |             |            |           |                    |          |       |
| Delivery Years   |                    |                                  |            |                              |                   |                     |                               |             |            |           |                    |          | 1     |
| 1-5 years        |                    |                                  |            | <b>Years 6-15</b>            |                   |                     |                               |             |            |           |                    |          |       |
| 2021/22 2022/2   | 2023/24            | 4 2024/25                        | 2025/26    | 2026/27                      | 2027/2            | 28 2028/2           | 2029/30                       | 2030/31     | 2031/32    | 2032/3    | 3 2033/34          | 2034/35  |       |
|                  |                    |                                  |            |                              |                   |                     |                               |             |            |           |                    |          |       |

## SHLAA 0428 Land at Morpeth Wharf, Twelve Quays

Scale 1:1250

|                     | 429 Responde to                        | d <b>✓</b>             | WGC site □                        | Local P<br>Allocati  |             | LP Refe           | rence W              | S4.2                    |               | Include<br>Traject | d in $\ \square$ |
|---------------------|----------------------------------------|------------------------|-----------------------------------|----------------------|-------------|-------------------|----------------------|-------------------------|---------------|--------------------|------------------|
| Site Address        | SHLAA 0429 Forme<br>Seacombe           | an Public House        | Regeneration Area RA8 - Northside |                      |             |                   |                      |                         | tlement<br>ea | Area 2             |                  |
| Site capacity 0     | ) Site Size                            | ha) 0.227              | 7                                 |                      |             |                   |                      |                         | Site Typ      | . F                | MP               |
| Density Zone V      | Waterfront (min 70dph                  | )                      | ,                                 | Viability Zone       | Zone 1      |                   |                      |                         | Site Typ      | ,e _               |                  |
| Current land \undub | /acant public house a                  | nd cleared la          | and                               | Surrounding land use |             |                   | age uses<br>south (s | to east, no<br>te 2079) | rth and we    | est;               |                  |
| Local Nature Are    | a 🗆 SSSI 🗆                             | FZ3                    | % in FLZ 3                        | Conser               | vation Area |                   | Green Belt           |                         |               |                    |                  |
| WeBs                | Archaeo                                | Site of Ogical ortance | Listed<br>Building                |                      | Nature Impi | rovement<br>Areas |                      |                         |               | PDI                | _ 🗸              |
| _                   | •                                      |                        | mments                            |                      |             |                   |                      |                         |               |                    |                  |
| Remove SHLAA<br>202 |                                        | Overall Co             | <u> </u>                          |                      |             |                   |                      |                         |               |                    |                  |
|                     |                                        | WELPS 20               | )21 : 2. Good G                   |                      |             |                   |                      |                         |               |                    |                  |
| 202                 | 2                                      | WELPS 20<br>Framework  |                                   | ent and comme        |             |                   |                      |                         |               |                    |                  |
| 202                 | Suitable No                            | WELPS 20<br>Framework  | 021 : 2. Good C<br>k for Employme | ent and comme        |             |                   |                      |                         |               |                    |                  |
| 202:                | Suitable No Available No               | WELPS 20<br>Framework  | 021 : 2. Good C<br>k for Employme | ent and comme        |             |                   |                      |                         |               |                    |                  |
| De De               | Suitable No Available No eliverable No | WELPS 20<br>Framework  | 021 : 2. Good C<br>k for Employme | ent and comme        |             |                   |                      |                         |               |                    |                  |
| 202:<br>De          | Suitable No Available No eliverable No | WELPS 20<br>Framework  | 021 : 2. Good C<br>k for Employme | ent and comme        |             |                   |                      |                         |               |                    |                  |