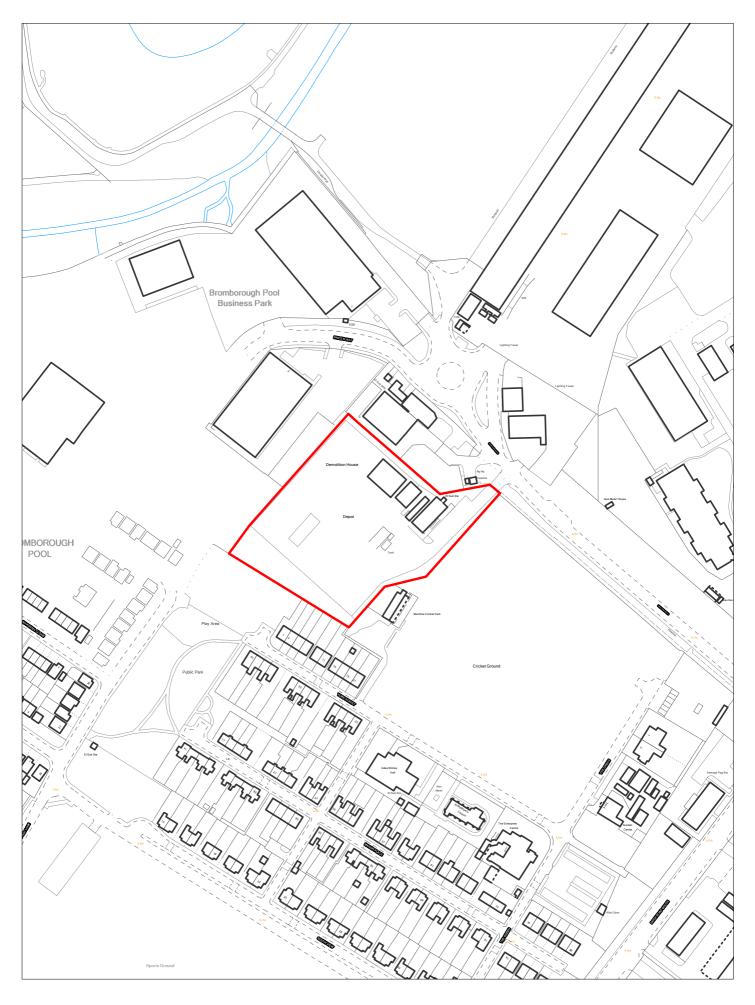

SHLAA 0417 Land at Hickmans Road, West Float Industrial Estate

| Site Reference              | to                         | sponded                        |              | VGC site □                      |                      | al Plan <b>✓</b><br>cation | LP Refe      | erence El  | MP-RA8.1 |            | Include<br>Traject | ed in  ory | BRF |
|-----------------------------|----------------------------|--------------------------------|--------------|---------------------------------|----------------------|----------------------------|--------------|------------|----------|------------|--------------------|------------|-----|
| Site Address                | SHLAA 0418<br>Limekiln Lan |                                | aste Trans   | sfer Station,                   | Reg                  | eneration<br>Area          | ∖8 - Norths  | ide        |          |            | ttlement<br>ea     | Area 2     |     |
| -                           | Site                       | e Size (ha)<br>n 70dph)        | 1.580        |                                 | Viability Zo         | ne Zone 1                  |              |            |          | Site Ty    | pe E               | EMP        |     |
|                             | Former destruction         |                                |              |                                 | Surround<br>land use |                            | t sports gro |            |          |            | er gas             |            |     |
| Local Nature Are            | s1 🗆                       | FZ3 Site Archaeologic Importan | of $\square$ | % in FLZ 3 Listed Building      | Cor                  | servation Ar<br>Nature In  | ea           | Green Belt |          |            | PDI                | _ 🗸        |     |
| Remove SHLA                 |                            | ·                              | verall com   | <u>iments</u>                   |                      |                            |              |            |          |            |                    |            |     |
|                             | Suitable No                |                                |              | been identif<br>g. It is Alloca |                      |                            | nhead Reg    | eneration  | Framewor | k for B1b/ | c, B2, B8          |            |     |
|                             | Available No               |                                |              |                                 |                      |                            |              |            |          |            |                    |            |     |
| D                           | eliverable No              |                                |              |                                 |                      |                            |              |            |          |            |                    |            |     |
| De                          | velopable No               |                                |              |                                 |                      |                            |              |            |          |            |                    |            |     |
| Delivery Years              |                            |                                |              | V0.45                           |                      |                            |              |            |          |            |                    |            |     |
| <u>1-5 years</u><br>2021/22 | 23 2023/24                 | 2024/25                        | 2025/26      | Years 6-15<br>2026/27           | 2027/                | 28 2028/29                 | 2029/30      | 2030/31    | 2031/32  | 2032/33    | 2033/34            | 2034/35    |     |
|                             |                            |                                |              |                                 |                      |                            |              |            |          |            |                    |            |     |

SHLAA 0418 Former Waste Transfer Station, Limekiln Lane

**®** 

| Site F   | Reference            |              | Responded<br>o                 | V           | VGC site □                           | Local F<br>Allocat      |                    | LP Refe                   | rence W    | /S4.2      |                      | Include<br>Traject | d in $\square$ |
|----------|----------------------|--------------|--------------------------------|-------------|--------------------------------------|-------------------------|--------------------|---------------------------|------------|------------|----------------------|--------------------|----------------|
| Site A   | Address              | SHLAA 04     | 20 North of (                  | Oakdale Ro  | oad, Seacombe                        | Regene                  | eration RA<br>Area | 8 - Norths                | ide        |            |                      | ttlement<br>ea     | Area 2         |
| Site ca  | apacity <sub>0</sub> |              | Site Size (ha                  | 0.779       |                                      |                         |                    |                           |            |            | Cito Tu              | F                  | MP             |
| Densi    | ity Zone W           | aterfront (r | nin 70dph)                     |             | Vi                                   | ability Zone            | Zone 1             |                           |            |            | Site Ty <sub>l</sub> | De _               |                |
| Curr     | rent land Va         | cant forme   | er brickworks                  | now infille | u anu                                | Surrounding<br>land use | ,                  | ndustrial to<br>o immedia |            | uth and ea | st, former           | tannery            |                |
| Local    | Nature Area          | SS           | SI 🗆 FZ3                       | 3           | % in FLZ 3                           | Conse                   | rvation Are        | a 🗆 (                     | Green Belt |            |                      |                    |                |
|          | WeBs1                |              | Site<br>Archaeologi<br>Importa | cal         | Listed<br>Building                   |                         | Nature Imp         | orovement<br>Areas        |            |            |                      | PDI                | _ 🗸            |
| Remo     | ve SHLAA<br>2022     | <b>✓</b>     | 0                              | verall com  | <u>iments</u>                        |                         |                    |                           |            |            |                      |                    |                |
|          |                      | Suitable     |                                |             | been identified<br>g. Site lies with |                         |                    |                           |            |            |                      |                    | nt Area        |
|          | A                    | vailable     |                                |             | g. 0.10 1100 11111                   |                         |                    |                           |            |            |                      |                    |                |
|          | Del                  | iverable     | lo                             |             |                                      |                         |                    |                           |            |            |                      |                    |                |
|          | Deve                 | elopable     | lo                             |             |                                      |                         |                    |                           |            |            |                      |                    |                |
| Delivery | y Years              |              |                                |             |                                      |                         |                    |                           |            |            |                      |                    |                |
| -5 year  | <u>s</u>             |              | ]                              |             | <b>Years 6-15</b>                    |                         |                    |                           |            |            |                      |                    |                |
| 2021/22  | 2022/23              | 2023/2       | 24 2024/25                     | 2025/26     | 2026/27                              | 2027/28                 | 2028/29            | 2029/30                   | 2030/31    | 2031/32    | 2032/33              | 2033/34            | 2034/35        |
|          |                      |              |                                |             |                                      |                         |                    |                           |            |            |                      |                    |                |