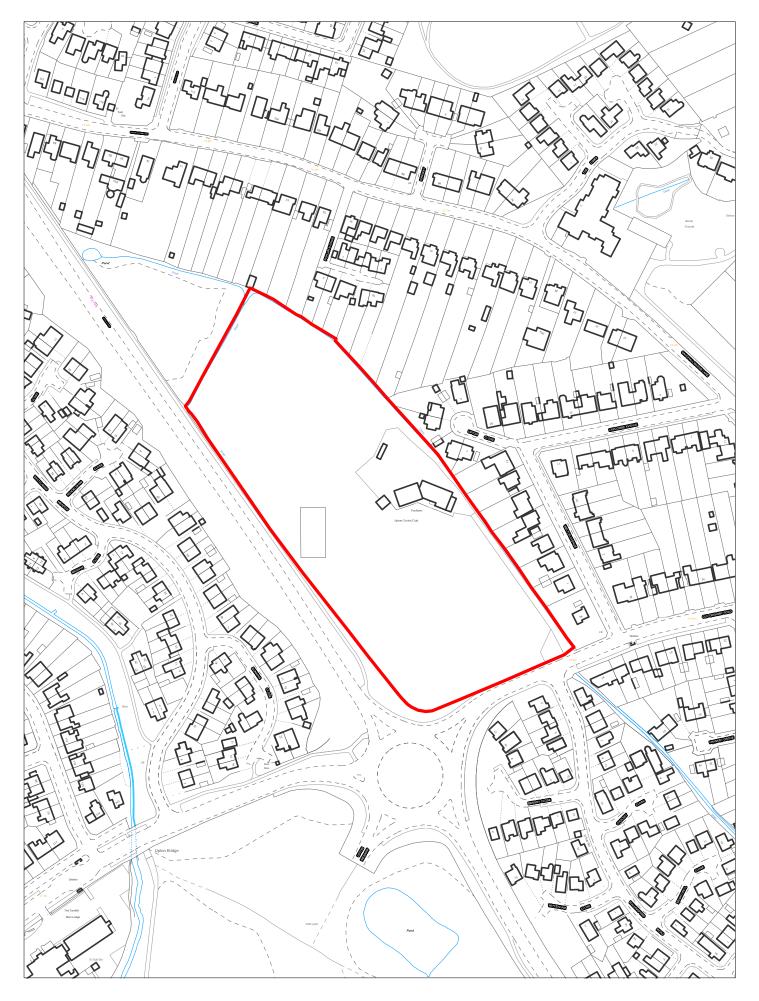

SHLAA 0403 S of Avalon Funeral Supplies, North Cheshire Trading Estate

| Site R   | Reference        | 407                | Responded to              |              | VGC site □         | Local F<br>Allocat      | _               | LP Refe                     | rence E               | MP-SA5.1             |                 | Include<br>Traject |         |
|----------|------------------|--------------------|---------------------------|--------------|--------------------|-------------------------|-----------------|-----------------------------|-----------------------|----------------------|-----------------|--------------------|---------|
| Site A   | ddress           | SHLAA (<br>Leasowe |                           | Peninsula E  | Business Park,     | Regene                  | eration<br>Area |                             |                       |                      | Se <sup>s</sup> |                    | Area 5  |
| Site ca  | pacity 0         |                    | Site Size (h              | a) 1.103     |                    |                         |                 |                             |                       |                      | Cita Tam        | . F                | MP      |
| Densit   | ty Zone Ou       | utside of          | Density Zone              | )            | V                  | iability Zone           | Zone 2          |                             |                       |                      | Site Typ        | be _               |         |
| Curr     | ent land Va      |                    | ner expansio              | n land at em | ipioyiricit        | Surrounding<br>land use | ,               | al to east a<br>al expansio |                       | ; river corr<br>west | idor to nor     | th;                |         |
| Local    | Nature Area      |                    | SSI 🗆 FZ                  | Z3 y         | % in FLZ 3 97      | .654 Conse              | rvation Are     | a 🗆 (                       | Green Belt            |                      |                 |                    |         |
|          | WeBs1            |                    | Si<br>Archaeolo<br>Import | ,            | Listed<br>Building |                         | Nature Imp      | orovement<br>Areas          | River Bir<br>Corridor | ket                  |                 | PDL                |         |
| Remov    | ve SHLAA<br>2022 |                    | ·                         | Overall com  | <u>nments</u>      |                         |                 |                             |                       |                      | I               |                    |         |
|          |                  | Suitable           |                           |              | 1 : The site is i  |                         |                 |                             |                       |                      |                 |                    |         |
|          | A                | vailable           |                           | _            | nould be retained  | ,                       | •               | ,                           | , 11010 13            |                      | mative on       | прюутноги          | Sites   |
|          | Del              | liverable          | No                        |              |                    |                         |                 |                             |                       |                      |                 |                    |         |
|          | Deve             | elopable           | No                        |              |                    |                         |                 |                             |                       |                      |                 |                    |         |
| Delivery | <u>Years</u>     |                    |                           |              |                    |                         |                 |                             |                       |                      |                 |                    |         |
| -5 years | <u> </u>         |                    |                           |              | <u>Years 6-15</u>  |                         |                 |                             |                       |                      |                 |                    |         |
| 021/22   | 2022/23          | 202                | 3/24 2024/2               | 5 2025/26    | 2026/27            | 2027/28                 | 2028/29         | 2029/30                     | 2030/31               | 2031/32              | 2032/33         | 2033/34            | 2034/35 |
|          |                  |                    |                           |              |                    |                         |                 |                             |                       |                      |                 |                    |         |