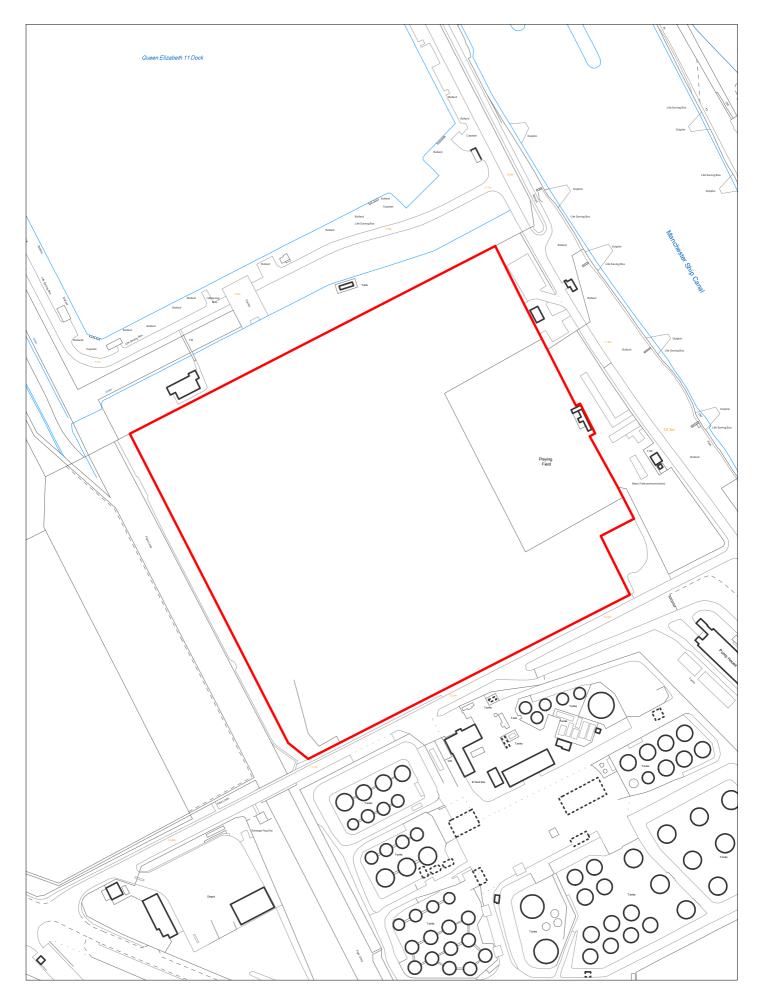

H7.5 Appendix 5 - Sites assessed as Unsuitable or Uncertain

| Site R   | Reference        | 398        | Resp<br>to | onded                         | V          | VGC site □         |        | Local P<br>Allocation |                | LP Refe            | rence      |                            |              | Include<br>Traject |         |
|----------|------------------|------------|------------|-------------------------------|------------|--------------------|--------|-----------------------|----------------|--------------------|------------|----------------------------|--------------|--------------------|---------|
| Site A   | ddress           |            |            | and at Q<br>ip Canal          |            | abeth Dock,        |        | Regene                | ration<br>Area |                    |            |                            |              | ttlement<br>ea     | Area 4  |
| Site ca  | pacity 0         |            | Site S     | Size (ha)                     | 6.521      |                    |        |                       |                |                    |            |                            | Cita Tu      | F                  | MP      |
| Densit   | ty Zone C        | outside of | Densit     | y Zone                        |            |                    | Viabil | ity Zone              | Zone 4         |                    |            |                            | Site Typ     | be _               |         |
| Curre    | ent land c       | Grazing la | nd and     | playing                       | field      |                    |        | rounding<br>d use     |                |                    |            | nal to west<br>ant open la |              |                    |         |
| Local    | Nature Area      | a 🗆 (      | SSSI       | □ FZ3                         |            | % in FLZ 3         |        | Conser                | vation Area    | a 🗆 (              | Green Belt |                            |              |                    |         |
|          | WeBs             | 1 🗆        | Arc        | Site<br>haeologio<br>Importar | cal        | Listed<br>Building |        |                       | Nature Imp     | orovement<br>Areas |            |                            |              | PDI                | _ 🗆     |
| Remov    | ve SHLAA<br>2022 |            |            |                               | verall com | <u>nments</u>      |        |                       |                |                    |            |                            |              |                    |         |
|          |                  | Suitable   | No         |                               |            | 1: Recomme         |        |                       |                |                    |            | nsidered fo                | or allocatio | n for emp          | loyment |
|          |                  | Available  | No         |                               | provido d  | oprodu or or       | пріоўп | none one              | , 40,000 (     | no Boroag          |            |                            |              |                    |         |
|          | De               | eliverable | No         |                               |            |                    |        |                       |                |                    |            |                            |              |                    |         |
|          | Dev              | elopable/  | No         |                               |            |                    |        |                       |                |                    |            |                            |              |                    |         |
| Delivery | <u>Years</u>     |            |            |                               |            |                    |        |                       |                |                    |            |                            |              |                    |         |
| -5 years | <u> </u>         |            |            |                               |            | <b>Years 6-15</b>  |        |                       |                |                    |            |                            |              |                    |         |
| 2021/22  | 2022/23          | 3 202      | 23/24 2    | 2024/25                       | 2025/26    | 2026/27            | 2      | 2027/28               | 2028/29        | 2029/30            | 2030/31    | 2031/32                    | 2032/33      | 2033/34            | 2034/35 |
|          |                  |            |            |                               |            |                    |        |                       |                |                    |            |                            |              |                    |         |