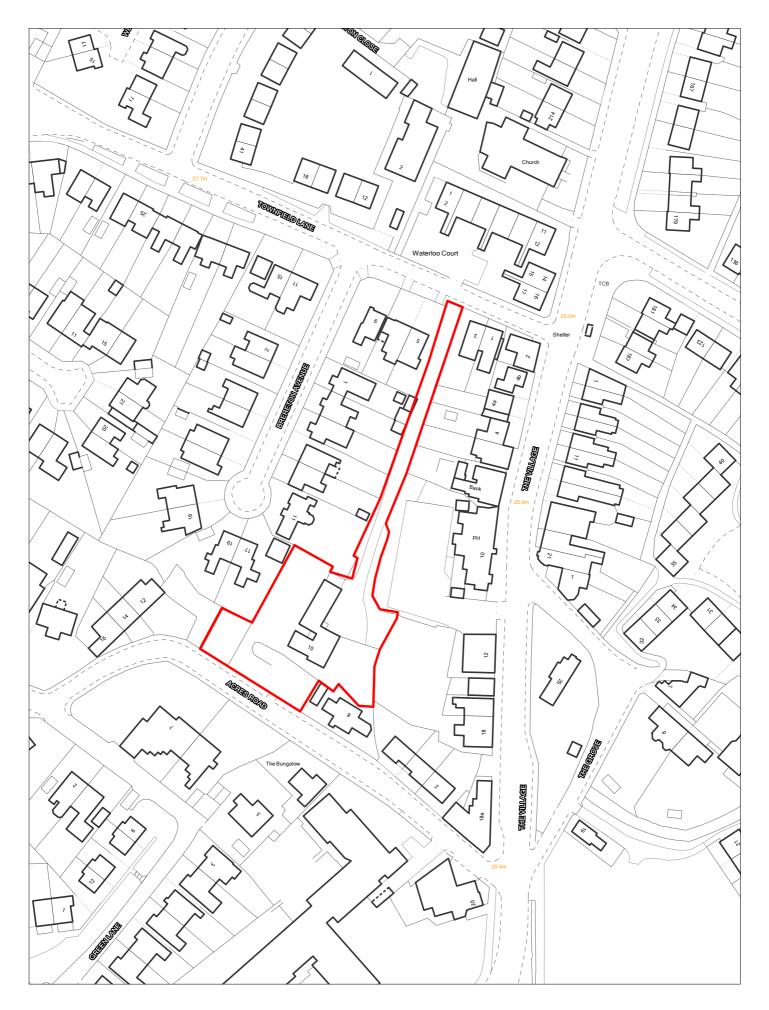

| 21/22 2022/23 2023/24 2024/25 2025/26 2026/27      | 2027/28            | 2028/29  | 2029/30    | 2030/31    | 2031/32   | 2032/33    | 2033/34             | 2034/35  |     |



SHLAA 1450 10 Acres Road, Bromborough



| Site Reference   | e 1487            | Responded<br>to | d D V                     | VGC site □                         | Local F<br>Allocat      |                 | LP Refe                                   | rence O    | S-SA3.18    |             | Include<br>Trajecto | d in $\ \square$ |
|------------------|-------------------|-----------------|---------------------------|------------------------------------|-------------------------|-----------------|-------------------------------------------|------------|-------------|-------------|---------------------|------------------|
| Site Address     | SHLAA Claughto    |                 | 20 and 21 P               | Pleasington Clos                   | se, Regene              | eration<br>Area |