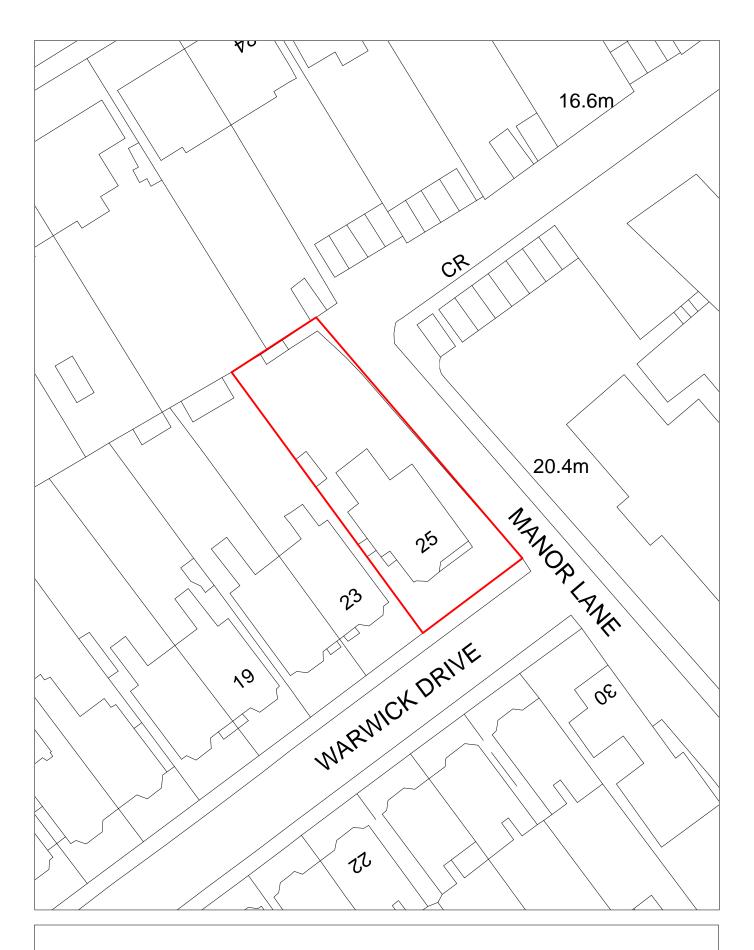

H7.5 Appendix 5 - Sites assessed as Unsuitable or Uncertain

| Site R   | Reference        | 398        | Resp<br>to | onded                         | V          | VGC site □         |        | Local P<br>Allocation |                | LP Refe            | rence      |                            |              | Include<br>Traject |         |
|----------|------------------|------------|------------|-------------------------------|------------|--------------------|--------|-----------------------|----------------|--------------------|------------|----------------------------|--------------|--------------------|---------|
| Site A   | ddress           |            |            | and at Q<br>ip Canal          |            | abeth Dock,        |        | Regene                | ration<br>Area |                    |            |                            |              | ttlement<br>ea     | Area 4  |
| Site ca  | pacity 0         |            | Site S     | Size (ha)                     | 6.521      |                    |        |                       |                |                    |            |                            | Cita Tu      | F                  | MP      |
| Densit   | ty Zone C        | outside of | Densit     | y Zone                        |            |                    | Viabil | ity Zone              | Zone 4         |                    |            |                            | Site Typ     | be _               |         |
| Curre    | ent land c       | Grazing la | nd and     | playing                       | field      |                    |        | rounding<br>d use     |                |                    |            | nal to west<br>ant open la |              |                    |         |
| Local    | Nature Area      | a 🗆 (      | SSSI       | □ FZ3                         |            | % in FLZ 3         |        | Conser                | vation Area    | a 🗆 (              | Green Belt |                            |              |                    |         |
|          | WeBs             | 1 🗆        | Arc        | Site<br>haeologio<br>Importar | cal        | Listed<br>Building |        |                       | Nature Imp     | orovement<br>Areas |            |                            |              | PDI                | _ 🗆     |
| Remov    | ve SHLAA<br>2022 |            |            |                               | verall com | <u>nments</u>      |        |                       |                |                    |            |                            |              |                    |         |
|          |                  | Suitable   | No         |                               |            | 1: Recomme         |        |                       |                |                    |            | nsidered fo                | or allocatio | n for emp          | loyment |
|          |                  | Available  | No         |                               | provido d  | oprodu or or       | пріоўп | none one              | , 40,000 (     | no Boroag          |            |                            |              |                    |         |
|          | De               | eliverable | No         |                               |            |                    |        |                       |                |                    |            |                            |              |                    |         |
|          | Dev              | elopable/  | No         |                               |            |                    |        |                       |                |                    |            |                            |              |                    |         |
| Delivery | <u>Years</u>     |            |            |                               |            |                    |        |                       |                |                    |            |                            |              |                    |         |
| -5 years | <u> </u>         |            |            |                               |            | <b>Years 6-15</b>  |        |                       |                |                    |            |                            |              |                    |         |
| 2021/22  | 2022/23          | 3 202      | 23/24 2    | 2024/25                       | 2025/26    | 2026/27            | 2      | 2027/28               | 2028/29        | 2029/30            | 2030/31    | 2031/32                    | 2032/33      | 2033/34            | 2034/35 |
|          |                  |            |            |                               |            |                    |        |                       |                |                    |            |                            |              |                    |         |