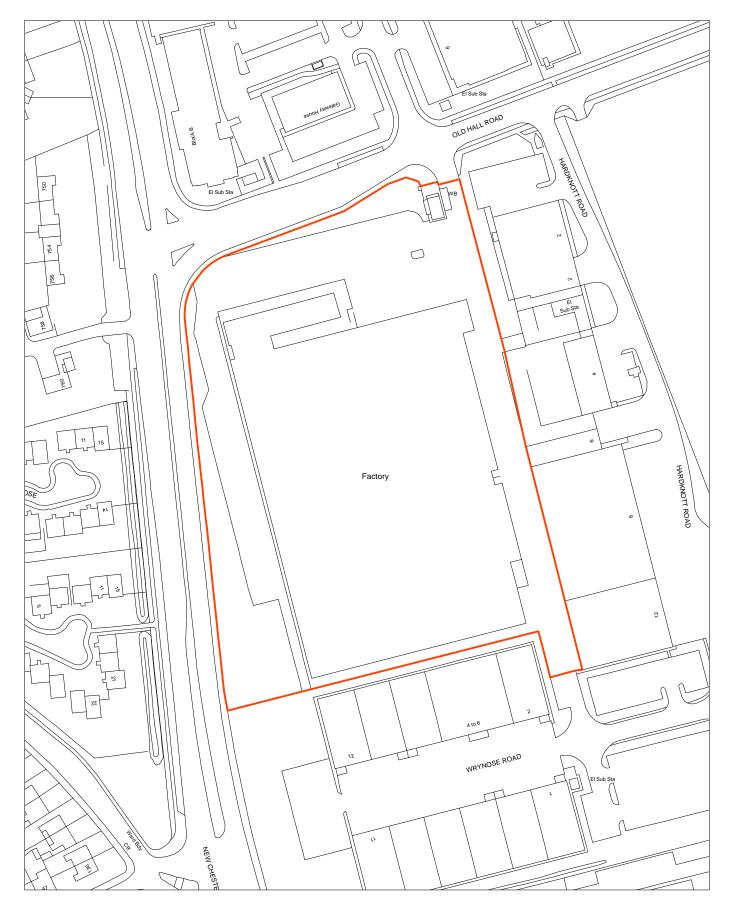

H7.5 Appendix 5 - Sites assessed as Unsuitable or Uncertain

| Site R   | Reference        | 398        | Resp<br>to | onded                         | V          | VGC site □         |        | Local P<br>Allocation |                | LP Refe            | rence      |                            |              | Include<br>Traject |         |
|----------|------------------|------------|------------|-------------------------------|------------|--------------------|--------|-----------------------|----------------|--------------------|------------|----------------------------|--------------|--------------------|---------|
| Site A   | ddress           |            |            | and at Q<br>ip Canal          |            | abeth Dock,        |        | Regene                | ration<br>Area |                    |            |                            |              | ttlement<br>ea     | Area 4  |
| Site ca  | pacity 0         |            | Site S     | Size (ha)                     | 6.521      |                    |        |                       |                |                    |            |                            | Cita Tu      | F                  | MP      |
| Densit   | ty Zone C        | outside of | Densit     | y Zone                        |            |                    | Viabil | ity Zone              | Zone 4         |                    |            |                            | Site Typ     | be _               |         |
| Curre    | ent land c       | Grazing la | nd and     | playing                       | field      |                    |        | rounding<br>d use     |                |                    |            | nal to west<br>ant open la |              |                    |         |
| Local    | Nature Area      | a 🗆 (      | SSSI       | □ FZ3                         |            | % in FLZ 3         |        | Conser                | vation Area    | a 🗆 (              | Green Belt |                            |              |                    |         |
|          | WeBs             | 1 🗆        | Arc        | Site<br>haeologio<br>Importar | cal        | Listed<br>Building |        |                       | Nature Imp     | orovement<br>Areas |            |                            |              | PDI                | _ 🗆     |
| Remov    | ve SHLAA<br>2022 |            |            |                               | verall com | <u>nments</u>      |        |                       |                |                    |            |                            |              |                    |         |
|          |                  | Suitable   | No         |                               |            | 1: Recomme         |        |                       |                |                    |            | nsidered fo                | or allocatio | n for emp          | loyment |
|          |                  | Available  | No         |                               | provido d  | oprodu or or       | пріоўп | none one              | , 40,000 (     | no Boroag          |            |                            |              |                    |         |
|          | De               | eliverable | No         |                               |            |                    |        |                       |                |                    |            |                            |              |                    |         |
|          | Dev              | elopable/  | No         |                               |            |                    |        |                       |                |                    |            |                            |              |                    |         |
| Delivery | <u>Years</u>     |            |            |                               |            |                    |        |                       |                |                    |            |                            |              |                    |         |
| -5 years | <u> </u>         |            |            |                               |            | <b>Years 6-15</b>  |        |                       |                |                    |            |                            |              |                    |         |
| 2021/22  | 2022/23          | 3 202      | 23/24 2    | 2024/25                       | 2025/26    | 2026/27            | 2      | 2027/28               | 2028/29        | 2029/30            | 2030/31    | 2031/32                    | 2032/33      | 2033/34            | 2034/35 |
|          |                  |            |            |                               |            |                    |        |                       |                |                    |            |                            |              |                    |         |