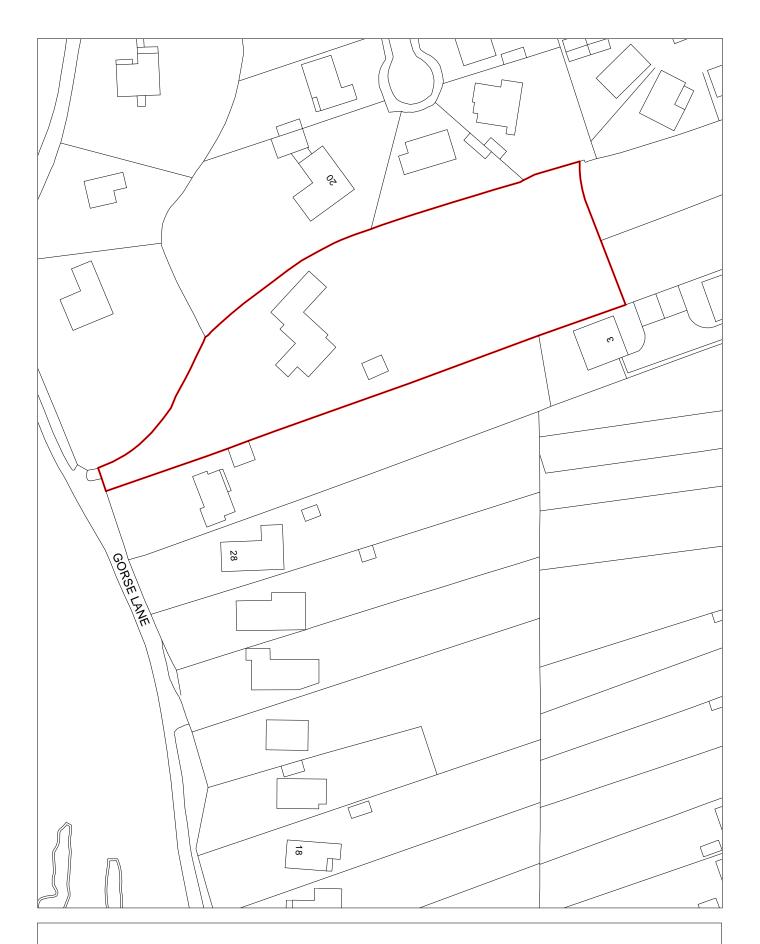

|                                               |                             |                     |                     |            |
| <u>Years</u>                                                         | <u>6-15</u>                                   |                             |                     |                     |            |
| 2021/22 2022/23 2023/24 2024/25 2025/26 2026/2                       | 7 2027/28                                     | 2028/29 2029/30             | 2030/31 2031/32     | 2032/33 2033/34     | 2034/35    |
|                                                                      |                                               |                             |                     |                     |            |



SHLAA Ref: 5220 32 Gorse Lane, Newton, CH48 8BH



| Site R               | Reference 522   | 1 Responde to          | d 🗆 /                  | WGC site □         | Local P<br>Allocation | _              | LP Refe           | rence      |              |            | Include<br>Trajecto |        |
|----------------------|-----------------|------------------------|------------------------|--------------------|-----------------------|----------------|-------------------|------------|--------------|------------|---------------------|--------|
| Site A               |                 | -AA 5221 Cestriangwall | a, 40 Seven A          | Acres Lane,        | Regene                | ration<br>Area |                   |            |              | Set<br>Are |                     | Area 7 |
| Site