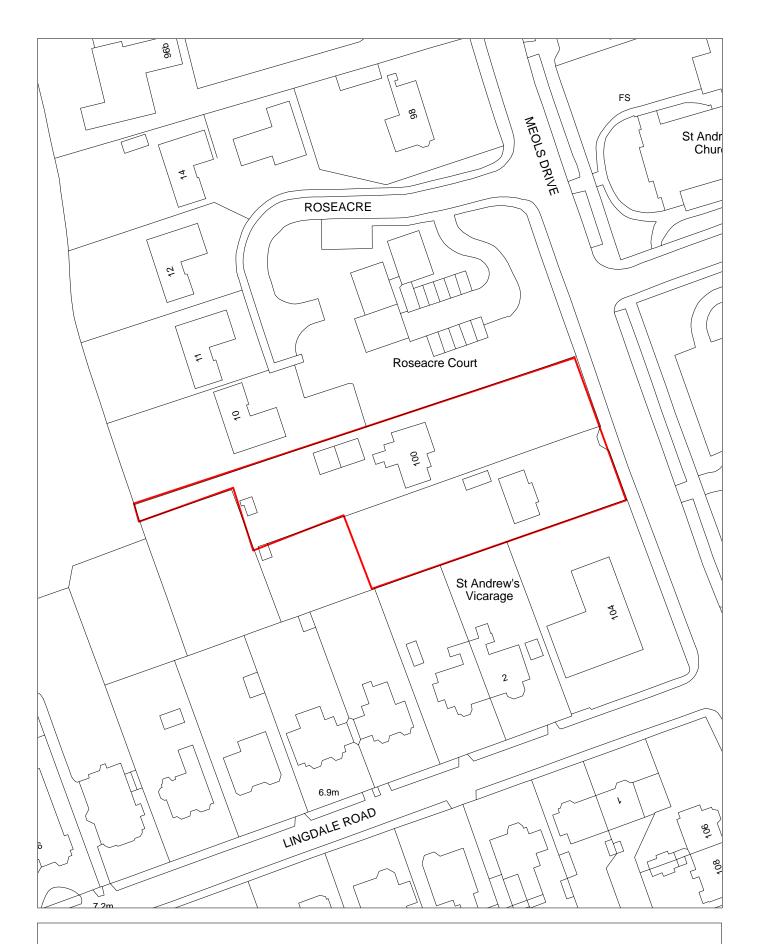

|                                                                                                                          | ,                         |
| -5 years Years 6-1                                      |                                                                                                                          |                           |
| 021/22 2022/23 2023/24 2024/25 2025/26 2026/27          | 2027/28 2028/29 2029/30 2030/31 2031/32                                                                                  | 2032/33 2033/34 2034/35   |
|                                                         |                                                                                                                          |                           |



## SHLAA Ref:5205 100&102 Meols Drive, CH48 5DB



| Site Reference      | 5206 R<br>to                   | esponded                         | □ V          | VGC site □                         | Local F<br>Allocat      |                 | LP Refe            | erence      |             |          | Include<br>Traject | d in 🔲  |
|---------------------|--------------------------------|----------------------------------|--------------|------------------------------------|-------------------------|-----------------|--------------------|-------------|-------------|----------|--------------------|---------|
| Site Address        | SHLAA 520<br>Noctorum          | 6 Land to re                     | ear of 7 & 9 | 9 West Road,                       | Regen                   | eration<br>Area |