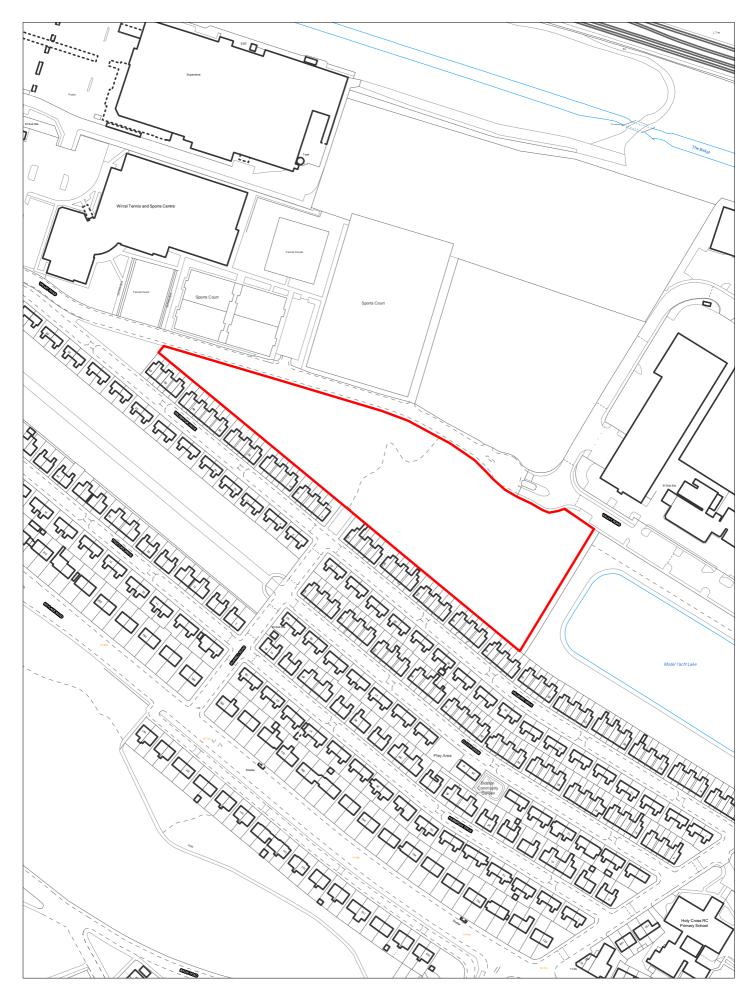

H7.5 Appendix 5 - Sites assessed as Unsuitable or Uncertain

| Site R   | Reference        | 398        | Resp<br>to | onded                         | V          | VGC site □         |        | Local P<br>Allocation |                | LP Refe            | rence      |                            |              | Include<br>Traject |         |
|----------|------------------|------------|------------|-------------------------------|------------|--------------------|--------|-----------------------|----------------|--------------------|------------|----------------------------|--------------|--------------------|---------|
| Site A   | ddress           |            |            | and at Q<br>ip Canal          |            | abeth Dock,        |        | Regene                | ration<br>Area |                    |            |                            |              | ttlement<br>ea     | Area 4  |
| Site ca  | pacity 0         |            | Site S     | Size (ha)                     | 6.521      |                    |        |                       |                |                    |            |                            | Cita Tu      | F                  | MP      |
| Densit   | ty Zone C        | outside of | Densit     | y Zone                        |            |                    | Viabil | ity Zone              | Zone 4         |                    |            |                            | Site Typ     | be _               |         |
| Curre    | ent land c       | Grazing la | nd and     | playing                       | field      |                    |        | rounding<br>d use     |                |                    |            | nal to west<br>ant open la |              |                    |         |
| Local    | Nature Area      | a 🗆 (      | SSSI       | □ FZ3                         |            | % in FLZ 3         |        | Conser                | vation Area    | a 🗆 (              | Green Belt |                            |              |                    |         |
|          | WeBs             | 1 🗆        | Arc        | Site<br>haeologio<br>Importar | cal        | Listed<br>Building |        |                       | Nature Imp     | orovement<br>Areas |            |                            |              | PDI                | _ 🗆     |
| Remov    | ve SHLAA<br>2022 |            |            |                               | verall com | <u>nments</u>      |        |                       |                |                    |            |                            |              |                    |         |
|          |                  | Suitable   | No         |                               |            | 1: Recomme         |        |                       |                |                    |            | nsidered fo                | or allocatio | n for emp          | loyment |
|          |                  | Available  | No         |                               | provido d  | oprodu or or       | пріоўп | none one              | , 40,000 (     | no Boroag          |            |                            |              |                    |         |
|          | De               | eliverable | No         |                               |            |                    |        |                       |                |                    |            |                            |              |                    |         |
|          | Dev              | elopable/  | No         |                               |            |                    |        |                       |                |                    |            |                            |              |                    |         |
| Delivery | <u>Years</u>     |            |            |                               |            |                    |        |                       |                |                    |            |                            |              |                    |         |
| -5 years | <u> </u>         |            |            |                               |            | <b>Years 6-15</b>  |        |                       |                |                    |            |                            |              |                    |         |
| 2021/22  | 2022/23          | 3 202      | 23/24 2    | 2024/25                       | 2025/26    | 2026/27            | 2      | 2027/28               | 2028/29        | 2029/30            | 2030/31    | 2031/32                    | 2032/33      | 2033/34            | 2034/35 |
|          |                  |            |            |                               |            |                    |        |                       |                |                    |            |                            |              |                    |         |