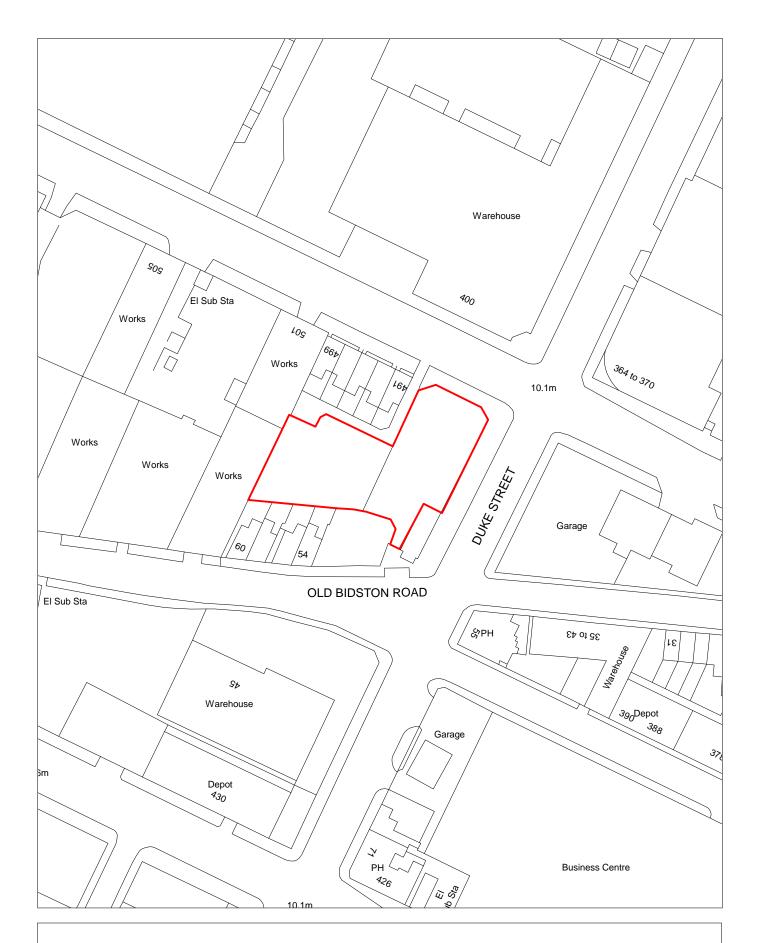

H7.5 Appendix 5 - Sites assessed as Unsuitable or Uncertain

| Site R   | Reference        | 398        | Resp<br>to | onded                         | V          | VGC site □         |        | Local P<br>Allocation |                | LP Refe            | rence      |                            |              | Include<br>Traject |         |
|----------|------------------|------------|------------|-------------------------------|------------|--------------------|--------|-----------------------|----------------|--------------------|------------|----------------------------|--------------|--------------------|---------|
| Site A   | ddress           |            |            | and at Q<br>ip Canal          |            | abeth Dock,        |        | Regene                | ration<br>Area |                    |            |                            |              | ttlement<br>ea     | Area 4  |
| Site ca  | pacity 0         |            | Site S     | Size (ha)                     | 6.521      |                    |        |                       |                |                    |            |                            | Cita Tu      | F                  | MP      |
| Densit   | ty Zone C        | outside of | Densit     | y Zone                        |            |                    | Viabil | ity Zone              | Zone 4         |                    |            |                            | Site Typ     | be _               |         |
| Curre    | ent land c       | Grazing la | nd and     | playing                       | field      |                    |        | rounding<br>d use     |                |                    |            | nal to west<br>ant open la |              |                    |         |
| Local    | Nature Area      | a 🗆 (      | SSSI       | □ FZ3                         |            | % in FLZ 3         |        | Conser                | vation Area    | a 🗆 (              | Green Belt |                            |              |                    |         |
|          | WeBs             | 1 🗆        | Arc        | Site<br>haeologio<br>Importar | cal        | Listed<br>Building |        |                       | Nature Imp     | orovement<br>Areas |            |                            |              | PDI                | _ 🗆     |
| Remov    | ve SHLAA<br>2022 |            |            |                               | verall com | <u>nments</u>      |        |                       |                |                    |            |                            |              |                    |         |
|          |                  | Suitable   | No         |                               |            | 1: Recomme         |        |                       |                |                    |            | nsidered fo                | or allocatio | n for emp          | loyment |
|          |                  | Available  | No         |                               | provido d  | oprodu or or       | пріоўп | none one              | , 40,000 (     | no Boroag          |            |                            |              |                    |         |
|          | De               | eliverable | No         |                               |            |                    |        |                       |                |                    |            |                            |              |                    |         |
|          | Dev              | elopable/  | No         |                               |            |                    |        |                       |                |                    |            |                            |              |                    |         |
| Delivery | <u>Years</u>     |            |            |                               |            |                    |        |                       |                |                    |            |                            |              |                    |         |
| -5 years | <u> </u>         |            |            |                               |            | <b>Years 6-15</b>  |        |                       |                |                    |            |                            |              |                    |         |
| 2021/22  | 2022/23          | 3 202      | 23/24 2    | 2024/25                       | 2025/26    | 2026/27            | 2      | 2027/28               | 2028/29        | 2029/30            | 2030/31    | 2031/32                    | 2032/33      | 2033/34            | 2034/35 |
|          |                  |            |            |                               |            |                    |        |                       |                |                    |            |                            |              |                    |         |

SHLAA 0398 Land at Queen Elizabeth Dock, Manchester Ship Canal Scale 1:2500

| Site Reference   |                | to     | sponded                         |             | VGC site □                 | A                 | Local Pla |               | LP Refe            | rence El   | MP-SA4.5                   |            | Include<br>Traject | ed in  ory | BRF 🔽 |
|------------------|----------------|--------|---------------------------------|-------------|----------------------------|-------------------|-----------|---------------|--------------------|------------|----------------------------|------------|--------------------|------------|-------|
| Site Address     | SHLAA<br>Canal | 0400   | Former T                        | ank Farm,   | Manchester                 | Ship F            | Regener   | ation<br>Area |                    |            |                            |            | ettlement<br>rea   | Area 4     |       |
| Site capacity    | )              | Site   | e Size (ha)                     | 9.285       |                            |                   |           |               |                    |            |                            | Cito Tv    | "no F              | EMP        |       |
| Density Zone     | Outside o      | f Dens | sity Zone                       |             |                            | Viability         | Zone      | Zone 4        |                    |            |                            | Site Ty    | pe =               |            |       |
| Current land use | Cleared fo     | ormer  | canal-side                      | e tank farm |                            | Surrou<br>land us | _         |               |                    |            | north; Ship<br>sluice to s |            | east;              |            |       |
| Local Nature Are | a 🗆            | SSSI   | □ FZ3                           | 3           | % in FLZ 3                 |                   | Conserv   | ation Area    | a 🗆 (              | Green Belt |                            |            |                    |            |       |
| WeBs             | s1             | А      | Site<br>rchaeologio<br>Importar | cal         | Listed<br>Building         |                   | ١         | lature Imp    | orovement<br>Areas |            |                            |            | PDI                | _ 🗸        |       |
| Remove SHLAA     |                |        | <u>O</u>                        | verall com  | <u>iments</u>              |                   |           |               |                    |            |                            |            |                    |            | _     |
|                  | Suitabl        | e No   |                                 |             | 1: Recomme<br>spread of en |                   |           | •             |                    |            | nsidered fo                | r allocati | on for emp         | oloyment   |       |
|                  | Availabl       | e No   |                                 |             |                            | . ,               |           |               | J                  |            |                            |            |                    |            |       |
| D                | eliverabl      | e No   |                                 |             |                            |                   |           |               |                    |            |                            |            |                    |            |       |
| De               | velopabl       | e No   |                                 |             |                            |                   |           |               |                    |            |                            |            |                    |            |       |
| Delivery Years   |                |        |                                 |             |                            |                   |           |               |                    |            |                            |            |                    |            | 4     |
| 1-5 years        |                |        |                                 |             | <b>Years 6-15</b>          |                   |           |               |                    |            |                            |            |                    |            |       |
| 2021/22 2022/2   | 202            | 23/24  | 2024/25                         | 2025/26     | 2026/27                    | 202               | 27/28     | 2028/29       | 2029/30            | 2030/31    | 2031/32                    | 2032/3     | 3 2033/34          | 2034/35    |       |
|                  |                |        |                                 |             |                            |                   |           |               |                    |            |                            |            |                    |            |       |