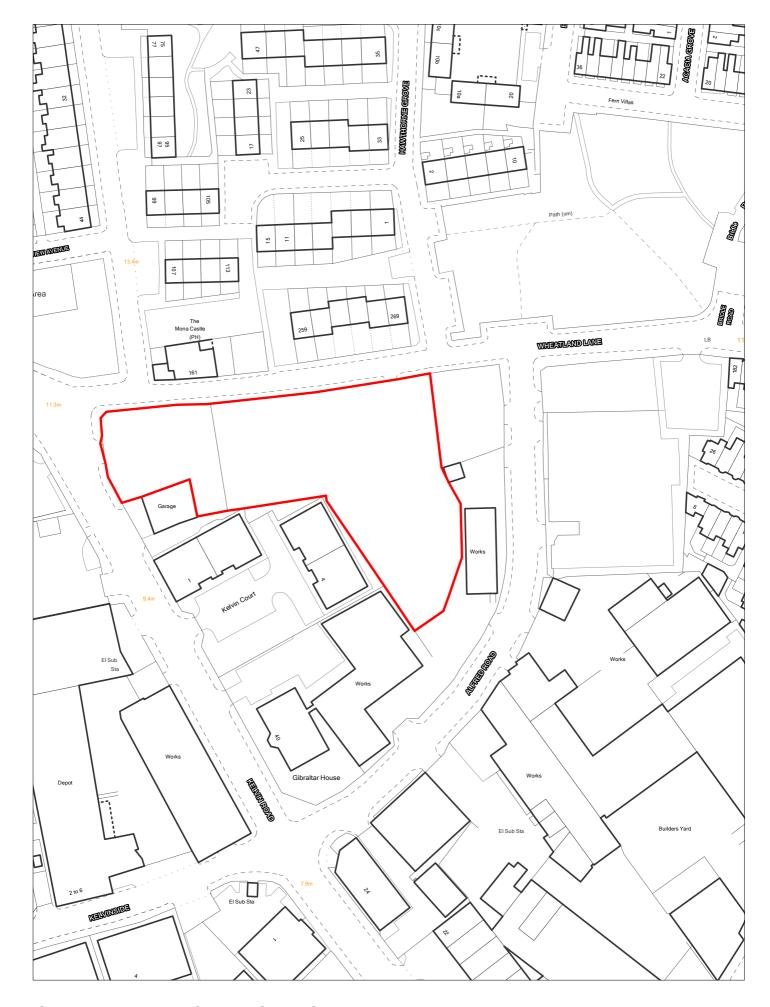

| Site F                                              | Reference                                                      | 436         | Responded to                   | V              | VGC site □         | Local F<br>Allocat   | _                  | LP Refe            | rence          |              |          | Include<br>Traject | d in 🔲<br>ory | BF |
|-----------------------------------------------------|----------------------------------------------------------------|-------------|--------------------------------|----------------|--------------------|----------------------|--------------------|--------------------|----------------|--------------|----------|--------------------|---------------|----|
| Site A                                              | Site Address SHLAA 0436 Price Street Business Park, Birkenhead |             |                                |                |                    |                      | eration RA<br>Area | Se <sup>s</sup>    | ttlement<br>ea | Area 2       |          |                    |               |    |
| Site ca                                             | apacity <sub>0</sub>                                           |             | Site Size (ha                  | 0.411          |                    |                      |                    |                    |                |              | Cito Tur | ne B               | ı             |    |
| Density Zone Urban Core and Town Centre (min 60dph) |                                                                |             |                                |                |                    | /iability Zone       | Zone 1             |                    |                |              | Site Typ | be D               |               |    |
| Curr                                                | ent land In                                                    | ndustrial p | remises and y                  | ard ard        |                    | Surrounding land use | Industri           | al/resident        | ial            |              |          |                    |               |    |
| Local                                               | Nature Area                                                    | a 🗆 s       | SSI 🗆 FZ                       | 3              | % in FLZ 3         | Conse                | rvation Are        | a 🗆 (              | Green Belt     |              |          |                    |               |    |
|                                                     | WeBs1                                                          | 1 🗆         | Site<br>Archaeologi<br>Importa | ical           | Listed<br>Building |                      | Nature Imp         | orovement<br>Areas |                |              |          | PDI                | _             |    |
| Remo                                                | ve SHLAA<br>2022                                               |             | ·                              | verall com     | <u>nments</u>      |                      |                    |                    |                |              |          |                    |               |    |
|                                                     |                                                                | Suitable    | No Ir                          | ndustrial site | e with recent p    | ermission fo         | r industria        | l units. No        | t suitable     | for resident | tial     |                    |               |    |
|                                                     | ,                                                              | Available   | No                             |                |                    |                      |                    |                    |                |              |          |                    |               |    |
|                                                     | De                                                             | eliverable  | No                             |                |                    |                      |                    |                    |                |              |          |                    |               |    |
|                                                     | Dev                                                            | elopable/   | No                             |                |                    |                      |                    |                    |                |              |          |                    |               |    |
| Delivery                                            | <u>Years</u>                                                   |             |                                |                |                    |                      |                    |                    |                |              |          |                    |               | 4  |
| -5 years                                            | <u>s</u>                                                       |             |                                |                | <b>Years 6-15</b>  |                      |                    |                    |                |              |          |                    |               |    |
| 021/22                                              | 2022/23                                                        | 3 2023      | 3/24 2024/25                   | 2025/26        | 2026/27            | 2027/28              | 2028/29            | 2029/30            | 2030/31        | 2031/32      | 2032/33  | 2033/34            | 2034/35       |    |
|                                                     |                                                                |             |                                |                |                    |                      |                    |                    |                |              |          |                    |               |    |