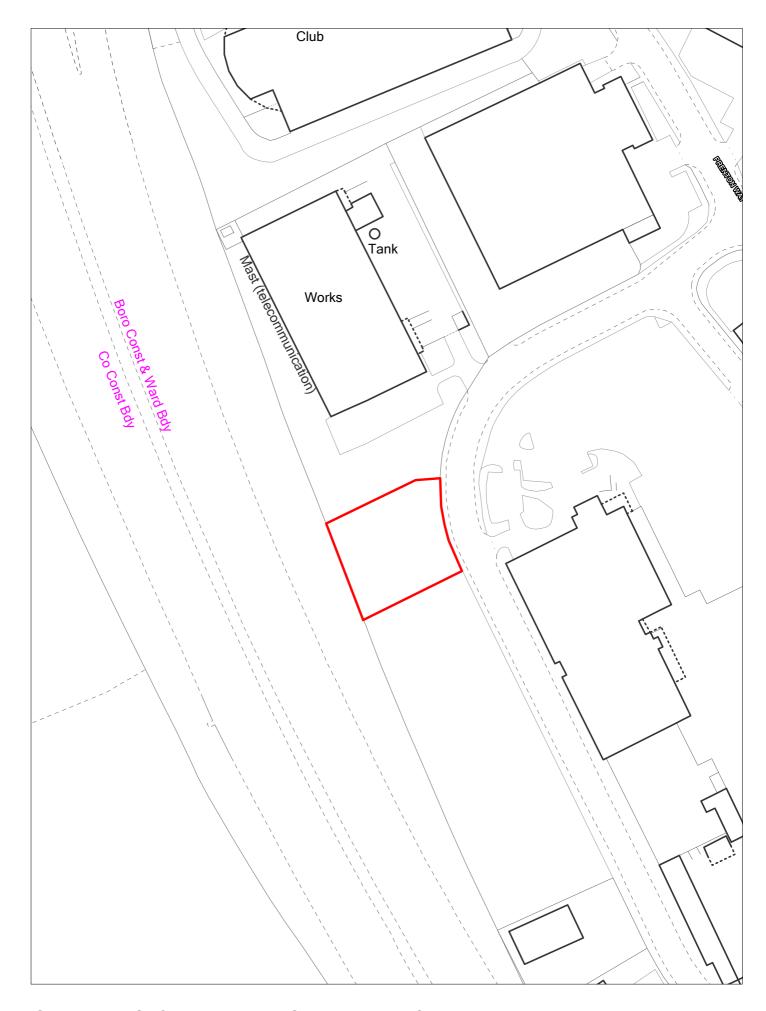

SHLAA 0411 Land at Tarran Way North, Moreton

| Site Reference 412 Responded WGC site Local Plan LP Reference to Local Plan Allocation                                                                          | Included in ☐<br>Trajectory     |
|-----------------------------------------------------------------------------------------------------------------------------------------------------------------|---------------------------------|
| Site Address SHLAA 0412 Uveco Yard, Dock Road, Seacombe Regeneration Area                                                                                       | Settlement Area 2<br>Area       |
| Site capacity 0 Site Size (ha) 0.258  Density Zone Waterfront (min 70dph) Viability Zone Zone 1                                                                 | Site Type EMP                   |
| Current land use Scaffolding storage yard Surrounding land use Industrial units to north and sheds to south; East Float                                         |                                 |
| Local Nature Area SSSI FZ3 y % in FLZ 3 0.1966 Conservation Area Green Belt  WeBs1 Site of Listed Nature Improvement  Archaeological Building Areas  Importance | □ PDL ☑                         |
| Remove SHLAA Overall comments 2022                                                                                                                              |                                 |
| Suitable No The site has been identified as part of the Birkenhead Regeneration Warehousing usage.                                                              | Framework for B1b/c, B2, B8     |
| Available No                                                                                                                                                    |                                 |
| Deliverable No                                                                                                                                                  |                                 |
| Developable No                                                                                                                                                  |                                 |
| Delivery Years                                                                                                                                                  |                                 |
|                                                                                                                                                                 |                                 |
| 1-5 years                                                                                                                                                       | 2031/32 2032/33 2033/34 2034/35 |