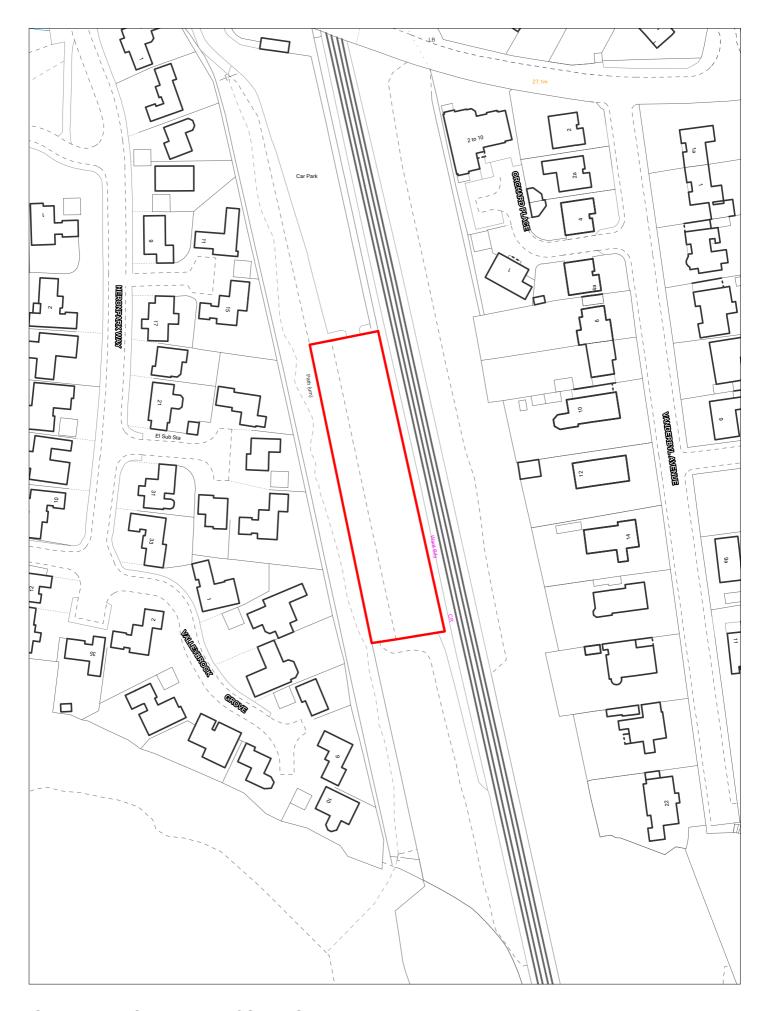

|                                  |              | <b>Years 6-15</b>  |                                |                  |                    |              |         |         |                    |                 |     |
| 2021/22 2022/23      | 2023/24                         | 2024/25                          | 2025/26      | 2026/27            | 2027/2                         | 3 2028/29        | 2029/30            | 2030/31      | 2031/32 | 2032/33 | 2033/34            | 2034/35         |     |
|                      |                                 |                                  |              |                    |                                |                  |                    |              |         |         |                    |                 |     |





**®** 

| Site F   | Reference        |            | Responded<br>to                | □ V        | VGC site □                      | Local F<br>Allocat   | _               | LP Refe                   | rence O    | S-SA5.42    |            | Include<br>Traject | ed in $\square$ |
|----------|------------------|------------|--------------------------------|------------|---------------------------------|----------------------|-----------------|---------------------------|------------|-------------|------------|--------------------|-----------------|
| Site A   | Address          | SHLAA 15   | 594 Land at F                  | Royden Roa | ad, Overchurcl                  | h Regene             | eration<br>Area |                           |            |             |            | ttlement