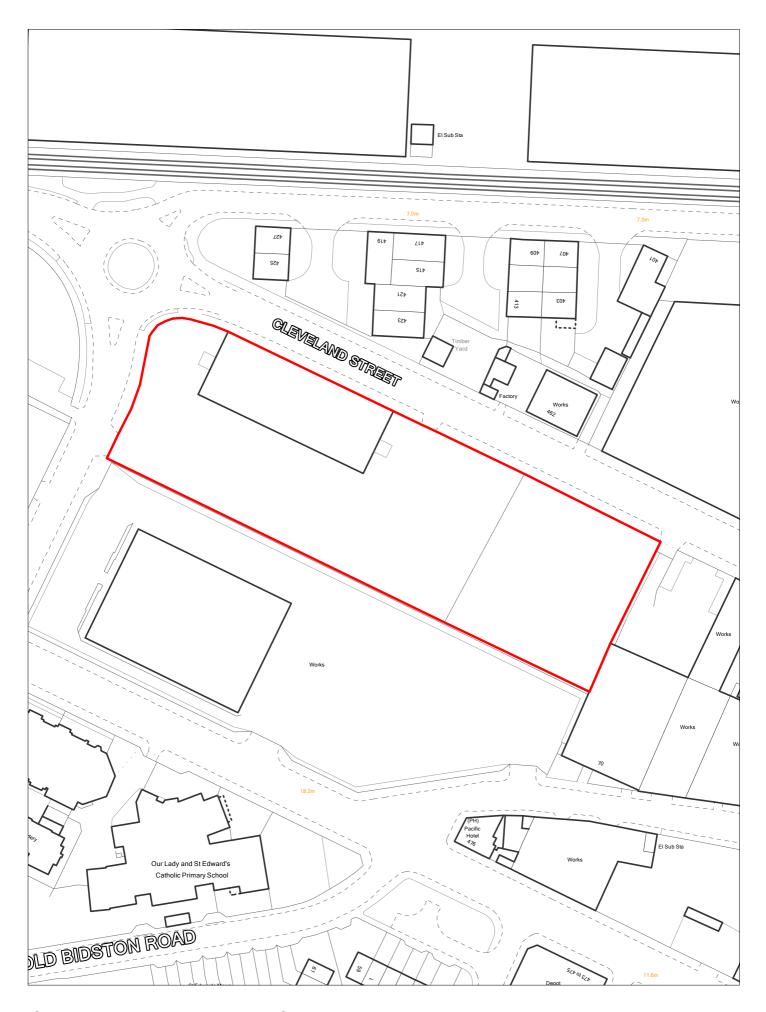

SHLAA 0421 Land at Tower Wharf, Twelve Quays

Ø

| Site F                              | Reference        | 425 F                       | Responded<br>o                 | V           | VGC site □         | Local  <br>Alloca             |                    | LP Refe            | rence E    | MP-RA7.1                     |                      | Include<br>Traject | ed in   ory |
|-------------------------------------|------------------|-----------------------------|--------------------------------|-------------|--------------------|-------------------------------|--------------------|--------------------|------------|------------------------------|----------------------|--------------------|-------------|
| Site A                              | Address          | SHLAA 04                    | 25 Kerns Wa                    | arehouse, ( | Cleveland          | Regen                         | eration RA<br>Area | 7 - Hamilto        | on Park    |                              |                      | ttlement<br>ea     | Area 2      |
| Site ca                             | apacity 0        | S                           | Site Size (ha                  | 0.979       |                    |                               |                    |                    |            |                              | O:4 - T-             |                    | MP.         |
| Density Zone Waterfront (min 70dph) |                  |                             |                                |             |                    | Viability Zone                | Zone 1             |                    |            |                              | Site Ty <sub>l</sub> | pe -               | .1011       |
| Curr                                |                  | erelict 2-sto<br>d hardstan | rey warehoເ<br>ding            | use and vad | cant land          | Surrounding<br>land use       |                    |                    |            | th; Police C<br>e and distri | -                    | uite to            |             |
| Local                               | Nature Area      |                             | SI 🗆 FZ3                       | 3           | % in FLZ 3         | Conse                         | rvation Are        | a 🗆 (              | Green Belt |                              |                      |                    |             |
|                                     | WeBs1            |                             | Site<br>Archaeologi<br>Importa | cal         | Listed<br>Building |                               | Nature Imp         | orovement<br>Areas |            |                              |                      | PDI                | _ 🗸         |
| Remo                                | ve SHLAA<br>2022 | <b>✓</b>                    | •                              | verall com  | <u>nments</u>      |                               |                    |                    |            |                              |                      |                    |             |
|                                     |                  | Suitable N                  |                                |             |                    | nardstanding.<br>mployment de |                    |                    | he site: 2 | . Good Qua                   | ality Site.          | The site p         | roposed     |
|                                     | A                | vailable N                  |                                | bo anocat   | ou 101 110W 01     | mpioymont do                  | voiopinion         |                    |            |                              |                      |                    |             |
|                                     | Del              | iverable N                  | 0                              |             |                    |                               |                    |                    |            |                              |                      |                    |             |
|                                     | Deve             | elopable N                  | 0                              |             |                    |                               |                    |                    |            |                              |                      |                    |             |
| Delivery                            | / Years          |                             |                                |             |                    |                               |                    |                    |            |                              |                      |                    |             |
| -5 years                            | <u>s</u>         |                             |                                |             | <b>Years 6-15</b>  |                               |                    |                    |            |                              |                      |                    |             |
| 2021/22                             | 2022/23          | 2023/2                      | 24 2024/25                     | 2025/26     | 2026/27            | 2027/28                       | 2028/29            | 2029/30            | 2030/31    | 2031/32                      | 2032/33              | 2033/34            | 2034/35     |
|                                     |                  |                             |                                |             |                    |                               |                    |                    |            |                              |                      |                    |             |