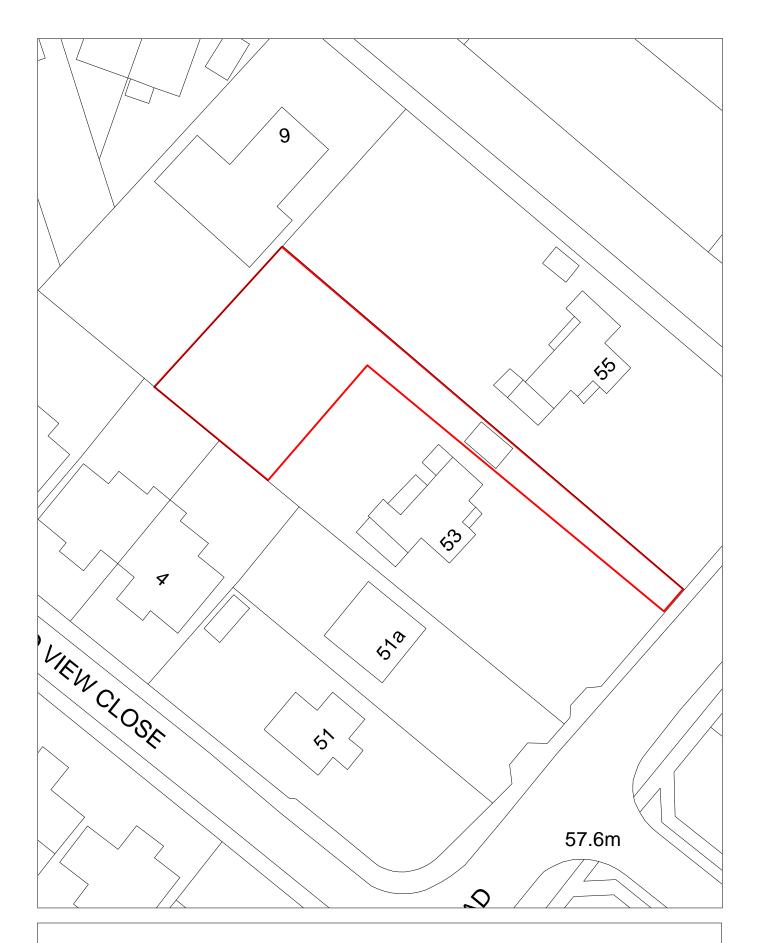

SHLAA 0398 Land at Queen Elizabeth Dock, Manchester Ship Canal Scale 1:2500

| Site Reference   |                | to     | sponded                         |             | VGC site □                 | A                 | Local Pla |               | LP Refe            | rence El   | MP-SA4.5                   |            | Include<br>Traject | ed in  ory | BRF 🔽 |
|------------------|----------------|--------|---------------------------------|-------------|----------------------------|-------------------|-----------|---------------|--------------------|------------|----------------------------|------------|--------------------|------------|-------|
| Site Address     | SHLAA<br>Canal | 0400   | Former T                        | ank Farm,   | Manchester                 | Ship F            | Regener   | ation<br>Area |                    |            |                            |            | ettlement<br>rea   | Area 4     |       |
| Site capacity    | )              | Site   | e Size (ha)                     | 9.285       |                            |                   |           |               |                    |            |                            | Cito Tv    | "no F              | EMP        |       |
| Density Zone     | Outside o      | f Dens | sity Zone                       |             |                            | Viability         | Zone      | Zone 4        |                    |            |                            | Site Ty    | pe =               |            |       |
| Current land use | Cleared fo     | ormer  | canal-side                      | e tank farm |                            | Surrou<br>land us | _         |               |                    |            | north; Ship<br>sluice to s |            | east;              |            |       |
| Local Nature Are | a 🗆            | SSSI   | □ FZ3                           | 3           | % in FLZ 3                 |                   | Conserv   | ation Area    | a 🗆 (              | Green Belt |                            |            |                    |            |       |
| WeBs             | s1             | А      | Site<br>rchaeologio<br>Importar | cal         | Listed<br>Building         |                   | ١         | lature Imp    | orovement<br>Areas |            |                            |            | PDI                | _ 🗸        |       |
| Remove SHLAA     |                |        | <u>O</u>                        | verall com  | <u>iments</u>              |                   |           |               |                    |            |                            |            |                    |            | _     |
|                  | Suitabl        | e No   |                                 |             | 1: Recomme<br>spread of en |                   |           | •             |                    |            | nsidered fo                | r allocati | on for emp         | oloyment   |       |
|                  | Availabl       | e No   |                                 |             |                            | . ,               |           |               | J                  |            |                            |            |                    |            |       |
| D                | eliverabl      | e No   |                                 |             |                            |                   |           |               |                    |            |                            |            |                    |            |       |
| De               | velopabl       | e No   |                                 |             |                            |                   |           |               |                    |            |                            |            |                    |            |       |
| Delivery Years   |                |        |                                 |             |                            |                   |           |               |                    |            |                            |            |                    |            | 4     |
| 1-5 years        |                |        |                                 |             | <b>Years 6-15</b>          |                   |           |               |                    |            |                            |            |                    |            |       |
| 2021/22 2022/2   | 202            | 23/24  | 2024/25                         | 2025/26     | 2026/27                    | 202               | 27/28     | 2028/29       | 2029/30            | 2030/31    | 2031/32                    | 2032/3     | 3 2033/34          | 2034/35    |       |
|                  |                |        |                                 |             |                            |                   |           |               |                    |            |                            |            |                    |            |       |