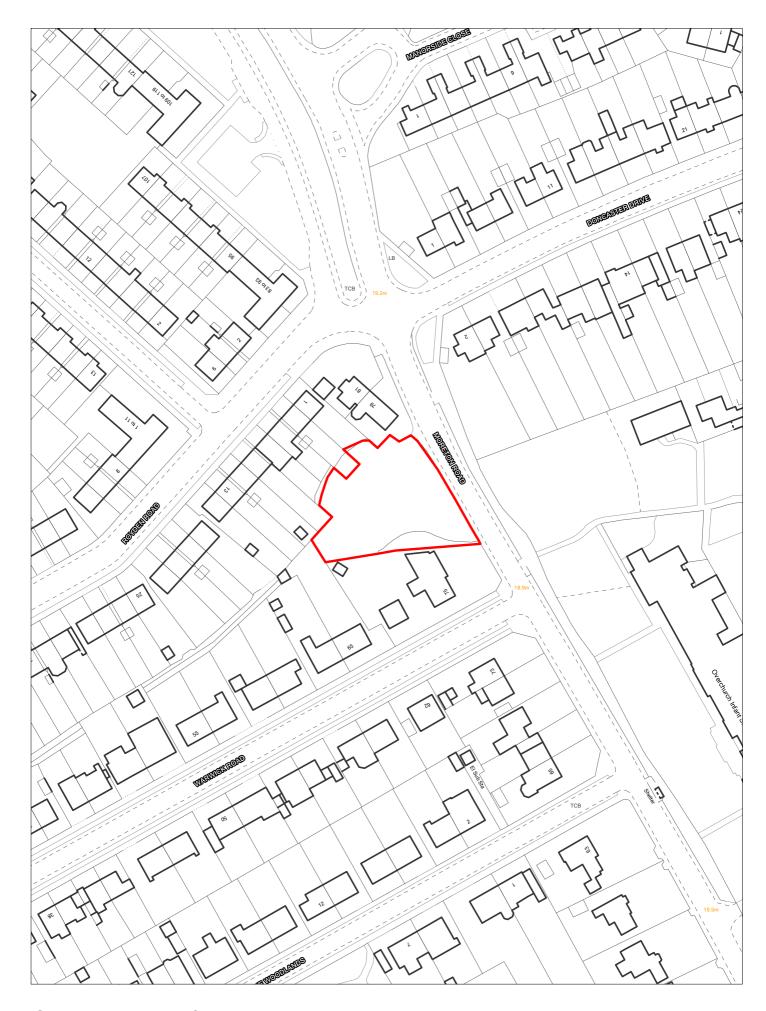

**®** 

| Site F   | Reference         | 401              | Responded<br>to           | d 🗆 V               | VGC site □                      | Local F<br>Allocat   |                 | LP Refe                    | erence E   | MP-SA3.1          |                      | Include<br>Traject | d in 🗌  | BF |
|----------|-------------------|------------------|---------------------------|---------------------|---------------------------------|----------------------|-----------------|----------------------------|------------|-------------------|----------------------|--------------------|---------|----|
| Site A   | Address           |                  | 401 North o<br>Trading Es | of PK Comme<br>tate | ercial, North                   | Regene               | eration<br>Area |                            |            |                   |                      | ttlement<br>ea     | Area 3  |    |
| Site ca  | apacity 0         |                  | Site Size (I              | na) 0.445           |                                 |                      |                 |                            |            |                   | Oita Tu              | F                  | MP      | _  |
| Densi    | ity Zone O        | utside of l      | Density Zon               | е                   | \                               | √iability Zone       | Zone 2          |                            |            |                   | Site Ty <sub>l</sub> | pe –               |         |    |
| Curr     | rent land Va      | acant emp        | oloyment lar              | nd                  |                                 | Surrounding land use |                 | al to east a<br>153 Motory |            | ; vacant en<br>st | nploymen             | t land to          |         |    |
| Local    | Nature Area       | □ s              | SSI 🗆 F                   | Z3                  | % in FLZ 3                      | Conse                | rvation Are     | a 🗆 (                      | Green Belt |                   |                      |                    |         |    |
|          | WeBs1             |                  | Archaeolo                 | Site of Dogical     | Listed<br>Building              |                      | Nature Im       | provement<br>Areas         |            |                   |                      | PDI                | _ 🗸     |    |
| Remo     | ove SHLAA<br>2022 |                  |                           | Overall con         | <u>nments</u>                   |                      |                 |                            |            |                   |                      |                    |         |    |
|          |                   | Suitable         | No                        |                     | 1 states: This<br>the M53 in Wi |                      |                 |                            |            |                   |                      |                    |         |    |
|          | A                 | <i>Nvailable</i> | No                        |                     | of the site, it is              |                      |                 |                            |            |                   |                      | •                  |         |    |
|          | De                | liverable        | No                        |                     |                                 |                      |                 |                            |            |                   |                      |                    |         |    |
|          | Dev               | elopable         | No                        |                     |                                 |                      |                 |                            |            |                   |                      |                    |         |    |
| Delivery | <u> Years</u>     |                  |                           |                     |                                 |                      |                 |                            |            |                   |                      |                    |         | 4  |
| -5 years | <u>s</u>          |                  |                           |                     | <b>Years 6-15</b>               |                      |                 |                            |            |                   |                      |                    |         |    |
| 2021/22  | 2022/23           | 2023             | 3/24 2024/2               | 25 2025/26          | 2026/27                         | 2027/28              | 2028/29         | 2029/30                    | 2030/31    | 2031/32           | 2032/33              | 2033/34            | 2034/35 |    |
|          |                   |                  |                           |                     |                                 |                      |                 |                            |            |                   |                      |                    |         |    |

| to                                    | sponded                                                  | Local Pl<br>Allocatio |                                      | rence EMP-SA3.1                | Include<br>Traject | ed in  BR |
|---------------------------------------|----------------------------------------------------------|-----------------------|--------------------------------------|--------------------------------|--------------------|-----------|
| Site Address SHLAA 0403 Cheshire Trac | S of Avalon Funeral Supplies, No<br>ding Estate          | orth Regener          | ration<br>Area                       |                                | Settlement<br>Area | Area 3    |
| Site capacity 0 Site                  | e Size (ha) 0.126                                        |                       |                                      |                                | O:4 - T F          | EMP       |
| Density Zone Outside of Dens          | sity Zone                                                | Viability Zone        | Zone 2                               |                                | Site Type          | -1411     |
| Current land Vacant employmuse        | nent land                                                | Surrounding land use  | Industrial to north south; M53 Motor | and east; vacant emway to west | ployment land to   |           |
| Local Nature Area SSSI                | FZ3 % in FLZ 3                                           | Conserv               | /ation Area ☐ (                      | Green Belt □                   |                    |           |
| WeBs1 ☐<br>Ar                         | Site of ☐ Listed<br>rchaeological Building<br>Importance | L N                   | Nature Improvement<br>Areas          |                                | PDI                |           |
| Remove SHLAA 2022                     | Overall comments                                         |                       |                                      |                                |                    |           |
| Suitable No                           | WELPS 2021 states: This proximity to the M53 in W        |                       |                                      |                                |                    |           |
| Available No                          | the context of the site, it is                           |                       |                                      |                                |                    |           |
| <b>Deliverable</b> No                 |                                                          |                       |                                      |                                |                    |           |
| <b>Developable</b> No                 |                                                          |                       |                                      |                                |                    |           |
| Delivery Years                        |                                                          |                       |                                      |                                |                    |           |
| 1-5 years                             | <b>Years 6-15</b>                                        |                       |                                      |                                |                    |           |
| 2021/22 2022/23 2023/24               | 2024/25 2025/26 2026/27                                  | 2027/28               | 2028/29 2029/30                      | 2030/31 2031/32                | 2032/33 2033/34    | 2034/35   |
|                                       |                                                          |                       |                                      |                                |                    |           |