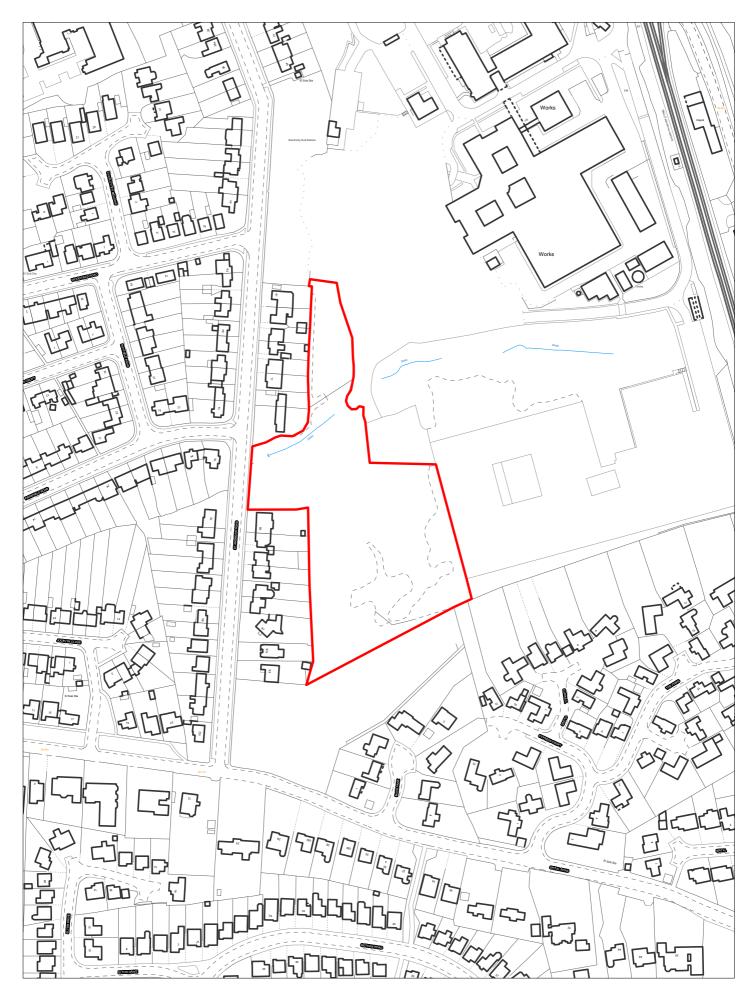

| Site Reference   | to                 |                                  |            | VGC site □                   |                   | al Plan 🔻<br>cation | LP Refe                       | erence E    | MP-RA3.1   |           | Include<br>Traject | ed in _  | BRF ₩ |
|------------------|--------------------|----------------------------------|------------|------------------------------|-------------------|---------------------|-------------------------------|-------------|------------|-----------|--------------------|----------|-------|
| Site Address     | SHLAA 042<br>Quays | 8 Land at M                      | lorpeth Wh | narf, Twelve                 | Reg               | eneration<br>Area   | A3 - Birkenl                  | head Wat    | erfront    |           | ettlement<br>irea  | Area 2   |       |
|                  |                    | ite Size (ha)                    | 1.579      |                              |                   | 7                   |                               |             |            | Site Ty   | уре Е              | EMP      |       |
| Density Zone     | Waterfront (m      | in 70apn)                        |            |                              | Viability Zo      | ne Zone             |                               |             |            |           |                    |          |       |
| Current land use | √acant waterf      | ront employ                      | ment site  |                              | Surround land use |                     | o east; sew<br>ment deve<br>h |             |            |           |                    |          |       |
| Local Nature Are | a SSS              | ı □ FZ3                          | у          | % in FLZ 3                   | 10.034 Con        | servation Ar        | ea 🗆 (                        | Green Belt  |            |           |                    |          |       |
| WeBs             |                    | Site<br>Archaeologio<br>Importar | cal        | Listed<br>Building           | <b>✓</b>          | Nature Ir           | nprovement<br>Areas           |             |            |           | PD                 | <b>∠</b> |       |
| Remove SHLA      |                    | O                                | verall com | <u>ıments</u>                |                   |                     |                               |             |            |           |                    |          |       |
|                  | Suitable No        |                                  |            | for residentia<br>Land Study |                   |                     |                               |             |            |           |                    |          |       |
|                  | Available No       | Re                               | egeneratio | n Framework                  | c for B2/B8       | ight indust         | ial/warehou                   | use / busir | ness incub | ator spac | ce.                |          |       |
| D                | eliverable No      | D                                |            |                              |                   |                     |                               |             |            |           |                    |          |       |
| De               | velopable No       | )                                |            |                              |                   |                     |                               |             |            |           |                    |          |       |
| Delivery Years   |                    |                                  |            |                              |                   |                     |                               |             |            |           |                    |          | 1     |
| 1-5 years        |                    |                                  |            | <b>Years 6-15</b>            |                   |                     |                               |             |            |           |                    |          |       |
| 2021/22 2022/2   | 2023/24            | 4 2024/25                        | 2025/26    | 2026/27                      | 2027/2            | 28 2028/2           | 2029/30                       | 2030/31     | 2031/32    | 2032/3    | 3 2033/34          | 2034/35  |       |
|                  |                    |                                  |            |                              |                   |                     |                               |             |            |           |                    |          |       |

## SHLAA 0428 Land at Morpeth Wharf, Twelve Quays

Scale 1:1250

|                     | 429 Responde to                        | d <b>✓</b>             | WGC site □                        | Local P<br>Allocati  |             | LP Refe           | rence W              | S4.2                    |               | Include<br>Traject | d in $\ \square$ |
|---------------------|----------------------------------------|------------------------|-----------------------------------|----------------------|-------------|-------------------|----------------------|-------------------------|---------------|--------------------|------------------|
| Site Address        | SHLAA 0429 Forme<br>Seacombe           | an Public House        | Regeneration Area RA8 - Northside |                      |             |                   |                      |                         | tlement<br>ea | Area 2             |                  |
| Site capacity 0     | ) Site Size                            | ha) 0.227              | 7                                 |                      |             |                   |                      |                         | Site Typ      | . F                | MP               |
| Density Zone V      | Waterfront (min 70dph                  | )                      | ,                                 | Viability Zone       | Zone 1      |                   |                      |                         | Site Typ      | ,e _               |                  |
| Current land \undub | /acant public house a                  | nd cleared la          | and                               | Surrounding land use |             |                   | age uses<br>south (s | to east, no<br>te 2079) | rth and we    | est;               |                  |
| Local Nature Are    | a 🗆 SSSI 🗆                             | FZ3                    | % in FLZ 3                        | Conser               | vation Area |                   | Green Belt           |                         |               |                    |                  |
| WeBs                | Archaeo                                | Site of Ogical ortance | Listed<br>Building                |                      | Nature Impi | rovement<br>Areas |                      |                         |               | PDI                | _ 🗸              |
| _                   | •                                      |                        | mments                            |                      |             |                   |                      |                         |               |                    |                  |
| Remove SHLAA<br>202 |                                        | Overall Co             | <u> </u>                          |                      |             |                   |                      |                         |               |                    |                  |
|                     |                                        | WELPS 20               | )21 : 2. Good G                   |                      |             |                   |                      |                         |               |                    |                  |
| 202                 | 2                                      | WELPS 20<br>Framework  |                                   | ent and comme        |             |                   |                      |                         |               |                    |                  |
| 202                 | Suitable No                            | WELPS 20<br>Framework  | 021 : 2. Good C<br>k for Employme | ent and comme        |             |                   |                      |                         |               |                    |                  |
| 202:                | Suitable No Available No               | WELPS 20<br>Framework  | 021 : 2. Good C<br>k for Employme | ent and comme        |             |                   |                      |                         |               |                    |                  |
| De De               | Suitable No Available No eliverable No | WELPS 20<br>Framework  | 021 : 2. Good C<br>k for Employme | ent and comme        |             |                   |                      |                         |               |                    |                  |
| 202:<br>De          | Suitable No Available No eliverable No | WELPS 20<br>Framework  | 021 : 2. Good C<br>k for Employme | ent and comme        |             |                   |                      |                         |               |                    |                  |