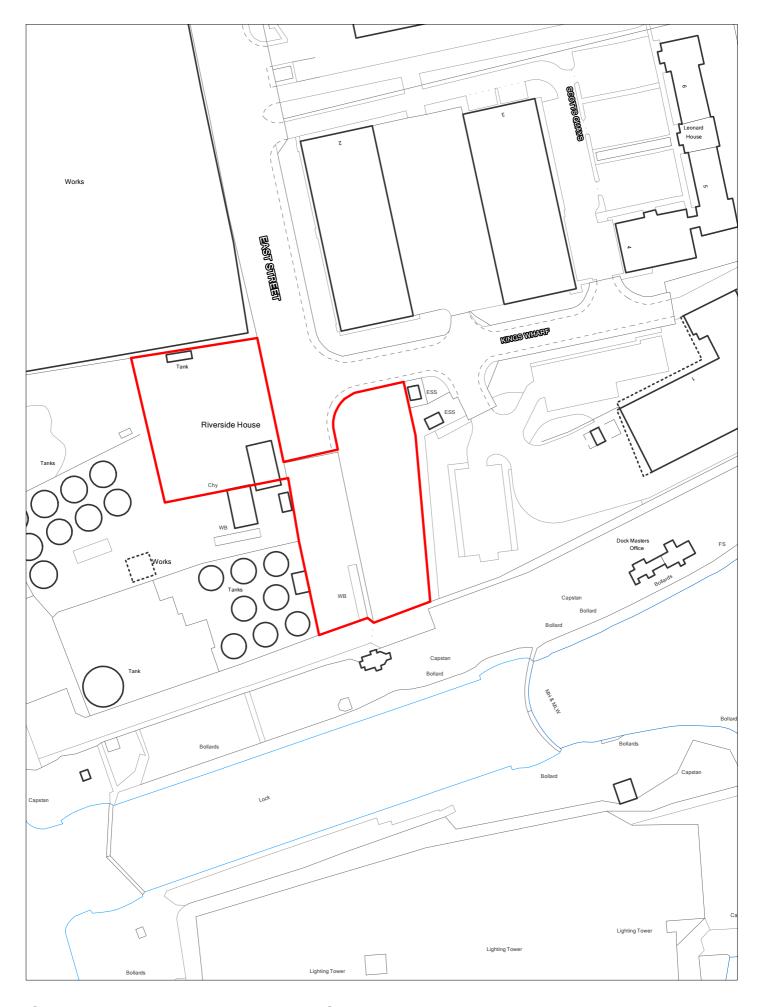

| Site Reference           |                 | Responded to                    |             | VGC site □                    | Local Pl<br>Allocatio |                    | LP Refe               | erence     |              |            | Include<br>Traject |         | BRF |
|--------------------------|-----------------|---------------------------------|-------------|-------------------------------|-----------------------|--------------------|-----------------------|------------|--------------|------------|--------------------|---------|-----|
| Site Address             |                 | 0416 Land at (<br>ead Docklands |             | Quay,                         | Regener               | ration RA6<br>Area | 6 - Wirral            | Waters     |              | Set<br>Are | tlement<br>ea      | Area 2  |     |
|                          | 0<br>Waterfront | Site Size (ha<br>(min 70dph)    | 2.047       | V                             | /iability Zone        | Zone 1             |                       |            |              | Site Typ   | e E                | MP      |     |
| Current land use         | Quayside I      | orry marshallii                 | ng area     |                               | Surrounding land use  |                    | e transit se to north | sheds to e | ast, south a | and west;  |                    |         |     |
| Local Nature Are         |                 |                                 |             | % in FLZ 3 1. Listed Building | 3451 Conserv          | vation Area        |                       | Green Belt |              |            | PDL                | _ ✓     |     |
| Remove SHLAA             |                 | <u>C</u>                        | Overall com | <u>iments</u>                 |                       |                    |                       |            |              |            |                    |         |     |
|                          | Suitable        | No E                            | ocklands n  | ot suitable for               | residential de        | velopmen           | t                     |            |              |            |                    |         |     |
|                          | Available       | No                              |             |                               |                       |                    |                       |            |              |            |                    |         |     |
| D                        | Deliverable     | No                              |             |                               |                       |                    |                       |            |              |            |                    |         |     |
| De                       | evelopable      | No                              |             |                               |                       |                    |                       |            |              |            |                    |         |     |
| Delivery Years 1-5 years |                 |                                 |             | Years 6-15                    |                       |                    |                       |            |              |            |                    |         |     |
| 2021/22 2022/2           | 23 202          | 3/24 2024/25                    | 2025/26     |                               | 2027/28               | 2028/29            | 2029/30               | 2030/31    | 2031/32      | 2032/33    | 2033/34            | 2034/35 |     |
|                          |                 |                                 |             |                               |                       |                    |                       |            |              |            |                    |         |     |

SHLAA 0416 Land at Cavendish Quay, Birkenhead Docklands

| Site Address SHLAA 0417 Land at Hickmans Road, West Float Industrial Estate                                                                                                                                                                                                                                                                                                                                                                                                                                                                                     | Site I  | Reference   | 417        | Responded to   |              | WGC site □        | Local F<br>Allocat |             | LP Refe    | erence W   | S4.2    |           | Include<br>Traject | ed in<br>ory |
|-----------------------------------------------------------------------------------------------------------------------------------------------------------------------------------------------------------------------------------------------------------------------------------------------------------------------------------------------------------------------------------------------------------------------------------------------------------------------------------------------------------------------------------------------------------------|---------|-------------|------------|----------------|--------------|-------------------|--------------------|-------------|------------|------------|---------|-----------|--------------------|--------------|
| Density Zone Waterfront (min 70dph)  Viability Zone Zone 1  Current land use Vacant plot in private industrial estate  Local Nature Area SSSI FZ3 % in FLZ 3 Conservation Area Green Belt Archaeological Building Importance  Remove SHLAA Overall comments  2022  Suitable No The site has been identified as part of the Birkenhead Regeneration Framework for B1b/c, B2, B8 Warehousing usage. It falls within the Primarily Employment Area of the Birkenhead and Wallasey Hinterland  Deliverable No Developable No  Delivery Years  1-5 years  Years 6-15 | Site /  | Address     |            |                | Hickmans F   | Road, West Floa   | t Regene           |             | 8 - Norths | ide        |         |           |                    | Area 2       |
| Density Zone Waterfront (min 70dph)  Viability Zone Zone 1  Current land use Vacant plot in private industrial estate                                                                                                                                                                                                                                                                                                                                                                                                                                           | Site ca | apacity 0   |            | Site Size (ha  | 0.342        |                   |                    |             |            |            |         | Sito Tv   | no F               | MP           |
| Local Nature Area                                                                                                                                                                                                                                                                                                                                                                                                                                                                                                                                               | Dens    | ity Zone W  | /aterfront | (min 70dph)    |              | Via               | ability Zone       | Zone 1      |            |            |         | Site Ty   | pe –               |              |
| WeBs1                                                                                                                                                                                                                                                                                                                                                                                                                                                                                                                                                           | Curi    | V .         | acant plot | in private ind | ustrial esta | LC                | _                  | , I         |            |            | •       | nd south; |                    |              |
| Archaeological Importance  Remove SHLAA 2022  Suitable No The site has been identified as part of the Birkenhead Regeneration Framework for B1b/c, B2, B8 Warehousing usage. It falls within the Primarily Employment Area of the Birkenhead and Wallasey Hinterland  Deliverable No Developable No  Delivery Years  Years 6-15                                                                                                                                                                                                                                 | Local   | Nature Area | ı 🗆 s      | SSI  FZ        | 3            | % in FLZ 3        | Conse              | rvation Are | a 🗆 (      | Green Belt |         |           |                    |              |
| Coverall comments   Suitable No The site has been identified as part of the Birkenhead Regeneration Framework for B1b/c, B2, B8 Warehousing usage. It falls within the Primarily Employment Area of the Birkenhead and Wallasey Hinterland   Deliverable No   Developable No    Pelivery Years  -5 years                                                                                                                                                                                                                                                        |         | WeBs1       |            | Archaeolog     | ical         |                   |                    | Nature Imp  |            |            |         |           | PDI                |              |
| Warehousing usage. It falls within the Primarily Employment Area of the Birkenhead and Wallasey  Hinterland  Deliverable No  Developable No  Delivery Years  Years 6-15                                                                                                                                                                                                                                                                                                                                                                                         | Remo    |             |            | ·              |              | <u>nments</u>     |                    |             |            |            |         |           |                    |              |
| Available No Hinterland  Deliverable No Developable No Delivery Years  -5 years Years                                                                                                                                                                                                                                                                                                                                                                                                                                                                           |         |             | Suitable   |                |              |                   |                    |             |            |            |         |           |                    |              |
| Developable No  Delivery Years -5 years                                                                                                                                                                                                                                                                                                                                                                                                                                                                                                                         |         | A           | Available  |                |              | gg                |                    |             |            |            |         |           | ,                  |              |
| Delivery Years -5 years                                                                                                                                                                                                                                                                                                                                                                                                                                                                                                                                         |         | De          | liverable  | No             |              |                   |                    |             |            |            |         |           |                    |              |
| -5 years                                                                                                                                                                                                                                                                                                                                                                                                                                                                                                                                                        |         | Dev         | elopable   | No             |              |                   |                    |             |            |            |         |           |                    |              |
| 10013 0-10                                                                                                                                                                                                                                                                                                                                                                                                                                                                                                                                                      | Deliver | y Years     |            |                |              |                   |                    |             |            |            |         |           |                    |              |
| 2021/22 2022/23 2023/24 2024/25 2025/26 2026/27 2027/28 2028/29 2029/30 2030/31 2031/32 2032/33 2033/34 2034/35                                                                                                                                                                                                                                                                                                                                                                                                                                                 | -5 year | <u>s</u>    |            |                |              | <b>Years 6-15</b> |                    |             |            |            |         |           |                    |              |
|                                                                                                                                                                                                                                                                                                                                                                                                                                                                                                                                                                 | 2021/22 | 2022/23     | 2023       | 8/24 2024/25   | 2025/26      | 2026/27           | 2027/28            | 2028/29     | 2020/20    | 2030/34    | 2021/22 | 2022/22   | 0000104            | 2024/25      |