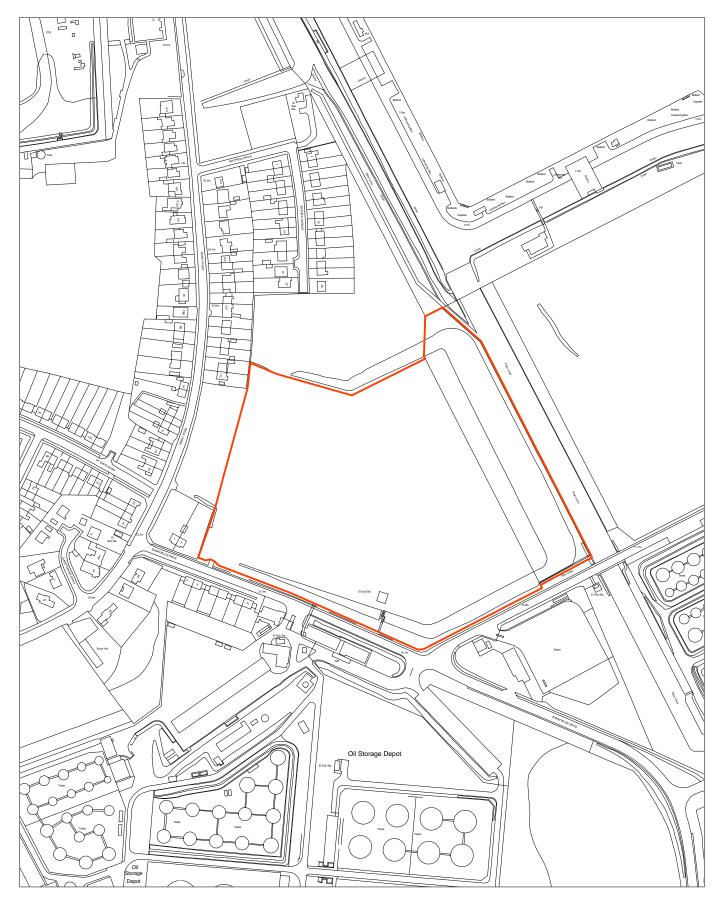

SHLAA 0398 Land at Queen Elizabeth Dock, Manchester Ship Canal Scale 1:2500

| Site Reference   |                | to     | sponded                         |             | VGC site □                 | A                 | Local Pla |               | LP Refe            | rence El   | MP-SA4.5                   |            | Include<br>Traject | ed in  ory | BRF 🔽 |
|------------------|----------------|--------|---------------------------------|-------------|----------------------------|-------------------|-----------|---------------|--------------------|------------|----------------------------|------------|--------------------|------------|-------|
| Site Address     | SHLAA<br>Canal | 0400   | Former T                        | ank Farm,   | Manchester                 | Ship F            | Regener   | ation<br>Area |                    |            |                            |            | ettlement<br>rea   | Area 4     |       |
| Site capacity    | )              | Site   | e Size (ha)                     | 9.285       |                            |                   |           |               |                    |            |                            | Cito Tv    | "no F              | EMP        |       |
| Density Zone     | Outside o      | f Dens | sity Zone                       |             |                            | Viability         | Zone      | Zone 4        |                    |            |                            | Site Ty    | pe =               |            |       |
| Current land use | Cleared fo     | ormer  | canal-side                      | e tank farm |                            | Surrou<br>land us | _         |               |                    |            | north; Ship<br>sluice to s |            | east;              |            |       |
| Local Nature Are | a 🗆            | SSSI   | □ FZ3                           | 3           | % in FLZ 3                 |                   | Conserv   | ation Area    | a 🗆 (              | Green Belt |                            |            |                    |            |       |
| WeBs             | s1             | А      | Site<br>rchaeologio<br>Importar | cal         | Listed<br>Building         |                   | ١         | lature Imp    | orovement<br>Areas |            |                            |            | PDI                | _ 🗸        |       |
| Remove SHLAA     |                |        | <u>O</u>                        | verall com  | <u>iments</u>              |                   |           |               |                    |            |                            |            |                    |            | _     |
|                  | Suitabl        | e No   |                                 |             | 1: Recomme<br>spread of en |                   |           | •             |                    |            | nsidered fo                | r allocati | on for emp         | oloyment   |       |
|                  | Availabl       | e No   |                                 |             |                            | . ,               |           |               | J                  |            |                            |            |                    |            |       |
| D                | eliverabl      | e No   |                                 |             |                            |                   |           |               |                    |            |                            |            |                    |            |       |
| De               | velopabl       | e No   |                                 |             |                            |                   |           |               |                    |            |                            |            |                    |            |       |
| Delivery Years   |                |        |                                 |             |                            |                   |           |               |                    |            |                            |            |                    |            | 4     |
| 1-5 years        |                |        |                                 |             | <b>Years 6-15</b>          |                   |           |               |                    |            |                            |            |                    |            |       |
| 2021/22 2022/2   | 202            | 23/24  | 2024/25                         | 2025/26     | 2026/27                    | 202               | 27/28     | 2028/29       | 2029/30            | 2030/31    | 2031/32                    | 2032/3     | 3 2033/34          | 2034/35    |       |
|                  |                |        |                                 |             |                            |                   |           |               |                    |            |                            |            |                    |            |       |