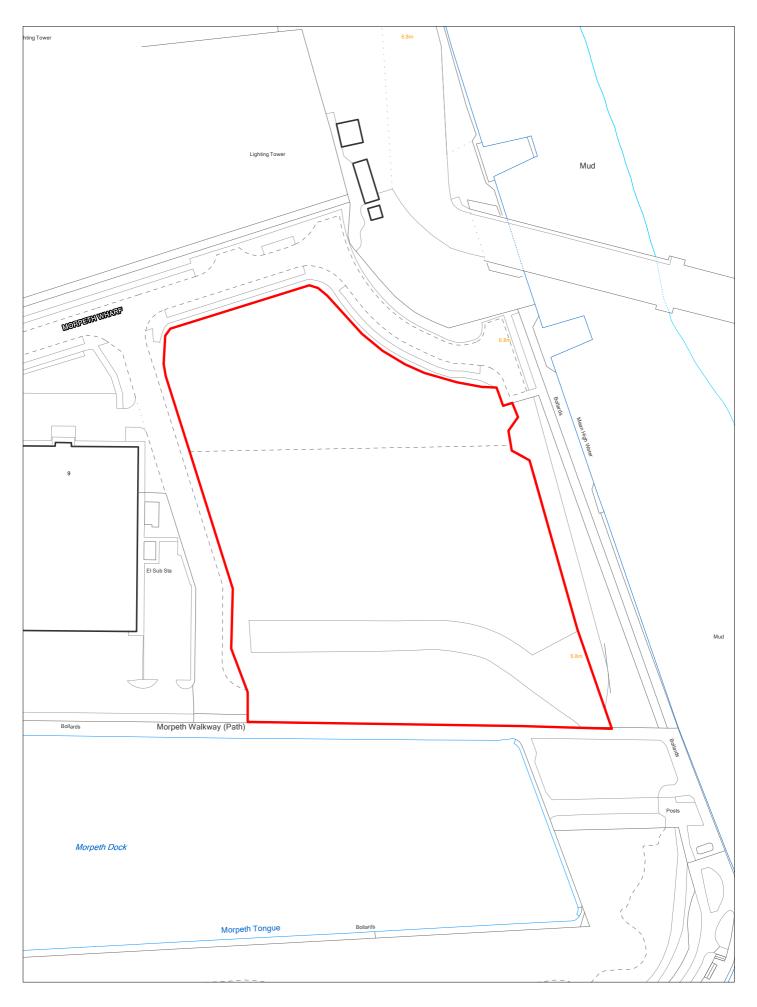

## SHLAA 0428 Land at Morpeth Wharf, Twelve Quays

Scale 1:1250

|                     | 429 Responde to                        | d <b>✓</b>             | WGC site □                        | Local P<br>Allocati  |             | LP Refe           | rence W              | S4.2                    |               | Include<br>Traject | d in $\ \square$ |
|---------------------|----------------------------------------|------------------------|-----------------------------------|----------------------|-------------|-------------------|----------------------|-------------------------|---------------|--------------------|------------------|
| Site Address        | SHLAA 0429 Forme<br>Seacombe           | an Public House        | Regeneration Area RA8 - Northside |                      |             |                   |                      |                         | tlement<br>ea | Area 2             |                  |
| Site capacity 0     | ) Site Size                            | ha) 0.227              | 7                                 |                      |             |                   |                      |                         | Site Typ      | . F                | MP               |
| Density Zone V      | Waterfront (min 70dph                  | )                      | ,                                 | Viability Zone       | Zone 1      |                   |                      |                         | Site Typ      | ,e _               |                  |
| Current land \undub | /acant public house a                  | nd cleared la          | and                               | Surrounding land use |             |                   | age uses<br>south (s | to east, no<br>te 2079) | rth and we    | est;               |                  |
| Local Nature Are    | a 🗆 SSSI 🗆                             | FZ3                    | % in FLZ 3                        | Conser               | vation Area |                   | Green Belt           |                         |               |                    |                  |
| WeBs                | Archaeo                                | Site of Ogical ortance | Listed<br>Building                |                      | Nature Impi | rovement<br>Areas |                      |                         |               | PDI                | _ 🗸              |
| _                   | •                                      |                        | mments                            |                      |             |                   |                      |                         |               |                    |                  |
| Remove SHLAA<br>202 |                                        | Overall Co             | <u> </u>                          |                      |             |                   |                      |                         |               |                    |                  |
|                     |                                        | WELPS 20               | )21 : 2. Good G                   |                      |             |                   |                      |                         |               |                    |                  |
| 202                 | 2                                      | WELPS 20<br>Framework  |                                   | ent and comme        |             |                   |                      |                         |               |                    |                  |
| 202                 | Suitable No                            | WELPS 20<br>Framework  | 021 : 2. Good C<br>k for Employme | ent and comme        |             |                   |                      |                         |               |                    |                  |
| 202:                | Suitable No Available No               | WELPS 20<br>Framework  | 021 : 2. Good C<br>k for Employme | ent and comme        |             |                   |                      |                         |               |                    |                  |
| De De               | Suitable No Available No eliverable No | WELPS 20<br>Framework  | 021 : 2. Good C<br>k for Employme | ent and comme        |             |                   |                      |                         |               |                    |                  |
| 202:<br>De          | Suitable No Available No eliverable No | WELPS 20<br>Framework  | 021 : 2. Good C<br>k for Employme | ent and comme        |             |                   |                      |                         |               |                    |                  |