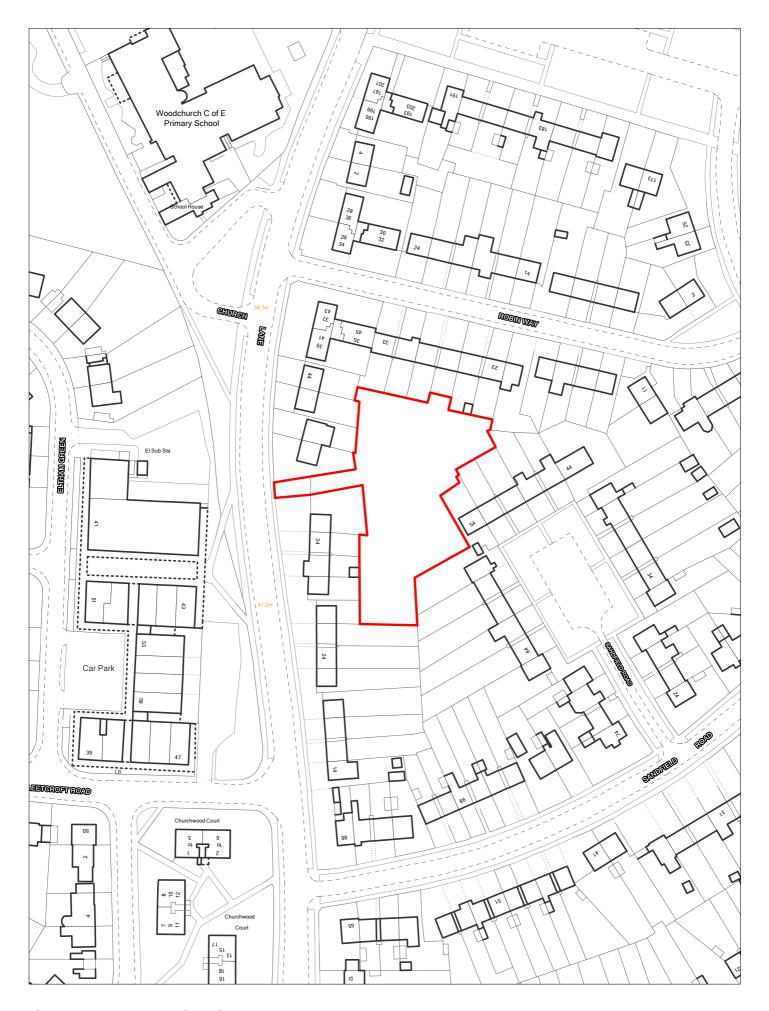

H7.5 Appendix 5 - Sites assessed as Unsuitable or Uncertain

| Site R   | Reference        | 398        | Resp<br>to | onded                         | V          | VGC site □         |        | Local P<br>Allocation |                | LP Refe            | rence      |                            |              | Include<br>Traject |         |
|----------|------------------|------------|------------|-------------------------------|------------|--------------------|--------|-----------------------|----------------|--------------------|------------|----------------------------|--------------|--------------------|---------|
| Site A   | ddress           |            |            | and at Q<br>ip Canal          |            | abeth Dock,        |        | Regene                | ration<br>Area |                    |            |                            |              | ttlement<br>ea     | Area 4  |
| Site ca  | pacity 0         |            | Site S     | Size (ha)                     | 6.521      |                    |        |                       |                |                    |            |                            | Cita Tu      | F                  | MP      |
| Densit   | ty Zone C        | outside of | Densit     | y Zone                        |            |                    | Viabil | ity Zone              | Zone 4         |                    |            |                            | Site Typ     | be _               |         |
| Curre    | ent land c       | Grazing la | nd and     | playing                       | field      |                    |        | rounding<br>d use     |                |                    |            | nal to west<br>ant open la |              |                    |         |
| Local    | Nature Area      | a 🗆 (      | SSSI       | □ FZ3                         |            | % in FLZ 3         |        | Conser                | vation Area    | a 🗆 (              | Green Belt |                            |              |                    |         |
|          | WeBs             | 1 🗆        | Arc        | Site<br>haeologio<br>Importar | cal        | Listed<br>Building |        |                       | Nature Imp     | orovement<br>Areas |            |                            |              | PDI                | _ 🗆     |
| Remov    | ve SHLAA<br>2022 |            |            |                               | verall com | <u>nments</u>      |        |                       |                |                    |            |                            |              |                    |         |
|          |                  | Suitable   | No         |                               |            | 1: Recomme         |        |                       |                |                    |            | nsidered fo                | or allocatio | n for emp          | loyment |
|          |                  | Available  | No         |                               | provido d  | oprodu or or       | пріоўп | none one              | , 40,000 (     | no Boroag          |            |                            |              |                    |         |
|          | De               | eliverable | No         |                               |            |                    |        |                       |                |                    |            |                            |              |                    |         |
|          | Dev              | elopable/  | No         |                               |            |                    |        |                       |                |                    |            |                            |              |                    |         |
| Delivery | <u>Years</u>     |            |            |                               |            |                    |        |                       |                |                    |            |                            |              |                    |         |
| -5 years | <u> </u>         |            |            |                               |            | <b>Years 6-15</b>  |        |                       |                |                    |            |                            |              |                    |         |
| 2021/22  | 2022/23          | 3 202      | 23/24 2    | 2024/25                       | 2025/26    | 2026/27            | 2      | 2027/28               | 2028/29        | 2029/30            | 2030/31    | 2031/32                    | 2032/33      | 2033/34            | 2034/35 |
|          |                  |            |            |                               |            |                    |        |                       |                |                    |            |                            |              |                    |         |