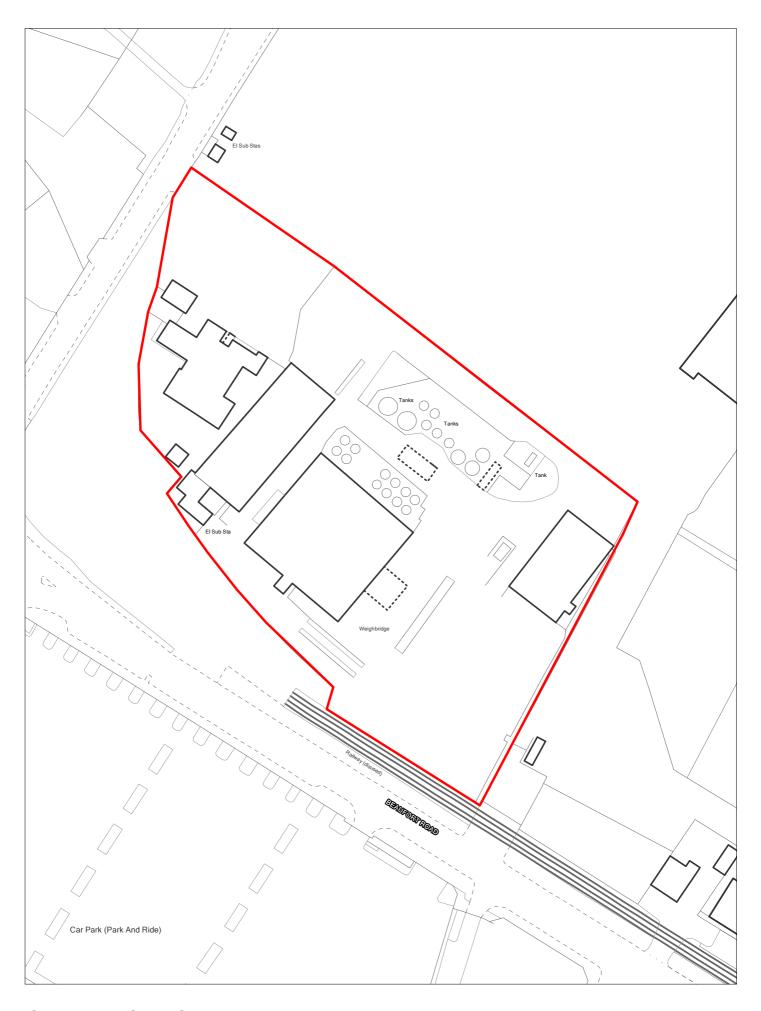

| Site Reference 411 Responded UWGC site to                                                         | Local Plan ✓ LP Reference EMP-SA5.4 Included in ☐ BR Allocation                     |
|---------------------------------------------------------------------------------------------------|-------------------------------------------------------------------------------------|
| Site Address SHLAA 0411 Land at Tarran Way North, More                                            | Regeneration Area Settlement Area 5                                                 |
| Site capacity 0 Site Size (ha) 0.244  Density Zone Outside of Density Zone                        | Viability Zone 3 Site Type EMP                                                      |
| Current land use Vacant grassed plot in industrial estate                                         | Surrounding Industrial to north, west and south; residential to east land use       |
| Local Nature Area SSSI FZ3 y % in FLZ 3  WeBs1 Site of Listed  Archaeological Building Importance | 99.610 Conservation Area Green Belt D  Nature Improvement Areas                     |
| Remove SHLAA Overall comments 2022                                                                |                                                                                     |
| in WELPS 2021                                                                                     | strial estate held by industrial occupier. Recommended to retain for employment use |
| Available No  Deliverable No                                                                      |                                                                                     |
| Developable No                                                                                    |                                                                                     |
| Delivery Years  1-5 years  Years 6-15                                                             | 5                                                                                   |
| 2021/22 2022/23 2023/24 2024/25 2025/26 2026/27                                                   | 2027/28 2028/29 2029/30 2030/31 2031/32 2032/33 2033/34 2034/35                     |

SHLAA 0411 Land at Tarran Way North, Moreton

| Site Reference 412 Responded WGC site Local Plan LP Reference to Local Plan Allocation                                                                          | Included in ☐<br>Trajectory     |
|-----------------------------------------------------------------------------------------------------------------------------------------------------------------|---------------------------------|
| Site Address SHLAA 0412 Uveco Yard, Dock Road, Seacombe Regeneration Area                                                                                       | Settlement Area 2<br>Area       |
| Site capacity 0 Site Size (ha) 0.258  Density Zone Waterfront (min 70dph) Viability Zone Zone 1                                                                 | Site Type EMP                   |
| Current land use Scaffolding storage yard Surrounding land use Industrial units to north and sheds to south; East Float                                         |                                 |
| Local Nature Area SSSI FZ3 y % in FLZ 3 0.1966 Conservation Area Green Belt  WeBs1 Site of Listed Nature Improvement  Archaeological Building Areas  Importance | □ PDL ☑                         |
| Remove SHLAA Overall comments 2022                                                                                                                              |                                 |
| Suitable No The site has been identified as part of the Birkenhead Regeneration Warehousing usage.                                                              | Framework for B1b/c, B2, B8     |
| Available No                                                                                                                                                    |                                 |
| Deliverable No                                                                                                                                                  |                                 |
| Developable No                                                                                                                                                  |                                 |
| Delivery Years                                                                                                                                                  |                                 |
|                                                                                                                                                                 |                                 |
| 1-5 years                                                                                                                                                       | 2031/32 2032/33 2033/34 2034/35 |