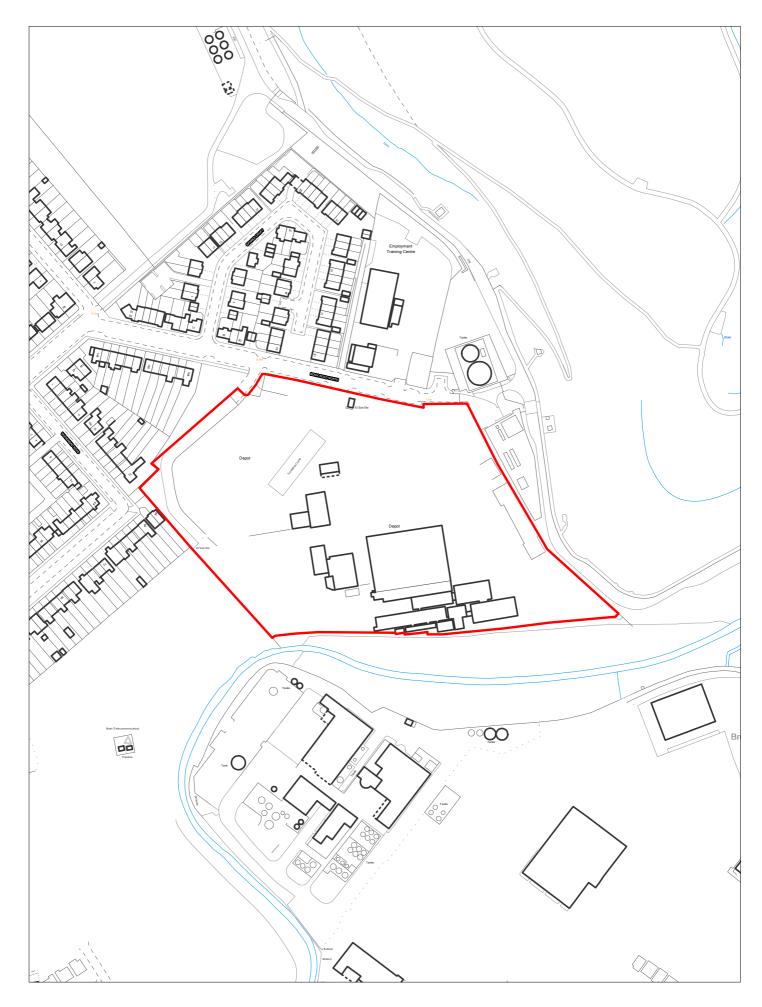

SHLAA 0417 Land at Hickmans Road, West Float Industrial Estate

| Site Reference              | to                         | sponded                        |              | VGC site □                      |                      | al Plan <b>✓</b><br>cation | LP Refe      | erence El  | MP-RA8.1 |            | Include<br>Traject | ed in  ory | BRF |
|-----------------------------|----------------------------|--------------------------------|--------------|---------------------------------|----------------------|----------------------------|--------------|------------|----------|------------|--------------------|------------|-----|
| Site Address                | SHLAA 0418<br>Limekiln Lan |                                | aste Trans   | sfer Station,                   | Reg                  | eneration<br>Area          | ∖8 - Norths  | ide        |          |            | ttlement<br>ea     | Area 2     |     |
| -                           | Site                       | e Size (ha)<br>n 70dph)        | 1.580        |                                 | Viability Zo         | ne Zone 1                  |              |            |          | Site Ty    | pe E               | EMP        |     |
|                             | Former destruction         |                                |              |                                 | Surround<br>land use |                            | t sports gro |            |          |            | er gas             |            |     |
| Local Nature Are            | s1 🗆                       | FZ3 Site Archaeologic Importan | of $\square$ | % in FLZ 3 Listed Building      | Cor                  | servation Ar<br>Nature In  | ea           | Green Belt |          |            | PDI                | _ 🗸        |     |
| Remove SHLA                 |                            | ·                              | verall com   | <u>iments</u>                   |                      |                            |              |            |          |            |                    |            |     |
|                             | Suitable No                |                                |              | been identif<br>g. It is Alloca |                      |                            | nhead Reg    | eneration  | Framewor | k for B1b/ | c, B2, B8          |            |     |
|                             | Available No               |                                |              |                                 |                      |                            |              |            |          |            |                    |            |     |
| D                           | eliverable No              |                                |              |                                 |                      |                            |              |            |          |            |                    |            |     |
| De                          | velopable No               |                                |              |                                 |                      |                            |              |            |          |            |                    |            |     |
| Delivery Years              |                            |                                |              | V0.45                           |                      |                            |              |            |          |            |                    |            |     |
| <u>1-5 years</u><br>2021/22 | 23 2023/24                 | 2024/25                        | 2025/26      | Years 6-15<br>2026/27           | 2027/                | 28 2028/29                 | 2029/30      | 2030/31    | 2031/32  | 2032/33    | 2033/34            | 2034/35    |     |
|                             |                            |                                |              |                                 |                      |                            |              |            |          |            |                    |            |     |

SHLAA 0418 Former Waste Transfer Station, Limekiln Lane

**®** 

| Site F   | Reference            |              | Responded<br>o                 | V           | VGC site □                           | Local F<br>Allocat      |                    | LP Refe                   | rence W    | /S4.2      |                      | Include<br>Traject | d in $\square$ |
|----------|----------------------|--------------|--------------------------------|-------------|--------------------------------------|-------------------------|--------------------|---------------------------|------------|------------|----------------------|--------------------|----------------|
| Site A   | Address              | SHLAA 04     | 20 North of (                  | Oakdale Ro  | oad, Seacombe                        | Regene                  | eration RA<br>Area | 8 - Norths                | ide        |            |                      | ttlement<br>ea     | Area 2         |
| Site ca  | apacity <sub>0</sub> |              | Site Size (ha                  | 0.779       |                                      |                         |                    |                           |            |            | Cito Tu              | F                  | MP             |
| Densi    | ity Zone W           | aterfront (r | nin 70dph)                     |             | Vi                                   | ability Zone            | Zone 1             |                           |            |            | Site Ty <sub>l</sub> | De _               |                |
| Curr     | rent land Va         | cant forme   | er brickworks                  | now infille | u anu                                | Surrounding<br>land use | ,                  | ndustrial to<br>o immedia |            | uth and ea | st, former           | tannery            |                |
| Local    | Nature Area          | SS           | SI 🗆 FZ3                       | 3           | % in FLZ 3                           | Conse                   | rvation Are        | a 🗆 (                     | Green Belt |            |                      |                    |                |
|          | WeBs1                |              | Site<br>Archaeologi<br>Importa | cal         | Listed<br>Building                   |                         | Nature Imp         | orovement<br>Areas        |            |            |                      | PDI                | _ 🗸            |
| Remo     | ve SHLAA<br>2022     | <b>✓</b>     | 0                              | verall com  | <u>iments</u>                        |                         |                    |                           |            |            |                      |                    |                |
|          |                      | Suitable     |                                |             | been identified<br>g. Site lies with |                         |                    |                           |            |            |                      |                    | nt Area        |
|          | A                    | vailable     |                                |             | g. 0.10 1100 11111                   |                         |                    |                           |            |            |                      |                    |                |
|          | Del                  | iverable     | lo                             |             |                                      |                         |                    |                           |            |            |                      |                    |                |
|          | Deve                 | elopable     | lo                             |             |                                      |                         |                    |                           |            |            |                      |                    |                |
| Delivery | y Years              |              |                                |             |                                      |                         |                    |                           |            |            |                      |                    |                |
| -5 year  | <u>s</u>             |              | ]                              |             | <b>Years 6-15</b>                    |                         |                    |                           |            |            |                      |                    |                |
| 2021/22  | 2022/23              | 2023/2       | 24 2024/25                     | 2025/26     | 2026/27                              | 2027/28                 | 2028/29            | 2029/30                   | 2030/31    | 2031/32    | 2032/33              | 2033/34            | 2034/35        |
|          |                      |              |                                |             |                                      |                         |                    |                           |            |            |                      |                    |                |