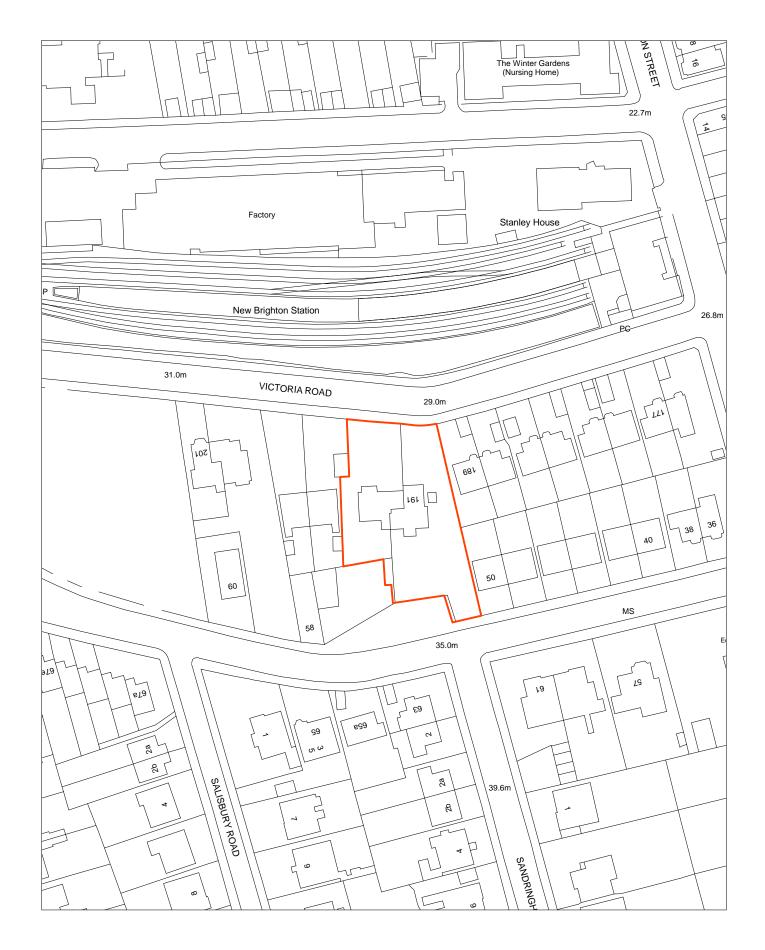

|                                                                                                  |                        |
| Developable Uncertain                                                                           |                                                                                                  |                        |
|                                                                                                 |                                                                                                  |                        |
| Delivery Years  -5 years  Years 6-15                                                            | 5                                                                                                |                        |



SHLAA Ref: SHLAA 4099 Hollins Hey Hotel, Victoria Road, New Brighton



| Site Reference 5001 Responded ✓ WGC site to                     | Local Plan<br>Allocation | ☐ LP Reference          | ce                 | Include<br>Traject | d in 🔲<br>ory |
|-----------------------------------------------------------------|--------------------------|-------------------------|--------------------|--------------------|---------------|
| Site Address SHLAA 5001 Land off Bankfields Drive, East         | tham Regeneration Are    |                         | Settlement<br>Area | Area 4             |               |
| Site capacity Site Size (ha) 3.573                              |                          |                         | Site               | Type               |               |
| Density