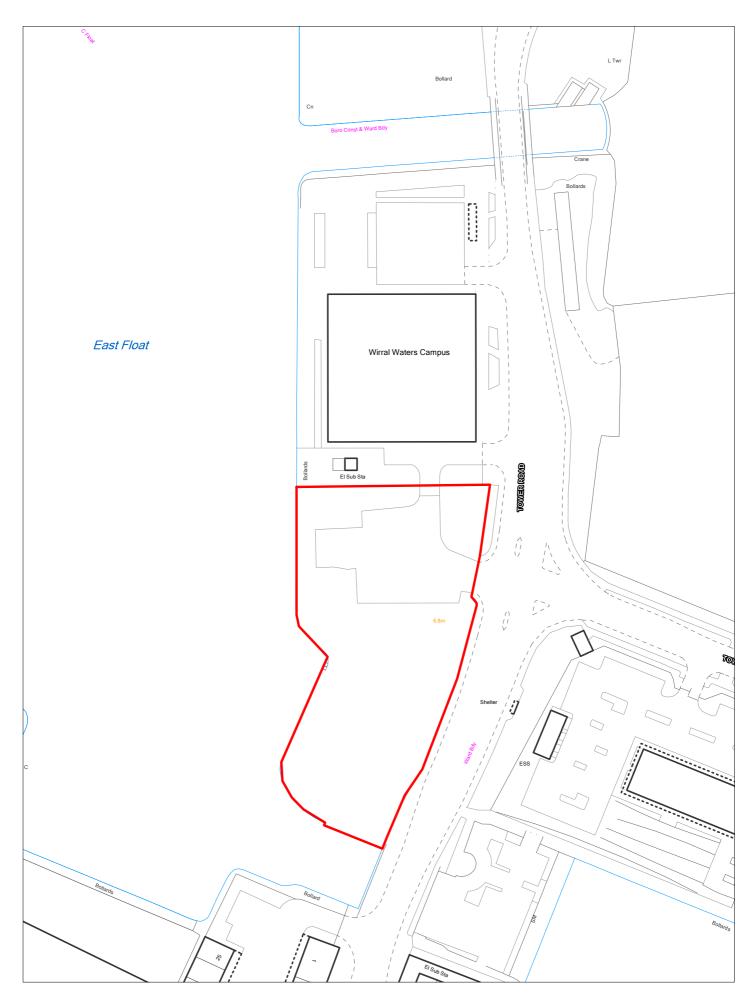

H7.5 Appendix 5 - Sites assessed as Unsuitable or Uncertain

| Site R   | Reference        | 398        | Resp<br>to | onded                         | V          | VGC site □         |        | Local P<br>Allocation |                | LP Refe            | rence      |                            |              | Include<br>Traject |         |
|----------|------------------|------------|------------|-------------------------------|------------|--------------------|--------|-----------------------|----------------|--------------------|------------|----------------------------|--------------|--------------------|---------|
| Site A   | ddress           |            |            | and at Q<br>ip Canal          |            | abeth Dock,        |        | Regene                | ration<br>Area |                    |            |                            |              | ttlement<br>ea     | Area 4  |
| Site ca  | pacity 0         |            | Site S     | Size (ha)                     | 6.521      |                    |        |                       |                |                    |            |                            | Cita Tu      | F                  | MP      |
| Densit   | ty Zone C        | outside of | Densit     | y Zone                        |            |                    | Viabil | ity Zone              | Zone 4         |                    |            |                            | Site Typ     | be _               |         |
| Curre    | ent land c       | Grazing la | nd and     | playing                       | field      |                    |        | rounding<br>d use     |                |                    |            | nal to west<br>ant open la |              |                    |         |
| Local    | Nature Area      | a 🗆 (      | SSSI       | □ FZ3                         |            | % in FLZ 3         |        | Conser                | vation Area    | a 🗆 (              | Green Belt |                            |              |                    |         |
|          | WeBs             | 1 🗆        | Arc        | Site<br>haeologio<br>Importar | cal        | Listed<br>Building |        |                       | Nature Imp     | orovement<br>Areas |            |                            |              | PDI                | _ 🗆     |
| Remov    | ve SHLAA<br>2022 |            |            |                               | verall com | <u>nments</u>      |        |                       |                |                    |            |                            |              |                    |         |
|          |                  | Suitable   | No         |                               |            | 1: Recomme         |        |                       |                |                    |            | nsidered fo                | or allocatio | n for emp          | loyment |
|          |                  | Available  | No         |                               | provido d  | oprodu or or       | пріоўп | none one              | , 40,000 (     | no Boroag          |            |                            |              |                    |         |
|          | De               | eliverable | No         |                               |            |                    |        |                       |                |                    |            |                            |              |                    |         |
|          | Dev              | elopable/  | No         |                               |            |                    |        |                       |                |                    |            |                            |              |                    |         |
| Delivery | <u>Years</u>     |            |            |                               |            |                    |        |                       |                |                    |            |                            |              |                    |         |
| -5 years | <u> </u>         |            |            |                               |            | <b>Years 6-15</b>  |        |                       |                |                    |            |                            |              |                    |         |
| 2021/22  | 2022/23          | 3 202      | 23/24 2    | 2024/25                       | 2025/26    | 2026/27            | 2      | 2027/28               | 2028/29        | 2029/30            | 2030/31    | 2031/32                    | 2032/33      | 2033/34            | 2034/35 |
|          |                  |            |            |                               |            |                    |        |                       |                |                    |            |                            |              |                    |         |