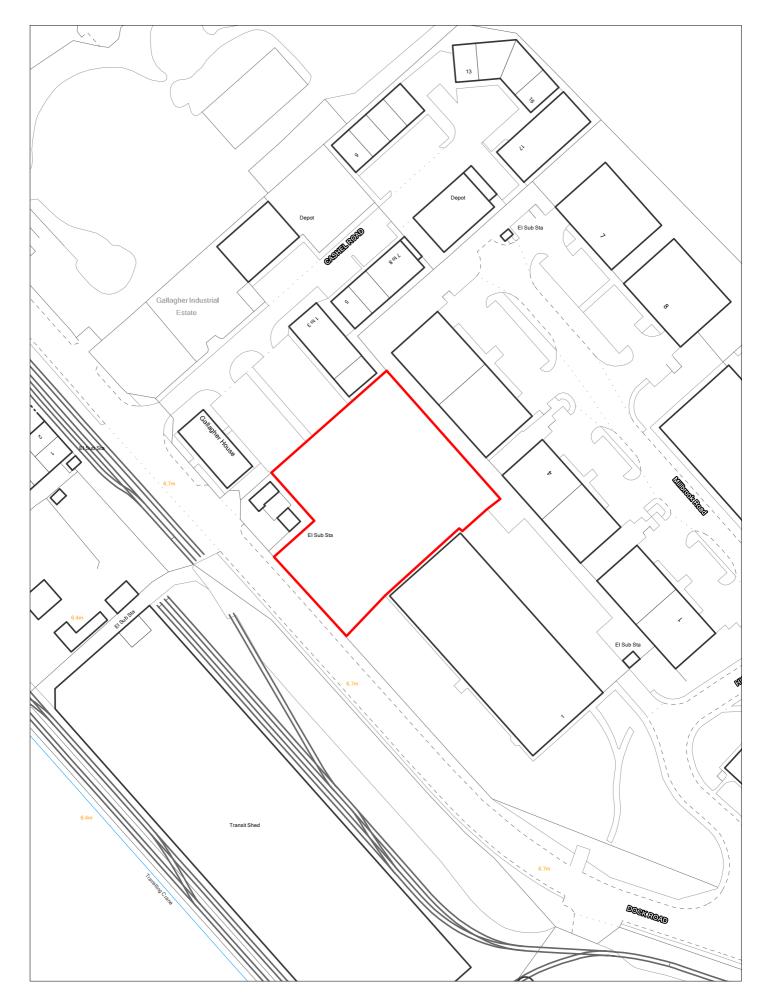

H7.5 Appendix 5 - Sites assessed as Unsuitable or Uncertain

| Site R   | Reference        | 398        | Resp<br>to | onded                         | V          | VGC site □         |        | Local P<br>Allocation |                | LP Refe            | rence      |                            |              | Include<br>Traject |         |
|----------|------------------|------------|------------|-------------------------------|------------|--------------------|--------|-----------------------|----------------|--------------------|------------|----------------------------|--------------|--------------------|---------|
| Site A   | ddress           |            |            | and at Q<br>ip Canal          |            | abeth Dock,        |        | Regene                | ration<br>Area |                    |            |                            |              | ttlement<br>ea     | Area 4  |
| Site ca  | pacity 0         |            | Site S     | Size (ha)                     | 6.521      |                    |        |                       |                |                    |            |                            | Cita Tu      | F                  | MP      |
| Densit   | ty Zone C        | outside of | Densit     | y Zone                        |            |                    | Viabil | ity Zone              | Zone 4         |                    |            |                            | Site Typ     | be _               |         |
| Curre    | ent land c       | Grazing la | nd and     | playing                       | field      |                    |        | rounding<br>d use     |                |                    |            | nal to west<br>ant open la |              |                    |         |
| Local    | Nature Area      | a 🗆 (      | SSSI       | □ FZ3                         |            | % in FLZ 3         |        | Conser                | vation Area    | a 🗆 (              | Green Belt |                            |              |                    |         |
|          | WeBs             | 1 🗆        | Arc        | Site<br>haeologio<br>Importar | cal        | Listed<br>Building |        |                       | Nature Imp     | orovement<br>Areas |            |                            |              | PDI                | _ 🗆     |
| Remov    | ve SHLAA<br>2022 |            |            |                               | verall com | <u>nments</u>      |        |                       |                |                    |            |                            |              |                    |         |
|          |                  | Suitable   | No         |                               |            | 1: Recomme         |        |                       |                |                    |            | nsidered fo                | or allocatio | n for emp          | loyment |
|          |                  | Available  | No         |                               | provido d  | oprodu or or       | пріоўп | none one              | , 40,000 (     | no Boroag          |            |                            |              |                    |         |
|          | De               | eliverable | No         |                               |            |                    |        |                       |                |                    |            |                            |              |                    |         |
|          | Dev              | elopable/  | No         |                               |            |                    |        |                       |                |                    |            |                            |              |                    |         |
| Delivery | <u>Years</u>     |            |            |                               |            |                    |        |                       |                |                    |            |                            |              |                    |         |
| -5 years | <u> </u>         |            |            |                               |            | <b>Years 6-15</b>  |        |                       |                |                    |            |                            |              |                    |         |
| 2021/22  | 2022/23          | 3 202      | 23/24 2    | 2024/25                       | 2025/26    | 2026/27            | 2      | 2027/28               | 2028/29        | 2029/30            | 2030/31    | 2031/32                    | 2032/33      | 2033/34            | 2034/35 |
|          |                  |            |            |                               |            |                    |        |                       |                |                    |            |                            |              |                    |         |

SHLAA 0398 Land at Queen Elizabeth Dock, Manchester Ship Canal Scale 1:2500

| Site Reference   |                | to     | sponded                         |             | VGC site □                 | A                 | Local Pla |               | LP Refe            | rence El   | MP-SA4.5                   |            | Include<br>Traject | ed in  ory | BRF 🔽 |
|------------------|----------------|--------|---------------------------------|-------------|----------------------------|-------------------|-----------|---------------|--------------------|------------|----------------------------|------------|--------------------|------------|-------|
| Site Address     | SHLAA<br>Canal | 0400   | Former T                        | ank Farm,   | Manchester                 | Ship F            | Regener   | ation<br>Area |                    |            |                            |            | ettlement<br>rea   | Area 4     |       |
| Site capacity    | )              | Site   | e Size (ha)                     | 9.285       |                            |                   |           |               |                    |            |                            | Cito Tv    | "no F              | EMP        |       |
| Density Zone     | Outside o      | f Dens | sity Zone                       |             |                            | Viability         | Zone      | Zone 4        |                    |            |                            | Site Ty    | pe =               |            |       |
| Current land use | Cleared fo     | ormer  | canal-side                      | e tank farm |                            | Surrou<br>land us | _         |               |                    |            | north; Ship<br>sluice to s |            | east;              |            |       |
| Local Nature Are | a 🗆            | SSSI   | □ FZ3                           | 3           | % in FLZ 3                 |                   | Conserv   | ation Area    | a 🗆 (              | Green Belt |                            |            |                    |            |       |
| WeBs             | s1             | А      | Site<br>rchaeologio<br>Importar | cal         | Listed<br>Building         |                   | ١         | lature Imp    | orovement<br>Areas |            |                            |            | PDI                | _ 🗸        |       |
| Remove SHLAA     |                |        | <u>O</u>                        | verall com  | <u>iments</u>              |                   |           |               |                    |            |                            |            |                    |            | _     |
|                  | Suitabl        | e No   |                                 |             | 1: Recomme<br>spread of en |                   |           | •             |                    |            | nsidered fo                | r allocati | on for emp         | oloyment   |       |
|                  | Availabl       | e No   |                                 |             |                            | . ,               |           |               | J                  |            |                            |            |                    |            |       |
| D                | eliverabl      | e No   |                                 |             |                            |                   |           |               |                    |            |                            |            |                    |            |       |
| De               | velopabl       | e No   |                                 |             |                            |                   |           |               |                    |            |                            |            |                    |            |       |
| Delivery Years   |                |        |                                 |             |                            |                   |           |               |                    |            |                            |            |                    |            | 4     |
| 1-5 years        |                |        |                                 |             | <b>Years 6-15</b>          |                   |           |               |                    |            |                            |            |                    |            |       |
| 2021/22 2022/2   | 202            | 23/24  | 2024/25                         | 2025/26     | 2026/27                    | 202               | 27/28     | 2028/29       | 2029/30            | 2030/31    | 2031/32                    | 2032/3     | 3 2033/34          | 2034/35    |       |
|                  |                |        |                                 |             |                            |                   |           |               |                    |            |                            |            |                    |            |       |