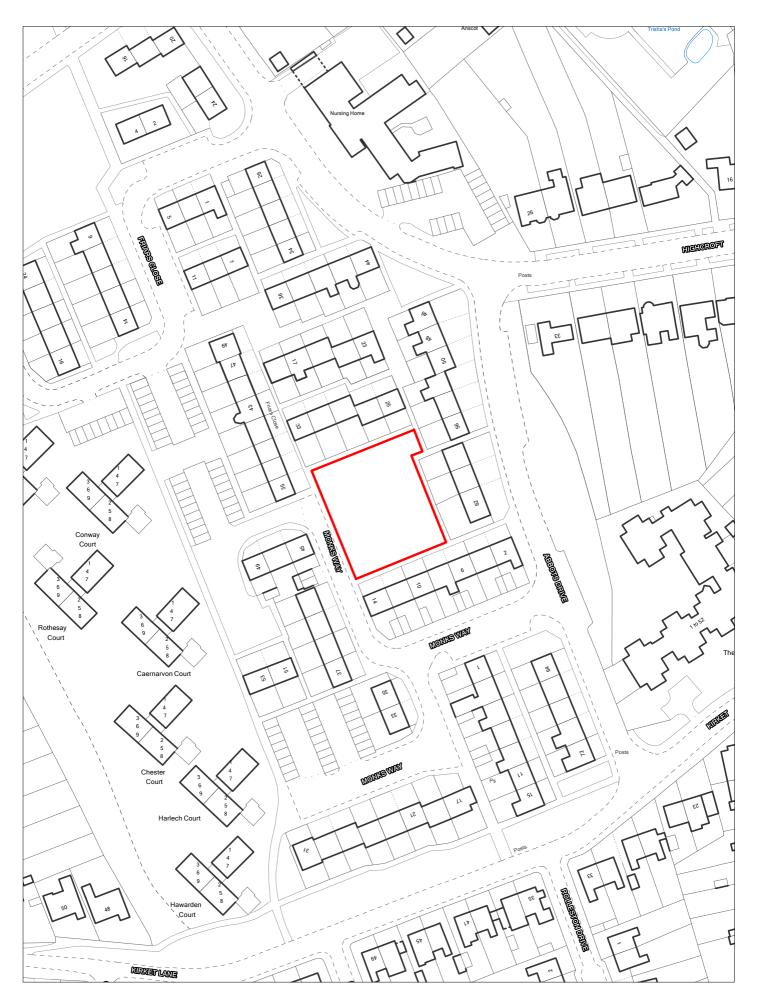

|                                        |                               |
| Developable No                                                                                   |                                                       |                                        |                               |
| Delivery Years  -5 years  Years 6-1                                                              | <u>5</u>                                              |                                        |                               |
| 2021/22 2022/23 2023/24 2024/25 2025/26 2026/27                                                  | 2027/28 2028/29                                       | 2029/30 2030/31 20                     | 31/32 2032/33 2033/34 2034/35 |



SHLAA 1615 Land at Monks Way, Bebington



| Site Reference 1660 Responded to                             | □ WGC site □             | Local Plan Allocation  | LP Reference                             | OS-SA3.14      | Include<br>Traject                | ed in $\hfill \Box$ BI |
|--------------------------------------------------------------|--------------------------|------------------------|------------------------------------------|----------------|-----------------------------------|------------------------|
| Site Address SHLAA 1660 Rear of                              | Wildbrook Drive, Birkenh | Regeneration Area      |                                          |                | Settlement<br>Area                | Area 3                 |
| Site capacity 72 Site Size (ha