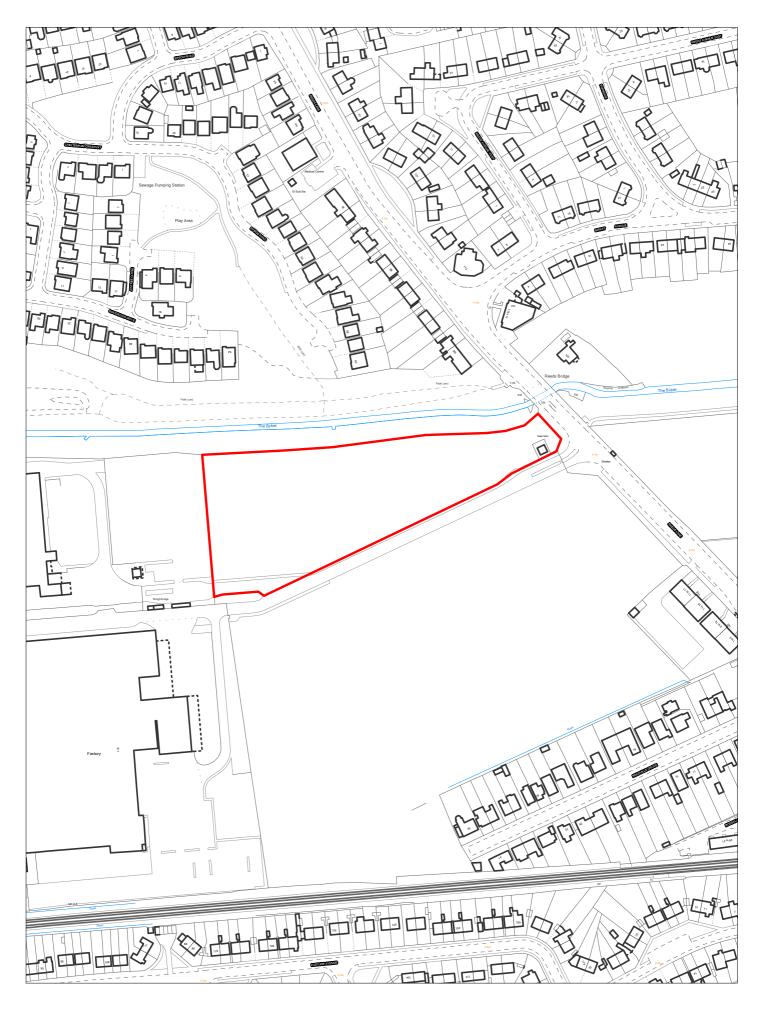

| Site Reference   | to                 |                                  |            | VGC site □                   |                   | al Plan 🔻<br>cation | LP Refe                       | erence E    | MP-RA3.1   |           | Include<br>Traject | ed in _  | BRF ₩ |
|------------------|--------------------|----------------------------------|------------|------------------------------|-------------------|---------------------|-------------------------------|-------------|------------|-----------|--------------------|----------|-------|
| Site Address     | SHLAA 042<br>Quays | 8 Land at M                      | lorpeth Wh | narf, Twelve                 | Reg               | eneration<br>Area   | A3 - Birkenl                  | head Wat    | erfront    |           | ettlement<br>irea  | Area 2   |       |
|                  |                    | ite Size (ha)                    | 1.579      |                              |                   | 7                   |                               |             |            | Site Ty   | уре Е              | EMP      |       |
| Density Zone     | Waterfront (m      | in 70apn)                        |            |                              | Viability Zo      | ne Zone             |                               |             |            |           |                    |          |       |
| Current land use | √acant waterf      | ront employ                      | ment site  |                              | Surround land use |                     | o east; sew<br>ment deve<br>h |             |            |           |                    |          |       |
| Local Nature Are | a SSS              | ı □ FZ3                          | у          | % in FLZ 3                   | 10.034 Con        | servation Ar        | ea 🗆 (                        | Green Belt  |            |           |                    |          |       |
| WeBs             |                    | Site<br>Archaeologio<br>Importar | cal        | Listed<br>Building           | <b>✓</b>          | Nature Ir           | nprovement<br>Areas           |             |            |           | PD                 | <b>∠</b> |       |
| Remove SHLA      |                    | O                                | verall com | <u>ıments</u>                |                   |                     |                               |             |            |           |                    |          |       |
|                  | Suitable No        |                                  |            | for residentia<br>Land Study |                   |                     |                               |             |            |           |                    |          |       |
|                  | Available No       | Re                               | egeneratio | n Framework                  | c for B2/B8       | ight indust         | ial/warehou                   | use / busir | ness incub | ator spac | ce.                |          |       |
| D                | eliverable No      | D                                |            |                              |                   |                     |                               |             |            |           |                    |          |       |
| De               | velopable No       | )                                |            |                              |                   |                     |                               |             |            |           |                    |          |       |
| Delivery Years   |                    |                                  |            |                              |                   |                     |                               |             |            |           |                    |          | 1     |
| 1-5 years        |                    |                                  |            | <b>Years 6-15</b>            |                   |                     |                               |             |            |           |                    |          |       |
| 2021/22 2022/2   | 2023/24            | 4 2024/25                        | 2025/26    | 2026/27                      | 2027/2            | 28 2028/2           | 2029/30                       | 2030/31     | 2031/32    | 2032/3    | 3 2033/34          | 2034/35  |       |
|                  |                    |                                  |            |                              |                   |                     |                               |             |            |           |                    |          |       |

## SHLAA 0428 Land at Morpeth Wharf, Twelve Quays

Scale 1:1250

|                     | 429 Responde to                        | d <b>✓</b>             | WGC site □                        | Local P<br>Allocati  |             | LP Refe           | rence W              | S4.2                    |               | Include<br>Traject | d in $\ \square$ |
|---------------------|----------------------------------------|------------------------|-----------------------------------|----------------------|-------------|-------------------|----------------------|-------------------------|---------------|--------------------|------------------|
| Site Address        | SHLAA 0429 Forme<br>Seacombe           | an Public House        | Regeneration Area RA8 - Northside |                      |             |                   |                      |                         | tlement<br>ea | Area 2             |                  |
| Site capacity 0     | ) Site Size                            | ha) 0.227              | 7                                 |                      |             |                   |                      |                         | Site Typ      | . F                | MP               |
| Density Zone V      | Waterfront (min 70dph                  | )                      | ,                                 | Viability Zone       | Zone 1      |                   |                      |                         | Site Typ      | ,e _               |                  |
| Current land \undub | /acant public house a                  | nd cleared la          | and                               | Surrounding land use |             |                   | age uses<br>south (s | to east, no<br>te 2079) | rth and we    | est;               |                  |
| Local Nature Are    | a 🗆 SSSI 🗆                             | FZ3                    | % in FLZ 3                        | Conser               | vation Area |                   | Green Belt           |                         |               |                    |                  |
| WeBs                | Archaeo                                | Site of Ogical ortance | Listed<br>Building                |                      | Nature Impi | rovement<br>Areas |                      |                         |               | PDI                | _ 🗸              |
| _                   | •                                      |                        | mments                            |                      |             |                   |                      |                         |               |                    |                  |
| Remove SHLAA<br>202 |                                        | Overall Co             | <u> </u>                          |                      |             |                   |                      |                         |               |                    |                  |
|                     |                                        | WELPS 20               | )21 : 2. Good G                   |                      |             |                   |                      |                         |               |                    |                  |
| 202                 | 2                                      | WELPS 20<br>Framework  |                                   | ent and comme        |             |                   |                      |                         |               |                    |                  |
| 202                 | Suitable No                            | WELPS 20<br>Framework  | 021 : 2. Good C<br>k for Employme | ent and comme        |             |                   |                      |                         |               |                    |                  |
| 202:                | Suitable No Available No               | WELPS 20<br>Framework  | 021 : 2. Good C<br>k for Employme | ent and comme        |             |                   |                      |                         |               |                    |                  |
| De De               | Suitable No Available No eliverable No | WELPS 20<br>Framework  | 021 : 2. Good C<br>k for Employme | ent and comme        |             |                   |                      |                         |               |                    |                  |
| 202:<br>De          | Suitable No Available No eliverable No | WELPS 20<br>Framework  | 021 : 2. Good C<br>k for Employme | ent and comme        |             |                   |                      |                         |               |                    |                  |