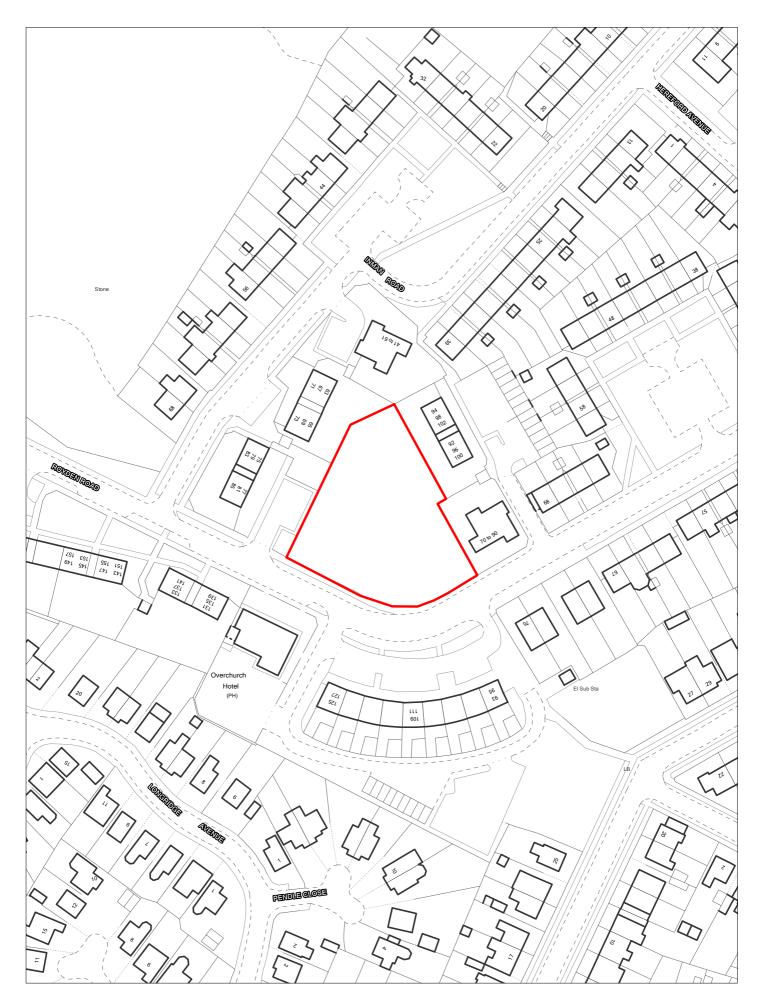

H7.5 Appendix 5 - Sites assessed as Unsuitable or Uncertain

| Site R   | Reference        | 398        | Resp<br>to | onded                         | V          | VGC site □         |        | Local P<br>Allocation |                | LP Refe            | rence      |                            |              | Include<br>Traject |         |
|----------|------------------|------------|------------|-------------------------------|------------|--------------------|--------|-----------------------|----------------|--------------------|------------|----------------------------|--------------|--------------------|---------|
| Site A   | ddress           |            |            | and at Q<br>ip Canal          |            | abeth Dock,        |        | Regene                | ration<br>Area |                    |            |                            |              | ttlement<br>ea     | Area 4  |
| Site ca  | pacity 0         |            | Site S     | Size (ha)                     | 6.521      |                    |        |                       |                |                    |            |                            | Cita Tu      | F                  | MP      |
| Densit   | ty Zone C        | outside of | Densit     | y Zone                        |            |                    | Viabil | ity Zone              | Zone 4         |                    |            |                            | Site Typ     | be _               |         |
| Curre    | ent land c       | Grazing la | nd and     | playing                       | field      |                    |        | rounding<br>d use     |                |                    |            | nal to west<br>ant open la |              |                    |         |
| Local    | Nature Area      | a 🗆 (      | SSSI       | □ FZ3                         |            | % in FLZ 3         |        | Conser                | vation Area    | a 🗆 (              | Green Belt |                            |              |                    |         |
|          | WeBs             | 1 🗆        | Arc        | Site<br>haeologio<br>Importar | cal        | Listed<br>Building |        |                       | Nature Imp     | orovement<br>Areas |            |                            |              | PDI                | _ 🗆     |
| Remov    | ve SHLAA<br>2022 |            |            |                               | verall com | <u>nments</u>      |        |                       |                |                    |            |                            |              |                    |         |
|          |                  | Suitable   | No         |                               |            | 1: Recomme         |        |                       |                |                    |            | nsidered fo                | or allocatio | n for emp          | loyment |
|          |                  | Available  | No         |                               | provido d  | oprodu or or       | пріоўп | none one              | , 40,000 (     | no Boroag          |            |                            |              |                    |         |
|          | De               | eliverable | No         |                               |            |                    |        |                       |                |                    |            |                            |              |                    |         |
|          | Dev              | elopable/  | No         |                               |            |                    |        |                       |                |                    |            |                            |              |                    |         |
| Delivery | <u>Years</u>     |            |            |                               |            |                    |        |                       |                |                    |            |                            |              |                    |         |
| -5 years | <u> </u>         |            |            |                               |            | <b>Years 6-15</b>  |        |                       |                |                    |            |                            |              |                    |         |
| 2021/22  | 2022/23          | 3 202      | 23/24 2    | 2024/25                       | 2025/26    | 2026/27            | 2      | 2027/28               | 2028/29        | 2029/30            | 2030/31    | 2031/32                    | 2032/33      | 2033/34            | 2034/35 |
|          |                  |            |            |                               |            |                    |        |                       |                |                    |            |                            |              |                    |         |