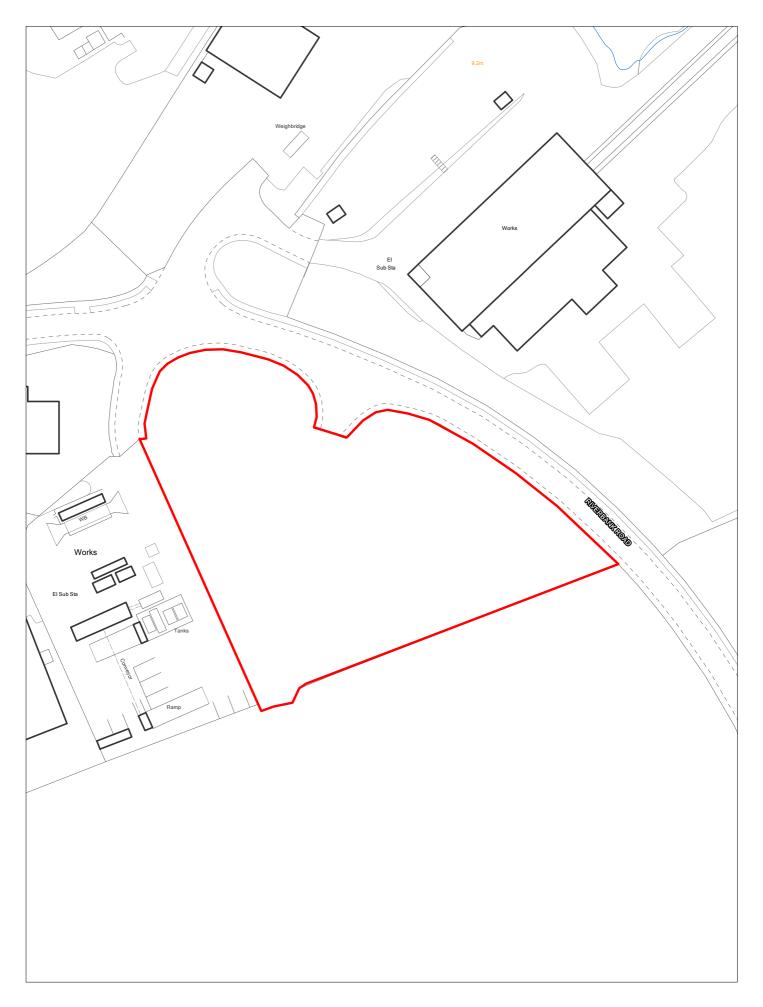

H7.5 Appendix 5 - Sites assessed as Unsuitable or Uncertain

| Site R   | Reference        | 398        | Resp<br>to | onded                         | V          | VGC site □         |        | Local P<br>Allocation |                | LP Refe            | rence      |                            |              | Include<br>Traject |         |
|----------|------------------|------------|------------|-------------------------------|------------|--------------------|--------|-----------------------|----------------|--------------------|------------|----------------------------|--------------|--------------------|---------|
| Site A   | ddress           |            |            | and at Q<br>ip Canal          |            | abeth Dock,        |        | Regene                | ration<br>Area |                    |            |                            |              | ttlement<br>ea     | Area 4  |
| Site ca  | pacity 0         |            | Site S     | Size (ha)                     | 6.521      |                    |        |                       |                |                    |            |                            | Cita Tu      | F                  | MP      |
| Densit   | ty Zone C        | outside of | Densit     | y Zone                        |            |                    | Viabil | ity Zone              | Zone 4         |                    |            |                            | Site Typ     | be _               |         |
| Curre    | ent land c       | Grazing la | nd and     | playing                       | field      |                    |        | rounding<br>d use     |                |                    |            | nal to west<br>ant open la |              |                    |         |
| Local    | Nature Area      | a 🗆 (      | SSSI       | □ FZ3                         |            | % in FLZ 3         |        | Conser                | vation Area    | a 🗆 (              | Green Belt |                            |              |                    |         |
|          | WeBs             | 1 🗆        | Arc        | Site<br>haeologio<br>Importar | cal        | Listed<br>Building |        |                       | Nature Imp     | orovement<br>Areas |            |                            |              | PDI                | _ 🗆     |
| Remov    | ve SHLAA<br>2022 |            |            |                               | verall com | <u>nments</u>      |        |                       |                |                    |            |                            |              |                    |         |
|          |                  | Suitable   | No         |                               |            | 1: Recomme         |        |                       |                |                    |            | nsidered fo                | or allocatio | n for emp          | loyment |
|          |                  | Available  | No         |                               | provido d  | oprodu or or       | пріоўп | none one              | , 40,000 (     | no Boroag          |            |                            |              |                    |         |
|          | De               | eliverable | No         |                               |            |                    |        |                       |                |                    |            |                            |              |                    |         |
|          | Dev              | elopable/  | No         |                               |            |                    |        |                       |                |                    |            |                            |              |                    |         |
| Delivery | <u>Years</u>     |            |            |                               |            |                    |        |                       |                |                    |            |                            |              |                    |         |
| -5 years | <u> </u>         |            |            |                               |            | <b>Years 6-15</b>  |        |                       |                |                    |            |                            |              |                    |         |
| 2021/22  | 2022/23          | 3 202      | 23/24 2    | 2024/25                       | 2025/26    | 2026/27            | 2      | 2027/28               | 2028/29        | 2029/30            | 2030/31    | 2031/32                    | 2032/33      | 2033/34            | 2034/35 |
|          |                  |            |            |                               |            |                    |        |                       |                |                    |            |                            |              |                    |         |