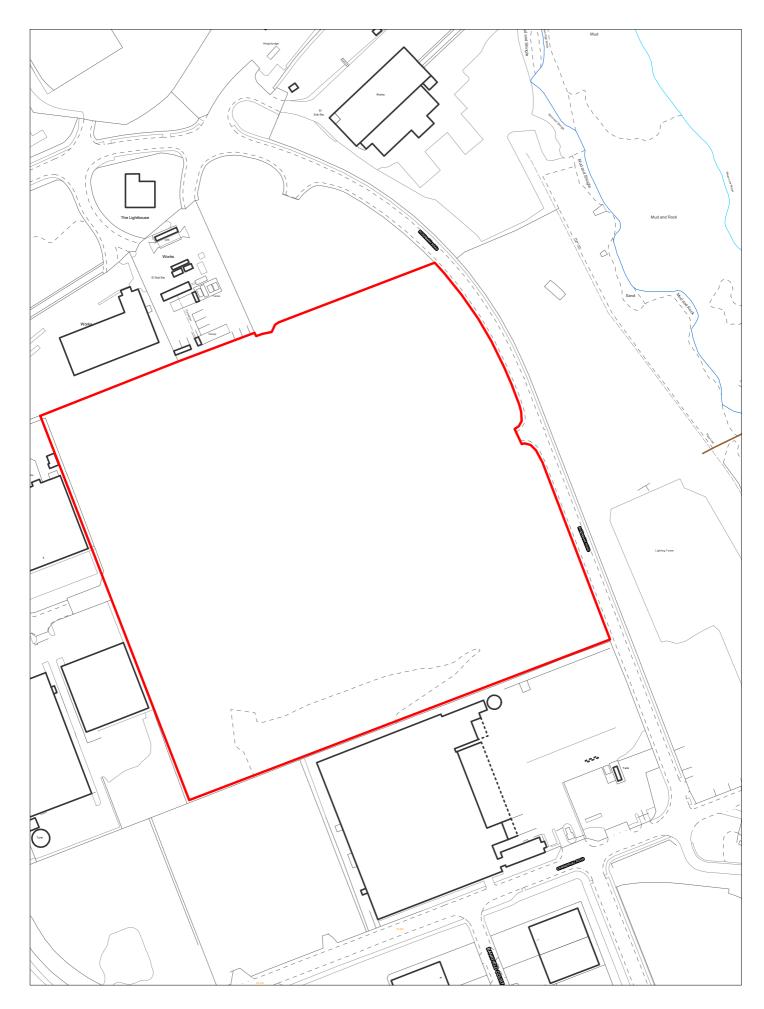

| Site Reference 411 Responded UWGC site to                                                         | Local Plan ✓ LP Reference EMP-SA5.4 Included in ☐ BR Allocation                     |
|---------------------------------------------------------------------------------------------------|-------------------------------------------------------------------------------------|
| Site Address SHLAA 0411 Land at Tarran Way North, More                                            | Regeneration Area Settlement Area 5                                                 |
| Site capacity 0 Site Size (ha) 0.244  Density Zone Outside of Density Zone                        | Viability Zone 3 Site Type EMP                                                      |
| Current land use Vacant grassed plot in industrial estate                                         | Surrounding Industrial to north, west and south; residential to east land use       |
| Local Nature Area SSSI FZ3 y % in FLZ 3  WeBs1 Site of Listed  Archaeological Building Importance | 99.610 Conservation Area Green Belt D  Nature Improvement Areas                     |
| Remove SHLAA Overall comments 2022                                                                |                                                                                     |
| in WELPS 2021                                                                                     | strial estate held by industrial occupier. Recommended to retain for employment use |
| Available No  Deliverable No                                                                      |                                                                                     |
| Developable No                                                                                    |                                                                                     |
| Delivery Years  1-5 years  Years 6-15                                                             | 5                                                                                   |
| 2021/22 2022/23 2023/24 2024/25 2025/26 2026/27                                                   | 2027/28 2028/29 2029/30 2030/31 2031/32 2032/33 2033/34 2034/35                     |

SHLAA 0411 Land at Tarran Way North, Moreton

| Site Reference 412 Responded WGC site Local Plan LP Reference to Local Plan Allocation                                                                          | Included in ☐<br>Trajectory     |
|-----------------------------------------------------------------------------------------------------------------------------------------------------------------|---------------------------------|
| Site Address SHLAA 0412 Uveco Yard, Dock Road, Seacombe Regeneration Area                                                                                       | Settlement Area 2<br>Area       |
| Site capacity 0 Site Size (ha) 0.258  Density Zone Waterfront (min 70dph) Viability Zone Zone 1                                                                 | Site Type EMP                   |
| Current land use Scaffolding storage yard Surrounding land use Industrial units to north and sheds to south; East Float                                         |                                 |
| Local Nature Area SSSI FZ3 y % in FLZ 3 0.1966 Conservation Area Green Belt  WeBs1 Site of Listed Nature Improvement  Archaeological Building Areas  Importance | □ PDL ☑                         |
| Remove SHLAA Overall comments 2022                                                                                                                              |                                 |
| Suitable No The site has been identified as part of the Birkenhead Regeneration Warehousing usage.                                                              | Framework for B1b/c, B2, B8     |
| Available No                                                                                                                                                    |                                 |
| Deliverable No                                                                                                                                                  |                                 |
| Developable No                                                                                                                                                  |                                 |
| Delivery Years                                                                                                                                                  |                                 |
|                                                                                                                                                                 |                                 |
| 1-5 years                                                                                                                                                       | 2031/32 2032/33 2033/34 2034/35 |