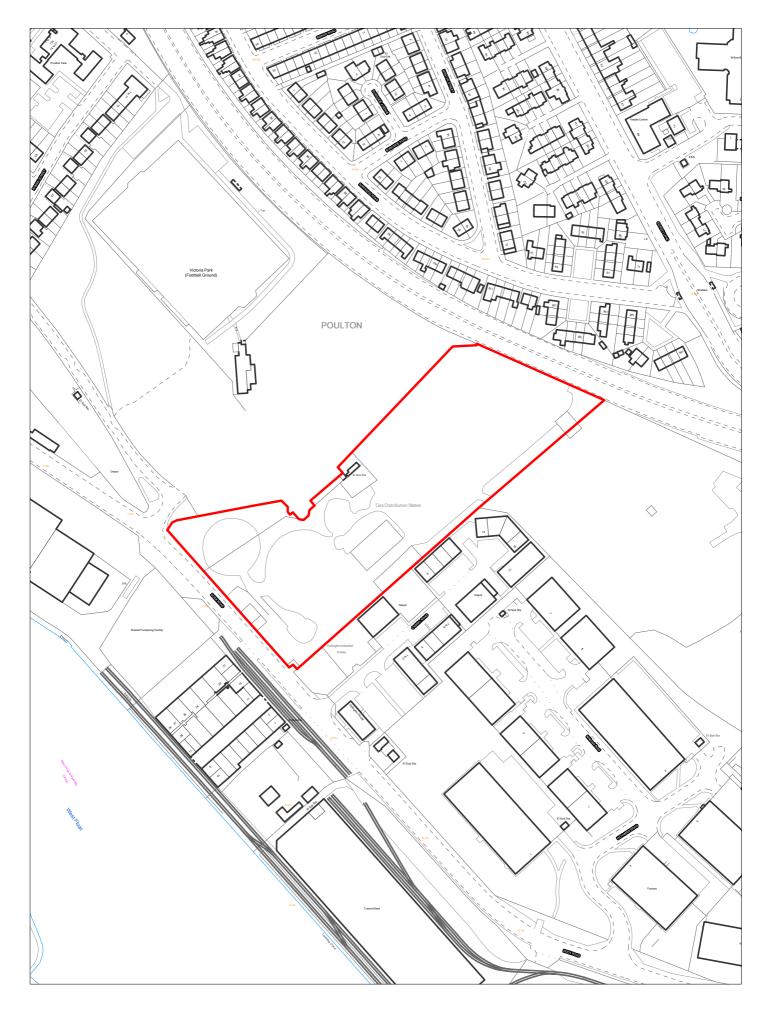

**®** 

| Site F   | Reference         | 401              | Responded<br>to           | d 🗆 V               | VGC site □                      | Local F<br>Allocat   |                 | LP Refe                    | erence E   | MP-SA3.1          |                      | Include<br>Traject | d in 🗌  | BF |
|----------|-------------------|------------------|---------------------------|---------------------|---------------------------------|----------------------|-----------------|----------------------------|------------|-------------------|----------------------|--------------------|---------|----|
| Site A   | Address           |                  | 401 North o<br>Trading Es | of PK Comme<br>tate | ercial, North                   | Regene               | eration<br>Area |                            |            |                   |                      | ttlement<br>ea     | Area 3  |    |
| Site ca  | apacity 0         |                  | Site Size (I              | na) 0.445           |                                 |                      |                 |                            |            |                   | Oita Tu              | F                  | MP      | _  |
| Densi    | ity Zone O        | utside of l      | Density Zon               | е                   | \                               | √iability Zone       | Zone 2          |                            |            |                   | Site Ty <sub>l</sub> | pe –               |         |    |
| Curr     | rent land Va      | acant emp        | oloyment lar              | nd                  |                                 | Surrounding land use |                 | al to east a<br>153 Motory |            | ; vacant en<br>st | nploymen             | t land to          |         |    |
| Local    | Nature Area       | □ s              | SSI 🗆 F                   | Z3                  | % in FLZ 3                      | Conse                | rvation Are     | a 🗆 (                      | Green Belt |                   |                      |                    |         |    |
|          | WeBs1             |                  | Archaeolo                 | Site of Dogical     | Listed<br>Building              |                      | Nature Im       | provement<br>Areas         |            |                   |                      | PDI                | _ 🗸     |    |
| Remo     | ove SHLAA<br>2022 |                  |                           | Overall con         | <u>nments</u>                   |                      |                 |                            |            |                   |                      |                    |         |    |
|          |                   | Suitable         | No                        |                     | 1 states: This<br>the M53 in Wi |                      |                 |                            |            |                   |                      |                    |         |    |
|          | A                 | <i>Nvailable</i> | No                        |                     | of the site, it is              |                      |                 |                            |            |                   |                      | •                  |         |    |
|          | De                | liverable        | No                        |                     |                                 |                      |                 |                            |            |                   |                      |                    |         |    |
|          | Dev               | elopable         | No                        |                     |                                 |                      |                 |                            |            |                   |                      |                    |         |    |
| Delivery | <u> Years</u>     |                  |                           |                     |                                 |                      |                 |                            |            |                   |                      |                    |         | 4  |
| -5 years | <u>s</u>          |                  |                           |                     | <b>Years 6-15</b>               |                      |                 |                            |            |                   |                      |                    |         |    |
| 2021/22  | 2022/23           | 2023             | 3/24 2024/2               | 25 2025/26          | 2026/27                         | 2027/28              | 2028/29         | 2029/30                    | 2030/31    | 2031/32           | 2032/33              | 2033/34            | 2034/35 |    |
|          |                   |                  |                           |                     |                                 |                      |                 |                            |            |                   |                      |                    |         |    |

| to                                    | sponded                                                  | Local Pl<br>Allocatio |                                      | rence EMP-SA3.1                | Include<br>Traject | ed in  BR |
|---------------------------------------|----------------------------------------------------------|-----------------------|--------------------------------------|--------------------------------|--------------------|-----------|
| Site Address SHLAA 0403 Cheshire Trac | S of Avalon Funeral Supplies, No<br>ding Estate          | orth Regener          | ration<br>Area                       |                                | Settlement<br>Area | Area 3    |
| Site capacity 0 Site                  | e Size (ha) 0.126                                        |                       |                                      |                                | O:4 - T F          | EMP       |
| Density Zone Outside of Dens          | sity Zone                                                | Viability Zone        | Zone 2                               |                                | Site Type          | -1411     |
| Current land Vacant employmuse        | nent land                                                | Surrounding land use  | Industrial to north south; M53 Motor | and east; vacant emway to west | ployment land to   |           |
| Local Nature Area SSSI                | FZ3 % in FLZ 3                                           | Conserv               | /ation Area ☐ (                      | Green Belt □                   |                    |           |
| WeBs1 ☐<br>Ar                         | Site of ☐ Listed<br>rchaeological Building<br>Importance | L N                   | Nature Improvement<br>Areas          |                                | PDI                |           |
| Remove SHLAA 2022                     | Overall comments                                         |                       |                                      |                                |                    |           |
| Suitable No                           | WELPS 2021 states: This proximity to the M53 in W        |                       |                                      |                                |                    |           |
| Available No                          | the context of the site, it is                           |                       |                                      |                                |                    |           |
| <b>Deliverable</b> No                 |                                                          |                       |                                      |                                |                    |           |
| <b>Developable</b> No                 |                                                          |                       |                                      |                                |                    |           |
| Delivery Years                        |                                                          |                       |                                      |                                |                    |           |
| 1-5 years                             | <b>Years 6-15</b>                                        |                       |                                      |                                |                    |           |
| 2021/22 2022/23 2023/24               | 2024/25 2025/26 2026/27                                  | 2027/28               | 2028/29 2029/30                      | 2030/31 2031/32                | 2032/33 2033/34    | 2034/35   |
|                                       |                                                          |                       |                                      |                                |                    |           |

SHLAA 0403 S of Avalon Funeral Supplies, North Cheshire Trading Estate

| Site R   | Reference        | 407                | Responded to              |              | VGC site □         | Local F<br>Allocat      | _               | LP Refe                     | rence E               | MP-SA5.1             |                 | Include<br>Traject |         |
|----------|------------------|--------------------|---------------------------|--------------|--------------------|-------------------------|-----------------|-----------------------------|-----------------------|----------------------|-----------------|--------------------|---------|
| Site A   | ddress           | SHLAA (<br>Leasowe |                           | Peninsula E  | Business Park,     | Regene                  | eration<br>Area |                             |                       |                      | Se <sup>s</sup> |                    | Area 5  |
| Site ca  | pacity 0         |                    | Site Size (h              | a) 1.103     |                    |                         |                 |                             |                       |                      | Cita Tam        | . F                | MP      |
| Densit   | ty Zone Ou       | utside of          | Density Zone              | )            | V                  | iability Zone           | Zone 2          |                             |                       |                      | Site Typ        | be _               |         |
| Curr     | ent land Va      |                    | ner expansio              | n land at em | ipioyiricit        | Surrounding<br>land use | ,               | al to east a<br>al expansio |                       | ; river corr<br>west | idor to nor     | th;                |         |
| Local    | Nature Area      |                    | SSI 🗆 FZ                  | Z3 y         | % in FLZ 3 97      | .654 Conse              | rvation Are     | a 🗆 (                       | Green Belt            |                      |                 |                    |         |
|          | WeBs1            |                    | Si<br>Archaeolo<br>Import | ,            | Listed<br>Building |                         | Nature Imp      | orovement<br>Areas          | River Bir<br>Corridor | ket                  |                 | PDL                |         |
| Remov    | ve SHLAA<br>2022 |                    | ·                         | Overall com  | <u>nments</u>      |                         |                 |                             |                       |                      | I               |                    |         |
|          |                  | Suitable           |                           |              | 1 : The site is i  |                         |                 |                             |                       |                      |                 |                    |         |
|          | A                | vailable           |                           | _            | nould be retained  | ,                       | •               | ,                           | , 11010 13            |                      | mative on       | прюутноги          | Sites   |
|          | Del              | liverable          | No                        |              |                    |                         |                 |                             |                       |                      |                 |                    |         |
|          | Deve             | elopable           | No                        |              |                    |                         |                 |                             |                       |                      |                 |                    |         |
| Delivery | <u>Years</u>     |                    |                           |              |                    |                         |                 |                             |                       |                      |                 |                    |         |
| -5 years | <u> </u>         |                    |                           |              | <u>Years 6-15</u>  |                         |                 |                             |                       |                      |                 |                    |         |
| 021/22   | 2022/23          | 202                | 3/24 2024/2               | 5 2025/26    | 2026/27            | 2027/28                 | 2028/29         | 2029/30                     | 2030/31               | 2031/32              | 2032/33         | 2033/34            | 2034/35 |
|          |                  |                    |                           |              |                    |                         |                 |                             |                       |                      |                 |                    |         |