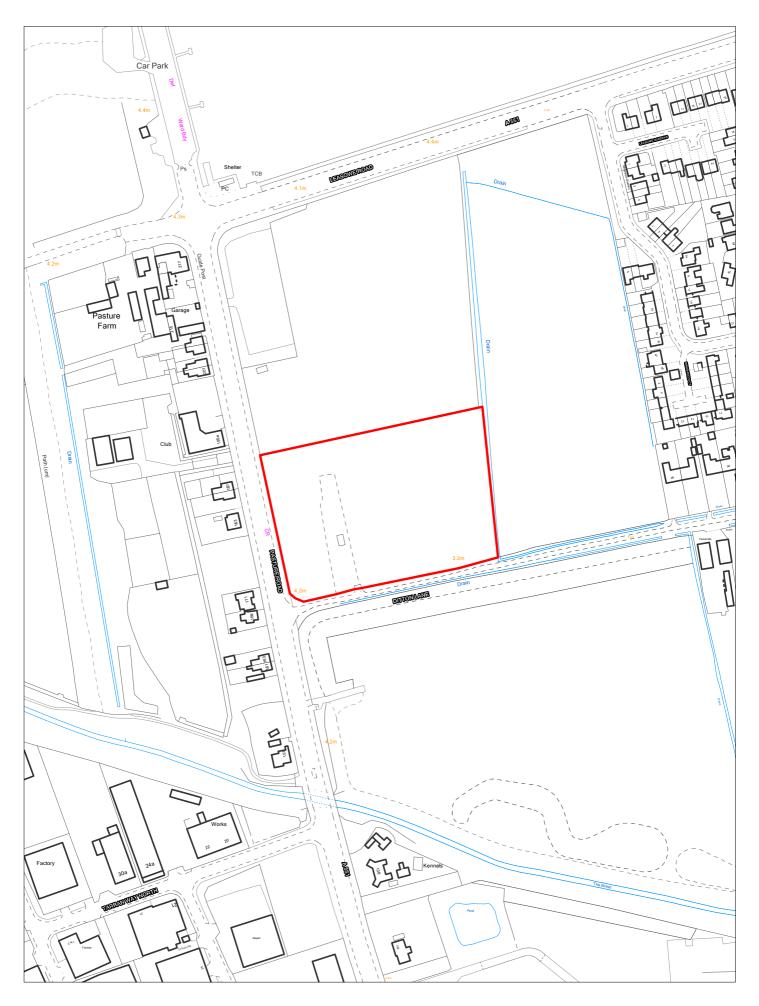

SHLAA 0403 S of Avalon Funeral Supplies, North Cheshire Trading Estate

| Site R   | Reference        | 407                | Responded to              |              | VGC site □         | Local F<br>Allocat      | _               | LP Refe                     | rence E               | MP-SA5.1             |                 | Include<br>Traject |         |
|----------|------------------|--------------------|---------------------------|--------------|--------------------|-------------------------|-----------------|-----------------------------|-----------------------|----------------------|-----------------|--------------------|---------|
| Site A   | ddress           | SHLAA (<br>Leasowe |                           | Peninsula E  | Business Park,     | Regene                  | eration<br>Area |                             |                       |                      | Se <sup>s</sup> |                    | Area 5  |
| Site ca  | pacity 0         |                    | Site Size (h              | a) 1.103     |                    |                         |                 |                             |                       |                      | Cita Tam        | . F                | MP      |
| Densit   | ty Zone Ou       | utside of          | Density Zone              | )            | V                  | iability Zone           | Zone 2          |                             |                       |                      | Site Typ        | be _               |         |
| Curr     | ent land Va      |                    | ner expansio              | n land at em | ipioyiricit        | Surrounding<br>land use | ,               | al to east a<br>al expansio |                       | ; river corr<br>west | idor to nor     | th;                |         |
| Local    | Nature Area      |                    | SSI 🗆 FZ                  | Z3 y         | % in FLZ 3 97      | .654 Conse              | rvation Are     | a 🗆 (                       | Green Belt            |                      |                 |                    |         |
|          | WeBs1            |                    | Si<br>Archaeolo<br>Import | ,            | Listed<br>Building |                         | Nature Imp      | orovement<br>Areas          | River Bir<br>Corridor | ket                  |                 | PDL                |         |
| Remov    | ve SHLAA<br>2022 |                    | ·                         | Overall com  | <u>nments</u>      |                         |                 |                             |                       |                      | I               |                    |         |
|          |                  | Suitable           |                           |              | 1 : The site is i  |                         |                 |                             |                       |                      |                 |                    |         |
|          | A                | vailable           |                           | _            | nould be retained  | ,                       | •               | ,                           | , 11010 13            |                      | mative on       | прюутноги          | Sites   |
|          | Del              | liverable          | No                        |              |                    |                         |                 |                             |                       |                      |                 |                    |         |
|          | Deve             | elopable           | No                        |              |                    |                         |                 |                             |                       |                      |                 |                    |         |
| Delivery | <u>Years</u>     |                    |                           |              |                    |                         |                 |                             |                       |                      |                 |                    |         |
| -5 years | <u> </u>         |                    |                           |              | <u>Years 6-15</u>  |                         |                 |                             |                       |                      |                 |                    |         |
| 021/22   | 2022/23          | 202                | 3/24 2024/2               | 5 2025/26    | 2026/27            | 2027/28                 | 2028/29         | 2029/30                     | 2030/31               | 2031/32              | 2032/33         | 2033/34            | 2034/35 |
|          |                  |                    |                           |              |                    |                         |                 |                             |                       |                      |                 |                    |         |