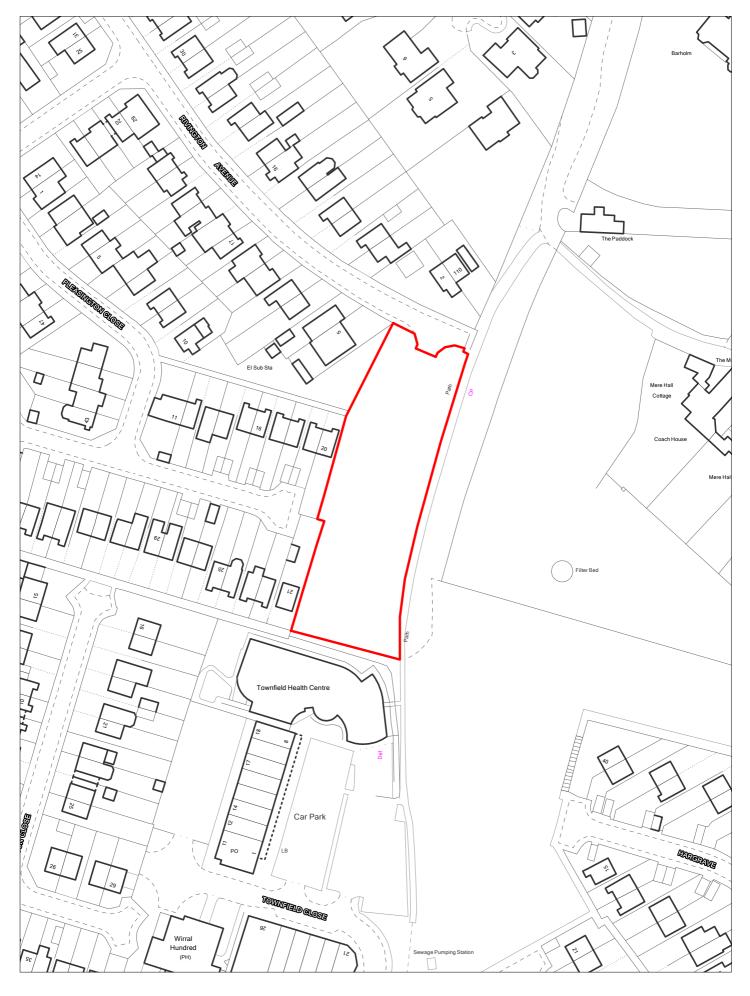

| <b>Years 6-15</b>                  |                         |                 |                                           |            |             |             |                     |                  |
| 021/22 2022/     | 23 202            | 3/24 2024/2     | 25 2025/26                | 2026/27                            | 2027/28                 | 2028/29         | 2029/30                                   | 2030/31    | 2031/32     | 2032/33     | 2033/34             | 2034/35          |
|                  |                   |                 |                           |                                    |                         |                 |                                           |            |             |             |                     |                  |



SHLAA 1487 East of 20 and 21 Pleasington Close, Claughton



| Site Reference       | 1512 Res                        | sponded                          |              | VGC site □         | Loca<br>Alloc                  | Plan<br>ation    | LP Refe            | rence        |         |         | Include<br>Traject | ed in $\square$ | BRF |
|----------------------|---------------------------------|----------------------------------|--------------|--------------------|--------------------------------|------------------|--------------------|--------------|---------|---------|--------------------|-----------------|-----|
| Site Address         | SHLAA 1512                      | South We                         | est of Spita | I Station          | Rege                           | neration