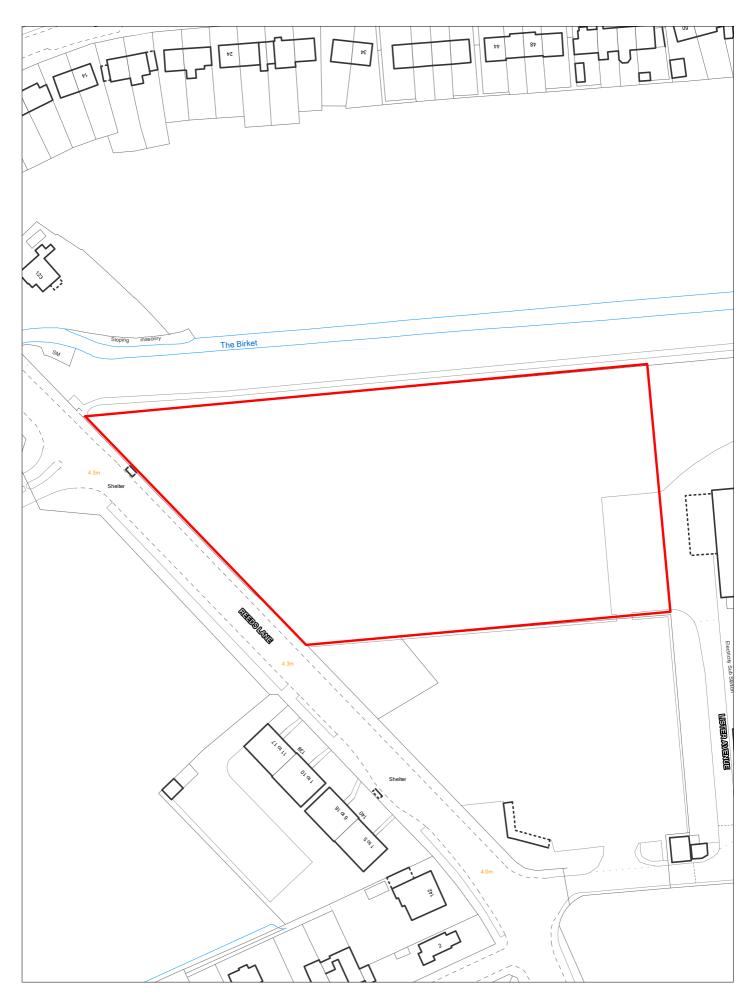

H7.5 Appendix 5 - Sites assessed as Unsuitable or Uncertain

| Site R   | Reference        | 398        | Resp<br>to | onded                         | V          | VGC site □         |        | Local P<br>Allocation |                | LP Refe            | rence      |                            |              | Include<br>Traject |         |
|----------|------------------|------------|------------|-------------------------------|------------|--------------------|--------|-----------------------|----------------|--------------------|------------|----------------------------|--------------|--------------------|---------|
| Site A   | ddress           |            |            | and at Q<br>ip Canal          |            | abeth Dock,        |        | Regene                | ration<br>Area |                    |            |                            |              | ttlement<br>ea     | Area 4  |
| Site ca  | pacity 0         |            | Site S     | Size (ha)                     | 6.521      |                    |        |                       |                |                    |            |                            | Cita Tu      | F                  | MP      |
| Densit   | ty Zone C        | outside of | Densit     | y Zone                        |            |                    | Viabil | ity Zone              | Zone 4         |                    |            |                            | Site Typ     | be _               |         |
| Curre    | ent land c       | Grazing la | nd and     | playing                       | field      |                    |        | rounding<br>d use     |                |                    |            | nal to west<br>ant open la |              |                    |         |
| Local    | Nature Area      | a 🗆 (      | SSSI       | □ FZ3                         |            | % in FLZ 3         |        | Conser                | vation Area    | a 🗆 (              | Green Belt |                            |              |                    |         |
|          | WeBs             | 1 🗆        | Arc        | Site<br>haeologio<br>Importar | cal        | Listed<br>Building |        |                       | Nature Imp     | orovement<br>Areas |            |                            |              | PDI                | _ 🗆     |
| Remov    | ve SHLAA<br>2022 |            |            |                               | verall com | <u>nments</u>      |        |                       |                |                    |            |                            |              |                    |         |
|          |                  | Suitable   | No         |                               |            | 1: Recomme         |        |                       |                |                    |            | nsidered fo                | or allocatio | n for emp          | loyment |
|          |                  | Available  | No         |                               | provido d  | oprodu or or       | пріоўп | none one              | , 40,000 (     | no Boroag          |            |                            |              |                    |         |
|          | De               | eliverable | No         |                               |            |                    |        |                       |                |                    |            |                            |              |                    |         |
|          | Dev              | elopable/  | No         |                               |            |                    |        |                       |                |                    |            |                            |              |                    |         |
| Delivery | <u>Years</u>     |            |            |                               |            |                    |        |                       |                |                    |            |                            |              |                    |         |
| -5 years | <u> </u>         |            |            |                               |            | <b>Years 6-15</b>  |        |                       |                |                    |            |                            |              |                    |         |
| 2021/22  | 2022/23          | 3 202      | 23/24 2    | 2024/25                       | 2025/26    | 2026/27            | 2      | 2027/28               | 2028/29        | 2029/30            | 2030/31    | 2031/32                    | 2032/33      | 2033/34            | 2034/35 |
|          |                  |            |            |                               |            |                    |        |                       |                |                    |            |                            |              |                    |         |