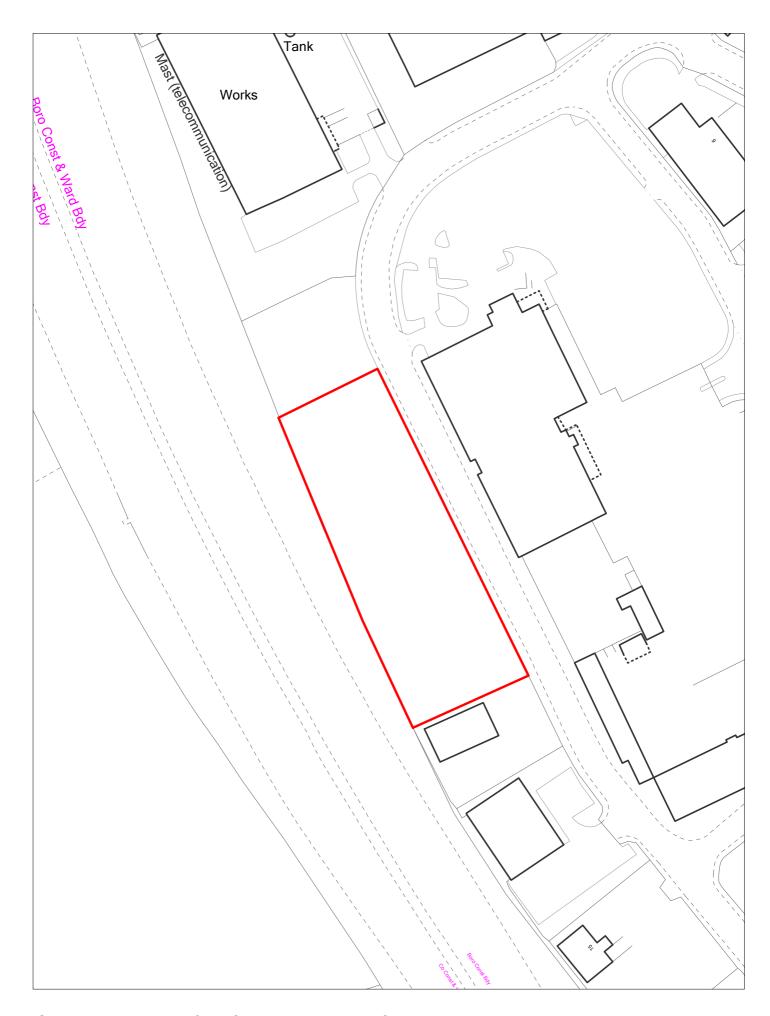

SHLAA 0403 S of Avalon Funeral Supplies, North Cheshire Trading Estate

| Site R   | Reference        | 407                | Responded to              |              | VGC site □         | Local F<br>Allocat      | _               | LP Refe                     | rence E               | MP-SA5.1             |                 | Include<br>Traject |         |
|----------|------------------|--------------------|---------------------------|--------------|--------------------|-------------------------|-----------------|-----------------------------|-----------------------|----------------------|-----------------|--------------------|---------|
| Site A   | ddress           | SHLAA (<br>Leasowe |                           | Peninsula E  | Business Park,     | Regene                  | eration<br>Area |                             |                       |                      | Se <sup>s</sup> |                    | Area 5  |
| Site ca  | pacity 0         |                    | Site Size (h              | a) 1.103     |                    |                         |                 |                             |                       |                      | Cita Tam        | . F                | MP      |
| Densit   | ty Zone Ou       | utside of          | Density Zone              | )            | V                  | iability Zone           | Zone 2          |                             |                       |                      | Site Typ        | be _               |         |
| Curr     | ent land Va      |                    | ner expansio              | n land at em | ipioyiricit        | Surrounding<br>land use | ,               | al to east a<br>al expansio |                       | ; river corr<br>west | idor to nor     | th;                |         |
| Local    | Nature Area      |                    | SSI 🗆 FZ                  | Z3 y         | % in FLZ 3 97      | .654 Conse              | rvation Are     | a 🗆 (                       | Green Belt            |                      |                 |                    |         |
|          | WeBs1            |                    | Si<br>Archaeolo<br>Import | ,            | Listed<br>Building |                         | Nature Imp      | orovement<br>Areas          | River Bir<br>Corridor | ket                  |                 | PDL                |         |
| Remov    | ve SHLAA<br>2022 |                    | ·                         | Overall com  | <u>nments</u>      |                         |                 |                             |                       |                      | I               |                    |         |
|          |                  | Suitable           |                           |              | 1 : The site is i  |                         |                 |                             |                       |                      |                 |                    |         |
|          | A                | vailable           |                           | _            | nould be retained  | ,                       | •               | ,                           | , 11010 13            |                      | mative on       | прюутноги          | Sites   |
|          | Del              | liverable          | No                        |              |                    |                         |                 |                             |                       |                      |                 |                    |         |
|          | Deve             | elopable           | No                        |              |                    |                         |                 |                             |                       |                      |                 |                    |         |
| Delivery | <u>Years</u>     |                    |                           |              |                    |                         |                 |                             |                       |                      |                 |                    |         |
| -5 years | <u> </u>         |                    |                           |              | <u>Years 6-15</u>  |                         |                 |                             |                       |                      |                 |                    |         |
| 021/22   | 2022/23          | 202                | 3/24 2024/2               | 5 2025/26    | 2026/27            | 2027/28                 | 2028/29         | 2029/30                     | 2030/31               | 2031/32              | 2032/33         | 2033/34            | 2034/35 |
|          |                  |                    |                           |              |                    |                         |                 |                             |                       |                      |                 |                    |         |