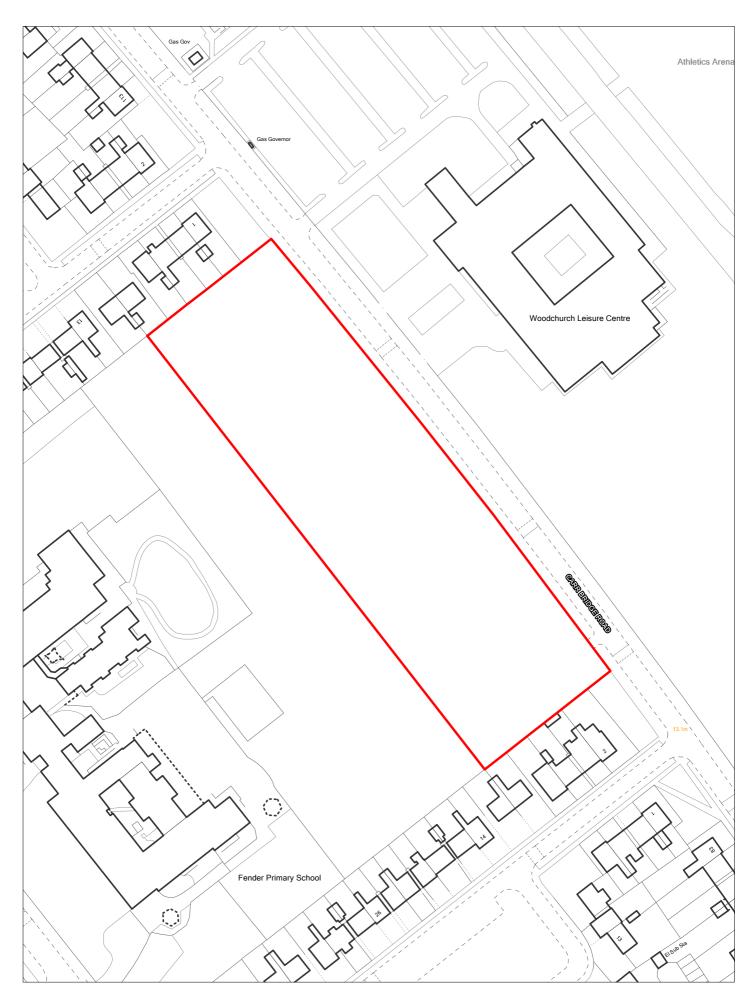

SHLAA 0403 S of Avalon Funeral Supplies, North Cheshire Trading Estate

| Site R   | Reference        | 407                | Responded to              |              | VGC site □         | Local F<br>Allocat      | _               | LP Refe                     | rence E               | MP-SA5.1             |                 | Include<br>Traject |         |
|----------|------------------|--------------------|---------------------------|--------------|--------------------|-------------------------|-----------------|-----------------------------|-----------------------|----------------------|-----------------|--------------------|---------|
| Site A   | ddress           | SHLAA (<br>Leasowe |                           | Peninsula E  | Business Park,     | Regene                  | eration<br>Area |                             |                       |                      | Se <sup>s</sup> |                    | Area 5  |
| Site ca  | pacity 0         |                    | Site Size (h              | a) 1.103     |                    |                         |                 |                             |                       |                      | Cita Tam        | . F                | MP      |
| Densit   | ty Zone Ou       | utside of          | Density Zone              | )            | V                  | iability Zone           | Zone 2          |                             |                       |                      | Site Typ        | be _               |         |
| Curr     | ent land Va      |                    | ner expansio              | n land at em | ipioyiricit        | Surrounding<br>land use | ,               | al to east a<br>al expansio |                       | ; river corr<br>west | idor to nor     | th;                |         |
| Local    | Nature Area      |                    | SSI 🗆 FZ                  | Z3 y         | % in FLZ 3 97      | .654 Conse              | rvation Are     | a 🗆 (                       | Green Belt            |                      |                 |                    |         |
|          | WeBs1            |                    | Si<br>Archaeolo<br>Import | ,            | Listed<br>Building |                         | Nature Imp      | orovement<br>Areas          | River Bir<br>Corridor | ket                  |                 | PDL                |         |
| Remov    | ve SHLAA<br>2022 |                    | ·                         | Overall com  | <u>nments</u>      |                         |                 |                             |                       |                      | I               |                    |         |
|          |                  | Suitable           |                           |              | 1 : The site is i  |                         |                 |                             |                       |                      |                 |                    |         |
|          | A                | vailable           |                           | _            | nould be retained  | ,                       | •               | ,                           | , 11010 13            |                      | mative on       | прюутноги          | Sites   |
|          | Del              | liverable          | No                        |              |                    |                         |                 |                             |                       |                      |                 |                    |         |
|          | Deve             | elopable           | No                        |              |                    |                         |                 |                             |                       |                      |                 |                    |         |
| Delivery | <u>Years</u>     |                    |                           |              |                    |                         |                 |                             |                       |                      |                 |                    |         |
| -5 years | <u> </u>         |                    |                           |              | <u>Years 6-15</u>  |                         |                 |                             |                       |                      |                 |                    |         |
| 021/22   | 2022/23          | 202                | 3/24 2024/2               | 5 2025/26    | 2026/27            | 2027/28                 | 2028/29         | 2029/30                     | 2030/31               | 2031/32              | 2032/33         | 2033/34            | 2034/35 |
|          |                  |                    |                           |              |                    |                         |                 |                             |                       |                      |                 |                    |         |