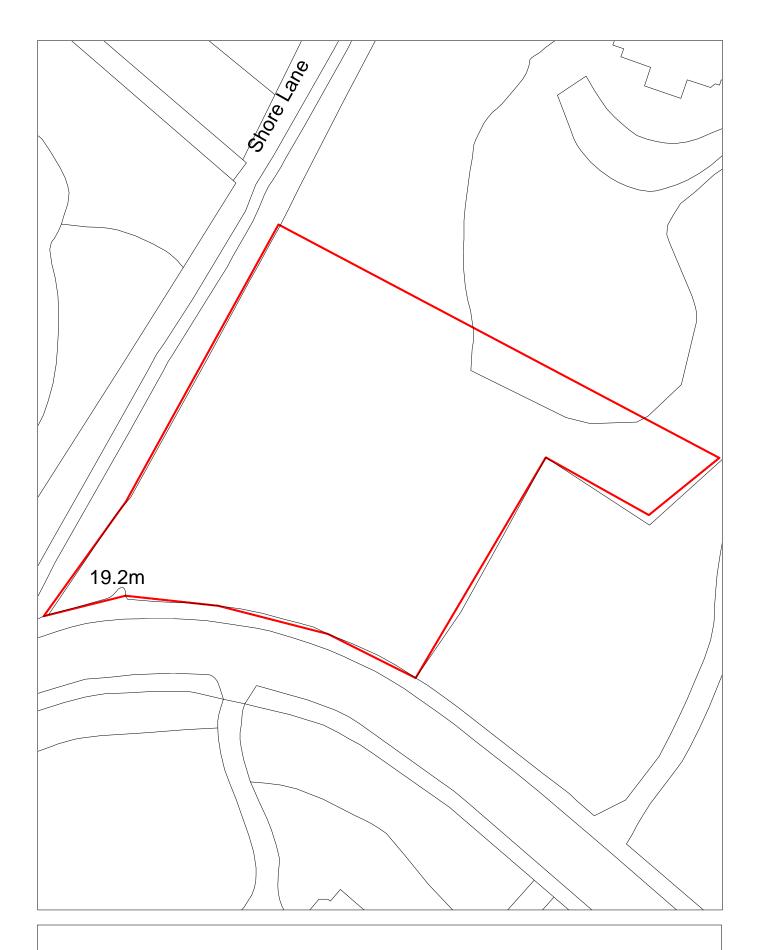

| Site Reference 411 Responded UWGC site to                                                         | Local Plan ✓ LP Reference EMP-SA5.4 Included in ☐ BR Allocation                     |
|---------------------------------------------------------------------------------------------------|-------------------------------------------------------------------------------------|
| Site Address SHLAA 0411 Land at Tarran Way North, More                                            | Regeneration Area Settlement Area 5                                                 |
| Site capacity 0 Site Size (ha) 0.244  Density Zone Outside of Density Zone                        | Viability Zone 3 Site Type EMP                                                      |
| Current land use Vacant grassed plot in industrial estate                                         | Surrounding Industrial to north, west and south; residential to east land use       |
| Local Nature Area SSSI FZ3 y % in FLZ 3  WeBs1 Site of Listed  Archaeological Building Importance | 99.610 Conservation Area Green Belt D  Nature Improvement Areas                     |
| Remove SHLAA Overall comments 2022                                                                |                                                                                     |
| in WELPS 2021                                                                                     | strial estate held by industrial occupier. Recommended to retain for employment use |
| Available No  Deliverable No                                                                      |                                                                                     |
| Developable No                                                                                    |                                                                                     |
| Delivery Years  1-5 years  Years 6-15                                                             | 5                                                                                   |
| 2021/22 2022/23 2023/24 2024/25 2025/26 2026/27                                                   | 2027/28 2028/29 2029/30 2030/31 2031/32 2032/33 2033/34 2034/35                     |

SHLAA 0411 Land at Tarran Way North, Moreton

| Site Reference 412 Responded WGC site Local Plan LP Reference to Local Plan Allocation                                                                          | Included in ☐<br>Trajectory     |
|-----------------------------------------------------------------------------------------------------------------------------------------------------------------|---------------------------------|
| Site Address SHLAA 0412 Uveco Yard, Dock Road, Seacombe Regeneration Area                                                                                       | Settlement Area 2<br>Area       |
| Site capacity 0 Site Size (ha) 0.258  Density Zone Waterfront (min 70dph) Viability Zone Zone 1                                                                 | Site Type EMP                   |
| Current land use Scaffolding storage yard Surrounding land use Industrial units to north and sheds to south; East Float                                         |                                 |
| Local Nature Area SSSI FZ3 y % in FLZ 3 0.1966 Conservation Area Green Belt  WeBs1 Site of Listed Nature Improvement  Archaeological Building Areas  Importance | □ PDL ☑                         |
| Remove SHLAA Overall comments 2022                                                                                                                              |                                 |
| Suitable No The site has been identified as part of the Birkenhead Regeneration Warehousing usage.                                                              | Framework for B1b/c, B2, B8     |
| Available No                                                                                                                                                    |                                 |
| Deliverable No                                                                                                                                                  |                                 |
| Developable No                                                                                                                                                  |                                 |
| Delivery Years                                                                                                                                                  |                                 |
|                                                                                                                                                                 |                                 |
| 1-5 years                                                                                                                                                       | 2031/32 2032/33 2033/34 2034/35 |