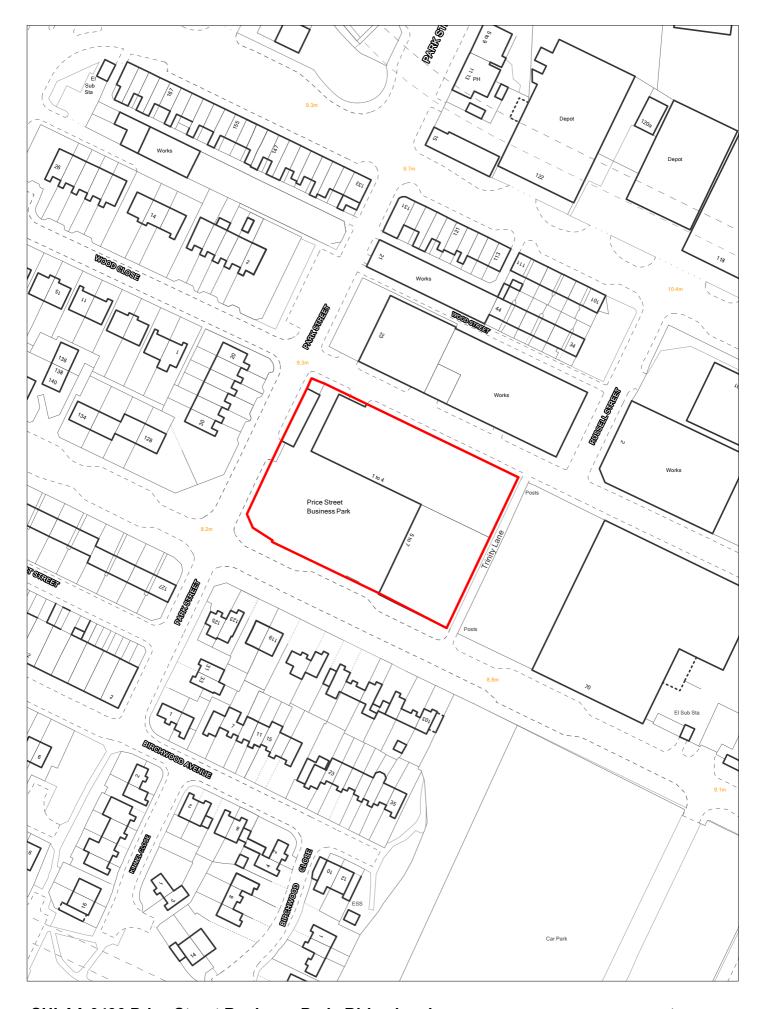

H7.5 Appendix 5 - Sites assessed as Unsuitable or Uncertain

| Site R   | Reference        | 398        | Resp<br>to | onded                         | V          | VGC site □         |        | Local P<br>Allocation |                | LP Refe            | rence      |                            |              | Include<br>Traject |         |
|----------|------------------|------------|------------|-------------------------------|------------|--------------------|--------|-----------------------|----------------|--------------------|------------|----------------------------|--------------|--------------------|---------|
| Site A   | ddress           |            |            | and at Q<br>ip Canal          |            | abeth Dock,        |        | Regene                | ration<br>Area |                    |            |                            |              | ttlement<br>ea     | Area 4  |
| Site ca  | pacity 0         |            | Site S     | Size (ha)                     | 6.521      |                    |        |                       |                |                    |            |                            | Cita Tu      | F                  | MP      |
| Densit   | ty Zone C        | outside of | Densit     | y Zone                        |            |                    | Viabil | ity Zone              | Zone 4         |                    |            |                            | Site Typ     | be _               |         |
| Curre    | ent land c       | Grazing la | nd and     | playing                       | field      |                    |        | rounding<br>d use     |                |                    |            | nal to west<br>ant open la |              |                    |         |
| Local    | Nature Area      | a 🗆 (      | SSSI       | □ FZ3                         |            | % in FLZ 3         |        | Conser                | vation Area    | a 🗆 (              | Green Belt |                            |              |                    |         |
|          | WeBs             | 1 🗆        | Arc        | Site<br>haeologio<br>Importar | cal        | Listed<br>Building |        |                       | Nature Imp     | orovement<br>Areas |            |                            |              | PDI                | _ 🗆     |
| Remov    | ve SHLAA<br>2022 |            |            |                               | verall com | <u>nments</u>      |        |                       |                |                    |            |                            |              |                    |         |
|          |                  | Suitable   | No         |                               |            | 1: Recomme         |        |                       |                |                    |            | nsidered fo                | or allocatio | n for emp          | loyment |
|          |                  | Available  | No         |                               | provido d  | oprodu or or       | пріоўп | none one              | , 40,000 (     | no Boroag          |            |                            |              |                    |         |
|          | De               | eliverable | No         |                               |            |                    |        |                       |                |                    |            |                            |              |                    |         |
|          | Dev              | elopable/  | No         |                               |            |                    |        |                       |                |                    |            |                            |              |                    |         |
| Delivery | <u>Years</u>     |            |            |                               |            |                    |        |                       |                |                    |            |                            |              |                    |         |
| -5 years | <u> </u>         |            |            |                               |            | <b>Years 6-15</b>  |        |                       |                |                    |            |                            |              |                    |         |
| 2021/22  | 2022/23          | 3 202      | 23/24 2    | 2024/25                       | 2025/26    | 2026/27            | 2      | 2027/28               | 2028/29        | 2029/30            | 2030/31    | 2031/32                    | 2032/33      | 2033/34            | 2034/35 |
|          |                  |            |            |                               |            |                    |        |                       |                |                    |            |                            |              |                    |         |