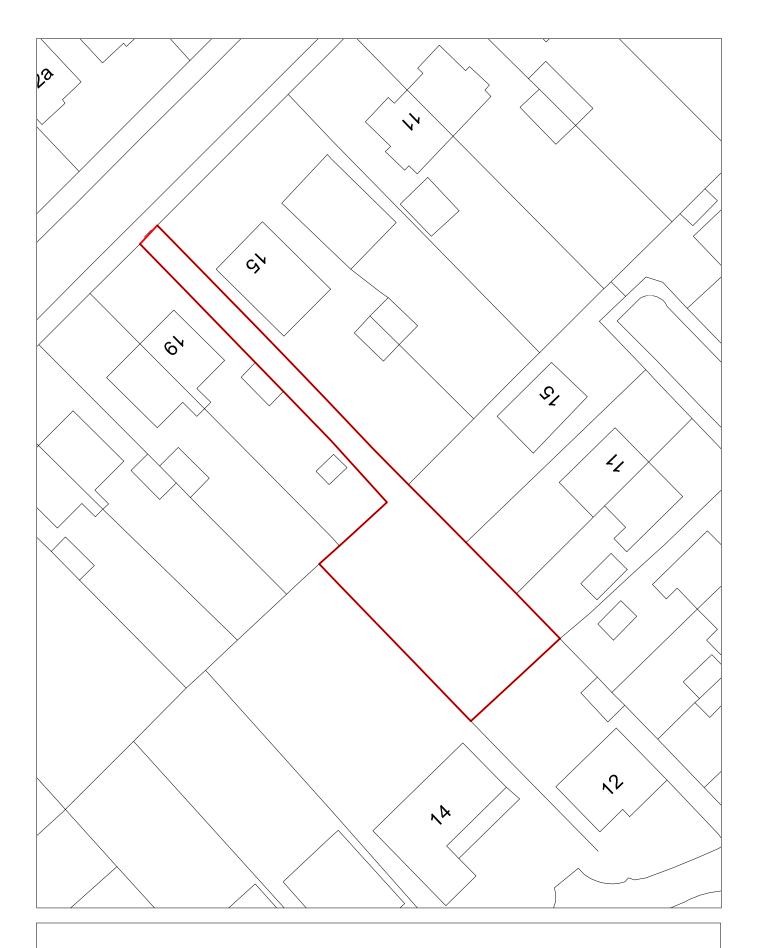

H7.5 Appendix 5 - Sites assessed as Unsuitable or Uncertain

| Site R   | Reference        | 398        | Resp<br>to | onded                         | V          | VGC site □         |        | Local P<br>Allocation |                | LP Refe            | rence      |                            |              | Include<br>Traject |         |
|----------|------------------|------------|------------|-------------------------------|------------|--------------------|--------|-----------------------|----------------|--------------------|------------|----------------------------|--------------|--------------------|---------|
| Site A   | ddress           |            |            | and at Q<br>ip Canal          |            | abeth Dock,        |        | Regene                | ration<br>Area |                    |            |                            |              | ttlement<br>ea     | Area 4  |
| Site ca  | pacity 0         |            | Site S     | Size (ha)                     | 6.521      |                    |        |                       |                |                    |            |                            | Cita Tu      | F                  | MP      |
| Densit   | ty Zone C        | outside of | Densit     | y Zone                        |            |                    | Viabil | ity Zone              | Zone 4         |                    |            |                            | Site Typ     | be _               |         |
| Curre    | ent land c       | Grazing la | nd and     | playing                       | field      |                    |        | rounding<br>d use     |                |                    |            | nal to west<br>ant open la |              |                    |         |
| Local    | Nature Area      | a 🗆 (      | SSSI       | □ FZ3                         |            | % in FLZ 3         |        | Conser                | vation Area    | a 🗆 (              | Green Belt |                            |              |                    |         |
|          | WeBs             | 1 🗆        | Arc        | Site<br>haeologio<br>Importar | cal        | Listed<br>Building |        |                       | Nature Imp     | orovement<br>Areas |            |                            |              | PDI                | _ 🗆     |
| Remov    | ve SHLAA<br>2022 |            |            |                               | verall com | <u>nments</u>      |        |                       |                |                    |            |                            |              |                    |         |
|          |                  | Suitable   | No         |                               |            | 1: Recomme         |        |                       |                |                    |            | nsidered fo                | or allocatio | n for emp          | loyment |
|          |                  | Available  | No         |                               | provido d  | oprodu or or       | пріоўп | none one              | , 40,000 (     | no Boroag          |            |                            |              |                    |         |
|          | De               | eliverable | No         |                               |            |                    |        |                       |                |                    |            |                            |              |                    |         |
|          | Dev              | elopable/  | No         |                               |            |                    |        |                       |                |                    |            |                            |              |                    |         |
| Delivery | <u>Years</u>     |            |            |                               |            |                    |        |                       |                |                    |            |                            |              |                    |         |
| -5 years | <u> </u>         |            |            |                               |            | <b>Years 6-15</b>  |        |                       |                |                    |            |                            |              |                    |         |
| 2021/22  | 2022/23          | 3 202      | 23/24 2    | 2024/25                       | 2025/26    | 2026/27            | 2      | 2027/28               | 2028/29        | 2029/30            | 2030/31    | 2031/32                    | 2032/33      | 2033/34            | 2034/35 |
|          |                  |            |            |                               |            |                    |        |                       |                |                    |            |                            |              |                    |         |