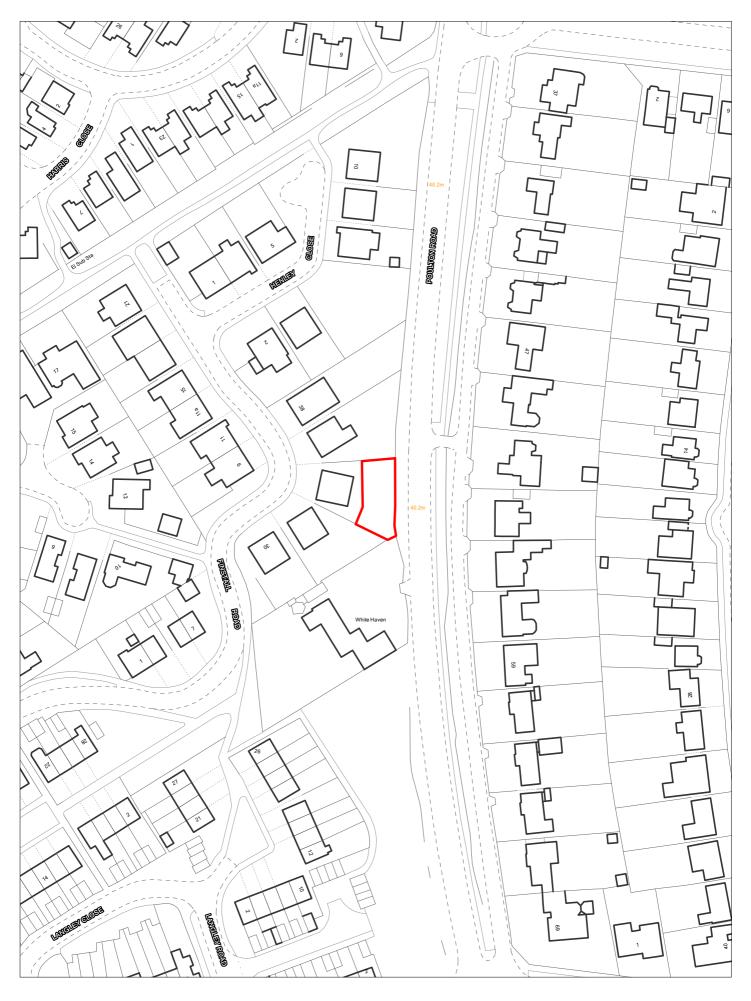

| Site Reference 411 Responded UWGC site to                                                         | Local Plan ✓ LP Reference EMP-SA5.4 Included in ☐ BR Allocation                     |
|---------------------------------------------------------------------------------------------------|-------------------------------------------------------------------------------------|
| Site Address SHLAA 0411 Land at Tarran Way North, More                                            | Regeneration Area Settlement Area 5                                                 |
| Site capacity 0 Site Size (ha) 0.244  Density Zone Outside of Density Zone                        | Viability Zone 3 Site Type EMP                                                      |
| Current land use Vacant grassed plot in industrial estate                                         | Surrounding Industrial to north, west and south; residential to east land use       |
| Local Nature Area SSSI FZ3 y % in FLZ 3  WeBs1 Site of Listed  Archaeological Building Importance | 99.610 Conservation Area Green Belt D  Nature Improvement Areas                     |
| Remove SHLAA Overall comments 2022                                                                |                                                                                     |
| in WELPS 2021                                                                                     | strial estate held by industrial occupier. Recommended to retain for employment use |
| Available No  Deliverable No                                                                      |                                                                                     |
| Developable No                                                                                    |                                                                                     |
| Delivery Years  1-5 years  Years 6-15                                                             | 5                                                                                   |
| 2021/22 2022/23 2023/24 2024/25 2025/26 2026/27                                                   | 2027/28 2028/29 2029/30 2030/31 2031/32 2032/33 2033/34 2034/35                     |