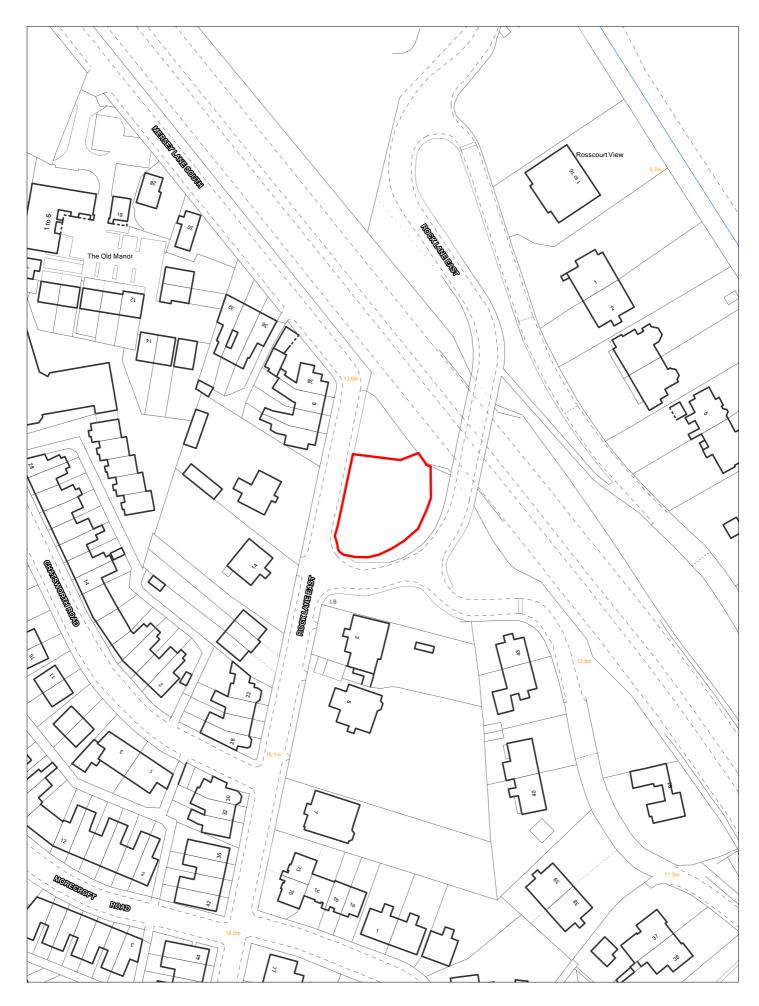

| Site Reference 411 Responded UWGC site to                                                         | Local Plan ✓ LP Reference EMP-SA5.4 Included in ☐ BR Allocation                     |
|---------------------------------------------------------------------------------------------------|-------------------------------------------------------------------------------------|
| Site Address SHLAA 0411 Land at Tarran Way North, More                                            | Regeneration Area Settlement Area 5                                                 |
| Site capacity 0 Site Size (ha) 0.244  Density Zone Outside of Density Zone                        | Viability Zone 3 Site Type EMP                                                      |
| Current land use Vacant grassed plot in industrial estate                                         | Surrounding Industrial to north, west and south; residential to east land use       |
| Local Nature Area SSSI FZ3 y % in FLZ 3  WeBs1 Site of Listed  Archaeological Building Importance | 99.610 Conservation Area Green Belt D  Nature Improvement Areas                     |
| Remove SHLAA Overall comments 2022                                                                |                                                                                     |
| in WELPS 2021                                                                                     | strial estate held by industrial occupier. Recommended to retain for employment use |
| Available No  Deliverable No                                                                      |                                                                                     |
| Developable No                                                                                    |                                                                                     |
| Delivery Years  1-5 years  Years 6-15                                                             | 5                                                                                   |
| 2021/22 2022/23 2023/24 2024/25 2025/26 2026/27                                                   | 2027/28 2028/29 2029/30 2030/31 2031/32 2032/33 2033/34 2034/35                     |

SHLAA 0411 Land at Tarran Way North, Moreton

| Site Reference 412 Responded WGC site Local Plan LP Reference to Local Plan Allocation                                                                          | Included in ☐<br>Trajectory     |
|-----------------------------------------------------------------------------------------------------------------------------------------------------------------|---------------------------------|
| Site Address SHLAA 0412 Uveco Yard, Dock Road, Seacombe Regeneration Area                                                                                       | Settlement Area 2<br>Area       |
| Site capacity 0 Site Size (ha) 0.258  Density Zone Waterfront (min 70dph) Viability Zone Zone 1                                                                 | Site Type EMP                   |
| Current land use Scaffolding storage yard Surrounding land use Industrial units to north and sheds to south; East Float                                         |                                 |
| Local Nature Area SSSI FZ3 y % in FLZ 3 0.1966 Conservation Area Green Belt  WeBs1 Site of Listed Nature Improvement  Archaeological Building Areas  Importance | □ PDL ☑                         |
| Remove SHLAA Overall comments 2022                                                                                                                              |                                 |
| Suitable No The site has been identified as part of the Birkenhead Regeneration Warehousing usage.                                                              | Framework for B1b/c, B2, B8     |
| Available No                                                                                                                                                    |                                 |
| Deliverable No                                                                                                                                                  |                                 |
| Developable No                                                                                                                                                  |                                 |
| Delivery Years                                                                                                                                                  |                                 |
|                                                                                                                                                                 |                                 |
| 1-5 years                                                                                                                                                       | 2031/32 2032/33 2033/34 2034/35 |