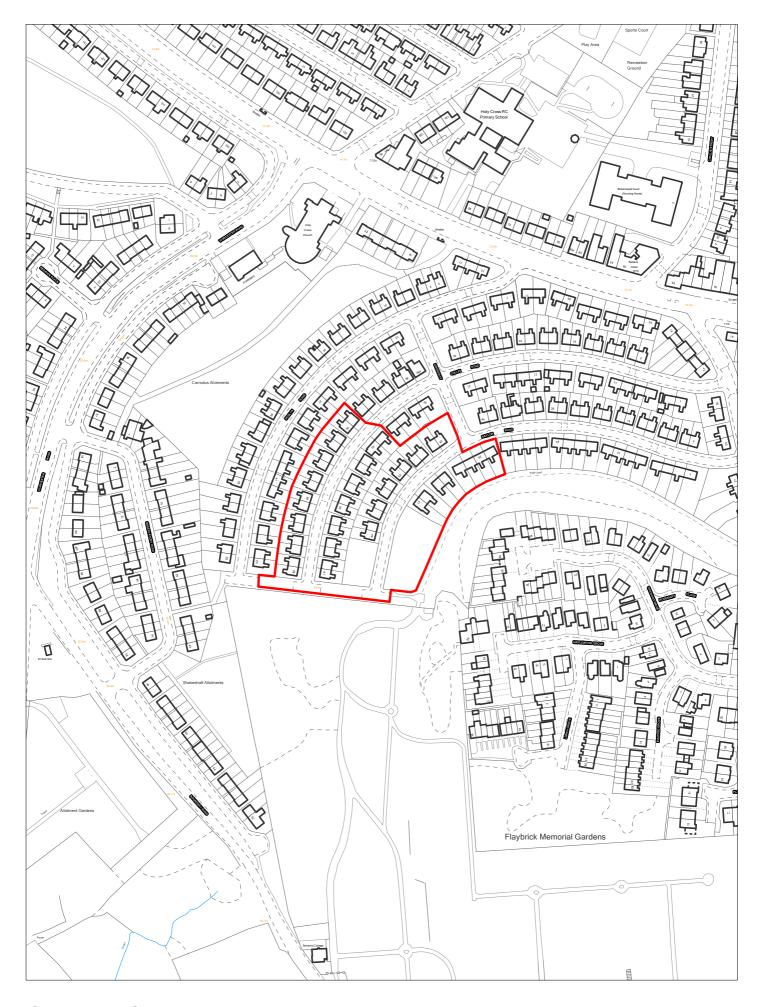

## H7.4

Appendix 4: Sites Assessed as Suitable But With Further Information Required

| Site capacity 3 Site Size (ha) 0.010                                                                                                                                                        | Турс        | Area 1  |
|---------------------------------------------------------------------------------------------------------------------------------------------------------------------------------------------|-------------|---------|
| Density Zone  Viability Zone  Viability Zone 1  Site 2  Some 1  Surrounding stand alone garages; high density housing are                                                                   | Турс        | _PP     |
| Density Zone  Current land Hard standing, with parking  Viability Zone  Surrounding stand alone garages; high density housing ar                                                            | Турс        |         |
| riald oldinality, with parking                                                                                                                                                              | nd retail   |         |
| dand use dring.                                                                                                                                                                             |             |         |
| Local Nature Area SSSI FZ3 % in FLZ 3 Conservation Area Green Belt                                                                                                                          |             |         |
| WeBs1 Site of Listed Nature Improvement Archaeological Building Areas Importance                                                                                                            | PD          | L 🗹     |
| Remove SHLAA Overall comments 2022                                                                                                                                                          |             |         |
| Suitable Yes Lapsed planning permission for the erection of three-storey building containing 3 No. 2 landowner or developer has come forward to support development on this site, therefore |             |         |
| Available Uncertain availability are uncertain.                                                                                                                                             |             |         |
| Deliverable Uncertain                                                                                                                                                                       |             |         |
| Developable Uncertain                                                                                                                                                                       |             |         |
| Delivery Years                                                                                                                                                                              |             |         |
| Years 6-15                                                                                                                                                                                  |             |         |
| 2021/22 2022/23 2023/24 2024/25 2025/26 2026/27 2027/28 2028/29 2029/30 2030/31 2031/32 2032/                                                                                               | /33 2033/34 | 2034/35 |