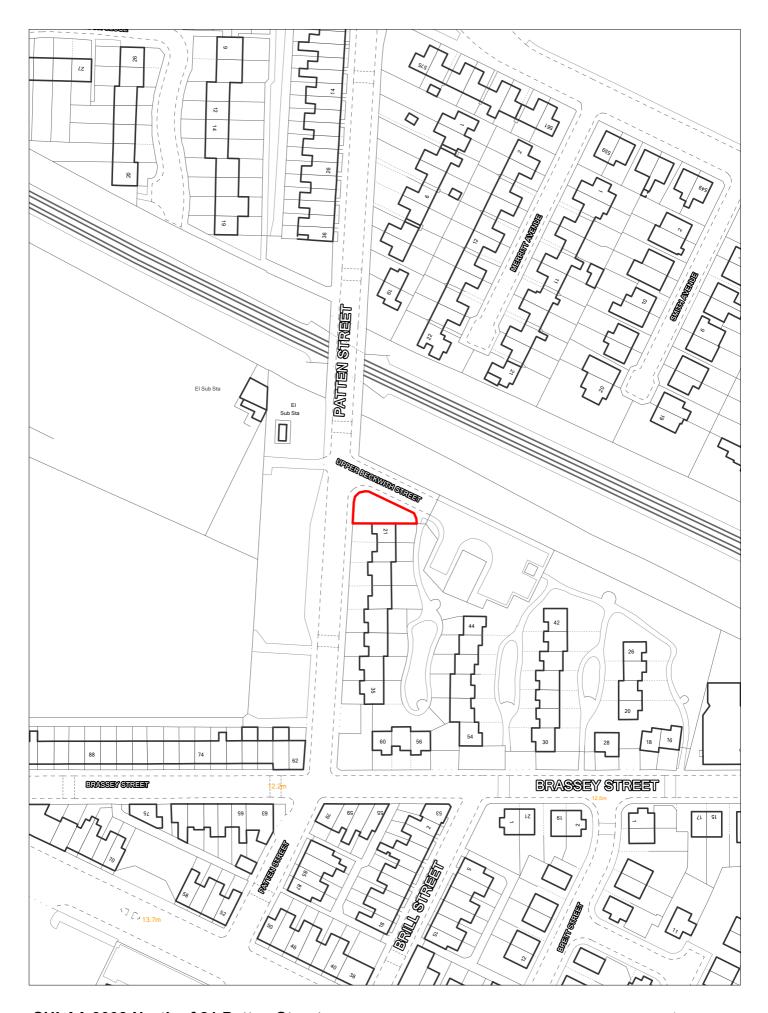

| Site Reference   |                            | Responded to                   |              | VGC site □         | Local Pl<br>Allocatio              |                | LP Refe           | rence      |                                |                 | Include<br>Traject | d in $\square$ | BRF [ |
|------------------|----------------------------|--------------------------------|--------------|--------------------|------------------------------------|----------------|-------------------|------------|--------------------------------|-----------------|--------------------|----------------|-------|
| Site Address     | SHLAA 0<br>Birkenhe        | 134 West of 1<br>ad            | l00 Brasse   | y Street,          | Regener                            | ration<br>Area |                   |            |                                | Se <sup>2</sup> | ttlement<br>ea     | Area 3         |       |
|                  | 2                          | Site Size (ha                  | 0.045        |                    |                                    | 7 4            |                   |            |                                | Site Typ        | <sub>oe</sub> L    | PP             |       |
| Density Zone     | I ransit Area              | a (50-75dph)                   |              |                    | Viability Zone                     | Zone 1         |                   |            |                                |                 |                    |                |       |
|                  | Hardstandiı<br>informal ca | ng with advert<br>r park       | hoarding u   | ised as            | Surrounding land use               |                |                   |            | I to east, would be depoted by |                 |                    |                |       |
| Local Nature Are | ea 🗆 S                     | SSI 🗆 FZ3                      | 3            | % in FLZ 3         | Conserv                            | ation Area     |                   | Green Belt |                                |                 |                    |                |       |
| WeBs             | s1 🗆                       | Site<br>Archaeologi<br>Importa | cal          | Listed<br>Building |                                    | Nature Imp     | rovement<br>Areas |            |                                |                 | PDI                | _ 🗸            |       |
| Remove SHLA      |                            | 0                              | verall com   | <u>iments</u>      |                                    |                |                   |            |                                |                 |                    |                | _     |
|                  | Suitable                   |                                |              |                    | s permission fo<br>er or developer | _              |                   |            |                                |                 |                    |                |       |
|                  | Available                  | Uncertain                      | chievability | and availabi       | lity are uncertai                  | n.             |                   |            |                                |                 |                    |                |       |
| D                | eliverable                 | Uncertain                      |              |                    |                                    |                |                   |            |                                |                 |                    |                |       |
| De               | velopable                  | Uncertain                      |              |                    |                                    |                |                   |            |                                |                 |                    |                |       |
| Delivery Years   |                            |                                |              |                    |                                    |                |                   |            |                                |                 |                    |                |       |
| 1-5 years        |                            |                                |              | <u>Years 6-15</u>  |                                    |                |                   |            |                                |                 |                    |                |       |
| 2021/22 2022/2   | 23 2023                    | 3/24 2024/25                   | 2025/26      | 2026/27            | 2027/28                            | 2028/29        | 2029/30           | 2030/31    | 2031/32                        | 2032/33         | 2033/34            | 2034/35        |       |
|                  |                            |                                |              |                    |                                    |                |                   |            |                                |                 |                    |                |       |