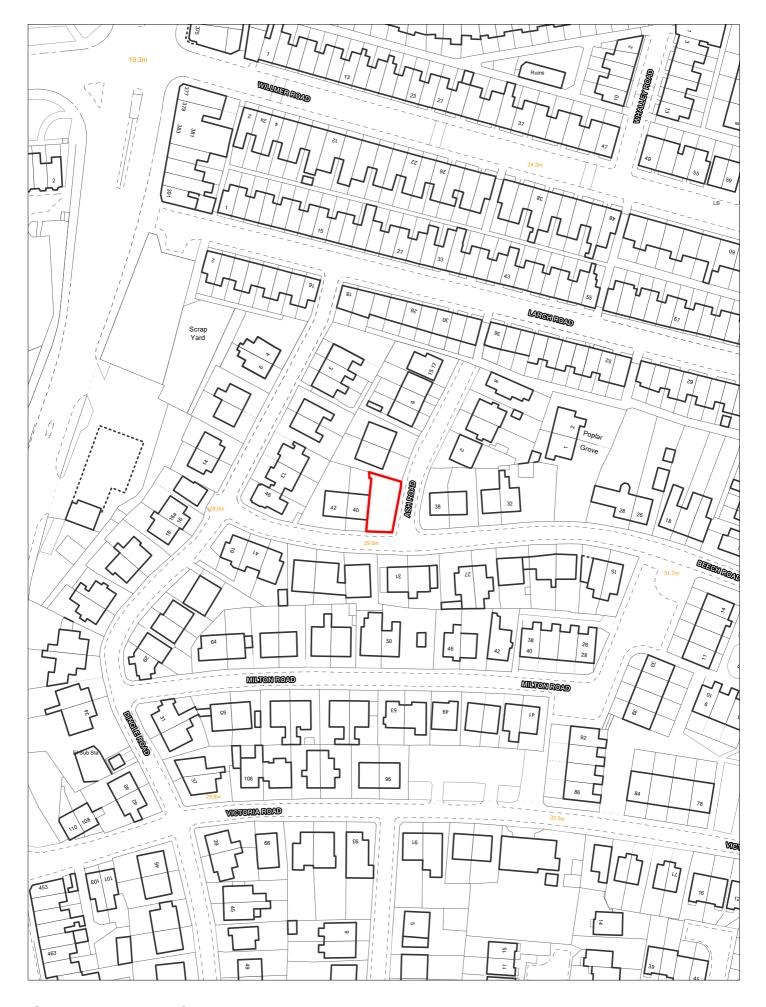

|                      | Reference 13                 | 1 Res               | sponded                         |              | VGC site □                   | Local F<br>Allocati  |                 | LP Refe | rence                  |                              | Include<br>Trajec                     | ed in   tory |
|----------------------|------------------------------|---------------------|---------------------------------|--------------|------------------------------|----------------------|-----------------|---------|------------------------|------------------------------|---------------------------------------|--------------|
| Site A               | <b>Address</b> SH            | HLAA 0131           | 123 Reed                        | s Lane, Mo   | oreton                       | Regene               | eration<br>Area |         |                        |                              | Settlement<br>Area                    | Area 5       |
|                      | apacity 9                    |                     | e Size (ha)                     | 0.142        |                              |                      | 70000           |         |                        |                              | Site Type                             | .PP          |
| Densi                | ity Zone Outsi               | ide of Dens         | ally Zone                       |              | \                            | /iability Zone       | Zone 2          |         |                        |                              |                                       |              |
| Curr                 | rent land 2-sto<br>use grour | orey residen<br>nds | ıtial prope                     | rty in large | tree lined                   | Surrounding land use |                 |         |                        | side public o<br>t Agency ac | ppen space to<br>cess co              |              |
| Local                | l Nature Area                | SSSI                | □ FZ3                           | У            | % in FLZ 3 8                 | .6045 Conser         | vation Area     |         | Green Belt             |                              |                                       |              |
|                      | WeBs1                        | A                   | Site<br>rchaeologio<br>Importan | cal          | Listed<br>Building           |                      | Nature Imp      |         | River Birk<br>Corridor | et                           | PD                                    | <b>∠</b>     |
| Remo                 | ove SHLAA 2022               |                     | <u>O1</u>                       | verall com   | <u>ıments</u>                |                      |                 |         |                        |                              |                                       |              |
|                      | Su                           | yes yes             |                                 |              |                              |                      |                 |         |                        |                              | acement with 9 fl<br>is uncertain. No |              |
|                      | Ava                          | <i>ilable</i> Unc   | ertain or                       | landowne     |                              |                      | •               |         |                        | •                            | nerefore, achieva                     |              |
|                      |                              |                     | av                              |              |                              |                      |                 |         |                        |                              |                                       | II.          |
|                      | Delive                       | erable No           |                                 | ·            |                              |                      |                 |         |                        |                              |                                       |              |
|                      |                              | erable No           |                                 | ·            |                              |                      |                 |         |                        |                              |                                       |              |
| )eliver\             |                              |                     |                                 |              |                              |                      |                 |         |                        |                              |                                       |              |
| Delivery<br>-5 years | Develo<br>y Years            |                     |                                 |              | <u>Years 6-15</u><br>2026/27 |                      |                 |         |                        |                              | 2032/33 2033/34                       |              |