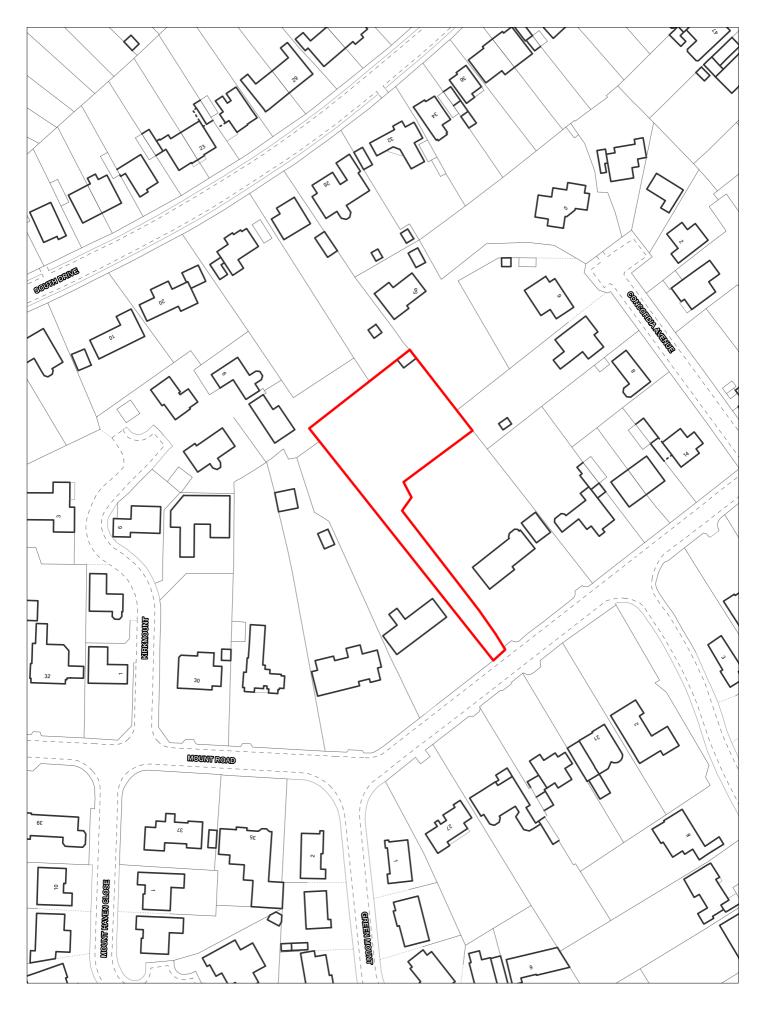

|                      | Reference 13                 | 1 Res               | sponded                         |              | VGC site □                   | Local F<br>Allocati  |                 | LP Refe | rence                  |                              | Include<br>Trajec                     | ed in   tory |
|----------------------|------------------------------|---------------------|---------------------------------|--------------|------------------------------|----------------------|-----------------|---------|------------------------|------------------------------|---------------------------------------|--------------|
| Site A               | <b>Address</b> SH            | HLAA 0131           | 123 Reed                        | s Lane, Mo   | oreton                       | Regene               | eration<br>Area |         |                        |                              | Settlement<br>Area                    | Area 5       |
|                      | apacity 9                    |                     | e Size (ha)                     | 0.142        |                              |                      | 70000           |         |                        |                              | Site Type                             | .PP          |
| Densi                | ity Zone Outsi               | ide of Dens         | ally Zone                       |              | \                            | /iability Zone       | Zone 2          |         |                        |                              |                                       |              |
| Curr                 | rent land 2-sto<br>use grour | orey residen<br>nds | ıtial prope                     | rty in large | tree lined                   | Surrounding land use |                 |         |                        | side public o<br>t Agency ac | ppen space to<br>cess co              |              |
| Local                | l Nature Area                | SSSI                | □ FZ3                           | У            | % in FLZ 3 8                 | .6045 Conser         | vation Area     |         | Green Belt             |                              |                                       |              |
|                      | WeBs1                        | A                   | Site<br>rchaeologio<br>Importan | cal          | Listed<br>Building           |                      | Nature Imp      |         | River Birk<br>Corridor | et                           | PD                                    | <b>∠</b>     |
| Remo                 | ove SHLAA 2022               |                     | <u>O1</u>                       | verall com   | <u>ıments</u>                |                      |                 |         |                        |                              |                                       |              |
|                      | Su                           | yes yes             |                                 |              |                              |                      |                 |         |                        |                              | acement with 9 fl<br>is uncertain. No |              |
|                      | Ava                          | <i>ilable</i> Unc   | ertain or                       | landowne     |                              |                      | •               |         |                        | •                            | nerefore, achieva                     |              |
|                      |                              |                     | av                              |              |                              |                      |                 |         |                        |                              |                                       | II.          |
|                      | Delive                       | erable No           |                                 | ·            |                              |                      |                 |         |                        |                              |                                       |              |
|                      |                              | erable No           |                                 | ·            |                              |                      |                 |         |                        |                              |                                       |              |
| )eliver\             |                              |                     |                                 |              |                              |                      |                 |         |                        |                              |                                       |              |
| Delivery<br>-5 years | Develo<br>y Years            |                     |                                 |              | <u>Years 6-15</u><br>2026/27 |                      |                 |         |                        |                              | 2032/33 2033/34                       |              |