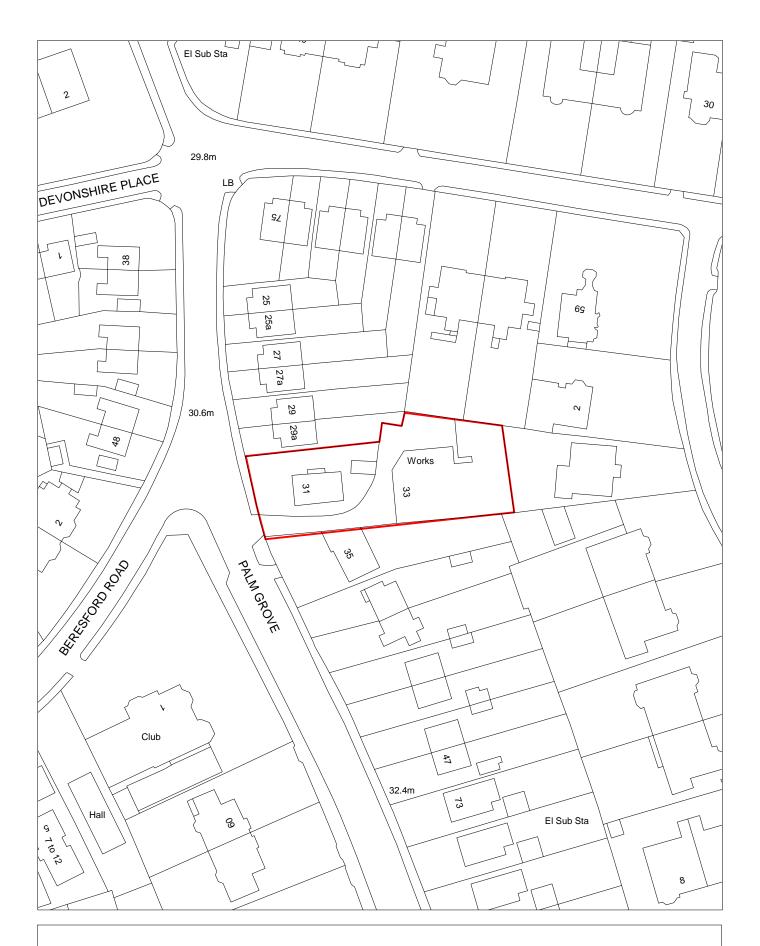

| Site Reference   |                            | Responded to                   |              | VGC site □         | Local Pl<br>Allocatio              |                | LP Refe           | rence      |                                |                 | Include<br>Traject | d in $\square$ | BRF [ |
|------------------|----------------------------|--------------------------------|--------------|--------------------|------------------------------------|----------------|-------------------|------------|--------------------------------|-----------------|--------------------|----------------|-------|
| Site Address     | SHLAA 0<br>Birkenhe        | 134 West of 1<br>ad            | l00 Brasse   | y Street,          | Regener                            | ration<br>Area |                   |            |                                | Se <sup>2</sup> | ttlement<br>ea     | Area 3         |       |
|                  | 2                          | Site Size (ha                  | 0.045        |                    |                                    | 7 4            |                   |            |                                | Site Typ        | <sub>oe</sub> L    | PP             |       |
| Density Zone     | I ransit Area              | a (50-75dph)                   |              |                    | Viability Zone                     | Zone 1         |                   |            |                                |                 |                    |                |       |
|                  | Hardstandiı<br>informal ca | ng with advert<br>r park       | hoarding u   | ised as            | Surrounding land use               |                |                   |            | I to east, would be depoted by |                 |                    |                |       |
| Local Nature Are | ea 🗆 S                     | SSI 🗆 FZ3                      | 3            | % in FLZ 3         | Conserv                            | ation Area     |                   | Green Belt |                                |                 |                    |                |       |
| WeBs             | s1 🗆                       | Site<br>Archaeologi<br>Importa | cal          | Listed<br>Building |                                    | Nature Imp     | rovement<br>Areas |            |                                |                 | PDI                | _ 🗸            |       |
| Remove SHLA      |                            | 0                              | verall com   | <u>iments</u>      |                                    |                |                   |            |                                |                 |                    |                | _     |
|                  | Suitable                   |                                |              |                    | s permission fo<br>er or developer | _              |                   |            |                                |                 |                    |                |       |
|                  | Available                  | Uncertain                      | chievability | and availabi       | lity are uncertai                  | n.             |                   |            |                                |                 |                    |                |       |
| D                | eliverable                 | Uncertain                      |              |                    |                                    |                |                   |            |                                |                 |                    |                |       |
| De               | velopable                  | Uncertain                      |              |                    |                                    |                |                   |            |                                |                 |                    |                |       |
| Delivery Years   |                            |                                |              |                    |                                    |                |                   |            |                                |                 |                    |                |       |
| 1-5 years        |                            |                                |              | <u>Years 6-15</u>  |                                    |                |                   |            |                                |                 |                    |                |       |
| 2021/22 2022/2   | 23 2023                    | 3/24 2024/25                   | 2025/26      | 2026/27            | 2027/28                            | 2028/29        | 2029/30           | 2030/31    | 2031/32                        | 2032/33         | 2033/34            | 2034/35        |       |
|                  |                            |                                |              |                    |                                    |                |                   |            |                                |                 |                    |                |       |