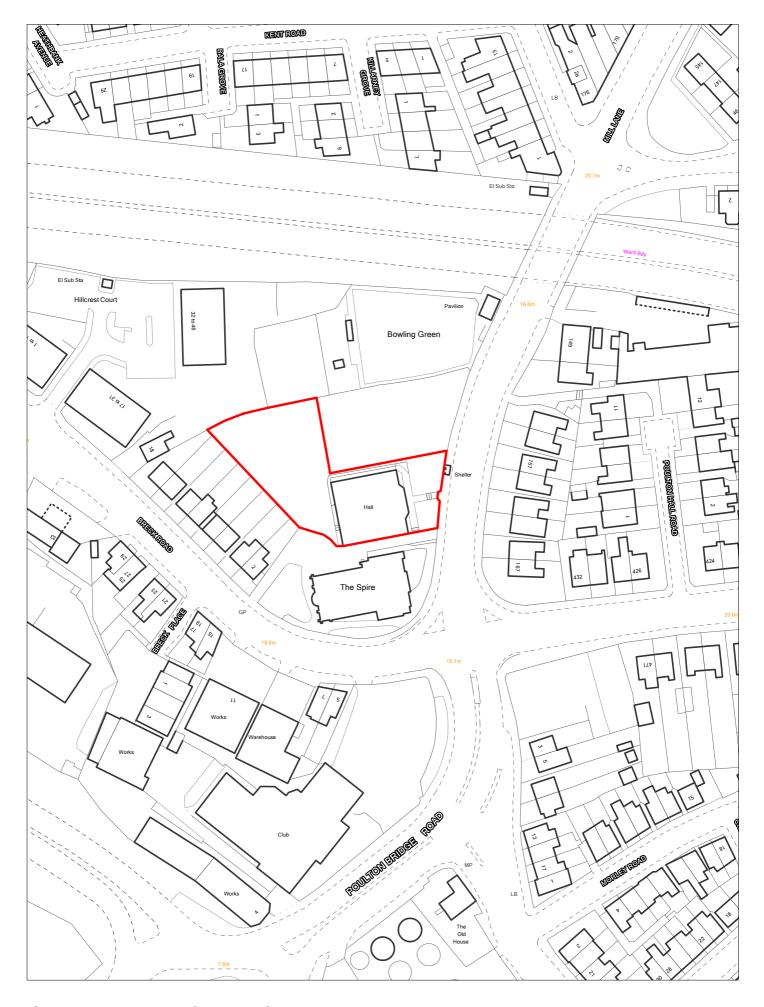

Ø

| Site Address SHLAA 0047 37A Hartismere Road, Seacombe Regeneration Area Site capacity Density Zone Suburban Area (min 40dph) Site Type Vacant Site Type Vacant Current land Use  Current land Use  Local Nature Area Site of Archaeological Building Importance Remove SHLAA Doverall Comments  Suitable Yes  Former industrial site with limited viability, existing structures require demolition and site remediation like from expected former industrial use with previous Lapsed planning permission for 7 dwellings. No landowner or developer has come forward to support development on this site, therefore achievability a valiability are uncertain.  Developable Uncertain  Developable Uncertain  Developable Uncertain  Developable Uncertain  Pland Vacant former industrial yard Surrounding Listed Nature Improvement Area  Settlement Area  Site Type Vacant Years of 2-storey residential to north, east and west; rear of 2-storey residential and shop to south  PDL  Archaeological Building Nature Improvement Area  Site Type Vacant Area  Some of 1  Settlement Area  Area  Site Type  Vacant Area  Some of 1  Settlement Area  Area  Site Type  Vacant  Former industrial yard Use of 2-storey residential to north, east and west; rear of 2-storey residential and shop to south  Former industrial use  Nature Improvement Area  Settlement Area  Some of 1  Settlement Area  Site Type  Vacant  Former industrial yard Use of 2-storey residential to north, east and west; rear of 2-storey residential to north, east and west; rear of 2-storey residential to north, east and west; rear of 2-storey residential to north, east and west; rear of 2-storey residential to north, east and west; rear of 2-storey residential to north, east and west; rear of 2-storey residential to north, east and west; rear of 2-storey residential to north, east and west; rear of 2-storey residential to north, east and west; rear of 2-storey residential to north, east and west; rear of 2-storey residential to north, east and west; rear of 2-storey residential to north, east and west; r |           | ference 47    | Responde<br>to | d 🗆          | WGC site          | Local P<br>Allocati |             | LP Refe | rence      |   | Includ<br>Trajed | ed in   ctory |
|--------------------------------------------------------------------------------------------------------------------------------------------------------------------------------------------------------------------------------------------------------------------------------------------------------------------------------------------------------------------------------------------------------------------------------------------------------------------------------------------------------------------------------------------------------------------------------------------------------------------------------------------------------------------------------------------------------------------------------------------------------------------------------------------------------------------------------------------------------------------------------------------------------------------------------------------------------------------------------------------------------------------------------------------------------------------------------------------------------------------------------------------------------------------------------------------------------------------------------------------------------------------------------------------------------------------------------------------------------------------------------------------------------------------------------------------------------------------------------------------------------------------------------------------------------------------------------------------------------------------------------------------------------------------------------------------------------------------------------------------------------------------------------------------------------------------------------------------------------------------------------------------------------------------------------------------------------------------------------------------------------------------------------------------------------------------------------------------------------------------------------|-----------|---------------|----------------|--------------|-------------------|---------------------|-------------|---------|------------|---|------------------|---------------|
| Density Zone  Suburban Area (min 40dph)  Viability Zone  Zone 1  Vacant former industrial yard  Surrounding land use  Poliverable  Vacant former industrial yard  Surrounding land use  Polivery Years  Zone 1  Vacant former industrial yard  Surrounding land use  Poliverable Vacant former industrial ward  Surrounding land use  Poliverable Vacant former industrial use with limited viability, existing structures require demolition and site remediation like from expected former industrial use with previous Lapsed planning permission for 7 dwellings. No landowner or developer has come forward to support development on this site, therefore achievability and availability are uncertain.  Deliverable Uncertain  Developable Uncertain  Developable Uncertain                                                                                                                                                                                                                                                                                                                                                                                                                                                                                                                                                                                                                                                                                                                                                                                                                                                                      | Site Add  | dress SHLAA   | )047 37A H     | artismere Ro | oad, Seacombe     | Regene              |             |         |            |   |                  | Area 1        |
| Current land use                                                                                                                                                                                                                                                                                                                                                                                                                                                                                                                                                                                                                                                                                                                                                                                                                                                                                                                                                                                                                                                                                                                                                                                                                                                                                                                                                                                                                                                                                                                                                                                                                                                                                                                                                                                                                                                                                                                                                                                                                                                                                                               | Site capa | acity 7       | Site Size (    | ha) 0.073    | }                 |                     |             |         |            |   | Oit a Turna      | vacant        |
| Local Nature Area                                                                                                                                                                                                                                                                                                                                                                                                                                                                                                                                                                                                                                                                                                                                                                                                                                                                                                                                                                                                                                                                                                                                                                                                                                                                                                                                                                                                                                                                                                                                                                                                                                                                                                                                                                                                                                                                                                                                                                                                                                                                                                              | Density 2 | Zone Suburban | Area (min 4    | Odph)        | •                 | Viability Zone      | Zone 1      |         |            | , | Site Type        | vaoant        |
| WeBs1 Site of Archaeological Building Areas  Remove SHLAA Overall comments  Suitable Yes Former industrial site with limited viability, existing structures require demolition and site remediation like from expected former industrial use with previous Lapsed planning permission for 7 dwellings. No landowner or developer has come forward to support development on this site, therefore achievability are uncertain.  Deliverable Uncertain  Developable Uncertain  Deliverable Uncertain                                                                                                                                                                                                                                                                                                                                                                                                                                                                                                                                                                                                                                                                                                                                                                                                                                                                                                                                                                                                                                                                                                                                                                                                                                                                                                                                                                                                                                                                                                                                                                                                                             | Current   | v abant for   | ner industria  | al yard      |                   | U                   |             |         |            | - | •                |               |
| Archaeological Importance  Remove SHLAA                                                                                                                                                                                                                                                                                                                                                                                                                                                                                                                                                                                                                                                                                                                                                                                                                                                                                                                                                                                                                                                                                                                                                                                                                                                                                                                                                                                                                                                                                                                                                                                                                                                                                                                                                                                                                                                                                                                                                                                                                                                                                        | Local Na  | ature Area    | SSI 🗆 I        | FZ3          | % in FLZ 3        | Conser              | vation Area | a 🗆 (   | Green Belt |   |                  |               |
| Suitable Yes  Former industrial site with limited viability, existing structures require demolition and site remediation like from expected former industrial use with previous Lapsed planning permission for 7 dwellings. No landowner or developer has come forward to support development on this site, therefore achievability a availability are uncertain.  Deliverable Uncertain  Developable Uncertain  Delivery Years                                                                                                                                                                                                                                                                                                                                                                                                                                                                                                                                                                                                                                                                                                                                                                                                                                                                                                                                                                                                                                                                                                                                                                                                                                                                                                                                                                                                                                                                                                                                                                                                                                                                                                |           | WeBs1         | Archaeol       | ogical       |                   |                     | Nature Imp  |         |            |   | P[               | )L 🗹          |
| Available Uncertain  Deliverable Uncertain  Developable Uncertain  Delivery Years  from expected former industrial use with previous Lapsed planning permission for 7 dwellings. No landowner or developer has come forward to support development on this site, therefore achievability a availability are uncertain.                                                                                                                                                                                                                                                                                                                                                                                                                                                                                                                                                                                                                                                                                                                                                                                                                                                                                                                                                                                                                                                                                                                                                                                                                                                                                                                                                                                                                                                                                                                                                                                                                                                                                                                                                                                                         | Remove    |               | ·              | Overall co   | <u>mments</u>     |                     |             |         |            |   |                  |               |
| Available Uncertain landowner or developer has come forward to support development on this site, therefore achievability a availability are uncertain.  Developable Uncertain  Developable Uncertain  Developable Uncertain                                                                                                                                                                                                                                                                                                                                                                                                                                                                                                                                                                                                                                                                                                                                                                                                                                                                                                                                                                                                                                                                                                                                                                                                                                                                                                                                                                                                                                                                                                                                                                                                                                                                                                                                                                                                                                                                                                    |           | Suitable      | Yes            |              |                   |                     |             |         |            |   |                  |               |
| Developable Uncertain  Delivery Years                                                                                                                                                                                                                                                                                                                                                                                                                                                                                                                                                                                                                                                                                                                                                                                                                                                                                                                                                                                                                                                                                                                                                                                                                                                                                                                                                                                                                                                                                                                                                                                                                                                                                                                                                                                                                                                                                                                                                                                                                                                                                          |           | Available     | Uncertain      | landowner    | or developer h    |                     |             |         |            |   |                  |               |
| Delivery Years                                                                                                                                                                                                                                                                                                                                                                                                                                                                                                                                                                                                                                                                                                                                                                                                                                                                                                                                                                                                                                                                                                                                                                                                                                                                                                                                                                                                                                                                                                                                                                                                                                                                                                                                                                                                                                                                                                                                                                                                                                                                                                                 |           |               |                | il           |                   |                     |             |         |            |   |                  |               |
|                                                                                                                                                                                                                                                                                                                                                                                                                                                                                                                                                                                                                                                                                                                                                                                                                                                                                                                                                                                                                                                                                                                                                                                                                                                                                                                                                                                                                                                                                                                                                                                                                                                                                                                                                                                                                                                                                                                                                                                                                                                                                                                                |           | Deliverable   | Uncertain      |              |                   |                     |             |         |            |   |                  |               |
| Years 6-15                                                                                                                                                                                                                                                                                                                                                                                                                                                                                                                                                                                                                                                                                                                                                                                                                                                                                                                                                                                                                                                                                                                                                                                                                                                                                                                                                                                                                                                                                                                                                                                                                                                                                                                                                                                                                                                                                                                                                                                                                                                                                                                     |           |               |                |              |                   |                     |             |         |            |   |                  |               |
|                                                                                                                                                                                                                                                                                                                                                                                                                                                                                                                                                                                                                                                                                                                                                                                                                                                                                                                                                                                                                                                                                                                                                                                                                                                                                                                                                                                                                                                                                                                                                                                                                                                                                                                                                                                                                                                                                                                                                                                                                                                                                                                                | elivery Y | Developable   |                |              |                   |                     |             |         |            |   |                  |               |
| 2021/22 2022/23 2023/24 2024/25 2025/26 2026/27 2027/28 2028/29 2029/30 2030/31 2031/32 2032/33 2033/34 203                                                                                                                                                                                                                                                                                                                                                                                                                                                                                                                                                                                                                                                                                                                                                                                                                                                                                                                                                                                                                                                                                                                                                                                                                                                                                                                                                                                                                                                                                                                                                                                                                                                                                                                                                                                                                                                                                                                                                                                                                    |           | Developable   |                |              | <u>Years 6-15</u> |                     |             |         |            |   |                  |               |