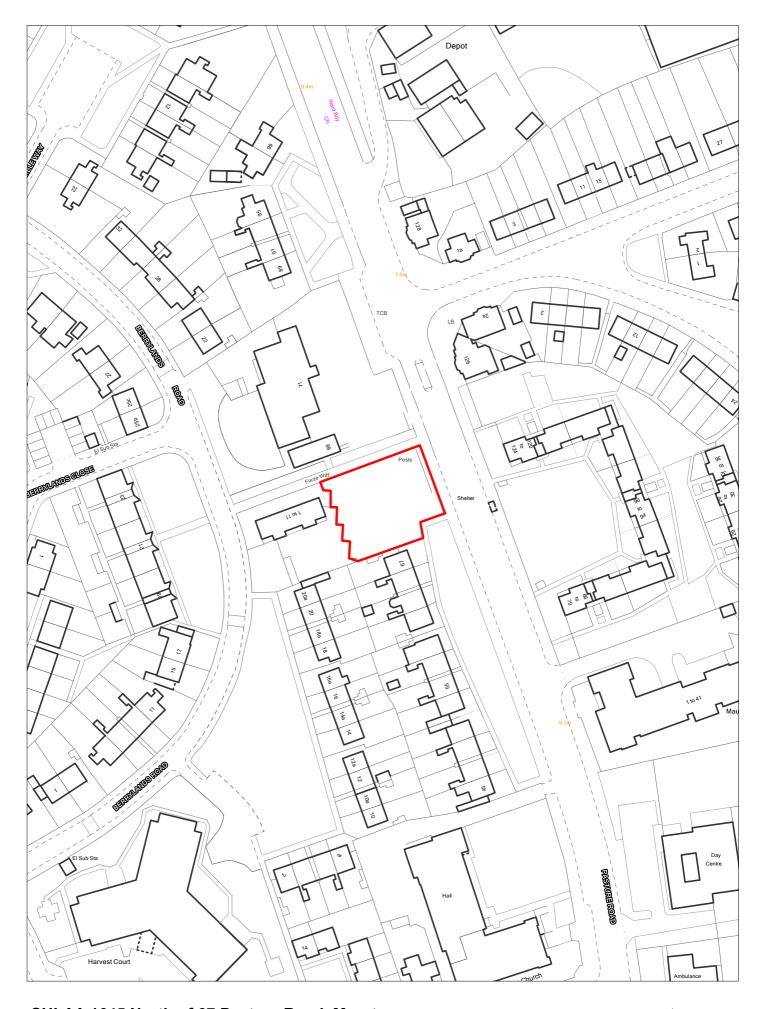

|                                 |
| Delivery Years                                                                                  |                                                                                                                |                                 |
| <u>Years 6-</u><br>2021/22 2022/23 2023/24 2024/25 2025/26 2026/27                              | <u>5</u> 2027/28 2028/29 2029/30 2030/31 2031/32                                                               | 2 2032/33 2033/34 2034/35       |
|                                                                                                 |                                                                                                                |                                 |



SHLAA 1645 North of 67 Pasture Road, Moreton



| Site Reference 1646 Responded WGC site Local Plan LP Reference to Local Plan Allocation                                                                                             | Include<br>Trajec  | ed in   tory |
|-------------------------------------------------------------------------------------------------------------------------------------------------------------------------------------|--------------------|--------------|
| Site Address SHLAA 1646 West of 61 Harvest Lane, Moreton Regeneration Area                                                                                                          | Settlement<br>Area | Area 5       |
| Site capacity 2 Site Size (ha) 0.093  Density Zone Urban Core and Town Centre (min 60dph