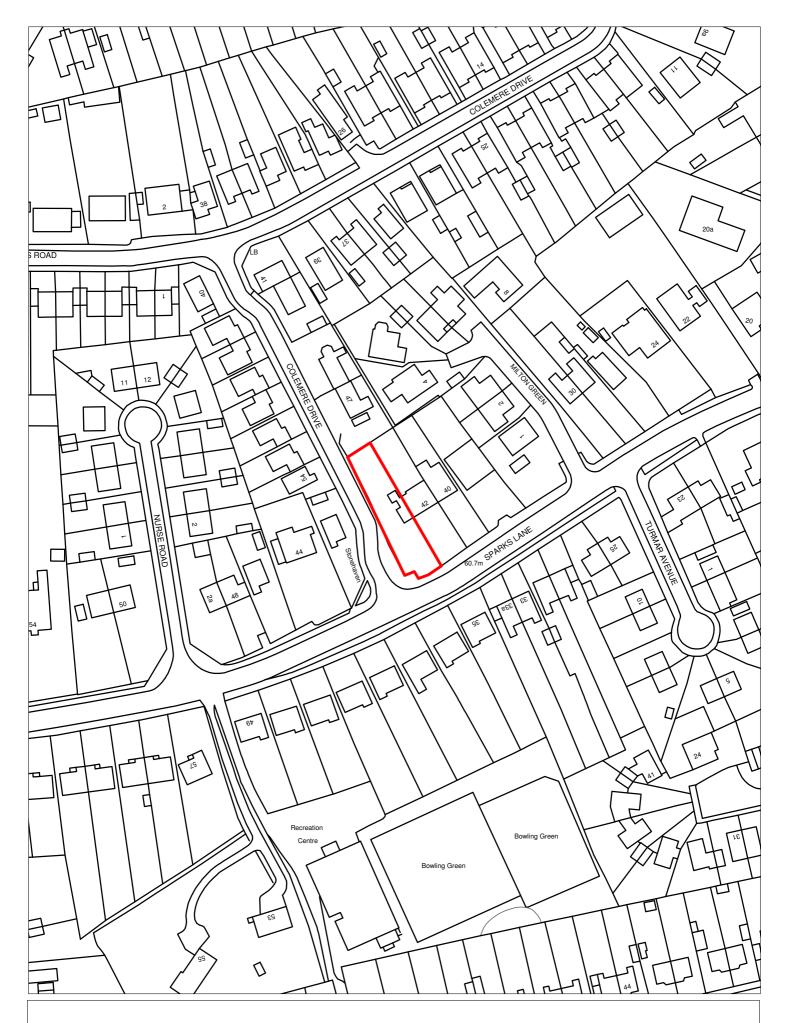

| Site F    | Reference        | 136               | Respor<br>to | nded                        |                       | VGC site □                       |                       | ll Plan □<br>cation | LP Refe            | erence     |                               |          | Include<br>Traject | d in 🗌   | ВІ |
|-----------|------------------|-------------------|--------------|-----------------------------|-----------------------|----------------------------------|-----------------------|---------------------|--------------------|------------|-------------------------------|----------|--------------------|----------|----|
| Site A    | Address          | SHLAA (<br>Woodch |              | rth of 4                    | 1 Eltham (            | Green,                           | Rege                  | eneration<br>Area   |                    |            |                               |          | ttlement<br>ea     | Area 5   |    |
| Site ca   | apacity 4        |                   | Site Siz     | ze (ha)                     | 0.100                 |                                  |                       |                     |                    |            |                               | Cito Tu  |                    | ar Park  | _  |
| Densi     | ity Zone S       | uburban <i>A</i>  | Area (mi     | in 40dp                     | oh)                   | \                                | √iability Zoı         | Zone 2              |                    |            |                               | Site Typ | be C               | ar r ark |    |
| Curr      | use a            |                   |              |                             | providing and resider |                                  | Surroundi<br>land use | 0                   | •                  |            | tre with resi<br>o west, nort |          | bove to            |          |    |
| Local     | Nature Area      | a $\square$ s     | ssi 🗆        | FZ3                         |                       | % in FLZ 3                       | Con                   | servation Are       | a $\square$        | Green Belt |                               |          |                    |          |    |
|           | WeBs             | 1 🗆               |              | Site<br>aeologio<br>nportan | cal                   | Listed<br>Building               |                       | Nature Im           | provement<br>Areas |            |                               |          | PDI                | _ 🗹      |    |
| Remo      | ve SHLAA<br>2022 |                   |              | <u>O</u> 1                  | verall com            | <u>ments</u>                     |                       |                     |                    |            |                               |          |                    |          |    |
|           |                  | Suitable          | Yes          |                             |                       | lined car park<br>ed as extra pa |                       |                     |                    |            |                               |          |                    |          |    |
|           | A                | Available         | No           | (1:                         | 3/00189).             | No landowne is uncertain.        | _                     |                     |                    |            | •                             |          |                    | •        |    |
|           | De               | eliverable        | No           |                             |                       |                                  |                       |                     |                    |            |                               |          |                    |          |    |
|           | Dev              | elopable/         | No           |                             |                       |                                  |                       |                     |                    |            |                               |          |                    |          |    |
| Delivery  | y Years          |                   |              |                             |                       |                                  |                       |                     |                    |            |                               |          |                    |          | 2  |
| 1-5 year: | <u>s</u>         |                   |              |                             |                       | <b>Years 6-15</b>                |                       |                     |                    |            |                               |          |                    |          |    |
| 2021/22   | 2022/23          | 3 2023            | 3/24 20      | 24/25                       | 2025/26               | 2026/27                          | 2027/2                | 8 2028/29           | 2029/30            | 2030/31    | 2031/32                       | 2032/33  | 2033/34            | 2034/35  |    |
|           |                  |                   |              |                             |                       |                                  |                       |                     |                    |            |                               |          |                    |          |    |