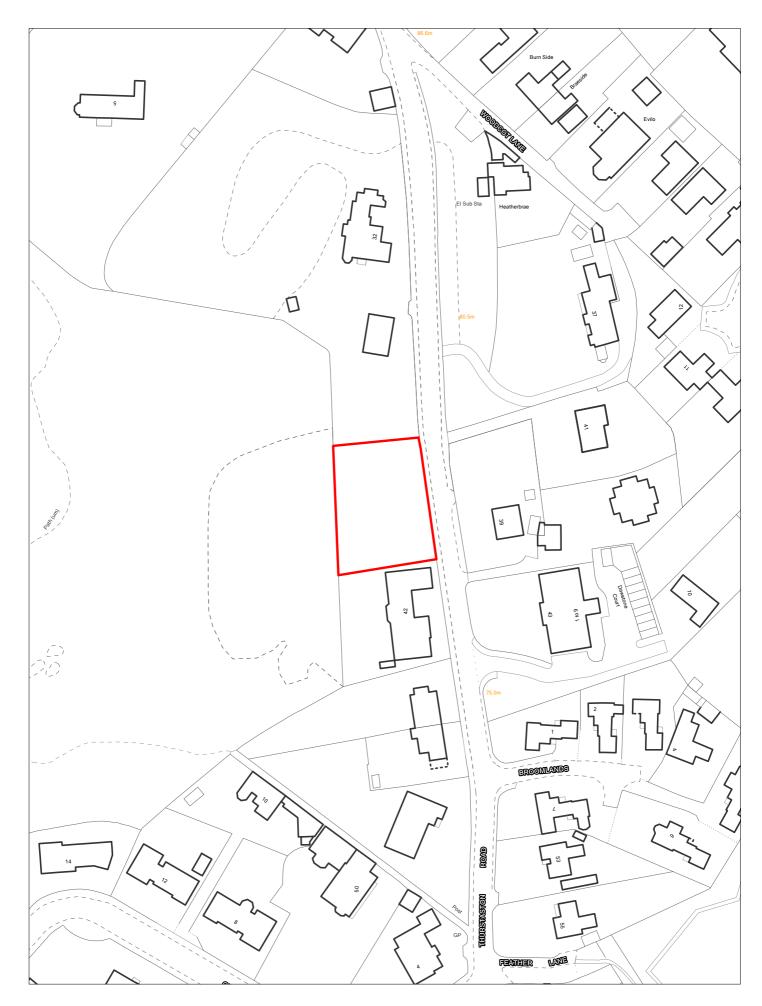

|                      | Reference 13                 | 1 Res               | sponded                         |              | VGC site □                   | Local F<br>Allocati  |                 | LP Refe | rence                  |                              | Include<br>Trajec                     | ed in   tory |
|----------------------|------------------------------|---------------------|---------------------------------|--------------|------------------------------|----------------------|-----------------|---------|------------------------|------------------------------|---------------------------------------|--------------|
| Site A               | <b>Address</b> SH            | HLAA 0131           | 123 Reed                        | s Lane, Mo   | oreton                       | Regene               | eration<br>Area |         |                        |                              | Settlement<br>Area                    | Area 5       |
|                      | apacity 9                    |                     | e Size (ha)                     | 0.142        |                              |                      | 70000           |         |                        |                              | Site Type                             | .PP          |
| Densi                | ity Zone Outsi               | ide of Dens         | ally Zone                       |              | \                            | /iability Zone       | Zone 2          |         |                        |                              |                                       |              |
| Curr                 | rent land 2-sto<br>use grour | orey residen<br>nds | ıtial prope                     | rty in large | tree lined                   | Surrounding land use |                 |         |                        | side public o<br>t Agency ac | ppen space to<br>cess co              |              |
| Local                | l Nature Area                | SSSI                | □ FZ3                           | У            | % in FLZ 3 8                 | .6045 Conser         | vation Area     |         | Green Belt             |                              |                                       |              |
|                      | WeBs1                        | A                   | Site<br>rchaeologio<br>Importan | cal          | Listed<br>Building           |                      | Nature Imp      |         | River Birk<br>Corridor | et                           | PD                                    | <b>∠</b>     |
| Remo                 | ove SHLAA 2022               |                     | <u>O1</u>                       | verall com   | <u>ıments</u>                |                      |                 |         |                        |                              |                                       |              |
|                      | Su                           | yes yes             |                                 |              |                              |                      |                 |         |                        |                              | acement with 9 fl<br>is uncertain. No |              |
|                      | Ava                          | <i>ilable</i> Unc   | ertain or                       | landowne     |                              |                      | •               |         |                        | •                            | nerefore, achieva                     |              |
|                      |                              |                     | av                              |              |                              |                      |                 |         |                        |                              |                                       | II.          |
|                      | Delive                       | erable No           |                                 | ·            |                              |                      |                 |         |                        |                              |                                       |              |
|                      |                              | erable No           |                                 | ·            |                              |                      |                 |         |                        |                              |                                       |              |
| )eliver\             |                              |                     |                                 |              |                              |                      |                 |         |                        |                              |                                       |              |
| Delivery<br>-5 years | Develo<br>y Years            |                     |                                 |              | <u>Years 6-15</u><br>2026/27 |                      |                 |         |                        |                              | 2032/33 2033/34                       |              |