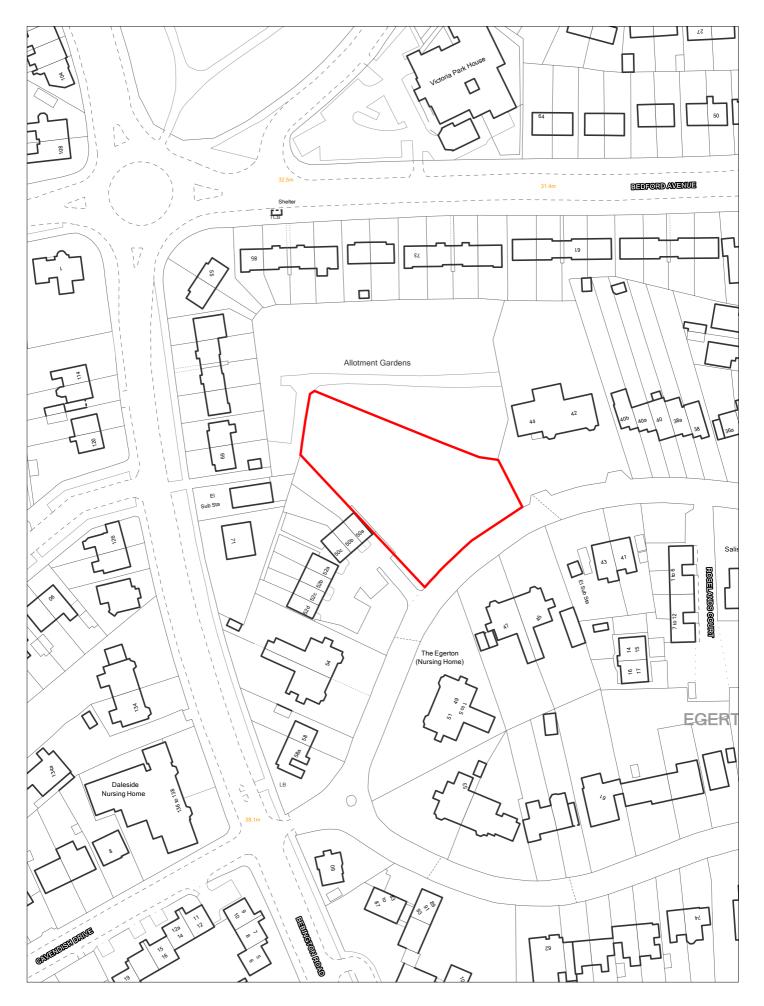

| Site Reference 120 Responded WGC site Local Plan LP Reference Allocation                                                                                                       | Included<br>Trajecto |         |
|--------------------------------------------------------------------------------------------------------------------------------------------------------------------------------|----------------------|---------|
| Site Address SHLAA 0120 Copper Beech, 99 Eleanor Road, Bidston Regeneration Area                                                                                               | Settlement<br>Area   | Area 3  |
| Site capacity 8 Site Size (ha) 0.250  Density Zone Suburban Area (min 40dph) Viability Zone Zone 1                                                                             | e Type LF            | РР      |
| Current land use vacant large residential garden Surrounding land use Fast                                                                                                     | ood to the           |         |
| Local Nature Area SSSI FZ3 % in FLZ 3 Conservation Area Green Belt WeBs1 Site of Listed Nature Improvement Archaeological Building Areas Importance                            | PDL                  |         |
| Remove SHLAA Overall comments 2022                                                                                                                                             |                      |         |
| Suitable Yes lapsed planning permission APP/15/00515, APP/17/01006 for 8 dwellings. No Land developer has come forward to support development therefore availability and achie |                      |         |
| Available Uncertain uncertain.                                                                                                                                                 |                      |         |
| Deliverable Uncertain                                                                                                                                                          |                      |         |
| Developable Uncertain                                                                                                                                                          |                      |         |
|                                                                                                                                                                                |                      |         |
| Delivery Years                                                                                                                                                                 |                      |         |
| 1-5 years 6-15                                                                                                                                                                 | 32/33 2033/34        | 2024/25 |