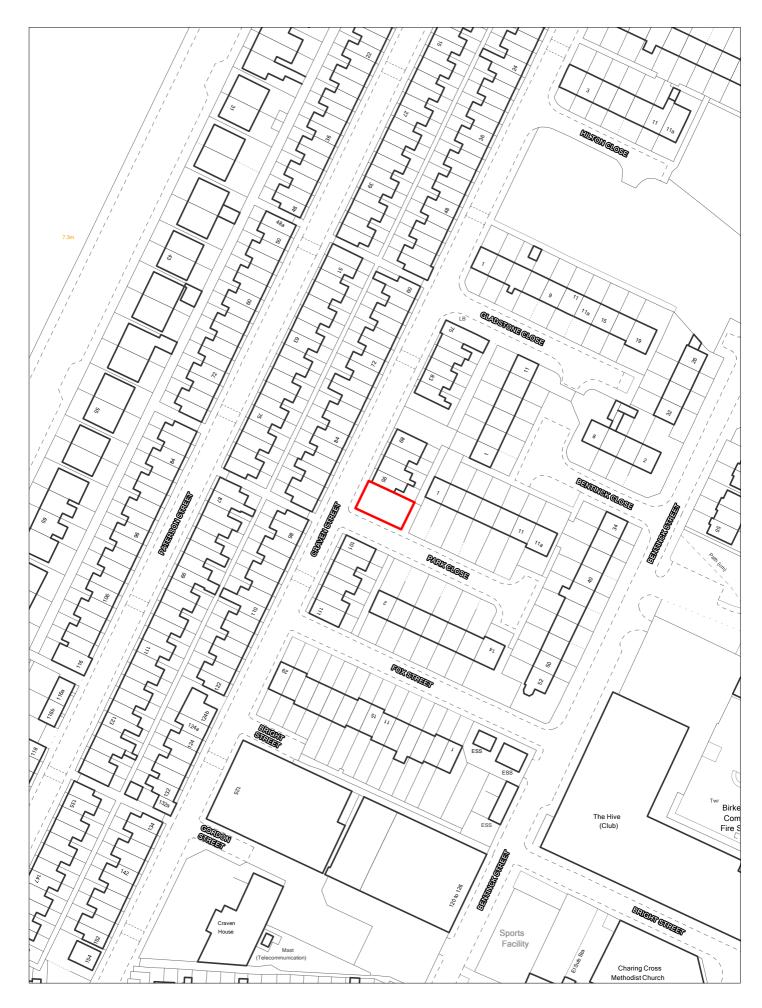

15</u>       |                     |                     |               |                   |            |                            |            |                   |              |     |
| 2021/22 2022/23      | 3 2023/24                | 2024/25                          | 2025/26      | 2026/27                 | 2027                | //28 2              | 2028/29       | 2029/30           | 2030/31    | 2031/32                    | 2032/33    | 2033/34           | 2034/35      |     |
|                      |                          |                                  |              |                         |                     |                     |               |                   |            |                            |            |                   |              |     |



SHLAA 0600 Adjacent 95 Craven Street, Birkenhead



| Site Reference 603 Responded to                         | □ WGC site □                                              | Local Plan           | LP Reference       |                                              | Included<br>Trajecto |        |
|---------------------------------------------------------|-----------------------------------------------------------|----------------------|--------------------|----------------------------------------------|----------------------|--------|
| Site Address SHLAA 0603 land at cand Ridley street, CH4 | corner of Westbourn road<br>434TQ                         | Regeneration<br>Area |                    | Set<br>Ar                                    | ttlement<br>ea       | Area 3 |
| Site capacity 9