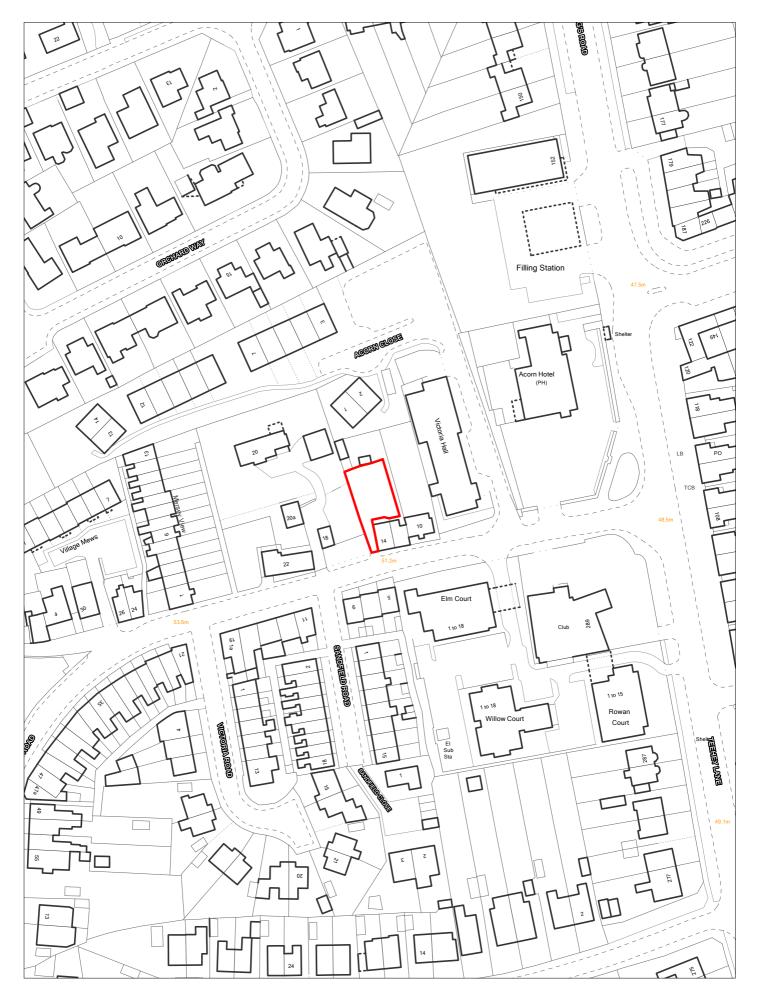

| Site Reference 152 Responded WGC sit                                                          | Local F<br>Allocat   |                                         | erence                                                                | Includ<br>Trajed   | ed in   tory |
|-----------------------------------------------------------------------------------------------|----------------------|-----------------------------------------|-----------------------------------------------------------------------|--------------------|--------------|
| Site Address SHLAA 0152 Adjacent 575 Price Street, Birkenhead                                 | Regene               | eration<br>Area                         |                                                                       | Settlement<br>Area | Area 3       |
| Site capacity 1 Site Size (ha) 0.017  Density Zone Transit Area (50-75dph)                    | Viability Zone       | Zone 1                                  |                                                                       | Site Type          | LPP          |
| Current land use as side garden use                                                           | Surrounding land use |                                         | residential to west a<br>ey residential to sou                        |                    |              |
| Local Nature Area SSSI FZ3 % in FI  WeBs1 Site of Listed  Archaeological Building  Importance | Oorisei              | rvation Area   Nature Improvement Areas |                                                                       | PE                 | DL 🗹         |
| Remove SHLAA Overall comments 2022                                                            |                      |                                         |                                                                       | _                  |              |
| (04/07716) however                                                                            | no relevant plannir  | ng history since. No                    | mission for single dv<br>landowner or devel<br>nd availability are un | oper has come for  |              |
| Deliverable No                                                                                |                      | ,                                       | ·                                                                     |                    |              |
| Developable Uncertain                                                                         |                      |                                         |                                                                       |                    |              |
| Delivery Years  -5 years  Years                                                               | 3-1 <u>5</u>         |                                         |                                                                       |                    |              |
| 2021/22 2022/23 2023/24 2024/25 2025/26 2026/2                                                | 7 2027/28            | 2028/29 2029/30                         | 2030/31 2031/32                                                       | 2032/33 2033/34    | 2034/35      |