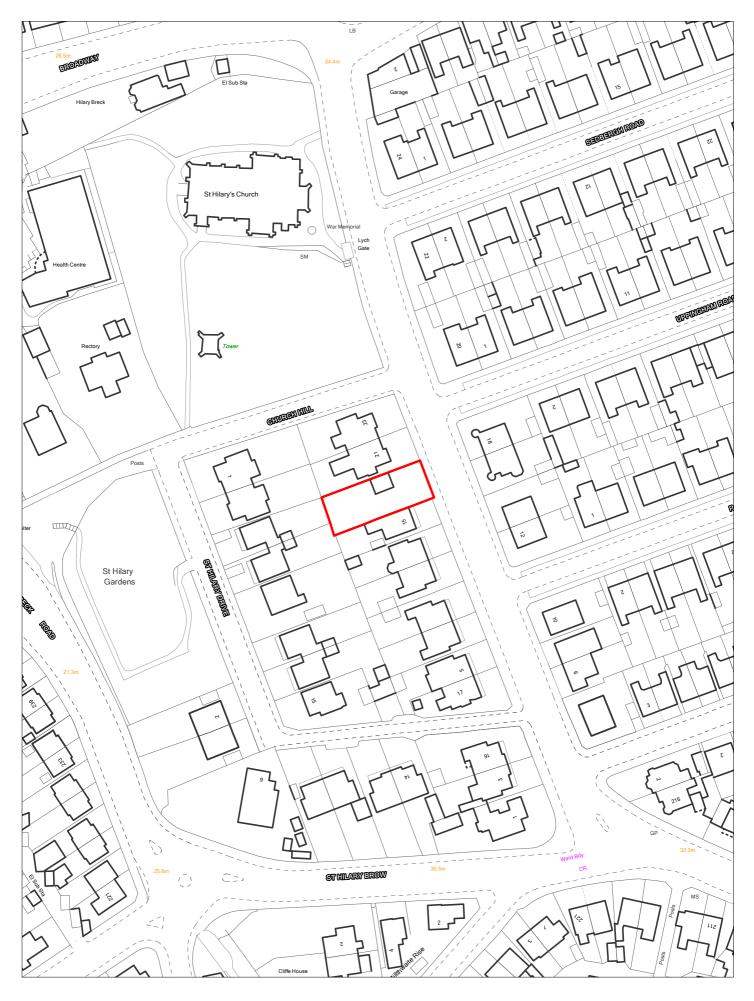

| Site Reference 152 Responded WGC sit                                                          | Local F<br>Allocat   |                                         | erence                                                                | Includ<br>Trajed   | ed in   tory |
|-----------------------------------------------------------------------------------------------|----------------------|-----------------------------------------|-----------------------------------------------------------------------|--------------------|--------------|
| Site Address SHLAA 0152 Adjacent 575 Price Street, Birkenhead                                 | Regene               | eration<br>Area                         |                                                                       | Settlement<br>Area | Area 3       |
| Site capacity 1 Site Size (ha) 0.017  Density Zone Transit Area (50-75dph)                    | Viability Zone       | Zone 1                                  |                                                                       | Site Type          | LPP          |
| Current land use as side garden use                                                           | Surrounding land use |                                         | residential to west a<br>ey residential to sou                        |                    |              |
| Local Nature Area SSSI FZ3 % in FI  WeBs1 Site of Listed  Archaeological Building  Importance | Oorisei              | rvation Area   Nature Improvement Areas |                                                                       | PE                 | DL 🗹         |
| Remove SHLAA Overall comments 2022                                                            |                      |                                         |                                                                       | _                  |              |
| (04/07716) however                                                                            | no relevant plannir  | ng history since. No                    | mission for single dv<br>landowner or devel<br>nd availability are un | oper has come for  |              |
| Deliverable No                                                                                |                      | ,                                       | ·                                                                     |                    |              |
| Developable Uncertain                                                                         |                      |                                         |                                                                       |                    |              |
| Delivery Years  -5 years  Years                                                               | 3-1 <u>5</u>         |                                         |                                                                       |                    |              |
| 2021/22 2022/23 2023/24 2024/25 2025/26 2026/2                                                | 7 2027/28            | 2028/29 2029/30                         | 2030/31 2031/32                                                       | 2032/33 2033/34    | 2034/35      |