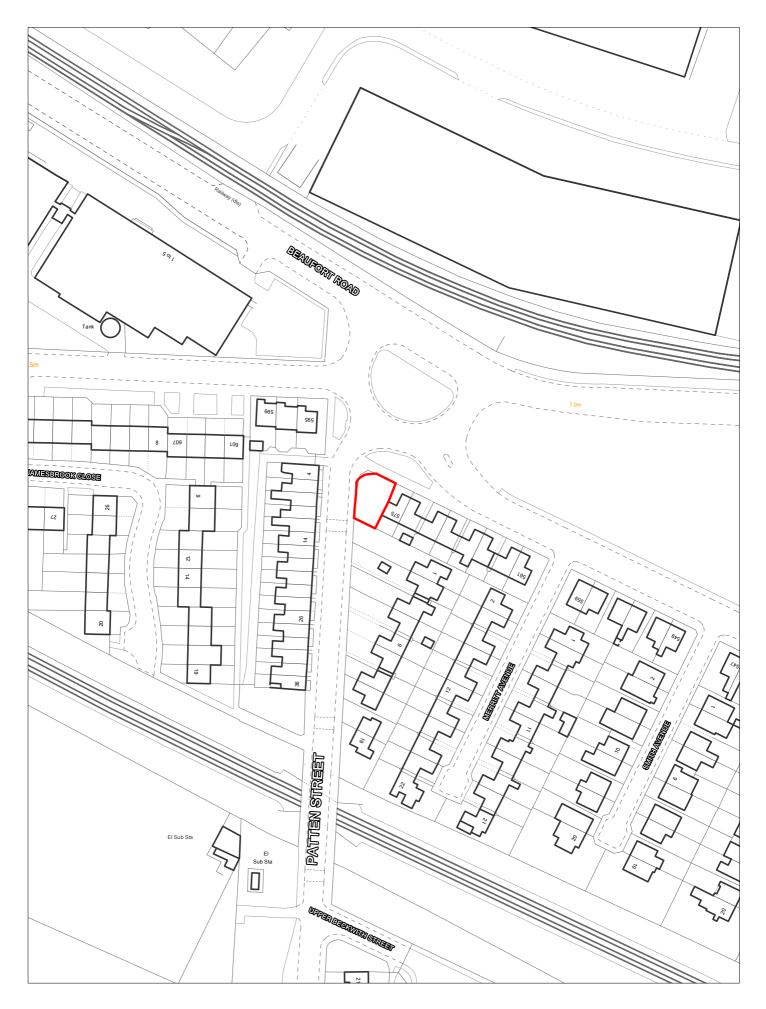

| Site Reference 152 Responded WGC sit                                                          | Local F<br>Allocat   |                                         | erence                                                                | Includ<br>Trajed   | ed in   tory |
|-----------------------------------------------------------------------------------------------|----------------------|-----------------------------------------|-----------------------------------------------------------------------|--------------------|--------------|
| Site Address SHLAA 0152 Adjacent 575 Price Street, Birkenhead                                 | Regene               | eration<br>Area                         |                                                                       | Settlement<br>Area | Area 3       |
| Site capacity 1 Site Size (ha) 0.017  Density Zone Transit Area (50-75dph)                    | Viability Zone       | Zone 1                                  |                                                                       | Site Type          | LPP          |
| Current land use as side garden use                                                           | Surrounding land use |                                         | residential to west a<br>ey residential to sou                        |                    |              |
| Local Nature Area SSSI FZ3 % in FI  WeBs1 Site of Listed  Archaeological Building  Importance | Oorisei              | rvation Area   Nature Improvement Areas |                                                                       | PE                 | DL 🗹         |
| Remove SHLAA Overall comments 2022                                                            |                      |                                         |                                                                       | _                  |              |
| (04/07716) however                                                                            | no relevant plannir  | ng history since. No                    | mission for single dv<br>landowner or devel<br>nd availability are un | oper has come for  |              |
| Deliverable No                                                                                |                      | ,                                       | ·                                                                     |                    |              |
| Developable Uncertain                                                                         |                      |                                         |                                                                       |                    |              |
| Delivery Years  -5 years  Years                                                               | 3-1 <u>5</u>         |                                         |                                                                       |                    |              |
| 2021/22 2022/23 2023/24 2024/25 2025/26 2026/2                                                | 7 2027/28            | 2028/29 2029/30                         | 2030/31 2031/32                                                       | 2032/33 2033/34    | 2034/35      |