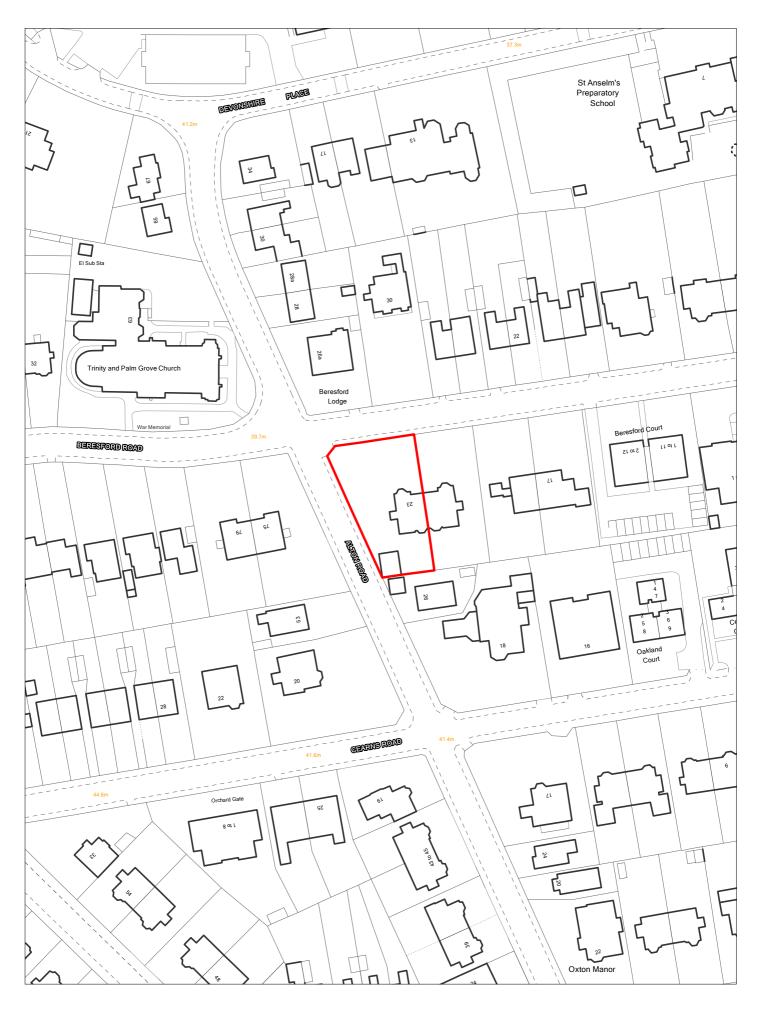

| Site Reference 152 Responded WGC sit                                                          | Local F<br>Allocat   |                                         | erence                                                                | Includ<br>Trajed   | ed in   tory |
|-----------------------------------------------------------------------------------------------|----------------------|-----------------------------------------|-----------------------------------------------------------------------|--------------------|--------------|
| Site Address SHLAA 0152 Adjacent 575 Price Street, Birkenhead                                 | Regene               | eration<br>Area                         |                                                                       | Settlement<br>Area | Area 3       |
| Site capacity 1 Site Size (ha) 0.017  Density Zone Transit Area (50-75dph)                    | Viability Zone       | Zone 1                                  |                                                                       | Site Type          | LPP          |
| Current land use as side garden use                                                           | Surrounding land use |                                         | residential to west a<br>ey residential to sou                        |                    |              |
| Local Nature Area SSSI FZ3 % in FI  WeBs1 Site of Listed  Archaeological Building  Importance | Oorisei              | rvation Area   Nature Improvement Areas |                                                                       | PE                 | DL 🗹         |
| Remove SHLAA Overall comments 2022                                                            |                      |                                         |                                                                       | _                  |              |
| (04/07716) however                                                                            | no relevant plannir  | ng history since. No                    | mission for single dv<br>landowner or devel<br>nd availability are un | oper has come for  |              |
| Deliverable No                                                                                |                      | ,                                       | ·                                                                     |                    |              |
| Developable Uncertain                                                                         |                      |                                         |                                                                       |                    |              |
| Delivery Years  -5 years  Years                                                               | 3-1 <u>5</u>         |                                         |                                                                       |                    |              |
| 2021/22 2022/23 2023/24 2024/25 2025/26 2026/2                                                | 7 2027/28            | 2028/29 2029/30                         | 2030/31 2031/32                                                       | 2032/33 2033/34    | 2034/35      |