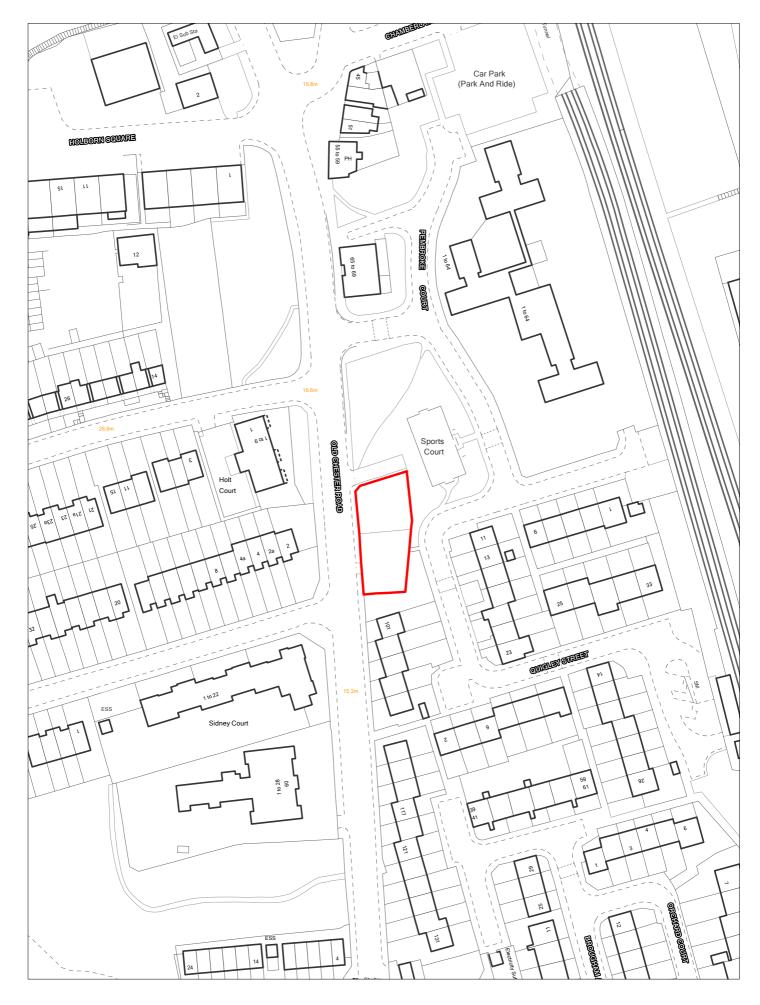

## H7.4

Appendix 4: Sites Assessed as Suitable But With Further Information Required

| Site capacity 3 Site Size (ha) 0.010                                                                                                                                                        | Турс        | Area 1  |
|---------------------------------------------------------------------------------------------------------------------------------------------------------------------------------------------|-------------|---------|
| Density Zone  Viability Zone  Viability Zone 1  Site 2  Some 1  Surrounding stand alone garages; high density housing are                                                                   | Турс        | _PP     |
| Density Zone  Current land Hard standing, with parking  Viability Zone  Surrounding stand alone garages; high density housing ar                                                            | Турс        |         |
| riald oldinality, with parking                                                                                                                                                              | nd retail   |         |
| dand use dring.                                                                                                                                                                             |             |         |
| Local Nature Area SSSI FZ3 % in FLZ 3 Conservation Area Green Belt                                                                                                                          |             |         |
| WeBs1 Site of Listed Nature Improvement Archaeological Building Areas Importance                                                                                                            | PD          | L 🗹     |
| Remove SHLAA Overall comments 2022                                                                                                                                                          |             |         |
| Suitable Yes Lapsed planning permission for the erection of three-storey building containing 3 No. 2 landowner or developer has come forward to support development on this site, therefore |             |         |
| Available Uncertain availability are uncertain.                                                                                                                                             |             |         |
| Deliverable Uncertain                                                                                                                                                                       |             |         |
| Developable Uncertain                                                                                                                                                                       |             |         |
| Delivery Years                                                                                                                                                                              |             |         |
| Years 6-15                                                                                                                                                                                  |             |         |
| 2021/22 2022/23 2023/24 2024/25 2025/26 2026/27 2027/28 2028/29 2029/30 2030/31 2031/32 2032/                                                                                               | /33 2033/34 | 2034/35 |