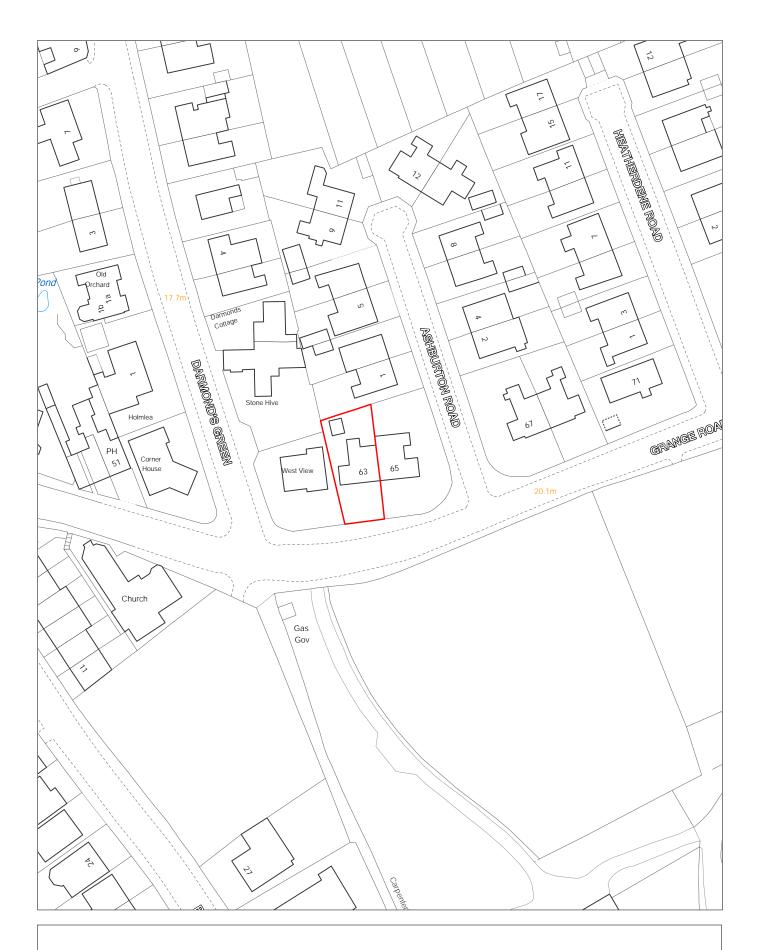

| Site Reference 120 Responded WGC site Local Plan LP Reference Allocation                                                                                                       | Included<br>Trajecto |         |
|--------------------------------------------------------------------------------------------------------------------------------------------------------------------------------|----------------------|---------|
| Site Address SHLAA 0120 Copper Beech, 99 Eleanor Road, Bidston Regeneration Area                                                                                               | Settlement<br>Area   | Area 3  |
| Site capacity 8 Site Size (ha) 0.250  Density Zone Suburban Area (min 40dph) Viability Zone Zone 1                                                                             | e Type LF            | РР      |
| Current land use vacant large residential garden Surrounding land use Fast                                                                                                     | ood to the           |         |
| Local Nature Area SSSI FZ3 % in FLZ 3 Conservation Area Green Belt WeBs1 Site of Listed Nature Improvement Archaeological Building Areas Importance                            | PDL                  |         |
| Remove SHLAA Overall comments 2022                                                                                                                                             |                      |         |
| Suitable Yes lapsed planning permission APP/15/00515, APP/17/01006 for 8 dwellings. No Land developer has come forward to support development therefore availability and achie |                      |         |
| Available Uncertain uncertain.                                                                                                                                                 |                      |         |
| Deliverable Uncertain                                                                                                                                                          |                      |         |
| Developable Uncertain                                                                                                                                                          |                      |         |
|                                                                                                                                                                                |                      |         |
| Delivery Years                                                                                                                                                                 |                      |         |
| 1-5 years 6-15                                                                                                                                                                 | 32/33 2033/34        | 2024/25 |

## SHLAA Ref: SHLAA0120 Land North of 99 Eleanor Road

| Site Reference 126 Responded ☐ WGC sit                                                                     | Local Plan                                                                                                                      | Included in ☐<br>Trajectory |
|------------------------------------------------------------------------------------------------------------|---------------------------------------------------------------------------------------------------------------------------------|-----------------------------|
| Site Address SHLAA 0126 Rear of Phoenix House, Up                                                          | Regeneration Area                                                                                                               | Settlement Area 3<br>Area   |
| Site capacity 1 Site Size (ha) 0.169  Density Zone Transit Area (50-75dph)                                 | Viability Zone 1                                                                                                                | Site Type LPP               |
| Current land Private woodland garden to rear of institution use large grounds                              |                                                                                                                                 | in large plots)             |
| Local Nature Area SSSI FZ3 % in FL  WeBs1 Site of Listed  Archaeological Building  Importance              | Nature Improvement                                                                                                              | PDL 🗆                       |
| Remove SHLAA Overall comments 2022                                                                         |                                                                                                                                 |                             |
| dwelling now lapsed                                                                                        | arden to rear of institution in large grounds. Site with previou<br>I (05/07419). Heavily vegetated with mature trees and TPO o | onsite. PRoW runs along     |
|                                                                                                            | downer or developer has come forward to support developm<br>ailability are uncertain.                                           | ent on this site, therefore |
| Deliverable No                                                                                             |                                                                                                                                 |                             |
| Developable Uncertain                                                                                      |                                                                                                                                 |                             |
| Delivery Years                                                                                             |                                                                                                                                 |                             |
| 1-5 years       Years         2021/22       2022/23       2023/24       2024/25       2025/26       2026/2 |                                                                                                                                 | 2032/33 2033/34 2034/35     |
|                                                                                                            |                                                                                                                                 |                             |