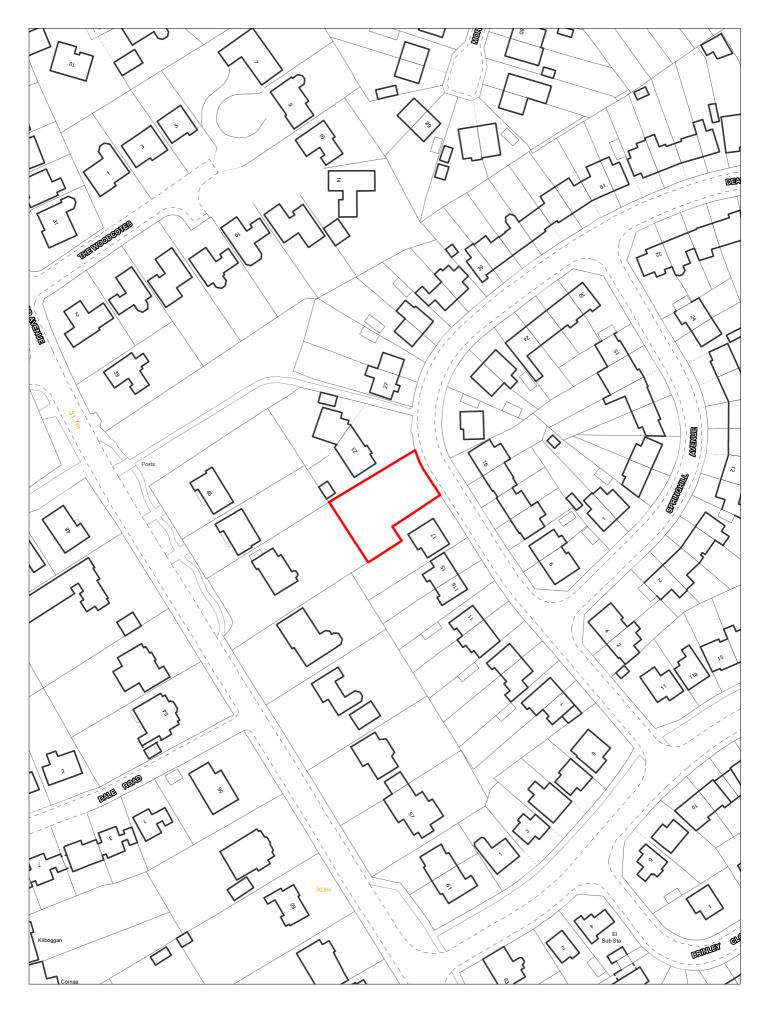

## SHLAA Ref: 0019 Land adjacent to 38 Mount Pleasant Road, New Brighton

| Site Reference 3  | 2 Res                    | ponded                          |             | VGC site □         | Loca<br>Alloc          | Plan   ation     | LP Refe            | rence      |         |                 | Include<br>Traject | d in _  | BRF |
|-------------------|--------------------------|---------------------------------|-------------|--------------------|------------------------|------------------|--------------------|------------|---------|-----------------|--------------------|---------|-----|
|                   | SHLAA 0032 .<br>Brighton | Adjacent                        | 60 Albion S | Street, New        | Rege                   | neration<br>Area | 10 - New E         | Brighton   |         | Se <sup>s</sup> | ttlement<br>ea     | Area 1  |     |
| Site capacity 1   | Site                     | Size (ha)                       | 0.042       |                    | 1                      | Zone 1           |                    |            |         | Site Typ        | <sub>oe</sub> L    | PP      |     |
| Density Zone Tran | isit Area (50            | <i>7-7</i> 5upn)                |             |                    | Viability Zon          | e Zone i         |                    |            |         |                 |                    |         |     |
| Current land use  | sidential gard           | len                             |             |                    | Surroundir<br>land use | ng Resider       | ntial              |            |         |                 |                    |         |     |
| Local Nature Area | SSSI                     | □ FZ3                           |             | % in FLZ 3         | Cons                   | ervation Are     | a 🗆 (              | Green Belt |         |                 |                    |         |     |
| WeBs1             | Ar                       | Site<br>rchaeologio<br>Importar | cal         | Listed<br>Building |                        | Nature Im        | provement<br>Areas |            |         |                 | PDI                | _ 🗸     |     |
| Remove SHLAA 2022 |                          | O                               | verall com  | ments              |                        |                  |                    |            |         |                 |                    |         |     |
| S                 | <i>uitable</i> Yes       |                                 |             |                    | which is in u          |                  |                    |            |         |                 |                    |         |     |
| Av                | <i>railable</i> Unce     | ertain                          | certain.    |                    |                        | ·                |                    | ·          |         | Ţ               |                    | •       |     |
| Deliv             | verable Unce             | ertain                          |             |                    |                        |                  |                    |            |         |                 |                    |         |     |
| Devel             | opable Unce              | ertain                          |             |                    |                        |                  |                    |            |         |                 |                    |         |     |
| Delivery Years    |                          |                                 |             |                    |                        |                  |                    |            |         |                 |                    | ,       |     |
| I-5 years         |                          |                                 |             | <u>Years 6-15</u>  |                        |                  |                    |            |         |                 |                    |         |     |
| 2021/22 2022/23   | 2023/24                  | 2024/25                         | 2025/26     | 2026/27            | 2027/2                 | 3 2028/29        | 2029/30            | 2030/31    | 2031/32 | 2032/33         | 2033/34            | 2034/35 | 11  |
|                   |                          |                                 |             |                    |                        |                  |                    |            |         |                 |                    |         |     |