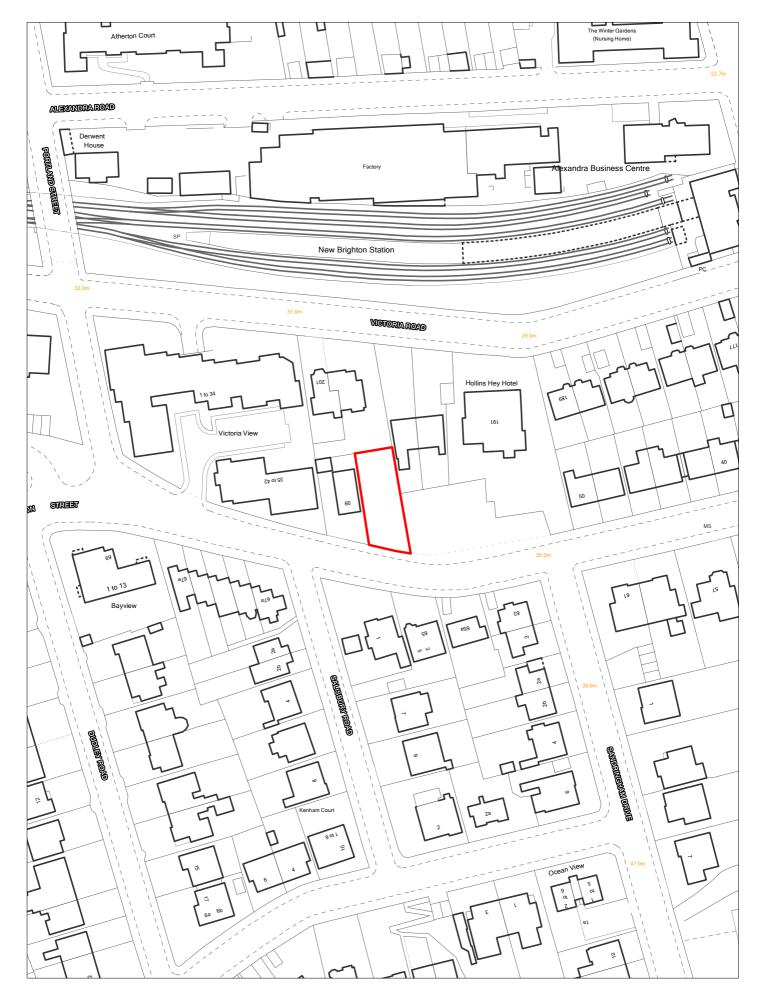

| Site Reference 152 Responded WGC sit                                                          | Local F<br>Allocat   |                                         | erence                                                                | Includ<br>Trajed   | ed in   tory |
|-----------------------------------------------------------------------------------------------|----------------------|-----------------------------------------|-----------------------------------------------------------------------|--------------------|--------------|
| Site Address SHLAA 0152 Adjacent 575 Price Street, Birkenhead                                 | Regene               | eration<br>Area                         |                                                                       | Settlement<br>Area | Area 3       |
| Site capacity 1 Site Size (ha) 0.017  Density Zone Transit Area (50-75dph)                    | Viability Zone       | Zone 1                                  |                                                                       | Site Type          | LPP          |
| Current land use as side garden use                                                           | Surrounding land use |                                         | residential to west a<br>ey residential to sou                        |                    |              |
| Local Nature Area SSSI FZ3 % in FI  WeBs1 Site of Listed  Archaeological Building  Importance | Oorisei              | rvation Area   Nature Improvement Areas |                                                                       | PE                 | DL 🗹         |
| Remove SHLAA Overall comments 2022                                                            |                      |                                         |                                                                       | _                  |              |
| (04/07716) however                                                                            | no relevant plannir  | ng history since. No                    | mission for single dv<br>landowner or devel<br>nd availability are un | oper has come for  |              |
| Deliverable No                                                                                |                      | ,                                       | ·                                                                     |                    |              |
| Developable Uncertain                                                                         |                      |                                         |                                                                       |                    |              |
| Delivery Years  -5 years  Years                                                               | 3-1 <u>5</u>         |                                         |                                                                       |                    |              |
| 2021/22 2022/23 2023/24 2024/25 2025/26 2026/2                                                | 7 2027/28            | 2028/29 2029/30                         | 2030/31 2031/32                                                       | 2032/33 2033/34    | 2034/35      |