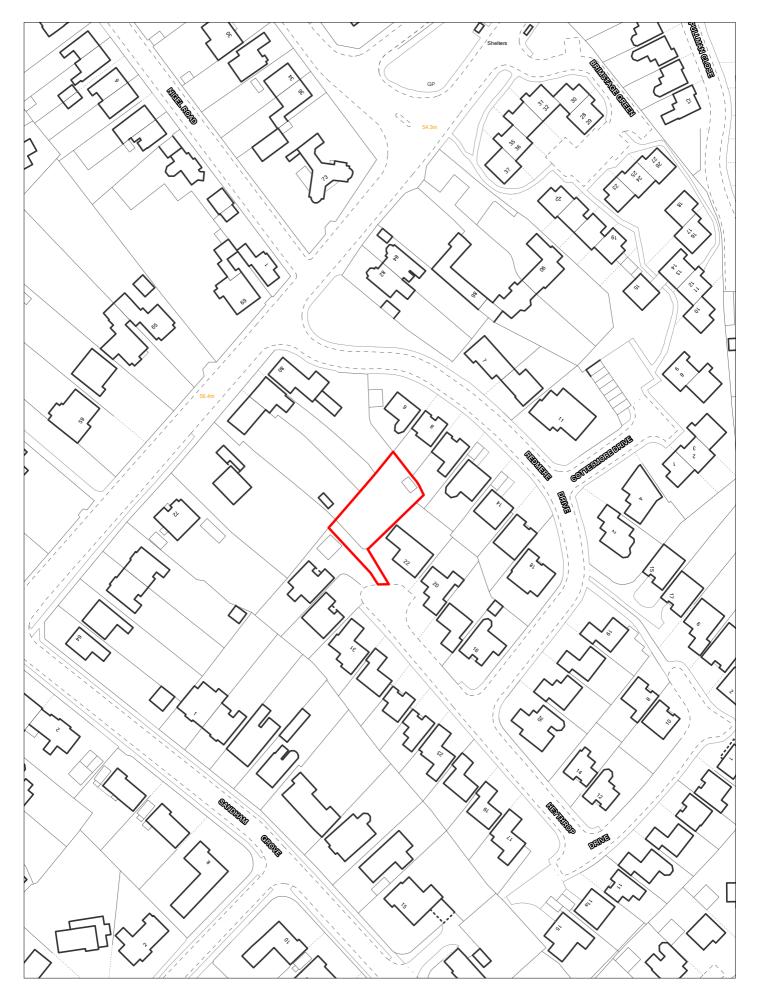

## H7.4

Appendix 4: Sites Assessed as Suitable But With Further Information Required

| Site capacity 3 Site Size (ha) 0.010                                                                                                                                                        | Турс        | Area 1  |
|---------------------------------------------------------------------------------------------------------------------------------------------------------------------------------------------|-------------|---------|
| Density Zone  Viability Zone  Viability Zone 1  Site 2  Some 1  Surrounding stand alone garages; high density housing are                                                                   | Турс        | _PP     |
| Density Zone  Current land Hard standing, with parking  Viability Zone  Surrounding stand alone garages; high density housing ar                                                            | Турс        |         |
| riald oldinality, with parking                                                                                                                                                              | nd retail   |         |
| dand use dring.                                                                                                                                                                             |             |         |
| Local Nature Area SSSI FZ3 % in FLZ 3 Conservation Area Green Belt                                                                                                                          |             |         |
| WeBs1 Site of Listed Nature Improvement Archaeological Building Areas Importance                                                                                                            | PD          | L 🗹     |
| Remove SHLAA Overall comments 2022                                                                                                                                                          |             |         |
| Suitable Yes Lapsed planning permission for the erection of three-storey building containing 3 No. 2 landowner or developer has come forward to support development on this site, therefore |             |         |
| Available Uncertain availability are uncertain.                                                                                                                                             |             |         |
| Deliverable Uncertain                                                                                                                                                                       |             |         |
| Developable Uncertain                                                                                                                                                                       |             |         |
| Delivery Years                                                                                                                                                                              |             |         |
| Years 6-15                                                                                                                                                                                  |             |         |
| 2021/22 2022/23 2023/24 2024/25 2025/26 2026/27 2027/28 2028/29 2029/30 2030/31 2031/32 2032/                                                                                               | /33 2033/34 | 2034/35 |