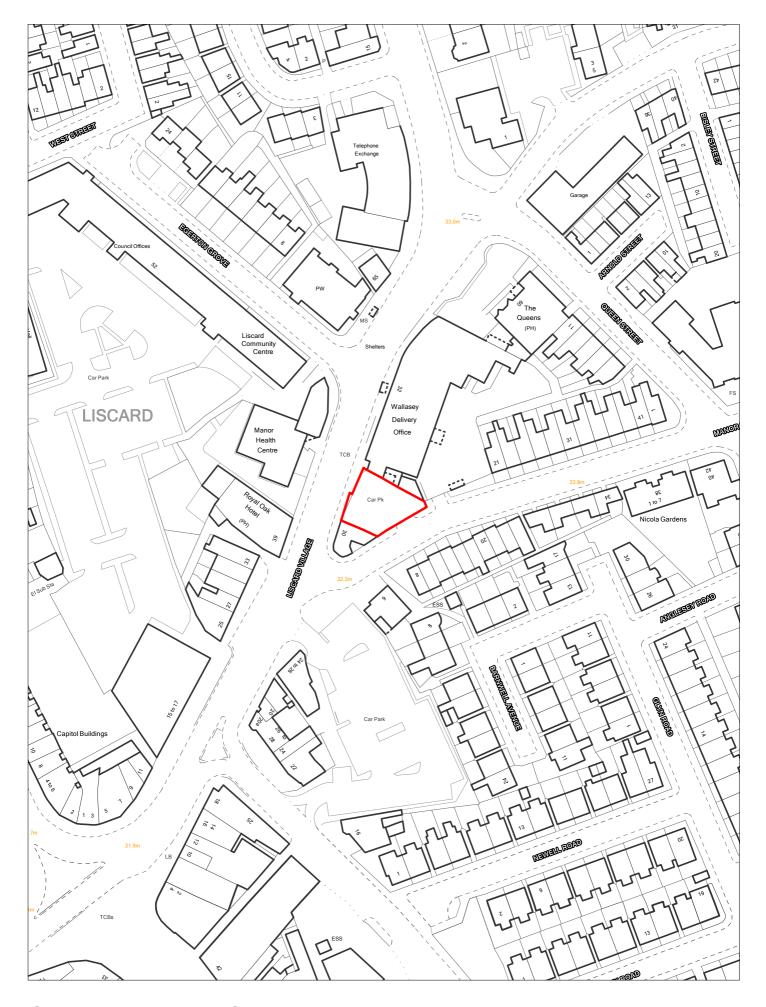

Ø

| Site Address SHLAA 0047 37A Hartismere Road, Seacombe Regeneration Area Site capacity Density Zone Suburban Area (min 40dph) Site Type Vacant Site Type Vacant Current land Use  Current land Use  Local Nature Area Site of Archaeological Building Importance Remove SHLAA Doverall Comments  Suitable Yes  Former industrial site with limited viability, existing structures require demolition and site remediation like from expected former industrial use with previous Lapsed planning permission for 7 dwellings. No landowner or developer has come forward to support development on this site, therefore achievability a valiability are uncertain.  Developable Uncertain  Developable Uncertain  Developable Uncertain  Developable Uncertain  Pland Vacant former industrial yard Surrounding Listed Nature Improvement Area  Settlement Area  Site Type Vacant Years of 2-storey residential to north, east and west; rear of 2-storey residential and shop to south  PDL  Archaeological Building Nature Improvement Area  Site Type Vacant Area  Some of 1  Settlement Area  Area  Site Type  Vacant Area  Some of 1  Settlement Area  Area  Site Type  Vacant  Former industrial yard Use of 2-storey residential to north, east and west; rear of 2-storey residential and shop to south  Former industrial use  Nature Improvement Area  Settlement Area  Some of 1  Settlement Area  Site Type  Vacant  Former industrial yard Use of 2-storey residential to north, east and west; rear of 2-storey residential to north, east and west; rear of 2-storey residential to north, east and west; rear of 2-storey residential to north, east and west; rear of 2-storey residential to north, east and west; rear of 2-storey residential to north, east and west; rear of 2-storey residential to north, east and west; rear of 2-storey residential to north, east and west; rear of 2-storey residential to north, east and west; rear of 2-storey residential to north, east and west; rear of 2-storey residential to north, east and west; rear of 2-storey residential to north, east and west; r |           | ference 47    | Responde<br>to | d 🗆          | WGC site          | Local P<br>Allocati |             | LP Refe | rence      |   | Includ<br>Trajed | ed in   ctory |
|--------------------------------------------------------------------------------------------------------------------------------------------------------------------------------------------------------------------------------------------------------------------------------------------------------------------------------------------------------------------------------------------------------------------------------------------------------------------------------------------------------------------------------------------------------------------------------------------------------------------------------------------------------------------------------------------------------------------------------------------------------------------------------------------------------------------------------------------------------------------------------------------------------------------------------------------------------------------------------------------------------------------------------------------------------------------------------------------------------------------------------------------------------------------------------------------------------------------------------------------------------------------------------------------------------------------------------------------------------------------------------------------------------------------------------------------------------------------------------------------------------------------------------------------------------------------------------------------------------------------------------------------------------------------------------------------------------------------------------------------------------------------------------------------------------------------------------------------------------------------------------------------------------------------------------------------------------------------------------------------------------------------------------------------------------------------------------------------------------------------------------|-----------|---------------|----------------|--------------|-------------------|---------------------|-------------|---------|------------|---|------------------|---------------|
| Density Zone  Suburban Area (min 40dph)  Viability Zone  Zone 1  Vacant former industrial yard  Surrounding land use  Poliverable  Vacant former industrial yard  Surrounding land use  Polivery Years  Zone 1  Vacant former industrial yard  Surrounding land use  Poliverable Vacant former industrial ward  Surrounding land use  Poliverable Vacant former industrial use with limited viability, existing structures require demolition and site remediation like from expected former industrial use with previous Lapsed planning permission for 7 dwellings. No landowner or developer has come forward to support development on this site, therefore achievability and availability are uncertain.  Deliverable Uncertain  Developable Uncertain  Developable Uncertain                                                                                                                                                                                                                                                                                                                                                                                                                                                                                                                                                                                                                                                                                                                                                                                                                                                                      | Site Add  | dress SHLAA   | )047 37A H     | artismere Ro | oad, Seacombe     | Regene              |             |         |            |   |                  | Area 1        |
| Current land use                                                                                                                                                                                                                                                                                                                                                                                                                                                                                                                                                                                                                                                                                                                                                                                                                                                                                                                                                                                                                                                                                                                                                                                                                                                                                                                                                                                                                                                                                                                                                                                                                                                                                                                                                                                                                                                                                                                                                                                                                                                                                                               | Site capa | acity 7       | Site Size (    | ha) 0.073    | }                 |                     |             |         |            |   | Oit a Turna      | vacant        |
| Local Nature Area                                                                                                                                                                                                                                                                                                                                                                                                                                                                                                                                                                                                                                                                                                                                                                                                                                                                                                                                                                                                                                                                                                                                                                                                                                                                                                                                                                                                                                                                                                                                                                                                                                                                                                                                                                                                                                                                                                                                                                                                                                                                                                              | Density 2 | Zone Suburban | Area (min 4    | Odph)        | •                 | Viability Zone      | Zone 1      |         |            | , | Site Type        | vaoant        |
| WeBs1 Site of Archaeological Building Areas  Remove SHLAA Overall comments  Suitable Yes Former industrial site with limited viability, existing structures require demolition and site remediation like from expected former industrial use with previous Lapsed planning permission for 7 dwellings. No landowner or developer has come forward to support development on this site, therefore achievability are uncertain.  Deliverable Uncertain  Developable Uncertain  Deliverable Uncertain                                                                                                                                                                                                                                                                                                                                                                                                                                                                                                                                                                                                                                                                                                                                                                                                                                                                                                                                                                                                                                                                                                                                                                                                                                                                                                                                                                                                                                                                                                                                                                                                                             | Current   | v abant for   | ner industria  | al yard      |                   | U                   |             |         |            | - | •                |               |
| Archaeological Importance  Remove SHLAA                                                                                                                                                                                                                                                                                                                                                                                                                                                                                                                                                                                                                                                                                                                                                                                                                                                                                                                                                                                                                                                                                                                                                                                                                                                                                                                                                                                                                                                                                                                                                                                                                                                                                                                                                                                                                                                                                                                                                                                                                                                                                        | Local Na  | ature Area    | SSI 🗆 I        | FZ3          | % in FLZ 3        | Conser              | vation Area | a 🗆 (   | Green Belt |   |                  |               |
| Suitable Yes  Former industrial site with limited viability, existing structures require demolition and site remediation like from expected former industrial use with previous Lapsed planning permission for 7 dwellings. No landowner or developer has come forward to support development on this site, therefore achievability a availability are uncertain.  Deliverable Uncertain  Developable Uncertain  Delivery Years                                                                                                                                                                                                                                                                                                                                                                                                                                                                                                                                                                                                                                                                                                                                                                                                                                                                                                                                                                                                                                                                                                                                                                                                                                                                                                                                                                                                                                                                                                                                                                                                                                                                                                |           | WeBs1         | Archaeol       | ogical       |                   |                     | Nature Imp  |         |            |   | P[               | )L 🗹          |
| Available Uncertain  Deliverable Uncertain  Developable Uncertain  Delivery Years  from expected former industrial use with previous Lapsed planning permission for 7 dwellings. No landowner or developer has come forward to support development on this site, therefore achievability a availability are uncertain.                                                                                                                                                                                                                                                                                                                                                                                                                                                                                                                                                                                                                                                                                                                                                                                                                                                                                                                                                                                                                                                                                                                                                                                                                                                                                                                                                                                                                                                                                                                                                                                                                                                                                                                                                                                                         | Remove    |               | ·              | Overall co   | <u>mments</u>     |                     |             |         |            |   |                  |               |
| Available Uncertain landowner or developer has come forward to support development on this site, therefore achievability a availability are uncertain.  Developable Uncertain  Developable Uncertain  Developable Uncertain                                                                                                                                                                                                                                                                                                                                                                                                                                                                                                                                                                                                                                                                                                                                                                                                                                                                                                                                                                                                                                                                                                                                                                                                                                                                                                                                                                                                                                                                                                                                                                                                                                                                                                                                                                                                                                                                                                    |           | Suitable      | Yes            |              |                   |                     |             |         |            |   |                  |               |
| Developable Uncertain  Delivery Years                                                                                                                                                                                                                                                                                                                                                                                                                                                                                                                                                                                                                                                                                                                                                                                                                                                                                                                                                                                                                                                                                                                                                                                                                                                                                                                                                                                                                                                                                                                                                                                                                                                                                                                                                                                                                                                                                                                                                                                                                                                                                          |           | Available     | Uncertain      | landowner    | or developer h    |                     |             |         |            |   |                  |               |
| Delivery Years                                                                                                                                                                                                                                                                                                                                                                                                                                                                                                                                                                                                                                                                                                                                                                                                                                                                                                                                                                                                                                                                                                                                                                                                                                                                                                                                                                                                                                                                                                                                                                                                                                                                                                                                                                                                                                                                                                                                                                                                                                                                                                                 |           |               |                | il           |                   |                     |             |         |            |   |                  |               |
|                                                                                                                                                                                                                                                                                                                                                                                                                                                                                                                                                                                                                                                                                                                                                                                                                                                                                                                                                                                                                                                                                                                                                                                                                                                                                                                                                                                                                                                                                                                                                                                                                                                                                                                                                                                                                                                                                                                                                                                                                                                                                                                                |           | Deliverable   | Uncertain      |              |                   |                     |             |         |            |   |                  |               |
| Years 6-15                                                                                                                                                                                                                                                                                                                                                                                                                                                                                                                                                                                                                                                                                                                                                                                                                                                                                                                                                                                                                                                                                                                                                                                                                                                                                                                                                                                                                                                                                                                                                                                                                                                                                                                                                                                                                                                                                                                                                                                                                                                                                                                     |           |               |                |              |                   |                     |             |         |            |   |                  |               |
|                                                                                                                                                                                                                                                                                                                                                                                                                                                                                                                                                                                                                                                                                                                                                                                                                                                                                                                                                                                                                                                                                                                                                                                                                                                                                                                                                                                                                                                                                                                                                                                                                                                                                                                                                                                                                                                                                                                                                                                                                                                                                                                                | elivery Y | Developable   |                |              |                   |                     |             |         |            |   |                  |               |
| 2021/22 2022/23 2023/24 2024/25 2025/26 2026/27 2027/28 2028/29 2029/30 2030/31 2031/32 2032/33 2033/34 203                                                                                                                                                                                                                                                                                                                                                                                                                                                                                                                                                                                                                                                                                                                                                                                                                                                                                                                                                                                                                                                                                                                                                                                                                                                                                                                                                                                                                                                                                                                                                                                                                                                                                                                                                                                                                                                                                                                                                                                                                    |           | Developable   |                |              | <u>Years 6-15</u> |                     |             |         |            |   |                  |               |