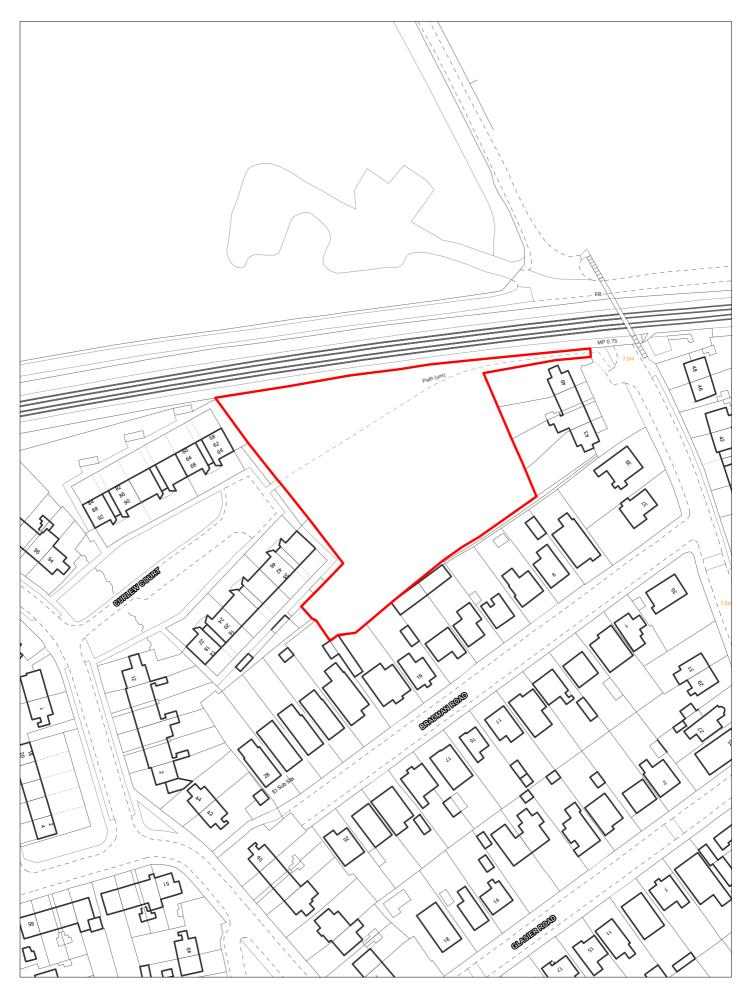

## H7.4

Appendix 4: Sites Assessed as Suitable But With Further Information Required

| Site capacity 3 Site Size (ha) 0.010                                                                                                                                                        | Турс        | Area 1  |
|---------------------------------------------------------------------------------------------------------------------------------------------------------------------------------------------|-------------|---------|
| Density Zone  Viability Zone  Viability Zone 1  Site 2  Some 1  Surrounding stand alone garages; high density housing are                                                                   | Турс        | _PP     |
| Density Zone  Current land Hard standing, with parking  Viability Zone  Surrounding stand alone garages; high density housing ar                                                            | Турс        |         |
| riald oldinality, with parking                                                                                                                                                              | nd retail   |         |
| dand use dring.                                                                                                                                                                             |             |         |
| Local Nature Area SSSI FZ3 % in FLZ 3 Conservation Area Green Belt                                                                                                                          |             |         |
| WeBs1 Site of Listed Nature Improvement Archaeological Building Areas Importance                                                                                                            | PD          | L 🗹     |
| Remove SHLAA Overall comments 2022                                                                                                                                                          |             |         |
| Suitable Yes Lapsed planning permission for the erection of three-storey building containing 3 No. 2 landowner or developer has come forward to support development on this site, therefore |             |         |
| Available Uncertain availability are uncertain.                                                                                                                                             |             |         |
| Deliverable Uncertain                                                                                                                                                                       |             |         |
| Developable Uncertain                                                                                                                                                                       |             |         |
| Delivery Years                                                                                                                                                                              |             |         |
| Years 6-15                                                                                                                                                                                  |             |         |
| 2021/22 2022/23 2023/24 2024/25 2025/26 2026/27 2027/28 2028/29 2029/30 2030/31 2031/32 2032/                                                                                               | /33 2033/34 | 2034/35 |