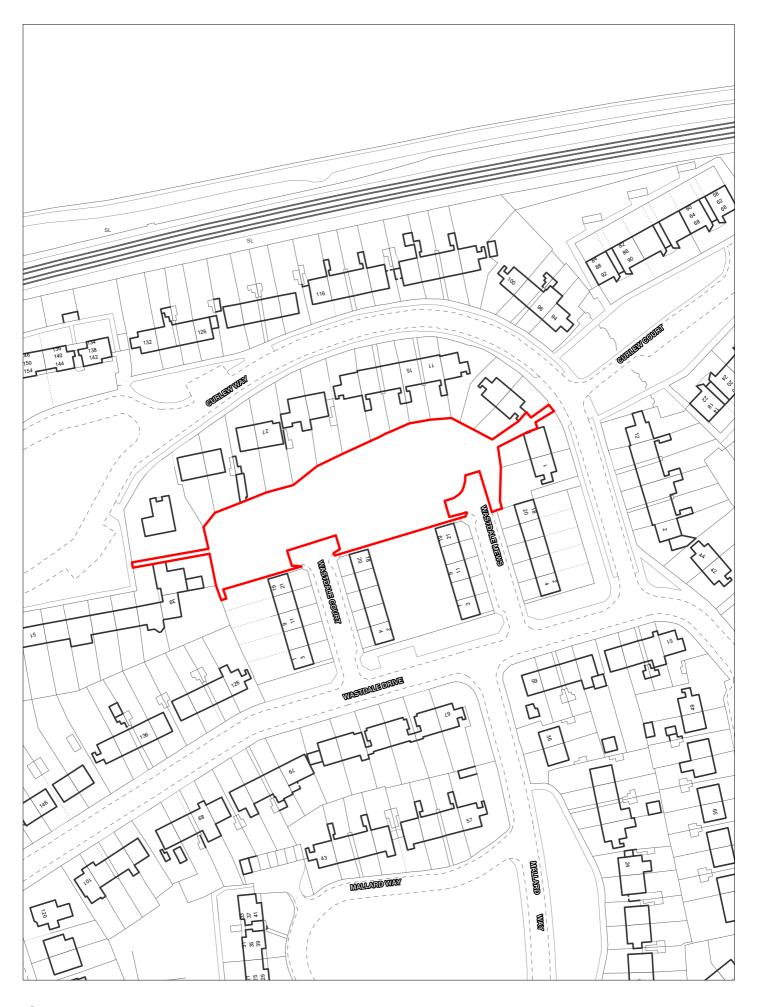

| Site F    | Reference        | 136               | Respor<br>to | nded                        |                       | VGC site □                       |                       | ll Plan □<br>cation | LP Refe            | erence     |                               |          | Include<br>Traject | d in 🗌   | ВІ |
|-----------|------------------|-------------------|--------------|-----------------------------|-----------------------|----------------------------------|-----------------------|---------------------|--------------------|------------|-------------------------------|----------|--------------------|----------|----|
| Site A    | Address          | SHLAA (<br>Woodch |              | rth of 4                    | 1 Eltham (            | Green,                           | Rege                  | eneration<br>Area   |                    |            |                               |          | ttlement<br>ea     | Area 5   |    |
| Site ca   | apacity 4        |                   | Site Siz     | ze (ha)                     | 0.100                 |                                  |                       |                     |                    |            |                               | Cito Tu  |                    | ar Park  | _  |
| Densi     | ity Zone S       | uburban <i>A</i>  | Area (mi     | in 40dp                     | oh)                   | \                                | √iability Zoı         | Zone 2              |                    |            |                               | Site Typ | be C               | ar r ark |    |
| Curr      | use a            |                   |              |                             | providing and resider |                                  | Surroundi<br>land use | 0                   | •                  |            | tre with resi<br>o west, nort |          | bove to            |          |    |
| Local     | Nature Area      | a $\square$ s     | ssi 🗆        | FZ3                         |                       | % in FLZ 3                       | Con                   | servation Are       | a $\square$        | Green Belt |                               |          |                    |          |    |
|           | WeBs             | 1 🗆               |              | Site<br>aeologio<br>nportan | cal                   | Listed<br>Building               |                       | Nature Im           | provement<br>Areas |            |                               |          | PDI                | _ 🗹      |    |
| Remo      | ve SHLAA<br>2022 |                   |              | <u>O</u> 1                  | verall com            | <u>ments</u>                     |                       |                     |                    |            |                               |          |                    |          |    |
|           |                  | Suitable          | Yes          |                             |                       | lined car park<br>ed as extra pa |                       |                     |                    |            |                               |          |                    |          |    |
|           | A                | Available         | No           | (1:                         | 3/00189).             | No landowne is uncertain.        | _                     |                     |                    |            | •                             |          |                    | •        |    |
|           | De               | eliverable        | No           |                             |                       |                                  |                       |                     |                    |            |                               |          |                    |          |    |
|           | Dev              | elopable/         | No           |                             |                       |                                  |                       |                     |                    |            |                               |          |                    |          |    |
| Delivery  | y Years          |                   |              |                             |                       |                                  |                       |                     |                    |            |                               |          |                    |          | 2  |
| 1-5 year: | <u>s</u>         |                   |              |                             |                       | <b>Years 6-15</b>                |                       |                     |                    |            |                               |          |                    |          |    |
| 2021/22   | 2022/23          | 3 2023            | 3/24 20      | 24/25                       | 2025/26               | 2026/27                          | 2027/2                | 8 2028/29           | 2029/30            | 2030/31    | 2031/32                       | 2032/33  | 2033/34            | 2034/35  |    |
|           |                  |                   |              |                             |                       |                                  |                       |                     |                    |            |                               |          |                    |          |    |