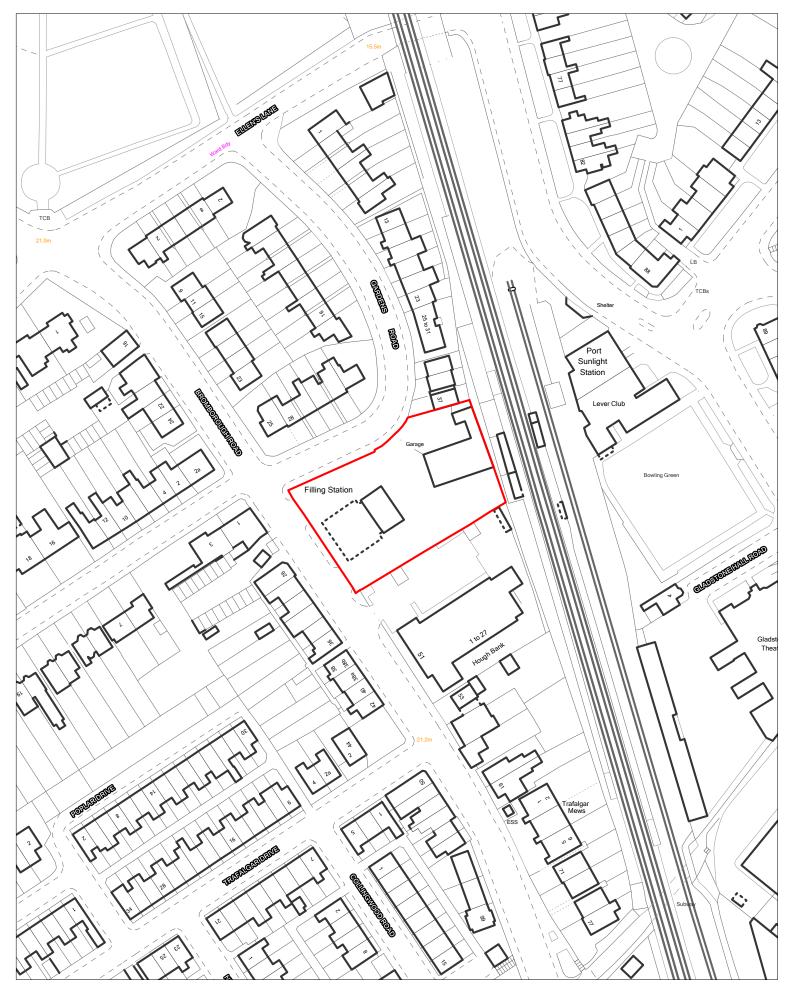

| Site Reference   |                            | Responded to                   |              | VGC site □         | Local Pl<br>Allocatio              |                | LP Refe           | rence      |                                |                 | Include<br>Traject | d in $\square$ | BRF [ |
|------------------|----------------------------|--------------------------------|--------------|--------------------|------------------------------------|----------------|-------------------|------------|--------------------------------|-----------------|--------------------|----------------|-------|
| Site Address     | SHLAA 0<br>Birkenhe        | 134 West of 1<br>ad            | l00 Brasse   | y Street,          | Regener                            | ration<br>Area |                   |            |                                | Se <sup>2</sup> | ttlement<br>ea     | Area 3         |       |
|                  | 2                          | Site Size (ha                  | 0.045        |                    |                                    | 7 4            |                   |            |                                | Site Typ        | <sub>oe</sub> L    | PP             |       |
| Density Zone     | I ransit Area              | a (50-75dph)                   |              |                    | Viability Zone                     | Zone 1         |                   |            |                                |                 |                    |                |       |
|                  | Hardstandiı<br>informal ca | ng with advert<br>r park       | hoarding u   | ised as            | Surrounding land use               |                |                   |            | I to east, would be depoted by |                 |                    |                |       |
| Local Nature Are | ea 🗆 S                     | SSI 🗆 FZ3                      | 3            | % in FLZ 3         | Conserv                            | ation Area     |                   | Green Belt |                                |                 |                    |                |       |
| WeBs             | s1 🗆                       | Site<br>Archaeologi<br>Importa | cal          | Listed<br>Building |                                    | Nature Imp     | rovement<br>Areas |            |                                |                 | PDI                | _ 🗸            |       |
| Remove SHLA      |                            | 0                              | verall com   | <u>iments</u>      |                                    |                |                   |            |                                |                 |                    |                | _     |
|                  | Suitable                   |                                |              |                    | s permission fo<br>er or developer | _              |                   |            |                                |                 |                    |                |       |
|                  | Available                  | Uncertain                      | chievability | and availabi       | lity are uncertai                  | n.             |                   |            |                                |                 |                    |                |       |
| D                | eliverable                 | Uncertain                      |              |                    |                                    |                |                   |            |                                |                 |                    |                |       |
| De               | velopable                  | Uncertain                      |              |                    |                                    |                |                   |            |                                |                 |                    |                |       |
| Delivery Years   |                            |                                |              |                    |                                    |                |                   |            |                                |                 |                    |                |       |
| 1-5 years        |                            |                                |              | <u>Years 6-15</u>  |                                    |                |                   |            |                                |                 |                    |                |       |
| 2021/22 2022/2   | 23 2023                    | 3/24 2024/25                   | 2025/26      | 2026/27            | 2027/28                            | 2028/29        | 2029/30           | 2030/31    | 2031/32                        | 2032/33         | 2033/34            | 2034/35        |       |
|                  |                            |                                |              |                    |                                    |                |                   |            |                                |                 |                    |                |       |