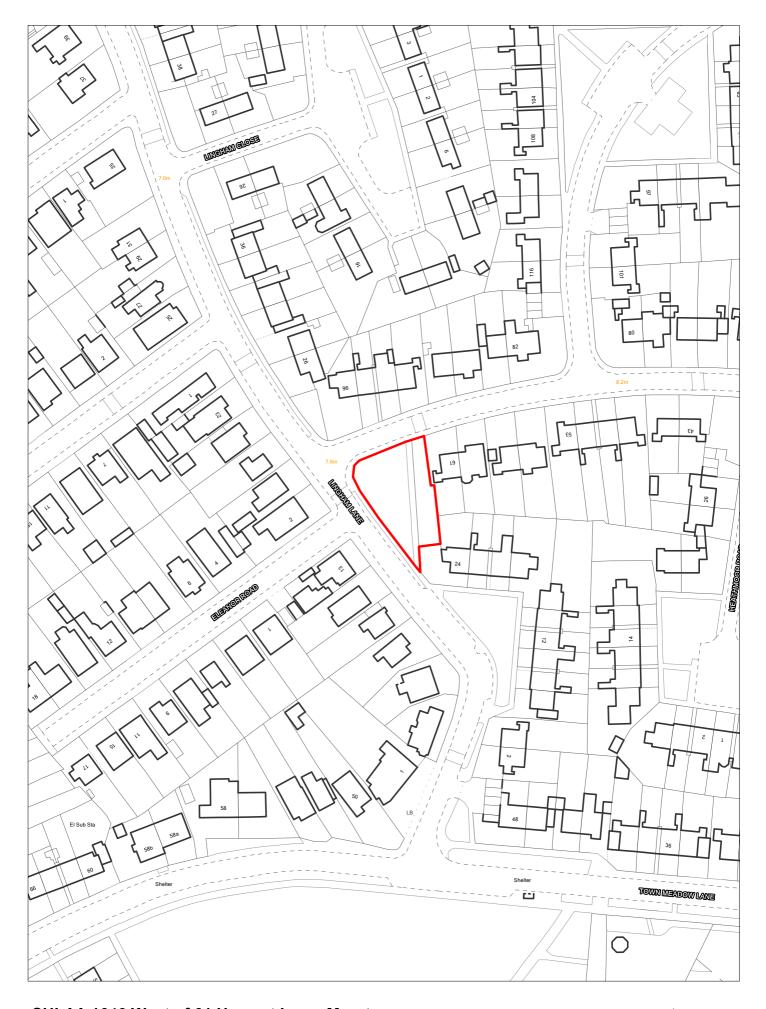

## SHLAA Ref: SHLAA0120 Land North of 99 Eleanor Road

| Site Reference 126 Responded ☐ WGC sit                                                                     | Local Plan                                                                                                                      | Included in ☐<br>Trajectory |
|------------------------------------------------------------------------------------------------------------|---------------------------------------------------------------------------------------------------------------------------------|-----------------------------|
| Site Address SHLAA 0126 Rear of Phoenix House, Up                                                          | Regeneration Area                                                                                                               | Settlement Area 3<br>Area   |
| Site capacity 1 Site Size (ha) 0.169  Density Zone Transit Area (50-75dph)                                 | Viability Zone 1                                                                                                                | Site Type LPP               |
| Current land Private woodland garden to rear of institution use large grounds                              |                                                                                                                                 | in large plots)             |
| Local Nature Area SSSI FZ3 % in FL  WeBs1 Site of Listed  Archaeological Building  Importance              | Nature Improvement                                                                                                              | PDL 🗆                       |
| Remove SHLAA Overall comments 2022                                                                         |                                                                                                                                 |                             |
| dwelling now lapsed                                                                                        | arden to rear of institution in large grounds. Site with previou<br>I (05/07419). Heavily vegetated with mature trees and TPO o | onsite. PRoW runs along     |
|                                                                                                            | downer or developer has come forward to support developm<br>ailability are uncertain.                                           | ent on this site, therefore |
| Deliverable No                                                                                             |                                                                                                                                 |                             |
| Developable Uncertain                                                                                      |                                                                                                                                 |                             |
| Delivery Years                                                                                             |                                                                                                                                 |                             |
| 1-5 years       Years         2021/22       2022/23       2023/24       2024/25       2025/26       2026/2 |                                                                                                                                 | 2032/33 2033/34 2034/35     |
|                                                                                                            |                                                                                                                                 |                             |

| Site Reference                       | 127 Re                 | esponded                       |                          | VGC site □                 | Loca<br>Alloc        | Plan<br>ation             | LP Refe     | rence       |             |            | Include<br>Traject | ed in  ory | BRF [ |
|--------------------------------------|------------------------|--------------------------------|--------------------------|----------------------------|----------------------|---------------------------|-------------|-------------|-------------|------------|--------------------|------------|-------|
| Site Address                         | SHLAA 0127             | 7 North of F                   | Phoenix Ho               | ouse, Upton                | Rege                 | neration<br>Area          |             |             |             |            | ettlement<br>rea   | Area 3     |       |
| Site capacity 2  Density Zone Tr     | Sit                    | te Size (ha)<br>50-75dph)      | 0.343                    |                            | Viability Zor        | Zone 1                    |             |             |             | Site Ty    | /pe L              | PP         |       |
|                                      | rivate woodla<br>ounds | ınd frontage                   | e to institut            | ion in large               | Surrounding land use |                           | itation cen | tre and lo  | w density   | residentia | al                 |            |       |
| Local Nature Area<br>WeBs1           |                        | FZ3 Site Archaeologio Importar | of $\square$             | % in FLZ 3 Listed Building | Cons                 | ervation Are<br>Nature Im | a           | Green Belt  |             |            | PDI                | _ 🗆        |       |
| Remove SHLAA<br>2022                 |                        | <u>O</u>                       | verall com               | <u>iments</u>              |                      |                           |             |             |             | 1          |                    |            |       |
|                                      | Suitable Yes           | in:                            | stitution in             | large ground               | ssion for two        | heavily ve                | getated sit | e. Identifi | ed as a pr  | iority hab | itat. No lar       | ndowner    |       |
| A                                    | <b>Vailable</b> Un     | ooi taii i                     | developer<br>e uncertair |                            | orward to sup        | port develo               | pment on    | this site,  | therefore a | achievabi  | lity and ava       | ailability |       |
| Del                                  | liverable No           |                                |                          |                            |                      |                           |             |             |             |            |                    |            |       |
| Deve                                 | e <i>lopable</i> Un    | certain                        |                          |                            |                      |                           |             |             |             |            |                    |            |       |
| Delivery Years                       |                        |                                |                          | Years 6-15                 |                      |                           |             |             |             |            |                    |            |       |
| 1 <u>-5 years</u><br>2021/22 2022/23 | 2023/24                | 2024/25                        | 2025/26                  |                            | 2027/2               | 3 2028/29                 | 2029/30     | 2030/31     | 2031/32     | 2032/3     | 3 2033/34          | 2034/35    | 1     |
|                                      |                        |                                |                          |                            |                      |                           |             |             |             |            |                    |            |       |