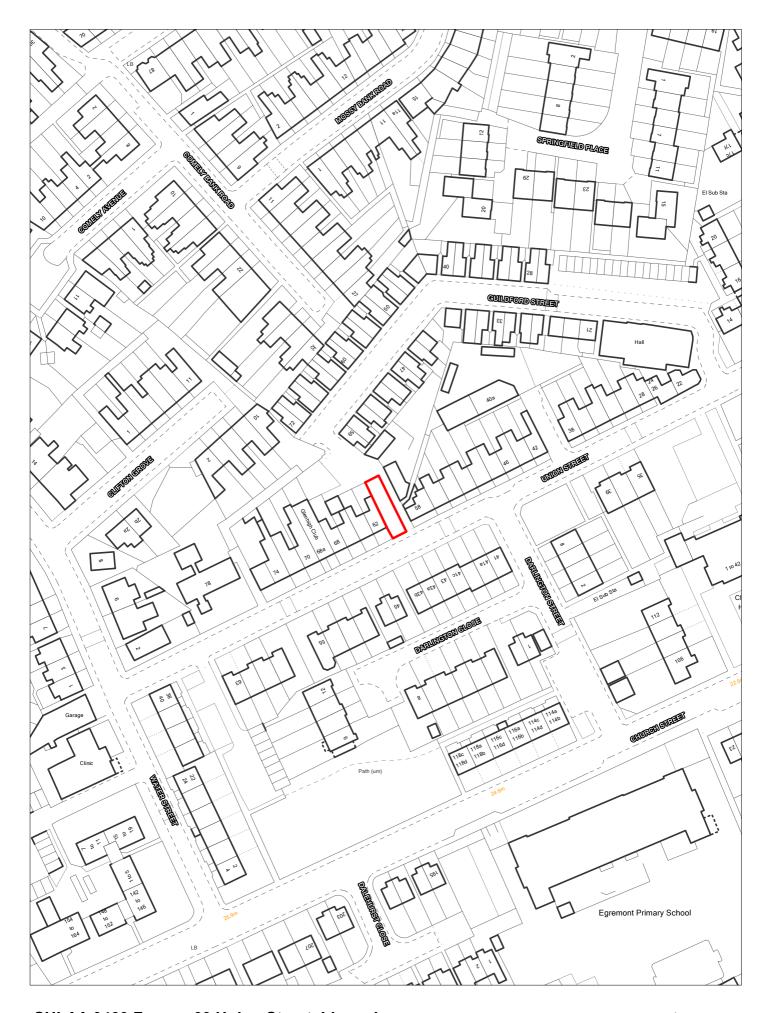

| Site Reference 152 Responded WGC sit                                                          | Local F<br>Allocat   |                                         | erence                                                                | Includ<br>Trajed   | ed in   tory |
|-----------------------------------------------------------------------------------------------|----------------------|-----------------------------------------|-----------------------------------------------------------------------|--------------------|--------------|
| Site Address SHLAA 0152 Adjacent 575 Price Street, Birkenhead                                 | Regene               | eration<br>Area                         |                                                                       | Settlement<br>Area | Area 3       |
| Site capacity 1 Site Size (ha) 0.017  Density Zone Transit Area (50-75dph)                    | Viability Zone       | Zone 1                                  |                                                                       | Site Type          | LPP          |
| Current land use as side garden use                                                           | Surrounding land use |                                         | residential to west a<br>ey residential to sou                        |                    |              |
| Local Nature Area SSSI FZ3 % in FI  WeBs1 Site of Listed  Archaeological Building  Importance | Oorisei              | rvation Area   Nature Improvement Areas |                                                                       | PE                 | DL 🗹         |
| Remove SHLAA Overall comments 2022                                                            |                      |                                         |                                                                       | _                  |              |
| (04/07716) however                                                                            | no relevant plannir  | ng history since. No                    | mission for single dv<br>landowner or devel<br>nd availability are un | oper has come for  |              |
| Deliverable No                                                                                |                      | ,                                       | ·                                                                     |                    |              |
| Developable Uncertain                                                                         |                      |                                         |                                                                       |                    |              |
| Delivery Years  -5 years  Years                                                               | 3-1 <u>5</u>         |                                         |                                                                       |                    |              |
| 2021/22 2022/23 2023/24 2024/25 2025/26 2026/2                                                | 7 2027/28            | 2028/29 2029/30                         | 2030/31 2031/32                                                       | 2032/33 2033/34    | 2034/35      |