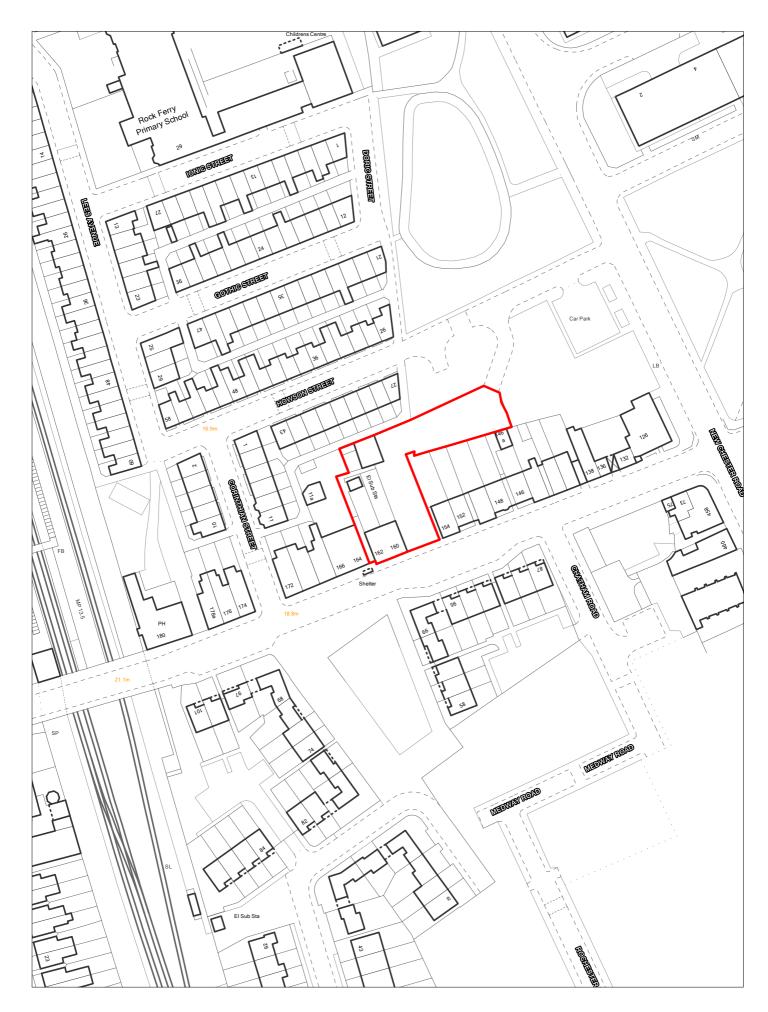

| Site F    | Reference        | 136               | Respor<br>to | nded                        |                       | VGC site □                       |                       | ll Plan □<br>cation | LP Refe            | erence     |                               |          | Include<br>Traject | d in 🗌   | ВІ |
|-----------|------------------|-------------------|--------------|-----------------------------|-----------------------|----------------------------------|-----------------------|---------------------|--------------------|------------|-------------------------------|----------|--------------------|----------|----|
| Site A    | Address          | SHLAA (<br>Woodch |              | rth of 4                    | 1 Eltham (            | Green,                           | Rege                  | eneration<br>Area   |                    |            |                               |          | ttlement<br>ea     | Area 5   |    |
| Site ca   | apacity 4        |                   | Site Siz     | ze (ha)                     | 0.100                 |                                  |                       |                     |                    |            |                               | Cito Tu  |                    | ar Park  | _  |
| Densi     | ity Zone S       | uburban <i>A</i>  | Area (mi     | in 40dp                     | oh)                   | \                                | √iability Zoı         | Zone 2              |                    |            |                               | Site Typ | be C               | ar r ark |    |
| Curr      | use a            |                   |              |                             | providing and resider |                                  | Surroundi<br>land use | 0                   | •                  |            | tre with resi<br>o west, nort |          | bove to            |          |    |
| Local     | Nature Area      | a $\square$ s     | ssi 🗆        | FZ3                         |                       | % in FLZ 3                       | Con                   | servation Are       | a $\square$        | Green Belt |                               |          |                    |          |    |
|           | WeBs             | 1 🗆               |              | Site<br>aeologio<br>nportan | cal                   | Listed<br>Building               |                       | Nature Im           | provement<br>Areas |            |                               |          | PDI                | _ 🗹      |    |
| Remo      | ve SHLAA<br>2022 |                   |              | <u>O</u> 1                  | verall com            | <u>ments</u>                     |                       |                     |                    |            |                               |          |                    |          |    |
|           |                  | Suitable          | Yes          |                             |                       | lined car park<br>ed as extra pa |                       |                     |                    |            |                               |          |                    |          |    |
|           | A                | Available         | No           | (1:                         | 3/00189).             | No landowne is uncertain.        | _                     |                     |                    |            | •                             |          |                    | •        |    |
|           | De               | eliverable        | No           |                             |                       |                                  |                       |                     |                    |            |                               |          |                    |          |    |
|           | Dev              | elopable/         | No           |                             |                       |                                  |                       |                     |                    |            |                               |          |                    |          |    |
| Delivery  | y Years          |                   |              |                             |                       |                                  |                       |                     |                    |            |                               |          |                    |          | 2  |
| 1-5 year: | <u>s</u>         |                   |              |                             |                       | <b>Years 6-15</b>                |                       |                     |                    |            |                               |          |                    |          |    |
| 2021/22   | 2022/23          | 3 2023            | 3/24 20      | 24/25                       | 2025/26               | 2026/27                          | 2027/2                | 8 2028/29           | 2029/30            | 2030/31    | 2031/32                       | 2032/33  | 2033/34            | 2034/35  |    |
|           |                  |                   |              |                             |                       |                                  |                       |                     |                    |            |                               |          |                    |          |    |