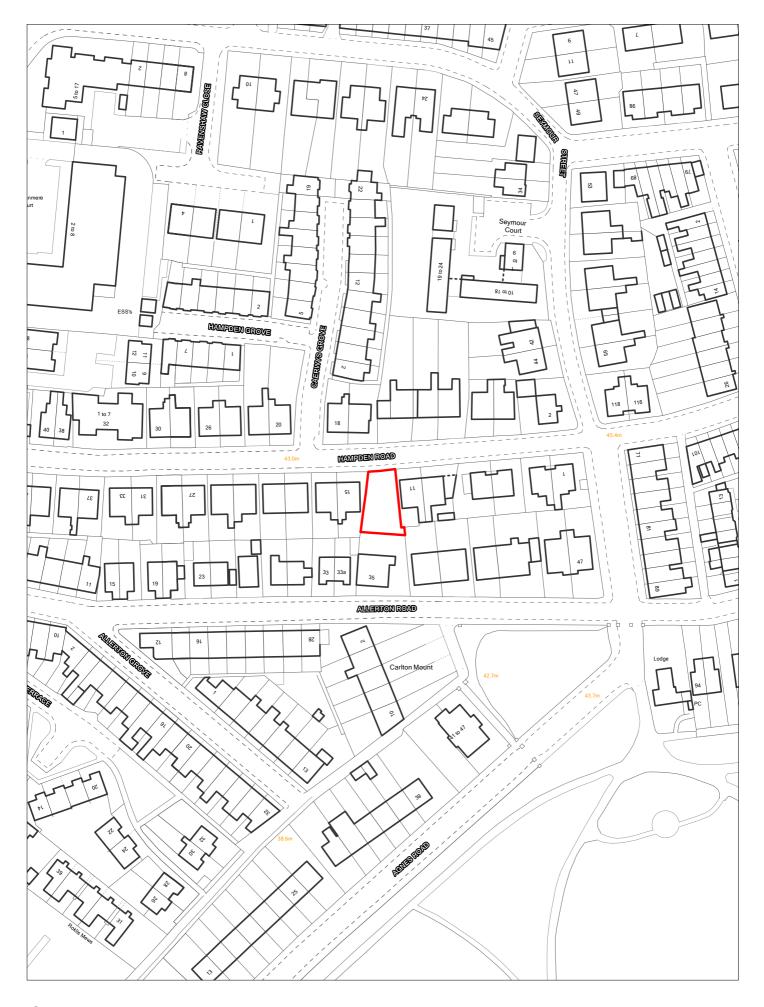

|                      | Reference 13                 | 1 Res               | sponded                         |              | VGC site □                   | Local F<br>Allocati  |                 | LP Refe | rence                  |                              | Include<br>Trajec                     | ed in   tory |
|----------------------|------------------------------|---------------------|---------------------------------|--------------|------------------------------|----------------------|-----------------|---------|------------------------|------------------------------|---------------------------------------|--------------|
| Site A               | <b>Address</b> SH            | HLAA 0131           | 123 Reed                        | s Lane, Mo   | oreton                       | Regene               | eration<br>Area |         |                        |                              | Settlement<br>Area                    | Area 5       |
|                      | apacity 9                    |                     | e Size (ha)                     | 0.142        |                              |                      | 70000           |         |                        |                              | Site Type                             | .PP          |
| Densi                | ity Zone Outsi               | ide of Dens         | ally Zone                       |              | \                            | /iability Zone       | Zone 2          |         |                        |                              |                                       |              |
| Curr                 | rent land 2-sto<br>use grour | orey residen<br>nds | ıtial prope                     | rty in large | tree lined                   | Surrounding land use |                 |         |                        | side public o<br>t Agency ac | ppen space to<br>cess co              |              |
| Local                | l Nature Area                | SSSI                | □ FZ3                           | У            | % in FLZ 3 8                 | .6045 Conser         | vation Area     |         | Green Belt             |                              |                                       |              |
|                      | WeBs1                        | A                   | Site<br>rchaeologio<br>Importan | cal          | Listed<br>Building           |                      | Nature Imp      |         | River Birk<br>Corridor | et                           | PD                                    | <b>∠</b>     |
| Remo                 | ove SHLAA 2022               |                     | <u>O1</u>                       | verall com   | <u>ıments</u>                |                      |                 |         |                        |                              |                                       |              |
|                      | Su                           | yes yes             |                                 |              |                              |                      |                 |         |                        |                              | acement with 9 fl<br>is uncertain. No |              |
|                      | Ava                          | <i>ilable</i> Unc   | ertain or                       | landowne     |                              |                      | •               |         |                        | •                            | nerefore, achieva                     |              |
|                      |                              |                     | av                              |              |                              |                      |                 |         |                        |                              |                                       | II.          |
|                      | Delive                       | erable No           |                                 | ·            |                              |                      |                 |         |                        |                              |                                       |              |
|                      |                              | erable No           |                                 | ·            |                              |                      |                 |         |                        |                              |                                       |              |
| )eliver\             |                              |                     |                                 |              |                              |                      |                 |         |                        |                              |                                       |              |
| Delivery<br>-5 years | Develo<br>y Years            |                     |                                 |              | <u>Years 6-15</u><br>2026/27 |                      |                 |         |                        |                              | 2032/33 2033/34                       |              |