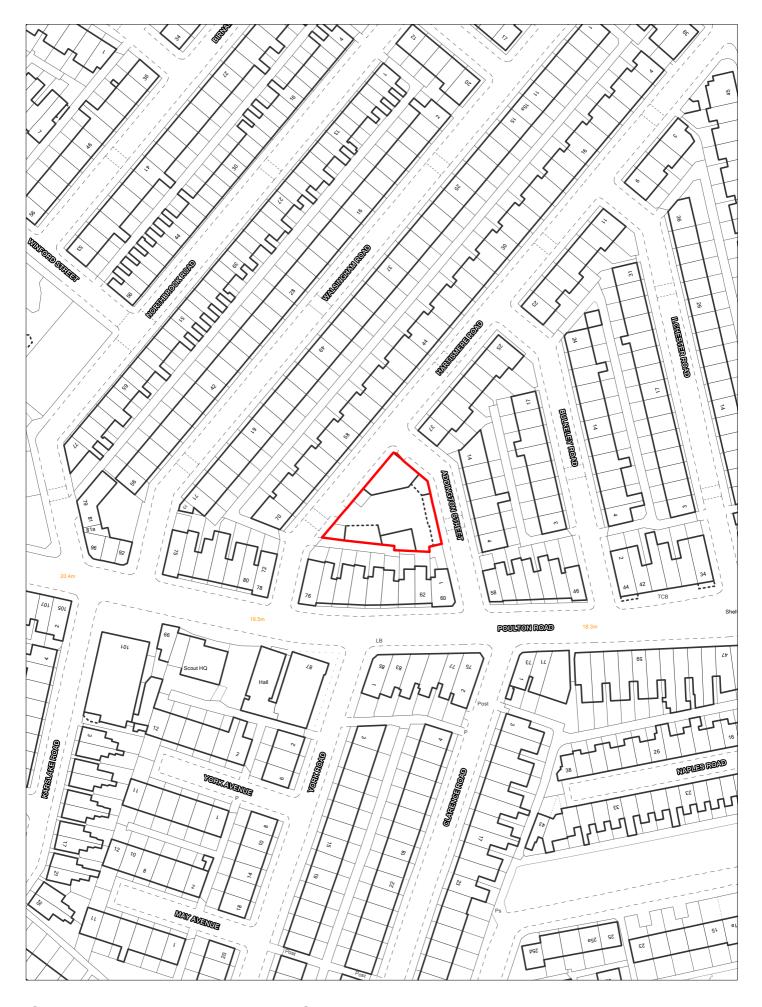

Ø

| Site Address SHLAA 0047 37A Hartismere Road, Seacombe Regeneration Area Site capacity Density Zone Suburban Area (min 40dph) Site Type Vacant Site Type Vacant Current land Use  Current land Use  Local Nature Area Site of Archaeological Building Importance Remove SHLAA Doverall Comments  Suitable Yes  Former industrial site with limited viability, existing structures require demolition and site remediation like from expected former industrial use with previous Lapsed planning permission for 7 dwellings. No landowner or developer has come forward to support development on this site, therefore achievability a valiability are uncertain.  Developable Uncertain  Developable Uncertain  Developable Uncertain  Developable Uncertain  Pland Vacant former industrial yard Surrounding Listed Nature Improvement Area  Settlement Area  Site Type Vacant Years of 2-storey residential to north, east and west; rear of 2-storey residential and shop to south  PDL  Archaeological Building Nature Improvement Area  Site Type Vacant Area  Some of 1  Settlement Area  Area  Site Type  Vacant Area  Some of 1  Settlement Area  Area  Site Type  Vacant  Former industrial yard Use of 2-storey residential to north, east and west; rear of 2-storey residential and shop to south  Former industrial use  Nature Improvement Area  Settlement Area  Some of 1  Settlement Area  Site Type  Vacant  Former industrial yard Use of 2-storey residential to north, east and west; rear of 2-storey residential to north, east and west; rear of 2-storey residential to north, east and west; rear of 2-storey residential to north, east and west; rear of 2-storey residential to north, east and west; rear of 2-storey residential to north, east and west; rear of 2-storey residential to north, east and west; rear of 2-storey residential to north, east and west; rear of 2-storey residential to north, east and west; rear of 2-storey residential to north, east and west; rear of 2-storey residential to north, east and west; rear of 2-storey residential to north, east and west; r |           | ference 47    | Responde<br>to | d 🗆          | WGC site          | Local P<br>Allocati |             | LP Refe | rence      |   | Includ<br>Trajed | ed in   ctory |
|--------------------------------------------------------------------------------------------------------------------------------------------------------------------------------------------------------------------------------------------------------------------------------------------------------------------------------------------------------------------------------------------------------------------------------------------------------------------------------------------------------------------------------------------------------------------------------------------------------------------------------------------------------------------------------------------------------------------------------------------------------------------------------------------------------------------------------------------------------------------------------------------------------------------------------------------------------------------------------------------------------------------------------------------------------------------------------------------------------------------------------------------------------------------------------------------------------------------------------------------------------------------------------------------------------------------------------------------------------------------------------------------------------------------------------------------------------------------------------------------------------------------------------------------------------------------------------------------------------------------------------------------------------------------------------------------------------------------------------------------------------------------------------------------------------------------------------------------------------------------------------------------------------------------------------------------------------------------------------------------------------------------------------------------------------------------------------------------------------------------------------|-----------|---------------|----------------|--------------|-------------------|---------------------|-------------|---------|------------|---|------------------|---------------|
| Density Zone  Suburban Area (min 40dph)  Viability Zone  Zone 1  Vacant former industrial yard  Surrounding land use  Poliverable  Vacant former industrial yard  Surrounding land use  Polivery Years  Zone 1  Vacant former industrial yard  Surrounding land use  Poliverable Vacant former industrial ward  Surrounding land use  Poliverable Vacant former industrial use with limited viability, existing structures require demolition and site remediation like from expected former industrial use with previous Lapsed planning permission for 7 dwellings. No landowner or developer has come forward to support development on this site, therefore achievability and availability are uncertain.  Deliverable Uncertain  Developable Uncertain  Developable Uncertain                                                                                                                                                                                                                                                                                                                                                                                                                                                                                                                                                                                                                                                                                                                                                                                                                                                                      | Site Add  | dress SHLAA   | )047 37A H     | artismere Ro | oad, Seacombe     | Regene              |             |         |            |   |                  | Area 1        |
| Current land use                                                                                                                                                                                                                                                                                                                                                                                                                                                                                                                                                                                                                                                                                                                                                                                                                                                                                                                                                                                                                                                                                                                                                                                                                                                                                                                                                                                                                                                                                                                                                                                                                                                                                                                                                                                                                                                                                                                                                                                                                                                                                                               | Site capa | acity 7       | Site Size (    | ha) 0.073    | }                 |                     |             |         |            |   | Oit a Turna      | vacant        |
| Local Nature Area                                                                                                                                                                                                                                                                                                                                                                                                                                                                                                                                                                                                                                                                                                                                                                                                                                                                                                                                                                                                                                                                                                                                                                                                                                                                                                                                                                                                                                                                                                                                                                                                                                                                                                                                                                                                                                                                                                                                                                                                                                                                                                              | Density 2 | Zone Suburban | Area (min 4    | Odph)        | •                 | Viability Zone      | Zone 1      |         |            | , | Site Type        | vaoant        |
| WeBs1 Site of Archaeological Building Areas  Remove SHLAA Overall comments  Suitable Yes Former industrial site with limited viability, existing structures require demolition and site remediation like from expected former industrial use with previous Lapsed planning permission for 7 dwellings. No landowner or developer has come forward to support development on this site, therefore achievability are uncertain.  Deliverable Uncertain  Developable Uncertain  Deliverable Uncertain                                                                                                                                                                                                                                                                                                                                                                                                                                                                                                                                                                                                                                                                                                                                                                                                                                                                                                                                                                                                                                                                                                                                                                                                                                                                                                                                                                                                                                                                                                                                                                                                                             | Current   | v abant for   | ner industria  | al yard      |                   | U                   |             |         |            | - | •                |               |
| Archaeological Importance  Remove SHLAA                                                                                                                                                                                                                                                                                                                                                                                                                                                                                                                                                                                                                                                                                                                                                                                                                                                                                                                                                                                                                                                                                                                                                                                                                                                                                                                                                                                                                                                                                                                                                                                                                                                                                                                                                                                                                                                                                                                                                                                                                                                                                        | Local Na  | ature Area    | SSI 🗆 I        | FZ3          | % in FLZ 3        | Conser              | vation Area | a 🗆 (   | Green Belt |   |                  |               |
| Suitable Yes  Former industrial site with limited viability, existing structures require demolition and site remediation like from expected former industrial use with previous Lapsed planning permission for 7 dwellings. No landowner or developer has come forward to support development on this site, therefore achievability a availability are uncertain.  Deliverable Uncertain  Developable Uncertain  Delivery Years                                                                                                                                                                                                                                                                                                                                                                                                                                                                                                                                                                                                                                                                                                                                                                                                                                                                                                                                                                                                                                                                                                                                                                                                                                                                                                                                                                                                                                                                                                                                                                                                                                                                                                |           | WeBs1         | Archaeol       | ogical       |                   |                     | Nature Imp  |         |            |   | P[               | )L 🗹          |
| Available Uncertain  Deliverable Uncertain  Developable Uncertain  Delivery Years  from expected former industrial use with previous Lapsed planning permission for 7 dwellings. No landowner or developer has come forward to support development on this site, therefore achievability a availability are uncertain.                                                                                                                                                                                                                                                                                                                                                                                                                                                                                                                                                                                                                                                                                                                                                                                                                                                                                                                                                                                                                                                                                                                                                                                                                                                                                                                                                                                                                                                                                                                                                                                                                                                                                                                                                                                                         | Remove    |               | ·              | Overall co   | <u>mments</u>     |                     |             |         |            |   |                  |               |
| Available Uncertain landowner or developer has come forward to support development on this site, therefore achievability a availability are uncertain.  Developable Uncertain  Developable Uncertain  Developable Uncertain                                                                                                                                                                                                                                                                                                                                                                                                                                                                                                                                                                                                                                                                                                                                                                                                                                                                                                                                                                                                                                                                                                                                                                                                                                                                                                                                                                                                                                                                                                                                                                                                                                                                                                                                                                                                                                                                                                    |           | Suitable      | Yes            |              |                   |                     |             |         |            |   |                  |               |
| Developable Uncertain  Delivery Years                                                                                                                                                                                                                                                                                                                                                                                                                                                                                                                                                                                                                                                                                                                                                                                                                                                                                                                                                                                                                                                                                                                                                                                                                                                                                                                                                                                                                                                                                                                                                                                                                                                                                                                                                                                                                                                                                                                                                                                                                                                                                          |           | Available     | Uncertain      | landowner    | or developer h    |                     |             |         |            |   |                  |               |
| Delivery Years                                                                                                                                                                                                                                                                                                                                                                                                                                                                                                                                                                                                                                                                                                                                                                                                                                                                                                                                                                                                                                                                                                                                                                                                                                                                                                                                                                                                                                                                                                                                                                                                                                                                                                                                                                                                                                                                                                                                                                                                                                                                                                                 |           |               |                | il           |                   |                     |             |         |            |   |                  |               |
|                                                                                                                                                                                                                                                                                                                                                                                                                                                                                                                                                                                                                                                                                                                                                                                                                                                                                                                                                                                                                                                                                                                                                                                                                                                                                                                                                                                                                                                                                                                                                                                                                                                                                                                                                                                                                                                                                                                                                                                                                                                                                                                                |           | Deliverable   | Uncertain      |              |                   |                     |             |         |            |   |                  |               |
| Years 6-15                                                                                                                                                                                                                                                                                                                                                                                                                                                                                                                                                                                                                                                                                                                                                                                                                                                                                                                                                                                                                                                                                                                                                                                                                                                                                                                                                                                                                                                                                                                                                                                                                                                                                                                                                                                                                                                                                                                                                                                                                                                                                                                     |           |               |                |              |                   |                     |             |         |            |   |                  |               |
|                                                                                                                                                                                                                                                                                                                                                                                                                                                                                                                                                                                                                                                                                                                                                                                                                                                                                                                                                                                                                                                                                                                                                                                                                                                                                                                                                                                                                                                                                                                                                                                                                                                                                                                                                                                                                                                                                                                                                                                                                                                                                                                                | elivery Y | Developable   |                |              |                   |                     |             |         |            |   |                  |               |
| 2021/22 2022/23 2023/24 2024/25 2025/26 2026/27 2027/28 2028/29 2029/30 2030/31 2031/32 2032/33 2033/34 203                                                                                                                                                                                                                                                                                                                                                                                                                                                                                                                                                                                                                                                                                                                                                                                                                                                                                                                                                                                                                                                                                                                                                                                                                                                                                                                                                                                                                                                                                                                                                                                                                                                                                                                                                                                                                                                                                                                                                                                                                    |           | Developable   |                |              | <u>Years 6-15</u> |                     |             |         |            |   |                  |               |