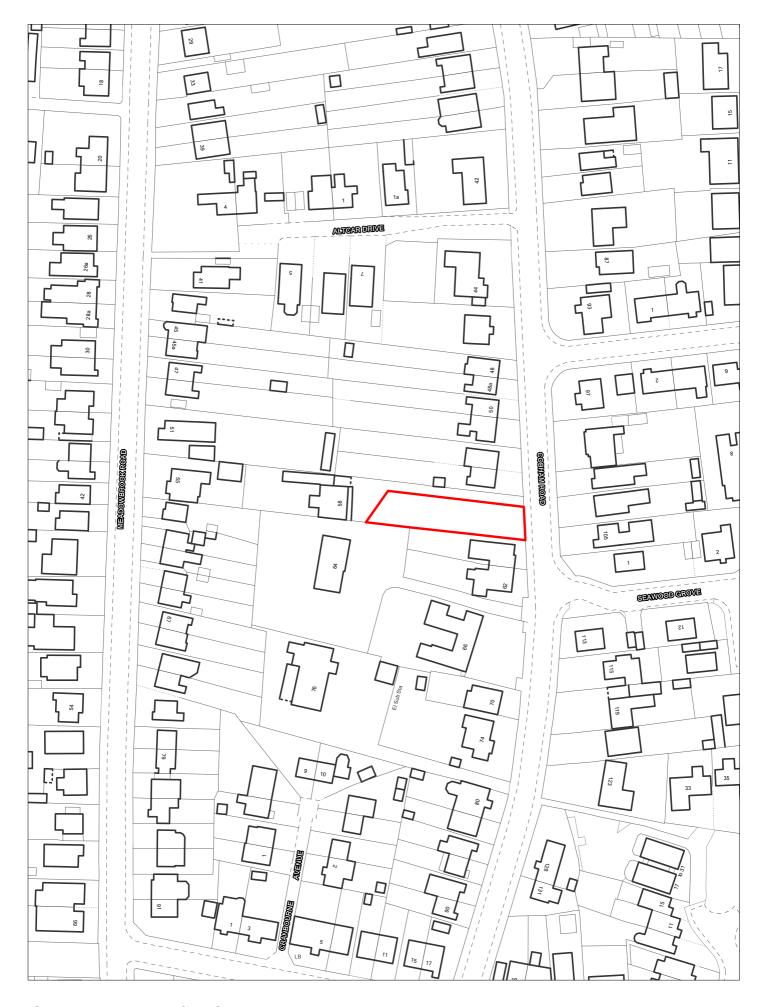

| Site Reference 152 Responded WGC sit                                                          | Local F<br>Allocat   |                                         | erence                                                                | Includ<br>Trajed   | ed in   tory |
|-----------------------------------------------------------------------------------------------|----------------------|-----------------------------------------|-----------------------------------------------------------------------|--------------------|--------------|
| Site Address SHLAA 0152 Adjacent 575 Price Street, Birkenhead                                 | Regene               | eration<br>Area                         |                                                                       | Settlement<br>Area | Area 3       |
| Site capacity 1 Site Size (ha) 0.017  Density Zone Transit Area (50-75dph)                    | Viability Zone       | Zone 1                                  |                                                                       | Site Type          | LPP          |
| Current land use as side garden use                                                           | Surrounding land use |                                         | residential to west a<br>ey residential to sou                        |                    |              |
| Local Nature Area SSSI FZ3 % in FI  WeBs1 Site of Listed  Archaeological Building  Importance | Oorisei              | rvation Area   Nature Improvement Areas |                                                                       | PE                 | DL 🗹         |
| Remove SHLAA Overall comments 2022                                                            |                      |                                         |                                                                       | _                  |              |
| (04/07716) however                                                                            | no relevant plannir  | ng history since. No                    | mission for single dv<br>landowner or devel<br>nd availability are un | oper has come for  |              |
| Deliverable No                                                                                |                      | ,                                       | ·                                                                     |                    |              |
| Developable Uncertain                                                                         |                      |                                         |                                                                       |                    |              |
| Delivery Years  -5 years  Years                                                               | 3-1 <u>5</u>         |                                         |                                                                       |                    |              |
| 2021/22 2022/23 2023/24 2024/25 2025/26 2026/2                                                | 7 2027/28            | 2028/29 2029/30                         | 2030/31 2031/32                                                       | 2032/33 2033/34    | 2034/35      |