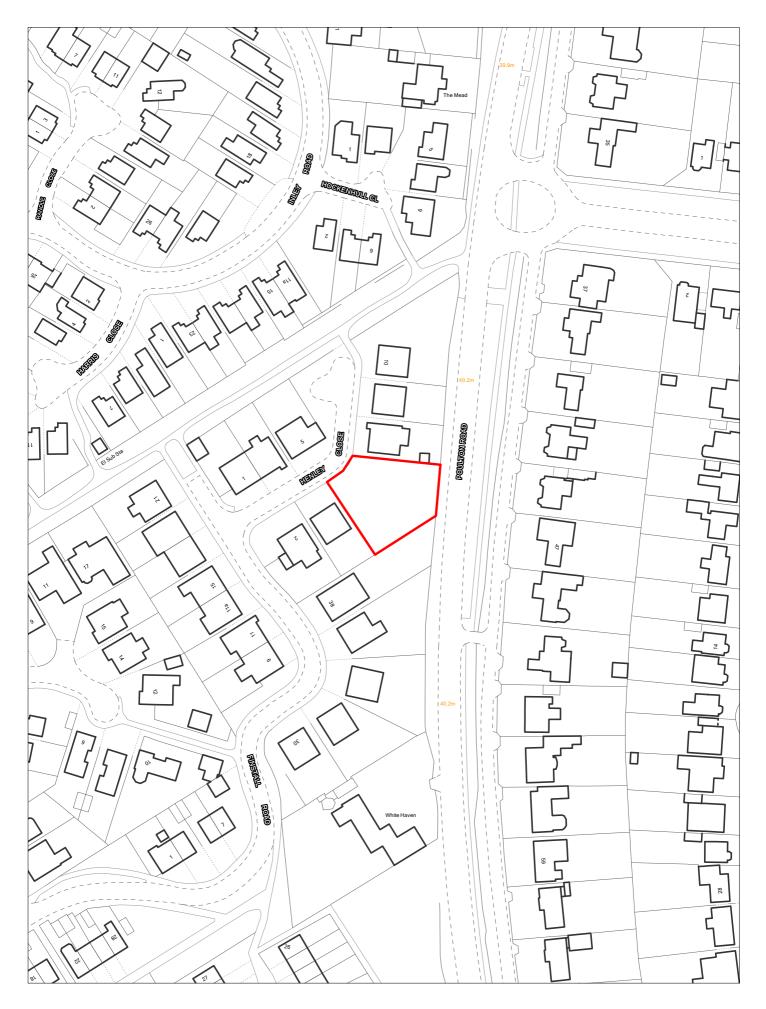

| Site Reference 152 Responded WGC sit                                                          | Local F<br>Allocat   |                                         | erence                                                                | Includ<br>Trajed   | ed in   tory |
|-----------------------------------------------------------------------------------------------|----------------------|-----------------------------------------|-----------------------------------------------------------------------|--------------------|--------------|
| Site Address SHLAA 0152 Adjacent 575 Price Street, Birkenhead                                 | Regene               | eration<br>Area                         |                                                                       | Settlement<br>Area | Area 3       |
| Site capacity 1 Site Size (ha) 0.017  Density Zone Transit Area (50-75dph)                    | Viability Zone       | Zone 1                                  |                                                                       | Site Type          | LPP          |
| Current land use as side garden use                                                           | Surrounding land use |                                         | residential to west a<br>ey residential to sou                        |                    |              |
| Local Nature Area SSSI FZ3 % in FI  WeBs1 Site of Listed  Archaeological Building  Importance | Oorisei              | rvation Area   Nature Improvement Areas |                                                                       | PE                 | DL 🗹         |
| Remove SHLAA Overall comments 2022                                                            |                      |                                         |                                                                       | _                  |              |
| (04/07716) however                                                                            | no relevant plannir  | ng history since. No                    | mission for single dv<br>landowner or devel<br>nd availability are un | oper has come for  |              |
| Deliverable No                                                                                |                      | ,                                       | ·                                                                     |                    |              |
| Developable Uncertain                                                                         |                      |                                         |                                                                       |                    |              |
| Delivery Years  -5 years  Years                                                               | 3-1 <u>5</u>         |                                         |                                                                       |                    |              |
| 2021/22 2022/23 2023/24 2024/25 2025/26 2026/2                                                | 7 2027/28            | 2028/29 2029/30                         | 2030/31 2031/32                                                       | 2032/33 2033/34    | 2034/35      |