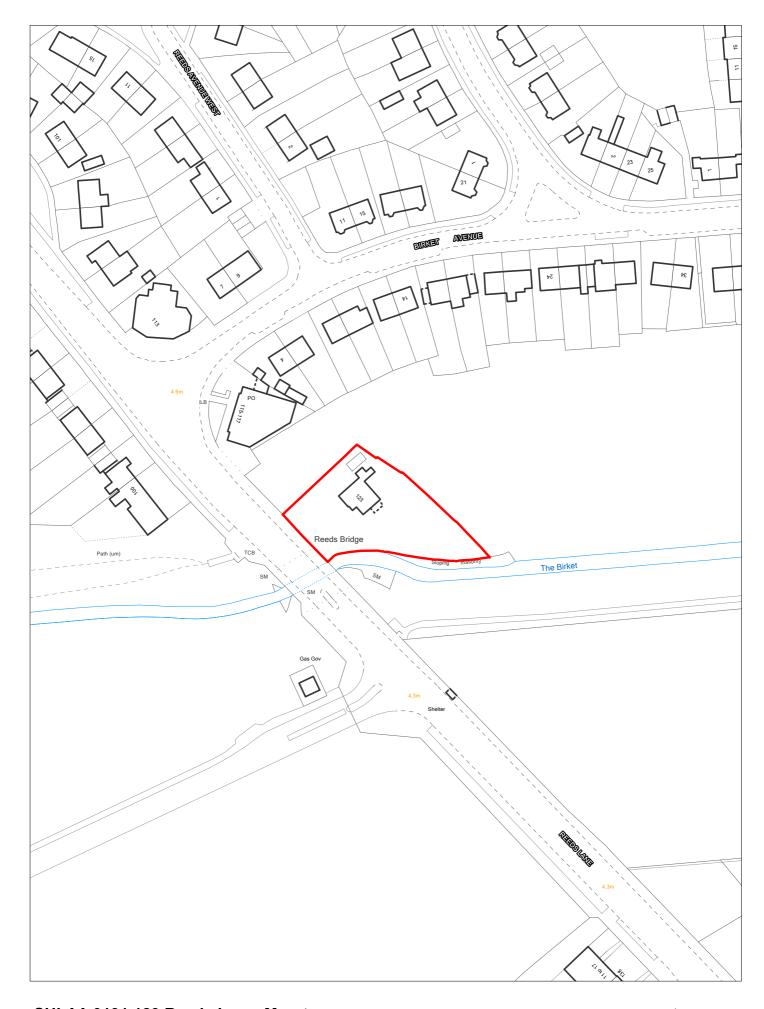

|                      | Reference 13                 | 1 Res               | sponded                         |              | VGC site □                   | Local F<br>Allocati  |                 | LP Refe | rence                  |                              | Include<br>Trajec                     | ed in   tory |
|----------------------|------------------------------|---------------------|---------------------------------|--------------|------------------------------|----------------------|-----------------|---------|------------------------|------------------------------|---------------------------------------|--------------|
| Site A               | <b>Address</b> SH            | HLAA 0131           | 123 Reed                        | s Lane, Mo   | oreton                       | Regene               | eration<br>Area |         |                        |                              | Settlement<br>Area                    | Area 5       |
|                      | apacity 9                    |                     | e Size (ha)                     | 0.142        |                              |                      | 70000           |         |                        |                              | Site Type                             | .PP          |
| Densi                | ity Zone Outsi               | ide of Dens         | ally Zone                       |              | \                            | /iability Zone       | Zone 2          |         |                        |                              |                                       |              |
| Curr                 | rent land 2-sto<br>use grour | orey residen<br>nds | ıtial prope                     | rty in large | tree lined                   | Surrounding land use |                 |         |                        | side public o<br>t Agency ac | ppen space to<br>cess co              |              |
| Local                | l Nature Area                | SSSI                | □ FZ3                           | У            | % in FLZ 3 8                 | .6045 Conser         | vation Area     |         | Green Belt             |                              |                                       |              |
|                      | WeBs1                        | A                   | Site<br>rchaeologio<br>Importan | cal          | Listed<br>Building           |                      | Nature Imp      |         | River Birk<br>Corridor | et                           | PD                                    | <b>∠</b>     |
| Remo                 | ove SHLAA 2022               |                     | <u>O1</u>                       | verall com   | <u>ıments</u>                |                      |                 |         |                        |                              |                                       |              |
|                      | Su                           | yes yes             |                                 |              |                              |                      |                 |         |                        |                              | acement with 9 fl<br>is uncertain. No |              |
|                      | Ava                          | <i>ilable</i> Unc   | ertain or                       | landowne     |                              |                      | •               |         |                        | •                            | nerefore, achieva                     |              |
|                      |                              |                     | av                              |              |                              |                      |                 |         |                        |                              |                                       | II.          |
|                      | Delive                       | erable No           |                                 | ·            |                              |                      |                 |         |                        |                              |                                       |              |
|                      |                              | erable No           |                                 | ·            |                              |                      |                 |         |                        |                              |                                       |              |
| )eliver\             |                              |                     |                                 |              |                              |                      |                 |         |                        |                              |                                       |              |
| Delivery<br>-5 years | Develo<br>y Years            |                     |                                 |              | <u>Years 6-15</u><br>2026/27 |                      |                 |         |                        |                              | 2032/33 2033/34                       |              |