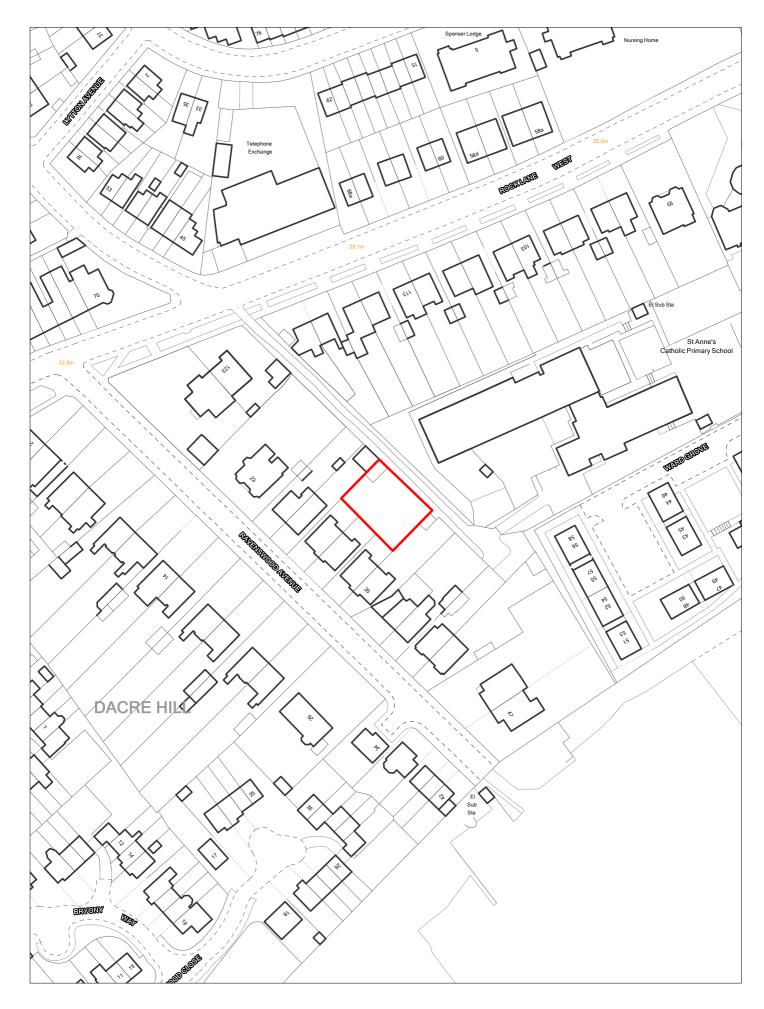

|                            |              | Years 6-15                 |                                 |                          |         |             |            |            |                    |         |     |
| 2021/22 2022/2              | 3 2023/2                | 4 2024/25                  | 2025/26      |                            | 2027/28                         | 2028/29                  | 2029/30 | 2030/31     | 2031/32    | 2032/33    | 2033/34            | 2034/35 |     |
|                             |                         |                            |              |                            |                                 |                          |         |             |            |            |                    |         |     |



SHLAA 0820 Rear 29 to 33 Ravenswood Avenue, Rock Ferry

(N)

| Site Address  SHLAA 0935 West Wallasey Van Hire, Thingwall  Regeneration Area  Site capacity 8 Site Size (ha) 0.188  Density Zone Suburban Area (min 40dph)  Current land use  Car hire and vehicle maintenance workshop  Local Nature Area SSSI FZ3 % in FLZ 3 Conservation Area Green Belt MeBs1 Archaeological Building  Remove SHLAA Overall comments  Site of Listed Nature Improvement Areas  Site of Si | Included in ☐<br>Trajectory |
|---------------------------------------------------------------------------------------------------------------------------------------------------------------------------------------------------------------------------------------------------------------------------------------------------------------