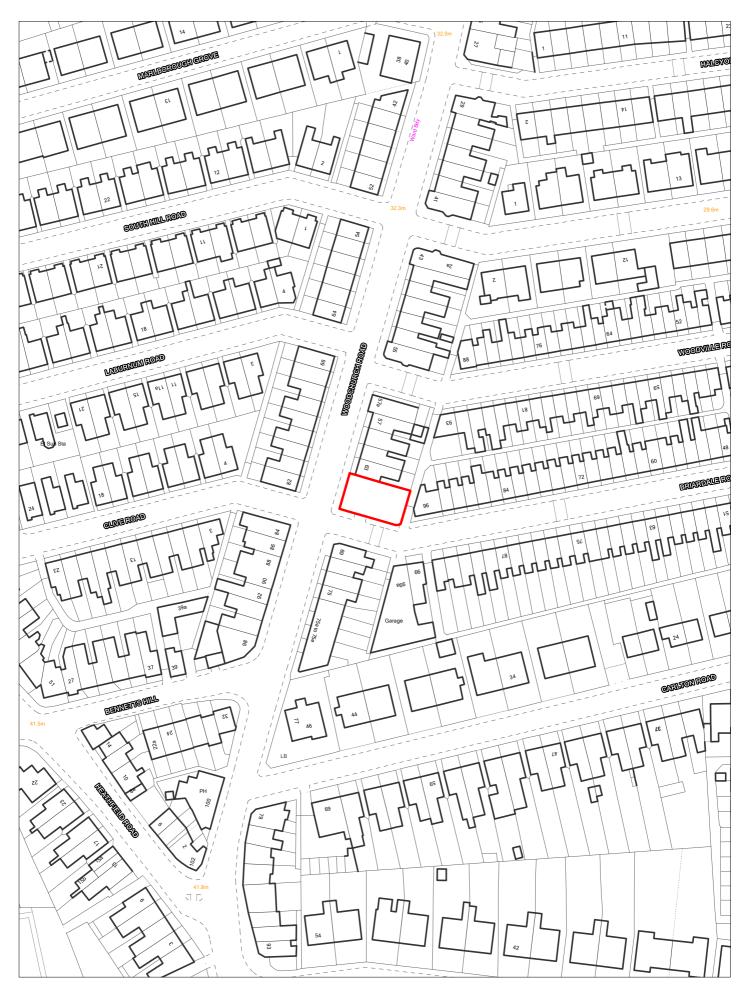

## SHLAA Ref: 0019 Land adjacent to 38 Mount Pleasant Road, New Brighton

| Site Reference 3  | 2 Res                    | ponded                          |             | VGC site □         | Loca<br>Alloc          | Plan   ation     | LP Refe            | rence      |         |                 | Include<br>Traject | d in _  | BRF |
|-------------------|--------------------------|---------------------------------|-------------|--------------------|------------------------|------------------|--------------------|------------|---------|-----------------|--------------------|---------|-----|
|                   | SHLAA 0032 .<br>Brighton | Adjacent                        | 60 Albion S | Street, New        | Rege                   | neration<br>Area | 10 - New E         | Brighton   |         | Se <sup>s</sup> | ttlement<br>ea     | Area 1  |     |
| Site capacity 1   | Site                     | Size (ha)                       | 0.042       |                    | 1                      | Zone 1           |                    |            |         | Site Typ        | <sub>oe</sub> L    | PP      |     |
| Density Zone Tran | isit Area (50            | <i>7-7</i> 5upn)                |             |                    | Viability Zon          | e Zone i         |                    |            |         |                 |                    |         |     |
| Current land use  | sidential gard           | len                             |             |                    | Surroundir<br>land use | ng Resider       | ntial              |            |         |                 |                    |         |     |
| Local Nature Area | SSSI                     | □ FZ3                           |             | % in FLZ 3         | Cons                   | ervation Are     | a 🗆 (              | Green Belt |         |                 |                    |         |     |
| WeBs1             | Ar                       | Site<br>rchaeologio<br>Importar | cal         | Listed<br>Building |                        | Nature Im        | provement<br>Areas |            |         |                 | PDI                | _ 🗸     |     |
| Remove SHLAA 2022 |                          | O                               | verall com  | ments              |                        |                  |                    |            |         |                 |                    |         |     |
| S                 | <i>uitable</i> Yes       |                                 |             |                    | which is in u          |                  |                    |            |         |                 |                    |         |     |
| Av                | <i>railable</i> Unce     | ertain                          | certain.    |                    |                        | ·                |                    | ·          |         | Ţ               |                    | •       |     |
| Deliv             | verable Unce             | ertain                          |             |                    |                        |                  |                    |            |         |                 |                    |         |     |
| Devel             | opable Unce              | ertain                          |             |                    |                        |                  |                    |            |         |                 |                    |         |     |
| Delivery Years    |                          |                                 |             |                    |                        |                  |                    |            |         |                 |                    | ,       |     |
| I-5 years         |                          |                                 |             | <u>Years 6-15</u>  |                        |                  |                    |            |         |                 |                    |         |     |
| 2021/22 2022/23   | 2023/24                  | 2024/25                         | 2025/26     | 2026/27            | 2027/2                 | 3 2028/29        | 2029/30            | 2030/31    | 2031/32 | 2032/33         | 2033/34            | 2034/35 | 11  |
|                   |                          |                                 |             |                    |                        |                  |                    |            |         |                 |                    |         |     |