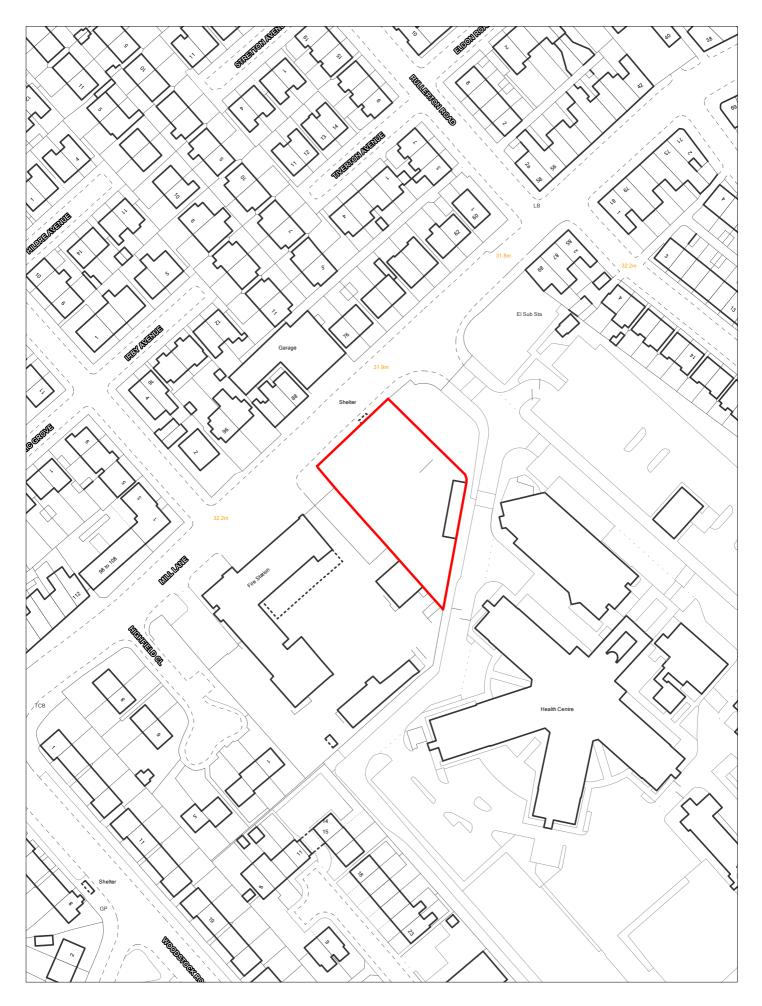

## H7.4

Appendix 4: Sites Assessed as Suitable But With Further Information Required

| Site capacity 3 Site Size (ha) 0.010                                                                                                                                                        | Турс        | Area 1  |
|---------------------------------------------------------------------------------------------------------------------------------------------------------------------------------------------|-------------|---------|
| Density Zone  Viability Zone  Viability Zone 1  Site 2  Some 1  Surrounding stand alone garages; high density housing are                                                                   | Турс        | _PP     |
| Density Zone  Current land Hard standing, with parking  Viability Zone  Surrounding stand alone garages; high density housing ar                                                            | Турс        |         |
| riald oldinality, with parking                                                                                                                                                              | nd retail   |         |
| dand use dring.                                                                                                                                                                             |             |         |
| Local Nature Area SSSI FZ3 % in FLZ 3 Conservation Area Green Belt                                                                                                                          |             |         |
| WeBs1 Site of Listed Nature Improvement Archaeological Building Areas Importance                                                                                                            | PD          | L 🗹     |
| Remove SHLAA Overall comments 2022                                                                                                                                                          |             |         |
| Suitable Yes Lapsed planning permission for the erection of three-storey building containing 3 No. 2 landowner or developer has come forward to support development on this site, therefore |             |         |
| Available Uncertain availability are uncertain.                                                                                                                                             |             |         |
| Deliverable Uncertain                                                                                                                                                                       |             |         |
| Developable Uncertain                                                                                                                                                                       |             |         |
| Delivery Years                                                                                                                                                                              |             |         |
| Years 6-15                                                                                                                                                                                  |             |         |
| 2021/22 2022/23 2023/24 2024/25 2025/26 2026/27 2027/28 2028/29 2029/30 2030/31 2031/32 2032/                                                                                               | /33 2033/34 | 2034/35 |