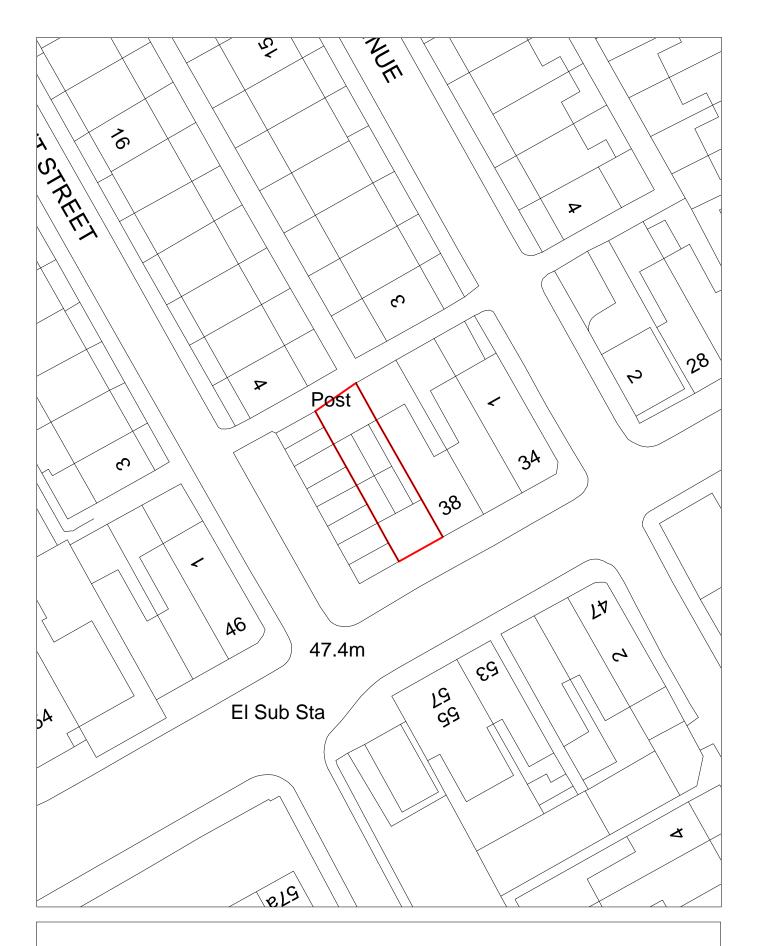

## SHLAA Ref: 0019 Land adjacent to 38 Mount Pleasant Road, New Brighton

| Site Reference 3  | 2 Res                    | ponded                          |             | VGC site □         | Loca<br>Alloc          | Plan   ation     | LP Refe            | rence      |         |                 | Include<br>Traject | d in _  | BRF |
|-------------------|--------------------------|---------------------------------|-------------|--------------------|------------------------|------------------|--------------------|------------|---------|-----------------|--------------------|---------|-----|
|                   | SHLAA 0032 .<br>Brighton | Adjacent                        | 60 Albion S | Street, New        | Rege                   | neration<br>Area | 10 - New E         | Brighton   |         | Se <sup>s</sup> | ttlement<br>ea     | Area 1  |     |
| Site capacity 1   | Site                     | Size (ha)                       | 0.042       |                    | 1                      | Zone 1           |                    |            |         | Site Typ        | <sub>oe</sub> L    | PP      |     |
| Density Zone Tran | isit Area (50            | <i>7-7</i> 5upn)                |             |                    | Viability Zon          | e Zone i         |                    |            |         |                 |                    |         |     |
| Current land use  | sidential gard           | len                             |             |                    | Surroundir<br>land use | ng Resider       | ntial              |            |         |                 |                    |         |     |
| Local Nature Area | SSSI                     | □ FZ3                           |             | % in FLZ 3         | Cons                   | ervation Are     | a 🗆 (              | Green Belt |         |                 |                    |         |     |
| WeBs1             | Ar                       | Site<br>rchaeologio<br>Importar | cal         | Listed<br>Building |                        | Nature Im        | provement<br>Areas |            |         |                 | PDI                | _ 🗸     |     |
| Remove SHLAA 2022 |                          | O                               | verall com  | ments              |                        |                  |                    |            |         |                 |                    |         |     |
| S                 | <i>uitable</i> Yes       |                                 |             |                    | which is in u          |                  |                    |            |         |                 |                    |         |     |
| Av                | <i>railable</i> Unce     | ertain                          | certain.    |                    |                        | ·                |                    | ·          |         | Ţ               |                    | •       |     |
| Deliv             | verable Unce             | ertain                          |             |                    |                        |                  |                    |            |         |                 |                    |         |     |
| Devel             | opable Unce              | ertain                          |             |                    |                        |                  |                    |            |         |                 |                    |         |     |
| Delivery Years    |                          |                                 |             |                    |                        |                  |                    |            |         |                 |                    | ,       |     |
| I-5 years         |                          |                                 |             | <u>Years 6-15</u>  |                        |                  |                    |            |         |                 |                    |         |     |
| 2021/22 2022/23   | 2023/24                  | 2024/25                         | 2025/26     | 2026/27            | 2027/2                 | 3 2028/29        | 2029/30            | 2030/31    | 2031/32 | 2032/33         | 2033/34            | 2034/35 | 11  |
|                   |                          |                                 |             |                    |                        |                  |                    |            |         |                 |                    |         |     |