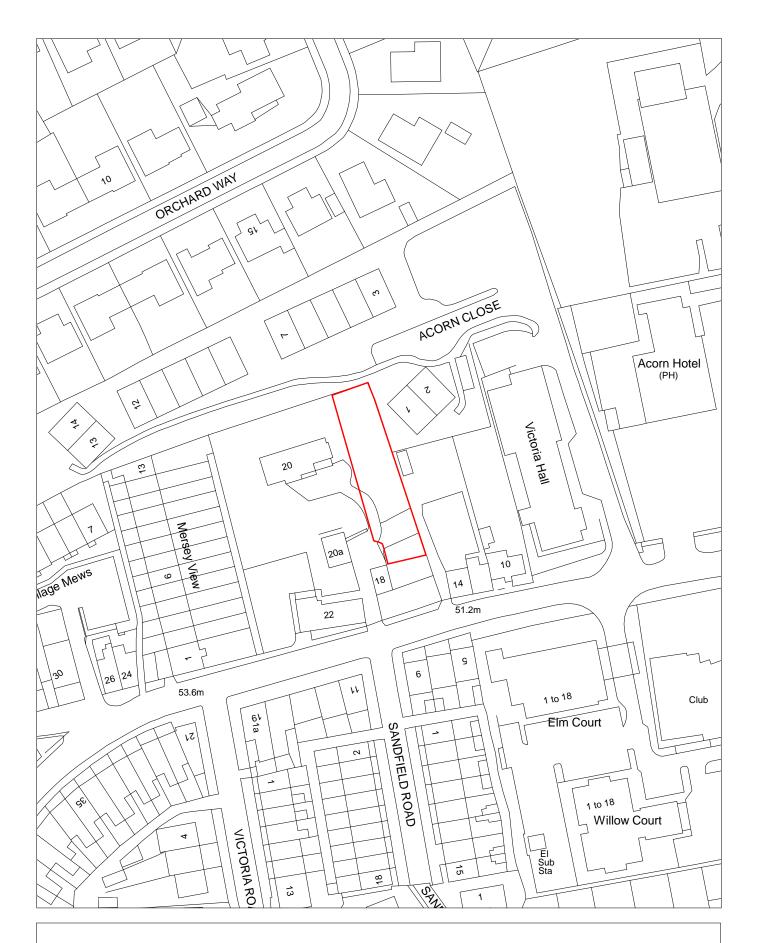

## SHLAA Ref: 0019 Land adjacent to 38 Mount Pleasant Road, New Brighton

| Site Reference 3  | 2 Res                    | ponded                          |             | VGC site □         | Loca<br>Alloc          | Plan   ation     | LP Refe            | rence      |         |                 | Include<br>Traject | d in _  | BRF |
|-------------------|--------------------------|---------------------------------|-------------|--------------------|------------------------|------------------|--------------------|------------|---------|-----------------|--------------------|---------|-----|
|                   | SHLAA 0032 .<br>Brighton | Adjacent                        | 60 Albion S | Street, New        | Rege                   | neration<br>Area | 10 - New E         | Brighton   |         | Se <sup>s</sup> | ttlement<br>ea     | Area 1  |     |
| Site capacity 1   | Site                     | Size (ha)                       | 0.042       |                    | 1                      | Zone 1           |                    |            |         | Site Typ        | <sub>oe</sub> L    | PP      |     |
| Density Zone Tran | isit Area (50            | <i>7-7</i> 5upn)                |             |                    | Viability Zon          | e Zone i         |                    |            |         |                 |                    |         |     |
| Current land use  | sidential gard           | len                             |             |                    | Surroundir<br>land use | ng Resider       | ntial              |            |         |                 |                    |         |     |
| Local Nature Area | SSSI                     | □ FZ3                           |             | % in FLZ 3         | Cons                   | ervation Are     | a 🗆 (              | Green Belt |         |                 |                    |         |     |
| WeBs1             | Ar                       | Site<br>rchaeologio<br>Importar | cal         | Listed<br>Building |                        | Nature Im        | provement<br>Areas |            |         |                 | PDI                | _ 🗸     |     |
| Remove SHLAA 2022 |                          | O                               | verall com  | ments              |                        |                  |                    |            |         |                 |                    |         |     |
| S                 | <i>uitable</i> Yes       |                                 |             |                    | which is in u          |                  |                    |            |         |                 |                    |         |     |
| Av                | <i>railable</i> Unce     | ertain                          | certain.    |                    |                        | ·                |                    | ·          |         | Ţ               |                    | •       |     |
| Deliv             | verable Unce             | ertain                          |             |                    |                        |                  |                    |            |         |                 |                    |         |     |
| Devel             | opable Unce              | ertain                          |             |                    |                        |                  |                    |            |         |                 |                    |         |     |
| Delivery Years    |                          |                                 |             |                    |                        |                  |                    |            |         |                 |                    | ,       |     |
| I-5 years         |                          |                                 |             | <u>Years 6-15</u>  |                        |                  |                    |            |         |                 |                    |         |     |
| 2021/22 2022/23   | 2023/24                  | 2024/25                         | 2025/26     | 2026/27            | 2027/2                 | 3 2028/29        | 2029/30            | 2030/31    | 2031/32 | 2032/33         | 2033/34            | 2034/35 | 11  |
|                   |                          |                                 |             |                    |                        |                  |                    |            |         |                 |                    |         |     |