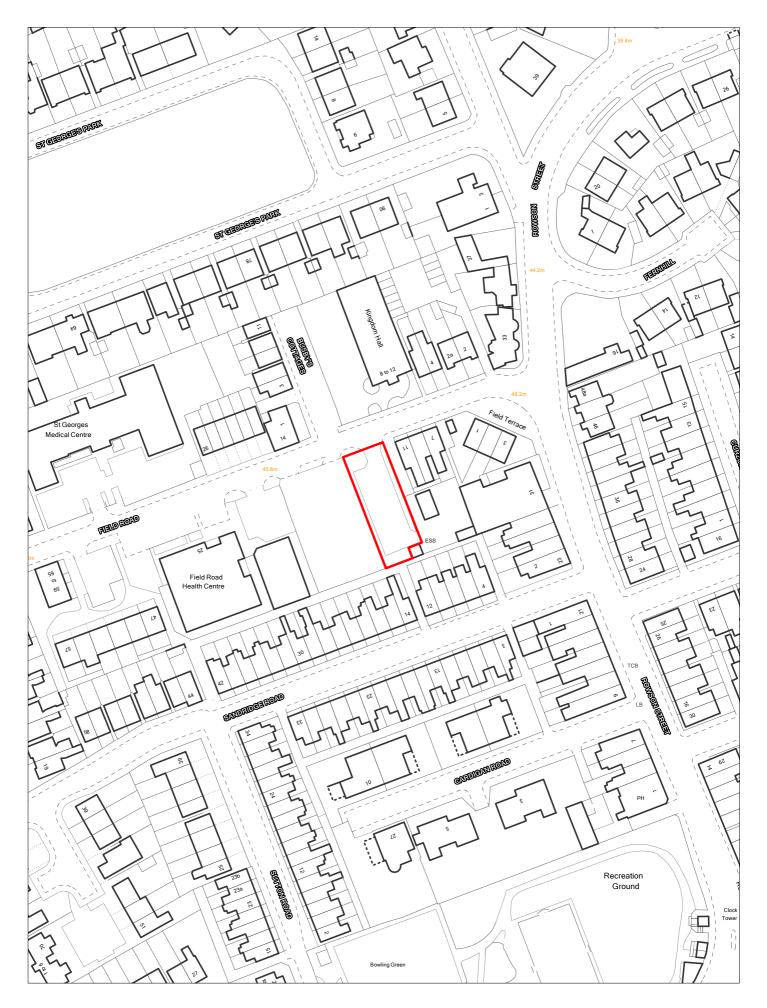

|                      | Reference 13                 | 1 Res               | sponded                         |              | VGC site □                   | Local F<br>Allocati  |                 | LP Refe | rence                  |                              | Include<br>Trajec                     | ed in   tory |
|----------------------|------------------------------|---------------------|---------------------------------|--------------|------------------------------|----------------------|-----------------|---------|------------------------|------------------------------|---------------------------------------|--------------|
| Site A               | <b>Address</b> SH            | HLAA 0131           | 123 Reed                        | s Lane, Mo   | oreton                       | Regene               | eration<br>Area |         |                        |                              | Settlement<br>Area                    | Area 5       |
|                      | apacity 9                    |                     | e Size (ha)                     | 0.142        |                              |                      | 70000           |         |                        |                              | Site Type                             | .PP          |
| Densi                | ity Zone Outsi               | ide of Dens         | ally Zone                       |              | \                            | /iability Zone       | Zone 2          |         |                        |                              |                                       |              |
| Curr                 | rent land 2-sto<br>use grour | orey residen<br>nds | ıtial prope                     | rty in large | tree lined                   | Surrounding land use |                 |         |                        | side public o<br>t Agency ac | ppen space to<br>cess co              |              |
| Local                | l Nature Area                | SSSI                | □ FZ3                           | У            | % in FLZ 3 8                 | .6045 Conser         | vation Area     |         | Green Belt             |                              |                                       |              |
|                      | WeBs1                        | A                   | Site<br>rchaeologio<br>Importan | cal          | Listed<br>Building           |                      | Nature Imp      |         | River Birk<br>Corridor | et                           | PD                                    | <b>∠</b>     |
| Remo                 | ove SHLAA 2022               |                     | <u>O1</u>                       | verall com   | <u>ıments</u>                |                      |                 |         |                        |                              |                                       |              |
|                      | Su                           | yes yes             |                                 |              |                              |                      |                 |         |                        |                              | acement with 9 fl<br>is uncertain. No |              |
|                      | Ava                          | <i>ilable</i> Unc   | ertain or                       | landowne     |                              |                      | •               |         |                        | •                            | nerefore, achieva                     |              |
|                      |                              |                     | av                              |              |                              |                      |                 |         |                        |                              |                                       | II.          |
|                      | Delive                       | erable No           |                                 | ·            |                              |                      |                 |         |                        |                              |                                       |              |
|                      |                              | erable No           |                                 | ·            |                              |                      |                 |         |                        |                              |                                       |              |
| )eliver\             |                              |                     |                                 |              |                              |                      |                 |         |                        |                              |                                       |              |
| Delivery<br>-5 years | Develo<br>y Years            |                     |                                 |              | <u>Years 6-15</u><br>2026/27 |                      |                 |         |                        |                              | 2032/33 2033/34                       |              |