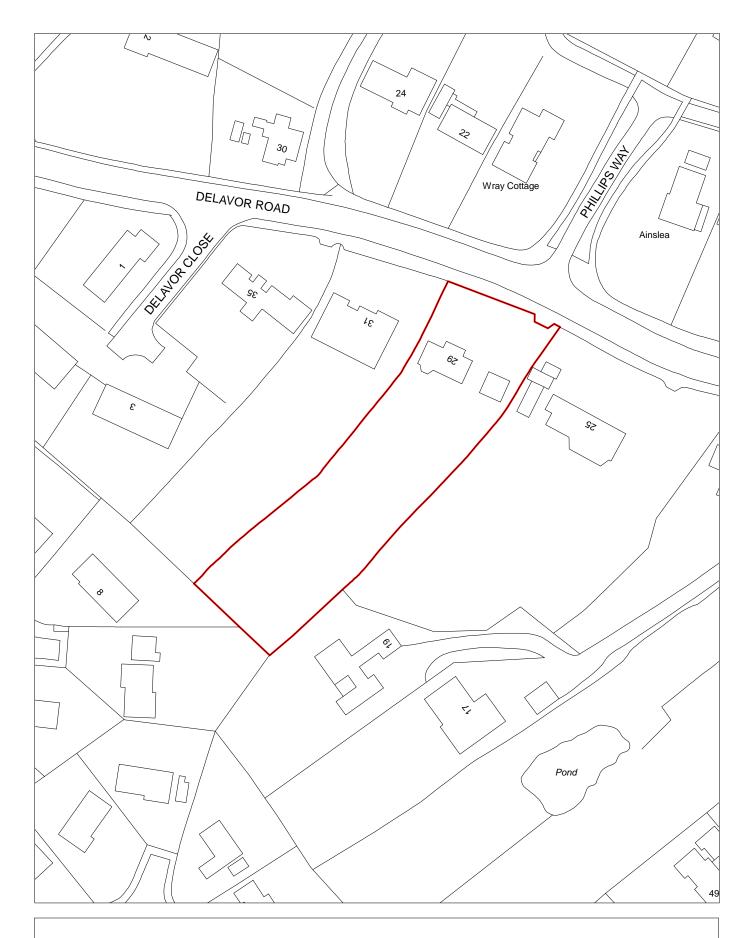

| Site Reference 120 Responded WGC site Local Plan LP Reference Allocation                                                                                                       | Included<br>Trajecto |         |
|--------------------------------------------------------------------------------------------------------------------------------------------------------------------------------|----------------------|---------|
| Site Address SHLAA 0120 Copper Beech, 99 Eleanor Road, Bidston Regeneration Area                                                                                               | Settlement<br>Area   | Area 3  |
| Site capacity 8 Site Size (ha) 0.250  Density Zone Suburban Area (min 40dph) Viability Zone Zone 1                                                                             | e Type LF            | РР      |
| Current land use vacant large residential garden Surrounding land use Fast                                                                                                     | ood to the           |         |
| Local Nature Area SSSI FZ3 % in FLZ 3 Conservation Area Green Belt WeBs1 Site of Listed Nature Improvement Archaeological Building Areas Importance                            | PDL                  |         |
| Remove SHLAA Overall comments 2022                                                                                                                                             |                      |         |
| Suitable Yes lapsed planning permission APP/15/00515, APP/17/01006 for 8 dwellings. No Land developer has come forward to support development therefore availability and achie |                      |         |
| Available Uncertain uncertain.                                                                                                                                                 |                      |         |
| Deliverable Uncertain                                                                                                                                                          |                      |         |
| Developable Uncertain                                                                                                                                                          |                      |         |
|                                                                                                                                                                                |                      |         |
| Delivery Years                                                                                                                                                                 |                      |         |
| 1-5 years 6-15                                                                                                                                                                 | 32/33 2033/34        | 2024/25 |