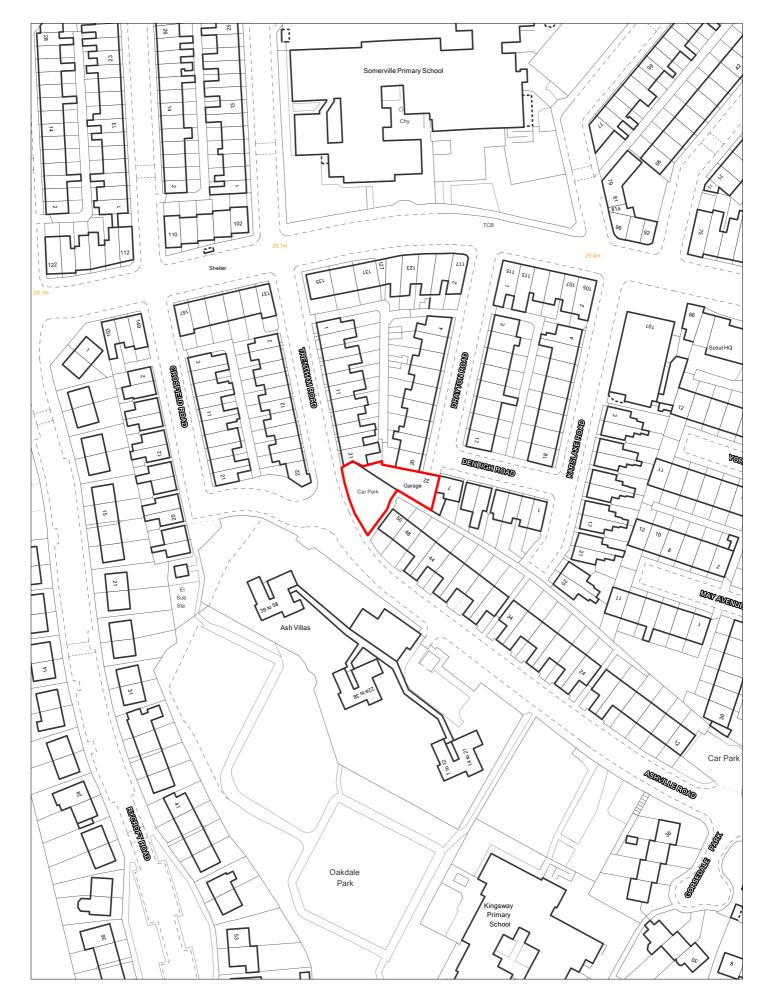

## SHLAA Ref: 0019 Land adjacent to 38 Mount Pleasant Road, New Brighton

| Site Reference 3  | 2 Res                    | ponded                          |             | VGC site □         | Loca<br>Alloc          | Plan   ation     | LP Refe            | rence      |         |                 | Include<br>Traject | d in _  | BRF |
|-------------------|--------------------------|---------------------------------|-------------|--------------------|------------------------|------------------|--------------------|------------|---------|-----------------|--------------------|---------|-----|
|                   | SHLAA 0032 .<br>Brighton | Adjacent                        | 60 Albion S | Street, New        | Rege                   | neration<br>Area | 10 - New E         | Brighton   |         | Se <sup>s</sup> | ttlement<br>ea     | Area 1  |     |
| Site capacity 1   | Site                     | Size (ha)                       | 0.042       |                    | 1                      | Zone 1           |                    |            |         | Site Typ        | <sub>oe</sub> L    | PP      |     |
| Density Zone Tran | isit Area (50            | <i>7-7</i> 5upn)                |             |                    | Viability Zon          | e Zone i         |                    |            |         |                 |                    |         |     |
| Current land use  | sidential gard           | len                             |             |                    | Surroundir<br>land use | ng Resider       | ntial              |            |         |                 |                    |         |     |
| Local Nature Area | SSSI                     | □ FZ3                           |             | % in FLZ 3         | Cons                   | ervation Are     | a 🗆 (              | Green Belt |         |                 |                    |         |     |
| WeBs1             | Ar                       | Site<br>rchaeologio<br>Importar | cal         | Listed<br>Building |                        | Nature Im        | provement<br>Areas |            |         |                 | PDI                | _ 🗸     |     |
| Remove SHLAA 2022 |                          | O                               | verall com  | ments              |                        |                  |                    |            |         |                 |                    |         |     |
| S                 | <i>uitable</i> Yes       |                                 |             |                    | which is in u          |                  |                    |            |         |                 |                    |         |     |
| Av                | <i>railable</i> Unce     | ertain                          | certain.    |                    |                        | ·                |                    | ·          |         | Ţ               |                    | •       |     |
| Deliv             | verable Unce             | ertain                          |             |                    |                        |                  |                    |            |         |                 |                    |         |     |
| Devel             | opable Unce              | ertain                          |             |                    |                        |                  |                    |            |         |                 |                    |         |     |
| Delivery Years    |                          |                                 |             |                    |                        |                  |                    |            |         |                 |                    | ,       |     |
| I-5 years         |                          |                                 |             | <u>Years 6-15</u>  |                        |                  |                    |            |         |                 |                    |         |     |
| 2021/22 2022/23   | 2023/24                  | 2024/25                         | 2025/26     | 2026/27            | 2027/2                 | 3 2028/29        | 2029/30            | 2030/31    | 2031/32 | 2032/33         | 2033/34            | 2034/35 | 11  |
|                   |                          |                                 |             |                    |                        |                  |                    |            |         |                 |                    |         |     |