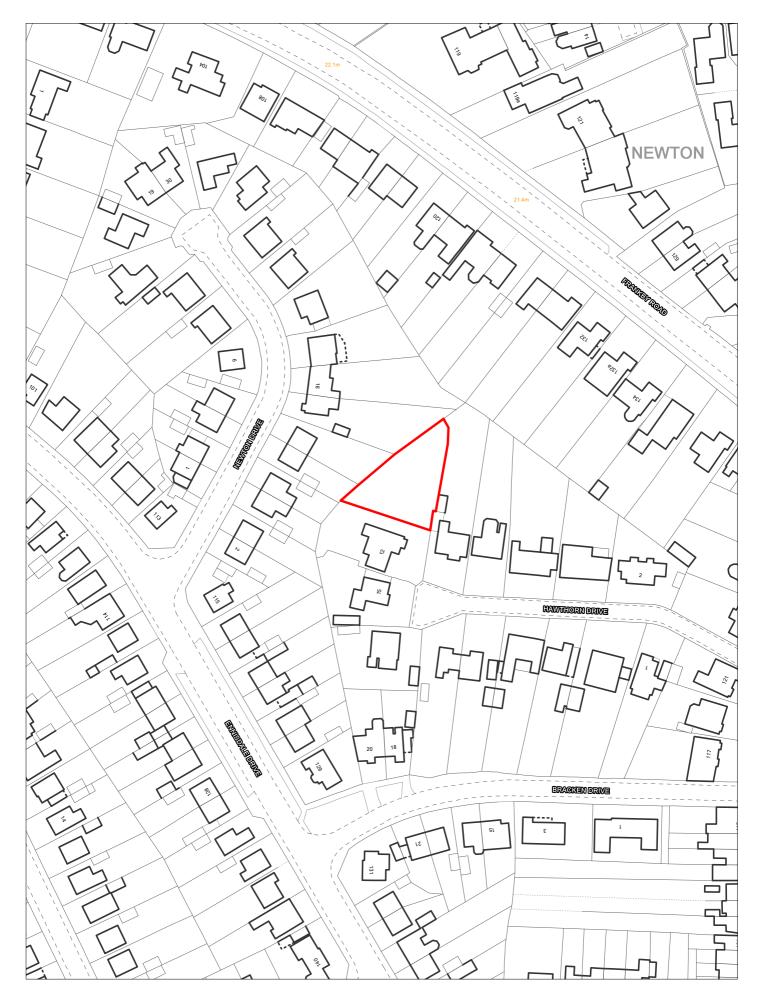

## SHLAA Ref: SHLAA0120 Land North of 99 Eleanor Road

| Site Reference 126 Responded ☐ WGC sit                                                                     | Local Plan                                                                                                                      | Included in ☐<br>Trajectory |
|------------------------------------------------------------------------------------------------------------|---------------------------------------------------------------------------------------------------------------------------------|-----------------------------|
| Site Address SHLAA 0126 Rear of Phoenix House, Up                                                          | Regeneration Area                                                                                                               | Settlement Area 3<br>Area   |
| Site capacity 1 Site Size (ha) 0.169  Density Zone Transit Area (50-75dph)                                 | Viability Zone 1                                                                                                                | Site Type LPP               |
| Current land Private woodland garden to rear of institution use large grounds                              |                                                                                                                                 | in large plots)             |
| Local Nature Area SSSI FZ3 % in FL  WeBs1 Site of Listed  Archaeological Building  Importance              | Nature Improvement                                                                                                              | PDL 🗆                       |
| Remove SHLAA Overall comments 2022                                                                         |                                                                                                                                 |                             |
| dwelling now lapsed                                                                                        | arden to rear of institution in large grounds. Site with previou<br>I (05/07419). Heavily vegetated with mature trees and TPO o | onsite. PRoW runs along     |
|                                                                                                            | downer or developer has come forward to support developm<br>ailability are uncertain.                                           | ent on this site, therefore |
| Deliverable No                                                                                             |                                                                                                                                 |                             |
| Developable Uncertain                                                                                      |                                                                                                                                 |                             |
| Delivery Years                                                                                             |                                                                                                                                 |                             |
| 1-5 years       Years         2021/22       2022/23       2023/24       2024/25       2025/26       2026/2 |                                                                                                                                 | 2032/33 2033/34 2034/35     |
|                                                                                                            |                                                                                                                                 |                             |

| Site Reference                       | 127 Re                 | esponded                       |                          | VGC site □                 | Loca<br>Alloc        | Plan<br>ation             | LP Refe     | rence       |             |            | Include<br>Traject | ed in  ory | BRF [ |
|--------------------------------------|------------------------|--------------------------------|--------------------------|----------------------------|----------------------|---------------------------|-------------|-------------|-------------|------------|--------------------|------------|-------|
| Site Address                         | SHLAA 0127             | 7 North of F                   | Phoenix Ho               | ouse, Upton                | Rege                 | neration<br>Area          |             |             |             |            | ettlement<br>rea   | Area 3     |       |
| Site capacity 2  Density Zone Tr     | Sit                    | te Size (ha)<br>50-75dph)      | 0.343                    |                            | Viability Zor        | Zone 1                    |             |             |             | Site Ty    | /pe L              | PP         |       |
|                                      | rivate woodla<br>ounds | ınd frontage                   | e to institut            | ion in large               | Surrounding land use |                           | itation cen | tre and lo  | w density   | residentia | al                 |            |       |
| Local Nature Area<br>WeBs1           |                        | FZ3 Site Archaeologio Importar | of $\square$             | % in FLZ 3 Listed Building | Cons                 | ervation Are<br>Nature Im | a           | Green Belt  |             |            | PDI                | _ 🗆        |       |
| Remove SHLAA<br>2022                 |                        | <u>O</u>                       | verall com               | <u>iments</u>              |                      |                           |             |             |             | 1          |                    |            |       |
|                                      | Suitable Yes           | in:                            | stitution in             | large ground               | ssion for two        | heavily ve                | getated sit | e. Identifi | ed as a pr  | iority hab | itat. No lar       | ndowner    |       |
| A                                    | <b>Vailable</b> Un     | ooi taii i                     | developer<br>e uncertair |                            | orward to sup        | port develo               | pment on    | this site,  | therefore a | achievabi  | lity and ava       | ailability |       |
| Del                                  | liverable No           |                                |                          |                            |                      |                           |             |             |             |            |                    |            |       |
| Deve                                 | e <i>lopable</i> Un    | certain                        |                          |                            |                      |                           |             |             |             |            |                    |            |       |
| Delivery Years                       |                        |                                |                          | Years 6-15                 |                      |                           |             |             |             |            |                    |            |       |
| 1 <u>-5 years</u><br>2021/22 2022/23 | 2023/24                | 2024/25                        | 2025/26                  |                            | 2027/2               | 3 2028/29                 | 2029/30     | 2030/31     | 2031/32     | 2032/3     | 3 2033/34          | 2034/35    | 1     |
|                                      |                        |                                |                          |                            |                      |                           |             |             |             |            |                    |            |       |