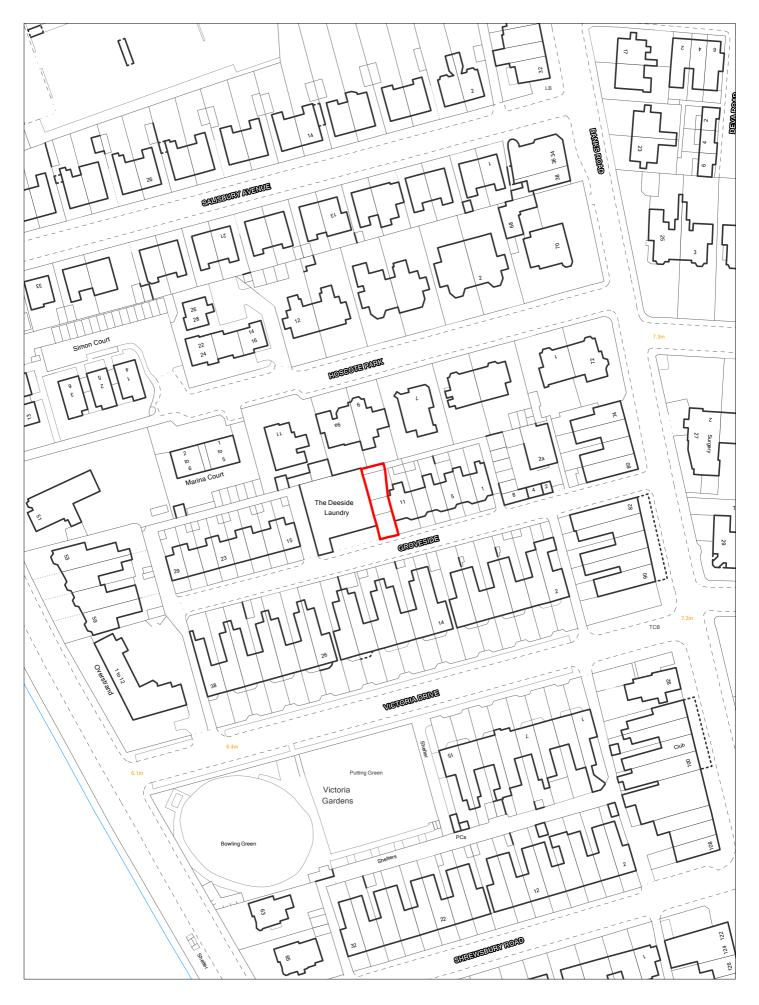

| Site Reference 152 Responded WGC sit                                                          | Local F<br>Allocat   |                                         | erence                                                                | Includ<br>Trajed   | ed in   tory |
|-----------------------------------------------------------------------------------------------|----------------------|-----------------------------------------|-----------------------------------------------------------------------|--------------------|--------------|
| Site Address SHLAA 0152 Adjacent 575 Price Street, Birkenhead                                 | Regene               | eration<br>Area                         |                                                                       | Settlement<br>Area | Area 3       |
| Site capacity 1 Site Size (ha) 0.017  Density Zone Transit Area (50-75dph)                    | Viability Zone       | Zone 1                                  |                                                                       | Site Type          | LPP          |
| Current land use as side garden use                                                           | Surrounding land use |                                         | residential to west a<br>ey residential to sou                        |                    |              |
| Local Nature Area SSSI FZ3 % in FI  WeBs1 Site of Listed  Archaeological Building  Importance | Oorisei              | rvation Area   Nature Improvement Areas |                                                                       | PE                 | DL 🗹         |
| Remove SHLAA Overall comments 2022                                                            |                      |                                         |                                                                       | _                  |              |
| (04/07716) however                                                                            | no relevant plannir  | ng history since. No                    | mission for single dv<br>landowner or devel<br>nd availability are un | oper has come for  |              |
| Deliverable No                                                                                |                      | ,                                       | ·                                                                     |                    |              |
| Developable Uncertain                                                                         |                      |                                         |                                                                       |                    |              |
| Delivery Years  -5 years  Years                                                               | 3-1 <u>5</u>         |                                         |                                                                       |                    |              |
| 2021/22 2022/23 2023/24 2024/25 2025/26 2026/2                                                | 7 2027/28            | 2028/29 2029/30                         | 2030/31 2031/32                                                       | 2032/33 2033/34    | 2034/35      |