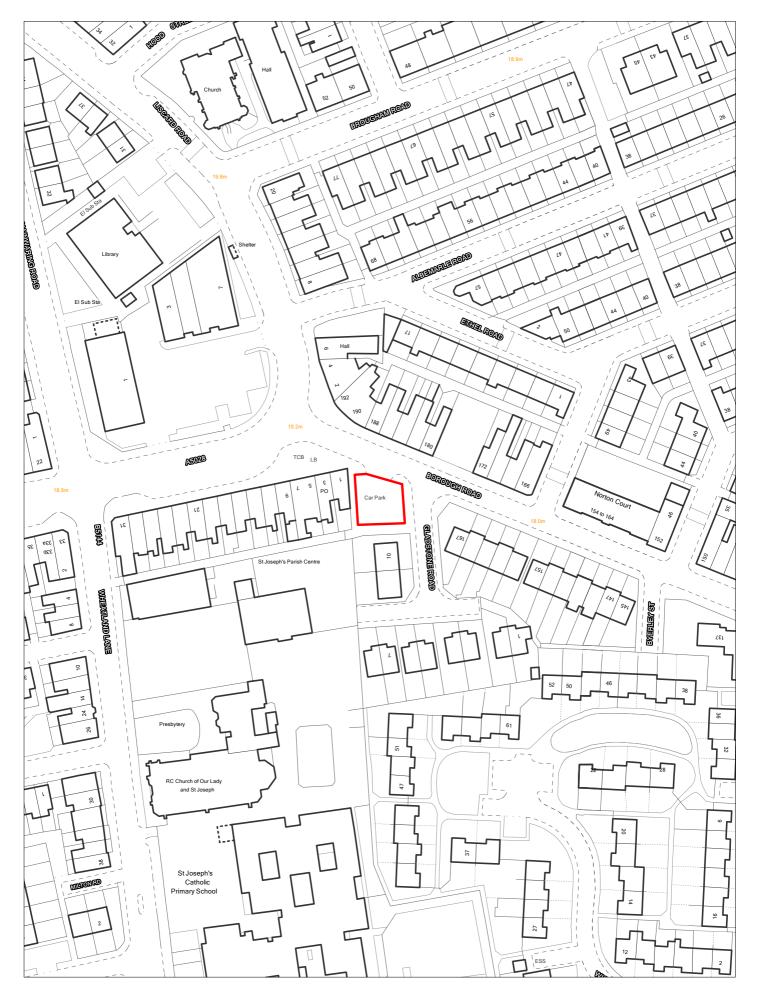

| Site Reference   |                            | Responded to                   |              | VGC site □         | Local Pl<br>Allocatio              |                | LP Refe           | rence      |                                |                 | Include<br>Traject | d in $\square$ | BRF [ |
|------------------|----------------------------|--------------------------------|--------------|--------------------|------------------------------------|----------------|-------------------|------------|--------------------------------|-----------------|--------------------|----------------|-------|
| Site Address     | SHLAA 0<br>Birkenhe        | 134 West of 1<br>ad            | l00 Brasse   | y Street,          | Regener                            | ration<br>Area |                   |            |                                | Se <sup>2</sup> | ttlement<br>ea     | Area 3         |       |
|                  | 2                          | Site Size (ha                  | 0.045        |                    |                                    | 7 4            |                   |            |                                | Site Typ        | <sub>oe</sub> L    | PP             |       |
| Density Zone     | I ransit Area              | a (50-75dph)                   |              |                    | Viability Zone                     | Zone 1         |                   |            |                                |                 |                    |                |       |
|                  | Hardstandiı<br>informal ca | ng with advert<br>r park       | hoarding u   | ised as            | Surrounding land use               |                |                   |            | I to east, would be depoted by |                 |                    |                |       |
| Local Nature Are | ea 🗆 S                     | SSI 🗆 FZ3                      | 3            | % in FLZ 3         | Conserv                            | ation Area     |                   | Green Belt |                                |                 |                    |                |       |
| WeBs             | s1 🗆                       | Site<br>Archaeologi<br>Importa | cal          | Listed<br>Building |                                    | Nature Imp     | rovement<br>Areas |            |                                |                 | PDI                | _ 🗸            |       |
| Remove SHLA      |                            | 0                              | verall com   | <u>iments</u>      |                                    |                |                   |            |                                |                 |                    |                | _     |
|                  | Suitable                   |                                |              |                    | s permission fo<br>er or developer | _              |                   |            |                                |                 |                    |                |       |
|                  | Available                  | Uncertain                      | chievability | and availabi       | lity are uncertai                  | n.             |                   |            |                                |                 |                    |                |       |
| D                | eliverable                 | Uncertain                      |              |                    |                                    |                |                   |            |                                |                 |                    |                |       |
| De               | velopable                  | Uncertain                      |              |                    |                                    |                |                   |            |                                |                 |                    |                |       |
| Delivery Years   |                            |                                |              |                    |                                    |                |                   |            |                                |                 |                    |                |       |
| 1-5 years        |                            |                                |              | <u>Years 6-15</u>  |                                    |                |                   |            |                                |                 |                    |                |       |
| 2021/22 2022/2   | 23 2023                    | 3/24 2024/25                   | 2025/26      | 2026/27            | 2027/28                            | 2028/29        | 2029/30           | 2030/31    | 2031/32                        | 2032/33         | 2033/34            | 2034/35        |       |
|                  |                            |                                |              |                    |                                    |                |                   |            |                                |                 |                    |                |       |