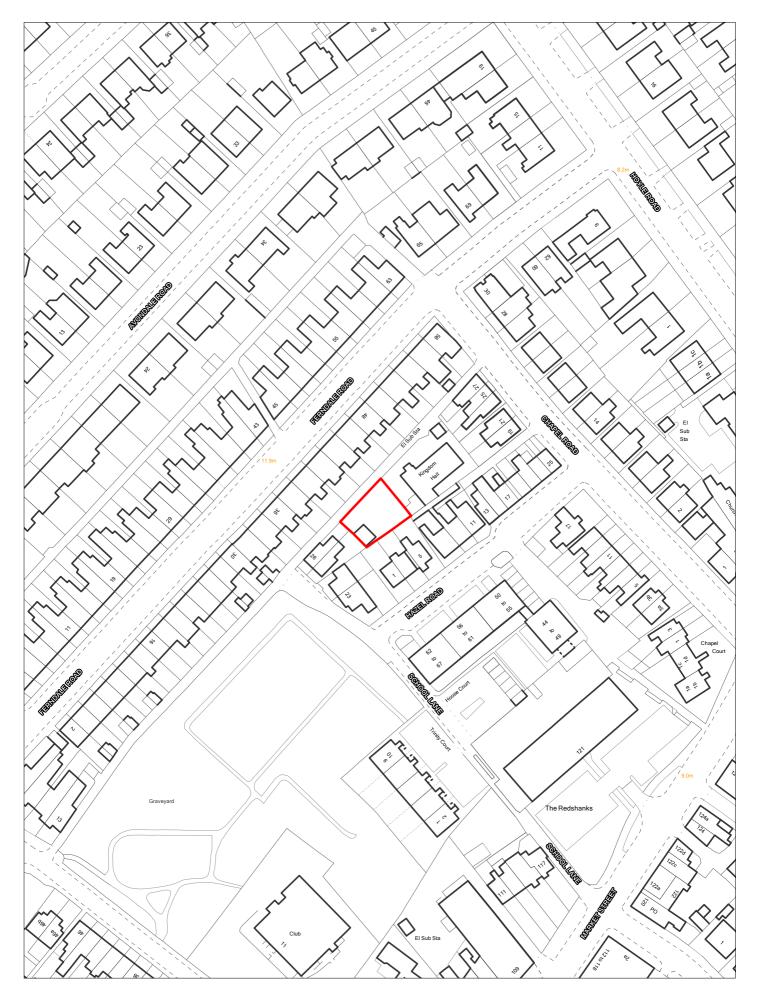

| Site Reference 120 Responded WGC site Local Plan LP Reference Allocation                                                                                                       | Included<br>Trajecto |         |
|--------------------------------------------------------------------------------------------------------------------------------------------------------------------------------|----------------------|---------|
| Site Address SHLAA 0120 Copper Beech, 99 Eleanor Road, Bidston Regeneration Area                                                                                               | Settlement<br>Area   | Area 3  |
| Site capacity 8 Site Size (ha) 0.250  Density Zone Suburban Area (min 40dph) Viability Zone Zone 1                                                                             | e Type LF            | РР      |
| Current land use vacant large residential garden Surrounding land use Fast                                                                                                     | ood to the           |         |
| Local Nature Area SSSI FZ3 % in FLZ 3 Conservation Area Green Belt WeBs1 Site of Listed Nature Improvement Archaeological Building Areas Importance                            | PDL                  |         |
| Remove SHLAA Overall comments 2022                                                                                                                                             |                      |         |
| Suitable Yes lapsed planning permission APP/15/00515, APP/17/01006 for 8 dwellings. No Land developer has come forward to support development therefore availability and achie |                      |         |
| Available Uncertain uncertain.                                                                                                                                                 |                      |         |
| Deliverable Uncertain                                                                                                                                                          |                      |         |
| Developable Uncertain                                                                                                                                                          |                      |         |
|                                                                                                                                                                                |                      |         |
| Delivery Years                                                                                                                                                                 |                      |         |
| 1-5 years 6-15                                                                                                                                                                 | 32/33 2033/34        | 2024/25 |