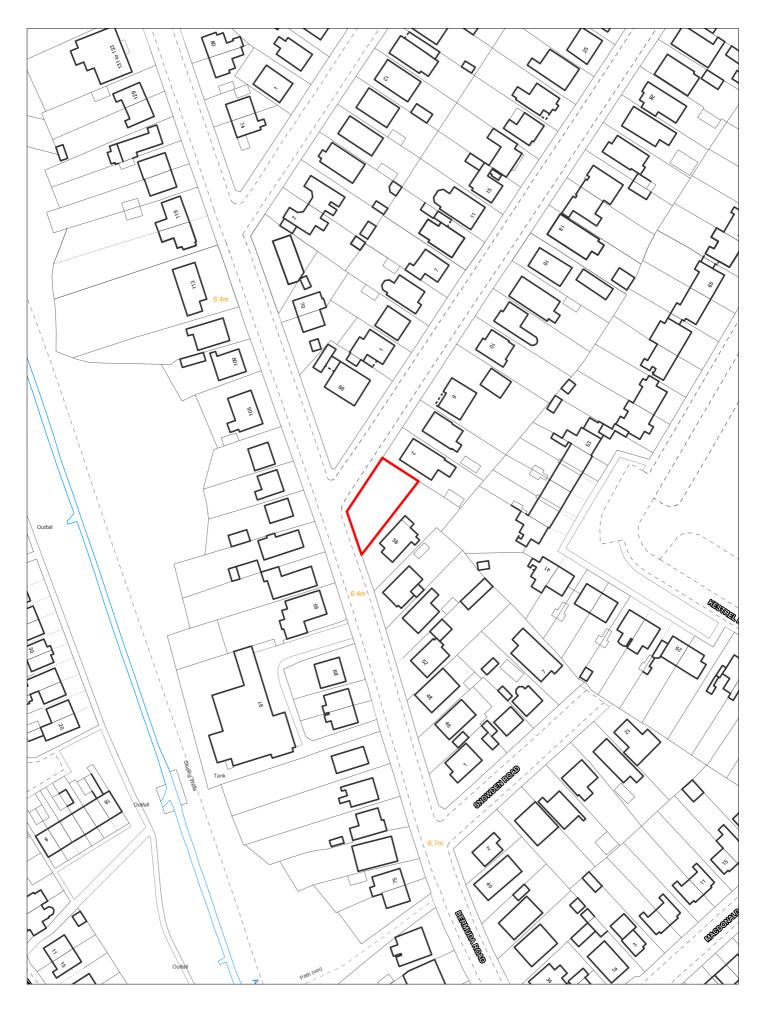

## SHLAA Ref: 0019 Land adjacent to 38 Mount Pleasant Road, New Brighton

| Site Reference 3  | 2 Res                    | ponded                          |             | VGC site □         | Loca<br>Alloc          | Plan   ation     | LP Refe            | rence      |         |                 | Include<br>Traject | d in _  | BRF |
|-------------------|--------------------------|---------------------------------|-------------|--------------------|------------------------|------------------|--------------------|------------|---------|-----------------|--------------------|---------|-----|
|                   | SHLAA 0032 .<br>Brighton | Adjacent                        | 60 Albion S | Street, New        | Rege                   | neration<br>Area | 10 - New E         | Brighton   |         | Se <sup>s</sup> | ttlement<br>ea     | Area 1  |     |
| Site capacity 1   | Site                     | Size (ha)                       | 0.042       |                    | 1                      | Zone 1           |                    |            |         | Site Typ        | <sub>oe</sub> L    | PP      |     |
| Density Zone Tran | isit Area (50            | <i>7-7</i> 5upn)                |             |                    | Viability Zon          | e Zone i         |                    |            |         |                 |                    |         |     |
| Current land use  | sidential gard           | len                             |             |                    | Surroundir<br>land use | ng Resider       | ntial              |            |         |                 |                    |         |     |
| Local Nature Area | SSSI                     | □ FZ3                           |             | % in FLZ 3         | Cons                   | ervation Are     | a 🗆 (              | Green Belt |         |                 |                    |         |     |
| WeBs1             | Ar                       | Site<br>rchaeologio<br>Importar | cal         | Listed<br>Building |                        | Nature Im        | provement<br>Areas |            |         |                 | PDI                | _ 🗸     |     |
| Remove SHLAA 2022 |                          | O                               | verall com  | ments              |                        |                  |                    |            |         |                 |                    |         |     |
| S                 | <i>uitable</i> Yes       |                                 |             |                    | which is in u          |                  |                    |            |         |                 |                    |         |     |
| Av                | <i>railable</i> Unce     | ertain                          | certain.    |                    |                        | ·                |                    | ·          |         | Ţ               |                    | •       |     |
| Deliv             | verable Unce             | ertain                          |             |                    |                        |                  |                    |            |         |                 |                    |         |     |
| Devel             | opable Unce              | ertain                          |             |                    |                        |                  |                    |            |         |                 |                    |         |     |
| Delivery Years    |                          |                                 |             |                    |                        |                  |                    |            |         |                 |                    | ,       |     |
| I-5 years         |                          |                                 |             | <u>Years 6-15</u>  |                        |                  |                    |            |         |                 |                    |         |     |
| 2021/22 2022/23   | 2023/24                  | 2024/25                         | 2025/26     | 2026/27            | 2027/2                 | 3 2028/29        | 2029/30            | 2030/31    | 2031/32 | 2032/33         | 2033/34            | 2034/35 | 11  |
|                   |                          |                                 |             |                    |                        |                  |                    |            |         |                 |                    |         |     |