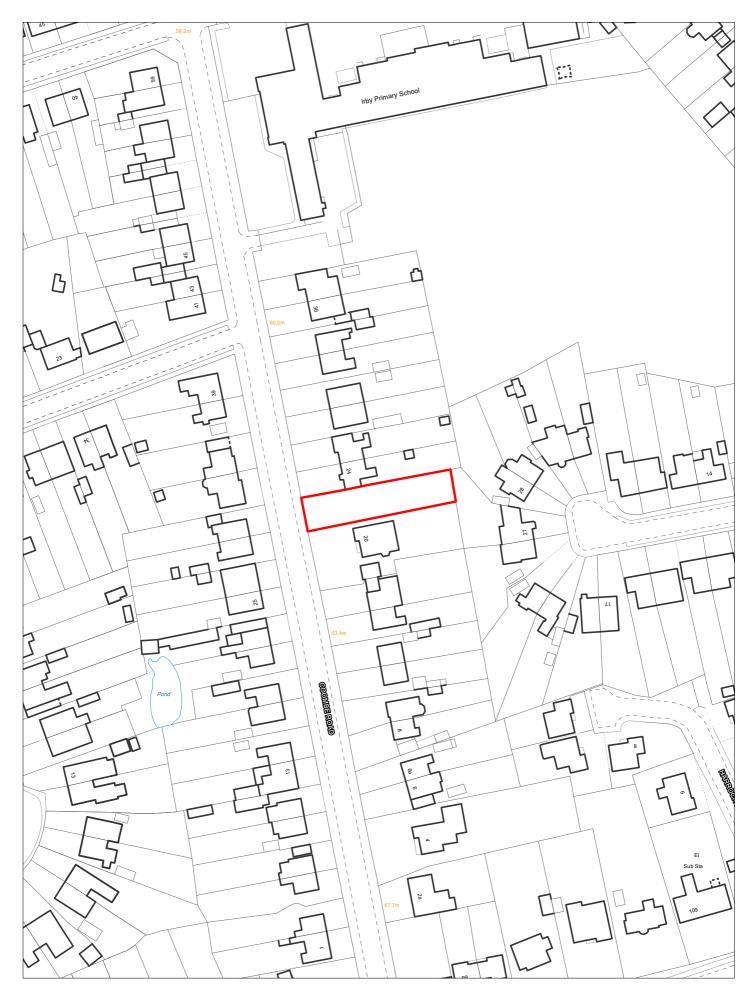

|                      | Reference 13                 | 1 Res               | sponded                         |              | VGC site □                   | Local F<br>Allocati  |                 | LP Refe | rence                  |                              | Include<br>Trajec                     | ed in   tory |
|----------------------|------------------------------|---------------------|---------------------------------|--------------|------------------------------|----------------------|-----------------|---------|------------------------|------------------------------|---------------------------------------|--------------|
| Site A               | <b>Address</b> SH            | HLAA 0131           | 123 Reed                        | s Lane, Mo   | oreton                       | Regene               | eration<br>Area |         |                        |                              | Settlement<br>Area                    | Area 5       |
|                      | apacity 9                    |                     | e Size (ha)                     | 0.142        |                              |                      | 70000           |         |                        |                              | Site Type                             | .PP          |
| Densi                | ity Zone Outsi               | ide of Dens         | ally Zone                       |              | \                            | /iability Zone       | Zone 2          |         |                        |                              |                                       |              |
| Curr                 | rent land 2-sto<br>use grour | orey residen<br>nds | ıtial prope                     | rty in large | tree lined                   | Surrounding land use |                 |         |                        | side public o<br>t Agency ac | ppen space to<br>cess co              |              |
| Local                | l Nature Area                | SSSI                | □ FZ3                           | У            | % in FLZ 3 8                 | .6045 Conser         | vation Area     |         | Green Belt             |                              |                                       |              |
|                      | WeBs1                        | A                   | Site<br>rchaeologio<br>Importan | cal          | Listed<br>Building           |                      | Nature Imp      |         | River Birk<br>Corridor | et                           | PD                                    | <b>∠</b>     |
| Remo                 | ove SHLAA 2022               |                     | <u>O1</u>                       | verall com   | <u>ıments</u>                |                      |                 |         |                        |                              |                                       |              |
|                      | Su                           | yes yes             |                                 |              |                              |                      |                 |         |                        |                              | acement with 9 fl<br>is uncertain. No |              |
|                      | Ava                          | <i>ilable</i> Unc   | ertain or                       | landowne     |                              |                      | •               |         |                        | •                            | nerefore, achieva                     |              |
|                      |                              |                     | av                              |              |                              |                      |                 |         |                        |                              |                                       | II.          |
|                      | Delive                       | erable No           |                                 | ·            |                              |                      |                 |         |                        |                              |                                       |              |
|                      |                              | erable No           |                                 | ·            |                              |                      |                 |         |                        |                              |                                       |              |
| )eliver\             |                              |                     |                                 |              |                              |                      |                 |         |                        |                              |                                       |              |
| Delivery<br>-5 years | Develo<br>y Years            |                     |                                 |              | <u>Years 6-15</u><br>2026/27 |                      |                 |         |                        |                              | 2032/33 2033/34                       |              |