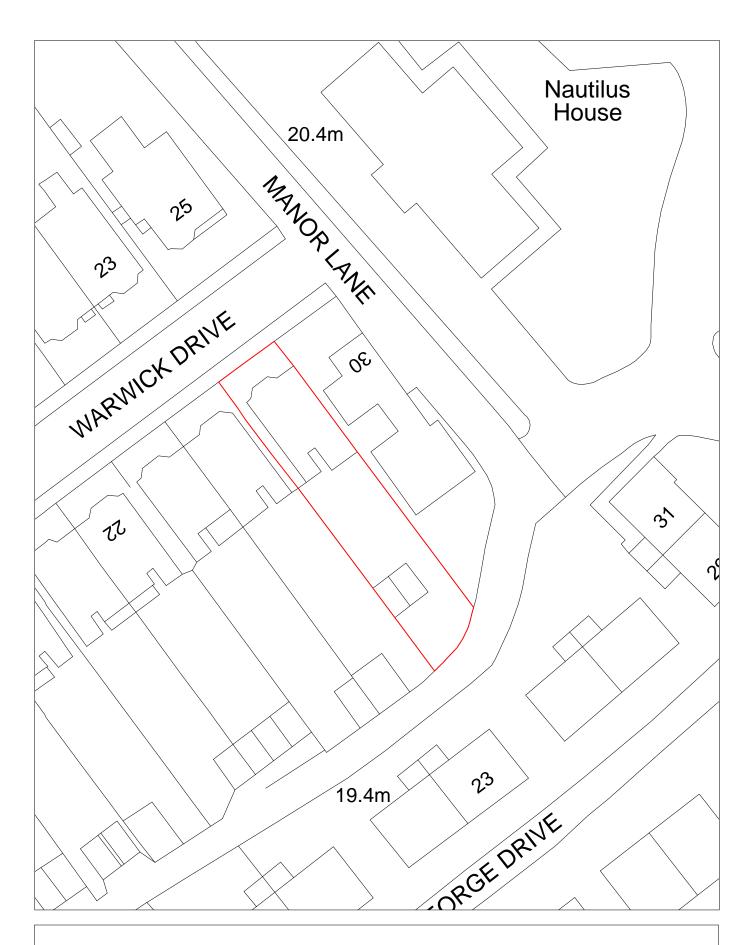

Developable Uncertain                                               |                      |                         |                    |                  |                      |         |     |
| Delivery Years                                                      |                      |                         |                    |                  |                      | ,       |     |
| 1-5 years  Years 6-19                                               | <u>5</u>             |                         |                    |                  |                      |         |     |
| 2021/22     2022/23     2023/24     2024/25     2025/26     2026/27 | 2027/28              | 2028/29 2029            | 2030/31 20         | 031/32 2032/33 2 | 2033/34              | 2034/35 |     |



SHLAA Ref: 5229 28 Warwick Drive, CH45 7PJ



| Site Reference 5230 Responded □ WGC to                        |                  | Local Plan        | LP Reference      |                                               | Include<br>Traject | d in 🔲<br>ory |
|---------------------------------------------------------------|------------------|-------------------|-------------------|-----------------------------------------------|--------------------|---------------|
| Site Address SHLAA 5230 4 Albion Street, Wallase              | r, CH45 9LF      | Regeneration Area | 0 - New Brighton  |                                               | Settlement<br>Area | Area 1        |
| Site capacity 4 Site Size (ha) 0.030                          |                  |                   |