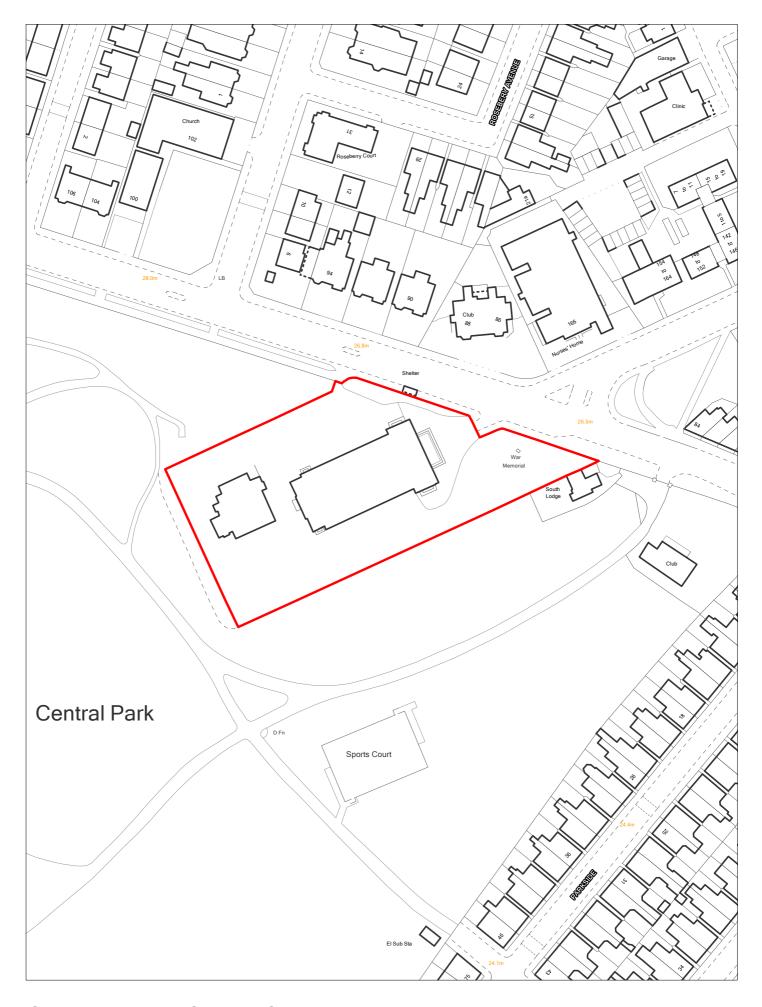

|                     |           |
| Delivery Years                                                                              |                                              |                                        |                                   |                     |           |
| 1 <u>-5 years</u>                                                                           |                                              | 2028/29 2029/30                        | 2030/31 2031/32                   | 2032/33 2033/34     | 2034/35   |
|                                                                                             | 2021720                                      | 2020120                                | 2000/01 2001/02                   |                     | 2304/00   |







| Site Reference 1129 Responded WGC site Local Plan LP Reference Allocation                                                                                                  | Included in ☐ BF<br>Trajectory