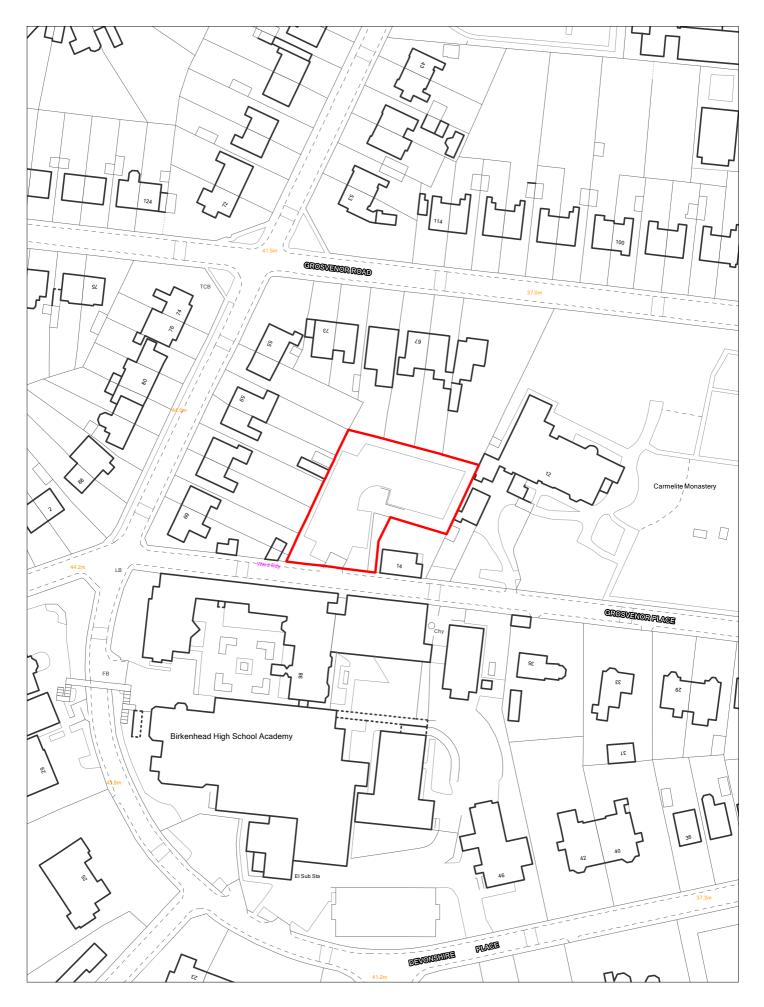

| Site Reference   |                            | Responded to                   |              | VGC site □         | Local Pl<br>Allocatio              |                | LP Refe           | rence      |                                |                 | Include<br>Traject | d in $\square$ | BRF [ |
|------------------|----------------------------|--------------------------------|--------------|--------------------|------------------------------------|----------------|-------------------|------------|--------------------------------|-----------------|--------------------|----------------|-------|
| Site Address     | SHLAA 0<br>Birkenhe        | 134 West of 1<br>ad            | l00 Brasse   | y Street,          | Regener                            | ration<br>Area |                   |            |                                | Se <sup>2</sup> | ttlement<br>ea     | Area 3         |       |
|                  | 2                          | Site Size (ha                  | 0.045        |                    |                                    | 7 4            |                   |            |                                | Site Typ        | <sub>oe</sub> L    | PP             |       |
| Density Zone     | I ransit Area              | a (50-75dph)                   |              |                    | Viability Zone                     | Zone 1         |                   |            |                                |                 |                    |                |       |
|                  | Hardstandiı<br>informal ca | ng with advert<br>r park       | hoarding u   | ised as            | Surrounding land use               |                |                   |            | I to east, would be depoted by |                 |                    |                |       |
| Local Nature Are | ea 🗆 S                     | SSI 🗆 FZ3                      | 3            | % in FLZ 3         | Conserv                            | ation Area     |                   | Green Belt |                                |                 |                    |                |       |
| WeBs             | s1 🗆                       | Site<br>Archaeologi<br>Importa | cal          | Listed<br>Building |                                    | Nature Imp     | rovement<br>Areas |            |                                |                 | PDI                | _ 🗸            |       |
| Remove SHLA      |                            | 0                              | verall com   | <u>iments</u>      |                                    |                |                   |            |                                |                 |                    |                | _     |
|                  | Suitable                   |                                |              |                    | s permission fo<br>er or developer | _              |                   |            |                                |                 |                    |                |       |
|                  | Available                  | Uncertain                      | chievability | and availabi       | lity are uncertai                  | n.             |                   |            |                                |                 |                    |                |       |
| D                | eliverable                 | Uncertain                      |              |                    |                                    |                |                   |            |                                |                 |                    |                |       |
| De               | velopable                  | Uncertain                      |              |                    |                                    |                |                   |            |                                |                 |                    |                |       |
| Delivery Years   |                            |                                |              |                    |                                    |                |                   |            |                                |                 |                    |                |       |
| 1-5 years        |                            |                                |              | <u>Years 6-15</u>  |                                    |                |                   |            |                                |                 |                    |                |       |
| 2021/22 2022/2   | 23 2023                    | 3/24 2024/25                   | 2025/26      | 2026/27            | 2027/28                            | 2028/29        | 2029/30           | 2030/31    | 2031/32                        | 2032/33         | 2033/34            | 2034/35        |       |
|                  |                            |                                |              |                    |                                    |                |                   |            |                                |                 |                    |                |       |