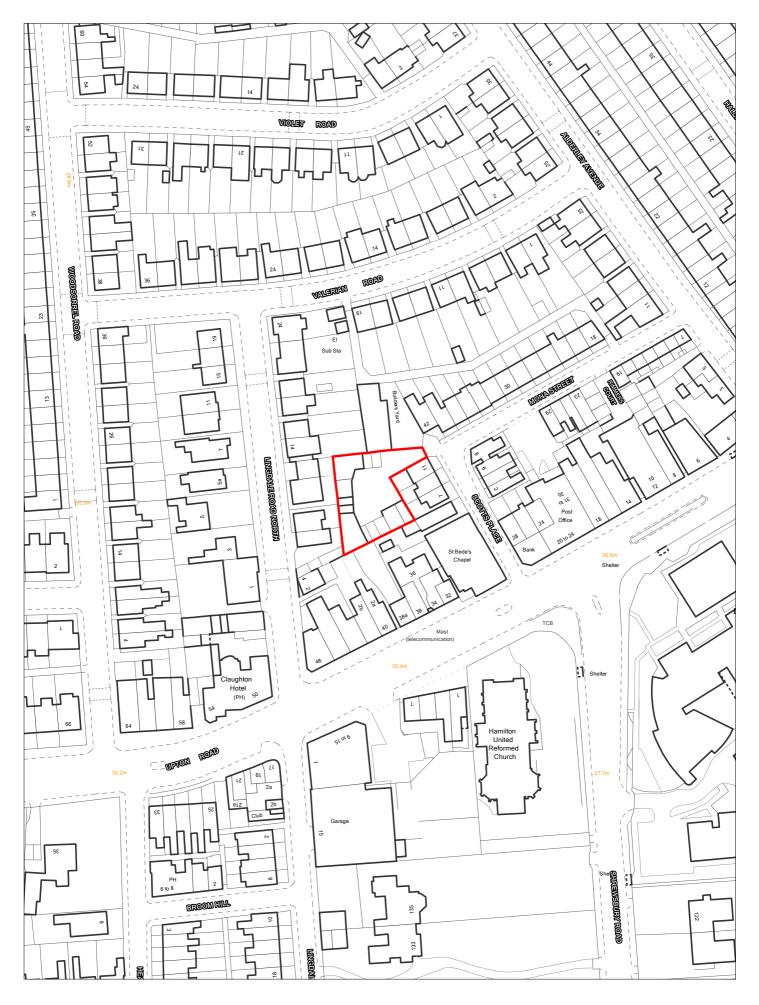

|                      | Reference 13                 | 1 Res               | sponded                         |              | VGC site □                   | Local F<br>Allocati  |                 | LP Refe | rence                  |                              | Include<br>Trajec                     | ed in   tory |
|----------------------|------------------------------|---------------------|---------------------------------|--------------|------------------------------|----------------------|-----------------|---------|------------------------|------------------------------|---------------------------------------|--------------|
| Site A               | <b>Address</b> SH            | HLAA 0131           | 123 Reed                        | s Lane, Mo   | oreton                       | Regene               | eration<br>Area |         |                        |                              | Settlement<br>Area                    | Area 5       |
|                      | apacity 9                    |                     | e Size (ha)                     | 0.142        |                              |                      | 70000           |         |                        |                              | Site Type                             | .PP          |
| Densi                | ity Zone Outsi               | ide of Dens         | ally Zone                       |              | \                            | /iability Zone       | Zone 2          |         |                        |                              |                                       |              |
| Curr                 | rent land 2-sto<br>use grour | orey residen<br>nds | ıtial prope                     | rty in large | tree lined                   | Surrounding land use |                 |         |                        | side public o<br>t Agency ac | ppen space to<br>cess co              |              |
| Local                | l Nature Area                | SSSI                | □ FZ3                           | У            | % in FLZ 3 8                 | .6045 Conser         | vation Area     |         | Green Belt             |                              |                                       |              |
|                      | WeBs1                        | A                   | Site<br>rchaeologio<br>Importan | cal          | Listed<br>Building           |                      | Nature Imp      |         | River Birk<br>Corridor | et                           | PD                                    | <b>∠</b>     |
| Remo                 | ove SHLAA 2022               |                     | <u>O1</u>                       | verall com   | <u>ıments</u>                |                      |                 |         |                        |                              |                                       |              |
|                      | Su                           | yes yes             |                                 |              |                              |                      |                 |         |                        |                              | acement with 9 fl<br>is uncertain. No |              |
|                      | Ava                          | <i>ilable</i> Unc   | ertain or                       | landowne     |                              |                      | •               |         |                        | •                            | nerefore, achieva                     |              |
|                      |                              |                     | av                              |              |                              |                      |                 |         |                        |                              |                                       | II.          |
|                      | Delive                       | erable No           |                                 | ·            |                              |                      |                 |         |                        |                              |                                       |              |
|                      |                              | erable No           |                                 | ·            |                              |                      |                 |         |                        |                              |                                       |              |
| )eliver\             |                              |                     |                                 |              |                              |                      |                 |         |                        |                              |                                       |              |
| Delivery<br>-5 years | Develo<br>y Years            |                     |                                 |              | <u>Years 6-15</u><br>2026/27 |                      |                 |         |                        |                              | 2032/33 2033/34                       |              |