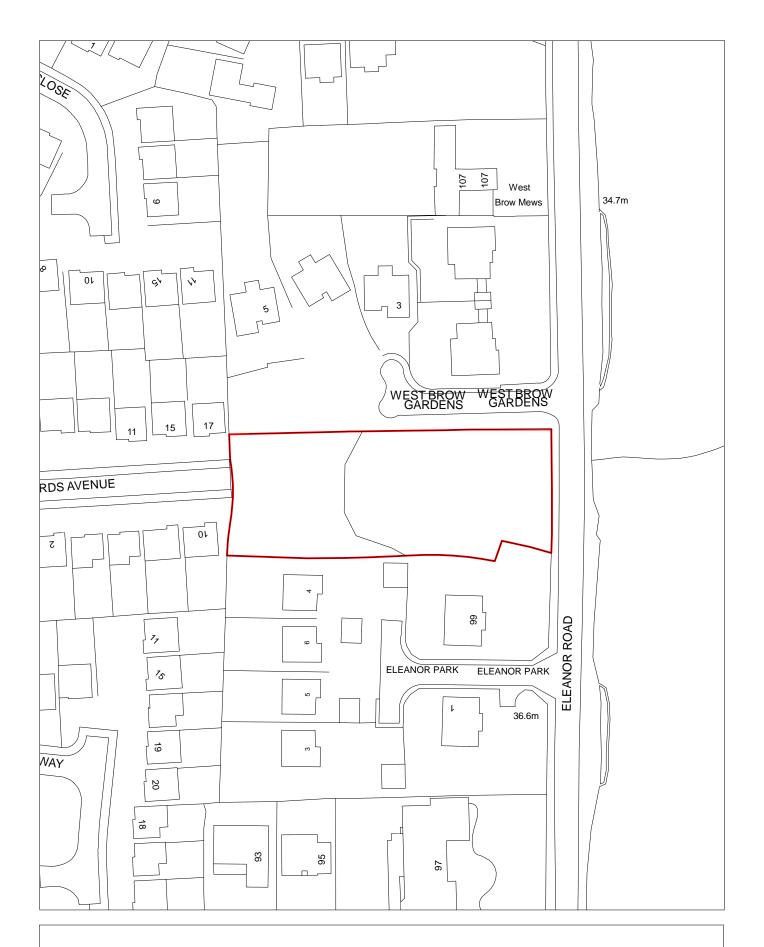

| Site Reference 120 Responded WGC site Local Plan LP Reference Allocation                                                                                                       | Included<br>Trajecto |         |
|--------------------------------------------------------------------------------------------------------------------------------------------------------------------------------|----------------------|---------|
| Site Address SHLAA 0120 Copper Beech, 99 Eleanor Road, Bidston Regeneration Area                                                                                               | Settlement<br>Area   | Area 3  |
| Site capacity 8 Site Size (ha) 0.250  Density Zone Suburban Area (min 40dph) Viability Zone Zone 1                                                                             | e Type LF            | РР      |
| Current land use vacant large residential garden Surrounding land use Fast                                                                                                     | ood to the           |         |
| Local Nature Area SSSI FZ3 % in FLZ 3 Conservation Area Green Belt WeBs1 Site of Listed Nature Improvement Archaeological Building Areas Importance                            | PDL                  |         |
| Remove SHLAA Overall comments 2022                                                                                                                                             |                      |         |
| Suitable Yes lapsed planning permission APP/15/00515, APP/17/01006 for 8 dwellings. No Land developer has come forward to support development therefore availability and achie |                      |         |
| Available Uncertain uncertain.                                                                                                                                                 |                      |         |
| Deliverable Uncertain                                                                                                                                                          |                      |         |
| Developable Uncertain                                                                                                                                                          |                      |         |
|                                                                                                                                                                                |                      |         |
| Delivery Years                                                                                                                                                                 |                      |         |
| 1-5 years 6-15                                                                                                                                                                 | 32/33 2033/34        | 2024/25 |