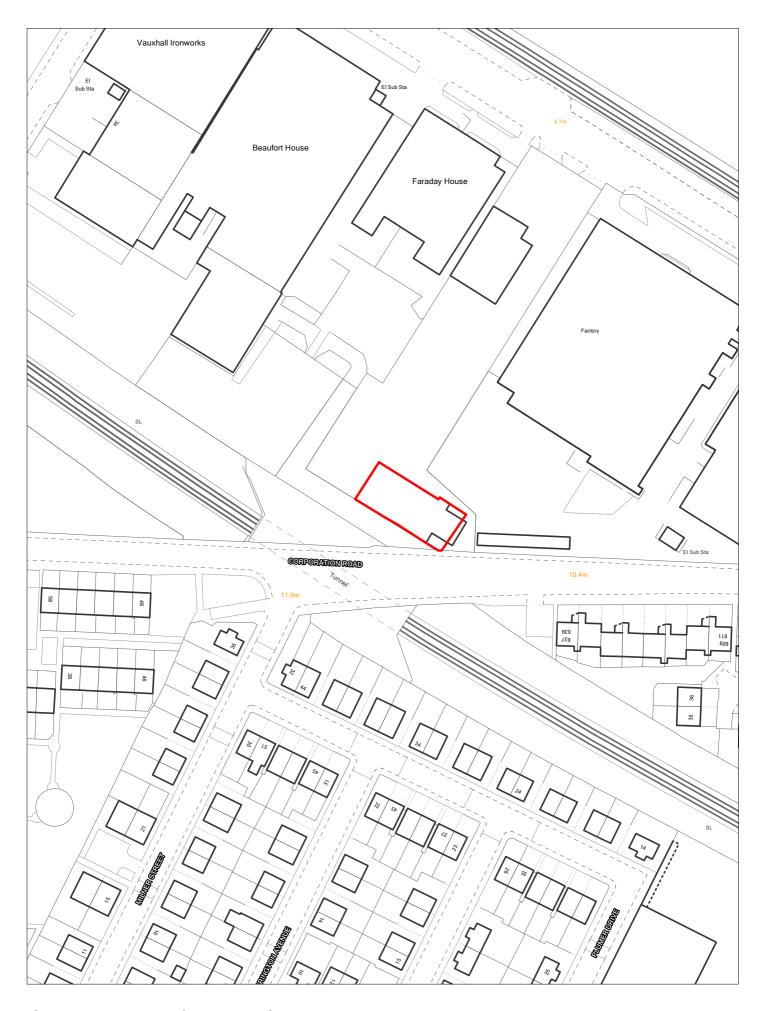

| Site Reference   |                            | Responded to                   |              | VGC site □         | Local Pl<br>Allocatio              |                | LP Refe           | rence      |                                |                 | Include<br>Traject | d in $\square$ | BRF [ |
|------------------|----------------------------|--------------------------------|--------------|--------------------|------------------------------------|----------------|-------------------|------------|--------------------------------|-----------------|--------------------|----------------|-------|
| Site Address     | SHLAA 0<br>Birkenhe        | 134 West of 1<br>ad            | l00 Brasse   | y Street,          | Regener                            | ration<br>Area |                   |            |                                | Se <sup>2</sup> | ttlement<br>ea     | Area 3         |       |
|                  | 2                          | Site Size (ha                  | 0.045        |                    |                                    | 7 4            |                   |            |                                | Site Typ        | <sub>oe</sub> L    | PP             |       |
| Density Zone     | I ransit Area              | a (50-75dph)                   |              |                    | Viability Zone                     | Zone 1         |                   |            |                                |                 |                    |                |       |
|                  | Hardstandiı<br>informal ca | ng with advert<br>r park       | hoarding u   | ised as            | Surrounding land use               |                |                   |            | I to east, would be depoted by |                 |                    |                |       |
| Local Nature Are | ea 🗆 S                     | SSI 🗆 FZ3                      | 3            | % in FLZ 3         | Conserv                            | ation Area     |                   | Green Belt |                                |                 |                    |                |       |
| WeBs             | s1 🗆                       | Site<br>Archaeologi<br>Importa | cal          | Listed<br>Building |                                    | Nature Imp     | rovement<br>Areas |            |                                |                 | PDI                | _ 🗸            |       |
| Remove SHLA      |                            | 0                              | verall com   | <u>iments</u>      |                                    |                |                   |            |                                |                 |                    |                | _     |
|                  | Suitable                   |                                |              |                    | s permission fo<br>er or developer | _              |                   |            |                                |                 |                    |                |       |
|                  | Available                  | Uncertain                      | chievability | and availabi       | lity are uncertai                  | n.             |                   |            |                                |                 |                    |                |       |
| D                | eliverable                 | Uncertain                      |              |                    |                                    |                |                   |            |                                |                 |                    |                |       |
| De               | velopable                  | Uncertain                      |              |                    |                                    |                |                   |            |                                |                 |                    |                |       |
| Delivery Years   |                            |                                |              |                    |                                    |                |                   |            |                                |                 |                    |                |       |
| 1-5 years        |                            |                                |              | <u>Years 6-15</u>  |                                    |                |                   |            |                                |                 |                    |                |       |
| 2021/22 2022/2   | 23 2023                    | 3/24 2024/25                   | 2025/26      | 2026/27            | 2027/28                            | 2028/29        | 2029/30           | 2030/31    | 2031/32                        | 2032/33         | 2033/34            | 2034/35        |       |
|                  |                            |                                |              |                    |                                    |                |                   |            |                                |                 |                    |                |       |