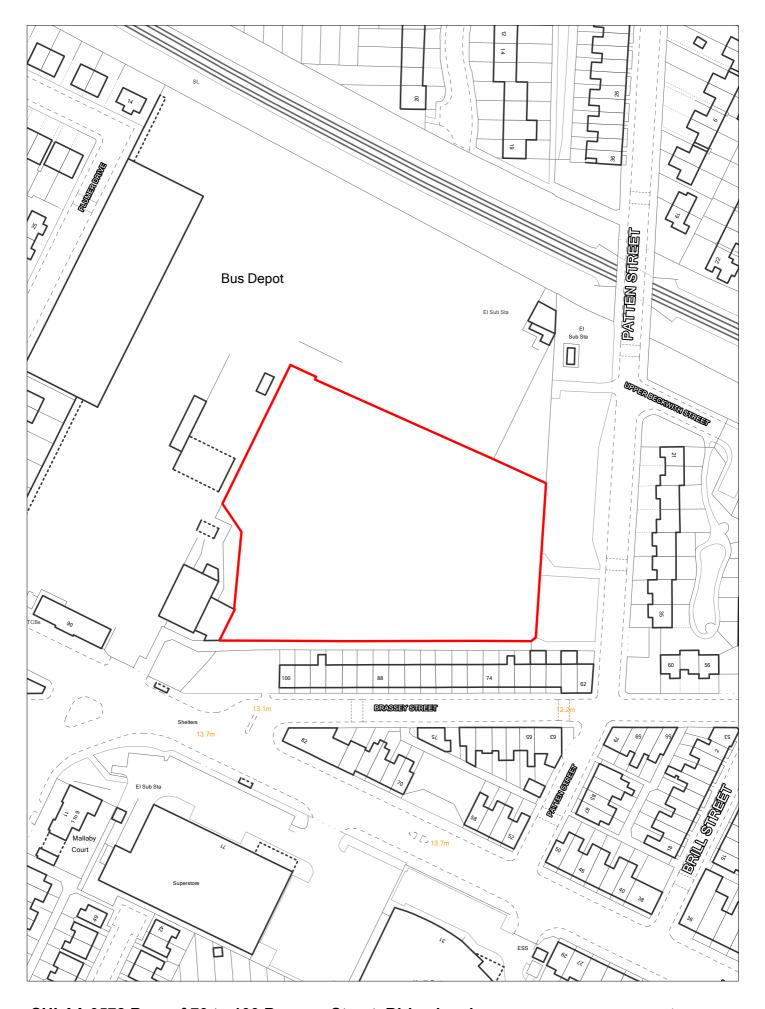

| Site Reference   |                            | Responded to                   |              | VGC site □         | Local Pl<br>Allocatio              |                | LP Refe           | rence      |                                |                 | Include<br>Traject | d in $\square$ | BRF [ |
|------------------|----------------------------|--------------------------------|--------------|--------------------|------------------------------------|----------------|-------------------|------------|--------------------------------|-----------------|--------------------|----------------|-------|
| Site Address     | SHLAA 0<br>Birkenhe        | 134 West of 1<br>ad            | l00 Brasse   | y Street,          | Regener                            | ration<br>Area |                   |            |                                | Se <sup>2</sup> | ttlement<br>ea     | Area 3         |       |
|                  | 2                          | Site Size (ha                  | 0.045        |                    |                                    | 7 4            |                   |            |                                | Site Typ        | <sub>oe</sub> L    | PP             |       |
| Density Zone     | I ransit Area              | a (50-75dph)                   |              |                    | Viability Zone                     | Zone 1         |                   |            |                                |                 |                    |                |       |
|                  | Hardstandiı<br>informal ca | ng with advert<br>r park       | hoarding u   | ised as            | Surrounding land use               |                |                   |            | I to east, would be depoted by |                 |                    |                |       |
| Local Nature Are | ea 🗆 S                     | SSI 🗆 FZ3                      | 3            | % in FLZ 3         | Conserv                            | ation Area     |                   | Green Belt |                                |                 |                    |                |       |
| WeBs             | s1 🗆                       | Site<br>Archaeologi<br>Importa | cal          | Listed<br>Building |                                    | Nature Imp     | rovement<br>Areas |            |                                |                 | PDI                | _ 🗸            |       |
| Remove SHLA      |                            | 0                              | verall com   | <u>iments</u>      |                                    |                |                   |            |                                |                 |                    |                | _     |
|                  | Suitable                   |                                |              |                    | s permission fo<br>er or developer | _              |                   |            |                                |                 |                    |                |       |
|                  | Available                  | Uncertain                      | chievability | and availabi       | lity are uncertai                  | n.             |                   |            |                                |                 |                    |                |       |
| D                | eliverable                 | Uncertain                      |              |                    |                                    |                |                   |            |                                |                 |                    |                |       |
| De               | velopable                  | Uncertain                      |              |                    |                                    |                |                   |            |                                |                 |                    |                |       |
| Delivery Years   |                            |                                |              |                    |                                    |                |                   |            |                                |                 |                    |                |       |
| 1-5 years        |                            |                                |              | <u>Years 6-15</u>  |                                    |                |                   |            |                                |                 |                    |                |       |
| 2021/22 2022/2   | 23 2023                    | 3/24 2024/25                   | 2025/26      | 2026/27            | 2027/28                            | 2028/29        | 2029/30           | 2030/31    | 2031/32                        | 2032/33         | 2033/34            | 2034/35        |       |
|                  |                            |                                |              |                    |                                    |                |                   |            |                                |                 |                    |                |       |