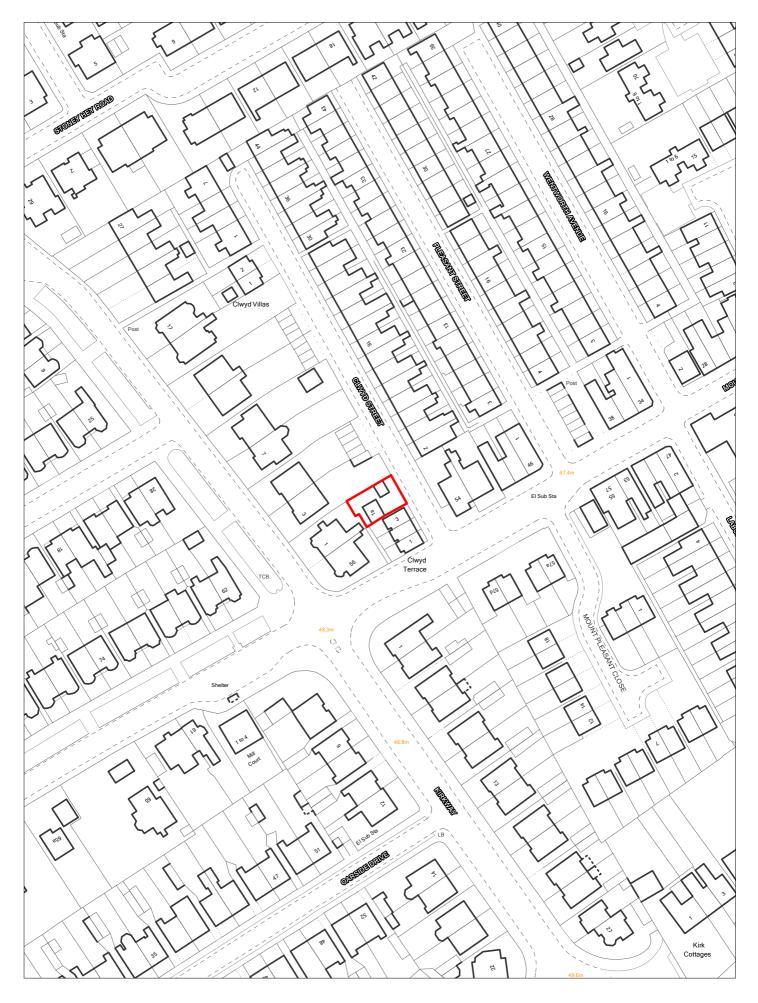

|                      | Reference 13                 | 1 Res               | sponded                         |              | VGC site □                   | Local F<br>Allocati  |                 | LP Refe | rence                  |                              | Include<br>Trajec                     | ed in   tory |
|----------------------|------------------------------|---------------------|---------------------------------|--------------|------------------------------|----------------------|-----------------|---------|------------------------|------------------------------|---------------------------------------|--------------|
| Site A               | <b>Address</b> SH            | HLAA 0131           | 123 Reed                        | s Lane, Mo   | oreton                       | Regene               | eration<br>Area |         |                        |                              | Settlement<br>Area                    | Area 5       |
|                      | apacity 9                    |                     | e Size (ha)                     | 0.142        |                              |                      | 70000           |         |                        |                              | Site Type                             | .PP          |
| Densi                | ity Zone Outsi               | ide of Dens         | ally Zone                       |              | \                            | /iability Zone       | Zone 2          |         |                        |                              |                                       |              |
| Curr                 | rent land 2-sto<br>use grour | orey residen<br>nds | ıtial prope                     | rty in large | tree lined                   | Surrounding land use |                 |         |                        | side public o<br>t Agency ac | ppen space to<br>cess co              |              |
| Local                | l Nature Area                | SSSI                | □ FZ3                           | У            | % in FLZ 3 8                 | .6045 Conser         | vation Area     |         | Green Belt             |                              |                                       |              |
|                      | WeBs1                        | A                   | Site<br>rchaeologio<br>Importan | cal          | Listed<br>Building           |                      | Nature Imp      |         | River Birk<br>Corridor | et                           | PD                                    | <b>∠</b>     |
| Remo                 | ove SHLAA 2022               |                     | <u>O1</u>                       | verall com   | <u>ıments</u>                |                      |                 |         |                        |                              |                                       |              |
|                      | Su                           | yes yes             |                                 |              |                              |                      |                 |         |                        |                              | acement with 9 fl<br>is uncertain. No |              |
|                      | Ava                          | <i>ilable</i> Unc   | ertain or                       | landowne     |                              |                      | •               |         |                        | •                            | nerefore, achieva                     |              |
|                      |                              |                     | av                              |              |                              |                      |                 |         |                        |                              |                                       | II.          |
|                      | Delive                       | erable No           |                                 | ·            |                              |                      |                 |         |                        |                              |                                       |              |
|                      |                              | erable No           |                                 | ·            |                              |                      |                 |         |                        |                              |                                       |              |
| )eliver\             |                              |                     |                                 |              |                              |                      |                 |         |                        |                              |                                       |              |
| Delivery<br>-5 years | Develo<br>y Years            |                     |                                 |              | <u>Years 6-15</u><br>2026/27 |                      |                 |         |                        |                              | 2032/33 2033/34                       |              |