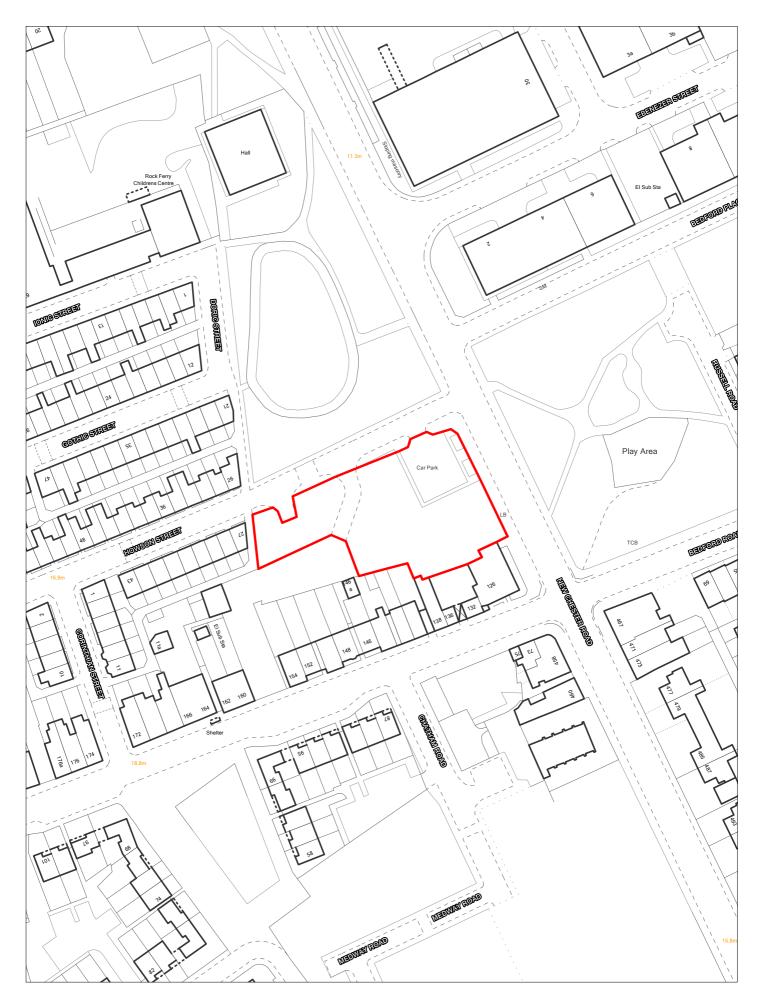

| Site Reference   |                            | Responded to                   |              | VGC site □         | Local Pl<br>Allocatio              |                | LP Refe           | rence      |                                |                 | Include<br>Traject | d in $\square$ | BRF [ |
|------------------|----------------------------|--------------------------------|--------------|--------------------|------------------------------------|----------------|-------------------|------------|--------------------------------|-----------------|--------------------|----------------|-------|
| Site Address     | SHLAA 0<br>Birkenhe        | 134 West of 1<br>ad            | l00 Brasse   | y Street,          | Regener                            | ration<br>Area |                   |            |                                | Se <sup>2</sup> | ttlement<br>ea     | Area 3         |       |
|                  | 2                          | Site Size (ha                  | 0.045        |                    |                                    | 7 4            |                   |            |                                | Site Typ        | <sub>oe</sub> L    | PP             |       |
| Density Zone     | I ransit Area              | a (50-75dph)                   |              |                    | Viability Zone                     | Zone 1         |                   |            |                                |                 |                    |                |       |
|                  | Hardstandiı<br>informal ca | ng with advert<br>r park       | hoarding u   | ised as            | Surrounding land use               |                |                   |            | I to east, would be depoted by |                 |                    |                |       |
| Local Nature Are | ea 🗆 S                     | SSI 🗆 FZ3                      | 3            | % in FLZ 3         | Conserv                            | ation Area     |                   | Green Belt |                                |                 |                    |                |       |
| WeBs             | s1 🗆                       | Site<br>Archaeologi<br>Importa | cal          | Listed<br>Building |                                    | Nature Imp     | rovement<br>Areas |            |                                |                 | PDI                | _ 🗸            |       |
| Remove SHLA      |                            | 0                              | verall com   | <u>iments</u>      |                                    |                |                   |            |                                |                 |                    |                | _     |
|                  | Suitable                   |                                |              |                    | s permission fo<br>er or developer | _              |                   |            |                                |                 |                    |                |       |
|                  | Available                  | Uncertain                      | chievability | and availabi       | lity are uncertai                  | n.             |                   |            |                                |                 |                    |                |       |
| D                | eliverable                 | Uncertain                      |              |                    |                                    |                |                   |            |                                |                 |                    |                |       |
| De               | velopable                  | Uncertain                      |              |                    |                                    |                |                   |            |                                |                 |                    |                |       |
| Delivery Years   |                            |                                |              |                    |                                    |                |                   |            |                                |                 |                    |                |       |
| 1-5 years        |                            |                                |              | <u>Years 6-15</u>  |                                    |                |                   |            |                                |                 |                    |                |       |
| 2021/22 2022/2   | 23 2023                    | 3/24 2024/25                   | 2025/26      | 2026/27            | 2027/28                            | 2028/29        | 2029/30           | 2030/31    | 2031/32                        | 2032/33         | 2033/34            | 2034/35        |       |
|                  |                            |                                |              |                    |                                    |                |                   |            |                                |                 |                    |                |       |

| Site F    | Reference        | 136               | Respor<br>to | nded                        |                       | VGC site □                       |                       | ll Plan □<br>cation | LP Refe            | erence     |                               |          | Include<br>Traject | d in 🗌   | ВІ |
|-----------|------------------|-------------------|--------------|-----------------------------|-----------------------|----------------------------------|-----------------------|---------------------|--------------------|------------|-------------------------------|----------|--------------------|----------|----|
| Site A    | Address          | SHLAA (<br>Woodch |              | rth of 4                    | 1 Eltham (            | Green,                           | Rege                  | eneration<br>Area   |                    |            |                               |          | ttlement<br>ea     | Area 5   |    |
| Site ca   | apacity 4        |                   | Site Siz     | ze (ha)                     | 0.100                 |                                  |                       |                     |                    |            |                               | Cito Tu  |                    | ar Park  | _  |
| Densi     | ity Zone S       | uburban <i>A</i>  | Area (mi     | in 40dp                     | oh)                   | \                                | √iability Zoı         | Zone 2              |                    |            |                               | Site Typ | be C               | ar r ark |    |
| Curr      | use a            |                   |              |                             | providing and resider |                                  | Surroundi<br>land use | 0                   | •                  |            | tre with resi<br>o west, nort |          | bove to            |          |    |
| Local     | Nature Area      | a $\square$ s     | ssi 🗆        | FZ3                         |                       | % in FLZ 3                       | Con                   | servation Are       | a $\square$        | Green Belt |                               |          |                    |          |    |
|           | WeBs             | 1 🗆               |              | Site<br>aeologio<br>nportan | cal                   | Listed<br>Building               |                       | Nature Im           | provement<br>Areas |            |                               |          | PDI                | _ 🗹      |    |
| Remo      | ve SHLAA<br>2022 |                   |              | <u>O</u> 1                  | verall com            | <u>ments</u>                     |                       |                     |                    |            |                               |          |                    |          |    |
|           |                  | Suitable          | Yes          |                             |                       | lined car park<br>ed as extra pa |                       |                     |                    |            |                               |          |                    |          |    |
|           | A                | Available         | No           | (1:                         | 3/00189).             | No landowne is uncertain.        | _                     |                     |                    |            | •                             |          |                    | •        |    |
|           | De               | eliverable        | No           |                             |                       |                                  |                       |                     |                    |            |                               |          |                    |          |    |
|           | Dev              | elopable/         | No           |                             |                       |                                  |                       |                     |                    |            |                               |          |                    |          |    |
| Delivery  | y Years          |                   |              |                             |                       |                                  |                       |                     |                    |            |                               |          |                    |          | 2  |
| 1-5 year: | <u>s</u>         |                   |              |                             |                       | <b>Years 6-15</b>                |                       |                     |                    |            |                               |          |                    |          |    |
| 2021/22   | 2022/23          | 3 2023            | 3/24 20      | 24/25                       | 2025/26               | 2026/27                          | 2027/2                | 8 2028/29           | 2029/30            | 2030/31    | 2031/32                       | 2032/33  | 2033/34            | 2034/35  |    |
|           |                  |                   |              |                             |                       |                                  |                       |                     |                    |            |                               |          |                    |          |    |

| Site Reference 152 Responded WGC sit                                                          | Local F<br>Allocat   |                                         | erence                                                                | Includ<br>Trajed   | ed in   tory |
|-----------------------------------------------------------------------------------------------|----------------------|-----------------------------------------|-----------------------------------------------------------------------|--------------------|--------------|
| Site Address SHLAA 0152 Adjacent 575 Price Street, Birkenhead                                 | Regene               | eration<br>Area                         |                                                                       | Settlement<br>Area | Area 3       |
| Site capacity 1 Site Size (ha) 0.017  Density Zone Transit Area (50-75dph)                    | Viability Zone       | Zone 1                                  |                                                                       | Site Type          | LPP          |
| Current land use as side garden use                                                           | Surrounding land use |                                         | residential to west a<br>ey residential to sou                        |                    |              |
| Local Nature Area SSSI FZ3 % in FI  WeBs1 Site of Listed  Archaeological Building  Importance | Oorisei              | rvation Area   Nature Improvement Areas |                                                                       | PE                 | DL 🗹         |
| Remove SHLAA Overall comments 2022                                                            |                      |                                         |                                                                       | _                  |              |
| (04/07716) however                                                                            | no relevant plannir  | ng history since. No                    | mission for single dv<br>landowner or devel<br>nd availability are un | oper has come for  |              |
| Deliverable No                                                                                |                      | ,                                       | ·                                                                     |                    |              |
| Developable Uncertain                                                                         |                      |                                         |                                                                       |                    |              |
| Delivery Years  -5 years  Years                                                               | 3-1 <u>5</u>         |                                         |                                                                       |                    |              |
| 2021/22 2022/23 2023/24 2024/25 2025/26 2026/2                                                | 7 2027/28            | 2028/29 2029/30                         | 2030/31 2031/32                                                       | 2032/33 2033/34    | 2034/35      |