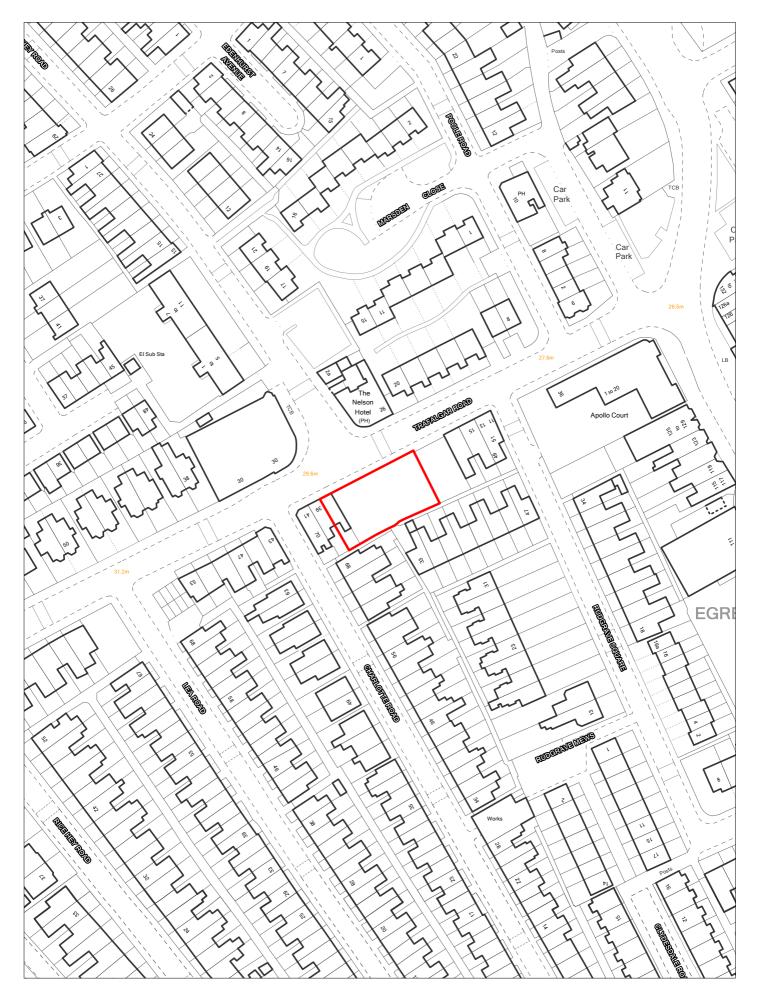

| Site F    | Reference        | 136               | Respor<br>to | nded                        |                       | VGC site □                       |                       | ll Plan □<br>cation | LP Refe            | erence     |                               |          | Include<br>Traject | d in 🗌   | ВІ |
|-----------|------------------|-------------------|--------------|-----------------------------|-----------------------|----------------------------------|-----------------------|---------------------|--------------------|------------|-------------------------------|----------|--------------------|----------|----|
| Site A    | Address          | SHLAA (<br>Woodch |              | rth of 4                    | 1 Eltham (            | Green,                           | Rege                  | eneration<br>Area   |                    |            |                               |          | ttlement<br>ea     | Area 5   |    |
| Site ca   | apacity 4        |                   | Site Siz     | ze (ha)                     | 0.100                 |                                  |                       |                     |                    |            |                               | Cito Tu  |                    | ar Park  | _  |
| Densi     | ity Zone S       | uburban <i>A</i>  | Area (mi     | in 40dp                     | oh)                   | \                                | √iability Zoı         | Zone 2              |                    |            |                               | Site Typ | be C               | ar r ark |    |
| Curr      | use a            |                   |              |                             | providing and resider |                                  | Surroundi<br>land use | 0                   | •                  |            | tre with resi<br>o west, nort |          | bove to            |          |    |
| Local     | Nature Area      | a $\square$ s     | ssi 🗆        | FZ3                         |                       | % in FLZ 3                       | Con                   | servation Are       | a $\square$        | Green Belt |                               |          |                    |          |    |
|           | WeBs             | 1 🗆               |              | Site<br>aeologio<br>nportan | cal                   | Listed<br>Building               |                       | Nature Im           | provement<br>Areas |            |                               |          | PDI                | _ 🗹      |    |
| Remo      | ve SHLAA<br>2022 |                   |              | <u>O</u> 1                  | verall com            | <u>ments</u>                     |                       |                     |                    |            |                               |          |                    |          |    |
|           |                  | Suitable          | Yes          |                             |                       | lined car park<br>ed as extra pa |                       |                     |                    |            |                               |          |                    |          |    |
|           | A                | Available         | No           | (1:                         | 3/00189).             | No landowne is uncertain.        | _                     |                     |                    |            | •                             |          |                    | •        |    |
|           | De               | eliverable        | No           |                             |                       |                                  |                       |                     |                    |            |                               |          |                    |          |    |
|           | Dev              | elopable/         | No           |                             |                       |                                  |                       |                     |                    |            |                               |          |                    |          |    |
| Delivery  | y Years          |                   |              |                             |                       |                                  |                       |                     |                    |            |                               |          |                    |          | 2  |
| 1-5 year: | <u>s</u>         |                   |              |                             |                       | <b>Years 6-15</b>                |                       |                     |                    |            |                               |          |                    |          |    |
| 2021/22   | 2022/23          | 3 2023            | 3/24 20      | 24/25                       | 2025/26               | 2026/27                          | 2027/2                | 8 2028/29           | 2029/30            | 2030/31    | 2031/32                       | 2032/33  | 2033/34            | 2034/35  |    |
|           |                  |                   |              |                             |                       |                                  |                       |                     |                    |            |                               |          |                    |          |    |