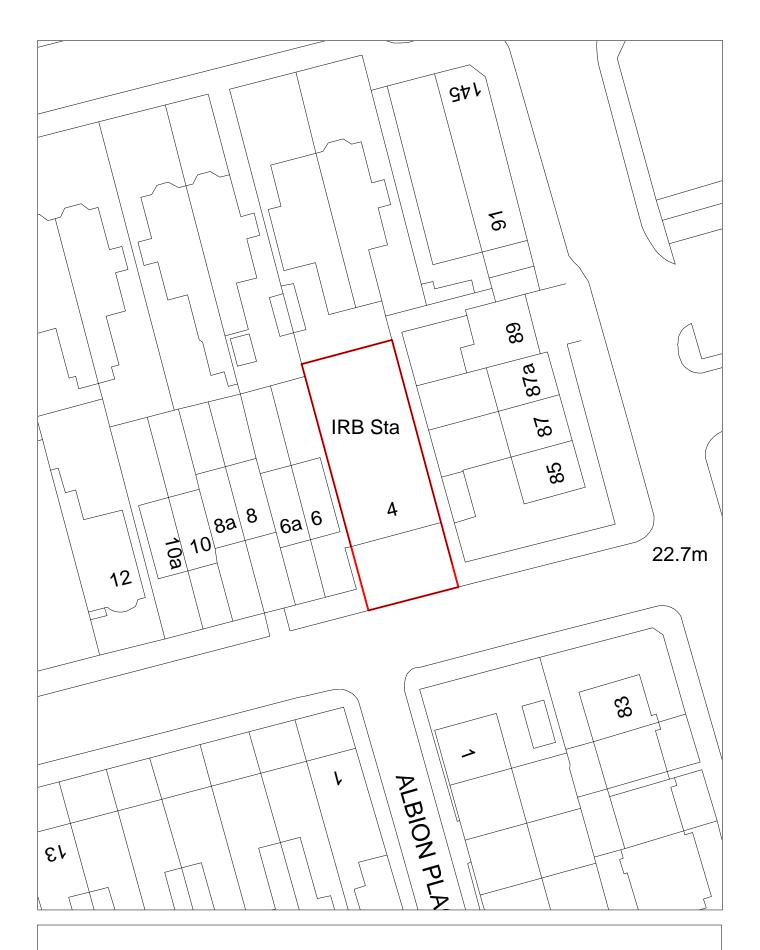

|                  |                   |                   |                                               |                    |               |
| Delivery Years                                                |                  |                   |                   |                                               |                    |               |
|                                                               | <u>rs 6-15</u>   |                   |                   |                                               |                    |               |
| 2021/22 2022/23 2023/24 2024/25 2025/26 202                   | 6/27 20          | 027/28 2028/29    | 2029/30 2030/3    | 1 2031/32 2032/                               | 33 2033/34         | 2024/25       |



SHLAA Ref: 5230 4 Albion street wallasey, CH45 9LF



| Site Reference 5231 Responded □ WGC site □ to                     | Local Plan                                                   | Included in ☐ BR<br>Trajectory |
|-------------------------------------------------------------------|--------------------------------------------------------------|--------------------------------|
| Site Address SHLAA 5231 Pipistrelle Rise, Noctorum Dell, CH43 9UL | Regeneration<br>Area                                         | Settlement Area 3<br>Area      |
| Site capacity 3 Site Size (ha) 0.520                              |                                                              | 2:4                            |
| Density Zone Outside of Density Zone                              | /iability