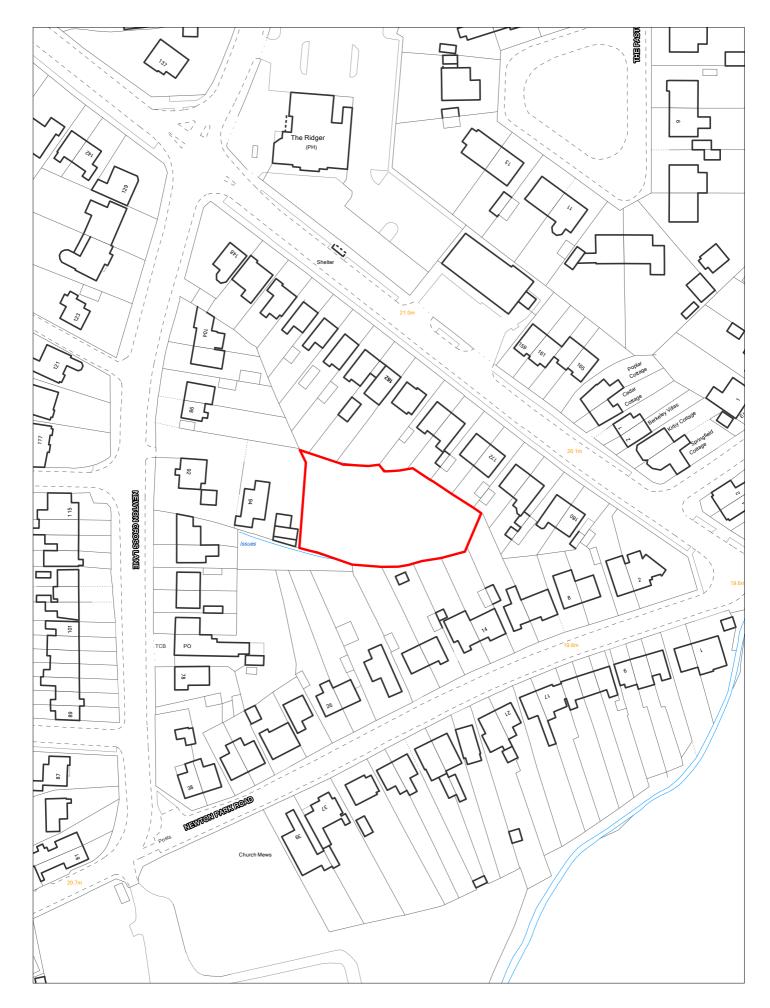

| Site Reference 120 Responded WGC site Local Plan LP Reference Allocation                                                                                                       | Included<br>Trajecto |         |
|--------------------------------------------------------------------------------------------------------------------------------------------------------------------------------|----------------------|---------|
| Site Address SHLAA 0120 Copper Beech, 99 Eleanor Road, Bidston Regeneration Area                                                                                               | Settlement<br>Area   | Area 3  |
| Site capacity 8 Site Size (ha) 0.250  Density Zone Suburban Area (min 40dph) Viability Zone Zone 1                                                                             | e Type LF            | РР      |
| Current land use vacant large residential garden Surrounding land use Fast                                                                                                     | ood to the           |         |
| Local Nature Area SSSI FZ3 % in FLZ 3 Conservation Area Green Belt WeBs1 Site of Listed Nature Improvement Archaeological Building Areas Importance                            | PDL                  |         |
| Remove SHLAA Overall comments 2022                                                                                                                                             |                      |         |
| Suitable Yes lapsed planning permission APP/15/00515, APP/17/01006 for 8 dwellings. No Land developer has come forward to support development therefore availability and achie |                      |         |
| Available Uncertain uncertain.                                                                                                                                                 |                      |         |
| Deliverable Uncertain                                                                                                                                                          |                      |         |
| Developable Uncertain                                                                                                                                                          |                      |         |
|                                                                                                                                                                                |                      |         |
| Delivery Years                                                                                                                                                                 |                      |         |
| 1-5 years 6-15                                                                                                                                                                 | 32/33 2033/34        | 2024/25 |