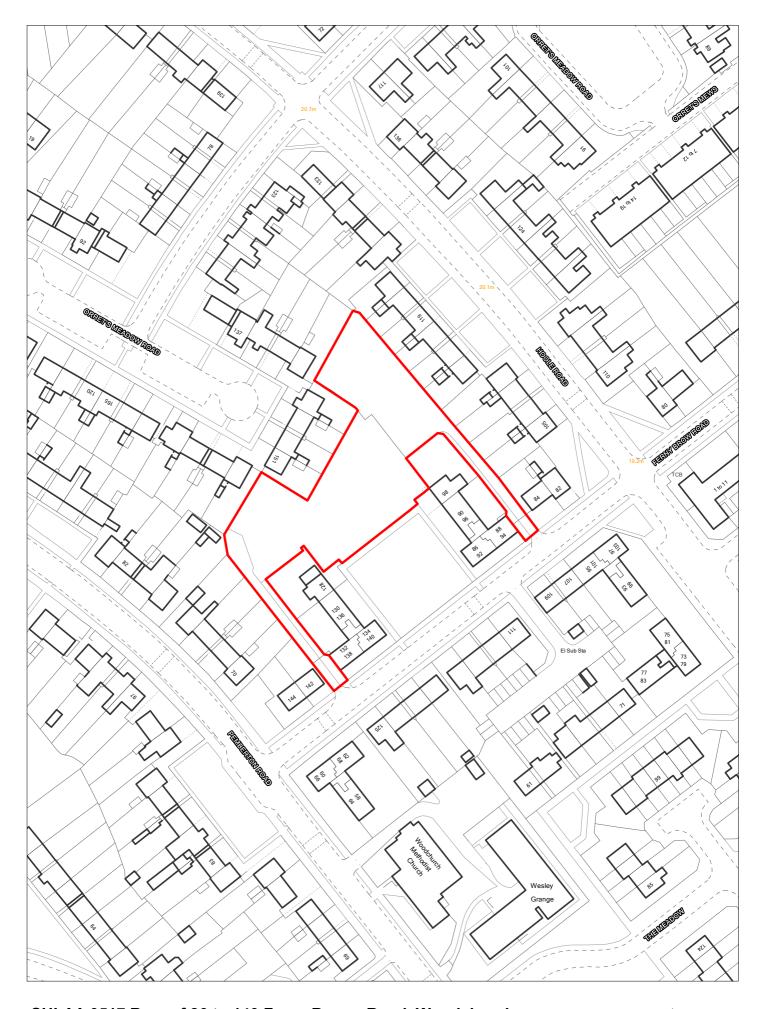

|                      | Reference 13                 | 1 Res               | sponded                         |              | VGC site □                   | Local F<br>Allocati  |                 | LP Refe | rence                  |                              | Include<br>Trajec                     | ed in   tory |
|----------------------|------------------------------|---------------------|---------------------------------|--------------|------------------------------|----------------------|-----------------|---------|------------------------|------------------------------|---------------------------------------|--------------|
| Site A               | <b>Address</b> SH            | HLAA 0131           | 123 Reed                        | s Lane, Mo   | oreton                       | Regene               | eration<br>Area |         |                        |                              | Settlement<br>Area                    | Area 5       |
|                      | apacity 9                    |                     | e Size (ha)                     | 0.142        |                              |                      | 70000           |         |                        |                              | Site Type                             | .PP          |
| Densi                | ity Zone Outsi               | ide of Dens         | ally Zone                       |              | \                            | /iability Zone       | Zone 2          |         |                        |                              |                                       |              |
| Curr                 | rent land 2-sto<br>use grour | orey residen<br>nds | ıtial prope                     | rty in large | tree lined                   | Surrounding land use |                 |         |                        | side public o<br>t Agency ac | ppen space to<br>cess co              |              |
| Local                | l Nature Area                | SSSI                | □ FZ3                           | У            | % in FLZ 3 8                 | .6045 Conser         | vation Area     |         | Green Belt             |                              |                                       |              |
|                      | WeBs1                        | A                   | Site<br>rchaeologio<br>Importan | cal          | Listed<br>Building           |                      | Nature Imp      |         | River Birk<br>Corridor | et                           | PD                                    | <b>∠</b>     |
| Remo                 | ove SHLAA 2022               |                     | <u>O1</u>                       | verall com   | <u>ıments</u>                |                      |                 |         |                        |                              |                                       |              |
|                      | Su                           | yes yes             |                                 |              |                              |                      |                 |         |                        |                              | acement with 9 fl<br>is uncertain. No |              |
|                      | Ava                          | <i>ilable</i> Unc   | ertain or                       | landowne     |                              |                      | •               |         |                        | •                            | nerefore, achieva                     |              |
|                      |                              |                     | av                              |              |                              |                      |                 |         |                        |                              |                                       | II.          |
|                      | Delive                       | erable No           |                                 | ·            |                              |                      |                 |         |                        |                              |                                       |              |
|                      |                              | erable No           |                                 | ·            |                              |                      |                 |         |                        |                              |                                       |              |
| )eliver\             |                              |                     |                                 |              |                              |                      |                 |         |                        |                              |                                       |              |
| Delivery<br>-5 years | Develo<br>y Years            |                     |                                 |              | <u>Years 6-15</u><br>2026/27 |                      |                 |         |                        |                              | 2032/33 2033/34                       |              |