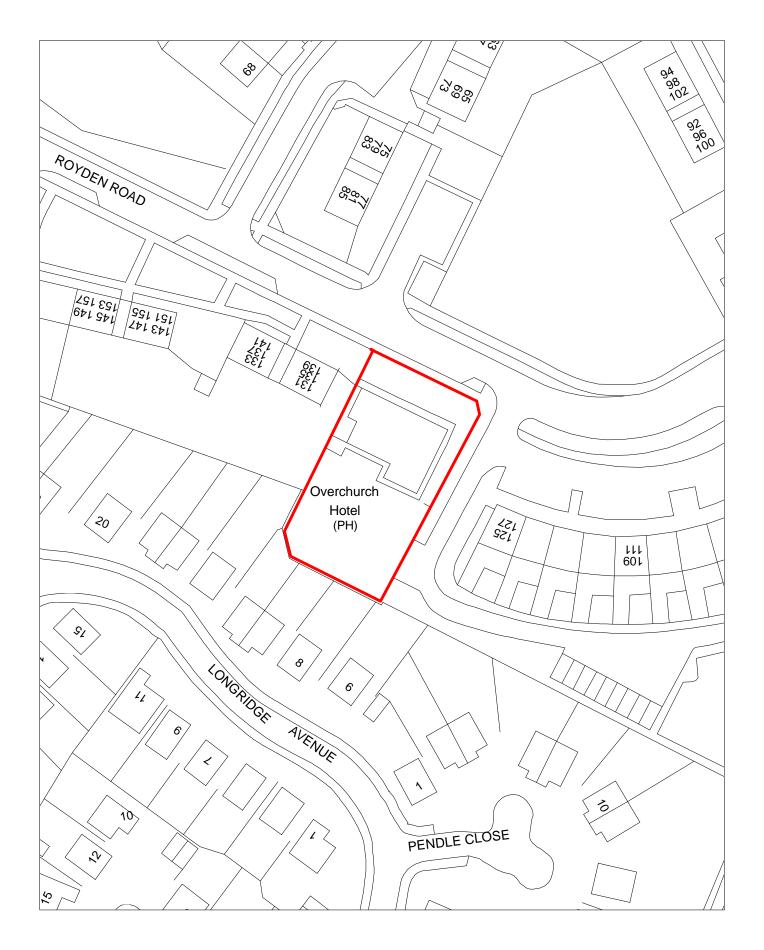

|                      | Reference 13                 | 1 Res               | sponded                         |              | VGC site □                   | Local F<br>Allocati  |                 | LP Refe | rence                  |                              | Include<br>Trajec                     | ed in   tory |
|----------------------|------------------------------|---------------------|---------------------------------|--------------|------------------------------|----------------------|-----------------|---------|------------------------|------------------------------|---------------------------------------|--------------|
| Site A               | <b>Address</b> SH            | HLAA 0131           | 123 Reed                        | s Lane, Mo   | oreton                       | Regene               | eration<br>Area |         |                        |                              | Settlement<br>Area                    | Area 5       |
|                      | apacity 9                    |                     | e Size (ha)                     | 0.142        |                              |                      | 70000           |         |                        |                              | Site Type                             | .PP          |
| Densi                | ity Zone Outsi               | ide of Dens         | ally Zone                       |              | \                            | /iability Zone       | Zone 2          |         |                        |                              |                                       |              |
| Curr                 | rent land 2-sto<br>use grour | orey residen<br>nds | ıtial prope                     | rty in large | tree lined                   | Surrounding land use |                 |         |                        | side public o<br>t Agency ac | ppen space to<br>cess co              |              |
| Local                | l Nature Area                | SSSI                | □ FZ3                           | У            | % in FLZ 3 8                 | .6045 Conser         | vation Area     |         | Green Belt             |                              |                                       |              |
|                      | WeBs1                        | A                   | Site<br>rchaeologio<br>Importan | cal          | Listed<br>Building           |                      | Nature Imp      |         | River Birk<br>Corridor | et                           | PD                                    | <b>∠</b>     |
| Remo                 | ove SHLAA 2022               |                     | <u>O1</u>                       | verall com   | <u>ıments</u>                |                      |                 |         |                        |                              |                                       |              |
|                      | Su                           | yes yes             |                                 |              |                              |                      |                 |         |                        |                              | acement with 9 fl<br>is uncertain. No |              |
|                      | Ava                          | <i>ilable</i> Unc   | ertain or                       | landowne     |                              |                      | •               |         |                        | •                            | nerefore, achieva                     |              |
|                      |                              |                     | av                              |              |                              |                      |                 |         |                        |                              |                                       | II.          |
|                      | Delive                       | erable No           |                                 | ·            |                              |                      |                 |         |                        |                              |                                       |              |
|                      |                              | erable No           |                                 | ·            |                              |                      |                 |         |                        |                              |                                       |              |
| )eliver\             |                              |                     |                                 |              |                              |                      |                 |         |                        |                              |                                       |              |
| Delivery<br>-5 years | Develo<br>y Years            |                     |                                 |              | <u>Years 6-15</u><br>2026/27 |                      |                 |         |                        |                              | 2032/33 2033/34                       |              |