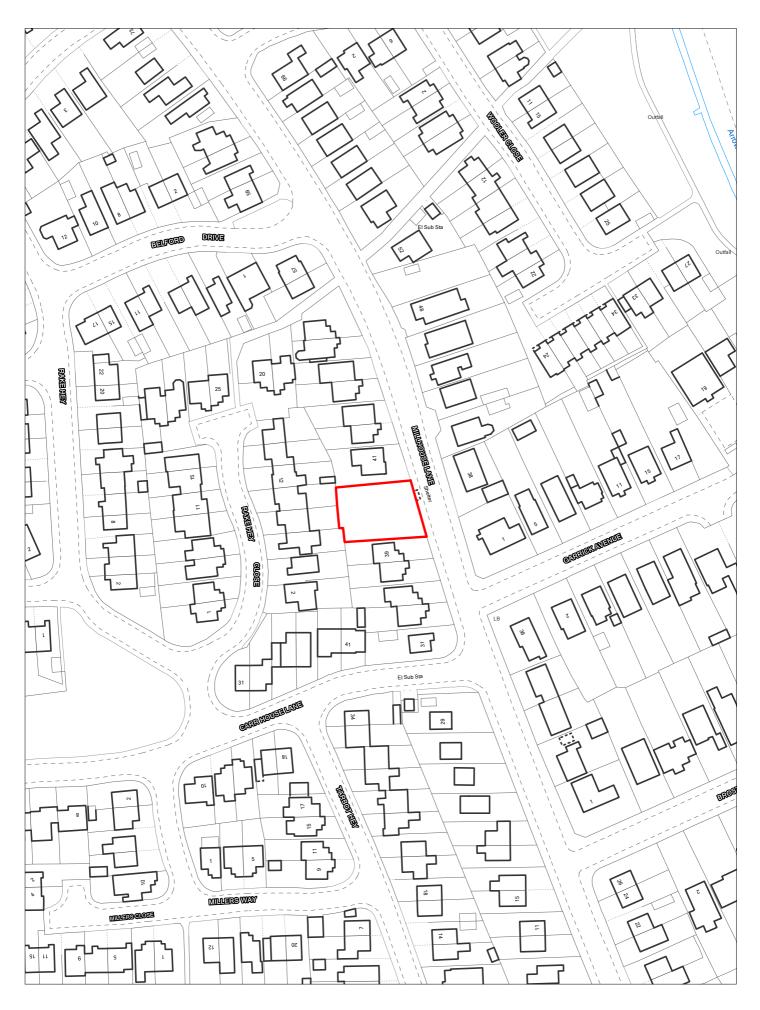

| Site Reference 120 Responded WGC site Local Plan LP Reference Allocation                                                                                                       | Included<br>Trajecto |         |
|--------------------------------------------------------------------------------------------------------------------------------------------------------------------------------|----------------------|---------|
| Site Address SHLAA 0120 Copper Beech, 99 Eleanor Road, Bidston Regeneration Area                                                                                               | Settlement<br>Area   | Area 3  |
| Site capacity 8 Site Size (ha) 0.250  Density Zone Suburban Area (min 40dph) Viability Zone Zone 1                                                                             | e Type LF            | РР      |
| Current land use vacant large residential garden Surrounding land use Fast                                                                                                     | ood to the           |         |
| Local Nature Area SSSI FZ3 % in FLZ 3 Conservation Area Green Belt WeBs1 Site of Listed Nature Improvement Archaeological Building Areas Importance                            | PDL                  |         |
| Remove SHLAA Overall comments 2022                                                                                                                                             |                      |         |
| Suitable Yes lapsed planning permission APP/15/00515, APP/17/01006 for 8 dwellings. No Land developer has come forward to support development therefore availability and achie |                      |         |
| Available Uncertain uncertain.                                                                                                                                                 |                      |         |
| Deliverable Uncertain                                                                                                                                                          |                      |         |
| Developable Uncertain                                                                                                                                                          |                      |         |
|                                                                                                                                                                                |                      |         |
| Delivery Years                                                                                                                                                                 |                      |         |
| 1-5 years 6-15                                                                                                                                                                 | 32/33 2033/34        | 2024/25 |

## SHLAA Ref: SHLAA0120 Land North of 99 Eleanor Road

| Site Reference 126 Responded ☐ WGC sit                                                                     | Local Plan                                                                                                                      | Included in ☐<br>Trajectory |
|------------------------------------------------------------------------------------------------------------|---------------------------------------------------------------------------------------------------------------------------------|-----------------------------|
| Site Address SHLAA 0126 Rear of Phoenix House, Up                                                          | Regeneration Area                                                                                                               | Settlement Area 3<br>Area   |
| Site capacity 1 Site Size (ha) 0.169  Density Zone Transit Area (50-75dph)                                 | Viability Zone 1                                                                                                                | Site Type LPP               |
| Current land Private woodland garden to rear of institution use large grounds                              |                                                                                                                                 | in large plots)             |
| Local Nature Area SSSI FZ3 % in FL  WeBs1 Site of Listed  Archaeological Building  Importance              | Nature Improvement                                                                                                              | PDL 🗆                       |
| Remove SHLAA Overall comments 2022                                                                         |                                                                                                                                 |                             |
| dwelling now lapsed                                                                                        | arden to rear of institution in large grounds. Site with previou<br>I (05/07419). Heavily vegetated with mature trees and TPO o | onsite. PRoW runs along     |
|                                                                                                            | downer or developer has come forward to support developm<br>ailability are uncertain.                                           | ent on this site, therefore |
| Deliverable No                                                                                             |                                                                                                                                 |                             |
| Developable Uncertain                                                                                      |                                                                                                                                 |                             |
| Delivery Years                                                                                             |                                                                                                                                 |                             |
| 1-5 years       Years         2021/22       2022/23       2023/24       2024/25       2025/26       2026/2 |                                                                                                                                 | 2032/33 2033/34 2034/35     |
|                                                                                                            |                                                                                                                                 |                             |