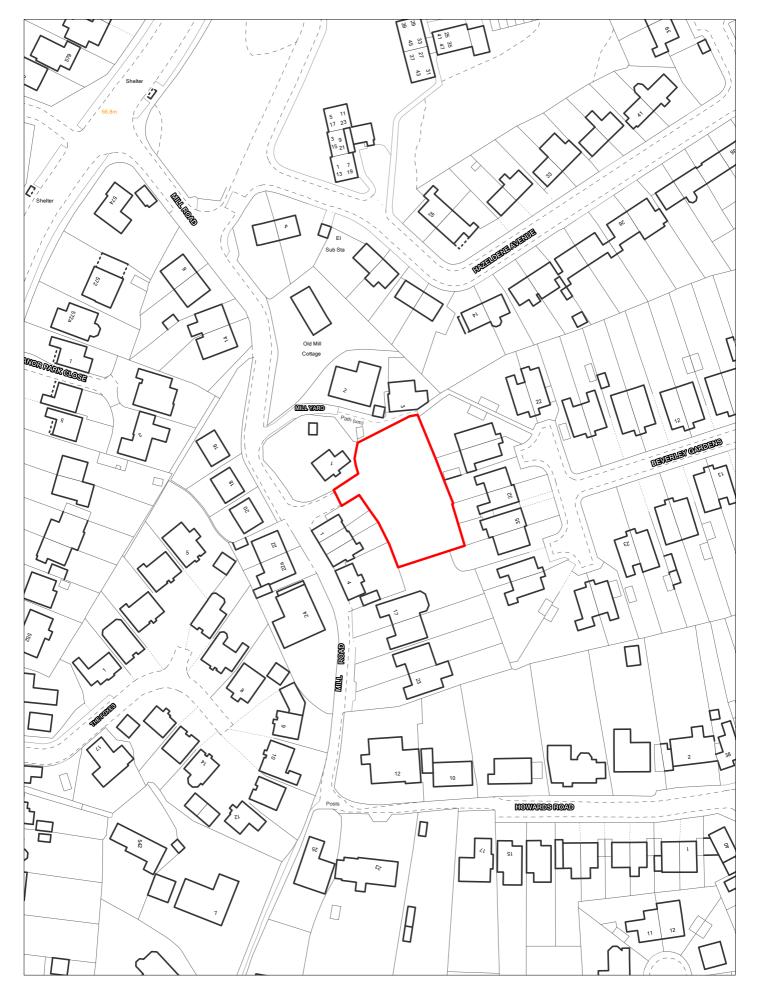

|                      | Reference 13                 | 1 Res               | sponded                         |              | VGC site □                   | Local F<br>Allocati  |                 | LP Refe | rence                  |                              | Include<br>Trajec                     | ed in   tory |
|----------------------|------------------------------|---------------------|---------------------------------|--------------|------------------------------|----------------------|-----------------|---------|------------------------|------------------------------|---------------------------------------|--------------|
| Site A               | <b>Address</b> SH            | HLAA 0131           | 123 Reed                        | s Lane, Mo   | oreton                       | Regene               | eration<br>Area |         |                        |                              | Settlement<br>Area                    | Area 5       |
|                      | apacity 9                    |                     | e Size (ha)                     | 0.142        |                              |                      | 70000           |         |                        |                              | Site Type                             | .PP          |
| Densi                | ity Zone Outsi               | ide of Dens         | ally Zone                       |              | \                            | /iability Zone       | Zone 2          |         |                        |                              |                                       |              |
| Curr                 | rent land 2-sto<br>use grour | orey residen<br>nds | ıtial prope                     | rty in large | tree lined                   | Surrounding land use |                 |         |                        | side public o<br>t Agency ac | ppen space to<br>cess co              |              |
| Local                | l Nature Area                | SSSI                | □ FZ3                           | У            | % in FLZ 3 8                 | .6045 Conser         | vation Area     |         | Green Belt             |                              |                                       |              |
|                      | WeBs1                        | A                   | Site<br>rchaeologio<br>Importan | cal          | Listed<br>Building           |                      | Nature Imp      |         | River Birk<br>Corridor | et                           | PD                                    | <b>∠</b>     |
| Remo                 | ove SHLAA 2022               |                     | <u>O1</u>                       | verall com   | <u>ıments</u>                |                      |                 |         |                        |                              |                                       |              |
|                      | Su                           | yes yes             |                                 |              |                              |                      |                 |         |                        |                              | acement with 9 fl<br>is uncertain. No |              |
|                      | Ava                          | <i>ilable</i> Unc   | ertain or                       | landowne     |                              |                      | •               |         |                        | •                            | nerefore, achieva                     |              |
|                      |                              |                     | av                              |              |                              |                      |                 |         |                        |                              |                                       | II.          |
|                      | Delive                       | erable No           |                                 | ·            |                              |                      |                 |         |                        |                              |                                       |              |
|                      |                              | erable No           |                                 | ·            |                              |                      |                 |         |                        |                              |                                       |              |
| )eliver\             |                              |                     |                                 |              |                              |                      |                 |         |                        |                              |                                       |              |
| Delivery<br>-5 years | Develo<br>y Years            |                     |                                 |              | <u>Years 6-15</u><br>2026/27 |                      |                 |         |                        |                              | 2032/33 2033/34                       |              |