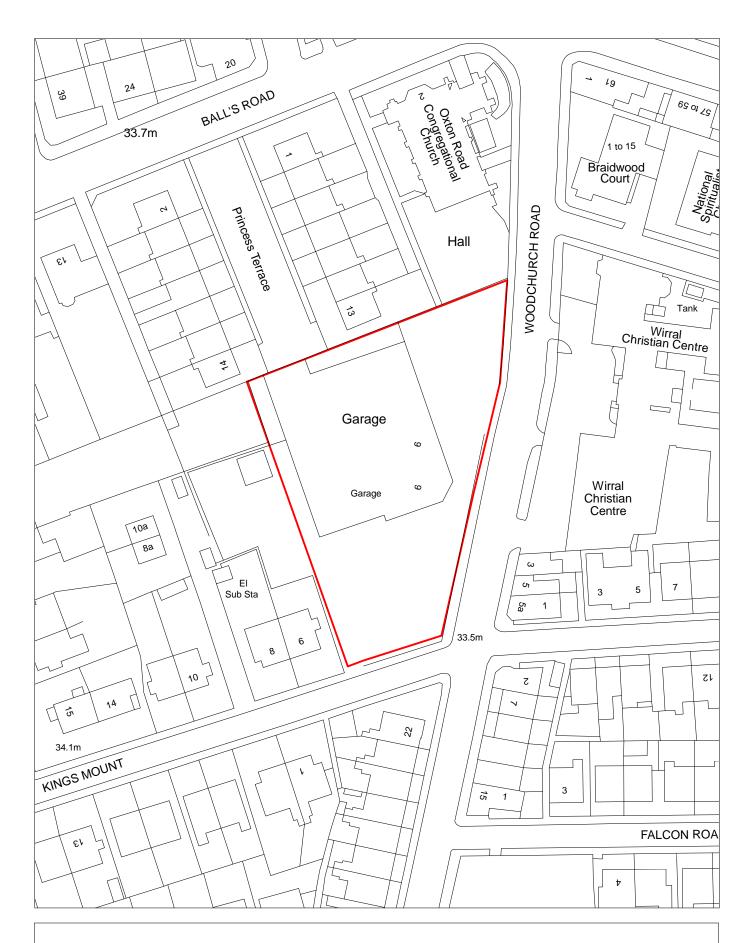

| Site F    | Reference        | 136               | Respor<br>to | nded                        |                       | VGC site □                       |                       | ll Plan □<br>cation | LP Refe            | erence     |                               |          | Include<br>Traject | d in 🗌   | ВІ |
|-----------|------------------|-------------------|--------------|-----------------------------|-----------------------|----------------------------------|-----------------------|---------------------|--------------------|------------|-------------------------------|----------|--------------------|----------|----|
| Site A    | Address          | SHLAA (<br>Woodch |              | rth of 4                    | 1 Eltham (            | Green,                           | Rege                  | eneration<br>Area   |                    |            |                               |          | ttlement<br>ea     | Area 5   |    |
| Site ca   | apacity 4        |                   | Site Siz     | ze (ha)                     | 0.100                 |                                  |                       |                     |                    |            |                               | Cito Tu  |                    | ar Park  | _  |
| Densi     | ity Zone S       | uburban <i>A</i>  | Area (mi     | in 40dp                     | oh)                   | \                                | √iability Zoı         | Zone 2              |                    |            |                               | Site Typ | be C               | ar r ark |    |
| Curr      | use a            |                   |              |                             | providing and resider |                                  | Surroundi<br>land use | 0                   | •                  |            | tre with resi<br>o west, nort |          | bove to            |          |    |
| Local     | Nature Area      | a $\square$ s     | ssi 🗆        | FZ3                         |                       | % in FLZ 3                       | Con                   | servation Are       | a $\square$        | Green Belt |                               |          |                    |          |    |
|           | WeBs             | 1 🗆               |              | Site<br>aeologio<br>nportan | cal                   | Listed<br>Building               |                       | Nature Im           | provement<br>Areas |            |                               |          | PDI                | _ 🗹      |    |
| Remo      | ve SHLAA<br>2022 |                   |              | <u>O</u> 1                  | verall com            | <u>ments</u>                     |                       |                     |                    |            |                               |          |                    |          |    |
|           |                  | Suitable          | Yes          |                             |                       | lined car park<br>ed as extra pa |                       |                     |                    |            |                               |          |                    |          |    |
|           | A                | Available         | No           | (1:                         | 3/00189).             | No landowne is uncertain.        | _                     |                     |                    |            | •                             |          |                    | •        |    |
|           | De               | eliverable        | No           |                             |                       |                                  |                       |                     |                    |            |                               |          |                    |          |    |
|           | Dev              | elopable/         | No           |                             |                       |                                  |                       |                     |                    |            |                               |          |                    |          |    |
| Delivery  | y Years          |                   |              |                             |                       |                                  |                       |                     |                    |            |                               |          |                    |          | 2  |
| 1-5 year: | <u>s</u>         |                   |              |                             |                       | <b>Years 6-15</b>                |                       |                     |                    |            |                               |          |                    |          |    |
| 2021/22   | 2022/23          | 3 2023            | 3/24 20      | 24/25                       | 2025/26               | 2026/27                          | 2027/2                | 8 2028/29           | 2029/30            | 2030/31    | 2031/32                       | 2032/33  | 2033/34            | 2034/35  |    |
|           |                  |                   |              |                             |                       |                                  |                       |                     |                    |            |                               |          |                    |          |    |