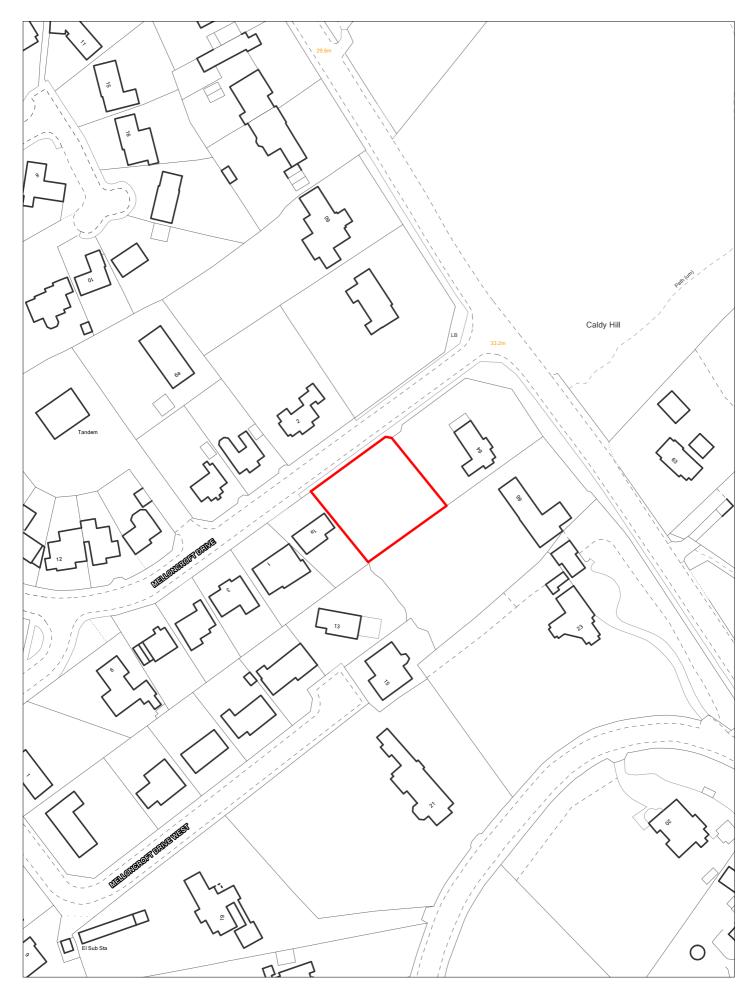

Delivery Years                                                                                             | 45                        |                                                 |                                                              |              |
| 1-5 years       Years         2021/22       2022/23       2023/24       2024/25       2025/26       2026/2 |                           | 9 2029/30 2030/31                               | 2031/32 2032/33 2033/3                                       | 4 2034/35    |
|                                                                                                            |                           |                                                 |                                                              |              |



SHLAA 1047 Rear of 64 Caldy Road, Caldy



| Site Reference 1049 Respondento                              | d                               | Local Plan Allocation      | LP Reference                        | Includ<br>Trajed                                             | ed in   ctory |
|--------------------------------------------------------------|---------------------------------|----------------------------|-------------------------------------|--------------------------------------------------------------|---------------|
| Site Address SHLAA 1049 Grosve                               | enor Place Car Park, Claught    | Regeneration Area          |                                     | Settlement<br>Area                                           | Area 3        |
| Site capacity 4 Si