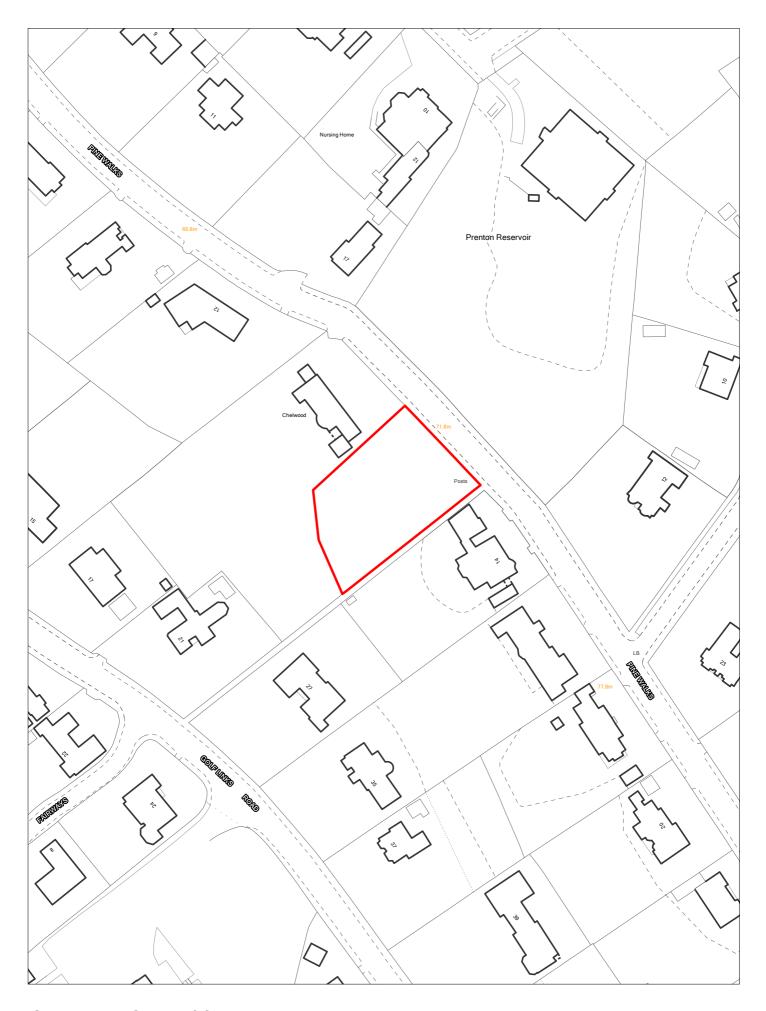

## SHLAA Ref: SHLAA0120 Land North of 99 Eleanor Road

| Site Reference 126 Responded ☐ WGC sit                                                                     | Local Plan                                                                                                                      | Included in ☐<br>Trajectory |
|------------------------------------------------------------------------------------------------------------|---------------------------------------------------------------------------------------------------------------------------------|-----------------------------|
| Site Address SHLAA 0126 Rear of Phoenix House, Up                                                          | Regeneration Area                                                                                                               | Settlement Area 3<br>Area   |
| Site capacity 1 Site Size (ha) 0.169  Density Zone Transit Area (50-75dph)                                 | Viability Zone 1                                                                                                                | Site Type LPP               |
| Current land Private woodland garden to rear of institution use large grounds                              |                                                                                                                                 | in large plots)             |
| Local Nature Area SSSI FZ3 % in FL  WeBs1 Site of Listed  Archaeological Building  Importance              | Nature Improvement                                                                                                              | PDL 🗆                       |
| Remove SHLAA Overall comments 2022                                                                         |                                                                                                                                 |                             |
| dwelling now lapsed                                                                                        | arden to rear of institution in large grounds. Site with previou<br>I (05/07419). Heavily vegetated with mature trees and TPO o | onsite. PRoW runs along     |
|                                                                                                            | downer or developer has come forward to support developm<br>ailability are uncertain.                                           | ent on this site, therefore |
| Deliverable No                                                                                             |                                                                                                                                 |                             |
| Developable Uncertain                                                                                      |                                                                                                                                 |                             |
| Delivery Years                                                                                             |                                                                                                                                 |                             |
| 1-5 years       Years         2021/22       2022/23       2023/24       2024/25       2025/26       2026/2 |                                                                                                                                 | 2032/33 2033/34 2034/35     |
|                                                                                                            |                                                                                                                                 |                             |

| Site Reference                       | 127 Re                 | esponded                       |                          | VGC site □                 | Loca<br>Alloc        | Plan<br>ation             | LP Refe     | rence       |             |            | Include<br>Traject | ed in  ory | BRF [ |
|--------------------------------------|------------------------|--------------------------------|--------------------------|----------------------------|----------------------|---------------------------|-------------|-------------|-------------|------------|--------------------|------------|-------|
| Site Address                         | SHLAA 0127             | 7 North of F                   | Phoenix Ho               | ouse, Upton                | Rege                 | neration<br>Area          |             |             |             |            | ettlement<br>rea   | Area 3     |       |
| Site capacity 2  Density Zone Tr     | Sit                    | te Size (ha)<br>50-75dph)      | 0.343                    |                            | Viability Zor        | Zone 1                    |             |             |             | Site Ty    | /pe L              | PP         |       |
|                                      | rivate woodla<br>ounds | ınd frontage                   | e to institut            | ion in large               | Surrounding land use |                           | itation cen | tre and lo  | w density   | residentia | al                 |            |       |
| Local Nature Area<br>WeBs1           |                        | FZ3 Site Archaeologio Importar | of $\square$             | % in FLZ 3 Listed Building | Cons                 | ervation Are<br>Nature Im | a           | Green Belt  |             |            | PDI                | _ 🗆        |       |
| Remove SHLAA<br>2022                 |                        | <u>O</u>                       | verall com               | <u>iments</u>              |                      |                           |             |             |             | 1          |                    |            |       |
|                                      | Suitable Yes           | in:                            | stitution in             | large ground               | ssion for two        | heavily ve                | getated sit | e. Identifi | ed as a pr  | iority hab | itat. No lar       | ndowner    |       |
| A                                    | <b>Vailable</b> Un     | ooi taii i                     | developer<br>e uncertair |                            | orward to sup        | port develo               | pment on    | this site,  | therefore a | achievabi  | lity and ava       | ailability |       |
| Del                                  | liverable No           |                                |                          |                            |                      |                           |             |             |             |            |                    |            |       |
| Deve                                 | e <i>lopable</i> Un    | certain                        |                          |                            |                      |                           |             |             |             |            |                    |            |       |
| Delivery Years                       |                        |                                |                          | Years 6-15                 |                      |                           |             |             |             |            |                    |            |       |
| 1 <u>-5 years</u><br>2021/22 2022/23 | 2023/24                | 2024/25                        | 2025/26                  |                            | 2027/2               | 3 2028/29                 | 2029/30     | 2030/31     | 2031/32     | 2032/3     | 3 2033/34          | 2034/35    | 1     |
|                                      |                        |                                |                          |                            |                      |                           |             |             |             |            |                    |            |       |