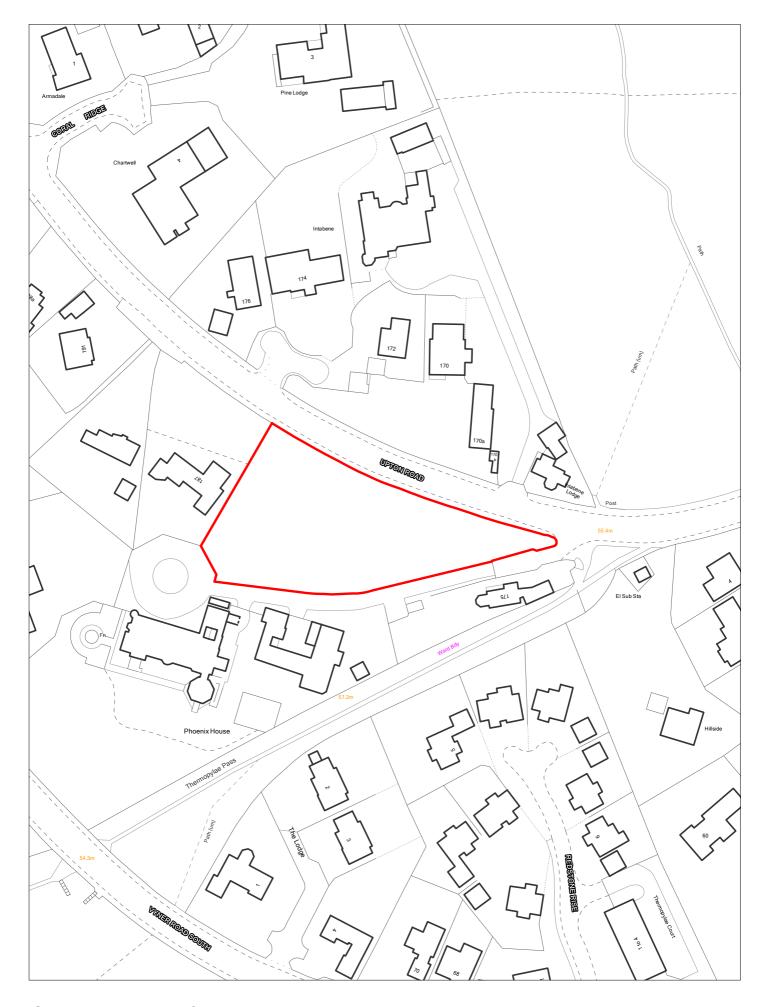

| Site Reference                       | 127 Re                 | esponded                       |                          | VGC site □                 | Loca<br>Alloc        | Plan<br>ation             | LP Refe     | rence       |             |            | Include<br>Traject | ed in  ory | BRF [ |
|--------------------------------------|------------------------|--------------------------------|--------------------------|----------------------------|----------------------|---------------------------|-------------|-------------|-------------|------------|--------------------|------------|-------|
| Site Address                         | SHLAA 0127             | 7 North of F                   | Phoenix Ho               | ouse, Upton                | Rege                 | neration<br>Area          |             |             |             |            | ettlement<br>rea   | Area 3     |       |
| Site capacity 2  Density Zone Tr     | Sit                    | te Size (ha)<br>50-75dph)      | 0.343                    |                            | Viability Zor        | Zone 1                    |             |             |             | Site Ty    | /pe L              | PP         |       |
|                                      | rivate woodla<br>ounds | ınd frontage                   | e to institut            | ion in large               | Surrounding land use |                           | itation cen | tre and lo  | w density   | residentia | al                 |            |       |
| Local Nature Area<br>WeBs1           |                        | FZ3 Site Archaeologio Importar | of $\square$             | % in FLZ 3 Listed Building | Cons                 | ervation Are<br>Nature Im | a           | Green Belt  |             |            | PDI                | _ 🗆        |       |
| Remove SHLAA<br>2022                 |                        | <u>O</u>                       | verall com               | <u>iments</u>              |                      |                           |             |             |             | 1          |                    |            |       |
|                                      | Suitable Yes           | in:                            | stitution in             | large ground               | ssion for two        | heavily ve                | getated sit | e. Identifi | ed as a pr  | iority hab | itat. No lar       | ndowner    |       |
| A                                    | <b>Vailable</b> Un     | ooi taii i                     | developer<br>e uncertair |                            | orward to sup        | port develo               | pment on    | this site,  | therefore a | achievabi  | lity and ava       | ailability |       |
| Del                                  | liverable No           |                                |                          |                            |                      |                           |             |             |             |            |                    |            |       |
| Deve                                 | e <i>lopable</i> Un    | certain                        |                          |                            |                      |                           |             |             |             |            |                    |            |       |
| Delivery Years                       |                        |                                |                          | Years 6-15                 |                      |                           |             |             |             |            |                    |            |       |
| 1 <u>-5 years</u><br>2021/22 2022/23 | 2023/24                | 2024/25                        | 2025/26                  |                            | 2027/2               | 3 2028/29                 | 2029/30     | 2030/31     | 2031/32     | 2032/3     | 3 2033/34          | 2034/35    | 1     |
|                                      |                        |                                |                          |                            |                      |                           |             |             |             |            |                    |            |       |