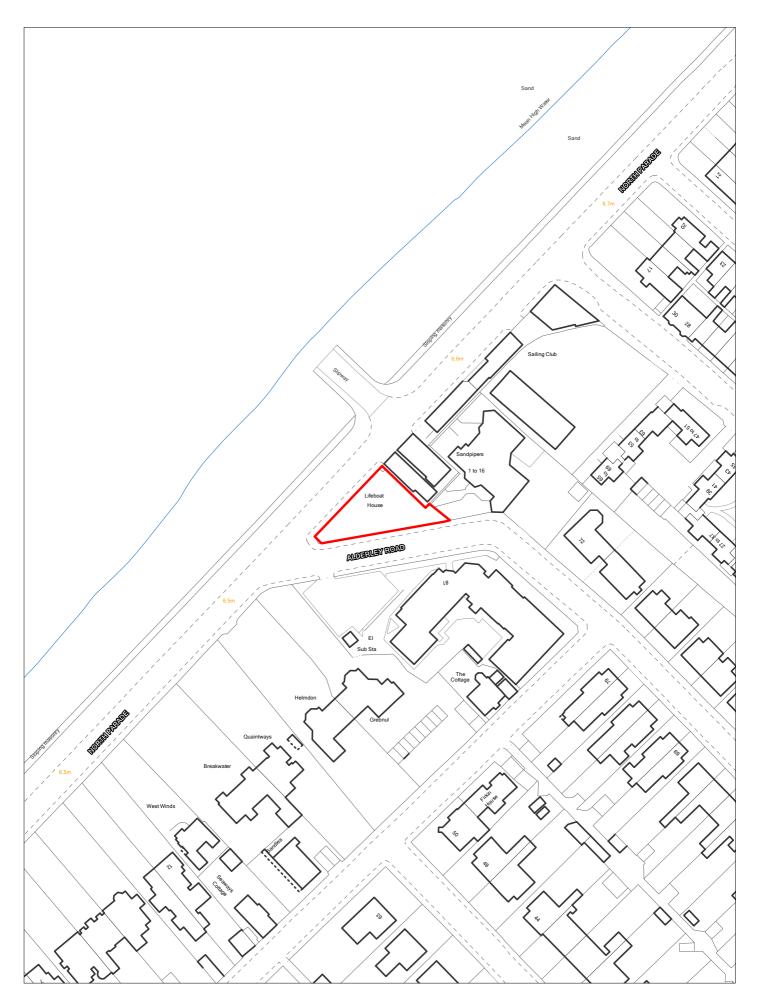

l. No landowner or developer has development on this site, therefore achievability and availability are uncertain. Site and Deliverable No  Developable Uncertain  Delivery Years  -5 years  Triangular hardstanding surrounded by low wall. No landowner or developer has development on this site, therefore achievability and availability are uncertain. Site and Delivery Years  Triangular hardstanding surrounded by low wall. No landowner or developer has development on this site, therefore achievability and availability are uncertain. Site and Delivery Years  Triangular hardstanding surrounded by low wall. No landowner or developer has development on this site, therefore achievability and availability are uncertain. Site and Delivery Years  Delivery Years |                    | s Gap          |



SHLAA 1641 Land at Alderley Road, Hoylake



| Site Reference 1645 Responded □ WGC site to                                                     | Allocation                                                                                                     | Included in ☐ BRF<br>Trajectory |
|-------------------------------------------------------------------------------------------------|----------------------------------------------------------------------------------------------------------------|---------------------------------|
| Site Address SHLAA 1645 North of 67 Pasture Road, Mo                                            | Regeneration Area                                                                                              | Settlement Area 5<br>Area       |
| Site capac