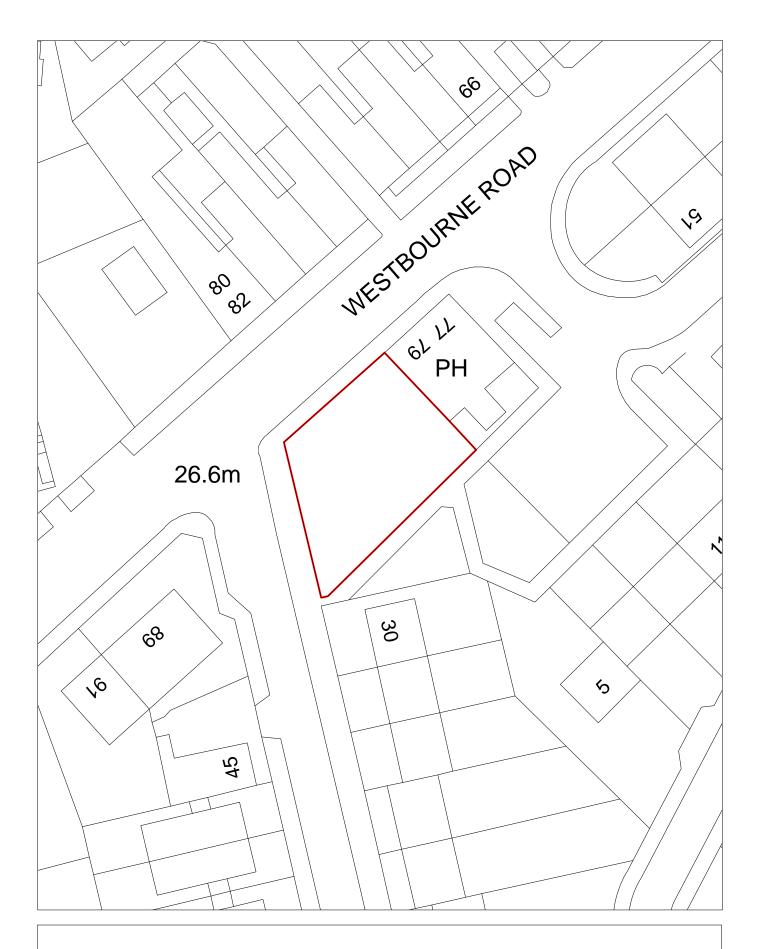

| Site Reference   |                            | Responded to                   |              | VGC site □         | Local Pl<br>Allocatio              |                | LP Refe           | rence      |                                |                 | Include<br>Traject | d in $\square$ | BRF [ |
|------------------|----------------------------|--------------------------------|--------------|--------------------|------------------------------------|----------------|-------------------|------------|--------------------------------|-----------------|--------------------|----------------|-------|
| Site Address     | SHLAA 0<br>Birkenhe        | 134 West of 1<br>ad            | l00 Brasse   | y Street,          | Regener                            | ration<br>Area |                   |            |                                | Se <sup>2</sup> | ttlement<br>ea     | Area 3         |       |
|                  | 2                          | Site Size (ha                  | 0.045        |                    |                                    | 7 4            |                   |            |                                | Site Typ        | <sub>oe</sub> L    | PP             |       |
| Density Zone     | I ransit Area              | a (50-75dph)                   |              |                    | Viability Zone                     | Zone 1         |                   |            |                                |                 |                    |                |       |
|                  | Hardstandiı<br>informal ca | ng with advert<br>r park       | hoarding u   | ised as            | Surrounding land use               |                |                   |            | I to east, would be depoted by |                 |                    |                |       |
| Local Nature Are | ea 🗆 S                     | SSI 🗆 FZ3                      | 3            | % in FLZ 3         | Conserv                            | ation Area     |                   | Green Belt |                                |                 |                    |                |       |
| WeBs             | s1 🗆                       | Site<br>Archaeologi<br>Importa | cal          | Listed<br>Building |                                    | Nature Imp     | rovement<br>Areas |            |                                |                 | PDI                | _ 🗸            |       |
| Remove SHLA      |                            | 0                              | verall com   | <u>iments</u>      |                                    |                |                   |            |                                |                 |                    |                | _     |
|                  | Suitable                   |                                |              |                    | s permission fo<br>er or developer | _              |                   |            |                                |                 |                    |                |       |
|                  | Available                  | Uncertain                      | chievability | and availabi       | lity are uncertai                  | n.             |                   |            |                                |                 |                    |                |       |
| D                | eliverable                 | Uncertain                      |              |                    |                                    |                |                   |            |                                |                 |                    |                |       |
| De               | velopable                  | Uncertain                      |              |                    |                                    |                |                   |            |                                |                 |                    |                |       |
| Delivery Years   |                            |                                |              |                    |                                    |                |                   |            |                                |                 |                    |                |       |
| 1-5 years        |                            |                                |              | <u>Years 6-15</u>  |                                    |                |                   |            |                                |                 |                    |                |       |
| 2021/22 2022/2   | 23 2023                    | 3/24 2024/25                   | 2025/26      | 2026/27            | 2027/28                            | 2028/29        | 2029/30           | 2030/31    | 2031/32                        | 2032/33         | 2033/34            | 2034/35        |       |
|                  |                            |                                |              |                    |                                    |                |                   |            |                                |                 |                    |                |       |