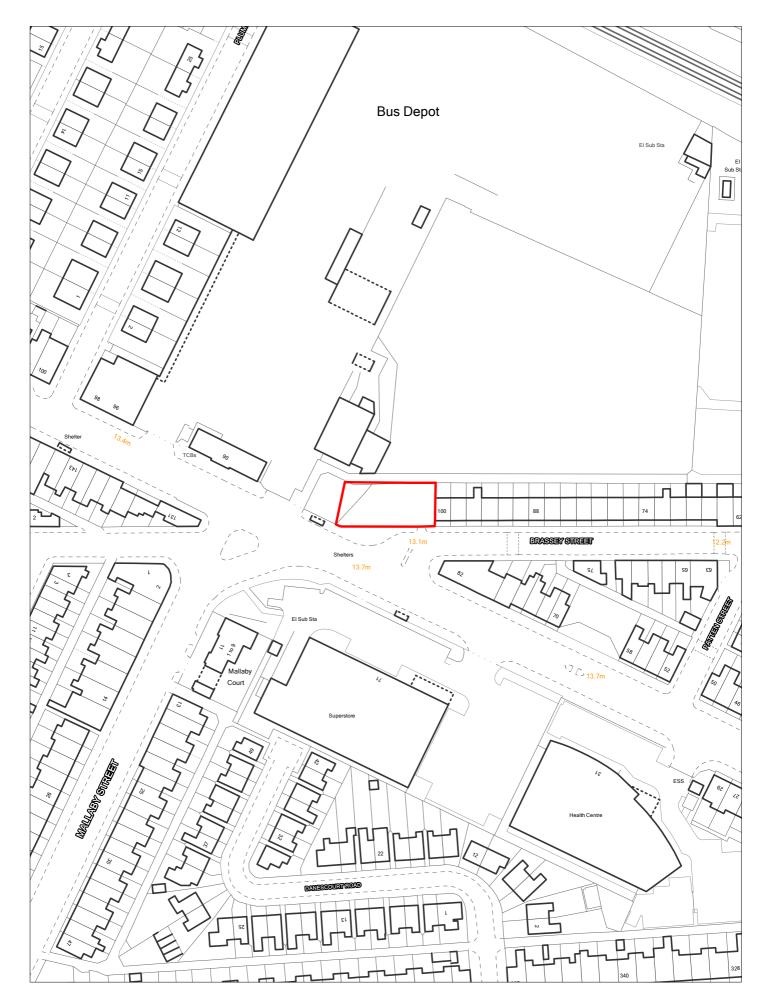

| Site Reference   |                            | Responded to                   |              | VGC site □         | Local Pl<br>Allocatio              |                | LP Refe           | rence      |                                |                 | Include<br>Traject | d in $\square$ | BRF [ |
|------------------|----------------------------|--------------------------------|--------------|--------------------|------------------------------------|----------------|-------------------|------------|--------------------------------|-----------------|--------------------|----------------|-------|
| Site Address     | SHLAA 0<br>Birkenhe        | 134 West of 1<br>ad            | l00 Brasse   | y Street,          | Regener                            | ration<br>Area |                   |            |                                | Se <sup>2</sup> | ttlement<br>ea     | Area 3         |       |
|                  | 2                          | Site Size (ha                  | 0.045        |                    |                                    | 7 4            |                   |            |                                | Site Typ        | <sub>oe</sub> L    | PP             |       |
| Density Zone     | I ransit Area              | a (50-75dph)                   |              |                    | Viability Zone                     | Zone 1         |                   |            |                                |                 |                    |                |       |
|                  | Hardstandiı<br>informal ca | ng with advert<br>r park       | hoarding u   | ised as            | Surrounding land use               |                |                   |            | I to east, would be depoted by |                 |                    |                |       |
| Local Nature Are | ea 🗆 S                     | SSI 🗆 FZ3                      | 3            | % in FLZ 3         | Conserv                            | ation Area     |                   | Green Belt |                                |                 |                    |                |       |
| WeBs             | s1 🗆                       | Site<br>Archaeologi<br>Importa | cal          | Listed<br>Building |                                    | Nature Imp     | rovement<br>Areas |            |                                |                 | PDI                | _ 🗸            |       |
| Remove SHLA      |                            | 0                              | verall com   | <u>iments</u>      |                                    |                |                   |            |                                |                 |                    |                | _     |
|                  | Suitable                   |                                |              |                    | s permission fo<br>er or developer | _              |                   |            |                                |                 |                    |                |       |
|                  | Available                  | Uncertain                      | chievability | and availabi       | lity are uncertai                  | n.             |                   |            |                                |                 |                    |                |       |
| D                | eliverable                 | Uncertain                      |              |                    |                                    |                |                   |            |                                |                 |                    |                |       |
| De               | velopable                  | Uncertain                      |              |                    |                                    |                |                   |            |                                |                 |                    |                |       |
| Delivery Years   |                            |                                |              |                    |                                    |                |                   |            |                                |                 |                    |                |       |
| 1-5 years        |                            |                                |              | <u>Years 6-15</u>  |                                    |                |                   |            |                                |                 |                    |                |       |
| 2021/22 2022/2   | 23 2023                    | 3/24 2024/25                   | 2025/26      | 2026/27            | 2027/28                            | 2028/29        | 2029/30           | 2030/31    | 2031/32                        | 2032/33         | 2033/34            | 2034/35        |       |
|                  |                            |                                |              |                    |                                    |                |                   |            |                                |                 |                    |                |       |