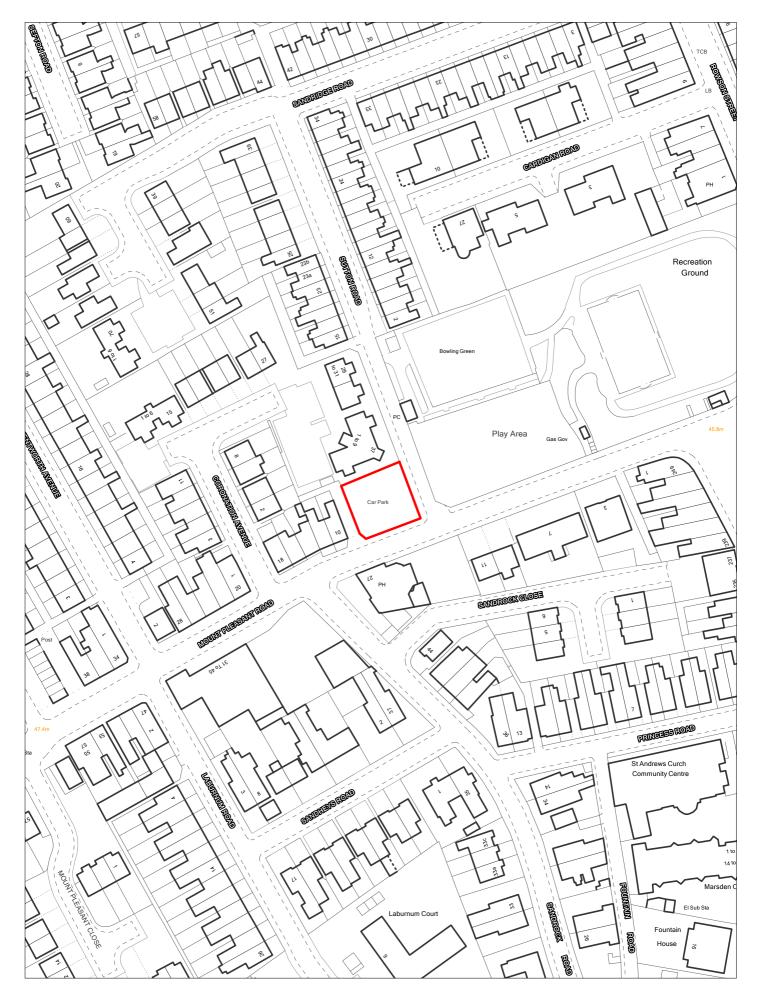

| Site F    | Reference        | 136               | Respor<br>to | nded                        |                       | VGC site □                       |                       | ll Plan □<br>cation | LP Refe            | erence     |                               |          | Include<br>Traject | d in 🗌   | ВІ |
|-----------|------------------|-------------------|--------------|-----------------------------|-----------------------|----------------------------------|-----------------------|---------------------|--------------------|------------|-------------------------------|----------|--------------------|----------|----|
| Site A    | Address          | SHLAA (<br>Woodch |              | rth of 4                    | 1 Eltham (            | Green,                           | Rege                  | eneration<br>Area   |                    |            |                               |          | ttlement<br>ea     | Area 5   |    |
| Site ca   | apacity 4        |                   | Site Siz     | ze (ha)                     | 0.100                 |                                  |                       |                     |                    |            |                               | Cito Tu  |                    | ar Park  | _  |
| Densi     | ity Zone S       | uburban <i>A</i>  | Area (mi     | in 40dp                     | oh)                   | \                                | √iability Zoı         | Zone 2              |                    |            |                               | Site Typ | be C               | ar r ark |    |
| Curr      | use a            |                   |              |                             | providing and resider |                                  | Surroundi<br>land use | 0                   | •                  |            | tre with resi<br>o west, nort |          | bove to            |          |    |
| Local     | Nature Area      | a $\square$ s     | ssi 🗆        | FZ3                         |                       | % in FLZ 3                       | Con                   | servation Are       | a $\square$        | Green Belt |                               |          |                    |          |    |
|           | WeBs             | 1 🗆               |              | Site<br>aeologio<br>nportan | cal                   | Listed<br>Building               |                       | Nature Im           | provement<br>Areas |            |                               |          | PDI                | _ 🗹      |    |
| Remo      | ve SHLAA<br>2022 |                   |              | <u>O</u> 1                  | verall com            | <u>ments</u>                     |                       |                     |                    |            |                               |          |                    |          |    |
|           |                  | Suitable          | Yes          |                             |                       | lined car park<br>ed as extra pa |                       |                     |                    |            |                               |          |                    |          |    |
|           | A                | Available         | No           | (1:                         | 3/00189).             | No landowne is uncertain.        | _                     |                     |                    |            | •                             |          |                    | •        |    |
|           | De               | eliverable        | No           |                             |                       |                                  |                       |                     |                    |            |                               |          |                    |          |    |
|           | Dev              | elopable/         | No           |                             |                       |                                  |                       |                     |                    |            |                               |          |                    |          |    |
| Delivery  | y Years          |                   |              |                             |                       |                                  |                       |                     |                    |            |                               |          |                    |          | 2  |
| 1-5 year: | <u>s</u>         |                   |              |                             |                       | <b>Years 6-15</b>                |                       |                     |                    |            |                               |          |                    |          |    |
| 2021/22   | 2022/23          | 3 2023            | 3/24 20      | 24/25                       | 2025/26               | 2026/27                          | 2027/2                | 8 2028/29           | 2029/30            | 2030/31    | 2031/32                       | 2032/33  | 2033/34            | 2034/35  |    |
|           |                  |                   |              |                             |                       |                                  |                       |                     |                    |            |                               |          |                    |          |    |