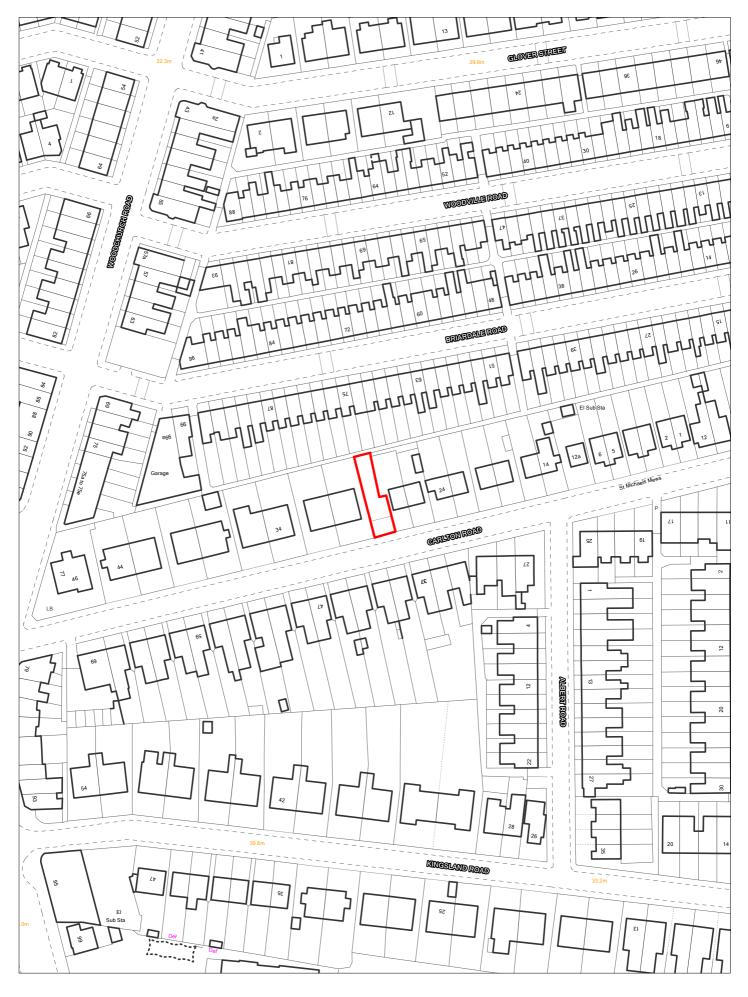

| Site Reference 152 Responded WGC sit                                                          | Local F<br>Allocat   |                                         | erence                                                                | Includ<br>Trajed   | ed in   tory |
|-----------------------------------------------------------------------------------------------|----------------------|-----------------------------------------|-----------------------------------------------------------------------|--------------------|--------------|
| Site Address SHLAA 0152 Adjacent 575 Price Street, Birkenhead                                 | Regene               | eration<br>Area                         |                                                                       | Settlement<br>Area | Area 3       |
| Site capacity 1 Site Size (ha) 0.017  Density Zone Transit Area (50-75dph)                    | Viability Zone       | Zone 1                                  |                                                                       | Site Type          | LPP          |
| Current land use as side garden use                                                           | Surrounding land use |                                         | residential to west a<br>ey residential to sou                        |                    |              |
| Local Nature Area SSSI FZ3 % in FI  WeBs1 Site of Listed  Archaeological Building  Importance | Oorisei              | rvation Area   Nature Improvement Areas |                                                                       | PE                 | DL 🗹         |
| Remove SHLAA Overall comments 2022                                                            |                      |                                         |                                                                       | _                  |              |
| (04/07716) however                                                                            | no relevant plannir  | ng history since. No                    | mission for single dv<br>landowner or devel<br>nd availability are un | oper has come for  |              |
| Deliverable No                                                                                |                      | ,                                       | ·                                                                     |                    |              |
| Developable Uncertain                                                                         |                      |                                         |                                                                       |                    |              |
| Delivery Years  -5 years  Years                                                               | 3-1 <u>5</u>         |                                         |                                                                       |                    |              |
| 2021/22 2022/23 2023/24 2024/25 2025/26 2026/2                                                | 7 2027/28            | 2028/29 2029/30                         | 2030/31 2031/32                                                       | 2032/33 2033/34    | 2034/35      |