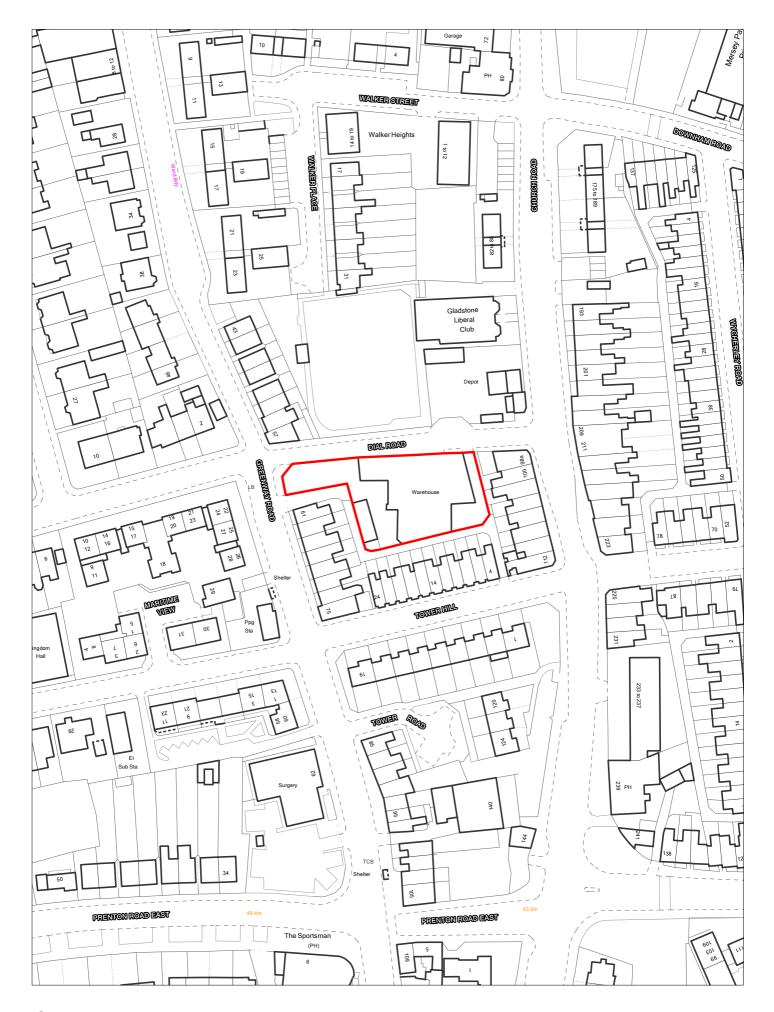

| Site Reference   |                            | Responded to                   |              | VGC site □         | Local Pl<br>Allocatio              |                | LP Refe           | rence      |                                |                 | Include<br>Traject | d in $\square$ | BRF [ |
|------------------|----------------------------|--------------------------------|--------------|--------------------|------------------------------------|----------------|-------------------|------------|--------------------------------|-----------------|--------------------|----------------|-------|
| Site Address     | SHLAA 0<br>Birkenhe        | 134 West of 1<br>ad            | l00 Brasse   | y Street,          | Regener                            | ration<br>Area |                   |            |                                | Se <sup>2</sup> | ttlement<br>ea     | Area 3         |       |
|                  | 2                          | Site Size (ha                  | 0.045        |                    |                                    | 7 4            |                   |            |                                | Site Typ        | <sub>oe</sub> L    | PP             |       |
| Density Zone     | I ransit Area              | a (50-75dph)                   |              |                    | Viability Zone                     | Zone 1         |                   |            |                                |                 |                    |                |       |
|                  | Hardstandiı<br>informal ca | ng with advert<br>r park       | hoarding u   | ised as            | Surrounding land use               |                |                   |            | I to east, would be depoted by |                 |                    |                |       |
| Local Nature Are | ea 🗆 S                     | SSI 🗆 FZ3                      | 3            | % in FLZ 3         | Conserv                            | ation Area     |                   | Green Belt |                                |                 |                    |                |       |
| WeBs             | s1 🗆                       | Site<br>Archaeologi<br>Importa | cal          | Listed<br>Building |                                    | Nature Imp     | rovement<br>Areas |            |                                |                 | PDI                | _ 🗸            |       |
| Remove SHLA      |                            | 0                              | verall com   | <u>iments</u>      |                                    |                |                   |            |                                |                 |                    |                | _     |
|                  | Suitable                   |                                |              |                    | s permission fo<br>er or developer | _              |                   |            |                                |                 |                    |                |       |
|                  | Available                  | Uncertain                      | chievability | and availabi       | lity are uncertai                  | n.             |                   |            |                                |                 |                    |                |       |
| D                | eliverable                 | Uncertain                      |              |                    |                                    |                |                   |            |                                |                 |                    |                |       |
| De               | velopable                  | Uncertain                      |              |                    |                                    |                |                   |            |                                |                 |                    |                |       |
| Delivery Years   |                            |                                |              |                    |                                    |                |                   |            |                                |                 |                    |                |       |
| 1-5 years        |                            |                                |              | <u>Years 6-15</u>  |                                    |                |                   |            |                                |                 |                    |                |       |
| 2021/22 2022/2   | 23 2023                    | 3/24 2024/25                   | 2025/26      | 2026/27            | 2027/28                            | 2028/29        | 2029/30           | 2030/31    | 2031/32                        | 2032/33         | 2033/34            | 2034/35        |       |
|                  |                            |                                |              |                    |                                    |                |                   |            |                                |                 |                    |                |       |