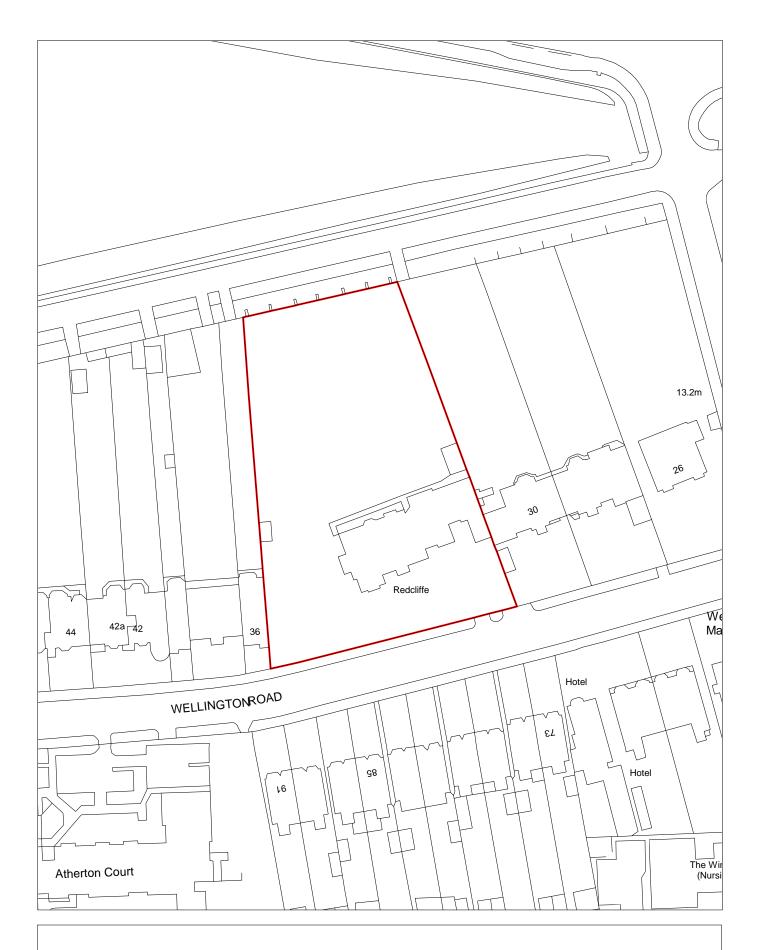

| Site Reference 120 Responded WGC site Local Plan LP Reference Allocation                                                                                                       | Included<br>Trajecto |         |
|--------------------------------------------------------------------------------------------------------------------------------------------------------------------------------|----------------------|---------|
| Site Address SHLAA 0120 Copper Beech, 99 Eleanor Road, Bidston Regeneration Area                                                                                               | Settlement<br>Area   | Area 3  |
| Site capacity 8 Site Size (ha) 0.250  Density Zone Suburban Area (min 40dph) Viability Zone Zone 1                                                                             | e Type LF            | РР      |
| Current land use vacant large residential garden Surrounding land use Fast                                                                                                     | ood to the           |         |
| Local Nature Area SSSI FZ3 % in FLZ 3 Conservation Area Green Belt WeBs1 Site of Listed Nature Improvement Archaeological Building Areas Importance                            | PDL                  |         |
| Remove SHLAA Overall comments 2022                                                                                                                                             |                      |         |
| Suitable Yes lapsed planning permission APP/15/00515, APP/17/01006 for 8 dwellings. No Land developer has come forward to support development therefore availability and achie |                      |         |
| Available Uncertain uncertain.                                                                                                                                                 |                      |         |
| Deliverable Uncertain                                                                                                                                                          |                      |         |
| Developable Uncertain                                                                                                                                                          |                      |         |
|                                                                                                                                                                                |                      |         |
| Delivery Years                                                                                                                                                                 |                      |         |
| 1-5 years 6-15                                                                                                                                                                 | 32/33 2033/34        | 2024/25 |