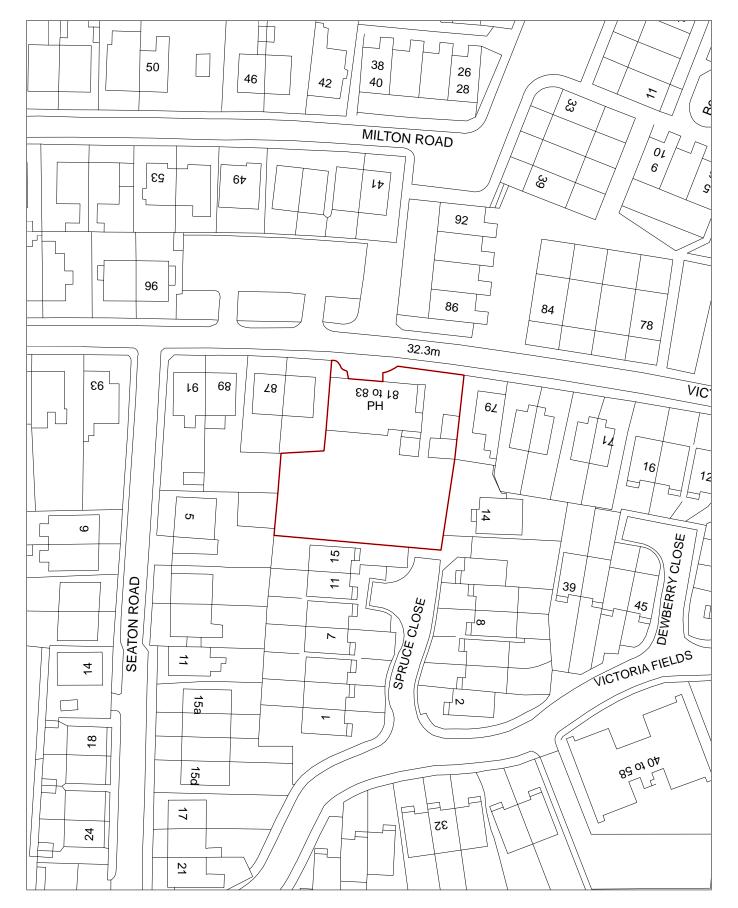

| Site F    | Reference        | 136               | Respor<br>to | nded                        |                       | VGC site □                       |                       | ll Plan □<br>cation | LP Refe            | erence     |                               |          | Include<br>Traject | d in 🗌   | ВІ |
|-----------|------------------|-------------------|--------------|-----------------------------|-----------------------|----------------------------------|-----------------------|---------------------|--------------------|------------|-------------------------------|----------|--------------------|----------|----|
| Site A    | Address          | SHLAA (<br>Woodch |              | rth of 4                    | 1 Eltham (            | Green,                           | Rege                  | eneration<br>Area   |                    |            |                               |          | ttlement<br>ea     | Area 5   |    |
| Site ca   | apacity 4        |                   | Site Siz     | ze (ha)                     | 0.100                 |                                  |                       |                     |                    |            |                               | Cito Tu  |                    | ar Park  | _  |
| Densi     | ity Zone S       | uburban <i>A</i>  | Area (mi     | in 40dp                     | oh)                   | \                                | √iability Zoı         | Zone 2              |                    |            |                               | Site Typ | be C               | ar r ark |    |
| Curr      | use a            |                   |              |                             | providing and resider |                                  | Surroundi<br>land use | 0                   | •                  |            | tre with resi<br>o west, nort |          | bove to            |          |    |
| Local     | Nature Area      | a $\square$ s     | ssi 🗆        | FZ3                         |                       | % in FLZ 3                       | Con                   | servation Are       | a $\square$        | Green Belt |                               |          |                    |          |    |
|           | WeBs             | 1 🗆               |              | Site<br>aeologio<br>nportan | cal                   | Listed<br>Building               |                       | Nature Im           | provement<br>Areas |            |                               |          | PDI                | _ 🗹      |    |
| Remo      | ve SHLAA<br>2022 |                   |              | <u>O</u> 1                  | verall com            | <u>ments</u>                     |                       |                     |                    |            |                               |          |                    |          |    |
|           |                  | Suitable          | Yes          |                             |                       | lined car park<br>ed as extra pa |                       |                     |                    |            |                               |          |                    |          |    |
|           | A                | Available         | No           | (1:                         | 3/00189).             | No landowne is uncertain.        | _                     |                     |                    |            | •                             |          |                    | •        |    |
|           | De               | eliverable        | No           |                             |                       |                                  |                       |                     |                    |            |                               |          |                    |          |    |
|           | Dev              | elopable/         | No           |                             |                       |                                  |                       |                     |                    |            |                               |          |                    |          |    |
| Delivery  | y Years          |                   |              |                             |                       |                                  |                       |                     |                    |            |                               |          |                    |          | 2  |
| 1-5 year: | <u>s</u>         |                   |              |                             |                       | <b>Years 6-15</b>                |                       |                     |                    |            |                               |          |                    |          |    |
| 2021/22   | 2022/23          | 3 2023            | 3/24 20      | 24/25                       | 2025/26               | 2026/27                          | 2027/2                | 8 2028/29           | 2029/30            | 2030/31    | 2031/32                       | 2032/33  | 2033/34            | 2034/35  |    |
|           |                  |                   |              |                             |                       |                                  |                       |                     |                    |            |                               |          |                    |          |    |