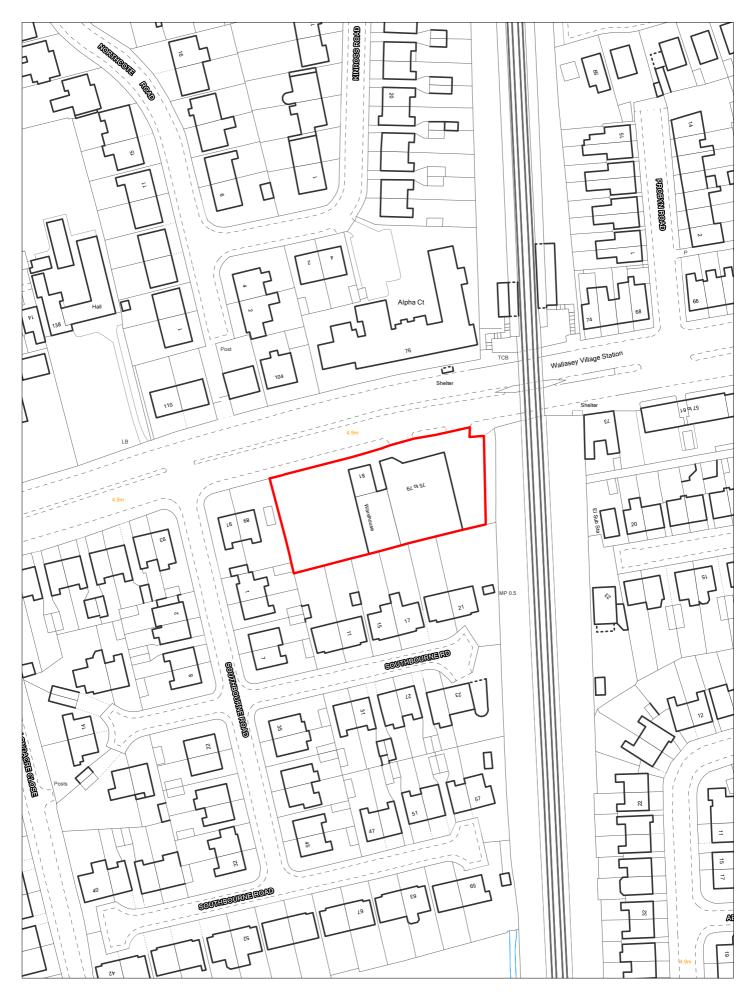

## SHLAA Ref: 0019 Land adjacent to 38 Mount Pleasant Road, New Brighton

| Site Reference 3  | 2 Res                    | ponded                          |             | VGC site □         | Loca<br>Alloc          | Plan   ation     | LP Refe            | rence      |         |                 | Include<br>Traject | d in _  | BRF |
|-------------------|--------------------------|---------------------------------|-------------|--------------------|------------------------|------------------|--------------------|------------|---------|-----------------|--------------------|---------|-----|
|                   | SHLAA 0032 .<br>Brighton | Adjacent                        | 60 Albion S | Street, New        | Rege                   | neration<br>Area | 10 - New E         | Brighton   |         | Se <sup>s</sup> | ttlement<br>ea     | Area 1  |     |
| Site capacity 1   | Site                     | Size (ha)                       | 0.042       |                    | 1                      | Zone 1           |                    |            |         | Site Typ        | <sub>oe</sub> L    | PP      |     |
| Density Zone Tran | isit Area (50            | <i>7-7</i> 5upn)                |             |                    | Viability Zon          | e Zone i         |                    |            |         |                 |                    |         |     |
| Current land use  | sidential gard           | len                             |             |                    | Surroundir<br>land use | ng Resider       | ntial              |            |         |                 |                    |         |     |
| Local Nature Area | SSSI                     | □ FZ3                           |             | % in FLZ 3         | Cons                   | ervation Are     | a 🗆 (              | Green Belt |         |                 |                    |         |     |
| WeBs1             | Ar                       | Site<br>rchaeologio<br>Importar | cal         | Listed<br>Building |                        | Nature Im        | provement<br>Areas |            |         |                 | PDI                | _ 🗸     |     |
| Remove SHLAA 2022 |                          | O                               | verall com  | ments              |                        |                  |                    |            |         |                 |                    |         |     |
| S                 | <i>uitable</i> Yes       |                                 |             |                    | which is in u          |                  |                    |            |         |                 |                    |         |     |
| Av                | <i>railable</i> Unce     | ertain                          | certain.    |                    |                        | ·                |                    | ·          |         | Ţ               |                    | •       |     |
| Deliv             | verable Unce             | ertain                          |             |                    |                        |                  |                    |            |         |                 |                    |         |     |
| Devel             | opable Unce              | ertain                          |             |                    |                        |                  |                    |            |         |                 |                    |         |     |
| Delivery Years    |                          |                                 |             |                    |                        |                  |                    |            |         |                 |                    | ,       |     |
| I-5 years         |                          |                                 |             | <u>Years 6-15</u>  |                        |                  |                    |            |         |                 |                    |         |     |
| 2021/22 2022/23   | 2023/24                  | 2024/25                         | 2025/26     | 2026/27            | 2027/2                 | 3 2028/29        | 2029/30            | 2030/31    | 2031/32 | 2032/33         | 2033/34            | 2034/35 | 11  |
|                   |                          |                                 |             |                    |                        |                  |                    |            |         |                 |                    |         |     |