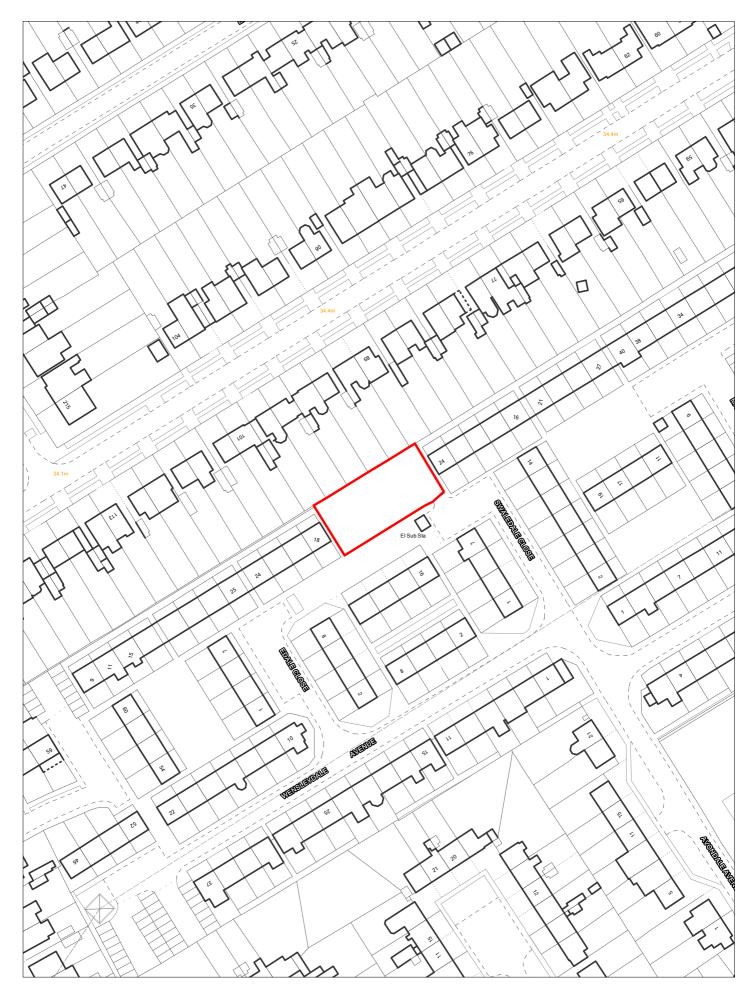

| Site F    | Reference        | 136               | Respor<br>to | nded                        |                       | VGC site □                       |                       | ll Plan □<br>cation | LP Refe            | erence     |                               |          | Include<br>Traject | d in 🗌   | ВІ |
|-----------|------------------|-------------------|--------------|-----------------------------|-----------------------|----------------------------------|-----------------------|---------------------|--------------------|------------|-------------------------------|----------|--------------------|----------|----|
| Site A    | Address          | SHLAA (<br>Woodch |              | rth of 4                    | 1 Eltham (            | Green,                           | Rege                  | eneration<br>Area   |                    |            |                               |          | ttlement<br>ea     | Area 5   |    |
| Site ca   | apacity 4        |                   | Site Siz     | ze (ha)                     | 0.100                 |                                  |                       |                     |                    |            |                               | Cito Tu  |                    | ar Park  | _  |
| Densi     | ity Zone S       | uburban <i>A</i>  | Area (mi     | in 40dp                     | oh)                   | \                                | √iability Zoı         | Zone 2              |                    |            |                               | Site Typ | be C               | ar r ark |    |
| Curr      | use a            |                   |              |                             | providing and resider |                                  | Surroundi<br>land use | 0                   | •                  |            | tre with resi<br>o west, nort |          | bove to            |          |    |
| Local     | Nature Area      | a $\square$ s     | ssi 🗆        | FZ3                         |                       | % in FLZ 3                       | Con                   | servation Are       | a $\square$        | Green Belt |                               |          |                    |          |    |
|           | WeBs             | 1 🗆               |              | Site<br>aeologio<br>nportan | cal                   | Listed<br>Building               |                       | Nature Im           | provement<br>Areas |            |                               |          | PDI                | _ 🗹      |    |
| Remo      | ve SHLAA<br>2022 |                   |              | <u>O</u> 1                  | verall com            | <u>ments</u>                     |                       |                     |                    |            |                               |          |                    |          |    |
|           |                  | Suitable          | Yes          |                             |                       | lined car park<br>ed as extra pa |                       |                     |                    |            |                               |          |                    |          |    |
|           | A                | Available         | No           | (1:                         | 3/00189).             | No landowne is uncertain.        | _                     |                     |                    |            | •                             |          |                    | •        |    |
|           | De               | eliverable        | No           |                             |                       |                                  |                       |                     |                    |            |                               |          |                    |          |    |
|           | Dev              | elopable/         | No           |                             |                       |                                  |                       |                     |                    |            |                               |          |                    |          |    |
| Delivery  | y Years          |                   |              |                             |                       |                                  |                       |                     |                    |            |                               |          |                    |          | 2  |
| 1-5 year: | <u>s</u>         |                   |              |                             |                       | <b>Years 6-15</b>                |                       |                     |                    |            |                               |          |                    |          |    |
| 2021/22   | 2022/23          | 3 2023            | 3/24 20      | 24/25                       | 2025/26               | 2026/27                          | 2027/2                | 8 2028/29           | 2029/30            | 2030/31    | 2031/32                       | 2032/33  | 2033/34            | 2034/35  |    |
|           |                  |                   |              |                             |                       |                                  |                       |                     |                    |            |                               |          |                    |          |    |