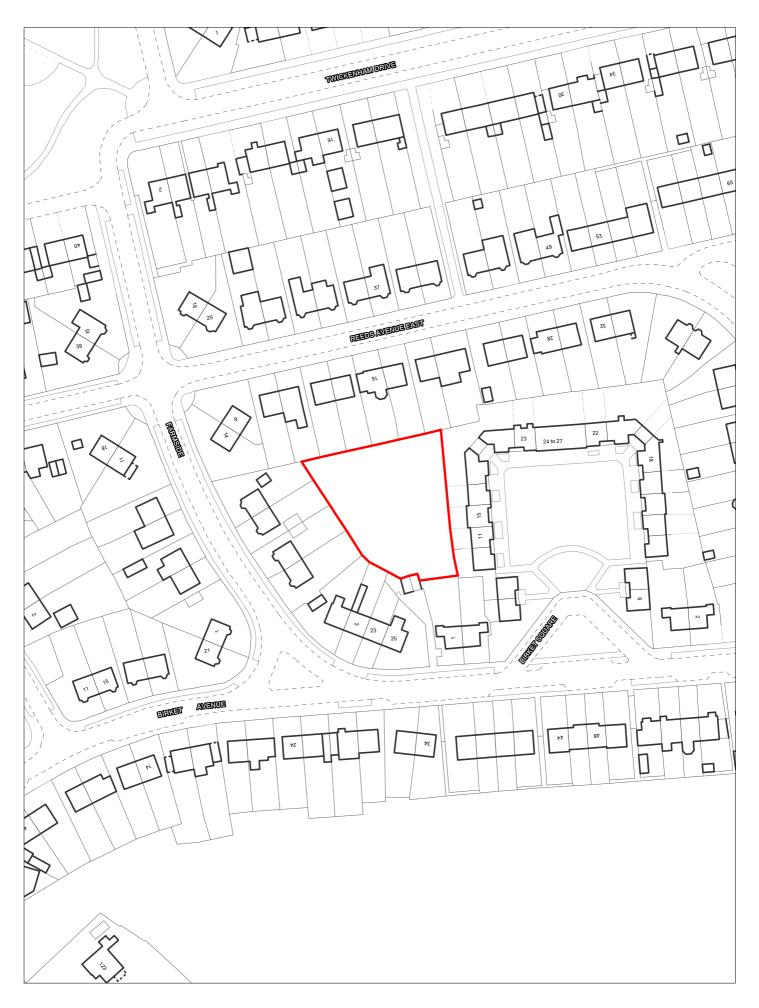

|                      | Reference 13                 | 1 Res               | sponded                         |              | VGC site □                   | Local F<br>Allocati  |                 | LP Refe | rence                  |                              | Include<br>Trajec                     | ed in   tory |
|----------------------|------------------------------|---------------------|---------------------------------|--------------|------------------------------|----------------------|-----------------|---------|------------------------|------------------------------|---------------------------------------|--------------|
| Site A               | <b>Address</b> SH            | HLAA 0131           | 123 Reed                        | s Lane, Mo   | oreton                       | Regene               | eration<br>Area |         |                        |                              | Settlement<br>Area                    | Area 5       |
|                      | apacity 9                    |                     | e Size (ha)                     | 0.142        |                              |                      | 70000           |         |                        |                              | Site Type                             | .PP          |
| Densi                | ity Zone Outsi               | ide of Dens         | ally Zone                       |              | \                            | /iability Zone       | Zone 2          |         |                        |                              |                                       |              |
| Curr                 | rent land 2-sto<br>use grour | orey residen<br>nds | ıtial prope                     | rty in large | tree lined                   | Surrounding land use |                 |         |                        | side public o<br>t Agency ac | ppen space to<br>cess co              |              |
| Local                | l Nature Area                | SSSI                | □ FZ3                           | У            | % in FLZ 3 8                 | .6045 Conser         | vation Area     |         | Green Belt             |                              |                                       |              |
|                      | WeBs1                        | A                   | Site<br>rchaeologio<br>Importan | cal          | Listed<br>Building           |                      | Nature Imp      |         | River Birk<br>Corridor | et                           | PD                                    | <b>∠</b>     |
| Remo                 | ove SHLAA 2022               |                     | <u>O1</u>                       | verall com   | <u>ıments</u>                |                      |                 |         |                        |                              |                                       |              |
|                      | Su                           | yes yes             |                                 |              |                              |                      |                 |         |                        |                              | acement with 9 fl<br>is uncertain. No |              |
|                      | Ava                          | <i>ilable</i> Unc   | ertain or                       | landowne     |                              |                      | •               |         |                        | •                            | nerefore, achieva                     |              |
|                      |                              |                     | av                              |              |                              |                      |                 |         |                        |                              |                                       | II.          |
|                      | Delive                       | erable No           |                                 | ·            |                              |                      |                 |         |                        |                              |                                       |              |
|                      |                              | erable No           |                                 | ·            |                              |                      |                 |         |                        |                              |                                       |              |
| )eliver\             |                              |                     |                                 |              |                              |                      |                 |         |                        |                              |                                       |              |
| Delivery<br>-5 years | Develo<br>y Years            |                     |                                 |              | <u>Years 6-15</u><br>2026/27 |                      |                 |         |                        |                              | 2032/33 2033/34                       |              |