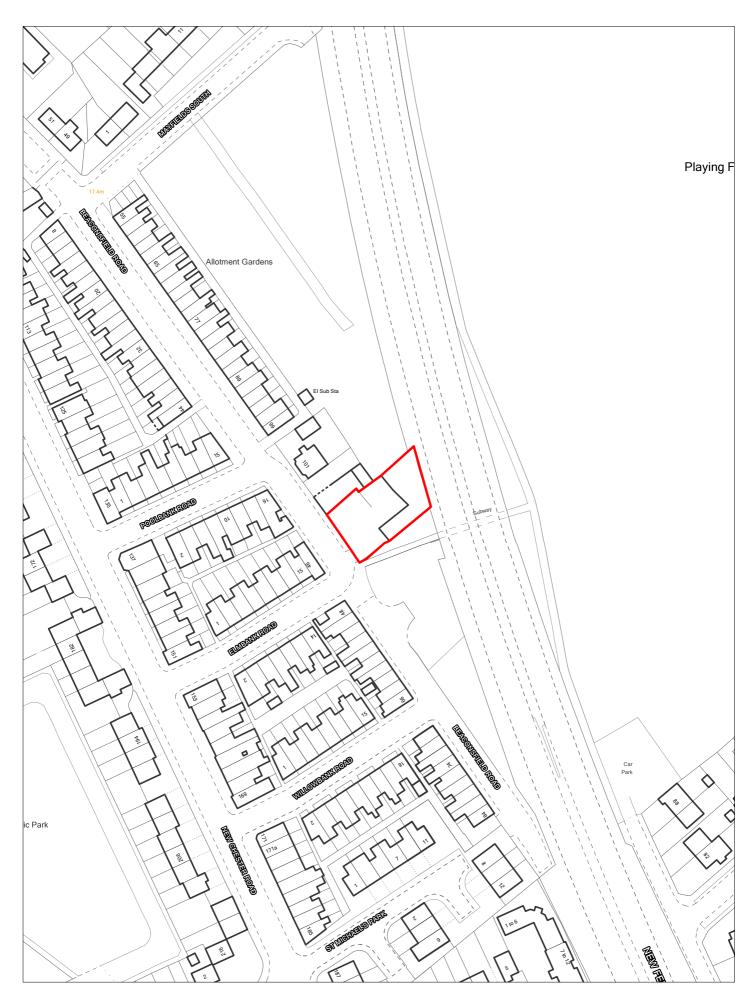

## SHLAA Ref: 0019 Land adjacent to 38 Mount Pleasant Road, New Brighton

| Site Reference 3  | 2 Res                    | ponded                          |             | VGC site □         | Loca<br>Alloc          | Plan   ation     | LP Refe            | rence      |         |                 | Include<br>Traject | d in _  | BRF |
|-------------------|--------------------------|---------------------------------|-------------|--------------------|------------------------|------------------|--------------------|------------|---------|-----------------|--------------------|---------|-----|
|                   | SHLAA 0032 .<br>Brighton | Adjacent                        | 60 Albion S | Street, New        | Rege                   | neration<br>Area | 10 - New E         | Brighton   |         | Se <sup>s</sup> | ttlement<br>ea     | Area 1  |     |
| Site capacity 1   | Site                     | Size (ha)                       | 0.042       |                    | 1                      | Zone 1           |                    |            |         | Site Typ        | <sub>oe</sub> L    | PP      |     |
| Density Zone Tran | isit Area (50            | <i>7-7</i> 5upn)                |             |                    | Viability Zon          | e Zone i         |                    |            |         |                 |                    |         |     |
| Current land use  | sidential gard           | len                             |             |                    | Surroundir<br>land use | ng Resider       | ntial              |            |         |                 |                    |         |     |
| Local Nature Area | SSSI                     | □ FZ3                           |             | % in FLZ 3         | Cons                   | ervation Are     | a 🗆 (              | Green Belt |         |                 |                    |         |     |
| WeBs1             | Ar                       | Site<br>rchaeologio<br>Importar | cal         | Listed<br>Building |                        | Nature Im        | provement<br>Areas |            |         |                 | PDI                | _ 🗸     |     |
| Remove SHLAA 2022 |                          | O                               | verall com  | ments              |                        |                  |                    |            |         |                 |                    |         |     |
| S                 | <i>uitable</i> Yes       |                                 |             |                    | which is in u          |                  |                    |            |         |                 |                    |         |     |
| Av                | <i>railable</i> Unce     | ertain                          | certain.    |                    |                        | ·                |                    | ·          |         | Ţ               |                    | •       |     |
| Deliv             | verable Unce             | ertain                          |             |                    |                        |                  |                    |            |         |                 |                    |         |     |
| Devel             | opable Unce              | ertain                          |             |                    |                        |                  |                    |            |         |                 |                    |         |     |
| Delivery Years    |                          |                                 |             |                    |                        |                  |                    |            |         |                 |                    | ,       |     |
| I-5 years         |                          |                                 |             | <u>Years 6-15</u>  |                        |                  |                    |            |         |                 |                    |         |     |
| 2021/22 2022/23   | 2023/24                  | 2024/25                         | 2025/26     | 2026/27            | 2027/2                 | 3 2028/29        | 2029/30            | 2030/31    | 2031/32 | 2032/33         | 2033/34            | 2034/35 | 11  |
|                   |                          |                                 |             |                    |                        |                  |                    |            |         |                 |                    |         |     |