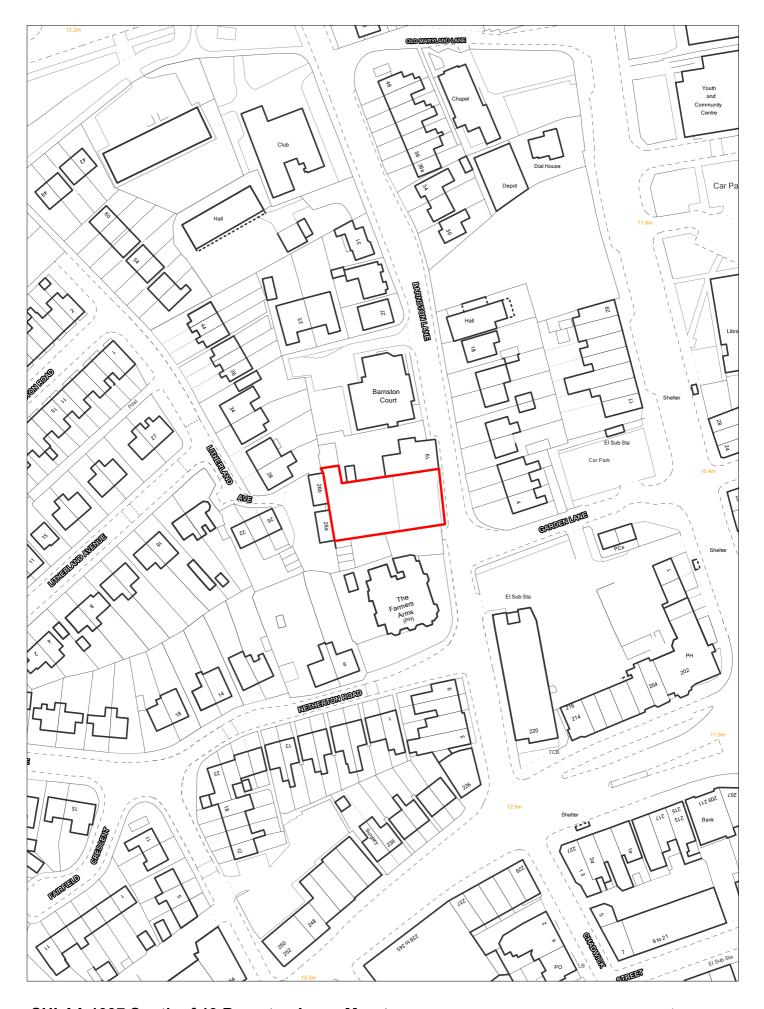

## SHLAA Ref: SHLAA0120 Land North of 99 Eleanor Road

| Site Reference 126 Responded ☐ WGC sit                                                                     | Local Plan                                                                                                                      | Included in ☐<br>Trajectory |
|------------------------------------------------------------------------------------------------------------|---------------------------------------------------------------------------------------------------------------------------------|-----------------------------|
| Site Address SHLAA 0126 Rear of Phoenix House, Up                                                          | Regeneration Area                                                                                                               | Settlement Area 3<br>Area   |
| Site capacity 1 Site Size (ha) 0.169  Density Zone Transit Area (50-75dph)                                 | Viability Zone 1                                                                                                                | Site Type LPP               |
| Current land Private woodland garden to rear of institution use large grounds                              |                                                                                                                                 | in large plots)             |
| Local Nature Area SSSI FZ3 % in FL  WeBs1 Site of Listed  Archaeological Building  Importance              | Nature Improvement                                                                                                              | PDL 🗆                       |
| Remove SHLAA Overall comments 2022                                                                         |                                                                                                                                 |                             |
| dwelling now lapsed                                                                                        | arden to rear of institution in large grounds. Site with previou<br>I (05/07419). Heavily vegetated with mature trees and TPO o | onsite. PRoW runs along     |
|                                                                                                            | downer or developer has come forward to support developm<br>ailability are uncertain.                                           | ent on this site, therefore |
| Deliverable No                                                                                             |                                                                                                                                 |                             |
| Developable Uncertain                                                                                      |                                                                                                                                 |                             |
| Delivery Years                                                                                             |                                                                                                                                 |                             |
| 1-5 years       Years         2021/22       2022/23       2023/24       2024/25       2025/26       2026/2 |                                                                                                                                 | 2032/33 2033/34 2034/35     |
|                                                                                                            |                                                                                                                                 |                             |

| Site Reference                       | 127 Re                 | esponded                       |                          | VGC site □                 | Loca<br>Alloc        | Plan<br>ation             | LP Refe     | rence       |             |            | Include<br>Traject | ed in  ory | BRF [ |
|--------------------------------------|------------------------|--------------------------------|--------------------------|----------------------------|----------------------|---------------------------|-------------|-------------|-------------|------------|--------------------|------------|-------|
| Site Address                         | SHLAA 0127             | 7 North of F                   | Phoenix Ho               | ouse, Upton                | Rege                 | neration<br>Area          |             |             |             |            | ettlement<br>rea   | Area 3     |       |
| Site capacity 2  Density Zone Tr     | Sit                    | te Size (ha)<br>50-75dph)      | 0.343                    |                            | Viability Zor        | Zone 1                    |             |             |             | Site Ty    | /pe L              | PP         |       |
|                                      | rivate woodla<br>ounds | ınd frontage                   | e to institut            | ion in large               | Surrounding land use |                           | itation cen | tre and lo  | w density   | residentia | al                 |            |       |
| Local Nature Area<br>WeBs1           |                        | FZ3 Site Archaeologio Importar | of $\square$             | % in FLZ 3 Listed Building | Cons                 | ervation Are<br>Nature Im | a           | Green Belt  |             |            | PDI                | _ 🗆        |       |
| Remove SHLAA<br>2022                 |                        | <u>O</u>                       | verall com               | <u>iments</u>              |                      |                           |             |             |             | 1          |                    |            |       |
|                                      | Suitable Yes           | in:                            | stitution in             | large ground               | ssion for two        | heavily ve                | getated sit | e. Identifi | ed as a pr  | iority hab | itat. No lar       | ndowner    |       |
| A                                    | <b>Vailable</b> Un     | ooi taii i                     | developer<br>e uncertair |                            | orward to sup        | port develo               | pment on    | this site,  | therefore a | achievabi  | lity and ava       | ailability |       |
| Del                                  | liverable No           |                                |                          |                            |                      |                           |             |             |             |            |                    |            |       |
| Deve                                 | e <i>lopable</i> Un    | certain                        |                          |                            |                      |                           |             |             |             |            |                    |            |       |
| Delivery Years                       |                        |                                |                          | Years 6-15                 |                      |                           |             |             |             |            |                    |            |       |
| 1 <u>-5 years</u><br>2021/22 2022/23 | 2023/24                | 2024/25                        | 2025/26                  |                            | 2027/2               | 3 2028/29                 | 2029/30     | 2030/31     | 2031/32     | 2032/3     | 3 2033/34          | 2034/35    | 1     |
|                                      |                        |                                |                          |                            |                      |                           |             |             |             |            |                    |            |       |