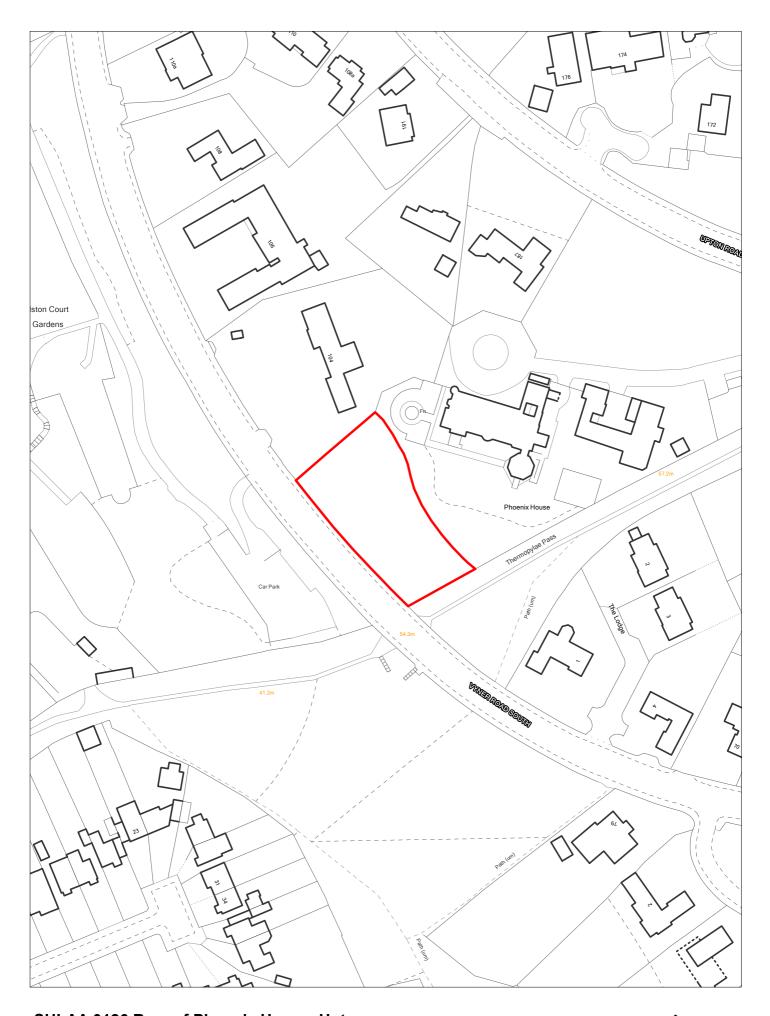

## SHLAA Ref: SHLAA0120 Land North of 99 Eleanor Road

| Site Reference 126 Responded ☐ WGC sit                                                                     | Local Plan                                                                                                                      | Included in ☐<br>Trajectory |
|------------------------------------------------------------------------------------------------------------|---------------------------------------------------------------------------------------------------------------------------------|-----------------------------|
| Site Address SHLAA 0126 Rear of Phoenix House, Up                                                          | Regeneration Area                                                                                                               | Settlement Area 3<br>Area   |
| Site capacity 1 Site Size (ha) 0.169  Density Zone Transit Area (50-75dph)                                 | Viability Zone 1                                                                                                                | Site Type LPP               |
| Current land Private woodland garden to rear of institution use large grounds                              |                                                                                                                                 | in large plots)             |
| Local Nature Area SSSI FZ3 % in FL  WeBs1 Site of Listed  Archaeological Building  Importance              | Nature Improvement                                                                                                              | PDL 🗆                       |
| Remove SHLAA Overall comments 2022                                                                         |                                                                                                                                 |                             |
| dwelling now lapsed                                                                                        | arden to rear of institution in large grounds. Site with previou<br>I (05/07419). Heavily vegetated with mature trees and TPO o | onsite. PRoW runs along     |
|                                                                                                            | downer or developer has come forward to support developm<br>ailability are uncertain.                                           | ent on this site, therefore |
| Deliverable No                                                                                             |                                                                                                                                 |                             |
| Developable Uncertain                                                                                      |                                                                                                                                 |                             |
| Delivery Years                                                                                             |                                                                                                                                 |                             |
| 1-5 years       Years         2021/22       2022/23       2023/24       2024/25       2025/26       2026/2 |                                                                                                                                 | 2032/33 2033/34 2034/35     |
|                                                                                                            |                                                                                                                                 |                             |