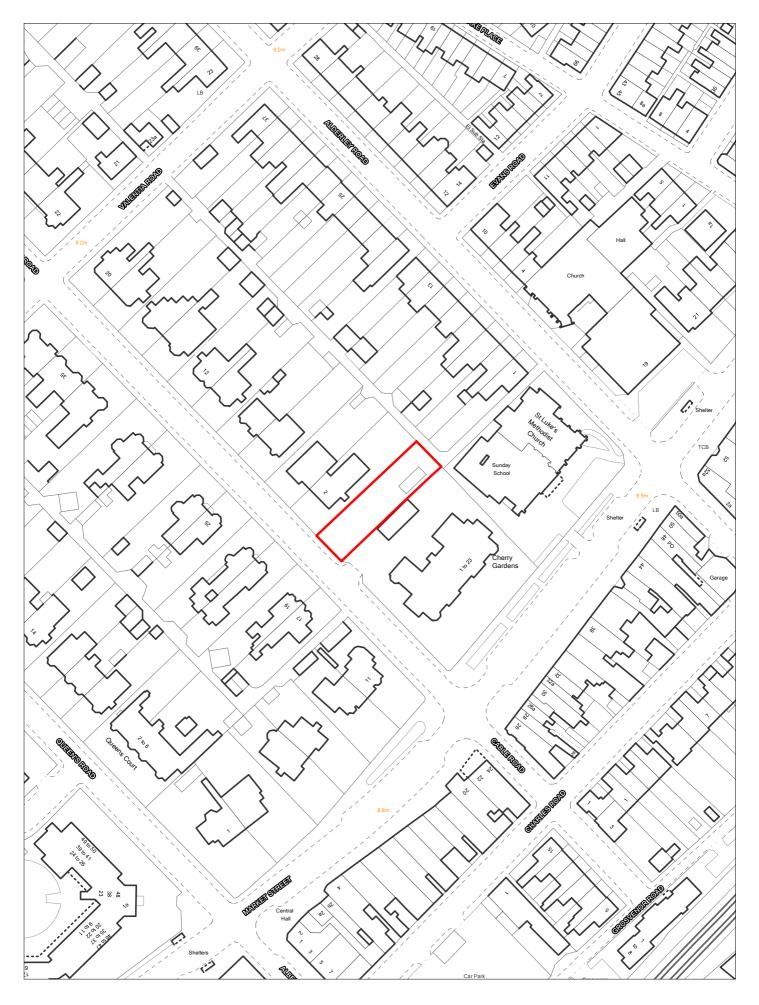

## SHLAA Ref: 0019 Land adjacent to 38 Mount Pleasant Road, New Brighton

| Site Reference 3  | 2 Res                    | ponded                          |             | VGC site □         | Loca<br>Alloc          | Plan   ation     | LP Refe            | rence      |         |                 | Include<br>Traject | d in _  | BRF |
|-------------------|--------------------------|---------------------------------|-------------|--------------------|------------------------|------------------|--------------------|------------|---------|-----------------|--------------------|---------|-----|
|                   | SHLAA 0032 .<br>Brighton | Adjacent                        | 60 Albion S | Street, New        | Rege                   | neration<br>Area | 10 - New E         | Brighton   |         | Se <sup>s</sup> | ttlement<br>ea     | Area 1  |     |
| Site capacity 1   | Site                     | Size (ha)                       | 0.042       |                    | 1                      | Zone 1           |                    |            |         | Site Typ        | <sub>oe</sub> L    | PP      |     |
| Density Zone Tran | isit Area (50            | <i>7-7</i> 5upn)                |             |                    | Viability Zon          | e Zone i         |                    |            |         |                 |                    |         |     |
| Current land use  | sidential gard           | len                             |             |                    | Surroundir<br>land use | ng Resider       | ntial              |            |         |                 |                    |         |     |
| Local Nature Area | SSSI                     | □ FZ3                           |             | % in FLZ 3         | Cons                   | ervation Are     | a 🗆 (              | Green Belt |         |                 |                    |         |     |
| WeBs1             | Ar                       | Site<br>rchaeologio<br>Importar | cal         | Listed<br>Building |                        | Nature Im        | provement<br>Areas |            |         |                 | PDI                | _ 🗸     |     |
| Remove SHLAA 2022 |                          | O                               | verall com  | ments              |                        |                  |                    |            |         |                 |                    |         |     |
| S                 | <i>uitable</i> Yes       |                                 |             |                    | which is in u          |                  |                    |            |         |                 |                    |         |     |
| Av                | <i>railable</i> Unce     | ertain                          | certain.    |                    |                        | ·                |                    | ·          |         | Ţ               |                    | •       |     |
| Deliv             | verable Unce             | ertain                          |             |                    |                        |                  |                    |            |         |                 |                    |         |     |
| Devel             | opable Unce              | ertain                          |             |                    |                        |                  |                    |            |         |                 |                    |         |     |
| Delivery Years    |                          |                                 |             |                    |                        |                  |                    |            |         |                 |                    | ,       |     |
| I-5 years         |                          |                                 |             | <u>Years 6-15</u>  |                        |                  |                    |            |         |                 |                    |         |     |
| 2021/22 2022/23   | 2023/24                  | 2024/25                         | 2025/26     | 2026/27            | 2027/2                 | 3 2028/29        | 2029/30            | 2030/31    | 2031/32 | 2032/33         | 2033/34            | 2034/35 | 11  |
|                   |                          |                                 |             |                    |                        |                  |                    |            |         |                 |                    |         |     |