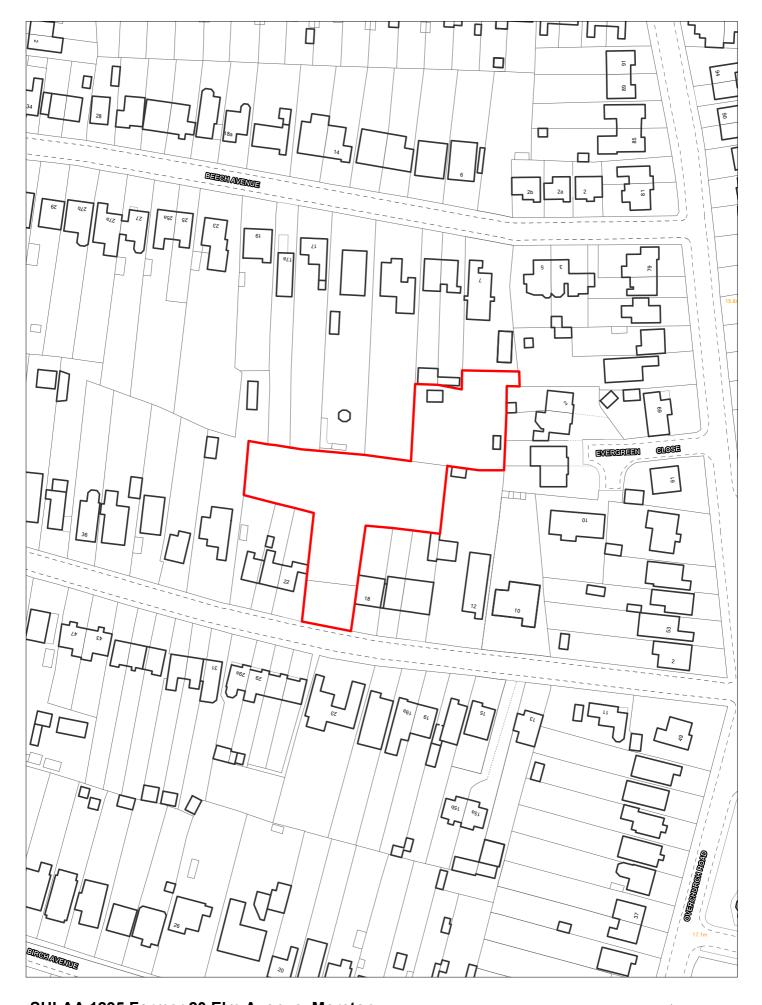

## H7.4

Appendix 4: Sites Assessed as Suitable But With Further Information Required

| Site capacity 3 Site Size (ha) 0.010                                                                                                                                                        | Турс        | Area 1  |
|---------------------------------------------------------------------------------------------------------------------------------------------------------------------------------------------|-------------|---------|
| Density Zone  Viability Zone  Viability Zone 1  Site 2  Some 1  Surrounding stand alone garages; high density housing are                                                                   | Турс        | _PP     |
| Density Zone  Current land Hard standing, with parking  Viability Zone  Surrounding stand alone garages; high density housing ar                                                            | Турс        |         |
| riald oldinality, with parking                                                                                                                                                              | nd retail   |         |
| dand use dring.                                                                                                                                                                             |             |         |
| Local Nature Area SSSI FZ3 % in FLZ 3 Conservation Area Green Belt                                                                                                                          |             |         |
| WeBs1 Site of Listed Nature Improvement Archaeological Building Areas Importance                                                                                                            | PD          | L 🗹     |
| Remove SHLAA Overall comments 2022                                                                                                                                                          |             |         |
| Suitable Yes Lapsed planning permission for the erection of three-storey building containing 3 No. 2 landowner or developer has come forward to support development on this site, therefore |             |         |
| Available Uncertain availability are uncertain.                                                                                                                                             |             |         |
| Deliverable Uncertain                                                                                                                                                                       |             |         |
| Developable Uncertain                                                                                                                                                                       |             |         |
| Delivery Years                                                                                                                                                                              |             |         |
| Years 6-15                                                                                                                                                                                  |             |         |
| 2021/22 2022/23 2023/24 2024/25 2025/26 2026/27 2027/28 2028/29 2029/30 2030/31 2031/32 2032/                                                                                               | /33 2033/34 | 2034/35 |