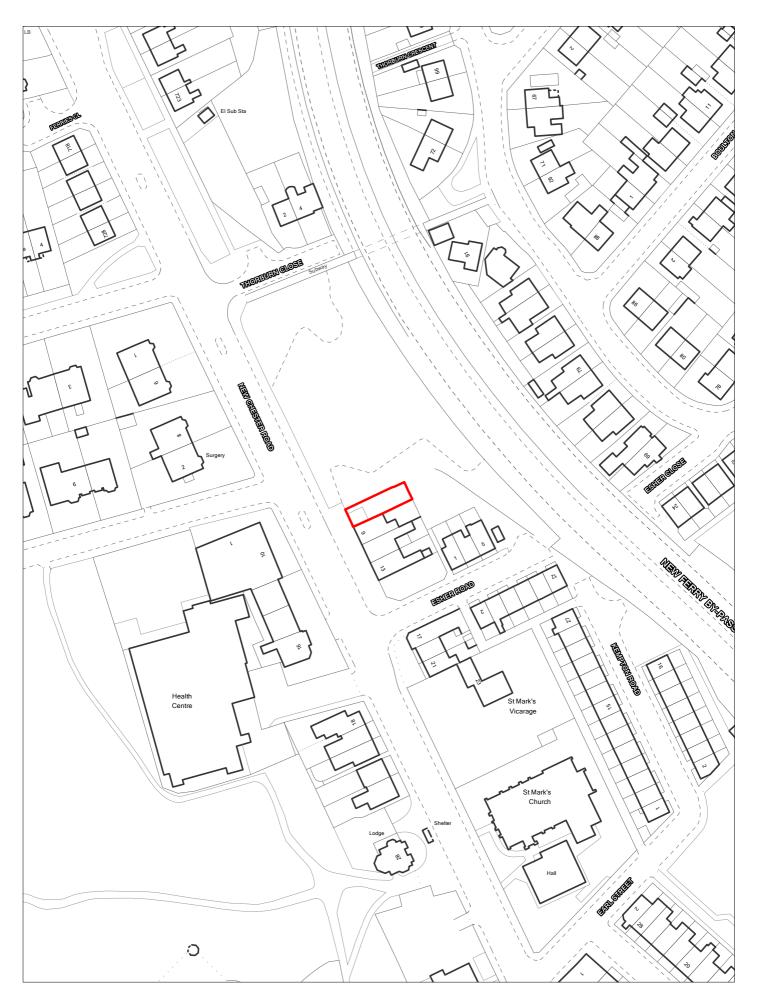

## SHLAA Ref: SHLAA0120 Land North of 99 Eleanor Road

| Site Reference 126 Responded ☐ WGC sit                                                                     | Local Plan                                                                                                                      | Included in ☐<br>Trajectory |
|------------------------------------------------------------------------------------------------------------|---------------------------------------------------------------------------------------------------------------------------------|-----------------------------|
| Site Address SHLAA 0126 Rear of Phoenix House, Up                                                          | Regeneration Area                                                                                                               | Settlement Area 3<br>Area   |
| Site capacity 1 Site Size (ha) 0.169  Density Zone Transit Area (50-75dph)                                 | Viability Zone 1                                                                                                                | Site Type LPP               |
| Current land Private woodland garden to rear of institution use large grounds                              |                                                                                                                                 | in large plots)             |
| Local Nature Area SSSI FZ3 % in FL  WeBs1 Site of Listed  Archaeological Building  Importance              | Nature Improvement                                                                                                              | PDL 🗆                       |
| Remove SHLAA Overall comments 2022                                                                         |                                                                                                                                 |                             |
| dwelling now lapsed                                                                                        | arden to rear of institution in large grounds. Site with previou<br>I (05/07419). Heavily vegetated with mature trees and TPO o | onsite. PRoW runs along     |
|                                                                                                            | downer or developer has come forward to support developm<br>ailability are uncertain.                                           | ent on this site, therefore |
| Deliverable No                                                                                             |                                                                                                                                 |                             |
| Developable Uncertain                                                                                      |                                                                                                                                 |                             |
| Delivery Years                                                                                             |                                                                                                                                 |                             |
| 1-5 years       Years         2021/22       2022/23       2023/24       2024/25       2025/26       2026/2 |                                                                                                                                 | 2032/33 2033/34 2034/35     |
|                                                                                                            |                                                                                                                                 |                             |