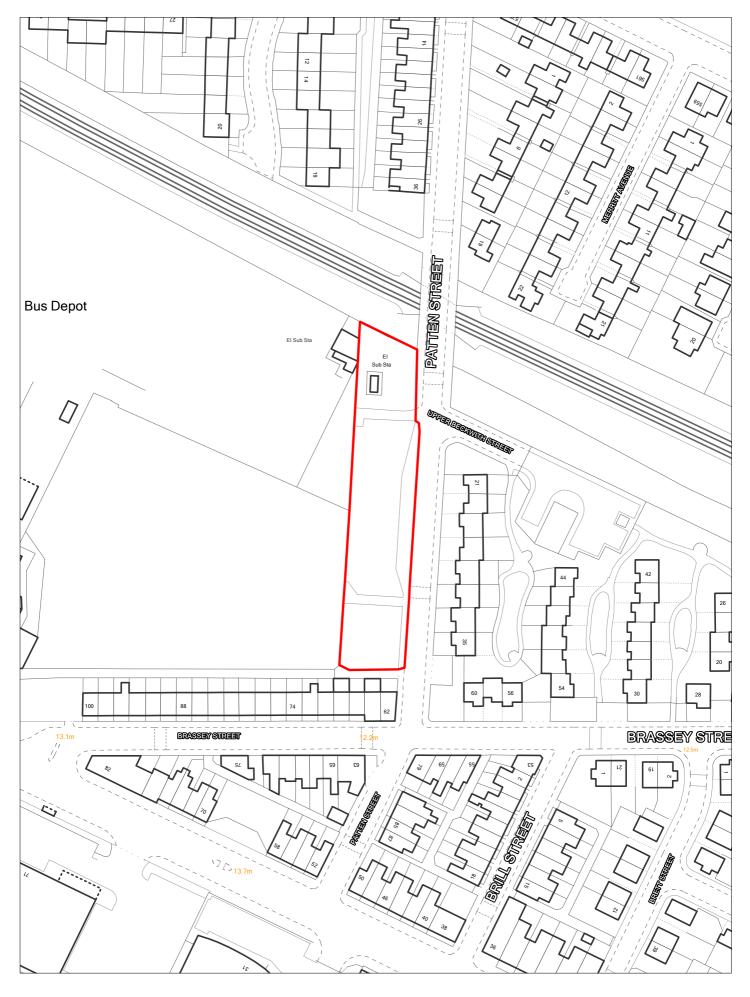

| Site Reference   |                            | Responded to                   |              | VGC site □         | Local Pl<br>Allocatio              |                | LP Refe           | rence      |                                |                 | Include<br>Traject | d in $\square$ | BRF [ |
|------------------|----------------------------|--------------------------------|--------------|--------------------|------------------------------------|----------------|-------------------|------------|--------------------------------|-----------------|--------------------|----------------|-------|
| Site Address     | SHLAA 0<br>Birkenhe        | 134 West of 1<br>ad            | l00 Brasse   | y Street,          | Regener                            | ration<br>Area |                   |            |                                | Se <sup>2</sup> | ttlement<br>ea     | Area 3         |       |
|                  | 2                          | Site Size (ha                  | 0.045        |                    |                                    | 7 4            |                   |            |                                | Site Typ        | <sub>oe</sub> L    | PP             |       |
| Density Zone     | I ransit Area              | a (50-75dph)                   |              |                    | Viability Zone                     | Zone 1         |                   |            |                                |                 |                    |                |       |
|                  | Hardstandiı<br>informal ca | ng with advert<br>r park       | hoarding u   | ised as            | Surrounding land use               |                |                   |            | I to east, would be depoted by |                 |                    |                |       |
| Local Nature Are | ea 🗆 S                     | SSI 🗆 FZ3                      | 3            | % in FLZ 3         | Conserv                            | ation Area     |                   | Green Belt |                                |                 |                    |                |       |
| WeBs             | s1 🗆                       | Site<br>Archaeologi<br>Importa | cal          | Listed<br>Building |                                    | Nature Imp     | rovement<br>Areas |            |                                |                 | PDI                | _ 🗸            |       |
| Remove SHLA      |                            | 0                              | verall com   | <u>iments</u>      |                                    |                |                   |            |                                |                 |                    |                | _     |
|                  | Suitable                   |                                |              |                    | s permission fo<br>er or developer | _              |                   |            |                                |                 |                    |                |       |
|                  | Available                  | Uncertain                      | chievability | and availabi       | lity are uncertai                  | n.             |                   |            |                                |                 |                    |                |       |
| D                | eliverable                 | Uncertain                      |              |                    |                                    |                |                   |            |                                |                 |                    |                |       |
| De               | velopable                  | Uncertain                      |              |                    |                                    |                |                   |            |                                |                 |                    |                |       |
| Delivery Years   |                            |                                |              |                    |                                    |                |                   |            |                                |                 |                    |                |       |
| 1-5 years        |                            |                                |              | <u>Years 6-15</u>  |                                    |                |                   |            |                                |                 |                    |                |       |
| 2021/22 2022/2   | 23 2023                    | 3/24 2024/25                   | 2025/26      | 2026/27            | 2027/28                            | 2028/29        | 2029/30           | 2030/31    | 2031/32                        | 2032/33         | 2033/34            | 2034/35        |       |
|                  |                            |                                |              |                    |                                    |                |                   |            |                                |                 |                    |                |       |