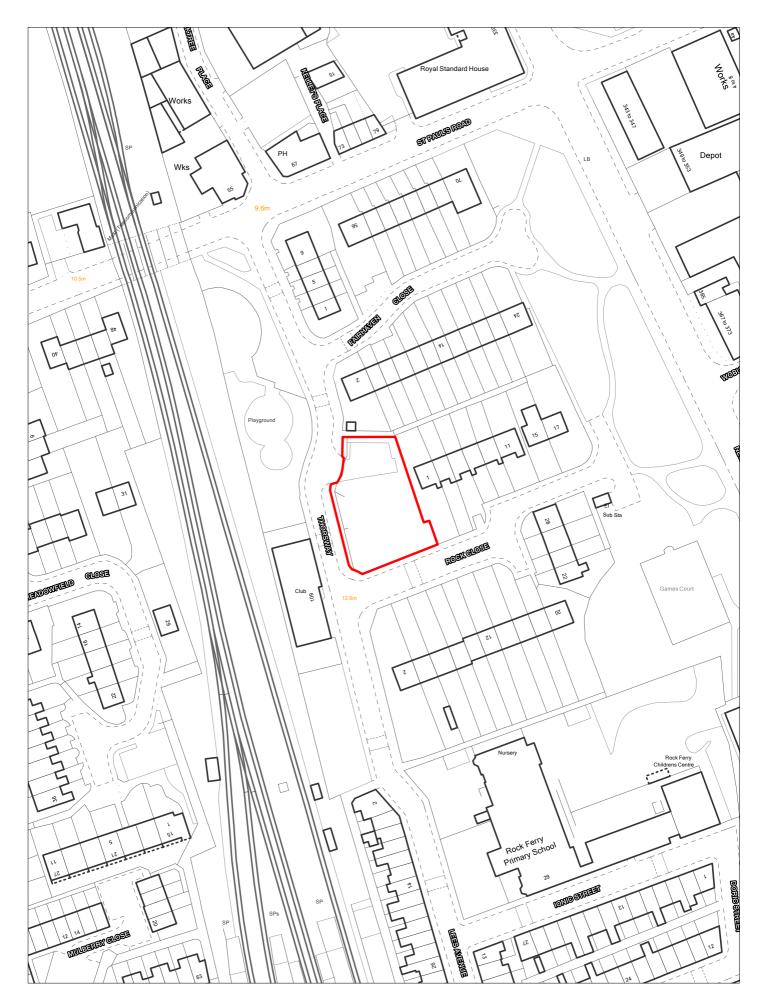

| Site F    | Reference        | 136               | Respor<br>to | nded                        |                       | VGC site □                       |                       | ll Plan □<br>cation | LP Refe            | erence     |                               |          | Include<br>Traject | d in 🗌   | ВІ |
|-----------|------------------|-------------------|--------------|-----------------------------|-----------------------|----------------------------------|-----------------------|---------------------|--------------------|------------|-------------------------------|----------|--------------------|----------|----|
| Site A    | Address          | SHLAA (<br>Woodch |              | rth of 4                    | 1 Eltham (            | Green,                           | Rege                  | eneration<br>Area   |                    |            |                               |          | ttlement<br>ea     | Area 5   |    |
| Site ca   | apacity 4        |                   | Site Siz     | ze (ha)                     | 0.100                 |                                  |                       |                     |                    |            |                               | Cito Tu  |                    | ar Park  | _  |
| Densi     | ity Zone S       | uburban <i>A</i>  | Area (mi     | in 40dp                     | oh)                   | \                                | √iability Zoı         | Zone 2              |                    |            |                               | Site Typ | be C               | ar r ark |    |
| Curr      | use a            |                   |              |                             | providing and resider |                                  | Surroundi<br>land use | 0                   | •                  |            | tre with resi<br>o west, nort |          | bove to            |          |    |
| Local     | Nature Area      | a $\square$ s     | ssi 🗆        | FZ3                         |                       | % in FLZ 3                       | Con                   | servation Are       | a $\square$        | Green Belt |                               |          |                    |          |    |
|           | WeBs             | 1 🗆               |              | Site<br>aeologio<br>nportan | cal                   | Listed<br>Building               |                       | Nature Im           | provement<br>Areas |            |                               |          | PDI                | _ 🗹      |    |
| Remo      | ve SHLAA<br>2022 |                   |              | <u>O</u> 1                  | verall com            | <u>ments</u>                     |                       |                     |                    |            |                               |          |                    |          |    |
|           |                  | Suitable          | Yes          |                             |                       | lined car park<br>ed as extra pa |                       |                     |                    |            |                               |          |                    |          |    |
|           | A                | Available         | No           | (1:                         | 3/00189).             | No landowne is uncertain.        | _                     |                     |                    |            | •                             |          |                    | •        |    |
|           | De               | eliverable        | No           |                             |                       |                                  |                       |                     |                    |            |                               |          |                    |          |    |
|           | Dev              | elopable/         | No           |                             |                       |                                  |                       |                     |                    |            |                               |          |                    |          |    |
| Delivery  | y Years          |                   |              |                             |                       |                                  |                       |                     |                    |            |                               |          |                    |          | 2  |
| 1-5 year: | <u>s</u>         |                   |              |                             |                       | <b>Years 6-15</b>                |                       |                     |                    |            |                               |          |                    |          |    |
| 2021/22   | 2022/23          | 3 2023            | 3/24 20      | 24/25                       | 2025/26               | 2026/27                          | 2027/2                | 8 2028/29           | 2029/30            | 2030/31    | 2031/32                       | 2032/33  | 2033/34            | 2034/35  |    |
|           |                  |                   |              |                             |                       |                                  |                       |                     |                    |            |                               |          |                    |          |    |