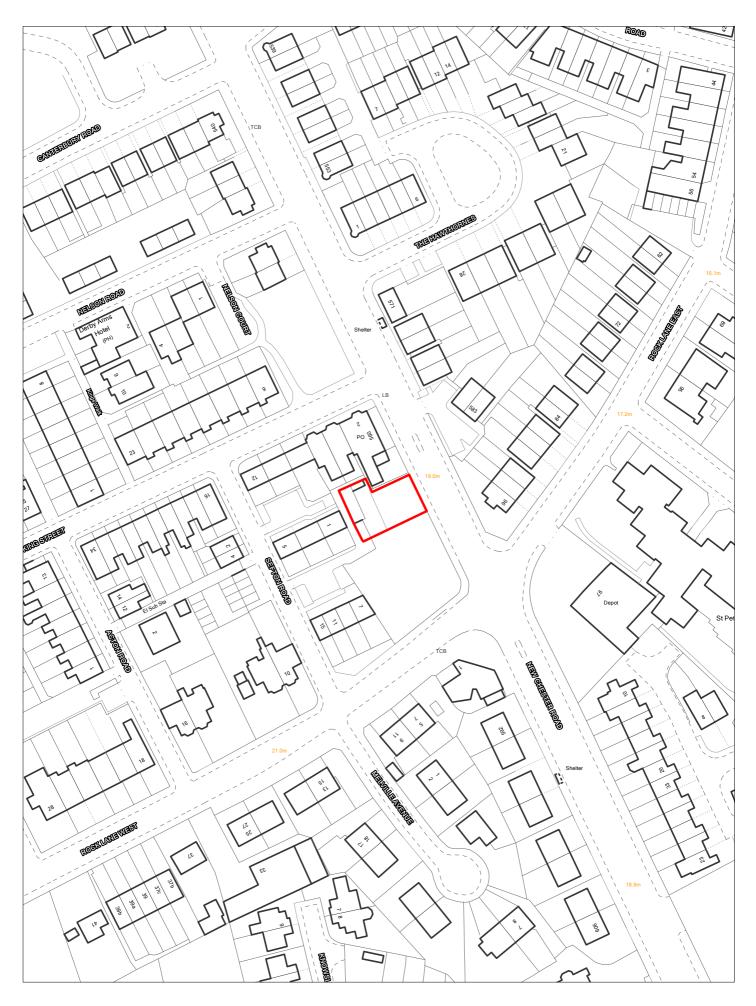

| Site Reference 152 Responded WGC sit                                                          | Local F<br>Allocat   |                                         | erence                                                                | Includ<br>Trajed   | ed in   tory |
|-----------------------------------------------------------------------------------------------|----------------------|-----------------------------------------|-----------------------------------------------------------------------|--------------------|--------------|
| Site Address SHLAA 0152 Adjacent 575 Price Street, Birkenhead                                 | Regene               | eration<br>Area                         |                                                                       | Settlement<br>Area | Area 3       |
| Site capacity 1 Site Size (ha) 0.017  Density Zone Transit Area (50-75dph)                    | Viability Zone       | Zone 1                                  |                                                                       | Site Type          | LPP          |
| Current land use as side garden use                                                           | Surrounding land use |                                         | residential to west a<br>ey residential to sou                        |                    |              |
| Local Nature Area SSSI FZ3 % in FI  WeBs1 Site of Listed  Archaeological Building  Importance | Oorisei              | rvation Area   Nature Improvement Areas |                                                                       | PE                 | DL 🗹         |
| Remove SHLAA Overall comments 2022                                                            |                      |                                         |                                                                       | _                  |              |
| (04/07716) however                                                                            | no relevant plannir  | ng history since. No                    | mission for single dv<br>landowner or devel<br>nd availability are un | oper has come for  |              |
| Deliverable No                                                                                |                      | ,                                       | ·                                                                     |                    |              |
| Developable Uncertain                                                                         |                      |                                         |                                                                       |                    |              |
| Delivery Years  -5 years  Years                                                               | 3-1 <u>5</u>         |                                         |                                                                       |                    |              |
| 2021/22 2022/23 2023/24 2024/25 2025/26 2026/2                                                | 7 2027/28            | 2028/29 2029/30                         | 2030/31 2031/32                                                       | 2032/33 2033/34    | 2034/35      |