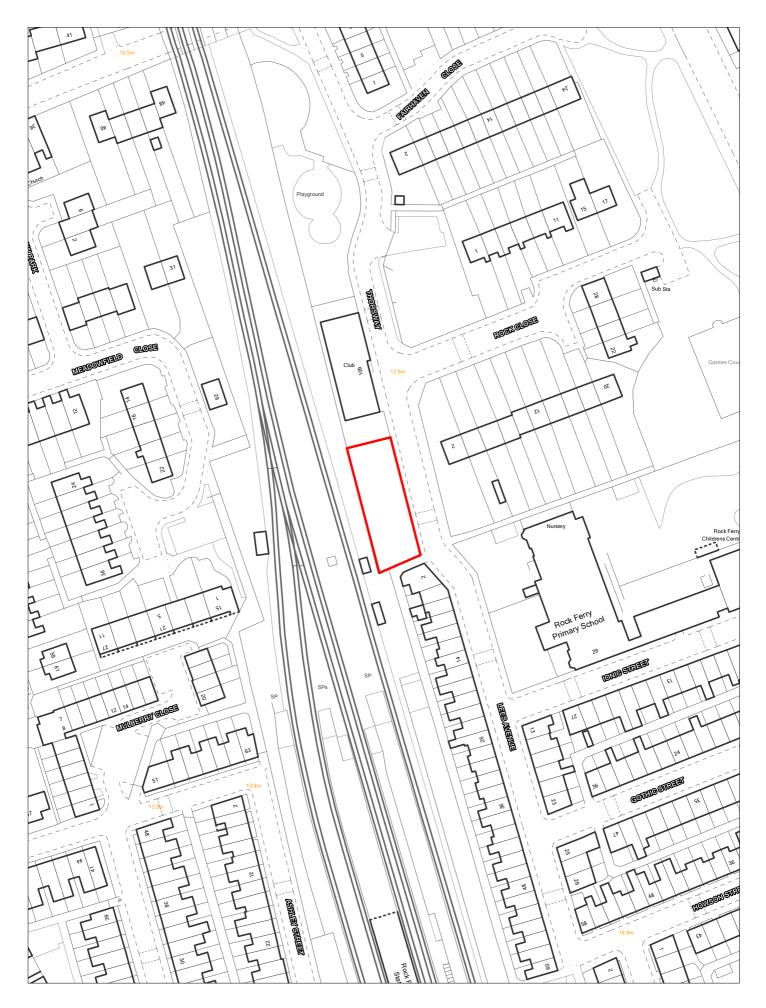

|                      | Reference 13                 | 1 Res               | sponded                         |              | VGC site □                   | Local F<br>Allocati  |                 | LP Refe | rence                  |                              | Include<br>Trajec                     | ed in   tory |
|----------------------|------------------------------|---------------------|---------------------------------|--------------|------------------------------|----------------------|-----------------|---------|------------------------|------------------------------|---------------------------------------|--------------|
| Site A               | <b>Address</b> SH            | HLAA 0131           | 123 Reed                        | s Lane, Mo   | oreton                       | Regene               | eration<br>Area |         |                        |                              | Settlement<br>Area                    | Area 5       |
|                      | apacity 9                    |                     | e Size (ha)                     | 0.142        |                              |                      | 70000           |         |                        |                              | Site Type                             | .PP          |
| Densi                | ity Zone Outsi               | ide of Dens         | ally Zone                       |              | \                            | /iability Zone       | Zone 2          |         |                        |                              |                                       |              |
| Curr                 | rent land 2-sto<br>use grour | orey residen<br>nds | ıtial prope                     | rty in large | tree lined                   | Surrounding land use |                 |         |                        | side public o<br>t Agency ac | ppen space to<br>cess co              |              |
| Local                | l Nature Area                | SSSI                | □ FZ3                           | У            | % in FLZ 3 8                 | .6045 Conser         | vation Area     |         | Green Belt             |                              |                                       |              |
|                      | WeBs1                        | A                   | Site<br>rchaeologio<br>Importan | cal          | Listed<br>Building           |                      | Nature Imp      |         | River Birk<br>Corridor | et                           | PD                                    | <b>∠</b>     |
| Remo                 | ove SHLAA 2022               |                     | <u>O1</u>                       | verall com   | <u>ıments</u>                |                      |                 |         |                        |                              |                                       |              |
|                      | Su                           | yes yes             |                                 |              |                              |                      |                 |         |                        |                              | acement with 9 fl<br>is uncertain. No |              |
|                      | Ava                          | <i>ilable</i> Unc   | ertain or                       | landowne     |                              |                      | •               |         |                        | •                            | nerefore, achieva                     |              |
|                      |                              |                     | av                              |              |                              |                      |                 |         |                        |                              |                                       | II.          |
|                      | Delive                       | erable No           |                                 | ·            |                              |                      |                 |         |                        |                              |                                       |              |
|                      |                              | erable No           |                                 | ·            |                              |                      |                 |         |                        |                              |                                       |              |
| )eliver\             |                              |                     |                                 |              |                              |                      |                 |         |                        |                              |                                       |              |
| Delivery<br>-5 years | Develo<br>y Years            |                     |                                 |              | <u>Years 6-15</u><br>2026/27 |                      |                 |         |                        |                              | 2032/33 2033/34                       |              |