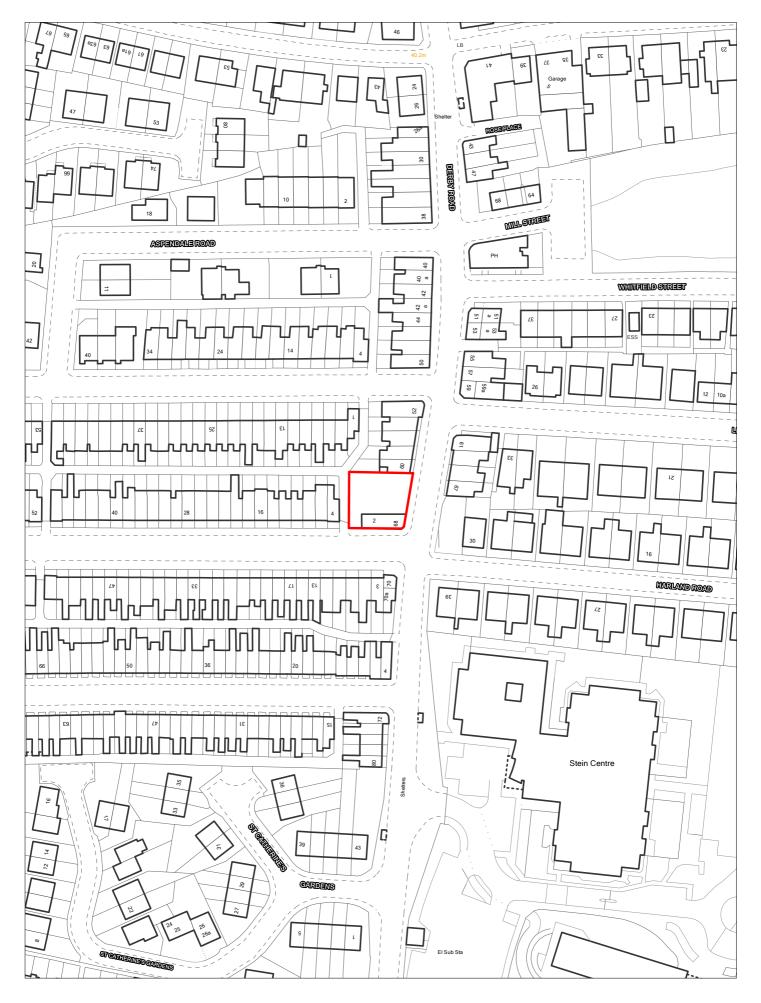

## H7.4

Appendix 4: Sites Assessed as Suitable But With Further Information Required

| Site capacity 3 Site Size (ha) 0.010                                                                                                                                                        | Турс        | Area 1  |
|---------------------------------------------------------------------------------------------------------------------------------------------------------------------------------------------|-------------|---------|
| Density Zone  Viability Zone  Viability Zone 1  Site 2  Some 1  Surrounding stand alone garages; high density housing are                                                                   | Турс        | _PP     |
| Density Zone  Current land Hard standing, with parking  Viability Zone  Surrounding stand alone garages; high density housing ar                                                            | Турс        |         |
| riald oldinality, with parking                                                                                                                                                              | nd retail   |         |
| dand use dring.                                                                                                                                                                             |             |         |
| Local Nature Area SSSI FZ3 % in FLZ 3 Conservation Area Green Belt                                                                                                                          |             |         |
| WeBs1 Site of Listed Nature Improvement Archaeological Building Areas Importance                                                                                                            | PD          | L 🗹     |
| Remove SHLAA Overall comments 2022                                                                                                                                                          |             |         |
| Suitable Yes Lapsed planning permission for the erection of three-storey building containing 3 No. 2 landowner or developer has come forward to support development on this site, therefore |             |         |
| Available Uncertain availability are uncertain.                                                                                                                                             |             |         |
| Deliverable Uncertain                                                                                                                                                                       |             |         |
| Developable Uncertain                                                                                                                                                                       |             |         |
| Delivery Years                                                                                                                                                                              |             |         |
| Years 6-15                                                                                                                                                                                  |             |         |
| 2021/22 2022/23 2023/24 2024/25 2025/26 2026/27 2027/28 2028/29 2029/30 2030/31 2031/32 2032/                                                                                               | /33 2033/34 | 2034/35 |