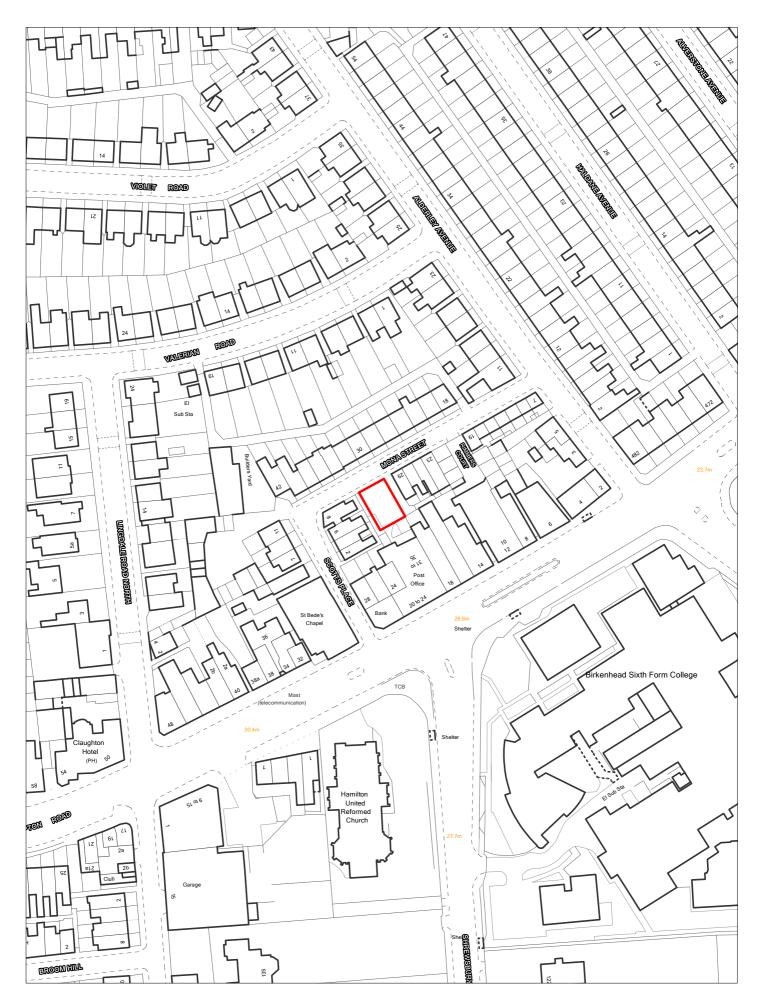

| Site Reference 152 Responded WGC sit                                                          | Local F<br>Allocat   |                                         | erence                                                                | Includ<br>Trajed   | ed in   tory |
|-----------------------------------------------------------------------------------------------|----------------------|-----------------------------------------|-----------------------------------------------------------------------|--------------------|--------------|
| Site Address SHLAA 0152 Adjacent 575 Price Street, Birkenhead                                 | Regene               | eration<br>Area                         |                                                                       | Settlement<br>Area | Area 3       |
| Site capacity 1 Site Size (ha) 0.017  Density Zone Transit Area (50-75dph)                    | Viability Zone       | Zone 1                                  |                                                                       | Site Type          | LPP          |
| Current land use as side garden use                                                           | Surrounding land use |                                         | residential to west a<br>ey residential to sou                        |                    |              |
| Local Nature Area SSSI FZ3 % in FI  WeBs1 Site of Listed  Archaeological Building  Importance | Oorisei              | rvation Area   Nature Improvement Areas |                                                                       | PE                 | DL 🗹         |
| Remove SHLAA Overall comments 2022                                                            |                      |                                         |                                                                       | _                  |              |
| (04/07716) however                                                                            | no relevant plannir  | ng history since. No                    | mission for single dv<br>landowner or devel<br>nd availability are un | oper has come for  |              |
| Deliverable No                                                                                |                      | ,                                       | ·                                                                     |                    |              |
| Developable Uncertain                                                                         |                      |                                         |                                                                       |                    |              |
| Delivery Years  -5 years  Years                                                               | 3-1 <u>5</u>         |                                         |                                                                       |                    |              |
| 2021/22 2022/23 2023/24 2024/25 2025/26 2026/2                                                | 7 2027/28            | 2028/29 2029/30                         | 2030/31 2031/32                                                       | 2032/33 2033/34    | 2034/35      |