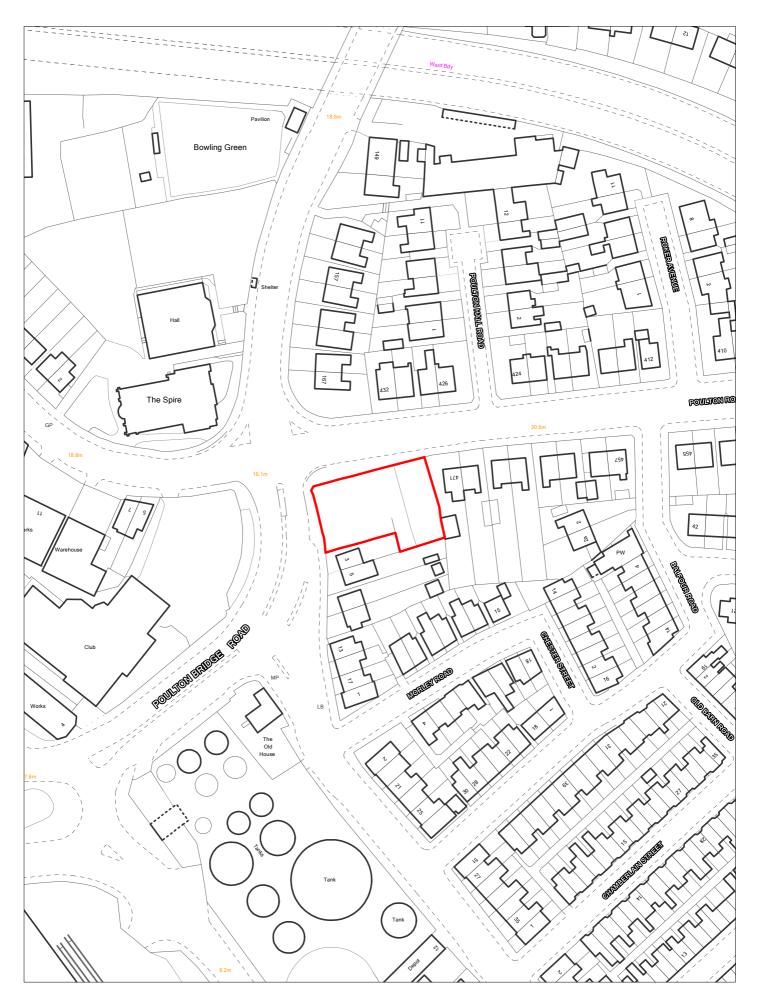

|                      | Reference 13                 | 1 Res               | sponded                         |              | VGC site □                   | Local F<br>Allocati  |                 | LP Refe | rence                  |                              | Include<br>Trajec                     | ed in   tory |
|----------------------|------------------------------|---------------------|---------------------------------|--------------|------------------------------|----------------------|-----------------|---------|------------------------|------------------------------|---------------------------------------|--------------|
| Site A               | <b>Address</b> SH            | HLAA 0131           | 123 Reed                        | s Lane, Mo   | oreton                       | Regene               | eration<br>Area |         |                        |                              | Settlement<br>Area                    | Area 5       |
|                      | apacity 9                    |                     | e Size (ha)                     | 0.142        |                              |                      | 70000           |         |                        |                              | Site Type                             | .PP          |
| Densi                | ity Zone Outsi               | ide of Dens         | ally Zone                       |              | \                            | /iability Zone       | Zone 2          |         |                        |                              |                                       |              |
| Curr                 | rent land 2-sto<br>use grour | orey residen<br>nds | ıtial prope                     | rty in large | tree lined                   | Surrounding land use |                 |         |                        | side public o<br>t Agency ac | ppen space to<br>cess co              |              |
| Local                | l Nature Area                | SSSI                | □ FZ3                           | У            | % in FLZ 3 8                 | .6045 Conser         | vation Area     |         | Green Belt             |                              |                                       |              |
|                      | WeBs1                        | A                   | Site<br>rchaeologio<br>Importan | cal          | Listed<br>Building           |                      | Nature Imp      |         | River Birk<br>Corridor | et                           | PD                                    | <b>∠</b>     |
| Remo                 | ove SHLAA 2022               |                     | <u>O1</u>                       | verall com   | <u>ıments</u>                |                      |                 |         |                        |                              |                                       |              |
|                      | Su                           | yes yes             |                                 |              |                              |                      |                 |         |                        |                              | acement with 9 fl<br>is uncertain. No |              |
|                      | Ava                          | <i>ilable</i> Unc   | ertain or                       | landowne     |                              |                      | •               |         |                        | •                            | nerefore, achieva                     |              |
|                      |                              |                     | av                              |              |                              |                      |                 |         |                        |                              |                                       | II.          |
|                      | Delive                       | erable No           |                                 | ·            |                              |                      |                 |         |                        |                              |                                       |              |
|                      |                              | erable No           |                                 | ·            |                              |                      |                 |         |                        |                              |                                       |              |
| )eliver\             |                              |                     |                                 |              |                              |                      |                 |         |                        |                              |                                       |              |
| Delivery<br>-5 years | Develo<br>y Years            |                     |                                 |              | <u>Years 6-15</u><br>2026/27 |                      |                 |         |                        |                              | 2032/33 2033/34                       |              |