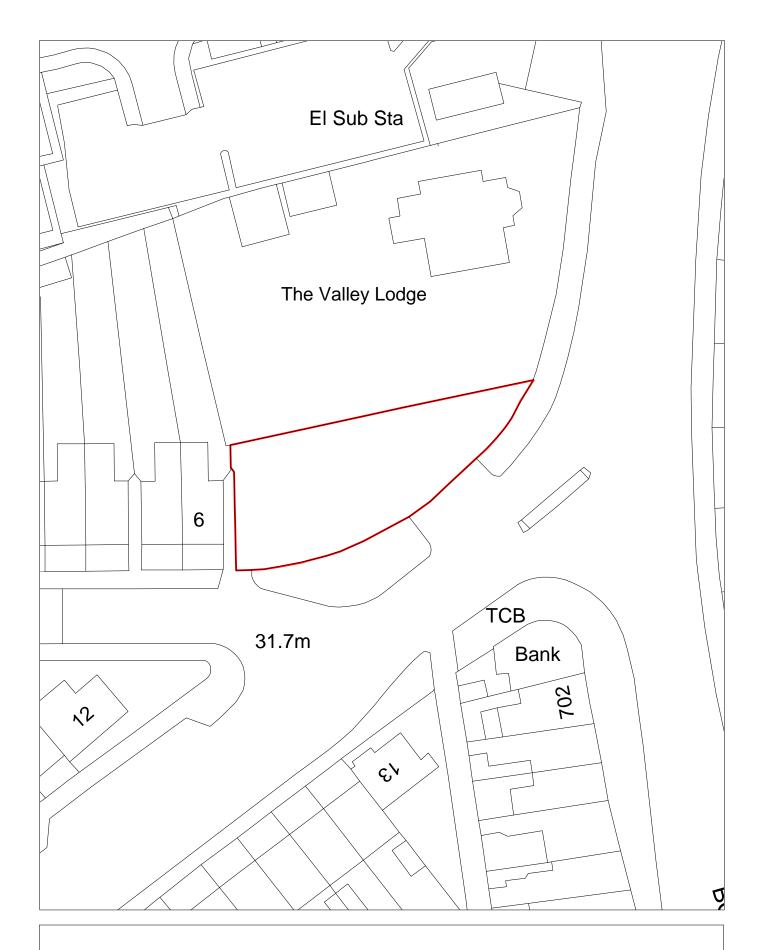

## SHLAA Ref: SHLAA0120 Land North of 99 Eleanor Road

| Site Reference 126 Responded ☐ WGC sit                                                                     | Local Plan                                                                                                                      | Included in ☐<br>Trajectory |
|------------------------------------------------------------------------------------------------------------|---------------------------------------------------------------------------------------------------------------------------------|-----------------------------|
| Site Address SHLAA 0126 Rear of Phoenix House, Up                                                          | Regeneration Area                                                                                                               | Settlement Area 3<br>Area   |
| Site capacity 1 Site Size (ha) 0.169  Density Zone Transit Area (50-75dph)                                 | Viability Zone 1                                                                                                                | Site Type LPP               |
| Current land Private woodland garden to rear of institution use large grounds                              |                                                                                                                                 | in large plots)             |
| Local Nature Area SSSI FZ3 % in FL  WeBs1 Site of Listed  Archaeological Building  Importance              | Nature Improvement                                                                                                              | PDL 🗆                       |
| Remove SHLAA Overall comments 2022                                                                         |                                                                                                                                 |                             |
| dwelling now lapsed                                                                                        | arden to rear of institution in large grounds. Site with previou<br>I (05/07419). Heavily vegetated with mature trees and TPO o | onsite. PRoW runs along     |
|                                                                                                            | downer or developer has come forward to support developm<br>ailability are uncertain.                                           | ent on this site, therefore |
| Deliverable No                                                                                             |                                                                                                                                 |                             |
| Developable Uncertain                                                                                      |                                                                                                                                 |                             |
| Delivery Years                                                                                             |                                                                                                                                 |                             |
| 1-5 years       Years         2021/22       2022/23       2023/24       2024/25       2025/26       2026/2 |                                                                                                                                 | 2032/33 2033/34 2034/35     |
|                                                                                                            |                                                                                                                                 |                             |

| Site Reference                       | 127 Re                 | esponded                       |                          | VGC site □                 | Loca<br>Alloc        | Plan<br>ation             | LP Refe     | rence       |             |            | Include<br>Traject | ed in  ory | BRF [ |
|--------------------------------------|------------------------|--------------------------------|--------------------------|----------------------------|----------------------|---------------------------|-------------|-------------|-------------|------------|--------------------|------------|-------|
| Site Address                         | SHLAA 0127             | 7 North of F                   | Phoenix Ho               | ouse, Upton                | Rege                 | neration<br>Area          |             |             |             |            | ettlement<br>rea   | Area 3     |       |
| Site capacity 2  Density Zone Tr     | Sit                    | te Size (ha)<br>50-75dph)      | 0.343                    |                            | Viability Zor        | Zone 1                    |             |             |             | Site Ty    | /pe L              | PP         |       |
|                                      | rivate woodla<br>ounds | ınd frontage                   | e to institut            | ion in large               | Surrounding land use |                           | itation cen | tre and lo  | w density   | residentia | al                 |            |       |
| Local Nature Area<br>WeBs1           |                        | FZ3 Site Archaeologio Importar | of $\square$             | % in FLZ 3 Listed Building | Cons                 | ervation Are<br>Nature Im | a           | Green Belt  |             |            | PDI                | _ 🗆        |       |
| Remove SHLAA<br>2022                 |                        | <u>O</u>                       | verall com               | <u>iments</u>              |                      |                           |             |             |             | 1          |                    |            |       |
|                                      | Suitable Yes           | in:                            | stitution in             | large ground               | ssion for two        | heavily ve                | getated sit | e. Identifi | ed as a pr  | iority hab | itat. No lar       | ndowner    |       |
| A                                    | <b>Vailable</b> Un     | ooi taii i                     | developer<br>e uncertair |                            | orward to sup        | port develo               | pment on    | this site,  | therefore a | achievabi  | lity and ava       | ailability |       |
| Del                                  | liverable No           |                                |                          |                            |                      |                           |             |             |             |            |                    |            |       |
| Deve                                 | e <i>lopable</i> Un    | certain                        |                          |                            |                      |                           |             |             |             |            |                    |            |       |
| Delivery Years                       |                        |                                |                          | Years 6-15                 |                      |                           |             |             |             |            |                    |            |       |
| 1 <u>-5 years</u><br>2021/22 2022/23 | 2023/24                | 2024/25                        | 2025/26                  |                            | 2027/2               | 3 2028/29                 | 2029/30     | 2030/31     | 2031/32     | 2032/3     | 3 2033/34          | 2034/35    | 1     |
|                                      |                        |                                |                          |                            |                      |                           |             |             |             |            |                    |            |       |