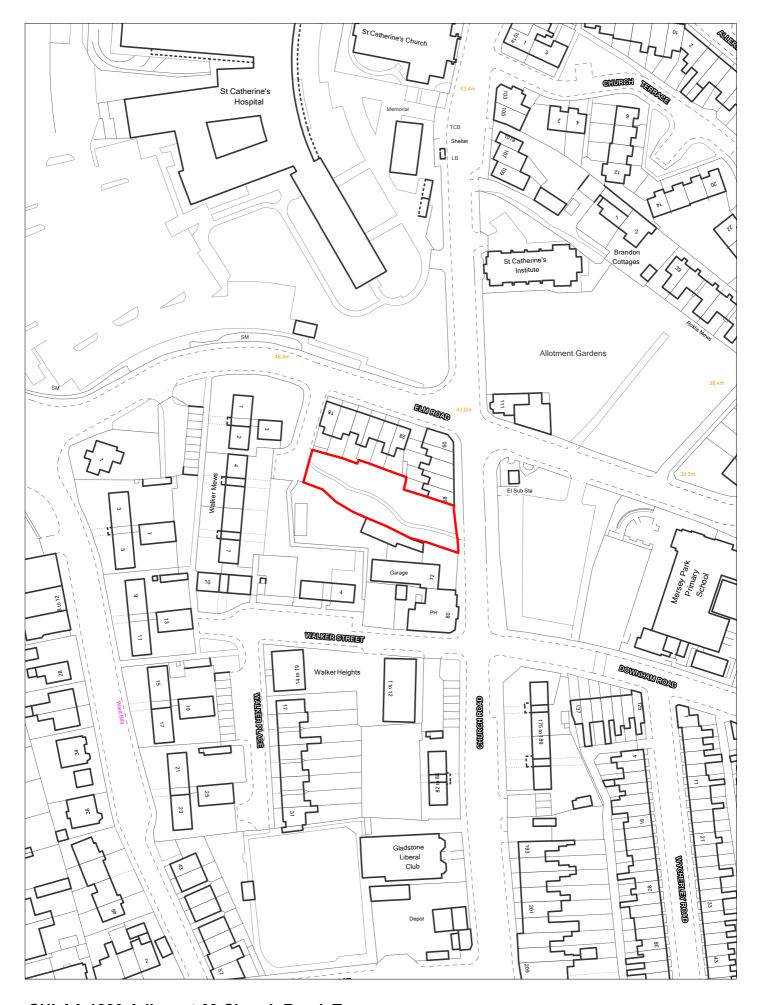

## SHLAA Ref: 0019 Land adjacent to 38 Mount Pleasant Road, New Brighton

| Site Reference 3  | 2 Res                    | ponded                          |             | VGC site □         | Loca<br>Alloc          | Plan   ation     | LP Refe            | rence      |         |                 | Include<br>Traject | d in _  | BRF |
|-------------------|--------------------------|---------------------------------|-------------|--------------------|------------------------|------------------|--------------------|------------|---------|-----------------|--------------------|---------|-----|
|                   | SHLAA 0032 .<br>Brighton | Adjacent                        | 60 Albion S | Street, New        | Rege                   | neration<br>Area | 10 - New E         | Brighton   |         | Se <sup>s</sup> | ttlement<br>ea     | Area 1  |     |
| Site capacity 1   | Site                     | Size (ha)                       | 0.042       |                    | 1                      | Zone 1           |                    |            |         | Site Typ        | <sub>oe</sub> L    | PP      |     |
| Density Zone Tran | isit Area (50            | <i>7-7</i> 5upn)                |             |                    | Viability Zon          | e Zone i         |                    |            |         |                 |                    |         |     |
| Current land use  | sidential gard           | len                             |             |                    | Surroundir<br>land use | ng Resider       | ntial              |            |         |                 |                    |         |     |
| Local Nature Area | SSSI                     | □ FZ3                           |             | % in FLZ 3         | Cons                   | ervation Are     | a 🗆 (              | Green Belt |         |                 |                    |         |     |
| WeBs1             | Ar                       | Site<br>rchaeologio<br>Importar | cal         | Listed<br>Building |                        | Nature Im        | provement<br>Areas |            |         |                 | PDI                | _ 🗸     |     |
| Remove SHLAA 2022 |                          | O                               | verall com  | ments              |                        |                  |                    |            |         |                 |                    |         |     |
| S                 | <i>uitable</i> Yes       |                                 |             |                    | which is in u          |                  |                    |            |         |                 |                    |         |     |
| Av                | <i>railable</i> Unce     | ertain                          | certain.    |                    |                        | ·                |                    | ·          |         | Ţ               |                    | •       |     |
| Deliv             | verable Unce             | ertain                          |             |                    |                        |                  |                    |            |         |                 |                    |         |     |
| Devel             | opable Unce              | ertain                          |             |                    |                        |                  |                    |            |         |                 |                    |         |     |
| Delivery Years    |                          |                                 |             |                    |                        |                  |                    |            |         |                 |                    | ,       |     |
| I-5 years         |                          |                                 |             | <u>Years 6-15</u>  |                        |                  |                    |            |         |                 |                    |         |     |
| 2021/22 2022/23   | 2023/24                  | 2024/25                         | 2025/26     | 2026/27            | 2027/2                 | 3 2028/29        | 2029/30            | 2030/31    | 2031/32 | 2032/33         | 2033/34            | 2034/35 | 11  |
|                   |                          |                                 |             |                    |                        |                  |                    |            |         |                 |                    |         |     |