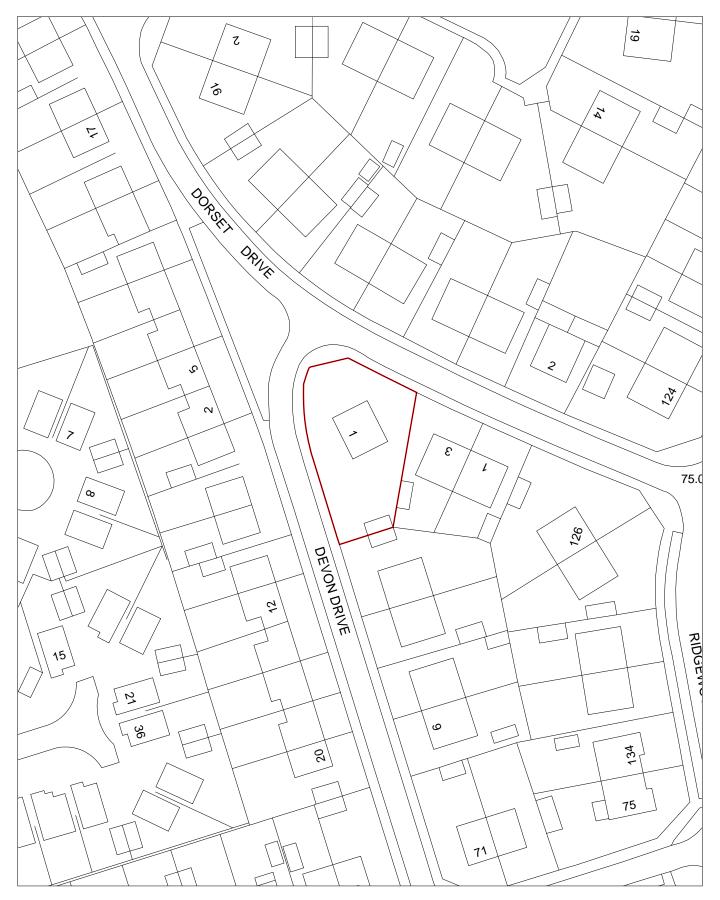

## H7.4

Appendix 4: Sites Assessed as Suitable But With Further Information Required

| Site capacity 3 Site Size (ha) 0.010                                                                                                                                                        | Турс        | Area 1  |
|---------------------------------------------------------------------------------------------------------------------------------------------------------------------------------------------|-------------|---------|
| Density Zone  Viability Zone  Viability Zone 1  Site 2  Some 1  Surrounding stand alone garages; high density housing are                                                                   | Турс        | _PP     |
| Density Zone  Current land Hard standing, with parking  Viability Zone  Surrounding stand alone garages; high density housing ar                                                            | Турс        |         |
| riald oldinality, with parking                                                                                                                                                              | nd retail   |         |
| dand use dring.                                                                                                                                                                             |             |         |
| Local Nature Area SSSI FZ3 % in FLZ 3 Conservation Area Green Belt                                                                                                                          |             |         |
| WeBs1 Site of Listed Nature Improvement Archaeological Building Areas Importance                                                                                                            | PD          | L 🗹     |
| Remove SHLAA Overall comments 2022                                                                                                                                                          |             |         |
| Suitable Yes Lapsed planning permission for the erection of three-storey building containing 3 No. 2 landowner or developer has come forward to support development on this site, therefore |             |         |
| Available Uncertain availability are uncertain.                                                                                                                                             |             |         |
| Deliverable Uncertain                                                                                                                                                                       |             |         |
| Developable Uncertain                                                                                                                                                                       |             |         |
| Delivery Years                                                                                                                                                                              |             |         |
| Years 6-15                                                                                                                                                                                  |             |         |
| 2021/22 2022/23 2023/24 2024/25 2025/26 2026/27 2027/28 2028/29 2029/30 2030/31 2031/32 2032/                                                                                               | /33 2033/34 | 2034/35 |