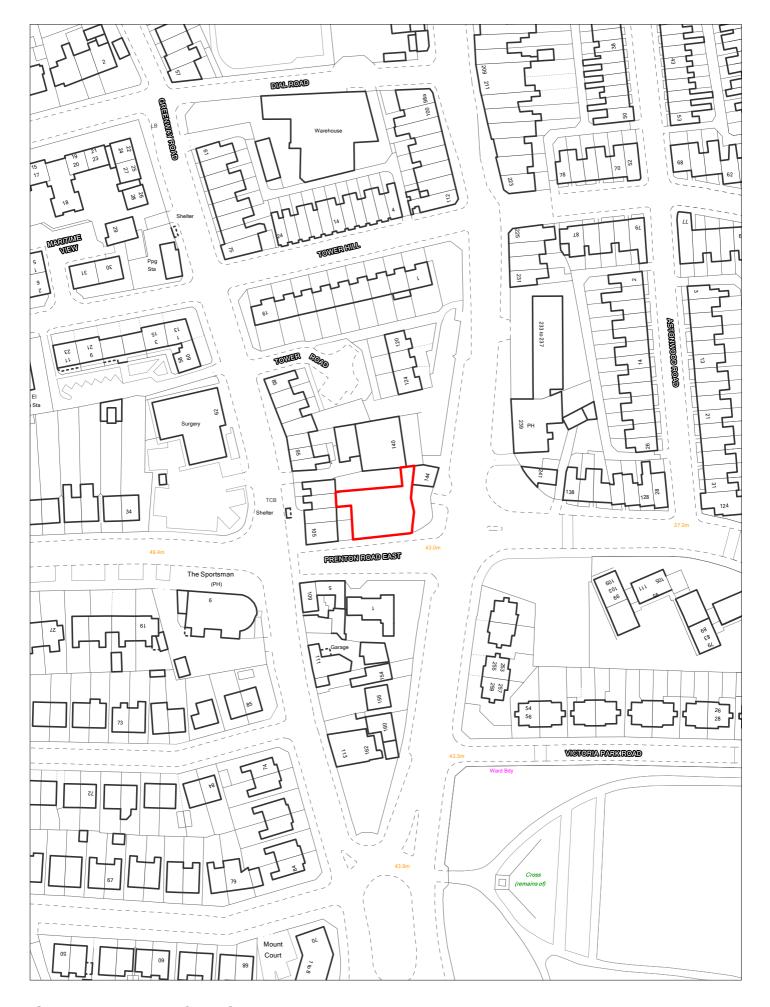

| Site Reference 152 Responded WGC sit                                                          | Local F<br>Allocat   |                                         | erence                                                                | Includ<br>Trajed   | ed in   tory |
|-----------------------------------------------------------------------------------------------|----------------------|-----------------------------------------|-----------------------------------------------------------------------|--------------------|--------------|
| Site Address SHLAA 0152 Adjacent 575 Price Street, Birkenhead                                 | Regene               | eration<br>Area                         |                                                                       | Settlement<br>Area | Area 3       |
| Site capacity 1 Site Size (ha) 0.017  Density Zone Transit Area (50-75dph)                    | Viability Zone       | Zone 1                                  |                                                                       | Site Type          | LPP          |
| Current land use as side garden use                                                           | Surrounding land use |                                         | residential to west a<br>ey residential to sou                        |                    |              |
| Local Nature Area SSSI FZ3 % in FI  WeBs1 Site of Listed  Archaeological Building  Importance | Oorisei              | rvation Area   Nature Improvement Areas |                                                                       | PE                 | DL 🗹         |
| Remove SHLAA Overall comments 2022                                                            |                      |                                         |                                                                       | _                  |              |
| (04/07716) however                                                                            | no relevant plannir  | ng history since. No                    | mission for single dv<br>landowner or devel<br>nd availability are un | oper has come for  |              |
| Deliverable No                                                                                |                      | ,                                       | ·                                                                     |                    |              |
| Developable Uncertain                                                                         |                      |                                         |                                                                       |                    |              |
| Delivery Years  -5 years  Years                                                               | 3-1 <u>5</u>         |                                         |                                                                       |                    |              |
| 2021/22 2022/23 2023/24 2024/25 2025/26 2026/2                                                | 7 2027/28            | 2028/29 2029/30                         | 2030/31 2031/32                                                       | 2032/33 2033/34    | 2034/35      |