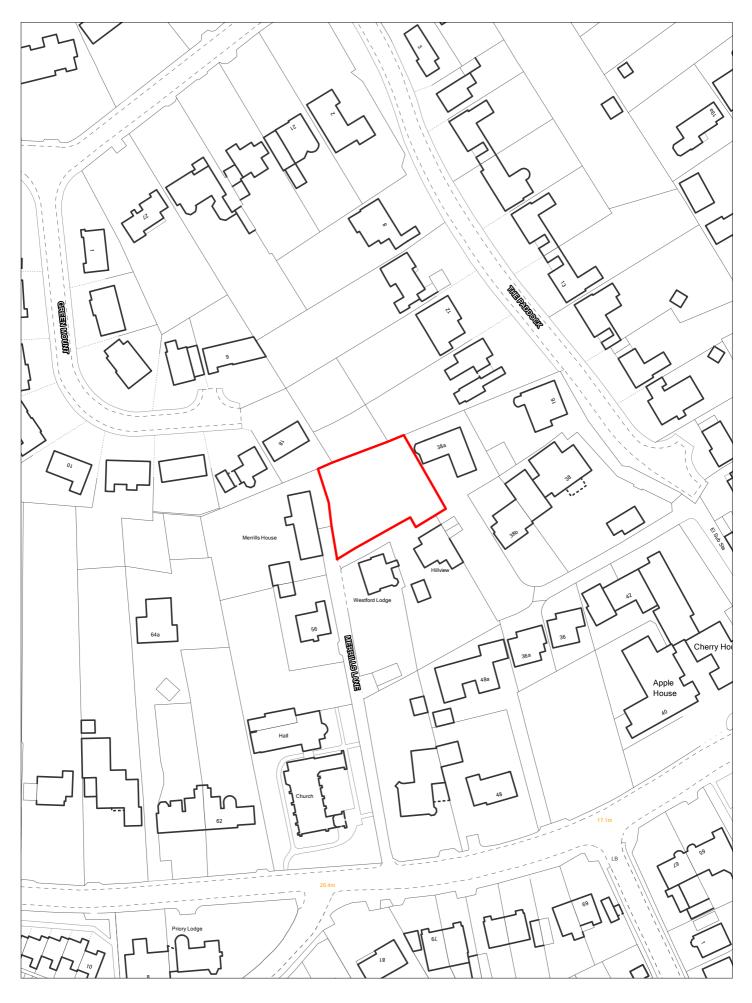

|                                                                                                                       |                              |
| 5 years Years 6-1                                       |                                                                                                                       |                              |
| 021/22 2022/23 2023/24 2024/25 2025/26 2026/27          | 2027/28 2028/29 2029/30 2030/31 2031/32                                                                               | 2032/33 2033/34 2034/35      |
|                                                         |                                                                                                                       |                              |





Ø

| Site F   | Reference         |                 | Responded<br>o                 |            | VGC site □         | Local F<br>Allocat                 |                 | LP Refe            | rence      |            | Included in ☐ F |                |        |
|----------|-------------------|-----------------|--------------------------------|------------|--------------------|------------------------------------|-----------------|--------------------|------------|------------|-----------------|----------------|--------|
| Site A   | Address           | SHLAA 12        | 95 Former 2                    | 0 Elm Aver | nue, Moreton       | Regene                             | eration<br>Area |                    |            |            |                 | ttlement<br>ea | Area 5 |
|