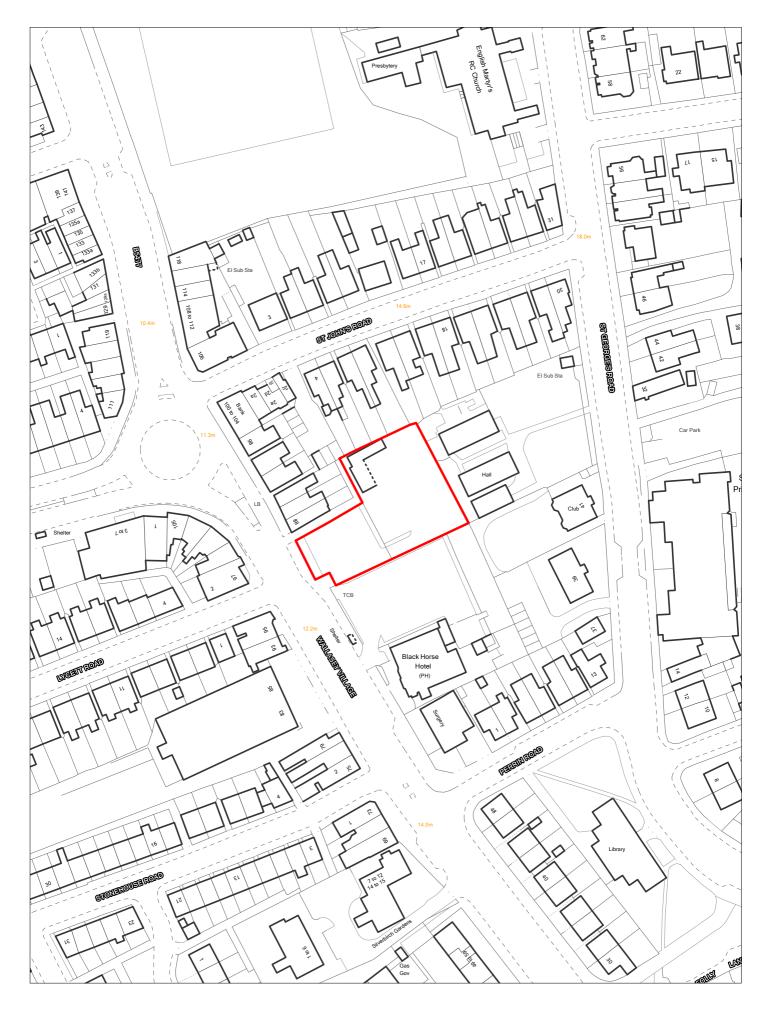

Ø

| Site R   | eference         | 218                | Responded to                  | □ V          | VGC site □         | Local I<br>Allocat      |                  | LP Refe            | rence      |             |                 | Include<br>Traject |         |
|----------|------------------|--------------------|-------------------------------|--------------|--------------------|-------------------------|------------------|--------------------|------------|-------------|-----------------|--------------------|---------|
| Site A   |                  | SHLAA (<br>Prenton | )218 Former 6                 | 55 to 67, Wo | oodchurch Roa      | ad, Regen               | eration<br>Area  |                    |            |             | Se <sup>s</sup> | ttlement<br>ea     | Area 3  |
| Site ca  | . , ,            | h = 10 C = 11      | Site Size (ha                 | ,            | 20 da h )          |                         | 7-1 4            |                    |            |             | Site Typ        | <sub>oe</sub> L    | PA      |
| Densit   | y Zone Ur        | ban Core           | e and Town C                  | entre (min c | ouapn)             | iability Zone           | Zone 1           |                    |            |             |                 |                    |         |
| Curre    | ent land<br>use  | acant boa          | arded site                    |              |                    | Surrounding<br>land use | Resider<br>south | ntial to nort      | th, east a | nd west, so | ome retail      | units to           |         |
| Local I  | Nature Area      |                    | SSI 🗆 FZ                      | 3            | % in FLZ 3         | Conse                   | rvation Are      | а 🗆 (              | Green Belt |             |                 |                    |         |
|          | WeBs1            |                    | Site<br>Archaeolog<br>Importa | ical         | Listed<br>Building |                         | Nature Im        | provement<br>Areas |            |             |                 | PDI                | _ 🗸     |
| Remov    | ve SHLAA<br>2022 |                    | <u>C</u>                      | verall com   | <u>iments</u>      |                         |                  |                    |            |             |                 |                    |         |
|          |                  | Suitable           |                               |              | g application fo   | or 5 dwelling           | s, awaiting      | g determin         | ation and  | reused for  | car stora       | ge/parking         | 9       |
|          | Α                | vailable           | Uncertain                     | APP/18/014   | 199).              |                         |                  |                    |            |             |                 |                    |         |
|          | Del              | iverable           | Uncertain                     |              |                    |                         |                  |                    |            |             |                 |                    |         |
|          | Deve             | elopable           | Uncertain                     |              |                    |                         |                  |                    |            |             |                 |                    |         |
| Delivery | <u>Years</u>     |                    |                               |              |                    |                         |                  |                    |            |             |                 |                    |         |
| -5 years | <u> </u>         |                    |                               |              | <u>Years 6-15</u>  |                         |                  |                    |            |             |                 |                    |         |
| 2021/22  | 2022/23          | 2023               | 3/24 2024/25                  | 2025/26      | 2026/27            | 2027/28                 | 2028/29          | 2029/30            | 2030/31    | 2031/32     | 2032/33         | 2033/34            | 2034/35 |
|          |                  |                    |                               |              |                    |                         |                  |                    |            |             |                 |                    |         |