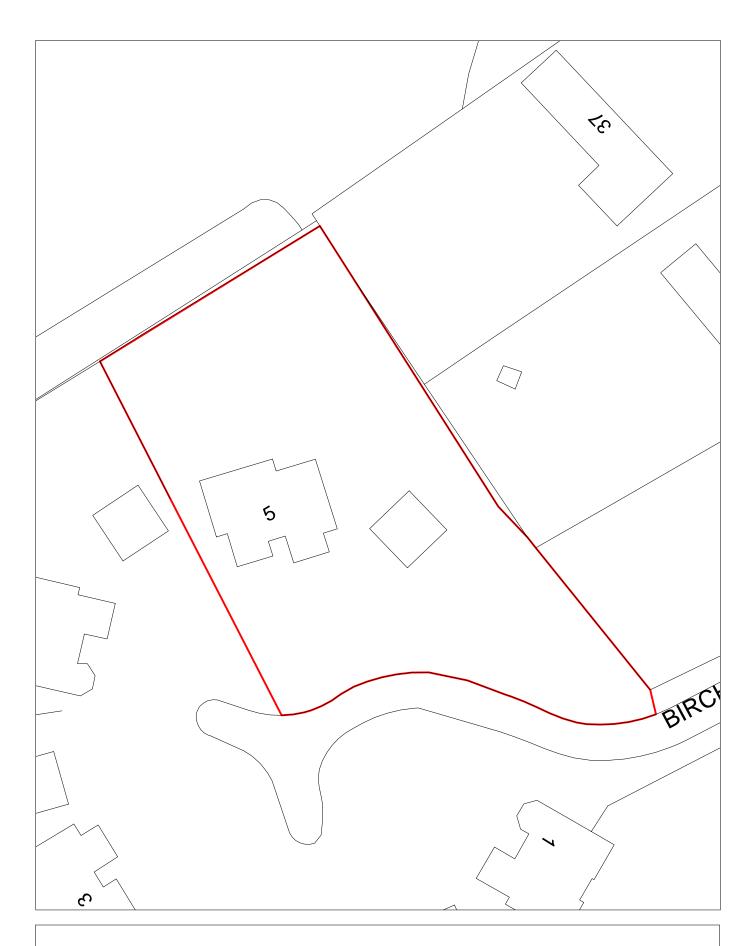

|                      | Reference 13                 | 1 Res               | sponded                         |              | VGC site □                   | Local F<br>Allocati  |                 | LP Refe | rence                  |                              | Include<br>Trajec                     | ed in   tory |
|----------------------|------------------------------|---------------------|---------------------------------|--------------|------------------------------|----------------------|-----------------|---------|------------------------|------------------------------|---------------------------------------|--------------|
| Site A               | <b>Address</b> SH            | HLAA 0131           | 123 Reed                        | s Lane, Mo   | oreton                       | Regene               | eration<br>Area |         |                        |                              | Settlement<br>Area                    | Area 5       |
|                      | apacity 9                    |                     | e Size (ha)                     | 0.142        |                              |                      | 70000           |         |                        |                              | Site Type                             | .PP          |
| Densi                | ity Zone Outsi               | ide of Dens         | ally Zone                       |              | \                            | /iability Zone       | Zone 2          |         |                        |                              |                                       |              |
| Curr                 | rent land 2-sto<br>use grour | orey residen<br>nds | ıtial prope                     | rty in large | tree lined                   | Surrounding land use |                 |         |                        | side public o<br>t Agency ac | ppen space to<br>cess co              |              |
| Local                | l Nature Area                | SSSI                | □ FZ3                           | У            | % in FLZ 3 8                 | .6045 Conser         | vation Area     |         | Green Belt             |                              |                                       |              |
|                      | WeBs1                        | A                   | Site<br>rchaeologio<br>Importan | cal          | Listed<br>Building           |                      | Nature Imp      |         | River Birk<br>Corridor | et                           | PD                                    | <b>∠</b>     |
| Remo                 | ove SHLAA 2022               |                     | <u>O1</u>                       | verall com   | <u>ıments</u>                |                      |                 |         |                        |                              |                                       |              |
|                      | Su                           | yes yes             |                                 |              |                              |                      |                 |         |                        |                              | acement with 9 fl<br>is uncertain. No |              |
|                      | Ava                          | <i>ilable</i> Unc   | ertain or                       | landowne     |                              |                      | •               |         |                        | •                            | nerefore, achieva                     |              |
|                      |                              |                     | av                              |              |                              |                      |                 |         |                        |                              |                                       | II.          |
|                      | Delive                       | erable No           |                                 | ·            |                              |                      |                 |         |                        |                              |                                       |              |
|                      |                              | erable No           |                                 | ·            |                              |                      |                 |         |                        |                              |                                       |              |
| )eliver\             |                              |                     |                                 |              |                              |                      |                 |         |                        |                              |                                       |              |
| Delivery<br>-5 years | Develo<br>y Years            |                     |                                 |              | <u>Years 6-15</u><br>2026/27 |                      |                 |         |                        |                              | 2032/33 2033/34                       |              |