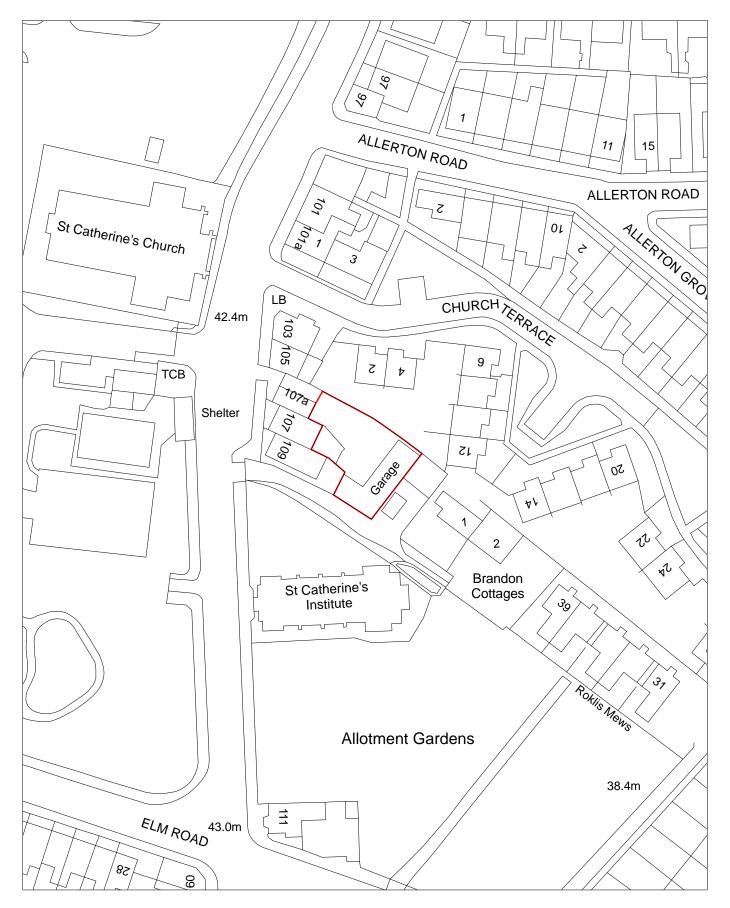

|                  |                   |                      |                      |           |            |              |             |                    |                | 1   |
| -5 years                                                |                  |                     |               |                  | <b>Years 6-15</b> |                      |                      |           |            |              |             |                    |                |     |
| 2021/22                                                 | 2022/23          | 2023                | 3/24 2024     | /25 2025/26      | 2026/27           | 2027/28              | 2028/29              | 2029/30   | 2030/31    | 2031/32      | 2032/33     | 2033/34            | <b>2034/35</b> | ]   |



SHLAA 5237 Garage to the rear of 107 Church Road



| Site Reference                            |                              | Responded<br>to                  |              | /GC site □                 | Local P                                 |                   | LP Refe            | rence      |            |          | Include<br>Traject | ed in  ory | BRF |
|-------------------------------------------|------------------------------|----------------------------------|--------------|----------------------------|-----------------------------------------|-------------------|--------------------|------------|------------|----------|--------------------|------------|-----|
| Site Address                              | SHLAA 52<br>CH42 9LG         |                                  | oo