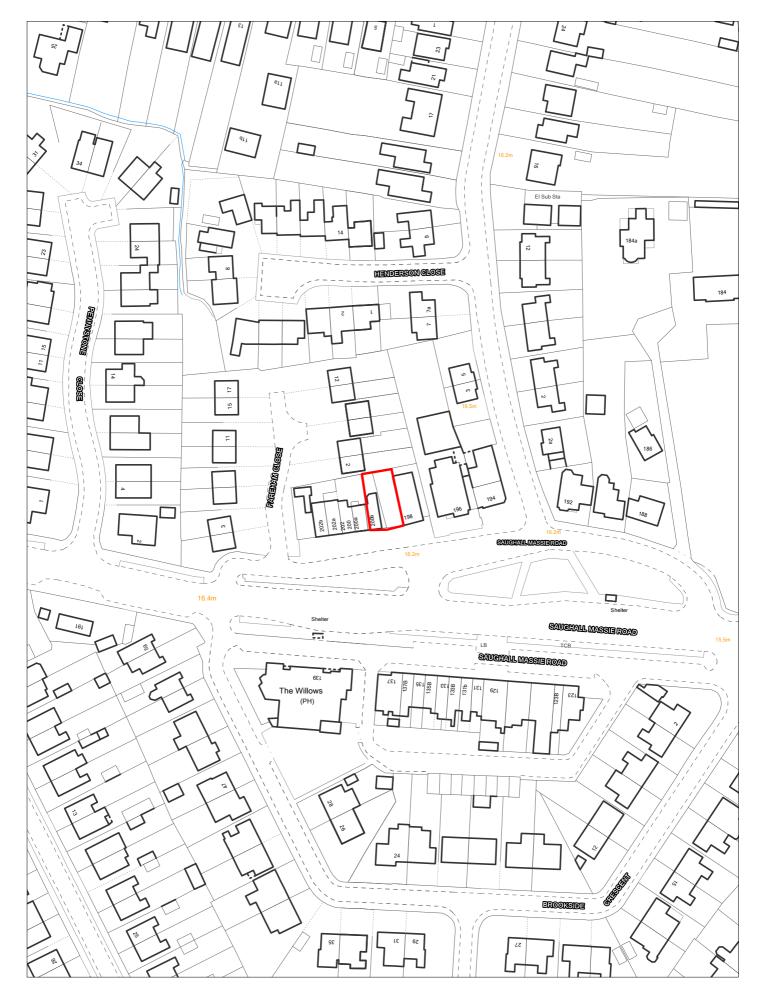

| Site F    | Reference        | 136               | Respor<br>to | nded                        |                       | VGC site □                       |                       | ll Plan □<br>cation | LP Refe            | erence     |                               |          | Include<br>Traject | d in 🗌   | ВІ |
|-----------|------------------|-------------------|--------------|-----------------------------|-----------------------|----------------------------------|-----------------------|---------------------|--------------------|------------|-------------------------------|----------|--------------------|----------|----|
| Site A    | Address          | SHLAA (<br>Woodch |              | rth of 4                    | 1 Eltham (            | Green,                           | Rege                  | eneration<br>Area   |                    |            |                               |          | ttlement<br>ea     | Area 5   |    |
| Site ca   | apacity 4        |                   | Site Siz     | ze (ha)                     | 0.100                 |                                  |                       |                     |                    |            |                               | Cito Tu  |                    | ar Park  | _  |
| Densi     | ity Zone S       | uburban <i>A</i>  | Area (mi     | in 40dp                     | oh)                   | \                                | √iability Zoı         | Zone 2              |                    |            |                               | Site Typ | be C               | ar r ark |    |
| Curr      | use a            |                   |              |                             | providing and resider |                                  | Surroundi<br>land use | 0                   | •                  |            | tre with resi<br>o west, nort |          | bove to            |          |    |
| Local     | Nature Area      | a $\square$ s     | ssi 🗆        | FZ3                         |                       | % in FLZ 3                       | Con                   | servation Are       | a $\square$        | Green Belt |                               |          |                    |          |    |
|           | WeBs             | 1 🗆               |              | Site<br>aeologio<br>nportan | cal                   | Listed<br>Building               |                       | Nature Im           | provement<br>Areas |            |                               |          | PDI                | _ 🗹      |    |
| Remo      | ve SHLAA<br>2022 |                   |              | <u>O</u> 1                  | verall com            | <u>ments</u>                     |                       |                     |                    |            |                               |          |                    |          |    |
|           |                  | Suitable          | Yes          |                             |                       | lined car park<br>ed as extra pa |                       |                     |                    |            |                               |          |                    |          |    |
|           | A                | Available         | No           | (1:                         | 3/00189).             | No landowne is uncertain.        | _                     |                     |                    |            | •                             |          |                    | •        |    |
|           | De               | eliverable        | No           |                             |                       |                                  |                       |                     |                    |            |                               |          |                    |          |    |
|           | Dev              | elopable/         | No           |                             |                       |                                  |                       |                     |                    |            |                               |          |                    |          |    |
| Delivery  | y Years          |                   |              |                             |                       |                                  |                       |                     |                    |            |                               |          |                    |          | 2  |
| 1-5 year: | <u>s</u>         |                   |              |                             |                       | <b>Years 6-15</b>                |                       |                     |                    |            |                               |          |                    |          |    |
| 2021/22   | 2022/23          | 3 2023            | 3/24 20      | 24/25                       | 2025/26               | 2026/27                          | 2027/2                | 8 2028/29           | 2029/30            | 2030/31    | 2031/32                       | 2032/33  | 2033/34            | 2034/35  |    |
|           |                  |                   |              |                             |                       |                                  |                       |                     |                    |            |                               |          |                    |          |    |