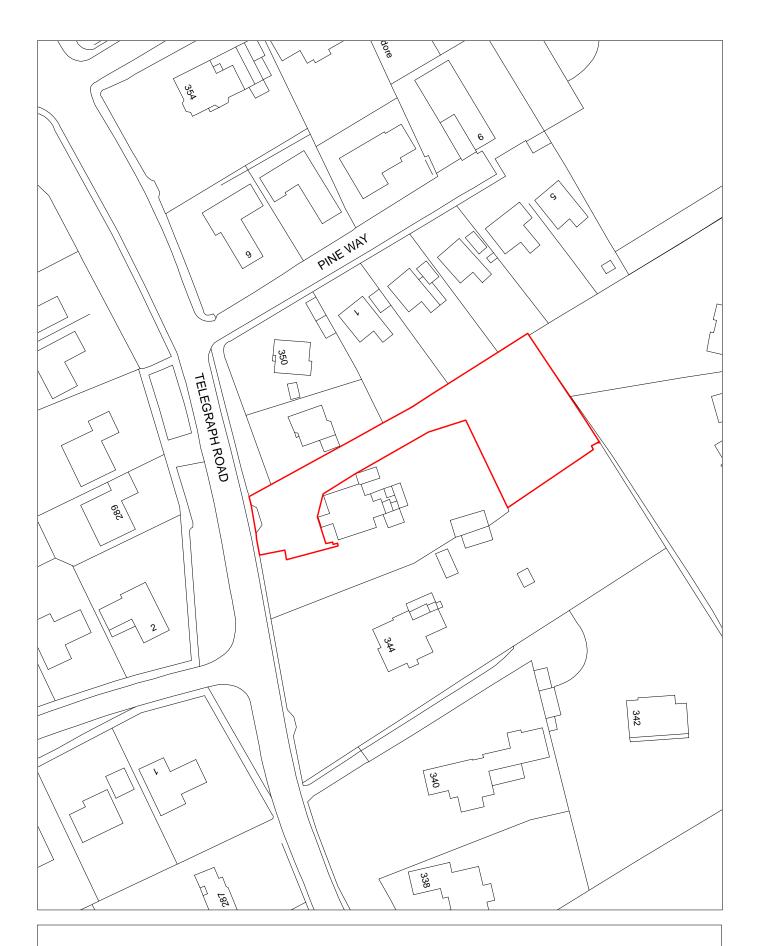

Ø

| Site R   | eference         | 218                | Responded to                  | □ V          | VGC site □         | Local I<br>Allocat      |                  | LP Refe            | rence      |             |                 | Include<br>Traject |         |
|----------|------------------|--------------------|-------------------------------|--------------|--------------------|-------------------------|------------------|--------------------|------------|-------------|-----------------|--------------------|---------|
| Site A   |                  | SHLAA (<br>Prenton | )218 Former 6                 | 55 to 67, Wo | oodchurch Roa      | ad, Regen               | eration<br>Area  |                    |            |             | Se <sup>s</sup> | ttlement<br>ea     | Area 3  |
| Site ca  | . , ,            | h = 10 C = 11      | Site Size (ha                 | ,            | 20 da h )          |                         | 7-1 4            |                    |            |             | Site Typ        | <sub>oe</sub> L    | PA      |
| Densit   | y Zone Ur        | ban Core           | e and Town C                  | entre (min c | ouapn)             | iability Zone           | Zone 1           |                    |            |             |                 |                    |         |
| Curre    | ent land<br>use  | acant boa          | arded site                    |              |                    | Surrounding<br>land use | Resider<br>south | ntial to nort      | th, east a | nd west, so | ome retail      | units to           |         |
| Local I  | Nature Area      |                    | SSI 🗆 FZ                      | 3            | % in FLZ 3         | Conse                   | rvation Are      | а 🗆 (              | Green Belt |             |                 |                    |         |
|          | WeBs1            |                    | Site<br>Archaeolog<br>Importa | ical         | Listed<br>Building |                         | Nature Im        | provement<br>Areas |            |             |                 | PDI                | _ 🗸     |
| Remov    | ve SHLAA<br>2022 |                    | <u>C</u>                      | verall com   | <u>iments</u>      |                         |                  |                    |            |             |                 |                    |         |
|          |                  | Suitable           |                               |              | g application fo   | or 5 dwelling           | s, awaiting      | g determin         | ation and  | reused for  | car stora       | ge/parking         | 9       |
|          | Α                | vailable           | Uncertain                     | APP/18/014   | 199).              |                         |                  |                    |            |             |                 |                    |         |
|          | Del              | iverable           | Uncertain                     |              |                    |                         |                  |                    |            |             |                 |                    |         |
|          | Deve             | elopable           | Uncertain                     |              |                    |                         |                  |                    |            |             |                 |                    |         |
| Delivery | <u>Years</u>     |                    |                               |              |                    |                         |                  |                    |            |             |                 |                    |         |
| -5 years | <u> </u>         |                    |                               |              | <u>Years 6-15</u>  |                         |                  |                    |            |             |                 |                    |         |
| 2021/22  | 2022/23          | 2023               | 3/24 2024/25                  | 2025/26      | 2026/27            | 2027/28                 | 2028/29          | 2029/30            | 2030/31    | 2031/32     | 2032/33         | 2033/34            | 2034/35 |
|          |                  |                    |                               |              |                    |                         |                  |                    |            |             |                 |                    |         |