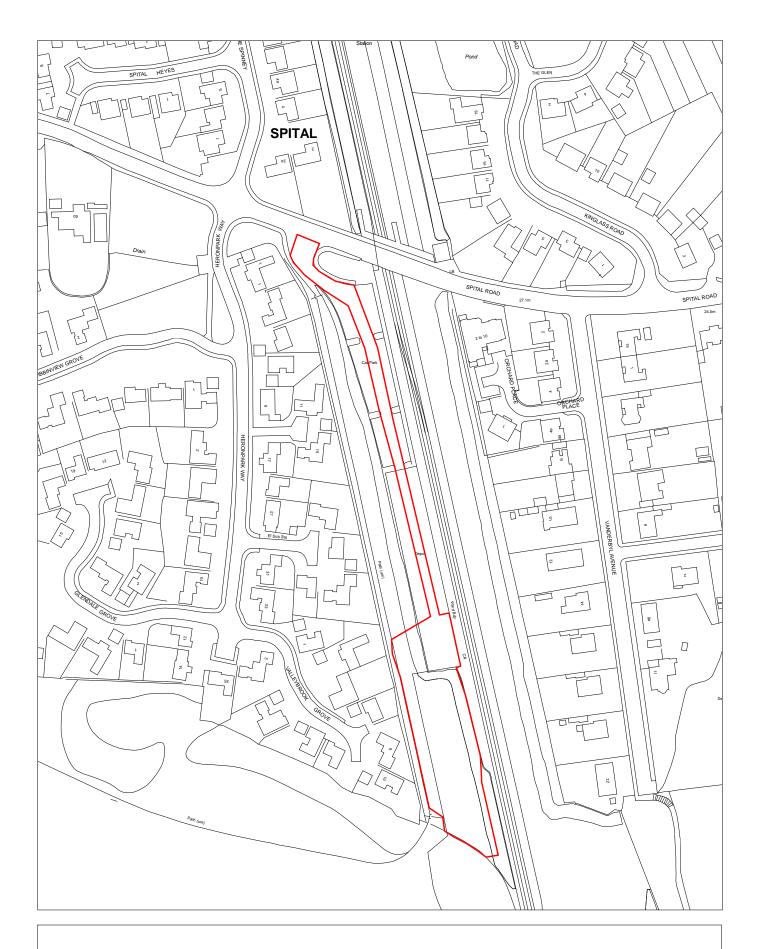

## SHLAA Ref: SHLAA0120 Land North of 99 Eleanor Road

| Site Reference 126 Responded ☐ WGC sit                                                                     | Local Plan                                                                                                                      | Included in ☐<br>Trajectory |
|------------------------------------------------------------------------------------------------------------|---------------------------------------------------------------------------------------------------------------------------------|-----------------------------|
| Site Address SHLAA 0126 Rear of Phoenix House, Up                                                          | Regeneration Area                                                                                                               | Settlement Area 3<br>Area   |
| Site capacity 1 Site Size (ha) 0.169  Density Zone Transit Area (50-75dph)                                 | Viability Zone 1                                                                                                                | Site Type LPP               |
| Current land Private woodland garden to rear of institution use large grounds                              |                                                                                                                                 | in large plots)             |
| Local Nature Area SSSI FZ3 % in FL  WeBs1 Site of Listed  Archaeological Building  Importance              | Nature Improvement                                                                                                              | PDL 🗆                       |
| Remove SHLAA Overall comments 2022                                                                         |                                                                                                                                 |                             |
| dwelling now lapsed                                                                                        | arden to rear of institution in large grounds. Site with previou<br>I (05/07419). Heavily vegetated with mature trees and TPO o | onsite. PRoW runs along     |
|                                                                                                            | downer or developer has come forward to support developm<br>ailability are uncertain.                                           | ent on this site, therefore |
| Deliverable No                                                                                             |                                                                                                                                 |                             |
| Developable Uncertain                                                                                      |                                                                                                                                 |                             |
| Delivery Years                                                                                             |                                                                                                                                 |                             |
| 1-5 years       Years         2021/22       2022/23       2023/24       2024/25       2025/26       2026/2 |                                                                                                                                 | 2032/33 2033/34 2034/35     |
|                                                                                                            |                                                                                                                                 |                             |

| Site Reference                       | 127 Re                 | esponded                       |                          | VGC site □                 | Loca<br>Alloc        | Plan<br>ation             | LP Refe     | rence       |             |            | Include<br>Traject | ed in  ory | BRF [ |
|--------------------------------------|------------------------|--------------------------------|--------------------------|----------------------------|----------------------|---------------------------|-------------|-------------|-------------|------------|--------------------|------------|-------|
| Site Address                         | SHLAA 0127             | 7 North of F                   | Phoenix Ho               | ouse, Upton                | Rege                 | neration<br>Area          |             |             |             |            | ettlement<br>rea   | Area 3     |       |
| Site capacity 2  Density Zone Tr     | Sit                    | te Size (ha)<br>50-75dph)      | 0.343                    |                            | Viability Zor        | Zone 1                    |             |             |             | Site Ty    | /pe L              | PP         |       |
|                                      | rivate woodla<br>ounds | ınd frontage                   | e to institut            | ion in large               | Surrounding land use |                           | itation cen | tre and lo  | w density   | residentia | al                 |            |       |
| Local Nature Area<br>WeBs1           |                        | FZ3 Site Archaeologio Importar | of $\square$             | % in FLZ 3 Listed Building | Cons                 | ervation Are<br>Nature Im | a           | Green Belt  |             |            | PDI                | _ 🗆        |       |
| Remove SHLAA<br>2022                 |                        | <u>O</u>                       | verall com               | <u>iments</u>              |                      |                           |             |             |             | 1          |                    |            |       |
|                                      | Suitable Yes           | in:                            | stitution in             | large ground               | ssion for two        | heavily ve                | getated sit | e. Identifi | ed as a pr  | iority hab | itat. No lar       | ndowner    |       |
| A                                    | <b>Vailable</b> Un     | ooi taii i                     | developer<br>e uncertair |                            | orward to sup        | port develo               | pment on    | this site,  | therefore a | achievabi  | lity and ava       | ailability |       |
| Del                                  | liverable No           |                                |                          |                            |                      |                           |             |             |             |            |                    |            |       |
| Deve                                 | e <i>lopable</i> Un    | certain                        |                          |                            |                      |                           |             |             |             |            |                    |            |       |
| Delivery Years                       |                        |                                |                          | Years 6-15                 |                      |                           |             |             |             |            |                    |            |       |
| 1 <u>-5 years</u><br>2021/22 2022/23 | 2023/24                | 2024/25                        | 2025/26                  |                            | 2027/2               | 3 2028/29                 | 2029/30     | 2030/31     | 2031/32     | 2032/3     | 3 2033/34          | 2034/35    | 1     |
|                                      |                        |                                |                          |                            |                      |                           |             |             |             |            |                    |            |       |