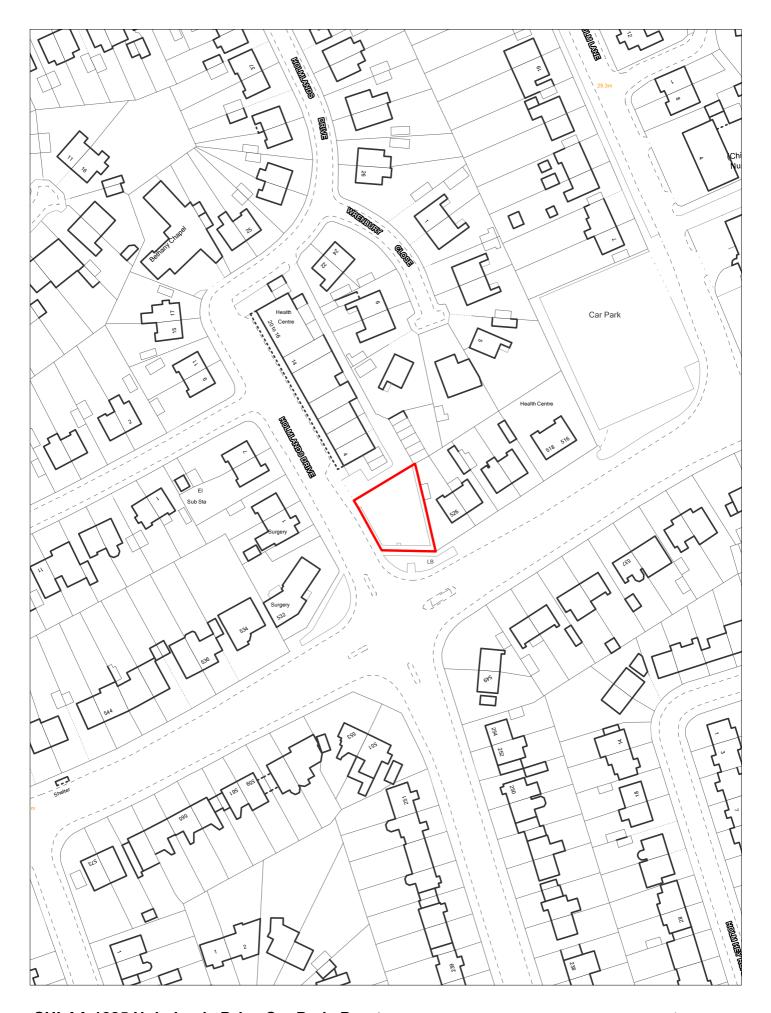

## SHLAA Ref: 0019 Land adjacent to 38 Mount Pleasant Road, New Brighton

| Site Reference 3  | 2 Res                    | ponded                          |             | VGC site □         | Loca<br>Alloc          | Plan   ation     | LP Refe            | rence      |         |                 | Include<br>Traject | d in _  | BRF |
|-------------------|--------------------------|---------------------------------|-------------|--------------------|------------------------|------------------|--------------------|------------|---------|-----------------|--------------------|---------|-----|
|                   | SHLAA 0032 .<br>Brighton | Adjacent                        | 60 Albion S | Street, New        | Rege                   | neration<br>Area | 10 - New E         | Brighton   |         | Se <sup>s</sup> | ttlement<br>ea     | Area 1  |     |
| Site capacity 1   | Site                     | Size (ha)                       | 0.042       |                    | 1                      | Zone 1           |                    |            |         | Site Typ        | <sub>oe</sub> L    | PP      |     |
| Density Zone Tran | isit Area (50            | <i>7-7</i> 5upn)                |             |                    | Viability Zon          | e Zone i         |                    |            |         |                 |                    |         |     |
| Current land use  | sidential gard           | len                             |             |                    | Surroundir<br>land use | ng Resider       | ntial              |            |         |                 |                    |         |     |
| Local Nature Area | SSSI                     | □ FZ3                           |             | % in FLZ 3         | Cons                   | ervation Are     | a 🗆 (              | Green Belt |         |                 |                    |         |     |
| WeBs1             | Ar                       | Site<br>rchaeologio<br>Importar | cal         | Listed<br>Building |                        | Nature Im        | provement<br>Areas |            |         |                 | PDI                | _ 🗸     |     |
| Remove SHLAA 2022 |                          | O                               | verall com  | ments              |                        |                  |                    |            |         |                 |                    |         |     |
| S                 | <i>uitable</i> Yes       |                                 |             |                    | which is in u          |                  |                    |            |         |                 |                    |         |     |
| Av                | <i>railable</i> Unce     | ertain                          | certain.    |                    |                        | ·                |                    | ·          |         | Ţ               |                    | •       |     |
| Deliv             | verable Unce             | ertain                          |             |                    |                        |                  |                    |            |         |                 |                    |         |     |
| Devel             | opable Unce              | ertain                          |             |                    |                        |                  |                    |            |         |                 |                    |         |     |
| Delivery Years    |                          |                                 |             |                    |                        |                  |                    |            |         |                 |                    | ,       |     |
| I-5 years         |                          |                                 |             | <u>Years 6-15</u>  |                        |                  |                    |            |         |                 |                    |         |     |
| 2021/22 2022/23   | 2023/24                  | 2024/25                         | 2025/26     | 2026/27            | 2027/2                 | 3 2028/29        | 2029/30            | 2030/31    | 2031/32 | 2032/33         | 2033/34            | 2034/35 | 11  |
|                   |                          |                                 |             |                    |                        |                  |                    |            |         |                 |                    |         |     |