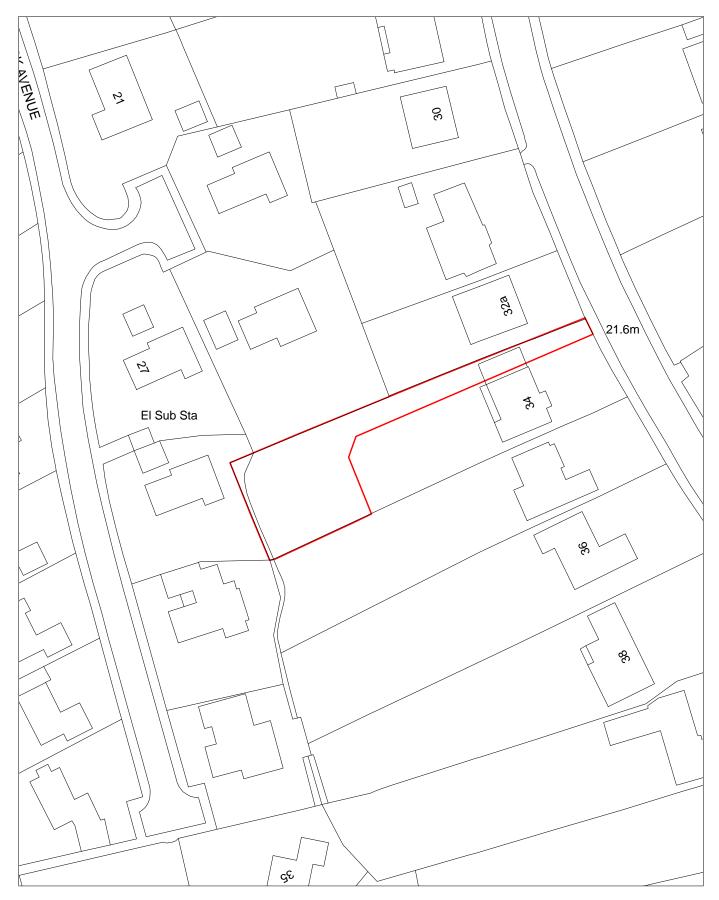

## SHLAA Ref: SHLAA0120 Land North of 99 Eleanor Road

| Site Reference 126 Responded ☐ WGC sit                                                                     | Local Plan                                                                                                                      | Included in ☐<br>Trajectory |
|------------------------------------------------------------------------------------------------------------|---------------------------------------------------------------------------------------------------------------------------------|-----------------------------|
| Site Address SHLAA 0126 Rear of Phoenix House, Up                                                          | Regeneration Area                                                                                                               | Settlement Area 3<br>Area   |
| Site capacity 1 Site Size (ha) 0.169  Density Zone Transit Area (50-75dph)                                 | Viability Zone 1                                                                                                                | Site Type LPP               |
| Current land Private woodland garden to rear of institution use large grounds                              |                                                                                                                                 | in large plots)             |
| Local Nature Area SSSI FZ3 % in FL  WeBs1 Site of Listed  Archaeological Building  Importance              | Nature Improvement                                                                                                              | PDL 🗆                       |
| Remove SHLAA Overall comments 2022                                                                         |                                                                                                                                 |                             |
| dwelling now lapsed                                                                                        | arden to rear of institution in large grounds. Site with previou<br>I (05/07419). Heavily vegetated with mature trees and TPO o | onsite. PRoW runs along     |
|                                                                                                            | downer or developer has come forward to support developm<br>ailability are uncertain.                                           | ent on this site, therefore |
| Deliverable No                                                                                             |                                                                                                                                 |                             |
| Developable Uncertain                                                                                      |                                                                                                                                 |                             |
| Delivery Years                                                                                             |                                                                                                                                 |                             |
| 1-5 years       Years         2021/22       2022/23       2023/24       2024/25       2025/26       2026/2 |                                                                                                                                 | 2032/33 2033/34 2034/35     |
|                                                                                                            |                                                                                                                                 |                             |