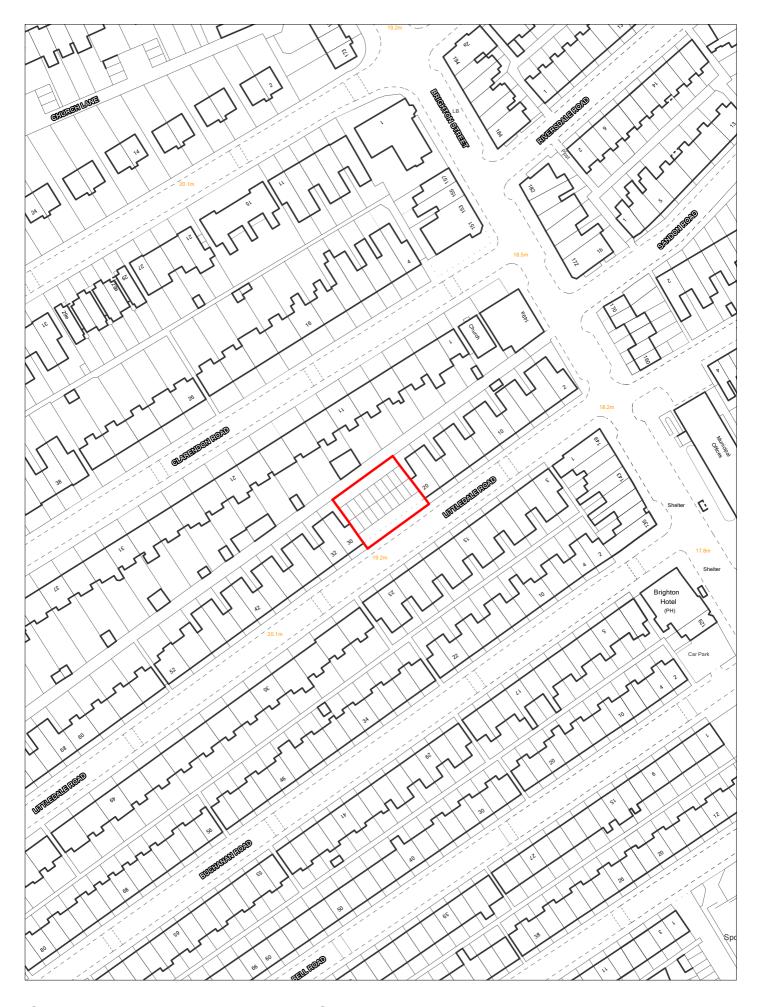

|                                |                          |                              |                  |                                |                |
| elivery Years                                 |                                |                          |                              |                  |                                |                |
| <u>years</u>                                  | <u>Years 6-15</u>              |                          |                              |                  |                                |                |
| 21/22 2022/23 2023/24 2024/25                 | 2025/26 2026/27                | 2027/28 202              | 28/29 2029/30                | 2030/31 2031/32  | 2 2032/33 2033/3               | 4 2034/35      |





(N)

| Site Reference 1088 Responded WGC site to                                                                      | Local Plan                                                                                                  | Included in ☐ BRF<br>Trajectory |
|----------------------------------------------------------------------------------------------------------------|-------------------------------------------------------------------------------------------------------------|---------------------------------|
| Site Address SHLAA 1088 Adjacent 35 Farr Hall Drive, Hes                                                       | Wall Regeneration Area                                                                                      | Settlement Area 7 Area          |
| Site capacit