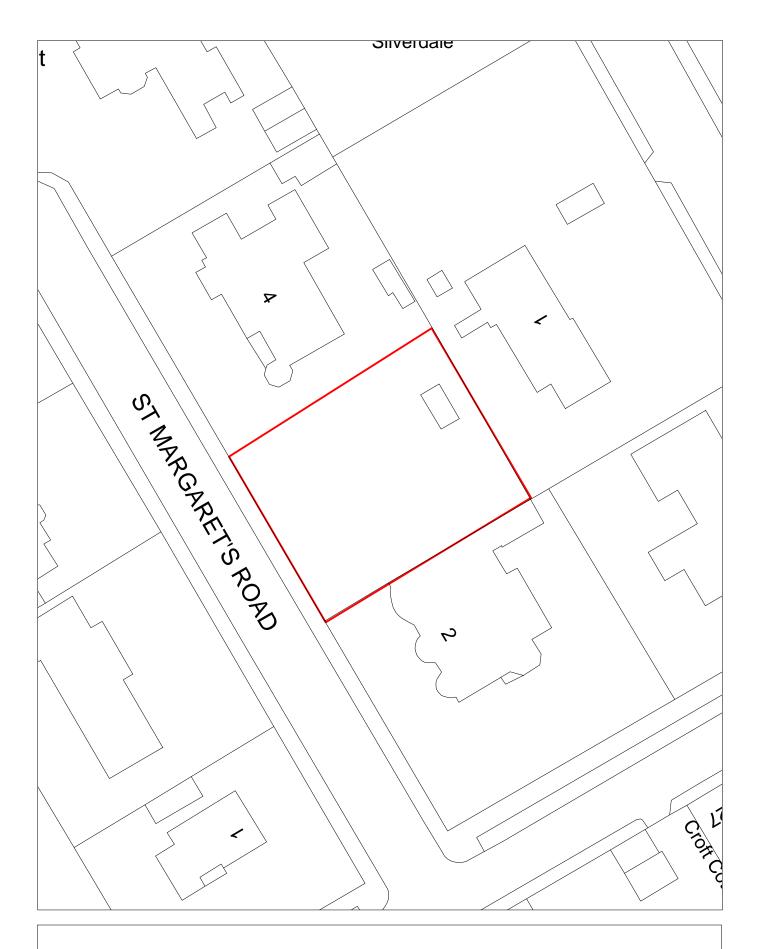

| Site Reference 152 Responded WGC sit                                                          | Local F<br>Allocat   |                                         | erence                                                                | Includ<br>Trajed   | ed in   tory |
|-----------------------------------------------------------------------------------------------|----------------------|-----------------------------------------|-----------------------------------------------------------------------|--------------------|--------------|
| Site Address SHLAA 0152 Adjacent 575 Price Street, Birkenhead                                 | Regene               | eration<br>Area                         |                                                                       | Settlement<br>Area | Area 3       |
| Site capacity 1 Site Size (ha) 0.017  Density Zone Transit Area (50-75dph)                    | Viability Zone       | Zone 1                                  |                                                                       | Site Type          | LPP          |
| Current land use as side garden use                                                           | Surrounding land use |                                         | residential to west a<br>ey residential to sou                        |                    |              |
| Local Nature Area SSSI FZ3 % in FI  WeBs1 Site of Listed  Archaeological Building  Importance | Oorisei              | rvation Area   Nature Improvement Areas |                                                                       | PE                 | DL 🗹         |
| Remove SHLAA Overall comments 2022                                                            |                      |                                         |                                                                       | _                  |              |
| (04/07716) however                                                                            | no relevant plannir  | ng history since. No                    | mission for single dv<br>landowner or devel<br>nd availability are un | oper has come for  |              |
| Deliverable No                                                                                |                      | ,                                       | ·                                                                     |                    |              |
| Developable Uncertain                                                                         |                      |                                         |                                                                       |                    |              |
| Delivery Years  -5 years  Years                                                               | 3-1 <u>5</u>         |                                         |                                                                       |                    |              |
| 2021/22 2022/23 2023/24 2024/25 2025/26 2026/2                                                | 7 2027/28            | 2028/29 2029/30                         | 2030/31 2031/32                                                       | 2032/33 2033/34    | 2034/35      |