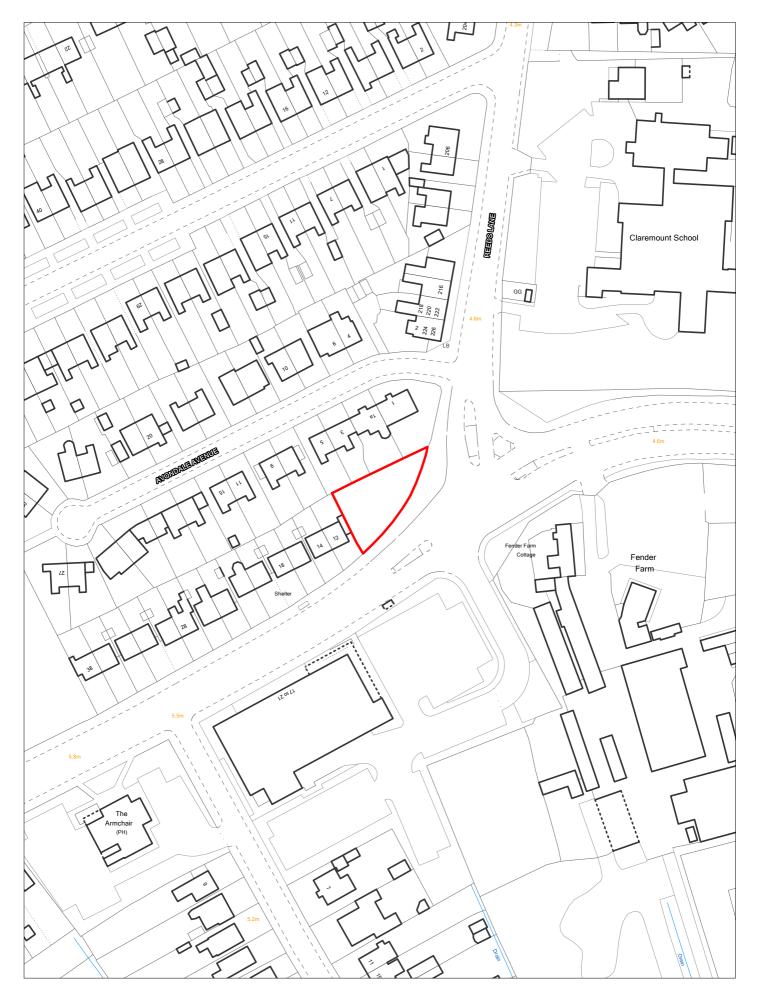

|                      | Reference 13                 | 1 Res               | sponded                         |              | VGC site □                   | Local F<br>Allocati  |                 | LP Refe | rence                  |                              | Include<br>Trajec                     | ed in   tory |
|----------------------|------------------------------|---------------------|---------------------------------|--------------|------------------------------|----------------------|-----------------|---------|------------------------|------------------------------|---------------------------------------|--------------|
| Site A               | <b>Address</b> SH            | HLAA 0131           | 123 Reed                        | s Lane, Mo   | oreton                       | Regene               | eration<br>Area |         |                        |                              | Settlement<br>Area                    | Area 5       |
|                      | apacity 9                    |                     | e Size (ha)                     | 0.142        |                              |                      | 70000           |         |                        |                              | Site Type                             | .PP          |
| Densi                | ity Zone Outsi               | ide of Dens         | ally Zone                       |              | \                            | /iability Zone       | Zone 2          |         |                        |                              |                                       |              |
| Curr                 | rent land 2-sto<br>use grour | orey residen<br>nds | ıtial prope                     | rty in large | tree lined                   | Surrounding land use |                 |         |                        | side public o<br>t Agency ac | ppen space to<br>cess co              |              |
| Local                | l Nature Area                | SSSI                | □ FZ3                           | У            | % in FLZ 3 8                 | .6045 Conser         | vation Area     |         | Green Belt             |                              |                                       |              |
|                      | WeBs1                        | A                   | Site<br>rchaeologio<br>Importan | cal          | Listed<br>Building           |                      | Nature Imp      |         | River Birk<br>Corridor | et                           | PD                                    | <b>∠</b>     |
| Remo                 | ove SHLAA 2022               |                     | <u>O1</u>                       | verall com   | <u>ıments</u>                |                      |                 |         |                        |                              |                                       |              |
|                      | Su                           | yes yes             |                                 |              |                              |                      |                 |         |                        |                              | acement with 9 fl<br>is uncertain. No |              |
|                      | Ava                          | <i>ilable</i> Unc   | ertain or                       | landowne     |                              |                      | •               |         |                        | •                            | nerefore, achieva                     |              |
|                      |                              |                     | av                              |              |                              |                      |                 |         |                        |                              |                                       | II.          |
|                      | Delive                       | erable No           |                                 | ·            |                              |                      |                 |         |                        |                              |                                       |              |
|                      |                              | erable No           |                                 | ·            |                              |                      |                 |         |                        |                              |                                       |              |
| )eliver\             |                              |                     |                                 |              |                              |                      |                 |         |                        |                              |                                       |              |
| Delivery<br>-5 years | Develo<br>y Years            |                     |                                 |              | <u>Years 6-15</u><br>2026/27 |                      |                 |         |                        |                              | 2032/33 2033/34                       |              |