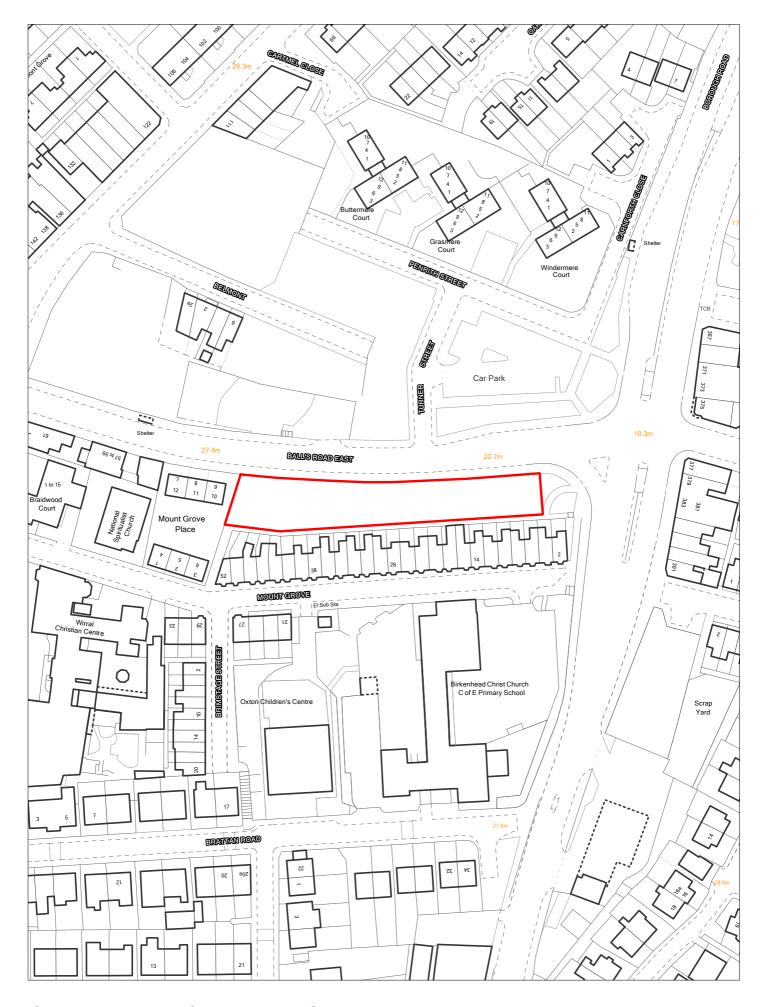

|                      | Reference 13                 | 1 Res               | sponded                         |              | VGC site □                   | Local F<br>Allocati  |                 | LP Refe | rence                  |                              | Include<br>Trajec                     | ed in   tory |
|----------------------|------------------------------|---------------------|---------------------------------|--------------|------------------------------|----------------------|-----------------|---------|------------------------|------------------------------|---------------------------------------|--------------|
| Site A               | <b>Address</b> SH            | HLAA 0131           | 123 Reed                        | s Lane, Mo   | oreton                       | Regene               | eration<br>Area |         |                        |                              | Settlement<br>Area                    | Area 5       |
|                      | apacity 9                    |                     | e Size (ha)                     | 0.142        |                              |                      | 70000           |         |                        |                              | Site Type                             | .PP          |
| Densi                | ity Zone Outsi               | ide of Dens         | ally Zone                       |              | \                            | /iability Zone       | Zone 2          |         |                        |                              |                                       |              |
| Curr                 | rent land 2-sto<br>use grour | orey residen<br>nds | ıtial prope                     | rty in large | tree lined                   | Surrounding land use |                 |         |                        | side public o<br>t Agency ac | ppen space to<br>cess co              |              |
| Local                | l Nature Area                | SSSI                | □ FZ3                           | У            | % in FLZ 3 8                 | .6045 Conser         | vation Area     |         | Green Belt             |                              |                                       |              |
|                      | WeBs1                        | A                   | Site<br>rchaeologio<br>Importan | cal          | Listed<br>Building           |                      | Nature Imp      |         | River Birk<br>Corridor | et                           | PD                                    | <b>∠</b>     |
| Remo                 | ove SHLAA 2022               |                     | <u>O1</u>                       | verall com   | <u>ıments</u>                |                      |                 |         |                        |                              |                                       |              |
|                      | Su                           | yes yes             |                                 |              |                              |                      |                 |         |                        |                              | acement with 9 fl<br>is uncertain. No |              |
|                      | Ava                          | <i>ilable</i> Unc   | ertain or                       | landowne     |                              |                      | •               |         |                        | •                            | nerefore, achieva                     |              |
|                      |                              |                     | av                              |              |                              |                      |                 |         |                        |                              |                                       | II.          |
|                      | Delive                       | erable No           |                                 | ·            |                              |                      |                 |         |                        |                              |                                       |              |
|                      |                              | erable No           |                                 | ·            |                              |                      |                 |         |                        |                              |                                       |              |
| )eliver\             |                              |                     |                                 |              |                              |                      |                 |         |                        |                              |                                       |              |
| Delivery<br>-5 years | Develo<br>y Years            |                     |                                 |              | <u>Years 6-15</u><br>2026/27 |                      |                 |         |                        |                              | 2032/33 2033/34                       |              |