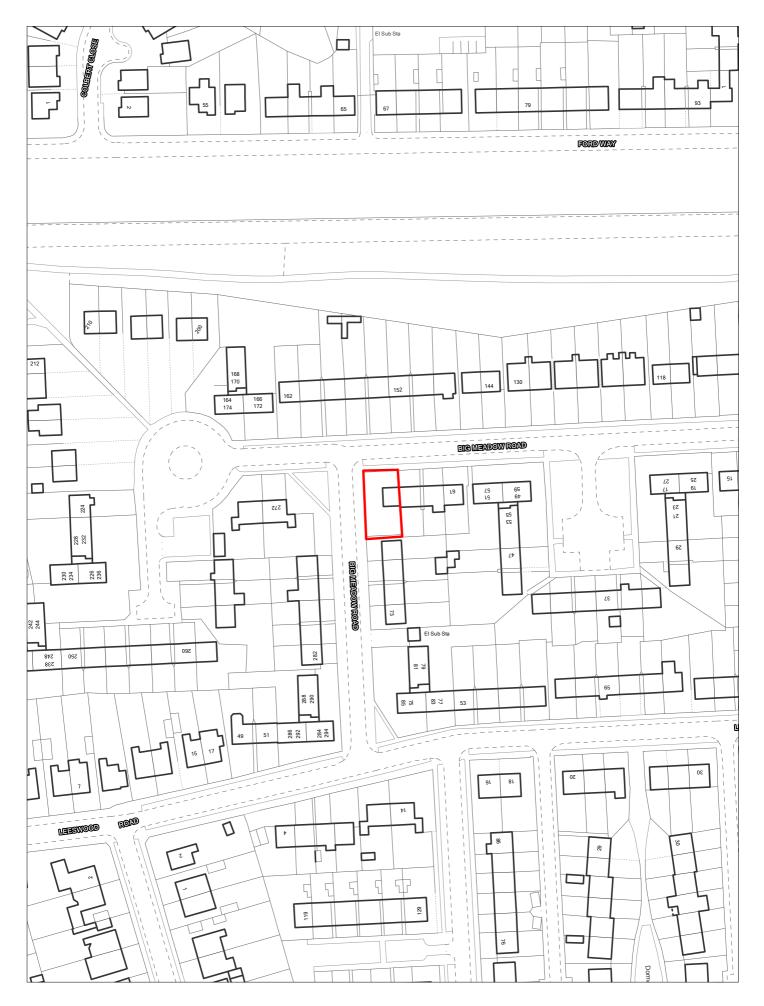

| Site F    | Reference        | 136               | Respor<br>to | nded                        |                       | VGC site □                       |                       | ll Plan □<br>cation | LP Refe            | erence     |                               |          | Include<br>Traject | d in 🗌   | ВІ |
|-----------|------------------|-------------------|--------------|-----------------------------|-----------------------|----------------------------------|-----------------------|---------------------|--------------------|------------|-------------------------------|----------|--------------------|----------|----|
| Site A    | Address          | SHLAA (<br>Woodch |              | rth of 4                    | 1 Eltham (            | Green,                           | Rege                  | eneration<br>Area   |                    |            |                               |          | ttlement<br>ea     | Area 5   |    |
| Site ca   | apacity 4        |                   | Site Siz     | ze (ha)                     | 0.100                 |                                  |                       |                     |                    |            |                               | Cito Tu  |                    | ar Park  | _  |
| Densi     | ity Zone S       | uburban <i>A</i>  | Area (mi     | in 40dp                     | oh)                   | \                                | √iability Zoı         | Zone 2              |                    |            |                               | Site Typ | be C               | ar r ark |    |
| Curr      | use a            |                   |              |                             | providing and resider |                                  | Surroundi<br>land use | 0                   | •                  |            | tre with resi<br>o west, nort |          | bove to            |          |    |
| Local     | Nature Area      | a $\square$ s     | ssi 🗆        | FZ3                         |                       | % in FLZ 3                       | Con                   | servation Are       | a $\square$        | Green Belt |                               |          |                    |          |    |
|           | WeBs             | 1 🗆               |              | Site<br>aeologio<br>nportan | cal                   | Listed<br>Building               |                       | Nature Im           | provement<br>Areas |            |                               |          | PDI                | _ 🗹      |    |
| Remo      | ve SHLAA<br>2022 |                   |              | <u>O</u> 1                  | verall com            | <u>ments</u>                     |                       |                     |                    |            |                               |          |                    |          |    |
|           |                  | Suitable          | Yes          |                             |                       | lined car park<br>ed as extra pa |                       |                     |                    |            |                               |          |                    |          |    |
|           | A                | Available         | No           | (1:                         | 3/00189).             | No landowne is uncertain.        | _                     |                     |                    |            | •                             |          |                    | •        |    |
|           | De               | eliverable        | No           |                             |                       |                                  |                       |                     |                    |            |                               |          |                    |          |    |
|           | Dev              | elopable/         | No           |                             |                       |                                  |                       |                     |                    |            |                               |          |                    |          |    |
| Delivery  | y Years          |                   |              |                             |                       |                                  |                       |                     |                    |            |                               |          |                    |          | 2  |
| 1-5 year: | <u>s</u>         |                   |              |                             |                       | <b>Years 6-15</b>                |                       |                     |                    |            |                               |          |                    |          |    |
| 2021/22   | 2022/23          | 3 2023            | 3/24 20      | 24/25                       | 2025/26               | 2026/27                          | 2027/2                | 8 2028/29           | 2029/30            | 2030/31    | 2031/32                       | 2032/33  | 2033/34            | 2034/35  |    |
|           |                  |                   |              |                             |                       |                                  |                       |                     |                    |            |                               |          |                    |          |    |