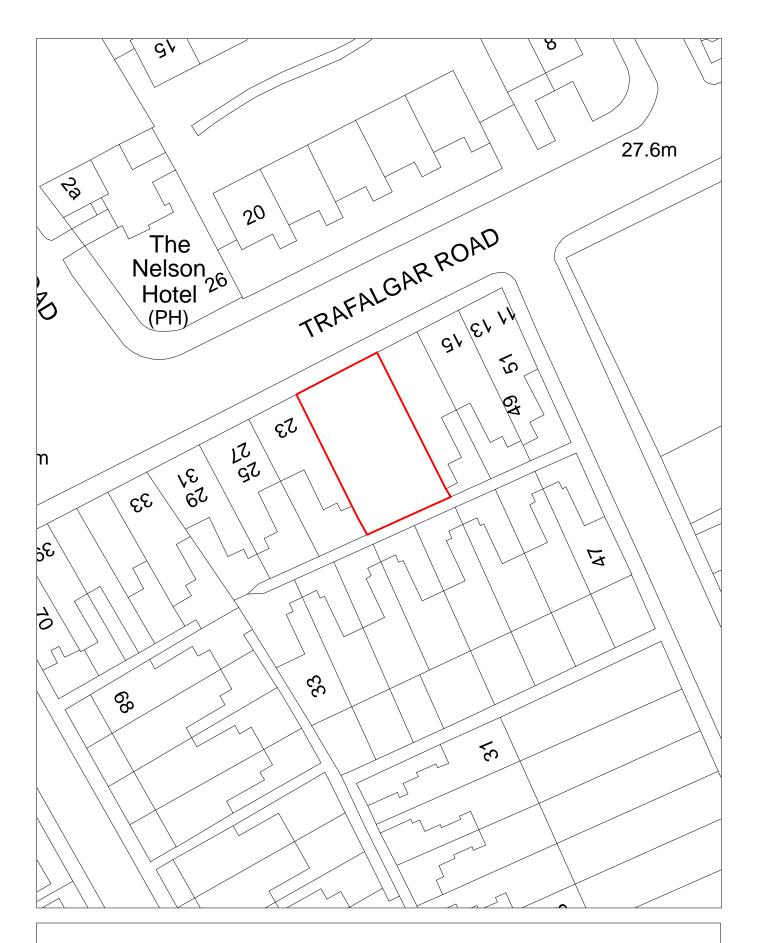

|             | <u>Years 6-15</u>             |                   |          |               |                   |            |                            |         |                    |              |       |
| 2021/22 2022/2      | 2023/                | 24 2024/25                       | 2025/26     | 2026/27                       | 202               | 7/28 2   | 2028/29       | 2029/30           | 2030/31    | 2031/32                    | 2032/   | 33 2033/34         | 2034/35      |       |
|                     |                      |                                  |             |                               |                   |          |               |                   |            |                            |         |                    |              |       |



## SHLAA Ref: 0457 Former 19-21 Trafalgar Road, Egremont



| Site Reference 459 Responded WGC site Local Plan to Allocation                                    | ☐ LP Reference Included in ☐ E            |
|---------------------------------------------------------------------------------------------------|-------------------------------------------|
| Site Address SHLAA 0459 Former 40 to 44 Rice Lane, Liscard Regeneration Area                      | Settlement Area 1<br>Area                 |
| Site capacity 3 Site Size (ha) 0.025                                                              | Site Type vacant site                     |
| Density Zone Suburban Area (min 40dph) Viability Zone Zon                                         |                                           |
| Curren