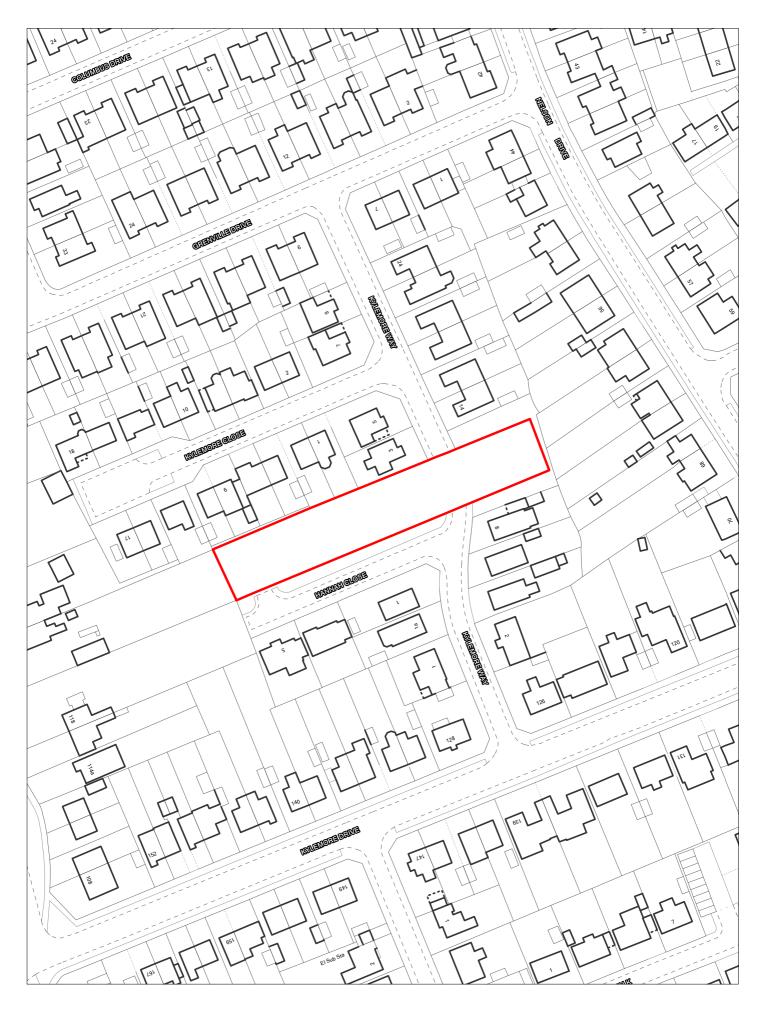

|                      | Reference 13                 | 1 Res               | sponded                         |              | VGC site □                   | Local F<br>Allocati  |                 | LP Refe | rence                  |                              | Include<br>Trajec                     | ed in   tory |
|----------------------|------------------------------|---------------------|---------------------------------|--------------|------------------------------|----------------------|-----------------|---------|------------------------|------------------------------|---------------------------------------|--------------|
| Site A               | <b>Address</b> SH            | HLAA 0131           | 123 Reed                        | s Lane, Mo   | oreton                       | Regene               | eration<br>Area |         |                        |                              | Settlement<br>Area                    | Area 5       |
|                      | apacity 9                    |                     | e Size (ha)                     | 0.142        |                              |                      | 70000           |         |                        |                              | Site Type                             | .PP          |
| Densi                | ity Zone Outsi               | ide of Dens         | ally Zone                       |              | \                            | /iability Zone       | Zone 2          |         |                        |                              |                                       |              |
| Curr                 | rent land 2-sto<br>use grour | orey residen<br>nds | ıtial prope                     | rty in large | tree lined                   | Surrounding land use |                 |         |                        | side public o<br>t Agency ac | ppen space to<br>cess co              |              |
| Local                | l Nature Area                | SSSI                | □ FZ3                           | У            | % in FLZ 3 8                 | .6045 Conser         | vation Area     |         | Green Belt             |                              |                                       |              |
|                      | WeBs1                        | A                   | Site<br>rchaeologio<br>Importan | cal          | Listed<br>Building           |                      | Nature Imp      |         | River Birk<br>Corridor | et                           | PD                                    | <b>∠</b>     |
| Remo                 | ove SHLAA 2022               |                     | <u>O1</u>                       | verall com   | <u>ıments</u>                |                      |                 |         |                        |                              |                                       |              |
|                      | Su                           | yes yes             |                                 |              |                              |                      |                 |         |                        |                              | acement with 9 fl<br>is uncertain. No |              |
|                      | Ava                          | <i>ilable</i> Unc   | ertain or                       | landowne     |                              |                      | •               |         |                        | •                            | nerefore, achieva                     |              |
|                      |                              |                     | av                              |              |                              |                      |                 |         |                        |                              |                                       | II.          |
|                      | Delive                       | erable No           |                                 | ·            |                              |                      |                 |         |                        |                              |                                       |              |
|                      |                              | erable No           |                                 | ·            |                              |                      |                 |         |                        |                              |                                       |              |
| )eliver\             |                              |                     |                                 |              |                              |                      |                 |         |                        |                              |                                       |              |
| Delivery<br>-5 years | Develo<br>y Years            |                     |                                 |              | <u>Years 6-15</u><br>2026/27 |                      |                 |         |                        |                              | 2032/33 2033/34                       |              |