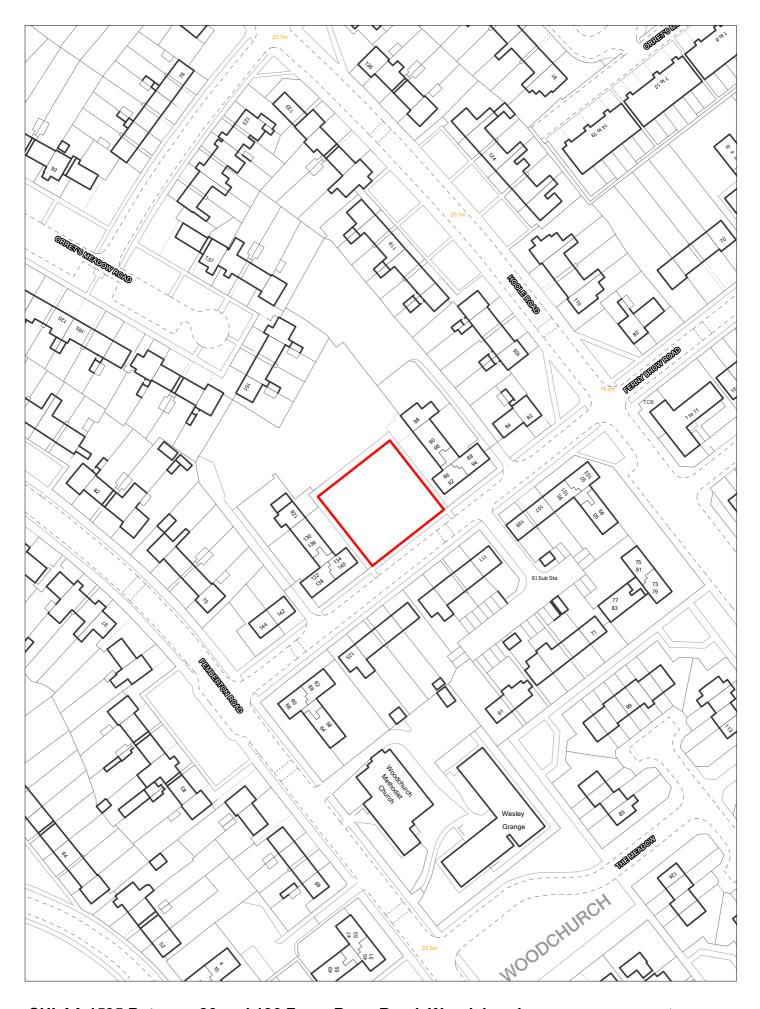

|                      | Reference 13                 | 1 Res               | sponded                         |              | VGC site □                   | Local F<br>Allocati  |                 | LP Refe | rence                  |                              | Include<br>Trajec                     | ed in   tory |
|----------------------|------------------------------|---------------------|---------------------------------|--------------|------------------------------|----------------------|-----------------|---------|------------------------|------------------------------|---------------------------------------|--------------|
| Site A               | <b>Address</b> SH            | HLAA 0131           | 123 Reed                        | s Lane, Mo   | oreton                       | Regene               | eration<br>Area |         |                        |                              | Settlement<br>Area                    | Area 5       |
|                      | apacity 9                    |                     | e Size (ha)                     | 0.142        |                              |                      | 70000           |         |                        |                              | Site Type                             | .PP          |
| Densi                | ity Zone Outsi               | ide of Dens         | ally Zone                       |              | \                            | /iability Zone       | Zone 2          |         |                        |                              |                                       |              |
| Curr                 | rent land 2-sto<br>use grour | orey residen<br>nds | ıtial prope                     | rty in large | tree lined                   | Surrounding land use |                 |         |                        | side public o<br>t Agency ac | ppen space to<br>cess co              |              |
| Local                | l Nature Area                | SSSI                | □ FZ3                           | У            | % in FLZ 3 8                 | .6045 Conser         | vation Area     |         | Green Belt             |                              |                                       |              |
|                      | WeBs1                        | A                   | Site<br>rchaeologio<br>Importan | cal          | Listed<br>Building           |                      | Nature Imp      |         | River Birk<br>Corridor | et                           | PD                                    | <b>∠</b>     |
| Remo                 | ove SHLAA 2022               |                     | <u>O1</u>                       | verall com   | <u>ıments</u>                |                      |                 |         |                        |                              |                                       |              |
|                      | Su                           | yes yes             |                                 |              |                              |                      |                 |         |                        |                              | acement with 9 fl<br>is uncertain. No |              |
|                      | Ava                          | <i>ilable</i> Unc   | ertain or                       | landowne     |                              |                      | •               |         |                        | •                            | nerefore, achieva                     |              |
|                      |                              |                     | av                              |              |                              |                      |                 |         |                        |                              |                                       | II.          |
|                      | Delive                       | erable No           |                                 | ·            |                              |                      |                 |         |                        |                              |                                       |              |
|                      |                              | erable No           |                                 | ·            |                              |                      |                 |         |                        |                              |                                       |              |
| )eliver\             |                              |                     |                                 |              |                              |                      |                 |         |                        |                              |                                       |              |
| Delivery<br>-5 years | Develo<br>y Years            |                     |                                 |              | <u>Years 6-15</u><br>2026/27 |                      |                 |         |                        |                              | 2032/33 2033/34                       |              |