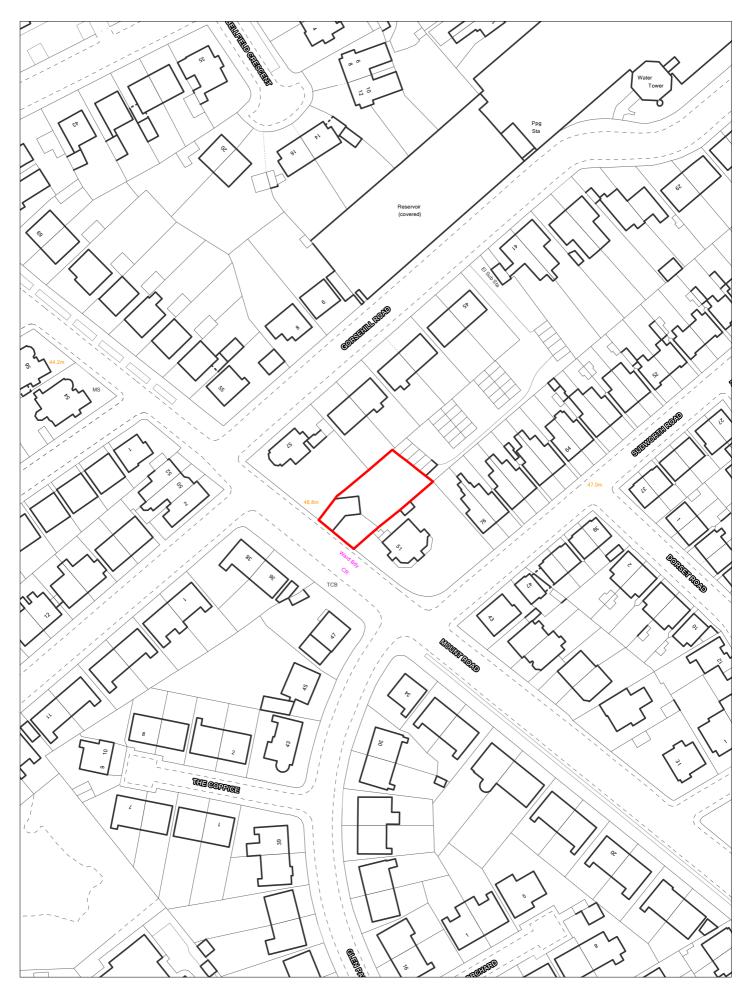

## SHLAA Ref: 0019 Land adjacent to 38 Mount Pleasant Road, New Brighton

| Site Reference 3  | 2 Res                    | ponded                          |             | VGC site □         | Loca<br>Alloc          | Plan   ation     | LP Refe            | rence      |         |                 | Include<br>Traject | d in _  | BRF |
|-------------------|--------------------------|---------------------------------|-------------|--------------------|------------------------|------------------|--------------------|------------|---------|-----------------|--------------------|---------|-----|
|                   | SHLAA 0032 .<br>Brighton | Adjacent                        | 60 Albion S | Street, New        | Rege                   | neration<br>Area | 10 - New E         | Brighton   |         | Se <sup>s</sup> | ttlement<br>ea     | Area 1  |     |
| Site capacity 1   | Site                     | Size (ha)                       | 0.042       |                    | 1                      | Zone 1           |                    |            |         | Site Typ        | <sub>oe</sub> L    | PP      |     |
| Density Zone Tran | isit Area (50            | <i>7-7</i> 5upn)                |             |                    | Viability Zon          | e Zone i         |                    |            |         |                 |                    |         |     |
| Current land use  | sidential gard           | len                             |             |                    | Surroundir<br>land use | ng Resider       | ntial              |            |         |                 |                    |         |     |
| Local Nature Area | SSSI                     | □ FZ3                           |             | % in FLZ 3         | Cons                   | ervation Are     | a 🗆 (              | Green Belt |         |                 |                    |         |     |
| WeBs1             | Ar                       | Site<br>rchaeologio<br>Importar | cal         | Listed<br>Building |                        | Nature Im        | provement<br>Areas |            |         |                 | PDI                | _ 🗸     |     |
| Remove SHLAA 2022 |                          | O                               | verall com  | ments              |                        |                  |                    |            |         |                 |                    |         |     |
| S                 | <i>uitable</i> Yes       |                                 |             |                    | which is in u          |                  |                    |            |         |                 |                    |         |     |
| Av                | <i>railable</i> Unce     | ertain                          | certain.    |                    |                        | ·                |                    | ·          |         | Ţ               |                    | •       |     |
| Deliv             | verable Unce             | ertain                          |             |                    |                        |                  |                    |            |         |                 |                    |         |     |
| Devel             | opable Unce              | ertain                          |             |                    |                        |                  |                    |            |         |                 |                    |         |     |
| Delivery Years    |                          |                                 |             |                    |                        |                  |                    |            |         |                 |                    | ,       |     |
| I-5 years         |                          |                                 |             | <u>Years 6-15</u>  |                        |                  |                    |            |         |                 |                    |         |     |
| 2021/22 2022/23   | 2023/24                  | 2024/25                         | 2025/26     | 2026/27            | 2027/2                 | 3 2028/29        | 2029/30            | 2030/31    | 2031/32 | 2032/33         | 2033/34            | 2034/35 | 11  |
|                   |                          |                                 |             |                    |                        |                  |                    |            |         |                 |                    |         |     |