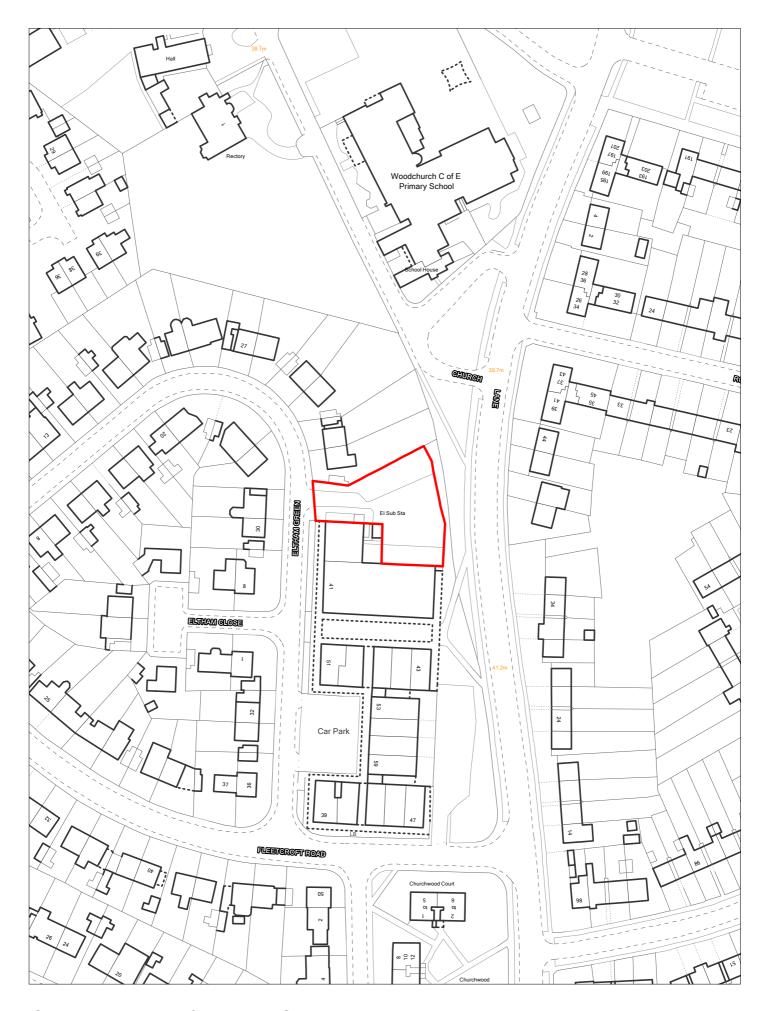

| Site F    | Reference        | 136               | Respor<br>to | nded                        |                       | VGC site □                       |                       | ll Plan □<br>cation | LP Refe            | erence     |                               |          | Include<br>Traject | d in 🗌   | ВІ |
|-----------|------------------|-------------------|--------------|-----------------------------|-----------------------|----------------------------------|-----------------------|---------------------|--------------------|------------|-------------------------------|----------|--------------------|----------|----|
| Site A    | Address          | SHLAA (<br>Woodch |              | rth of 4                    | 1 Eltham (            | Green,                           | Rege                  | eneration<br>Area   |                    |            |                               |          | ttlement<br>ea     | Area 5   |    |
| Site ca   | apacity 4        |                   | Site Siz     | ze (ha)                     | 0.100                 |                                  |                       |                     |                    |            |                               | Cito Tu  |                    | ar Park  | _  |
| Densi     | ity Zone S       | uburban <i>A</i>  | Area (mi     | in 40dp                     | oh)                   | \                                | √iability Zoı         | Zone 2              |                    |            |                               | Site Typ | be C               | ar r ark |    |
| Curr      | use a            |                   |              |                             | providing and resider |                                  | Surroundi<br>land use | 0                   | •                  |            | tre with resi<br>o west, nort |          | bove to            |          |    |
| Local     | Nature Area      | a $\square$ s     | ssi 🗆        | FZ3                         |                       | % in FLZ 3                       | Con                   | servation Are       | a $\square$        | Green Belt |                               |          |                    |          |    |
|           | WeBs             | 1 🗆               |              | Site<br>aeologio<br>nportan | cal                   | Listed<br>Building               |                       | Nature Im           | provement<br>Areas |            |                               |          | PDI                | _ 🗹      |    |
| Remo      | ve SHLAA<br>2022 |                   |              | <u>O</u> 1                  | verall com            | <u>ments</u>                     |                       |                     |                    |            |                               |          |                    |          |    |
|           |                  | Suitable          | Yes          |                             |                       | lined car park<br>ed as extra pa |                       |                     |                    |            |                               |          |                    |          |    |
|           | A                | Available         | No           | (1:                         | 3/00189).             | No landowne is uncertain.        | _                     |                     |                    |            | •                             |          |                    | •        |    |
|           | De               | eliverable        | No           |                             |                       |                                  |                       |                     |                    |            |                               |          |                    |          |    |
|           | Dev              | elopable/         | No           |                             |                       |                                  |                       |                     |                    |            |                               |          |                    |          |    |
| Delivery  | y Years          |                   |              |                             |                       |                                  |                       |                     |                    |            |                               |          |                    |          | 2  |
| 1-5 year: | <u>s</u>         |                   |              |                             |                       | <b>Years 6-15</b>                |                       |                     |                    |            |                               |          |                    |          |    |
| 2021/22   | 2022/23          | 3 2023            | 3/24 20      | 24/25                       | 2025/26               | 2026/27                          | 2027/2                | 8 2028/29           | 2029/30            | 2030/31    | 2031/32                       | 2032/33  | 2033/34            | 2034/35  |    |
|           |                  |                   |              |                             |                       |                                  |                       |                     |                    |            |                               |          |                    |          |    |