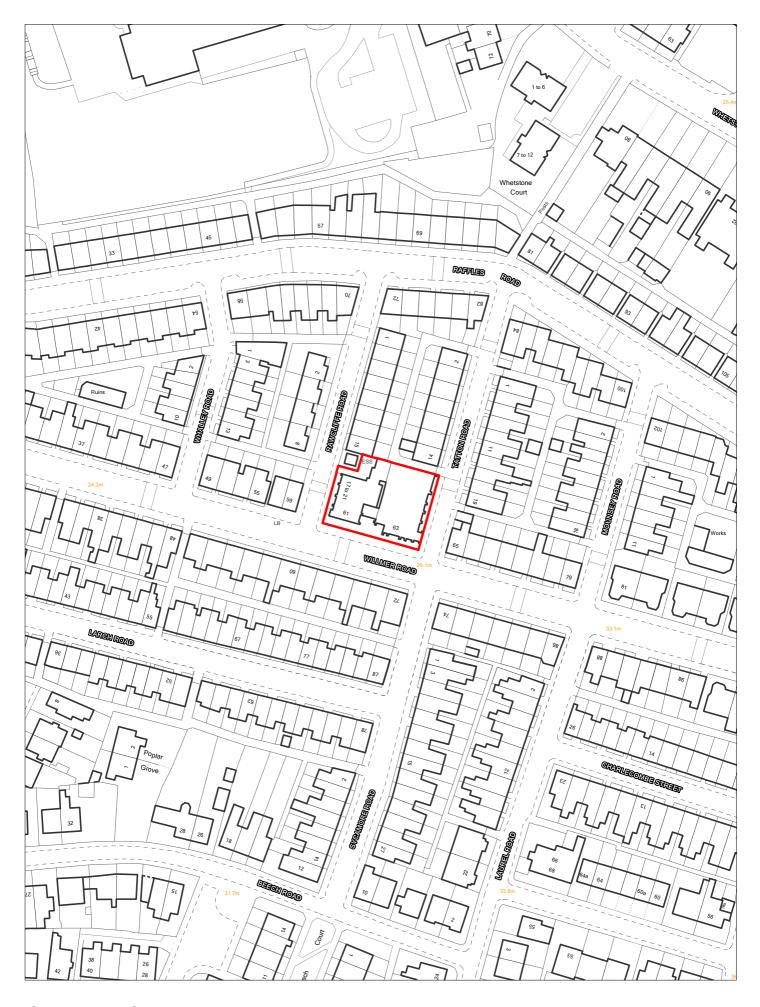

| Site Reference 152 Responded WGC sit                                                          | Local F<br>Allocat   |                                         | erence                                                                | Includ<br>Trajed   | ed in   tory |
|-----------------------------------------------------------------------------------------------|----------------------|-----------------------------------------|-----------------------------------------------------------------------|--------------------|--------------|
| Site Address SHLAA 0152 Adjacent 575 Price Street, Birkenhead                                 | Regene               | eration<br>Area                         |                                                                       | Settlement<br>Area | Area 3       |
| Site capacity 1 Site Size (ha) 0.017  Density Zone Transit Area (50-75dph)                    | Viability Zone       | Zone 1                                  |                                                                       | Site Type          | LPP          |
| Current land use as side garden use                                                           | Surrounding land use |                                         | residential to west a<br>ey residential to sou                        |                    |              |
| Local Nature Area SSSI FZ3 % in FI  WeBs1 Site of Listed  Archaeological Building  Importance | Oorisei              | rvation Area   Nature Improvement Areas |                                                                       | PE                 | DL 🗹         |
| Remove SHLAA Overall comments 2022                                                            |                      |                                         |                                                                       | _                  |              |
| (04/07716) however                                                                            | no relevant plannir  | ng history since. No                    | mission for single dv<br>landowner or devel<br>nd availability are un | oper has come for  |              |
| Deliverable No                                                                                |                      | ,                                       | ·                                                                     |                    |              |
| Developable Uncertain                                                                         |                      |                                         |                                                                       |                    |              |
| Delivery Years  -5 years  Years                                                               | 3-1 <u>5</u>         |                                         |                                                                       |                    |              |
| 2021/22 2022/23 2023/24 2024/25 2025/26 2026/2                                                | 7 2027/28            | 2028/29 2029/30                         | 2030/31 2031/32                                                       | 2032/33 2033/34    | 2034/35      |