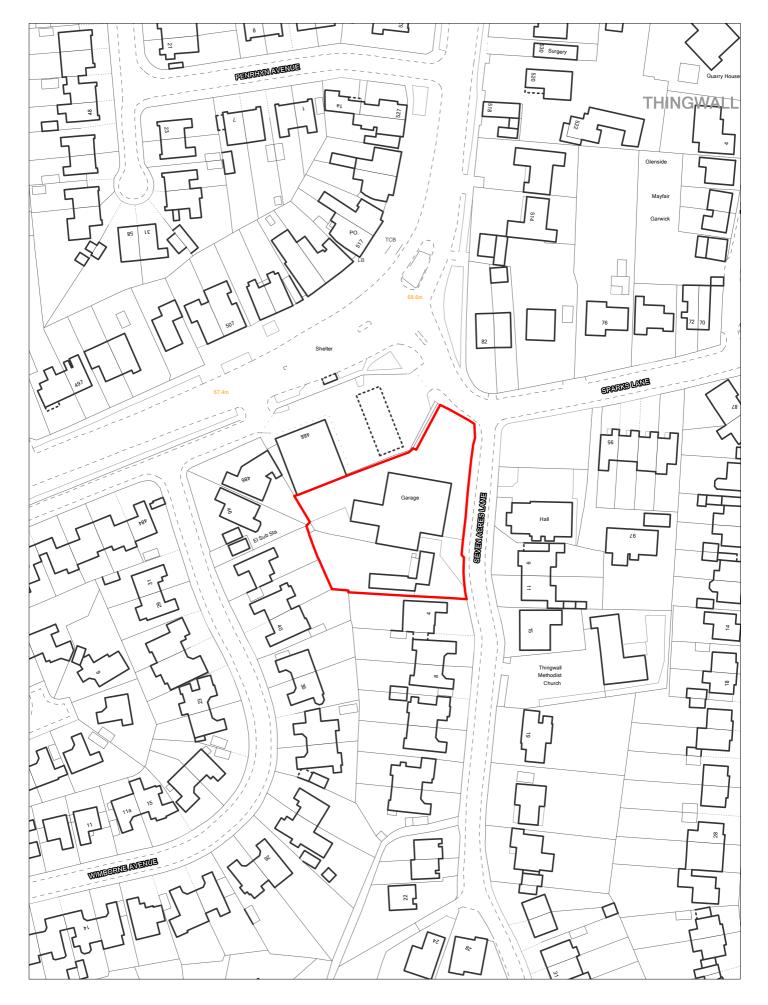

## H7.4

Appendix 4: Sites Assessed as Suitable But With Further Information Required

| Site capacity 3 Site Size (ha) 0.010                                                                                                                                                        | Турс        | Area 1  |
|---------------------------------------------------------------------------------------------------------------------------------------------------------------------------------------------|-------------|---------|
| Density Zone  Viability Zone  Viability Zone 1  Site 2  Some 1  Surrounding stand alone garages; high density housing are                                                                   | Турс        | _PP     |
| Density Zone  Current land Hard standing, with parking  Viability Zone  Surrounding stand alone garages; high density housing ar                                                            | Турс        |         |
| riald oldinality, with parking                                                                                                                                                              | nd retail   |         |
| dand use dring.                                                                                                                                                                             |             |         |
| Local Nature Area SSSI FZ3 % in FLZ 3 Conservation Area Green Belt                                                                                                                          |             |         |
| WeBs1 Site of Listed Nature Improvement Archaeological Building Areas Importance                                                                                                            | PD          | L 🗹     |
| Remove SHLAA Overall comments 2022                                                                                                                                                          |             |         |
| Suitable Yes Lapsed planning permission for the erection of three-storey building containing 3 No. 2 landowner or developer has come forward to support development on this site, therefore |             |         |
| Available Uncertain availability are uncertain.                                                                                                                                             |             |         |
| Deliverable Uncertain                                                                                                                                                                       |             |         |
| Developable Uncertain                                                                                                                                                                       |             |         |
| Delivery Years                                                                                                                                                                              |             |         |
| Years 6-15                                                                                                                                                                                  |             |         |
| 2021/22 2022/23 2023/24 2024/25 2025/26 2026/27 2027/28 2028/29 2029/30 2030/31 2031/32 2032/                                                                                               | /33 2033/34 | 2034/35 |