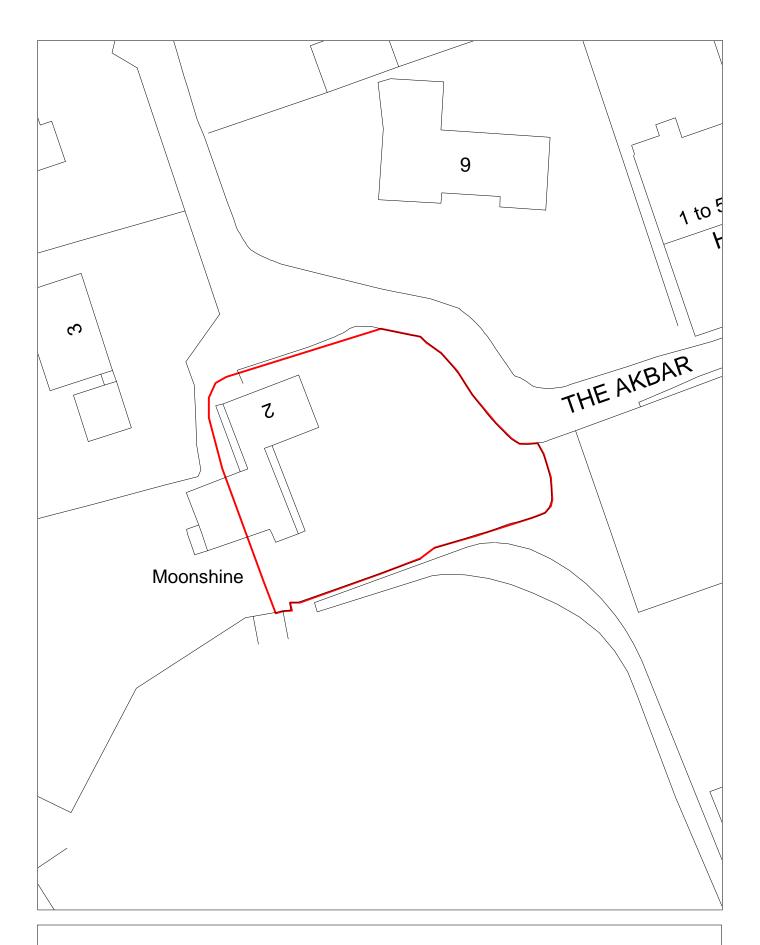

## SHLAA Ref: 0019 Land adjacent to 38 Mount Pleasant Road, New Brighton

| Site Reference 3  | 2 Res                    | ponded                          |             | VGC site □         | Loca<br>Alloc          | Plan   ation     | LP Refe            | rence      |         |                 | Include<br>Traject | d in _  | BRF |
|-------------------|--------------------------|---------------------------------|-------------|--------------------|------------------------|------------------|--------------------|------------|---------|-----------------|--------------------|---------|-----|
|                   | SHLAA 0032 .<br>Brighton | Adjacent                        | 60 Albion S | Street, New        | Rege                   | neration<br>Area | 10 - New E         | Brighton   |         | Se <sup>s</sup> | ttlement<br>ea     | Area 1  |     |
| Site capacity 1   | Site                     | Size (ha)                       | 0.042       |                    | 1                      | Zone 1           |                    |            |         | Site Typ        | <sub>oe</sub> L    | PP      |     |
| Density Zone Tran | isit Area (50            | <i>7-7</i> 5upn)                |             |                    | Viability Zon          | e Zone i         |                    |            |         |                 |                    |         |     |
| Current land use  | sidential gard           | len                             |             |                    | Surroundir<br>land use | ng Resider       | ntial              |            |         |                 |                    |         |     |
| Local Nature Area | SSSI                     | □ FZ3                           |             | % in FLZ 3         | Cons                   | ervation Are     | a 🗆 (              | Green Belt |         |                 |                    |         |     |
| WeBs1             | Ar                       | Site<br>rchaeologio<br>Importar | cal         | Listed<br>Building |                        | Nature Im        | provement<br>Areas |            |         |                 | PDI                | _ 🗸     |     |
| Remove SHLAA 2022 |                          | O                               | verall com  | ments              |                        |                  |                    |            |         |                 |                    |         |     |
| S                 | <i>uitable</i> Yes       |                                 |             |                    | which is in u          |                  |                    |            |         |                 |                    |         |     |
| Av                | <i>railable</i> Unce     | ertain                          | certain.    |                    |                        | ·                |                    | ·          |         | Ţ               |                    | •       |     |
| Deliv             | verable Unce             | ertain                          |             |                    |                        |                  |                    |            |         |                 |                    |         |     |
| Devel             | opable Unce              | ertain                          |             |                    |                        |                  |                    |            |         |                 |                    |         |     |
| Delivery Years    |                          |                                 |             |                    |                        |                  |                    |            |         |                 |                    | ,       |     |
| I-5 years         |                          |                                 |             | <u>Years 6-15</u>  |                        |                  |                    |            |         |                 |                    |         |     |
| 2021/22 2022/23   | 2023/24                  | 2024/25                         | 2025/26     | 2026/27            | 2027/2                 | 3 2028/29        | 2029/30            | 2030/31    | 2031/32 | 2032/33         | 2033/34            | 2034/35 | 11  |
|                   |                          |                                 |             |                    |                        |                  |                    |            |         |                 |                    |         |     |