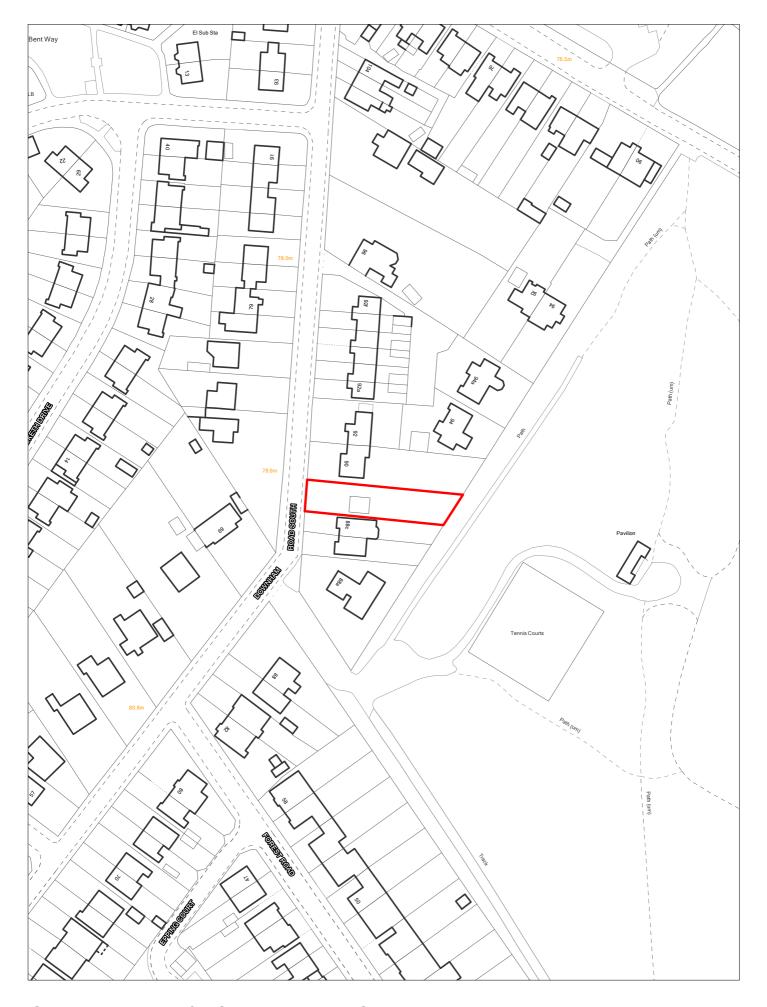

|                      | Reference 13                 | 1 Res               | sponded                         |              | VGC site □                   | Local F<br>Allocati  |                 | LP Refe | rence                  |                              | Include<br>Trajec                     | ed in   tory |
|----------------------|------------------------------|---------------------|---------------------------------|--------------|------------------------------|----------------------|-----------------|---------|------------------------|------------------------------|---------------------------------------|--------------|
| Site A               | <b>Address</b> SH            | HLAA 0131           | 123 Reed                        | s Lane, Mo   | oreton                       | Regene               | eration<br>Area |         |                        |                              | Settlement<br>Area                    | Area 5       |
|                      | apacity 9                    |                     | e Size (ha)                     | 0.142        |                              |                      | 70000           |         |                        |                              | Site Type                             | .PP          |
| Densi                | ity Zone Outsi               | ide of Dens         | ally Zone                       |              | \                            | /iability Zone       | Zone 2          |         |                        |                              |                                       |              |
| Curr                 | rent land 2-sto<br>use grour | orey residen<br>nds | ıtial prope                     | rty in large | tree lined                   | Surrounding land use |                 |         |                        | side public o<br>t Agency ac | ppen space to<br>cess co              |              |
| Local                | l Nature Area                | SSSI                | □ FZ3                           | У            | % in FLZ 3 8                 | .6045 Conser         | vation Area     |         | Green Belt             |                              |                                       |              |
|                      | WeBs1                        | A                   | Site<br>rchaeologio<br>Importan | cal          | Listed<br>Building           |                      | Nature Imp      |         | River Birk<br>Corridor | et                           | PD                                    | <b>∠</b>     |
| Remo                 | ove SHLAA 2022               |                     | <u>O1</u>                       | verall com   | <u>ıments</u>                |                      |                 |         |                        |                              |                                       |              |
|                      | Su                           | yes yes             |                                 |              |                              |                      |                 |         |                        |                              | acement with 9 fl<br>is uncertain. No |              |
|                      | Ava                          | <i>ilable</i> Unc   | ertain or                       | landowne     |                              |                      | •               |         |                        | •                            | nerefore, achieva                     |              |
|                      |                              |                     | av                              |              |                              |                      |                 |         |                        |                              |                                       | II.          |
|                      | Delive                       | erable No           |                                 | ·            |                              |                      |                 |         |                        |                              |                                       |              |
|                      |                              | erable No           |                                 | ·            |                              |                      |                 |         |                        |                              |                                       |              |
| )eliver\             |                              |                     |                                 |              |                              |                      |                 |         |                        |                              |                                       |              |
| Delivery<br>-5 years | Develo<br>y Years            |                     |                                 |              | <u>Years 6-15</u><br>2026/27 |                      |                 |         |                        |                              | 2032/33 2033/34                       |              |