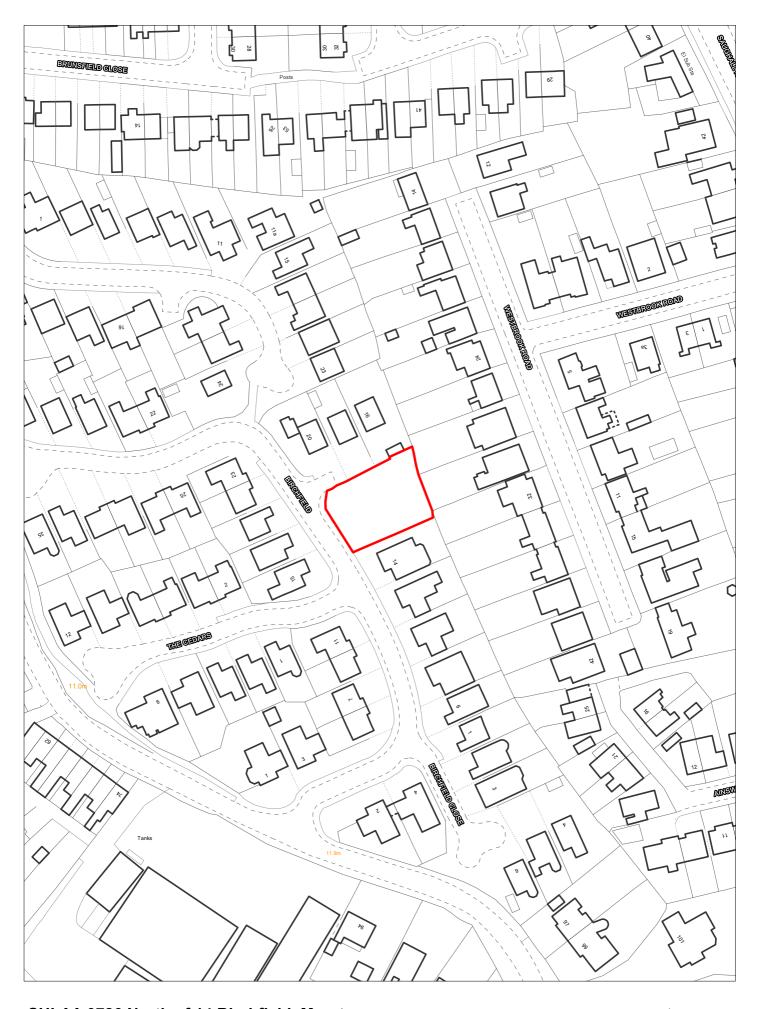

## SHLAA Ref: 0019 Land adjacent to 38 Mount Pleasant Road, New Brighton

| Site Reference 3  | 2 Res                    | ponded                          |             | VGC site □         | Loca<br>Alloc          | Plan   ation     | LP Refe            | rence      |         |                 | Include<br>Traject | d in _  | BRF |
|-------------------|--------------------------|---------------------------------|-------------|--------------------|------------------------|------------------|--------------------|------------|---------|-----------------|--------------------|---------|-----|
|                   | SHLAA 0032 .<br>Brighton | Adjacent                        | 60 Albion S | Street, New        | Rege                   | neration<br>Area | 10 - New E         | Brighton   |         | Se <sup>s</sup> | ttlement<br>ea     | Area 1  |     |
| Site capacity 1   | Site                     | Size (ha)                       | 0.042       |                    | 1                      | Zone 1           |                    |            |         | Site Typ        | <sub>oe</sub> L    | PP      |     |
| Density Zone Tran | isit Area (50            | <i>7-7</i> 5upn)                |             |                    | Viability Zon          | e Zone i         |                    |            |         |                 |                    |         |     |
| Current land use  | sidential gard           | len                             |             |                    | Surroundir<br>land use | ng Resider       | ntial              |            |         |                 |                    |         |     |
| Local Nature Area | SSSI                     | □ FZ3                           |             | % in FLZ 3         | Cons                   | ervation Are     | a 🗆 (              | Green Belt |         |                 |                    |         |     |
| WeBs1             | Ar                       | Site<br>rchaeologio<br>Importar | cal         | Listed<br>Building |                        | Nature Im        | provement<br>Areas |            |         |                 | PDI                | _ 🗸     |     |
| Remove SHLAA 2022 |                          | O                               | verall com  | ments              |                        |                  |                    |            |         |                 |                    |         |     |
| S                 | <i>uitable</i> Yes       |                                 |             |                    | which is in u          |                  |                    |            |         |                 |                    |         |     |
| Av                | <i>railable</i> Unce     | ertain                          | certain.    |                    |                        | ·                |                    | ·          |         | Ţ               |                    | •       |     |
| Deliv             | verable Unce             | ertain                          |             |                    |                        |                  |                    |            |         |                 |                    |         |     |
| Devel             | opable Unce              | ertain                          |             |                    |                        |                  |                    |            |         |                 |                    |         |     |
| Delivery Years    |                          |                                 |             |                    |                        |                  |                    |            |         |                 |                    | ,       |     |
| I-5 years         |                          |                                 |             | <u>Years 6-15</u>  |                        |                  |                    |            |         |                 |                    |         |     |
| 2021/22 2022/23   | 2023/24                  | 2024/25                         | 2025/26     | 2026/27            | 2027/2                 | 3 2028/29        | 2029/30            | 2030/31    | 2031/32 | 2032/33         | 2033/34            | 2034/35 | 11  |
|                   |                          |                                 |             |                    |                        |                  |                    |            |         |                 |                    |         |     |