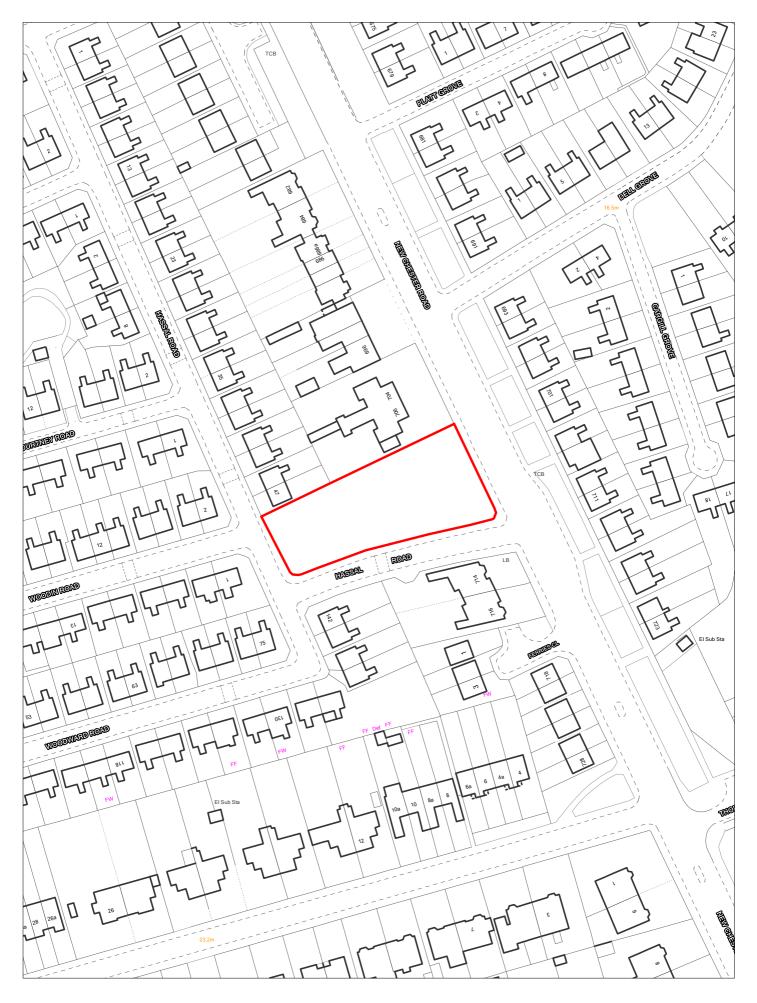

|                      | Reference 13                 | 1 Res               | sponded                         |              | VGC site □                   | Local F<br>Allocati  |                 | LP Refe | rence                  |                              | Include<br>Trajec                     | ed in   tory |
|----------------------|------------------------------|---------------------|---------------------------------|--------------|------------------------------|----------------------|-----------------|---------|------------------------|------------------------------|---------------------------------------|--------------|
| Site A               | <b>Address</b> SH            | HLAA 0131           | 123 Reed                        | s Lane, Mo   | oreton                       | Regene               | eration<br>Area |         |                        |                              | Settlement<br>Area                    | Area 5       |
|                      | apacity 9                    |                     | e Size (ha)                     | 0.142        |                              |                      | 70000           |         |                        |                              | Site Type                             | .PP          |
| Densi                | ity Zone Outsi               | ide of Dens         | ally Zone                       |              | \                            | /iability Zone       | Zone 2          |         |                        |                              |                                       |              |
| Curr                 | rent land 2-sto<br>use grour | orey residen<br>nds | ıtial prope                     | rty in large | tree lined                   | Surrounding land use |                 |         |                        | side public o<br>t Agency ac | ppen space to<br>cess co              |              |
| Local                | l Nature Area                | SSSI                | □ FZ3                           | У            | % in FLZ 3 8                 | .6045 Conser         | vation Area     |         | Green Belt             |                              |                                       |              |
|                      | WeBs1                        | A                   | Site<br>rchaeologio<br>Importan | cal          | Listed<br>Building           |                      | Nature Imp      |         | River Birk<br>Corridor | et                           | PD                                    | <b>∠</b>     |
| Remo                 | ove SHLAA 2022               |                     | <u>O1</u>                       | verall com   | <u>ıments</u>                |                      |                 |         |                        |                              |                                       |              |
|                      | Su                           | yes yes             |                                 |              |                              |                      |                 |         |                        |                              | acement with 9 fl<br>is uncertain. No |              |
|                      | Ava                          | <i>ilable</i> Unc   | ertain or                       | landowne     |                              |                      | •               |         |                        | •                            | nerefore, achieva                     |              |
|                      |                              |                     | av                              |              |                              |                      |                 |         |                        |                              |                                       | II.          |
|                      | Delive                       | erable No           |                                 | ·            |                              |                      |                 |         |                        |                              |                                       |              |
|                      |                              | erable No           |                                 | ·            |                              |                      |                 |         |                        |                              |                                       |              |
| )eliver\             |                              |                     |                                 |              |                              |                      |                 |         |                        |                              |                                       |              |
| Delivery<br>-5 years | Develo<br>y Years            |                     |                                 |              | <u>Years 6-15</u><br>2026/27 |                      |                 |         |                        |                              | 2032/33 2033/34                       |              |