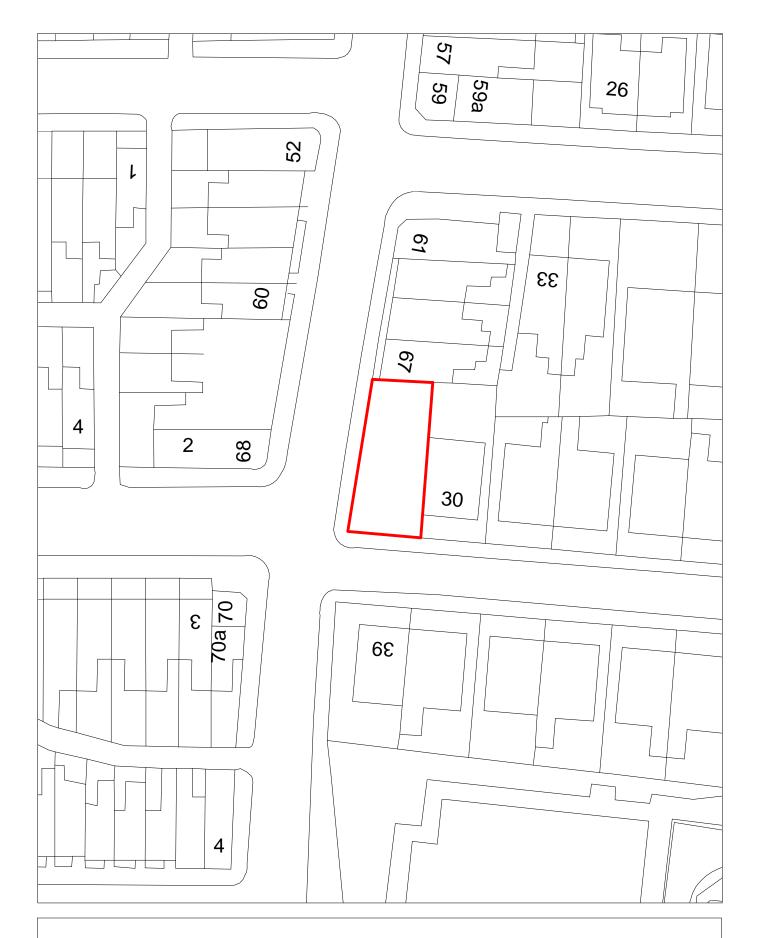

## SHLAA Ref: 0019 Land adjacent to 38 Mount Pleasant Road, New Brighton

| Site Reference 3  | 2 Res                    | ponded                          |             | VGC site □         | Loca<br>Alloc          | Plan   ation     | LP Refe            | rence      |         |                 | Include<br>Traject | d in _  | BRF |
|-------------------|--------------------------|---------------------------------|-------------|--------------------|------------------------|------------------|--------------------|------------|---------|-----------------|--------------------|---------|-----|
|                   | SHLAA 0032 .<br>Brighton | Adjacent                        | 60 Albion S | Street, New        | Rege                   | neration<br>Area | 10 - New E         | Brighton   |         | Se <sup>s</sup> | ttlement<br>ea     | Area 1  |     |
| Site capacity 1   | Site                     | Size (ha)                       | 0.042       |                    | 1                      | Zone 1           |                    |            |         | Site Typ        | <sub>oe</sub> L    | PP      |     |
| Density Zone Tran | isit Area (50            | <i>7-7</i> 5upn)                |             |                    | Viability Zon          | e Zone i         |                    |            |         |                 |                    |         |     |
| Current land use  | sidential gard           | len                             |             |                    | Surroundir<br>land use | ng Resider       | ntial              |            |         |                 |                    |         |     |
| Local Nature Area | SSSI                     | □ FZ3                           |             | % in FLZ 3         | Cons                   | ervation Are     | a 🗆 (              | Green Belt |         |                 |                    |         |     |
| WeBs1             | Ar                       | Site<br>rchaeologio<br>Importar | cal         | Listed<br>Building |                        | Nature Im        | provement<br>Areas |            |         |                 | PDI                | _ 🗸     |     |
| Remove SHLAA 2022 |                          | O                               | verall com  | ments              |                        |                  |                    |            |         |                 |                    |         |     |
| S                 | <i>uitable</i> Yes       |                                 |             |                    | which is in u          |                  |                    |            |         |                 |                    |         |     |
| Av                | <i>railable</i> Unce     | ertain                          | certain.    |                    |                        | ·                |                    | ·          |         | Ţ               |                    | •       |     |
| Deliv             | verable Unce             | ertain                          |             |                    |                        |                  |                    |            |         |                 |                    |         |     |
| Devel             | opable Unce              | ertain                          |             |                    |                        |                  |                    |            |         |                 |                    |         |     |
| Delivery Years    |                          |                                 |             |                    |                        |                  |                    |            |         |                 |                    | ,       |     |
| I-5 years         |                          |                                 |             | <u>Years 6-15</u>  |                        |                  |                    |            |         |                 |                    |         |     |
| 2021/22 2022/23   | 2023/24                  | 2024/25                         | 2025/26     | 2026/27            | 2027/2                 | 3 2028/29        | 2029/30            | 2030/31    | 2031/32 | 2032/33         | 2033/34            | 2034/35 | 11  |
|                   |                          |                                 |             |                    |                        |                  |                    |            |         |                 |                    |         |     |