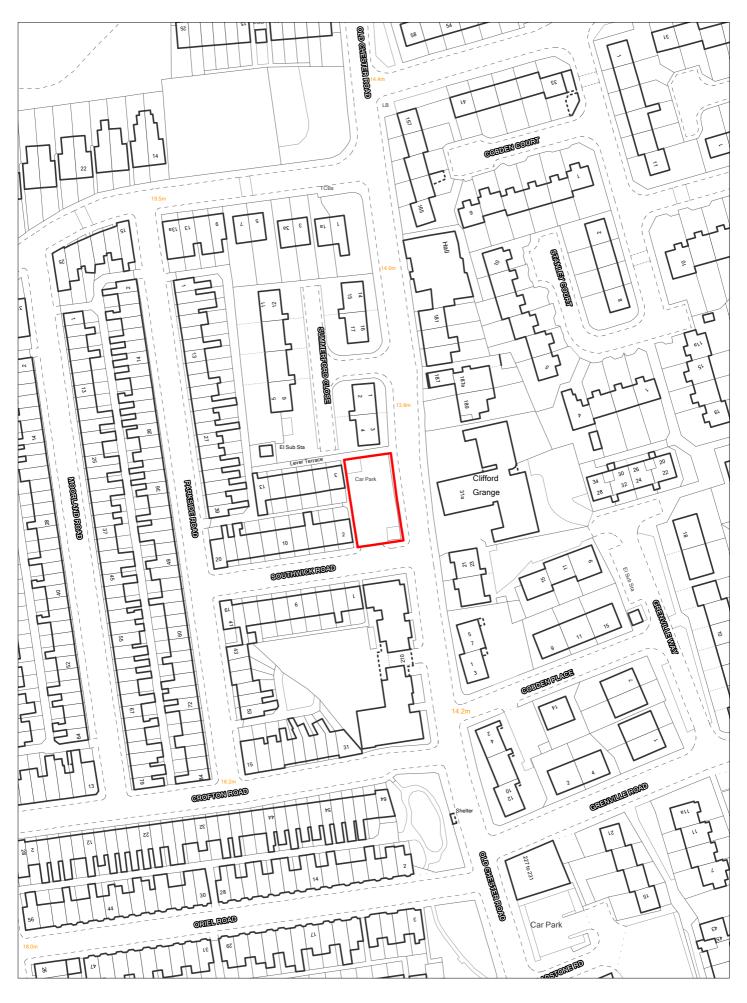

| Site Reference   |                            | Responded to                   |              | VGC site □         | Local Pl<br>Allocatio              |                | LP Refe           | rence      |                                |                 | Include<br>Traject | d in $\square$ | BRF [ |
|------------------|----------------------------|--------------------------------|--------------|--------------------|------------------------------------|----------------|-------------------|------------|--------------------------------|-----------------|--------------------|----------------|-------|
| Site Address     | SHLAA 0<br>Birkenhe        | 134 West of 1<br>ad            | l00 Brasse   | y Street,          | Regener                            | ration<br>Area |                   |            |                                | Se <sup>2</sup> | ttlement<br>ea     | Area 3         |       |
|                  | 2                          | Site Size (ha                  | 0.045        |                    |                                    | 7 4            |                   |            |                                | Site Typ        | <sub>oe</sub> L    | PP             |       |
| Density Zone     | I ransit Area              | a (50-75dph)                   |              |                    | Viability Zone                     | Zone 1         |                   |            |                                |                 |                    |                |       |
|                  | Hardstandiı<br>informal ca | ng with advert<br>r park       | hoarding u   | ised as            | Surrounding land use               |                |                   |            | I to east, would be depoted by |                 |                    |                |       |
| Local Nature Are | ea 🗆 S                     | SSI 🗆 FZ3                      | 3            | % in FLZ 3         | Conserv                            | ation Area     |                   | Green Belt |                                |                 |                    |                |       |
| WeBs             | s1 🗆                       | Site<br>Archaeologi<br>Importa | cal          | Listed<br>Building |                                    | Nature Imp     | rovement<br>Areas |            |                                |                 | PDI                | _ 🗸            |       |
| Remove SHLA      |                            | 0                              | verall com   | <u>iments</u>      |                                    |                |                   |            |                                |                 |                    |                | _     |
|                  | Suitable                   |                                |              |                    | s permission fo<br>er or developer | _              |                   |            |                                |                 |                    |                |       |
|                  | Available                  | Uncertain                      | chievability | and availabi       | lity are uncertai                  | n.             |                   |            |                                |                 |                    |                |       |
| D                | eliverable                 | Uncertain                      |              |                    |                                    |                |                   |            |                                |                 |                    |                |       |
| De               | velopable                  | Uncertain                      |              |                    |                                    |                |                   |            |                                |                 |                    |                |       |
| Delivery Years   |                            |                                |              |                    |                                    |                |                   |            |                                |                 |                    |                |       |
| 1-5 years        |                            |                                |              | <u>Years 6-15</u>  |                                    |                |                   |            |                                |                 |                    |                |       |
| 2021/22 2022/2   | 23 2023                    | 3/24 2024/25                   | 2025/26      | 2026/27            | 2027/28                            | 2028/29        | 2029/30           | 2030/31    | 2031/32                        | 2032/33         | 2033/34            | 2034/35        |       |
|                  |                            |                                |              |                    |                                    |                |                   |            |                                |                 |                    |                |       |