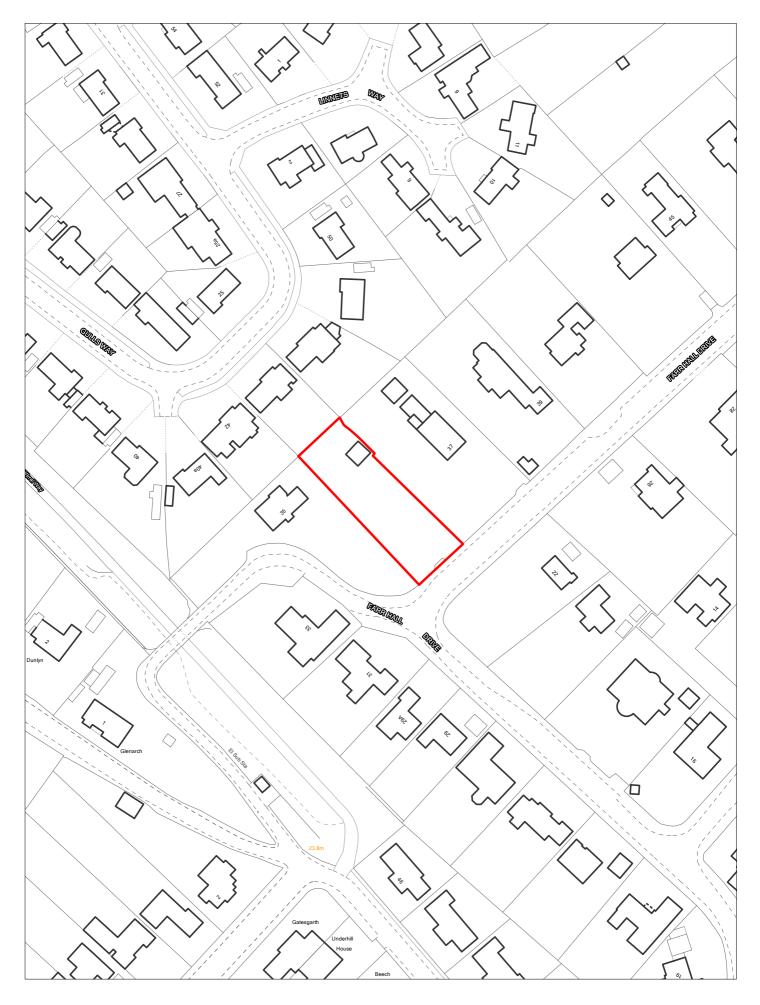

|
| Delivery Years                                                                                                 |                                                                                                             |                                 |
| 1-5 years Years 6-15<br>2021/22 2022/23 2023/24 2024/25 2025/26 2026/27                                        | 2027/28 2028/29 2029/30 2030/31 2031/32                                                                     | 2032/33 2033/34 2034/35         |
|                                                                                                                |                                                                                                             |                                 |



SHLAA 1088 Adjacent 35 Farr Hall Drive, Heswall



| Site Reference 1094 Responded □ WGC site to                                        | Local Plan LP Reference Allocation