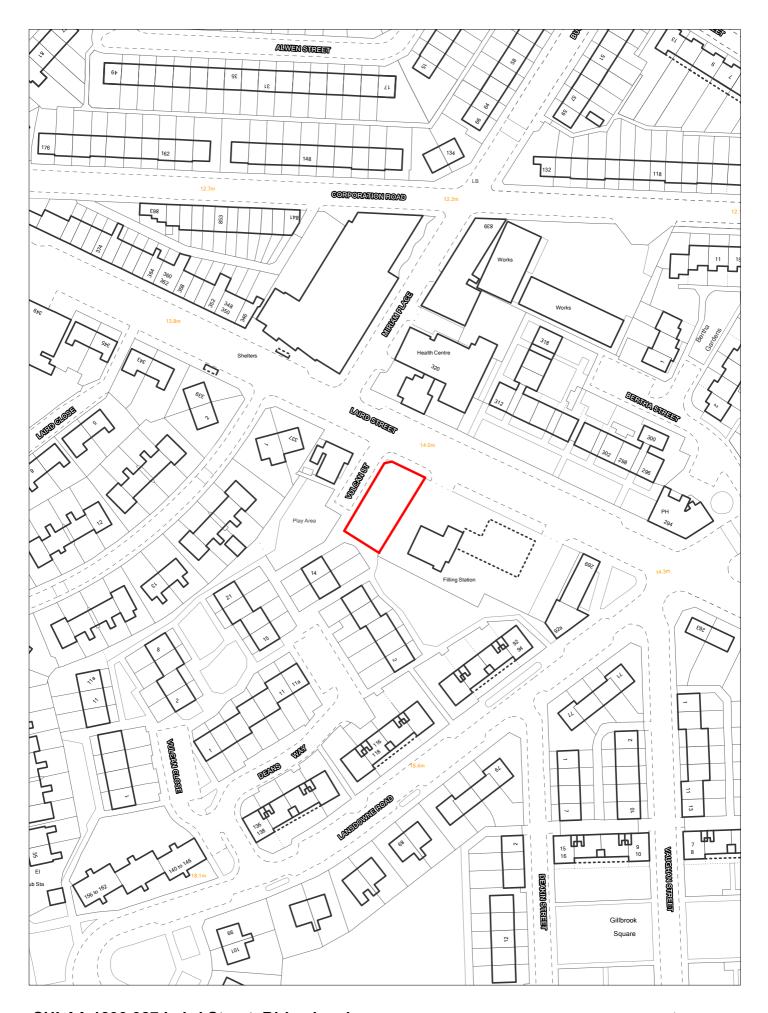

| Site Reference   |                            | Responded to                   |              | VGC site □         | Local Pl<br>Allocatio              |                | LP Refe           | rence      |                                |                 | Include<br>Traject | d in $\square$ | BRF [ |
|------------------|----------------------------|--------------------------------|--------------|--------------------|------------------------------------|----------------|-------------------|------------|--------------------------------|-----------------|--------------------|----------------|-------|
| Site Address     | SHLAA 0<br>Birkenhe        | 134 West of 1<br>ad            | l00 Brasse   | y Street,          | Regener                            | ration<br>Area |                   |            |                                | Se <sup>2</sup> | ttlement<br>ea     | Area 3         |       |
|                  | 2                          | Site Size (ha                  | 0.045        |                    |                                    | 7 4            |                   |            |                                | Site Typ        | <sub>oe</sub> L    | PP             |       |
| Density Zone     | I ransit Area              | a (50-75dph)                   |              |                    | Viability Zone                     | Zone 1         |                   |            |                                |                 |                    |                |       |
|                  | Hardstandiı<br>informal ca | ng with advert<br>r park       | hoarding u   | ised as            | Surrounding land use               |                |                   |            | I to east, would be depoted by |                 |                    |                |       |
| Local Nature Are | ea 🗆 S                     | SSI 🗆 FZ3                      | 3            | % in FLZ 3         | Conserv                            | ation Area     |                   | Green Belt |                                |                 |                    |                |       |
| WeBs             | s1 🗆                       | Site<br>Archaeologi<br>Importa | cal          | Listed<br>Building |                                    | Nature Imp     | rovement<br>Areas |            |                                |                 | PDI                | _ 🗸            |       |
| Remove SHLA      |                            | 0                              | verall com   | <u>iments</u>      |                                    |                |                   |            |                                |                 |                    |                | _     |
|                  | Suitable                   |                                |              |                    | s permission fo<br>er or developer | _              |                   |            |                                |                 |                    |                |       |
|                  | Available                  | Uncertain                      | chievability | and availabi       | lity are uncertai                  | n.             |                   |            |                                |                 |                    |                |       |
| D                | eliverable                 | Uncertain                      |              |                    |                                    |                |                   |            |                                |                 |                    |                |       |
| De               | velopable                  | Uncertain                      |              |                    |                                    |                |                   |            |                                |                 |                    |                |       |
| Delivery Years   |                            |                                |              |                    |                                    |                |                   |            |                                |                 |                    |                |       |
| 1-5 years        |                            |                                |              | <u>Years 6-15</u>  |                                    |                |                   |            |                                |                 |                    |                |       |
| 2021/22 2022/2   | 23 2023                    | 3/24 2024/25                   | 2025/26      | 2026/27            | 2027/28                            | 2028/29        | 2029/30           | 2030/31    | 2031/32                        | 2032/33         | 2033/34            | 2034/35        |       |
|                  |                            |                                |              |                    |                                    |                |                   |            |                                |                 |                    |                |       |