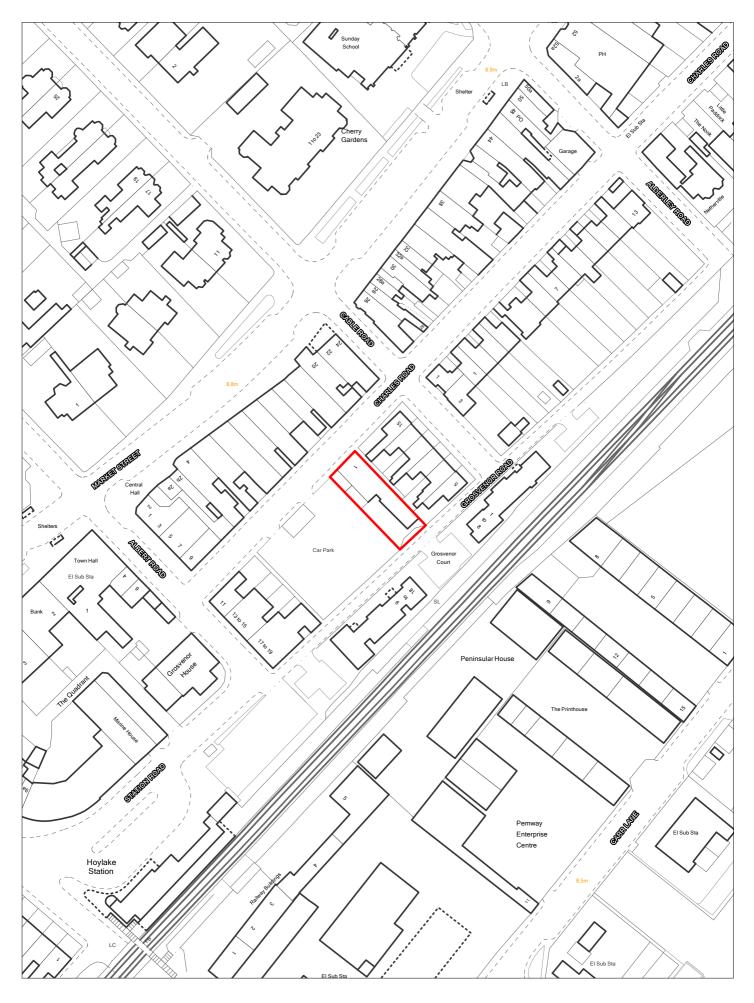

## H7.4

Appendix 4: Sites Assessed as Suitable But With Further Information Required

| Site capacity 3 Site Size (ha) 0.010                                                                                                                                                        | Турс        | Area 1  |
|---------------------------------------------------------------------------------------------------------------------------------------------------------------------------------------------|-------------|---------|
| Density Zone  Viability Zone  Viability Zone 1  Site 2  Some 1  Surrounding stand alone garages; high density housing are                                                                   | Турс        | _PP     |
| Density Zone  Current land Hard standing, with parking  Viability Zone  Surrounding stand alone garages; high density housing ar                                                            | Турс        |         |
| riald oldinality, with parking                                                                                                                                                              | nd retail   |         |
| dand use dring.                                                                                                                                                                             |             |         |
| Local Nature Area SSSI FZ3 % in FLZ 3 Conservation Area Green Belt                                                                                                                          |             |         |
| WeBs1 Site of Listed Nature Improvement Archaeological Building Areas Importance                                                                                                            | PD          | L 🗹     |
| Remove SHLAA Overall comments 2022                                                                                                                                                          |             |         |
| Suitable Yes Lapsed planning permission for the erection of three-storey building containing 3 No. 2 landowner or developer has come forward to support development on this site, therefore |             |         |
| Available Uncertain availability are uncertain.                                                                                                                                             |             |         |
| Deliverable Uncertain                                                                                                                                                                       |             |         |
| Developable Uncertain                                                                                                                                                                       |             |         |
| Delivery Years                                                                                                                                                                              |             |         |
| Years 6-15                                                                                                                                                                                  |             |         |
| 2021/22 2022/23 2023/24 2024/25 2025/26 2026/27 2027/28 2028/29 2029/30 2030/31 2031/32 2032/                                                                                               | /33 2033/34 | 2034/35 |