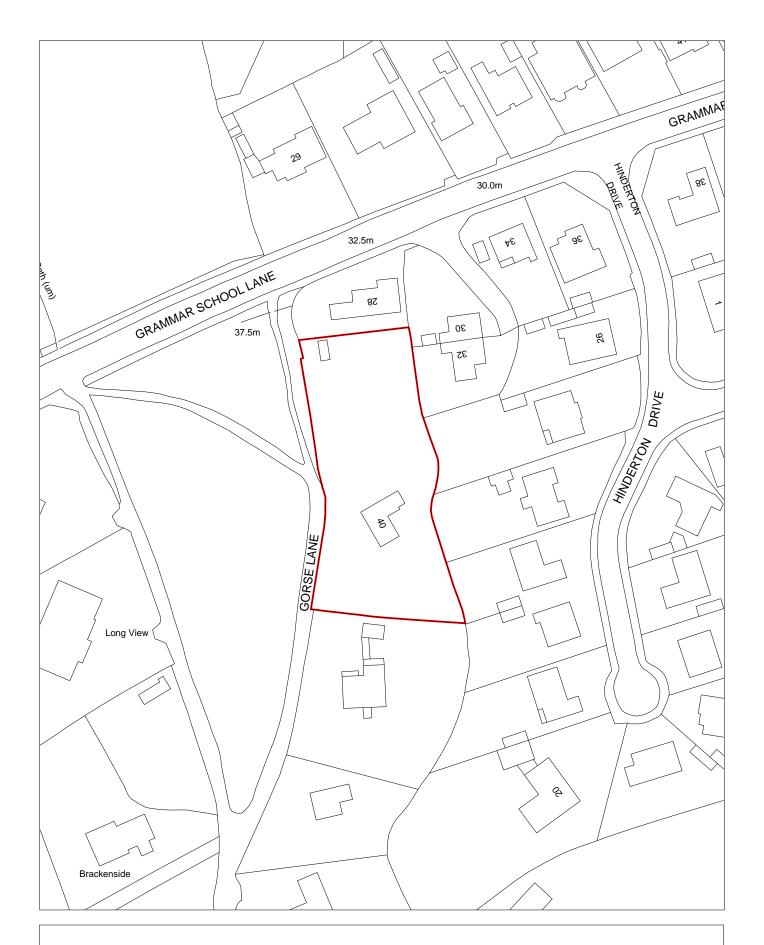

## SHLAA Ref: SHLAA0120 Land North of 99 Eleanor Road

| Site Reference 126 Responded ☐ WGC sit                                                                     | Local Plan                                                                                                                      | Included in ☐<br>Trajectory |
|------------------------------------------------------------------------------------------------------------|---------------------------------------------------------------------------------------------------------------------------------|-----------------------------|
| Site Address SHLAA 0126 Rear of Phoenix House, Up                                                          | Regeneration Area                                                                                                               | Settlement Area 3<br>Area   |
| Site capacity 1 Site Size (ha) 0.169  Density Zone Transit Area (50-75dph)                                 | Viability Zone 1                                                                                                                | Site Type LPP               |
| Current land Private woodland garden to rear of institution use large grounds                              |                                                                                                                                 | in large plots)             |
| Local Nature Area SSSI FZ3 % in FL  WeBs1 Site of Listed  Archaeological Building  Importance              | Nature Improvement                                                                                                              | PDL 🗆                       |
| Remove SHLAA Overall comments 2022                                                                         |                                                                                                                                 |                             |
| dwelling now lapsed                                                                                        | arden to rear of institution in large grounds. Site with previou<br>I (05/07419). Heavily vegetated with mature trees and TPO o | onsite. PRoW runs along     |
|                                                                                                            | downer or developer has come forward to support developm<br>ailability are uncertain.                                           | ent on this site, therefore |
| Deliverable No                                                                                             |                                                                                                                                 |                             |
| Developable Uncertain                                                                                      |                                                                                                                                 |                             |
| Delivery Years                                                                                             |                                                                                                                                 |                             |
| 1-5 years       Years         2021/22       2022/23       2023/24       2024/25       2025/26       2026/2 |                                                                                                                                 | 2032/33 2033/34 2034/35     |
|                                                                                                            |                                                                                                                                 |                             |

| Site Reference                       | 127 Re                 | esponded                       |                          | VGC site □                 | Loca<br>Alloc        | Plan<br>ation             | LP Refe     | rence       |             |            | Include<br>Traject | ed in  ory | BRF [ |
|--------------------------------------|------------------------|--------------------------------|--------------------------|----------------------------|----------------------|---------------------------|-------------|-------------|-------------|------------|--------------------|------------|-------|
| Site Address                         | SHLAA 0127             | 7 North of F                   | Phoenix Ho               | ouse, Upton                | Rege                 | neration<br>Area          |             |             |             |            | ettlement<br>rea   | Area 3     |       |
| Site capacity 2  Density Zone Tr     | Sit                    | te Size (ha)<br>50-75dph)      | 0.343                    |                            | Viability Zor        | Zone 1                    |             |             |             | Site Ty    | /pe L              | PP         |       |
|                                      | rivate woodla<br>ounds | ınd frontage                   | e to institut            | ion in large               | Surrounding land use |                           | itation cen | tre and lo  | w density   | residentia | al                 |            |       |
| Local Nature Area<br>WeBs1           |                        | FZ3 Site Archaeologio Importar | of $\square$             | % in FLZ 3 Listed Building | Cons                 | ervation Are<br>Nature Im | a           | Green Belt  |             |            | PDI                | _ 🗆        |       |
| Remove SHLAA<br>2022                 |                        | <u>O</u>                       | verall com               | <u>iments</u>              |                      |                           |             |             |             | 1          |                    |            |       |
|                                      | Suitable Yes           | in:                            | stitution in             | large ground               | ssion for two        | heavily ve                | getated sit | e. Identifi | ed as a pr  | iority hab | itat. No lar       | ndowner    |       |
| A                                    | <b>Vailable</b> Un     | ooi taii i                     | developer<br>e uncertair |                            | orward to sup        | port develo               | pment on    | this site,  | therefore a | achievabi  | lity and ava       | ailability |       |
| Del                                  | liverable No           |                                |                          |                            |                      |                           |             |             |             |            |                    |            |       |
| Deve                                 | e <i>lopable</i> Un    | certain                        |                          |                            |                      |                           |             |             |             |            |                    |            |       |
| Delivery Years                       |                        |                                |                          | Years 6-15                 |                      |                           |             |             |             |            |                    |            |       |
| 1 <u>-5 years</u><br>2021/22 2022/23 | 2023/24                | 2024/25                        | 2025/26                  |                            | 2027/2               | 3 2028/29                 | 2029/30     | 2030/31     | 2031/32     | 2032/3     | 3 2033/34          | 2034/35    | 1     |
|                                      |                        |                                |                          |                            |                      |                           |             |             |             |            |                    |            |       |