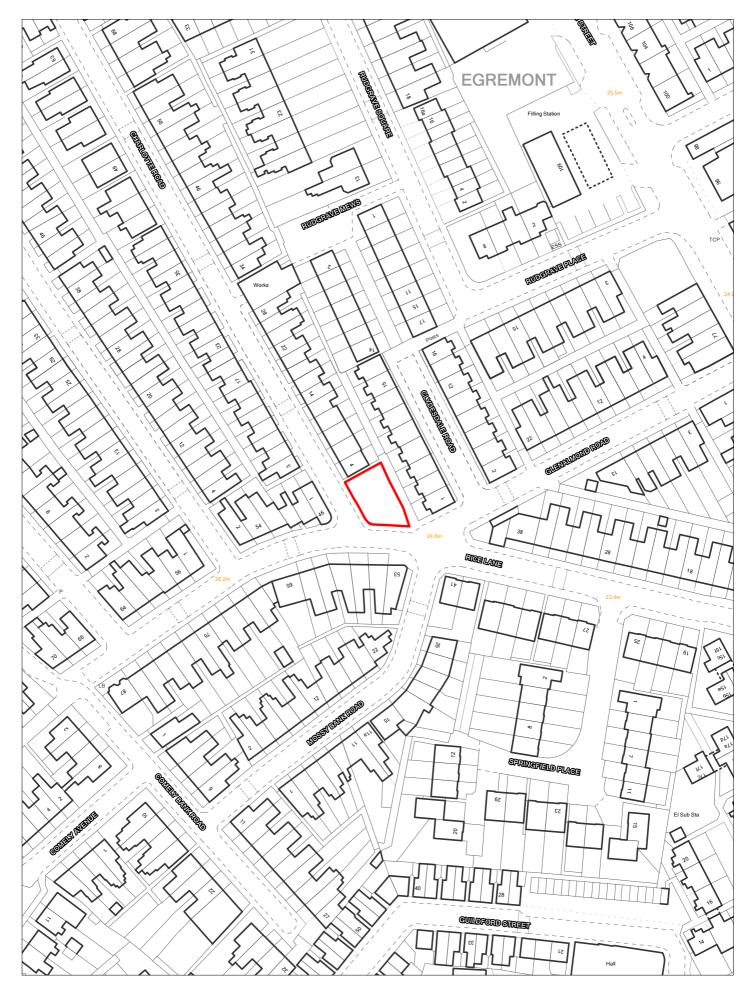

| Site Reference   |                            | Responded to                   |              | VGC site □         | Local Pl<br>Allocatio              |                | LP Refe           | rence      |                                |                 | Include<br>Traject | d in $\square$ | BRF [ |
|------------------|----------------------------|--------------------------------|--------------|--------------------|------------------------------------|----------------|-------------------|------------|--------------------------------|-----------------|--------------------|----------------|-------|
| Site Address     | SHLAA 0<br>Birkenhe        | 134 West of 1<br>ad            | l00 Brasse   | y Street,          | Regener                            | ration<br>Area |                   |            |                                | Se <sup>2</sup> | ttlement<br>ea     | Area 3         |       |
|                  | 2                          | Site Size (ha                  | 0.045        |                    |                                    | 7 4            |                   |            |                                | Site Typ        | <sub>oe</sub> L    | PP             |       |
| Density Zone     | I ransit Area              | a (50-75dph)                   |              |                    | Viability Zone                     | Zone 1         |                   |            |                                |                 |                    |                |       |
|                  | Hardstandiı<br>informal ca | ng with advert<br>r park       | hoarding u   | ised as            | Surrounding land use               |                |                   |            | I to east, would be depoted by |                 |                    |                |       |
| Local Nature Are | ea 🗆 S                     | SSI 🗆 FZ3                      | 3            | % in FLZ 3         | Conserv                            | ation Area     |                   | Green Belt |                                |                 |                    |                |       |
| WeBs             | s1 🗆                       | Site<br>Archaeologi<br>Importa | cal          | Listed<br>Building |                                    | Nature Imp     | rovement<br>Areas |            |                                |                 | PDI                | _ 🗸            |       |
| Remove SHLA      |                            | 0                              | verall com   | <u>iments</u>      |                                    |                |                   |            |                                |                 |                    |                | _     |
|                  | Suitable                   |                                |              |                    | s permission fo<br>er or developer | _              |                   |            |                                |                 |                    |                |       |
|                  | Available                  | Uncertain                      | chievability | and availabi       | lity are uncertai                  | n.             |                   |            |                                |                 |                    |                |       |
| D                | eliverable                 | Uncertain                      |              |                    |                                    |                |                   |            |                                |                 |                    |                |       |
| De               | velopable                  | Uncertain                      |              |                    |                                    |                |                   |            |                                |                 |                    |                |       |
| Delivery Years   |                            |                                |              |                    |                                    |                |                   |            |                                |                 |                    |                |       |
| 1-5 years        |                            |                                |              | <u>Years 6-15</u>  |                                    |                |                   |            |                                |                 |                    |                |       |
| 2021/22 2022/2   | 23 2023                    | 3/24 2024/25                   | 2025/26      | 2026/27            | 2027/28                            | 2028/29        | 2029/30           | 2030/31    | 2031/32                        | 2032/33         | 2033/34            | 2034/35        |       |
|                  |                            |                                |              |                    |                                    |                |                   |            |                                |                 |                    |                |       |