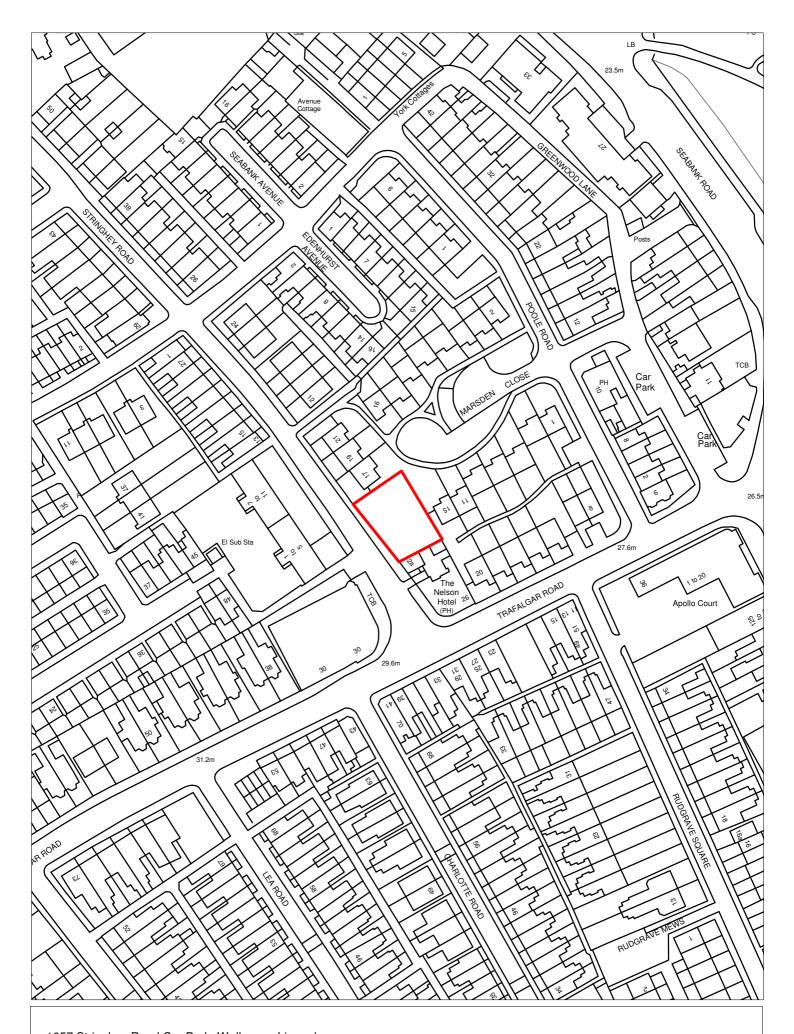

## SHLAA Ref: 0019 Land adjacent to 38 Mount Pleasant Road, New Brighton

| Site Reference 3  | 2 Res                    | ponded                          |             | VGC site □         | Loca<br>Alloc          | Plan   ation     | LP Refe            | rence      |         |                 | Include<br>Traject | d in _  | BRF |
|-------------------|--------------------------|---------------------------------|-------------|--------------------|------------------------|------------------|--------------------|------------|---------|-----------------|--------------------|---------|-----|
|                   | SHLAA 0032 .<br>Brighton | Adjacent                        | 60 Albion S | Street, New        | Rege                   | neration<br>Area | 10 - New E         | Brighton   |         | Se <sup>s</sup> | ttlement<br>ea     | Area 1  |     |
| Site capacity 1   | Site                     | Size (ha)                       | 0.042       |                    | 1                      | Zone 1           |                    |            |         | Site Typ        | <sub>oe</sub> L    | PP      |     |
| Density Zone Tran | isit Area (50            | <i>7-7</i> 5upn)                |             |                    | Viability Zon          | e Zone i         |                    |            |         |                 |                    |         |     |
| Current land use  | sidential gard           | len                             |             |                    | Surroundir<br>land use | ng Resider       | ntial              |            |         |                 |                    |         |     |
| Local Nature Area | SSSI                     | □ FZ3                           |             | % in FLZ 3         | Cons                   | ervation Are     | a 🗆 (              | Green Belt |         |                 |                    |         |     |
| WeBs1             | Ar                       | Site<br>rchaeologio<br>Importar | cal         | Listed<br>Building |                        | Nature Im        | provement<br>Areas |            |         |                 | PDI                | _ 🗸     |     |
| Remove SHLAA 2022 |                          | O                               | verall com  | ments              |                        |                  |                    |            |         |                 |                    |         |     |
| S                 | <i>uitable</i> Yes       |                                 |             |                    | which is in u          |                  |                    |            |         |                 |                    |         |     |
| Av                | <i>railable</i> Unce     | ertain                          | certain.    |                    |                        | ·                |                    | ·          |         | Ţ               |                    | •       |     |
| Deliv             | verable Unce             | ertain                          |             |                    |                        |                  |                    |            |         |                 |                    |         |     |
| Devel             | opable Unce              | ertain                          |             |                    |                        |                  |                    |            |         |                 |                    |         |     |
| Delivery Years    |                          |                                 |             |                    |                        |                  |                    |            |         |                 |                    | ,       |     |
| I-5 years         |                          |                                 |             | <u>Years 6-15</u>  |                        |                  |                    |            |         |                 |                    |         |     |
| 2021/22 2022/23   | 2023/24                  | 2024/25                         | 2025/26     | 2026/27            | 2027/2                 | 3 2028/29        | 2029/30            | 2030/31    | 2031/32 | 2032/33         | 2033/34            | 2034/35 | 11  |
|                   |                          |                                 |             |                    |                        |                  |                    |            |         |                 |                    |         |     |