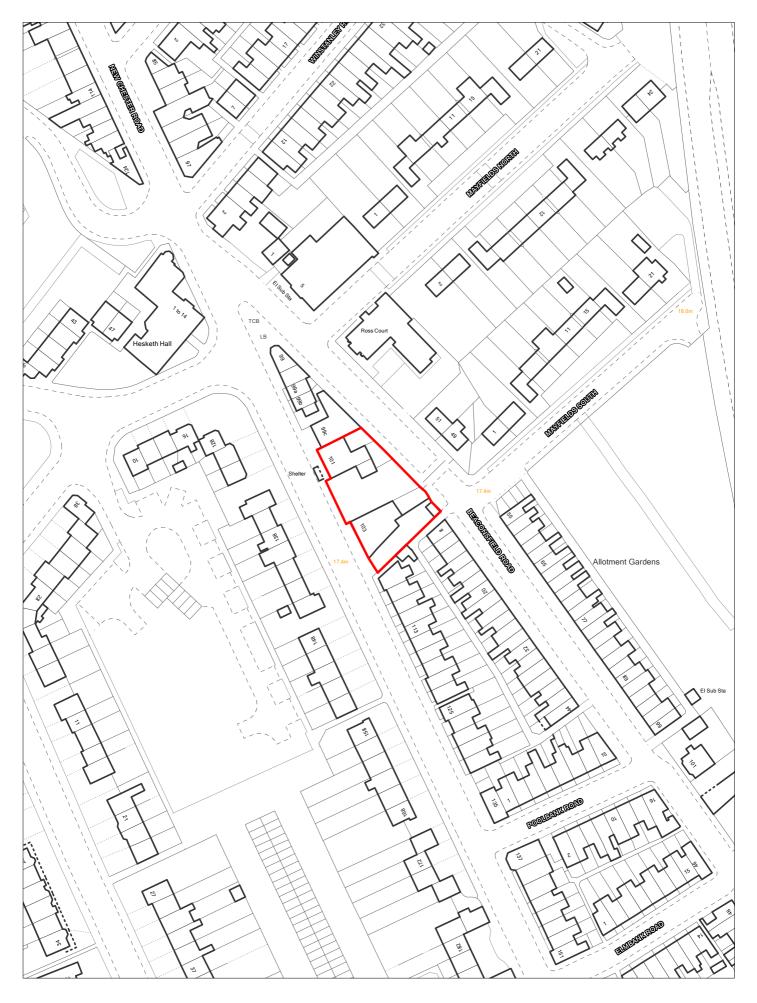

## SHLAA Ref: SHLAA0120 Land North of 99 Eleanor Road

| Site Reference 126 Responded ☐ WGC sit                                                                     | Local Plan                                                                                                                      | Included in ☐<br>Trajectory |
|------------------------------------------------------------------------------------------------------------|---------------------------------------------------------------------------------------------------------------------------------|-----------------------------|
| Site Address SHLAA 0126 Rear of Phoenix House, Up                                                          | Regeneration Area                                                                                                               | Settlement Area 3<br>Area   |
| Site capacity 1 Site Size (ha) 0.169  Density Zone Transit Area (50-75dph)                                 | Viability Zone 1                                                                                                                | Site Type LPP               |
| Current land Private woodland garden to rear of institution use large grounds                              |                                                                                                                                 | in large plots)             |
| Local Nature Area SSSI FZ3 % in FL  WeBs1 Site of Listed  Archaeological Building  Importance              | Nature Improvement                                                                                                              | PDL 🗆                       |
| Remove SHLAA Overall comments 2022                                                                         |                                                                                                                                 |                             |
| dwelling now lapsed                                                                                        | arden to rear of institution in large grounds. Site with previou<br>I (05/07419). Heavily vegetated with mature trees and TPO o | onsite. PRoW runs along     |
|                                                                                                            | downer or developer has come forward to support developm<br>ailability are uncertain.                                           | ent on this site, therefore |
| Deliverable No                                                                                             |                                                                                                                                 |                             |
| Developable Uncertain                                                                                      |                                                                                                                                 |                             |
| Delivery Years                                                                                             |                                                                                                                                 |                             |
| 1-5 years       Years         2021/22       2022/23       2023/24       2024/25       2025/26       2026/2 |                                                                                                                                 | 2032/33 2033/34 2034/35     |
|                                                                                                            |                                                                                                                                 |                             |

| Site Reference                       | 127 Re                 | esponded                       |                          | VGC site □                 | Loca<br>Alloc        | Plan<br>ation             | LP Refe     | rence       |             |            | Include<br>Traject | ed in  ory | BRF [ |
|--------------------------------------|------------------------|--------------------------------|--------------------------|----------------------------|----------------------|---------------------------|-------------|-------------|-------------|------------|--------------------|------------|-------|
| Site Address                         | SHLAA 0127             | 7 North of F                   | Phoenix Ho               | ouse, Upton                | Rege                 | neration<br>Area          |             |             |             |            | ettlement<br>rea   | Area 3     |       |
| Site capacity 2  Density Zone Tr     | Sit                    | te Size (ha)<br>50-75dph)      | 0.343                    |                            | Viability Zor        | Zone 1                    |             |             |             | Site Ty    | /pe L              | PP         |       |
|                                      | rivate woodla<br>ounds | ınd frontage                   | e to institut            | ion in large               | Surrounding land use |                           | itation cen | tre and lo  | w density   | residentia | al                 |            |       |
| Local Nature Area<br>WeBs1           |                        | FZ3 Site Archaeologio Importar | of $\square$             | % in FLZ 3 Listed Building | Cons                 | ervation Are<br>Nature Im | a           | Green Belt  |             |            | PDI                | _ 🗆        |       |
| Remove SHLAA<br>2022                 |                        | <u>O</u>                       | verall com               | <u>iments</u>              |                      |                           |             |             |             | 1          |                    |            |       |
|                                      | Suitable Yes           | in:                            | stitution in             | large ground               | ssion for two        | heavily ve                | getated sit | e. Identifi | ed as a pr  | iority hab | itat. No lar       | ndowner    |       |
| A                                    | <b>Vailable</b> Un     | ooi taii i                     | developer<br>e uncertair |                            | orward to sup        | port develo               | pment on    | this site,  | therefore a | achievabi  | lity and ava       | ailability |       |
| Del                                  | liverable No           |                                |                          |                            |                      |                           |             |             |             |            |                    |            |       |
| Deve                                 | e <i>lopable</i> Un    | certain                        |                          |                            |                      |                           |             |             |             |            |                    |            |       |
| Delivery Years                       |                        |                                |                          | Years 6-15                 |                      |                           |             |             |             |            |                    |            |       |
| 1 <u>-5 years</u><br>2021/22 2022/23 | 2023/24                | 2024/25                        | 2025/26                  |                            | 2027/2               | 3 2028/29                 | 2029/30     | 2030/31     | 2031/32     | 2032/3     | 3 2033/34          | 2034/35    | 1     |
|                                      |                        |                                |                          |                            |                      |                           |             |             |             |            |                    |            |       |