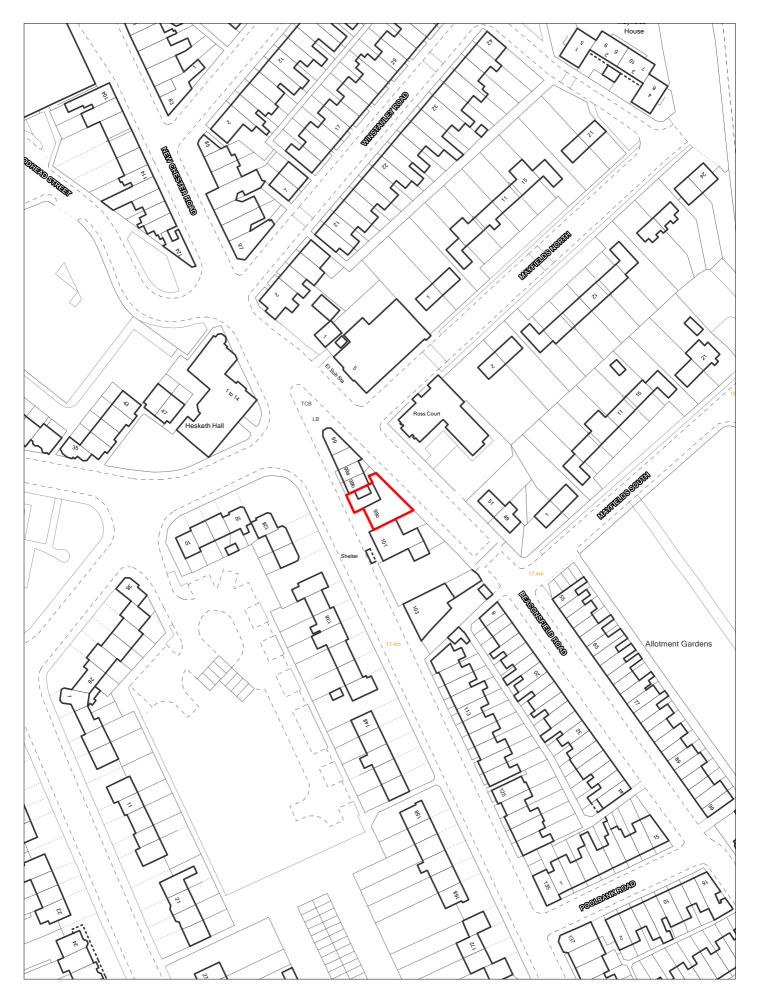

## SHLAA Ref: SHLAA0120 Land North of 99 Eleanor Road

| Site Reference 126 Responded ☐ WGC sit                                                                     | Local Plan                                                                                                                      | Included in ☐<br>Trajectory |
|------------------------------------------------------------------------------------------------------------|---------------------------------------------------------------------------------------------------------------------------------|-----------------------------|
| Site Address SHLAA 0126 Rear of Phoenix House, Up                                                          | Regeneration Area                                                                                                               | Settlement Area 3<br>Area   |
| Site capacity 1 Site Size (ha) 0.169  Density Zone Transit Area (50-75dph)                                 | Viability Zone 1                                                                                                                | Site Type LPP               |
| Current land Private woodland garden to rear of institution use large grounds                              |                                                                                                                                 | in large plots)             |
| Local Nature Area SSSI FZ3 % in FL  WeBs1 Site of Listed  Archaeological Building  Importance              | Nature Improvement                                                                                                              | PDL 🗆                       |
| Remove SHLAA Overall comments 2022                                                                         |                                                                                                                                 |                             |
| dwelling now lapsed                                                                                        | arden to rear of institution in large grounds. Site with previou<br>I (05/07419). Heavily vegetated with mature trees and TPO o | onsite. PRoW runs along     |
|                                                                                                            | downer or developer has come forward to support developm<br>ailability are uncertain.                                           | ent on this site, therefore |
| Deliverable No                                                                                             |                                                                                                                                 |                             |
| Developable Uncertain                                                                                      |                                                                                                                                 |                             |
| Delivery Years                                                                                             |                                                                                                                                 |                             |
| 1-5 years       Years         2021/22       2022/23       2023/24       2024/25       2025/26       2026/2 |                                                                                                                                 | 2032/33 2033/34 2034/35     |
|                                                                                                            |                                                                                                                                 |                             |