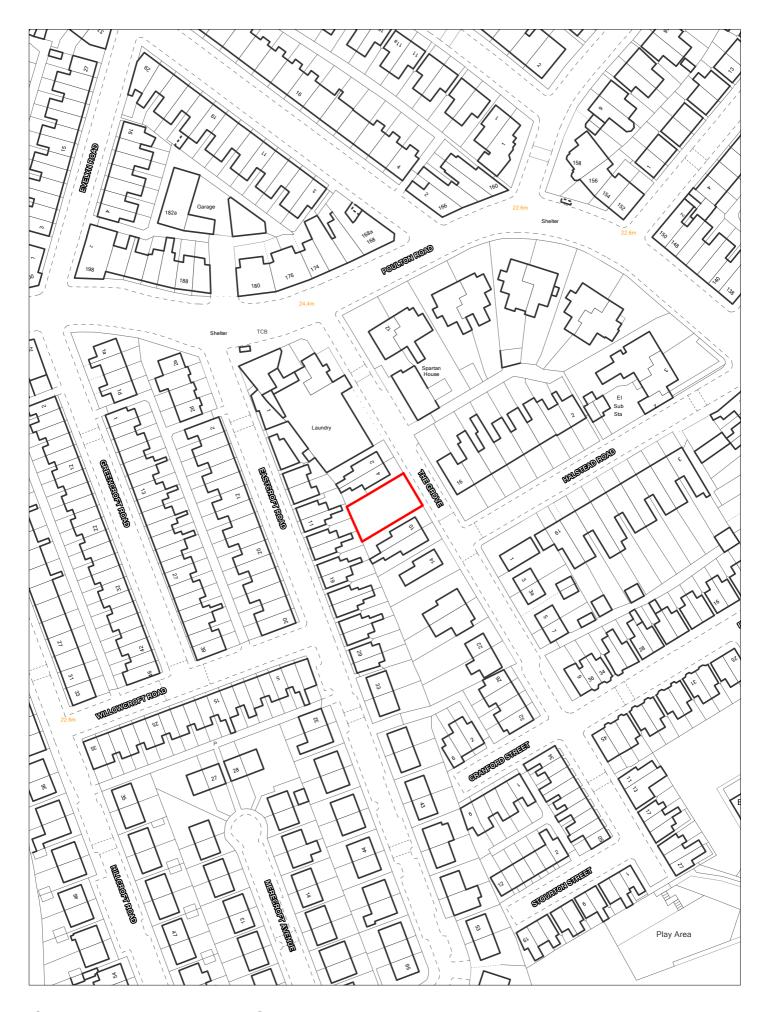

| Site Reference 152 Responded WGC sit                                                          | Local F<br>Allocat   |                                         | erence                                                                | Includ<br>Trajed   | ed in   tory |
|-----------------------------------------------------------------------------------------------|----------------------|-----------------------------------------|-----------------------------------------------------------------------|--------------------|--------------|
| Site Address SHLAA 0152 Adjacent 575 Price Street, Birkenhead                                 | Regene               | eration<br>Area                         |                                                                       | Settlement<br>Area | Area 3       |
| Site capacity 1 Site Size (ha) 0.017  Density Zone Transit Area (50-75dph)                    | Viability Zone       | Zone 1                                  |                                                                       | Site Type          | LPP          |
| Current land use as side garden use                                                           | Surrounding land use |                                         | residential to west a<br>ey residential to sou                        |                    |              |
| Local Nature Area SSSI FZ3 % in FI  WeBs1 Site of Listed  Archaeological Building  Importance | Oorisei              | rvation Area   Nature Improvement Areas |                                                                       | PE                 | DL 🗹         |
| Remove SHLAA Overall comments 2022                                                            |                      |                                         |                                                                       | _                  |              |
| (04/07716) however                                                                            | no relevant plannir  | ng history since. No                    | mission for single dv<br>landowner or devel<br>nd availability are un | oper has come for  |              |
| Deliverable No                                                                                |                      | ,                                       | ·                                                                     |                    |              |
| Developable Uncertain                                                                         |                      |                                         |                                                                       |                    |              |
| Delivery Years  -5 years  Years                                                               | 3-1 <u>5</u>         |                                         |                                                                       |                    |              |
| 2021/22 2022/23 2023/24 2024/25 2025/26 2026/2                                                | 7 2027/28            | 2028/29 2029/30                         | 2030/31 2031/32                                                       | 2032/33 2033/34    | 2034/35      |