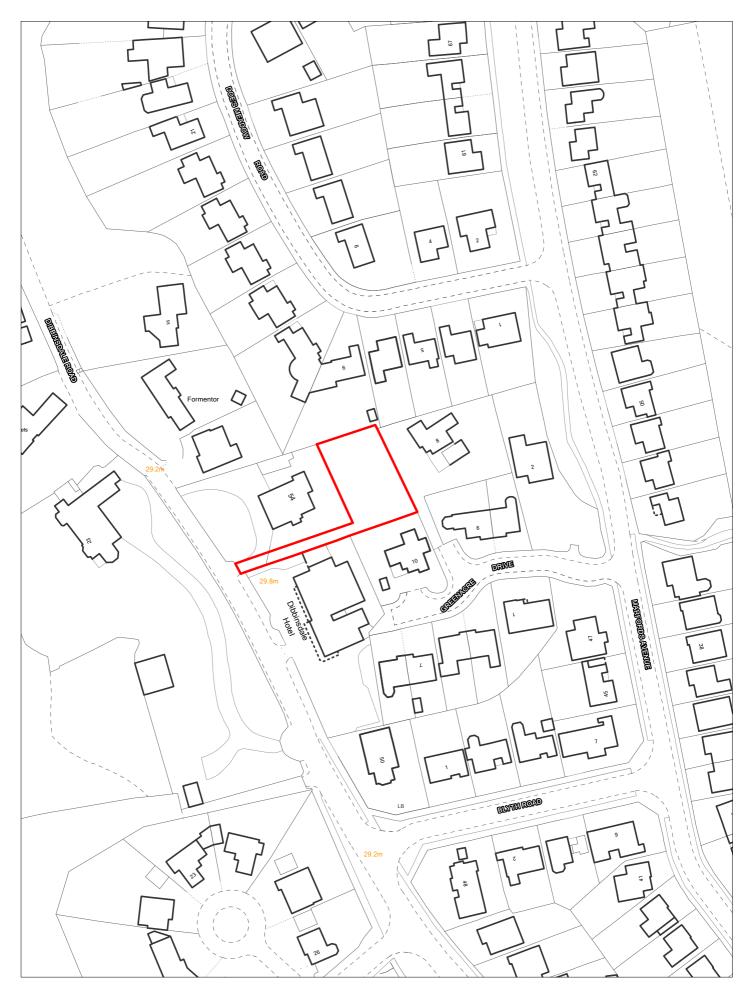

## SHLAA Ref: SHLAA0120 Land North of 99 Eleanor Road

| Site Reference 126 Responded ☐ WGC sit                                                                     | Local Plan                                                                                                                      | Included in ☐<br>Trajectory |
|------------------------------------------------------------------------------------------------------------|---------------------------------------------------------------------------------------------------------------------------------|-----------------------------|
| Site Address SHLAA 0126 Rear of Phoenix House, Up                                                          | Regeneration Area                                                                                                               | Settlement Area 3<br>Area   |
| Site capacity 1 Site Size (ha) 0.169  Density Zone Transit Area (50-75dph)                                 | Viability Zone 1                                                                                                                | Site Type LPP               |
| Current land Private woodland garden to rear of institution use large grounds                              |                                                                                                                                 | in large plots)             |
| Local Nature Area SSSI FZ3 % in FL  WeBs1 Site of Listed  Archaeological Building  Importance              | Nature Improvement                                                                                                              | PDL 🗆                       |
| Remove SHLAA Overall comments 2022                                                                         |                                                                                                                                 |                             |
| dwelling now lapsed                                                                                        | arden to rear of institution in large grounds. Site with previou<br>I (05/07419). Heavily vegetated with mature trees and TPO o | onsite. PRoW runs along     |
|                                                                                                            | downer or developer has come forward to support developm<br>ailability are uncertain.                                           | ent on this site, therefore |
| Deliverable No                                                                                             |                                                                                                                                 |                             |
| Developable Uncertain                                                                                      |                                                                                                                                 |                             |
| Delivery Years                                                                                             |                                                                                                                                 |                             |
| 1-5 years       Years         2021/22       2022/23       2023/24       2024/25       2025/26       2026/2 |                                                                                                                                 | 2032/33 2033/34 2034/35     |
|                                                                                                            |                                                                                                                                 |                             |

| Site Reference                       | 127 Re                 | esponded                       |                          | VGC site □                 | Loca<br>Alloc        | Plan<br>ation             | LP Refe     | rence       |             |            | Include<br>Traject | ed in  ory | BRF [ |
|--------------------------------------|------------------------|--------------------------------|--------------------------|----------------------------|----------------------|---------------------------|-------------|-------------|-------------|------------|--------------------|------------|-------|
| Site Address                         | SHLAA 0127             | 7 North of F                   | Phoenix Ho               | ouse, Upton                | Rege                 | neration<br>Area          |             |             |             |            | ettlement<br>rea   | Area 3     |       |
| Site capacity 2  Density Zone Tr     | Sit                    | te Size (ha)<br>50-75dph)      | 0.343                    |                            | Viability Zor        | Zone 1                    |             |             |             | Site Ty    | /pe L              | PP         |       |
|                                      | rivate woodla<br>ounds | ınd frontage                   | e to institut            | ion in large               | Surrounding land use |                           | itation cen | tre and lo  | w density   | residentia | al                 |            |       |
| Local Nature Area<br>WeBs1           |                        | FZ3 Site Archaeologio Importar | of $\square$             | % in FLZ 3 Listed Building | Cons                 | ervation Are<br>Nature Im | a           | Green Belt  |             |            | PDI                | _ 🗆        |       |
| Remove SHLAA<br>2022                 |                        | <u>O</u>                       | verall com               | <u>iments</u>              |                      |                           |             |             |             | 1          |                    |            |       |
|                                      | Suitable Yes           | in:                            | stitution in             | large ground               | ssion for two        | heavily ve                | getated sit | e. Identifi | ed as a pr  | iority hab | itat. No lar       | ndowner    |       |
| A                                    | <b>Vailable</b> Un     | ooi taii i                     | developer<br>e uncertair |                            | orward to sup        | port develo               | pment on    | this site,  | therefore a | achievabi  | lity and ava       | ailability |       |
| Del                                  | liverable No           |                                |                          |                            |                      |                           |             |             |             |            |                    |            |       |
| Deve                                 | e <i>lopable</i> Un    | certain                        |                          |                            |                      |                           |             |             |             |            |                    |            |       |
| Delivery Years                       |                        |                                |                          | Years 6-15                 |                      |                           |             |             |             |            |                    |            |       |
| 1 <u>-5 years</u><br>2021/22 2022/23 | 2023/24                | 2024/25                        | 2025/26                  |                            | 2027/2               | 3 2028/29                 | 2029/30     | 2030/31     | 2031/32     | 2032/3     | 3 2033/34          | 2034/35    | 1     |
|                                      |                        |                                |                          |                            |                      |                           |             |             |             |            |                    |            |       |