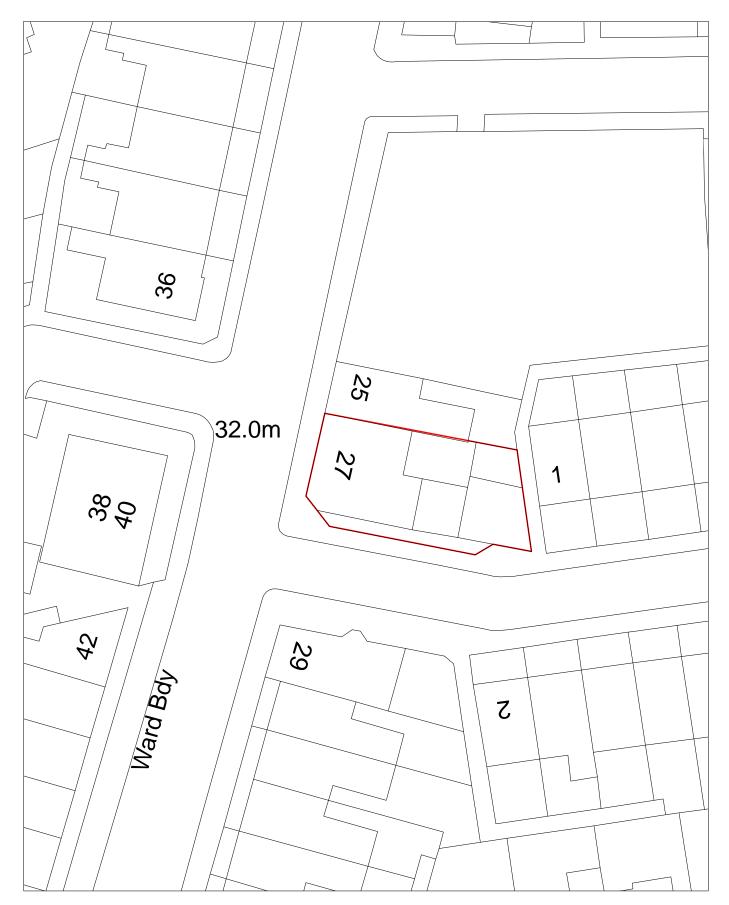

|                                         |                   |                    |            |            |          |                    |            |     |
| 2021/22 2022/2                            | 2023/                        | 24 2024/25                       | 2025/26      | 2026/27                    | 2027/28                                 | 2028/29           | 2029/30            | 2030/31    | 2031/32    | 2032/33  | 2033/34            | 2034/35    |     |
|                                           |                              |                                  |              |                            |                                         |                   |                    |            |            |          |                    | 0          |     |



SHLAA 5238 27/27a Woodchurch Road, Oxton



| Site F                                           | Reference                                               |            | Responded<br>o | Allocation  |                   |                      |                          |               |            |         |          | Included in ☐<br>Trajectory |         |    |
|--------------------------------------------------|---------------------------------------------------------|------------|----------------|-------------|-------------------|----------------------|--------------------------|---------------|------------|---------|----------|-----------------------------|---------|----|
| Site Address SHLAA 5239 63 Grange Road, CH48 4EE |                                                         |