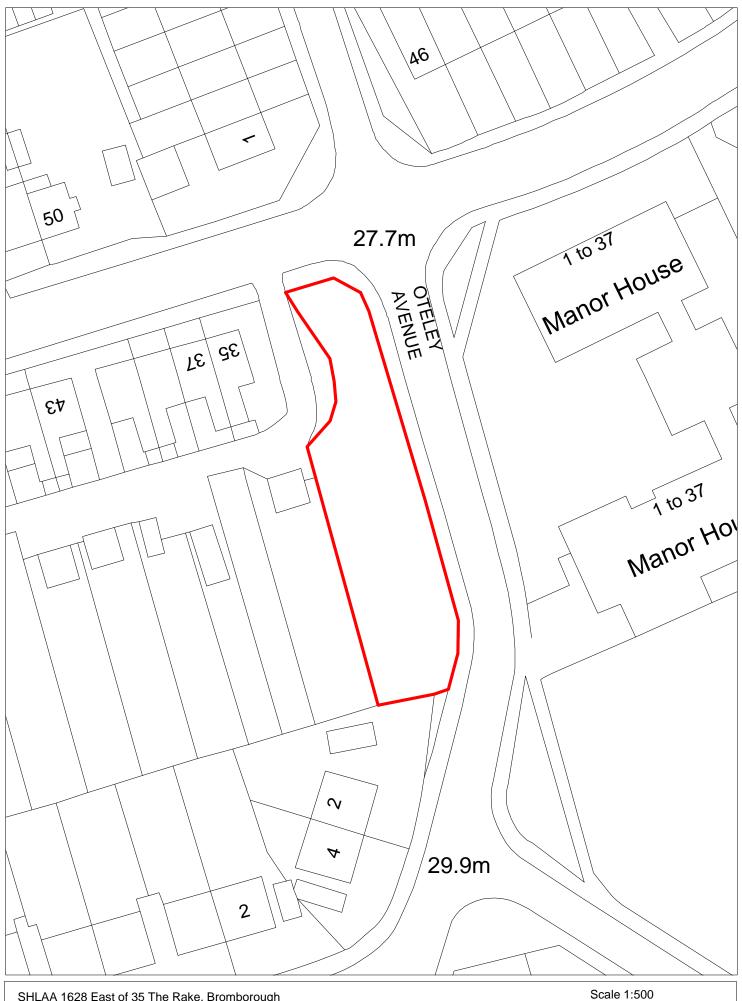

SHLAA 1609 Between 6 and 16 Abbots Drive, Bebington

Scale 1:1000

Q Q

| Site Reference               | 1610              | Respons               | se receive         | d $\square$       | Ward                                       |          | Bebington Wa                   | ard                  |             |                              |                |         |
|------------------------------|-------------------|-----------------------|--------------------|-------------------|--------------------------------------------|----------|--------------------------------|----------------------|-------------|------------------------------|----------------|---------|
|                              | uncil<br>ned Site | Wirral Gro<br>Company |                    | Remove<br>from SH |                                            |          |                                |                      |             |                              |                |         |
| Site Address                 | SHLAA 16          | 510 Land at C         | Civic Way,         | Bebingt           | ton                                        |          |                                | Natu<br>Impi<br>Area | re<br>oveme | nt                           |                |         |
| Gross site size (HA)         | 0.8365            | Settlement A          | rea                | Area 4            | PDL 🗸                                      | Green    | belt High A                    | Agricultuı           | al Land     | d Quality                    |                |         |
| Estimated capacity           | 60                | Viability             | Marginal           | (zone 3           | )                                          | eBs      |                                |                      |             |                              |                |         |
| Current Land Use             | Cleared va        | acant grasse          | d site and         | l car par         | ·k                                         |          |                                |                      |             |                              |                |         |
| Surrounding Land Use         | Residentia        | al to north ar        | nd west; o         | civic and         | commercial                                 | to south | and east                       |                      |             |                              |                |         |
| Percentage in Flood Zon<br>3 | е                 |                       | Special A conserva |                   | Special<br>Protecti                        | on       | Local Nat<br>Reserve           | ure                  |             | of Special<br>ntific Interes | t              |         |
| Tree Preservation Order      | ☐ Site of         | Biological Im         | nportance          |                   | Ancient<br>woodland                        |          | Biodiversity A<br>Plan Habitat | ction                | Regi        | stered Park                  | and Garden     |         |
| Schedule Monument            | Listed Bui        | ilding                | Cor                | nservatio         | on Area                                    | Site o   | f Archaeologic                 | al import            | ance        |                              |                |         |
| Available Yes                |                   | Delivera              | ble                | Yes               |                                            |          | 1-5 years                      | •                    |             |                              |                |         |
| Suitable Yes                 |                   | Achieval              | ole                | Yes               |                                            |          | 2019/20                        | 2020/2               | 1           | 2021/22                      | 2022/23        | 2023/24 |
| Overall Site clea            | ed for rede       | avelonment i          | There are          | some ti           | rees across th                             |          |                                |                      |             |                              | 30             | 30      |
| comments site. Beb           | ngton Cent        | tral Library to       | o the sout         | th of the         | site is Grade                              | II I     | Years 6-15                     |                      |             |                              |                |         |
| designate                    | ed as a Prin      | marily Comm           | ercial Are         | a. Adjac          | n Area. Curre<br>cent to low ris           | e        | 2024/25                        | 2025/2               | 6           | 2026/27                      | 2027/28        | 2028/29 |
| good acc                     | ess to local      | l amenities a         | nd public          | transpo           | location with rt. It is a Coup with develo | ncil     |                                |                      |             |                              |                |         |
| Trajector                    | y is based        | on developer          | s assessn          |                   | nich has been                              |          | 2029/30                        | 2030/3               | 1           | 2031/32                      | 2032/33        | 2033/34 |
| verified t                   | у шиерепс         | dent consulta         | IILS.              |                   |                                            |          |                                |                      |             |                              |                |         |
|                              |                   |                       |                    |                   |                                            |          | 15 years +                     | 20                   | 35+         |                              | No units 2035+ |         |
|                              |                   |                       |                    |                   |                                            |          |                                |                      |             |                              |                |         |