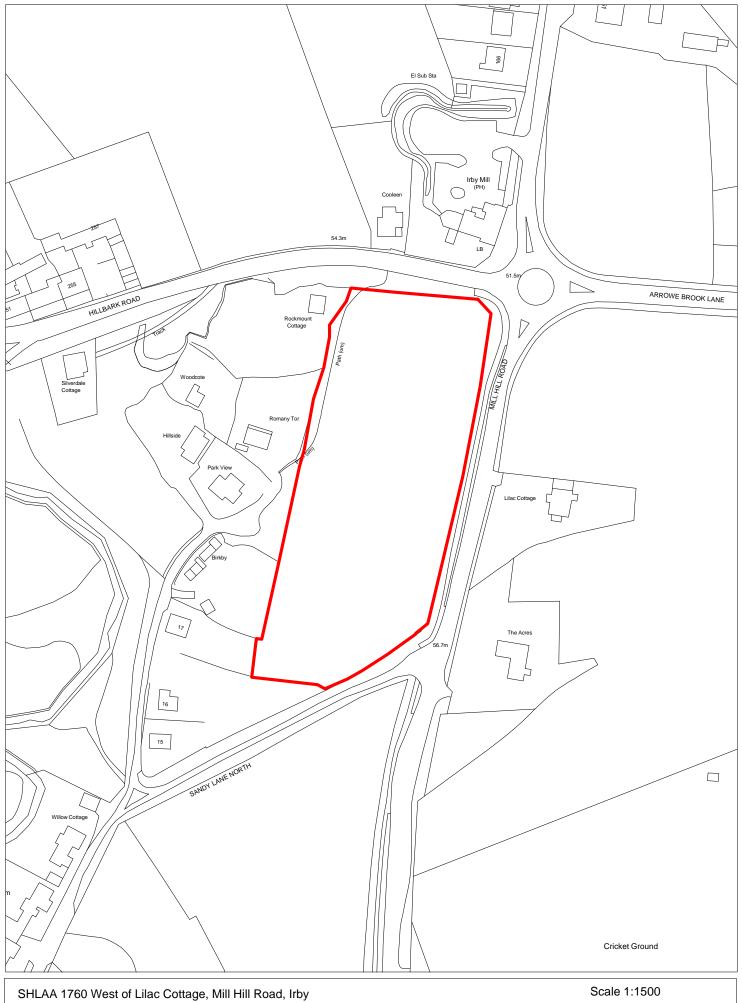

|                                               |                  |                |         | 15 years +      | 2035+            |                                      | No units<br>2035+ |         |  |  |  |
|                             |                                                                                                                                                                                                                                                                                           |                                               |                  |                |         |                 |                  |                                      |                   |         |  |  |  |

.



© Crown copyright and database rights 2019 Ordnance Survey 100019803



| Site Reference                                                                                                                     | 1761                                                                                                                                                                                       | Response rece                                  | eived         | Ward         |         | Greasby,<br>Irby Ward | ,                      | and               |                                      |                   |         |
|------------------------------------------------------------------------------------------------------------------------------------|----------------------------------------