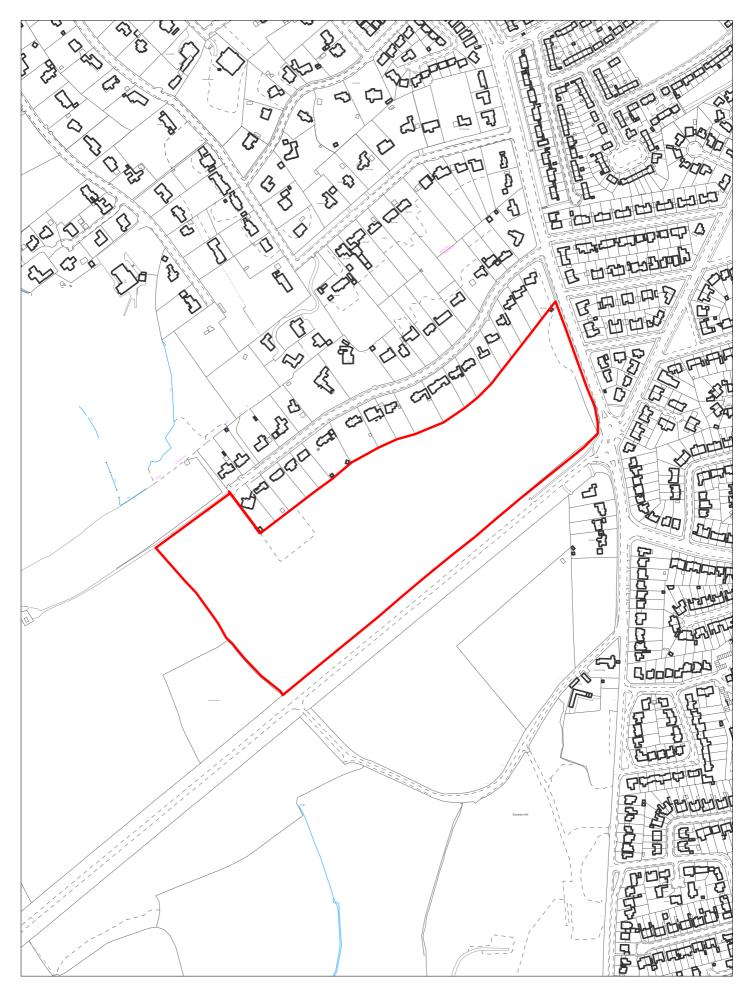

| Site Reference              |                | 1596    | Respons               | se receiv       | ed               | Ward                  |        |                       | , Frankby         | and                        |                                 |                   |         |
|-----------------------------|----------------|---------|-----------------------|-----------------|------------------|-----------------------|--------|-----------------------|-------------------|----------------------------|---------------------------------|-------------------|---------|
| Site included in trajectory | Counc<br>Owned |         | Wirral Gro<br>Company | wth             | Removed from SHI |                       |        | Irby Wai              | rd                |                            |                                 |                   |         |
| Site Address                | SH             | HLAA 1  | .596 West of 1        | Arrowe          |                  |                       |        |                       |                   | Nature<br>Improvem<br>Area | ent                             |                   |         |
| Gross site size             | (HA) 0.0       | 0471    | Settlement A          | rea             | Area 5           | PDL                   | Green  | belt 🗆 l              | High Agri         | cultural Lar               | nd Quality                      |                   |         |
| Estimated capa              | ocity 0        |         | Viability             | Margina         | ıl (zone 3)      | We                    | Bs     |                       |                   |                            |                                 |                   |         |
| Current Land U              | se An          | nenity  | open space            |                 |                  |                       |        |                       |                   |                            |                                 |                   |         |
| Surrounding La              | nd Use Re      | esident | cial/civic uses       |                 |                  |                       |        |                       |                   |                            |                                 |                   |         |
| Percentage in F             | Flood Zone     |         |                       | Special conserv |                  | Special<br>Protection | n      | Loca<br>Rese          | al Nature<br>erve |                            | e of Special<br>entific Interes | t                 |         |
| Tree Preservati             | on Order       | Site o  | f Biological In       | nportanc        |                  | Ancient<br>woodland   |        | Biodiver:<br>Plan Hab |                   | n Reg                      | gistered Park                   | and Garden        |         |
| Schedule Monu               | ment Lis       | sted B  | uilding               | Сс              | nservatio        | n Area                | Site o | f Archaed             | ological in       | nportance                  |                                 |                   |         |
| Available                   | No             |         | Delivera              | ble             | No               |                       |        | 1-5 yea               | ars $\Box$        |                            |                                 |                   |         |
| Suitable                    | No             |         | Achieva               | ble             | No               |                       |        | 2019/2                | 20 20             | 20/21                      | 2021/22                         | 2022/23           | 2023/24 |
| Overall                     | Council Own    | ed site | e, Public amer        | nity onen       | snace not        | t heing taken         |        |                       |                   |                            |                                 |                   |         |
|                             |                |         | al. Site is viab      |                 |                  | c being taken         |        | Years 6               | 5-15              |                            |                                 |                   |         |
|                             |                |         |                       |                 |                  |                       |        | 2024/2                | 25 20             | 25/26                      | 2026/27                         | 2027/28           | 2028/29 |
|                             |                |         |                       |                 |                  |                       |        |                       |                   |                            |                                 |                   |         |
|                             |                |         |                       |                 |                  |                       |        | 2029/3                | 30 20             | 30/31                      | 2031/32                         | 2032/33           | 2033/34 |
|                             |                |         |                       |                 |                  |                       |        |                       |                   |                            |                                 |                   |         |
|                             |                |         |                       |                 |                  |                       |        | 15 yea                | rs +              | 2035+                      |                                 | No units<br>2035+ |         |
|                             |                |         |                       |                 |                  |                       |        |                       |                   |                            |                                 |                   |         |

© Crown copyright and database rights 2019 Ordnance Survey 100019803

| Site Reference              |               | 1597                                                                                                                                           | Response              | e received              |                      | War      | ·d             |        | Leasowe      |                 | loreton                |                  |                             |                   |         |
|-----------------------------|---------------|------------------------------------------------------------------------------------------------------------------------------------------------|-----------------------|-------------------------|----------------------|----------|----------------|--------|--------------|-----------------|------------------------|------------------|-----------------------------|-------------------|---------|
| Site included in trajectory |               |                                                                                                                                                | /irral Grow<br>ompany |                         | Removed<br>From SHLA | AA 🗆     |                |        | East Wa      | rd              |                        |                  |                             |                   |         |
| Site Address                | S             | HLAA 1597 I                                                                                                                                    | East of 16            | 9 to 187                | Pasture R            | oad, Mo  | oreton         |        |              |                 | Natur<br>Impro<br>Area | e<br>ovemei      |                             | ket Corridor      | 100     |
| Gross site size             | (HA) 1        | .4466 Settl                                                                                                                                    | ement Are             | ea /                    | Area 5               | PDL      |                | Green  | belt 🗆 [     | High Ag         | gricultura             | al Land          | Quality                     |                   |         |
| Estimated capa              | ocity 0       | Viab                                                                                                                                           | ility                 | Marginal (              | (zone 2)             |          | WeBs           | S      |              |                 |                        |                  |                             |                   |         |
| Current Land U              | lse V         | acant, forme                                                                                                                                   | er grazing            | land                    |                      |          |                |        |              |                 |                        |                  |                             |                   |         |
| Surrounding La              | and Use O     | pen land to                                                                                                                                    | north, sou            | ith and ea              | ast; mixe            | d reside | ential t       | o wes  | t            |                 |                        |                  |                             |                   |         |
| Percentage in F             | Flood Zone    | 57.9768                                                                                                                                        |                       | Special Ar<br>conservat |                      | - p -    | cial<br>ection |        | Loca<br>Rese | al Natu<br>erve | re                     |                  | of Special<br>tific Interes | t                 |         |
| Tree Preservati             | on Order      | Site of Biological Importance  Ancient Biodiversity Action Plan Habitat  Listed Building  Conservation Area  Site of Archaeological importance |                       |                         |                      |          |                |        |              |                 |                        |                  |                             |                   |         |
| Schedule Monu               | ment Li       | isted Buildin                                                                                                                                  | g                     | Cons                    | servation            | Area     |                | Site o | f Archaec    | ological        | importa                | ance             |                             |                   |         |
| Available                   | uncertain     |                                                                                                                                                | Deliverab             | le                      | uncertain            | l        |                |        | 1-5 yea      | ars             |                        |                  |                             |                   |         |
| Suitable                    | uncertain     |                                                                                                                                                | Achievab              | le                      | Uncertain            | 1        |                |        | 2019/2       | 20 2            | 2020/21                | L                | 2021/22                     | 2022/23           | 2023/24 |
| Overall                     | No develope   | er or landow                                                                                                                                   | ner has co            | ome forwa               | ard to sup           | port res | sidenti        | ial    |              |                 |                        |                  |                             |                   |         |
|                             |               | nt on this site                                                                                                                                |                       |                         |                      |          |                | bd     | Years 6      | 6-15            |                        |                  |                             |                   |         |
|                             | consideration |                                                                                                                                                | de riceded            | prior to                | arry dever           | ортпенс  |                |        | 2024/2       | 25 2            | 2025/26                | 5                | 2026/27                     | 2027/28           | 2028/29 |
|                             |               |                                                                                                                                                |                       |                         |                      |          |                |        |              |                 |                        |                  |                             |                   |         |
|                             |               |                                                                                                                                                |                       |                         |                      |          |                |        | 2029/3       | 30 2            | 2030/31                | L                | 2031/32                     | 2032/33           | 2033/34 |
|                             |               |                                                                                                                                                |                       |                         |                      |          |                |        |              |                 |                        |                  | _                           |                   |         |
|                             |               |                                                                                                                                                |                       |                         |                      |          |                |        | 15 yea       | ırs + [         | 203                    | 35+ <sup>[</sup> |                             | No units<br>2035+ |         |
|                             |               |                                                                                                                                                |                       |                         |                      |          |                |        |              |                 |                        |                  |                             |                   |         |