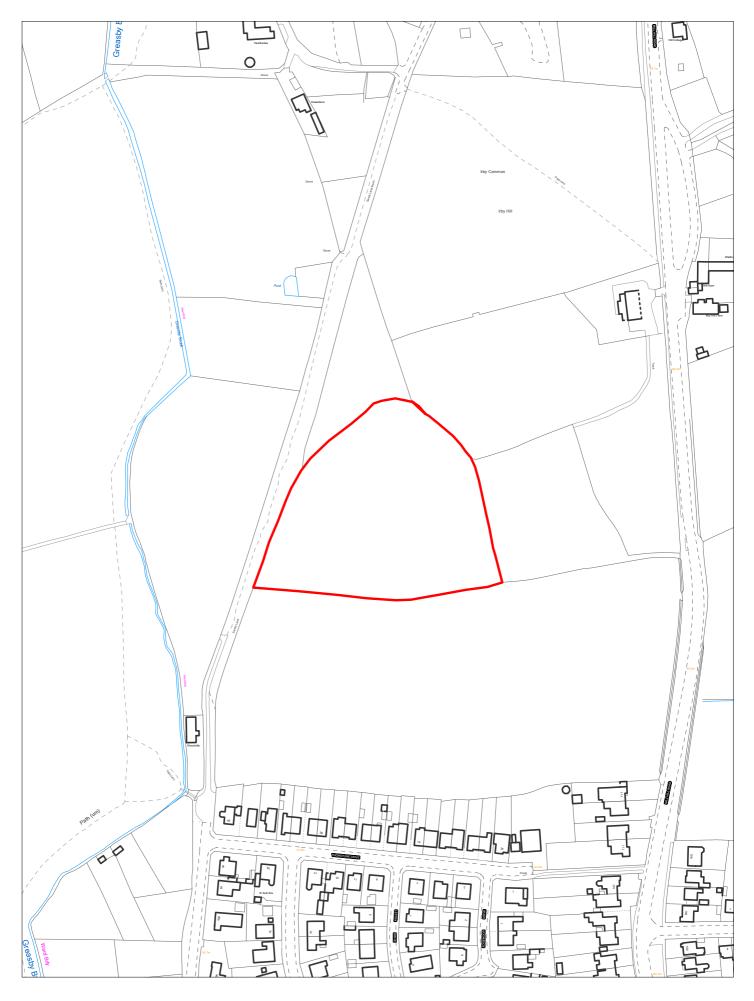

SHLAA 1606 North of 25 Warwick Road, Overchurch

Scale 1:1000

| Site Reference              | 160                 | 7 Respons             | se receive | d                   | Ward                  |        | Greasby              |                   | y and                      |                                 |                   |         |
|-----------------------------|---------------------|-----------------------|------------|---------------------|-----------------------|--------|----------------------|-------------------|----------------------------|---------------------------------|-------------------|---------|
| Site included in trajectory | Council<br>Owned Si | Wirral Gro<br>Company |            | Removed<br>from SHL |                       |        | Irby Wa              | ra                |                            |                                 |                   |         |
| Site Address                | SHLAA               | 1607 South of         | 12 Thorns  | S Drive, G          | reasby                |        |                      |                   | Nature<br>Improvem<br>Area | ient                            |                   |         |
| Gross site size             | (HA) 0.149          | Settlement A          | rea        | Area 5              | PDL                   | Green  | belt 🗆 [             | High Agr          | icultural La               | nd Quality                      |                   |         |
| Estimated capa              | acity 0             | Viability             | Marginal   | (zone 3)            | We                    | Bs     |                      |                   |                            |                                 |                   |         |
| Current Land U              | Amen Amen           | ty open space         |            |                     |                       |        |                      |                   |                            |                                 |                   |         |
| Surrounding La              | and Use Reside      | ntial - edge of o     | reen belt  |                     |                       |        |                      |                   |                            |                                 |                   |         |
| Percentage in F             | Flood Zone          |                       | Special A  |                     | Special<br>Protection | n      | Loca<br>Rese         | al Nature<br>erve |                            | e of Special<br>entific Interes | t                 |         |
| Tree Preservati             | on Order Site       | of Biological In      | nportance  |                     | Ancient<br>woodland   |        | Biodiver<br>Plan Hal |                   | on Re                      | gistered Park                   | and Garden        |         |
| Schedule Monu               | iment Listed        | Building              | Con        | servation           | Area                  | Site o | f Archaed            | ological i        | mportance                  |                                 |                   |         |
| Available                   | No                  | Delivera              | ble        | No                  |                       |        | 1-5 ye               | ars $\Box$        |                            |                                 |                   |         |
| Suitable                    | No                  | Achieva               | ble        | No                  |                       |        | 2019/2               | 20 20             | )20/21                     | 2021/22                         | 2022/23           | 2023/24 |
| Overall                     | Unsuitable. Pote    | ntial impact on       | green belt |                     |                       |        |                      |                   |                            |                                 |                   |         |
| comments                    |                     | ·                     |            |                     |                       |        | Years (              | 6-15              |                            |                                 |                   |         |
|                             |                     |                       |            |                     |                       |        | 2024/2               | 25 20             | )25/26                     | 2026/27                         | 2027/28           | 2028/29 |
|                             |                     |                       |            |                     |                       |        |                      |                   |                            |                                 |                   |         |
|                             |                     |                       |            |                     |                       |        | 2029/3               | 30 20             | 30/31                      | 2031/32                         | 2032/33           | 2033/34 |
|                             |                     |                       |            |                     |                       |        |                      |                   |                            |                                 |                   |         |
|                             |                     |                       |            |                     |                       |        | 15 yea               | ırs + $\Box$      | 2035+                      |                                 | No units<br>2035+ |         |
|                             |                     |                       |            |                     |                       |        |                      |                   |                            |                                 |                   |         |

SHLAA 1607 South of 12 Thorns Drive, Greasby

| Site Reference              | 1                                                    | 609        | Response                | received   |                   | Ward                  |         | Bebingto             | on War          | d       |                |                              |                   |         |
|-----------------------------|------------------------------------------------------|------------|-------------------------|------------|-------------------|-----------------------|---------|----------------------|-----------------|---------|----------------|------------------------------|-------------------|---------|
| Site included in trajectory | Council Owned                                        |            | Wirral Growt<br>Company |            | emoved<br>om SHLA | A Z                   |         |                      |                 |         |                |                              |                   |         |
| Site Address                | SHL                                                  | AA 1609    | Between 6               | and 16 A   | bbots Dr          | ive, Bebingt          | on      |                      |                 |         | ture<br>provem | ent                          |                   |         |
| Gross site size             | (HA) 0.18                                            | 394 Sett   | tlement Area            | ı Aı       | ea 4              | PDL                   | Green   | belt                 | High Ag         | gricult | ural Lar       | d Quality                    |                   |         |
| Estimated capa              | acity 0                                              | Viab       | bility                  | arginal (z | zone 3)           | We                    | Bs      |                      |                 |         |                |                              |                   |         |
| Current Land U              | Jse Ame                                              | enity ope  | n space with            | large m    | ature tre         | ees                   |         |                      |                 |         |                |                              |                   |         |
| Surrounding La              | and Use 2-st                                         | orey resi  | dential to so           | uth; bun   | galows t          | o east and w          | west; m | nature tre           | ee-lined        | d ame   | nity ope       | n space to no                | orth              |         |
| Percentage in F             | Flood Zone                                           |            |                         | pecial Are |                   | Special<br>Protection | n       |                      | al Natu<br>erve | re      |                | of Special<br>ntific Interes | t                 |         |
| Tree Preservati             | ion Order S                                          | ite of Bio | ological Impo           | ortance    |                   | ncient<br>oodland     |         | Biodiver<br>Plan Hal |                 | tion    | Reg            | jistered Park                | and Garden        |         |
| Schedule Monu               | ıment Liste                                          | ed Buildir | ng                      | Conse      | ervation          | Area                  | Site o  | f Archae             | ological        | l impo  | rtance         |                              |                   |         |
| Available                   | No                                                   |            | Deliverable             | ) N        | lo                |                       |         | 1-5 ye               | ars             |         |                |                              |                   |         |
| Suitable                    | Yes                                                  |            | Achievable              | U          | Incertain         | l                     |         | 2019/2               | 20 2            | 2020/   | /21            | 2021/22                      | 2022/23           | 2023/24 |
| Overall                     | Council owned                                        | l amenity  | v open space            | outside    | catchme           | nt to Maver           |         |                      |                 |         |                |                              |                   |         |
| comments                    | Park and High                                        | er Bebing  | gton Recrea             | ion Grou   | nd. The           | site is currei        |         | Years                | 6-15            |         |                |                              |                   |         |
|                             | not available f<br>forward to sup<br>is uncertain. D | port dev   | elopment or             | this site  |                   |                       | ility   | 2024/2               | 25 2            | 2025/   | /26            | 2026/27                      | 2027/28           | 2028/29 |
|                             |                                                      | ·          |                         |            |                   |                       |         |                      |                 |         |                |                              |                   |         |
|                             |                                                      |            |                         |            |                   |                       |         | 2029/3               | 30 2            | 2030/   | /31            | 2031/32                      | 2032/33           | 2033/34 |
|                             |                                                      |            |                         |            |                   |                       |         |                      |                 |         |                |                              |                   |         |
|                             |                                                      |            |                         |            |                   |                       |         | 15 yea               | ars + [         | 2       | .035+          |                              | No units<br>2035+ |         |
|                             |                                                      |            |                         |            |                   |                       |         |                      |                 |         |                |                              |                   |         |