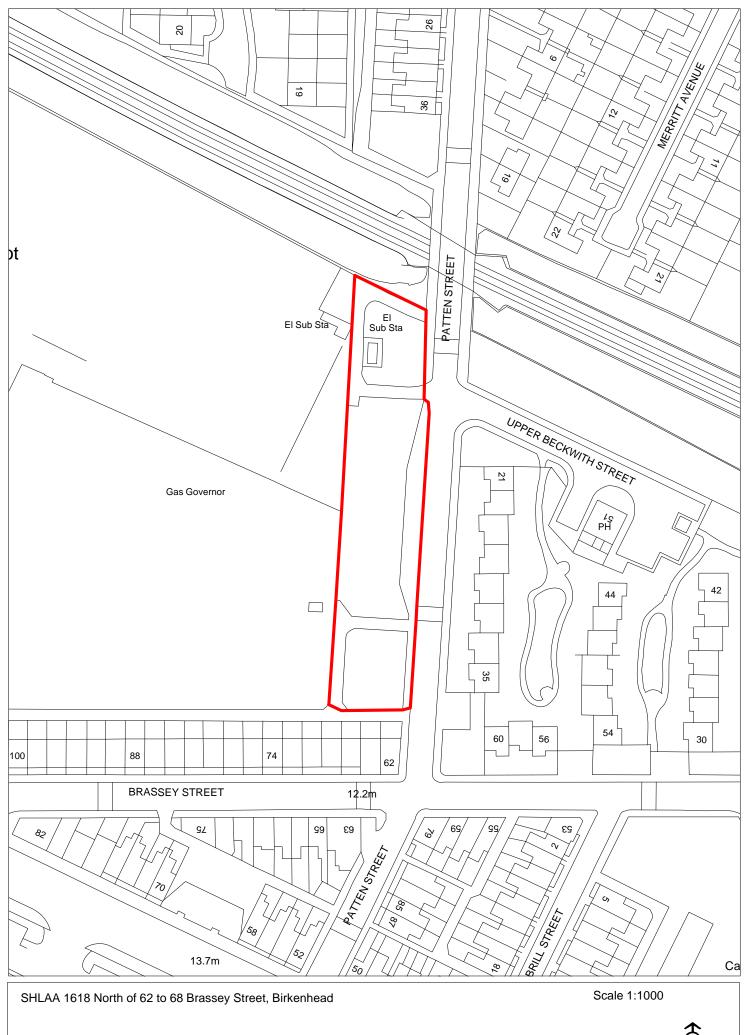

| Site Reference              |                | 1596    | Respons               | se receiv       | ed               | Ward                  |        |                       | , Frankby         | and                        |                                 |                   |         |
|-----------------------------|----------------|---------|-----------------------|-----------------|------------------|-----------------------|--------|-----------------------|-------------------|----------------------------|---------------------------------|-------------------|---------|
| Site included in trajectory | Counc<br>Owned |         | Wirral Gro<br>Company | wth             | Removed from SHI |                       |        | Irby Wai              | rd                |                            |                                 |                   |         |
| Site Address                | SH             | HLAA 1  | .596 West of 1        | Arrowe          |                  |                       |        |                       |                   | Nature<br>Improvem<br>Area | ent                             |                   |         |
| Gross site size             | (HA) 0.0       | 0471    | Settlement A          | rea             | Area 5           | PDL                   | Green  | belt 🗆 l              | High Agri         | cultural Lar               | nd Quality                      |                   |         |
| Estimated capa              | ocity 0        |         | Viability             | Margina         | ıl (zone 3)      | We                    | Bs     |                       |                   |                            |                                 |                   |         |
| Current Land U              | se An          | nenity  | open space            |                 |                  |                       |        |                       |                   |                            |                                 |                   |         |
| Surrounding La              | nd Use Re      | esident | cial/civic uses       |                 |                  |                       |        |                       |                   |                            |                                 |                   |         |
| Percentage in F             | Flood Zone     |         |                       | Special conserv |                  | Special<br>Protection | n      | Loca<br>Rese          | al Nature<br>erve |                            | e of Special<br>entific Interes | t                 |         |
| Tree Preservati             | on Order       | Site o  | f Biological In       | nportanc        |                  | Ancient<br>woodland   |        | Biodiver:<br>Plan Hab |                   | n Reg                      | gistered Park                   | and Garden        |         |
| Schedule Monu               | ment Lis       | sted B  | uilding               | Сс              | nservatio        | n Area                | Site o | f Archaed             | ological in       | nportance                  |                                 |                   |         |
| Available                   | No             |         | Delivera              | ble             | No               |                       |        | 1-5 yea               | ars $\Box$        |                            |                                 |                   |         |
| Suitable                    | No             |         | Achieva               | ble             | No               |                       |        | 2019/2                | 20 20             | 20/21                      | 2021/22                         | 2022/23           | 2023/24 |
| Overall                     | Council Own    | ed site | e, Public amer        | nity onen       | snace not        | t heing taken         |        |                       |                   |                            |                                 |                   |         |
|                             |                |         | al. Site is viab      |                 |                  | c being taken         |        | Years 6               | 5-15              |                            |                                 |                   |         |
|                             |                |         |                       |                 |                  |                       |        | 2024/2                | 25 20             | 25/26                      | 2026/27                         | 2027/28           | 2028/29 |
|                             |                |         |                       |                 |                  |                       |        |                       |                   |                            |                                 |                   |         |
|                             |                |         |                       |                 |                  |                       |        | 2029/3                | 30 20             | 30/31                      | 2031/32                         | 2032/33           | 2033/34 |
|                             |                |         |                       |                 |                  |                       |        |                       |                   |                            |                                 |                   |         |
|                             |                |         |                       |                 |                  |                       |        | 15 yea                | rs +              | 2035+                      |                                 | No units<br>2035+ |         |
|                             |                |         |                       |                 |                  |                       |        |                       |                   |                            |                                 |                   |         |