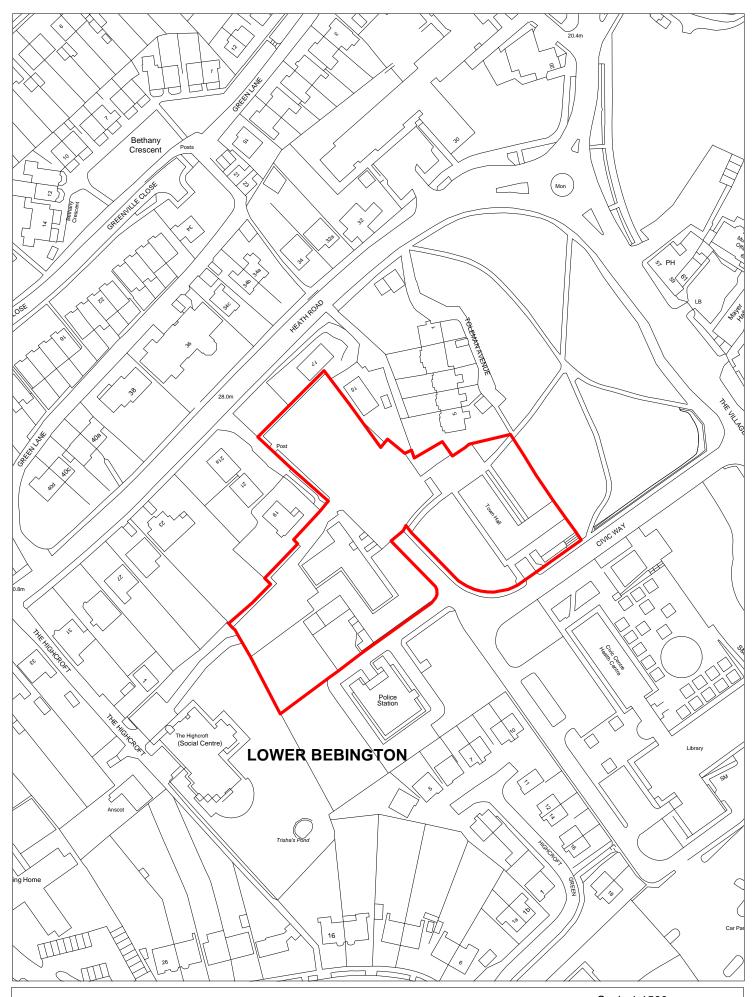

SHLAA 1610 Land at Civic Way, Bebington

Scale 1:1500

| Site Reference              | 1611                  | Response receiv                        | /ed               | Ward                  |          | Bebington Wa                   | ard                 |         |                               |                   |         |
|-----------------------------|-----------------------|----------------------------------------|-------------------|-----------------------|----------|--------------------------------|---------------------|---------|-------------------------------|-------------------|---------|
| Site included in trajectory | Council<br>Owned Site | Wirral Growth Company                  | Removed from SHLA | A                     |          |                                |                     |         |                               |                   |         |
| Site Address                | SHLAA                 | 1611 East of 27 Benty                  | Close, Bebin      | gton                  |          |                                | Nati<br>Imp<br>Area | rovem   | ent                           |                   |         |
| Gross site size             | (HA) 0.1196           | Settlement Area                        | Area 4            | PDL                   | Green    | belt High                      | Agricultu           | ral Lar | nd Quality                    |                   |         |
| Estimated capa              | acity 0               | Viability Margin                       | al (zone 3)       | WeE                   | 3s       |                                |                     |         |                               |                   |         |
| Current Land U              | Jse Addition          | nal woodland at entrar                 | nce to public     | woodland ad           | ljacent  | Ī                              |                     |         |                               |                   |         |
| Surrounding La              | and Use Residen       | tial/garages/public wo                 | odland and s      | school playin         | ng field | ls                             |                     |         |                               |                   |         |
| Percentage in F             |                       | conser                                 |                   | Special<br>Protection | n        | Local Nat<br>Reserve           | ture                |         | of Special<br>entific Interes | t                 |         |
| Tree Preservati             | ion Order Site        | of Biological Importan                 |                   | ncient<br>podland     |          | Biodiversity A<br>Plan Habitat | Action              | Reg     | gistered Park                 | and Garden        |         |
| Schedule Monu               | ıment  Listed B       | building C                             | onservation A     | Area                  | Site o   | f Archaeologic                 | cal impor           | tance   |                               |                   |         |
| Available                   | No                    | Deliverable                            | No                |                       |          | 1-5 years                      |                     |         |                               |                   |         |
| Suitable                    | No                    | Achievable                             | No                |                       |          | 2019/20                        | 2020/2              | 21      | 2021/22                       | 2022/23           | 2023/24 |
| Overall                     | Council owned site    | e with resolution to dis               | snose Public      | woodland w            | vith     |                                |                     |         |                               |                   |         |
|                             | mature trees. TPC     | . Identified as Priority               | Habitat. No       | developer or          | r        | Years 6-15                     |                     |         |                               |                   |         |
|                             | this site. Site wou   | ne forward to support<br>ld be viable. | residential d     | levelopment           | on       | 2024/25                        | 2025/2              | 26      | 2026/27                       | 2027/28           | 2028/29 |
|                             |                       |                                        |                   |                       |          |                                |                     |         |                               |                   |         |
|                             |                       |                                        |                   |                       |          | 2029/30                        | 2030/3              | 31      | 2031/32                       | 2032/33           | 2033/34 |
|                             |                       |                                        |                   |                       |          |                                |                     |         |                               |                   |         |
|                             |                       |                                        |                   |                       |          | 15 years +                     | 20                  | )35+    |                               | No units<br>2035+ |         |
|                             |                       |                                        |                   |                       |          |                                |                     |         |                               |                   |         |