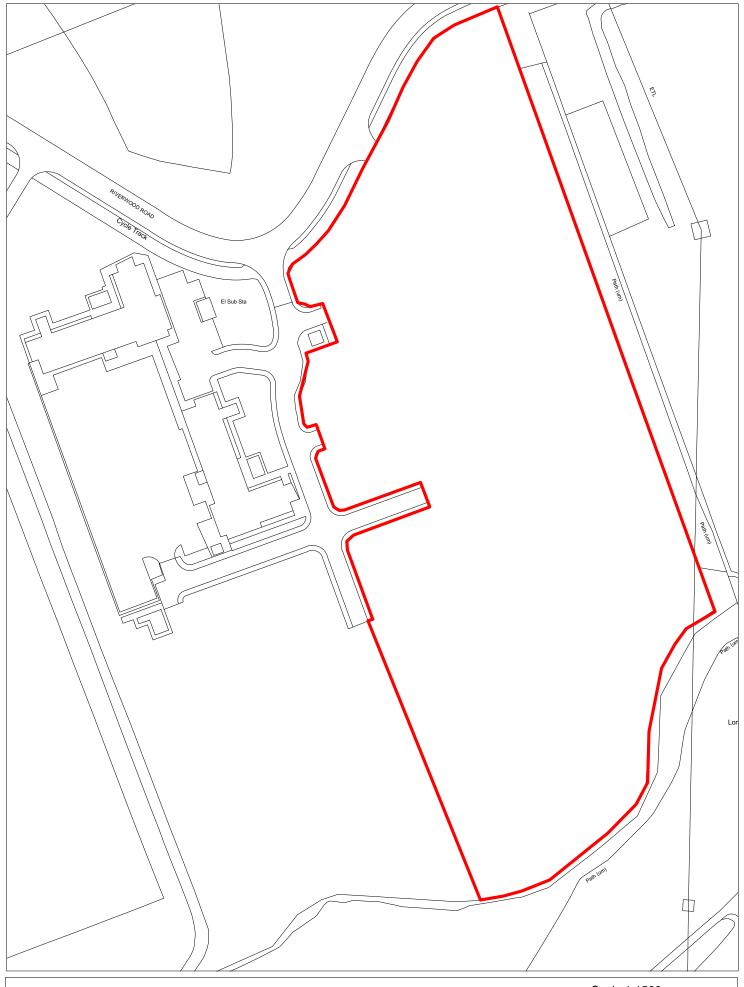

SHLAA 1607 South of 12 Thorns Drive, Greasby

| Site Reference              | 1                                                    | 609        | Response                | received   |                   | Ward                  |         | Bebingto             | on War          | d       |                |                              |                   |         |
|-----------------------------|------------------------------------------------------|------------|-------------------------|------------|-------------------|-----------------------|---------|----------------------|-----------------|---------|----------------|------------------------------|-------------------|---------|
| Site included in trajectory | Council Owned                                        |            | Wirral Growt<br>Company |            | emoved<br>om SHLA | A Z                   |         |                      |                 |         |                |                              |                   |         |
| Site Address                | SHL                                                  | AA 1609    | Between 6               | and 16 A   | bbots Dr          | ive, Bebingt          | on      |                      |                 |         | ture<br>provem | ent                          |                   |         |
| Gross site size             | (HA) 0.18                                            | 394 Sett   | tlement Area            | ı Aı       | ea 4              | PDL                   | Green   | belt                 | High Ag         | gricult | ural Lar       | d Quality                    |                   |         |
| Estimated capa              | acity 0                                              | Viab       | bility                  | arginal (z | zone 3)           | We                    | Bs      |                      |                 |         |                |                              |                   |         |
| Current Land U              | Jse Ame                                              | enity ope  | n space with            | large m    | ature tre         | ees                   |         |                      |                 |         |                |                              |                   |         |
| Surrounding La              | and Use 2-st                                         | orey resi  | dential to so           | uth; bun   | galows t          | o east and w          | west; m | nature tre           | ee-lined        | d ame   | nity ope       | n space to no                | orth              |         |
| Percentage in F             | Flood Zone                                           |            |                         | pecial Are |                   | Special<br>Protection | n       |                      | al Natu<br>erve | re      |                | of Special<br>ntific Interes | t                 |         |
| Tree Preservati             | ion Order S                                          | ite of Bio | ological Impo           | ortance    |                   | ncient<br>oodland     |         | Biodiver<br>Plan Hal |                 | tion    | Reg            | jistered Park                | and Garden        |         |
| Schedule Monu               | ıment Liste                                          | ed Buildir | ng                      | Conse      | ervation          | Area                  | Site o  | f Archae             | ological        | l impo  | rtance         |                              |                   |         |
| Available                   | No                                                   |            | Deliverable             | ) N        | lo                |                       |         | 1-5 ye               | ars             |         |                |                              |                   |         |
| Suitable                    | Yes                                                  |            | Achievable              | U          | Incertain         | l                     |         | 2019/2               | 20 2            | 2020/   | /21            | 2021/22                      | 2022/23           | 2023/24 |
| Overall                     | Council owned                                        | l amenity  | v open space            | outside    | catchme           | nt to Maver           |         |                      |                 |         |                |                              |                   |         |
| comments                    | Park and High                                        | er Bebing  | gton Recrea             | ion Grou   | nd. The           | site is currei        |         | Years                | 6-15            |         |                |                              |                   |         |
|                             | not available f<br>forward to sup<br>is uncertain. D | port dev   | elopment or             | this site  |                   |                       | ility   | 2024/2               | 25 2            | 2025/   | /26            | 2026/27                      | 2027/28           | 2028/29 |
|                             |                                                      | ·          |                         |            |                   |                       |         |                      |                 |         |                |                              |                   |         |
|                             |                                                      |            |                         |            |                   |                       |         | 2029/3               | 30 2            | 2030/   | /31            | 2031/32                      | 2032/33           | 2033/34 |
|                             |                                                      |            |                         |            |                   |                       |         |                      |                 |         |                |                              |                   |         |
|                             |                                                      |            |                         |            |                   |                       |         | 15 yea               | ars + [         | 2       | .035+          |                              | No units<br>2035+ |         |
|                             |                                                      |            |                         |            |                   |                       |         |                      |                 |         |                |                              |                   |         |