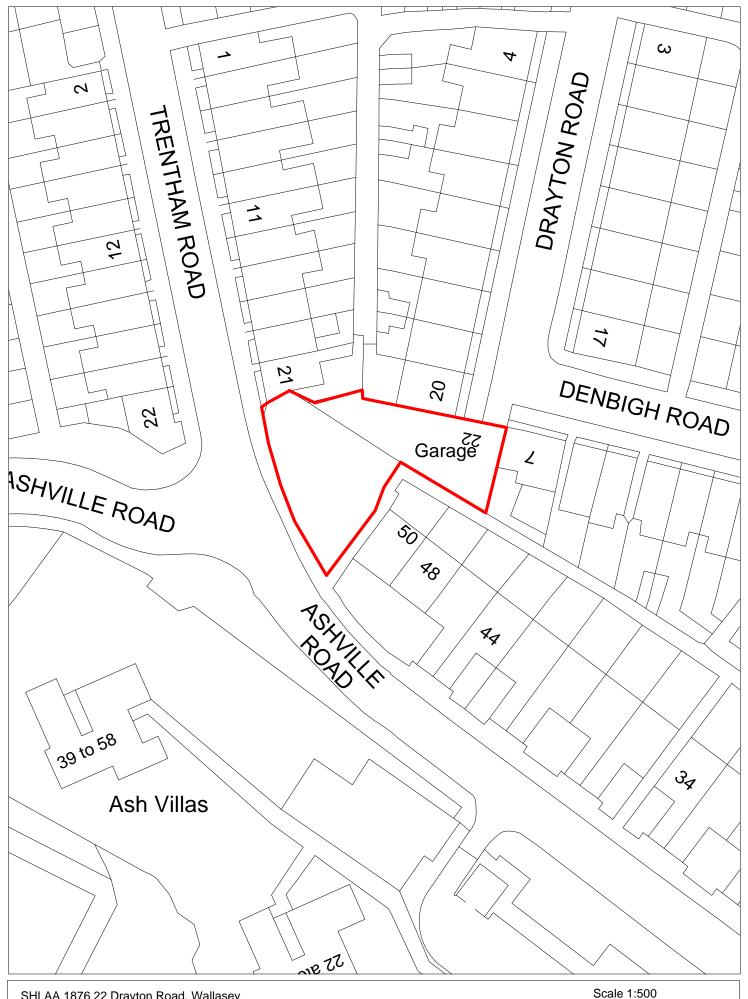

| Site Reference              |                | 1596    | Respons               | se receiv       | ed               | Ward                  |        |                       | , Frankby         | and                        |                                 |                   |         |
|-----------------------------|----------------|---------|-----------------------|-----------------|------------------|-----------------------|--------|-----------------------|-------------------|----------------------------|---------------------------------|-------------------|---------|
| Site included in trajectory | Counc<br>Owned |         | Wirral Gro<br>Company | wth             | Removed from SHI |                       |        | Irby Wai              | rd                |                            |                                 |                   |         |
| Site Address                | SH             | HLAA 1  | .596 West of 1        | Arrowe          |                  |                       |        |                       |                   | Nature<br>Improvem<br>Area | ent                             |                   |         |
| Gross site size             | (HA) 0.0       | 0471    | Settlement A          | rea             | Area 5           | PDL                   | Green  | belt 🗆 l              | High Agri         | cultural Lar               | nd Quality                      |                   |         |
| Estimated capa              | ocity 0        |         | Viability             | Margina         | ıl (zone 3)      | We                    | Bs     |                       |                   |                            |                                 |                   |         |
| Current Land U              | se An          | nenity  | open space            |                 |                  |                       |        |                       |                   |                            |                                 |                   |         |
| Surrounding La              | nd Use Re      | esident | cial/civic uses       |                 |                  |                       |        |                       |                   |                            |                                 |                   |         |
| Percentage in F             | Flood Zone     |         |                       | Special conserv |                  | Special<br>Protection | n      | Loca<br>Rese          | al Nature<br>erve |                            | e of Special<br>entific Interes | t                 |         |
| Tree Preservati             | on Order       | Site o  | f Biological In       | nportanc        |                  | Ancient<br>woodland   |        | Biodiver:<br>Plan Hab |                   | n Reg                      | gistered Park                   | and Garden        |         |
| Schedule Monu               | ment Lis       | sted B  | uilding               | Сс              | nservatio        | n Area                | Site o | f Archaed             | ological in       | nportance                  |                                 |                   |         |
| Available                   | No             |         | Delivera              | ble             | No               |                       |        | 1-5 yea               | ars $\Box$        |                            |                                 |                   |         |
| Suitable                    | No             |         | Achieva               | ble             | No               |                       |        | 2019/2                | 20 20             | 20/21                      | 2021/22                         | 2022/23           | 2023/24 |
| Overall                     | Council Own    | ed site | e, Public amer        | nity onen       | snace not        | t heing taken         |        |                       |                   |                            |                                 |                   |         |
|                             |                |         | al. Site is viab      |                 |                  | c being taken         |        | Years 6               | 5-15              |                            |                                 |                   |         |
|                             |                |         |                       |                 |                  |                       |        | 2024/2                | 25 20             | 25/26                      | 2026/27                         | 2027/28           | 2028/29 |
|                             |                |         |                       |                 |                  |                       |        |                       |                   |                            |                                 |                   |         |
|                             |                |         |                       |                 |                  |                       |        | 2029/3                | 30 20             | 30/31                      | 2031/32                         | 2032/33           | 2033/34 |
|                             |                |         |                       |                 |                  |                       |        |                       |                   |                            |                                 |                   |         |
|                             |                |         |                       |                 |                  |                       |        | 15 yea                | rs +              | 2035+                      |                                 | No units<br>2035+ |         |
|                             |                |         |                       |                 |                  |                       |        |                       |                   |                            |                                 |                   |         |