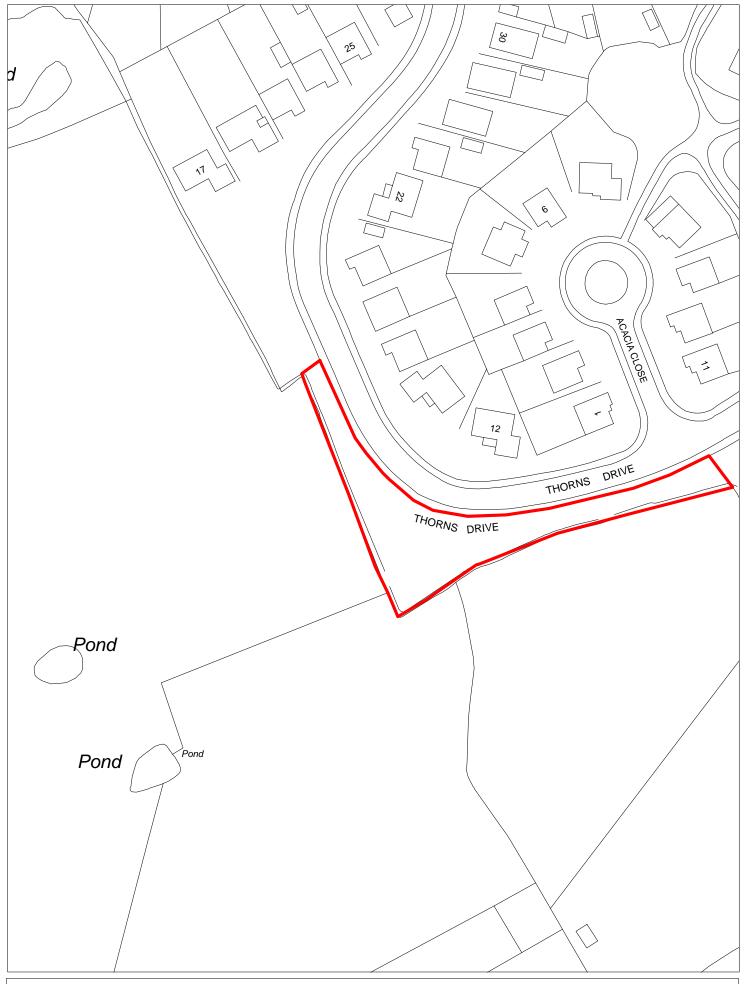

SHLAA 1609 Between 6 and 16 Abbots Drive, Bebington

Scale 1:1000

Q Q

| Site Reference               | 1610              | Respons               | se receive         | d $\square$       | Ward                                       |          | Bebington Wa                   | ard                  |             |                              |                |         |
|------------------------------|-------------------|-----------------------|--------------------|-------------------|--------------------------------------------|----------|--------------------------------|----------------------|-------------|------------------------------|----------------|---------|
|                              | uncil<br>ned Site | Wirral Gro<br>Company |                    | Remove<br>from SH |                                            |          |                                |                      |             |                              |                |         |
| Site Address                 | SHLAA 16          | 510 Land at C         | Civic Way,         | Bebingt           | ton                                        |          |                                | Natu<br>Impi<br>Area | re<br>oveme | nt                           |                |         |
| Gross site size (HA)         | 0.8365            | Settlement A          | rea                | Area 4            | PDL 🗸                                      | Green    | belt High A                    | Agricultuı           | al Land     | d Quality                    |                |         |
| Estimated capacity           | 60                | Viability             | Marginal           | (zone 3           | )                                          | eBs      |                                |                      |             |                              |                |         |
| Current Land Use             | Cleared va        | acant grasse          | d site and         | l car par         | ·k                                         |          |                                |                      |             |                              |                |         |
| Surrounding Land Use         | Residentia        | al to north ar        | nd west; o         | civic and         | commercial                                 | to south | and east                       |                      |             |                              |                |         |
| Percentage in Flood Zon<br>3 | е                 |                       | Special A conserva |                   | Special<br>Protecti                        | on       | Local Nat<br>Reserve           | ure                  |             | of Special<br>ntific Interes | t              |         |
| Tree Preservation Order      | ☐ Site of         | Biological Im         | nportance          |                   | Ancient<br>woodland                        |          | Biodiversity A<br>Plan Habitat | ction                | Regi        | stered Park                  | and Garden     |         |
| Schedule Monument            | Listed Bui        | ilding                | Cor                | nservatio         | on Area                                    | Site o   | f Archaeologic                 | al import            | ance        |                              |                |         |
| Available Yes                |                   | Delivera              | ble                | Yes               |                                            |          | 1-5 years                      | •                    |             |                              |                |         |
| Suitable Yes                 |                   | Achieval              | ole                | Yes               |                                            |          | 2019/20                        | 2020/2               | 1           | 2021/22                      | 2022/23        | 2023/24 |
| Overall Site clea            | ed for rede       | avelonment i          | There are          | some ti           | rees across th                             |          |                                |                      |             |                              | 30             | 30      |
| comments site. Beb           | ngton Cent        | tral Library to       | o the sout         | th of the         | site is Grade                              | II I     | Years 6-15                     |                      |             |                              |                |         |
| designate                    | ed as a Prin      | marily Comm           | ercial Are         | a. Adjac          | n Area. Curre<br>cent to low ris           | e        | 2024/25                        | 2025/2               | 6           | 2026/27                      | 2027/28        | 2028/29 |
| good acc                     | ess to local      | l amenities a         | nd public          | transpo           | location with rt. It is a Coup with develo | ncil     |                                |                      |             |                              |                |         |
| Trajector                    | y is based        | on developer          | s assessn          |                   | nich has been                              |          | 2029/30                        | 2030/3               | 1           | 2031/32                      | 2032/33        | 2033/34 |
| verified t                   | у шиерепс         | dent consulta         | IILS.              |                   |                                            |          |                                |                      |             |                              |                |         |
|                              |                   |                       |                    |                   |                                            |          | 15 years +                     | 20                   | 35+         |                              | No units 2035+ |         |
|                              |                   |                       |                    |                   |                                            |          |                                |                      |             |                              |                |         |