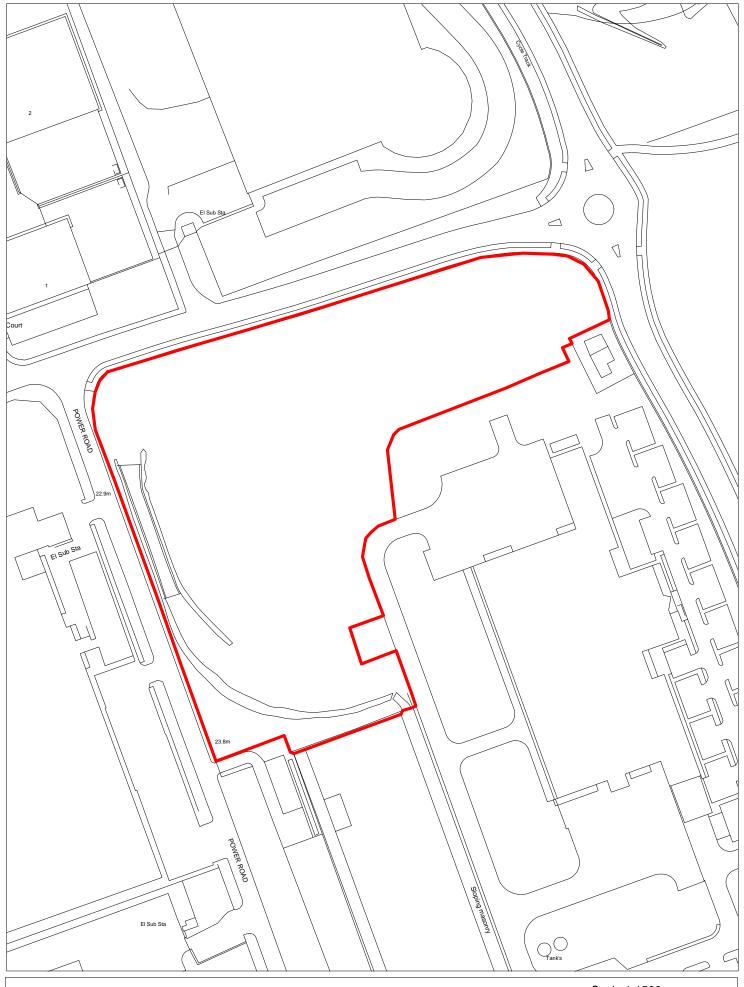

| Site Reference              |                | 1596    | Respons               | se receiv       | ed               | Ward                  |        |                       | , Frankby         | and                        |                                 |                   |         |
|-----------------------------|----------------|---------|-----------------------|-----------------|------------------|-----------------------|--------|-----------------------|-------------------|----------------------------|---------------------------------|-------------------|---------|
| Site included in trajectory | Counc<br>Owned |         | Wirral Gro<br>Company | wth             | Removed from SHI |                       |        | Irby Wai              | rd                |                            |                                 |                   |         |
| Site Address                | SH             | HLAA 1  | .596 West of 1        | Arrowe          |                  |                       |        |                       |                   | Nature<br>Improvem<br>Area | ent                             |                   |         |
| Gross site size             | (HA) 0.0       | 0471    | Settlement A          | rea             | Area 5           | PDL                   | Green  | belt 🗆 l              | High Agri         | cultural Lar               | nd Quality                      |                   |         |
| Estimated capa              | ocity 0        |         | Viability             | Margina         | ıl (zone 3)      | We                    | Bs     |                       |                   |                            |                                 |                   |         |
| Current Land U              | se An          | nenity  | open space            |                 |                  |                       |        |                       |                   |                            |                                 |                   |         |
| Surrounding La              | nd Use Re      | esident | cial/civic uses       |                 |                  |                       |        |                       |                   |                            |                                 |                   |         |
| Percentage in F             | Flood Zone     |         |                       | Special conserv |                  | Special<br>Protection | n      | Loca<br>Rese          | al Nature<br>erve |                            | e of Special<br>entific Interes | t                 |         |
| Tree Preservati             | on Order       | Site o  | f Biological In       | nportanc        |                  | Ancient<br>woodland   |        | Biodiver:<br>Plan Hab |                   | n Reg                      | gistered Park                   | and Garden        |         |
| Schedule Monu               | ment Lis       | sted B  | uilding               | Сс              | nservatio        | n Area                | Site o | f Archaed             | ological in       | nportance                  |                                 |                   |         |
| Available                   | No             |         | Delivera              | ble             | No               |                       |        | 1-5 yea               | ars $\Box$        |                            |                                 |                   |         |
| Suitable                    | No             |         | Achieva               | ble             | No               |                       |        | 2019/2                | 20 20             | 20/21                      | 2021/22                         | 2022/23           | 2023/24 |
| Overall                     | Council Own    | ed site | e, Public amer        | nity onen       | snace not        | t heing taken         |        |                       |                   |                            |                                 |                   |         |
|                             |                |         | al. Site is viab      |                 |                  | c being taken         |        | Years 6               | 5-15              |                            |                                 |                   |         |
|                             |                |         |                       |                 |                  |                       |        | 2024/2                | 25 20             | 25/26                      | 2026/27                         | 2027/28           | 2028/29 |
|                             |                |         |                       |                 |                  |                       |        |                       |                   |                            |                                 |                   |         |
|                             |                |         |                       |                 |                  |                       |        | 2029/3                | 30 20             | 30/31                      | 2031/32                         | 2032/33           | 2033/34 |
|                             |                |         |                       |                 |                  |                       |        |                       |                   |                            |                                 |                   |         |
|                             |                |         |                       |                 |                  |                       |        | 15 yea                | rs +              | 2035+                      |                                 | No units<br>2035+ |         |
|                             |                |         |                       |                 |                  |                       |        |                       |                   |                            |                                 |                   |         |