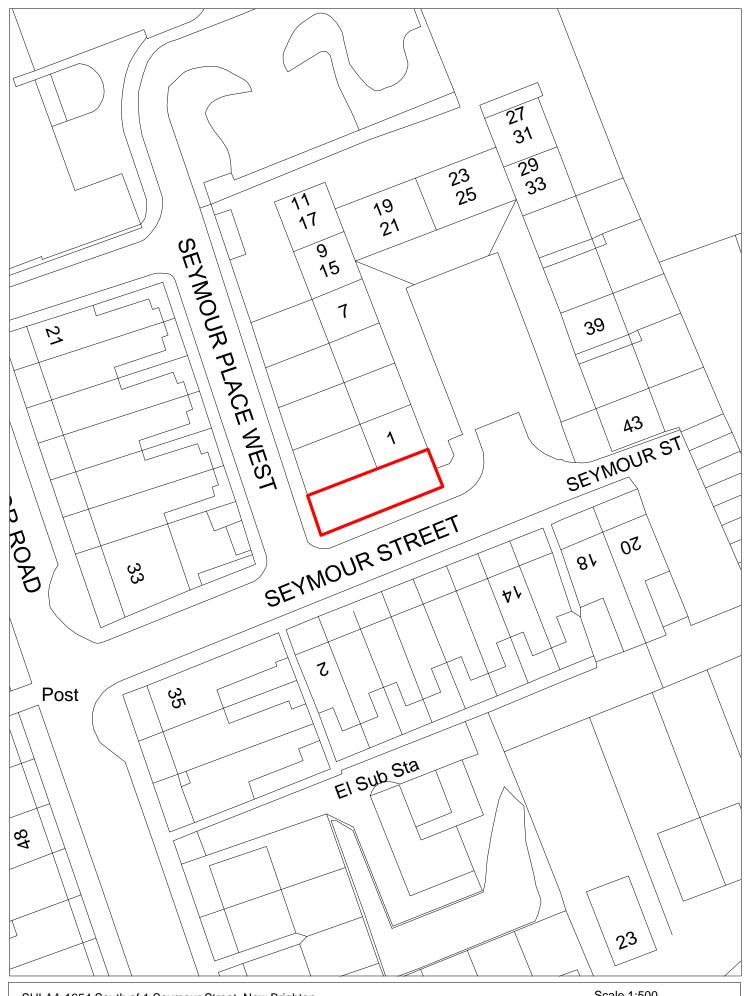

SHLAA 1599 Albert Street Car Park, New Brightion

Scale 1:500

© Crown copyright and database rights 2019 Ordnance Survey 100019803

| Site Reference              | 160                               | 3 Respons                                                                                                                                        | se received               | Wa             | ard               | Ne      | w Brighton           | Ward                    |             |                        |                   |         |  |  |
|-----------------------------|-----------------------------------|--------------------------------------------------------------------------------------------------------------------------------------------------|---------------------------|----------------|-------------------|---------|----------------------|-------------------------|-------------|------------------------|-------------------|---------|--|--|
| Site included in trajectory | Council<br>Owned Sit              | Wirral Gro<br>Company                                                                                                                            | wth Rer                   | moved          |                   |         |                      |                         |             |                        |                   |         |  |  |
| Site Address                | SHLAA                             | 1603 Egerton S                                                                                                                                   | Street Car Pa             | rk, New Brigh  | nton              |         |                      | Nature<br>Impro<br>Area | e<br>vement |                        |                   |         |  |  |
| Gross site size             | (HA) 0.0364                       | Settlement A                                                                                                                                     | rea Are                   | ea 1 PDI       | L <b>✓</b> Gre    | eenbel  | t High A             | Agricultura             | l Land Q    | Quality 🗆              |                   |         |  |  |
| Estimated capa              | city 2                            | Viability                                                                                                                                        | Marginal (zo              | one 2)         | WeBs              |         |                      |                         |             |                        |                   |         |  |  |
| Current Land U              | se Counc                          | l owned car par                                                                                                                                  | ·k                        |                |                   |         |                      |                         |             |                        |                   |         |  |  |
| Surrounding La              | and Use Reside                    | ntial to north a                                                                                                                                 | nd east; publ             | ic parkland to | west and          | l south | 1                    |                         |             |                        |                   |         |  |  |
| Percentage in F             | Flood Zone                        |                                                                                                                                                  | Special Area conservation |                | ecial<br>otection |         | Local Nat<br>Reserve | ure                     | Site of S   | Special<br>ic Interest |                   |         |  |  |
| Tree Preservati             | on Order Site                     | Site of Biological Importance  Ancient woodland  Biodiversity Action Plan Habitat  Registered Park and Garden  Site of Archaeological importance |                           |                |                   |         |                      |                         |             |                        |                   |         |  |  |
| Schedule Monu               | ment Listed                       | Building                                                                                                                                         | Conser                    | vation Area    | Sit               | e of A  | chaeologic           | al importa              | nce         |                        |                   |         |  |  |
| Available                   | Uncertain                         | Delivera                                                                                                                                         | ble No                    | )              |                   | 1       | -5 years             |                         |             |                        |                   |         |  |  |
| Suitable                    | Yes                               | Achieva                                                                                                                                          | ble Un                    | ncertain       |                   | 2       | 019/20               | 2020/21                 | 20          | 21/22                  | 2022/23           | 2023/24 |  |  |
| Overall                     | Council owned s                   | mall public car p                                                                                                                                | oark adjacent             | to public par  | k with.           |         |                      |                         |             |                        |                   |         |  |  |
| comments                    | There is no curre has come forwar |                                                                                                                                                  |                           |                | eloper            | Y       | ears 6-15            |                         |             |                        |                   |         |  |  |
|                             | Development is                    |                                                                                                                                                  |                           |                |                   | 2       | 024/25               | 2025/26                 | 20          | )26/27                 | 2027/28           | 2028/29 |  |  |
|                             |                                   |                                                                                                                                                  |                           |                |                   |         |                      |                         |             |                        |                   |         |  |  |
|                             |                                   |                                                                                                                                                  |                           |                |                   | 2       | 029/30               | 2030/31                 | 20          | 31/32                  | 2032/33           | 2033/34 |  |  |
|                             |                                   |                                                                                                                                                  |                           |                |                   |         |                      |                         |             |                        |                   |         |  |  |
|                             |                                   |                                                                                                                                                  |                           |                |                   | 1.      | 5 years +            | 203                     | 5+ 🗆        |                        | No units<br>2035+ |         |  |  |
|                             |                                   |                                                                                                                                                  |                           |                |                   |         |                      |                         |             |                        |                   |         |  |  |