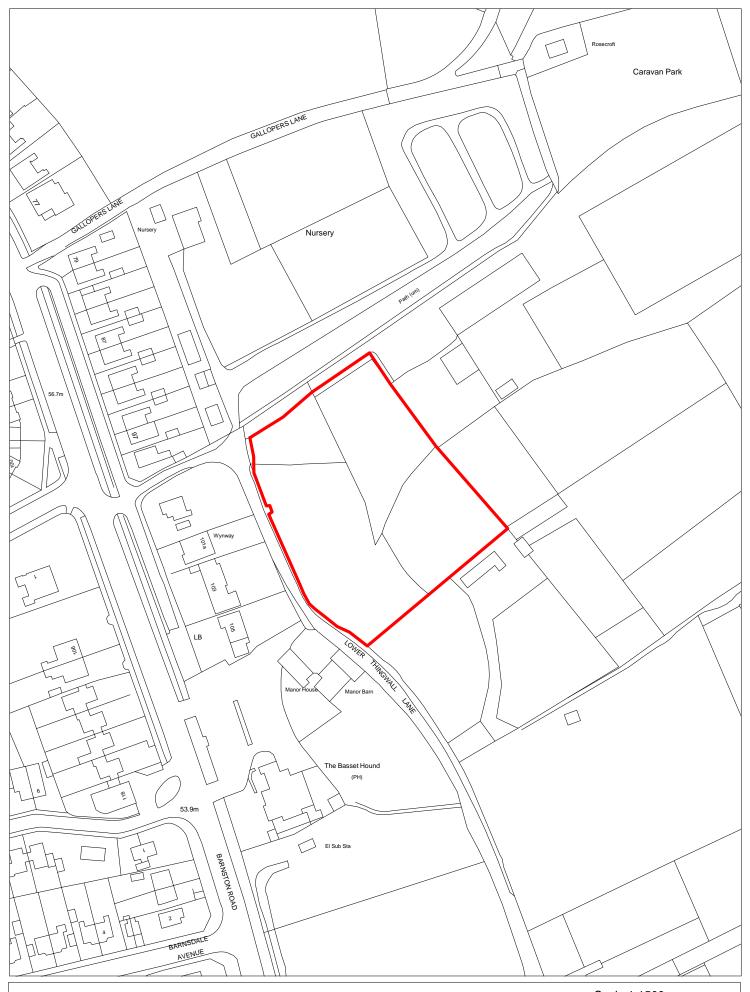

SHLAA 1606 North of 25 Warwick Road, Overchurch

Scale 1:1000

| Site Reference              | 160                 | 7 Respons             | se receive | d                   | Ward                  |        | Greasby              |                   | y and                      |                                 |                   |         |
|-----------------------------|---------------------|-----------------------|------------|---------------------|-----------------------|--------|----------------------|-------------------|----------------------------|---------------------------------|-------------------|---------|
| Site included in trajectory | Council<br>Owned Si | Wirral Gro<br>Company |            | Removed<br>from SHL |                       |        | Irby Wa              | ra                |                            |                                 |                   |         |
| Site Address                | SHLAA               | 1607 South of         | 12 Thorns  | S Drive, G          | reasby                |        |                      |                   | Nature<br>Improvem<br>Area | ient                            |                   |         |
| Gross site size             | (HA) 0.149          | Settlement A          | rea        | Area 5              | PDL                   | Green  | belt 🗆 [             | High Agr          | icultural La               | nd Quality                      |                   |         |
| Estimated capa              | acity 0             | Viability             | Marginal   | (zone 3)            | We                    | Bs     |                      |                   |                            |                                 |                   |         |
| Current Land U              | Amen Amen           | ty open space         |            |                     |                       |        |                      |                   |                            |                                 |                   |         |
| Surrounding La              | and Use Reside      | ntial - edge of o     | reen belt  |                     |                       |        |                      |                   |                            |                                 |                   |         |
| Percentage in F             | Flood Zone          |                       | Special A  |                     | Special<br>Protection | n      | Loca<br>Rese         | al Nature<br>erve |                            | e of Special<br>entific Interes | t                 |         |
| Tree Preservati             | on Order Site       | of Biological In      | nportance  |                     | Ancient<br>woodland   |        | Biodiver<br>Plan Hal |                   | on Re                      | gistered Park                   | and Garden        |         |
| Schedule Monu               | iment Listed        | Building              | Con        | servation           | Area                  | Site o | f Archaed            | ological i        | mportance                  |                                 |                   |         |
| Available                   | No                  | Delivera              | ble        | No                  |                       |        | 1-5 ye               | ars $\Box$        |                            |                                 |                   |         |
| Suitable                    | No                  | Achieva               | ble        | No                  |                       |        | 2019/2               | 20 20             | )20/21                     | 2021/22                         | 2022/23           | 2023/24 |
| Overall                     | Unsuitable. Pote    | ntial impact on       | green belt |                     |                       |        |                      |                   |                            |                                 |                   |         |
| comments                    |                     | ·                     |            |                     |                       |        | Years (              | 6-15              |                            |                                 |                   |         |
|                             |                     |                       |            |                     |                       |        | 2024/2               | 25 20             | )25/26                     | 2026/27                         | 2027/28           | 2028/29 |
|                             |                     |                       |            |                     |                       |        |                      |                   |                            |                                 |                   |         |
|                             |                     |                       |            |                     |                       |        | 2029/3               | 30 20             | 30/31                      | 2031/32                         | 2032/33           | 2033/34 |
|                             |                     |                       |            |                     |                       |        |                      |                   |                            |                                 |                   |         |
|                             |                     |                       |            |                     |                       |        | 15 yea               | ırs + $\Box$      | 2035+                      |                                 | No units<br>2035+ |         |
|                             |                     |                       |            |                     |                       |        |                      |                   |                            |                                 |                   |         |