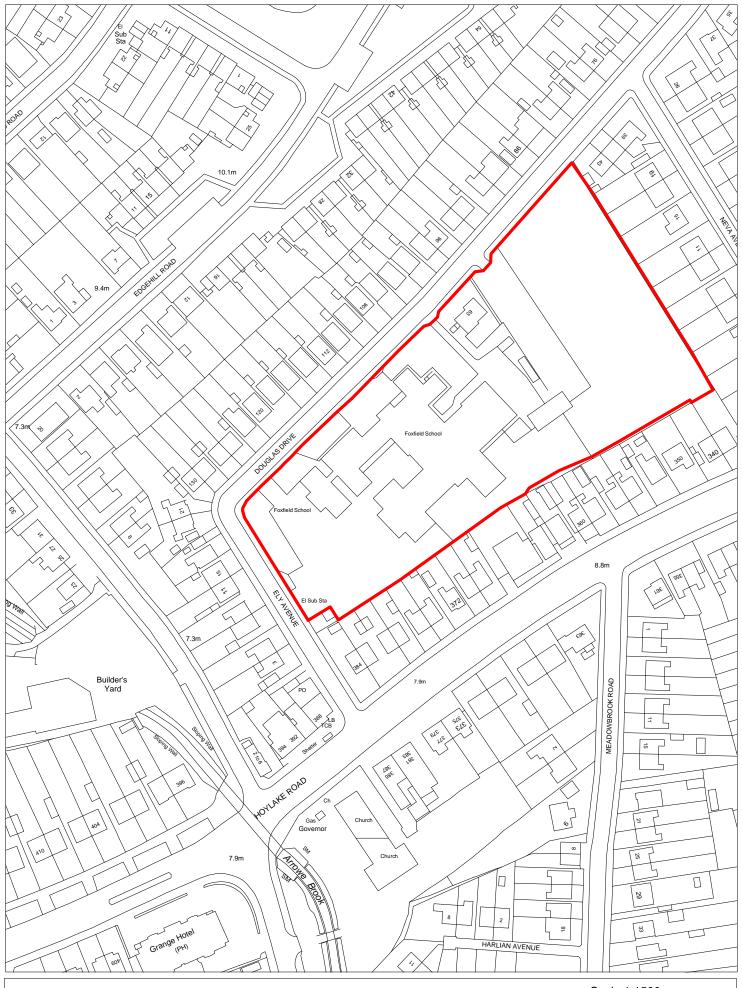

|            |                                   |             |           |             |                       |         | 15 yea             | ars +            | 203                | 5+         |                        | No units<br>2035+ |         |
|                  |                                                                                                                                                                                                                        |            |                                   |             |           |             |                       |         |                    |                  |                    |            |                        |                   |         |



SHLAA 1827 Former Foxfield School, Moreton



| Site Reference               | 1829                                                                                                                     | Respons                    | e received          |                     | Ward                  |           | Seacombe Wa                    | ard                  |              |                            |                   |         |
|------------------------------|--------------------------------------------------------------------------------------------------------------------------|----------------------------|---------------------|---------------------|-----------------------|-----------|--------------------------------|----------------------|--------------|----------------------