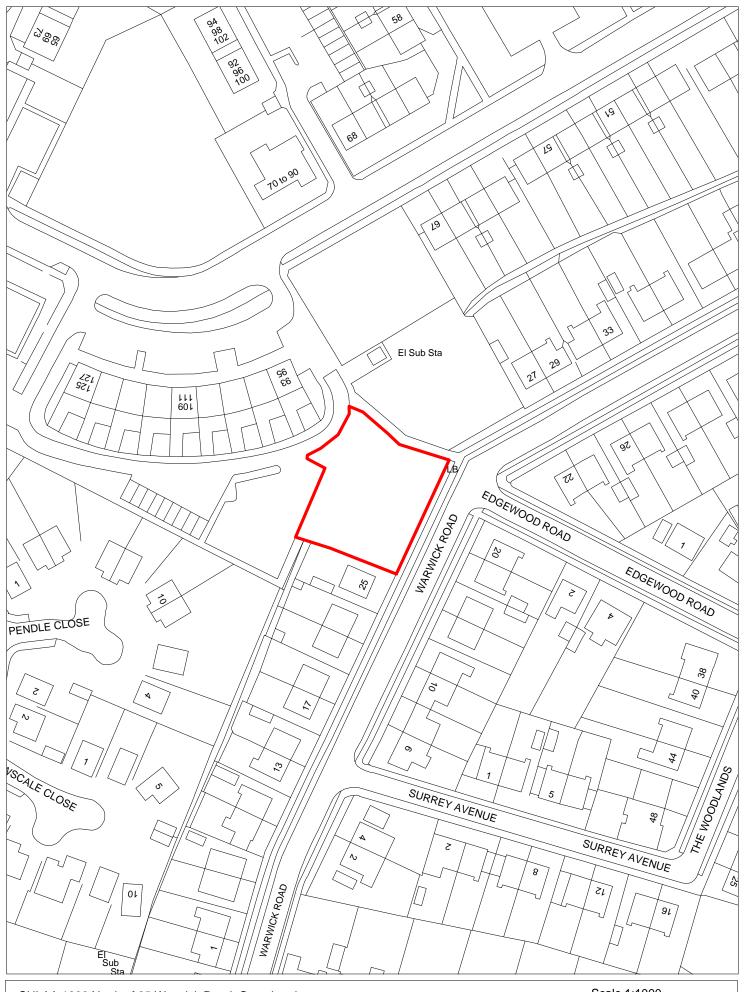

SHLAA 1607 South of 12 Thorns Drive, Greasby

| Site Reference              | 1                                                    | 609        | Response                | received   |                   | Ward                  |         | Bebingto             | on War          | d       |                |                              |                   |         |
|-----------------------------|------------------------------------------------------|------------|-------------------------|------------|-------------------|-----------------------|---------|----------------------|-----------------|---------|----------------|------------------------------|-------------------|---------|
| Site included in trajectory | Council Owned                                        |            | Wirral Growt<br>Company |            | emoved<br>om SHLA | A Z                   |         |                      |                 |         |                |                              |                   |         |
| Site Address                | SHL                                                  | AA 1609    | Between 6               | and 16 A   | bbots Dr          | ive, Bebingt          | on      |                      |                 |         | ture<br>provem | ent                          |                   |         |
| Gross site size             | (HA) 0.18                                            | 394 Sett   | tlement Area            | ı Aı       | ea 4              | PDL                   | Green   | belt                 | High Ag         | gricult | ural Lar       | d Quality                    |                   |         |
| Estimated capa              | acity 0                                              | Viab       | bility                  | arginal (z | zone 3)           | We                    | Bs      |                      |                 |         |                |                              |                   |         |
| Current Land U              | Jse Ame                                              | enity ope  | n space with            | large m    | ature tre         | ees                   |         |                      |                 |         |                |                              |                   |         |
| Surrounding La              | and Use 2-st                                         | orey resi  | dential to so           | uth; bun   | galows t          | o east and w          | west; m | nature tre           | ee-lined        | d ame   | nity ope       | n space to no                | orth              |         |
| Percentage in F             | Flood Zone                                           |            |                         | pecial Are |                   | Special<br>Protection | n       |                      | al Natu<br>erve | re      |                | of Special<br>ntific Interes | t                 |         |
| Tree Preservati             | ion Order S                                          | ite of Bio | ological Impo           | ortance    |                   | ncient<br>oodland     |         | Biodiver<br>Plan Hal |                 | tion    | Reg            | jistered Park                | and Garden        |         |
| Schedule Monu               | ıment Liste                                          | ed Buildir | ng                      | Conse      | ervation          | Area                  | Site o  | f Archae             | ological        | l impo  | rtance         |                              |                   |         |
| Available                   | No                                                   |            | Deliverable             | ) N        | lo                |                       |         | 1-5 ye               | ars             |         |                |                              |                   |         |
| Suitable                    | Yes                                                  |            | Achievable              | U          | Incertain         | l                     |         | 2019/2               | 20 2            | 2020/   | /21            | 2021/22                      | 2022/23           | 2023/24 |
| Overall                     | Council owned                                        | l amenity  | v open space            | outside    | catchme           | nt to Maver           |         |                      |                 |         |                |                              |                   |         |
| comments                    | Park and High                                        | er Bebing  | gton Recrea             | ion Grou   | nd. The           | site is currei        |         | Years                | 6-15            |         |                |                              |                   |         |
|                             | not available f<br>forward to sup<br>is uncertain. D | port dev   | elopment or             | this site  |                   |                       | ility   | 2024/2               | 25 2            | 2025/   | /26            | 2026/27                      | 2027/28           | 2028/29 |
|                             |                                                      | ·          |                         |            |                   |                       |         |                      |                 |         |                |                              |                   |         |
|                             |                                                      |            |                         |            |                   |                       |         | 2029/3               | 30 2            | 2030/   | /31            | 2031/32                      | 2032/33           | 2033/34 |
|                             |                                                      |            |                         |            |                   |                       |         |                      |                 |         |                |                              |                   |         |
|                             |                                                      |            |                         |            |                   |                       |         | 15 yea               | ars + [         | 2       | .035+          |                              | No units<br>2035+ |         |
|                             |                                                      |            |                         |            |                   |                       |         |                      |                 |         |                |                              |                   |         |