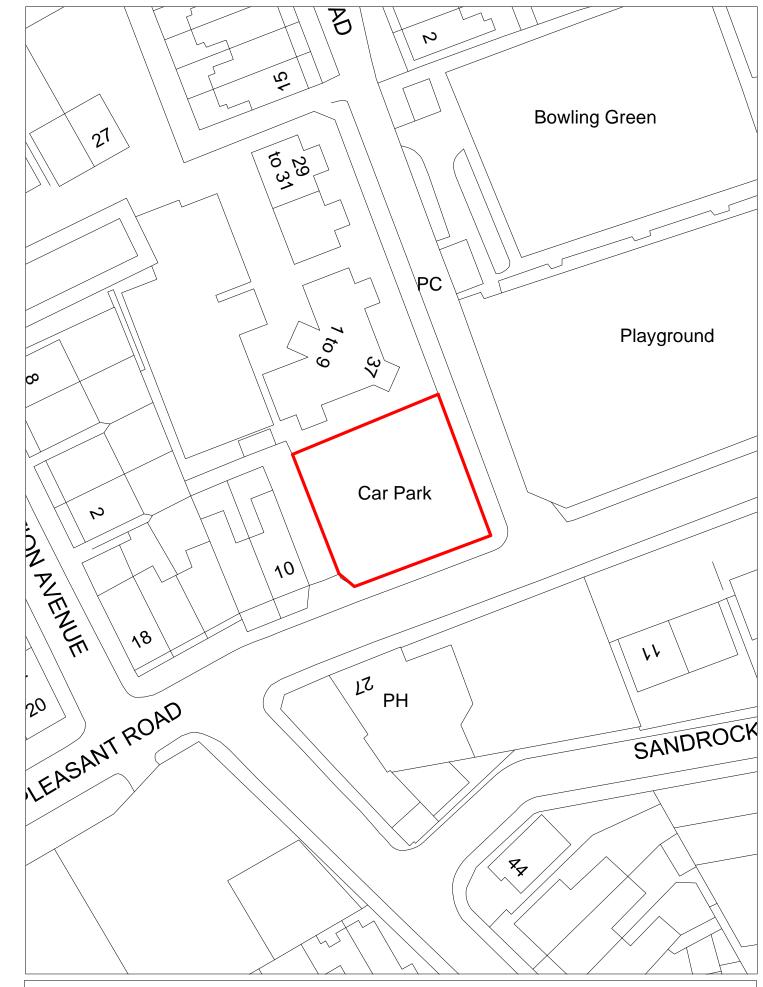

SHLAA 1605 Bell Road Car Park, Wallasey

| Site Reference              |            | 1606             | Respons         | se receive | d $\square$      | Ward                  |        | Upton Ward                     |                         |                             |           |                   |         |
|-----------------------------|------------|------------------|-----------------|------------|------------------|-----------------------|--------|--------------------------------|-------------------------|-----------------------------|-----------|-------------------|---------|
| Site included in trajectory |            | ncil<br>ned Site | Wirral Gro      |            | Removed from SHL |                       |        |                                |                         |                             |           |                   |         |
| Site Address                |            | SHLAA 1          | 606 North of    |            |                  |                       |        |                                | Nature<br>Impro<br>Area | e<br>vement                 |           |                   |         |
| Gross site size             | (HA)       | 0.1007           | Settlement A    | rea        | Area 5           | PDL                   | Green  | belt High                      | Agricultura             | I Land Qual                 | lity      |                   |         |
| Estimated capa              | ncity      | 0                | Viability       | Marginal   | (zone 2)         | We                    | Bs     |                                |                         |                             |           |                   |         |
| Current Land U              | lse        | Public op        | en space        |            |                  |                       |        |                                |                         |                             |           |                   |         |
| Surrounding La              | and Use    | Resident         | ial             |            |                  |                       |        |                                |                         |                             |           |                   |         |
| Percentage in F             | lood Zone  |                  |                 | Special A  |                  | Special<br>Protection |        | Local Nat<br>Reserve           | ture                    | Site of Spe<br>Scientific I |           |                   |         |
| Tree Preservati             | on Order   | Site o           | f Biological In | nportance  |                  | Ancient<br>woodland   |        | Biodiversity A<br>Plan Habitat | Action                  | Registered                  | d Park ar | nd Garden         |         |
| Schedule Monu               | iment 🗆    | Listed Bu        | uilding         | Cor        | nservation       | n Area                | Site o | f Archaeologic                 | cal importa             | nce                         |           |                   |         |
| Available                   | No         |                  | Delivera        | ible       | No               |                       |        | 1-5 years                      |                         |                             |           |                   |         |
| Suitable                    | No         |                  | Achieva         | ble        | No               |                       |        | 2019/20                        | 2020/21                 | 2021                        | ./22      | 2022/23           | 2023/24 |
| Overall                     | Council ow | ned pub          | llic open spac  | e with ma  | ture trees       | s which is no         | t      |                                |                         |                             |           |                   |         |
| comments                    |            |                  | opment. Deve    |            |                  |                       |        | Years 6-15                     |                         |                             |           |                   |         |
|                             |            |                  |                 |            |                  |                       |        | 2024/25                        | 2025/26                 | 2026                        | 5/27      | 2027/28           | 2028/29 |
|                             |            |                  |                 |            |                  |                       |        |                                |                         |                             |           |                   |         |
|                             |            |                  |                 |            |                  |                       |        | 2029/30                        | 2030/31                 | 2031                        | ./32      | 2032/33           | 2033/34 |
|                             |            |                  |                 |            |                  |                       |        |                                |                         |                             |           |                   |         |
|                             |            |                  |                 |            |                  |                       |        | 15 years +                     | 203                     | 5+ 🗆                        |           | No units<br>2035+ |         |
|                             |            |                  |                 |            |                  |                       |        |                                |                         |                             |           |                   |         |