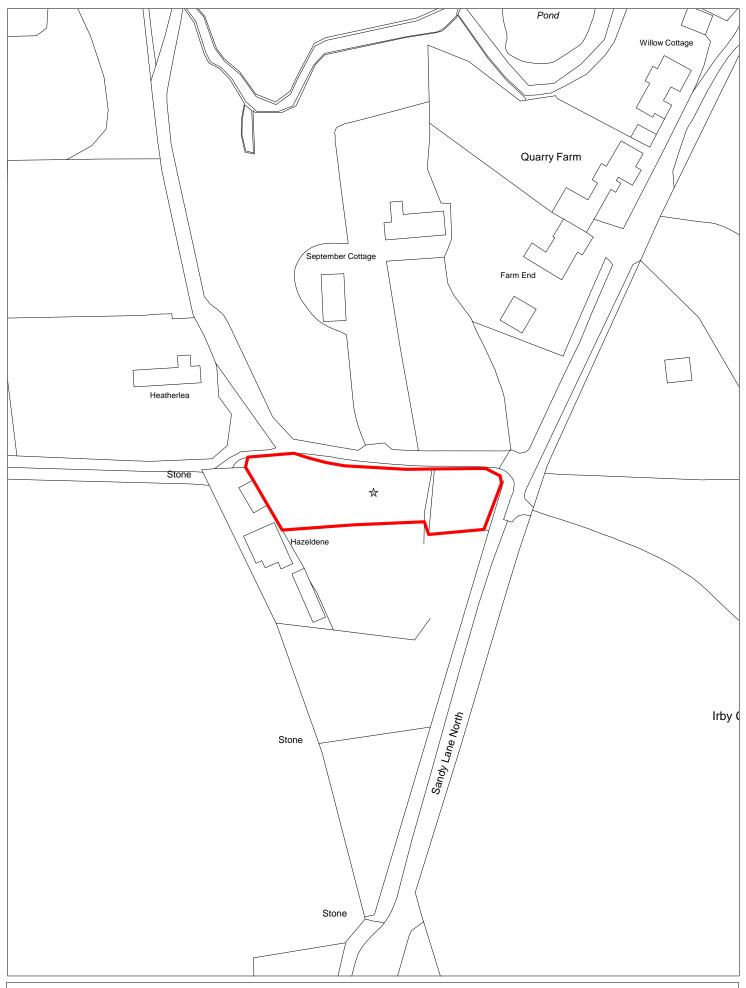

| Site Reference              |                | 1596    | Respons               | se receiv       | ed               | Ward                  |        |                       | , Frankby         | and                        |                                 |                   |         |
|-----------------------------|----------------|---------|-----------------------|-----------------|------------------|-----------------------|--------|-----------------------|-------------------|----------------------------|---------------------------------|-------------------|---------|
| Site included in trajectory | Counc<br>Owned |         | Wirral Gro<br>Company | wth             | Removed from SHI |                       |        | Irby Wai              | rd                |                            |                                 |                   |         |
| Site Address                | SH             | HLAA 1  | .596 West of 1        | Arrowe          |                  |                       |        |                       |                   | Nature<br>Improvem<br>Area | ent                             |                   |         |
| Gross site size             | (HA) 0.0       | 0471    | Settlement A          | rea             | Area 5           | PDL                   | Green  | belt 🗆 l              | High Agri         | cultural Lar               | nd Quality                      |                   |         |
| Estimated capa              | ocity 0        |         | Viability             | Margina         | ıl (zone 3)      | We                    | Bs     |                       |                   |                            |                                 |                   |         |
| Current Land U              | se An          | nenity  | open space            |                 |                  |                       |        |                       |                   |                            |                                 |                   |         |
| Surrounding La              | nd Use Re      | esident | cial/civic uses       |                 |                  |                       |        |                       |                   |                            |                                 |                   |         |
| Percentage in F             | Flood Zone     |         |                       | Special conserv |                  | Special<br>Protection | n      | Loca<br>Rese          | al Nature<br>erve |                            | e of Special<br>entific Interes | t                 |         |
| Tree Preservati             | on Order       | Site o  | f Biological In       | nportanc        |                  | Ancient<br>woodland   |        | Biodiver:<br>Plan Hab |                   | n Reg                      | gistered Park                   | and Garden        |         |
| Schedule Monu               | ment Lis       | sted B  | uilding               | Сс              | nservatio        | n Area                | Site o | f Archaed             | ological in       | nportance                  |                                 |                   |         |
| Available                   | No             |         | Delivera              | ble             | No               |                       |        | 1-5 yea               | ars $\Box$        |                            |                                 |                   |         |
| Suitable                    | No             |         | Achieva               | ble             | No               |                       |        | 2019/2                | 20 20             | 20/21                      | 2021/22                         | 2022/23           | 2023/24 |
| Overall                     | Council Own    | ed site | e, Public amer        | nity onen       | snace not        | t heing taken         |        |                       |                   |                            |                                 |                   |         |
|                             |                |         | al. Site is viab      |                 |                  | c being taken         |        | Years 6               | 5-15              |                            |                                 |                   |         |
|                             |                |         |                       |                 |                  |                       |        | 2024/2                | 25 20             | 25/26                      | 2026/27                         | 2027/28           | 2028/29 |
|                             |                |         |                       |                 |                  |                       |        |                       |                   |                            |                                 |                   |         |
|                             |                |         |                       |                 |                  |                       |        | 2029/3                | 30 20             | 30/31                      | 2031/32                         | 2032/33           | 2033/34 |
|                             |                |         |                       |                 |                  |                       |        |                       |                   |                            |                                 |                   |         |
|                             |                |         |                       |                 |                  |                       |        | 15 yea                | rs +              | 2035+                      |                                 | No units<br>2035+ |         |
|                             |                |         |                       |                 |                  |                       |        |                       |                   |                            |                                 |                   |         |