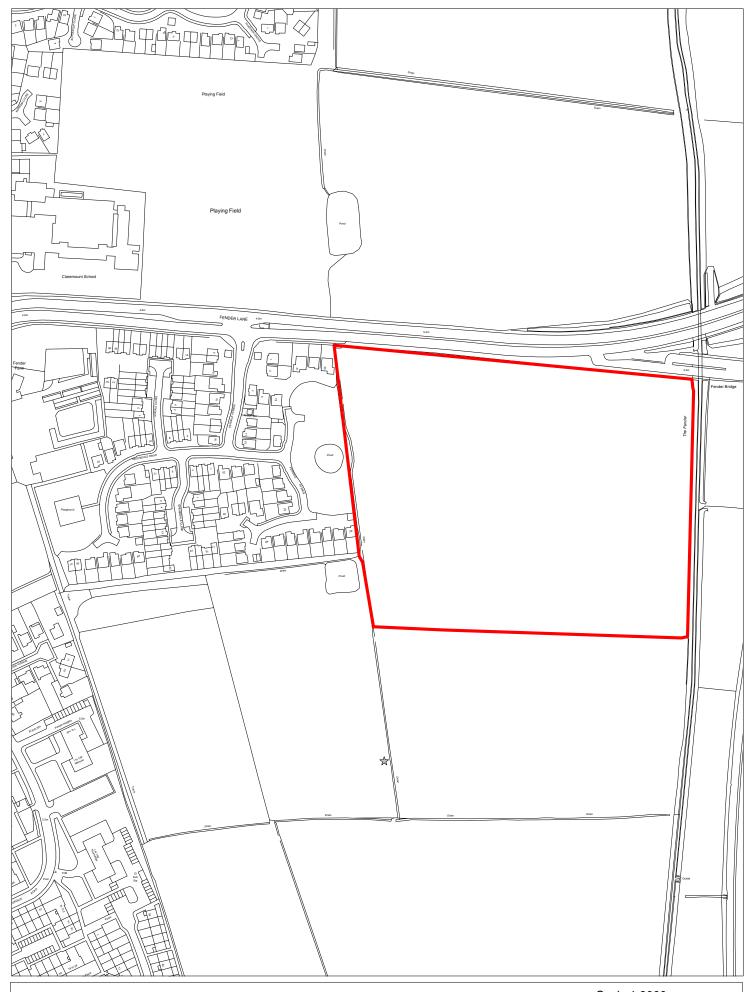

|                    | 7                          |                                  |                   |         |
|                             |                                    |                                                 |                                |                          |                    | 15 ye                | ars + L            | 2035+                      |                                  | No units<br>2035+ |         |
|                             |                                    |                                                 |                                |                          |                    |                      |                    |                            |                                  |                   |         |

.



SHLAA 1855 Land off Fender Lane, Moreton



| Site Reference              |                             | 1858          | Response r               | eceived     |                   | Ward                 |         | Heswall Ward                   | d                       |              |                        |                   |         |
|-----------------------------|-----------------------------|---------------|--------------------------|-------------|-------------------|----------------------|---------|--------------------------------|-------------------------|--------------|------------------------|-------------------|---------|
| Site included in trajectory |                             |               | Virral Growth<br>Company |             | moved<br>om SHLAA | A