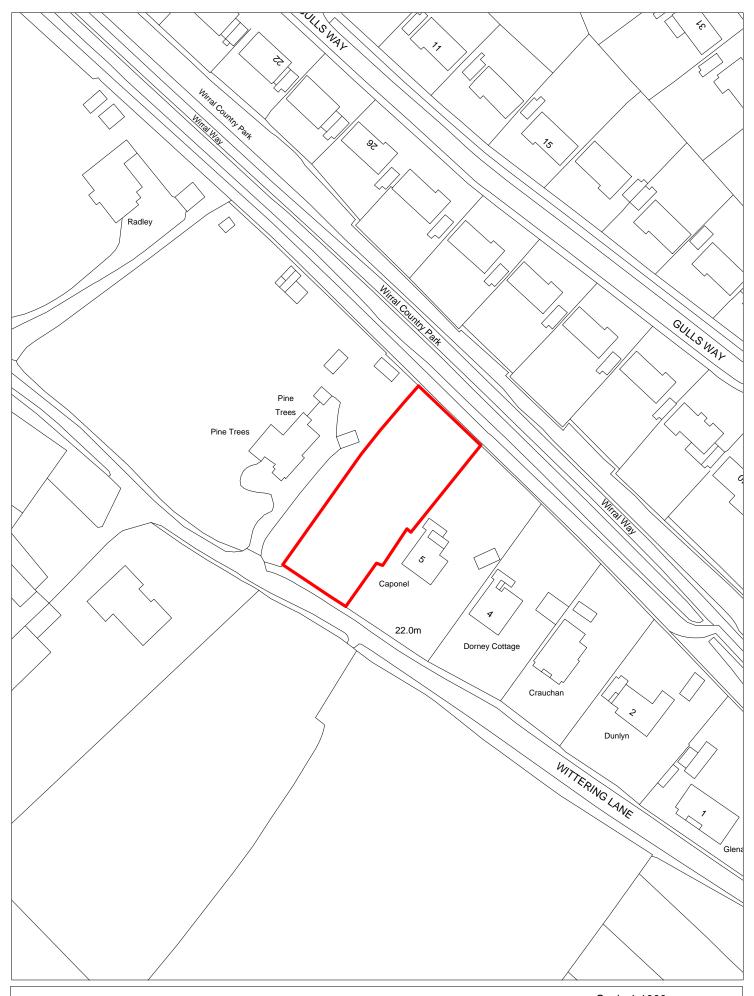

| Site Reference              |                | 1596    | Respons               | se receiv       | ed               | Ward                  |        |                       | , Frankby         | and                        |                                 |                   |         |
|-----------------------------|----------------|---------|-----------------------|-----------------|------------------|-----------------------|--------|-----------------------|-------------------|----------------------------|---------------------------------|-------------------|---------|
| Site included in trajectory | Counc<br>Owned |         | Wirral Gro<br>Company | wth             | Removed from SHI |                       |        | Irby Wai              | rd                |                            |                                 |                   |         |
| Site Address                | SH             | HLAA 1  | .596 West of 1        | Arrowe          |                  |                       |        |                       |                   | Nature<br>Improvem<br>Area | ent                             |                   |         |
| Gross site size             | (HA) 0.0       | 0471    | Settlement A          | rea             | Area 5           | PDL                   | Green  | belt 🗆 l              | High Agri         | cultural Lar               | nd Quality                      |                   |         |
| Estimated capa              | ocity 0        |         | Viability             | Margina         | ıl (zone 3)      | We                    | Bs     |                       |                   |                            |                                 |                   |         |
| Current Land U              | se An          | nenity  | open space            |                 |                  |                       |        |                       |                   |                            |                                 |                   |         |
| Surrounding La              | nd Use Re      | esident | cial/civic uses       |                 |                  |                       |        |                       |                   |                            |                                 |                   |         |
| Percentage in F             | Flood Zone     |         |                       | Special conserv |                  | Special<br>Protection | n      | Loca<br>Rese          | al Nature<br>erve |                            | e of Special<br>entific Interes | t                 |         |
| Tree Preservati             | on Order       | Site o  | f Biological In       | nportanc        |                  | Ancient<br>woodland   |        | Biodiver:<br>Plan Hab |                   | n Reg                      | gistered Park                   | and Garden        |         |
| Schedule Monu               | ment Lis       | sted B  | uilding               | Сс              | nservatio        | n Area                | Site o | f Archaed             | ological in       | nportance                  |                                 |                   |         |
| Available                   | No             |         | Delivera              | ble             | No               |                       |        | 1-5 yea               | ars $\Box$        |                            |                                 |                   |         |
| Suitable                    | No             |         | Achieva               | ble             | No               |                       |        | 2019/2                | 20 20             | 20/21                      | 2021/22                         | 2022/23           | 2023/24 |
| Overall                     | Council Own    | ed site | e, Public amer        | nity onen       | snace not        | t heing taken         |        |                       |                   |                            |                                 |                   |         |
|                             |                |         | al. Site is viab      |                 |                  | c being taken         |        | Years 6               | 5-15              |                            |                                 |                   |         |
|                             |                |         |                       |                 |                  |                       |        | 2024/2                | 25 20             | 25/26                      | 2026/27                         | 2027/28           | 2028/29 |
|                             |                |         |                       |                 |                  |                       |        |                       |                   |                            |                                 |                   |         |
|                             |                |         |                       |                 |                  |                       |        | 2029/3                | 30 20             | 30/31                      | 2031/32                         | 2032/33           | 2033/34 |
|                             |                |         |                       |                 |                  |                       |        |                       |                   |                            |                                 |                   |         |
|                             |                |         |                       |                 |                  |                       |        | 15 yea                | rs +              | 2035+                      |                                 | No units<br>2035+ |         |
|                             |                |         |                       |                 |                  |                       |        |                       |                   |                            |                                 |                   |         |

© Crown copyright and database rights 2019 Ordnance Survey 100019803

| Site Reference              |               | 1597                                                                                                                                           | Response              | e received              |                      | War      | ·d             |        | Leasowe      |                 | loreton                |                  |                             |                   |         |
|-----------------------------|---------------|------------------------------------------------------------------------------------------------------------------------------------------------|-----------------------|-------------------------|----------------------|----------|----------------|--------|--------------|-----------------|------------------------|------------------|-----------------------------|-------------------|---------|
| Site included in trajectory |               |                                                                                                                                                | /irral Grow<br>ompany |                         | Removed<br>From SHLA | AA 🗆     |                |        | East Wa      | rd              |                        |                  |                             |                   |         |
| Site Address                | S             | HLAA 1597 I                                                                                                                                    | East of 16            | 9 to 187                | Pasture R            | oad, Mo  | oreton         |        |              |                 | Natur<br>Impro<br>Area | e<br>ovemei      |                             | ket Corridor      | 100     |
| Gross site size             | (HA) 1        | .4466 Settl                                                                                                                                    | ement Are             | ea /                    | Area 5               | PDL      |                | Green  | belt 🗆 [     | High Ag         | gricultura             | al Land          | Quality                     |                   |         |
| Estimated capa              | ocity 0       | Viab                                                                                                                                           | ility                 | Marginal (              | (zone 2)             |          | WeBs           | S      |              |                 |                        |                  |                             |                   |         |
| Current Land U              | lse V         | acant, forme                                                                                                                                   | er grazing            | land                    |                      |          |                |        |              |                 |                        |                  |                             |                   |         |
| Surrounding La              | and Use O     | pen land to                                                                                                                                    | north, sou            | ith and ea              | ast; mixe            | d reside | ential t       | o wes  | t            |                 |                        |                  |                             |                   |         |
| Percentage in F             | Flood Zone    | 57.9768                                                                                                                                        |                       | Special Ar<br>conservat |                      | - p -    | cial<br>ection |        | Loca<br>Rese | al Natu<br>erve | re                     |                  | of Special<br>tific Interes | t                 |         |
| Tree Preservati             | on Order      | Site of Biological Importance  Ancient Biodiversity Action Plan Habitat  Listed Building  Conservation Area  Site of Archaeological importance |                       |                         |                      |          |                |        |              |                 |                        |                  |                             |                   |         |
| Schedule Monu               | ment Li       | isted Buildin                                                                                                                                  | g                     | Cons                    | servation            | Area     |                | Site o | f Archaec    | ological        | importa                | ance             |                             |                   |         |
| Available                   | uncertain     |                                                                                                                                                | Deliverab             | le                      | uncertain            | l        |                |        | 1-5 yea      | ars             |                        |                  |                             |                   |         |
| Suitable                    | uncertain     |                                                                                                                                                | Achievab              | le                      | Uncertain            | 1        |                |        | 2019/2       | 20 2            | 2020/21                | L                | 2021/22                     | 2022/23           | 2023/24 |
| Overall                     | No develope   | er or landow                                                                                                                                   | ner has co            | ome forwa               | ard to sup           | port res | sidenti        | ial    |              |                 |                        |                  |                             |                   |         |
|                             |               | nt on this site                                                                                                                                |                       |                         |                      |          |                | bd     | Years 6      | 6-15            |                        |                  |                             |                   |         |
|                             | consideration |                                                                                                                                                | de riceded            | prior to                | arry dever           | ортпенс  |                |        | 2024/2       | 25 2            | 2025/26                | 5                | 2026/27                     | 2027/28           | 2028/29 |
|                             |               |                                                                                                                                                |                       |                         |                      |          |                |        |              |                 |                        |                  |                             |                   |         |
|                             |               |                                                                                                                                                |                       |                         |                      |          |                |        | 2029/3       | 30 2            | 2030/31                | L                | 2031/32                     | 2032/33           | 2033/34 |
|                             |               |                                                                                                                                                |                       |                         |                      |          |                |        |              |                 |                        |                  | _                           |                   |         |
|                             |               |                                                                                                                                                |                       |                         |                      |          |                |        | 15 yea       | ırs + [         | 203                    | 35+ <sup>[</sup> |                             | No units<br>2035+ |         |
|                             |               |                                                                                                                                                |                       |                         |                      |          |                |        |              |                 |                        |                  |                             |                   |         |