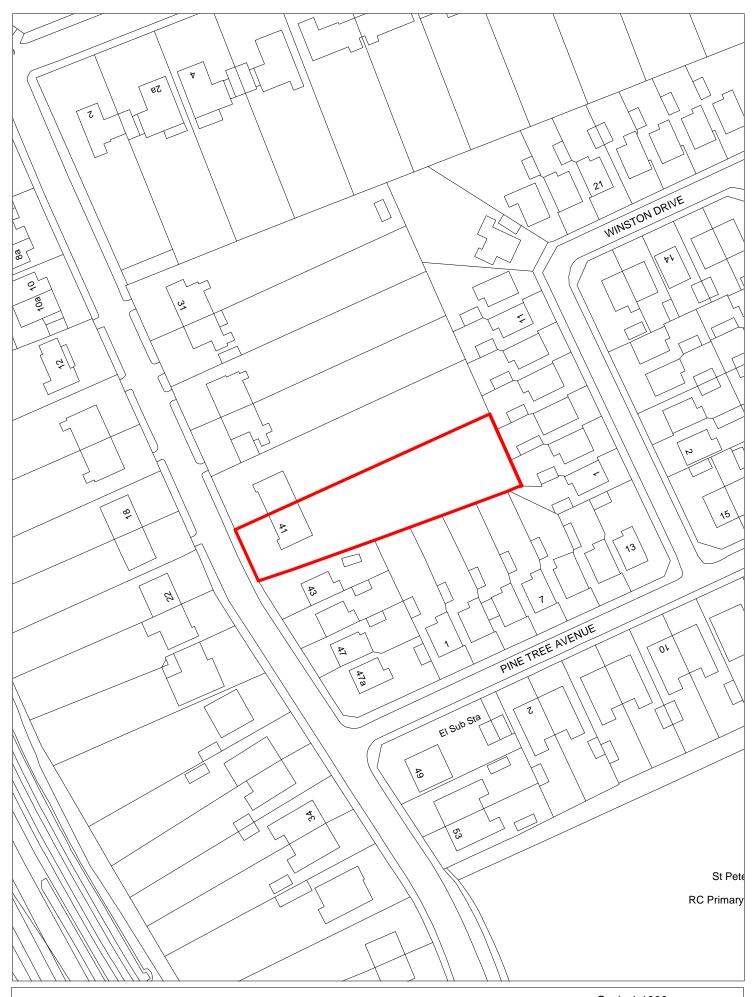

SHLAA 1605 Bell Road Car Park, Wallasey

| Site Reference              |            | 1606             | Respons         | se receive | d $\square$      | Ward                  |        | Upton Ward                     |                         |                             |           |                   |         |
|-----------------------------|------------|------------------|-----------------|------------|------------------|-----------------------|--------|--------------------------------|-------------------------|-----------------------------|-----------|-------------------|---------|
| Site included in trajectory |            | ncil<br>ned Site | Wirral Gro      |            | Removed from SHL |                       |        |                                |                         |                             |           |                   |         |
| Site Address                |            | SHLAA 1          | 606 North of    |            |                  |                       |        |                                | Nature<br>Impro<br>Area | e<br>vement                 |           |                   |         |
| Gross site size             | (HA)       | 0.1007           | Settlement A    | rea        | Area 5           | PDL                   | Green  | belt High                      | Agricultura             | I Land Qual                 | lity      |                   |         |
| Estimated capa              | ncity      | 0                | Viability       | Marginal   | (zone 2)         | We                    | Bs     |                                |                         |                             |           |                   |         |
| Current Land U              | lse        | Public op        | en space        |            |                  |                       |        |                                |                         |                             |           |                   |         |
| Surrounding La              | and Use    | Resident         | ial             |            |                  |                       |        |                                |                         |                             |           |                   |         |
| Percentage in F             | lood Zone  |                  |                 | Special A  |                  | Special<br>Protection |        | Local Nat<br>Reserve           | ture                    | Site of Spe<br>Scientific I |           |                   |         |
| Tree Preservati             | on Order   | Site o           | f Biological In | nportance  |                  | Ancient<br>woodland   |        | Biodiversity A<br>Plan Habitat | Action                  | Registered                  | d Park ar | nd Garden         |         |
| Schedule Monu               | iment 🗆    | Listed Bu        | uilding         | Cor        | nservation       | n Area                | Site o | f Archaeologic                 | cal importa             | nce                         |           |                   |         |
| Available                   | No         |                  | Delivera        | ible       | No               |                       |        | 1-5 years                      |                         |                             |           |                   |         |
| Suitable                    | No         |                  | Achieva         | ble        | No               |                       |        | 2019/20                        | 2020/21                 | 2021                        | ./22      | 2022/23           | 2023/24 |
| Overall                     | Council ow | ned pub          | llic open spac  | e with ma  | ture trees       | s which is no         | t      |                                |                         |                             |           |                   |         |
| comments                    |            |                  | opment. Deve    |            |                  |                       |        | Years 6-15                     |                         |                             |           |                   |         |
|                             |            |                  |                 |            |                  |                       |        | 2024/25                        | 2025/26                 | 2026                        | 5/27      | 2027/28           | 2028/29 |
|                             |            |                  |                 |            |                  |                       |        |                                |                         |                             |           |                   |         |
|                             |            |                  |                 |            |                  |                       |        | 2029/30                        | 2030/31                 | 2031                        | ./32      | 2032/33           | 2033/34 |
|                             |            |                  |                 |            |                  |                       |        |                                |                         |                             |           |                   |         |
|                             |            |                  |                 |            |                  |                       |        | 15 years +                     | 203                     | 5+ 🗆                        |           | No units<br>2035+ |         |
|                             |            |                  |                 |            |                  |                       |        |                                |                         |                             |           |                   |         |

SHLAA 1606 North of 25 Warwick Road, Overchurch

Scale 1:1000

| Site Reference              | 160                 | 7 Respons             | se receive | d                   | Ward                  |        | Greasby              |                   | y and                      |                                 |                   |         |
|-----------------------------|---------------------|-----------------------|------------|---------------------|-----------------------|--------|----------------------|-------------------|----------------------------|---------------------------------|-------------------|---------|
| Site included in trajectory | Council<br>Owned Si | Wirral Gro<br>Company |            | Removed<br>from SHL |                       |        | Irby Wa              | ra                |                            |                                 |                   |         |
| Site Address                | SHLAA               | 1607 South of         | 12 Thorns  | S Drive, G          | reasby                |        |                      |                   | Nature<br>Improvem<br>Area | ient                            |                   |         |
| Gross site size             | (HA) 0.149          | Settlement A          | rea        | Area 5              | PDL                   | Green  | belt 🗆 [             | High Agr          | icultural La               | nd Quality                      |                   |         |
| Estimated capa              | acity 0             | Viability             | Marginal   | (zone 3)            | We                    | Bs     |                      |                   |                            |                                 |                   |         |
| Current Land U              | Amen Amen           | ty open space         |            |                     |                       |        |                      |                   |                            |                                 |                   |         |
| Surrounding La              | and Use Reside      | ntial - edge of o     | reen belt  |                     |                       |        |                      |                   |                            |                                 |                   |         |
| Percentage in F             | Flood Zone          |                       | Special A  |                     | Special<br>Protection | n      | Loca<br>Rese         | al Nature<br>erve |                            | e of Special<br>entific Interes | t                 |         |
| Tree Preservati             | on Order Site       | of Biological In      | nportance  |                     | Ancient<br>woodland   |        | Biodiver<br>Plan Hal |                   | on Re                      | gistered Park                   | and Garden        |         |
| Schedule Monu               | iment Listed        | Building              | Con        | servation           | Area                  | Site o | f Archaed            | ological i        | mportance                  |                                 |                   |         |
| Available                   | No                  | Delivera              | ble        | No                  |                       |        | 1-5 ye               | ars $\Box$        |                            |                                 |                   |         |
| Suitable                    | No                  | Achieva               | ble        | No                  |                       |        | 2019/2               | 20 20             | )20/21                     | 2021/22                         | 2022/23           | 2023/24 |
| Overall                     | Unsuitable. Pote    | ntial impact on       | green belt |                     |                       |        |                      |                   |                            |                                 |                   |         |
| comments                    |                     | ·                     |            |                     |                       |        | Years (              | 6-15              |                            |                                 |                   |         |
|                             |                     |                       |            |                     |                       |        | 2024/2               | 25 20             | )25/26                     | 2026/27                         | 2027/28           | 2028/29 |
|                             |                     |                       |            |                     |                       |        |                      |                   |                            |                                 |                   |         |
|                             |                     |                       |            |                     |                       |        | 2029/3               | 30 20             | 30/31                      | 2031/32                         | 2032/33           | 2033/34 |
|                             |                     |                       |            |                     |                       |        |                      |                   |                            |                                 |                   |         |
|                             |                     |                       |            |                     |                       |        | 15 yea               | ırs + $\Box$      | 2035+                      |                                 | No units<br>2035+ |         |
|                             |                     |                       |            |                     |                       |        |                      |                   |                            |                                 |                   |         |