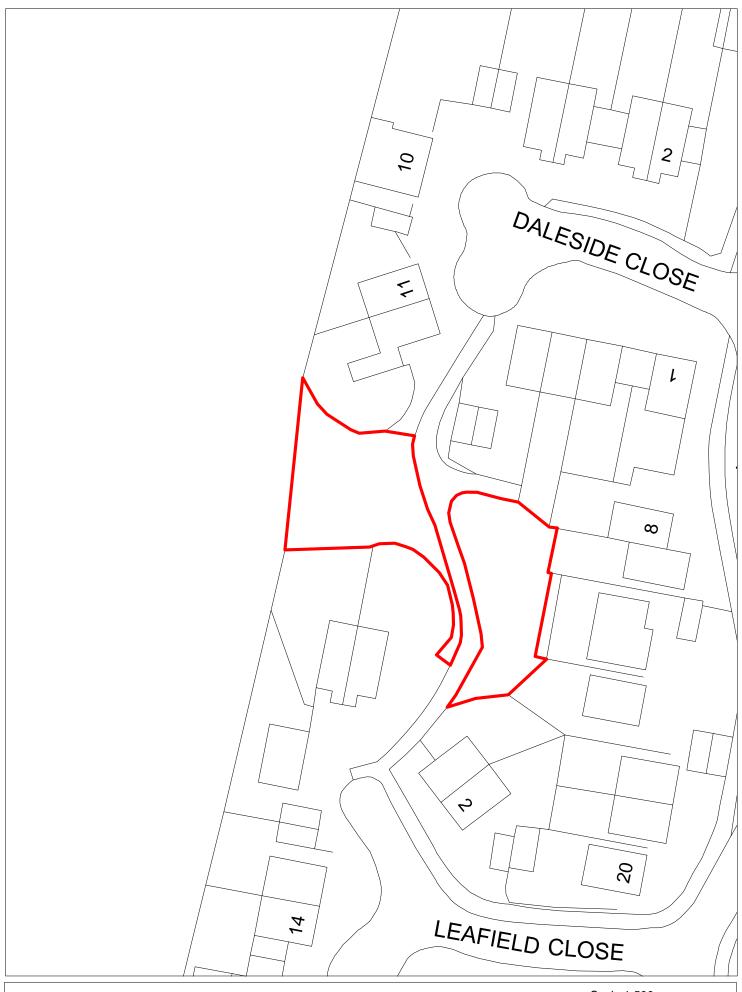

|                   |         |
|                             |                                                                                  |                                                          |                      |         |                   |                   |         |        | 15 yea             | ars +    |        | 2035+                   |               | No units<br>2035+ |         |
|                             |                                                                                  |                                                          |                      |         |                   |                   |         |        |                    |          |        |                         |               |                   |         |



SHLAA 1639 Rear of 10 to 14 Marlstone Avenue, Irby



| Site Reference                                                                                                                     |                                                                                                                           | 1641                                                                                                   | Respons      | e received | d $\Box$             | Ward      |         | Hoylake and    | Meols                   |             |         |                |         |
|------------------------------------------------------------------------------------------------------------------------------------|-------------------------------------------------------------------------------