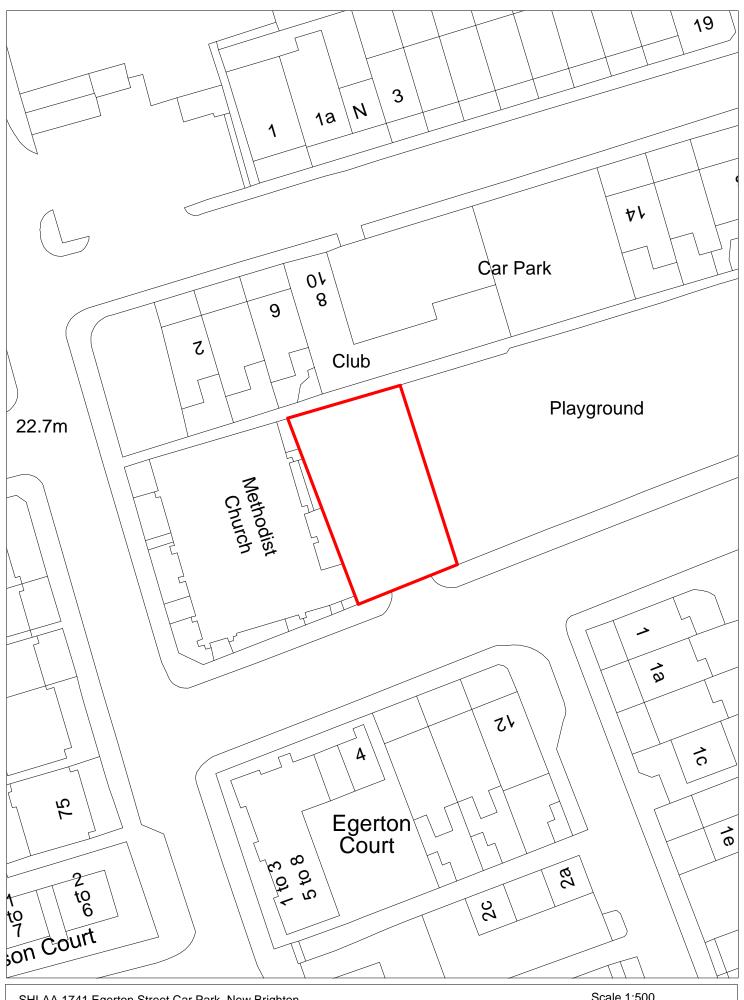

SHLAA 1603 Egerton Street Car Park, New Brighton

| Site Reference              | 160                                | 4 Respons                                                                                                                                        | se received               |                  | Ward                  |         | Seacombe W           | ard                     |                         |                      |                   |         |  |  |
|-----------------------------|------------------------------------|--------------------------------------------------------------------------------------------------------------------------------------------------|---------------------------|------------------|-----------------------|---------|----------------------|-------------------------|-------------------------|----------------------|-------------------|---------|--|--|
| Site included in trajectory | Council<br>Owned Sit               | Wirral Gro                                                                                                                                       |                           | moved<br>m SHLAA |                       |         |                      |                         |                         |                      |                   |         |  |  |
| Site Address                | SHLAA                              | 1604 Borough                                                                                                                                     | Road Car Pa               | rk, Wallas       | еу                    |         |                      | Nature<br>Impro<br>Area | e<br>ovement            |                      |                   |         |  |  |
| Gross site size             | (HA) 0.0236                        | Settlement A                                                                                                                                     | rea Are                   | ea 1             | PDL 🗸                 | Green   | belt High            | Agricultura             | l Land Qι               | uality               |                   |         |  |  |
| Estimated capa              | city 1                             | Viability                                                                                                                                        | Marginal (zo              | one 2)           | WeE                   | Bs      |                      |                         |                         |                      |                   |         |  |  |
| Current Land U              | se Operat                          | ional car park                                                                                                                                   |                           |                  |                       |         |                      |                         |                         |                      |                   |         |  |  |
| Surrounding La              | and Use 3-store                    | ey commercial t                                                                                                                                  | o north and               | west; mod        | lern bunga            | alow to | south; mode          | rn 2-storey             | resident                | ial to east          | t                 |         |  |  |
| Percentage in F             | Flood Zone                         |                                                                                                                                                  | Special Area conservation |                  | Special<br>Protection |         | Local Nat<br>Reserve | ture                    | Site of S<br>Scientific | pecial<br>c Interest |                   |         |  |  |
| Tree Preservati             | on Order Site                      | Site of Biological Importance  Ancient woodland  Biodiversity Action Plan Habitat  Registered Park and Garden  Site of Archaeological importance |                           |                  |                       |         |                      |                         |                         |                      |                   |         |  |  |
| Schedule Monu               | ment Listed                        | Building                                                                                                                                         | Conse                     | rvation Are      | ea                    | Site o  | f Archaeologic       | cal importa             | nce                     |                      |                   |         |  |  |
| Available                   | Uncertain                          | Delivera                                                                                                                                         | ble No                    | 0                |                       |         | 1-5 years            |                         |                         |                      |                   |         |  |  |
| Suitable                    | Yes                                | Achieva                                                                                                                                          | ble Ur                    | ncertain         |                       |         | 2019/20              | 2020/21                 | 202                     | 21/22                | 2022/23           | 2023/24 |  |  |
| Overall                     | Council owned si                   | te, still in opera                                                                                                                               | ntional use as            | s small ret      | ail centre            | car     |                      |                         |                         |                      |                   |         |  |  |
| comments                    | park. There is no developer has co |                                                                                                                                                  |                           |                  |                       |         | Years 6-15           |                         |                         |                      |                   |         |  |  |
|                             | Development wo                     |                                                                                                                                                  |                           | vability 13      | uncertain             |         | 2024/25              | 2025/26                 | 202                     | 26/27                | 2027/28           | 2028/29 |  |  |
|                             |                                    |                                                                                                                                                  |                           |                  |                       |         |                      |                         |                         |                      |                   |         |  |  |
|                             |                                    |                                                                                                                                                  |                           |                  |                       |         | 2029/30              | 2030/31                 | 203                     | 31/32                | 2032/33           | 2033/34 |  |  |
|                             |                                    |                                                                                                                                                  |                           |                  |                       |         |                      |                         |                         |                      |                   |         |  |  |
|                             |                                    |                                                                                                                                                  |                           |                  |                       |         | 15 years +           | 203                     | 5+ 🗆                    |                      | No units<br>2035+ |         |  |  |
|                             |                                    |                                                                                                                                                  |                           |                  |                       |         |                      |                         |                         |                      |                   |         |  |  |