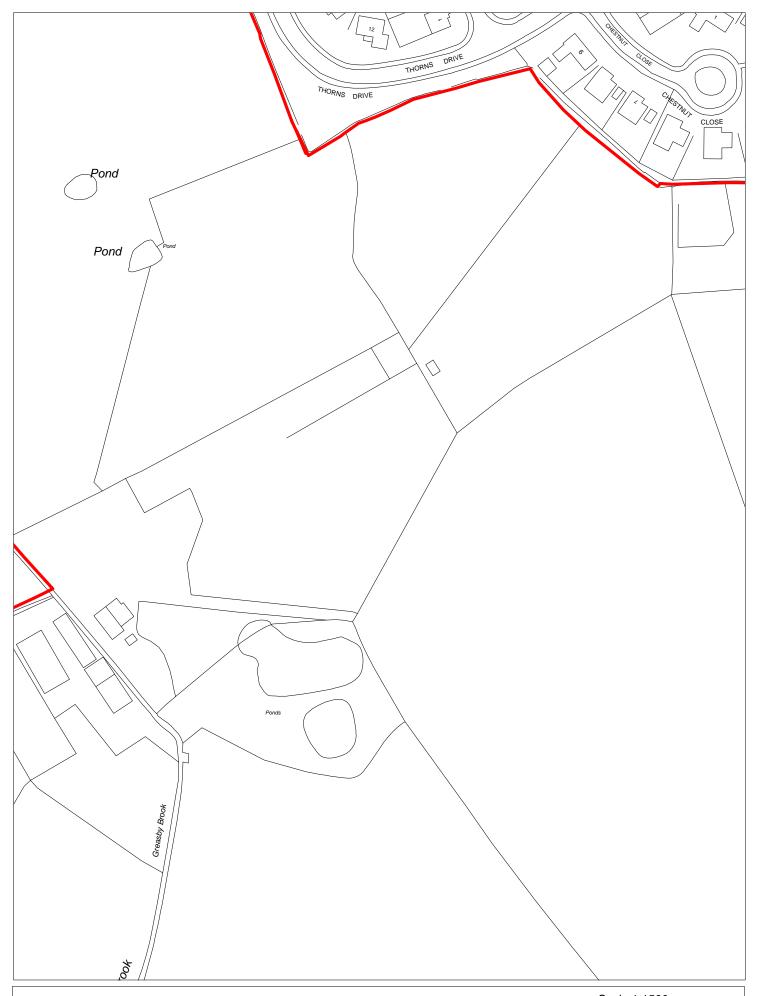

SHLAA 1607 South of 12 Thorns Drive, Greasby

| Site Reference              | 1                                                    | 609        | Response                | received   |                   | Ward                  |         | Bebingto             | on War          | d       |                |                              |                   |         |
|-----------------------------|------------------------------------------------------|------------|-------------------------|------------|-------------------|-----------------------|---------|----------------------|-----------------|---------|----------------|------------------------------|-------------------|---------|
| Site included in trajectory | Council Owned                                        |            | Wirral Growt<br>Company |            | emoved<br>om SHLA | A Z                   |         |                      |                 |         |                |                              |                   |         |
| Site Address                | SHL                                                  | AA 1609    | Between 6               | and 16 A   | bbots Dr          | ive, Bebingt          | on      |                      |                 |         | ture<br>provem | ent                          |                   |         |
| Gross site size             | (HA) 0.18                                            | 394 Sett   | tlement Area            | ı Aı       | ea 4              | PDL                   | Green   | belt                 | High Ag         | gricult | ural Lar       | d Quality                    |                   |         |
| Estimated capa              | acity 0                                              | Viab       | bility                  | arginal (z | zone 3)           | We                    | Bs      |                      |                 |         |                |                              |                   |         |
| Current Land U              | Jse Ame                                              | enity ope  | n space with            | large m    | ature tre         | ees                   |         |                      |                 |         |                |                              |                   |         |
| Surrounding La              | and Use 2-st                                         | orey resi  | dential to so           | uth; bun   | galows t          | o east and w          | west; m | nature tre           | ee-lined        | d ame   | nity ope       | n space to no                | orth              |         |
| Percentage in F             | Flood Zone                                           |            |                         | pecial Are |                   | Special<br>Protection | n       |                      | al Natu<br>erve | re      |                | of Special<br>ntific Interes | t                 |         |
| Tree Preservati             | ion Order S                                          | ite of Bio | ological Impo           | ortance    |                   | ncient<br>oodland     |         | Biodiver<br>Plan Hal |                 | tion    | Reg            | jistered Park                | and Garden        |         |
| Schedule Monu               | ıment Liste                                          | ed Buildir | ng                      | Conse      | ervation          | Area                  | Site o  | f Archae             | ological        | l impo  | rtance         |                              |                   |         |
| Available                   | No                                                   |            | Deliverable             | ) N        | lo                |                       |         | 1-5 ye               | ars             |         |                |                              |                   |         |
| Suitable                    | Yes                                                  |            | Achievable              | U          | Incertain         | l                     |         | 2019/2               | 20 2            | 2020/   | /21            | 2021/22                      | 2022/23           | 2023/24 |
| Overall                     | Council owned                                        | l amenity  | v open space            | outside    | catchme           | nt to Maver           |         |                      |                 |         |                |                              |                   |         |
| comments                    | Park and High                                        | er Bebing  | gton Recrea             | ion Grou   | nd. The           | site is currei        |         | Years                | 6-15            |         |                |                              |                   |         |
|                             | not available f<br>forward to sup<br>is uncertain. D | port dev   | elopment or             | this site  |                   |                       | ility   | 2024/2               | 25 2            | 2025/   | /26            | 2026/27                      | 2027/28           | 2028/29 |
|                             |                                                      | ·          |                         |            |                   |                       |         |                      |                 |         |                |                              |                   |         |
|                             |                                                      |            |                         |            |                   |                       |         | 2029/3               | 30 2            | 2030/   | /31            | 2031/32                      | 2032/33           | 2033/34 |
|                             |                                                      |            |                         |            |                   |                       |         |                      |                 |         |                |                              |                   |         |
|                             |                                                      |            |                         |            |                   |                       |         | 15 yea               | ars + [         | 2       | .035+          |                              | No units<br>2035+ |         |
|                             |                                                      |            |                         |            |                   |                       |         |                      |                 |         |                |                              |                   |         |