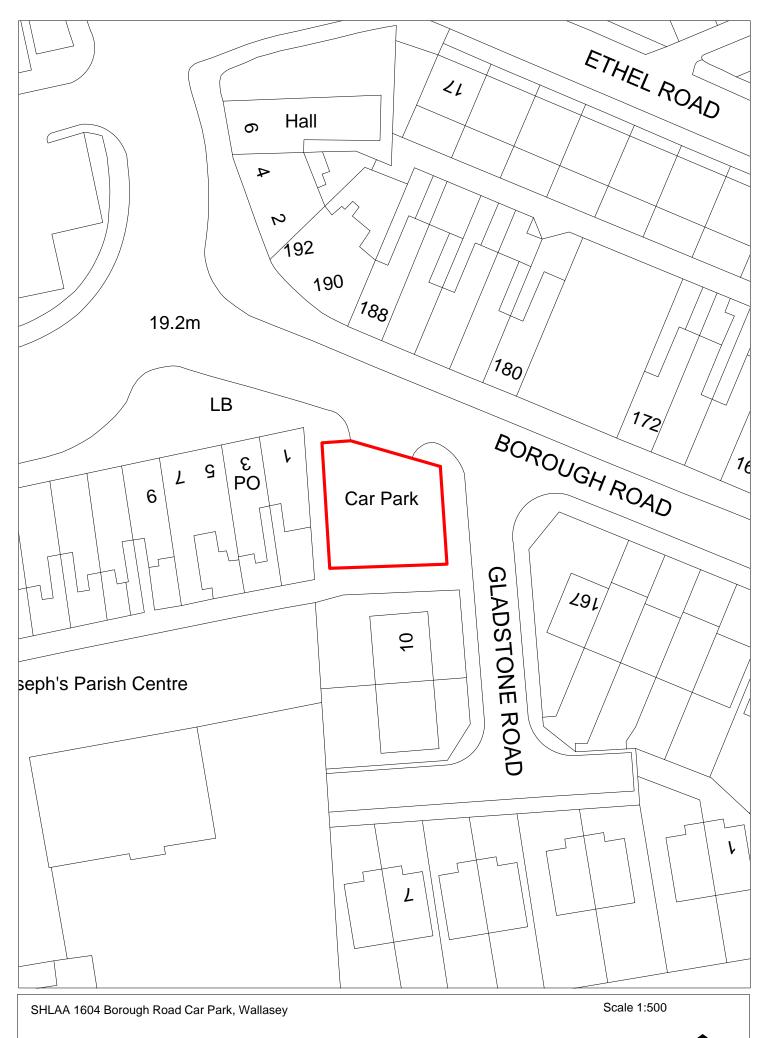

SHLAA 1605 Bell Road Car Park, Wallasey

| Site Reference              |            | 1606             | Respons         | se receive | d $\square$      | Ward                  |        | Upton Ward                     |                         |                             |           |                   |         |
|-----------------------------|------------|------------------|-----------------|------------|------------------|-----------------------|--------|--------------------------------|-------------------------|-----------------------------|-----------|-------------------|---------|
| Site included in trajectory |            | ncil<br>ned Site | Wirral Gro      |            | Removed from SHL |                       |        |                                |                         |                             |           |                   |         |
| Site Address                |            | SHLAA 1          | 606 North of    |            |                  |                       |        |                                | Nature<br>Impro<br>Area | e<br>vement                 |           |                   |         |
| Gross site size             | (HA)       | 0.1007           | Settlement A    | rea        | Area 5           | PDL                   | Green  | belt High                      | Agricultura             | I Land Qual                 | lity      |                   |         |
| Estimated capa              | ncity      | 0                | Viability       | Marginal   | (zone 2)         | We                    | Bs     |                                |                         |                             |           |                   |         |
| Current Land U              | lse        | Public op        | en space        |            |                  |                       |        |                                |                         |                             |           |                   |         |
| Surrounding La              | and Use    | Resident         | ial             |            |                  |                       |        |                                |                         |                             |           |                   |         |
| Percentage in F             | lood Zone  |                  |                 | Special A  |                  | Special<br>Protection |        | Local Nat<br>Reserve           | ture                    | Site of Spe<br>Scientific I |           |                   |         |
| Tree Preservati             | on Order   | Site o           | f Biological In | nportance  |                  | Ancient<br>woodland   |        | Biodiversity A<br>Plan Habitat | Action                  | Registered                  | d Park ar | nd Garden         |         |
| Schedule Monu               | iment 🗆    | Listed Bu        | uilding         | Cor        | nservation       | n Area                | Site o | f Archaeologic                 | cal importa             | nce                         |           |                   |         |
| Available                   | No         |                  | Delivera        | ible       | No               |                       |        | 1-5 years                      |                         |                             |           |                   |         |
| Suitable                    | No         |                  | Achieva         | ble        | No               |                       |        | 2019/20                        | 2020/21                 | 2021                        | ./22      | 2022/23           | 2023/24 |
| Overall                     | Council ow | ned pub          | llic open spac  | e with ma  | ture trees       | s which is no         | t      |                                |                         |                             |           |                   |         |
| comments                    |            |                  | opment. Deve    |            |                  |                       |        | Years 6-15                     |                         |                             |           |                   |         |
|                             |            |                  |                 |            |                  |                       |        | 2024/25                        | 2025/26                 | 2026                        | 5/27      | 2027/28           | 2028/29 |
|                             |            |                  |                 |            |                  |                       |        |                                |                         |                             |           |                   |         |
|                             |            |                  |                 |            |                  |                       |        | 2029/30                        | 2030/31                 | 2031                        | ./32      | 2032/33           | 2033/34 |
|                             |            |                  |                 |            |                  |                       |        |                                |                         |                             |           |                   |         |
|                             |            |                  |                 |            |                  |                       |        | 15 years +                     | 203                     | 5+ 🗆                        |           | No units<br>2035+ |         |
|                             |            |                  |                 |            |                  |                       |        |                                |                         |                             |           |                   |         |