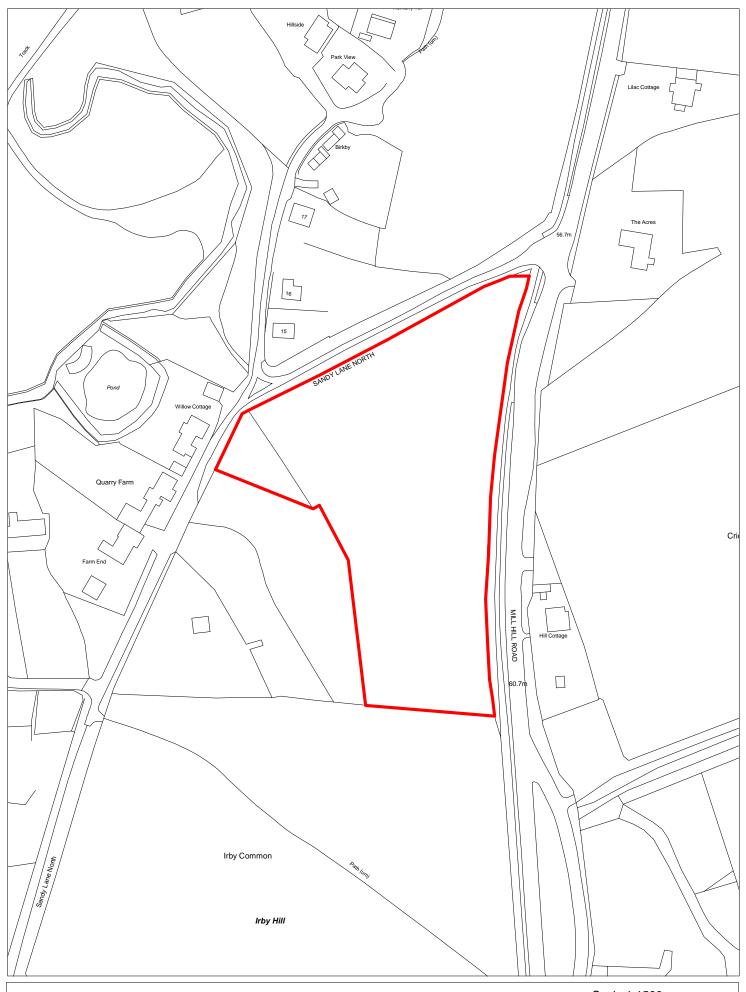

|                                                |               |              |         | 15 years              | s + <sup>□</sup>       | 2035+             |                                      | No units<br>2035+ |         |
|                                                                                                                                    |                                                                                                                                                                                            |                                                |               |              |         |                       |                        |                   |                                      |                   |         |



SHLAA 1761 East of Willow Cottage, Sandy Lane North, Irby

| Site Reference                                                                                                                     | 1762                                                                                      | Response                                                                                                             | e received                   | Ward                |        | Greasby, Fran        | nkby and          |                                  |         |         |
|------------------------------------------------------------------------------------------------------------------------------------|-------------------------------------------------------------------------------------------|-------