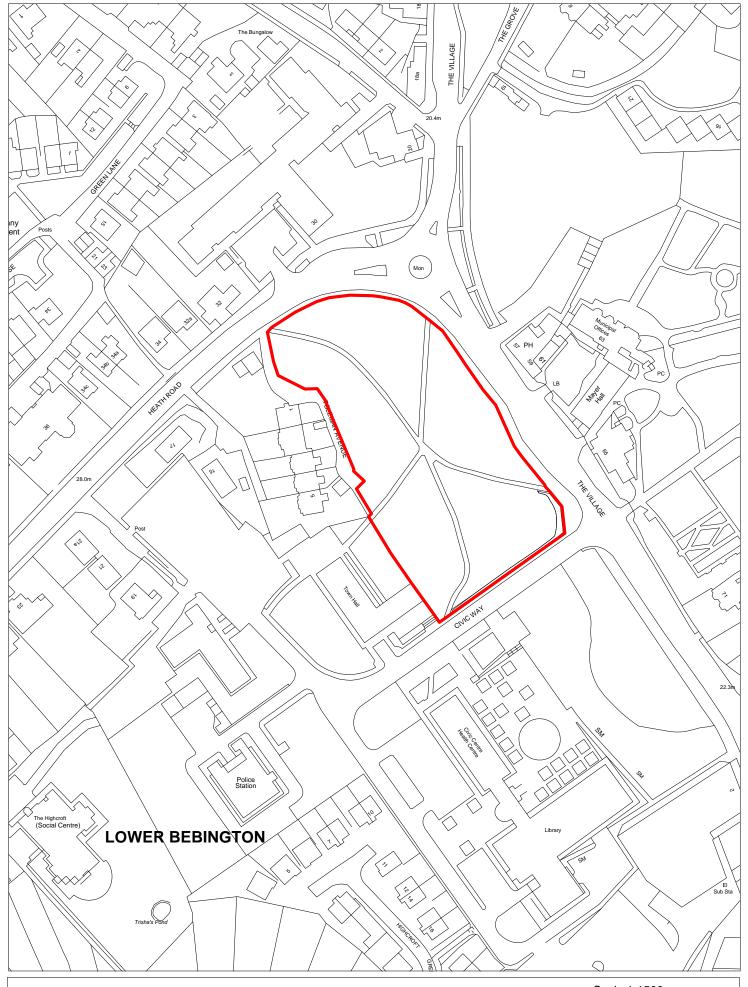

SHLAA 1610 Land at Civic Way, Bebington

Scale 1:1500

| Site Reference              | 1611                  | Response receiv                        | /ed               | Ward                  |          | Bebington Wa                   | ard                 |         |                               |                   |         |
|-----------------------------|-----------------------|----------------------------------------|-------------------|-----------------------|----------|--------------------------------|---------------------|---------|-------------------------------|-------------------|---------|
| Site included in trajectory | Council<br>Owned Site | Wirral Growth Company                  | Removed from SHLA | A                     |          |                                |                     |         |                               |                   |         |
| Site Address                | SHLAA                 | 1611 East of 27 Benty                  | Close, Bebin      | gton                  |          |                                | Nati<br>Imp<br>Area | rovem   | ent                           |                   |         |
| Gross site size             | (HA) 0.1196           | Settlement Area                        | Area 4            | PDL                   | Green    | belt High                      | Agricultu           | ral Lar | nd Quality                    |                   |         |
| Estimated capa              | acity 0               | Viability Margin                       | al (zone 3)       | WeE                   | 3s       |                                |                     |         |                               |                   |         |
| Current Land U              | Jse Addition          | nal woodland at entrar                 | nce to public     | woodland ad           | ljacent  | Ī                              |                     |         |                               |                   |         |
| Surrounding La              | and Use Residen       | tial/garages/public wo                 | odland and s      | school playin         | ng field | ls                             |                     |         |                               |                   |         |
| Percentage in F             |                       | conser                                 |                   | Special<br>Protection | n        | Local Nat<br>Reserve           | ture                |         | of Special<br>entific Interes | t                 |         |
| Tree Preservati             | ion Order Site        | of Biological Importan                 |                   | ncient<br>podland     |          | Biodiversity A<br>Plan Habitat | Action              | Reg     | gistered Park                 | and Garden        |         |
| Schedule Monu               | ıment  Listed B       | building C                             | onservation A     | Area                  | Site o   | f Archaeologic                 | cal impor           | tance   |                               |                   |         |
| Available                   | No                    | Deliverable                            | No                |                       |          | 1-5 years                      |                     |         |                               |                   |         |
| Suitable                    | No                    | Achievable                             | No                |                       |          | 2019/20                        | 2020/2              | 21      | 2021/22                       | 2022/23           | 2023/24 |
| Overall                     | Council owned site    | e with resolution to dis               | snose Public      | woodland w            | vith     |                                |                     |         |                               |                   |         |
|                             | mature trees. TPC     | . Identified as Priority               | Habitat. No       | developer or          | r        | Years 6-15                     |                     |         |                               |                   |         |
|                             | this site. Site wou   | ne forward to support<br>ld be viable. | residential d     | levelopment           | on       | 2024/25                        | 2025/2              | 26      | 2026/27                       | 2027/28           | 2028/29 |
|                             |                       |                                        |                   |                       |          |                                |                     |         |                               |                   |         |
|                             |                       |                                        |                   |                       |          | 2029/30                        | 2030/3              | 31      | 2031/32                       | 2032/33           | 2033/34 |
|                             |                       |                                        |                   |                       |          |                                |                     |         |                               |                   |         |
|                             |                       |                                        |                   |                       |          | 15 years +                     | 20                  | )35+    |                               | No units<br>2035+ |         |
|                             |                       |                                        |                   |                       |          |                                |                     |         |                               |                   |         |