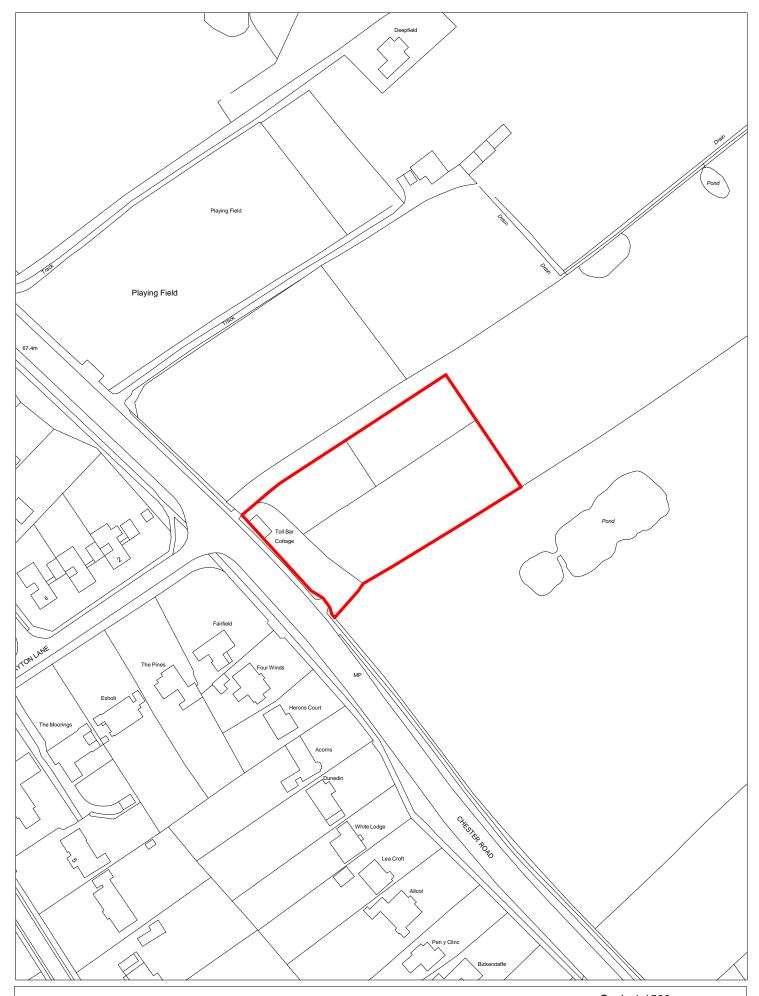

SHLAA 1607 South of 12 Thorns Drive, Greasby

| Site Reference              | 1                                                    | 609        | Response                | received   |                   | Ward                  |         | Bebingto             | on War          | d       |                |                              |                   |         |
|-----------------------------|------------------------------------------------------|------------|-------------------------|------------|-------------------|-----------------------|---------|----------------------|-----------------|---------|----------------|------------------------------|-------------------|---------|
| Site included in trajectory | Council Owned                                        |            | Wirral Growt<br>Company |            | emoved<br>om SHLA | A Z                   |         |                      |                 |         |                |                              |                   |         |
| Site Address                | SHL                                                  | AA 1609    | Between 6               | and 16 A   | bbots Dr          | ive, Bebingt          | on      |                      |                 |         | ture<br>provem | ent                          |                   |         |
| Gross site size             | (HA) 0.18                                            | 394 Sett   | tlement Area            | ı Aı       | ea 4              | PDL                   | Green   | belt                 | High Ag         | gricult | ural Lar       | d Quality                    |                   |         |
| Estimated capa              | acity 0                                              | Viab       | bility                  | arginal (z | zone 3)           | We                    | Bs      |                      |                 |         |                |                              |                   |         |
| Current Land U              | Jse Ame                                              | enity ope  | n space with            | large m    | ature tre         | ees                   |         |                      |                 |         |                |                              |                   |         |
| Surrounding La              | and Use 2-st                                         | orey resi  | dential to so           | uth; bun   | galows t          | o east and w          | west; m | nature tre           | ee-lined        | d ame   | nity ope       | n space to no                | orth              |         |
| Percentage in F             | Flood Zone                                           |            |                         | pecial Are |                   | Special<br>Protection | n       |                      | al Natu<br>erve | re      |                | of Special<br>ntific Interes | t                 |         |
| Tree Preservati             | ion Order S                                          | ite of Bio | ological Impo           | ortance    |                   | ncient<br>oodland     |         | Biodiver<br>Plan Hal |                 | tion    | Reg            | jistered Park                | and Garden        |         |
| Schedule Monu               | ıment Liste                                          | ed Buildir | ng                      | Conse      | ervation          | Area                  | Site o  | f Archae             | ological        | l impo  | rtance         |                              |                   |         |
| Available                   | No                                                   |            | Deliverable             | ) N        | lo                |                       |         | 1-5 ye               | ars             |         |                |                              |                   |         |
| Suitable                    | Yes                                                  |            | Achievable              | U          | Incertain         | l                     |         | 2019/2               | 20 2            | 2020/   | /21            | 2021/22                      | 2022/23           | 2023/24 |
| Overall                     | Council owned                                        | l amenity  | v open space            | outside    | catchme           | nt to Maver           |         |                      |                 |         |                |                              |                   |         |
| comments                    | Park and High                                        | er Bebing  | gton Recrea             | ion Grou   | nd. The           | site is currei        |         | Years                | 6-15            |         |                |                              |                   |         |
|                             | not available f<br>forward to sup<br>is uncertain. D | port dev   | elopment or             | this site  |                   |                       | ility   | 2024/2               | 25 2            | 2025/   | /26            | 2026/27                      | 2027/28           | 2028/29 |
|                             |                                                      | ·          |                         |            |                   |                       |         |                      |                 |         |                |                              |                   |         |
|                             |                                                      |            |                         |            |                   |                       |         | 2029/3               | 30 2            | 2030/   | /31            | 2031/32                      | 2032/33           | 2033/34 |
|                             |                                                      |            |                         |            |                   |                       |         |                      |                 |         |                |                              |                   |         |
|                             |                                                      |            |                         |            |                   |                       |         | 15 yea               | ars + [         | 2       | .035+          |                              | No units<br>2035+ |         |
|                             |                                                      |            |                         |            |                   |                       |         |                      |                 |         |                |                              |                   |         |