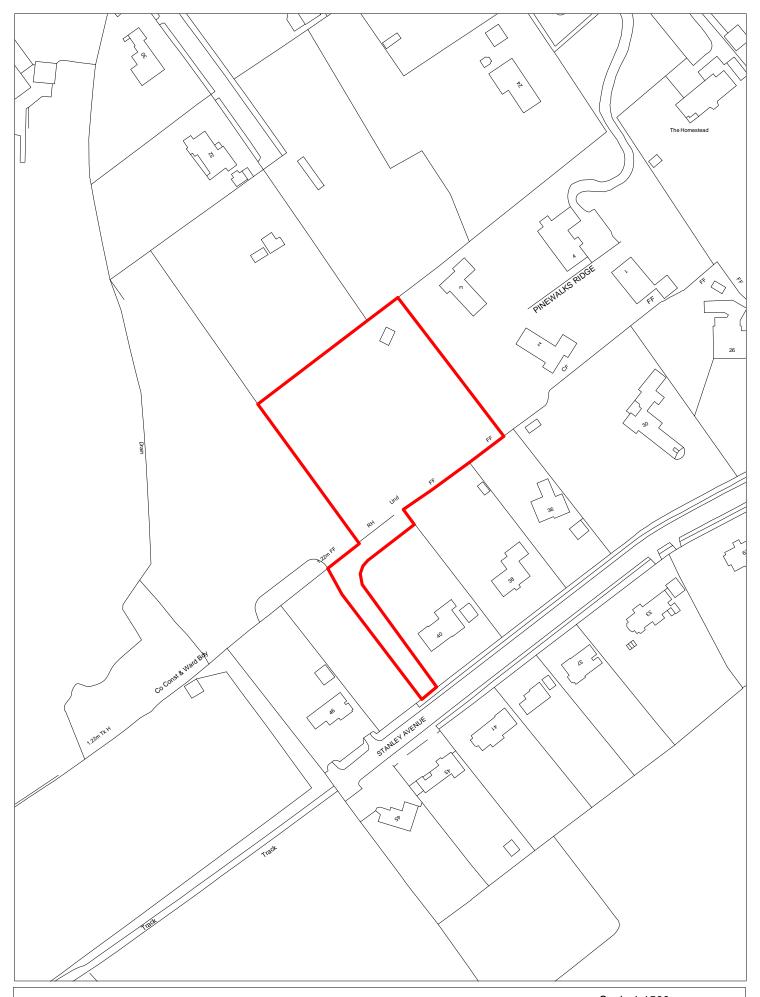

|                  |        |                    |                   |        |                         |                               |                   |         |
|                             |            |                   |                      |           |                   |                    |                  |        | 15 ye              | ars +             |        | 2035+                   |                               | No units<br>2035+ |         |
|                             |            |                   |                      |           |                   |                    |                  |        |                    |                   |        |                         |                               |                   |         |



SHLAA 1685 Rear of 36 to 40 Stanley Avenue, Prenton



| Site Reference              | 1                              | 1686          | Response r             | eceived    |                    | Ward            |          |        | Birkenhead                   |          |                   |                                 |                   |         |
|-----------------------------|--------------------------------|---------------|------------------------|------------|--------------------|-----------------|----------|--------|------------------------------|----------|-------------------|---------------------------------|-------------------|---------|
| Site included in trajectory | Council<br>Owned               |               | irral Growth<br>ompany |            | emoved<br>om SHL