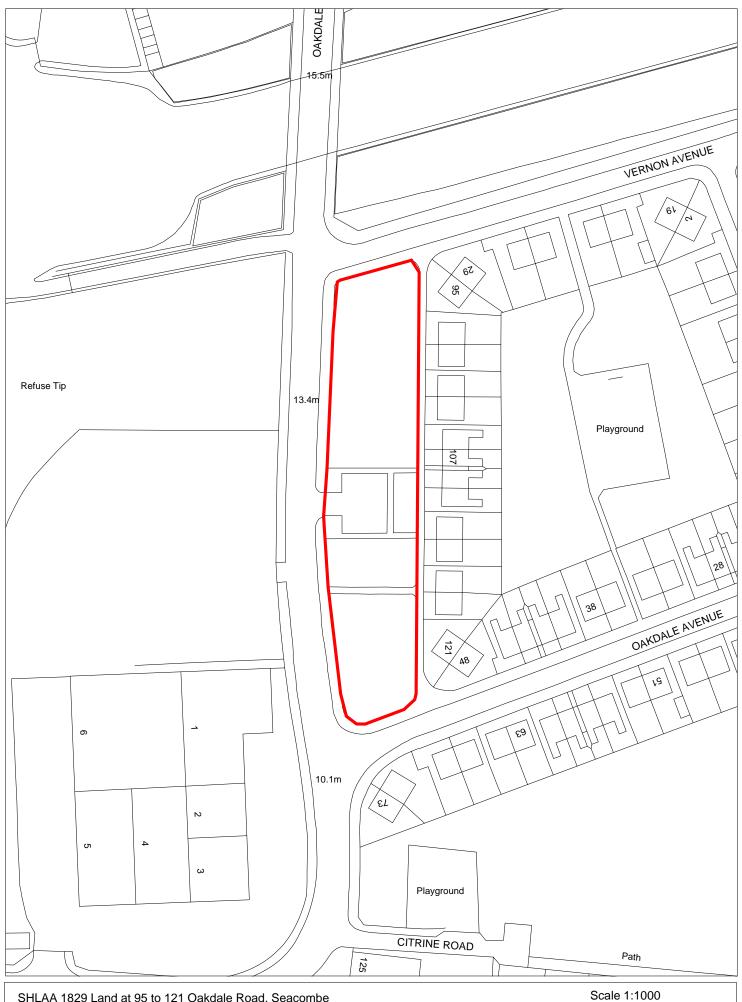

|
|                              |                                                                                                                          |                            |                     |                     |                       |           | 15 years +                     | 203                  | 35+          |                            | No units<br>2035+ |         |
|                              |                                                                                                                          |                            |                     |                     |                       |           |                                |                      |              |                            |                   |         |



SHLAA 1829 Land at 95 to 121 Oakdale Road, Seacombe



| Site Reference              | 1831                                                                                        | Response recei                                                     | ved                 | Ward              |        | Claughton V                   | Vard     |                         |               |                   |         |
|-----------------------------|---------------------------------------------------------------------------------------------|--------------------------------------------------------------------|---------------------|-------------------|--------|-------------------------------|----------|-------------------------|---------------|-------------------|---------|
| Site included in tr