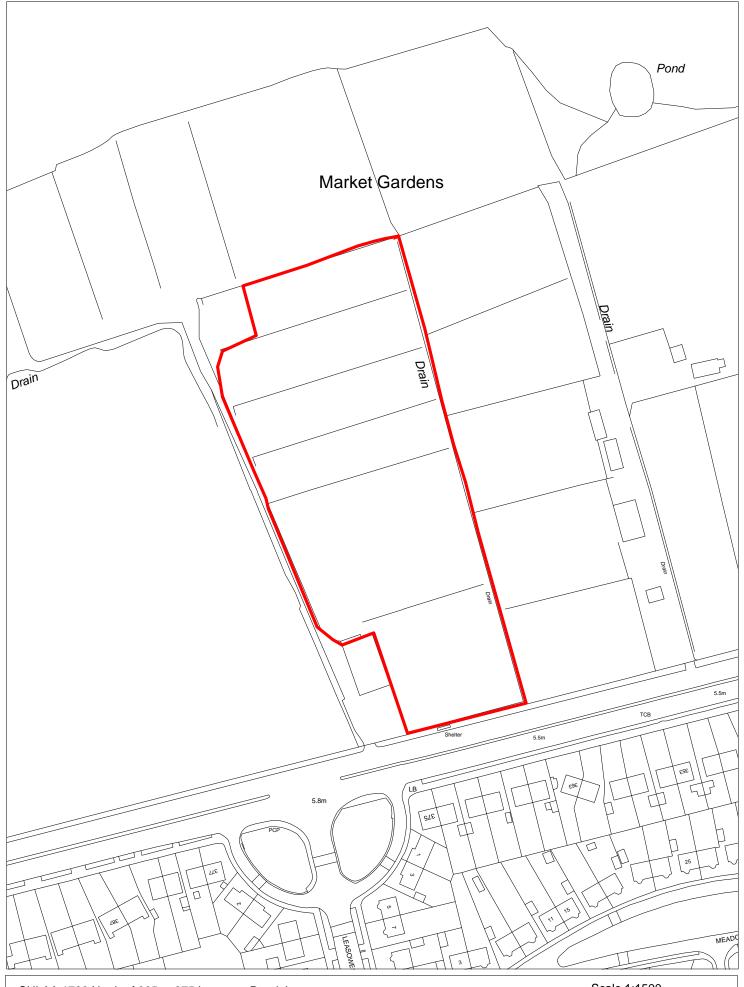

© Crown copyright and database rights 2019 Ordnance Survey 100019803

| Site Reference              |               | 1597                                                                                                                                           | Response              | e received              |                      | War      | ·d             |        | Leasowe      |                 | loreton                |                  |                             |                   |         |
|-----------------------------|---------------|------------------------------------------------------------------------------------------------------------------------------------------------|-----------------------|-------------------------|----------------------|----------|----------------|--------|--------------|-----------------|------------------------|------------------|-----------------------------|-------------------|---------|
| Site included in trajectory |               |                                                                                                                                                | /irral Grow<br>ompany |                         | Removed<br>From SHLA | AA 🗆     |                |        | East Wa      | rd              |                        |                  |                             |                   |         |
| Site Address                | S             | HLAA 1597 I                                                                                                                                    | East of 16            | 9 to 187                | Pasture R            | oad, Mo  | oreton         |        |              |                 | Natur<br>Impro<br>Area | e<br>ovemei      |                             | ket Corridor      | 100     |
| Gross site size             | (HA) 1        | .4466 Settl                                                                                                                                    | ement Are             | ea /                    | Area 5               | PDL      |                | Green  | belt 🗆 [     | High Ag         | gricultura             | al Land          | Quality                     |                   |         |
| Estimated capa              | ocity 0       | Viab                                                                                                                                           | ility                 | Marginal (              | (zone 2)             |          | WeBs           | S      |              |                 |                        |                  |                             |                   |         |
| Current Land U              | lse V         | acant, forme                                                                                                                                   | er grazing            | land                    |                      |          |                |        |              |                 |                        |                  |                             |                   |         |
| Surrounding La              | and Use O     | pen land to                                                                                                                                    | north, sou            | ith and ea              | ast; mixe            | d reside | ential t       | o wes  | t            |                 |                        |                  |                             |                   |         |
| Percentage in F             | Flood Zone    | 57.9768                                                                                                                                        |                       | Special Ar<br>conservat |                      | - p -    | cial<br>ection |        | Loca<br>Rese | al Natu<br>erve | re                     |                  | of Special<br>tific Interes | t                 |         |
| Tree Preservati             | on Order      | Site of Biological Importance  Ancient Biodiversity Action Plan Habitat  Listed Building  Conservation Area  Site of Archaeological importance |                       |                         |                      |          |                |        |              |                 |                        |                  |                             |                   |         |
| Schedule Monu               | ment Li       | isted Buildin                                                                                                                                  | g                     | Cons                    | servation            | Area     |                | Site o | f Archaec    | ological        | importa                | ance             |                             |                   |         |
| Available                   | uncertain     |                                                                                                                                                | Deliverab             | le                      | uncertain            | l        |                |        | 1-5 yea      | ars             |                        |                  |                             |                   |         |
| Suitable                    | uncertain     |                                                                                                                                                | Achievab              | le                      | Uncertain            | 1        |                |        | 2019/2       | 20 2            | 2020/21                | L                | 2021/22                     | 2022/23           | 2023/24 |
| Overall                     | No develope   | er or landow                                                                                                                                   | ner has co            | ome forwa               | ard to sup           | port res | sidenti        | ial    |              |                 |                        |                  |                             |                   |         |
|                             |               | nt on this site                                                                                                                                |                       |                         |                      |          |                | bd     | Years 6      | 6-15            |                        |                  |                             |                   |         |
|                             | consideration |                                                                                                                                                | de riceded            | prior to                | arry dever           | ортпенс  |                |        | 2024/2       | 25 2            | 2025/26                | 5                | 2026/27                     | 2027/28           | 2028/29 |
|                             |               |                                                                                                                                                |                       |                         |                      |          |                |        |              |                 |                        |                  |                             |                   |         |
|                             |               |                                                                                                                                                |                       |                         |                      |          |                |        | 2029/3       | 30 2            | 2030/31                | L                | 2031/32                     | 2032/33           | 2033/34 |
|                             |               |                                                                                                                                                |                       |                         |                      |          |                |        |              |                 |                        |                  | _                           |                   |         |
|                             |               |                                                                                                                                                |                       |                         |                      |          |                |        | 15 yea       | ırs + [         | 203                    | 35+ <sup>[</sup> |                             | No units<br>2035+ |         |
|                             |               |                                                                                                                                                |                       |                         |                      |          |                |        |              |                 |                        |                  |                             |                   |         |

SHLAA 1597 East of 169 to 187 Pasture Road, Moreton

| Site Reference              | 15                                | 599 F                                                                                                                                                                                         | Response red         | ceived                 | Ward                  |        | New Brightor         | n Ward                  |                                     |                   |         |  |  |  |
|-----------------------------|-----------------------------------|-----------------------------------------------------------------------------------------------------------------------------------------------------------------------------------------------|----------------------|------------------------|-----------------------|--------|----------------------|-------------------------|-------------------------------------|-------------------|---------|--|--|--|
| Site included in trajectory | Council<br>Owned S                |                                                                                                                                                                                               | rral Growth<br>mpany | Removed from SHL       |                       |        |                      |                         |                                     |                   |         |  |  |  |
| Site Address                | SHLA                              | AA 1599 AI                                                                                                                                                                                    | lbert Street (       | Car Park, New          | Brightion             |        |                      | Nature<br>Impro<br>Area | e<br>vement                         |                   |         |  |  |  |
| Gross site size             | (HA) 0.03                         | 17 Settle                                                                                                                                                                                     | ment Area            | Area 1                 | PDL 🗸                 | Green  | belt High            | Agricultura             | l Land Quality                      |                   |         |  |  |  |
| Estimated capa              | city 3                            | Viabili                                                                                                                                                                                       | ity                  | ginal (zone 2)         | We                    | Bs     |                      |                         |                                     |                   |         |  |  |  |
| Current Land U              | se Car p                          | oark                                                                                                                                                                                          |                      |                        |                       |        |                      |                         |                                     |                   |         |  |  |  |
| Surrounding La              | and Use 3-sto                     | orey reside                                                                                                                                                                                   | ential to sout       | th, east and no        | orth -east; 2-        | storey | residential to       | north and v             | west                                |                   |         |  |  |  |
| Percentage in F             | Flood Zone                        |                                                                                                                                                                                               | 11 '                 | cial Area of Servation | Special<br>Protection |        | Local Nat<br>Reserve | ture                    | Site of Special<br>Scientific Inter |                   |         |  |  |  |
| Tree Preservati             | on Order Si                       | Site of Biological Importance Ancient Woodland Biodiversity Action Plan Habitat  Registered Park and Garden Plan Habitat  Listed Building Conservation Area Site of Archaeological importance |                      |                        |                       |        |                      |                         |                                     |                   |         |  |  |  |
| Schedule Monu               | ment Liste                        | d Building                                                                                                                                                                                    |                      | Conservation           | n Area                | Site o | f Archaeologic       | cal importar            | nce                                 |                   |         |  |  |  |
| Available                   | Uncertain                         |                                                                                                                                                                                               | Deliverable          | No                     |                       |        | 1-5 years            |                         |                                     |                   |         |  |  |  |
| Suitable                    | Yes                               | A                                                                                                                                                                                             | Achievable           | Uncertai               | in                    |        | 2019/20              | 2020/21                 | 2021/22                             | 2022/23           | 2023/24 |  |  |  |
| Overall                     | Council owned                     | small pub                                                                                                                                                                                     | lic car park i       | in residential a       | area. There is        | no     |                      |                         |                                     |                   |         |  |  |  |
|                             | current intention forward, theref |                                                                                                                                                                                               |                      |                        |                       | me     | Years 6-15           |                         |                                     |                   |         |  |  |  |
|                             | currently unvia                   |                                                                                                                                                                                               |                      | certain. Deven         | opinent is            |        | 2024/25              | 2025/26                 | 2026/27                             | 2027/28           | 2028/29 |  |  |  |
|                             |                                   |                                                                                                                                                                                               |                      |                        |                       |        |                      |                         |                                     |                   |         |  |  |  |
|                             |                                   |                                                                                                                                                                                               |                      |                        |                       |        | 2029/30              | 2030/31                 | 2031/32                             | 2032/33           | 2033/34 |  |  |  |
|                             |                                   |                                                                                                                                                                                               |                      |                        |                       |        |                      |                         |                                     |                   |         |  |  |  |
|                             |                                   |                                                                                                                                                                                               |                      |                        |                       |        | 15 years +           | 203                     | 5+ □                                | No units<br>2035+ |         |  |  |  |
|                             |                                   |                                                                                                                                                                                               |                      |                        |                       |        |                      |                         |                                     |                   |         |  |  |  |