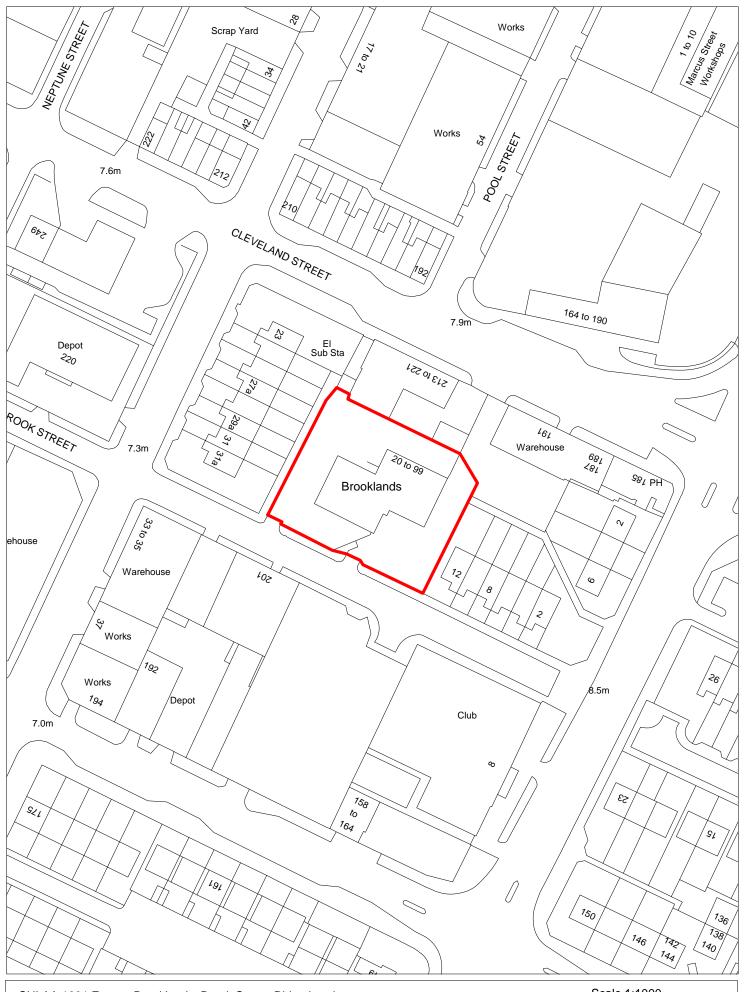

| Site Reference              |                | 1596    | Respons               | se receiv       | ed               | Ward                  |        |                       | , Frankby         | and                        |                                 |                   |         |
|-----------------------------|----------------|---------|-----------------------|-----------------|------------------|-----------------------|--------|-----------------------|-------------------|----------------------------|---------------------------------|-------------------|---------|
| Site included in trajectory | Counc<br>Owned |         | Wirral Gro<br>Company | wth             | Removed from SHI |                       |        | Irby Wai              | rd                |                            |                                 |                   |         |
| Site Address                | SH             | HLAA 1  | .596 West of 1        | Arrowe          |                  |                       |        |                       |                   | Nature<br>Improvem<br>Area | ent                             |                   |         |
| Gross site size             | (HA) 0.0       | 0471    | Settlement A          | rea             | Area 5           | PDL                   | Green  | belt 🗆 l              | High Agri         | cultural Lar               | nd Quality                      |                   |         |
| Estimated capa              | ocity 0        |         | Viability             | Margina         | ıl (zone 3)      | We                    | Bs     |                       |                   |                            |                                 |                   |         |
| Current Land U              | se An          | nenity  | open space            |                 |                  |                       |        |                       |                   |                            |                                 |                   |         |
| Surrounding La              | nd Use Re      | esident | cial/civic uses       |                 |                  |                       |        |                       |                   |                            |                                 |                   |         |
| Percentage in F             | Flood Zone     |         |                       | Special conserv |                  | Special<br>Protection | n      | Loca<br>Rese          | al Nature<br>erve |                            | e of Special<br>entific Interes | t                 |         |
| Tree Preservati             | on Order       | Site o  | f Biological In       | nportanc        |                  | Ancient<br>woodland   |        | Biodiver:<br>Plan Hab |                   | n Reg                      | gistered Park                   | and Garden        |         |
| Schedule Monu               | ment Lis       | sted B  | uilding               | Сс              | nservatio        | n Area                | Site o | f Archaed             | ological in       | nportance                  |                                 |                   |         |
| Available                   | No             |         | Delivera              | ble             | No               |                       |        | 1-5 yea               | ars $\Box$        |                            |                                 |                   |         |
| Suitable                    | No             |         | Achieva               | ble             | No               |                       |        | 2019/2                | 20 20             | 20/21                      | 2021/22                         | 2022/23           | 2023/24 |
| Overall                     | Council Own    | ed site | e, Public amer        | nity onen       | snace not        | t heing taken         |        |                       |                   |                            |                                 |                   |         |
|                             |                |         | al. Site is viab      |                 |                  | c being taken         |        | Years 6               | 5-15              |                            |                                 |                   |         |
|                             |                |         |                       |                 |                  |                       |        | 2024/2                | 25 20             | 25/26                      | 2026/27                         | 2027/28           | 2028/29 |
|                             |                |         |                       |                 |                  |                       |        |                       |                   |                            |                                 |                   |         |
|                             |                |         |                       |                 |                  |                       |        | 2029/3                | 30 20             | 30/31                      | 2031/32                         | 2032/33           | 2033/34 |
|                             |                |         |                       |                 |                  |                       |        |                       |                   |                            |                                 |                   |         |
|                             |                |         |                       |                 |                  |                       |        | 15 yea                | rs +              | 2035+                      |                                 | No units<br>2035+ |         |
|                             |                |         |                       |                 |                  |                       |        |                       |                   |                            |                                 |                   |         |