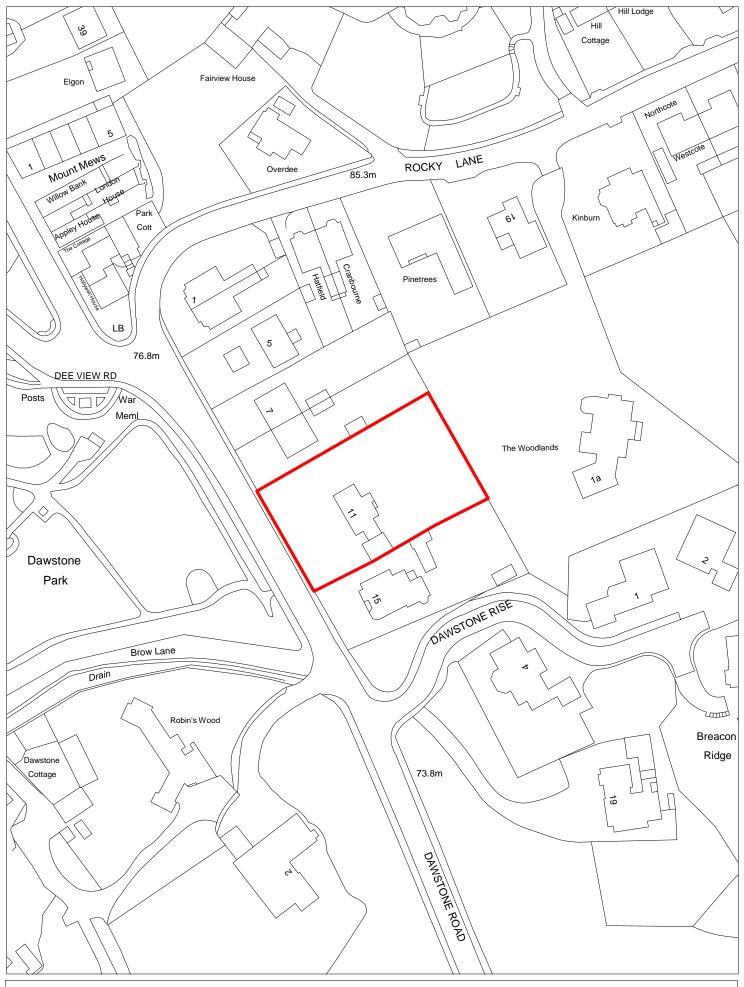

|                   |                      |         |                                |                         |              |                        |                   |         |
|                             |                             |               |                          |             |                   |                      |         | 15 years +                     | 203                     | 5+           |                        | No units<br>2035+ |         |
|                             |                             |               |                          |             |                   |                      |         |                                |                         |              |                        |                   |         |



SHLAA 1858 Former 11 Dawstone Road, Lower Heswall

Scale 1:1000

**®** 

| Site Reference              |            | 1859