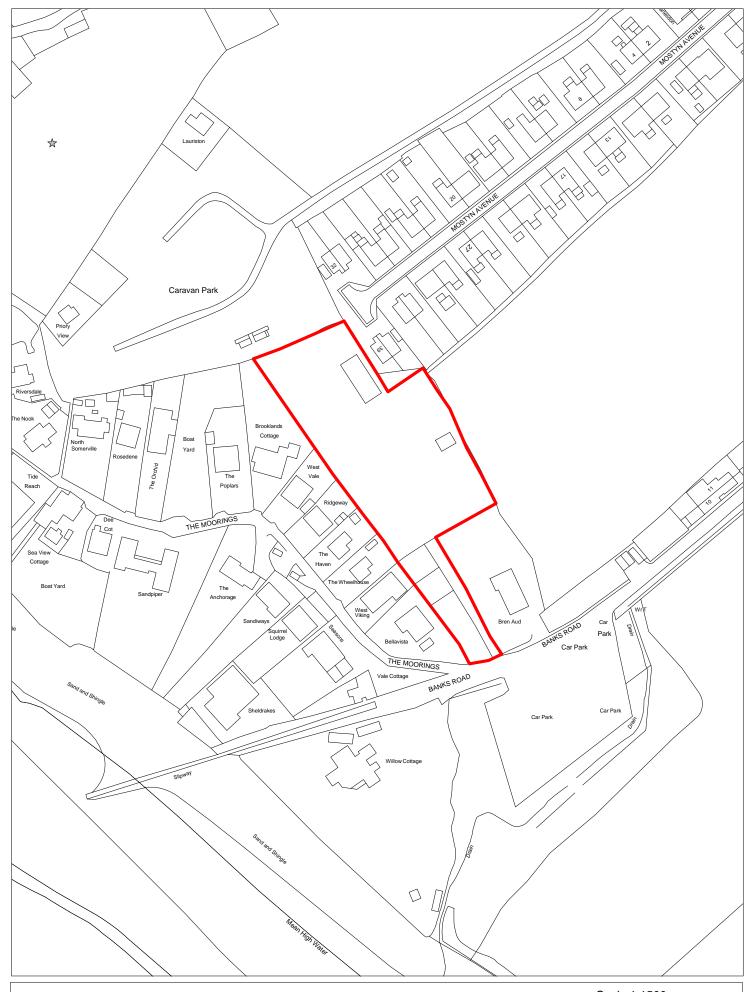

| Site Reference              |                | 1596    | Respons               | se receiv       | ed               | Ward                  |        |                       | , Frankby         | and                        |                                 |                   |         |
|-----------------------------|----------------|---------|-----------------------|-----------------|------------------|-----------------------|--------|-----------------------|-------------------|----------------------------|---------------------------------|-------------------|---------|
| Site included in trajectory | Counc<br>Owned |         | Wirral Gro<br>Company | wth             | Removed from SHI |                       |        | Irby Wai              | rd                |                            |                                 |                   |         |
| Site Address                | SH             | HLAA 1  | .596 West of 1        | Arrowe          |                  |                       |        |                       |                   | Nature<br>Improvem<br>Area | ent                             |                   |         |
| Gross site size             | (HA) 0.0       | 0471    | Settlement A          | rea             | Area 5           | PDL                   | Green  | belt 🗆 l              | High Agri         | cultural Lar               | nd Quality                      |                   |         |
| Estimated capa              | ocity 0        |         | Viability             | Margina         | ıl (zone 3)      | We                    | Bs     |                       |                   |                            |                                 |                   |         |
| Current Land U              | se An          | nenity  | open space            |                 |                  |                       |        |                       |                   |                            |                                 |                   |         |
| Surrounding La              | nd Use Re      | esident | cial/civic uses       |                 |                  |                       |        |                       |                   |                            |                                 |                   |         |
| Percentage in F             | Flood Zone     |         |                       | Special conserv |                  | Special<br>Protection | n      | Loca<br>Rese          | al Nature<br>erve |                            | e of Special<br>entific Interes | t                 |         |
| Tree Preservati             | on Order       | Site o  | f Biological In       | nportanc        |                  | Ancient<br>woodland   |        | Biodiver:<br>Plan Hab |                   | n Reg                      | gistered Park                   | and Garden        |         |
| Schedule Monu               | ment Lis       | sted B  | uilding               | Сс              | nservatio        | n Area                | Site o | f Archaed             | ological in       | nportance                  |                                 |                   |         |
| Available                   | No             |         | Delivera              | ble             | No               |                       |        | 1-5 yea               | ars $\Box$        |                            |                                 |                   |         |
| Suitable                    | No             |         | Achieva               | ble             | No               |                       |        | 2019/2                | 20 20             | 20/21                      | 2021/22                         | 2022/23           | 2023/24 |
| Overall                     | Council Own    | ed site | e, Public amer        | nity onen       | snace not        | t heing taken         |        |                       |                   |                            |                                 |                   |         |
|                             |                |         | al. Site is viab      |                 |                  | c being taken         |        | Years 6               | 5-15              |                            |                                 |                   |         |
|                             |                |         |                       |                 |                  |                       |        | 2024/2                | 25 20             | 25/26                      | 2026/27                         | 2027/28           | 2028/29 |
|                             |                |         |                       |                 |                  |                       |        |                       |                   |                            |                                 |                   |         |
|                             |                |         |                       |                 |                  |                       |        | 2029/3                | 30 20             | 30/31                      | 2031/32                         | 2032/33           | 2033/34 |
|                             |                |         |                       |                 |                  |                       |        |                       |                   |                            |                                 |                   |         |
|                             |                |         |                       |                 |                  |                       |        | 15 yea                | rs +              | 2035+                      |                                 | No units<br>2035+ |         |
|                             |                |         |                       |                 |                  |                       |        |                       |                   |                            |                                 |                   |         |