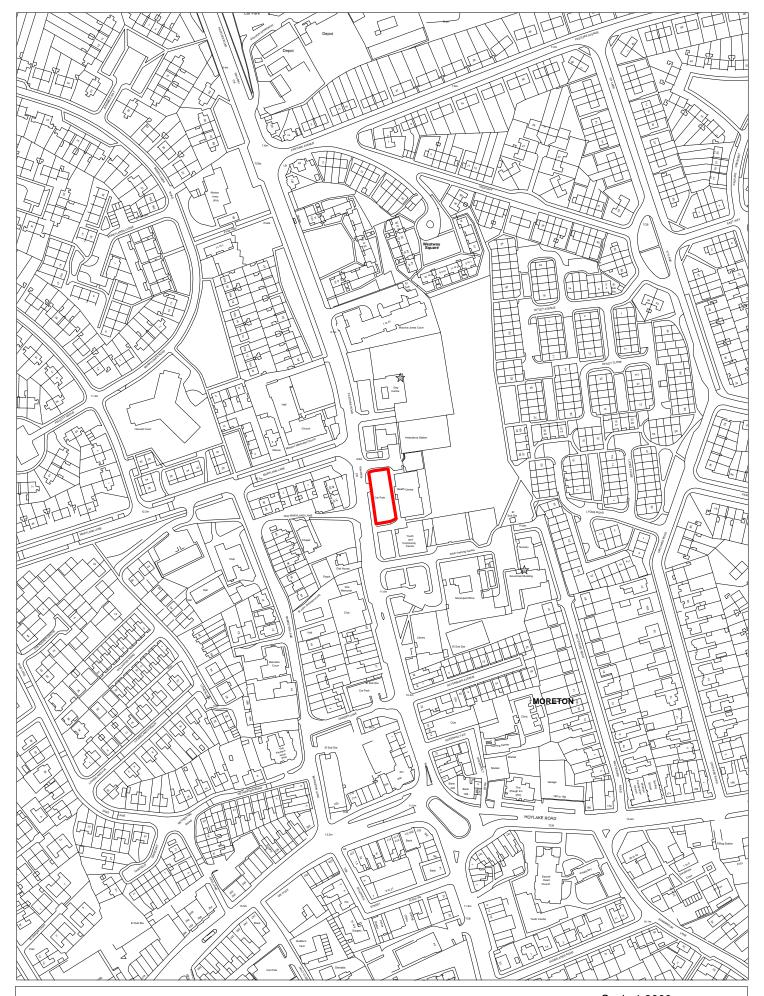

SHLAA 1599 Albert Street Car Park, New Brightion

Scale 1:500

© Crown copyright and database rights 2019 Ordnance Survey 100019803

| Site Reference              | 160                               | 3 Respons                                                                                                                                        | se received               | Wa             | ard               | Ne      | w Brighton           | Ward                    |             |                        |                   |         |  |  |
|-----------------------------|-----------------------------------|--------------------------------------------------------------------------------------------------------------------------------------------------|---------------------------|----------------|-------------------|---------|----------------------|-------------------------|-------------|------------------------|-------------------|---------|--|--|
| Site included in trajectory | Council<br>Owned Sit              | Wirral Gro<br>Company                                                                                                                            | wth Rer                   | moved          |                   |         |                      |                         |             |                        |                   |         |  |  |
| Site Address                | SHLAA                             | 1603 Egerton S                                                                                                                                   | Street Car Pa             | rk, New Brigh  | nton              |         |                      | Nature<br>Impro<br>Area | e<br>vement |                        |                   |         |  |  |
| Gross site size             | (HA) 0.0364                       | Settlement A                                                                                                                                     | rea Are                   | ea 1 PDI       | L <b>✓</b> Gre    | eenbel  | t High A             | Agricultura             | l Land Q    | Quality 🗆              |                   |         |  |  |
| Estimated capa              | city 2                            | Viability                                                                                                                                        | Marginal (zo              | one 2)         | WeBs              |         |                      |                         |             |                        |                   |         |  |  |
| Current Land U              | se Counc                          | l owned car par                                                                                                                                  | ·k                        |                |                   |         |                      |                         |             |                        |                   |         |  |  |
| Surrounding La              | and Use Reside                    | ntial to north a                                                                                                                                 | nd east; publ             | ic parkland to | west and          | l south | 1                    |                         |             |                        |                   |         |  |  |
| Percentage in F             | Flood Zone                        |                                                                                                                                                  | Special Area conservation |                | ecial<br>otection |         | Local Nat<br>Reserve | ure                     | Site of S   | Special<br>ic Interest |                   |         |  |  |
| Tree Preservati             | on Order Site                     | Site of Biological Importance  Ancient woodland  Biodiversity Action Plan Habitat  Registered Park and Garden  Site of Archaeological importance |                           |                |                   |         |                      |                         |             |                        |                   |         |  |  |
| Schedule Monu               | ment Listed                       | Building                                                                                                                                         | Conser                    | vation Area    | Sit               | e of A  | chaeologic           | al importa              | nce         |                        |                   |         |  |  |
| Available                   | Uncertain                         | Delivera                                                                                                                                         | ble No                    | )              |                   | 1       | -5 years             |                         |             |                        |                   |         |  |  |
| Suitable                    | Yes                               | Achieva                                                                                                                                          | ble Un                    | ncertain       |                   | 2       | 019/20               | 2020/21                 | 20          | 21/22                  | 2022/23           | 2023/24 |  |  |
| Overall                     | Council owned s                   | mall public car p                                                                                                                                | oark adjacent             | to public par  | k with.           |         |                      |                         |             |                        |                   |         |  |  |
| comments                    | There is no curre has come forwar |                                                                                                                                                  |                           |                | eloper            | Y       | ears 6-15            |                         |             |                        |                   |         |  |  |
|                             | Development is                    |                                                                                                                                                  |                           |                |                   | 2       | 024/25               | 2025/26                 | 20          | )26/27                 | 2027/28           | 2028/29 |  |  |
|                             |                                   |                                                                                                                                                  |                           |                |                   |         |                      |                         |             |                        |                   |         |  |  |
|                             |                                   |                                                                                                                                                  |                           |                |                   | 2       | 029/30               | 2030/31                 | 20          | 31/32                  | 2032/33           | 2033/34 |  |  |
|                             |                                   |                                                                                                                                                  |                           |                |                   |         |                      |                         |             |                        |                   |         |  |  |
|                             |                                   |                                                                                                                                                  |                           |                |                   | 1.      | 5 years +            | 203                     | 5+ 🗆        |                        | No units<br>2035+ |         |  |  |
|                             |                                   |                                                                                                                                                  |                           |                |                   |         |                      |                         |             |                        |                   |         |  |  |