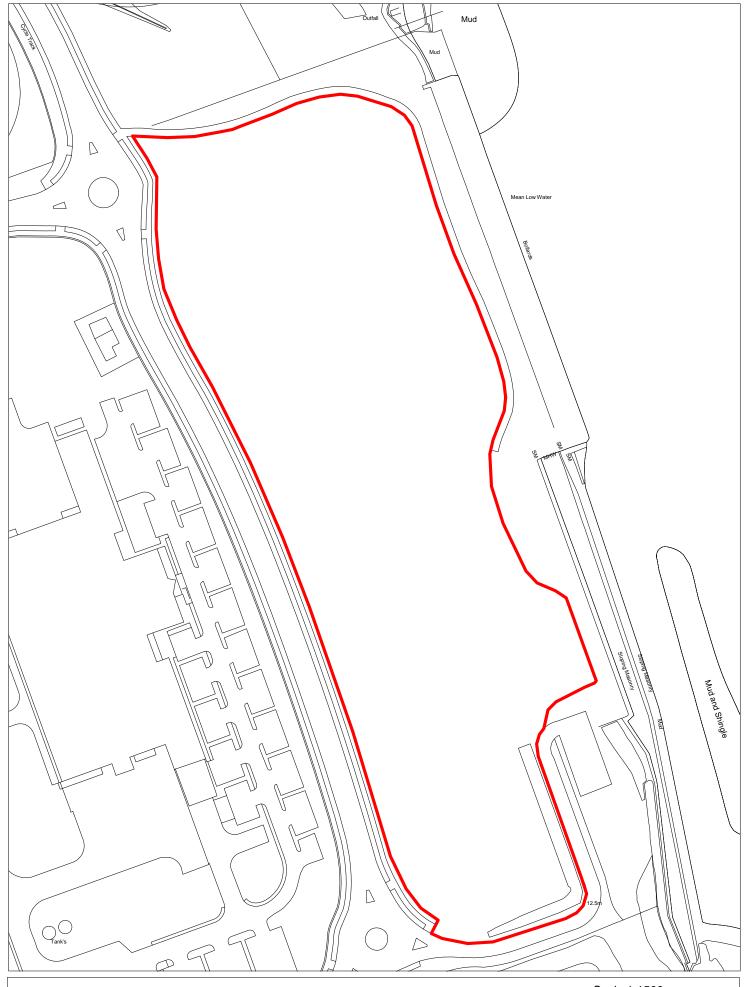

| Site Reference              |                | 1596    | Respons               | se receiv       | ed               | Ward                  |        |                       | , Frankby         | and                        |                                 |                   |         |
|-----------------------------|----------------|---------|-----------------------|-----------------|------------------|-----------------------|--------|-----------------------|-------------------|----------------------------|---------------------------------|-------------------|---------|
| Site included in trajectory | Counc<br>Owned |         | Wirral Gro<br>Company | wth             | Removed from SHI |                       |        | Irby Wai              | rd                |                            |                                 |                   |         |
| Site Address                | SH             | HLAA 1  | .596 West of 1        | Arrowe          |                  |                       |        |                       |                   | Nature<br>Improvem<br>Area | ent                             |                   |         |
| Gross site size             | (HA) 0.0       | 0471    | Settlement A          | rea             | Area 5           | PDL                   | Green  | belt 🗆 l              | High Agri         | cultural Lar               | nd Quality                      |                   |         |
| Estimated capa              | ocity 0        |         | Viability             | Margina         | ıl (zone 3)      | We                    | Bs     |                       |                   |                            |                                 |                   |         |
| Current Land U              | se An          | nenity  | open space            |                 |                  |                       |        |                       |                   |                            |                                 |                   |         |
| Surrounding La              | nd Use Re      | esident | cial/civic uses       |                 |                  |                       |        |                       |                   |                            |                                 |                   |         |
| Percentage in F             | Flood Zone     |         |                       | Special conserv |                  | Special<br>Protection | n      | Loca<br>Rese          | al Nature<br>erve |                            | e of Special<br>entific Interes | t                 |         |
| Tree Preservati             | on Order       | Site o  | f Biological In       | nportanc        |                  | Ancient<br>woodland   |        | Biodiver:<br>Plan Hab |                   | n Reg                      | gistered Park                   | and Garden        |         |
| Schedule Monu               | ment Lis       | sted B  | uilding               | Сс              | nservatio        | n Area                | Site o | f Archaed             | ological in       | nportance                  |                                 |                   |         |
| Available                   | No             |         | Delivera              | ble             | No               |                       |        | 1-5 yea               | ars $\Box$        |                            |                                 |                   |         |
| Suitable                    | No             |         | Achieva               | ble             | No               |                       |        | 2019/2                | 20 20             | 20/21                      | 2021/22                         | 2022/23           | 2023/24 |
| Overall                     | Council Own    | ed site | e, Public amer        | nity onen       | snace not        | t heing taken         |        |                       |                   |                            |                                 |                   |         |
|                             |                |         | al. Site is viab      |                 |                  | c being taken         |        | Years 6               | 5-15              |                            |                                 |                   |         |
|                             |                |         |                       |                 |                  |                       |        | 2024/2                | 25 20             | 25/26                      | 2026/27                         | 2027/28           | 2028/29 |
|                             |                |         |                       |                 |                  |                       |        |                       |                   |                            |                                 |                   |         |
|                             |                |         |                       |                 |                  |                       |        | 2029/3                | 30 20             | 30/31                      | 2031/32                         | 2032/33           | 2033/34 |
|                             |                |         |                       |                 |                  |                       |        |                       |                   |                            |                                 |                   |         |
|                             |                |         |                       |                 |                  |                       |        | 15 yea                | rs +              | 2035+                      |                                 | No units<br>2035+ |         |
|                             |                |         |                       |                 |                  |                       |        |                       |                   |                            |                                 |                   |         |