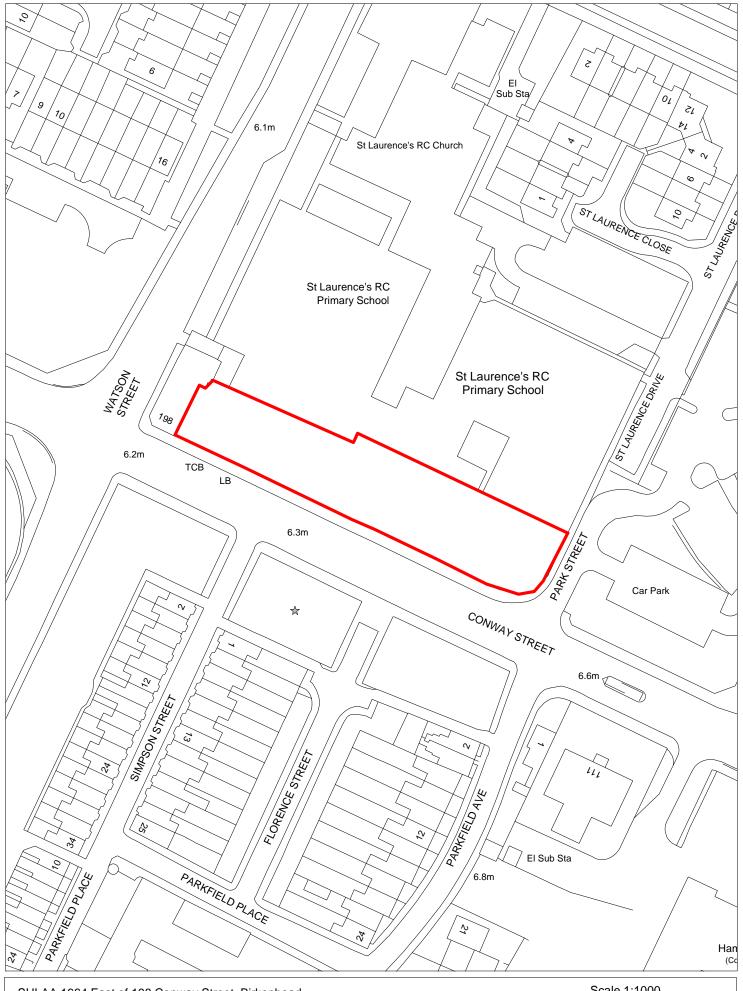

| Site Reference              |                | 1596    | Respons               | se receiv       | ed               | Ward                  |        |                       | , Frankby         | and                        |                                 |                   |         |
|-----------------------------|----------------|---------|-----------------------|-----------------|------------------|-----------------------|--------|-----------------------|-------------------|----------------------------|---------------------------------|-------------------|---------|
| Site included in trajectory | Counc<br>Owned |         | Wirral Gro<br>Company | wth             | Removed from SHI |                       |        | Irby Wai              | rd                |                            |                                 |                   |         |
| Site Address                | SH             | HLAA 1  | .596 West of 1        | Arrowe          |                  |                       |        |                       |                   | Nature<br>Improvem<br>Area | ent                             |                   |         |
| Gross site size             | (HA) 0.0       | 0471    | Settlement A          | rea             | Area 5           | PDL                   | Green  | belt 🗆 l              | High Agri         | cultural Lar               | nd Quality                      |                   |         |
| Estimated capa              | ocity 0        |         | Viability             | Margina         | ıl (zone 3)      | We                    | Bs     |                       |                   |                            |                                 |                   |         |
| Current Land U              | se An          | nenity  | open space            |                 |                  |                       |        |                       |                   |                            |                                 |                   |         |
| Surrounding La              | nd Use Re      | esident | cial/civic uses       |                 |                  |                       |        |                       |                   |                            |                                 |                   |         |
| Percentage in F             | Flood Zone     |         |                       | Special conserv |                  | Special<br>Protection | n      | Loca<br>Rese          | al Nature<br>erve |                            | e of Special<br>entific Interes | t                 |         |
| Tree Preservati             | on Order       | Site o  | f Biological In       | nportanc        |                  | Ancient<br>woodland   |        | Biodiver:<br>Plan Hab |                   | n Reg                      | gistered Park                   | and Garden        |         |
| Schedule Monu               | ment Lis       | sted B  | uilding               | Сс              | nservatio        | n Area                | Site o | f Archaed             | ological in       | nportance                  |                                 |                   |         |
| Available                   | No             |         | Delivera              | ble             | No               |                       |        | 1-5 yea               | ars $\Box$        |                            |                                 |                   |         |
| Suitable                    | No             |         | Achieva               | ble             | No               |                       |        | 2019/2                | 20 20             | 20/21                      | 2021/22                         | 2022/23           | 2023/24 |
| Overall                     | Council Own    | ed site | e, Public amer        | nity onen       | snace not        | t heing taken         |        |                       |                   |                            |                                 |                   |         |
|                             |                |         | al. Site is viab      |                 |                  | c being taken         |        | Years 6               | 5-15              |                            |                                 |                   |         |
|                             |                |         |                       |                 |                  |                       |        | 2024/2                | 25 20             | 25/26                      | 2026/27                         | 2027/28           | 2028/29 |
|                             |                |         |                       |                 |                  |                       |        |                       |                   |                            |                                 |                   |         |
|                             |                |         |                       |                 |                  |                       |        | 2029/3                | 30 20             | 30/31                      | 2031/32                         | 2032/33           | 2033/34 |
|                             |                |         |                       |                 |                  |                       |        |                       |                   |                            |                                 |                   |         |
|                             |                |         |                       |                 |                  |                       |        | 15 yea                | rs +              | 2035+                      |                                 | No units<br>2035+ |         |
|                             |                |         |                       |                 |                  |                       |        |                       |                   |                            |                                 |                   |         |