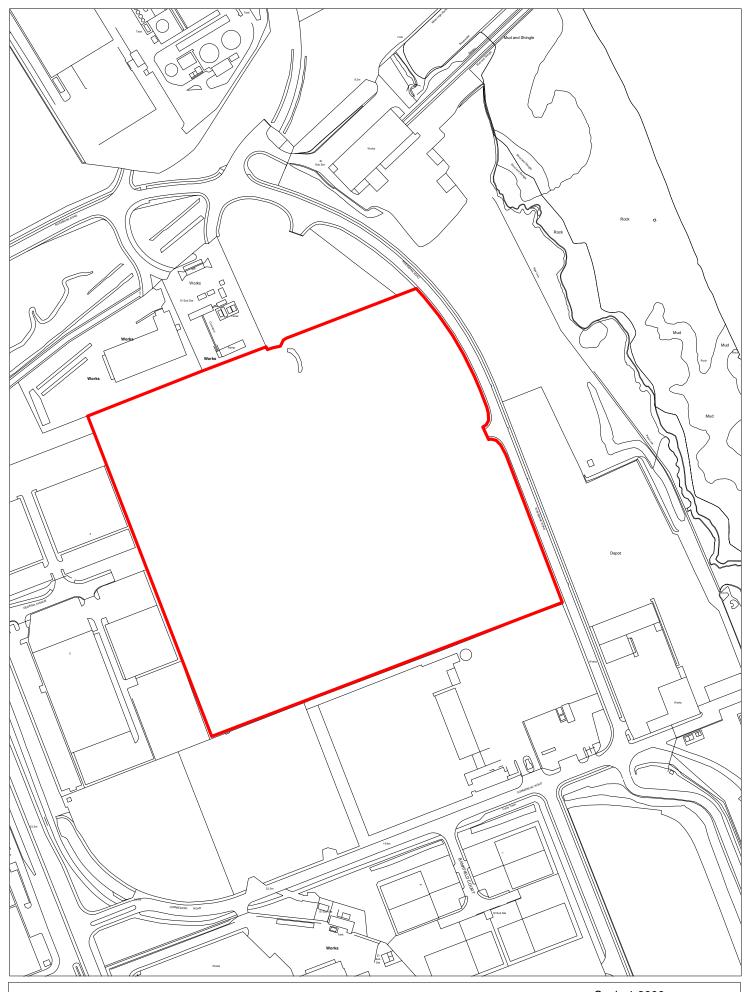

SHLAA 1597 East of 169 to 187 Pasture Road, Moreton

| Site Reference              | 15                                | 599 F                                                                                                                                                                                         | Response red         | ceived                 | Ward                  |        | New Brightor         | n Ward                  |                                     |                   |         |  |  |  |
|-----------------------------|-----------------------------------|-----------------------------------------------------------------------------------------------------------------------------------------------------------------------------------------------|----------------------|------------------------|-----------------------|--------|----------------------|-------------------------|-------------------------------------|-------------------|---------|--|--|--|
| Site included in trajectory | Council<br>Owned S                |                                                                                                                                                                                               | rral Growth<br>mpany | Removed from SHL       |                       |        |                      |                         |                                     |                   |         |  |  |  |
| Site Address                | SHLA                              | AA 1599 AI                                                                                                                                                                                    | lbert Street (       | Car Park, New          | Brightion             |        |                      | Nature<br>Impro<br>Area | e<br>vement                         |                   |         |  |  |  |
| Gross site size             | (HA) 0.03                         | 17 Settle                                                                                                                                                                                     | ment Area            | Area 1                 | PDL 🗸                 | Green  | belt High            | Agricultura             | l Land Quality                      |                   |         |  |  |  |
| Estimated capa              | city 3                            | Viabili                                                                                                                                                                                       | ity                  | ginal (zone 2)         | We                    | Bs     |                      |                         |                                     |                   |         |  |  |  |
| Current Land U              | se Car p                          | oark                                                                                                                                                                                          |                      |                        |                       |        |                      |                         |                                     |                   |         |  |  |  |
| Surrounding La              | and Use 3-sto                     | orey reside                                                                                                                                                                                   | ential to sout       | th, east and no        | orth -east; 2-        | storey | residential to       | north and v             | west                                |                   |         |  |  |  |
| Percentage in F             | Flood Zone                        |                                                                                                                                                                                               | 11 '                 | cial Area of Servation | Special<br>Protection |        | Local Nat<br>Reserve | ture                    | Site of Special<br>Scientific Inter |                   |         |  |  |  |
| Tree Preservati             | on Order Si                       | Site of Biological Importance Ancient Woodland Biodiversity Action Plan Habitat  Registered Park and Garden Plan Habitat  Listed Building Conservation Area Site of Archaeological importance |                      |                        |                       |        |                      |                         |                                     |                   |         |  |  |  |
| Schedule Monu               | ment Liste                        | d Building                                                                                                                                                                                    |                      | Conservation           | n Area                | Site o | f Archaeologic       | cal importar            | nce                                 |                   |         |  |  |  |
| Available                   | Uncertain                         |                                                                                                                                                                                               | Deliverable          | No                     |                       |        | 1-5 years            |                         |                                     |                   |         |  |  |  |
| Suitable                    | Yes                               | A                                                                                                                                                                                             | Achievable           | Uncertai               | in                    |        | 2019/20              | 2020/21                 | 2021/22                             | 2022/23           | 2023/24 |  |  |  |
| Overall                     | Council owned                     | small pub                                                                                                                                                                                     | lic car park i       | in residential a       | area. There is        | no     |                      |                         |                                     |                   |         |  |  |  |
|                             | current intention forward, theref |                                                                                                                                                                                               |                      |                        |                       | me     | Years 6-15           |                         |                                     |                   |         |  |  |  |
|                             | currently unvia                   |                                                                                                                                                                                               |                      | certain. Deven         | opinent is            |        | 2024/25              | 2025/26                 | 2026/27                             | 2027/28           | 2028/29 |  |  |  |
|                             |                                   |                                                                                                                                                                                               |                      |                        |                       |        |                      |                         |                                     |                   |         |  |  |  |
|                             |                                   |                                                                                                                                                                                               |                      |                        |                       |        | 2029/30              | 2030/31                 | 2031/32                             | 2032/33           | 2033/34 |  |  |  |
|                             |                                   |                                                                                                                                                                                               |                      |                        |                       |        |                      |                         |                                     |                   |         |  |  |  |
|                             |                                   |                                                                                                                                                                                               |                      |                        |                       |        | 15 years +           | 203                     | 5+ □                                | No units<br>2035+ |         |  |  |  |
|                             |                                   |                                                                                                                                                                                               |                      |                        |                       |        |                      |                         |                                     |                   |         |  |  |  |