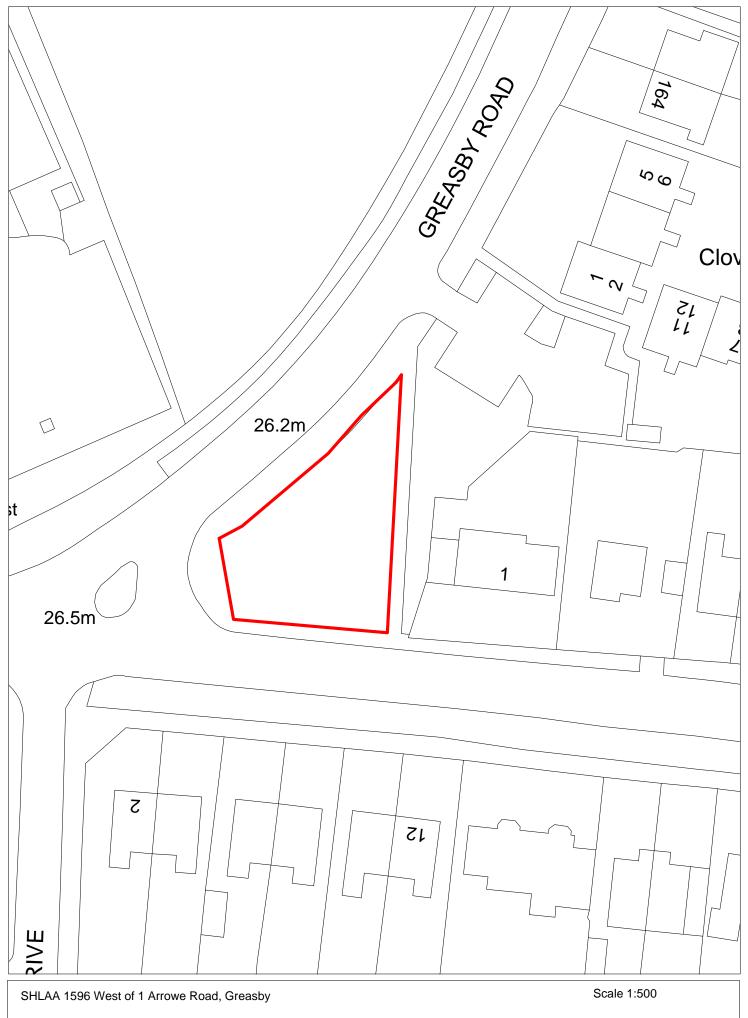

| Site Reference              |                | 1596    | Respons               | se receiv       | ed               | Ward                  |        |                       | , Frankby         | and                        |                                 |                   |         |
|-----------------------------|----------------|---------|-----------------------|-----------------|------------------|-----------------------|--------|-----------------------|-------------------|----------------------------|---------------------------------|-------------------|---------|
| Site included in trajectory | Counc<br>Owned |         | Wirral Gro<br>Company | wth             | Removed from SHI |                       |        | Irby Wai              | rd                |                            |                                 |                   |         |
| Site Address                | SH             | HLAA 1  | .596 West of 1        | Arrowe          |                  |                       |        |                       |                   | Nature<br>Improvem<br>Area | ent                             |                   |         |
| Gross site size             | (HA) 0.0       | 0471    | Settlement A          | rea             | Area 5           | PDL                   | Green  | belt 🗆 l              | High Agri         | cultural Lar               | nd Quality                      |                   |         |
| Estimated capa              | ocity 0        |         | Viability             | Margina         | ıl (zone 3)      | We                    | Bs     |                       |                   |                            |                                 |                   |         |
| Current Land U              | se An          | nenity  | open space            |                 |                  |                       |        |                       |                   |                            |                                 |                   |         |
| Surrounding La              | nd Use Re      | esident | cial/civic uses       |                 |                  |                       |        |                       |                   |                            |                                 |                   |         |
| Percentage in F             | Flood Zone     |         |                       | Special conserv |                  | Special<br>Protection | n      | Loca<br>Rese          | al Nature<br>erve |                            | e of Special<br>entific Interes | t                 |         |
| Tree Preservati             | on Order       | Site o  | f Biological In       | nportanc        |                  | Ancient<br>woodland   |        | Biodiver:<br>Plan Hab |                   | n Reg                      | gistered Park                   | and Garden        |         |
| Schedule Monu               | ment Lis       | sted B  | uilding               | Сс              | nservatio        | n Area                | Site o | f Archaed             | ological in       | nportance                  |                                 |                   |         |
| Available                   | No             |         | Delivera              | ble             | No               |                       |        | 1-5 yea               | ars $\Box$        |                            |                                 |                   |         |
| Suitable                    | No             |         | Achieva               | ble             | No               |                       |        | 2019/2                | 20 20             | 20/21                      | 2021/22                         | 2022/23           | 2023/24 |
| Overall                     | Council Own    | ed site | e, Public amer        | nity onen       | snace not        | t heing taken         |        |                       |                   |                            |                                 |                   |         |
|                             |                |         | al. Site is viab      |                 |                  | c being taken         |        | Years 6               | 5-15              |                            |                                 |                   |         |
|                             |                |         |                       |                 |                  |                       |        | 2024/2                | 25 20             | 25/26                      | 2026/27                         | 2027/28           | 2028/29 |
|                             |                |         |                       |                 |                  |                       |        |                       |                   |                            |                                 |                   |         |
|                             |                |         |                       |                 |                  |                       |        | 2029/3                | 30 20             | 30/31                      | 2031/32                         | 2032/33           | 2033/34 |
|                             |                |         |                       |                 |                  |                       |        |                       |                   |                            |                                 |                   |         |
|                             |                |         |                       |                 |                  |                       |        | 15 yea                | rs +              | 2035+                      |                                 | No units<br>2035+ |         |
|                             |                |         |                       |                 |                  |                       |        |                       |                   |                            |                                 |                   |         |