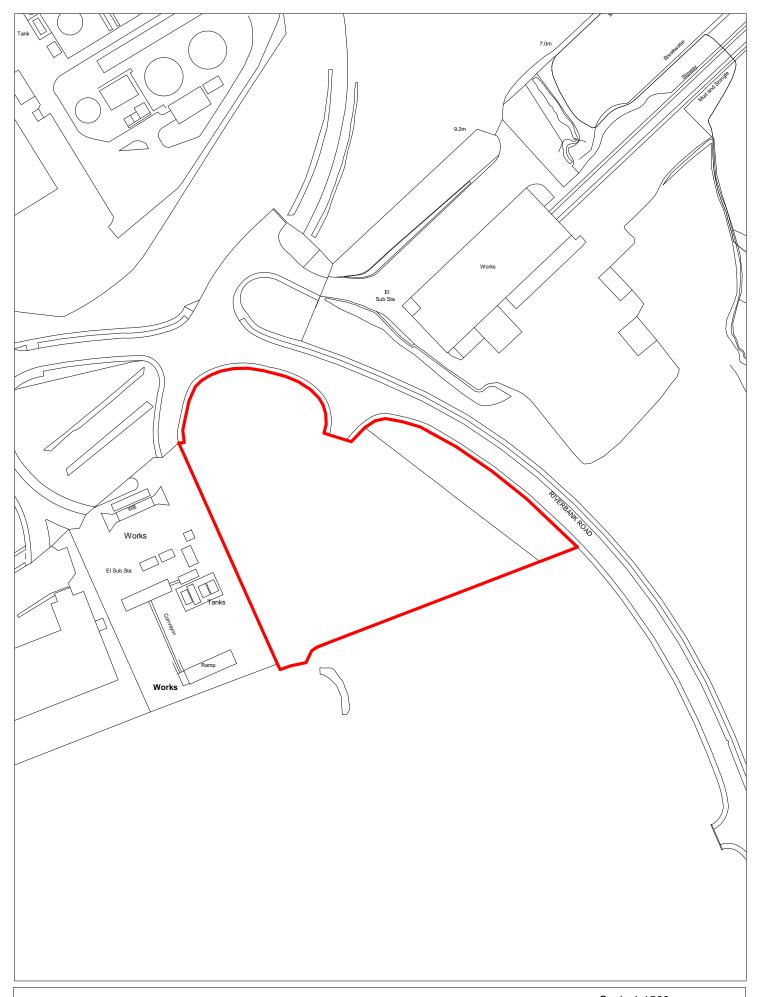

SHLAA 1606 North of 25 Warwick Road, Overchurch

Scale 1:1000

| Site Reference              | 160                 | 7 Respons             | se receive | d                   | Ward                  |        | Greasby              |                   | y and                      |                                 |                   |         |
|-----------------------------|---------------------|-----------------------|------------|---------------------|-----------------------|--------|----------------------|-------------------|----------------------------|---------------------------------|-------------------|---------|
| Site included in trajectory | Council<br>Owned Si | Wirral Gro<br>Company |            | Removed<br>from SHL |                       |        | Irby Wa              | ra                |                            |                                 |                   |         |
| Site Address                | SHLAA               | 1607 South of         | 12 Thorns  | S Drive, G          | reasby                |        |                      |                   | Nature<br>Improvem<br>Area | ient                            |                   |         |
| Gross site size             | (HA) 0.149          | Settlement A          | rea        | Area 5              | PDL                   | Green  | belt 🗆 [             | High Agr          | icultural La               | nd Quality                      |                   |         |
| Estimated capa              | acity 0             | Viability             | Marginal   | (zone 3)            | We                    | Bs     |                      |                   |                            |                                 |                   |         |
| Current Land U              | Amen Amen           | ty open space         |            |                     |                       |        |                      |                   |                            |                                 |                   |         |
| Surrounding La              | and Use Reside      | ntial - edge of o     | reen belt  |                     |                       |        |                      |                   |                            |                                 |                   |         |
| Percentage in F             | Flood Zone          |                       | Special A  |                     | Special<br>Protection | n      | Loca<br>Rese         | al Nature<br>erve |                            | e of Special<br>entific Interes | t                 |         |
| Tree Preservati             | on Order Site       | of Biological In      | nportance  |                     | Ancient<br>woodland   |        | Biodiver<br>Plan Hal |                   | on Re                      | gistered Park                   | and Garden        |         |
| Schedule Monu               | iment Listed        | Building              | Con        | servation           | Area                  | Site o | f Archaed            | ological i        | mportance                  |                                 |                   |         |
| Available                   | No                  | Delivera              | ble        | No                  |                       |        | 1-5 ye               | ars $\Box$        |                            |                                 |                   |         |
| Suitable                    | No                  | Achieva               | ble        | No                  |                       |        | 2019/2               | 20 20             | )20/21                     | 2021/22                         | 2022/23           | 2023/24 |
| Overall                     | Unsuitable. Pote    | ntial impact on       | green belt |                     |                       |        |                      |                   |                            |                                 |                   |         |
| comments                    |                     | ·                     |            |                     |                       |        | Years (              | 6-15              |                            |                                 |                   |         |
|                             |                     |                       |            |                     |                       |        | 2024/2               | 25 20             | )25/26                     | 2026/27                         | 2027/28           | 2028/29 |
|                             |                     |                       |            |                     |                       |        |                      |                   |                            |                                 |                   |         |
|                             |                     |                       |            |                     |                       |        | 2029/3               | 30 20             | 30/31                      | 2031/32                         | 2032/33           | 2033/34 |
|                             |                     |                       |            |                     |                       |        |                      |                   |                            |                                 |                   |         |
|                             |                     |                       |            |                     |                       |        | 15 yea               | ırs + $\Box$      | 2035+                      |                                 | No units<br>2035+ |         |
|                             |                     |                       |            |                     |                       |        |                      |                   |                            |                                 |                   |         |