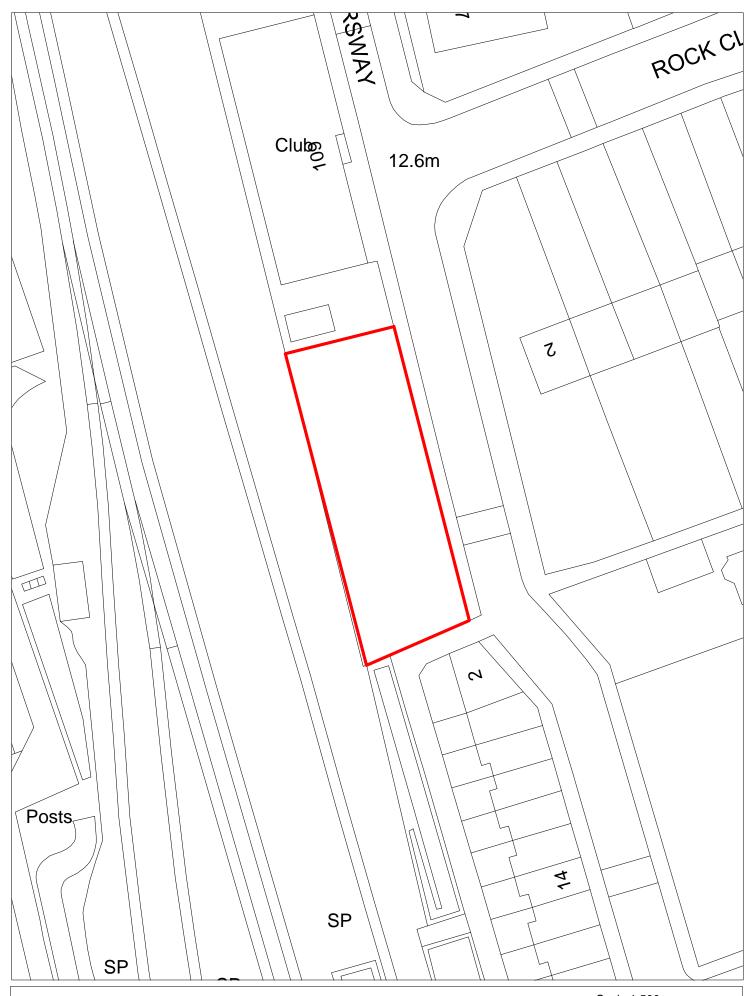

SHLAA 1603 Egerton Street Car Park, New Brighton

| Site Reference              | 160                                | 4 Respons                                                                                                                                        | se received               |                  | Ward                  |         | Seacombe W           | ard                     |                         |                      |                   |         |  |  |
|-----------------------------|------------------------------------|--------------------------------------------------------------------------------------------------------------------------------------------------|---------------------------|------------------|-----------------------|---------|----------------------|-------------------------|-------------------------|----------------------|-------------------|---------|--|--|
| Site included in trajectory | Council<br>Owned Sit               | Wirral Gro                                                                                                                                       |                           | moved<br>m SHLAA |                       |         |                      |                         |                         |                      |                   |         |  |  |
| Site Address                | SHLAA                              | 1604 Borough                                                                                                                                     | Road Car Pa               | rk, Wallas       | еу                    |         |                      | Nature<br>Impro<br>Area | e<br>ovement            |                      |                   |         |  |  |
| Gross site size             | (HA) 0.0236                        | Settlement A                                                                                                                                     | rea Are                   | ea 1             | PDL 🗸                 | Green   | belt High            | Agricultura             | l Land Qι               | uality               |                   |         |  |  |
| Estimated capa              | city 1                             | Viability                                                                                                                                        | Marginal (zo              | one 2)           | WeE                   | Bs      |                      |                         |                         |                      |                   |         |  |  |
| Current Land U              | se Operat                          | ional car park                                                                                                                                   |                           |                  |                       |         |                      |                         |                         |                      |                   |         |  |  |
| Surrounding La              | and Use 3-store                    | ey commercial t                                                                                                                                  | o north and               | west; mod        | lern bunga            | alow to | south; mode          | rn 2-storey             | resident                | ial to east          | t                 |         |  |  |
| Percentage in F             | Flood Zone                         |                                                                                                                                                  | Special Area conservation |                  | Special<br>Protection |         | Local Nat<br>Reserve | ture                    | Site of S<br>Scientific | pecial<br>c Interest |                   |         |  |  |
| Tree Preservati             | on Order Site                      | Site of Biological Importance  Ancient woodland  Biodiversity Action Plan Habitat  Registered Park and Garden  Site of Archaeological importance |                           |                  |                       |         |                      |                         |                         |                      |                   |         |  |  |
| Schedule Monu               | ment Listed                        | Building                                                                                                                                         | Conse                     | rvation Are      | ea                    | Site o  | f Archaeologic       | cal importa             | nce                     |                      |                   |         |  |  |
| Available                   | Uncertain                          | Delivera                                                                                                                                         | ble No                    | 0                |                       |         | 1-5 years            |                         |                         |                      |                   |         |  |  |
| Suitable                    | Yes                                | Achieva                                                                                                                                          | ble Ur                    | ncertain         |                       |         | 2019/20              | 2020/21                 | 202                     | 21/22                | 2022/23           | 2023/24 |  |  |
| Overall                     | Council owned si                   | te, still in opera                                                                                                                               | ntional use as            | s small ret      | ail centre            | car     |                      |                         |                         |                      |                   |         |  |  |
| comments                    | park. There is no developer has co |                                                                                                                                                  |                           |                  |                       |         | Years 6-15           |                         |                         |                      |                   |         |  |  |
|                             | Development wo                     |                                                                                                                                                  |                           | vability 13      | uncertain             |         | 2024/25              | 2025/26                 | 202                     | 26/27                | 2027/28           | 2028/29 |  |  |
|                             |                                    |                                                                                                                                                  |                           |                  |                       |         |                      |                         |                         |                      |                   |         |  |  |
|                             |                                    |                                                                                                                                                  |                           |                  |                       |         | 2029/30              | 2030/31                 | 203                     | 31/32                | 2032/33           | 2033/34 |  |  |
|                             |                                    |                                                                                                                                                  |                           |                  |                       |         |                      |                         |                         |                      |                   |         |  |  |
|                             |                                    |                                                                                                                                                  |                           |                  |                       |         | 15 years +           | 203                     | 5+ 🗆                    |                      | No units<br>2035+ |         |  |  |
|                             |                                    |                                                                                                                                                  |                           |                  |                       |         |                      |                         |                         |                      |                   |         |  |  |