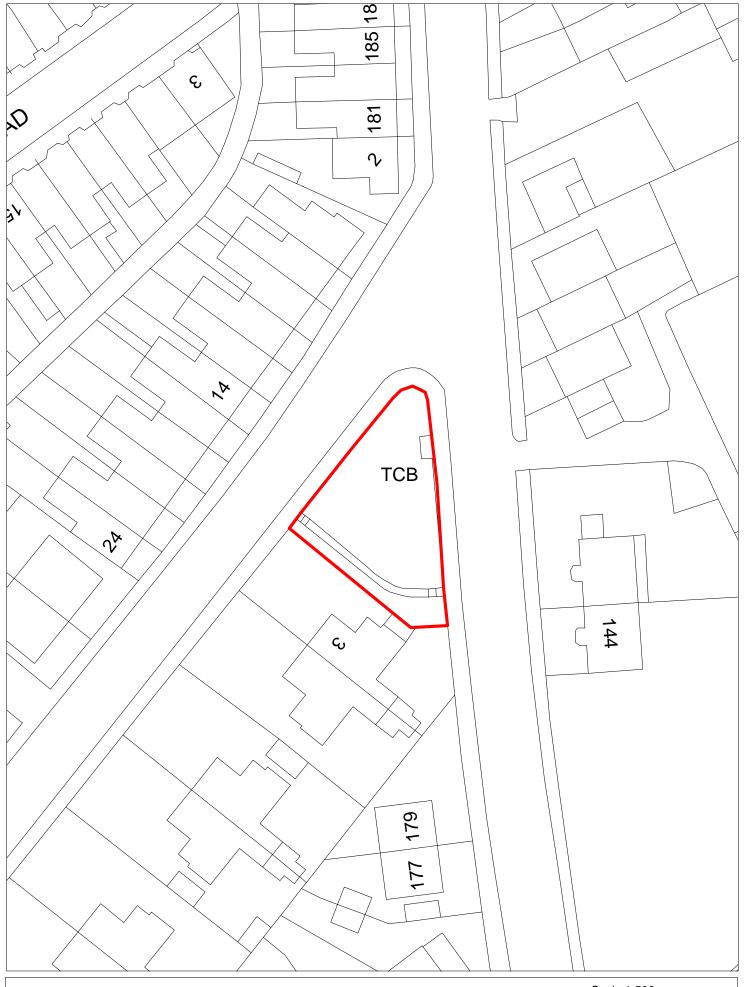

SHLAA 1605 Bell Road Car Park, Wallasey

| Site Reference              |            | 1606             | Respons         | se receive | d $\square$      | Ward                  |        | Upton Ward                     |                         |                             |           |                   |         |
|-----------------------------|------------|------------------|-----------------|------------|------------------|-----------------------|--------|--------------------------------|-------------------------|-----------------------------|-----------|-------------------|---------|
| Site included in trajectory |            | ncil<br>ned Site | Wirral Gro      |            | Removed from SHL |                       |        |                                |                         |                             |           |                   |         |
| Site Address                |            | SHLAA 1          | 606 North of    |            |                  |                       |        |                                | Nature<br>Impro<br>Area | e<br>vement                 |           |                   |         |
| Gross site size             | (HA)       | 0.1007           | Settlement A    | rea        | Area 5           | PDL                   | Green  | belt High                      | Agricultura             | I Land Qual                 | lity      |                   |         |
| Estimated capa              | ncity      | 0                | Viability       | Marginal   | (zone 2)         | We                    | Bs     |                                |                         |                             |           |                   |         |
| Current Land U              | lse        | Public op        | en space        |            |                  |                       |        |                                |                         |                             |           |                   |         |
| Surrounding La              | and Use    | Resident         | ial             |            |                  |                       |        |                                |                         |                             |           |                   |         |
| Percentage in F             | lood Zone  |                  |                 | Special A  |                  | Special<br>Protection |        | Local Nat<br>Reserve           | ture                    | Site of Spe<br>Scientific I |           |                   |         |
| Tree Preservati             | on Order   | Site o           | f Biological In | nportance  |                  | Ancient<br>woodland   |        | Biodiversity A<br>Plan Habitat | Action                  | Registered                  | d Park ar | nd Garden         |         |
| Schedule Monu               | iment 🗆    | Listed Bu        | uilding         | Cor        | nservation       | n Area                | Site o | f Archaeologic                 | cal importa             | nce                         |           |                   |         |
| Available                   | No         |                  | Delivera        | ible       | No               |                       |        | 1-5 years                      |                         |                             |           |                   |         |
| Suitable                    | No         |                  | Achieva         | ble        | No               |                       |        | 2019/20                        | 2020/21                 | 2021                        | ./22      | 2022/23           | 2023/24 |
| Overall                     | Council ow | ned pub          | llic open spac  | e with ma  | ture trees       | s which is no         | t      |                                |                         |                             |           |                   |         |
| comments                    |            |                  | opment. Deve    |            |                  |                       |        | Years 6-15                     |                         |                             |           |                   |         |
|                             |            |                  |                 |            |                  |                       |        | 2024/25                        | 2025/26                 | 2026                        | 5/27      | 2027/28           | 2028/29 |
|                             |            |                  |                 |            |                  |                       |        |                                |                         |                             |           |                   |         |
|                             |            |                  |                 |            |                  |                       |        | 2029/30                        | 2030/31                 | 2031                        | ./32      | 2032/33           | 2033/34 |
|                             |            |                  |                 |            |                  |                       |        |                                |                         |                             |           |                   |         |
|                             |            |                  |                 |            |                  |                       |        | 15 years +                     | 203                     | 5+ 🗆                        |           | No units<br>2035+ |         |
|                             |            |                  |                 |            |                  |                       |        |                                |                         |                             |           |                   |         |