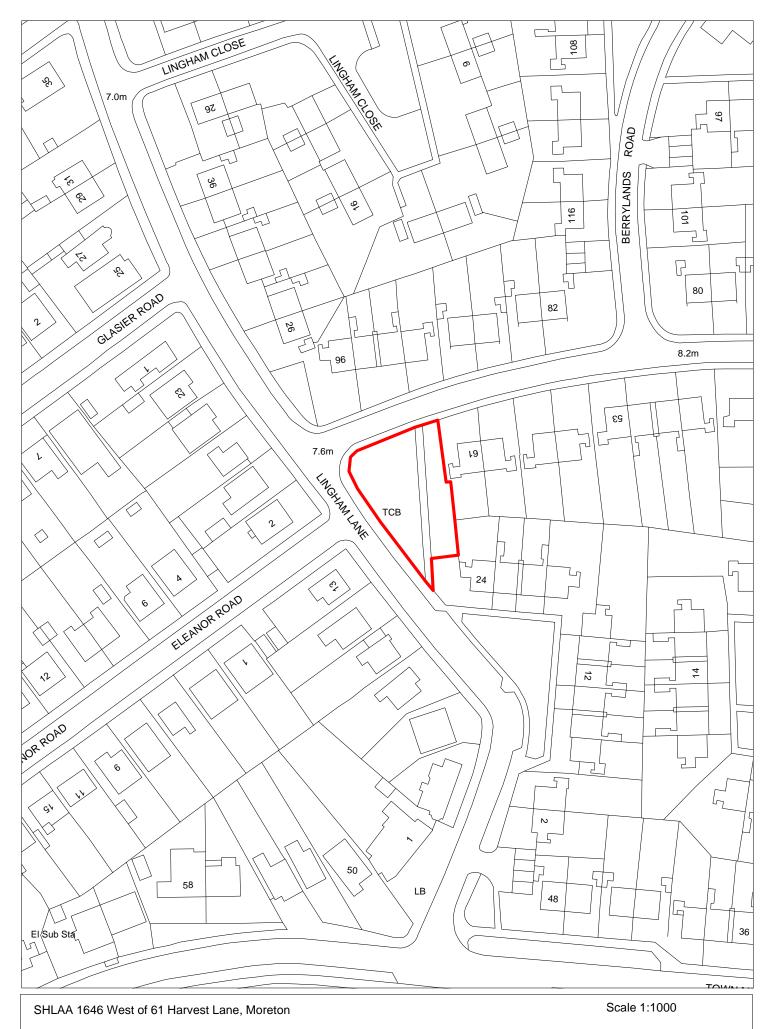

SHLAA 1605 Bell Road Car Park, Wallasey

| Site Reference              |            | 1606             | Respons         | se receive | d $\square$      | Ward                  |        | Upton Ward                     |                         |                             |           |                   |         |
|-----------------------------|------------|------------------|-----------------|------------|------------------|-----------------------|--------|--------------------------------|-------------------------|-----------------------------|-----------|-------------------|---------|
| Site included in trajectory |            | ncil<br>ned Site | Wirral Gro      |            | Removed from SHL |                       |        |                                |                         |                             |           |                   |         |
| Site Address                |            | SHLAA 1          | 606 North of    |            |                  |                       |        |                                | Nature<br>Impro<br>Area | e<br>vement                 |           |                   |         |
| Gross site size             | (HA)       | 0.1007           | Settlement A    | rea        | Area 5           | PDL                   | Green  | belt High                      | Agricultura             | I Land Qual                 | lity      |                   |         |
| Estimated capa              | ncity      | 0                | Viability       | Marginal   | (zone 2)         | We                    | Bs     |                                |                         |                             |           |                   |         |
| Current Land U              | lse        | Public op        | en space        |            |                  |                       |        |                                |                         |                             |           |                   |         |
| Surrounding La              | and Use    | Resident         | ial             |            |                  |                       |        |                                |                         |                             |           |                   |         |
| Percentage in F             | lood Zone  |                  |                 | Special A  |                  | Special<br>Protection |        | Local Nat<br>Reserve           | ture                    | Site of Spe<br>Scientific I |           |                   |         |
| Tree Preservati             | on Order   | Site o           | f Biological In | nportance  |                  | Ancient<br>woodland   |        | Biodiversity A<br>Plan Habitat | Action                  | Registered                  | d Park ar | nd Garden         |         |
| Schedule Monu               | iment 🗆    | Listed Bu        | uilding         | Cor        | nservation       | n Area                | Site o | f Archaeologic                 | cal importa             | nce                         |           |                   |         |
| Available                   | No         |                  | Delivera        | ible       | No               |                       |        | 1-5 years                      |                         |                             |           |                   |         |
| Suitable                    | No         |                  | Achieva         | ble        | No               |                       |        | 2019/20                        | 2020/21                 | 2021                        | ./22      | 2022/23           | 2023/24 |
| Overall                     | Council ow | ned pub          | llic open spac  | e with ma  | ture trees       | s which is no         | t      |                                |                         |                             |           |                   |         |
| comments                    |            |                  | opment. Deve    |            |                  |                       |        | Years 6-15                     |                         |                             |           |                   |         |
|                             |            |                  |                 |            |                  |                       |        | 2024/25                        | 2025/26                 | 2026                        | 5/27      | 2027/28           | 2028/29 |
|                             |            |                  |                 |            |                  |                       |        |                                |                         |                             |           |                   |         |
|                             |            |                  |                 |            |                  |                       |        | 2029/30                        | 2030/31                 | 2031                        | ./32      | 2032/33           | 2033/34 |
|                             |            |                  |                 |            |                  |                       |        |                                |                         |                             |           |                   |         |
|                             |            |                  |                 |            |                  |                       |        | 15 years +                     | 203                     | 5+ 🗆                        |           | No units<br>2035+ |         |
|                             |            |                  |                 |            |                  |                       |        |                                |                         |                             |           |                   |         |