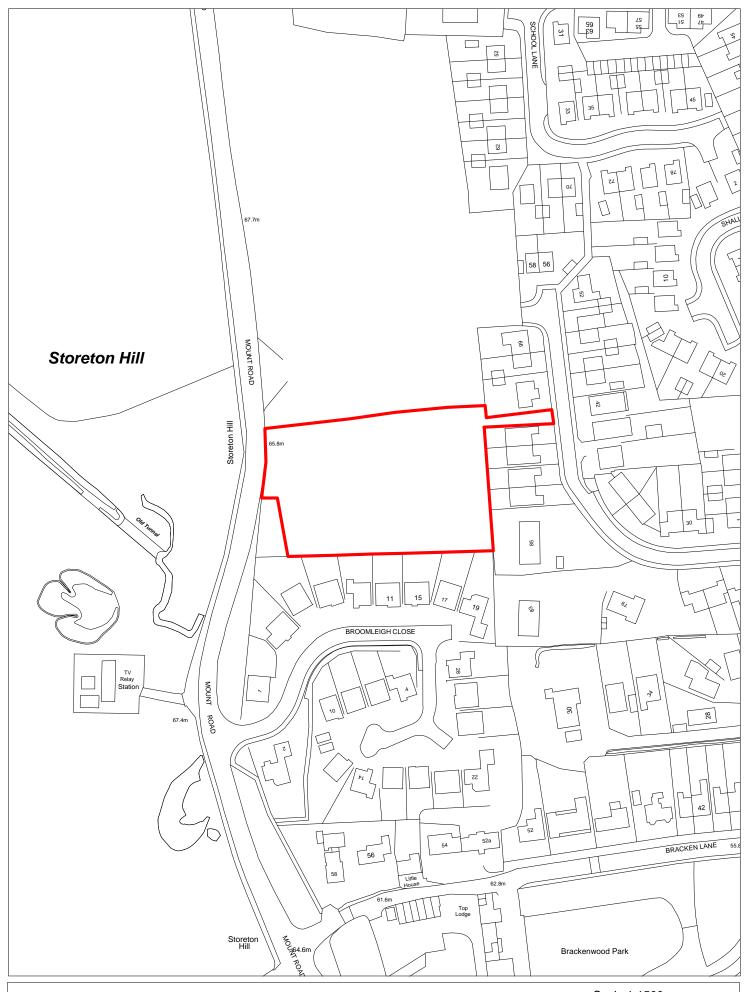

SHLAA 1607 South of 12 Thorns Drive, Greasby

| Site Reference              | 1                                                    | 609        | Response                | received   |                   | Ward                  |         | Bebingto             | on War          | d       |                |                              |                   |         |
|-----------------------------|------------------------------------------------------|------------|-------------------------|------------|-------------------|-----------------------|---------|----------------------|-----------------|---------|----------------|------------------------------|-------------------|---------|
| Site included in trajectory | Council Owned                                        |            | Wirral Growt<br>Company |            | emoved<br>om SHLA | A Z                   |         |                      |                 |         |                |                              |                   |         |
| Site Address                | SHL                                                  | AA 1609    | Between 6               | and 16 A   | bbots Dr          | ive, Bebingt          | on      |                      |                 |         | ture<br>provem | ent                          |                   |         |
| Gross site size             | (HA) 0.18                                            | 394 Sett   | tlement Area            | ı Aı       | ea 4              | PDL                   | Green   | belt                 | High Ag         | gricult | ural Lar       | d Quality                    |                   |         |
| Estimated capa              | acity 0                                              | Viab       | bility                  | arginal (z | zone 3)           | We                    | Bs      |                      |                 |         |                |                              |                   |         |
| Current Land U              | Jse Ame                                              | enity ope  | n space with            | large m    | ature tre         | ees                   |         |                      |                 |         |                |                              |                   |         |
| Surrounding La              | and Use 2-st                                         | orey resi  | dential to so           | uth; bun   | galows t          | o east and w          | west; m | nature tre           | ee-lined        | d ame   | nity ope       | n space to no                | orth              |         |
| Percentage in F             | Flood Zone                                           |            |                         | pecial Are |                   | Special<br>Protection | n       |                      | al Natu<br>erve | re      |                | of Special<br>ntific Interes | t                 |         |
| Tree Preservati             | ion Order S                                          | ite of Bio | ological Impo           | ortance    |                   | ncient<br>oodland     |         | Biodiver<br>Plan Hal |                 | tion    | Reg            | jistered Park                | and Garden        |         |
| Schedule Monu               | ıment Liste                                          | ed Buildir | ng                      | Conse      | ervation          | Area                  | Site o  | f Archae             | ological        | l impo  | rtance         |                              |                   |         |
| Available                   | No                                                   |            | Deliverable             | ) N        | lo                |                       |         | 1-5 ye               | ars             |         |                |                              |                   |         |
| Suitable                    | Yes                                                  |            | Achievable              | U          | Incertain         | l                     |         | 2019/2               | 20 2            | 2020/   | /21            | 2021/22                      | 2022/23           | 2023/24 |
| Overall                     | Council owned                                        | l amenity  | v open space            | outside    | catchme           | nt to Maver           |         |                      |                 |         |                |                              |                   |         |
| comments                    | Park and High                                        | er Bebing  | gton Recrea             | ion Grou   | nd. The           | site is currei        |         | Years                | 6-15            |         |                |                              |                   |         |
|                             | not available f<br>forward to sup<br>is uncertain. D | port dev   | elopment or             | this site  |                   |                       | ility   | 2024/2               | 25 2            | 2025/   | /26            | 2026/27                      | 2027/28           | 2028/29 |
|                             |                                                      | ·          |                         |            |                   |                       |         |                      |                 |         |                |                              |                   |         |
|                             |                                                      |            |                         |            |                   |                       |         | 2029/3               | 30 2            | 2030/   | /31            | 2031/32                      | 2032/33           | 2033/34 |
|                             |                                                      |            |                         |            |                   |                       |         |                      |                 |         |                |                              |                   |         |
|                             |                                                      |            |                         |            |                   |                       |         | 15 yea               | ars + [         | 2       | .035+          |                              | No units<br>2035+ |         |
|                             |                                                      |            |                         |            |                   |                       |         |                      |                 |         |                |                              |                   |         |