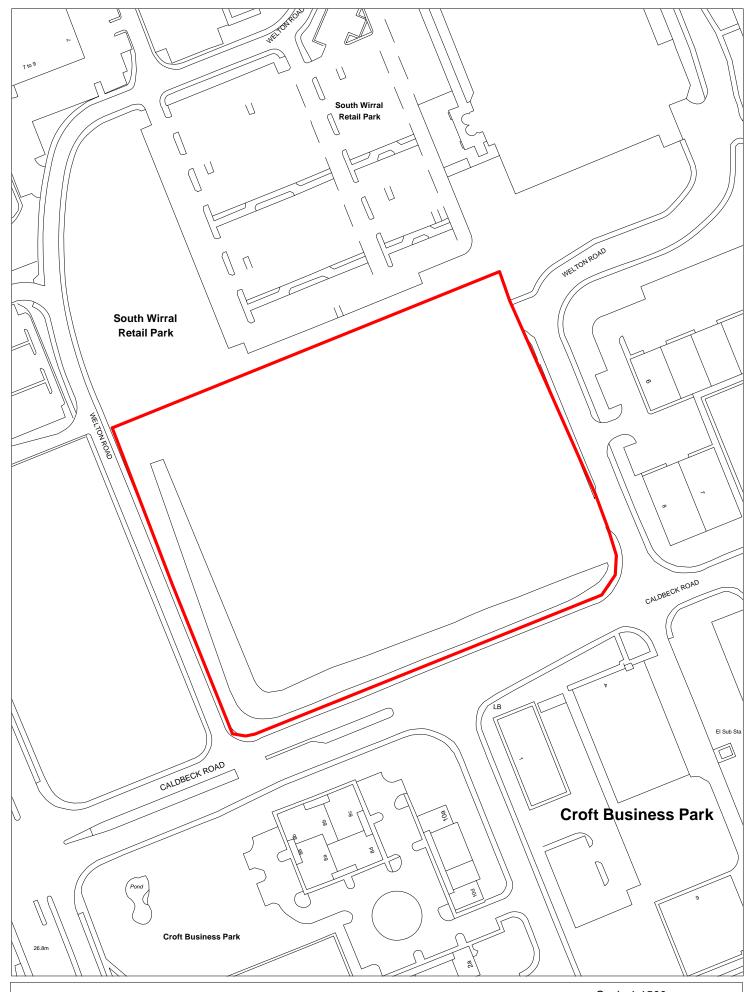

| Site Reference              |                | 1596    | Respons               | se receiv       | ed               | Ward                  |        |                       | , Frankby         | and                        |                                 |                   |         |
|-----------------------------|----------------|---------|-----------------------|-----------------|------------------|-----------------------|--------|-----------------------|-------------------|----------------------------|---------------------------------|-------------------|---------|
| Site included in trajectory | Counc<br>Owned |         | Wirral Gro<br>Company | wth             | Removed from SHI |                       |        | Irby Wai              | rd                |                            |                                 |                   |         |
| Site Address                | SH             | HLAA 1  | .596 West of 1        | Arrowe          |                  |                       |        |                       |                   | Nature<br>Improvem<br>Area | ent                             |                   |         |
| Gross site size             | (HA) 0.0       | 0471    | Settlement A          | rea             | Area 5           | PDL                   | Green  | belt 🗆 l              | High Agri         | cultural Lar               | nd Quality                      |                   |         |
| Estimated capa              | ocity 0        |         | Viability             | Margina         | ıl (zone 3)      | We                    | Bs     |                       |                   |                            |                                 |                   |         |
| Current Land U              | se An          | nenity  | open space            |                 |                  |                       |        |                       |                   |                            |                                 |                   |         |
| Surrounding La              | nd Use Re      | esident | cial/civic uses       |                 |                  |                       |        |                       |                   |                            |                                 |                   |         |
| Percentage in F             | Flood Zone     |         |                       | Special conserv |                  | Special<br>Protection | n      | Loca<br>Rese          | al Nature<br>erve |                            | e of Special<br>entific Interes | t                 |         |
| Tree Preservati             | on Order       | Site o  | f Biological In       | nportanc        |                  | Ancient<br>woodland   |        | Biodiver:<br>Plan Hab |                   | n Reg                      | gistered Park                   | and Garden        |         |
| Schedule Monu               | ment Lis       | sted B  | uilding               | Сс              | nservatio        | n Area                | Site o | f Archaed             | ological in       | nportance                  |                                 |                   |         |
| Available                   | No             |         | Delivera              | ble             | No               |                       |        | 1-5 yea               | ars $\Box$        |                            |                                 |                   |         |
| Suitable                    | No             |         | Achieva               | ble             | No               |                       |        | 2019/2                | 20 20             | 20/21                      | 2021/22                         | 2022/23           | 2023/24 |
| Overall                     | Council Own    | ed site | e, Public amer        | nity onen       | snace not        | t heing taken         |        |                       |                   |                            |                                 |                   |         |
|                             |                |         | al. Site is viab      |                 |                  | c being taken         |        | Years 6               | 5-15              |                            |                                 |                   |         |
|                             |                |         |                       |                 |                  |                       |        | 2024/2                | 25 20             | 25/26                      | 2026/27                         | 2027/28           | 2028/29 |
|                             |                |         |                       |                 |                  |                       |        |                       |                   |                            |                                 |                   |         |
|                             |                |         |                       |                 |                  |                       |        | 2029/3                | 30 20             | 30/31                      | 2031/32                         | 2032/33           | 2033/34 |
|                             |                |         |                       |                 |                  |                       |        |                       |                   |                            |                                 |                   |         |
|                             |                |         |                       |                 |                  |                       |        | 15 yea                | rs +              | 2035+                      |                                 | No units<br>2035+ |         |
|                             |                |         |                       |                 |                  |                       |        |                       |                   |                            |                                 |                   |         |