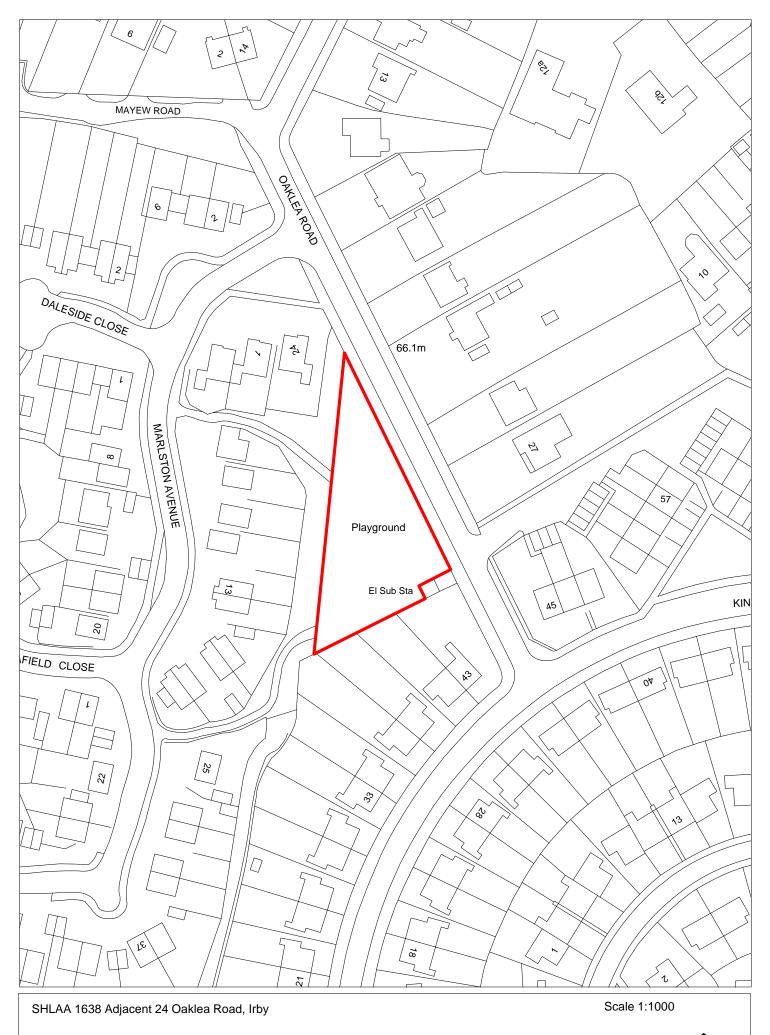

|                      |                            |                               |                   |         |
|                             |             |                 |                       |                 |                   |                       |                                         | 15 yea                | rs + $\square$       | 2035+                      |                               | No units<br>2035+ |         |
|                             |             |                 |                       |                 |                   |                       |                                         |                       |                      |                            |                               |                   |         |



**®** 

| Site Reference              | 1                                                                                | 1639                                                     | Response             | receive | ed                | Wa                | ard     |        | Pensby             | and Th   | ningw  | all                     |               |                   |         |
|-----------------------------|----------------------------------------------------------------------------------|----------------------------------------------------------|----------------------|---------|-------------------|-------------------|---------|--------|--------------------|----------|--------|-------------------------|---------------|-------------------|---------|
| Site included in trajectory |