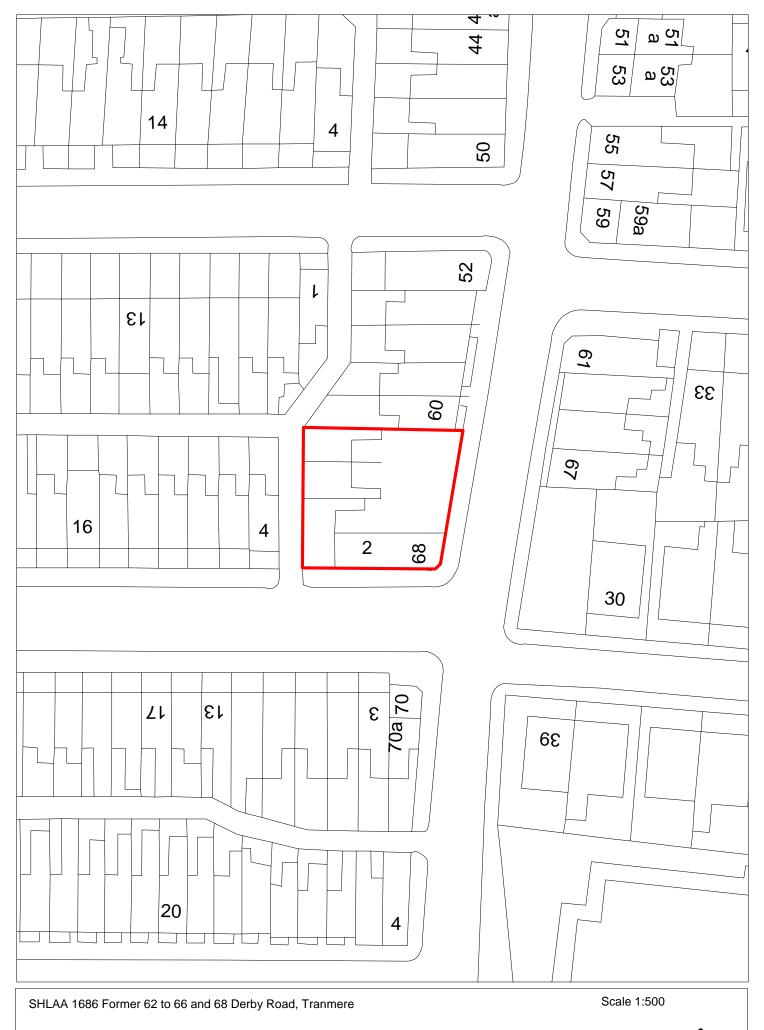

|                    |                 |          |        |                              |          |                   |                                 |                   |         |
|                             |                                |               |                        |            |                    |                 |          |        | 15 years -                   |          | 2035+             |                                 | No units<br>2035+ |         |
|                             |                                |               |                        |            |                    |                 |          |        |                              |          |                   |                                 |                   |         |





| Site Reference                                                                           | 1                                                                                     | .691         | Response rec           | ceived                   | Ward                  |                | Bidston and S                                               | St. James                 |                                     |                   |         |  |  |  |
|------------------------------------------------------------------------------------------|---------------------------------------------------------------------------------------|--------------|------------------------|--------------------------|-----------------------|----------------|----------------------------------------------------