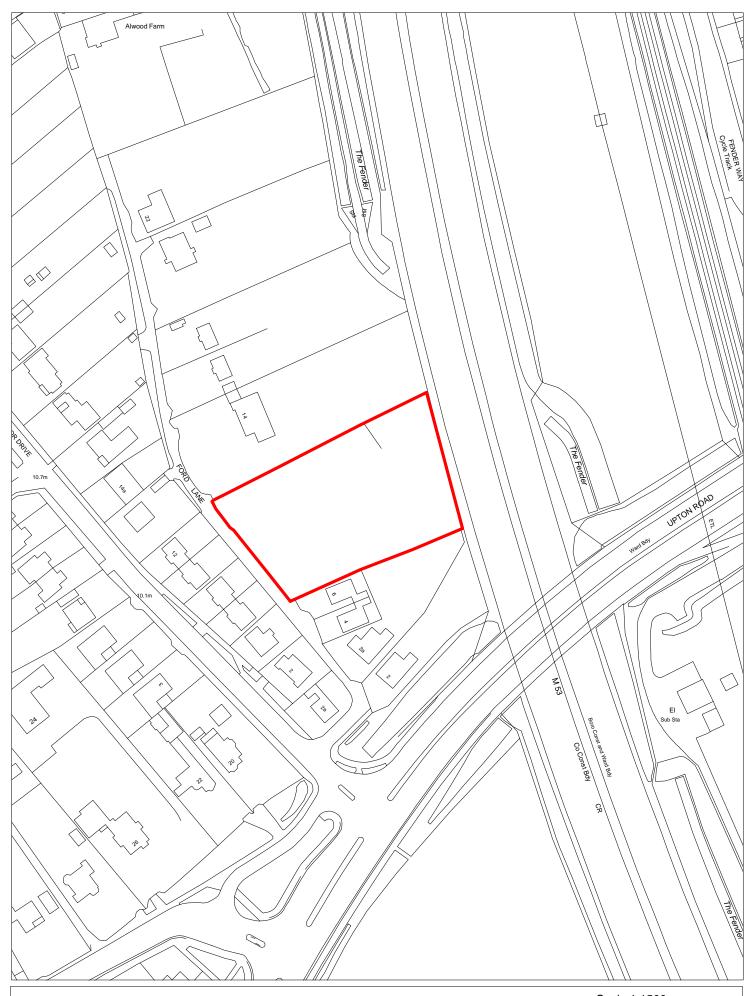

SHLAA 1597 East of 169 to 187 Pasture Road, Moreton

| Site Reference              | 15                                | 599 F                                                                                                                                                                                         | Response red         | ceived                 | Ward                  |        | New Brightor         | n Ward                  |                                     |                   |         |  |  |  |
|-----------------------------|-----------------------------------|-----------------------------------------------------------------------------------------------------------------------------------------------------------------------------------------------|----------------------|------------------------|-----------------------|--------|----------------------|-------------------------|-------------------------------------|-------------------|---------|--|--|--|
| Site included in trajectory | Council<br>Owned S                |                                                                                                                                                                                               | rral Growth<br>mpany | Removed from SHL       |                       |        |                      |                         |                                     |                   |         |  |  |  |
| Site Address                | SHLA                              | AA 1599 AI                                                                                                                                                                                    | lbert Street (       | Car Park, New          | Brightion             |        |                      | Nature<br>Impro<br>Area | e<br>vement                         |                   |         |  |  |  |
| Gross site size             | (HA) 0.03                         | 17 Settle                                                                                                                                                                                     | ment Area            | Area 1                 | PDL 🗸                 | Green  | belt High            | Agricultura             | l Land Quality                      |                   |         |  |  |  |
| Estimated capa              | city 3                            | Viabili                                                                                                                                                                                       | ity                  | ginal (zone 2)         | We                    | Bs     |                      |                         |                                     |                   |         |  |  |  |
| Current Land U              | se Car p                          | oark                                                                                                                                                                                          |                      |                        |                       |        |                      |                         |                                     |                   |         |  |  |  |
| Surrounding La              | and Use 3-sto                     | orey reside                                                                                                                                                                                   | ential to sout       | th, east and no        | orth -east; 2-        | storey | residential to       | north and v             | west                                |                   |         |  |  |  |
| Percentage in F             | Flood Zone                        |                                                                                                                                                                                               | 11 '                 | cial Area of Servation | Special<br>Protection |        | Local Nat<br>Reserve | ture                    | Site of Special<br>Scientific Inter |                   |         |  |  |  |
| Tree Preservati             | on Order Si                       | Site of Biological Importance Ancient Woodland Biodiversity Action Plan Habitat  Registered Park and Garden Plan Habitat  Listed Building Conservation Area Site of Archaeological importance |                      |                        |                       |        |                      |                         |                                     |                   |         |  |  |  |
| Schedule Monu               | ment Liste                        | d Building                                                                                                                                                                                    |                      | Conservation           | n Area                | Site o | f Archaeologic       | cal importar            | nce                                 |                   |         |  |  |  |
| Available                   | Uncertain                         |                                                                                                                                                                                               | Deliverable          | No                     |                       |        | 1-5 years            |                         |                                     |                   |         |  |  |  |
| Suitable                    | Yes                               | A                                                                                                                                                                                             | Achievable           | Uncertai               | in                    |        | 2019/20              | 2020/21                 | 2021/22                             | 2022/23           | 2023/24 |  |  |  |
| Overall                     | Council owned                     | small pub                                                                                                                                                                                     | lic car park i       | in residential a       | area. There is        | no     |                      |                         |                                     |                   |         |  |  |  |
|                             | current intention forward, theref |                                                                                                                                                                                               |                      |                        |                       | me     | Years 6-15           |                         |                                     |                   |         |  |  |  |
|                             | currently unvia                   |                                                                                                                                                                                               |                      | certain. Deven         | opinent is            |        | 2024/25              | 2025/26                 | 2026/27                             | 2027/28           | 2028/29 |  |  |  |
|                             |                                   |                                                                                                                                                                                               |                      |                        |                       |        |                      |                         |                                     |                   |         |  |  |  |
|                             |                                   |                                                                                                                                                                                               |                      |                        |                       |        | 2029/30              | 2030/31                 | 2031/32                             | 2032/33           | 2033/34 |  |  |  |
|                             |                                   |                                                                                                                                                                                               |                      |                        |                       |        |                      |                         |                                     |                   |         |  |  |  |
|                             |                                   |                                                                                                                                                                                               |                      |                        |                       |        | 15 years +           | 203                     | 5+ □                                | No units<br>2035+ |         |  |  |  |
|                             |                                   |                                                                                                                                                                                               |                      |                        |                       |        |                      |                         |                                     |                   |         |  |  |  |