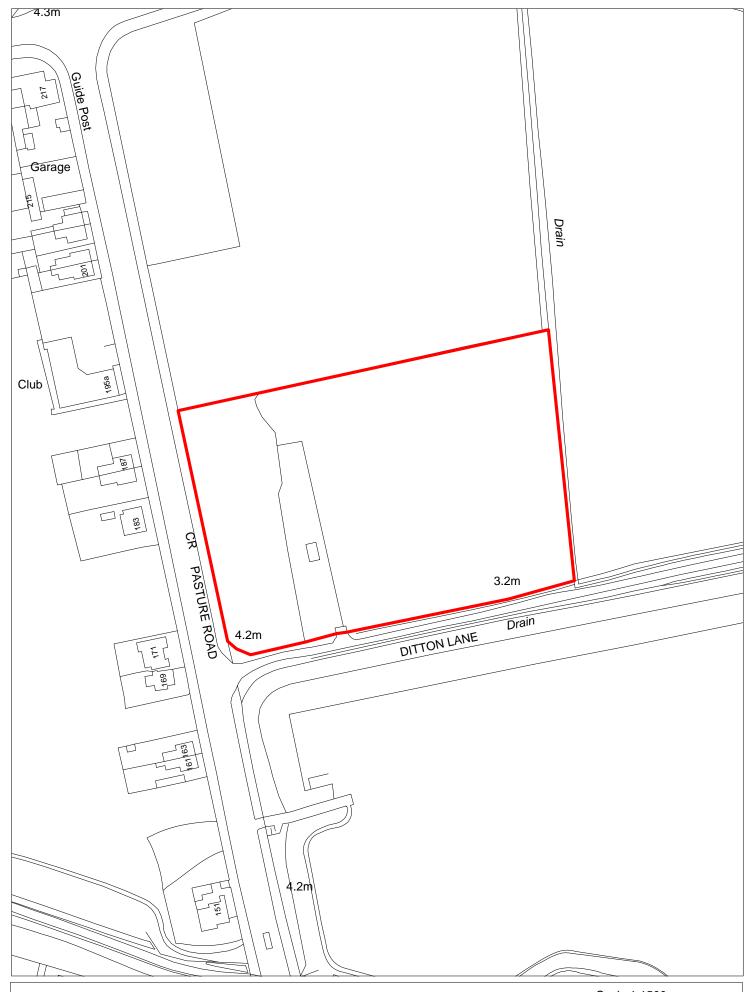

SHLAA 1599 Albert Street Car Park, New Brightion

Scale 1:500

© Crown copyright and database rights 2019 Ordnance Survey 100019803

| Site Reference              | 160                               | 3 Respons                                                                                                                                        | se received               | Wa             | ard               | Ne      | w Brighton           | Ward                    |             |                        |                   |         |  |  |
|-----------------------------|-----------------------------------|--------------------------------------------------------------------------------------------------------------------------------------------------|---------------------------|----------------|-------------------|---------|----------------------|-------------------------|-------------|------------------------|-------------------|---------|--|--|
| Site included in trajectory | Council<br>Owned Sit              | Wirral Gro<br>Company                                                                                                                            | wth Rer                   | moved          |                   |         |                      |                         |             |                        |                   |         |  |  |
| Site Address                | SHLAA                             | 1603 Egerton S                                                                                                                                   | Street Car Pa             | rk, New Brigh  | nton              |         |                      | Nature<br>Impro<br>Area | e<br>vement |                        |                   |         |  |  |
| Gross site size             | (HA) 0.0364                       | Settlement A                                                                                                                                     | rea Are                   | ea 1 PDI       | L <b>✓</b> Gre    | eenbel  | t High A             | Agricultura             | l Land Q    | Quality 🗆              |                   |         |  |  |
| Estimated capa              | city 2                            | Viability                                                                                                                                        | Marginal (zo              | one 2)         | WeBs              |         |                      |                         |             |                        |                   |         |  |  |
| Current Land U              | se Counc                          | l owned car par                                                                                                                                  | ·k                        |                |                   |         |                      |                         |             |                        |                   |         |  |  |
| Surrounding La              | and Use Reside                    | ntial to north a                                                                                                                                 | nd east; publ             | ic parkland to | west and          | l south | 1                    |                         |             |                        |                   |         |  |  |
| Percentage in F             | Flood Zone                        |                                                                                                                                                  | Special Area conservation |                | ecial<br>otection |         | Local Nat<br>Reserve | ure                     | Site of S   | Special<br>ic Interest |                   |         |  |  |
| Tree Preservati             | on Order Site                     | Site of Biological Importance  Ancient woodland  Biodiversity Action Plan Habitat  Registered Park and Garden  Site of Archaeological importance |                           |                |                   |         |                      |                         |             |                        |                   |         |  |  |
| Schedule Monu               | ment Listed                       | Building                                                                                                                                         | Conser                    | vation Area    | Sit               | e of A  | chaeologic           | al importa              | nce         |                        |                   |         |  |  |
| Available                   | Uncertain                         | Delivera                                                                                                                                         | ble No                    | )              |                   | 1       | -5 years             |                         |             |                        |                   |         |  |  |
| Suitable                    | Yes                               | Achieva                                                                                                                                          | ble Un                    | ncertain       |                   | 2       | 019/20               | 2020/21                 | 20          | 21/22                  | 2022/23           | 2023/24 |  |  |
| Overall                     | Council owned s                   | mall public car p                                                                                                                                | oark adjacent             | to public par  | k with.           |         |                      |                         |             |                        |                   |         |  |  |
| comments                    | There is no curre has come forwar |                                                                                                                                                  |                           |                | eloper            | Y       | ears 6-15            |                         |             |                        |                   |         |  |  |
|                             | Development is                    |                                                                                                                                                  |                           |                |                   | 2       | 024/25               | 2025/26                 | 20          | )26/27                 | 2027/28           | 2028/29 |  |  |
|                             |                                   |                                                                                                                                                  |                           |                |                   |         |                      |                         |             |                        |                   |         |  |  |
|                             |                                   |                                                                                                                                                  |                           |                |                   | 2       | 029/30               | 2030/31                 | 20          | 31/32                  | 2032/33           | 2033/34 |  |  |
|                             |                                   |                                                                                                                                                  |                           |                |                   |         |                      |                         |             |                        |                   |         |  |  |
|                             |                                   |                                                                                                                                                  |                           |                |                   | 1.      | 5 years +            | 203                     | 5+ 🗆        |                        | No units<br>2035+ |         |  |  |
|                             |                                   |                                                                                                                                                  |                           |                |                   |         |                      |                         |             |                        |                   |         |  |  |