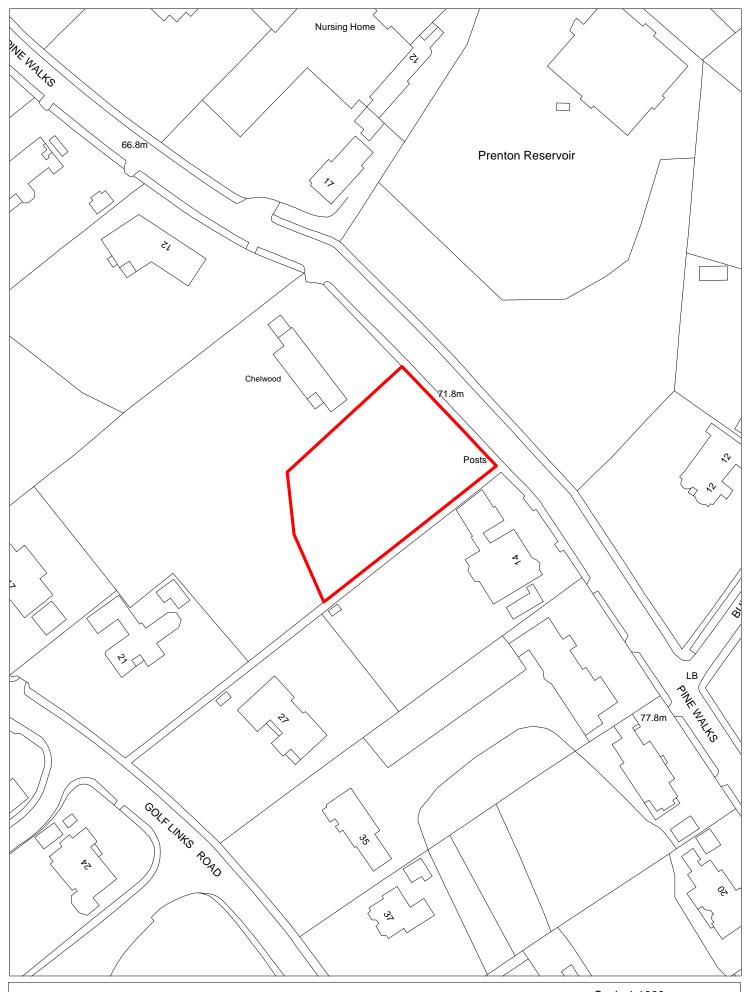

| Site Reference              |                | 1596    | Respons               | se receiv       | ed               | Ward                  |        |                       | , Frankby         | and                        |                                 |                   |         |
|-----------------------------|----------------|---------|-----------------------|-----------------|------------------|-----------------------|--------|-----------------------|-------------------|----------------------------|---------------------------------|-------------------|---------|
| Site included in trajectory | Counc<br>Owned |         | Wirral Gro<br>Company | wth             | Removed from SHI |                       |        | Irby Wai              | rd                |                            |                                 |                   |         |
| Site Address                | SH             | HLAA 1  | .596 West of 1        | Arrowe          |                  |                       |        |                       |                   | Nature<br>Improvem<br>Area | ent                             |                   |         |
| Gross site size             | (HA) 0.0       | 0471    | Settlement A          | rea             | Area 5           | PDL                   | Green  | belt 🗆 l              | High Agri         | cultural Lar               | nd Quality                      |                   |         |
| Estimated capa              | ocity 0        |         | Viability             | Margina         | ıl (zone 3)      | We                    | Bs     |                       |                   |                            |                                 |                   |         |
| Current Land U              | se An          | nenity  | open space            |                 |                  |                       |        |                       |                   |                            |                                 |                   |         |
| Surrounding La              | nd Use Re      | esident | cial/civic uses       |                 |                  |                       |        |                       |                   |                            |                                 |                   |         |
| Percentage in F             | Flood Zone     |         |                       | Special conserv |                  | Special<br>Protection | n      | Loca<br>Rese          | al Nature<br>erve |                            | e of Special<br>entific Interes | t                 |         |
| Tree Preservati             | on Order       | Site o  | f Biological In       | nportanc        |                  | Ancient<br>woodland   |        | Biodiver:<br>Plan Hab |                   | n Reg                      | gistered Park                   | and Garden        |         |
| Schedule Monu               | ment Lis       | sted B  | uilding               | Сс              | nservatio        | n Area                | Site o | f Archaed             | ological in       | nportance                  |                                 |                   |         |
| Available                   | No             |         | Delivera              | ble             | No               |                       |        | 1-5 yea               | ars $\Box$        |                            |                                 |                   |         |
| Suitable                    | No             |         | Achieva               | ble             | No               |                       |        | 2019/2                | 20 20             | 20/21                      | 2021/22                         | 2022/23           | 2023/24 |
| Overall                     | Council Own    | ed site | e, Public amer        | nity onen       | snace not        | t heing taken         |        |                       |                   |                            |                                 |                   |         |
|                             |                |         | al. Site is viab      |                 |                  | c being taken         |        | Years 6               | 5-15              |                            |                                 |                   |         |
|                             |                |         |                       |                 |                  |                       |        | 2024/2                | 25 20             | 25/26                      | 2026/27                         | 2027/28           | 2028/29 |
|                             |                |         |                       |                 |                  |                       |        |                       |                   |                            |                                 |                   |         |
|                             |                |         |                       |                 |                  |                       |        | 2029/3                | 30 20             | 30/31                      | 2031/32                         | 2032/33           | 2033/34 |
|                             |                |         |                       |                 |                  |                       |        |                       |                   |                            |                                 |                   |         |
|                             |                |         |                       |                 |                  |                       |        | 15 yea                | rs +              | 2035+                      |                                 | No units<br>2035+ |         |
|                             |                |         |                       |                 |                  |                       |        |                       |                   |                            |                                 |                   |         |