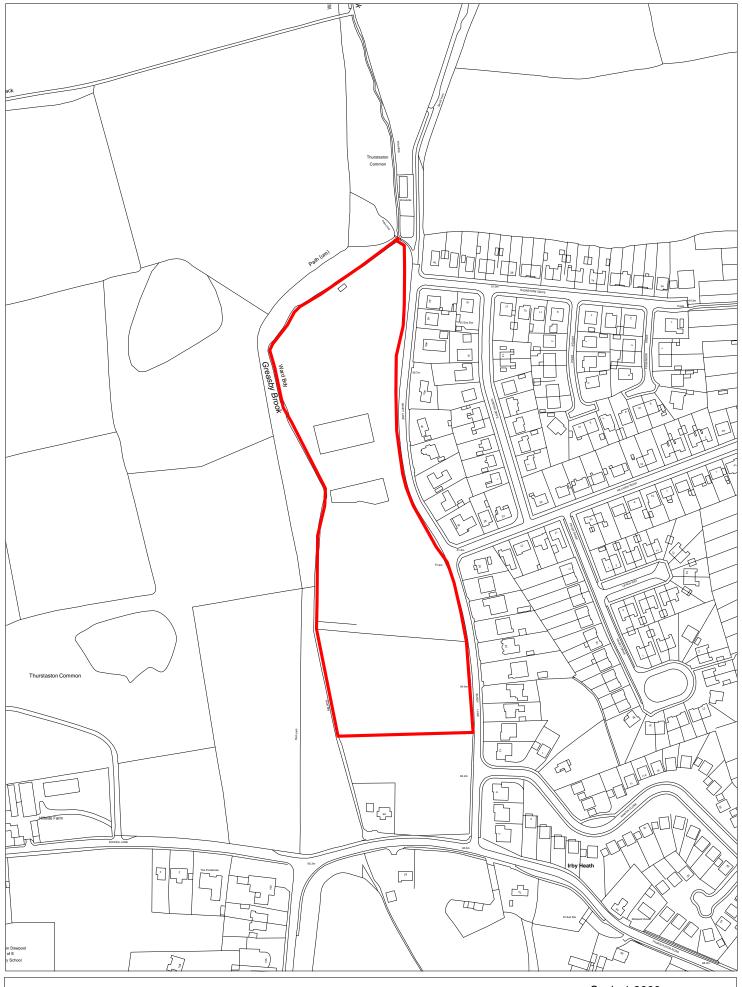

| Site Reference              |                | 1596    | Respons               | se receiv       | ed               | Ward                  |        |                       | , Frankby         | and                        |                                 |                   |         |
|-----------------------------|----------------|---------|-----------------------|-----------------|------------------|-----------------------|--------|-----------------------|-------------------|----------------------------|---------------------------------|-------------------|---------|
| Site included in trajectory | Counc<br>Owned |         | Wirral Gro<br>Company | wth             | Removed from SHI |                       |        | Irby Wai              | rd                |                            |                                 |                   |         |
| Site Address                | SH             | HLAA 1  | .596 West of 1        | Arrowe          |                  |                       |        |                       |                   | Nature<br>Improvem<br>Area | ent                             |                   |         |
| Gross site size             | (HA) 0.0       | 0471    | Settlement A          | rea             | Area 5           | PDL                   | Green  | belt 🗆 l              | High Agri         | cultural Lar               | nd Quality                      |                   |         |
| Estimated capa              | ocity 0        |         | Viability             | Margina         | ıl (zone 3)      | We                    | Bs     |                       |                   |                            |                                 |                   |         |
| Current Land U              | se An          | nenity  | open space            |                 |                  |                       |        |                       |                   |                            |                                 |                   |         |
| Surrounding La              | nd Use Re      | esident | cial/civic uses       |                 |                  |                       |        |                       |                   |                            |                                 |                   |         |
| Percentage in F             | Flood Zone     |         |                       | Special conserv |                  | Special<br>Protection | n      | Loca<br>Rese          | al Nature<br>erve |                            | e of Special<br>entific Interes | t                 |         |
| Tree Preservati             | on Order       | Site o  | f Biological In       | nportanc        |                  | Ancient<br>woodland   |        | Biodiver:<br>Plan Hab |                   | n Reg                      | gistered Park                   | and Garden        |         |
| Schedule Monu               | ment Lis       | sted B  | uilding               | Сс              | nservatio        | n Area                | Site o | f Archaed             | ological in       | nportance                  |                                 |                   |         |
| Available                   | No             |         | Delivera              | ble             | No               |                       |        | 1-5 yea               | ars $\Box$        |                            |                                 |                   |         |
| Suitable                    | No             |         | Achieva               | ble             | No               |                       |        | 2019/2                | 20 20             | 20/21                      | 2021/22                         | 2022/23           | 2023/24 |
| Overall                     | Council Own    | ed site | e, Public amer        | nity onen       | snace not        | t heing taken         |        |                       |                   |                            |                                 |                   |         |
|                             |                |         | al. Site is viab      |                 |                  | c being taken         |        | Years 6               | 5-15              |                            |                                 |                   |         |
|                             |                |         |                       |                 |                  |                       |        | 2024/2                | 25 20             | 25/26                      | 2026/27                         | 2027/28           | 2028/29 |
|                             |                |         |                       |                 |                  |                       |        |                       |                   |                            |                                 |                   |         |
|                             |                |         |                       |                 |                  |                       |        | 2029/3                | 30 20             | 30/31                      | 2031/32                         | 2032/33           | 2033/34 |
|                             |                |         |                       |                 |                  |                       |        |                       |                   |                            |                                 |                   |         |
|                             |                |         |                       |                 |                  |                       |        | 15 yea                | rs +              | 2035+                      |                                 | No units<br>2035+ |         |
|                             |                |         |                       |                 |                  |                       |        |                       |                   |                            |                                 |                   |         |