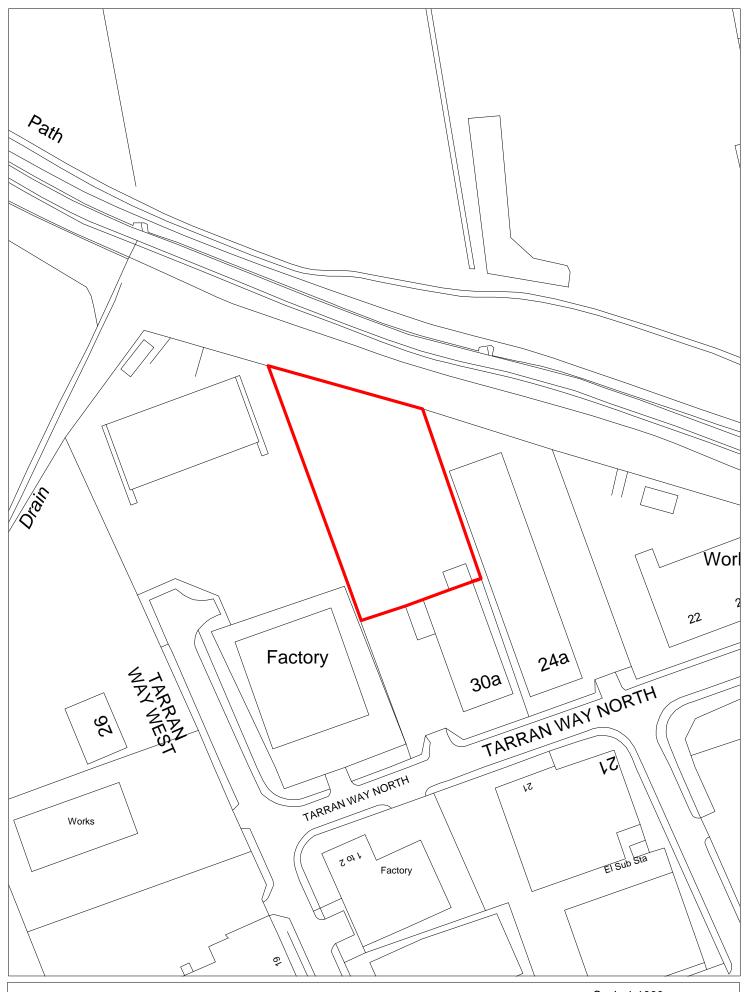

|                                                                    |            |                      |            |      |          |          |                        |             |         |                   |         |



SHLAA 1859 Rear of 30a Tarran Way North, Moreton

| Site Reference              | 1863                  | Response receiv                                                                                                                         | red 🗆             | Ward              |         | Bromborough                    | n Ward               |       |              |                   |         |
|-----------------------------|-----------------------|-----------------------------------------------------------------------------------------------------------------------------------------|-------------------|-------------------|---------|--------------------------------|----------------------|-------|--------------|-------------------|---------|
| Site included in trajectory | Council<br