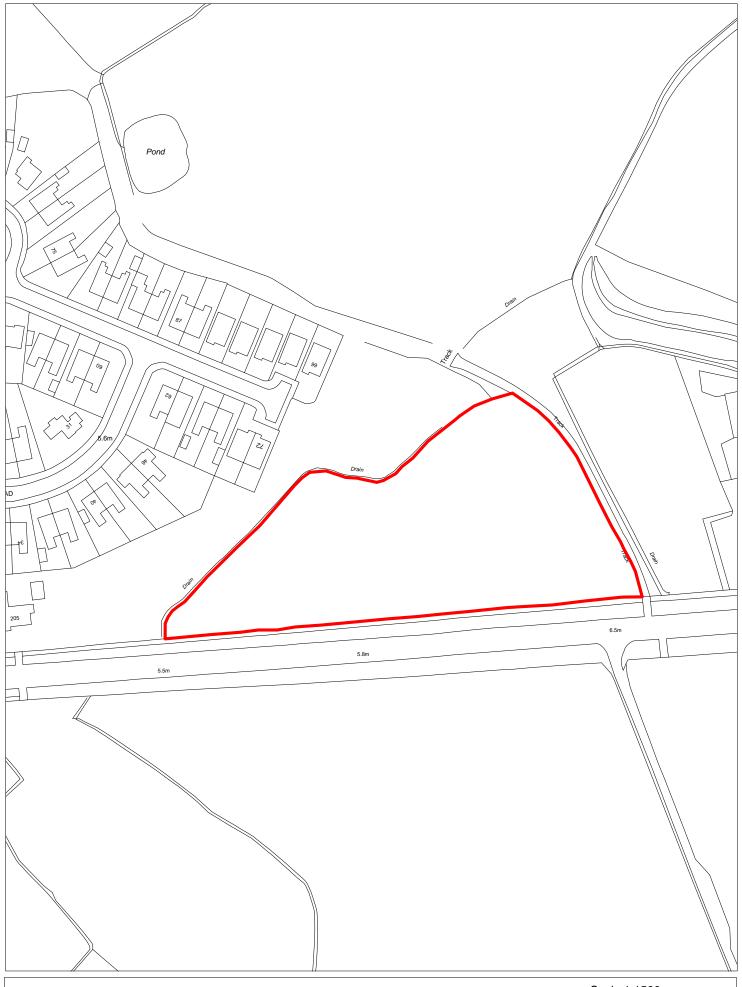

|                       |        |                       |                      |                            |                                 |                   |         |
|                             |                                   |                                                |                    |                       |        | 15 year               | rs + $\square$       | 2035+                      |                                 | No units<br>2035+ |         |
|                             |                                   |                                                |                    |                       |        |                       |                      |                            |                                 |                   |         |



SHLAA 1818 West of 195 Birkenhead Road, Meols



| Site Reference            | 1819                     | Respons                         | se received              |                  | War                 | ·d             |        | Bebington Wa                   | ard     |                         |                               |                   |         |
|---------------------------|--------------------------|---------------------------------|--------------------------|------------------|---------------------|----------------|--------|--------------------------------|---------|-------------------------|-------------------------------|-------------------|---------|
|                           | uncil<br>vned Site       | Wirral Gro                      |                          |