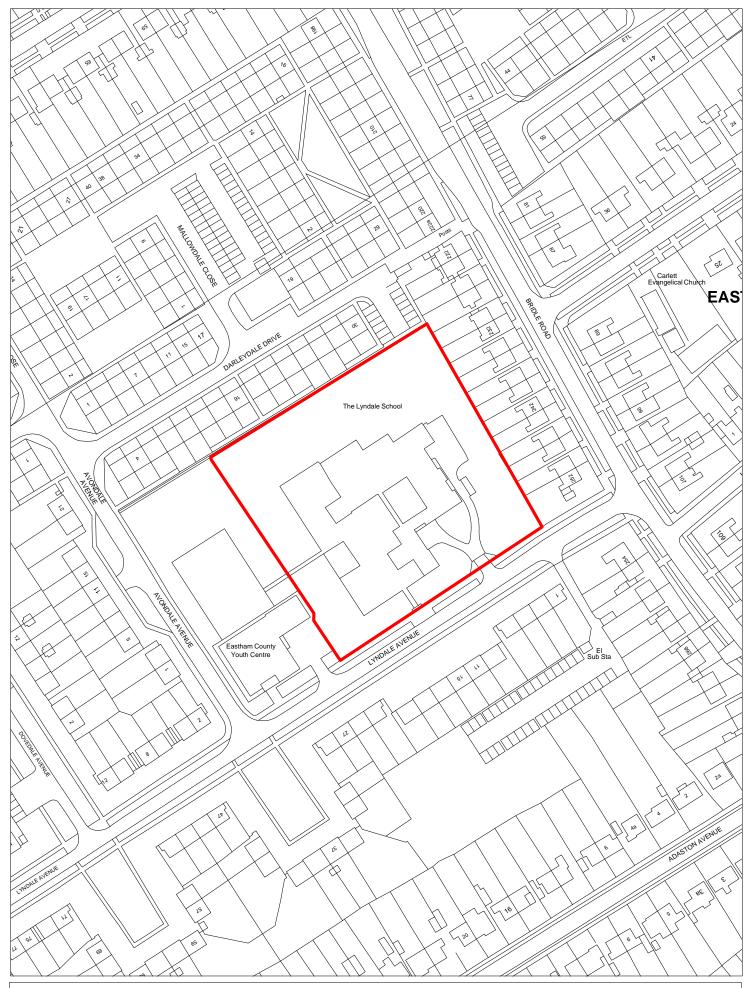

| Site Reference              |                | 1596    | Respons               | se receiv       | ed               | Ward                  |        |                       | , Frankby         | and                        |                                 |                   |         |
|-----------------------------|----------------|---------|-----------------------|-----------------|------------------|-----------------------|--------|-----------------------|-------------------|----------------------------|---------------------------------|-------------------|---------|
| Site included in trajectory | Counc<br>Owned |         | Wirral Gro<br>Company | wth             | Removed from SHI |                       |        | Irby Wai              | rd                |                            |                                 |                   |         |
| Site Address                | SH             | HLAA 1  | .596 West of 1        | Arrowe          |                  |                       |        |                       |                   | Nature<br>Improvem<br>Area | ent                             |                   |         |
| Gross site size             | (HA) 0.0       | 0471    | Settlement A          | rea             | Area 5           | PDL                   | Green  | belt 🗆 l              | High Agri         | cultural Lar               | nd Quality                      |                   |         |
| Estimated capa              | ocity 0        |         | Viability             | Margina         | ıl (zone 3)      | We                    | Bs     |                       |                   |                            |                                 |                   |         |
| Current Land U              | se An          | nenity  | open space            |                 |                  |                       |        |                       |                   |                            |                                 |                   |         |
| Surrounding La              | nd Use Re      | esident | cial/civic uses       |                 |                  |                       |        |                       |                   |                            |                                 |                   |         |
| Percentage in F             | Flood Zone     |         |                       | Special conserv |                  | Special<br>Protection | n      | Loca<br>Rese          | al Nature<br>erve |                            | e of Special<br>entific Interes | t                 |         |
| Tree Preservati             | on Order       | Site o  | f Biological In       | nportanc        |                  | Ancient<br>woodland   |        | Biodiver:<br>Plan Hab |                   | n Reg                      | gistered Park                   | and Garden        |         |
| Schedule Monu               | ment Lis       | sted B  | uilding               | Сс              | nservatio        | n Area                | Site o | f Archaed             | ological in       | nportance                  |                                 |                   |         |
| Available                   | No             |         | Delivera              | ble             | No               |                       |        | 1-5 yea               | ars $\Box$        |                            |                                 |                   |         |
| Suitable                    | No             |         | Achieva               | ble             | No               |                       |        | 2019/2                | 20 20             | 20/21                      | 2021/22                         | 2022/23           | 2023/24 |
| Overall                     | Council Own    | ed site | e, Public amer        | nity onen       | snace not        | t heing taken         |        |                       |                   |                            |                                 |                   |         |
|                             |                |         | al. Site is viab      |                 |                  | c being taken         |        | Years 6               | 5-15              |                            |                                 |                   |         |
|                             |                |         |                       |                 |                  |                       |        | 2024/2                | 25 20             | 25/26                      | 2026/27                         | 2027/28           | 2028/29 |
|                             |                |         |                       |                 |                  |                       |        |                       |                   |                            |                                 |                   |         |
|                             |                |         |                       |                 |                  |                       |        | 2029/3                | 30 20             | 30/31                      | 2031/32                         | 2032/33           | 2033/34 |
|                             |                |         |                       |                 |                  |                       |        |                       |                   |                            |                                 |                   |         |
|                             |                |         |                       |                 |                  |                       |        | 15 yea                | rs +              | 2035+                      |                                 | No units<br>2035+ |         |
|                             |                |         |                       |                 |                  |                       |        |                       |                   |                            |                                 |                   |         |