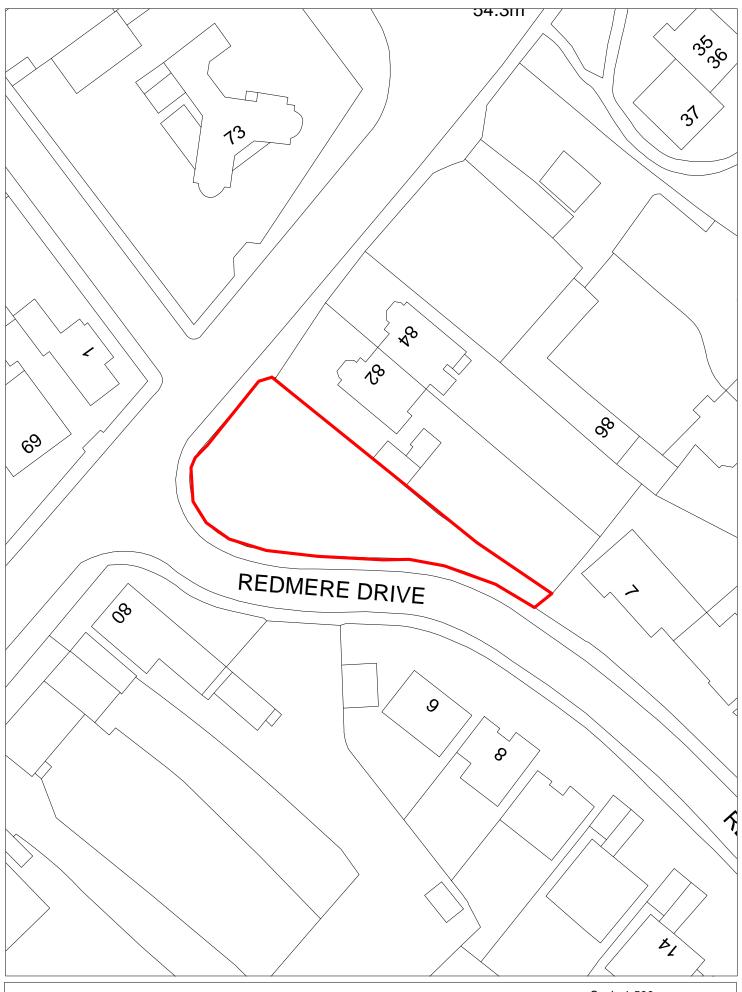

| Site Reference              |                | 1596    | Respons               | se receiv       | ed               | Ward                  |        |                       | , Frankby         | and                        |                                 |                   |         |
|-----------------------------|----------------|---------|-----------------------|-----------------|------------------|-----------------------|--------|-----------------------|-------------------|----------------------------|---------------------------------|-------------------|---------|
| Site included in trajectory | Counc<br>Owned |         | Wirral Gro<br>Company | wth             | Removed from SHI |                       |        | Irby Wai              | rd                |                            |                                 |                   |         |
| Site Address                | SH             | HLAA 1  | .596 West of 1        | Arrowe          |                  |                       |        |                       |                   | Nature<br>Improvem<br>Area | ent                             |                   |         |
| Gross site size             | (HA) 0.0       | 0471    | Settlement A          | rea             | Area 5           | PDL                   | Green  | belt 🗆 l              | High Agri         | cultural Lar               | nd Quality                      |                   |         |
| Estimated capa              | ocity 0        |         | Viability             | Margina         | ıl (zone 3)      | We                    | Bs     |                       |                   |                            |                                 |                   |         |
| Current Land U              | se An          | nenity  | open space            |                 |                  |                       |        |                       |                   |                            |                                 |                   |         |
| Surrounding La              | nd Use Re      | esident | cial/civic uses       |                 |                  |                       |        |                       |                   |                            |                                 |                   |         |
| Percentage in F             | Flood Zone     |         |                       | Special conserv |                  | Special<br>Protection | n      | Loca<br>Rese          | al Nature<br>erve |                            | e of Special<br>entific Interes | t                 |         |
| Tree Preservati             | on Order       | Site o  | f Biological In       | nportanc        |                  | Ancient<br>woodland   |        | Biodiver:<br>Plan Hab |                   | n Reg                      | gistered Park                   | and Garden        |         |
| Schedule Monu               | ment Lis       | sted B  | uilding               | Сс              | nservatio        | n Area                | Site o | f Archaed             | ological in       | nportance                  |                                 |                   |         |
| Available                   | No             |         | Delivera              | ble             | No               |                       |        | 1-5 yea               | ars $\Box$        |                            |                                 |                   |         |
| Suitable                    | No             |         | Achieva               | ble             | No               |                       |        | 2019/2                | 20 20             | 20/21                      | 2021/22                         | 2022/23           | 2023/24 |
| Overall                     | Council Own    | ed site | e, Public amer        | nity onen       | snace not        | t heing taken         |        |                       |                   |                            |                                 |                   |         |
|                             |                |         | al. Site is viab      |                 |                  | c being taken         |        | Years 6               | 5-15              |                            |                                 |                   |         |
|                             |                |         |                       |                 |                  |                       |        | 2024/2                | 25 20             | 25/26                      | 2026/27                         | 2027/28           | 2028/29 |
|                             |                |         |                       |                 |                  |                       |        |                       |                   |                            |                                 |                   |         |
|                             |                |         |                       |                 |                  |                       |        | 2029/3                | 30 20             | 30/31                      | 2031/32                         | 2032/33           | 2033/34 |
|                             |                |         |                       |                 |                  |                       |        |                       |                   |                            |                                 |                   |         |
|                             |                |         |                       |                 |                  |                       |        | 15 yea                | rs +              | 2035+                      |                                 | No units<br>2035+ |         |
|                             |                |         |                       |                 |                  |                       |        |                       |                   |                            |                                 |                   |         |