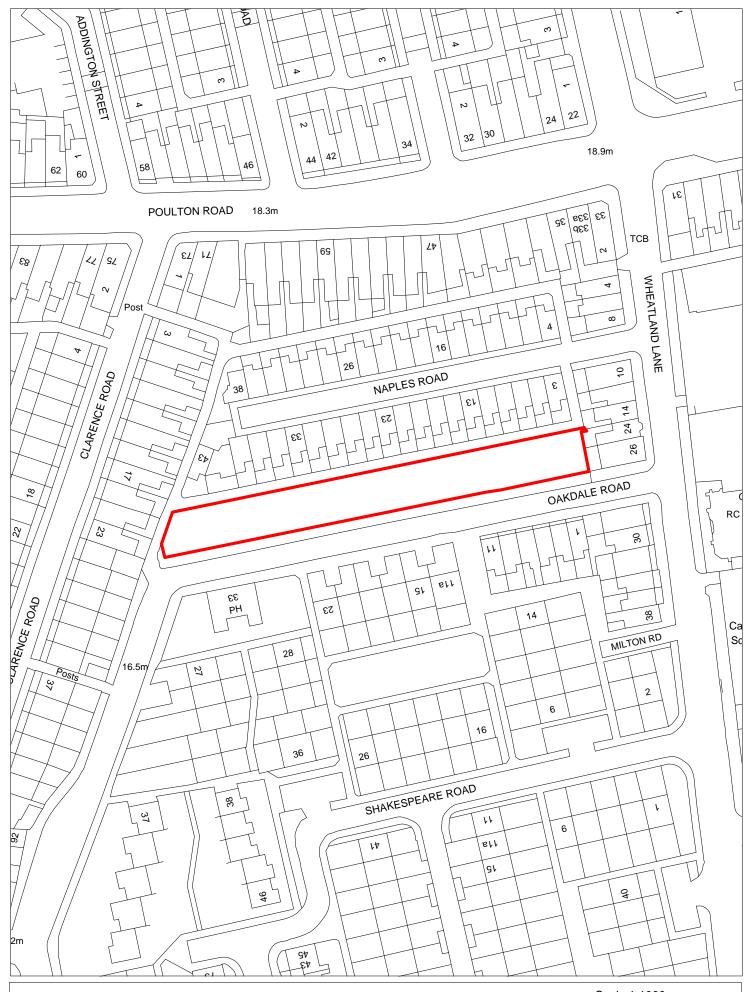

SHLAA 1597 East of 169 to 187 Pasture Road, Moreton

| Site Reference              | 15                                | 599 F                                                                                                                                                                                         | Response red         | ceived                 | Ward                  |        | New Brightor         | n Ward                  |                                     |                   |         |  |  |  |
|-----------------------------|-----------------------------------|-----------------------------------------------------------------------------------------------------------------------------------------------------------------------------------------------|----------------------|------------------------|-----------------------|--------|----------------------|-------------------------|-------------------------------------|-------------------|---------|--|--|--|
| Site included in trajectory | Council<br>Owned S                |                                                                                                                                                                                               | rral Growth<br>mpany | Removed from SHL       |                       |        |                      |                         |                                     |                   |         |  |  |  |
| Site Address                | SHLA                              | AA 1599 AI                                                                                                                                                                                    | lbert Street (       | Car Park, New          | Brightion             |        |                      | Nature<br>Impro<br>Area | e<br>vement                         |                   |         |  |  |  |
| Gross site size             | (HA) 0.03                         | 17 Settle                                                                                                                                                                                     | ment Area            | Area 1                 | PDL 🗸                 | Green  | belt High            | Agricultura             | l Land Quality                      |                   |         |  |  |  |
| Estimated capa              | city 3                            | Viabili                                                                                                                                                                                       | ity                  | ginal (zone 2)         | We                    | Bs     |                      |                         |                                     |                   |         |  |  |  |
| Current Land U              | se Car p                          | oark                                                                                                                                                                                          |                      |                        |                       |        |                      |                         |                                     |                   |         |  |  |  |
| Surrounding La              | and Use 3-sto                     | orey reside                                                                                                                                                                                   | ential to sout       | th, east and no        | orth -east; 2-        | storey | residential to       | north and v             | west                                |                   |         |  |  |  |
| Percentage in F             | Flood Zone                        |                                                                                                                                                                                               | 11 '                 | cial Area of Servation | Special<br>Protection |        | Local Nat<br>Reserve | ture                    | Site of Special<br>Scientific Inter |                   |         |  |  |  |
| Tree Preservati             | on Order Si                       | Site of Biological Importance Ancient Woodland Biodiversity Action Plan Habitat  Registered Park and Garden Plan Habitat  Listed Building Conservation Area Site of Archaeological importance |                      |                        |                       |        |                      |                         |                                     |                   |         |  |  |  |
| Schedule Monu               | ment Liste                        | d Building                                                                                                                                                                                    |                      | Conservation           | n Area                | Site o | f Archaeologic       | cal importar            | nce                                 |                   |         |  |  |  |
| Available                   | Uncertain                         |                                                                                                                                                                                               | Deliverable          | No                     |                       |        | 1-5 years            |                         |                                     |                   |         |  |  |  |
| Suitable                    | Yes                               | A                                                                                                                                                                                             | Achievable           | Uncertai               | in                    |        | 2019/20              | 2020/21                 | 2021/22                             | 2022/23           | 2023/24 |  |  |  |
| Overall                     | Council owned                     | small pub                                                                                                                                                                                     | lic car park i       | in residential a       | area. There is        | no     |                      |                         |                                     |                   |         |  |  |  |
|                             | current intention forward, theref |                                                                                                                                                                                               |                      |                        |                       | me     | Years 6-15           |                         |                                     |                   |         |  |  |  |
|                             | currently unvia                   |                                                                                                                                                                                               |                      | certain. Deven         | opinent is            |        | 2024/25              | 2025/26                 | 2026/27                             | 2027/28           | 2028/29 |  |  |  |
|                             |                                   |                                                                                                                                                                                               |                      |                        |                       |        |                      |                         |                                     |                   |         |  |  |  |
|                             |                                   |                                                                                                                                                                                               |                      |                        |                       |        | 2029/30              | 2030/31                 | 2031/32                             | 2032/33           | 2033/34 |  |  |  |
|                             |                                   |                                                                                                                                                                                               |                      |                        |                       |        |                      |                         |                                     |                   |         |  |  |  |
|                             |                                   |                                                                                                                                                                                               |                      |                        |                       |        | 15 years +           | 203                     | 5+ □                                | No units<br>2035+ |         |  |  |  |
|                             |                                   |                                                                                                                                                                                               |                      |                        |                       |        |                      |                         |                                     |                   |         |  |  |  |