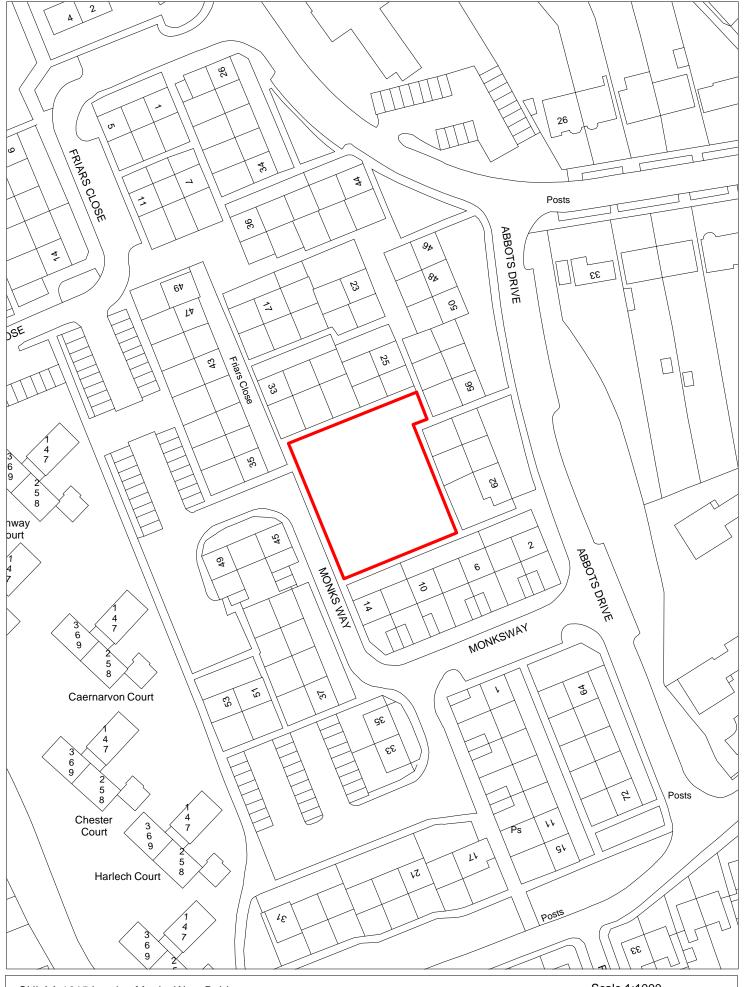

SHLAA 1609 Between 6 and 16 Abbots Drive, Bebington

Scale 1:1000

Q Q

| Site Reference               | 1610              | Respons               | se receive         | d $\square$       | Ward                                       |          | Bebington Wa                   | ard                  |             |                              |                |         |
|------------------------------|-------------------|-----------------------|--------------------|-------------------|--------------------------------------------|----------|--------------------------------|----------------------|-------------|------------------------------|----------------|---------|
|                              | uncil<br>ned Site | Wirral Gro<br>Company |                    | Remove<br>from SH |                                            |          |                                |                      |             |                              |                |         |
| Site Address                 | SHLAA 16          | 510 Land at C         | Civic Way,         | Bebingt           | ton                                        |          |                                | Natu<br>Impi<br>Area | re<br>oveme | nt                           |                |         |
| Gross site size (HA)         | 0.8365            | Settlement A          | rea                | Area 4            | PDL 🗸                                      | Green    | belt High A                    | Agricultuı           | al Land     | d Quality                    |                |         |
| Estimated capacity           | 60                | Viability             | Marginal           | (zone 3           | )                                          | eBs      |                                |                      |             |                              |                |         |
| Current Land Use             | Cleared va        | acant grasse          | d site and         | l car par         | ·k                                         |          |                                |                      |             |                              |                |         |
| Surrounding Land Use         | Residentia        | al to north ar        | nd west; o         | civic and         | commercial                                 | to south | and east                       |                      |             |                              |                |         |
| Percentage in Flood Zon<br>3 | е                 |                       | Special A conserva |                   | Special<br>Protecti                        | on       | Local Nat<br>Reserve           | ure                  |             | of Special<br>ntific Interes | t              |         |
| Tree Preservation Order      | ☐ Site of         | Biological Im         | nportance          |                   | Ancient<br>woodland                        |          | Biodiversity A<br>Plan Habitat | ction                | Regi        | stered Park                  | and Garden     |         |
| Schedule Monument            | Listed Bui        | ilding                | Cor                | nservatio         | on Area                                    | Site o   | f Archaeologic                 | al import            | ance        |                              |                |         |
| Available Yes                |                   | Delivera              | ble                | Yes               |                                            |          | 1-5 years                      | •                    |             |                              |                |         |
| Suitable Yes                 |                   | Achieval              | ole                | Yes               |                                            |          | 2019/20                        | 2020/2               | 1           | 2021/22                      | 2022/23        | 2023/24 |
| Overall Site clea            | ed for rede       | avelonment i          | There are          | some ti           | rees across th                             |          |                                |                      |             |                              | 30             | 30      |
| comments site. Beb           | ngton Cent        | tral Library to       | o the sout         | th of the         | site is Grade                              | II I     | Years 6-15                     |                      |             |                              |                |         |
| designate                    | ed as a Prin      | marily Comm           | ercial Are         | a. Adjac          | n Area. Curre<br>cent to low ris           | e        | 2024/25                        | 2025/2               | 6           | 2026/27                      | 2027/28        | 2028/29 |
| good acc                     | ess to local      | l amenities a         | nd public          | transpo           | location with rt. It is a Coup with develo | ncil     |                                |                      |             |                              |                |         |
| Trajector                    | y is based        | on developer          | s assessn          |                   | nich has been                              |          | 2029/30                        | 2030/3               | 1           | 2031/32                      | 2032/33        | 2033/34 |
| verified t                   | у шиерепс         | dent consulta         | IILS.              |                   |                                            |          |                                |                      |             |                              |                |         |
|                              |                   |                       |                    |                   |                                            |          | 15 years +                     | 20                   | 35+         |                              | No units 2035+ |         |
|                              |                   |                       |                    |                   |                                            |          |                                |                      |             |                              |                |         |