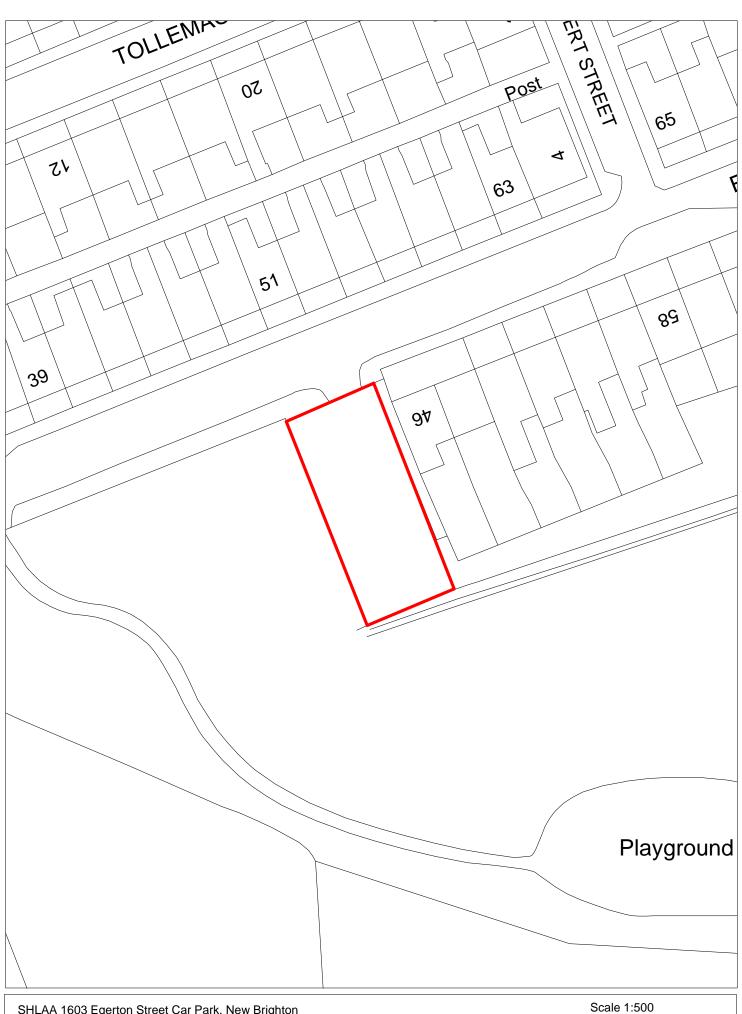

| Site Reference              | 1605                  | Response rece                                     | eived               | Ward                 |          | Seacombe                   | Ward         |                         |                               |                   |         |
|-----------------------------|-----------------------|---------------------------------------------------|---------------------|----------------------|----------|----------------------------|--------------|-------------------------|-------------------------------|-------------------|---------|
| Site included in trajectory | Council<br>Owned Site | Wirral Growth Company                             | Removed from SHLA   | A 🗆                  |          |                            |              |                         |                               |                   |         |
| Site Address                | SHLAA                 | 1605 Bell Road Car F                              | ark, Wallasey       |                      |          |                            | I            | ature<br>mprovem<br>rea | ent                           |                   |         |
| Gross site size             | (HA) 0.0209           | Settlement Area                                   | Area 1              | PDL 🗸                | Green    | belt Hig                   |              |                         | nd Quality                    |                   |         |
| Estimated capa              | acity 2               | Viability Margi                                   | nal (zone 2)        | Wel                  | 3s       |                            |              |                         |                               |                   |         |
| Current Land U              | Jse Operati           | onal car park                                     |                     |                      |          |                            |              |                         |                               |                   |         |
| Surrounding La              | and Use Wallase       | y Town Hall and 4-st                              | orey Council of     | ffices to eas        | st; 3-st | orey comm                  | nercial an   | d residen               | tial to north                 |                   |         |
| Percentage in F             | Flood Zone            |                                                   | al Area of ervation | Special<br>Protectio | n        | Local N<br>Reserv          | Nature<br>ve |                         | of Special<br>entific Interes | t                 |         |
| Tree Preservati             | ion Order             | of Biological Importa                             |                     | cient<br>oodland     |          | Biodiversit<br>Plan Habita |              | Reg                     | gistered Park                 | and Garden        |         |
| Schedule Monu               | ıment Listed E        | Building                                          | Conservation A      | Area                 | Site o   | f Archaeolo                | ogical imp   | ortance                 |                               |                   |         |
| Available                   | no                    | Deliverable                                       | no                  |                      |          | 1-5 years                  | s 🗆          |                         |                               |                   |         |
| Suitable                    | no                    | Achievable                                        | no                  |                      |          | 2019/20                    | 2020         | 0/21                    | 2021/22                       | 2022/23           | 2023/24 |
| Overall                     | Council owned ca      | r park still in operation                         | onal use. There     | e is no curre        | ent      |                            |              |                         |                               |                   |         |
| comments                    | intention of dispo    | sal of site and no dev<br>bility is uncertain. De | eloper has con      | ne forward,          |          | Years 6-3                  | 15           |                         |                               |                   |         |
|                             | marginal at 45dp      |                                                   | evelopment wol      | uid be               |          | 2024/25                    | 202          | 5/26                    | 2026/27                       | 2027/28           | 2028/29 |
|                             |                       |                                                   |                     |                      |          |                            |              |                         |                               |                   |         |
|                             |                       |                                                   |                     |                      |          | 2029/30                    | 2030         | 0/31                    | 2031/32                       | 2032/33           | 2033/34 |
|                             |                       |                                                   |                     |                      |          |                            |              |                         |                               |                   |         |
|                             |                       |                                                   |                     |                      |          | 15 years                   | 5 + 🗆        | 2035+                   |                               | No units<br>2035+ |         |
|                             |                       |                                                   |                     |                      |          |                            |              |                         |                               |                   |         |