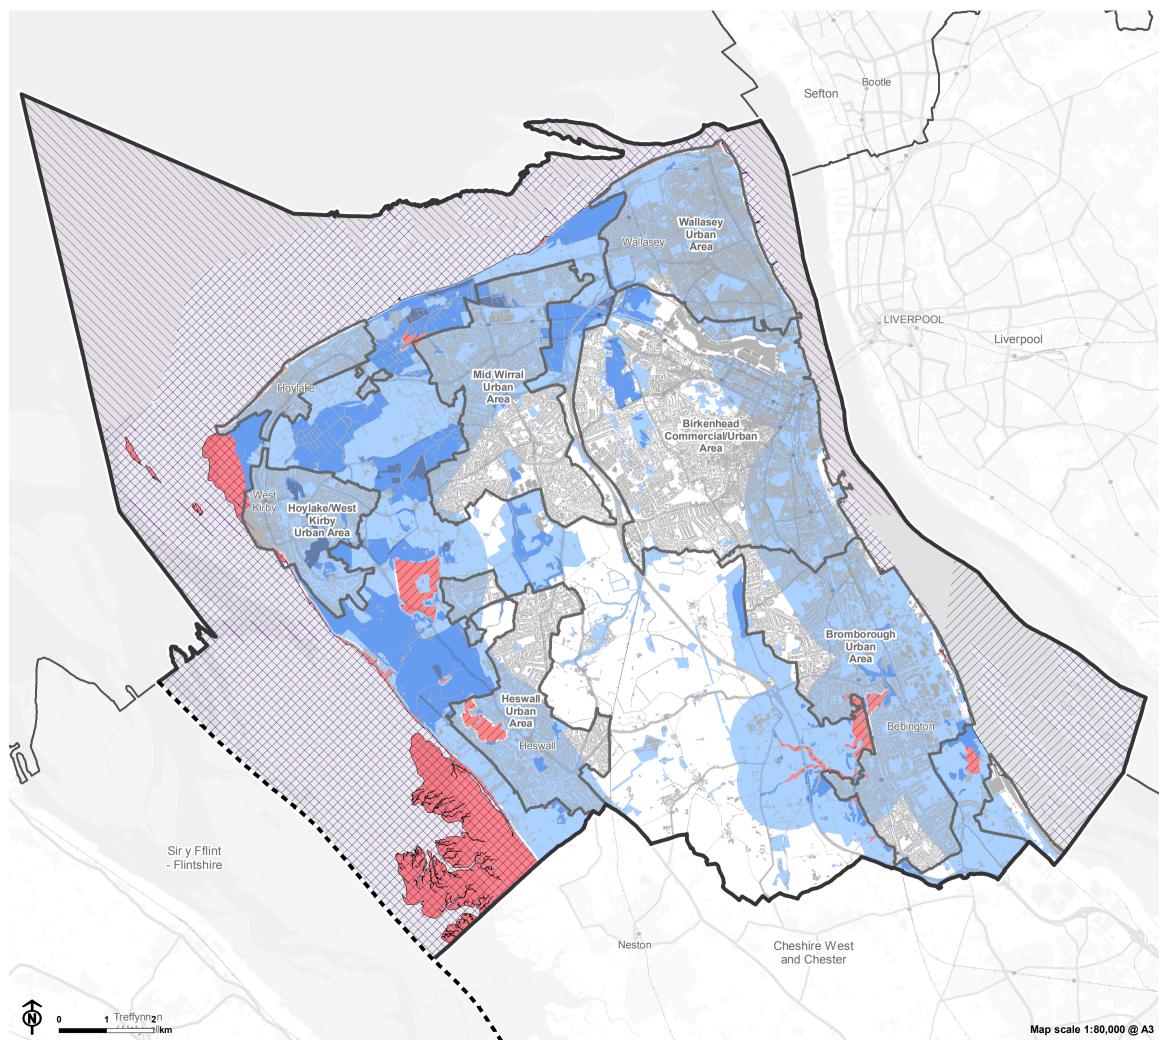

## Figure 4.2: Biodiversity and geodiversity assets in Wirral and their sensitivity

Wirral boundary Other Local Authority boundary

= = England - Wales boundary

- Landform edge
- Settlement area
- Physical constraint

## Sensitivity value

Higher

Moderate (5-6)

Moderate (3-4)

Moderate (1-2)

## **Designation level**

Internationally designated site

//// Nationally designated site

Internationally and Nationally designated site overlap

## Note

Physical constraints include roads, railways, buildings, water courses, waterbodies, flood defences, areas of coastal erosion and permitted waste sites.