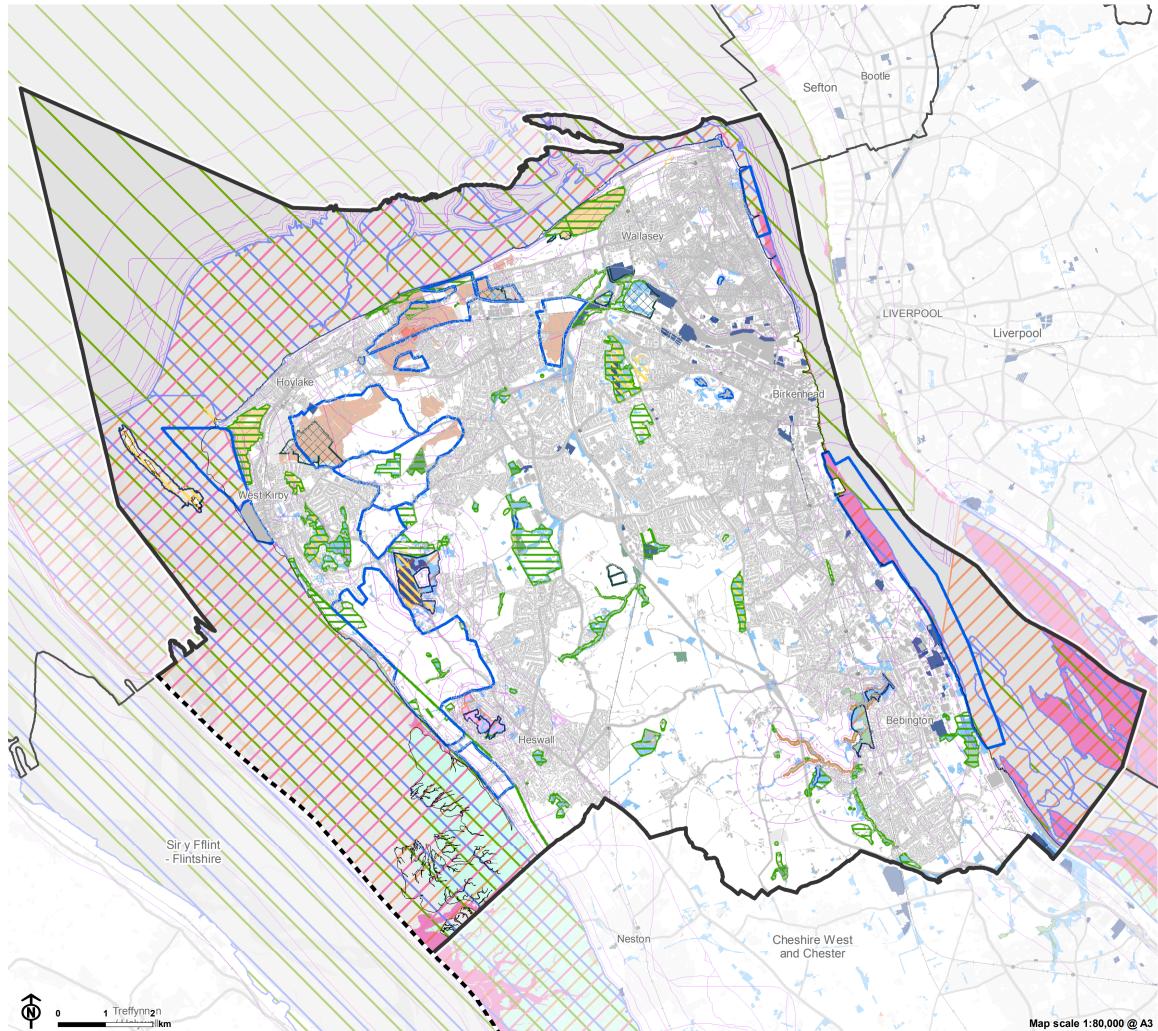

© Natural England copyright 2021. Contains Ordnance Survey data © Crown copyright and database right 2021

CB:KC EB:Chamberlain\_K LUC 11146\_000\_r0\_A3L\_Fig4\_1 08/01/2021 Source: OS, WBC, NE

## Figure 4.1: Ecology and geology assets in Wirral

|                  | Wirral boundary                                                                                                                                                                                                                                                                                                                              |
|------------------|----------------------------------------------------------------------------------------------------------------------------------------------------------------------------------------------------------------------------------------------------------------------------------------------------------------------------------------------|
|                  | Other Local Authority boundary                                                                                                                                                                                                                                                                                                               |
|                  | England - Wales boundary                                                                                                                                                                                                                                                                                                                     |
|                  | Landform edge                                                                                                                                                                                                                                                                                                                                |
|                  | Physical constraint                                                                                                                                                                                                                                                                                                                          |
|                  | Special Area of Conservation (SAC)                                                                                                                                                                                                                                                                                                           |
|                  | Special Protection Area (SPA)                                                                                                                                                                                                                                                                                                                |
|                  | Ramsar                                                                                                                                                                                                                                                                                                                                       |
| $\square$        | Site of Special Scientific Interest (SSSI)                                                                                                                                                                                                                                                                                                   |
|                  | SSSI Impact Risk Zone - (IRZ) Residential                                                                                                                                                                                                                                                                                                    |
|                  | Local Wildlife Site (LWS) (2017)                                                                                                                                                                                                                                                                                                             |
| $\boxtimes$      | Potential Local Wildlife Site (2020)                                                                                                                                                                                                                                                                                                         |
|                  | WeBS boundaries                                                                                                                                                                                                                                                                                                                              |
|                  | Local Nature Reserve (LNR)                                                                                                                                                                                                                                                                                                                   |
|                  | Local Geological Site (LGS)                                                                                                                                                                                                                                                                                                                  |
|                  | Ancient woodland                                                                                                                                                                                                                                                                                                                             |
|                  |                                                                                                                                                                                                                                                                                                                                              |
| Priorit          | y Habitat Inventory (PHI)                                                                                                                                                                                                                                                                                                                    |
| Priority         | <b>y Habitat Inventory (PHI)</b><br>Coastal and floodplain grazing marsh                                                                                                                                                                                                                                                                     |
| Priorit <u>y</u> |                                                                                                                                                                                                                                                                                                                                              |
| Priorit <u>y</u> | Coastal and floodplain grazing marsh                                                                                                                                                                                                                                                                                                         |
| Priority         | Coastal and floodplain grazing marsh<br>Coastal saltmarsh                                                                                                                                                                                                                                                                                    |
|                  | Coastal and floodplain grazing marsh<br>Coastal saltmarsh<br>Coastal sand dunes                                                                                                                                                                                                                                                              |
|                  | Coastal and floodplain grazing marsh<br>Coastal saltmarsh<br>Coastal sand dunes<br>Deciduous woodland                                                                                                                                                                                                                                        |
|                  | Coastal and floodplain grazing marsh<br>Coastal saltmarsh<br>Coastal sand dunes<br>Deciduous woodland<br>Good quality semi-improved grassland                                                                                                                                                                                                |
|                  | Coastal and floodplain grazing marsh<br>Coastal saltmarsh<br>Coastal sand dunes<br>Deciduous woodland<br>Good quality semi-improved grassland<br>Lowland dry acid grassland                                                                                                                                                                  |
|                  | Coastal and floodplain grazing marsh<br>Coastal saltmarsh<br>Coastal sand dunes<br>Deciduous woodland<br>Good quality semi-improved grassland<br>Lowland dry acid grassland<br>Lowland heathland                                                                                                                                             |
|                  | Coastal and floodplain grazing marsh<br>Coastal saltmarsh<br>Coastal sand dunes<br>Deciduous woodland<br>Good quality semi-improved grassland<br>Lowland dry acid grassland<br>Lowland heathland<br>Lowland meadows                                                                                                                          |
|                  | Coastal and floodplain grazing marsh<br>Coastal saltmarsh<br>Coastal sand dunes<br>Deciduous woodland<br>Good quality semi-improved grassland<br>Lowland dry acid grassland<br>Lowland heathland<br>Lowland meadows<br>Maritime cliff and slope                                                                                              |
|                  | Coastal and floodplain grazing marsh<br>Coastal saltmarsh<br>Coastal sand dunes<br>Deciduous woodland<br>Good quality semi-improved grassland<br>Lowland dry acid grassland<br>Lowland heathland<br>Lowland meadows<br>Maritime cliff and slope<br>Mudflats                                                                                  |
|                  | Coastal and floodplain grazing marsh<br>Coastal saltmarsh<br>Coastal sand dunes<br>Deciduous woodland<br>Good quality semi-improved grassland<br>Lowland dry acid grassland<br>Lowland heathland<br>Lowland meadows<br>Maritime cliff and slope<br>Mudflats<br>No main habitat but additional habitats present                               |
|                  | Coastal and floodplain grazing marsh<br>Coastal saltmarsh<br>Coastal sand dunes<br>Deciduous woodland<br>Good quality semi-improved grassland<br>Lowland dry acid grassland<br>Lowland heathland<br>Lowland meadows<br>Maritime cliff and slope<br>Mudflats<br>No main habitat but additional habitats present<br>Reedbeds                   |
|                  | Coastal and floodplain grazing marsh<br>Coastal saltmarsh<br>Coastal sand dunes<br>Deciduous woodland<br>Good quality semi-improved grassland<br>Lowland dry acid grassland<br>Lowland heathland<br>Lowland meadows<br>Maritime cliff and slope<br>Mudflats<br>No main habitat but additional habitats present<br>Reedbeds<br>Saline lagoons |

Note Physical constraints include roads, railways, buildings, water courses, waterbodies, flood defences, areas of coastal erosion and permitted waste sites.