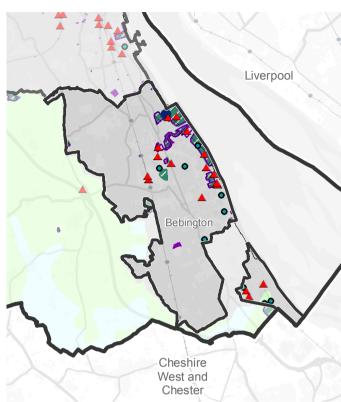

**Core Theme 6. Carbon storage assets** 

Figure 13.5 Environmental constraints around Bromborough Urban Area

| Bromborough Orban Area                                                       |                                                                                                |
|------------------------------------------------------------------------------|------------------------------------------------------------------------------------------------|
| Wirral houndary                                                              | Flood zone 3                                                                                   |
| Wirral boundary Other Local Authority                                        | Flood zone 2                                                                                   |
| boundary                                                                     | Areas affected by coastal                                                                      |
| Landform edge                                                                | change                                                                                         |
| Bromborough urban area                                                       | River                                                                                          |
| Other settlement area                                                        | Waterbody                                                                                      |
| Core theme 1. Land Soils                                                     | Nitrate vulnerable zone                                                                        |
| ▲ Permitted waste site                                                       | Source protection zone                                                                         |
| <ul> <li>Industry / processing facility</li> </ul>                           | 1                                                                                              |
| Urban waste water                                                            | 2                                                                                              |
| treatment plant                                                              | 3                                                                                              |
| Waste disposal site                                                          | Core theme 4. Historic                                                                         |
| //// Historic landfill site                                                  | Scheduled monument                                                                             |
| Brownfield site                                                              | Site of archaeological                                                                         |
| Agricultural Land                                                            | importance                                                                                     |
| Classification                                                               | Registered parks and                                                                           |
| Grade 2                                                                      | gardens                                                                                        |
| Grade 3                                                                      | Conservation area                                                                              |
| Grade 5                                                                      | <ul> <li>Listed building</li> </ul>                                                            |
| Non Agricultural                                                             | Cheshire historic                                                                              |
| Urban                                                                        | characterisation                                                                               |
| Core theme 2. Ecology                                                        | Ancient Fieldscapes                                                                            |
| WeBS boundaries                                                              | C20th Fieldscapes                                                                              |
| Local Nature Reserve                                                         | Post Medieval Fieldscapes                                                                      |
| Local Wildlife Site                                                          | Communications                                                                                 |
| Local Geological Site                                                        | Industry                                                                                       |
| Ramsar                                                                       | Non-improved Land                                                                              |
| Special Protection Area                                                      | Ornamental                                                                                     |
| Site of Special Scientific                                                   | Recreation                                                                                     |
| Interest                                                                     | Settlement Water Bodies                                                                        |
| SSSI Impact Risk Zone - Residential                                          | Woodland                                                                                       |
| Ancient woodland                                                             | Core theme 5. Greenspace                                                                       |
| Open mosaic habitat                                                          | Public Right of Way                                                                            |
| Priority Habitat Inventory (PHI)                                             | Open space                                                                                     |
| Coastal saltmarsh                                                            | Allotment                                                                                      |
| Deciduous woodland                                                           | Golf course                                                                                    |
| Good quality semi-improved                                                   | Country park                                                                                   |
| grassland                                                                    |                                                                                                |
| Mudflats                                                                     |                                                                                                |
|                                                                              | Registered common land                                                                         |
| No main habitat but                                                          | Core Theme 6. Carbon                                                                           |
| additional habitats present                                                  |                                                                                                |
| additional habitats present Reedbeds                                         | Core Theme 6. Carbon storage                                                                   |
| additional habitats present Reedbeds Traditional orchard                     | Core Theme 6. Carbon storage  Broadleaved woodland                                             |
| additional habitats present Reedbeds Traditional orchard Core theme 3. Water | Core Theme 6. Carbon storage  Broadleaved woodland Coniferous woodland Arable and horticulture |
| additional habitats present Reedbeds Traditional orchard                     | Core Theme 6. Carbon storage  Broadleaved woodland Coniferous woodland                         |