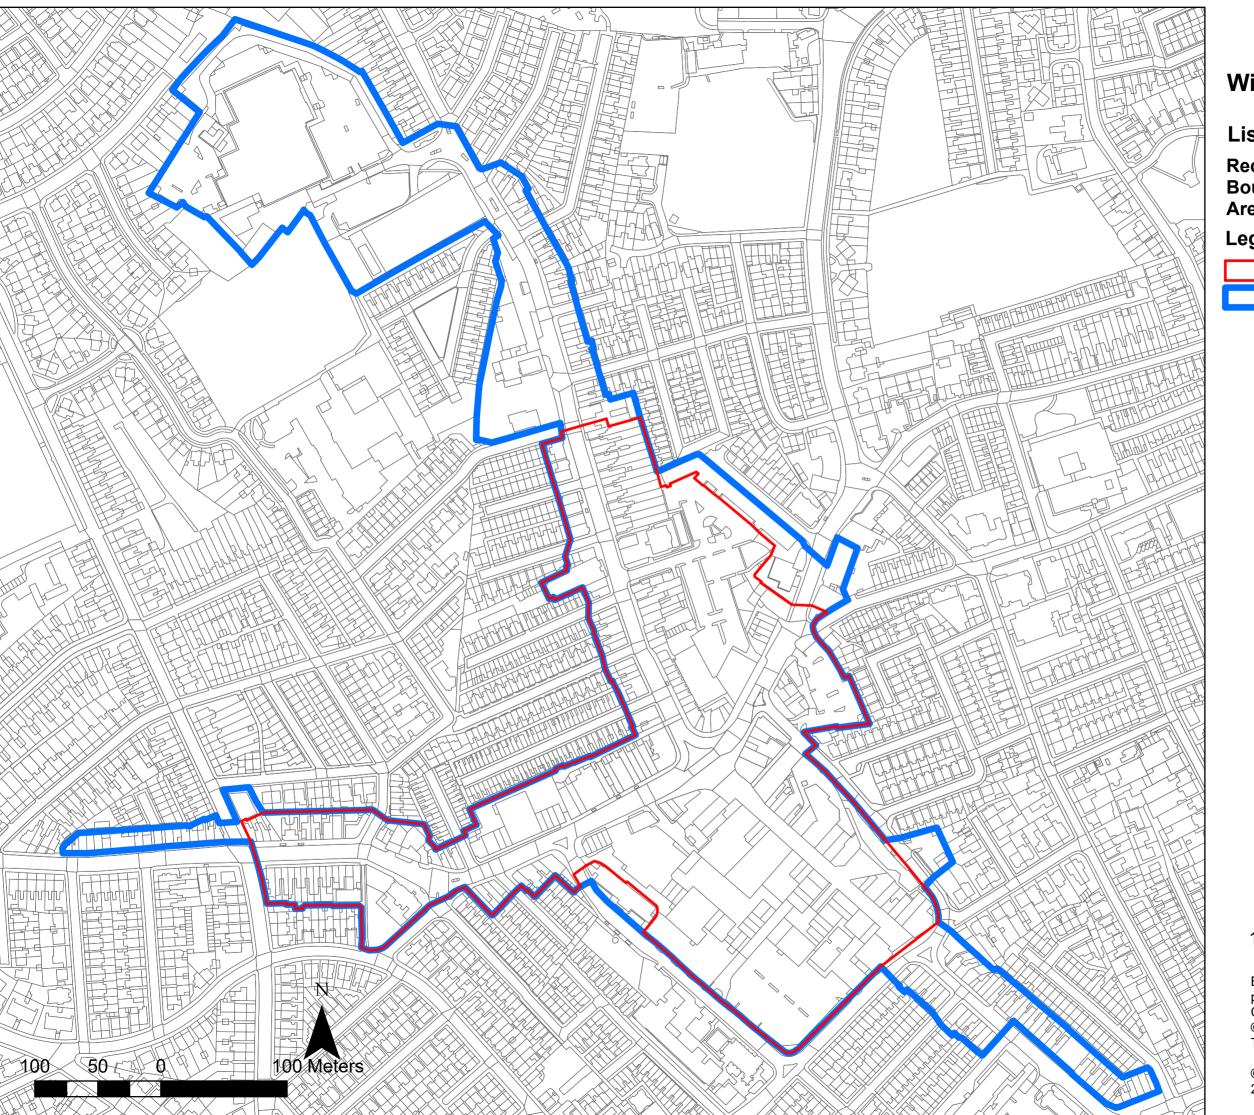

**Liscard Town Centre** 

**Recommended Town Centre Boundary and Primary Shopping** Area

Legend

Recommended Primary Shopping Area Boundary

Recommended Town Centre Boundary

1:3,000

Based upon Ordnance Survey data with the permission of Ordnance Survey on behalf of the Controller of Her Majesty's Stationary Office,
© Crown copyright. WYG Environment Planning Transport Limited 2019. Licence no: AR 1000 17606