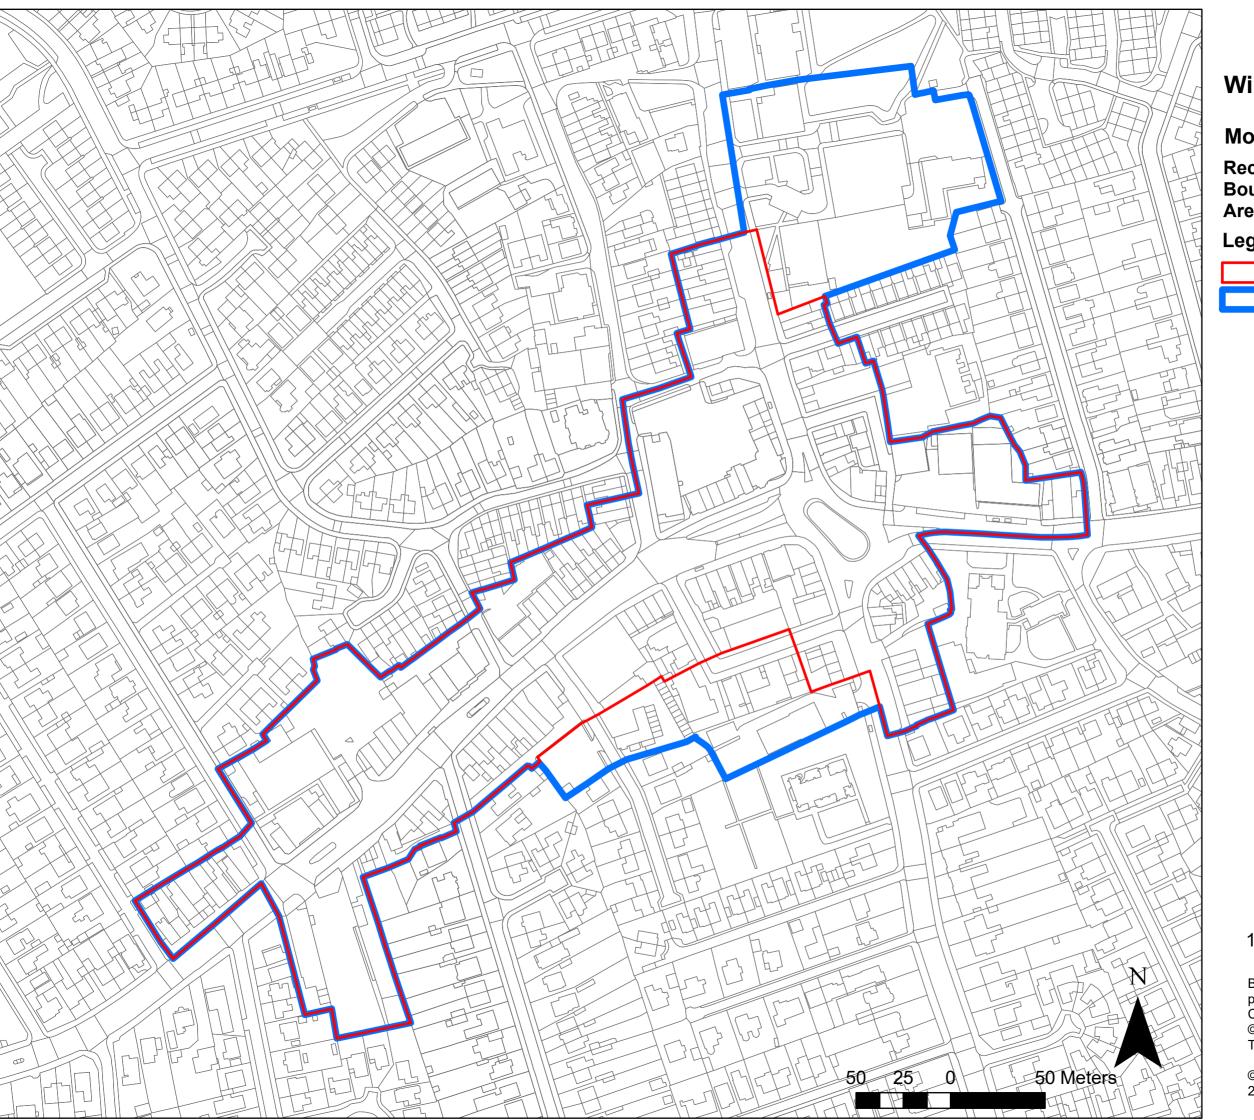

Moreton Town Centre

Recommended Town Centre Boundary and Primary Shopping Area

#### Legend

Recommended Primary Shopping Area Boundary

Recommended Town Centre Boundary

1:2,000

Based upon Ordnance Survey data with the permission of Ordnance Survey on behalf of the Controller of Her Majesty's Stationary Office,
© Crown copyright. WYG Environment Planning Transport Limited 2019. Licence no: AR 1000 17606