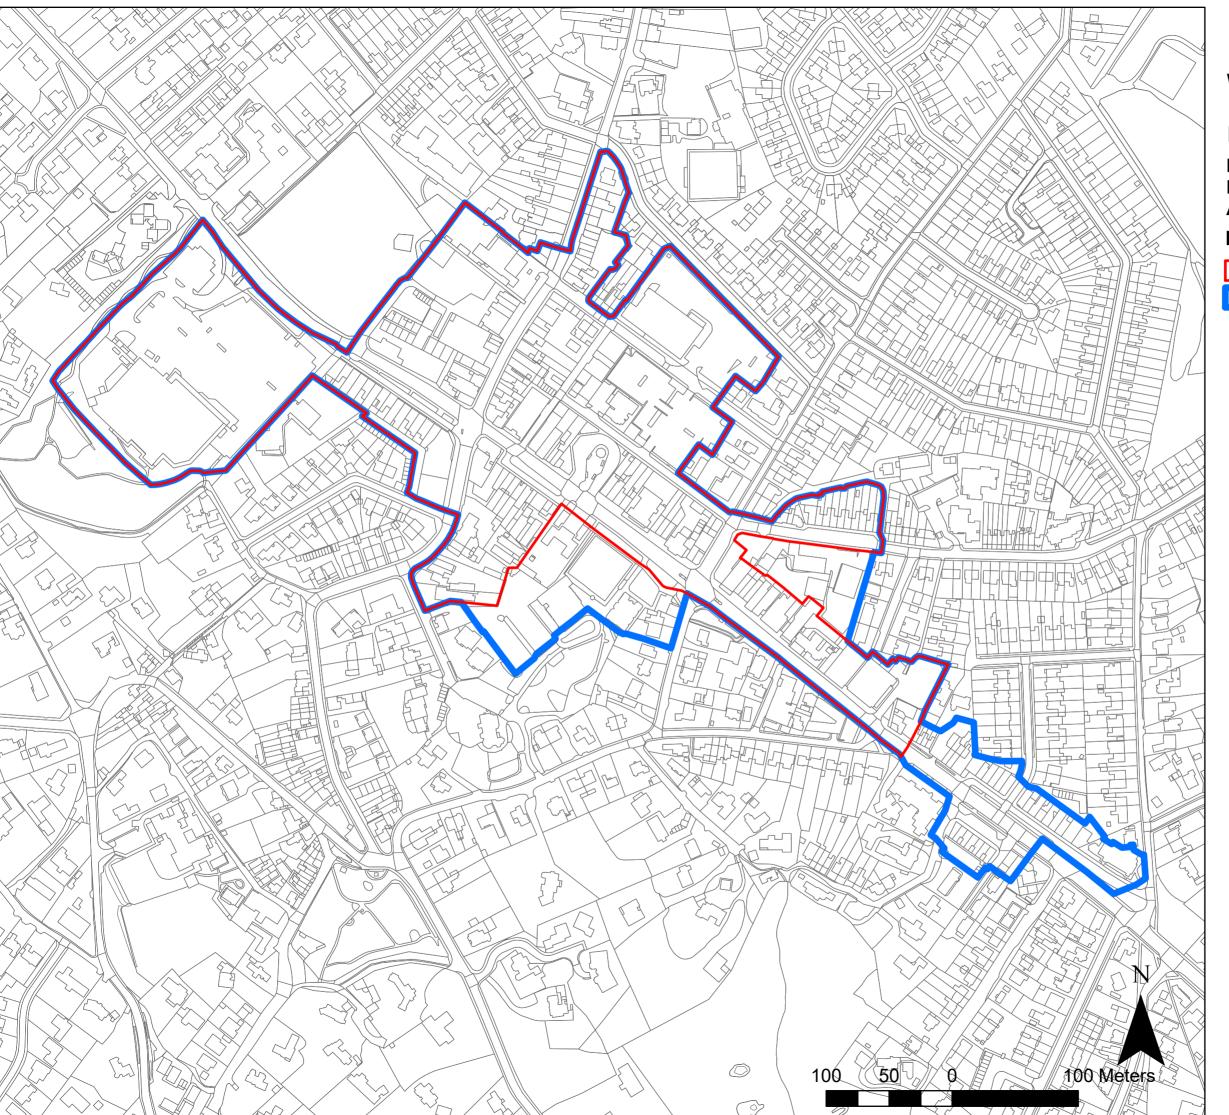

**West Kirby Town Centre** 

**Recommended Town Centre Boundary and Primary Shopping** Area

#### Legend

Recommended Primary Shopping Area Boundary

Recommended Town Centre Boundary

1:3,000

Based upon Ordnance Survey data with the permission of Ordnance Survey on behalf of the Controller of Her Majesty's Stationary Office,
© Crown copyright. WYG Environment Planning Transport Limited 2019. Licence no: AR 1000 17606