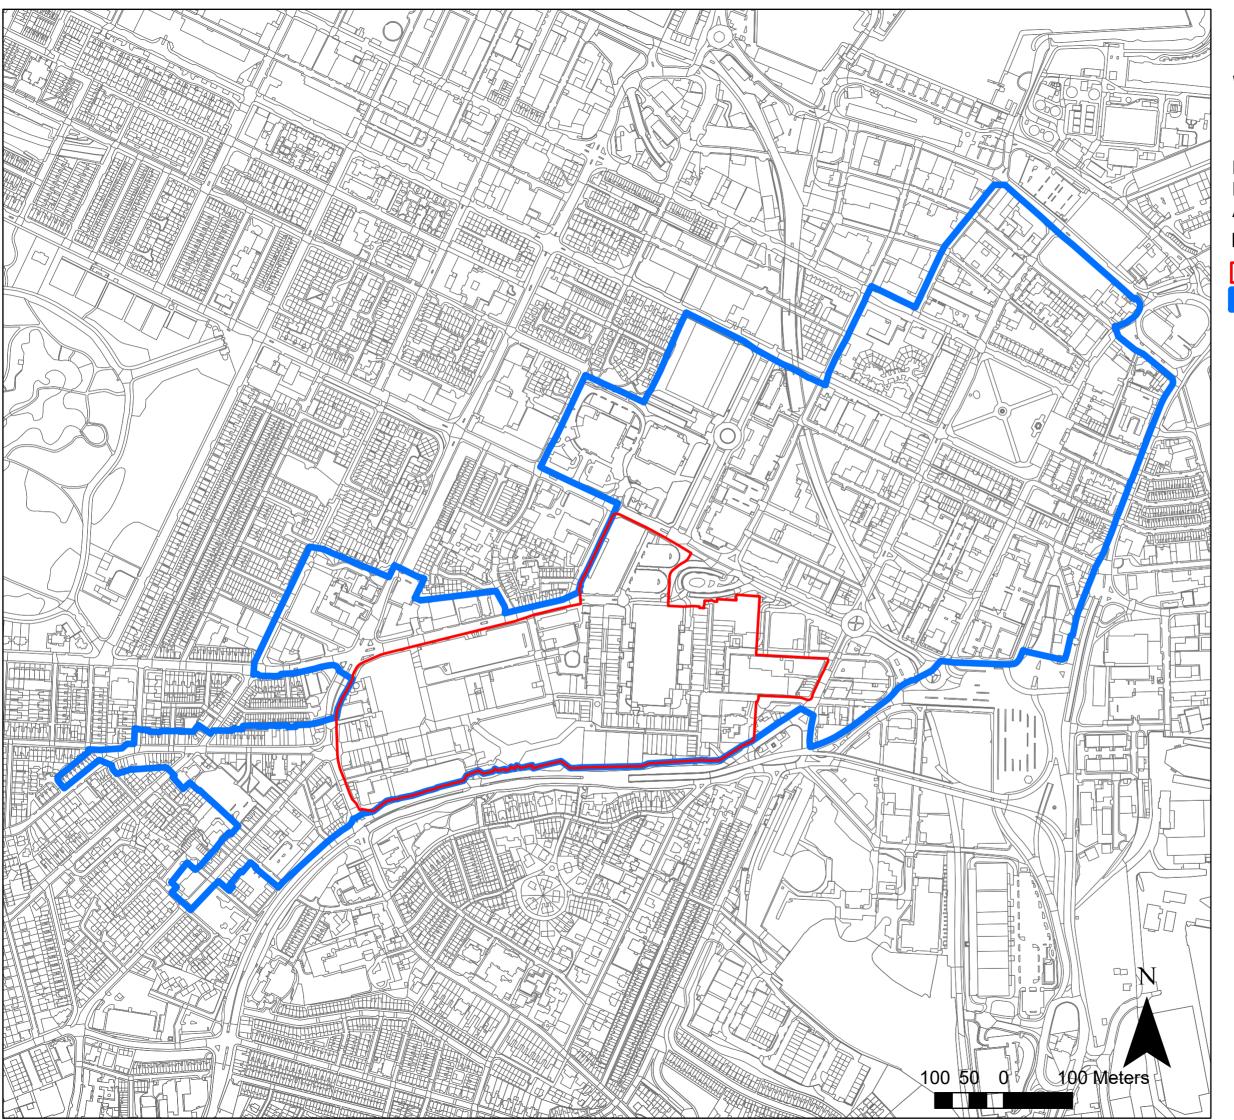

BirkenheadTown Centre
Recommended Town Centre
Boundary and Primary Shopping
Area

#### Legend

Recommended Primary Shopping Area Boundary

Recommended Town Centre Boundary

1:5,500

Based upon Ordnance Survey data with the permission of Ordnance Survey on behalf of the Controller of Her Majesty's Stationary Office,
© Crown copyright. WYG Environment Planning Transport Limited 2019. Licence no: AR 1000 17606