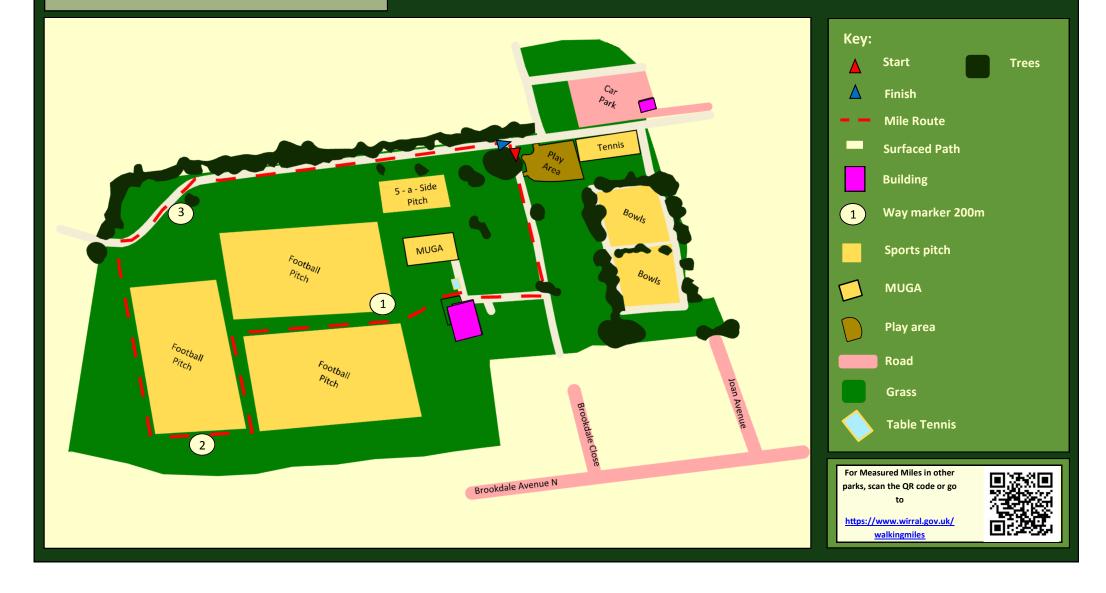

### **Directions**

Start : at the path junction next to the play area with the play area on your left hand side. Walk along the path taking the first available right turn. Follow this path up to the changing rooms and then walk around the outside of the building and fencing crossing onto the field. Walk up between the two football pitches. As you reach between the corners of the pitches you have reached your first waypoint at 200m.

 200m — Continue walking between the two pitches.
 Turn left at the top of the pitches, you will now have a third pitch to your right. Turn right as you reach the corner of the pitch on your right . As you reach the centre of the goal mouth you have walked 400m.

400m — Continue to the far corner of the pitch and turn right walking along the pitch.
 Then continue to the surfaced pathway ahead. As you reach the surfaced path turn right and just before the next bend in the path you have walked 600m.

- 3 600m Continue to follow the surfaced back to the junction where you started.
  Congratulations you have reached half way.
- Congratulations, you have walked half a mile — In order to complete your measured mile you need to repeat the course from the start to the end of point 3 again. Once you have completed this last step you have walked the Coronation Park Measured Mile.