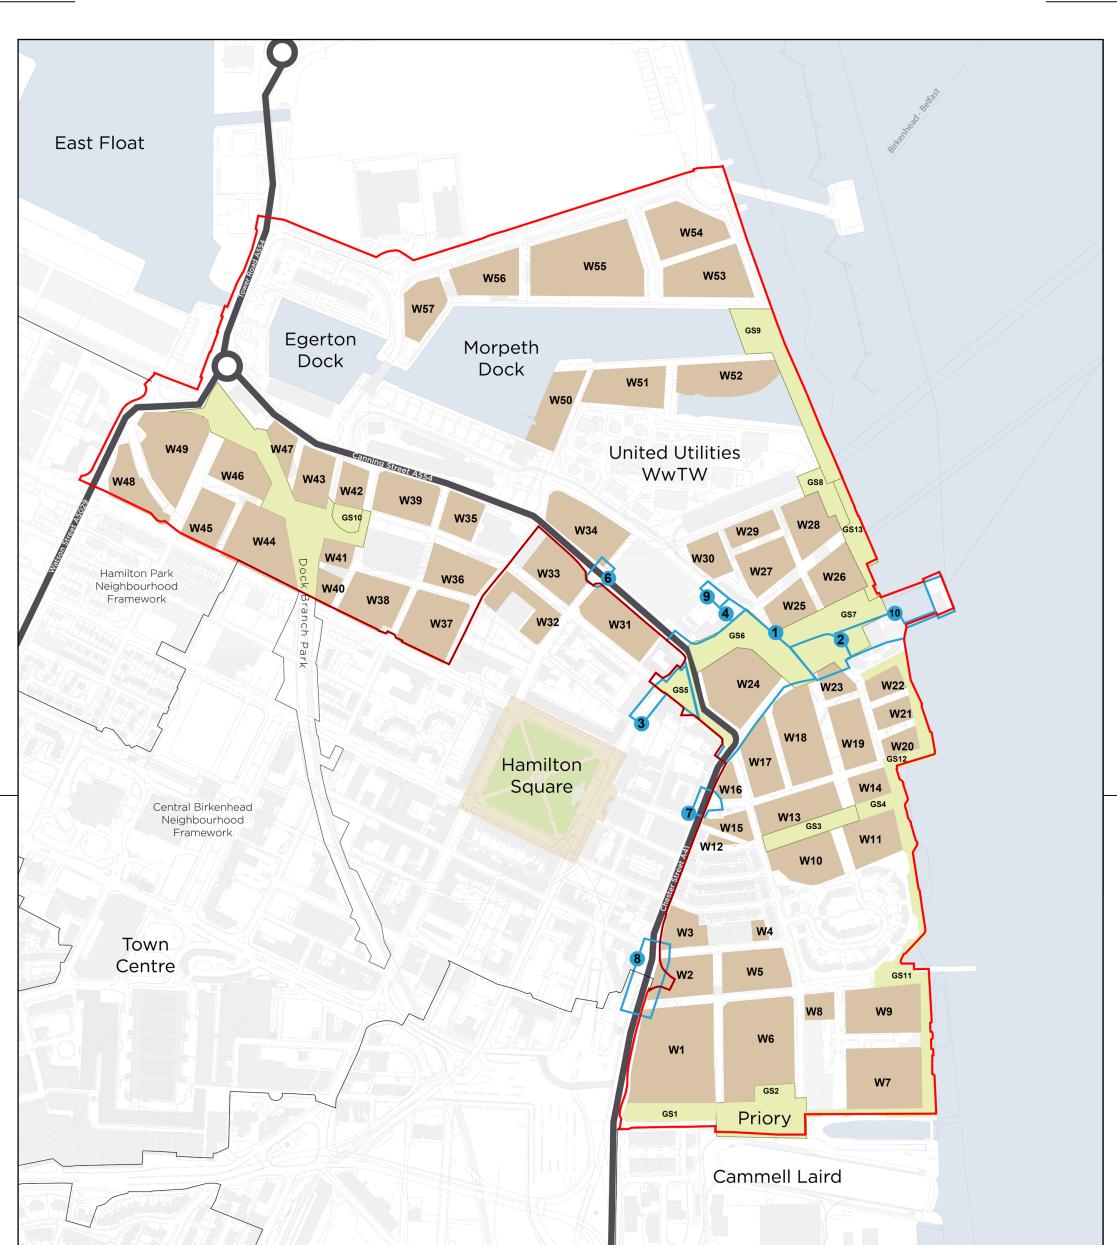

|                                                |                                                    |                                                                                                                                                                                                                                                                                                                                                                            |               |             |                                         | //////////////////////////////////// |                                                                                                                                                          |                                              |                                            |                     |                     |  |
|------------------------------------------------|----------------------------------------------------|----------------------------------------------------------------------------------------------------------------------------------------------------------------------------------------------------------------------------------------------------------------------------------------------------------------------------------------------------------------------------|---------------|-------------|-----------------------------------------|--------------------------------------|----------------------------------------------------------------------------------------------------------------------------------------------------------|----------------------------------------------|--------------------------------------------|---------------------|---------------------|--|
| KEY                                            |                                                    | NOTES           1. This drawing is to be read in conjunction with all other drawings and specifications.                                                                                                                                                                                                                                                                   |               |             |                                         |                                      | open                                                                                                                                                     | Client<br>Wirra                              | МВС                                        |                     |                     |  |
| Waterfront Neighbourhood<br>Framework Boundary |                                                    | <ol> <li>Do not scale off this drawing. Written dimensions to be taken only.</li> <li>Any discrepancies found between this drawing and other drawings<br/>and specifications in the construction documents must be referred<br/>to the Landscape Architect prior to work commencing.</li> <li>This drawing must not be copied in whole or in part without prior</li> </ol> |               |             | other drawings<br>ist be referred<br>g. |                                      |                                                                                                                                                          |                                              | Project Waterfront Neighbourhood Framework |                     |                     |  |
|                                                | Strategic Links                                    | written consent of Optimised Environments Ltd.                                                                                                                                                                                                                                                                                                                             |               |             |                                         | EDINBURGH 2r                         | d Floor   Quartermile Two   2 Lister Square   Edinburgh   EH3 9GL<br>t 0131 221 5920 w optimisedenvironments.com                                         | Birkenhead                                   |                                            |                     |                     |  |
|                                                | Development Parcels                                |                                                                                                                                                                                                                                                                                                                                                                            |               |             |                                         | LONDON                               | Unit 6   36-42 New Inn Yard   Shoreditch  London   EC2A 3EY<br>t 0203 984 4022 w optimisedenvironments.com                                               | Drawing Title Waterfront Plot Reference Plan |                                            |                     |                     |  |
|                                                | Public Realm                                       |                                                                                                                                                                                                                                                                                                                                                                            |               |             |                                         | MANCHESTER                           | 86 Princess Street   Manchester   M1 6NG<br>t 0161 696 7550 w optimisedenvironments.com                                                                  |                                              |                                            |                     |                     |  |
|                                                | Waterfront Infrastructure                          |                                                                                                                                                                                                                                                                                                                                                                            |               |             |                                         |                                      | Optimised Environments Ltd. Registered in Scotland SC389690.<br>Registered address: 2nd Floor   Quartermile Two   2 Lister Square   Editeburgh   EH3 9GL |                                              |                                            |                     |                     |  |
| 1                                              | Waterfront Infrastructure<br>(WI) Reference Number |                                                                                                                                                                                                                                                                                                                                                                            |               |             |                                         | North                                |                                                                                                                                                          | Scale:<br>By:                                | 1:5000@#<br>KZ                             | A3 Date:<br>Status: | 09/06/2021<br>Final |  |
|                                                |                                                    |                                                                                                                                                                                                                                                                                                                                                                            |               |             |                                         |                                      | $\cup$                                                                                                                                                   | Checked: MF Approved: MF                     |                                            |                     |                     |  |
|                                                |                                                    | -<br>Issue                                                                                                                                                                                                                                                                                                                                                                 | -<br>Revision | <br>Initial | -<br>Date                               | Scale Bar                            | 0 50 100 200                                                                                                                                             |                                              |                                            |                     | Rev<br>A            |  |