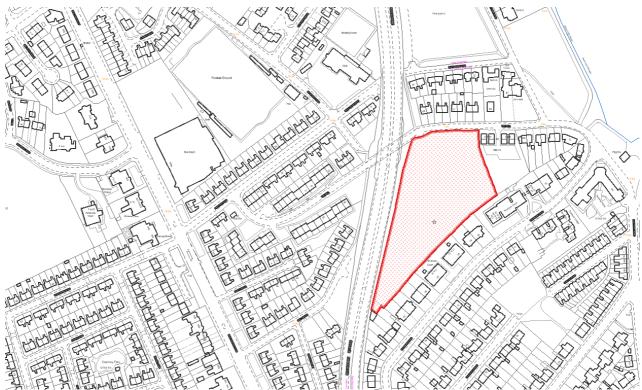

| Title                                                        | Site Area ha | Reason                                                                  | Easting   | Northing  |
|--------------------------------------------------------------|--------------|-------------------------------------------------------------------------|-----------|-----------|
| 1666 Former Education<br>Centre, Acre Lane,<br>Bromborough   | 2.85         | Planning permission<br>approved on 19/7/18<br>subject to S106 agreement | 334585.01 | 381423.83 |
| 570700 Car Sales, 576-578<br>New Chester Road, Rock<br>Ferry | 0.09         | Planning permission lapsed<br>117-03-17                                 | 333249.68 | 386292.34 |
| 587100 Former Primary<br>School, The Dell, Rock<br>Ferry     | 1.2          | Current application<br>proposes 32 flats & 39<br>houses                 | 333676.46 | 386038.85 |
| 644400 15-25 Field Road,<br>New Brighton                     | 0.05         | Non Material Amendment pending                                          | 330725.02 | 393468.17 |
| 557000 Service Station,<br>Gardens Road, Bebington           | 0.24         | Outline permission lapsed                                               | 333586.4  | 384010.34 |
| 654300 143 Highfield<br>Road, Rock Ferry                     | 0.14         | Demolition Consent pending                                              | 332976.03 | 386169.77 |
| 643300 Unused Land, Lees<br>Avenue, Rock Ferry               | 0.1          | Outline application for 21 flats pending                                | 332898.05 | 386666.7  |
| 655400 1 Mellor Road,<br>Prenton                             | 0.01         | Planning permission lapsed                                              | 331120.85 | 386814.52 |
| 649500 Adjacent 36<br>Patten Street, Birkenhead              | 0.03         | Planning permission lapsed                                              | 330499.19 | 389821.94 |
| 2044 Wirral Waters<br>Northbank East Site 2                  | 0.76         | Minimum number of<br>dwellings based on latest<br>project proposals     | 331831.91 | 390221.86 |
| 2045 Wirral Waters<br>Northbank East Site 1                  | 1.81         | Minimum number of<br>dwellings based on latest<br>project proposals     | 331996.13 | 390188.39 |

# 587100 Former Primary School, The Dell, Rock Ferry

© Crown copyright and database rights 2018 Ordnance Survey 100019803