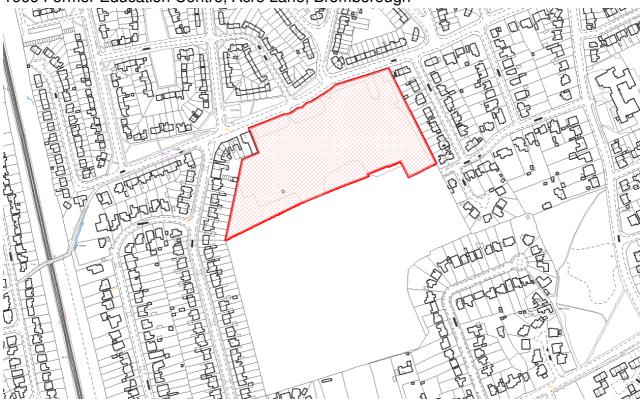

| Title                                                        | Site Area ha | Reason                                                                  | Easting   | Northing  |
|--------------------------------------------------------------|--------------|-------------------------------------------------------------------------|-----------|-----------|
| 1666 Former Education<br>Centre, Acre Lane,<br>Bromborough   | 2.85         | Planning permission<br>approved on 19/7/18<br>subject to S106 agreement | 334585.01 | 381423.83 |
| 570700 Car Sales, 576-578<br>New Chester Road, Rock<br>Ferry | 0.09         | Planning permission lapsed<br>117-03-17                                 | 333249.68 | 386292.34 |
| 587100 Former Primary<br>School, The Dell, Rock<br>Ferry     | 1.2          | Current application<br>proposes 32 flats & 39<br>houses                 | 333676.46 | 386038.85 |
| 644400 15-25 Field Road,<br>New Brighton                     | 0.05         | Non Material Amendment pending                                          | 330725.02 | 393468.17 |
| 557000 Service Station,<br>Gardens Road, Bebington           | 0.24         | Outline permission lapsed                                               | 333586.4  | 384010.34 |
| 654300 143 Highfield<br>Road, Rock Ferry                     | 0.14         | Demolition Consent pending                                              | 332976.03 | 386169.77 |
| 643300 Unused Land, Lees<br>Avenue, Rock Ferry               | 0.1          | Outline application for 21 flats pending                                | 332898.05 | 386666.7  |
| 655400 1 Mellor Road,<br>Prenton                             | 0.01         | Planning permission lapsed                                              | 331120.85 | 386814.52 |
| 649500 Adjacent 36<br>Patten Street, Birkenhead              | 0.03         | Planning permission lapsed                                              | 330499.19 | 389821.94 |
| 2044 Wirral Waters<br>Northbank East Site 2                  | 0.76         | Minimum number of<br>dwellings based on latest<br>project proposals     | 331831.91 | 390221.86 |
| 2045 Wirral Waters<br>Northbank East Site 1                  | 1.81         | Minimum number of<br>dwellings based on latest<br>project proposals     | 331996.13 | 390188.39 |

1666 Former Education Centre, Acre Lane, Bromborough

© Crown copyright and database rights 2018 Ordnance Survey 100019803

570700 Car Sales, 576-578 New Chester Road, Rock Ferry

© Crown copyright and database rights 2018 Ordnance Survey 100019803