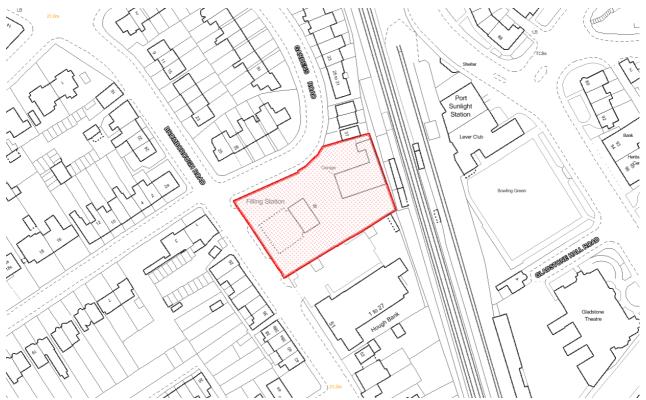

# 557000 Service Station, Gardens Road, Bebington

© Crown copyright and database rights 2018 Ordnance Survey 100019803

© Crown copyright and database rights 2018 Ordnance Survey 100019803