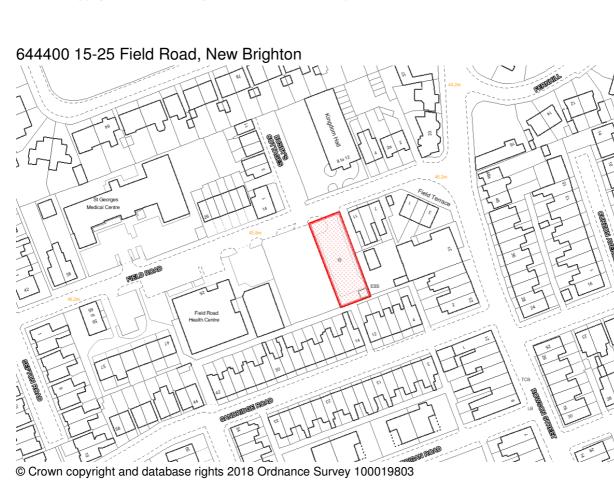

| Title                                                        | Site Area ha | Reason                                                                  | Easting   | Northing  |
|--------------------------------------------------------------|--------------|-------------------------------------------------------------------------|-----------|-----------|
| 1666 Former Education<br>Centre, Acre Lane,<br>Bromborough   | 2.85         | Planning permission<br>approved on 19/7/18<br>subject to S106 agreement | 334585.01 | 381423.83 |
| 570700 Car Sales, 576-578<br>New Chester Road, Rock<br>Ferry | 0.09         | Planning permission lapsed<br>117-03-17                                 | 333249.68 | 386292.34 |
| 587100 Former Primary<br>School, The Dell, Rock<br>Ferry     | 1.2          | Current application<br>proposes 32 flats & 39<br>houses                 | 333676.46 | 386038.85 |
| 644400 15-25 Field Road,<br>New Brighton                     | 0.05         | Non Material Amendment pending                                          | 330725.02 | 393468.17 |
| 557000 Service Station,<br>Gardens Road, Bebington           | 0.24         | Outline permission lapsed                                               | 333586.4  | 384010.34 |
| 654300 143 Highfield<br>Road, Rock Ferry                     | 0.14         | Demolition Consent pending                                              | 332976.03 | 386169.77 |
| 643300 Unused Land, Lees<br>Avenue, Rock Ferry               | 0.1          | Outline application for 21 flats pending                                | 332898.05 | 386666.7  |
| 655400 1 Mellor Road,<br>Prenton                             | 0.01         | Planning permission lapsed                                              | 331120.85 | 386814.52 |
| 649500 Adjacent 36<br>Patten Street, Birkenhead              | 0.03         | Planning permission lapsed                                              | 330499.19 | 389821.94 |
| 2044 Wirral Waters<br>Northbank East Site 2                  | 0.76         | Minimum number of<br>dwellings based on latest<br>project proposals     | 331831.91 | 390221.86 |
| 2045 Wirral Waters<br>Northbank East Site 1                  | 1.81         | Minimum number of<br>dwellings based on latest<br>project proposals     | 331996.13 | 390188.39 |