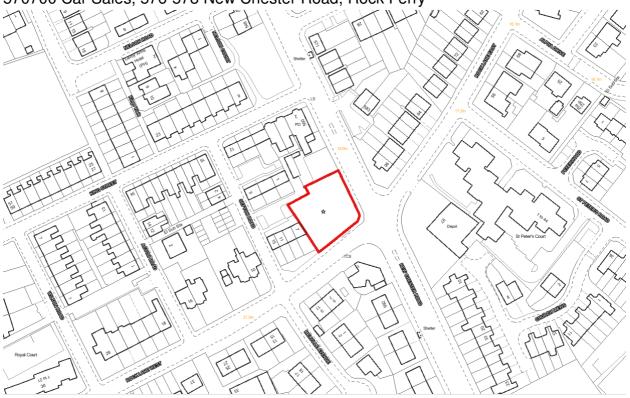

| Title                                                        | Site Area ha | Reason                                                                  | Easting   | Northing  |
|--------------------------------------------------------------|--------------|-------------------------------------------------------------------------|-----------|-----------|
| 1666 Former Education<br>Centre, Acre Lane,<br>Bromborough   | 2.85         | Planning permission<br>approved on 19/7/18<br>subject to S106 agreement | 334585.01 | 381423.83 |
| 570700 Car Sales, 576-578<br>New Chester Road, Rock<br>Ferry | 0.09         | Planning permission lapsed<br>117-03-17                                 | 333249.68 | 386292.34 |
| 587100 Former Primary<br>School, The Dell, Rock<br>Ferry     | 1.2          | Current application<br>proposes 32 flats & 39<br>houses                 | 333676.46 | 386038.85 |
| 644400 15-25 Field Road,<br>New Brighton                     | 0.05         | Non Material Amendment pending                                          | 330725.02 | 393468.17 |
| 557000 Service Station,<br>Gardens Road, Bebington           | 0.24         | Outline permission lapsed                                               | 333586.4  | 384010.34 |
| 654300 143 Highfield<br>Road, Rock Ferry                     | 0.14         | Demolition Consent pending                                              | 332976.03 | 386169.77 |
| 643300 Unused Land, Lees<br>Avenue, Rock Ferry               | 0.1          | Outline application for 21 flats pending                                | 332898.05 | 386666.7  |
| 655400 1 Mellor Road,<br>Prenton                             | 0.01         | Planning permission lapsed                                              | 331120.85 | 386814.52 |
| 649500 Adjacent 36<br>Patten Street, Birkenhead              | 0.03         | Planning permission lapsed                                              | 330499.19 | 389821.94 |
| 2044 Wirral Waters<br>Northbank East Site 2                  | 0.76         | Minimum number of<br>dwellings based on latest<br>project proposals     | 331831.91 | 390221.86 |
| 2045 Wirral Waters<br>Northbank East Site 1                  | 1.81         | Minimum number of<br>dwellings based on latest<br>project proposals     | 331996.13 | 390188.39 |

1666 Former Education Centre, Acre Lane, Bromborough

© Crown copyright and database rights 2018 Ordnance Survey 100019803

570700 Car Sales, 576-578 New Chester Road, Rock Ferry

© Crown copyright and database rights 2018 Ordnance Survey 100019803