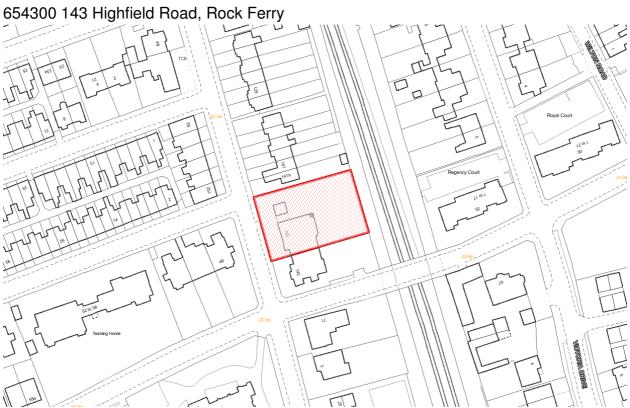

#### 655400 1 Mellor Road, Prenton

© Crown copyright and database rights 2018 Ordnance Survey 100019803

649500 Adjacent 36 Patten Street, Birkenhead

© Crown copyright and database rights 2018 Ordnance Survey 100019803