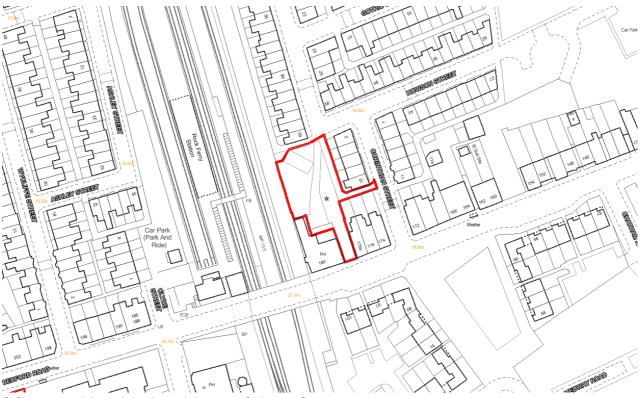

# 643300 Unused Land, Lees Avenue, Rock Ferry

© Crown copyright and database rights 2018 Ordnance Survey 100019803