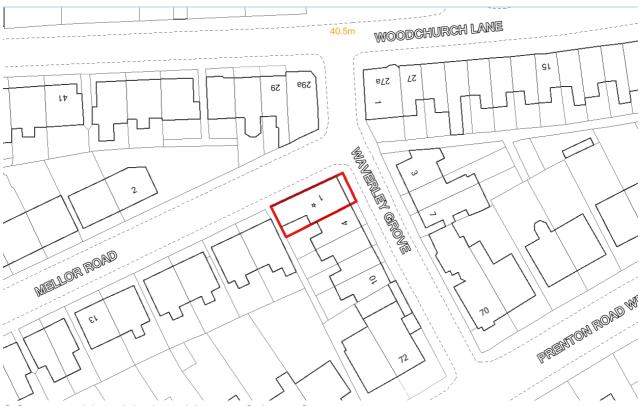

#### 655400 1 Mellor Road, Prenton

© Crown copyright and database rights 2018 Ordnance Survey 100019803

649500 Adjacent 36 Patten Street, Birkenhead

© Crown copyright and database rights 2018 Ordnance Survey 100019803