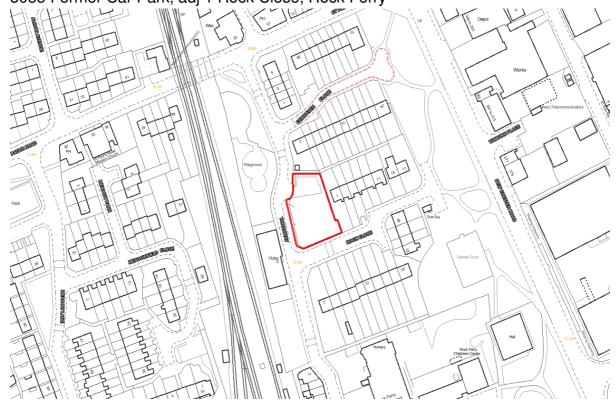

| Title                                                              | Site Area<br>ha | Min Net<br>Dwellings | Easting    | Northing   |
|--------------------------------------------------------------------|-----------------|----------------------|------------|------------|
| 0967 Former Pool Inn Public<br>House, Poulton Rd, Seacombe         | 0.09            | 5                    | 330227.55  | 391086.73  |
| 3001 Birch Tree Public House,<br>Prenton Rd West                   | 0.43            | 8                    | 331282.92  | 386786.97  |
| 0775 165 Bedford Rd, Rock Ferry                                    | 0.7             | 14                   | 332762.47  | 386559.93  |
| 3035 Former Car Park, adj 1 Rock<br>Close, Rock Ferry              | 0.11            | 4                    | 332848.03  | 386922.37  |
| 0898 Builders Merchant, 8<br>Berwyn Drive, Pensby and<br>Thingwall | 0.42            | 11                   | 327026.16  | 382922.05  |
| 3047 Woodville, Raby Rd,<br>Clatterbridge                          | 0.84            | 8                    | 330692.67  | 380617.9   |
| 3048 Former Victoria Lodge<br>Public House, 81-83 Victoria Rd      | 0.11            | 5                    | 331533.33  | 387822.17  |
| 2801 Wirral Waters Legacy, Dock<br>Rd, Seacombe                    | 2.49            | 536                  | 331434.16  | 390330.96  |
| 2802 Wirral Waters Urban<br>Splash, Dock Rd, Seacombe              | 1.6             | 227                  | 331,580.45 | 390,355.90 |

© Crown copyright and database rights 2018 Ordnance Survey 100019803

© Crown copyright and database rights 2018 Ordnance Survey 100019803

© Crown copyright and database rights 2018 Ordnance Survey 100019803 3035 Former Car Park, adj 1 Rock Close, Rock Ferry