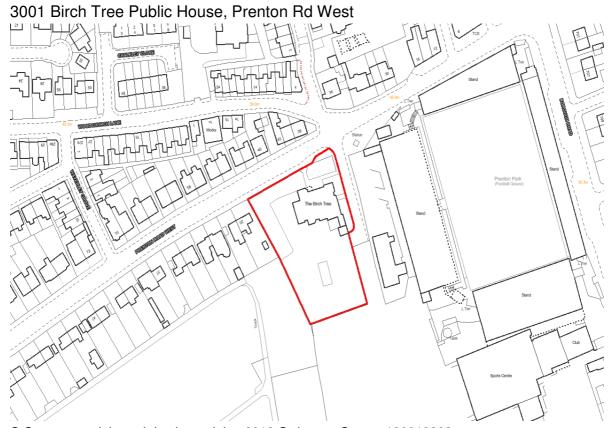

| Title                                                              | Site Area<br>ha | Min Net<br>Dwellings | Easting    | Northing   |
|--------------------------------------------------------------------|-----------------|----------------------|------------|------------|
| 0967 Former Pool Inn Public<br>House, Poulton Rd, Seacombe         | 0.09            | 5                    | 330227.55  | 391086.73  |
| 3001 Birch Tree Public House,<br>Prenton Rd West                   | 0.43            | 8                    | 331282.92  | 386786.97  |
| 0775 165 Bedford Rd, Rock Ferry                                    | 0.7             | 14                   | 332762.47  | 386559.93  |
| 3035 Former Car Park, adj 1 Rock<br>Close, Rock Ferry              | 0.11            | 4                    | 332848.03  | 386922.37  |
| 0898 Builders Merchant, 8<br>Berwyn Drive, Pensby and<br>Thingwall | 0.42            | 11                   | 327026.16  | 382922.05  |
| 3047 Woodville, Raby Rd,<br>Clatterbridge                          | 0.84            | 8                    | 330692.67  | 380617.9   |
| 3048 Former Victoria Lodge<br>Public House, 81-83 Victoria Rd      | 0.11            | 5                    | 331533.33  | 387822.17  |
| 2801 Wirral Waters Legacy, Dock<br>Rd, Seacombe                    | 2.49            | 536                  | 331434.16  | 390330.96  |
| 2802 Wirral Waters Urban<br>Splash, Dock Rd, Seacombe              | 1.6             | 227                  | 331,580.45 | 390,355.90 |