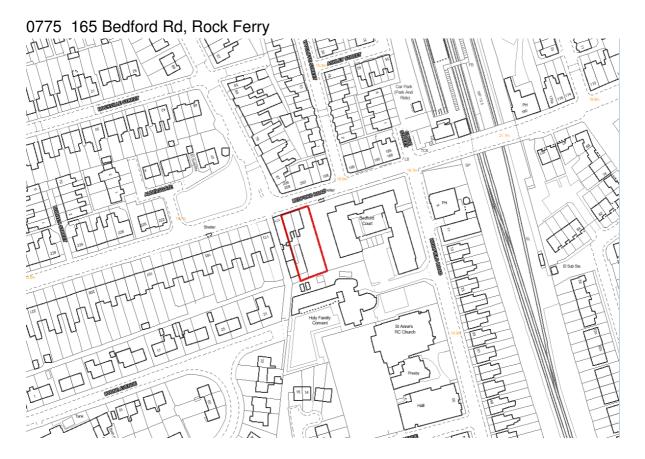

| Title                                                              | Site Area<br>ha | Min Net<br>Dwellings | Easting    | Northing   |
|--------------------------------------------------------------------|-----------------|----------------------|------------|------------|
| 0967 Former Pool Inn Public<br>House, Poulton Rd, Seacombe         | 0.09            | 5                    | 330227.55  | 391086.73  |
| 3001 Birch Tree Public House,<br>Prenton Rd West                   | 0.43            | 8                    | 331282.92  | 386786.97  |
| 0775 165 Bedford Rd, Rock Ferry                                    | 0.7             | 14                   | 332762.47  | 386559.93  |
| 3035 Former Car Park, adj 1 Rock<br>Close, Rock Ferry              | 0.11            | 4                    | 332848.03  | 386922.37  |
| 0898 Builders Merchant, 8<br>Berwyn Drive, Pensby and<br>Thingwall | 0.42            | 11                   | 327026.16  | 382922.05  |
| 3047 Woodville, Raby Rd,<br>Clatterbridge                          | 0.84            | 8                    | 330692.67  | 380617.9   |
| 3048 Former Victoria Lodge<br>Public House, 81-83 Victoria Rd      | 0.11            | 5                    | 331533.33  | 387822.17  |
| 2801 Wirral Waters Legacy, Dock<br>Rd, Seacombe                    | 2.49            | 536                  | 331434.16  | 390330.96  |
| 2802 Wirral Waters Urban<br>Splash, Dock Rd, Seacombe              | 1.6             | 227                  | 331,580.45 | 390,355.90 |