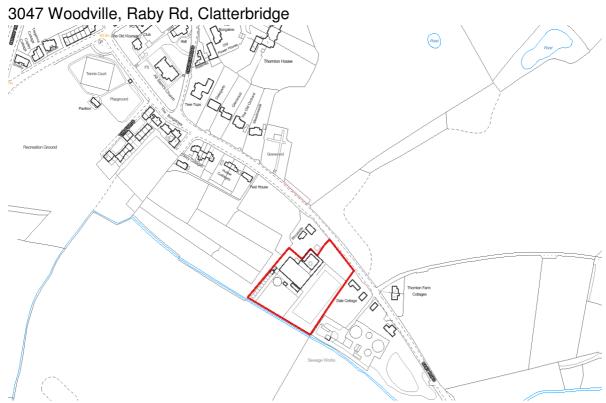

| Title                                                              | Site Area<br>ha | Min Net<br>Dwellings | Easting    | Northing   |
|--------------------------------------------------------------------|-----------------|----------------------|------------|------------|
| 0967 Former Pool Inn Public<br>House, Poulton Rd, Seacombe         | 0.09            | 5                    | 330227.55  | 391086.73  |
| 3001 Birch Tree Public House,<br>Prenton Rd West                   | 0.43            | 8                    | 331282.92  | 386786.97  |
| 0775 165 Bedford Rd, Rock Ferry                                    | 0.7             | 14                   | 332762.47  | 386559.93  |
| 3035 Former Car Park, adj 1 Rock<br>Close, Rock Ferry              | 0.11            | 4                    | 332848.03  | 386922.37  |
| 0898 Builders Merchant, 8<br>Berwyn Drive, Pensby and<br>Thingwall | 0.42            | 11                   | 327026.16  | 382922.05  |
| 3047 Woodville, Raby Rd,<br>Clatterbridge                          | 0.84            | 8                    | 330692.67  | 380617.9   |
| 3048 Former Victoria Lodge<br>Public House, 81-83 Victoria Rd      | 0.11            | 5                    | 331533.33  | 387822.17  |
| 2801 Wirral Waters Legacy, Dock<br>Rd, Seacombe                    | 2.49            | 536                  | 331434.16  | 390330.96  |
| 2802 Wirral Waters Urban<br>Splash, Dock Rd, Seacombe              | 1.6             | 227                  | 331,580.45 | 390,355.90 |