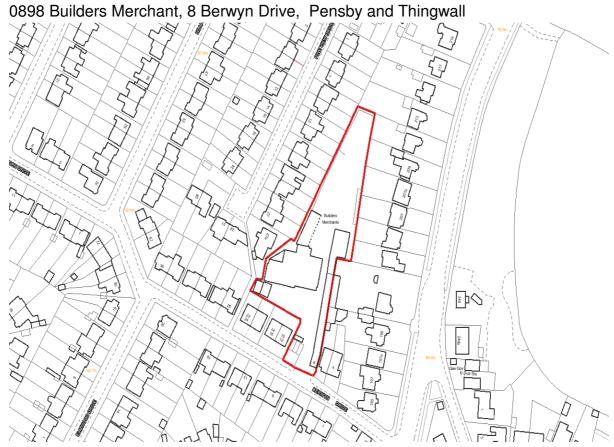

| Title                                                              | Site Area<br>ha | Min Net<br>Dwellings | Easting    | Northing   |
|--------------------------------------------------------------------|-----------------|----------------------|------------|------------|
| 0967 Former Pool Inn Public<br>House, Poulton Rd, Seacombe         | 0.09            | 5                    | 330227.55  | 391086.73  |
| 3001 Birch Tree Public House,<br>Prenton Rd West                   | 0.43            | 8                    | 331282.92  | 386786.97  |
| 0775 165 Bedford Rd, Rock Ferry                                    | 0.7             | 14                   | 332762.47  | 386559.93  |
| 3035 Former Car Park, adj 1 Rock<br>Close, Rock Ferry              | 0.11            | 4                    | 332848.03  | 386922.37  |
| 0898 Builders Merchant, 8<br>Berwyn Drive, Pensby and<br>Thingwall | 0.42            | 11                   | 327026.16  | 382922.05  |
| 3047 Woodville, Raby Rd,<br>Clatterbridge                          | 0.84            | 8                    | 330692.67  | 380617.9   |
| 3048 Former Victoria Lodge<br>Public House, 81-83 Victoria Rd      | 0.11            | 5                    | 331533.33  | 387822.17  |
| 2801 Wirral Waters Legacy, Dock<br>Rd, Seacombe                    | 2.49            | 536                  | 331434.16  | 390330.96  |
| 2802 Wirral Waters Urban<br>Splash, Dock Rd, Seacombe              | 1.6             | 227                  | 331,580.45 | 390,355.90 |