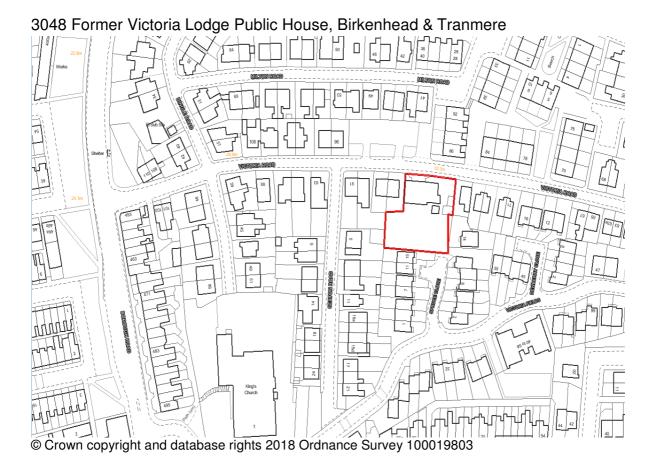

| Title                                                              | Site Area<br>ha | Min Net<br>Dwellings | Easting    | Northing   |
|--------------------------------------------------------------------|-----------------|----------------------|------------|------------|
| 0967 Former Pool Inn Public<br>House, Poulton Rd, Seacombe         | 0.09            | 5                    | 330227.55  | 391086.73  |
| 3001 Birch Tree Public House,<br>Prenton Rd West                   | 0.43            | 8                    | 331282.92  | 386786.97  |
| 0775 165 Bedford Rd, Rock Ferry                                    | 0.7             | 14                   | 332762.47  | 386559.93  |
| 3035 Former Car Park, adj 1 Rock<br>Close, Rock Ferry              | 0.11            | 4                    | 332848.03  | 386922.37  |
| 0898 Builders Merchant, 8<br>Berwyn Drive, Pensby and<br>Thingwall | 0.42            | 11                   | 327026.16  | 382922.05  |
| 3047 Woodville, Raby Rd,<br>Clatterbridge                          | 0.84            | 8                    | 330692.67  | 380617.9   |
| 3048 Former Victoria Lodge<br>Public House, 81-83 Victoria Rd      | 0.11            | 5                    | 331533.33  | 387822.17  |
| 2801 Wirral Waters Legacy, Dock<br>Rd, Seacombe                    | 2.49            | 536                  | 331434.16  | 390330.96  |
| 2802 Wirral Waters Urban<br>Splash, Dock Rd, Seacombe              | 1.6             | 227                  | 331,580.45 | 390,355.90 |