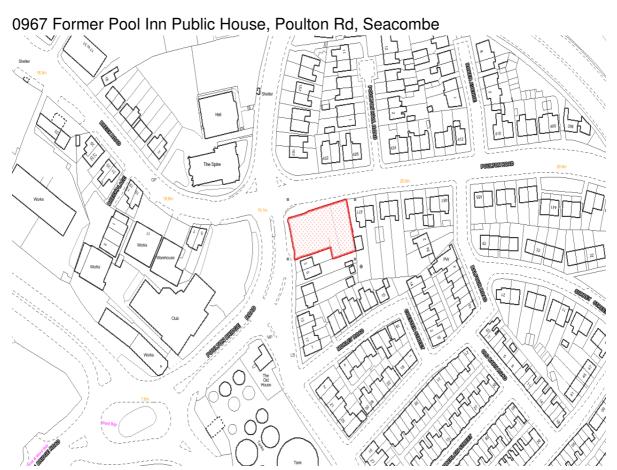

| Title                                                              | Site Area<br>ha | Min Net<br>Dwellings | Easting    | Northing   |
|--------------------------------------------------------------------|-----------------|----------------------|------------|------------|
| 0967 Former Pool Inn Public<br>House, Poulton Rd, Seacombe         | 0.09            | 5                    | 330227.55  | 391086.73  |
| 3001 Birch Tree Public House,<br>Prenton Rd West                   | 0.43            | 8                    | 331282.92  | 386786.97  |
| 0775 165 Bedford Rd, Rock Ferry                                    | 0.7             | 14                   | 332762.47  | 386559.93  |
| 3035 Former Car Park, adj 1 Rock<br>Close, Rock Ferry              | 0.11            | 4                    | 332848.03  | 386922.37  |
| 0898 Builders Merchant, 8<br>Berwyn Drive, Pensby and<br>Thingwall | 0.42            | 11                   | 327026.16  | 382922.05  |
| 3047 Woodville, Raby Rd,<br>Clatterbridge                          | 0.84            | 8                    | 330692.67  | 380617.9   |
| 3048 Former Victoria Lodge<br>Public House, 81-83 Victoria Rd      | 0.11            | 5                    | 331533.33  | 387822.17  |
| 2801 Wirral Waters Legacy, Dock<br>Rd, Seacombe                    | 2.49            | 536                  | 331434.16  | 390330.96  |
| 2802 Wirral Waters Urban<br>Splash, Dock Rd, Seacombe              | 1.6             | 227                  | 331,580.45 | 390,355.90 |