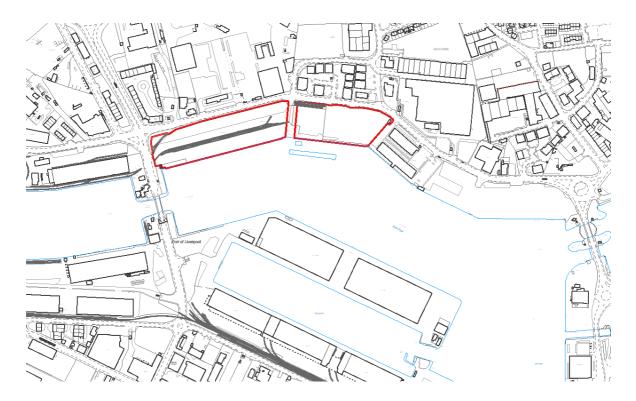

| Title                                                              | Site Area<br>ha | Min Net<br>Dwellings | Easting    | Northing   |
|--------------------------------------------------------------------|-----------------|----------------------|------------|------------|
| 0967 Former Pool Inn Public<br>House, Poulton Rd, Seacombe         | 0.09            | 5                    | 330227.55  | 391086.73  |
| 3001 Birch Tree Public House,<br>Prenton Rd West                   | 0.43            | 8                    | 331282.92  | 386786.97  |
| 0775 165 Bedford Rd, Rock Ferry                                    | 0.7             | 14                   | 332762.47  | 386559.93  |
| 3035 Former Car Park, adj 1 Rock<br>Close, Rock Ferry              | 0.11            | 4                    | 332848.03  | 386922.37  |
| 0898 Builders Merchant, 8<br>Berwyn Drive, Pensby and<br>Thingwall | 0.42            | 11                   | 327026.16  | 382922.05  |
| 3047 Woodville, Raby Rd,<br>Clatterbridge                          | 0.84            | 8                    | 330692.67  | 380617.9   |
| 3048 Former Victoria Lodge<br>Public House, 81-83 Victoria Rd      | 0.11            | 5                    | 331533.33  | 387822.17  |
| 2801 Wirral Waters Legacy, Dock<br>Rd, Seacombe                    | 2.49            | 536                  | 331434.16  | 390330.96  |
| 2802 Wirral Waters Urban<br>Splash, Dock Rd, Seacombe              | 1.6             | 227                  | 331,580.45 | 390,355.90 |

2801 Wirral Waters Legacy, Dock Rd, Seacombe & 2802 Wirral Waters Urban Splash, Dock Rd, Seacombe