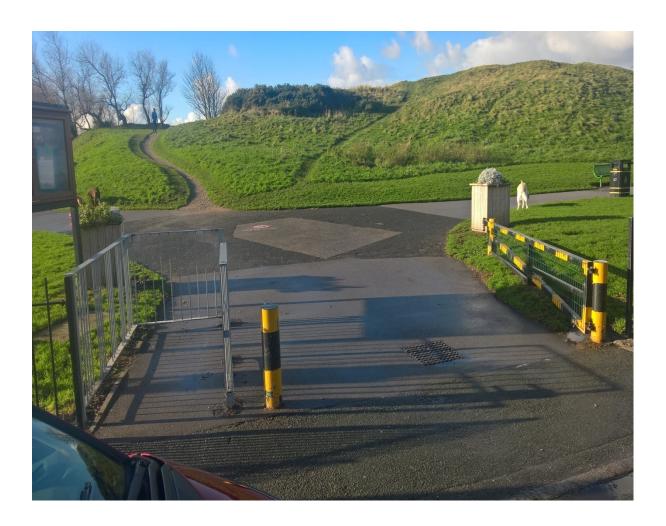

## 3. Harrison Drive

Accesses - This entrance is into an unmarked vehicle area were vehicles can park which leads to the back of Warren golf course within Harrison Park boundaries. This area should not be used by disabled, or unsteady on foot, not suitable for motor scooters or wheel chairs.

## Car parking

Unmarked vehicle area where vehicles can park which leads to the back of Warren golf course within Harrison park boundaries. This area should not be used by disabled, or unsteady on foot, not suitable for motor scooters or wheel chairs.