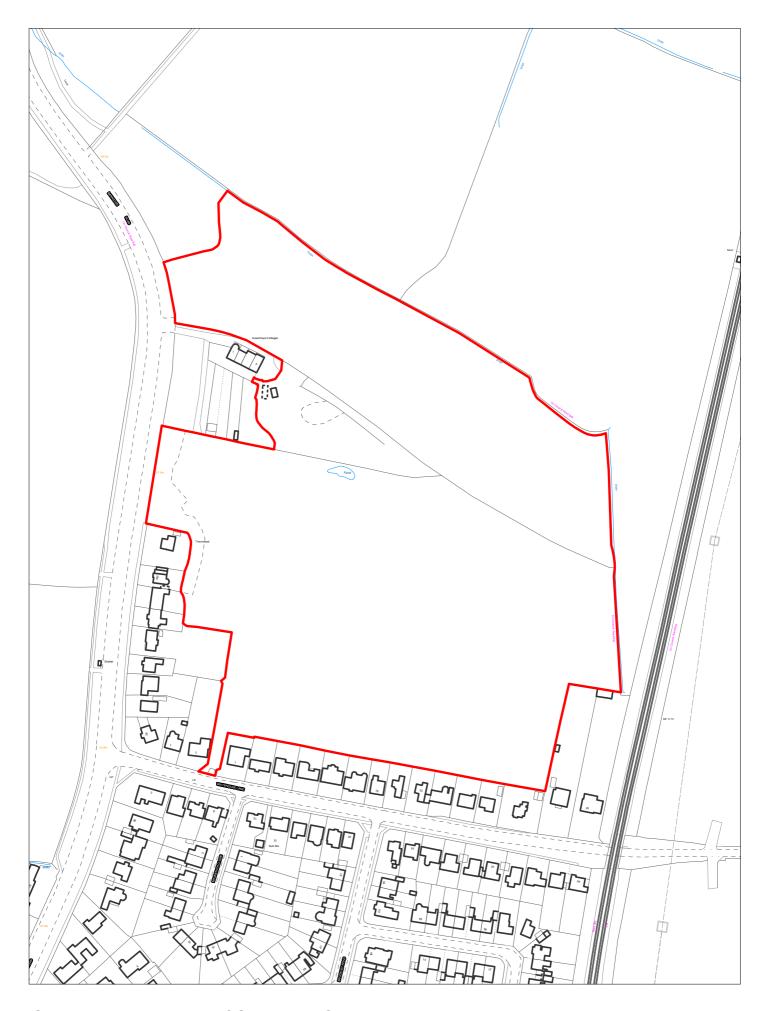

SHLAA 1981 Land at Downham Road North, Heswall

| Site Reference              | 198                                   | 2 Response rec                               | eived                          | Ward           |                 | Heswall V  | Ward        |                           | sby and     |                   |         |
|-----------------------------|---------------------------------------|----------------------------------------------|--------------------------------|----------------|-----------------|------------|-------------|---------------------------|-------------|-------------------|---------|
| Site included in trajectory | Council<br>Owned Sit                  | Wirral Growth Company                        | Remove from SH                 |                |                 |            |             | Thir                      | ngwall Ward |                   |         |
| Site Address                | SHLAA                                 | 1982 Land Rear of C                          | Greenheys Co                   | ottages, Barns | ton Roa         | ad, Heswa  | I           | lature<br>mprovem<br>.rea | ent         |                   |         |
| Gross site size (           | HA) 7.8942                            | Settlement Area                              | Area 7                         | PDL            | Green           | nbelt 🗹 H  | ligh Agricu | Itural Lar                | nd Quality  | 1.31              |         |
| Estimated capac             | oity 0                                | Viability Viab                               | le (zone 4)                    | We             | Bs              |            |             |                           |             |                   |         |
| Current Land Us             | Se Agricu                             | tural grassland                              |                                |                |                 |            |             |                           |             |                   |         |
| Surrounding Lar             | nd Use Reside                         | ntial to south and pa                        | rts of west; o                 | open countrys  | ide to r        | north and  | west        |                           |             |                   |         |
| Percentage in Fl<br>3       |                                       |                                              | of Special<br>entific Interest |                |                 |            |             |                           |             |                   |         |
| Tree Preservatio            | on Order Site                         | of Biological Importa                        | ity Action<br>itat             | Reg            | gistered Park a | and Garden |             |                           |             |                   |         |
| Schedule Monun              | ment Listed                           | Building                                     | Conservatio                    | n Area         | Site o          | f Archaeol | logical imp | ortance                   |             |                   |         |
| Available r                 | no within green                       | pelt Deliverable                             | no with                        | in green belt  |                 | 1-5 yea    | ırs 🗆       |                           |             |                   |         |
| Suitable r                  | no within green                       | pelt Achievable                              | No with                        | nin green belt |                 | 2019/20    | 0 2020      | 0/21                      | 2021/22     | 2022/23           | 2023/24 |
| Overall                     | Sites within the                      | Green Belt are consic                        | lered unsuita                  | able due to    |                 |            |             |                           |             |                   |         |
|                             |                                       | nstraints. National pold only be altered, in |                                |                | :               | Years 6    | -15         |                           |             |                   |         |
| $\epsilon$                  | exceptional circu                     | mstances are fully ev                        | idenced and                    | justified and  |                 | 2024/2     | 5 202       | 5/26                      | 2026/27     | 2027/28           | 2028/29 |
| C                           | other reasonable                      | uding that exception options for meeting     | development                    | t needs must l | be              |            |             |                           |             |                   |         |
|                             | fully examined. To<br>comment in Janu | The latest evidence warry 2020.              | ill be publish                 | ned for public |                 | 2029/30    | 0 2030      | 0/31                      | 2031/32     | 2032/33           | 2033/34 |
|                             |                                       |                                              |                                |                |                 |            |             |                           |             |                   |         |
|                             |                                       |                                              |                                |                |                 | 15 year    | s +         | 2035+                     |             | No units<br>2035+ |         |
|                             |                                       |                                              |                                |                |                 |            |             |                           |             |                   |         |