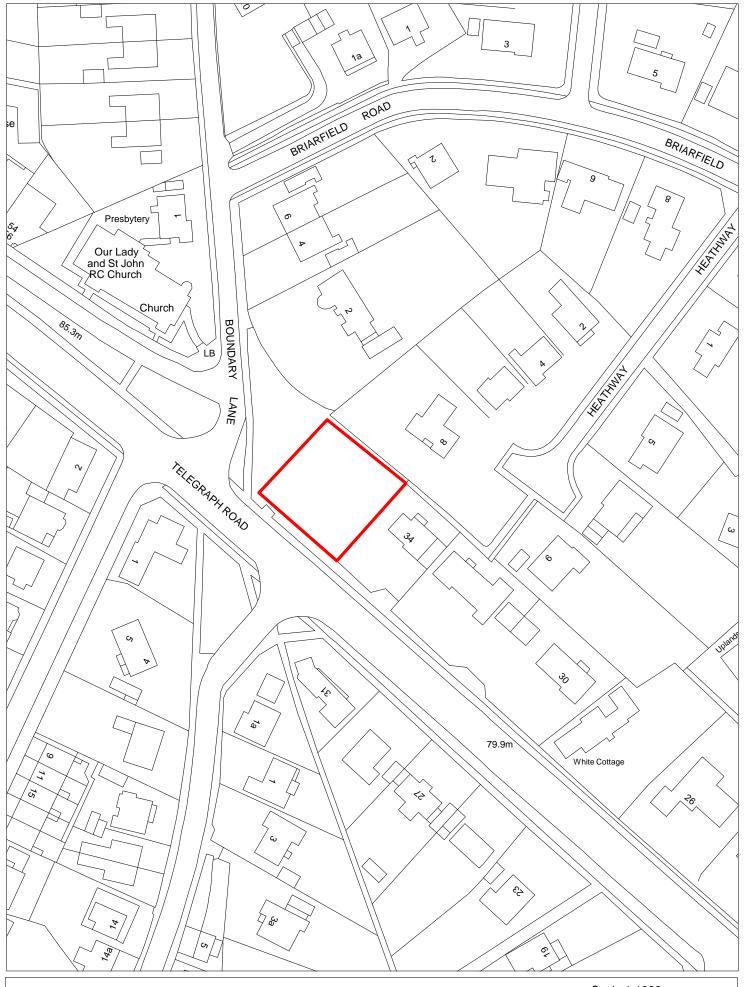

|                    |                 |          |                  |            |          |        | 15 y                                                        | ears +            | 20                 | 035+  |                              | No units<br>2035+ |         |
|                                                                                                                                                        |                                                                        |                    |                 |          |                  |            |          |        |                                                             |                   |                    |       |                              |                   |         |



SHLAA 2040 North of 34 Telegraph Road, Heswall

| Site Reference              |                | 2041                                                      | Respons                 | se recei | ved            |              | Ward        |           | Rock Fe   | erry Wa  | ard     |                         |                   |         |         |
|-----------------------------|----------------|-----------------------------------------------------------|-------------------------|----------|----------------|--------------|-------------|-----------|-----------|----------|---------|-------------------------|-------------------|---------|---------|
| Site included in trajectory | Counc<br>Owned |                                                           | ☐ Wirral Gro<br>Company | wth