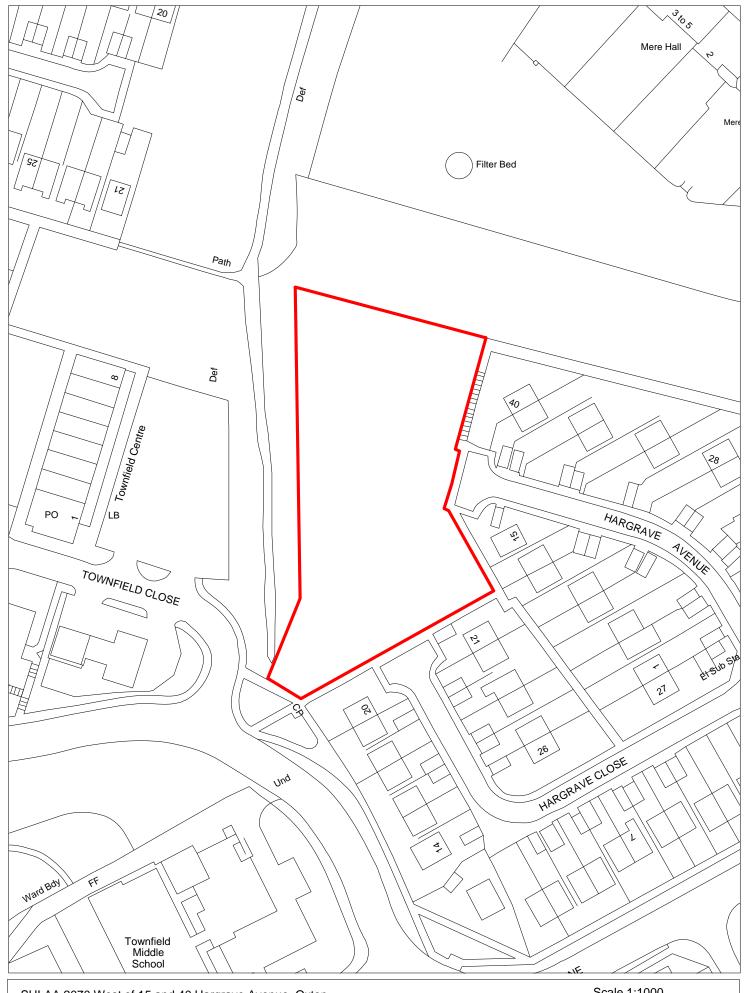

|                 |                       |        |                                |                        |                  |                         |                |         |
|                             |                  |               |                        |                           |                 |                       |        | 15 years +                     | 203                    | 35+ <sup>□</sup> |                         | No units 2035+ |         |
|                             |                  |               |                        |                           |                 |                       |        |                                |                        |                  |                         |                |         |



SHLAA 2070 West of 15 and 40 Hargrave Avenue, Oxton



| Site Reference              | 207                 | 1 Respon                                                                                        | se received         |                     | Ward       | d             |        | Heswal   | l Ward            |        |                           |                               |                   |         |
|-----------------------------|---------------------|-------------------------------------------------------------------------------------------------|---------------------|---------------------|------------|---------------|--------|----------|-------------------|--------|---------------------------|-------------------------------|-------------------|---------|
| Site included