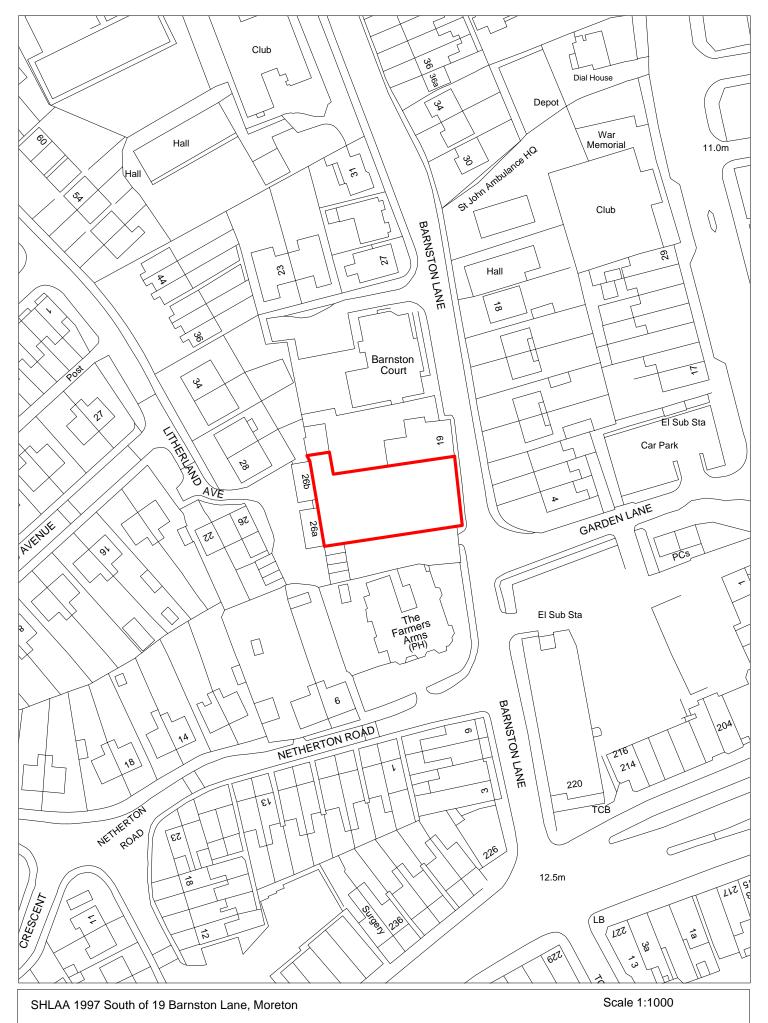

SHLAA 1973 Plot 1 at Westward Ho, Broad Lane, Heswall

| Site Reference              | 1974                  | Response recei                                 | ved               | Ward                 |        | Eastham Wa                     | rd                |          |                               |                   |         |
|-----------------------------|-----------------------|------------------------------------------------|-------------------|----------------------|--------|--------------------------------|-------------------|----------|-------------------------------|-------------------|---------|
| Site included in trajectory | Council<br>Owned Site | Wirral Growth Company                          | Removed from SHLA | A                    |        |                                |                   |          |                               |                   |         |
| Site Address                | SHLAA 1               | 1974 Eastham Youth (                           | Centre, Lynda     | ale Avenue           |        |                                | Nat<br>Imp<br>Are | rovem    | ent                           |                   |         |
| Gross site size             | (HA) 0.4087           | Settlement Area                                | Area 4            | PDL                  | Green  | belt High                      | Agricultu         | ıral Lar | nd Quality                    |                   |         |
| Estimated capa              | acity 20              | Viability Margin                               | nal (zone 3)      | Wel                  | Bs     |                                |                   |          |                               |                   |         |
| Current Land U              | Youth ce              | entre with outdoor ga                          | mes facility s    | ubject to re         | ocatio | n proposal                     |                   |          |                               |                   |         |
| Surrounding La              | and Use Resident      | tial to north, west and                        | d south; Lynd     | lale School t        | o east |                                |                   |          |                               |                   |         |
| Percentage in F             | Flood Zone            | Specia<br>conser                               | I Area of vation  | Special<br>Protectio | n      | Local Na<br>Reserve            |                   |          | of Special<br>entific Interes | t                 | _       |
| Tree Preservati             | ion Order  Site o     | of Biological Importan                         |                   | ncient<br>oodland    |        | Biodiversity A<br>Plan Habitat |                   | Reg      | gistered Park                 | and Garden        |         |
| Schedule Monu               | Iment Listed B        | uilding C                                      | Conservation /    | Area                 | Site o | f Archaeologi                  | cal impor         | tance    |                               |                   |         |
| Available                   | Yes                   | Deliverable                                    | Yes               |                      |        | 1-5 years                      | •                 |          |                               |                   |         |
| Suitable                    | Yes                   | Achievable                                     | yes               |                      |        | 2019/20                        | 2020/2            | 21       | 2021/22                       | 2022/23           | 2023/24 |
| Overall                     | Current youth club    | relocating as part of                          | annroyed reg      | develonmen           | t at   |                                |                   |          |                               | 5                 | 15      |
| comments                    | St Anselmians Rug     | by Union Football Clu                          | ub. Council co    | ontrolled site       |        | Years 6-15                     | 5 🗆               |          |                               |                   |         |
|                             |                       | nture partnership wit<br>I on developers asses |                   |                      |        | 2024/25                        | 2025/2            | 26       | 2026/27                       | 2027/28           | 2028/29 |
|                             | verified by fildeper  | ident consultants.                             |                   |                      |        |                                |                   |          |                               |                   |         |
|                             |                       |                                                |                   |                      |        | 2029/30                        | 2030/3            | 31       | 2031/32                       | 2032/33           | 2033/34 |
|                             |                       |                                                |                   |                      |        |                                |                   |          |                               |                   |         |
|                             |                       |                                                |                   |                      |        | 15 years +                     |                   | )35+     |                               | No units<br>2035+ |         |
|                             |                       |                                                |                   |                      |        |                                |                   |          |                               |                   |         |