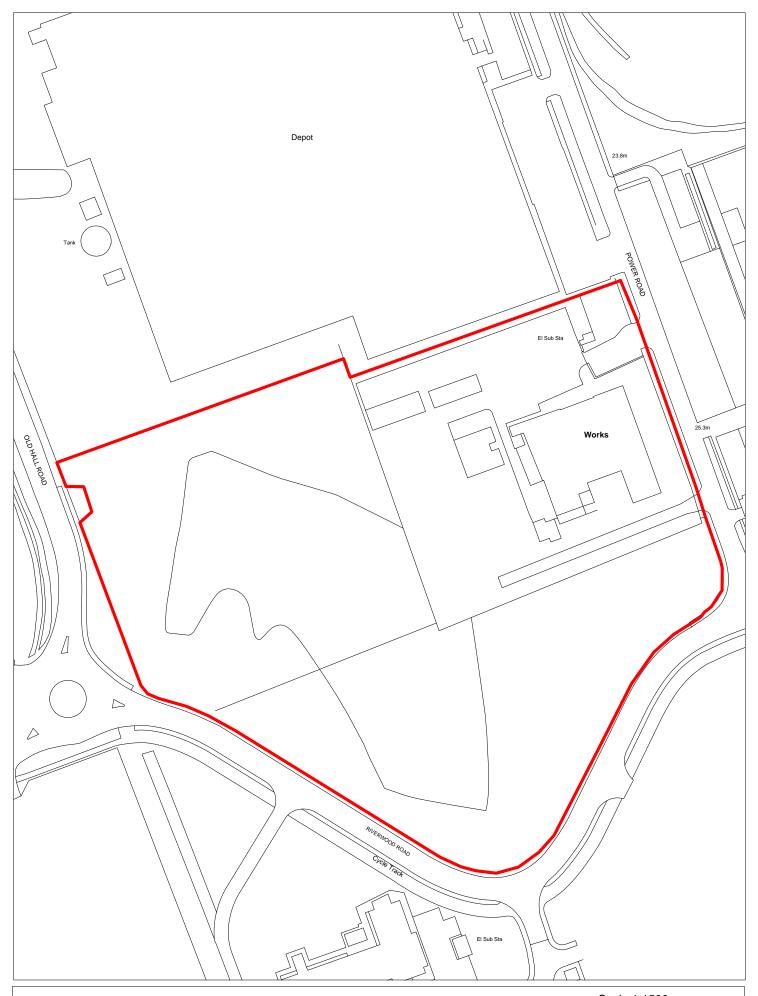

|                                                                                                     |                                            |                        |                    |              |          | 15 years +     | 2035                     | 5+ 🗆         | No units<br>2035+ |         |  |
|                                                                                                                                                                     |                                                                                                     |                                            |                        |                    |              |          |                |                          |              |                   |         |  |



SHLAA 2061 Former Epichem, Wirral International Business Park



| Site Reference                                                                                                                     |                                                           | 2062             | Response red          | ceived     |            | /ard      |        | Seacomb    | be Ward        |                            |            |                |         |  |
|------------------------------------------------------------------------------------------------------------------------------------|-----------------------------------------------------------|------------------|-----------------------|------------|------------|-----------|--------|------------|----------------|----------------------------|---