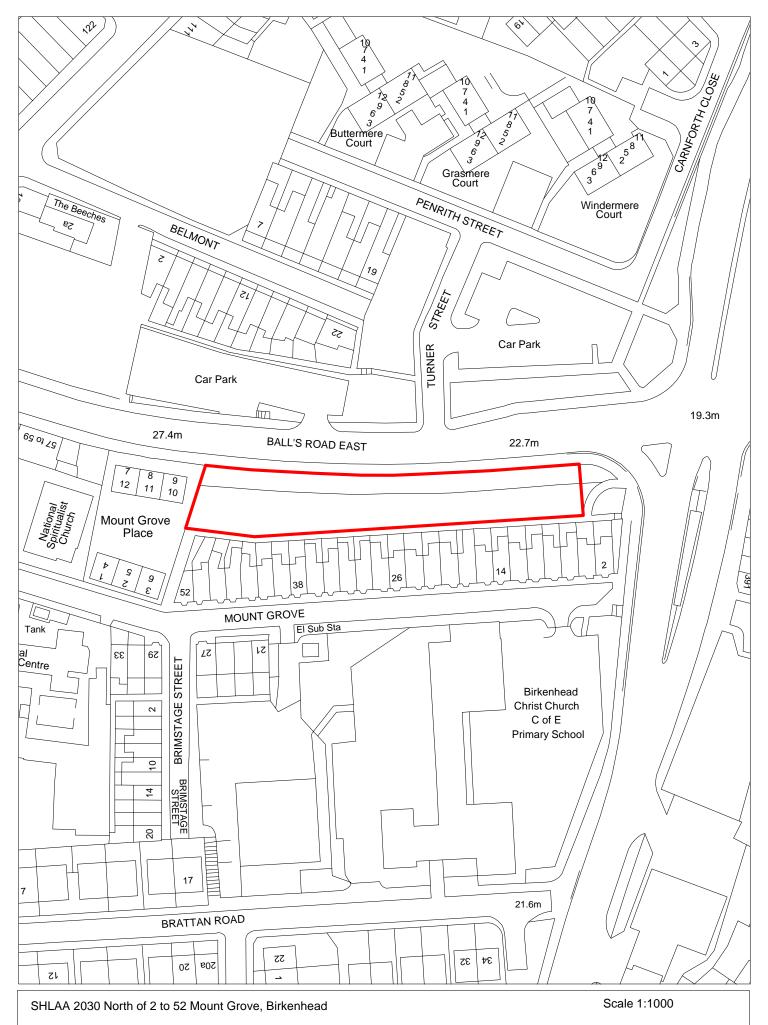

| Site Reference              |            | 1971                                                                                                                               | Respons                         | se received |                      | Ward        |       | ,         | nd Thingwall         |         |         |                   |         |
|-----------------------------|------------|------------------------------------------------------------------------------------------------------------------------------------|---------------------------------|-------------|----------------------|-------------|-------|-----------|----------------------|---------|---------|-------------------|---------|
| Site included in trajectory |            | ıncil<br>ned Site                                                                                                                  | Wirral Gro                      |             | Removed<br>From SHLA |             |       | Ward      |                      |         |         |                   |         |
| Site Address                |            | SHLAA 1                                                                                                                            | 971 35 Privat                   | e Drive, Ba | arnston              |             |       |           | Natu<br>Impr<br>Area | ovemen  | t       |                   |         |
| Gross site size             | (HA)       | 0.0636                                                                                                                             | Settlement A                    | rea         | Area 8               | PDL         | Green | belt 🗹 Hi | gh Agricultur        | al Land | Quality |                   |         |
| Estimated capa              | ncity      | 0                                                                                                                                  | Viability                       | Viable (zo  | one 4)               | We          | Bs    |           |                      |         |         |                   |         |
| Current Land U              | Ise        | Resident                                                                                                                           | ial garden                      |             |                      |             |       |           |                      |         |         |                   |         |
| Surrounding La              | and Use    | Resident                                                                                                                           | ial to north, e                 | east and so | outh; open           | land to eas | st    |           |                      |         |         |                   |         |
| Percentage in F             | lood Zone  | Order     □     Site of Biological Importance     □     Ancient     □     Biodiversity Action     □     Registered Park and Garden |                                 |             |                      |             |       |           |                      |         |         |                   |         |
| Tree Preservati             | on Order   | woodland Plan Habitat                                                                                                              |                                 |             |                      |             |       |           |                      |         |         |                   |         |
| Schedule Monu               | ıment 🗆    |                                                                                                                                    |                                 |             |                      |             |       |           |                      |         |         |                   |         |
| Available                   | no within  | green be                                                                                                                           | lt Delivera                     | ible        | no within o          | green belt  |       | 1-5 year  | rs 🗆                 |         |         |                   |         |
| Suitable                    | no within  | green be                                                                                                                           | lt Achieva                      | ble         | No within            | green belt  |       | 2019/20   | 2020/2               | 1 2     | 2021/22 | 2022/23           | 2023/24 |
| Overall                     | Sites with | in the Gr                                                                                                                          | een Belt are g                  | nenerally o | onsidered i          | unsuitable  | due   |           |                      |         |         |                   |         |
|                             | to current | policy co                                                                                                                          | onstraints but                  | national p  | olicy does           | provide for |       | Years 6-  | .15                  |         |         |                   |         |
|                             | required u | ınder NPI                                                                                                                          | villages. A sep<br>PF paragraph |             |                      |             | be    | 2024/25   | 2025/2               | 6 2     | 2026/27 | 2027/28           | 2028/29 |
|                             | permitted  |                                                                                                                                    |                                 |             |                      |             |       |           |                      |         |         |                   |         |
|                             |            |                                                                                                                                    |                                 |             |                      |             |       | 2029/30   | 2030/3               | 1 2     | 2031/32 | 2032/33           | 2033/34 |
|                             |            |                                                                                                                                    |                                 |             |                      |             |       |           |                      |         |         |                   |         |
|                             |            |                                                                                                                                    |                                 |             |                      |             |       | 15 years  | 5 + 20               | 35+     |         | No units<br>2035+ |         |
|                             |            |                                                                                                                                    |                                 |             |                      |             |       |           |                      |         |         |                   |         |

SHLAA 1971 35 Private Drive, Barnston

| Site Reference              |                                                                                           | 1973                                        |         | Response red                    | eived     |                | Wa                 | ırd      |         | Heswa             | II Ward       | I       |                           |                                |                   |         |
|-----------------------------|-------------------------------------------------------------------------------------------|---------------------------------------------|---------|---------------------------------|-----------|----------------|--------------------|----------|---------|-------------------|---------------|---------|---------------------------|--------------------------------|-------------------|---------|
| Site included in trajectory |                                                                                           | uncil<br>ned Site                           |         | irral Growth<br>mpany           |           | noved<br>n SHL | AA 🗆               |          |         |                   |               |         |                           |                                |                   |         |
| Site Address                |                                                                                           | SHLAA 1                                     | 973 P   | lot 1 at West                   | ward Ho   | , Broa         | d Lane,            | , Hesw   | all     |                   |               | I       | lature<br>mprovem<br>Area | ient                           |                   |         |
| Gross site size             | (HA)                                                                                      | 0.9152                                      | Settle  | ement Area                      | Are       | a 8            | PDI                | L        | Greer   | nbelt             | High <i>i</i> | Agricu  | ıltural La                | nd Quality                     |                   |         |
| Estimated capa              | ncity                                                                                     | 0                                           | Viabil  | lity                            | le (zone  | 4)             |                    | WeE      | 3s      | <b>✓</b>          | 100           |         |                           |                                |                   |         |
| Current Land U              | lse                                                                                       | Paddock                                     | S       |                                 |           |                |                    |          |         |                   |               |         |                           |                                |                   |         |
| Surrounding La              | and Use                                                                                   | Ponded a                                    | area, s | sewage work                     | s and isc | lated          | residen            | itial to | west;   | former            | carava        | an pai  | k and bu                  | ngalows to s                   | outh              |         |
| Percentage in F             | lood Zone                                                                                 | Site of Biological Importance Ancient Biodi |         |                                 |           |                |                    |          |         |                   |               | ure     |                           | e of Special<br>entific Intere | st                |         |
| Tree Preservati             | on Order                                                                                  | □ Site o                                    | f Biolo | ogical Import                   | ance      |                | Ancient<br>voodlan |          |         | Biodive<br>Plan H |               | Action  | Re                        | gistered Park                  | and Garden        |         |
| Schedule Monu               | ıment 🗆                                                                                   | Listed Bu                                   | uilding | vation                          | Area      |                | Site c             | f Archa  | eologic | al im             | portance      |         |                           |                                |                   |         |
| Available                   | no within                                                                                 | green be                                    | lt I    | Deliverable                     | no        | within         | n green            | belt     |         | 1-5 y             | ears          |         |                           |                                |                   |         |
| Suitable                    | no within                                                                                 | green be                                    | lt /    | Achievable                      | No        | withir         | n green            | belt     |         | 2019              | /20           | 202     | 0/21                      | 2021/22                        | 2022/23           | 2023/24 |
| Overall                     | Sites with                                                                                | nin the Gr                                  | een B   | elt are consid                  | dered un  | suitab         | le due t           | to       |         |                   |               |         |                           |                                |                   |         |
| comments                    |                                                                                           |                                             |         | s. National p<br>be altered, in |           |                |                    | n Belt   |         | Years             | 6-15          |         |                           |                                |                   |         |
|                             | exception                                                                                 | al circum                                   | stance  | es are fully e                  | videnced  | l and j        | ustified           |          |         | 2024              | /25           | 202     | 5/26                      | 2026/27                        | 2027/28           | 2028/29 |
|                             | other reas                                                                                | sonable o                                   | ptions  | nat exception<br>for meeting    | develop   | ment           | needs r            | must b   | e       |                   |               |         |                           |                                |                   |         |
|                             | fully examined. The latest evidence will be published for public comment in January 2020. |                                             |         |                                 |           |                |                    | 2029     | /30     | 203               | 0/31          | 2031/32 | 2032/33                   | 2033/34                        |                   |         |
|                             |                                                                                           |                                             |         |                                 |           |                |                    |          |         |                   |               |         |                           |                                |                   |         |
|                             |                                                                                           |                                             |         |                                 |           |                |                    |          |         | 15 ye             | ears +        |         | 2035+                     |                                | No units<br>2035+ |         |
|                             |                                                                                           |                                             |         |                                 |           |                |                    |          |         |                   |               |         |                           |                                |                   |         |