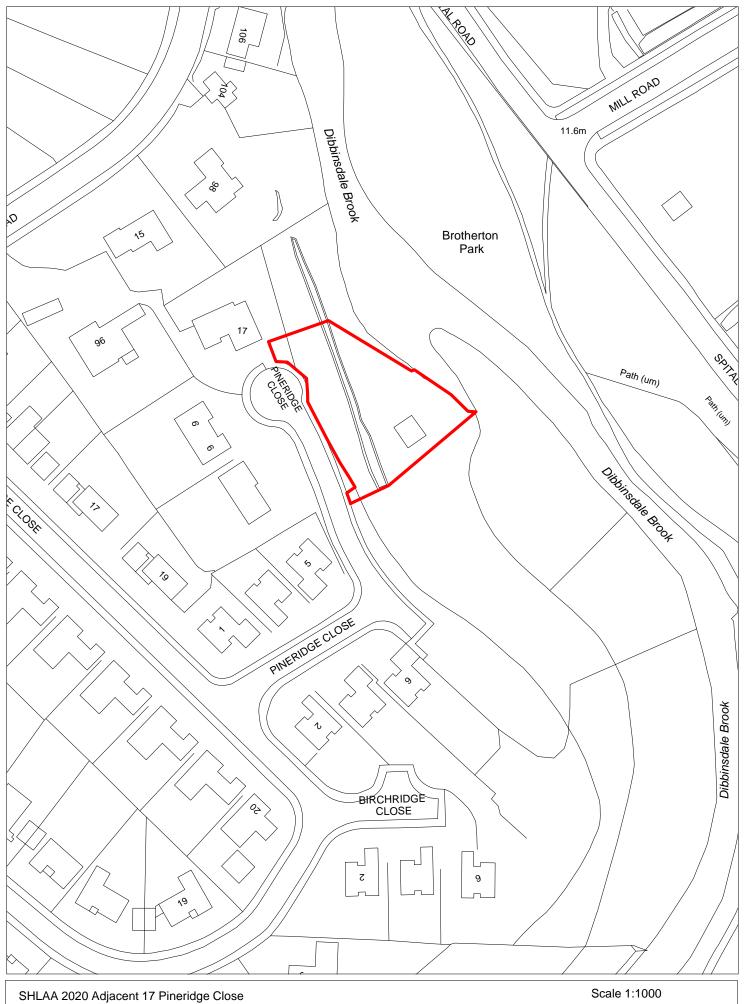

|         |
|                                                                            |                       |                      |             |                   |                   |        |        | 15                                               | years +                      |        | 2035+                      |          |           | No units<br>2035+              |         |
|                                                                            |                       |                      |             |                   |                   |        |        |                                                  |                              |        |                            |          |           |                                |         |





| Site Reference                                                             |                                                                                                      | 2021         | Response r             | eceived   |                   | Ward        |                                                             | Birkenhead aı                                    |                         |             |           |                   |         |  |
|----------------------------------------------------------------------------|------------------------------------------------------------------------------------------------------|--------------|------------------------|-----------|-------------------|-------------|-------------------------------------------------------------|-