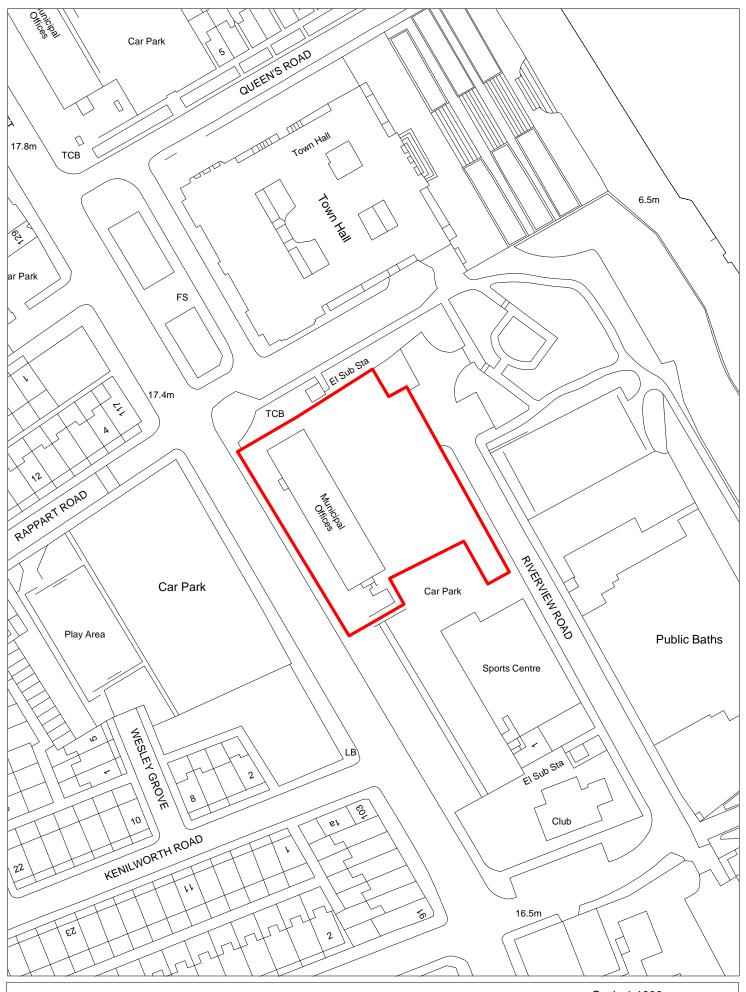

|         |                    |                             |                   |                           |                |      | 15 years                  | + 🗆      | 2035+                      |                                 | No units<br>2035+ |         |
|                                                                                                                                                                                                                        |            |                   |         |                    |                             |                   |                           |                |      |                           |          |                            |                                 |                   |         |



SHLAA 2023 Wallasey Town Hall South Annexe, Egremont



| Site Reference              | 2024                  | Response recei           | ved               | Ward                 |         | Bromborough                    | n Ward   |                      |                               |                   |         |
|-----------------------------|-----------------------|--------------------------|-------------------|----------------------|---------|--------------------------------|----------|----------------------|-------------------------------|-------------------|---------|
| Site included in trajectory | Council<br>Owned Site | Wirral Growth Company    | Removed from SHLA | AA 🗹                 |         |                                |          |                      |