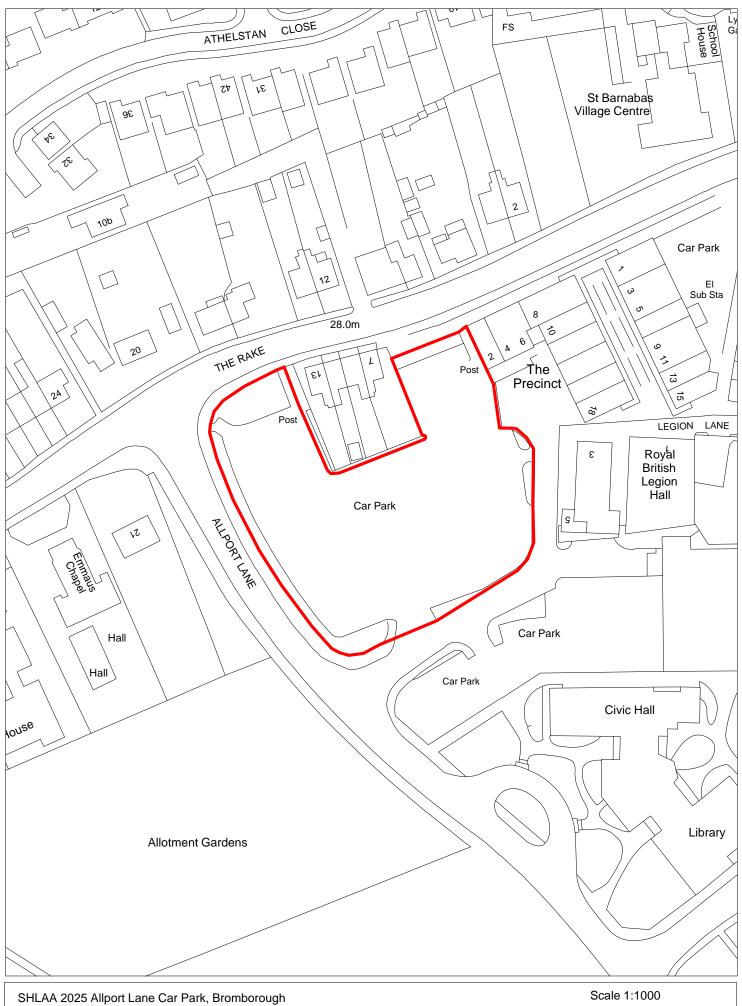

|                    |                       |        |                        |                 |                            |                               |                   |         |
|                             |                       |                                                   |                    |                       |        | 15 year                | s + D           | 2035+                      |                               | No units<br>2035+ |         |
|                             |                       |                                                   |                    |                       |        |                        |                 |                            |                               |                   |         |



© Crown copyright and database rights 2019 Ordnance Survey 100019803



| Site Reference              | 2026                                                                                                                                                                                               | Response recei                                    | ved               | Ward                 |        | Birkenhead                  |           |                           |                                 |                |         |
|-----------------------------|----------------------------------------------------------------------------------------------------------------------------------------------------------------------------------------------------|----------------------------------