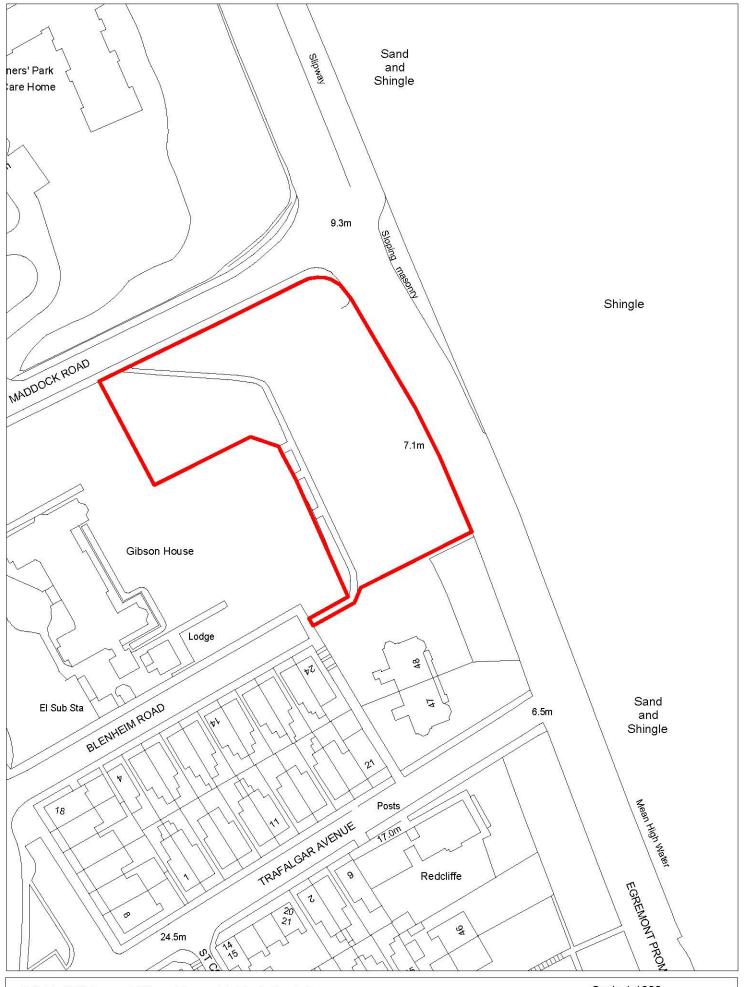

SHLAA 1978 East of Manor Bakeries, Moreton

Scale 1:1500

\$

| Site Reference              | 1979                                  | Response re                                    | ceived          | Ward                |                 |             | nd Thingwall         | Greasby, Frankby | ,                 |         |  |
|-----------------------------|---------------------------------------|------------------------------------------------|-----------------|---------------------|-----------------|-------------|----------------------|------------------|-------------------|---------|--|
| Site included in trajectory | Council<br>Owned Site                 | Wirral Growth<br>Company                       | Remov<br>from S | red   SHLAA         |                 | Ward        |                      | and Irby Ward    |                   |         |  |
| Site Address                | SHLAA                                 | 1979 Land east of !                            | to 21 Sout      | h Hey Road, I       | rby             |             | Natu<br>Impr<br>Area | ovement          |                   |         |  |
| Gross site size (           | HA) 1.8867                            | Settlement Area                                | Area 7          | PDL                 | Green           | belt 🗹 H    | igh Agricultur       | al Land Quality  | 99.62             |         |  |
| Estimated capac             | o o                                   | Viability Viab                                 | ole (zone 4)    | W                   | eBs             |             |                      |                  |                   |         |  |
| Current Land Us             | Se Agricul                            | cural grassland                                |                 |                     |                 |             |                      |                  |                   |         |  |
| Surrounding Lar             | nd Use Resider                        | itial to north west o                          | n other side    | e of river corri    | dor; ope        | n land to r | emainder of v        | vest, north, ea  |                   |         |  |
| 3                           |                                       |                                                |                 |                     |                 |             |                      |                  |                   |         |  |
| Tree Preservatio            | on Order  Site                        | of Biological Import                           | ance            | ity Action L<br>tat | Registered Park | and Garden  |                      |                  |                   |         |  |
| Schedule Monun              | ment Listed I                         | Building                                       | Conservat       | ion Area            | Site o          | f Archaeol  | ogical import        | ance             |                   |         |  |
| Available r                 | no within green b                     | elt Deliverable                                | no wit          | thin green bel      |                 | 1-5 yea     | rs 🗆                 |                  |                   |         |  |
| Suitable r                  | no within green b                     | elt Achievable                                 | No wit          | thin green bel      | t               | 2019/20     | 2020/2               | 2021/22          | 2022/23           | 2023/24 |  |
| Overall                     | Sites within the G                    | Green Belt are consi                           | dered unsuit    | table due to        |                 |             |                      |                  |                   |         |  |
|                             |                                       | istraints. National p<br>d only be altered, ir |                 |                     | lt              | Years 6     | -15 🗆                |                  |                   |         |  |
| $\epsilon$                  | exceptional circui                    | nstances are fully e                           | videnced an     | nd justified and    |                 | 2024/25     | 5 2025/2             | 6 2026/27        | 2027/28           | 2028/29 |  |
| C                           | other reasonable                      | iding that exception options for meeting       | developme       | nt needs mus        | : be            |             |                      |                  |                   |         |  |
|                             | fully examined. To<br>comment in Janu | he latest evidence v<br>ary 2020.              | will be publis  | shed for public     |                 | 2029/30     | 2030/3               | 1 2031/32        | 2032/33           | 2033/34 |  |
|                             |                                       |                                                |                 |                     |                 |             |                      |                  |                   |         |  |
|                             |                                       |                                                |                 |                     |                 | 15 year     | s + D 203            | 35+ □            | No units<br>2035+ |         |  |
|                             |                                       |                                                |                 |                     |                 |             |                      |                  |                   |         |  |