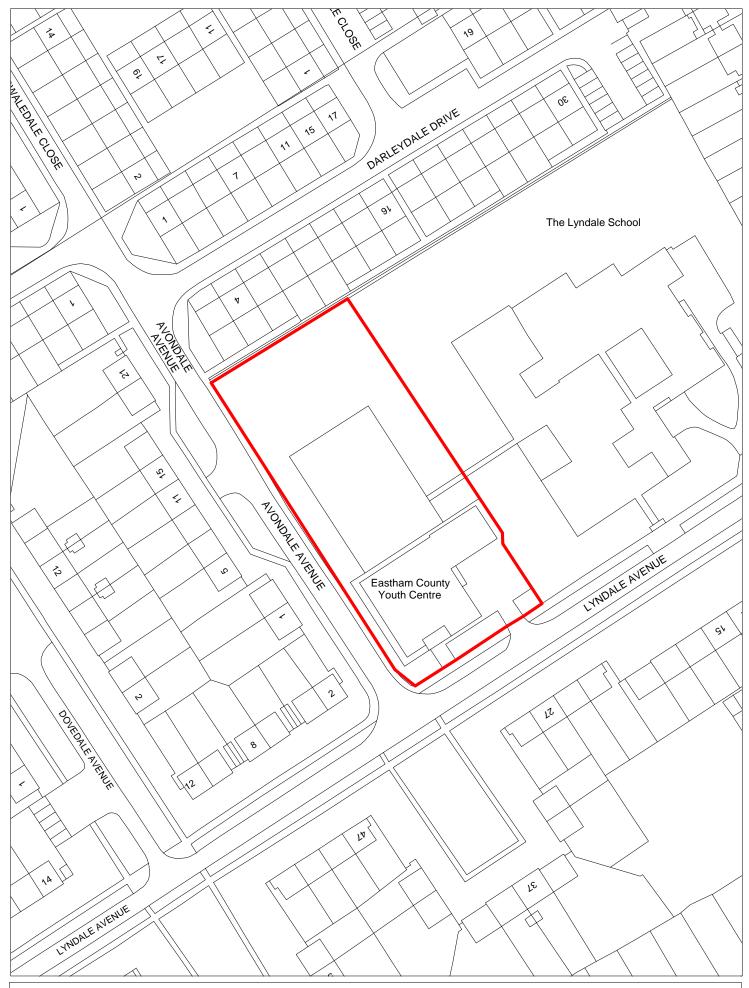

SHLAA 1974 Eastham Youth Centre, Lyndale Avenue

| Site Reference               | 1976                                                                                                                                                                                                                       | Response re                                                     | ceived        | Wai             | rd     |        | Hoylak             | e and N | Meols   |                   |        |            |              |         |
|------------------------------|----------------------------------------------------------------------------------------------------------------------------------------------------------------------------------------------------------------------------|-----------------------------------------------------------------|---------------|-----------------|--------|--------|--------------------|---------|---------|-------------------|--------|------------|--------------|---------|
|                              | uncil<br>vned Site                                                                                                                                                                                                         | Wirral Growth<br>Company                                        | Remove from S | ved             |        |        | Ward               |         |         |                   |        |            |              |         |
| Site Address                 | SHLAA 197                                                                                                                                                                                                                  | 76 Land at Cleve                                                | ley Road, M   | 1eols           |        |        |                    |         | Ir      | ature<br>nprovem  |        | River Bir  | ket Corridor | 99.9    |
| Gross site size (HA)         | 7.0121 S                                                                                                                                                                                                                   | ettlement Area                                                  | Area 6        | PDL             | _      | Greer  | nbelt              | High A  |         | Itural La         | nd Qı  | uality     | 52.66        |         |
| Estimated capacity           | 0 V                                                                                                                                                                                                                        | 'iability Via                                                   | ole (zone 4)  |                 | WeB    | Bs     | <b>✓</b>           | 95.37   |         |                   |        |            |              |         |
| Current Land Use             | Grassland                                                                                                                                                                                                                  | and paddocks                                                    |               |                 |        |        |                    |         |         |                   |        |            |              |         |
| Surrounding Land Use         | Residentia                                                                                                                                                                                                                 | ll to north and w                                               | est; open co  | ountryside      | to wes | st and | south,             | on opp  | osite s | side of ra        | ilway  | /          |              |         |
| Percentage in Flood Zon<br>3 | Zone 13.3715   Special Area of conservation   Special Protection   Local Nature Reserve   Site of Special Scientific Interest   Site of Biological Importance   Ancient   Biodiversity Action   Registered Park and Garden |                                                                 |               |                 |        |        |                    |         |         |                   |        |            |              |         |
| Tree Preservation Order      | □ Site of E                                                                                                                                                                                                                | Biological Impor                                                | cance         | Ancient woodlan | d      |        | Biodive<br>Plan Ha |         | ction   | Re                | gister | red Park a | and Garden   |         |
| Schedule Monument            | Listed Building Conservation Area Site of Archaeological importance                                                                                                                                                        |                                                                 |               |                 |        |        |                    |         |         |                   |        |            |              |         |
| Available no within          | green belt                                                                                                                                                                                                                 | Deliverable                                                     | no wi         | thin green      | belt   |        | 1-5 y              | ears    |         |                   |        |            |              |         |
| Suitable no within           | green belt                                                                                                                                                                                                                 | Achievable                                                      | No w          | ithin green     | belt   |        | 2019/              | /20     | 2020    | )/21              | 202    | 21/22      | 2022/23      | 2023/24 |
| Overall Sites with           | nin the Gree                                                                                                                                                                                                               | en Belt are consi                                               | dered unsui   | itable due t    | :0     |        |                    |         |         |                   |        |            |              |         |
|                              |                                                                                                                                                                                                                            | aints. National properties of the properties of the altered, in |               |                 | n Belt |        | Years              | 6-15    |         |                   |        |            |              |         |
| exception                    | nal circumst                                                                                                                                                                                                               | cances are fully e                                              | videnced a    | nd justified    |        |        | 2024/              | /25     | 2025    | 5/26              | 202    | 26/27      | 2027/28      | 2028/29 |
| other rea                    | sonable opt                                                                                                                                                                                                                | ng that exceptio<br>tions for meeting                           | developme     | ent needs n     | nust b | e      |                    |         |         |                   |        |            |              |         |
|                              | mined. The in January                                                                                                                                                                                                      |                                                                 | 2029,         | /30             | 2030   | )/31   | 203                | 31/32   | 2032/33 | 2033/34           |        |            |              |         |
|                              |                                                                                                                                                                                                                            |                                                                 |               |                 |        |        |                    |         |         |                   |        |            |              |         |
|                              |                                                                                                                                                                                                                            |                                                                 |               | 15 ye           | ars +  |        | 2035+              |         |         | No units<br>2035+ |        |            |              |         |
|                              |                                                                                                                                                                                                                            |                                                                 |               |                 |        |        |                    |         |         |                   |        |            |              |         |