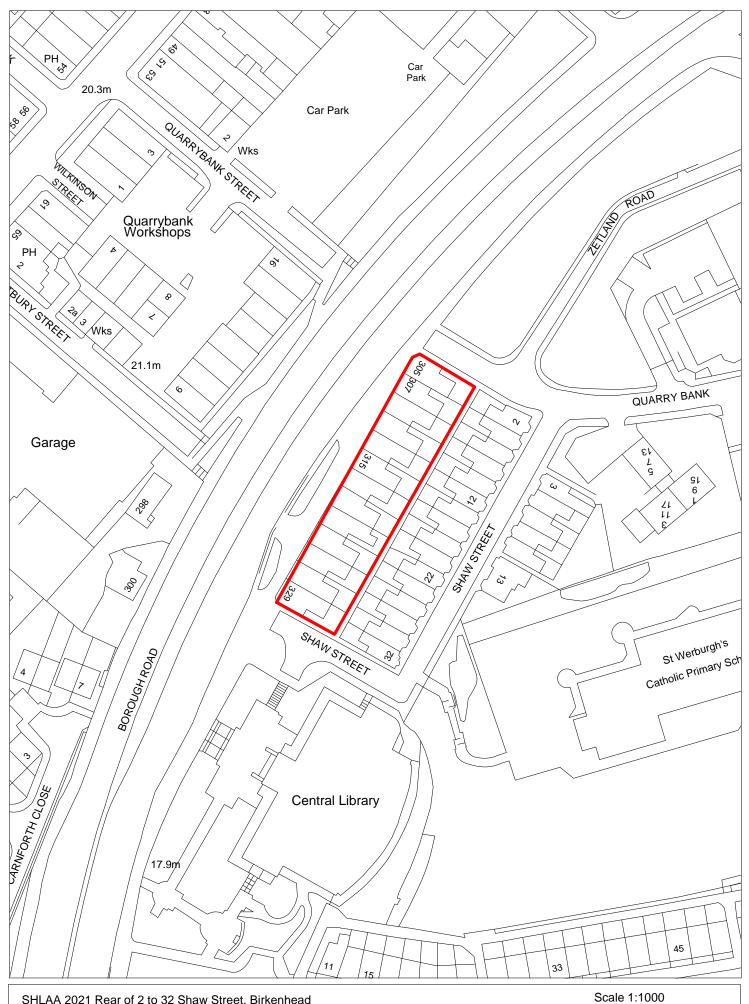

|              |                        |           |                   |             |                                                             | 15 years +                                       | 203                     | 5+ 🗆        |           | No units<br>2035+ |         |  |
|                                                                            |                                                                                                      |              |                        |           |                   |             |                                                             |                                                  |                         |             |           |                   |         |  |



SHLAA 2021 Rear of 2 to 32 Shaw Street, Birkenhead



| Site Reference              | 2022                  | Response re                                          | ceived                  | Ward                  |          | Seacombe Wa                    | ard                      |                                       |                |         |
|-----------------------------|-----------------------|------------------------------------------------------|-------------------------|-----------------------|----------|--------------------------------|--------------------------|---------------------------------------|----------------|---------|
| Site included in trajectory | Council<br>Owned Site | Wirral Growth Company                                | Removed from SH         |