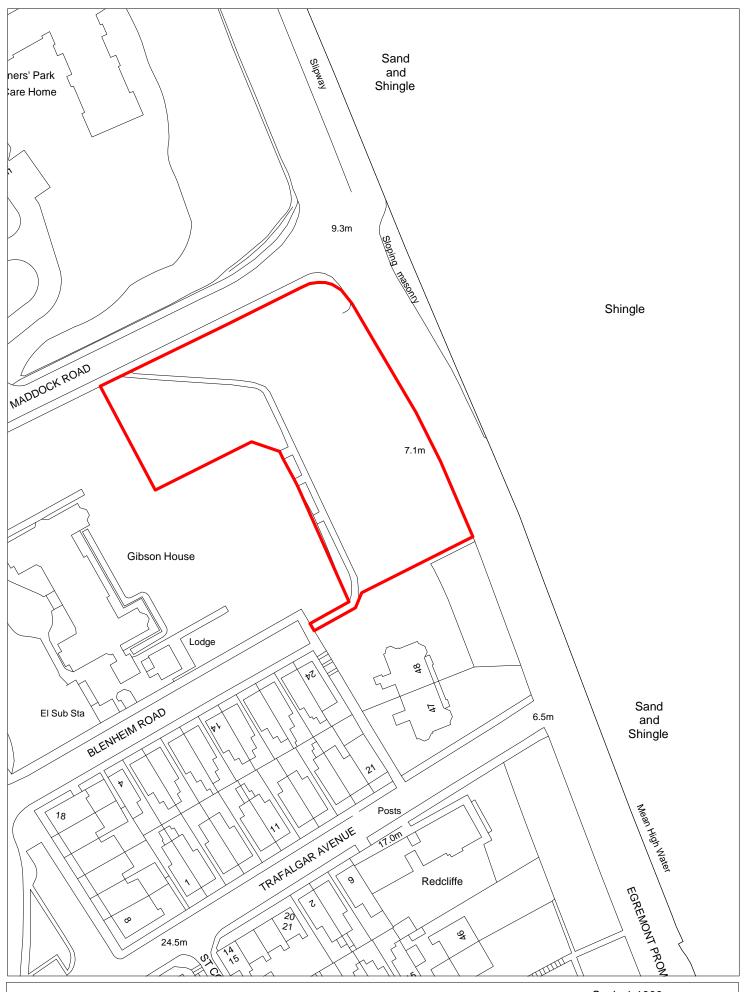

SHLAA 1978 East of Manor Bakeries, Moreton

Scale 1:1500

\$

| Site Reference              | 1979                                  | Response re                                    | ceived          | Ward                |                 |             | nd Thingwall         | Greasby, Frankby | ,                 |         |  |
|-----------------------------|---------------------------------------|------------------------------------------------|-----------------|---------------------|-----------------|-------------|----------------------|------------------|-------------------|---------|--|
| Site included in trajectory | Council<br>Owned Site                 | Wirral Growth<br>Company                       | Remov<br>from S | red   SHLAA         |                 | Ward        |                      | and Irby Ward    |                   |         |  |
| Site Address                | SHLAA                                 | 1979 Land east of !                            | to 21 Sout      | h Hey Road, I       | rby             |             | Natu<br>Impr<br>Area | ovement          |                   |         |  |
| Gross site size (           | HA) 1.8867                            | Settlement Area                                | Area 7          | PDL                 | Green           | belt 🗹 H    | igh Agricultur       | al Land Quality  | 99.62             |         |  |
| Estimated capac             | o o                                   | Viability Viab                                 | ole (zone 4)    | W                   | eBs             |             |                      |                  |                   |         |  |
| Current Land Us             | Se Agricul                            | cural grassland                                |                 |                     |                 |             |                      |                  |                   |         |  |
| Surrounding Lar             | nd Use Resider                        | itial to north west o                          | n other side    | e of river corri    | dor; ope        | n land to r | emainder of v        | vest, north, ea  |                   |         |  |
| 3                           |                                       |                                                |                 |                     |                 |             |                      |                  |                   |         |  |
| Tree Preservatio            | on Order  Site                        | of Biological Import                           | ance            | ity Action L<br>tat | Registered Park | and Garden  |                      |                  |                   |         |  |
| Schedule Monun              | ment Listed I                         | Building                                       | Conservat       | ion Area            | Site o          | f Archaeol  | ogical import        | ance             |                   |         |  |
| Available r                 | no within green b                     | elt Deliverable                                | no wit          | thin green bel      |                 | 1-5 yea     | rs 🗆                 |                  |                   |         |  |
| Suitable r                  | no within green b                     | elt Achievable                                 | No wit          | thin green bel      | t               | 2019/20     | 2020/2               | 2021/22          | 2022/23           | 2023/24 |  |
| Overall                     | Sites within the G                    | Green Belt are consi                           | dered unsuit    | table due to        |                 |             |                      |                  |                   |         |  |
|                             |                                       | istraints. National p<br>d only be altered, ir |                 |                     | lt              | Years 6     | -15 🗆                |                  |                   |         |  |
| $\epsilon$                  | exceptional circui                    | nstances are fully e                           | videnced an     | nd justified and    |                 | 2024/25     | 5 2025/2             | 6 2026/27        | 2027/28           | 2028/29 |  |
| C                           | other reasonable                      | iding that exception options for meeting       | developme       | nt needs mus        | : be            |             |                      |                  |                   |         |  |
|                             | fully examined. To<br>comment in Janu | he latest evidence v<br>ary 2020.              | will be publis  | shed for public     |                 | 2029/30     | 2030/3               | 1 2031/32        | 2032/33           | 2033/34 |  |
|                             |                                       |                                                |                 |                     |                 |             |                      |                  |                   |         |  |
|                             |                                       |                                                |                 |                     |                 | 15 year     | s + D 203            | 35+ □            | No units<br>2035+ |         |  |
|                             |                                       |                                                |                 |                     |                 |             |                      |                  |                   |         |  |