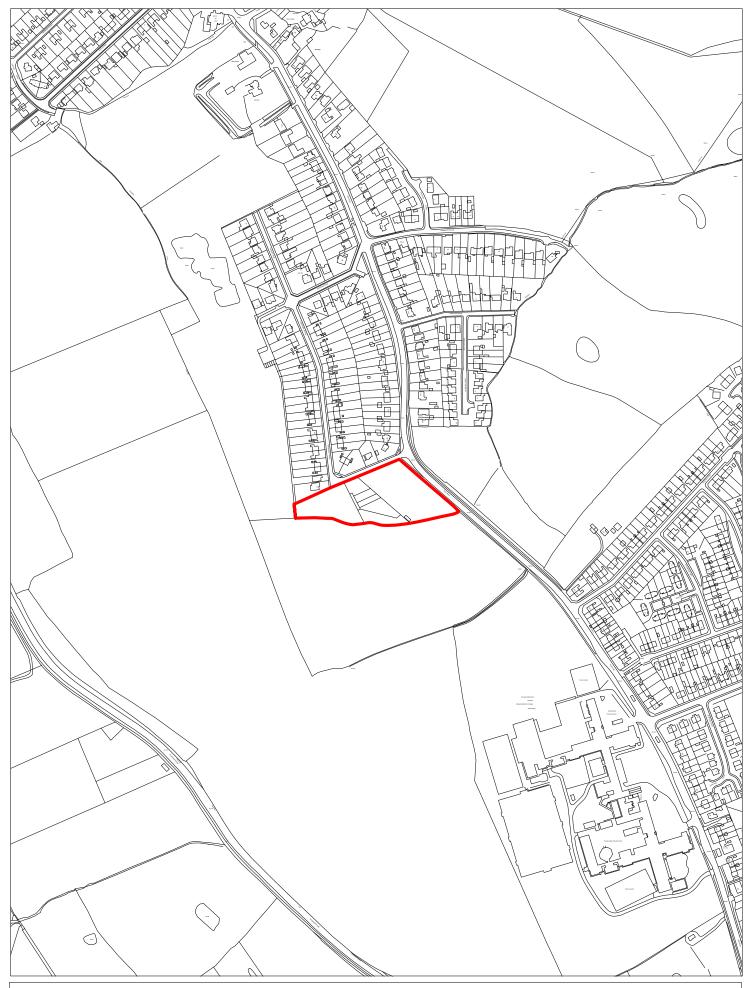

SHLAA 1980 South of Townshend Aveue, Irby

| Site Reference              | 1981                                                                                                                                                                                                                                                   | Response rece                                | eived            | Ward          |          | Heswall    | Ward           |                           | sby and     |                   |         |
|-----------------------------|--------------------------------------------------------------------------------------------------------------------------------------------------------------------------------------------------------------------------------------------------------|----------------------------------------------|------------------|---------------|----------|------------|----------------|---------------------------|-------------|-------------------|---------|
| Site included in trajectory | Council<br>Owned Site                                                                                                                                                                                                                                  | Wirral Growth Company                        | Removed from SHL |               |          |            |                | Thir                      | ngwall Ward |                   |         |
| Site Address                | SHLAA 1                                                                                                                                                                                                                                                | 981 Land at Downh                            | am Road Nor      | th, Heswall   |          |            | I              | lature<br>mprovem<br>Area | ient        |                   |         |
| Gross site size (HA)        | ####                                                                                                                                                                                                                                                   | Settlement Area                              | Area 7           | PDL           | Green    | belt 🗹 🛭   | High Agricu    | ıltural Laı               | nd Quality  | 75.56             |         |
| Estimated capacity          | 0                                                                                                                                                                                                                                                      | Viability Viabl                              | e (zone 4)       | We            | Bs       |            |                |                           |             |                   |         |
| Current Land Use            | Agricultu                                                                                                                                                                                                                                              | ıral grassland                               |                  |               |          |            |                |                           |             |                   |         |
| Surrounding Land U          | Ise Resident                                                                                                                                                                                                                                           | ial and school to we                         | est and south    | ; open count  | ryside 1 | to north a | ınd east       |                           |             |                   |         |
| 3                           | entage in Flood Zone  Special Area of conservation  Special Protection  Special Nature Reserve  Site of Special Scientific Interest  Preservation Order  Site of Special Scientific Interest  Ancient  Biodiversity Action  Registered Park and Garden |                                              |                  |               |          |            |                |                           |             |                   |         |
| Tree Preservation O         | woodland Plan Habitat                                                                                                                                                                                                                                  |                                              |                  |               |          |            |                |                           |             |                   |         |
| Schedule Monument           | t Listed B                                                                                                                                                                                                                                             | uilding                                      | Conservation     | n Area        | Site o   | f Archaeo  | ological imp   | oortance                  |             |                   |         |
| Available no w              | vithin green be                                                                                                                                                                                                                                        | elt Deliverable                              | no withi         | n green belt  |          | 1-5 yea    | ars $\square$  |                           |             |                   |         |
| Suitable no w               | vithin green be                                                                                                                                                                                                                                        | Achievable                                   | No withi         | n green belt  |          | 2019/2     | 202            | 0/21                      | 2021/22     | 2022/23           | 2023/24 |
| Overall Sites               | s within the Gr                                                                                                                                                                                                                                        | een Belt are consid                          | ered unsuitab    | ole due to    |          |            |                |                           |             |                   |         |
|                             |                                                                                                                                                                                                                                                        | straints. National po<br>only be altered, in |                  |               |          | Years 6    | 5-15           |                           |             |                   |         |
| exce                        | eptional circum                                                                                                                                                                                                                                        | stances are fully ev                         | idenced and j    | justified and |          | 2024/2     | 25 202         | 5/26                      | 2026/27     | 2027/28           | 2028/29 |
| othe                        | r reasonable c                                                                                                                                                                                                                                         | ding that exceptional ptions for meeting     | development      | needs must    | be       |            |                |                           |             |                   |         |
|                             | examined. The<br>ment in Janua                                                                                                                                                                                                                         | e latest evidence w<br>ry 2020.              | ill be publishe  | ed for public |          | 2029/3     | 30 203         | 0/31                      | 2031/32     | 2032/33           | 2033/34 |
|                             |                                                                                                                                                                                                                                                        |                                              |                  |               |          |            |                |                           |             |                   |         |
|                             |                                                                                                                                                                                                                                                        |                                              |                  |               |          | 15 year    | rs + $\square$ | 2035+                     |             | No units<br>2035+ |         |
|                             |                                                                                                                                                                                                                                                        |                                              |                  |               |          |            |                |                           |             |                   |         |