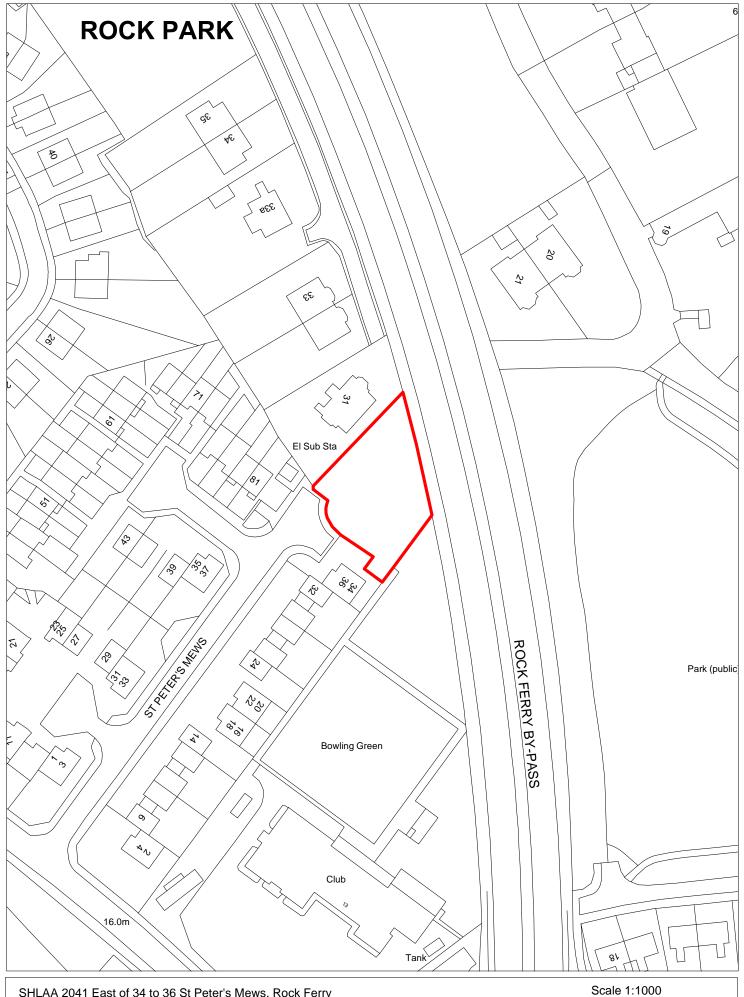

|          |                |              |             |           |           |          |         |                         |                   |         |         |
|                             |                |                                                           |                         |          |                |              |             | 15 yea    | ars +     |          | 2035+   |                         | No units<br>2035+ |         |         |
|                             |                |                                                           |                         |          |                |              |             |           |           |          |         |                         |                   |         |         |



SHLAA 2041 East of 34 to 36 St Peter's Mews, Rock Ferry

| Site Reference              | 2042                  | Response receiv                                    | ed                | Ward                           |        | Hoylake and         | Meols                    |                                       |                   |         |
|-----------------------------|-----------------------|----------------------------------------------------|-------------------|--------------------------------|--------|---------------------|--------------------------|---------------------------------------|-------------------|---------|
| Site included in trajectory | Council<br>Owned Site | Wirral Growth Company                              | Removed from SHLA | A                              |