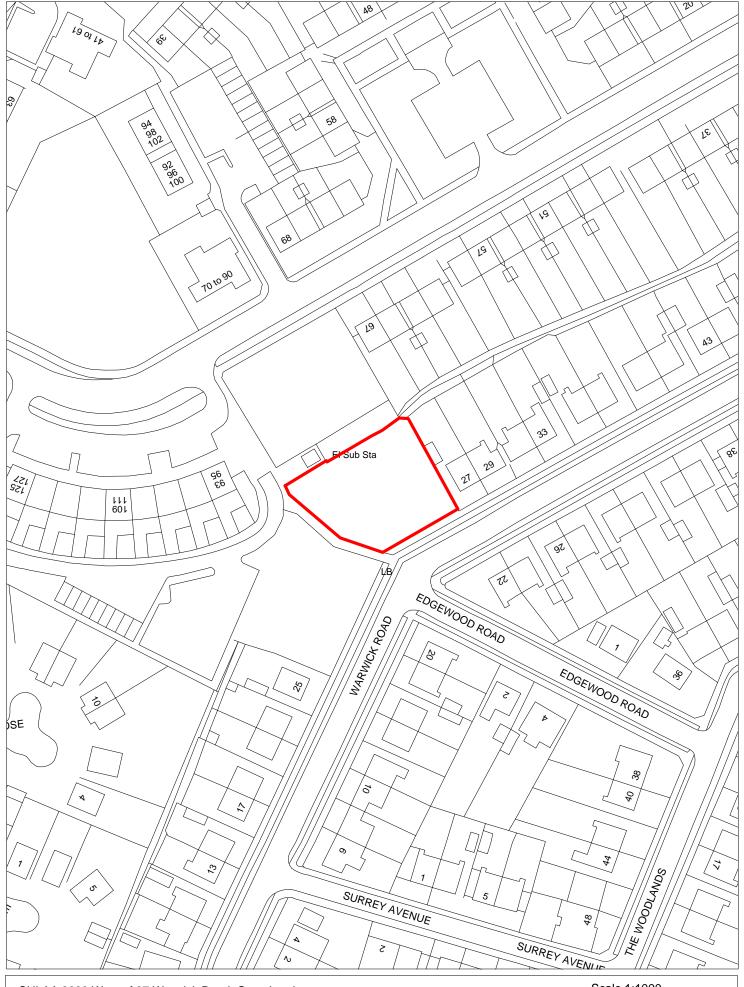

|        |                          |              |                           |                                 |                |         |
|                             |                      |                                                                          |                          |                      |        | 15 years                 | s + -        | 2035+                     |                                 | No units 2035+ |         |
|                             |                      |                                                                          |                          |                      |        |                          |              |                           |                                 |                |         |



SHLAA 2033 West of 27 Warwick Road, Overchurch



| Site Reference              | 2034                  | Response receiv                                 | ed                 | Ward                                  |         | Eastham War                    | -d                      |                 |                   |         |
|-----------------------------|-----------------------|-------------------------------------------------|--------------------|---------------------------------------|---------|--------------------------------|-------------------------|-----------------|-------------------|---------|
| Site included in trajectory | Council<br>Owned Site | Wirral Growth Company                           | Removed from SHLAA |                                       |         |