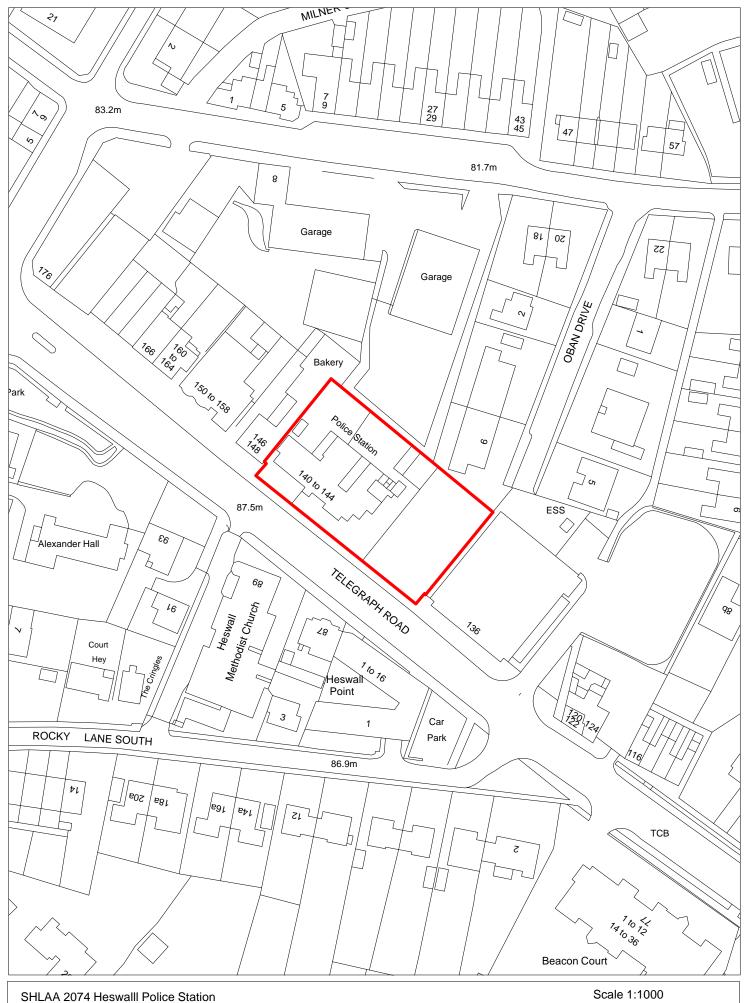

|                      |          |                                |                          |                                       |                |         |
|                             |                       |                                                                        |                   |                      |          | 15 years +                     | 2035                     | + -                                   | No units 2035+ |         |
|                             |                       |                                                                        |                   |                      |          |                                |                          |                                       |                |         |



© Crown copyright and database rights 2019 Ordnance Survey 100019803