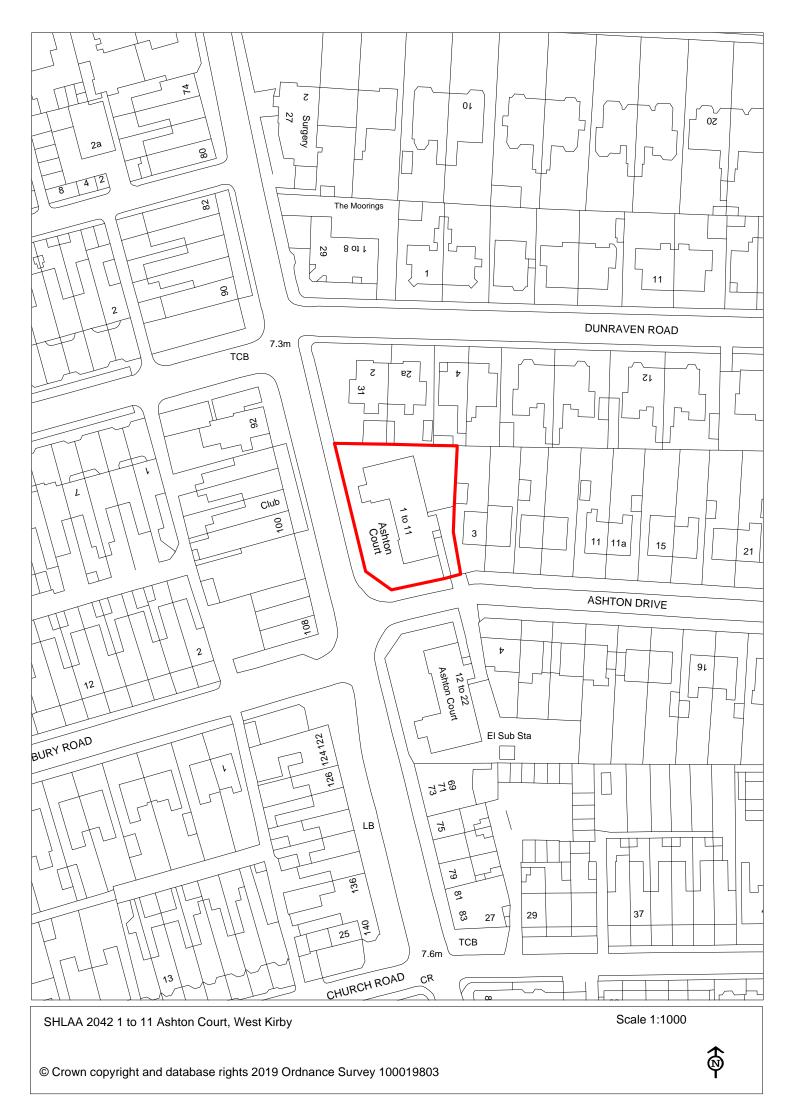

|                   |                                |        |                     |                          |                                       |                   |         |
|                             |                       |                                                    |                   |                                |        | 15 years +          | 2035                     | 5+ □                                  | No units<br>2035+ |         |
|                             |                       |                                                    |                   |                                |        |                     |                          |                                       |                   |         |



| Site Reference              | 2043                  | Response receiv                                  | ved □                | Ward                 |        | Hoylake and                    | Meols                  |                                       |                   |         |
|-----------------------------|-----------------------|--------------------------------------------------|----------------------|----------------------|--------|--------------------------------|------------------------|---------------------------------------|-------------------|---------|
| Site included in trajectory | Council<br>Owned Site | ☐ Wirral Growth ☐ Company                        | Removed from SHLA    | A                    |        | Ward                           |