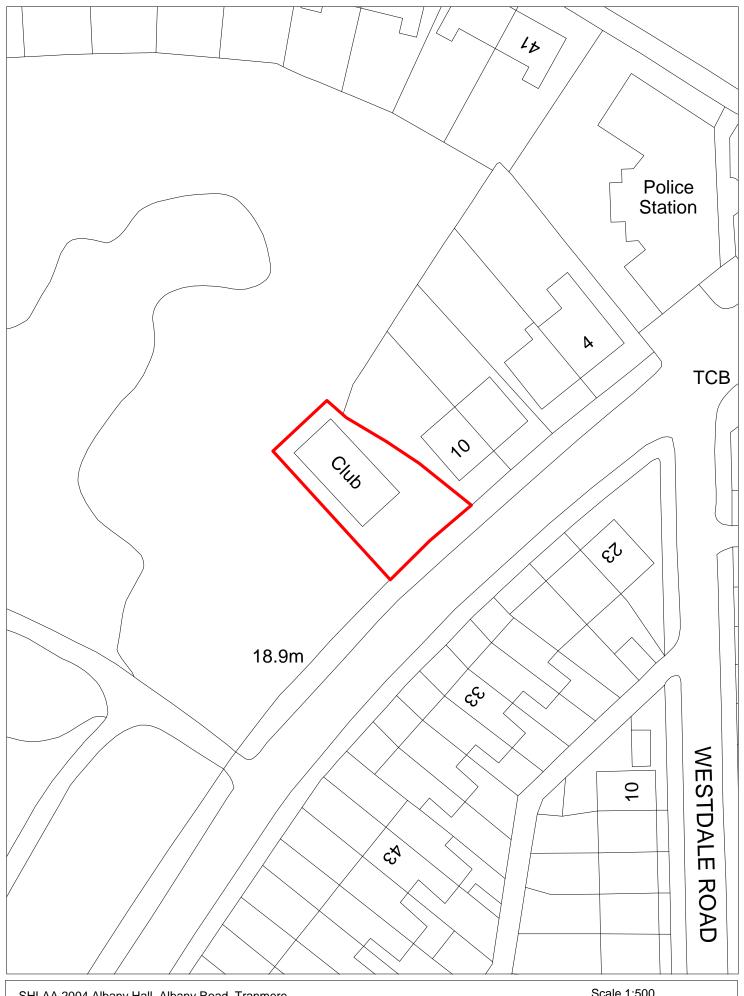

|                       |                      |                       |          |                                |                         |                                   |                   |         |
|                             |            |                 |                        |                       |                      |                       |          | 15 years +                     | 203                     | 5+ 🗆                              | No units<br>2035+ |         |
|                             |            |                 |                        |                       |                      |                       |          |                                |                         |                                   |                   |         |



SHLAA 2004 Albany Hall, Albany Road, Tranmere



| Site Reference              | 2005                                       | Response                       | e received                      | □ Wa                            | rd               |        | Liscard \            | Ward              |                          |                                       |                   |         |
|-----------------------------|--------------------------------------------|--------------------------------|---------------------------------|---------------------------------|------------------|--------|----------------------|-------------------|--------------------------|---------------------------------------|-------------------|---------|
| Site included in trajectory | Council<br>Owned Site