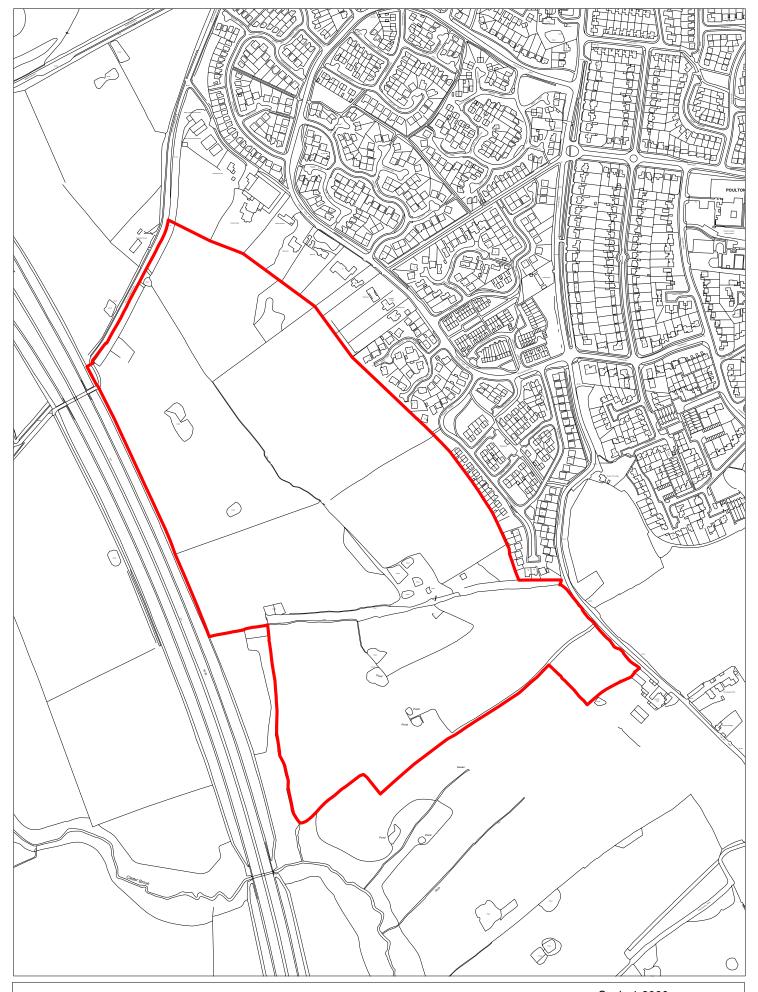

SHLAA 1980 South of Townshend Aveue, Irby

| Site Reference              | 1981                                                                                                                                                                                                                                                   | Response rece                                | eived            | Ward          |          | Heswall    | Ward           |                           | sby and     |                   |         |
|-----------------------------|--------------------------------------------------------------------------------------------------------------------------------------------------------------------------------------------------------------------------------------------------------|----------------------------------------------|------------------|---------------|----------|------------|----------------|---------------------------|-------------|-------------------|---------|
| Site included in trajectory | Council<br>Owned Site                                                                                                                                                                                                                                  | Wirral Growth Company                        | Removed from SHL |               |          |            |                | Thir                      | ngwall Ward |                   |         |
| Site Address                | SHLAA 1                                                                                                                                                                                                                                                | 981 Land at Downh                            | am Road Nor      | th, Heswall   |          |            | I              | lature<br>mprovem<br>Area | ient        |                   |         |
| Gross site size (HA)        | ####                                                                                                                                                                                                                                                   | Settlement Area                              | Area 7           | PDL           | Green    | belt 🗹 🛭   | High Agricu    | ıltural Laı               | nd Quality  | 75.56             |         |
| Estimated capacity          | 0                                                                                                                                                                                                                                                      | Viability Viabl                              | e (zone 4)       | We            | Bs       |            |                |                           |             |                   |         |
| Current Land Use            | Agricultu                                                                                                                                                                                                                                              | ıral grassland                               |                  |               |          |            |                |                           |             |                   |         |
| Surrounding Land U          | Ise Resident                                                                                                                                                                                                                                           | ial and school to we                         | est and south    | ; open count  | ryside 1 | to north a | ınd east       |                           |             |                   |         |
| 3                           | entage in Flood Zone  Special Area of conservation  Special Protection  Special Nature Reserve  Site of Special Scientific Interest  Preservation Order  Site of Special Scientific Interest  Ancient  Biodiversity Action  Registered Park and Garden |                                              |                  |               |          |            |                |                           |             |                   |         |
| Tree Preservation O         | woodland Plan Habitat                                                                                                                                                                                                                                  |                                              |                  |               |          |            |                |                           |             |                   |         |
| Schedule Monument           | t Listed B                                                                                                                                                                                                                                             | uilding                                      | Conservation     | n Area        | Site o   | f Archaeo  | ological imp   | oortance                  |             |                   |         |
| Available no w              | vithin green be                                                                                                                                                                                                                                        | elt Deliverable                              | no withi         | n green belt  |          | 1-5 yea    | ars $\square$  |                           |             |                   |         |
| Suitable no w               | vithin green be                                                                                                                                                                                                                                        | Achievable                                   | No withi         | n green belt  |          | 2019/2     | 202            | 0/21                      | 2021/22     | 2022/23           | 2023/24 |
| Overall Sites               | s within the Gr                                                                                                                                                                                                                                        | een Belt are consid                          | ered unsuitab    | ole due to    |          |            |                |                           |             |                   |         |
|                             |                                                                                                                                                                                                                                                        | straints. National po<br>only be altered, in |                  |               |          | Years 6    | 5-15           |                           |             |                   |         |
| exce                        | eptional circum                                                                                                                                                                                                                                        | stances are fully ev                         | idenced and j    | justified and |          | 2024/2     | 25 202         | 5/26                      | 2026/27     | 2027/28           | 2028/29 |
| othe                        | r reasonable c                                                                                                                                                                                                                                         | ding that exceptional ptions for meeting     | development      | needs must    | be       |            |                |                           |             |                   |         |
|                             | examined. The<br>ment in Janua                                                                                                                                                                                                                         | e latest evidence w<br>ry 2020.              | ill be publishe  | ed for public |          | 2029/3     | 30 203         | 0/31                      | 2031/32     | 2032/33           | 2033/34 |
|                             |                                                                                                                                                                                                                                                        |                                              |                  |               |          |            |                |                           |             |                   |         |
|                             |                                                                                                                                                                                                                                                        |                                              |                  |               |          | 15 year    | rs + $\square$ | 2035+                     |             | No units<br>2035+ |         |
|                             |                                                                                                                                                                                                                                                        |                                              |                  |               |          |            |                |                           |             |                   |         |