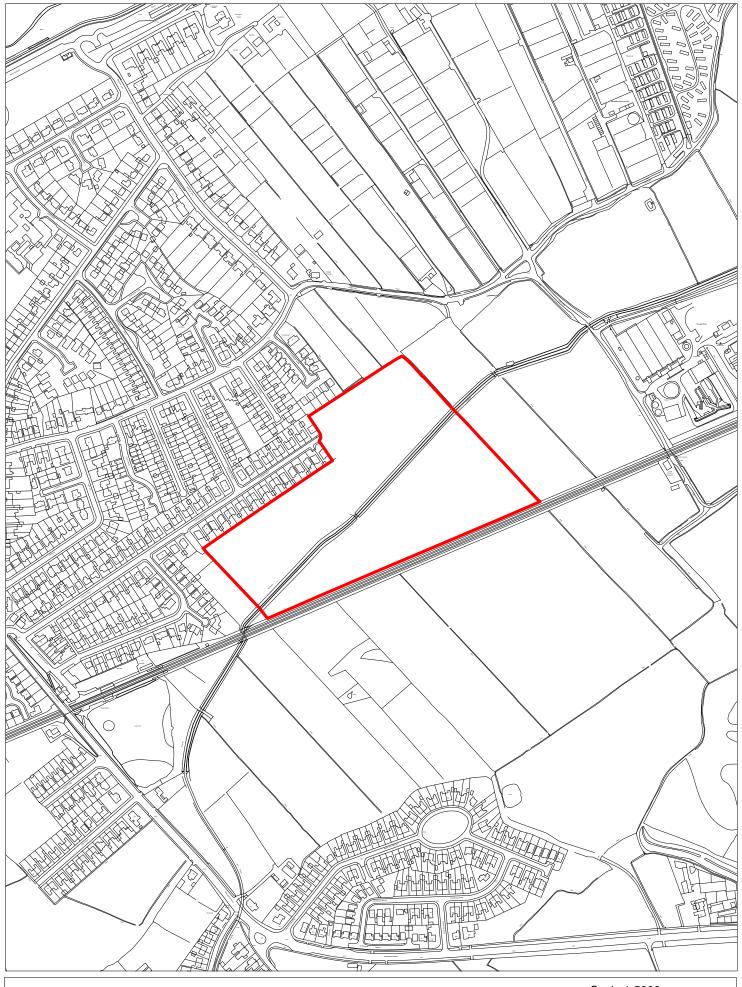

SHLAA 1976 Land at Cleveley Road, Meols

| Site Reference              | 1977                                  | Response rece                                   | ived               | Ward              |              | Hoylake a                 | ind Meols                      |                         |                 |                   |         |
|-----------------------------|---------------------------------------|-------------------------------------------------|--------------------|-------------------|--------------|---------------------------|--------------------------------|-------------------------|-----------------|-------------------|---------|
| Site included in trajectory | Council<br>Owned Site                 | Wirral Growth Company                           | Removed from SHLA  | A                 |              | Ward                      |                                |                         |                 |                   |         |
| Site Address                | SHLAA 1                               | 977 North of Barn H                             | ey Crescent, I     | Meols             |              |                           | Ir                             | ature<br>nprovem<br>rea |                 | ket Corridor      | 99.91   |
| Gross site size (H          | HA) 4.4365                            | Settlement Area                                 | Area 6             | PDL               | Green        | belt 🗹 Hig                | igh Agricu                     | ltural Lar              | nd Quality      | 90.18             |         |
| Estimated capac             | ity 0                                 | Viability Viable                                | (zone 4)           | We                | Bs           | <b>v</b> 0.:              | 11                             |                         |                 |                   |         |
| Current Land Use            | e Grasslar                            | nd and paddocks                                 |                    |                   |              |                           |                                |                         |                 |                   |         |
| Surrounding Lan             | d Use Resident                        | ial to south and nor                            | th, on opposit     | e side of rai     | lway; d      | pen land to               | to west; o                     | pen coun                | tryside to      |                   |         |
| Percentage in Flo<br>3      | ood Zone 98.19                        |                                                 | al Area of rvation | Local<br>Reserv   | Nature<br>ve |                           | of Special<br>entific Interest |                         | _               |                   |         |
| Tree Preservation           | n Order  Site o                       | f Biological Importai                           |                    | ncient<br>oodland |              | Biodiversit<br>Plan Habit |                                | Reg                     | gistered Park a | and Garden        |         |
| Schedule Monum              | nent Listed B                         | uilding                                         | Conservation       | Area              | Site o       | f Archaeolo               | ogical imp                     | ortance                 |                 |                   |         |
| Available n                 | o within green be                     | elt Deliverable                                 | no within          | green belt        |              | 1-5 year                  | rs 🗆                           |                         |                 |                   |         |
| Suitable n                  | no within green be                    | Achievable                                      | No within          | green belt        |              | 2019/20                   | 2020                           | )/21                    | 2021/22         | 2022/23           | 2023/24 |
| Overall S                   | Sites within the G                    | een Belt are conside                            | red unsuitable     | e due to          |              |                           |                                |                         |                 |                   |         |
|                             |                                       | straints. National pol<br>only be altered, in a |                    |                   |              | Years 6-                  | -15                            |                         |                 |                   |         |
| е                           | exceptional circum                    | stances are fully evi                           | denced and ju      | stified and       |              | 2024/25                   | 2025                           | 5/26                    | 2026/27         | 2027/28           | 2028/29 |
| 0                           | ther reasonable of                    | ptions for meeting d                            | evelopment n       | ieeds must l      | oe           |                           |                                |                         |                 |                   |         |
|                             | ully examined. If<br>comment in Janua | e latest evidence wil<br>ry 2020.               | I be published     | for public        |              | 2029/30                   | 2030                           | )/31                    | 2031/32         | 2032/33           | 2033/34 |
|                             |                                       |                                                 |                    |                   |              |                           |                                |                         |                 |                   |         |
|                             |                                       |                                                 |                    |                   |              | 15 years                  | s + <sup>□</sup>               | 2035+                   |                 | No units<br>2035+ |         |
|                             |                                       |                                                 |                    |                   |              |                           |                                |                         |                 |                   |         |