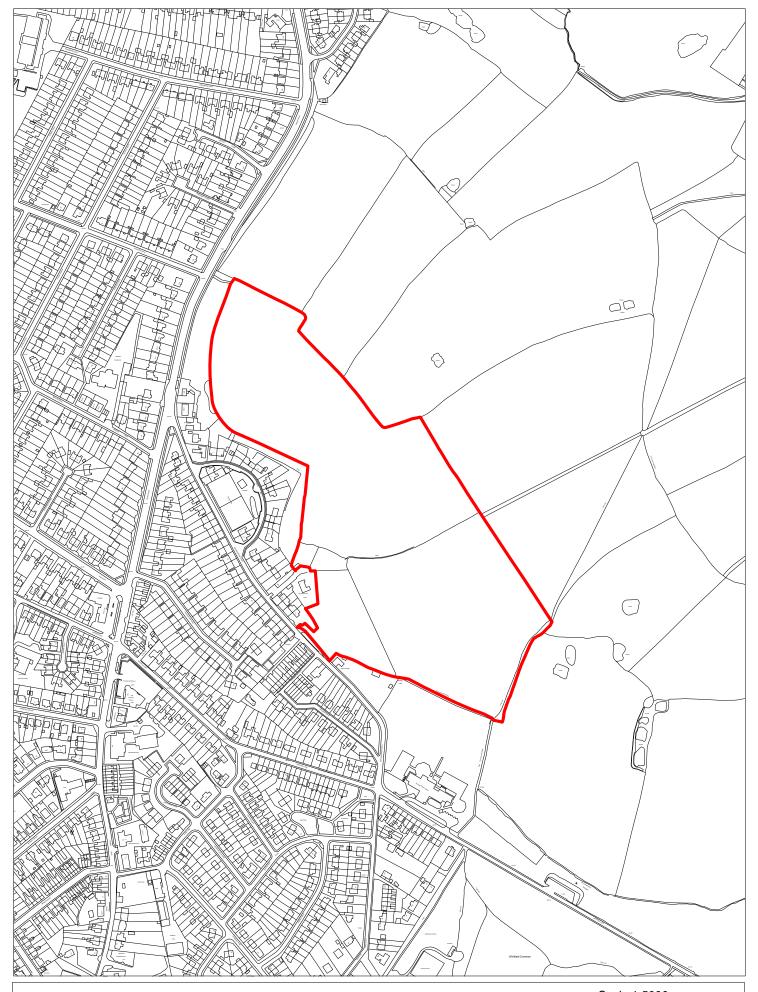

SHLAA 1979 Land east of 5 to 21 South Hey Road, Irby

| Site Reference              | 1980                                  | Response red                                   | ceived          | Ward                             |        | ,                   | and Thingv            |                            | asby, Frankby                        | ,                 |         |
|-----------------------------|---------------------------------------|------------------------------------------------|-----------------|----------------------------------|--------|---------------------|-----------------------|----------------------------|--------------------------------------|-------------------|---------|
| Site included in trajectory | Council<br>Owned Site                 | Wirral Growth Company                          | Remove from Sh  |                                  |        | Ward                |                       | and                        | Irby Ward                            |                   |         |
| Site Address                | SHLAA                                 | 1980 South of Town                             | nshend Aven     | ue, Irby                         |        |                     | ]                     | Nature<br>Improvem<br>Area | West Wir<br>ent Heathlan<br>Arrowe P | ids and           | 0.49    |
| Gross site size (           | HA) 1.0898                            | Settlement Area                                | Area 7          | PDL -                            | Green  | belt 🗸              | High Agric            | ultural Lar                | nd Quality                           |                   |         |
| Estimated capac             | oity 0                                | Viability Viab                                 | le (zone 4)     | We                               | Bs     |                     | 32.05                 |                            |                                      |                   |         |
| Current Land Us             | Se Unused                             | open land                                      |                 |                                  |        |                     |                       |                            |                                      |                   |         |
| Surrounding Lar             | nd Use Reside                         | ntial to north; open                           | countryside 1   | to west, south                   | and ea | st                  |                       |                            |                                      |                   |         |
| Percentage in Fl 3          | ood Zone                              | Spe                                            |                 | e of Special<br>entific Interest |        |                     |                       |                            |                                      |                   |         |
| Tree Preservatio            | on Order Site                         | of Biological Import                           | ance            | Ancient woodland                 |        | Biodiver<br>Plan Ha | rsity Action<br>bitat | Reg                        | gistered Park                        | and Garden        |         |
| Schedule Monun              | ment Listed                           | Building                                       | Conservation    | on Area                          | Site o | f Archae            | ological im           | portance                   |                                      |                   |         |
| Available r                 | no within green t                     | elt Deliverable                                | no with         | hin green belt                   |        | 1-5 ye              | ears $\Box$           |                            |                                      |                   |         |
| Suitable r                  | no within green t                     | elt Achievable                                 | No witl         | hin green belt                   |        | 2019/2              | 20 202                | 0/21                       | 2021/22                              | 2022/23           | 2023/24 |
| Overall                     | Sites within the (                    | Green Belt are consid                          | dered unsuita   | able due to                      |        |                     |                       |                            |                                      |                   |         |
|                             |                                       | nstraints. National p<br>d only be altered, in |                 |                                  | t      | Years               | 6-15                  |                            |                                      |                   |         |
| E                           | exceptional circu                     | nstances are fully e                           | videnced and    | justified and                    |        | 2024/2              | 25 202                | 5/26                       | 2026/27                              | 2027/28           | 2028/29 |
| C                           | other reasonable                      | uding that exceptior options for meeting       | developmen      | nt needs must                    | be     |                     |                       |                            |                                      |                   |         |
|                             | fully examined. To<br>comment in Janu | he latest evidence v<br>ary 2020.              | vill be publisl | hed for public                   |        | 2029/3              | 30 203                | 0/31                       | 2031/32                              | 2032/33           | 2033/34 |
|                             |                                       |                                                |                 |                                  |        |                     |                       |                            |                                      |                   |         |
|                             |                                       |                                                |                 |                                  |        | 15 yea              | ars + $\Box$          | 2035+                      |                                      | No units<br>2035+ |         |
|                             |                                       |                                                |                 |                                  |        |                     |                       |                            |                                      |                   |         |