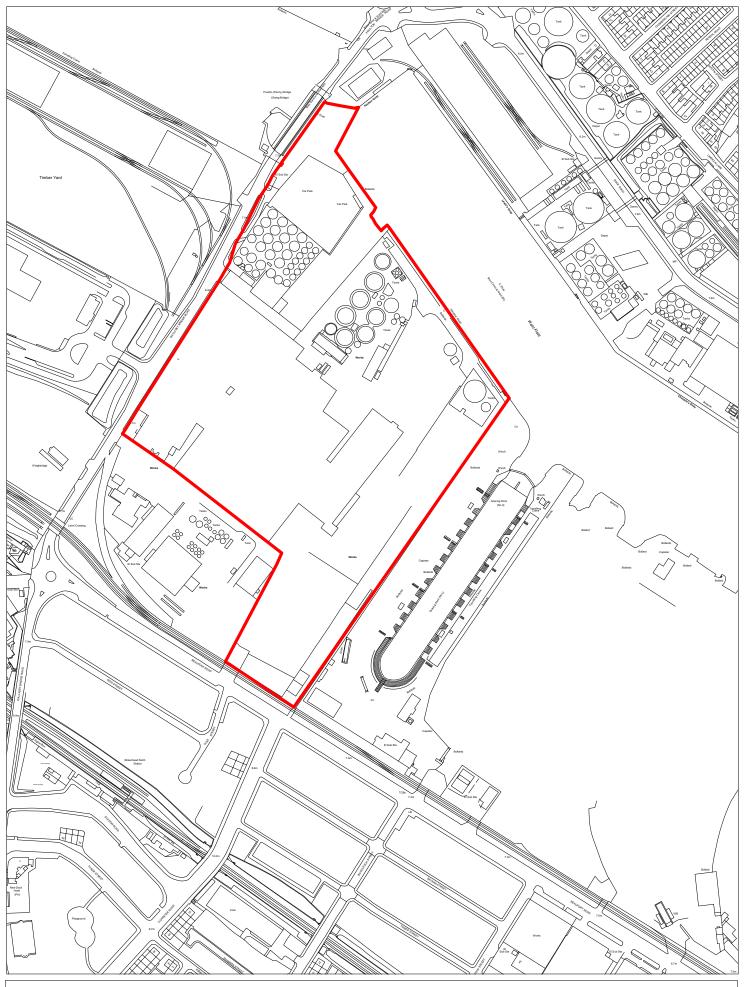

SHLAA 1978 East of Manor Bakeries, Moreton

Scale 1:1500

\$

| Site Reference              | 1979                                  | Response re                                    | ceived          | Ward                |                 |             | nd Thingwall         | Greasby, Frankby | ,                 |         |  |
|-----------------------------|---------------------------------------|------------------------------------------------|-----------------|---------------------|-----------------|-------------|----------------------|------------------|-------------------|---------|--|
| Site included in trajectory | Council<br>Owned Site                 | Wirral Growth<br>Company                       | Remov<br>from S | red   SHLAA         |                 | Ward        |                      | and Irby Ward    |                   |         |  |
| Site Address                | SHLAA                                 | 1979 Land east of !                            | to 21 Sout      | h Hey Road, I       | rby             |             | Natu<br>Impr<br>Area | ovement          |                   |         |  |
| Gross site size (           | HA) 1.8867                            | Settlement Area                                | Area 7          | PDL                 | Green           | belt 🗹 H    | igh Agricultur       | al Land Quality  | 99.62             |         |  |
| Estimated capac             | o o                                   | Viability Viab                                 | ole (zone 4)    | W                   | eBs             |             |                      |                  |                   |         |  |
| Current Land Us             | Se Agricul                            | cural grassland                                |                 |                     |                 |             |                      |                  |                   |         |  |
| Surrounding Lar             | nd Use Resider                        | itial to north west o                          | n other side    | e of river corri    | dor; ope        | n land to r | emainder of v        | vest, north, ea  |                   |         |  |
| 3                           |                                       |                                                |                 |                     |                 |             |                      |                  |                   |         |  |
| Tree Preservatio            | on Order  Site                        | of Biological Import                           | ance            | ity Action L<br>tat | Registered Park | and Garden  |                      |                  |                   |         |  |
| Schedule Monun              | ment Listed I                         | Building                                       | Conservat       | ion Area            | Site o          | f Archaeol  | ogical import        | ance             |                   |         |  |
| Available r                 | no within green b                     | elt Deliverable                                | no wit          | thin green bel      |                 | 1-5 yea     | rs 🗆                 |                  |                   |         |  |
| Suitable r                  | no within green b                     | elt Achievable                                 | No wit          | thin green bel      | t               | 2019/20     | 2020/2               | 2021/22          | 2022/23           | 2023/24 |  |
| Overall                     | Sites within the G                    | Green Belt are consi                           | dered unsuit    | table due to        |                 |             |                      |                  |                   |         |  |
|                             |                                       | istraints. National p<br>d only be altered, ir |                 |                     | lt              | Years 6     | -15 🗆                |                  |                   |         |  |
| $\epsilon$                  | exceptional circui                    | nstances are fully e                           | videnced an     | nd justified and    |                 | 2024/25     | 5 2025/2             | 6 2026/27        | 2027/28           | 2028/29 |  |
| C                           | other reasonable                      | iding that exception options for meeting       | developme       | nt needs mus        | : be            |             |                      |                  |                   |         |  |
|                             | fully examined. To<br>comment in Janu | he latest evidence v<br>ary 2020.              | will be publis  | shed for public     |                 | 2029/30     | 2030/3               | 1 2031/32        | 2032/33           | 2033/34 |  |
|                             |                                       |                                                |                 |                     |                 |             |                      |                  |                   |         |  |
|                             |                                       |                                                |                 |                     |                 | 15 year     | s + D 203            | 35+ □            | No units<br>2035+ |         |  |
|                             |                                       |                                                |                 |                     |                 |             |                      |                  |                   |         |  |