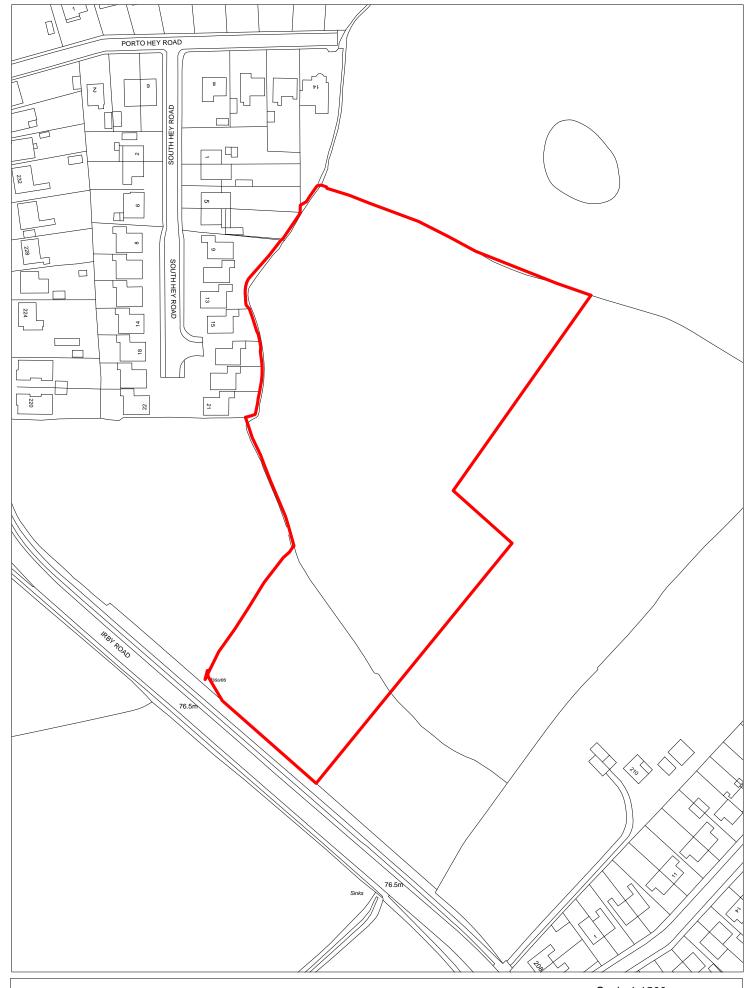

SHLAA 1979 Land east of 5 to 21 South Hey Road, Irby

| Site Reference              | 1980                                  | Response red                                   | ceived          | Ward                             |        | ,                   | and Thingv            |                            | asby, Frankby                        | ,                 |         |
|-----------------------------|---------------------------------------|------------------------------------------------|-----------------|----------------------------------|--------|---------------------|-----------------------|----------------------------|--------------------------------------|-------------------|---------|
| Site included in trajectory | Council<br>Owned Site                 | Wirral Growth Company                          | Remove from Sh  |                                  |        | Ward                |                       | and                        | Irby Ward                            |                   |         |
| Site Address                | SHLAA                                 | 1980 South of Town                             | nshend Aven     | ue, Irby                         |        |                     | ]                     | Nature<br>Improvem<br>Area | West Wir<br>ent Heathlan<br>Arrowe P | ids and           | 0.49    |
| Gross site size (           | HA) 1.0898                            | Settlement Area                                | Area 7          | PDL -                            | Green  | belt 🗸              | High Agric            | ultural Lar                | nd Quality                           |                   |         |
| Estimated capac             | oity 0                                | Viability Viab                                 | le (zone 4)     | We                               | Bs     |                     | 32.05                 |                            |                                      |                   |         |
| Current Land Us             | Se Unused                             | open land                                      |                 |                                  |        |                     |                       |                            |                                      |                   |         |
| Surrounding Lar             | nd Use Reside                         | ntial to north; open                           | countryside 1   | to west, south                   | and ea | st                  |                       |                            |                                      |                   |         |
| Percentage in Fl 3          | ood Zone                              | Spe                                            |                 | e of Special<br>entific Interest |        |                     |                       |                            |                                      |                   |         |
| Tree Preservatio            | on Order Site                         | of Biological Import                           | ance            | Ancient woodland                 |        | Biodiver<br>Plan Ha | rsity Action<br>bitat | Reg                        | gistered Park                        | and Garden        |         |
| Schedule Monun              | ment Listed                           | Building                                       | Conservation    | on Area                          | Site o | f Archae            | ological im           | portance                   |                                      |                   |         |
| Available r                 | no within green t                     | elt Deliverable                                | no with         | hin green belt                   |        | 1-5 ye              | ears $\Box$           |                            |                                      |                   |         |
| Suitable r                  | no within green t                     | elt Achievable                                 | No witl         | hin green belt                   |        | 2019/2              | 20 202                | 0/21                       | 2021/22                              | 2022/23           | 2023/24 |
| Overall                     | Sites within the (                    | Green Belt are consid                          | dered unsuita   | able due to                      |        |                     |                       |                            |                                      |                   |         |
|                             |                                       | nstraints. National p<br>d only be altered, in |                 |                                  | t      | Years               | 6-15                  |                            |                                      |                   |         |
| E                           | exceptional circu                     | nstances are fully e                           | videnced and    | justified and                    |        | 2024/2              | 25 202                | 5/26                       | 2026/27                              | 2027/28           | 2028/29 |
| C                           | other reasonable                      | uding that exceptior options for meeting       | developmen      | nt needs must                    | be     |                     |                       |                            |                                      |                   |         |
|                             | fully examined. To<br>comment in Janu | he latest evidence v<br>ary 2020.              | vill be publisl | hed for public                   |        | 2029/3              | 30 203                | 0/31                       | 2031/32                              | 2032/33           | 2033/34 |
|                             |                                       |                                                |                 |                                  |        |                     |                       |                            |                                      |                   |         |
|                             |                                       |                                                |                 |                                  |        | 15 yea              | ars + $\Box$          | 2035+                      |                                      | No units<br>2035+ |         |
|                             |                                       |                                                |                 |                                  |        |                     |                       |                            |                                      |                   |         |