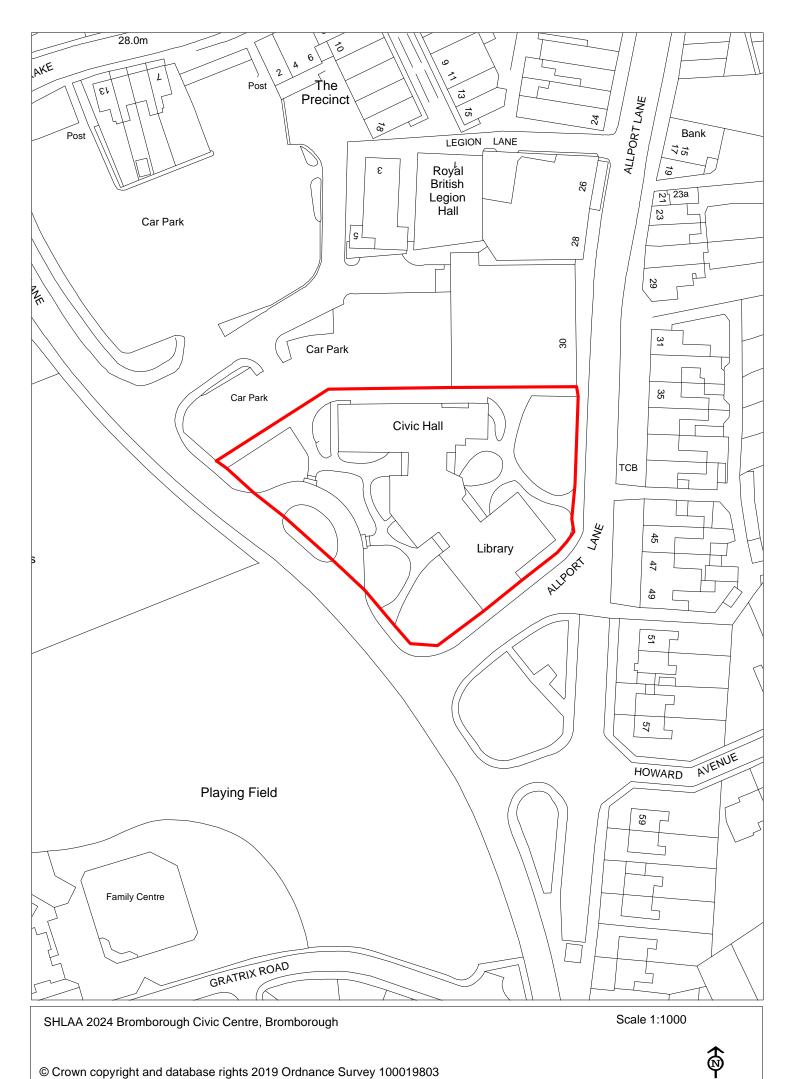

4 |
|                             |                       |                          |                   |                      |         |                                |          |                      |                               |                   |         |
|                             |                       |                          |                   |                      |         | 15 years +                     |          | 2035+                |                               | No units<br>2035+ |         |
|                             |                       |                          |                   |                      |         |                                |          |                      |                               |                   |         |



| Site Reference              | 2025                  | Response receiv                                   | ed                 | Ward                  |        | Bromboro               | ough War        | d                          |                               |                   |         |
|-----------------------------|-----------------------|---------------------------------------------------|--------------------|-----------------------|--------|------------------------|-----------------|----------------------------|-------------------------------|-------------------|---------|
| Site included in trajectory | Council<br>Owned Site | Wirral Growth Company                             | Removed from SHLAA | <b>□</b>              |        |                        |                 |