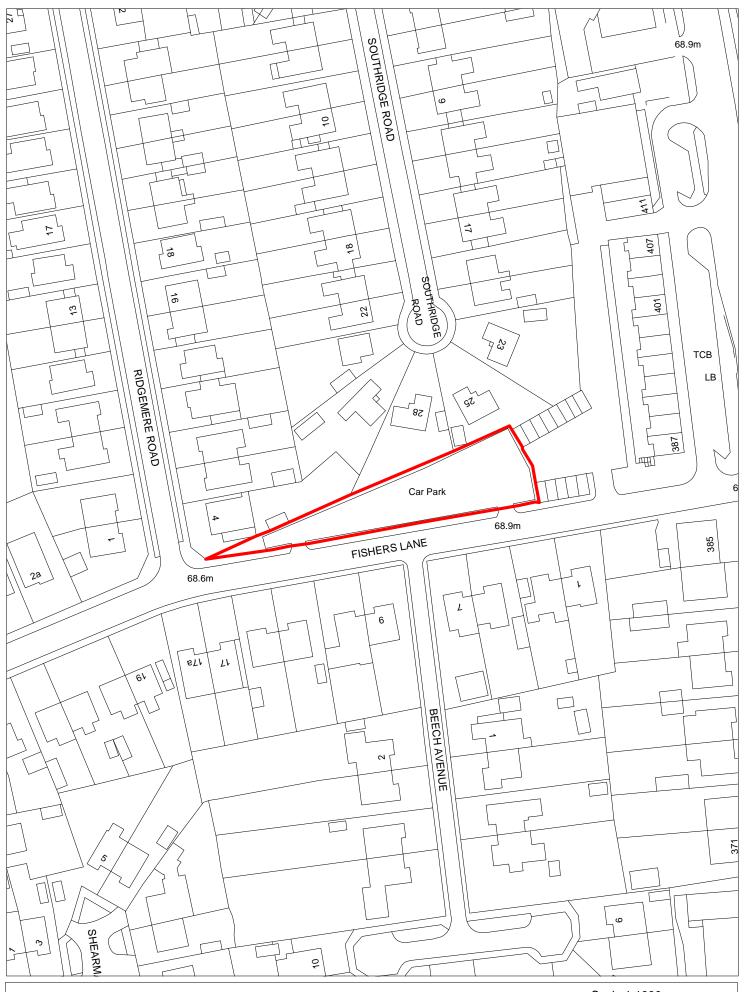

SHLAA 1973 Plot 1 at Westward Ho, Broad Lane, Heswall

| Site Reference              | 1974                  | Response recei                                 | ved               | Ward                 |        | Eastham Wa                     | rd                |          |                               |                   |         |
|-----------------------------|-----------------------|------------------------------------------------|-------------------|----------------------|--------|--------------------------------|-------------------|----------|-------------------------------|-------------------|---------|
| Site included in trajectory | Council<br>Owned Site | Wirral Growth Company                          | Removed from SHLA | A                    |        |                                |                   |          |                               |                   |         |
| Site Address                | SHLAA 1               | 1974 Eastham Youth (                           | Centre, Lynda     | ale Avenue           |        |                                | Nat<br>Imp<br>Are | rovem    | ent                           |                   |         |
| Gross site size             | (HA) 0.4087           | Settlement Area                                | Area 4            | PDL                  | Green  | belt High                      | Agricultu         | ıral Lar | nd Quality                    |                   |         |
| Estimated capa              | acity 20              | Viability Margin                               | nal (zone 3)      | Wel                  | Bs     |                                |                   |          |                               |                   |         |
| Current Land U              | Youth ce              | entre with outdoor ga                          | mes facility s    | ubject to re         | ocatio | n proposal                     |                   |          |                               |                   |         |
| Surrounding La              | and Use Resident      | tial to north, west and                        | d south; Lynd     | lale School t        | o east |                                |                   |          |                               |                   |         |
| Percentage in F             | Flood Zone            | Specia<br>conser                               | I Area of vation  | Special<br>Protectio | n      | Local Na<br>Reserve            |                   |          | of Special<br>entific Interes | t                 | _       |
| Tree Preservati             | ion Order  Site o     | of Biological Importan                         |                   | ncient<br>oodland    |        | Biodiversity A<br>Plan Habitat |                   | Reg      | gistered Park                 | and Garden        |         |
| Schedule Monu               | Iment Listed B        | uilding C                                      | Conservation /    | Area                 | Site o | f Archaeologi                  | cal impor         | tance    |                               |                   |         |
| Available                   | Yes                   | Deliverable                                    | Yes               |                      |        | 1-5 years                      | •                 |          |                               |                   |         |
| Suitable                    | Yes                   | Achievable                                     | yes               |                      |        | 2019/20                        | 2020/2            | 21       | 2021/22                       | 2022/23           | 2023/24 |
| Overall                     | Current youth club    | relocating as part of                          | annroyed reg      | develonmen           | t at   |                                |                   |          |                               | 5                 | 15      |
| comments                    | St Anselmians Rug     | by Union Football Clu                          | ub. Council co    | ontrolled site       |        | Years 6-15                     | 5 🗆               |          |                               |                   |         |
|                             |                       | nture partnership wit<br>I on developers asses |                   |                      |        | 2024/25                        | 2025/2            | 26       | 2026/27                       | 2027/28           | 2028/29 |
|                             | verified by fildeper  | ident consultants.                             |                   |                      |        |                                |                   |          |                               |                   |         |
|                             |                       |                                                |                   |                      |        | 2029/30                        | 2030/3            | 31       | 2031/32                       | 2032/33           | 2033/34 |
|                             |                       |                                                |                   |                      |        |                                |                   |          |                               |                   |         |
|                             |                       |                                                |                   |                      |        | 15 years +                     |                   | )35+     |                               | No units<br>2035+ |         |
|                             |                       |                                                |                   |                      |        |                                |                   |          |                               |                   |         |