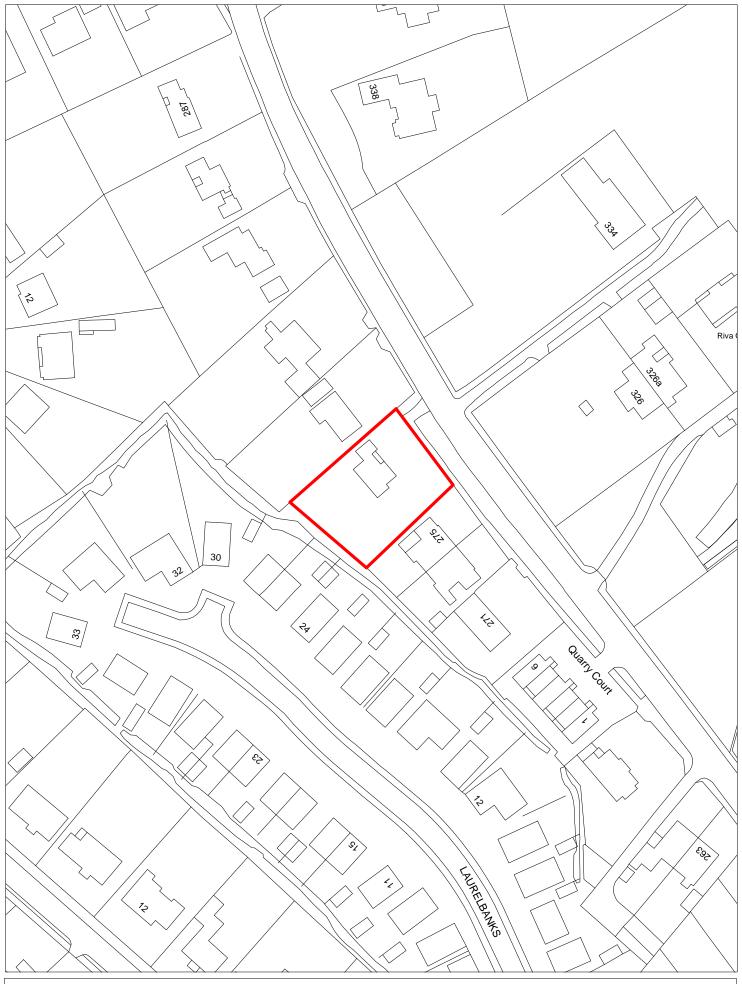

|                               |                   |         |
|                             |                     |                                                                                                 |                     |                     |            |               |        | 15 ye    | ars +             |        | 2035+                     |                               | No units<br>2035+ |         |
|                             |                     |                                                                                                 |                     |                     |            |               |        |          |                   |        |                           |                               |                   |         |



SHLAA 2071 277 Telegraph Road, Heswall



| Site Reference              |            | 2072           | Response               | e receive       | ed                 | Ward                |         | Brombo             | rough '           | Ward   |                        |                                |                                |         |
|-----------------------------|------------|----------------|------------------------|-----------------|--------------------|---------------------|---------|--------------------|-------------------|--------|------------------------|--------------------------------|--------------------------------|---------|
| Site included in trajectory |            | cil<br>ed Site | Wirral Grov<br>Company | vth             | Removed<br>from SH |