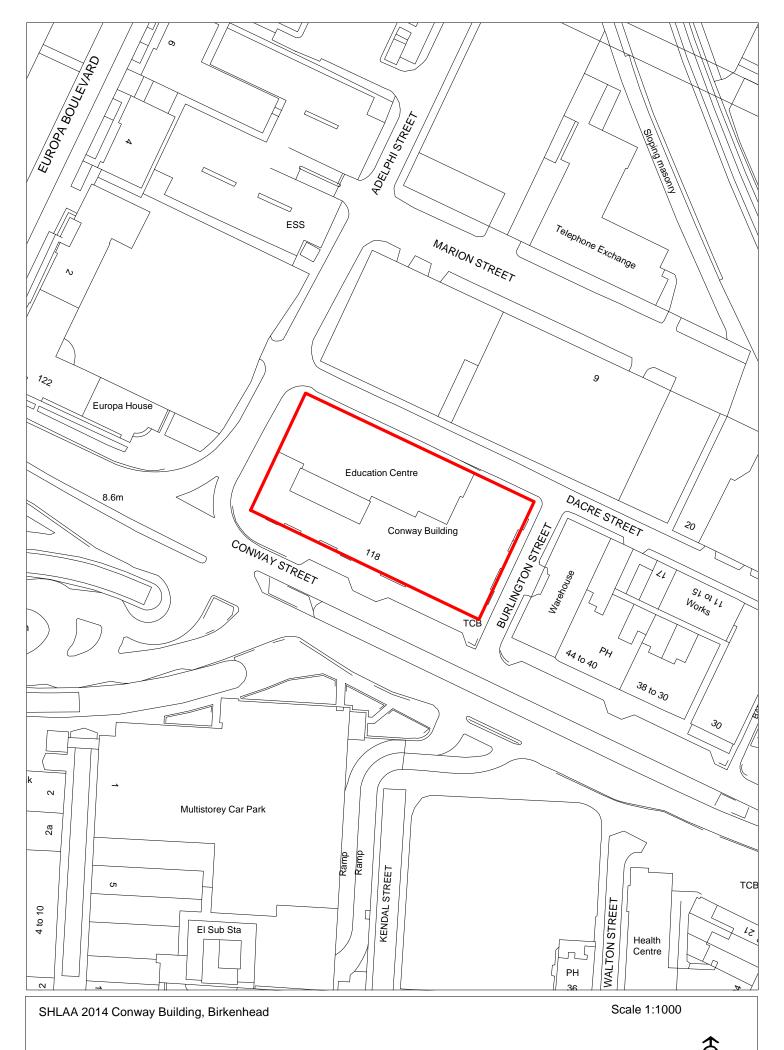

SHLAA 1974 Eastham Youth Centre, Lyndale Avenue

| Site Reference               | 1976                                                                                                                                                                                                                       | Response re                                                     | ceived        | Wai             | rd     |        | Hoylak             | e and N | Meols   |                   |        |            |              |         |
|------------------------------|----------------------------------------------------------------------------------------------------------------------------------------------------------------------------------------------------------------------------|-----------------------------------------------------------------|---------------|-----------------|--------|--------|--------------------|---------|---------|-------------------|--------|------------|--------------|---------|
|                              | uncil<br>vned Site                                                                                                                                                                                                         | Wirral Growth<br>Company                                        | Remove from S | ved             |        |        | Ward               |         |         |                   |        |            |              |         |
| Site Address                 | SHLAA 197                                                                                                                                                                                                                  | 76 Land at Cleve                                                | ley Road, M   | 1eols           |        |        |                    |         | Ir      | ature<br>nprovem  |        | River Bir  | ket Corridor | 99.9    |
| Gross site size (HA)         | 7.0121 S                                                                                                                                                                                                                   | ettlement Area                                                  | Area 6        | PDL             | _      | Greer  | nbelt              | High A  |         | Itural La         | nd Qı  | uality     | 52.66        |         |
| Estimated capacity           | 0 V                                                                                                                                                                                                                        | 'iability Via                                                   | ole (zone 4)  |                 | WeB    | Bs     | <b>✓</b>           | 95.37   |         |                   |        |            |              |         |
| Current Land Use             | Grassland                                                                                                                                                                                                                  | and paddocks                                                    |               |                 |        |        |                    |         |         |                   |        |            |              |         |
| Surrounding Land Use         | Residentia                                                                                                                                                                                                                 | ll to north and w                                               | est; open co  | ountryside      | to wes | st and | south,             | on opp  | osite s | side of ra        | ilway  | /          |              |         |
| Percentage in Flood Zon<br>3 | Zone 13.3715   Special Area of conservation   Special Protection   Local Nature Reserve   Site of Special Scientific Interest   Site of Biological Importance   Ancient   Biodiversity Action   Registered Park and Garden |                                                                 |               |                 |        |        |                    |         |         |                   |        |            |              |         |
| Tree Preservation Order      | □ Site of E                                                                                                                                                                                                                | Biological Impor                                                | cance         | Ancient woodlan | d      |        | Biodive<br>Plan Ha |         | ction   | Re                | gister | red Park a | and Garden   |         |
| Schedule Monument            | Listed Building Conservation Area Site of Archaeological importance                                                                                                                                                        |                                                                 |               |                 |        |        |                    |         |         |                   |        |            |              |         |
| Available no within          | green belt                                                                                                                                                                                                                 | Deliverable                                                     | no wi         | thin green      | belt   |        | 1-5 y              | ears    |         |                   |        |            |              |         |
| Suitable no within           | green belt                                                                                                                                                                                                                 | Achievable                                                      | No w          | ithin green     | belt   |        | 2019/              | /20     | 2020    | )/21              | 202    | 21/22      | 2022/23      | 2023/24 |
| Overall Sites with           | nin the Gree                                                                                                                                                                                                               | en Belt are consi                                               | dered unsui   | itable due t    | :0     |        |                    |         |         |                   |        |            |              |         |
|                              |                                                                                                                                                                                                                            | aints. National properties of the properties of the altered, in |               |                 | n Belt |        | Years              | 6-15    |         |                   |        |            |              |         |
| exception                    | nal circumst                                                                                                                                                                                                               | cances are fully e                                              | videnced a    | nd justified    |        |        | 2024/              | /25     | 2025    | 5/26              | 202    | 26/27      | 2027/28      | 2028/29 |
| other rea                    | sonable opt                                                                                                                                                                                                                | ng that exceptio<br>tions for meeting                           | developme     | ent needs n     | nust b | e      |                    |         |         |                   |        |            |              |         |
|                              | mined. The in January                                                                                                                                                                                                      |                                                                 | 2029,         | /30             | 2030   | )/31   | 203                | 31/32   | 2032/33 | 2033/34           |        |            |              |         |
|                              |                                                                                                                                                                                                                            |                                                                 |               |                 |        |        |                    |         |         |                   |        |            |              |         |
|                              |                                                                                                                                                                                                                            |                                                                 |               | 15 ye           | ars +  |        | 2035+              |         |         | No units<br>2035+ |        |            |              |         |
|                              |                                                                                                                                                                                                                            |                                                                 |               |                 |        |        |                    |         |         |                   |        |            |              |         |