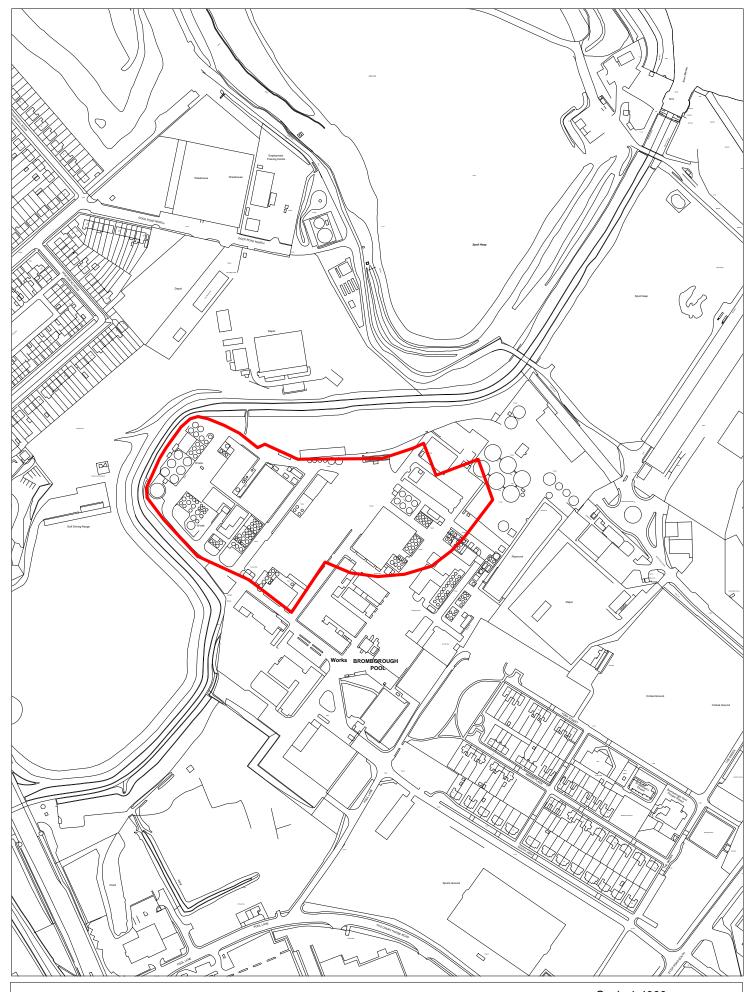

| Site Reference              |            | 1971                                                                                                                               | Respons                         | se received |                      | Ward        |       | ,         | nd Thingwall         |         |         |                   |         |
|-----------------------------|------------|------------------------------------------------------------------------------------------------------------------------------------|---------------------------------|-------------|----------------------|-------------|-------|-----------|----------------------|---------|---------|-------------------|---------|
| Site included in trajectory |            | ıncil<br>ned Site                                                                                                                  | Wirral Gro                      |             | Removed<br>From SHLA |             |       | Ward      |                      |         |         |                   |         |
| Site Address                |            | SHLAA 1                                                                                                                            | 971 35 Privat                   | e Drive, Ba | arnston              |             |       |           | Natu<br>Impr<br>Area | ovemen  | t       |                   |         |
| Gross site size             | (HA)       | 0.0636                                                                                                                             | Settlement A                    | rea         | Area 8               | PDL         | Green | belt 🗹 Hi | gh Agricultur        | al Land | Quality |                   |         |
| Estimated capa              | ncity      | 0                                                                                                                                  | Viability                       | Viable (zo  | one 4)               | We          | Bs    |           |                      |         |         |                   |         |
| Current Land U              | Ise        | Resident                                                                                                                           | ial garden                      |             |                      |             |       |           |                      |         |         |                   |         |
| Surrounding La              | and Use    | Resident                                                                                                                           | ial to north, e                 | east and so | outh; open           | land to eas | st    |           |                      |         |         |                   |         |
| Percentage in F             | lood Zone  | Order     □     Site of Biological Importance     □     Ancient     □     Biodiversity Action     □     Registered Park and Garden |                                 |             |                      |             |       |           |                      |         |         |                   |         |
| Tree Preservati             | on Order   | woodland Plan Habitat                                                                                                              |                                 |             |                      |             |       |           |                      |         |         |                   |         |
| Schedule Monu               | ıment 🗆    |                                                                                                                                    |                                 |             |                      |             |       |           |                      |         |         |                   |         |
| Available                   | no within  | green be                                                                                                                           | lt Delivera                     | ible        | no within o          | green belt  |       | 1-5 year  | rs 🗆                 |         |         |                   |         |
| Suitable                    | no within  | green be                                                                                                                           | lt Achieva                      | ble         | No within            | green belt  |       | 2019/20   | 2020/2               | 1 2     | 2021/22 | 2022/23           | 2023/24 |
| Overall                     | Sites with | in the Gr                                                                                                                          | een Belt are g                  | nenerally o | onsidered i          | unsuitable  | due   |           |                      |         |         |                   |         |
|                             | to current | policy co                                                                                                                          | onstraints but                  | national p  | olicy does           | provide for |       | Years 6-  | .15                  |         |         |                   |         |
|                             | required u | ınder NPI                                                                                                                          | villages. A sep<br>PF paragraph |             |                      |             | be    | 2024/25   | 2025/2               | 6 2     | 2026/27 | 2027/28           | 2028/29 |
|                             | permitted  |                                                                                                                                    |                                 |             |                      |             |       |           |                      |         |         |                   |         |
|                             |            |                                                                                                                                    |                                 |             |                      |             |       | 2029/30   | 2030/3               | 1 2     | 2031/32 | 2032/33           | 2033/34 |
|                             |            |                                                                                                                                    |                                 |             |                      |             |       |           |                      |         |         |                   |         |
|                             |            |                                                                                                                                    |                                 |             |                      |             |       | 15 years  | 5 + 20               | 35+     |         | No units<br>2035+ |         |
|                             |            |                                                                                                                                    |                                 |             |                      |             |       |           |                      |         |         |                   |         |

SHLAA 1971 35 Private Drive, Barnston

| Site Reference              |                                                                                           | 1973                                        |         | Response red                    | eived     |                | Wa                 | ırd      |         | Heswa             | II Ward       | I       |                           |                                |                   |         |
|-----------------------------|-------------------------------------------------------------------------------------------|---------------------------------------------|---------|---------------------------------|-----------|----------------|--------------------|----------|---------|-------------------|---------------|---------|---------------------------|--------------------------------|-------------------|---------|
| Site included in trajectory |                                                                                           | uncil<br>ned Site                           |         | irral Growth<br>mpany           |           | noved<br>n SHL | AA 🗆               |          |         |                   |               |         |                           |                                |                   |         |
| Site Address                |                                                                                           | SHLAA 1                                     | 973 P   | lot 1 at West                   | ward Ho   | , Broa         | d Lane,            | , Hesw   | all     |                   |               | I       | lature<br>mprovem<br>Area | ient                           |                   |         |
| Gross site size             | (HA)                                                                                      | 0.9152                                      | Settle  | ement Area                      | Are       | a 8            | PDI                | L        | Greer   | nbelt             | High <i>i</i> | Agricu  | ıltural La                | nd Quality                     |                   |         |
| Estimated capa              | ncity                                                                                     | 0                                           | Viabil  | lity                            | le (zone  | 4)             |                    | WeE      | 3s      | <b>✓</b>          | 100           |         |                           |                                |                   |         |
| Current Land U              | lse                                                                                       | Paddock                                     | S       |                                 |           |                |                    |          |         |                   |               |         |                           |                                |                   |         |
| Surrounding La              | and Use                                                                                   | Ponded a                                    | area, s | sewage work                     | s and isc | lated          | residen            | itial to | west;   | former            | carava        | an pai  | k and bu                  | ngalows to s                   | outh              |         |
| Percentage in F             | lood Zone                                                                                 | Site of Biological Importance Ancient Biodi |         |                                 |           |                |                    |          |         |                   |               | ure     |                           | e of Special<br>entific Intere | st                |         |
| Tree Preservati             | on Order                                                                                  | □ Site o                                    | f Biolo | ogical Import                   | ance      |                | Ancient<br>voodlan |          |         | Biodive<br>Plan H |               | Action  | Re                        | gistered Park                  | and Garden        |         |
| Schedule Monu               | ıment 🗆                                                                                   | Listed Bu                                   | uilding | vation                          | Area      |                | Site c             | f Archa  | eologic | al im             | portance      |         |                           |                                |                   |         |
| Available                   | no within                                                                                 | green be                                    | lt I    | Deliverable                     | no        | within         | n green            | belt     |         | 1-5 y             | ears          |         |                           |                                |                   |         |
| Suitable                    | no within                                                                                 | green be                                    | lt /    | Achievable                      | No        | withir         | n green            | belt     |         | 2019              | /20           | 202     | 0/21                      | 2021/22                        | 2022/23           | 2023/24 |
| Overall                     | Sites with                                                                                | nin the Gr                                  | een B   | elt are consid                  | dered un  | suitab         | le due t           | to       |         |                   |               |         |                           |                                |                   |         |
| comments                    |                                                                                           |                                             |         | s. National p<br>be altered, in |           |                |                    | n Belt   |         | Years             | 6-15          |         |                           |                                |                   |         |
|                             | exception                                                                                 | al circum                                   | stance  | es are fully e                  | videnced  | l and j        | ustified           |          |         | 2024              | /25           | 202     | 5/26                      | 2026/27                        | 2027/28           | 2028/29 |
|                             | other reas                                                                                | sonable o                                   | ptions  | nat exception<br>for meeting    | develop   | ment           | needs r            | must b   | e       |                   |               |         |                           |                                |                   |         |
|                             | fully examined. The latest evidence will be published for public comment in January 2020. |                                             |         |                                 |           |                |                    | 2029     | /30     | 203               | 0/31          | 2031/32 | 2032/33                   | 2033/34                        |                   |         |
|                             |                                                                                           |                                             |         |                                 |           |                |                    |          |         |                   |               |         |                           |                                |                   |         |
|                             |                                                                                           |                                             |         |                                 |           |                |                    |          |         | 15 ye             | ears +        |         | 2035+                     |                                | No units<br>2035+ |         |
|                             |                                                                                           |                                             |         |                                 |           |                |                    |          |         |                   |               |         |                           |                                |                   |         |