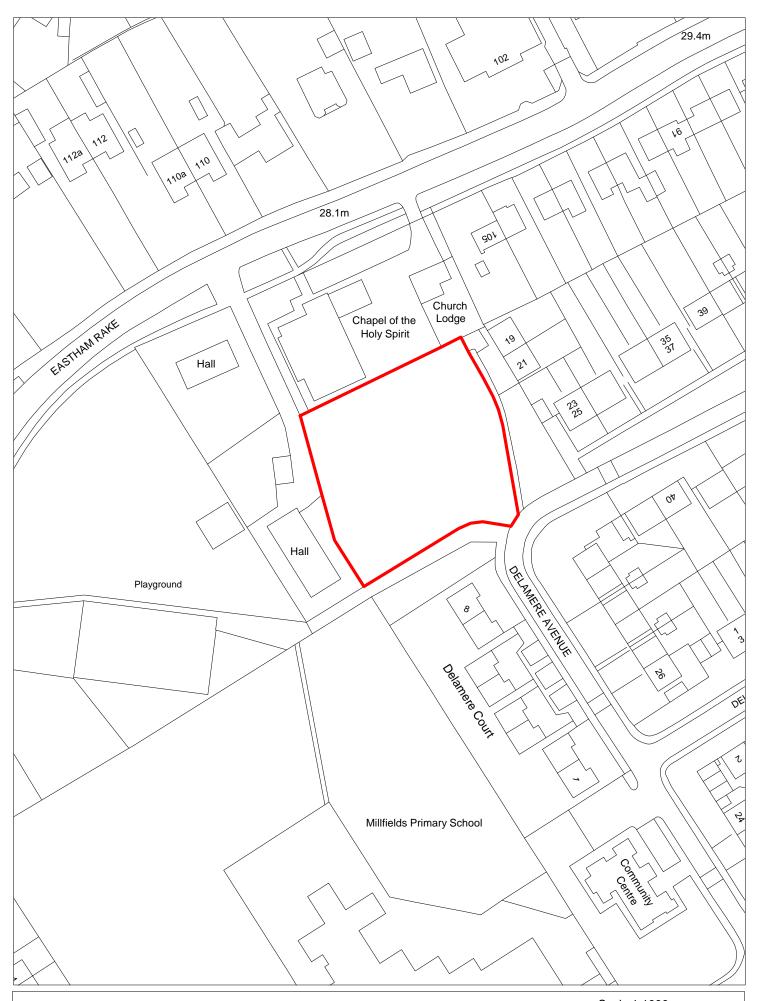

| Site Reference              |            | 1971                                                                                                                               | Respons                         | se received |                      | Ward        |       | ,         | nd Thingwall         |         |         |                   |         |
|-----------------------------|------------|------------------------------------------------------------------------------------------------------------------------------------|---------------------------------|-------------|----------------------|-------------|-------|-----------|----------------------|---------|---------|-------------------|---------|
| Site included in trajectory |            | ıncil<br>ned Site                                                                                                                  | Wirral Gro                      |             | Removed<br>From SHLA |             |       | Ward      |                      |         |         |                   |         |
| Site Address                |            | SHLAA 1                                                                                                                            | 971 35 Privat                   | e Drive, Ba | arnston              |             |       |           | Natu<br>Impr<br>Area | ovemen  | t       |                   |         |
| Gross site size             | (HA)       | 0.0636                                                                                                                             | Settlement A                    | rea         | Area 8               | PDL         | Green | belt 🗹 Hi | gh Agricultur        | al Land | Quality |                   |         |
| Estimated capa              | ncity      | 0                                                                                                                                  | Viability                       | Viable (zo  | one 4)               | We          | Bs    |           |                      |         |         |                   |         |
| Current Land U              | Ise        | Resident                                                                                                                           | ial garden                      |             |                      |             |       |           |                      |         |         |                   |         |
| Surrounding La              | and Use    | Resident                                                                                                                           | ial to north, e                 | east and so | outh; open           | land to eas | st    |           |                      |         |         |                   |         |
| Percentage in F             | lood Zone  | Order     □     Site of Biological Importance     □     Ancient     □     Biodiversity Action     □     Registered Park and Garden |                                 |             |                      |             |       |           |                      |         |         |                   |         |
| Tree Preservati             | on Order   | woodland Plan Habitat                                                                                                              |                                 |             |                      |             |       |           |                      |         |         |                   |         |
| Schedule Monu               | ıment 🗆    |                                                                                                                                    |                                 |             |                      |             |       |           |                      |         |         |                   |         |
| Available                   | no within  | green be                                                                                                                           | lt Delivera                     | ible        | no within o          | green belt  |       | 1-5 year  | rs 🗆                 |         |         |                   |         |
| Suitable                    | no within  | green be                                                                                                                           | lt Achieva                      | ble         | No within            | green belt  |       | 2019/20   | 2020/2               | 1 2     | 2021/22 | 2022/23           | 2023/24 |
| Overall                     | Sites with | in the Gr                                                                                                                          | een Belt are g                  | nenerally o | onsidered i          | unsuitable  | due   |           |                      |         |         |                   |         |
|                             | to current | policy co                                                                                                                          | onstraints but                  | national p  | olicy does           | provide for |       | Years 6-  | .15                  |         |         |                   |         |
|                             | required u | ınder NPI                                                                                                                          | villages. A sep<br>PF paragraph |             |                      |             | be    | 2024/25   | 2025/2               | 6 2     | 2026/27 | 2027/28           | 2028/29 |
|                             | permitted  |                                                                                                                                    |                                 |             |                      |             |       |           |                      |         |         |                   |         |
|                             |            |                                                                                                                                    |                                 |             |                      |             |       | 2029/30   | 2030/3               | 1 2     | 2031/32 | 2032/33           | 2033/34 |
|                             |            |                                                                                                                                    |                                 |             |                      |             |       |           |                      |         |         |                   |         |
|                             |            |                                                                                                                                    |                                 |             |                      |             |       | 15 years  | 5 + 20               | 35+     |         | No units<br>2035+ |         |
|                             |            |                                                                                                                                    |                                 |             |                      |             |       |           |                      |         |         |                   |         |

SHLAA 1971 35 Private Drive, Barnston

| Site Reference              |                                                                                           | 1973                                        |         | Response red                    | eived     |                | Wa                 | ırd      |         | Heswa             | II Ward       | I       |                           |                                |                   |         |
|-----------------------------|-------------------------------------------------------------------------------------------|---------------------------------------------|---------|---------------------------------|-----------|----------------|--------------------|----------|---------|-------------------|---------------|---------|---------------------------|--------------------------------|-------------------|---------|
| Site included in trajectory |                                                                                           | uncil<br>ned Site                           |         | irral Growth<br>mpany           |           | noved<br>n SHL | AA 🗆               |          |         |                   |               |         |                           |                                |                   |         |
| Site Address                |                                                                                           | SHLAA 1                                     | 973 P   | lot 1 at West                   | ward Ho   | , Broa         | d Lane,            | , Hesw   | all     |                   |               | I       | lature<br>mprovem<br>Area | ient                           |                   |         |
| Gross site size             | (HA)                                                                                      | 0.9152                                      | Settle  | ement Area                      | Are       | a 8            | PDI                | L        | Greer   | nbelt             | High <i>i</i> | Agricu  | ıltural La                | nd Quality                     |                   |         |
| Estimated capa              | ncity                                                                                     | 0                                           | Viabil  | lity                            | le (zone  | 4)             |                    | WeE      | 3s      | <b>✓</b>          | 100           |         |                           |                                |                   |         |
| Current Land U              | lse                                                                                       | Paddock                                     | S       |                                 |           |                |                    |          |         |                   |               |         |                           |                                |                   |         |
| Surrounding La              | and Use                                                                                   | Ponded a                                    | area, s | sewage work                     | s and isc | lated          | residen            | itial to | west;   | former            | carava        | an pai  | k and bu                  | ngalows to s                   | outh              |         |
| Percentage in F             | lood Zone                                                                                 | Site of Biological Importance Ancient Biodi |         |                                 |           |                |                    |          |         |                   |               | ure     |                           | e of Special<br>entific Intere | st                |         |
| Tree Preservati             | on Order                                                                                  | □ Site o                                    | f Biolo | ogical Import                   | ance      |                | Ancient<br>voodlan |          |         | Biodive<br>Plan H |               | Action  | Re                        | gistered Park                  | and Garden        |         |
| Schedule Monu               | ıment 🗆                                                                                   | Listed Bu                                   | uilding | vation                          | Area      |                | Site c             | f Archa  | eologic | al im             | portance      |         |                           |                                |                   |         |
| Available                   | no within                                                                                 | green be                                    | lt I    | Deliverable                     | no        | within         | n green            | belt     |         | 1-5 y             | ears          |         |                           |                                |                   |         |
| Suitable                    | no within                                                                                 | green be                                    | lt /    | Achievable                      | No        | withir         | n green            | belt     |         | 2019              | /20           | 202     | 0/21                      | 2021/22                        | 2022/23           | 2023/24 |
| Overall                     | Sites with                                                                                | nin the Gr                                  | een B   | elt are consid                  | dered un  | suitab         | le due t           | to       |         |                   |               |         |                           |                                |                   |         |
| comments                    |                                                                                           |                                             |         | s. National p<br>be altered, in |           |                |                    | n Belt   |         | Years             | 6-15          |         |                           |                                |                   |         |
|                             | exception                                                                                 | al circum                                   | stance  | es are fully e                  | videnced  | l and j        | ustified           |          |         | 2024              | /25           | 202     | 5/26                      | 2026/27                        | 2027/28           | 2028/29 |
|                             | other reas                                                                                | sonable o                                   | ptions  | nat exception<br>for meeting    | develop   | ment           | needs r            | must b   | e       |                   |               |         |                           |                                |                   |         |
|                             | fully examined. The latest evidence will be published for public comment in January 2020. |                                             |         |                                 |           |                |                    | 2029     | /30     | 203               | 0/31          | 2031/32 | 2032/33                   | 2033/34                        |                   |         |
|                             |                                                                                           |                                             |         |                                 |           |                |                    |          |         |                   |               |         |                           |                                |                   |         |
|                             |                                                                                           |                                             |         |                                 |           |                |                    |          |         | 15 ye             | ears +        |         | 2035+                     |                                | No units<br>2035+ |         |
|                             |                                                                                           |                                             |         |                                 |           |                |                    |          |         |                   |               |         |                           |                                |                   |         |