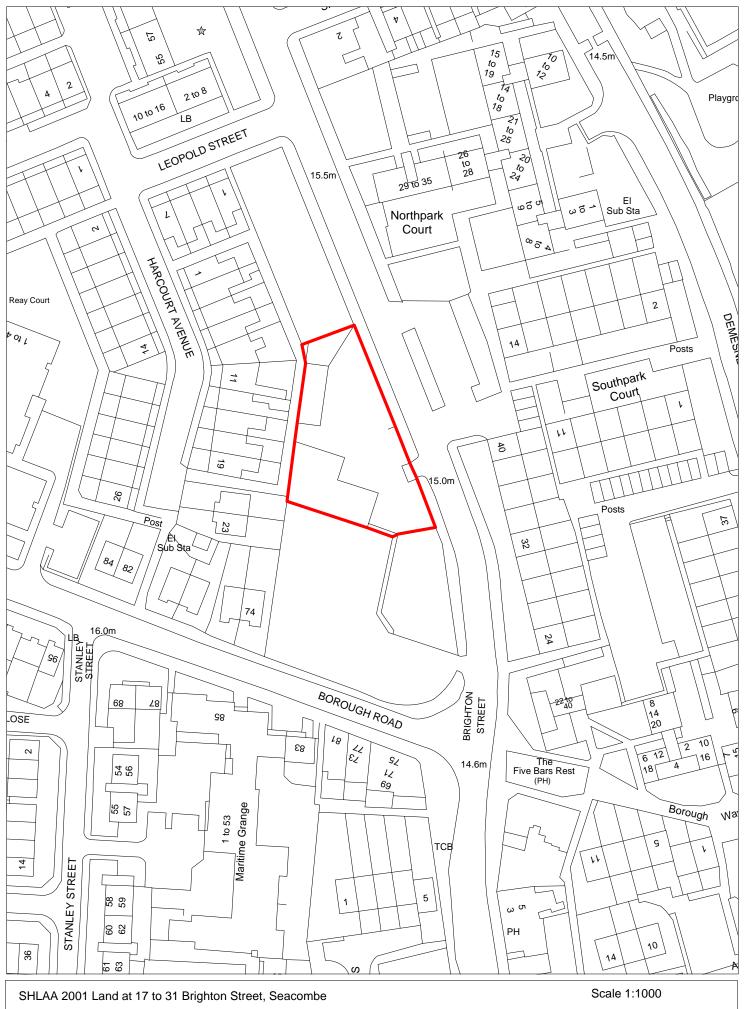

| Site Reference              |            | 1971                                                                                                                               | Respons                         | se received |                      | Ward        |       | ,         | nd Thingwall         |         |         |                   |         |
|-----------------------------|------------|------------------------------------------------------------------------------------------------------------------------------------|---------------------------------|-------------|----------------------|-------------|-------|-----------|----------------------|---------|---------|-------------------|---------|
| Site included in trajectory |            | ıncil<br>ned Site                                                                                                                  | Wirral Gro                      |             | Removed<br>From SHLA |             |       | Ward      |                      |         |         |                   |         |
| Site Address                |            | SHLAA 1                                                                                                                            | 971 35 Privat                   | e Drive, Ba | arnston              |             |       |           | Natu<br>Impr<br>Area | ovemen  | t       |                   |         |
| Gross site size             | (HA)       | 0.0636                                                                                                                             | Settlement A                    | rea         | Area 8               | PDL         | Green | belt 🗹 Hi | gh Agricultur        | al Land | Quality |                   |         |
| Estimated capa              | ncity      | 0                                                                                                                                  | Viability                       | Viable (zo  | one 4)               | We          | Bs    |           |                      |         |         |                   |         |
| Current Land U              | Ise        | Resident                                                                                                                           | ial garden                      |             |                      |             |       |           |                      |         |         |                   |         |
| Surrounding La              | and Use    | Resident                                                                                                                           | ial to north, e                 | east and so | outh; open           | land to eas | st    |           |                      |         |         |                   |         |
| Percentage in F             | lood Zone  | Order     □     Site of Biological Importance     □     Ancient     □     Biodiversity Action     □     Registered Park and Garden |                                 |             |                      |             |       |           |                      |         |         |                   |         |
| Tree Preservati             | on Order   | woodland Plan Habitat                                                                                                              |                                 |             |                      |             |       |           |                      |         |         |                   |         |
| Schedule Monu               | ıment 🗆    |                                                                                                                                    |                                 |             |                      |             |       |           |                      |         |         |                   |         |
| Available                   | no within  | green be                                                                                                                           | lt Delivera                     | ible        | no within o          | green belt  |       | 1-5 year  | rs 🗆                 |         |         |                   |         |
| Suitable                    | no within  | green be                                                                                                                           | lt Achieva                      | ble         | No within            | green belt  |       | 2019/20   | 2020/2               | 1 2     | 2021/22 | 2022/23           | 2023/24 |
| Overall                     | Sites with | in the Gr                                                                                                                          | een Belt are g                  | nenerally o | onsidered i          | unsuitable  | due   |           |                      |         |         |                   |         |
|                             | to current | policy co                                                                                                                          | onstraints but                  | national p  | olicy does           | provide for |       | Years 6-  | .15                  |         |         |                   |         |
|                             | required u | ınder NPI                                                                                                                          | villages. A sep<br>PF paragraph |             |                      |             | be    | 2024/25   | 2025/2               | 6 2     | 2026/27 | 2027/28           | 2028/29 |
|                             | permitted  |                                                                                                                                    |                                 |             |                      |             |       |           |                      |         |         |                   |         |
|                             |            |                                                                                                                                    |                                 |             |                      |             |       | 2029/30   | 2030/3               | 1 2     | 2031/32 | 2032/33           | 2033/34 |
|                             |            |                                                                                                                                    |                                 |             |                      |             |       |           |                      |         |         |                   |         |
|                             |            |                                                                                                                                    |                                 |             |                      |             |       | 15 years  | 5 + 20               | 35+     |         | No units<br>2035+ |         |
|                             |            |                                                                                                                                    |                                 |             |                      |             |       |           |                      |         |         |                   |         |

SHLAA 1971 35 Private Drive, Barnston

| Site Reference              |                                                                                           | 1973                                        |         | Response red                    | eived     |                | Wa                 | ırd      |         | Heswa             | II Ward       | I       |                           |                                |                   |         |
|-----------------------------|-------------------------------------------------------------------------------------------|---------------------------------------------|---------|---------------------------------|-----------|----------------|--------------------|----------|---------|-------------------|---------------|---------|---------------------------|--------------------------------|-------------------|---------|
| Site included in trajectory |                                                                                           | uncil<br>ned Site                           |         | irral Growth<br>mpany           |           | noved<br>n SHL | AA 🗆               |          |         |                   |               |         |                           |                                |                   |         |
| Site Address                |                                                                                           | SHLAA 1                                     | 973 P   | lot 1 at West                   | ward Ho   | , Broa         | d Lane,            | , Hesw   | all     |                   |               | I       | lature<br>mprovem<br>Area | ient                           |                   |         |
| Gross site size             | (HA)                                                                                      | 0.9152                                      | Settle  | ement Area                      | Are       | a 8            | PDI                | L        | Greer   | nbelt             | High <i>i</i> | Agricu  | ıltural La                | nd Quality                     |                   |         |
| Estimated capa              | ncity                                                                                     | 0                                           | Viabil  | lity                            | le (zone  | 4)             |                    | WeE      | 3s      | <b>✓</b>          | 100           |         |                           |                                |                   |         |
| Current Land U              | lse                                                                                       | Paddock                                     | S       |                                 |           |                |                    |          |         |                   |               |         |                           |                                |                   |         |
| Surrounding La              | and Use                                                                                   | Ponded a                                    | area, s | sewage work                     | s and isc | lated          | residen            | itial to | west;   | former            | carava        | an pai  | k and bu                  | ngalows to s                   | outh              |         |
| Percentage in F             | lood Zone                                                                                 | Site of Biological Importance Ancient Biodi |         |                                 |           |                |                    |          |         |                   |               | ure     |                           | e of Special<br>entific Intere | st                |         |
| Tree Preservati             | on Order                                                                                  | □ Site o                                    | f Biolo | ogical Import                   | ance      |                | Ancient<br>voodlan |          |         | Biodive<br>Plan H |               | Action  | Re                        | gistered Park                  | and Garden        |         |
| Schedule Monu               | ıment 🗆                                                                                   | Listed Bu                                   | uilding | vation                          | Area      |                | Site c             | f Archa  | eologic | al im             | portance      |         |                           |                                |                   |         |
| Available                   | no within                                                                                 | green be                                    | lt I    | Deliverable                     | no        | within         | n green            | belt     |         | 1-5 y             | ears          |         |                           |                                |                   |         |
| Suitable                    | no within                                                                                 | green be                                    | lt /    | Achievable                      | No        | withir         | n green            | belt     |         | 2019              | /20           | 202     | 0/21                      | 2021/22                        | 2022/23           | 2023/24 |
| Overall                     | Sites with                                                                                | nin the Gr                                  | een B   | elt are consid                  | dered un  | suitab         | le due t           | to       |         |                   |               |         |                           |                                |                   |         |
| comments                    |                                                                                           |                                             |         | s. National p<br>be altered, in |           |                |                    | n Belt   |         | Years             | 6-15          |         |                           |                                |                   |         |
|                             | exception                                                                                 | al circum                                   | stance  | es are fully e                  | videnced  | l and j        | ustified           |          |         | 2024              | /25           | 202     | 5/26                      | 2026/27                        | 2027/28           | 2028/29 |
|                             | other reas                                                                                | sonable o                                   | ptions  | nat exception<br>for meeting    | develop   | ment           | needs r            | must b   | e       |                   |               |         |                           |                                |                   |         |
|                             | fully examined. The latest evidence will be published for public comment in January 2020. |                                             |         |                                 |           |                |                    | 2029     | /30     | 203               | 0/31          | 2031/32 | 2032/33                   | 2033/34                        |                   |         |
|                             |                                                                                           |                                             |         |                                 |           |                |                    |          |         |                   |               |         |                           |                                |                   |         |
|                             |                                                                                           |                                             |         |                                 |           |                |                    |          |         | 15 ye             | ears +        |         | 2035+                     |                                | No units<br>2035+ |         |
|                             |                                                                                           |                                             |         |                                 |           |                |                    |          |         |                   |               |         |                           |                                |                   |         |