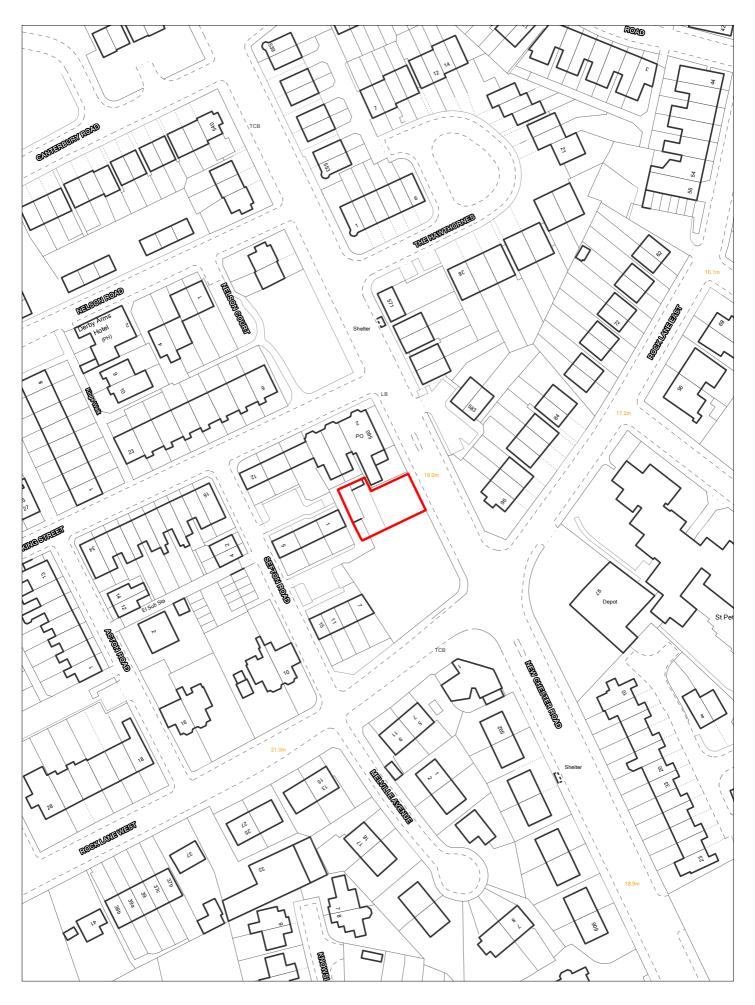

SHLAA 1974 Eastham Youth Centre, Lyndale Avenue

| Site Reference               | 1976                                                                                                                                                                                                                       | Response re                                                     | ceived        | Wai             | rd     |        | Hoylak             | e and N | Meols   |                   |        |            |              |         |
|------------------------------|----------------------------------------------------------------------------------------------------------------------------------------------------------------------------------------------------------------------------|-----------------------------------------------------------------|---------------|-----------------|--------|--------|--------------------|---------|---------|-------------------|--------|------------|--------------|---------|
|                              | uncil<br>vned Site                                                                                                                                                                                                         | Wirral Growth<br>Company                                        | Remove from S | ved             |        |        | Ward               |         |         |                   |        |            |              |         |
| Site Address                 | SHLAA 197                                                                                                                                                                                                                  | 76 Land at Cleve                                                | ley Road, M   | 1eols           |        |        |                    |         | Ir      | ature<br>nprovem  |        | River Bir  | ket Corridor | 99.9    |
| Gross site size (HA)         | 7.0121 S                                                                                                                                                                                                                   | ettlement Area                                                  | Area 6        | PDL             | _      | Greer  | nbelt              | High A  |         | Itural La         | nd Qı  | uality     | 52.66        |         |
| Estimated capacity           | 0 V                                                                                                                                                                                                                        | 'iability Via                                                   | ole (zone 4)  |                 | WeB    | Bs     | <b>✓</b>           | 95.37   |         |                   |        |            |              |         |
| Current Land Use             | Grassland                                                                                                                                                                                                                  | and paddocks                                                    |               |                 |        |        |                    |         |         |                   |        |            |              |         |
| Surrounding Land Use         | Residentia                                                                                                                                                                                                                 | ll to north and w                                               | est; open co  | ountryside      | to wes | st and | south,             | on opp  | osite s | side of ra        | ilway  | /          |              |         |
| Percentage in Flood Zon<br>3 | Zone 13.3715   Special Area of conservation   Special Protection   Local Nature Reserve   Site of Special Scientific Interest   Site of Biological Importance   Ancient   Biodiversity Action   Registered Park and Garden |                                                                 |               |                 |        |        |                    |         |         |                   |        |            |              |         |
| Tree Preservation Order      | □ Site of E                                                                                                                                                                                                                | Biological Impor                                                | cance         | Ancient woodlan | d      |        | Biodive<br>Plan Ha |         | ction   | Re                | gister | red Park a | and Garden   |         |
| Schedule Monument            | Listed Building Conservation Area Site of Archaeological importance                                                                                                                                                        |                                                                 |               |                 |        |        |                    |         |         |                   |        |            |              |         |
| Available no within          | green belt                                                                                                                                                                                                                 | Deliverable                                                     | no wi         | thin green      | belt   |        | 1-5 y              | ears    |         |                   |        |            |              |         |
| Suitable no within           | green belt                                                                                                                                                                                                                 | Achievable                                                      | No w          | ithin green     | belt   |        | 2019/              | /20     | 2020    | )/21              | 202    | 21/22      | 2022/23      | 2023/24 |
| Overall Sites with           | nin the Gree                                                                                                                                                                                                               | en Belt are consi                                               | dered unsui   | itable due t    | :0     |        |                    |         |         |                   |        |            |              |         |
|                              |                                                                                                                                                                                                                            | aints. National properties of the properties of the altered, in |               |                 | n Belt |        | Years              | 6-15    |         |                   |        |            |              |         |
| exception                    | nal circumst                                                                                                                                                                                                               | cances are fully e                                              | videnced a    | nd justified    |        |        | 2024/              | /25     | 2025    | 5/26              | 202    | 26/27      | 2027/28      | 2028/29 |
| other rea                    | sonable opt                                                                                                                                                                                                                | ng that exceptio<br>tions for meeting                           | developme     | ent needs n     | nust b | e      |                    |         |         |                   |        |            |              |         |
|                              | mined. The in January                                                                                                                                                                                                      |                                                                 | 2029,         | /30             | 2030   | )/31   | 203                | 31/32   | 2032/33 | 2033/34           |        |            |              |         |
|                              |                                                                                                                                                                                                                            |                                                                 |               |                 |        |        |                    |         |         |                   |        |            |              |         |
|                              |                                                                                                                                                                                                                            |                                                                 |               | 15 ye           | ars +  |        | 2035+              |         |         | No units<br>2035+ |        |            |              |         |
|                              |                                                                                                                                                                                                                            |                                                                 |               |                 |        |        |                    |         |         |                   |        |            |              |         |