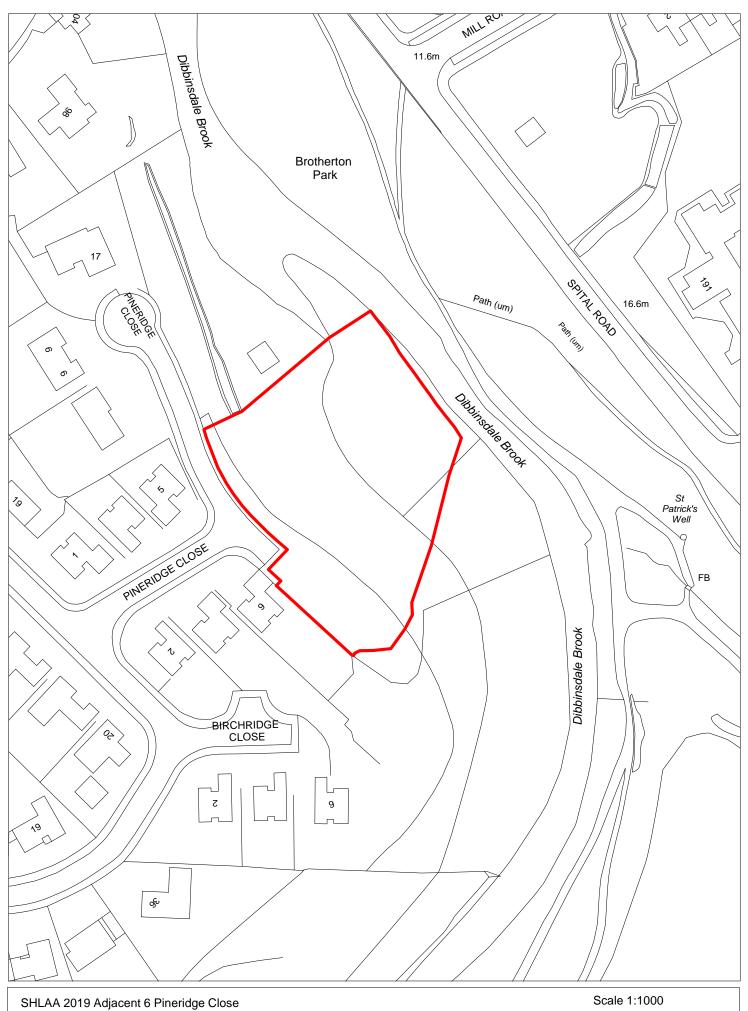

SHLAA 1976 Land at Cleveley Road, Meols

| Site Reference              | 1977                                  | Response rece                                   | ived               | Ward              |              | Hoylake a                 | ind Meols                      |                         |                 |                   |         |
|-----------------------------|---------------------------------------|-------------------------------------------------|--------------------|-------------------|--------------|---------------------------|--------------------------------|-------------------------|-----------------|-------------------|---------|
| Site included in trajectory | Council<br>Owned Site                 | Wirral Growth Company                           | Removed from SHLA  | A                 |              | Ward                      |                                |                         |                 |                   |         |
| Site Address                | SHLAA 1                               | 977 North of Barn H                             | ey Crescent, I     | Meols             |              |                           | Ir                             | ature<br>nprovem<br>rea |                 | ket Corridor      | 99.91   |
| Gross site size (H          | HA) 4.4365                            | Settlement Area                                 | Area 6             | PDL               | Green        | belt 🗹 Hig                | igh Agricu                     | ltural Lar              | nd Quality      | 90.18             |         |
| Estimated capac             | ity 0                                 | Viability Viable                                | (zone 4)           | We                | Bs           | <b>v</b> 0.:              | 11                             |                         |                 |                   |         |
| Current Land Use            | e Grasslar                            | nd and paddocks                                 |                    |                   |              |                           |                                |                         |                 |                   |         |
| Surrounding Lan             | d Use Resident                        | ial to south and nor                            | th, on opposit     | e side of rai     | lway; d      | pen land to               | to west; o                     | pen coun                | tryside to      |                   |         |
| Percentage in Flo<br>3      | ood Zone 98.19                        |                                                 | al Area of rvation | Local<br>Reserv   | Nature<br>ve |                           | of Special<br>entific Interest |                         | _               |                   |         |
| Tree Preservation           | n Order  Site o                       | f Biological Importai                           |                    | ncient<br>oodland |              | Biodiversit<br>Plan Habit |                                | Reg                     | gistered Park a | and Garden        |         |
| Schedule Monum              | nent Listed B                         | uilding                                         | Conservation       | Area              | Site o       | f Archaeolo               | ogical imp                     | ortance                 |                 |                   |         |
| Available n                 | o within green be                     | elt Deliverable                                 | no within          | green belt        |              | 1-5 year                  | rs 🗆                           |                         |                 |                   |         |
| Suitable n                  | no within green be                    | Achievable                                      | No within          | green belt        |              | 2019/20                   | 2020                           | )/21                    | 2021/22         | 2022/23           | 2023/24 |
| Overall S                   | Sites within the G                    | een Belt are conside                            | red unsuitable     | e due to          |              |                           |                                |                         |                 |                   |         |
|                             |                                       | straints. National pol<br>only be altered, in a |                    |                   |              | Years 6-                  | -15                            |                         |                 |                   |         |
| е                           | exceptional circum                    | stances are fully evi                           | denced and ju      | stified and       |              | 2024/25                   | 2025                           | 5/26                    | 2026/27         | 2027/28           | 2028/29 |
| 0                           | ther reasonable of                    | ptions for meeting d                            | evelopment n       | ieeds must l      | oe           |                           |                                |                         |                 |                   |         |
|                             | ully examined. If<br>comment in Janua | e latest evidence wil<br>ry 2020.               | I be published     | for public        |              | 2029/30                   | 2030                           | )/31                    | 2031/32         | 2032/33           | 2033/34 |
|                             |                                       |                                                 |                    |                   |              |                           |                                |                         |                 |                   |         |
|                             |                                       |                                                 |                    |                   |              | 15 years                  | s + <sup>□</sup>               | 2035+                   |                 | No units<br>2035+ |         |
|                             |                                       |                                                 |                    |                   |              |                           |                                |                         |                 |                   |         |