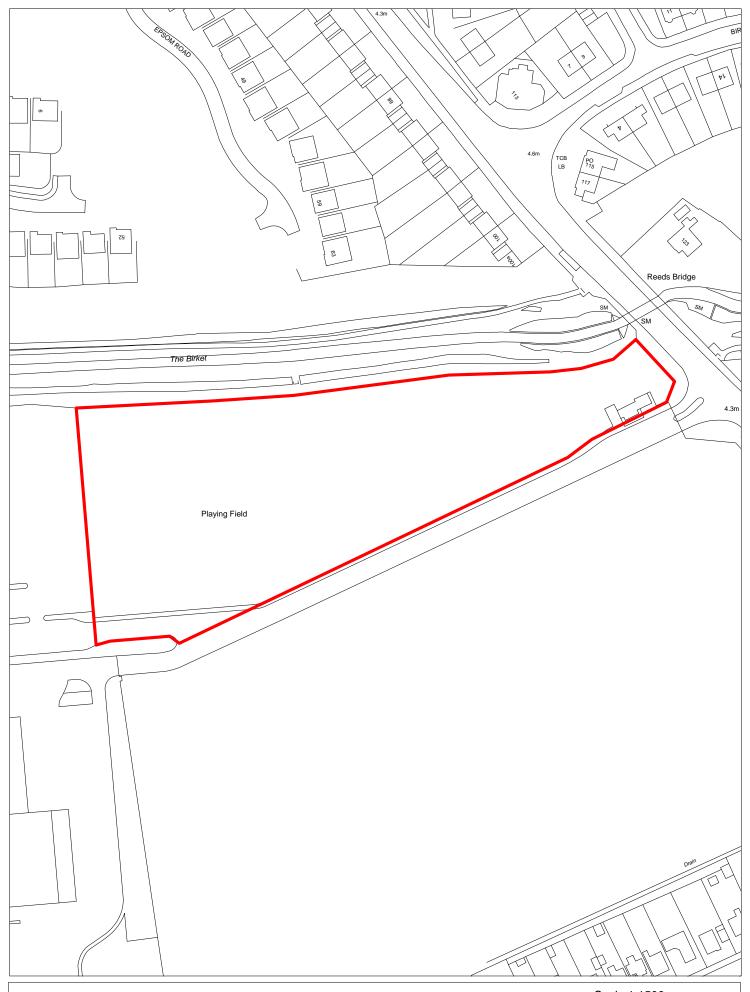

SHLAA 1978 East of Manor Bakeries, Moreton

Scale 1:1500

\$

| Site Reference              | 1979                                  | Response re                                    | ceived          | Ward                |                 |             | nd Thingwall         | Greasby, Frankby | ,                 |         |  |
|-----------------------------|---------------------------------------|------------------------------------------------|-----------------|---------------------|-----------------|-------------|----------------------|------------------|-------------------|---------|--|
| Site included in trajectory | Council<br>Owned Site                 | Wirral Growth<br>Company                       | Remov<br>from S | red   SHLAA         |                 | Ward        |                      | and Irby Ward    |                   |         |  |
| Site Address                | SHLAA                                 | 1979 Land east of !                            | to 21 Sout      | h Hey Road, I       | rby             |             | Natu<br>Impr<br>Area | ovement          |                   |         |  |
| Gross site size (           | HA) 1.8867                            | Settlement Area                                | Area 7          | PDL                 | Green           | belt 🗹 H    | igh Agricultur       | al Land Quality  | 99.62             |         |  |
| Estimated capac             | o o                                   | Viability Viab                                 | ole (zone 4)    | W                   | eBs             |             |                      |                  |                   |         |  |
| Current Land Us             | Se Agricul                            | cural grassland                                |                 |                     |                 |             |                      |                  |                   |         |  |
| Surrounding Lar             | nd Use Resider                        | itial to north west o                          | n other side    | e of river corri    | dor; ope        | n land to r | emainder of v        | vest, north, ea  |                   |         |  |
| 3                           |                                       |                                                |                 |                     |                 |             |                      |                  |                   |         |  |
| Tree Preservatio            | on Order  Site                        | of Biological Import                           | ance            | ity Action L<br>tat | Registered Park | and Garden  |                      |                  |                   |         |  |
| Schedule Monun              | ment Listed I                         | Building                                       | Conservat       | ion Area            | Site o          | f Archaeol  | ogical import        | ance             |                   |         |  |
| Available r                 | no within green b                     | elt Deliverable                                | no wit          | thin green bel      |                 | 1-5 yea     | rs 🗆                 |                  |                   |         |  |
| Suitable r                  | no within green b                     | elt Achievable                                 | No wit          | thin green bel      | t               | 2019/20     | 2020/2               | 2021/22          | 2022/23           | 2023/24 |  |
| Overall                     | Sites within the G                    | Green Belt are consi                           | dered unsuit    | table due to        |                 |             |                      |                  |                   |         |  |
|                             |                                       | istraints. National p<br>d only be altered, ir |                 |                     | lt              | Years 6     | -15 🗆                |                  |                   |         |  |
| $\epsilon$                  | exceptional circui                    | nstances are fully e                           | videnced an     | nd justified and    |                 | 2024/25     | 5 2025/2             | 6 2026/27        | 2027/28           | 2028/29 |  |
| C                           | other reasonable                      | iding that exception options for meeting       | developme       | nt needs mus        | : be            |             |                      |                  |                   |         |  |
|                             | fully examined. To<br>comment in Janu | he latest evidence v<br>ary 2020.              | will be publis  | shed for public     |                 | 2029/30     | 2030/3               | 1 2031/32        | 2032/33           | 2033/34 |  |
|                             |                                       |                                                |                 |                     |                 |             |                      |                  |                   |         |  |
|                             |                                       |                                                |                 |                     |                 | 15 year     | s + D 203            | 35+ □            | No units<br>2035+ |         |  |
|                             |                                       |                                                |                 |                     |                 |             |                      |                  |                   |         |  |