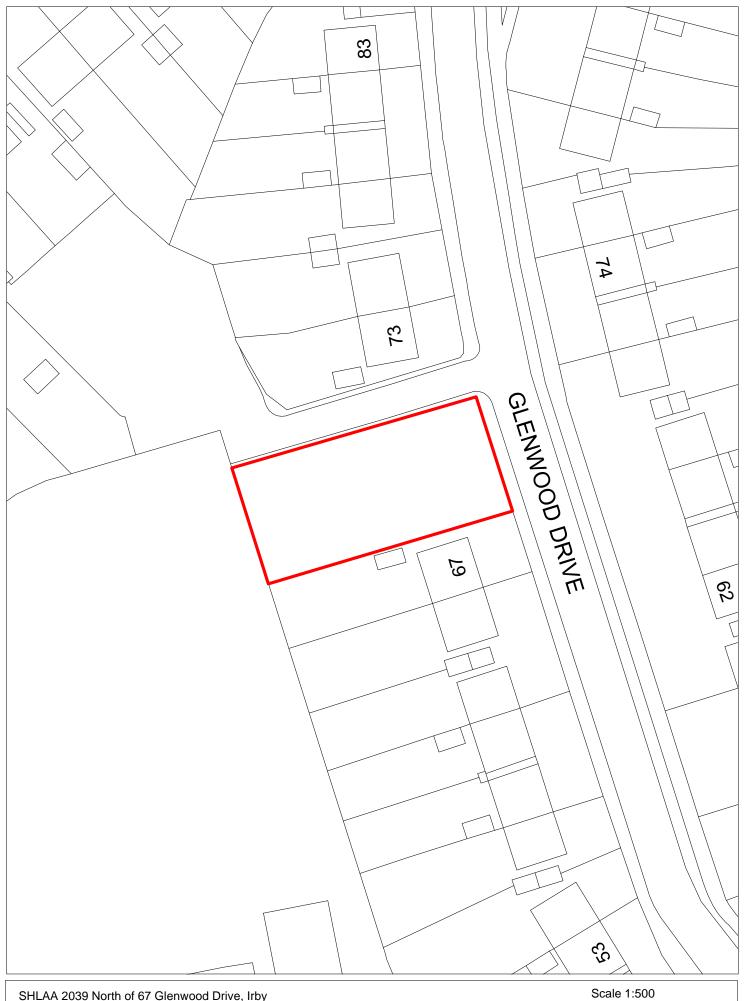

|                        |               |                   |         |  |  |
|                             |                                                                                                        |                                                |                   |                   |          | 15 years                    | + - 2       | 2035+                  |               | No units<br>2035+ |         |  |  |
|                             |                                                                                                        |                                                |                   |                   |          |                             |             |                        |               |                   |         |  |  |



SHLAA 2039 North of 67 Glenwood Drive, Irby



| Site Reference                                                                                                                                         | 9                                                                      | 2040               | Respon          | se rece  | ived             | Ward       | d        |        | Heswa                                                       | all Ward          |                    |       |                              |                   |         |
|--------------------------------------------------------------------------------------------------------------------------------------------------------|------------------------------------------------------------------------|--------------------|-