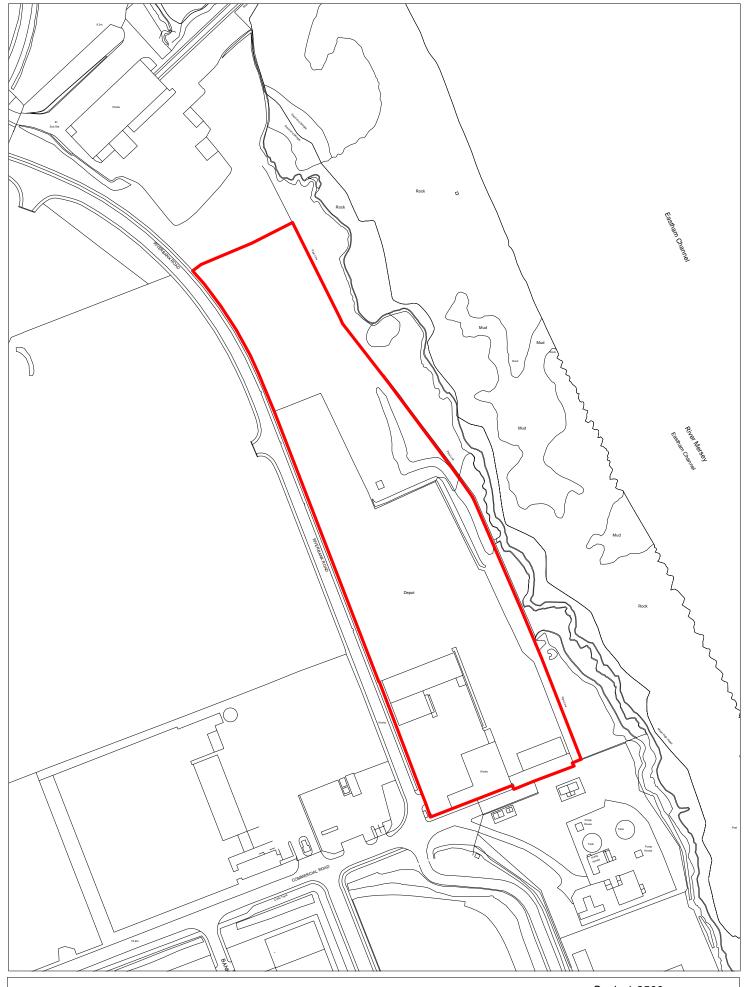

|                                                                                                                |                 |                        |            |                    |               |         | 15 years +      |            | 2035+                   |              | No units<br>2035+ |         |
|                                                                                                                                   |                                                                                                                |                 |                        |            |                    |               |         |                 |            |                         |              |                   |         |



SHLAA 2063 Former Eastham Sand, Wirral International Business Park



| Site Reference                                                                                                            |                                                                                             | 2064            | Response                  | eceived |                    | Ward                |        | Seacom               | be Ward         |                           |                |                |         |
|---------------------------------------------------------------------------------------------------------------------------|---------------------------------------------------------------------------------------------|-----------------|---------------------------|---------|------------