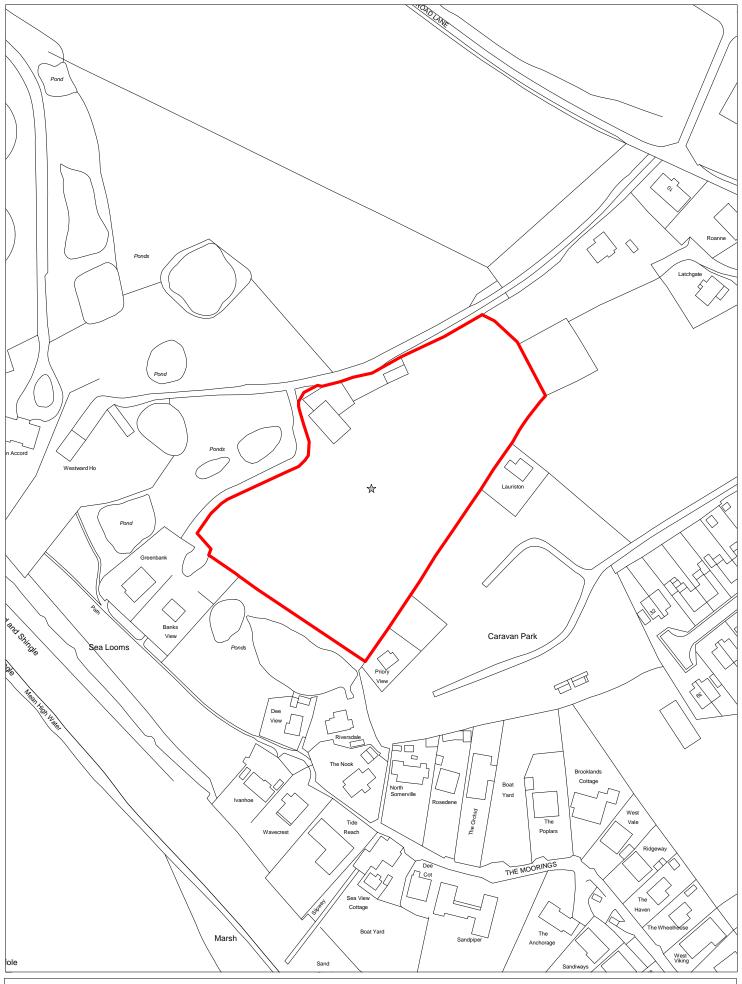

SHLAA 1973 Plot 1 at Westward Ho, Broad Lane, Heswall

| Site Reference              | 1974                  | Response recei                                 | ved               | Ward                 |        | Eastham Wa                     | rd                |          |                               |                   |         |
|-----------------------------|-----------------------|------------------------------------------------|-------------------|----------------------|--------|--------------------------------|-------------------|----------|-------------------------------|-------------------|---------|
| Site included in trajectory | Council<br>Owned Site | Wirral Growth Company                          | Removed from SHLA | A                    |        |                                |                   |          |                               |                   |         |
| Site Address                | SHLAA 1               | 1974 Eastham Youth (                           | Centre, Lynda     | ale Avenue           |        |                                | Nat<br>Imp<br>Are | rovem    | ent                           |                   |         |
| Gross site size             | (HA) 0.4087           | Settlement Area                                | Area 4            | PDL                  | Green  | belt High                      | Agricultu         | ıral Lar | nd Quality                    |                   |         |
| Estimated capa              | acity 20              | Viability Margin                               | nal (zone 3)      | Wel                  | Bs     |                                |                   |          |                               |                   |         |
| Current Land U              | Youth ce              | entre with outdoor ga                          | mes facility s    | ubject to re         | ocatio | n proposal                     |                   |          |                               |                   |         |
| Surrounding La              | and Use Resident      | tial to north, west and                        | d south; Lynd     | lale School t        | o east |                                |                   |          |                               |                   |         |
| Percentage in F             | Flood Zone            | Specia<br>conser                               | I Area of vation  | Special<br>Protectio | n      | Local Na<br>Reserve            |                   |          | of Special<br>entific Interes | t                 | _       |
| Tree Preservati             | ion Order  Site o     | of Biological Importan                         |                   | ncient<br>oodland    |        | Biodiversity A<br>Plan Habitat |                   | Reg      | gistered Park                 | and Garden        |         |
| Schedule Monu               | Iment Listed B        | uilding C                                      | Conservation /    | Area                 | Site o | f Archaeologi                  | cal impor         | tance    |                               |                   |         |
| Available                   | Yes                   | Deliverable                                    | Yes               |                      |        | 1-5 years                      | •                 |          |                               |                   |         |
| Suitable                    | Yes                   | Achievable                                     | yes               |                      |        | 2019/20                        | 2020/2            | 21       | 2021/22                       | 2022/23           | 2023/24 |
| Overall                     | Current youth club    | relocating as part of                          | annroyed reg      | develonmen           | t at   |                                |                   |          |                               | 5                 | 15      |
| comments                    | St Anselmians Rug     | by Union Football Clu                          | ub. Council co    | ontrolled site       |        | Years 6-15                     | 5 🗆               |          |                               |                   |         |
|                             |                       | nture partnership wit<br>I on developers asses |                   |                      |        | 2024/25                        | 2025/2            | 26       | 2026/27                       | 2027/28           | 2028/29 |
|                             | verified by fildeper  | ident consultants.                             |                   |                      |        |                                |                   |          |                               |                   |         |
|                             |                       |                                                |                   |                      |        | 2029/30                        | 2030/3            | 31       | 2031/32                       | 2032/33           | 2033/34 |
|                             |                       |                                                |                   |                      |        |                                |                   |          |                               |                   |         |
|                             |                       |                                                |                   |                      |        | 15 years +                     |                   | )35+     |                               | No units<br>2035+ |         |
|                             |                       |                                                |                   |                      |        |                                |                   |          |                               |                   |         |