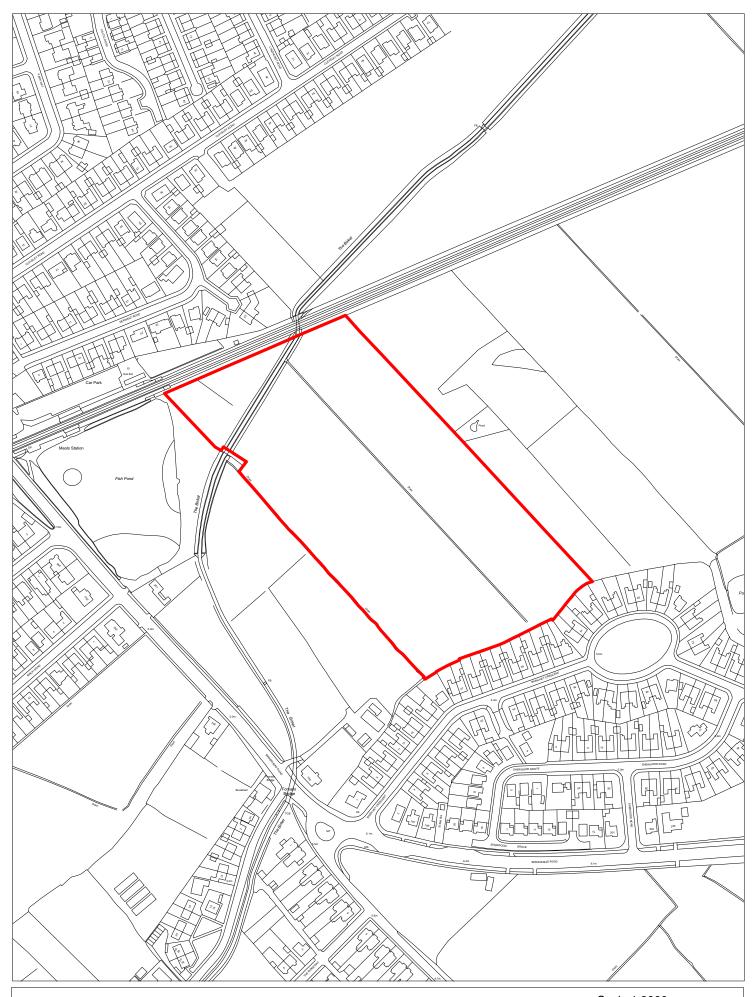

SHLAA 1979 Land east of 5 to 21 South Hey Road, Irby

| Site Reference              | 1980                                  | Response red                                   | ceived          | Ward                             |        | ,                   | and Thingv            |                            | asby, Frankby                        | ,                 |         |
|-----------------------------|---------------------------------------|------------------------------------------------|-----------------|----------------------------------|--------|---------------------|-----------------------|----------------------------|--------------------------------------|-------------------|---------|
| Site included in trajectory | Council<br>Owned Site                 | Wirral Growth Company                          | Remove from Sh  |                                  |        | Ward                |                       | and                        | Irby Ward                            |                   |         |
| Site Address                | SHLAA                                 | 1980 South of Town                             | nshend Aven     | ue, Irby                         |        |                     | ]                     | Nature<br>Improvem<br>Area | West Wir<br>ent Heathlan<br>Arrowe P | ids and           | 0.49    |
| Gross site size (           | HA) 1.0898                            | Settlement Area                                | Area 7          | PDL -                            | Green  | belt 🗸              | High Agric            | ultural Lar                | nd Quality                           |                   |         |
| Estimated capac             | oity 0                                | Viability Viab                                 | le (zone 4)     | We                               | Bs     |                     | 32.05                 |                            |                                      |                   |         |
| Current Land Us             | Se Unused                             | open land                                      |                 |                                  |        |                     |                       |                            |                                      |                   |         |
| Surrounding Lar             | nd Use Reside                         | ntial to north; open                           | countryside 1   | to west, south                   | and ea | st                  |                       |                            |                                      |                   |         |
| Percentage in Fl 3          | ood Zone                              | Spe                                            |                 | e of Special<br>entific Interest |        |                     |                       |                            |                                      |                   |         |
| Tree Preservatio            | on Order Site                         | of Biological Import                           | ance            | Ancient woodland                 |        | Biodiver<br>Plan Ha | rsity Action<br>bitat | Reg                        | gistered Park                        | and Garden        |         |
| Schedule Monun              | ment Listed                           | Building                                       | Conservation    | on Area                          | Site o | f Archae            | ological im           | portance                   |                                      |                   |         |
| Available r                 | no within green t                     | elt Deliverable                                | no with         | hin green belt                   |        | 1-5 ye              | ears $\Box$           |                            |                                      |                   |         |
| Suitable r                  | no within green t                     | elt Achievable                                 | No witl         | hin green belt                   |        | 2019/2              | 20 202                | 0/21                       | 2021/22                              | 2022/23           | 2023/24 |
| Overall                     | Sites within the (                    | Green Belt are consid                          | dered unsuita   | able due to                      |        |                     |                       |                            |                                      |                   |         |
|                             |                                       | nstraints. National p<br>d only be altered, in |                 |                                  | t      | Years               | 6-15                  |                            |                                      |                   |         |
| E                           | exceptional circu                     | nstances are fully e                           | videnced and    | justified and                    |        | 2024/2              | 25 202                | 5/26                       | 2026/27                              | 2027/28           | 2028/29 |
| C                           | other reasonable                      | uding that exceptior options for meeting       | developmen      | nt needs must                    | be     |                     |                       |                            |                                      |                   |         |
|                             | fully examined. To<br>comment in Janu | he latest evidence v<br>ary 2020.              | vill be publisl | hed for public                   |        | 2029/3              | 30 203                | 0/31                       | 2031/32                              | 2032/33           | 2033/34 |
|                             |                                       |                                                |                 |                                  |        |                     |                       |                            |                                      |                   |         |
|                             |                                       |                                                |                 |                                  |        | 15 yea              | ars + $\Box$          | 2035+                      |                                      | No units<br>2035+ |         |
|                             |                                       |                                                |                 |                                  |        |                     |                       |                            |                                      |                   |         |