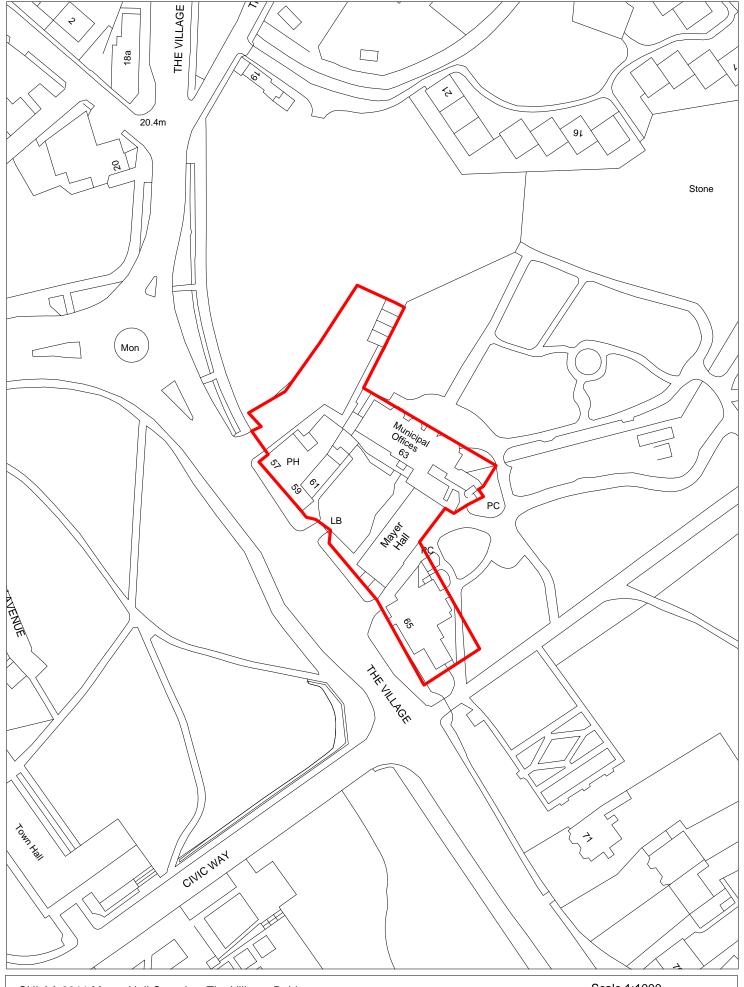

SHLAA 1973 Plot 1 at Westward Ho, Broad Lane, Heswall

| Site Reference              | 1974                  | Response recei                                 | ved               | Ward                 |        | Eastham Wa                     | rd                |          |                               |                   |         |
|-----------------------------|-----------------------|------------------------------------------------|-------------------|----------------------|--------|--------------------------------|-------------------|----------|-------------------------------|-------------------|---------|
| Site included in trajectory | Council<br>Owned Site | Wirral Growth Company                          | Removed from SHLA | A                    |        |                                |                   |          |                               |                   |         |
| Site Address                | SHLAA 1               | 1974 Eastham Youth (                           | Centre, Lynda     | ale Avenue           |        |                                | Nat<br>Imp<br>Are | rovem    | ent                           |                   |         |
| Gross site size             | (HA) 0.4087           | Settlement Area                                | Area 4            | PDL                  | Green  | belt High                      | Agricultu         | ıral Lar | nd Quality                    |                   |         |
| Estimated capa              | acity 20              | Viability Margin                               | nal (zone 3)      | Wel                  | Bs     |                                |                   |          |                               |                   |         |
| Current Land U              | Youth ce              | entre with outdoor ga                          | mes facility s    | ubject to re         | ocatio | n proposal                     |                   |          |                               |                   |         |
| Surrounding La              | and Use Resident      | tial to north, west and                        | d south; Lynd     | lale School t        | o east |                                |                   |          |                               |                   |         |
| Percentage in F             | Flood Zone            | Specia<br>conser                               | I Area of vation  | Special<br>Protectio | n      | Local Na<br>Reserve            |                   |          | of Special<br>entific Interes | t                 | _       |
| Tree Preservati             | ion Order  Site o     | of Biological Importan                         |                   | ncient<br>oodland    |        | Biodiversity A<br>Plan Habitat |                   | Reg      | gistered Park                 | and Garden        |         |
| Schedule Monu               | Iment Listed B        | uilding C                                      | Conservation /    | Area                 | Site o | f Archaeologi                  | cal impor         | tance    |                               |                   |         |
| Available                   | Yes                   | Deliverable                                    | Yes               |                      |        | 1-5 years                      | •                 |          |                               |                   |         |
| Suitable                    | Yes                   | Achievable                                     | yes               |                      |        | 2019/20                        | 2020/2            | 21       | 2021/22                       | 2022/23           | 2023/24 |
| Overall                     | Current youth club    | relocating as part of                          | annroyed reg      | develonmen           | t at   |                                |                   |          |                               | 5                 | 15      |
| comments                    | St Anselmians Rug     | by Union Football Clu                          | ub. Council co    | ontrolled site       |        | Years 6-15                     | 5 🗆               |          |                               |                   |         |
|                             |                       | nture partnership wit<br>I on developers asses |                   |                      |        | 2024/25                        | 2025/2            | 26       | 2026/27                       | 2027/28           | 2028/29 |
|                             | verified by fildeper  | ident consultants.                             |                   |                      |        |                                |                   |          |                               |                   |         |
|                             |                       |                                                |                   |                      |        | 2029/30                        | 2030/3            | 31       | 2031/32                       | 2032/33           | 2033/34 |
|                             |                       |                                                |                   |                      |        |                                |                   |          |                               |                   |         |
|                             |                       |                                                |                   |                      |        | 15 years +                     |                   | )35+     |                               | No units<br>2035+ |         |
|                             |                       |                                                |                   |                      |        |                                |                   |          |                               |                   |         |