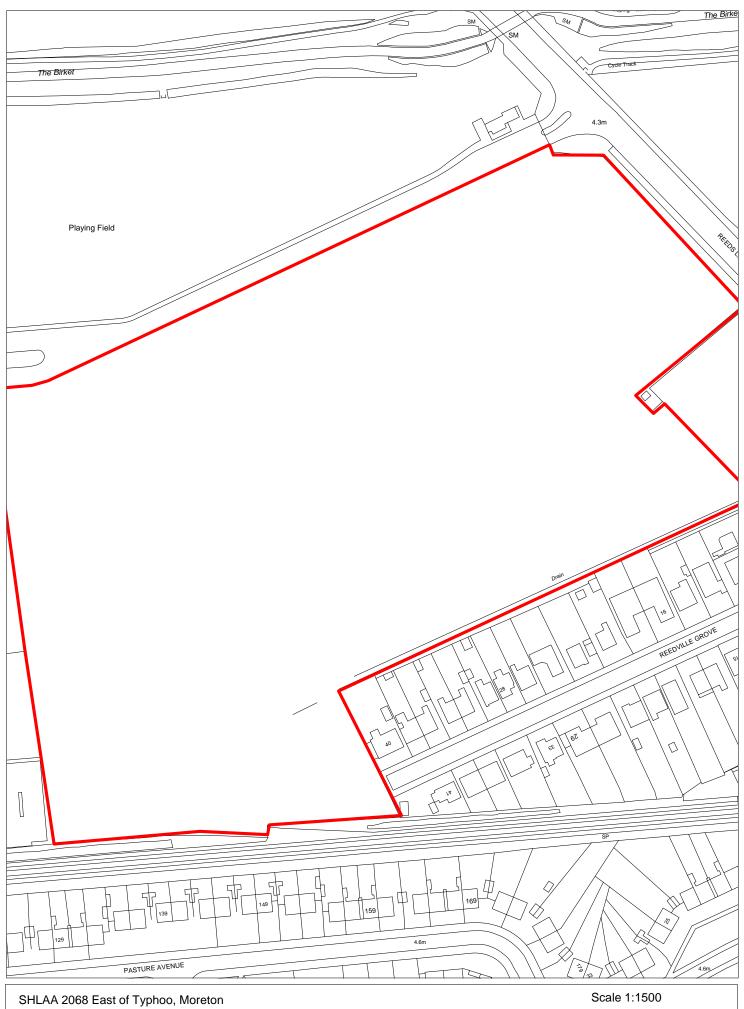

SHLAA 1978 East of Manor Bakeries, Moreton

Scale 1:1500

\$

| Site Reference              | 1979                                  | Response re                                    | ceived          | Ward                |                 |             | nd Thingwall         | Greasby, Frankby | ,                 |         |  |
|-----------------------------|---------------------------------------|------------------------------------------------|-----------------|---------------------|-----------------|-------------|----------------------|------------------|-------------------|---------|--|
| Site included in trajectory | Council<br>Owned Site                 | Wirral Growth<br>Company                       | Remov<br>from S | red   SHLAA         |                 | Ward        |                      | and Irby Ward    |                   |         |  |
| Site Address                | SHLAA                                 | 1979 Land east of !                            | to 21 Sout      | h Hey Road, I       | rby             |             | Natu<br>Impr<br>Area | ovement          |                   |         |  |
| Gross site size (           | HA) 1.8867                            | Settlement Area                                | Area 7          | PDL                 | Green           | belt 🗹 H    | igh Agricultur       | al Land Quality  | 99.62             |         |  |
| Estimated capac             | o o                                   | Viability Viab                                 | ole (zone 4)    | W                   | eBs             |             |                      |                  |                   |         |  |
| Current Land Us             | Se Agricul                            | cural grassland                                |                 |                     |                 |             |                      |                  |                   |         |  |
| Surrounding Lar             | nd Use Resider                        | itial to north west o                          | n other side    | e of river corri    | dor; ope        | n land to r | emainder of v        | vest, north, ea  |                   |         |  |
| 3                           |                                       |                                                |                 |                     |                 |             |                      |                  |                   |         |  |
| Tree Preservatio            | on Order  Site                        | of Biological Import                           | ance            | ity Action L<br>tat | Registered Park | and Garden  |                      |                  |                   |         |  |
| Schedule Monun              | ment Listed I                         | Building                                       | Conservat       | ion Area            | Site o          | f Archaeol  | ogical import        | ance             |                   |         |  |
| Available r                 | no within green b                     | elt Deliverable                                | no wit          | thin green bel      |                 | 1-5 yea     | rs 🗆                 |                  |                   |         |  |
| Suitable r                  | no within green b                     | elt Achievable                                 | No wit          | thin green bel      | t               | 2019/20     | 2020/2               | 2021/22          | 2022/23           | 2023/24 |  |
| Overall                     | Sites within the G                    | Green Belt are consi                           | dered unsuit    | table due to        |                 |             |                      |                  |                   |         |  |
|                             |                                       | istraints. National p<br>d only be altered, ir |                 |                     | lt              | Years 6     | -15 🗆                |                  |                   |         |  |
| $\epsilon$                  | exceptional circui                    | nstances are fully e                           | videnced an     | nd justified and    |                 | 2024/25     | 5 2025/2             | 6 2026/27        | 2027/28           | 2028/29 |  |
| C                           | other reasonable                      | iding that exception options for meeting       | developme       | nt needs mus        | : be            |             |                      |                  |                   |         |  |
|                             | fully examined. To<br>comment in Janu | he latest evidence v<br>ary 2020.              | will be publis  | shed for public     |                 | 2029/30     | 2030/3               | 1 2031/32        | 2032/33           | 2033/34 |  |
|                             |                                       |                                                |                 |                     |                 |             |                      |                  |                   |         |  |
|                             |                                       |                                                |                 |                     |                 | 15 year     | s + D 203            | 35+ □            | No units<br>2035+ |         |  |
|                             |                                       |                                                |                 |                     |                 |             |                      |                  |                   |         |  |