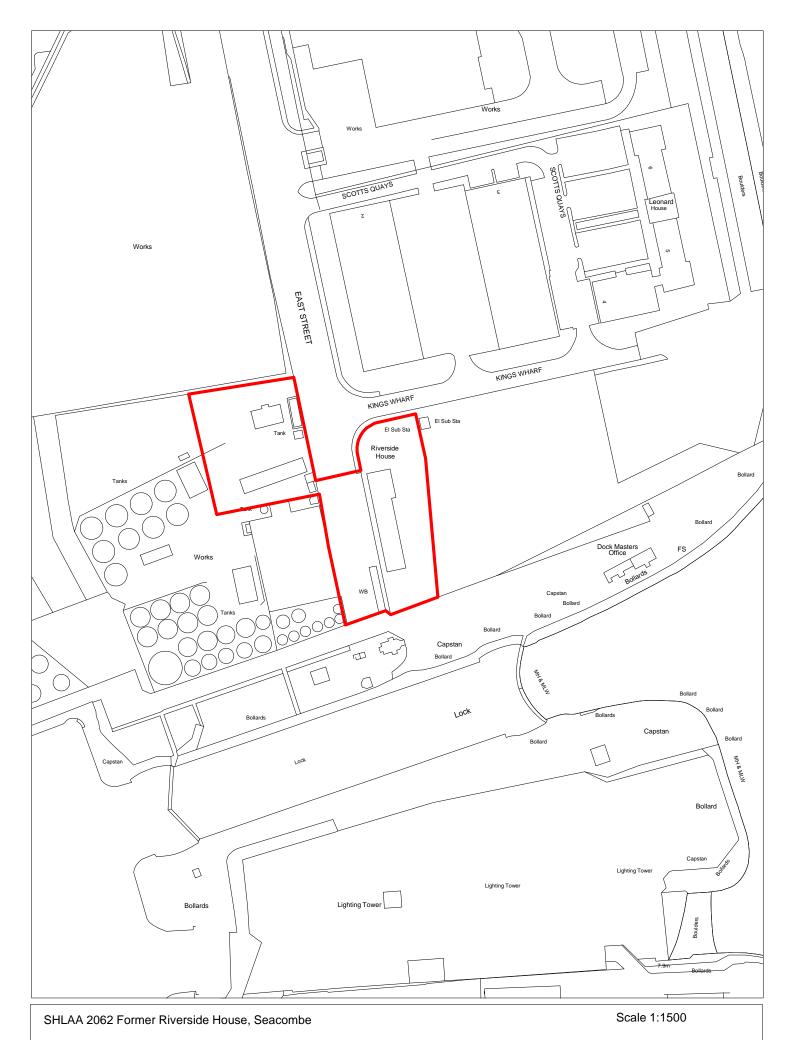

|         |  |
|                                                                                                                                    |                                                           |                  |                       |            |            |           |        | 15 yea     | rs + $\square$ | 2035+                      |            | No units 2035+ |         |  |
|                                                                                                                                    |                                                           |                  |                       |            |            |           |        |            |                |                            |            |                |         |  |



**₩** 

| Site Reference                                                                                                                    |                                                                                                                | 2063            | Respons                | e received |                    | Ward          |         | Bromborough     | n Ward     |                         |              |                   |         |
|-----------------------------------------------------------------------------------------------------------------------------------|----------------------------------------------------------------------------------------------------------------|-----------------|------------------------|------------|--------------------|---------------