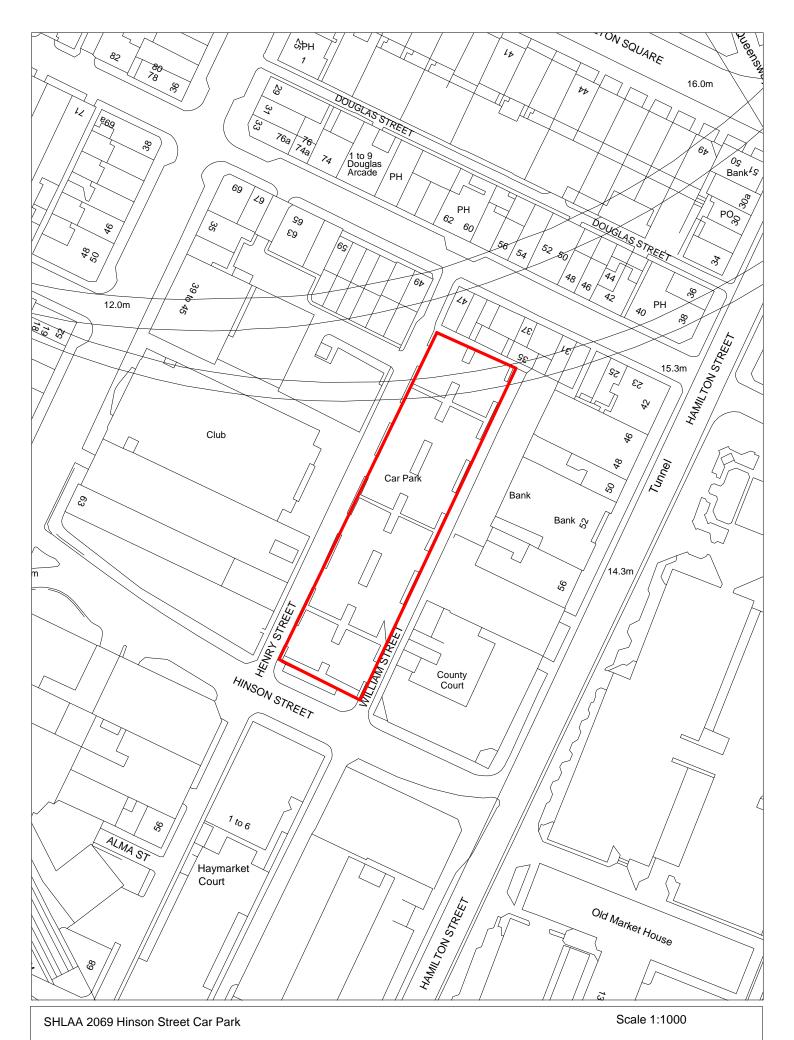

|              |                               |                     |              |                   |                |         | 10     |                             |        |                  |              |                |         |
|                           |              |                               |                     |              |                   |                |         | 15 v   | years +                     | •      | 2035+            |              | No units 2035+ |         |
|                           |              |                               |                     |              |                   |                |         |        |                             |        |                  |              |                |         |



© Crown copyright and database rights 2019 Ordnance Survey 100019803

**₩** 

| Site Reference              | 2                | 2070          | Response red           | ceived                    | V               | Ward                  |        | Oxton Ward                     |                        |                  |                         |                |         |
|-----------------------------|------------------|---------------|------------------------|---------------------------|-----------------|-----------------------|--------|--------------------------------|------------------------|------------------|-------------------------|----------------|---------|
| Site included in trajectory | Council<br>Owned |               | irral Growth<br>ompany | Remove from S