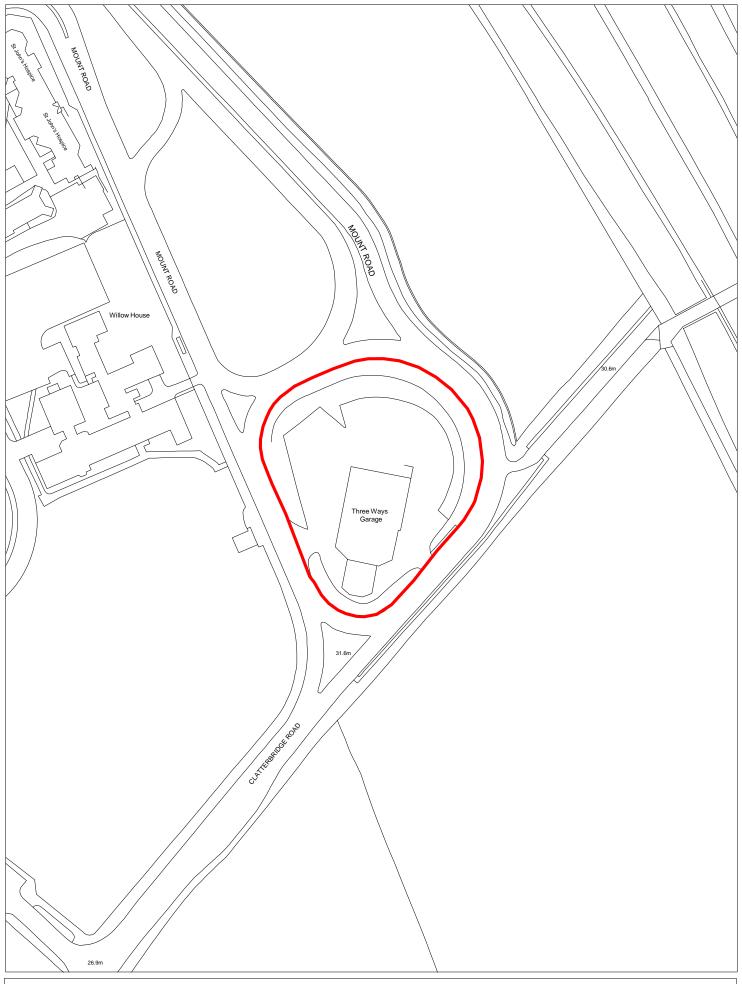

SHLAA 1973 Plot 1 at Westward Ho, Broad Lane, Heswall

| Site Reference              | 1974                  | Response recei                                 | ved               | Ward                 |        | Eastham Wa                     | rd                |          |                               |                   |         |
|-----------------------------|-----------------------|------------------------------------------------|-------------------|----------------------|--------|--------------------------------|-------------------|----------|-------------------------------|-------------------|---------|
| Site included in trajectory | Council<br>Owned Site | Wirral Growth Company                          | Removed from SHLA | A                    |        |                                |                   |          |                               |                   |         |
| Site Address                | SHLAA 1               | 1974 Eastham Youth (                           | Centre, Lynda     | ale Avenue           |        |                                | Nat<br>Imp<br>Are | rovem    | ent                           |                   |         |
| Gross site size             | (HA) 0.4087           | Settlement Area                                | Area 4            | PDL                  | Green  | belt High                      | Agricultu         | ıral Lar | nd Quality                    |                   |         |
| Estimated capa              | acity 20              | Viability Margin                               | nal (zone 3)      | Wel                  | Bs     |                                |                   |          |                               |                   |         |
| Current Land U              | Youth ce              | entre with outdoor ga                          | mes facility s    | ubject to re         | ocatio | n proposal                     |                   |          |                               |                   |         |
| Surrounding La              | and Use Resident      | tial to north, west and                        | d south; Lynd     | lale School t        | o east |                                |                   |          |                               |                   |         |
| Percentage in F             | Flood Zone            | Specia<br>conser                               | I Area of vation  | Special<br>Protectio | n      | Local Na<br>Reserve            |                   |          | of Special<br>entific Interes | t                 | _       |
| Tree Preservati             | ion Order  Site o     | of Biological Importan                         |                   | ncient<br>oodland    |        | Biodiversity A<br>Plan Habitat |                   | Reg      | gistered Park                 | and Garden        |         |
| Schedule Monu               | Iment Listed B        | uilding C                                      | Conservation /    | Area                 | Site o | f Archaeologi                  | cal impor         | tance    |                               |                   |         |
| Available                   | Yes                   | Deliverable                                    | Yes               |                      |        | 1-5 years                      | •                 |          |                               |                   |         |
| Suitable                    | Yes                   | Achievable                                     | yes               |                      |        | 2019/20                        | 2020/2            | 21       | 2021/22                       | 2022/23           | 2023/24 |
| Overall                     | Current youth club    | relocating as part of                          | annroyed reg      | develonmen           | t at   |                                |                   |          |                               | 5                 | 15      |
| comments                    | St Anselmians Rug     | by Union Football Clu                          | ub. Council co    | ontrolled site       |        | Years 6-15                     | 5 🗆               |          |                               |                   |         |
|                             |                       | nture partnership wit<br>I on developers asses |                   |                      |        | 2024/25                        | 2025/2            | 26       | 2026/27                       | 2027/28           | 2028/29 |
|                             | verified by fildeper  | ident consultants.                             |                   |                      |        |                                |                   |          |                               |                   |         |
|                             |                       |                                                |                   |                      |        | 2029/30                        | 2030/3            | 31       | 2031/32                       | 2032/33           | 2033/34 |
|                             |                       |                                                |                   |                      |        |                                |                   |          |                               |                   |         |
|                             |                       |                                                |                   |                      |        | 15 years +                     |                   | )35+     |                               | No units<br>2035+ |         |
|                             |                       |                                                |                   |                      |        |                                |                   |          |                               |                   |         |