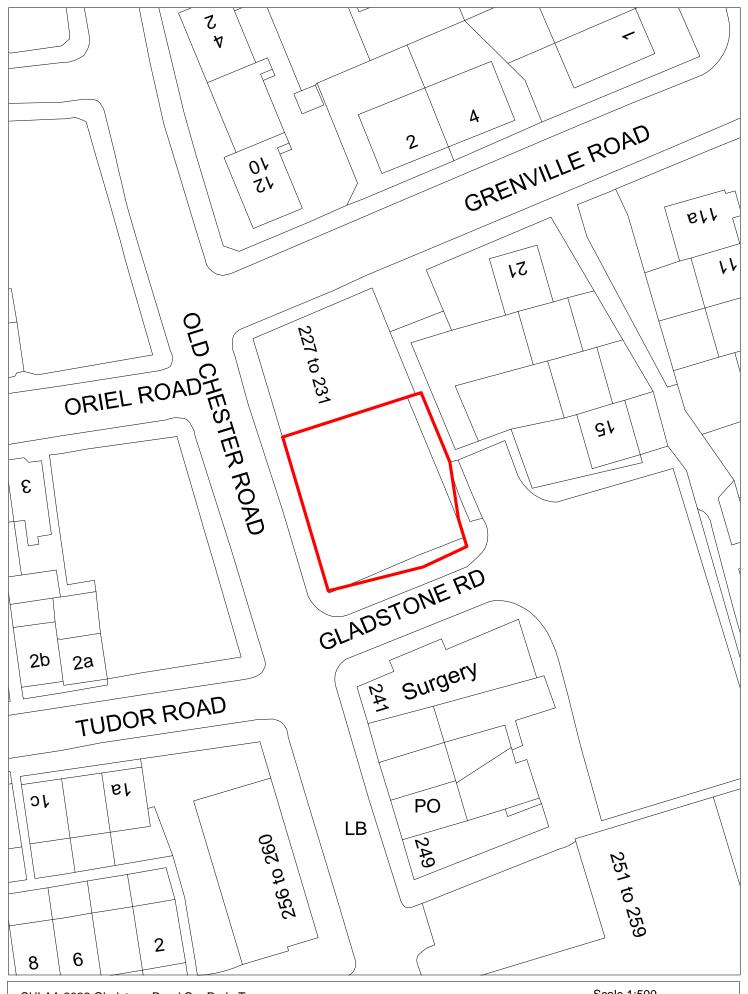

|                |            |                   |                 |          | 15 years +                     | . 🗆 203              | 35+          |            | No units<br>2035+ |         |  |
|                             |                            |                                                                                                                                                                                |                |            |                   |                 |          |                                |                      |              |            |                   |         |  |



SHLAA 2032 Gladstone Road Car Park, Tranmere

| Site Reference              | 203                  | Response rec                                                             | ceived                   | Ward                 |        | Upton Wa                 | ırd          |                           |                                 |                |         |
|-----------------------------|----------------------|--------------------------------------------------------------------------|--------------------------|----------------------|--------|--------------------------|--------------|---------------------------|---------------------------------|----------------|---------|
| Site included in trajectory | Council<br>Owned Sit | Wirral Growth Company