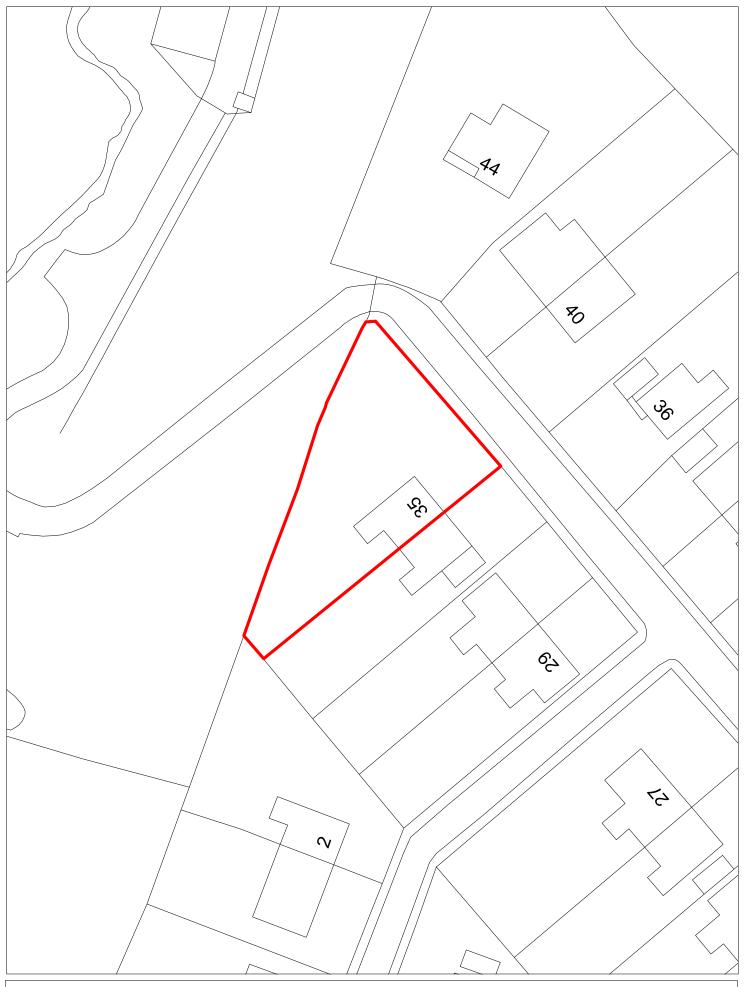

| Site Reference              |            | 1971                                                                                                                               | Respons                         | se received |                      | Ward        |       | ,         | nd Thingwall         |         |         |                   |         |
|-----------------------------|------------|------------------------------------------------------------------------------------------------------------------------------------|---------------------------------|-------------|----------------------|-------------|-------|-----------|----------------------|---------|---------|-------------------|---------|
| Site included in trajectory |            | ıncil<br>ned Site                                                                                                                  | Wirral Gro                      |             | Removed<br>From SHLA |             |       | Ward      |                      |         |         |                   |         |
| Site Address                |            | SHLAA 1                                                                                                                            | 971 35 Privat                   | e Drive, Ba | arnston              |             |       |           | Natu<br>Impr<br>Area | ovemen  | t       |                   |         |
| Gross site size             | (HA)       | 0.0636                                                                                                                             | Settlement A                    | rea         | Area 8               | PDL         | Green | belt 🗹 Hi | gh Agricultur        | al Land | Quality |                   |         |
| Estimated capa              | ncity      | 0                                                                                                                                  | Viability                       | Viable (zo  | one 4)               | We          | Bs    |           |                      |         |         |                   |         |
| Current Land U              | Ise        | Resident                                                                                                                           | ial garden                      |             |                      |             |       |           |                      |         |         |                   |         |
| Surrounding La              | and Use    | Resident                                                                                                                           | ial to north, e                 | east and so | outh; open           | land to eas | st    |           |                      |         |         |                   |         |
| Percentage in F             | lood Zone  | Order     □     Site of Biological Importance     □     Ancient     □     Biodiversity Action     □     Registered Park and Garden |                                 |             |                      |             |       |           |                      |         |         |                   |         |
| Tree Preservati             | on Order   | woodland Plan Habitat                                                                                                              |                                 |             |                      |             |       |           |                      |         |         |                   |         |
| Schedule Monu               | ıment 🗆    |                                                                                                                                    |                                 |             |                      |             |       |           |                      |         |         |                   |         |
| Available                   | no within  | green be                                                                                                                           | lt Delivera                     | ible        | no within o          | green belt  |       | 1-5 year  | rs 🗆                 |         |         |                   |         |
| Suitable                    | no within  | green be                                                                                                                           | lt Achieva                      | ble         | No within            | green belt  |       | 2019/20   | 2020/2               | 1 2     | 2021/22 | 2022/23           | 2023/24 |
| Overall                     | Sites with | in the Gr                                                                                                                          | een Belt are g                  | nenerally o | onsidered i          | unsuitable  | due   |           |                      |         |         |                   |         |
|                             | to current | policy co                                                                                                                          | onstraints but                  | national p  | olicy does           | provide for |       | Years 6-  | .15                  |         |         |                   |         |
|                             | required u | ınder NPI                                                                                                                          | villages. A sep<br>PF paragraph |             |                      |             | be    | 2024/25   | 2025/2               | 6 2     | 2026/27 | 2027/28           | 2028/29 |
|                             | permitted  |                                                                                                                                    |                                 |             |                      |             |       |           |                      |         |         |                   |         |
|                             |            |                                                                                                                                    |                                 |             |                      |             |       | 2029/30   | 2030/3               | 1 2     | 2031/32 | 2032/33           | 2033/34 |
|                             |            |                                                                                                                                    |                                 |             |                      |             |       |           |                      |         |         |                   |         |
|                             |            |                                                                                                                                    |                                 |             |                      |             |       | 15 years  | 5 + 20               | 35+     |         | No units<br>2035+ |         |
|                             |            |                                                                                                                                    |                                 |             |                      |             |       |           |                      |         |         |                   |         |

SHLAA 1971 35 Private Drive, Barnston

| Site Reference              |                                                                                           | 1973                                        |         | Response red                    | eived     |                | Wa                 | ırd      |         | Heswa             | II Ward       | I       |                           |                                |                   |         |
|-----------------------------|-------------------------------------------------------------------------------------------|---------------------------------------------|---------|---------------------------------|-----------|----------------|--------------------|----------|---------|-------------------|---------------|---------|---------------------------|--------------------------------|-------------------|---------|
| Site included in trajectory |                                                                                           | uncil<br>ned Site                           |         | irral Growth<br>mpany           |           | noved<br>n SHL | AA 🗆               |          |         |                   |               |         |                           |                                |                   |         |
| Site Address                |                                                                                           | SHLAA 1                                     | 973 P   | lot 1 at West                   | ward Ho   | , Broa         | d Lane,            | , Hesw   | all     |                   |               | I       | lature<br>mprovem<br>Area | ient                           |                   |         |
| Gross site size             | (HA)                                                                                      | 0.9152                                      | Settle  | ement Area                      | Are       | a 8            | PDI                | L        | Greer   | nbelt             | High <i>i</i> | Agricu  | ıltural La                | nd Quality                     |                   |         |
| Estimated capa              | ncity                                                                                     | 0                                           | Viabil  | lity                            | le (zone  | 4)             |                    | WeE      | 3s      | <b>✓</b>          | 100           |         |                           |                                |                   |         |
| Current Land U              | lse                                                                                       | Paddock                                     | S       |                                 |           |                |                    |          |         |                   |               |         |                           |                                |                   |         |
| Surrounding La              | and Use                                                                                   | Ponded a                                    | area, s | sewage work                     | s and isc | lated          | residen            | itial to | west;   | former            | carava        | an pai  | k and bu                  | ngalows to s                   | outh              |         |
| Percentage in F             | lood Zone                                                                                 | Site of Biological Importance Ancient Biodi |         |                                 |           |                |                    |          |         |                   |               | ure     |                           | e of Special<br>entific Intere | st                |         |
| Tree Preservati             | on Order                                                                                  | □ Site o                                    | f Biolo | ogical Import                   | ance      |                | Ancient<br>voodlan |          |         | Biodive<br>Plan H |               | Action  | Re                        | gistered Park                  | and Garden        |         |
| Schedule Monu               | ıment 🗆                                                                                   | Listed Bu                                   | uilding | vation                          | Area      |                | Site c             | f Archa  | eologic | al im             | portance      |         |                           |                                |                   |         |
| Available                   | no within                                                                                 | green be                                    | lt I    | Deliverable                     | no        | within         | n green            | belt     |         | 1-5 y             | ears          |         |                           |                                |                   |         |
| Suitable                    | no within                                                                                 | green be                                    | lt /    | Achievable                      | No        | withir         | n green            | belt     |         | 2019              | /20           | 202     | 0/21                      | 2021/22                        | 2022/23           | 2023/24 |
| Overall                     | Sites with                                                                                | nin the Gr                                  | een B   | elt are consid                  | dered un  | suitab         | le due t           | to       |         |                   |               |         |                           |                                |                   |         |
| comments                    |                                                                                           |                                             |         | s. National p<br>be altered, in |           |                |                    | n Belt   |         | Years             | 6-15          |         |                           |                                |                   |         |
|                             | exception                                                                                 | al circum                                   | stance  | es are fully e                  | videnced  | l and j        | ustified           |          |         | 2024              | /25           | 202     | 5/26                      | 2026/27                        | 2027/28           | 2028/29 |
|                             | other reas                                                                                | sonable o                                   | ptions  | nat exception<br>for meeting    | develop   | ment           | needs r            | must b   | e       |                   |               |         |                           |                                |                   |         |
|                             | fully examined. The latest evidence will be published for public comment in January 2020. |                                             |         |                                 |           |                |                    | 2029     | /30     | 203               | 0/31          | 2031/32 | 2032/33                   | 2033/34                        |                   |         |
|                             |                                                                                           |                                             |         |                                 |           |                |                    |          |         |                   |               |         |                           |                                |                   |         |
|                             |                                                                                           |                                             |         |                                 |           |                |                    |          |         | 15 ye             | ears +        |         | 2035+                     |                                | No units<br>2035+ |         |
|                             |                                                                                           |                                             |         |                                 |           |                |                    |          |         |                   |               |         |                           |                                |                   |         |