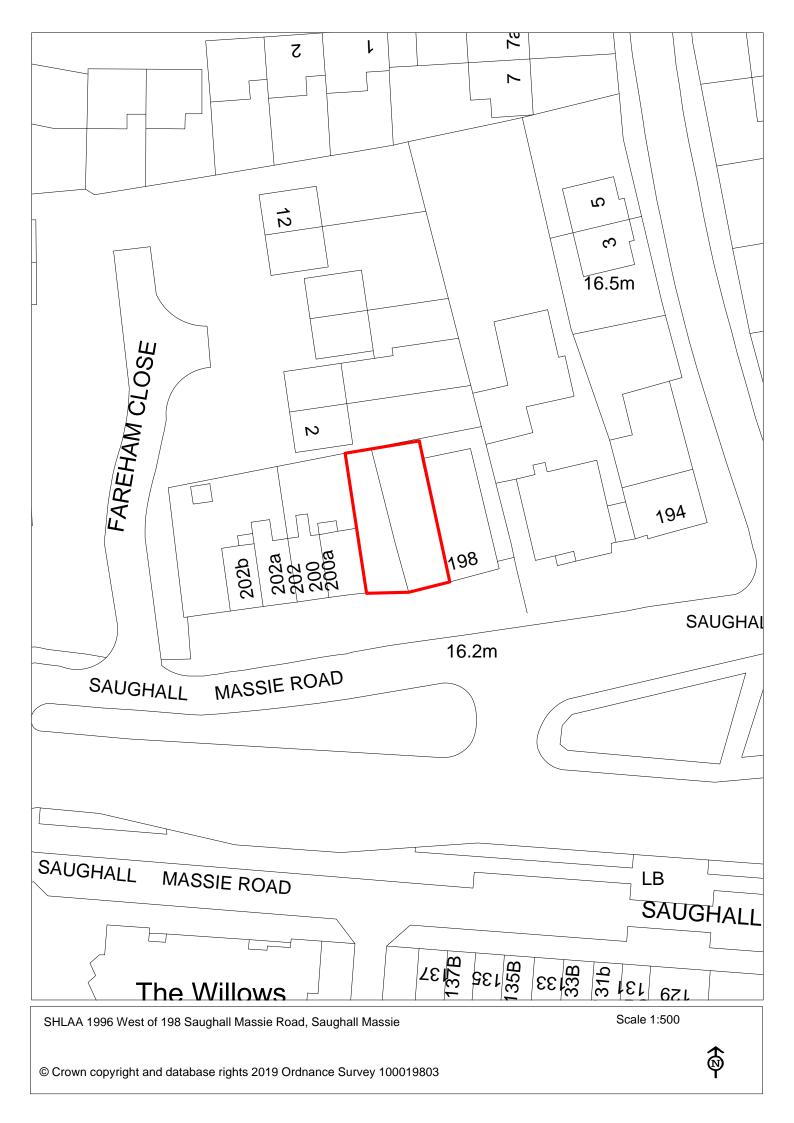

SHLAA 1971 35 Private Drive, Barnston

| Site Reference              |                                                                                           | 1973                                        |         | Response red                    | eived     |                | Wa                 | ırd      |         | Heswa             | II Ward       | I       |                           |                                |                   |         |
|-----------------------------|-------------------------------------------------------------------------------------------|---------------------------------------------|---------|---------------------------------|-----------|----------------|--------------------|----------|---------|-------------------|---------------|---------|---------------------------|--------------------------------|-------------------|---------|
| Site included in trajectory |                                                                                           | uncil<br>ned Site                           |         | irral Growth<br>mpany           |           | noved<br>n SHL | AA 🗆               |          |         |                   |               |         |                           |                                |                   |         |
| Site Address                |                                                                                           | SHLAA 1                                     | 973 P   | lot 1 at West                   | ward Ho   | , Broa         | d Lane,            | , Hesw   | all     |                   |               | I       | lature<br>mprovem<br>Area | ient                           |                   |         |
| Gross site size             | (HA)                                                                                      | 0.9152                                      | Settle  | ement Area                      | Are       | a 8            | PDI                | L        | Greer   | nbelt             | High <i>i</i> | Agricu  | ıltural La                | nd Quality                     |                   |         |
| Estimated capa              | ncity                                                                                     | 0                                           | Viabil  | lity                            | le (zone  | 4)             |                    | WeE      | 3s      | <b>✓</b>          | 100           |         |                           |                                |                   |         |
| Current Land U              | lse                                                                                       | Paddock                                     | S       |                                 |           |                |                    |          |         |                   |               |         |                           |                                |                   |         |
| Surrounding La              | and Use                                                                                   | Ponded a                                    | area, s | sewage work                     | s and isc | lated          | residen            | itial to | west;   | former            | carava        | an pai  | k and bu                  | ngalows to s                   | outh              |         |
| Percentage in F             | lood Zone                                                                                 | Site of Biological Importance Ancient Biodi |         |                                 |           |                |                    |          |         |                   |               | ure     |                           | e of Special<br>entific Intere | st                |         |
| Tree Preservati             | on Order                                                                                  | □ Site o                                    | f Biolo | ogical Import                   | ance      |                | Ancient<br>voodlan |          |         | Biodive<br>Plan H |               | Action  | Re                        | gistered Park                  | and Garden        |         |
| Schedule Monu               | ıment 🗆                                                                                   | Listed Bu                                   | uilding | vation                          | Area      |                | Site c             | f Archa  | eologic | al im             | portance      |         |                           |                                |                   |         |
| Available                   | no within                                                                                 | green be                                    | lt I    | Deliverable                     | no        | within         | n green            | belt     |         | 1-5 y             | ears          |         |                           |                                |                   |         |
| Suitable                    | no within                                                                                 | green be                                    | lt /    | Achievable                      | No        | withir         | n green            | belt     |         | 2019              | /20           | 202     | 0/21                      | 2021/22                        | 2022/23           | 2023/24 |
| Overall                     | Sites with                                                                                | nin the Gr                                  | een B   | elt are consid                  | dered un  | suitab         | le due t           | to       |         |                   |               |         |                           |                                |                   |         |
| comments                    |                                                                                           |                                             |         | s. National p<br>be altered, in |           |                |                    | n Belt   |         | Years             | 6-15          |         |                           |                                |                   |         |
|                             | exception                                                                                 | al circum                                   | stance  | es are fully e                  | videnced  | l and j        | ustified           |          |         | 2024              | /25           | 202     | 5/26                      | 2026/27                        | 2027/28           | 2028/29 |
|                             | other reas                                                                                | sonable o                                   | ptions  | nat exception<br>for meeting    | develop   | ment           | needs r            | must b   | e       |                   |               |         |                           |                                |                   |         |
|                             | fully examined. The latest evidence will be published for public comment in January 2020. |                                             |         |                                 |           |                |                    | 2029     | /30     | 203               | 0/31          | 2031/32 | 2032/33                   | 2033/34                        |                   |         |
|                             |                                                                                           |                                             |         |                                 |           |                |                    |          |         |                   |               |         |                           |                                |                   |         |
|                             |                                                                                           |                                             |         |                                 |           |                |                    |          |         | 15 ye             | ears +        |         | 2035+                     |                                | No units<br>2035+ |         |
|                             |                                                                                           |                                             |         |                                 |           |                |                    |          |         |                   |               |         |                           |                                |                   |         |