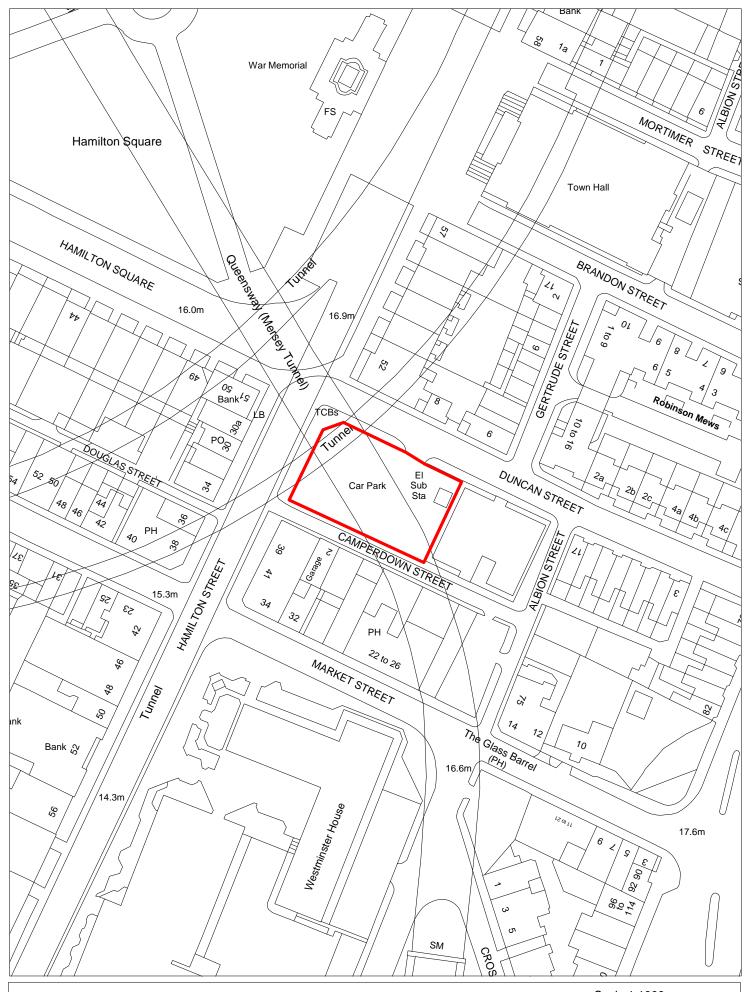

|        |                       |                   |                            | 20                            |                   |         |
|                             | •                     |                                                                      |                      |                      |        | 15 yea                | rs + 🗆            | 2035+                      |                               | No units<br>2035+ |         |
|                             |                       |                                                                      |                      |                      |        |                       |                   |                            |                               |                   |         |



SHLAA 2002 Duncan Street Car Park, Birkenhead



| Site Reference              |            | 2004            | Respons                | e receive             | d $\square$          | Ward                  |          | Rock Ferry W                   | ard                     |                                   |                   |         |
|-----------------------------|------------|-----------------|------------------------|-----------------------|----------------------|-----------------------|----------|--------------------------------|-------------------------|-----------------------------------|-------------------|---------|
| Site included in trajectory |            | ncil<br>ed Site | Wirral Grov<br>Company |                       | Removed<br>from SHLA | <b>□</b>              |