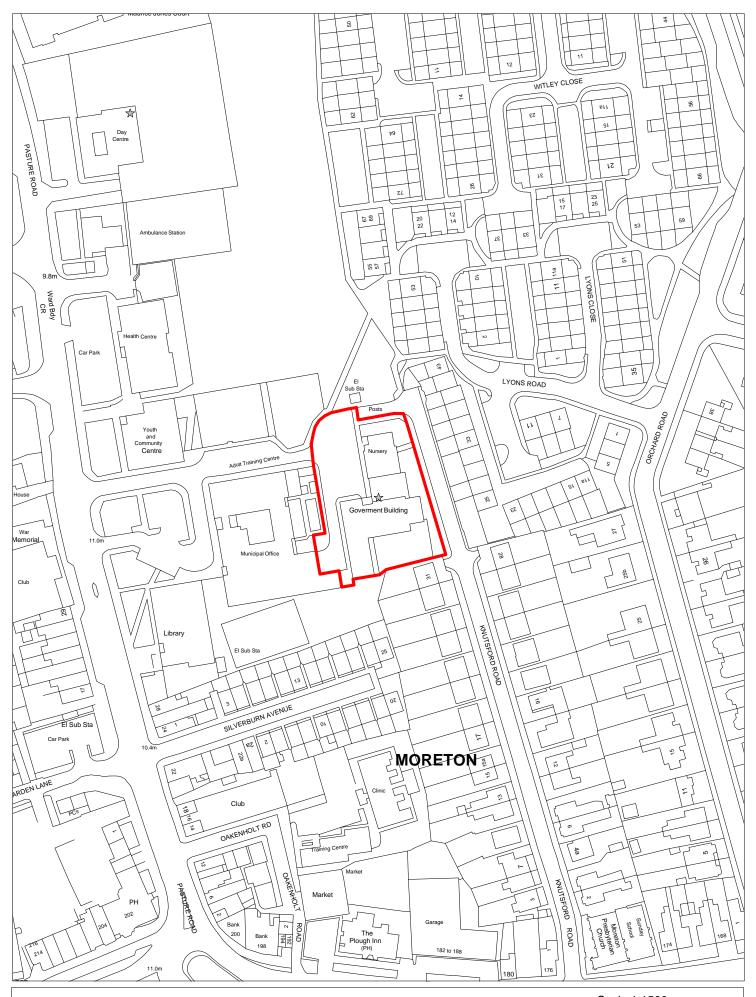

| Site Reference              |            | 1971                                                                                                                               | Respons                         | se received |                      | Ward        |       | ,         | nd Thingwall         |         |         |                   |         |
|-----------------------------|------------|------------------------------------------------------------------------------------------------------------------------------------|---------------------------------|-------------|----------------------|-------------|-------|-----------|----------------------|---------|---------|-------------------|---------|
| Site included in trajectory |            | ıncil<br>ned Site                                                                                                                  | Wirral Gro                      |             | Removed<br>From SHLA |             |       | Ward      |                      |         |         |                   |         |
| Site Address                |            | SHLAA 1                                                                                                                            | 971 35 Privat                   | e Drive, Ba | arnston              |             |       |           | Natu<br>Impr<br>Area | ovemen  | t       |                   |         |
| Gross site size             | (HA)       | 0.0636                                                                                                                             | Settlement A                    | rea         | Area 8               | PDL         | Green | belt 🗹 Hi | gh Agricultur        | al Land | Quality |                   |         |
| Estimated capa              | ncity      | 0                                                                                                                                  | Viability                       | Viable (zo  | one 4)               | We          | Bs    |           |                      |         |         |                   |         |
| Current Land U              | Ise        | Resident                                                                                                                           | ial garden                      |             |                      |             |       |           |                      |         |         |                   |         |
| Surrounding La              | and Use    | Resident                                                                                                                           | ial to north, e                 | east and so | outh; open           | land to eas | st    |           |                      |         |         |                   |         |
| Percentage in F             | lood Zone  | Order     □     Site of Biological Importance     □     Ancient     □     Biodiversity Action     □     Registered Park and Garden |                                 |             |                      |             |       |           |                      |         |         |                   |         |
| Tree Preservati             | on Order   | woodland Plan Habitat                                                                                                              |                                 |             |                      |             |       |           |                      |         |         |                   |         |
| Schedule Monu               | ıment 🗆    |                                                                                                                                    |                                 |             |                      |             |       |           |                      |         |         |                   |         |
| Available                   | no within  | green be                                                                                                                           | lt Delivera                     | ible        | no within o          | green belt  |       | 1-5 year  | rs 🗆                 |         |         |                   |         |
| Suitable                    | no within  | green be                                                                                                                           | lt Achieva                      | ble         | No within            | green belt  |       | 2019/20   | 2020/2               | 1 2     | 2021/22 | 2022/23           | 2023/24 |
| Overall                     | Sites with | in the Gr                                                                                                                          | een Belt are g                  | nenerally o | onsidered i          | unsuitable  | due   |           |                      |         |         |                   |         |
|                             | to current | policy co                                                                                                                          | onstraints but                  | national p  | olicy does           | provide for |       | Years 6-  | .15                  |         |         |                   |         |
|                             | required u | ınder NPI                                                                                                                          | villages. A sep<br>PF paragraph |             |                      |             | be    | 2024/25   | 2025/2               | 6 2     | 2026/27 | 2027/28           | 2028/29 |
|                             | permitted  |                                                                                                                                    |                                 |             |                      |             |       |           |                      |         |         |                   |         |
|                             |            |                                                                                                                                    |                                 |             |                      |             |       | 2029/30   | 2030/3               | 1 2     | 2031/32 | 2032/33           | 2033/34 |
|                             |            |                                                                                                                                    |                                 |             |                      |             |       |           |                      |         |         |                   |         |
|                             |            |                                                                                                                                    |                                 |             |                      |             |       | 15 years  | 5 + 20               | 35+     |         | No units<br>2035+ |         |
|                             |            |                                                                                                                                    |                                 |             |                      |             |       |           |                      |         |         |                   |         |

SHLAA 1971 35 Private Drive, Barnston

| Site Reference              |                                                                                           | 1973                                        |         | Response red                    | eived     |                | Wa                 | ırd      |         | Heswa             | II Ward       | I       |                           |                                |                   |         |
|-----------------------------|-------------------------------------------------------------------------------------------|---------------------------------------------|---------|---------------------------------|-----------|----------------|--------------------|----------|---------|-------------------|---------------|---------|---------------------------|--------------------------------|-------------------|---------|
| Site included in trajectory |                                                                                           | uncil<br>ned Site                           |         | irral Growth<br>mpany           |           | noved<br>n SHL | AA 🗆               |          |         |                   |               |         |                           |                                |                   |         |
| Site Address                |                                                                                           | SHLAA 1                                     | 973 P   | lot 1 at West                   | ward Ho   | , Broa         | d Lane,            | , Hesw   | all     |                   |               | I       | lature<br>mprovem<br>Area | ient                           |                   |         |
| Gross site size             | (HA)                                                                                      | 0.9152                                      | Settle  | ement Area                      | Are       | a 8            | PDI                | L        | Greer   | nbelt             | High <i>i</i> | Agricu  | ıltural La                | nd Quality                     |                   |         |
| Estimated capa              | ncity                                                                                     | 0                                           | Viabil  | lity                            | le (zone  | 4)             |                    | WeE      | 3s      | <b>✓</b>          | 100           |         |                           |                                |                   |         |
| Current Land U              | lse                                                                                       | Paddock                                     | S       |                                 |           |                |                    |          |         |                   |               |         |                           |                                |                   |         |
| Surrounding La              | and Use                                                                                   | Ponded a                                    | area, s | sewage work                     | s and isc | lated          | residen            | itial to | west;   | former            | carava        | an pai  | k and bu                  | ngalows to s                   | outh              |         |
| Percentage in F             | lood Zone                                                                                 | Site of Biological Importance Ancient Biodi |         |                                 |           |                |                    |          |         |                   |               | ure     |                           | e of Special<br>entific Intere | st                |         |
| Tree Preservati             | on Order                                                                                  | □ Site o                                    | f Biolo | ogical Import                   | ance      |                | Ancient<br>voodlan |          |         | Biodive<br>Plan H |               | Action  | Re                        | gistered Park                  | and Garden        |         |
| Schedule Monu               | ıment 🗆                                                                                   | Listed Bu                                   | uilding | vation                          | Area      |                | Site c             | f Archa  | eologic | al im             | portance      |         |                           |                                |                   |         |
| Available                   | no within                                                                                 | green be                                    | lt I    | Deliverable                     | no        | within         | n green            | belt     |         | 1-5 y             | ears          |         |                           |                                |                   |         |
| Suitable                    | no within                                                                                 | green be                                    | lt /    | Achievable                      | No        | withir         | n green            | belt     |         | 2019              | /20           | 202     | 0/21                      | 2021/22                        | 2022/23           | 2023/24 |
| Overall                     | Sites with                                                                                | nin the Gr                                  | een B   | elt are consid                  | dered un  | suitab         | le due t           | to       |         |                   |               |         |                           |                                |                   |         |
| comments                    |                                                                                           |                                             |         | s. National p<br>be altered, in |           |                |                    | n Belt   |         | Years             | 6-15          |         |                           |                                |                   |         |
|                             | exception                                                                                 | al circum                                   | stance  | es are fully e                  | videnced  | l and j        | ustified           |          |         | 2024              | /25           | 202     | 5/26                      | 2026/27                        | 2027/28           | 2028/29 |
|                             | other reas                                                                                | sonable o                                   | ptions  | nat exception<br>for meeting    | develop   | ment           | needs r            | must b   | e       |                   |               |         |                           |                                |                   |         |
|                             | fully examined. The latest evidence will be published for public comment in January 2020. |                                             |         |                                 |           |                |                    | 2029     | /30     | 203               | 0/31          | 2031/32 | 2032/33                   | 2033/34                        |                   |         |
|                             |                                                                                           |                                             |         |                                 |           |                |                    |          |         |                   |               |         |                           |                                |                   |         |
|                             |                                                                                           |                                             |         |                                 |           |                |                    |          |         | 15 ye             | ears +        |         | 2035+                     |                                | No units<br>2035+ |         |
|                             |                                                                                           |                                             |         |                                 |           |                |                    |          |         |                   |               |         |                           |                                |                   |         |