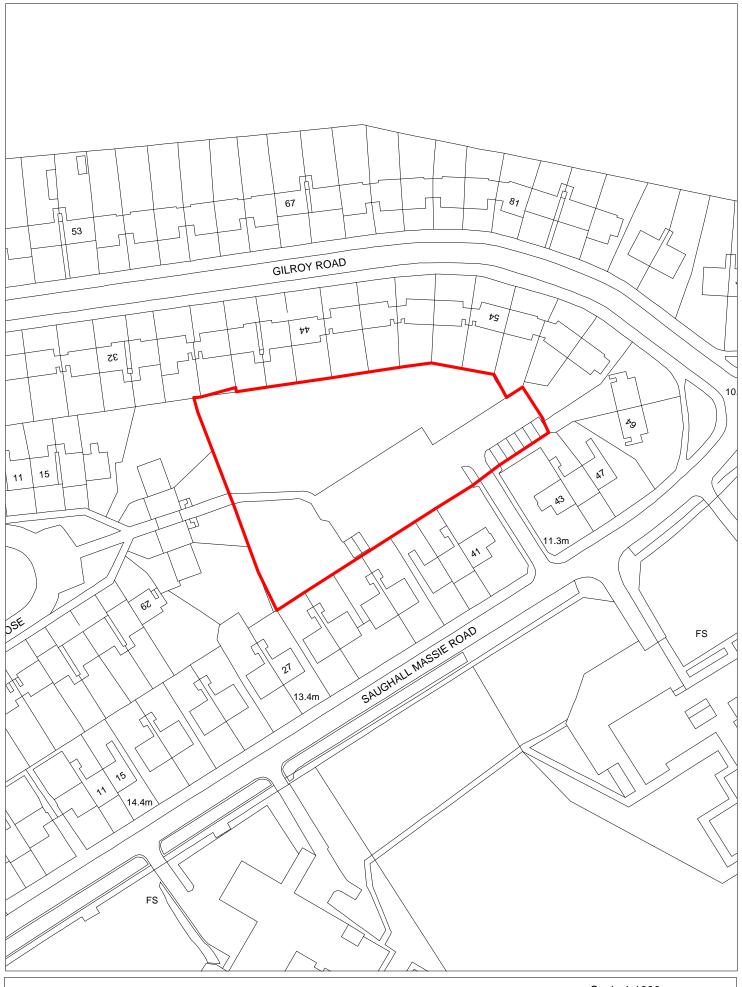

SHLAA 1979 Land east of 5 to 21 South Hey Road, Irby

| Site Reference              | 1980                                  | Response red                                   | ceived          | Ward                             |        | ,                   | and Thingv            |                            | asby, Frankby                        | ,                 |         |
|-----------------------------|---------------------------------------|------------------------------------------------|-----------------|----------------------------------|--------|---------------------|-----------------------|----------------------------|--------------------------------------|-------------------|---------|
| Site included in trajectory | Council<br>Owned Site                 | Wirral Growth Company                          | Remove from Sh  |                                  |        | Ward                |                       | and                        | Irby Ward                            |                   |         |
| Site Address                | SHLAA                                 | 1980 South of Town                             | nshend Aven     | ue, Irby                         |        |                     | ]                     | Nature<br>Improvem<br>Area | West Wir<br>ent Heathlan<br>Arrowe P | ids and           | 0.49    |
| Gross site size (           | HA) 1.0898                            | Settlement Area                                | Area 7          | PDL -                            | Green  | belt 🗸              | High Agric            | ultural Lar                | nd Quality                           |                   |         |
| Estimated capac             | oity 0                                | Viability Viab                                 | le (zone 4)     | We                               | Bs     |                     | 32.05                 |                            |                                      |                   |         |
| Current Land Us             | Se Unused                             | open land                                      |                 |                                  |        |                     |                       |                            |                                      |                   |         |
| Surrounding Lar             | nd Use Reside                         | ntial to north; open                           | countryside 1   | to west, south                   | and ea | st                  |                       |                            |                                      |                   |         |
| Percentage in Fl 3          | ood Zone                              | Spe                                            |                 | e of Special<br>entific Interest |        |                     |                       |                            |                                      |                   |         |
| Tree Preservatio            | on Order Site                         | of Biological Import                           | ance            | Ancient woodland                 |        | Biodiver<br>Plan Ha | rsity Action<br>bitat | Reg                        | gistered Park                        | and Garden        |         |
| Schedule Monun              | ment Listed                           | Building                                       | Conservation    | on Area                          | Site o | f Archae            | ological im           | portance                   |                                      |                   |         |
| Available r                 | no within green t                     | elt Deliverable                                | no with         | hin green belt                   |        | 1-5 ye              | ears $\Box$           |                            |                                      |                   |         |
| Suitable r                  | no within green t                     | elt Achievable                                 | No witl         | hin green belt                   |        | 2019/2              | 20 202                | 0/21                       | 2021/22                              | 2022/23           | 2023/24 |
| Overall                     | Sites within the (                    | Green Belt are consid                          | dered unsuita   | able due to                      |        |                     |                       |                            |                                      |                   |         |
|                             |                                       | nstraints. National p<br>d only be altered, in |                 |                                  | t      | Years               | 6-15                  |                            |                                      |                   |         |
| E                           | exceptional circu                     | nstances are fully e                           | videnced and    | justified and                    |        | 2024/2              | 25 202                | 5/26                       | 2026/27                              | 2027/28           | 2028/29 |
| C                           | other reasonable                      | uding that exceptior options for meeting       | developmen      | nt needs must                    | be     |                     |                       |                            |                                      |                   |         |
|                             | fully examined. To<br>comment in Janu | he latest evidence v<br>ary 2020.              | vill be publisl | hed for public                   |        | 2029/3              | 30 203                | 0/31                       | 2031/32                              | 2032/33           | 2033/34 |
|                             |                                       |                                                |                 |                                  |        |                     |                       |                            |                                      |                   |         |
|                             |                                       |                                                |                 |                                  |        | 15 yea              | ars + $\Box$          | 2035+                      |                                      | No units<br>2035+ |         |
|                             |                                       |                                                |                 |                                  |        |                     |                       |                            |                                      |                   |         |