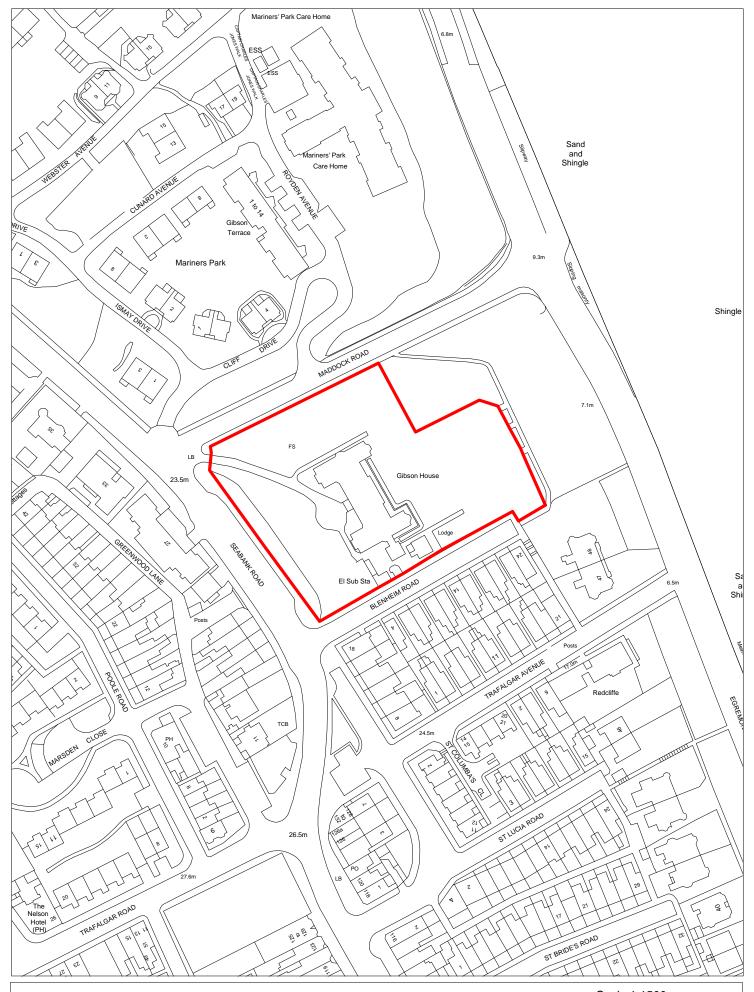

|                          |                                       |                   |         |
|                             |                                            |                                |                                 |                                 |                  |        | 15 yea               | irs + C           | 2035                     | + 0                                   | No units<br>2035+ |         |
|                             |                                            |                                |                                 |                                 |                  |        |                      |                   |                          |                                       |                   |         |



SHLAA 2005 Gibson House, Seabank Road, Egremont



| Site Reference              |              | 2006              | Respons                                      | se received         |                      | Ward               | <u> </u>      |      | Liscard Wa                  | rd       |                          |        |                         |                |         |
|-----------------------------|--------------|-------------------|----------------------------------------------|---------------------|----------------------|--------------------|---------------|------|-----------------------------|----------|--------------------------|--------|-------------------------|----------------|---------|
| Site included in trajectory |              | incil<br>ned Site | Wirral Gro