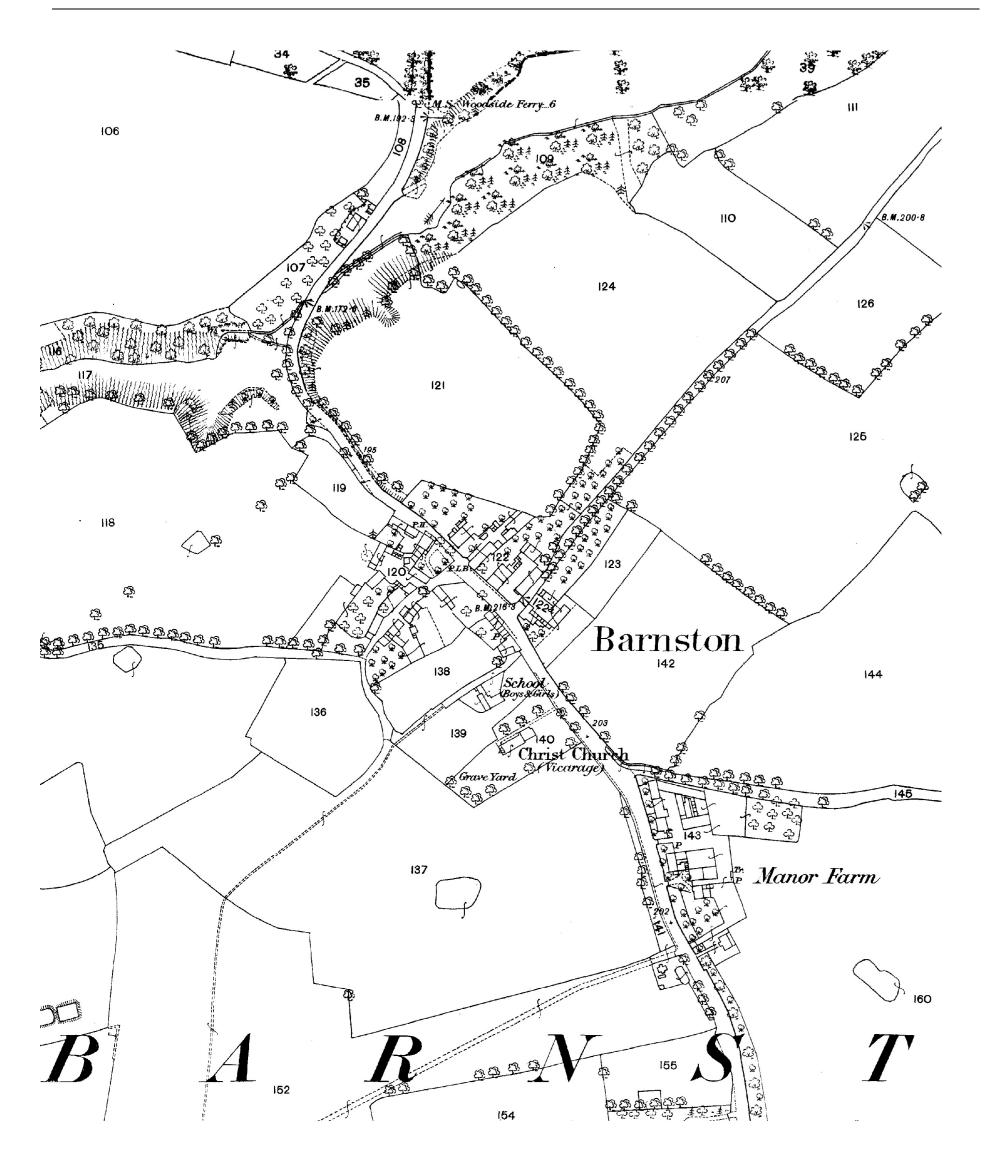

Donald Insall Associates Ltd

Page 8 of 15

BARNSTON VILLAGE CONSERVATION AREA APPRAISAL & MANAGEMENT PLAN

APPENDIX D – HISTORIC MAPS – OS MAP C. 1890S Donald Insall Associates Ltd, 2007 - Wirral Council 2009