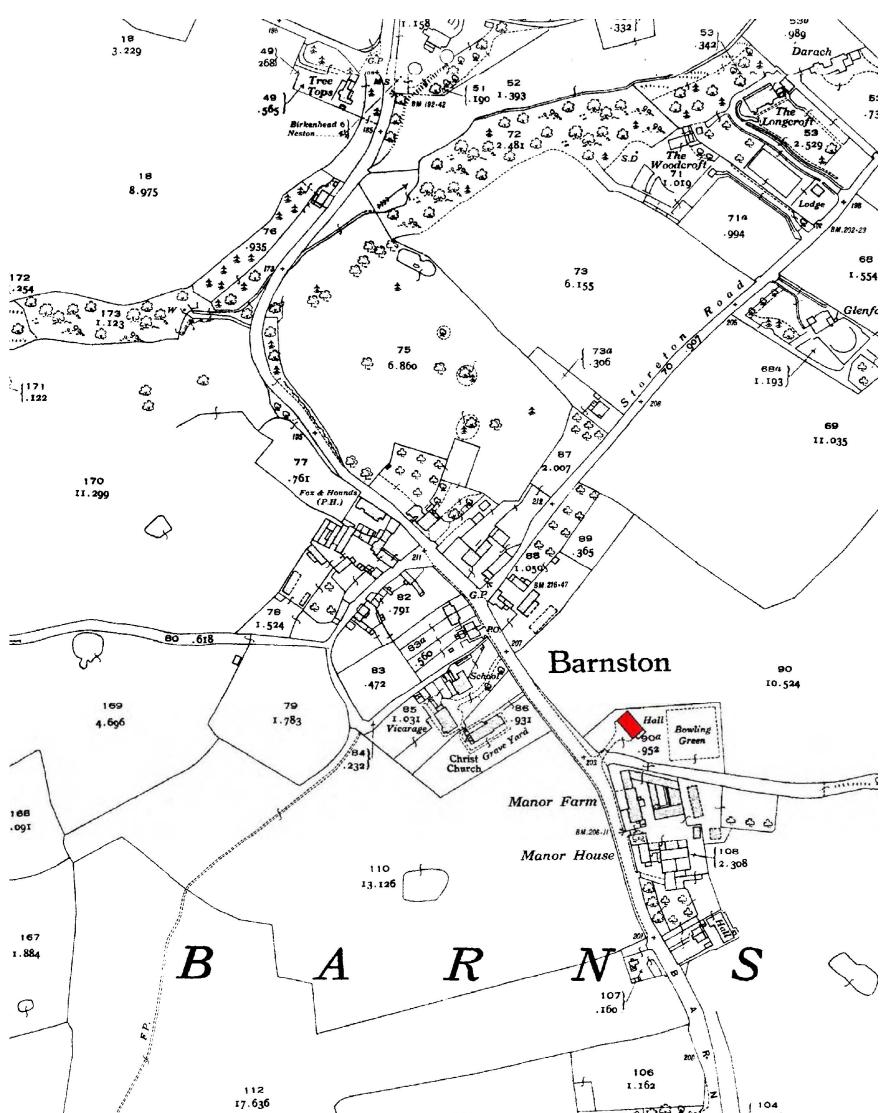

Donald Insall Associates Ltd

Page 9 of 15

BARNSTON VILLAGE CONSERVATION AREA APPRAISAL & MANAGEMENT PLAN

APPENDIX D – HISTORIC MAPS – OS MAP C. 1910s Donald Insall Associates Ltd, 2007 – Wirral Council 2009