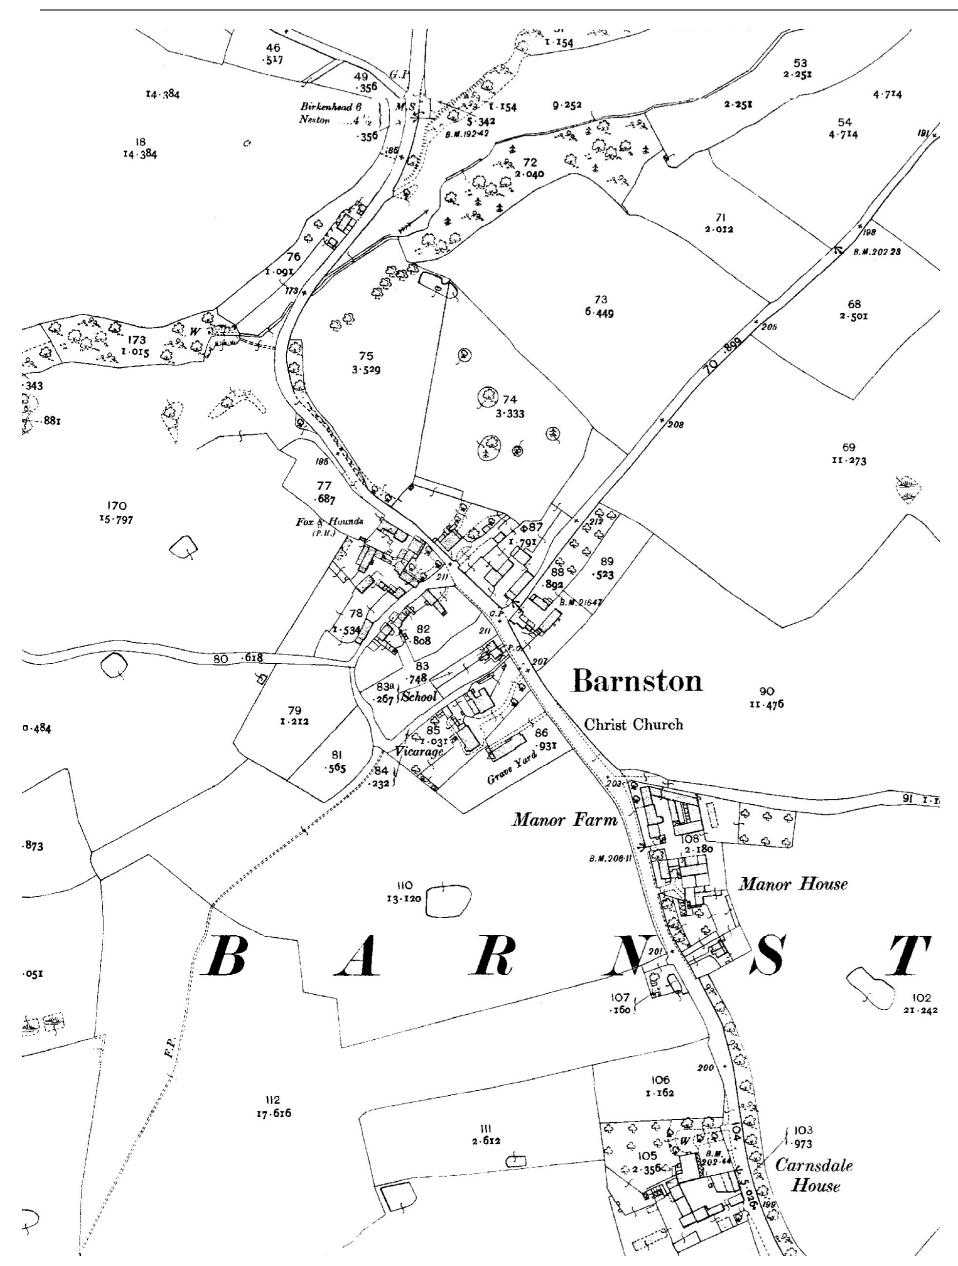

Donald Insall Associates Ltd

Page 8 of 15

BARNSTON VILLAGE CONSERVATION AREA APPRAISAL & MANAGEMENT PLAN

APPENDIX D – HISTORIC MAPS – OS MAP C. 1890S Donald Insall Associates Ltd, 2007 - Wirral Council 2009