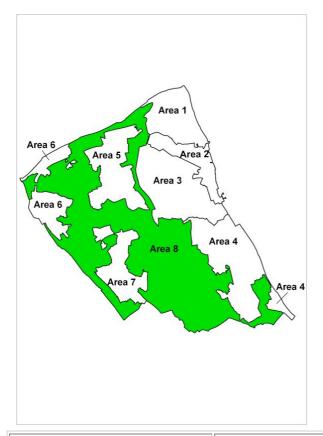

## Appendix 4 – Key to Settlement Areas

| Settlement Area:                               | Locations Included:                                                                                                                                                                 |
|------------------------------------------------|-------------------------------------------------------------------------------------------------------------------------------------------------------------------------------------|
| Settlement Area 1 - Wallasey                   | New Brighton, Liscard, Egremont, Seacombe, Poulton and Wallasey Village                                                                                                             |
| Settlement Area 2 - Commercial Core            | Birkenhead and Wallasey Docklands, Bidston Moss,<br>Valley Road, Birkenhead Town Centre, Hamilton Square,<br>Twelve Quays, Woodside, Hind Street, Monks Ferry and<br>Cammell Lairds |
| Settlement Area 3 – Birkenhead                 | Bidston, Beechwood, Claughton, Oxton, Noctorum, Prenton, Mountwood, Tranmere, Rock Ferry and Rock Park                                                                              |
| Settlement Area 4 -<br>Bromborough and Eastham | New Ferry, Bebington, Port Sunlight, Brookhurst, Raby<br>Mere, Poulton, Spital, Eastham and Bromborough Pool                                                                        |
| Settlement Area 5 - Mid-Wirral                 | Leasowe, Moreton, Upton, Woodchurch and Greasby                                                                                                                                     |
| Settlement Area 6 - Hoylake and West Kirby     | Meols, Newton and Caldy, Birchcroft Road/Rycroft Road and Barn Hey Crescent.                                                                                                        |
| Settlement Area 7 – Heswall                    | Gayton, Pensby, Thingwall and Irby                                                                                                                                                  |
| Settlement Area 8 - Rural Areas                | Clatterbridge Hospital, Thornton Hough, Raby, Barnston, Brimstage, Storeton, Landican, Thurstaston, Frankby, Saughall Massie, North Wirral Coastal Plain, M53 Corridor, Eastham.    |

Settlement Area 8 is equivalent to the extent of the Merseyside Green Belt shown on the Unitary Development Plan Proposals Map adopted in February 2000.